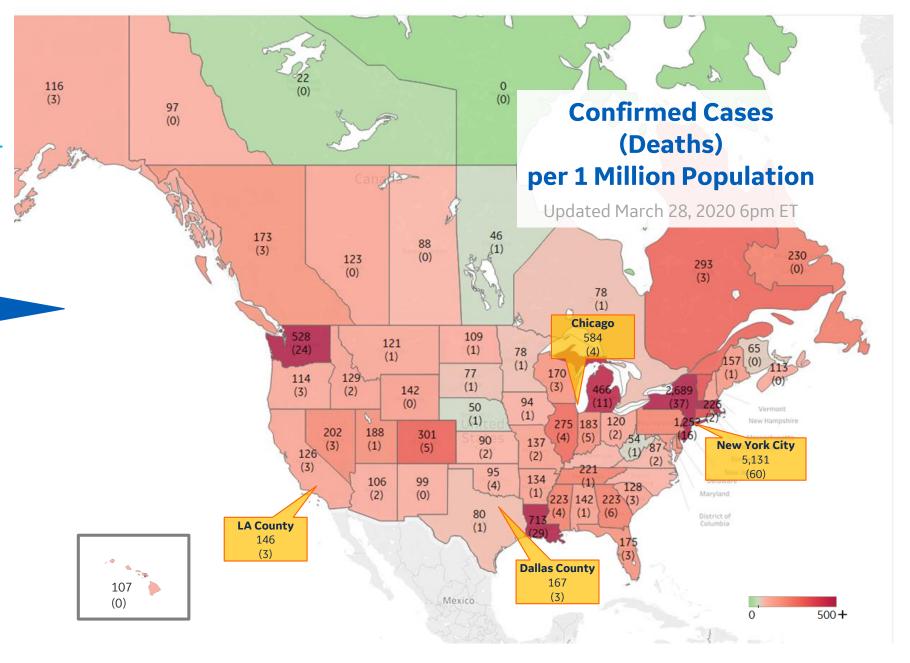

## Areas with Most Confirmed Cases Per Million

| New York             | 2,689 |
|----------------------|-------|
| New Jersey           | 1,252 |
| Louisiana            | 713   |
| Massachusetts        | 618   |
| Washington           | 528   |
| Michigan             | 466   |
| District Of Columbia | 431   |
| Connecticut          | 362   |
| Vermont              | 338   |
| Colorado             | 301   |