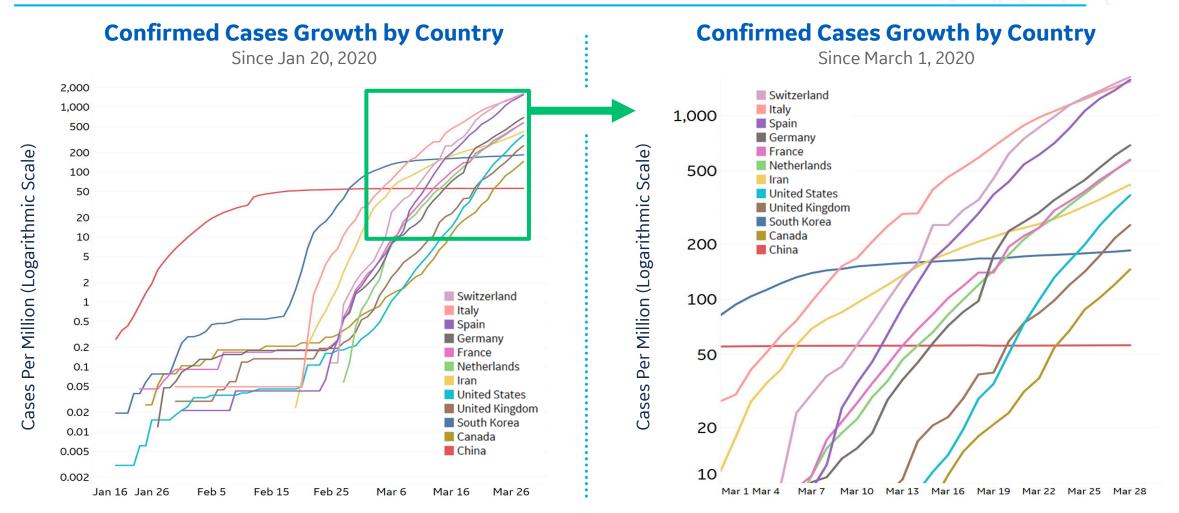

9                |
| Canada      | 21                    | 0             | 3                | 135             | 148            | 2               | 9                  |
| South Korea | 3                     | 0             | 6                | 88              | 185            | 3               | 94                 |
| China       | 0                     | 0             | 0                | 2               | 57             | 2               | 52                 |
| All Other   | 2                     | 0             | 0                | 18              | 19             | 0               | 1                  |

**Spain** continues to report the highest number of new cases as a percentage of the country's population.



## **Growth in Confirmed Cases**

**Updated March 28, 2020 6pm ET** 









## **Case Studies**

### **Updated March 28, 2020 6pm ET**





## Case Studies: Italy, US, South Korea

Daily **New** Confirmed Cases Per Million Population







### **Projected Active Cases**

if other countries can implement containment efforts as effectively as South Korea





Cases Per Million

## **Fatality Rate Over Time by Country**

**Updated March 28, 2020 6pm ET** 









**Europe & Middle East** 

| Countries with Most<br>Confirmed Cases Per Million* |       |  |  |
|-----------------------------------------------------|-------|--|--|
| Switzerland                                         | 1,626 |  |  |
| Spain                                               | 1,566 |  |  |
| Italy                                               | 1,529 |  |  |
| Austria