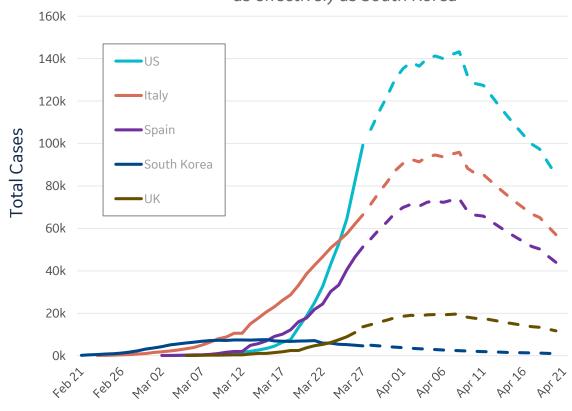

### **Projected Active Cases**

if other countries can implement containment efforts as effectively as South Korea

Cases Per Million