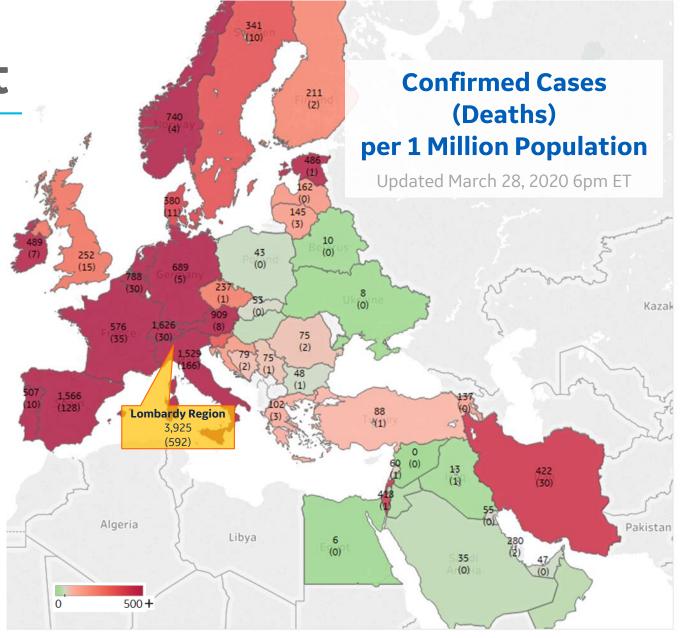

## **Fatality Rate Over Time by Country**

**Updated March 28, 2020 6pm ET** 

**Europe & Middle East** 

| Countries with Most<br>Confirmed Cases Per Million* |       |  |  |
|-----------------------------------------------------|-------|--|--|
| Switzerland                                         | 1,626 |  |  |
| Spain                                               | 1,566 |  |  |
| Italy                                               | 1,529 |  |  |
| Austria                                             | 909   |  |  |
| Belgium                                             | 788   |  |  |
| Norway                                              | 740   |  |  |
| Germany                                             | 689   |  |  |
| France                                              | 576   |  |  |
| Netherlands                                         | 570   |  |  |
| Portugal                                            | 507   |  |  |

<sup>\*</sup> Excludes countries with population < 1 million