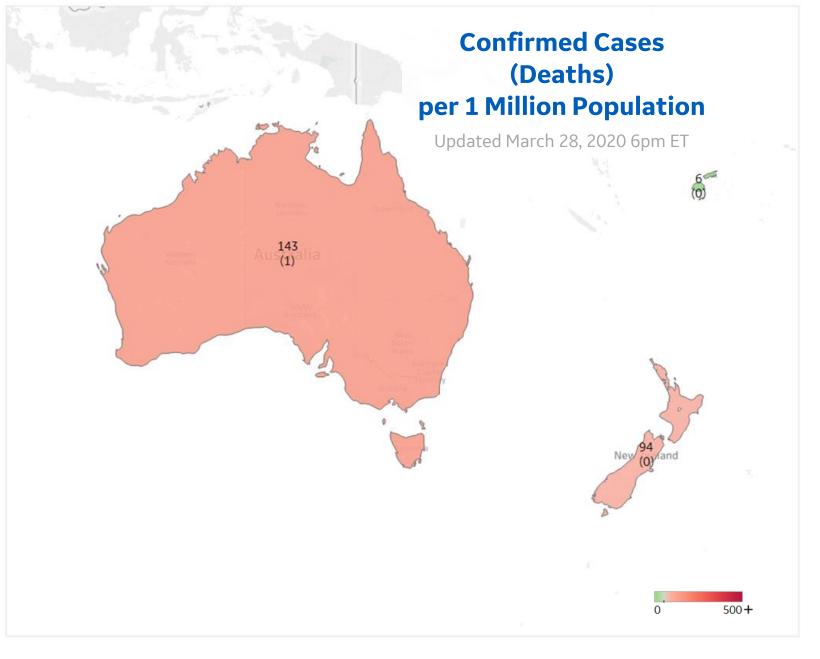

# Oceania

### **Confirmed Cases by Country**

| Australia   | 143 |
|-------------|-----|
| New Zealand | 94  |
| Fiji        | 6   |