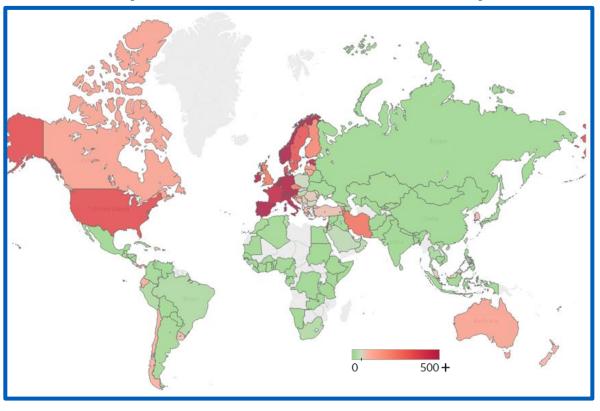

### **Global Snapshot: Active Cases Per Million Population**

Active cases = Total confirmed – Total recovered – Total deaths