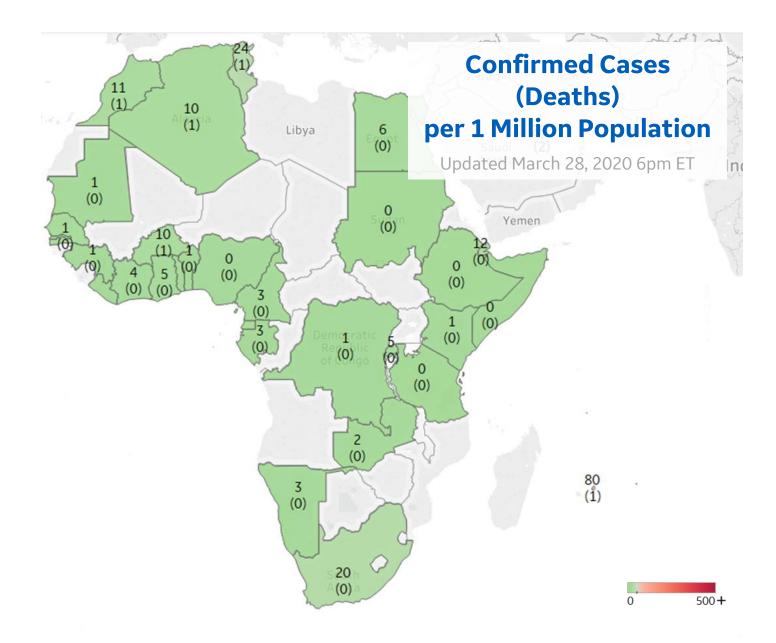

# **Africa**

### **Confirmed Cases by Country** Mauritius 80 Tunisia 24 South Africa 20 Djibouti 12 11 Morocco 10 Algeria Burkina Faso 10 **Equatorial Guinea** 9 8 Senegal 6 Egypt