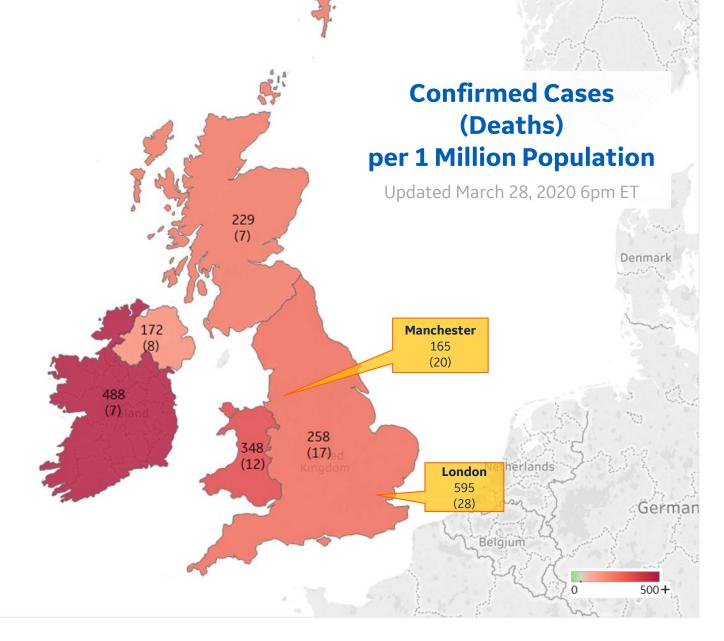

# **UK & Ireland**

| Confirmed Cases by Region |     |  |  |
|---------------------------|-----|--|--|
| Ireland                   | 488 |  |  |
| Wales                     | 348 |  |  |
| England                   | 258 |  |  |
| Scotland                  | 229 |  |  |
| Northern Ireland          | 172 |  |  |