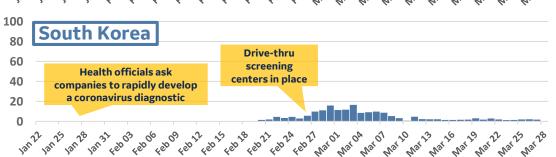

## **Case Studies**

### **Updated March 28, 2020 6pm ET**

## Case Studies: Italy, US, South Korea

Daily **New** Confirmed Cases Per Million Population