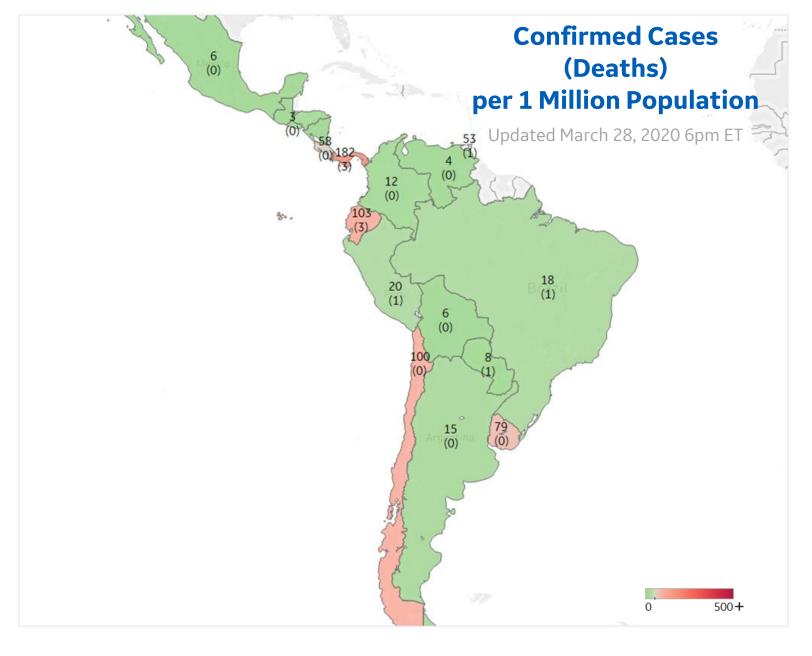

## **Latin America**

#### **Confirmed Cases by Country** Panama 182 Ecuador 103 Chile 100 79 Uruguay Costa Rica 58 Trinidad and Tobago 53 20 Peru Brazil 18 Argentina 15 Colombia 12