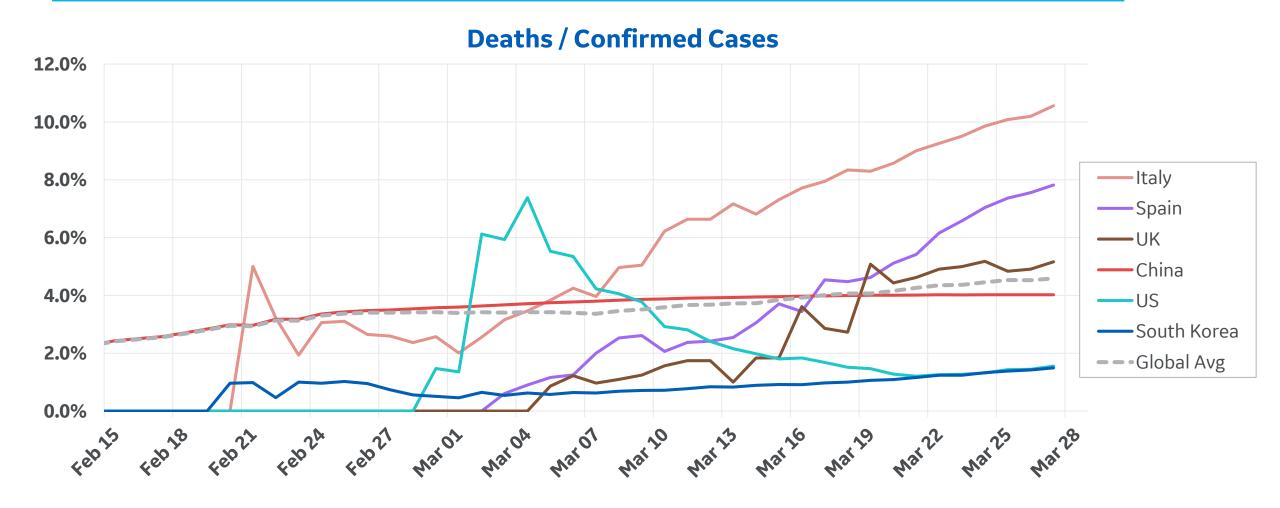

## **Fatality Rate Over Time by Country**

**Updated March 28, 2020 6pm ET** 

**Europe & Middle East** 

| Countries with Most<br>Confirmed Cases Per Million* |       |  |  |
|-----------------------------------------------------|-------|--|--|
| Switzerland                                         | 1,626 |  |  |
| Spain                                               | 1,566 |  |  |
| Italy                                               | 1,529 |  |  |
| Austria                                             | 909   |  |  |
| Belgium                                             | 788   |  |  |
| Norway                                              | 740   |  |  |
| Germany                                             | 689   |  |  |
| France                                              | 576   |  |  |
| Netherlands                                         | 570   |  |  |
| Portugal                                            | 507   |  |  |

<sup>\*</sup> Excludes countries with population < 1 million