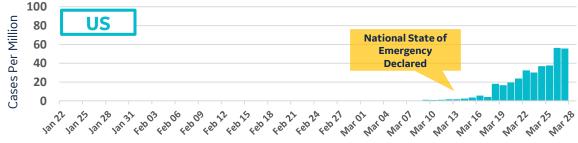

## **Case Studies**

### **Updated March 28, 2020 6pm ET**

## Case Studies: Italy, US, South Korea

Daily **New** Confirmed Cases Per Million Population