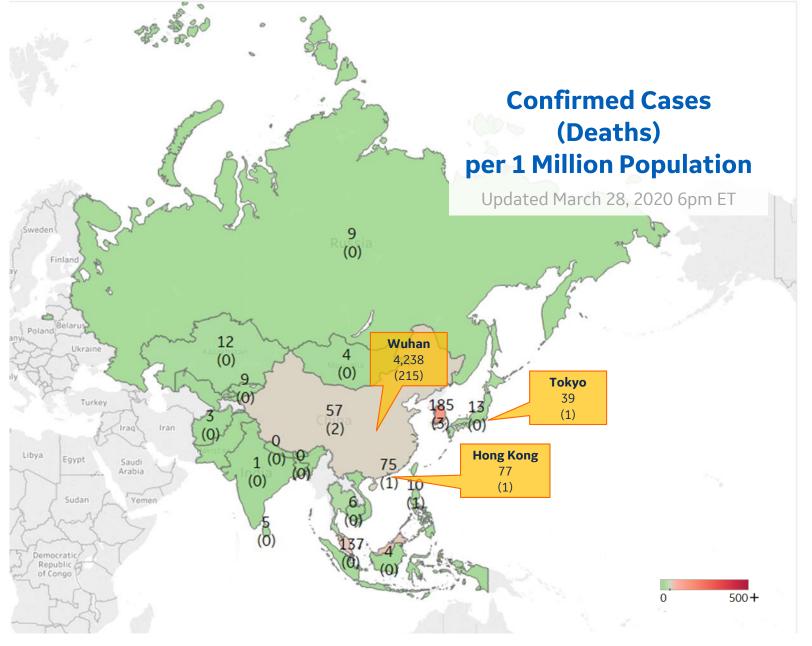

## Asia

### **Confirmed Cases by** Country South Korea 185 Singapore 137 Hong Kong 75 72 Malaysia China 57 18 Thailand 13 Japan