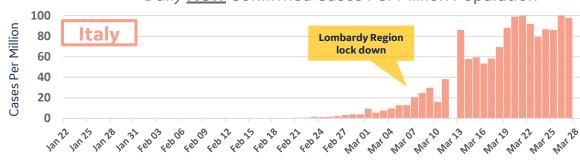

## Case Studies: Italy, US, South Korea

Daily **New** Confirmed Cases Per Million Population