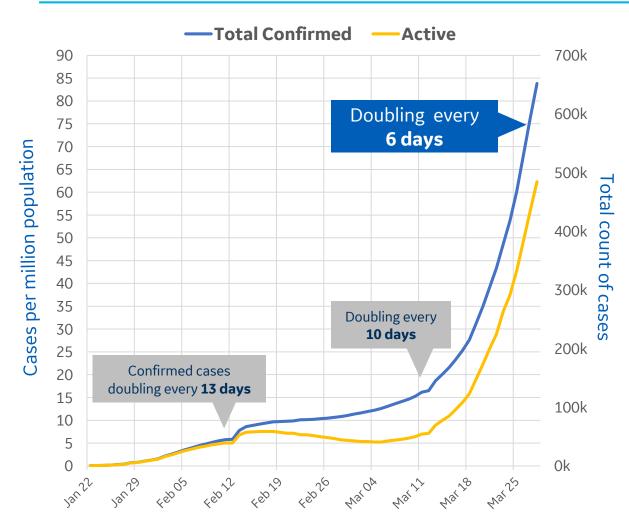

## **Global Confirmed and Active Cases**

**Updated March 28, 2020 6pm ET** 







### **Global Snapshot: Active Cases Per Million Population**



Active cases = Total confirmed – Total recovered – Total deaths



## **Global Summary**

## **Updated March 28, 2020 6pm ET**





### **Case Counts**

| Country          | New<br>Cases<br>Today | New<br>Deaths | New<br>Recovered | Active<br>Cases | Total<br>Cases | Total<br>Deaths | Total<br>Recovered |
|------------------|-----------------------|---------------|------------------|-----------------|----------------|-----------------|--------------------|
| <mark>USA</mark> | 16,403                | 312           | 764              | 115,292         | 120,529        | 2,008           | 3,229              |
| Spain            | 7,513                 | 844           | 2,928            | 54,965          | 73,232         | 5,98