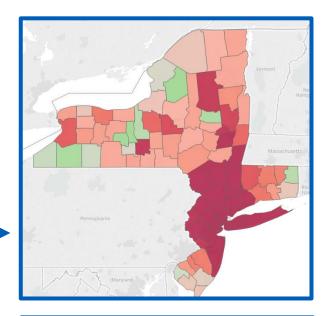

# United States by County (Mainland US)

## Counties\* with Most Confirmed Cases per Million Population

| New York City       | New York      | 5,131 |
|---------------------|---------------|-------|
| Nassau County       | New York      | 4,081 |
| Suffolk County      | New York      | 2,802 |
| Wayne County        | Michigan      | 1,324 |
| King County         | Washington    | 922   |
| Oakland County      | Michigan      | 809   |
| Middlesex County    | Massachusetts | 522   |
| Cook County         | Illinois      | 507   |
| Philadelphia County | Pennsylvania  | 507   |
| Broward County      | Florida       | 417   |
| Miami-Dade County   | Florida       | 369   |

<sup>\*</sup> New York City counties aggregated into one reporting area

<sup>\*</sup> Includes counties with at least 1 million population and at least 800 confirmed cases.