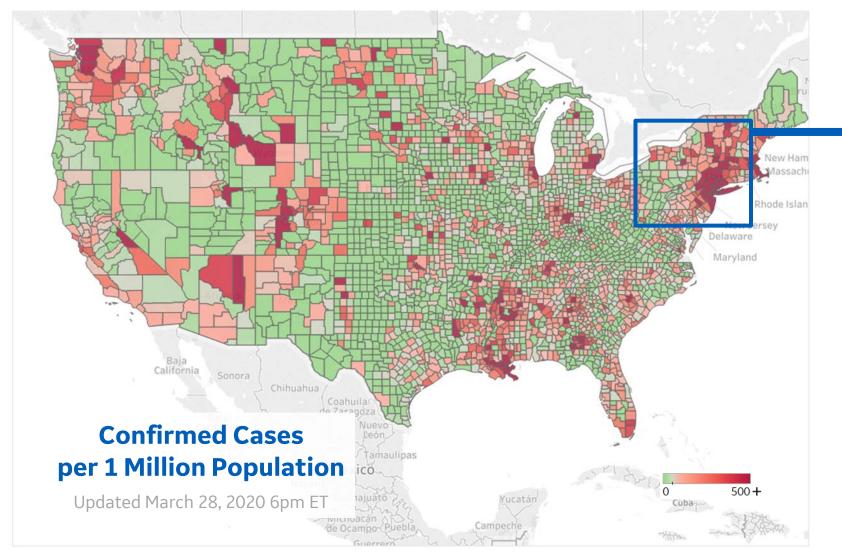

# United States by County (Mainland US)

## Counties\* with Most Confirmed Cases per Million Population

| New York City       | New York      | 5,131 |
|---------------------|---------------|-------|
| Nassau County       | New York      | 4,081 |
| Suffolk County      | New York      | 2,802 |
| Wayne County        | Michigan      | 1,324 |
| King County         | Washington    | 922   |
| Oakland County      | Michigan      | 809   |
| Middlesex County    | Massachusetts | 522   |
| Cook County         | Illinois      | 507   |
| Philadelphia County | Pennsylvania  | 507   |
| Broward County      | Florida       | 417   |
| Miami-Dade County   | Florida       | 369   |

<sup>\*</sup> New York City counties aggregated into one reporting area

<sup>\*</sup> Includes counties with at least 1 million population and at least 800 confirmed cases.