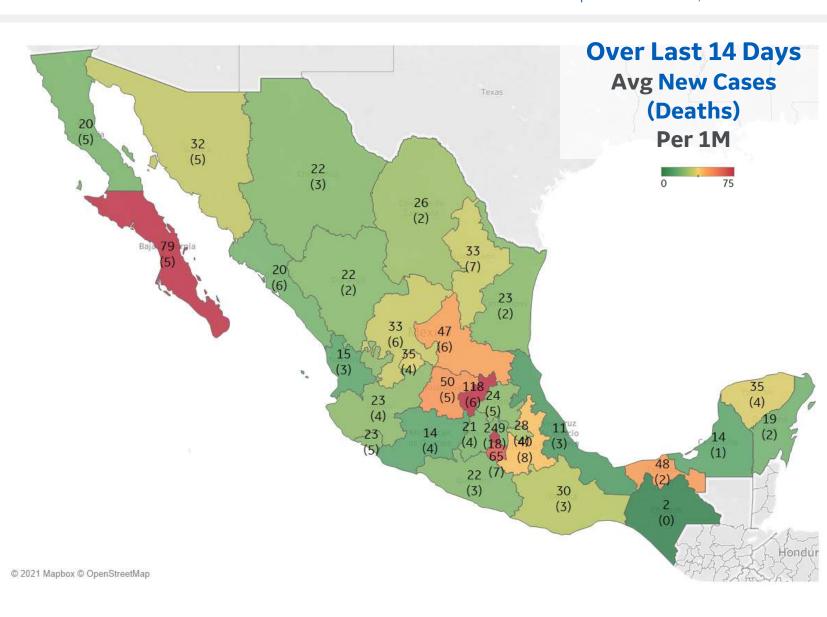

### **Per 1M in Region**

|              | Today  | Change |
|--------------|--------|--------|
| Active Cases | 2,044  | -1.5%  |
| Confirmed    | 15 new | +0.1%  |
| Deaths       | 2 new  | +0.2%  |
| Recovered    | 43 new | +0.3%  |

| Distrito Federal    | 249 |
|---------------------|-----|
| Querétaro           | 118 |
| Baja California Sur | 79  |
| Morelos             | 65  |
| Guanajuato          | 50  |
| Tabasco             | 48  |
| San Luis Potosí     | 47  |
| Nacional            | 44  |
| Puebla              | 40  |
| Aguascalientes      | 35  |