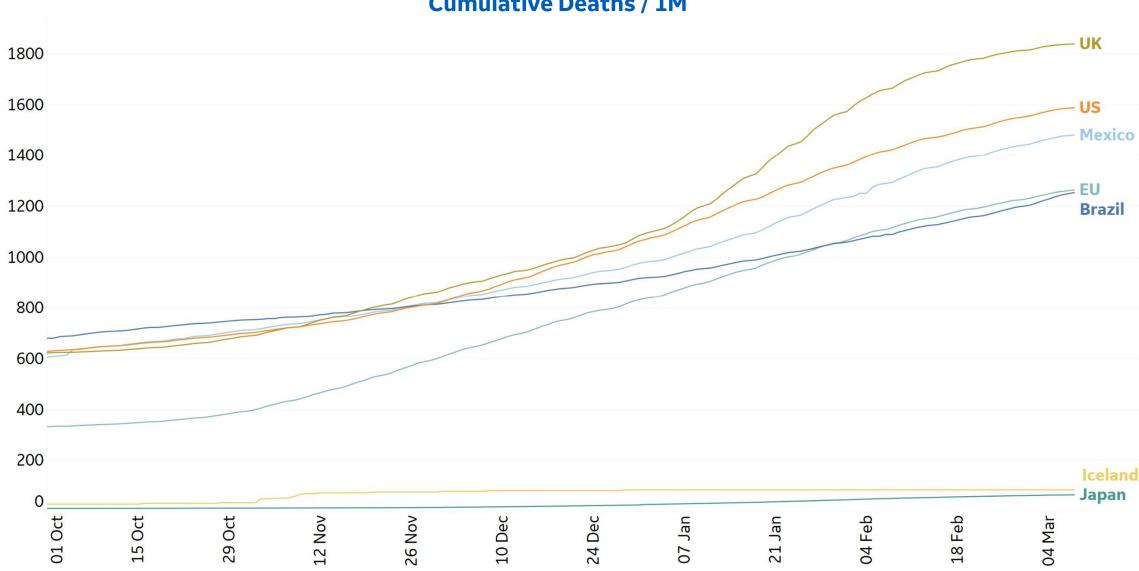

# **New Confirmed Cases in Select Countries**

Updated 09 Mar 2021, 3:30 GMT

**COMMAND CENTERS** 

**Cumulative Deaths / 1M** 