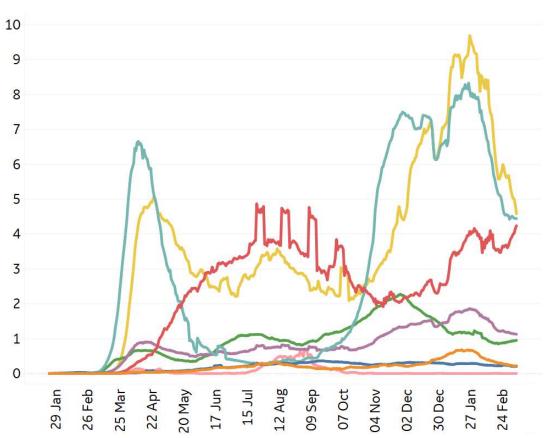

ive Cases**

### Trend since 22 Jan 2020



### Avg. Daily New Cases / 1M

Over the last 14 days



| Per 1M:                 | New<br>Today | Change from 30 days ago |
|-------------------------|--------------|-------------------------|
| Active                  | 3            | +8%                     |
| Confirmed               | 39           | +11%                    |
| Deaths                  | 1            | +12%                    |
| Recovered               | 35           | +13%                    |
|                         | To Date      | Last 30 Days            |
| Worldwide Survival Rate | 97.8%        | 97.5%                   |

# **New Confirmed Cases & New Deaths**



### **New Confirmed Cases / 1M**

7-day rolling average



# **New Deaths / 1M**

7-day rolling average





# **Top 50 Countries: Per 1M**

Updated 09 Mar 2021, 3:30 GMT

| 1 - 25         | Average over last 7 days |               | <b>Total</b><br>Since 22 Jan |                        |                 | Change from 14d Ago in 14 day avg of daily new |        |
|----------------|--------------------------|---------------|------------------------------|------------------------|-----------------|------------------------------------------------|--------|
|                | New<br>Confirmed         | New<br>Deaths | Total<br>Confirmed           | Estimated<br>Recovered | Total<br>Deaths | Confirmed                                      | Deaths |
| Czechia        | 1,137                    | 19            | 123,755                      | 106,014                | 2,043           | 40%