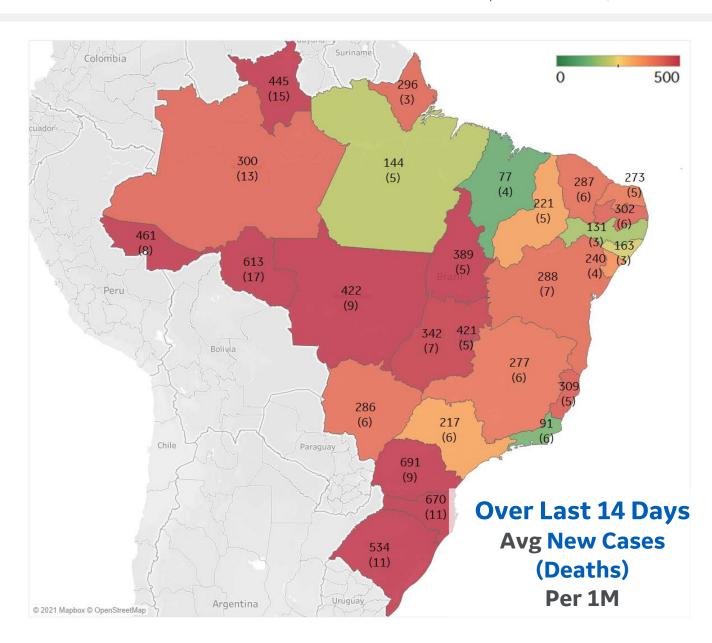

# **Per 1M in Region**

|              | Today   | Change |
|--------------|---------|--------|
| Active Cases | 4,512   | -5.5%  |
| Confirmed    | 152 new | +0.3%  |
| Deaths       | 5 new   | +0.4%  |
| Recovered    | 408 new | +0.9%  |

| Paraná           | 691 |
|------------------|-----|
| Santa Catarina   | 670 |
| Rondônia         | 613 |
| Rio Grande do    | 534 |
| MatoGrosso       | 422 |
| Distrito Federal | 421 |
| Tocantins        | 389 |
| Goiás            | 342 |
| Espírito Santo   | 309 |
| Paraíba          | 302 |
|                  |     |