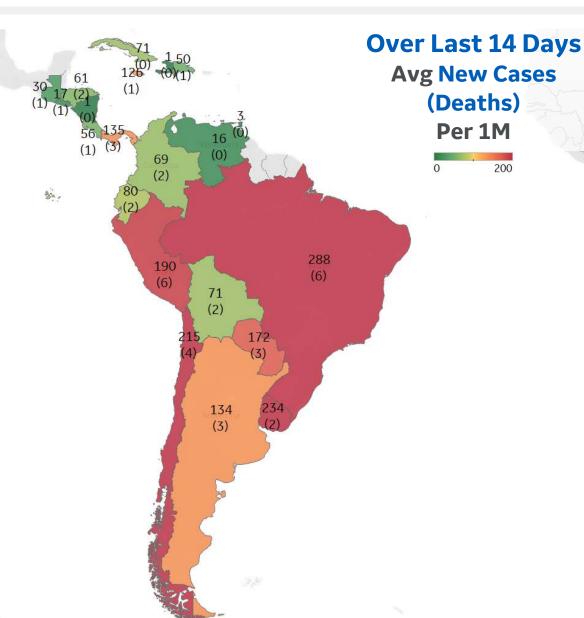

# **Per 1M in Region**

|              | Today   | Change |
|--------------|---------|--------|
| Active Cases | 2,940   | -3.6%  |
| Confirmed    | 110 new | +0.3%  |
| Deaths       | 3 new   | +0.3%  |
| Recovered    | 217 new | +0.6%  |

| Brazil    | 288 |
|-----------|-----|
| Uruguay   | 234 |
| Chile     | 215 |
| Peru      | 190 |
| Paraguay  | 172 |
| Panama    | 135 |
| Argentina | 134 |
| Jamaica   | 126 |
| Ecuador   | 80  |
| Bolivia   | 71  |