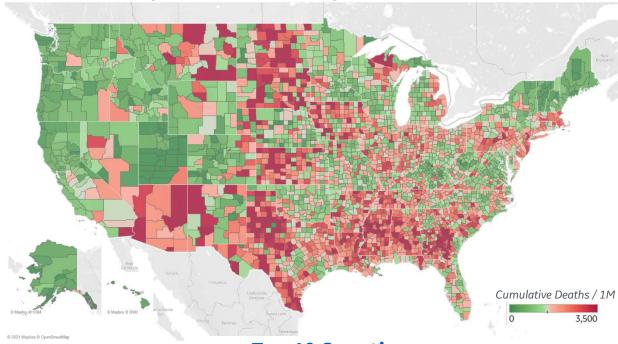

# Reported Deaths per 1M to date

# **Top 10 Counties**

#### Total Reported Deaths / 1M

| the state of the s |       |
|--------------------------------------------------------------------------------------------------------------------------------------------------------------------------------------------------------------------------------------------------------------------------------------------------------------------------------------------------------------------------------------------------------------------------------------------------------------------------------------------------------------------------------------------------------------------------------------------------------------------------------------------------------------------------------------------------------------------------------------------------------------------------------------------------------------------------------------------------------------------------------------------------------------------------------------------------------------------------------------------------------------------------------------------------------------------------------------------------------------------------------------------------------------------------------------------------------------------------------------------------------------------------------------------------------------------------------------------------------------------------------------------------------------------------------------------------------------------------------------------------------------------------------------------------------------------------------------------------------------------------------------------------------------------------------------------------------------------------------------------------------------------------------------------------------------------------------------------------------------------------------------------------------------------------------------------------------------------------------------------------------------------------------------------------------------------------------------------------------------------------------|-------|
| New York City*                                                                                                                                                                                                                                                                                                                                                                                                                                                                                                                                                                                                                                                                                                                                                                                                                                                                                                                                                                                                                                                                                                                                                                                                                                                                                                                                                                                                                                                                                                                                                                                                                                                                                                                                                                                                                                                                                                                                                                                                                                                                                                                 | 5,543 |
| Cameron County, TX                                                                                                                                                                                                                                                                                                                                                                                                                                                                                                                                                                                                                                                                                                                                                                                                                                                                                                                                                                                                                                                                                                                                                                                                                                                                                                                                                                                                                                                                                                                                                                                                                                                                                                                                                                                                                                                                                                                                                                                                                                                                                                             | 3,559 |
| Passaic County, NJ                                                                                                                                                                                                                                                                                                                                                                                                                                                                                                                                                                                                                                                                                                                                                                                                                                                                                                                                                                                                                                                                                                                                                                                                                                                                                                                                                                                                                                                                                                                                                                                                                                                                                                                                                                                                                                                                                                                                                                                                                                                                                                             | 3,408 |
| Essex County, NJ                                                                                                                                                                                                                                                                                                                                                                                                                                                                                                                                                                                                                                                                                                                                                                                                                                                                                                                                                                                                                                                                                                                                                                                                                                                                                                                                                                                                                                                                                                                                                                                                                                                                                                                                                                                                                                                                                                                                                                                                                                                                                                               | 3,387 |
| Union County, NJ                                                                                                                                                                                                                                                                                                                                                                                                                                                                                                                                                                                                                                                                                                                                                                                                                                                                                                                                                                                                                                                                                                                                                                                                                                                                                                                                                                                                                                                                                                                                                                                                                                                                                                                                                                                                                                                                                                                                                                                                                                                                                                               | 3,228 |
| Ocean County, NJ                                                                                                                                                                                                                                                                                                                                                                                                                                                                                                                                                                                                                                                                                                                                                                                                                                                                                                                                                                                                                                                                                                                                                                                                                                                                                                                                                                                                                                                                                                                                                                                                                                                                                                                                                                                                                                                                                                                                                                                                                                                                                                               | 3,113 |
| Hidalgo County, TX                                                                                                                                                                                                                                                                                                                                                                                                                                                                                                                                                                                                                                                                                                                                                                                                                                                                                                                                                                                                                                                                                                                                                                                                                                                                                                                                                                                                                                                                                                                                                                                                                                                                                                                                                                                                                                                                                                                                                                                                                                                                                                             | 3,093 |
| Hudson County, NJ                                                                                                                                                                                                                                                                                                                                                                                                                                                                                                                                                                                                                                                                                                                                                                                                                                                                                                                                                                                                                                                                                                                                                                                                                                                                                                                                                                                                                                                                                                                                                                                                                                                                                                                                                                                                                                                                                                                                                                                                                                                                                                              | 3,021 |
| Hampden County, MA                                                                                                                                                                                                                                                                                                                                                                                                                                                                                                                                                                                                                                                                                                                                                                                                                                                                                                                                                                                                                                                                                                                                                                                                                                                                                                                                                                                                                                                                                                                                                                                                                                                                                                                                                                                                                                                                                                                                                                                                                                                                                                             | 2,942 |
| Providence County, RI                                                                                                                                                                                                                                                                                                                                                                                                                                                                                                                                                                                                                                                                                                                                                                                                                                                                                                                                                                                                                                                                                                                                                                                                                                                                                                                                                                                                                                                                                                                                                                                                                                                                                                                                                                                                                                                                                                                                                                                                                                                                                                          | 2,889 |
|                                                                                                                                                                                                                                                                                                                                                                                                                                                                                                                                                                                                                                                                                                                                                                                                                                                                                                                                                                                                                                                                                                                                                                                                                                                                                                                                                                                                                                                                                                                                                                                                                                                                                                                                                                                                                                                                                                                                                                                                                                                                                                                                |       |

\* New York City counties aggregated into one reporting area

**Note:** Lists includes counties ≥ 250K population

**COMMAND CENTERS** 