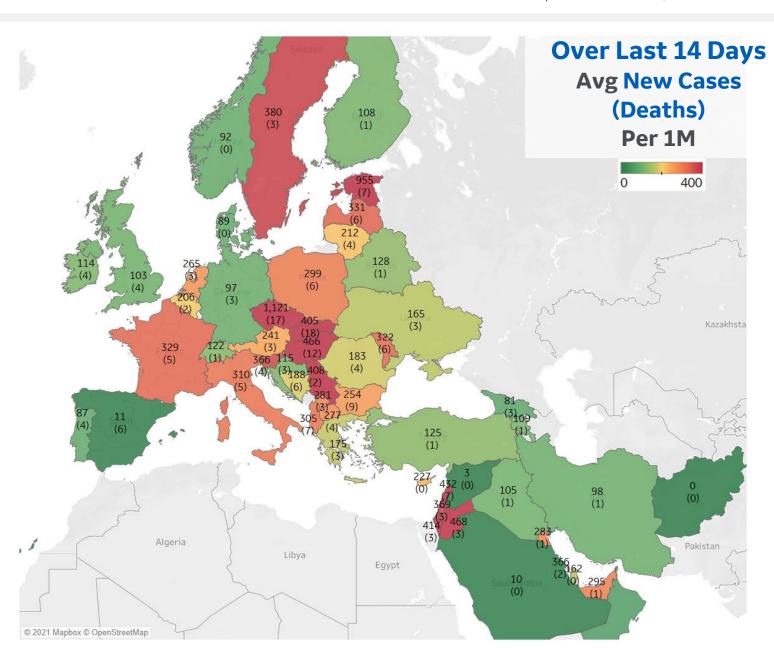

# **Europe & Middle East**

# **Per 1M in Region**

|              | Today   | Change |
|--------------|---------|--------|
| Active Cases | 17,296  | +0.2%  |
| Confirmed    | 144 new | +0.3%  |
| Deaths       | 3 new   | +0.3%  |
| Recovered    | 100 new | +0.4%  |

### **Most Daily New Cases / 1M**

| Czechia  | 1,121 |
|----------|-------|
| Estonia  | 955   |
| Jordan   | 468   |
| Hungary  | 466   |
| Lebanon  | 432   |
| Israel   | 414   |
| Serbia   | 408   |
| Slovakia | 405   |
| Sweden   | 380   |

<sup>\*</sup> Excludes regions with population < 1M