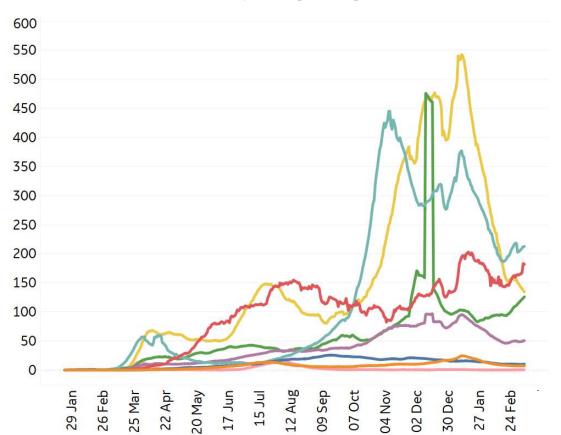

# **New Confirmed Cases in Select Countries**

Updated 09 Mar 2021, 3:30 GMT

**COMMAND CENTERS** 

**Cumulative Deaths / 1M** 