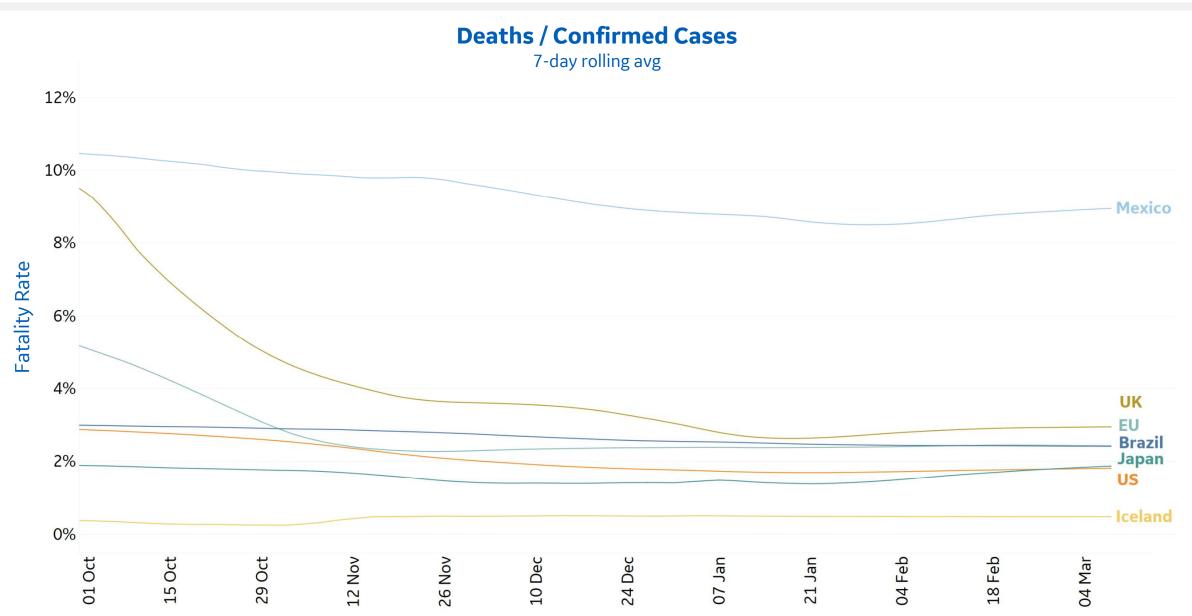

0                         | 1             | 59,624             | 57,433                       | 305             | -4%                                               | 36%    |
| Vermont       | 131                         | 0             | 16,199             | 14,400                       | 208             | 2%                                                | -33%   |

\*Change from 14d ago: Compares 14d-avgs. of Daily New Cases/Deaths today with 14d-avgs. from 14d ago

In the last 7 days, cases in **Arizona** increased 1.3% and deaths increased 2.2% (+10,455 cases; +348 deaths)

Sorted by Raw Total Deaths



# **New Confirmed Cases in Select Countries**

Updated 09 Mar 2021, 3:30 GMT









**COMMAND CENTERS** 



**Cumulative Deaths / 1M** 





# **Fatality Rate in Select Countries**



# **Daily & Total Vaccinations, Select Countries**

Updated 09 Mar 2021, 3:30 GMT

Select countries with data available





12

# **US State Vaccinations to Date**

**GE Healthcare COMMAND CENTERS** 

| Updated 09 I | Mar 2021, | 3:30 GMT |
|--------------|-----------|----------|
|--------------|-----------|----------|

| State         | % Fully<br>Vaccinated | % Rec'd at<br>Least 1 Dose | Population |
|---------------|-----------------------|----------------------------|------------|
| Alaska        | 15.8%                 | 24.9%                      | 731,545    |
| New Mexico    | 14.2%                 | 25.2%                      | 2,096,829  |
| West Virginia | 13.0%                 | 20.6%                      | 1,792,147  |
| South Dakota  | 12.8%                 | 24.0%