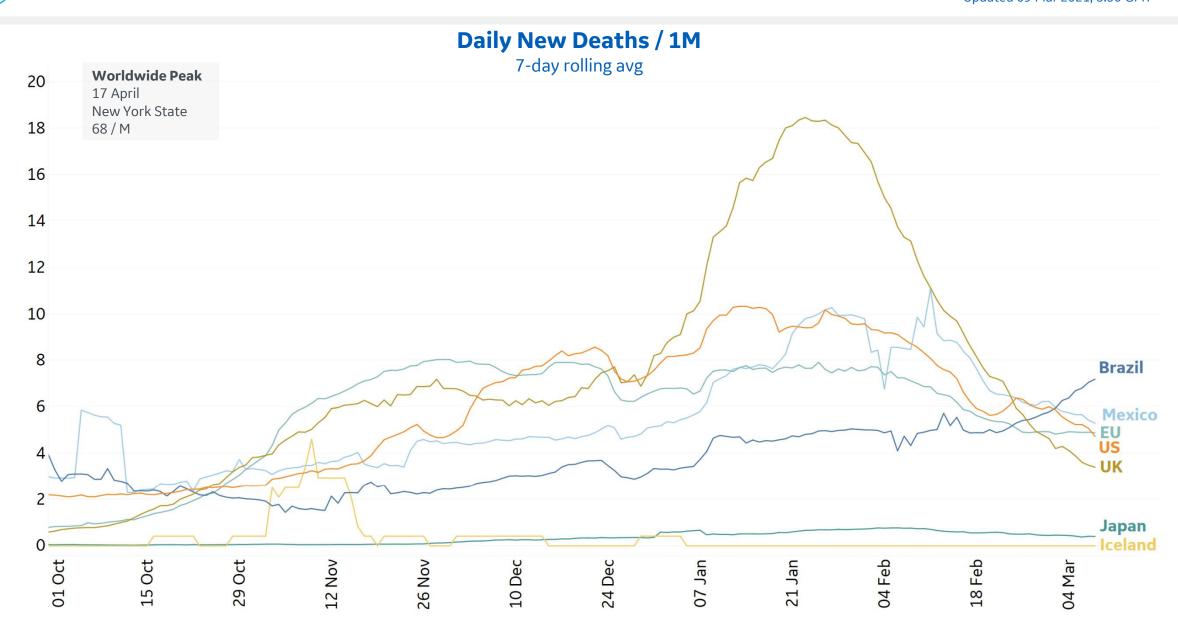

# **New Deaths / 1M**

7-day rolling average

# **New Confirmed Cases in Select Countries**

Updated 09 Mar 2021, 3:30 GMT

**COMMAND CENTERS** 

**Cumulative Deaths / 1M** 