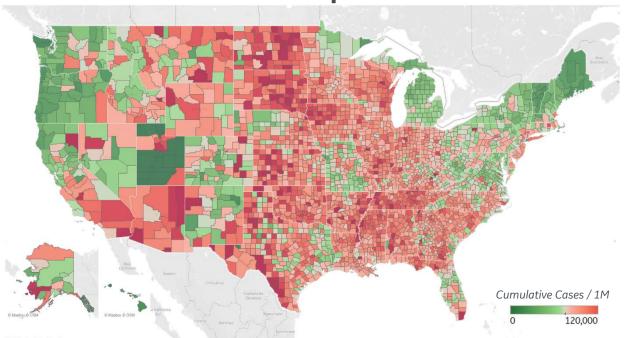

# **US Counties: Cumulative Cases and Deaths**

Updated 09 Mar 2021, 3:30 GMT

16

# **Confirmed Cases per 1M to date**

### **Top 10 Counties**

#### Total Confirmed Cases / 1M

| Lubbock County, TX        | 155,392 |
|---------------------------|---------|
| Miami-Dade County, FL     | 154,711 |
| Webb County, TX           | 154,552 |
| El Paso County, TX        | 149,590 |
| Utah County, UT           | 142,854 |
| San Bernardino County, CA | 132,125 |
| Providence County, RI     | 130,074 |
| Greenville County, SC     | 124,695 |
| Brown County, WI          | 124,502 |
| Rockland County, NY       | 122,180 |