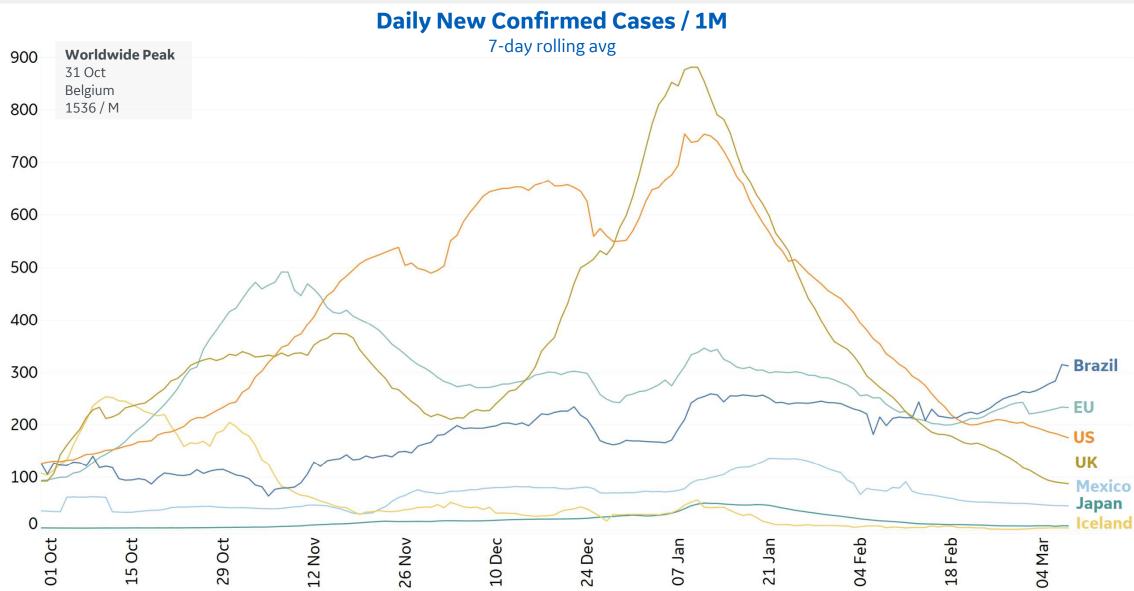

### **New Confirmed Cases / 1M**

7-day rolling average

# **New Confirmed Cases in Select Countries**

Updated 09 Mar 2021, 3:30 GMT

**COMMAND CENTERS** 

**Cumulative Deaths / 1M** 