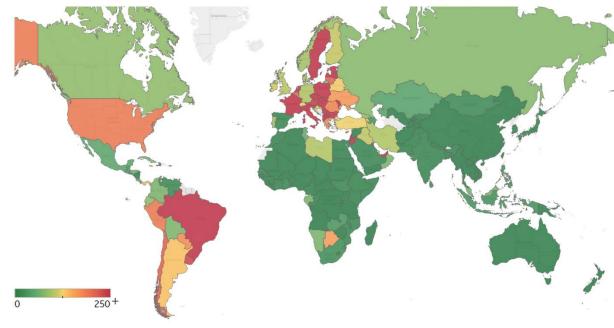

# **New Confirmed Cases in Select Countries**

Updated 09 Mar 2021, 3:30 GMT

**COMMAND CENTERS** 

**Cumulative Deaths / 1M** 