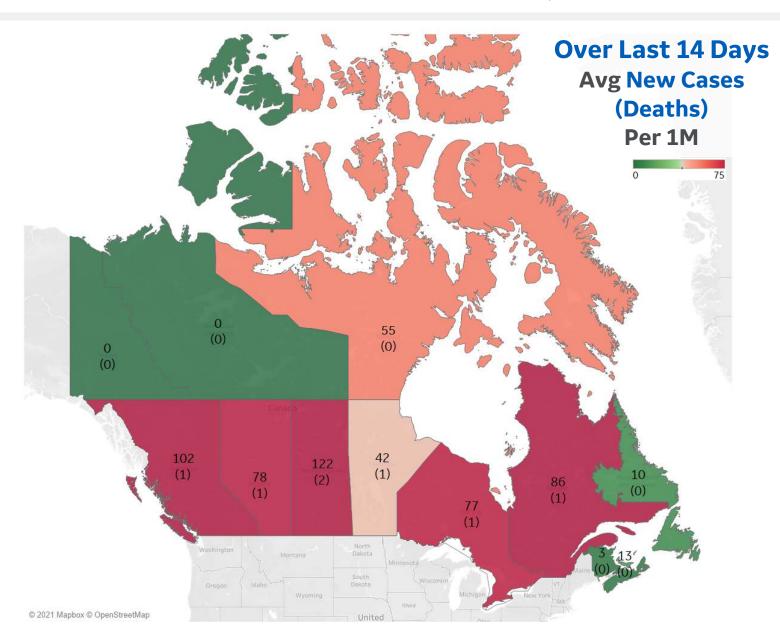

### **Per 1M in Region**

|              | Today   | Change |
|--------------|---------|--------|
| Active Cases | 797     | -0.2%  |
| Confirmed    | 107 new | +0.5%  |
| Deaths       | 1 new   | +0.2%  |
| Recovered    | 108 new | +0.5%  |

| Saskatchewan     | 122 |
|------------------|-----|
| British Columbia | 102 |
| Quebec           | 86  |
| Alberta          | 78  |
| Ontario          | 77  |
| Manitoba         | 42  |

<sup>\*</sup> Excludes regions with population < 1M