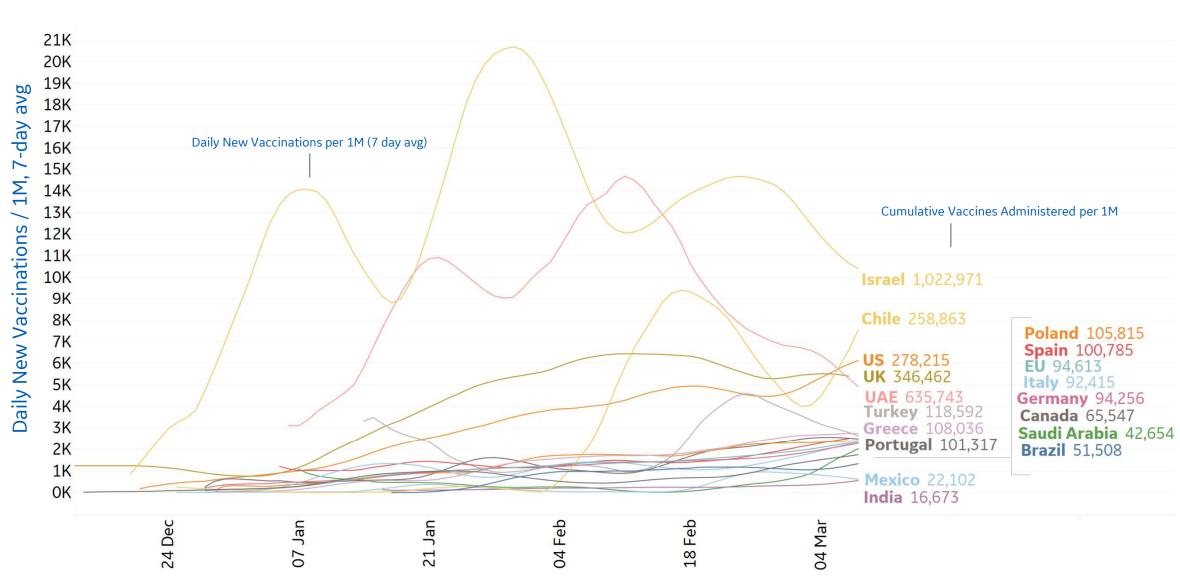

# **Daily & Total Vaccinations, Select Countries**

Updated 09 Mar 2021, 3:30 GMT

Select countries with data available

12