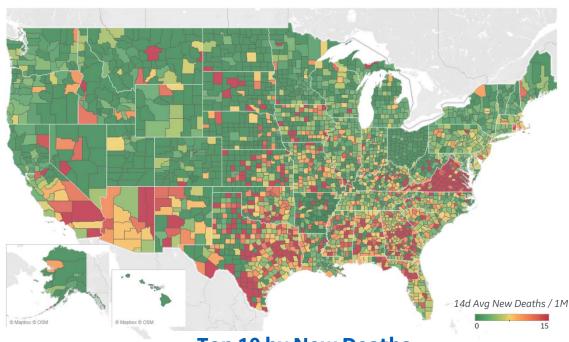

# **US Counties: Recent Cases and Deaths**

Updated 09 Mar 2021, 3:30 GMT

# **Average New Cases per 1M Over Last 14 Days**

### **Top 10 by New Confirmed**

Avg New Confirmed Cases / 1M

| Denton County, TX     | 533 |
|-----------------------|-----|
| Monmouth County, NJ   | 492 |
| Orange County, NY     | 474 |
| Nassau County, NY     | 472 |
| Ocean County, NJ      | 470 |
| New York City*        | 469 |
| Rockland County, NY   | 467 |
| Hudson County, NJ     | 455 |
| Hidalgo County, TX    | 452 |
| Miami-Dade County, FL | 449 |
|                       |     |

# **Average New Deaths per 1M Over Last 14 Days**

### **Top 10 by New Deaths**

Avg New Deaths/ 1M

| Henrico County, VA        | 33 |
|---------------------------|----|
| Chesterfield County, VA   | 24 |
| Marion County, FL         | 20 |
| San Bernardino County, CA | 18 |
| Cameron County, TX        | 16 |
| Los Angeles County, CA    | 15 |
| Prince William County, VA | 15 |
| Webb County, TX           | 15 |
| San Joaquin County, CA    | 13 |
| Providence County, RI     | 13 |
|                           |    |

**Note:** Lists includes counties ≥ 250K population