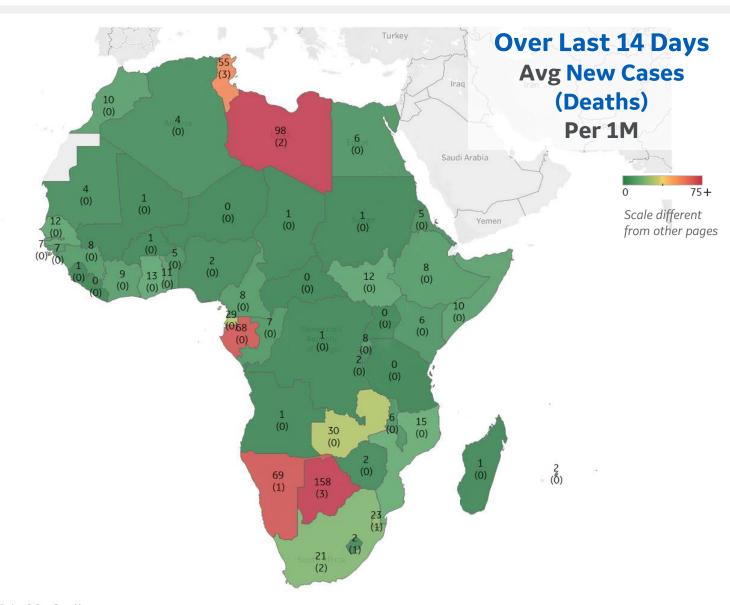

+0%    |
| Deaths       | 0 new | +0%    |
| Recovered    | 0 new | +0%    |

# - Most Daily New Cases / 1M -----

| N | New Zealand | 1 |
|---|-------------|---|
| Δ | Australia   | 0 |



# **Over Last 14 Days Avg New Cases** (Deaths) Per 1M







# **Per 1M in Region**

|              | Today   | Change |
|--------------|---------|--------|
| Active Cases | 237     | -0.4%  |
| Confirmed    | 7 new   | +0.2%  |
| Deaths       | 0.3 new | +0.4%  |
| Recovered    | 7 new   | +0.3%  |

| Botswana     | 158 |
|--------------|-----|
| Libya        | 98  |
| Namibia      | 69  |
| Gabon        | 68  |
| Tunisia      | 55  |
| Zambia       | 30  |
| Eq. Guinea   | 29  |
| Eswatini     | 23  |
| South Africa | 21  |
| Mozambique   | 15  |

<sup>\*</sup> Excludes regions with population < 1M







GE Healthcare COMMAND CENTERS

\*\* Per 1M = Per 1 Million Population unless otherwise noted

Johns Hopkins Coronavirus Resource Center:

https://coronavirus.jhu.edu/map.html

**Worldometer Coronavirus Reporting:** 

https://www.worldometers.info/coronavirus/

**Public Health England:** 

https://www.gov.uk/government/publications/covid-19-track-coronavirus-cases

US Department of Homeland Security, Homeland Infrastructure Foundation-Level Data:

https://hifld-geoplatform.opendata.arcgis.com/datasets/hospitals

City of New York, NYC Health:

https://www1.nyc.gov/site/doh/covid/covid-19-data.page

**Chicago Coronavirus Latest Data:** 

https://www.chicago.gov/city/en/sites/covid-19/home/latest-data.html

**National Health Commission of the PRC:** 

http://www.nhc.gov.cn/xcs/yqtb/20200