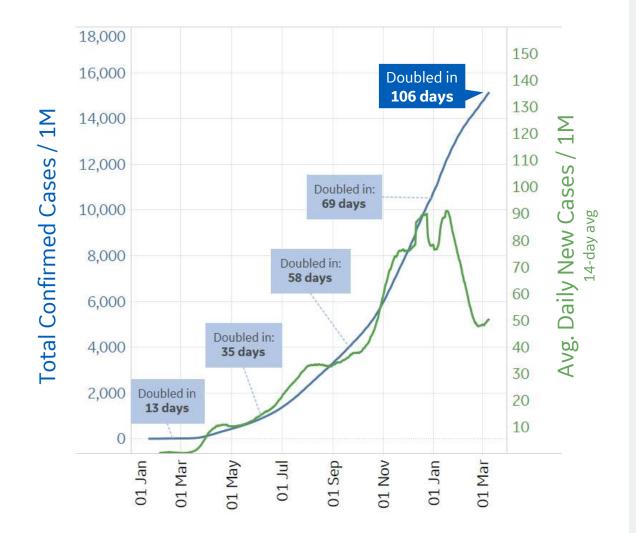

# **Global Confirmed & Active Cases**

### Trend since 22 Jan 2020

### Avg. Daily New Cases / 1M

Over the last 14 days

| Per 1M:                 | New<br>Today | Change from 30 days ago |
|-------------------------|--------------|-------------------------|
| Active                  | 3            | +8%                     |
| Confirmed               | 39           | +11%                    |
| Deaths                  | 1            | +12%                    |
| Recovered               | 35           | +13%                    |
|                         | To Date      | Last 30 Days            |
| Worldwide Survival Rate | 97.8%        | 97.5%                   |