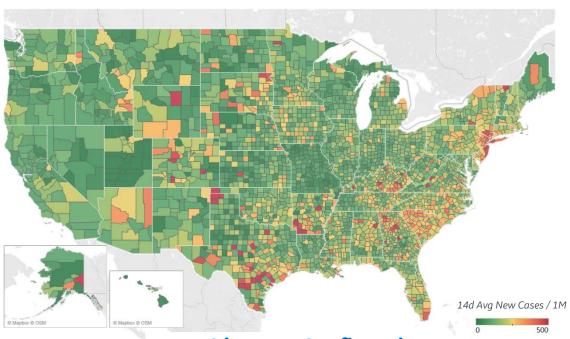

# **US Counties: Recent Cases and Deaths**

Updated 09 Mar 2021, 3:30 GMT

# **Average New Cases per 1M Over Last 14 Days**