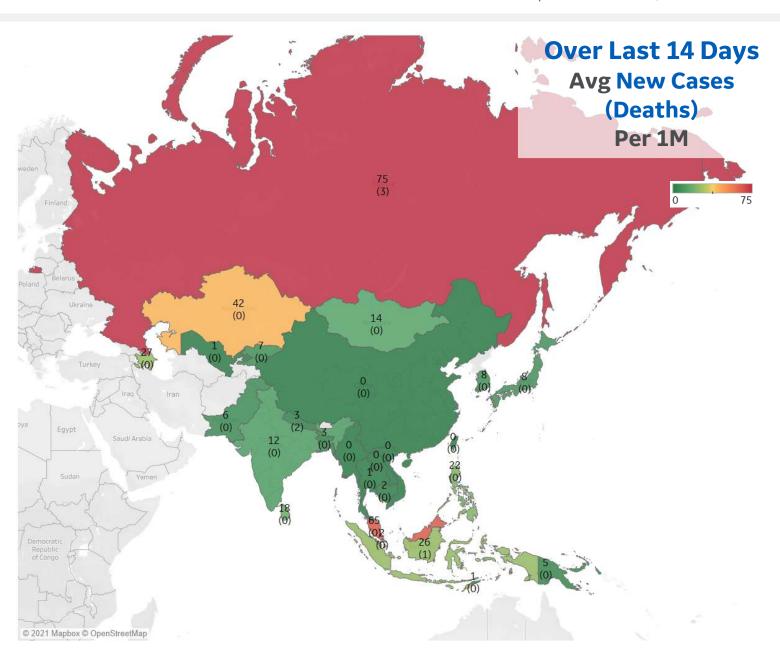

## **Per 1M in Region**

|              | Today   | Change |
|--------------|---------|--------|
| Active Cases | 190     | -0.4%  |
| Confirmed    | 10 new  | +0.2%  |
| Deaths       | 0.2 new | +0.3%  |
| Recovered    | 10 new  | +0.2%  |

| Russia      | 75 |
|-------------|----|
| Malaysia    | 65 |
| Kazakhstan  | 42 |
| Azerbaijan  | 27 |
| Indonesia   | 26 |
| Philippines | 22 |
| Sri Lanka   | 18 |
| Mongolia    | 14 |
| India       | 12 |
| Japan       | 8  |