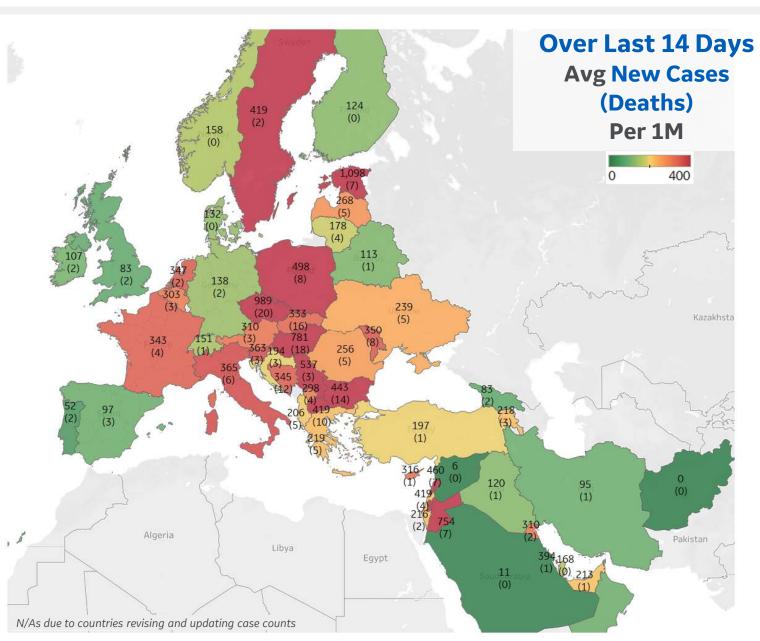

#### **Per 1M in Region**

|              | Today   | Change |
|--------------|---------|--------|
| Active Cases | 18,645  | +0.3%  |
| Confirmed    | 182 new | +0.4%  |
| Deaths       | 2 new   | +0.2%  |
| Recovered    | 130 new | +0.5%  |

#### **Most Daily New Cases / 1M**

| Estonia  | 1,098 |
|----------|-------|
| Czechia  | 989   |
| Hungary  | 781   |
| Jordan   | 754   |
| Serbia   | 537   |
| Poland   | 498   |
| Lebanon  | 460   |
| Bulgaria | 443   |
| Sweden   | 419   |

<sup>\*</sup> Excludes regions with population < 1M