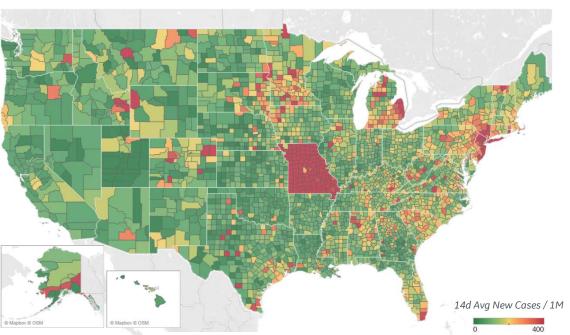

## **US Counties: Recent Cases and Deaths**

#### **Average New Cases per 1M Over Last 14 Days**