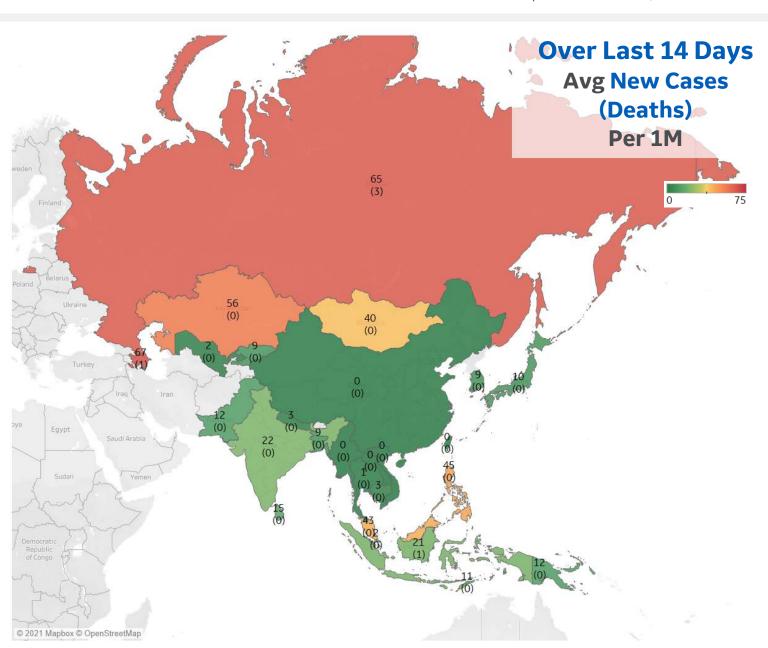

#### **Per 1M in Region**

|              | Today   | Change |
|--------------|---------|--------|
| Active Cases | 228     | +2.2%  |
| Confirmed    | 18 new  | +0.4%  |
| Deaths       | 0.2 new | +0.2%  |
| Recovered    | 13 new  | +0.3%  |

| Azerbaijan  | 67 |
|-------------|----|
| Russia      | 65 |
| Kazakhstan  | 56 |
| Philippines | 45 |
| Malaysia    | 43 |
| Mongolia    | 40 |
| India       | 22 |
| Indonesia   | 21 |
| Sri Lanka   | 15 |
| Pakistan    | 12 |
| Pakistan    | 12 |