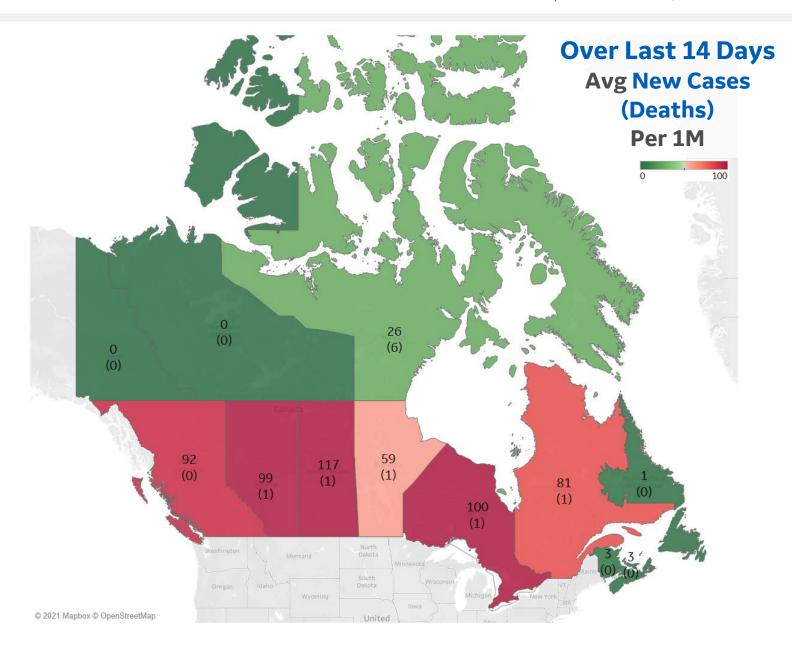

# Over Last 14 Days Avg New Cases (Deaths) Per 1M

| 117 |
|-----|
| 100 |
| 99  |
| 92  |
| 81  |
| 59  |
|     |

<sup>\*</sup> Excludes regions with population < 1M