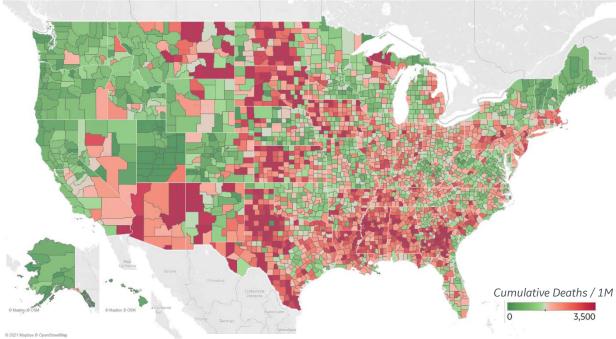

## **US Counties: Cumulative Cases and Deaths**

Updated 22 Mar 2021, 3:30 GMT

16

#### Reported Deaths per 1M to date

#### **Top 10 Counties**

Total Reported Deaths / 1M

| rotarreported Beating, 211 |       |
|----------------------------|-------|
| New York City*             | 5,683 |
| Cameron County, TX         | 3,672 |
| Passaic County, NJ         | 3,517 |
| Essex County, NJ           | 3,439 |
| Union County, NJ           | 3,291 |
| Ocean County, NJ           | 3,216 |
| Hidalgo County, TX         | 3,145 |
| Hudson County, NJ          | 3,101 |
| Hampden County, MA         | 3,038 |
| El Paso County, TX         | 3,003 |
|                            |       |

\* New York City counties aggregated into one reporting area

**Note:** Lists includes counties ≥ 250K population

**COMMAND CENTERS** 