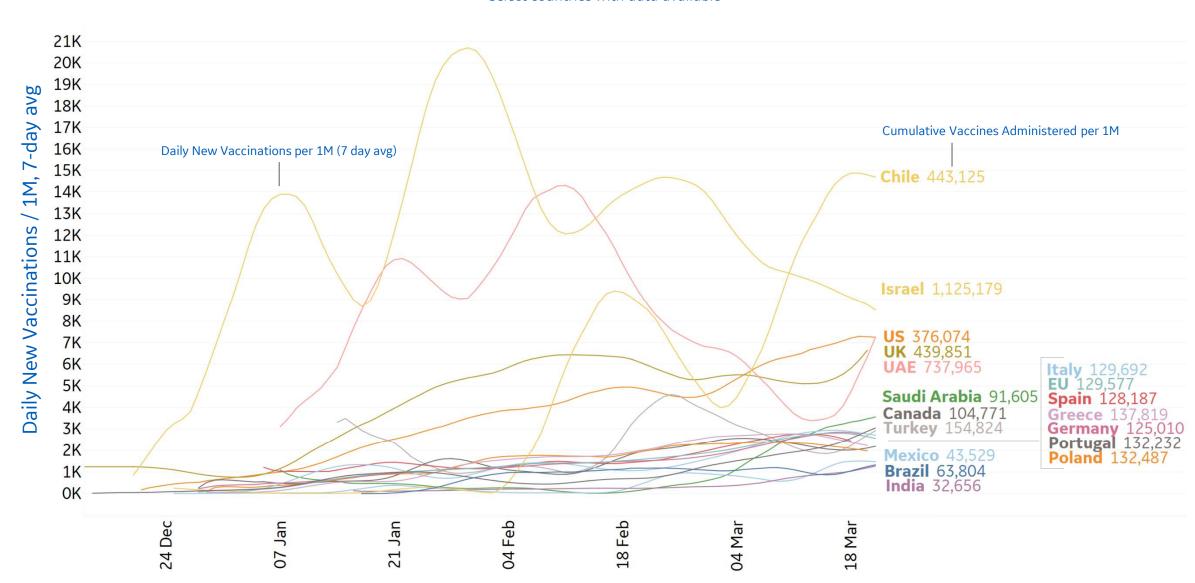

## **Daily & Total Vaccinations, Select Countries**

COMMAND CENTERS
Updated 22 Mar 2021, 3:30 GMT

Select countries with data available

12