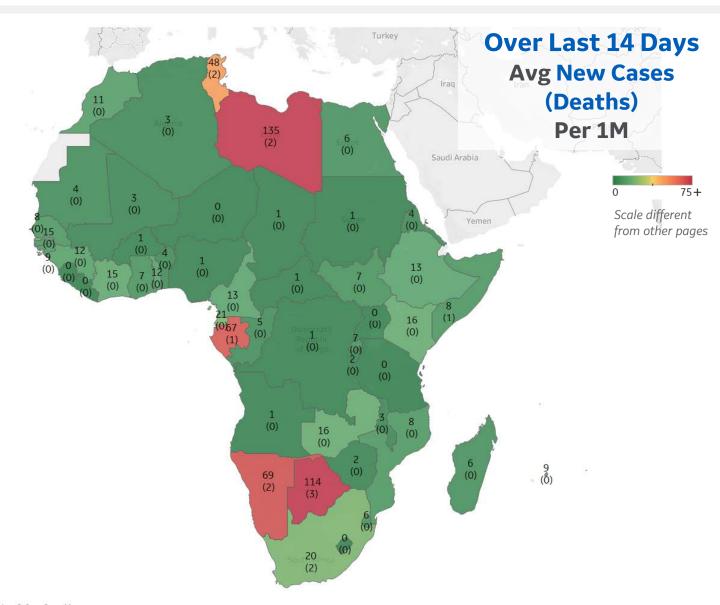

# Over Last 14 Days Avg New Cases (Deaths) Per 1M

#### **Per 1M in Region**

|              | Today   | Change |
|--------------|---------|--------|
| Active Cases | 236     | +0.2%  |
| Confirmed    | 7 new   | +0.2%  |
| Deaths       | 0.2 new | +0.2%  |
| Recovered    | 6 new   | +0.2%  |

| Libya        | 135 |
|--------------|-----|
| Botswana     | 114 |
| Namibia      | 69  |
| Gabon        | 67  |
| Tunisia      | 48  |
| Eq. Guinea   | 21  |
| South Africa | 20  |
| Kenya        | 16  |
| Zambia       | 16  |
| Gambia       | 15  |

<sup>\*</sup> Excludes regions with population < 1M

Updated 22 Mar 2021, 3:30 GMT

\*\* Per 1M = Per 1 Million Population unless otherwise noted

Worldwide Survival Rate, last 30d calculation = [(Total Confirmed - Total Confirmed 30d ago) - (Total Deaths-Total Deaths 30d ago)]/ (Total Confirmed - Total Confirmed 30d ago)