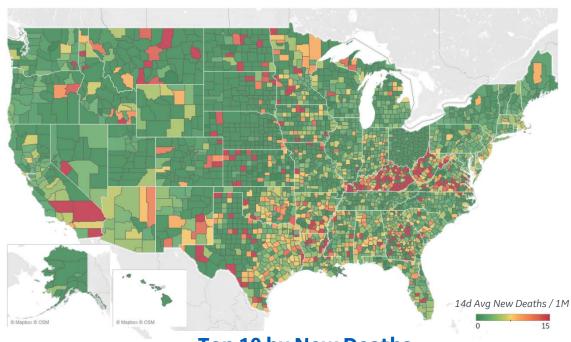

## **US Counties: Recent Cases and Deaths**

#### **Average New Cases per 1M Over Last 14 Days**

#### **Top 10 by New Confirmed**

Avg New Confirmed Cases / 1M

| St. Charles County, MO | 1,341 |
|------------------------|-------|
| Greene County, MO      | 964   |
| Jackson County, MO     | 672   |
| Monmouth County, NJ    | 585   |
| Morris County, NJ      | 529   |
| Orange County, NY      | 519   |
| Ocean County, NJ       | 508   |
| Rockland County, NY    | 508   |
| Hudson County, NJ      | 490   |
| Passaic County, NJ     | 474   |
|                        |       |

#### **Average New Deaths per 1M Over Last 14 Days**

#### **Top 10 by New Deaths**

Avg New Deaths/ 1M

| San Bernardino County, CA | 28 |
|---------------------------|----|
| Jefferson County, KY      | 16 |
| Kern County, CA           | 16 |
| Marion County, FL         | 10 |
| El Paso County, TX        | 10 |
| Orange County, CA         | 9  |
| Cameron County, TX        | 8  |
| Passaic County, NJ        | 8  |
| Ocean County, NJ          | 7  |
| Tarrant County, TX        | 7  |
|                           |    |

**Note:** Lists includes counties ≥ 250K population