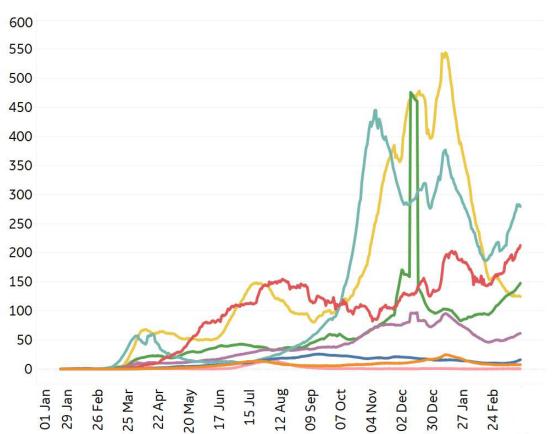

## **New Confirmed Cases & New Deaths**

Key World North America Europe Middle East Cent & South America Asia Africa Oceania

#### **New Confirmed Cases / 1M**

7-day rolling average