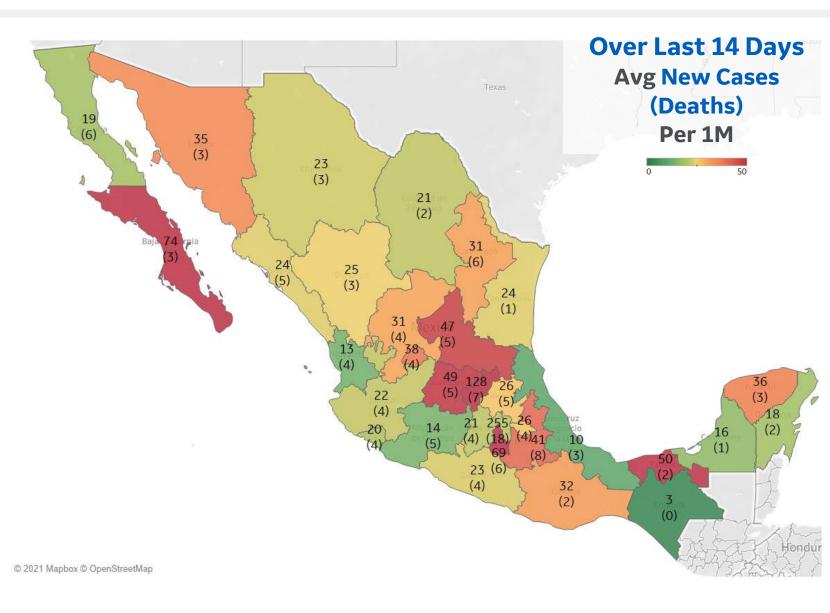

#### **Per 1M in Region**

|              | Today  | Change |
|--------------|--------|--------|
| Active Cases | 2,029  | -0.4%  |
| Confirmed    | 17 new | +0.1%  |
| Deaths       | 2 new  | +0.1%  |
| Recovered    | 24 new | +0.2%  |

| Distrito Federal    | 255 |
|---------------------|-----|
| Querétaro           | 128 |
| Baja California Sur | 74  |
| Morelos             | 69  |
| Tabasco             | 50  |
| Guanajuato          | 49  |
| San Luis Potosí     | 47  |
| Nacional            | 44  |
| Puebla              | 41  |
| Aguascalientes      | 38  |