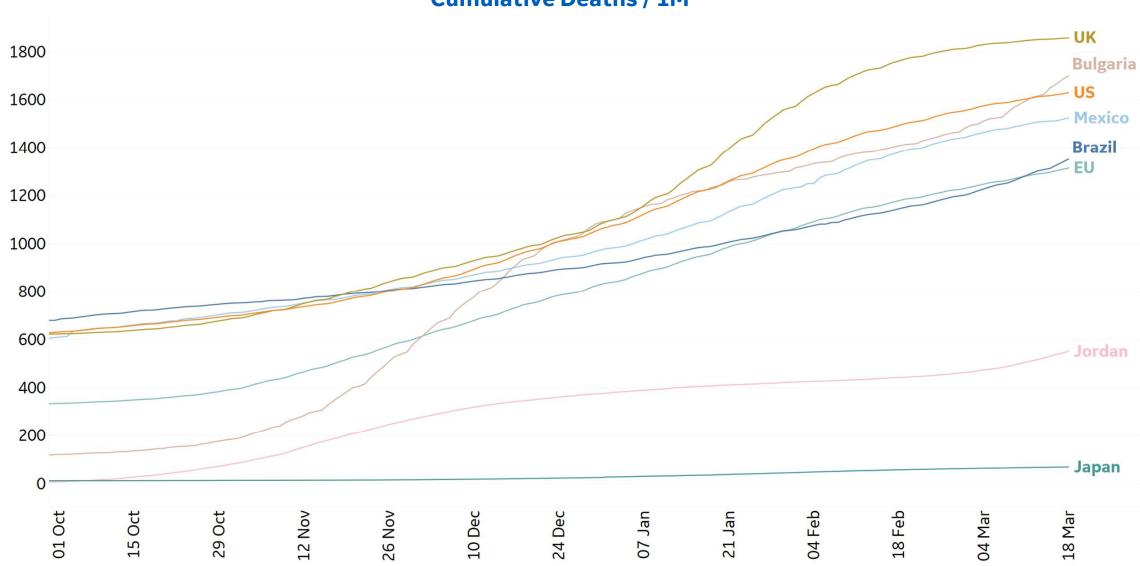

| 61,086             | 58,975                       | 310             | -5%       | -69%                                              |  |
| Vermont       | 121              | 1             | 17,740             | 15,864                       | 219             | 4%        | 0%                                                |  |

\*Change from 14d ago: Compares 14d-avgs. of Daily New Cases/Deaths today with 14d-avgs. from 14d ago

In **New Mexico**, 33% of the population has received at least 1 dose of the vaccine. New cases are down 32% in the last 14 days

Sorted by Raw Total Deaths



## **New Confirmed Cases in Select Countries**

Updated 22 Mar 2021, 3:30 GMT



## **New Deaths in Select Countries**



Updated 22 Mar 2021, 3:30 GMT



## **Cumulative Deaths in Select Countries**









## **Fatality Rate in Select Countries**



## **Daily & Total Vaccinations, Select Countries**

COMMAND CENTERS
Updated 22 Mar 2021, 3:30 GMT

Select countries with data available





12

## **US State Vaccinations to Date**

**GE** Healthcare **COMMAND CENTERS** 

Updated 22 Mar 2021, 3:30 GMT

| State         | % Fully<br>Vaccinated | % Rec'd at<br>Least 1 Dose | Population |
|---------------|-----------------------|----------------------------|------------|
| New Mexico    | 20.0%                 | 33.0%                      | 2,096,829  |
| Alaska        | 20.0%                 | 31.2%                      | 731,545    |
| South Dakota  | 18.5%                 | 30.2%                      | 884,659    |
| North Dakota  | 16.8%                 | 28.7%                      | 762,06