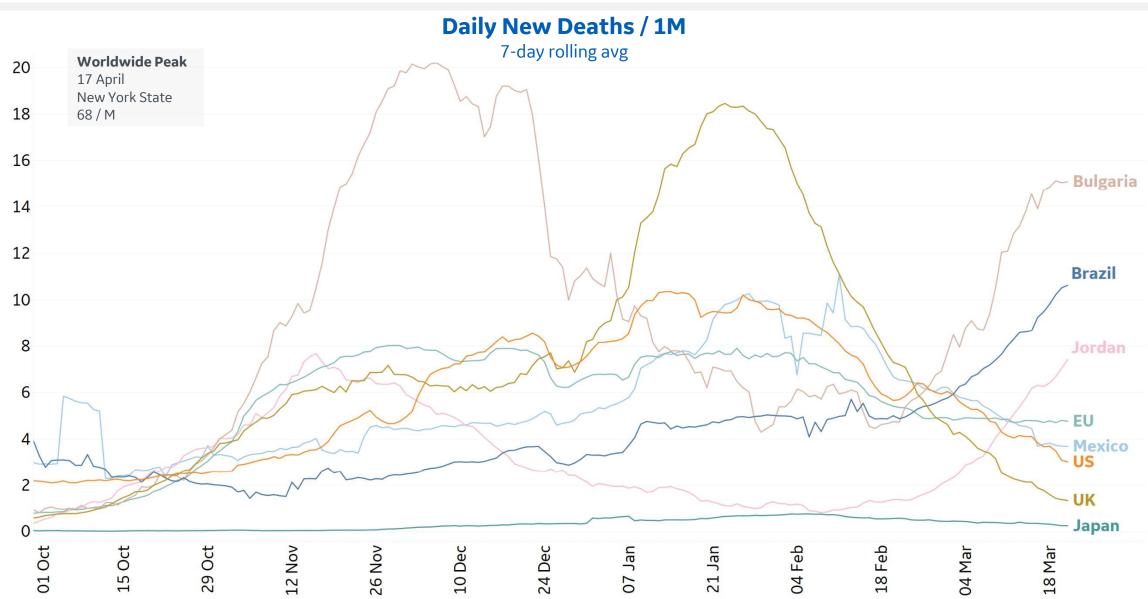

|
| Alaska        | 126              | 1             | 61,086             | 58,975                       | 310             | -5%       | -69%                                              |  |
| Vermont       | 121              | 1             | 17,740             | 15,864                       | 219             | 4%        | 0%                                                |  |

\*Change from 14d ago: Compares 14d-avgs. of Daily New Cases/Deaths today with 14d-avgs. from 14d ago

In **New Mexico**, 33% of the population has received at least 1 dose of the vaccine. New cases are down 32% in the last 14 days

Sorted by Raw Total Deaths



## **New Confirmed Cases in Select Countries**

Updated 22 Mar 2021, 3:30 GMT



## **New Deaths in Select Countries**



Updated 22 Mar 2021, 3:30 GMT



## **Cumulative Deaths in Select Countries**









## **Fatality Rate in Select Countries**



## **Daily & Total Vaccinations, Select Countries**

COMMAND CENTERS
Updated 22 Mar 2021, 3:30 GMT

Select countries with data available





12

## **US State Vaccinations to Date**

**GE** Healthcare **COMMAND CENTERS** 

Updated 22 Mar 2021, 3:30 GMT

| State         | % Fully<br>Vaccinated | % Rec'd at<br>Least 1 Dose | Population |
|---------------|-----------------------|----------------------------|------------|
| New Mexico    | 20.0%                 | 33.0%                      | 2,096,829  |
| Alaska        | 20.0%                 | 31.2%                      | 731,545    |
| South Dakota  | 18.5%                 | 30.2%                      | 884,659    |
| North Dakota  | 16.8%