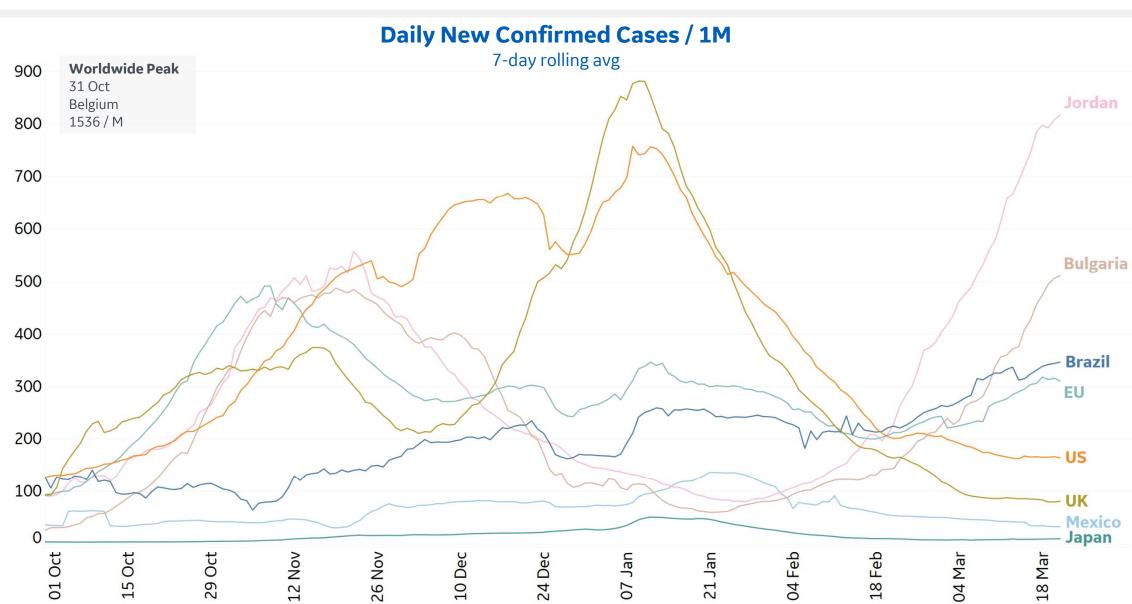

| 36%       | -36%                                              |  |
| Alaska        | 126              | 1             | 61,086             | 58,975                       | 310             | -5%       | -69%                                              |  |
| Vermont       | 121              | 1             | 17,740             | 15,864                       | 219             | 4%        | 0%                                                |  |

\*Change from 14d ago: Compares 14d-avgs. of Daily New Cases/Deaths today with 14d-avgs. from 14d ago

In **New Mexico**, 33% of the population has received at least 1 dose of the vaccine. New cases are down 32% in the last 14 days

Sorted by Raw Total Deaths



## **New Confirmed Cases in Select Countries**

Updated 22 Mar 2021, 3:30 GMT



## **New Deaths in Select Countries**



Updated 22 Mar 2021, 3:30 GMT



## **Cumulative Deaths in Select Countries**









## **Fatality Rate in Select Countries**



## **Daily & Total Vaccinations, Select Countries**

COMMAND CENTERS
Updated 22 Mar 2021, 3:30 GMT

Select countries with data available





12

## **US State Vaccinations to Date**

**GE** Healthcare **COMMAND CENTERS** 

Updated 22 Mar 2021, 3:30 GMT

| State         | % Fully<br>Vaccinated | % Rec'd at<br>Least 1 Dose | Population |
|---------------|-----------------------|----------------------------|------------|
| New Mexico    | 20.0%                 | 33.0%                      | 2,096,829  |
| Alaska        | 20.0%                 | 31.2%                      | 731,545    |
| South Dakota  | 18.5%