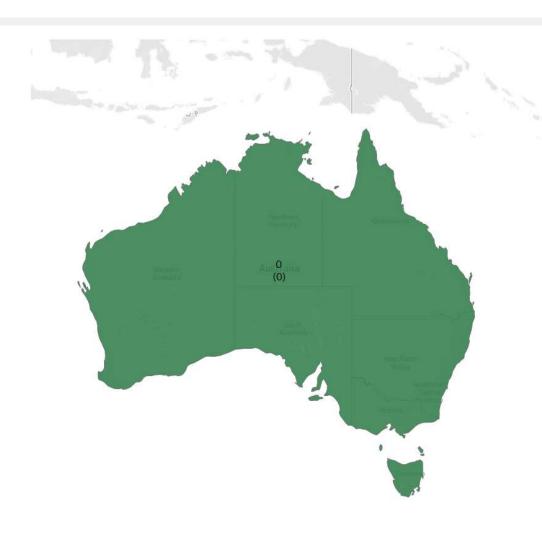

#### **Per 1M in Region**

|              | Today | Change |
|--------------|-------|--------|
| Active Cases | 173   | +0%    |
| Confirmed    | 1 new | +0%    |
| Deaths       | 0 new | +0%    |
| Recovered    | 0 new | +0%    |

#### ... Most Daily New Cases / 1M .....

| New Zealand | 1 |
|-------------|---|
| Australia   | 0 |