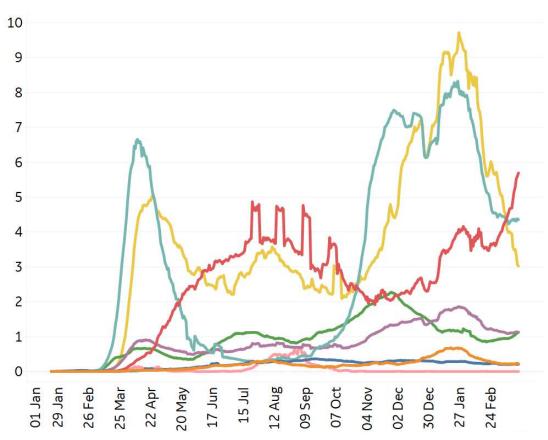

## **New Confirmed Cases & New Deaths**

Key World North America Europe Middle East Cent & South America Asia Africa Oceania

#### New Deaths / 1M

7-day rolling average