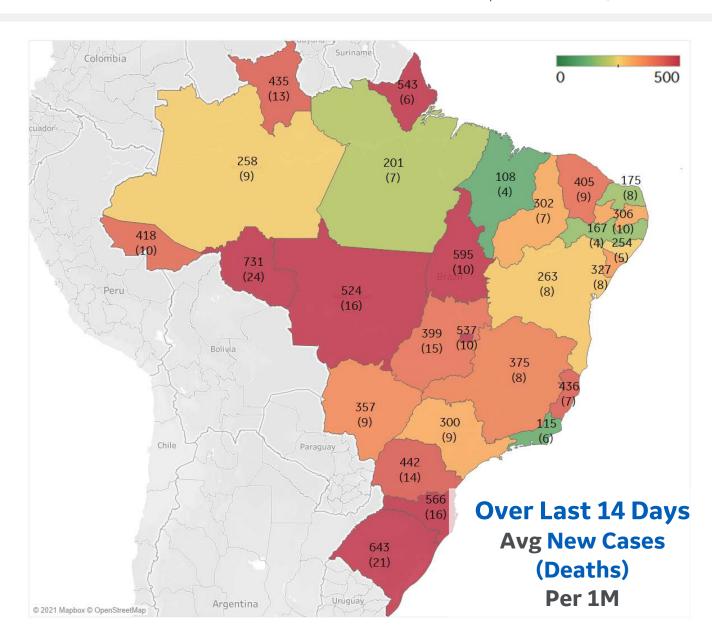

#### **Per 1M in Region**

|              | Today   | Change |
|--------------|---------|--------|
| Active Cases | 5,621   | +1.1%  |
| Confirmed    | 225 new | +0.4%  |
| Deaths       | 6 new   | +0.4%  |
| Recovered    | 156 new | +0.3%  |

| Rondônia         | 731 |
|------------------|-----|
| Rio Grande do    | 643 |
| Tocantins        | 595 |
| Santa Catarina   | 566 |
| Distrito Federal | 537 |
| MatoGrosso       | 524 |
| Paraná           | 442 |
| Espírito Santo   | 436 |
| Ceará            | 405 |
| Goiás            | 399 |
|                  |     |