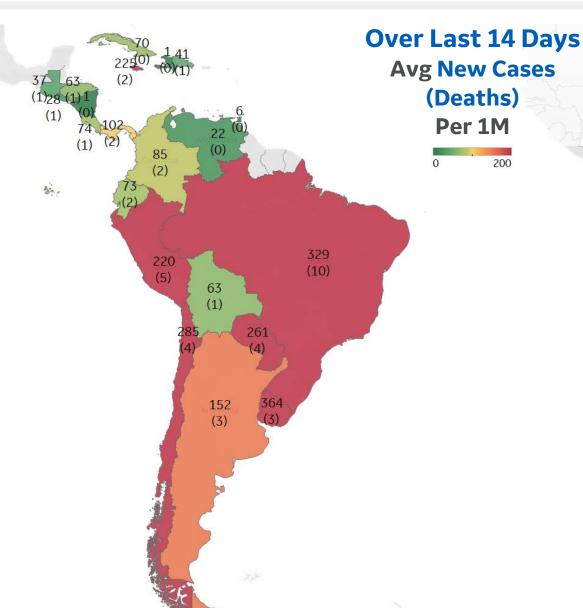

## **Central & South America**

#### **Per 1M in Region**

|              | Today   | Change |
|--------------|---------|--------|
| Active Cases | 3,468   | +0.3%  |
| Confirmed    | 171 new | +0.4%  |
| Deaths       | 4 new   | +0.4%  |
| Recovered    | 159 new | +0.4%  |

| Uruguay    | 364                                                                                                                                                                                                                                                                                                                                                                                                                                                                                                                                                                                                                                                                                                                                                                                                                                                                                                                                                                                                                                                                                                                                                                                                                                                                                                                                                                                                                                                                                                                                                                                                                                                                                                                                                                                                                                                                                                                                                                                                                                                                                                                            |
|------------|--------------------------------------------------------------------------------------------------------------------------------------------------------------------------------------------------------------------------------------------------------------------------------------------------------------------------------------------------------------------------------------------------------------------------------------------------------------------------------------------------------------------------------------------------------------------------------------------------------------------------------------------------------------------------------------------------------------------------------------------------------------------------------------------------------------------------------------------------------------------------------------------------------------------------------------------------------------------------------------------------------------------------------------------------------------------------------------------------------------------------------------------------------------------------------------------------------------------------------------------------------------------------------------------------------------------------------------------------------------------------------------------------------------------------------------------------------------------------------------------------------------------------------------------------------------------------------------------------------------------------------------------------------------------------------------------------------------------------------------------------------------------------------------------------------------------------------------------------------------------------------------------------------------------------------------------------------------------------------------------------------------------------------------------------------------------------------------------------------------------------------|
| Brazil     | 329                                                                                                                                                                                                                                                                                                                                                                                                                                                                                                                                                                                                                                                                                                                                                                                                                                                                                                                                                                                                                                                                                                                                                                                                                                                                                                                                                                                                                                                                                                                                                                                                                                                                                                                                                                                                                                                                                                                                                                                                                                                                                                                            |
| Chile      | 285                                                                                                                                                                                                                                                                                                                                                                                                                                                                                                                                                                                                                                                                                                                                                                                                                                                                                                                                                                                                                                                                                                                                                                                                                                                                                                                                                                                                                                                                                                                                                                                                                                                                                                                                                                                                                                                                                                                                                                                                                                                                                                                            |
| Paraguay   | 261                                                                                                                                                                                                                                                                                                                                                                                                                                                                                                                                                                                                                                                                                                                                                                                                                                                                                                                                                                                                                                                                                                                                                                                                                                                                                                                                                                                                                                                                                                                                                                                                                                                                                                                                                                                                                                                                                                                                                                                                                                                                                                                            |
| Jamaica    | 225                                                                                                                                                                                                                                                                                                                                                                                                                                                                                                                                                                                                                                                                                                                                                                                                                                                                                                                                                                                                                                                                                                                                                                                                                                                                                                                                                                                                                                                                                                                                                                                                                                                                                                                                                                                                                                                                                                                                                                                                                                                                                                                            |
| Peru       | 220                                                                                                                                                                                                                                                                                                                                                                                                                                                                                                                                                                                                                                                                                                                                                                                                                                                                                                                                                                                                                                                                                                                                                                                                                                                                                                                                                                                                                                                                                                                                                                                                                                                                                                                                                                                                                                                                                                                                                                                                                                                                                                                            |
| Argentina  | 152                                                                                                                                                                                                                                                                                                                                                                                                                                                                                                                                                                                                                                                                                                                                                                                                                                                                                                                                                                                                                                                                                                                                                                                                                                                                                                                                                                                                                                                                                                                                                                                                                                                                                                                                                                                                                                                                                                                                                                                                                                                                                                                            |
| Panama     | 102                                                                                                                                                                                                                                                                                                                                                                                                                                                                                                                                                                                                                                                                                                                                                                                                                                                                                                                                                                                                                                                                                                                                                                                                                                                                                                                                                                                                                                                                                                                                                                                                                                                                                                                                                                                                                                                                                                                                                                                                                                                                                                                            |
| Colombia   | 85                                                                                                                                                                                                                                                                                                                                                                                                                                                                                                                                                                                                                                                                                                                                                                                                                                                                                                                                                                                                                                                                                                                                                                                                                                                                                                                                                                                                                                                                                                                                                                                                                                                                                                                                                                                                                                                                                                                                                                                                                                                                                                                             |
| Costa Rica | 74                                                                                                                                                                                                                                                                                                                                                                                                                                                                                                                                                                                                                                                                                                                                                                                                                                                                                                                                                                                                                                                                                                                                                                                                                                                                                                                                                                                                                                                                                                                                                                                                                                                                                                                                                                                                                                                                                                                                                                                                                                                                                                                             |
|            | 10 may 10 |