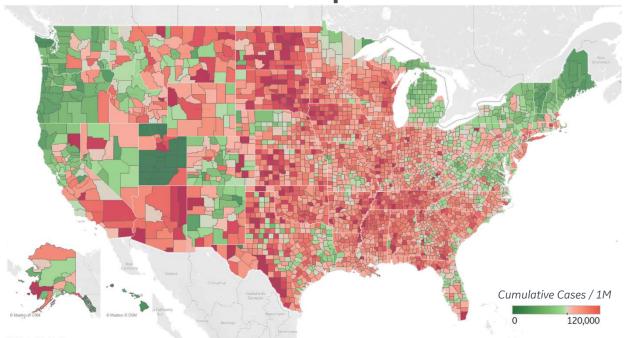

## **US Counties: Cumulative Cases and Deaths**

Updated 22 Mar 2021, 3:30 GMT

16

### **Confirmed Cases per 1M to date**

#### **Top 10 Counties**

Total Confirmed Cases / 1M

|                           | -       |
|---------------------------|---------|
| Miami-Dade County, FL     | 159,868 |
| Lubbock County, TX        | 155,949 |
| Webb County, TX           | 155,441 |
| El Paso County, TX        | 152,510 |
| Utah County, UT           | 144,918 |
| Providence County, RI     | 134,738 |
| San Bernardino County, CA | 132,918 |
| Greenville County, SC     | 128,893 |
| Rockland County, NY       | 128,887 |
| Brown County, WI          | 126,468 |