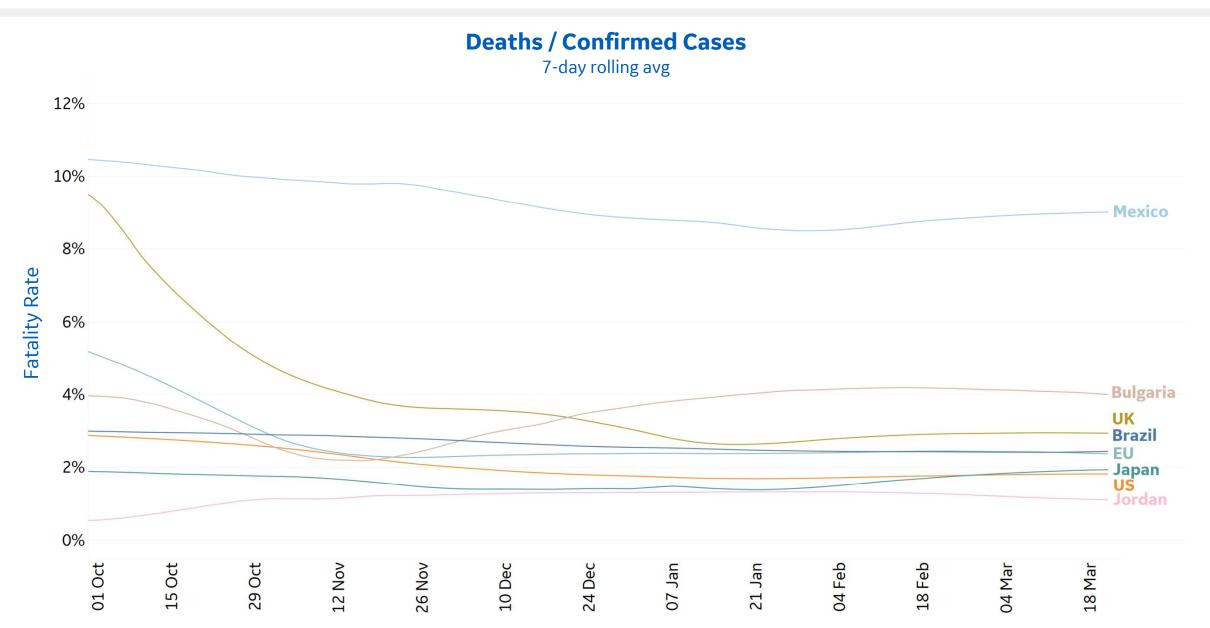

| 310             | -5%       | -69%                                              |  |
| Vermont       | 121              | 1             | 17,740             | 15,864                       | 219             | 4%        | 0%                                                |  |

\*Change from 14d ago: Compares 14d-avgs. of Daily New Cases/Deaths today with 14d-avgs. from 14d ago

In **New Mexico**, 33% of the population has received at least 1 dose of the vaccine. New cases are down 32% in the last 14 days

Sorted by Raw Total Deaths



## **New Confirmed Cases in Select Countries**

Updated 22 Mar 2021, 3:30 GMT



## **New Deaths in Select Countries**



Updated 22 Mar 2021, 3:30 GMT



## **Cumulative Deaths in Select Countries**









## **Fatality Rate in Select Countries**



## **Daily & Total Vaccinations, Select Countries**

COMMAND CENTERS
Updated 22 Mar 2021, 3:30 GMT

Select countries with data available





12

## **US State Vaccinations to Date**

**GE** Healthcare **COMMAND CENTERS** 

Updated 22 Mar 2021, 3:30 GMT

| State         | % Fully<br>Vaccinated | % Rec'd at<br>Least 1 Dose | Population |
|---------------|-----------------------|----------------------------|------------|
| New Mexico    | 20.0%                 | 33.0%                      | 2,096,829  |
| Alaska        | 20.0%                 | 31.2%                      | 731,545    |
| South Dakota  | 18.5%                 | 30.2%                      | 884,659    |
| North Dakota  | 16.8%                 | 28.7%                      | 762,062    |
| Connecticut   | 16.5%