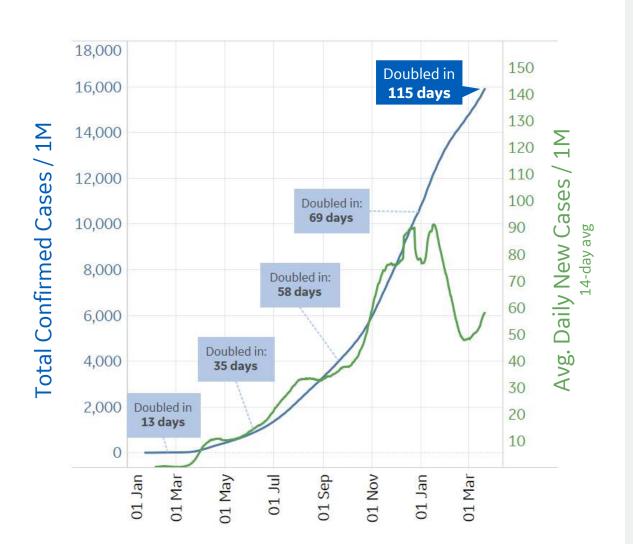

## **Global Confirmed & Active Cases**

Updated 22 Mar 2021, 3:30 GMT

**GE** Healthcare

#### Trend since 22 Jan 2020

#### Avg. Daily New Cases / 1M

Over the last 14 days

| Per 1M:                 | New<br>Today | Change from 30 days ago |
|-------------------------|--------------|-------------------------|
| Active                  | 14           | +10%                    |
| Confirmed               | 51           | +11%                    |
| Deaths                  | 1            | +11%                    |
| Recovered               | 36           | +12%                    |
|                         | To Date      | Last 30 Days            |
| Worldwide Survival Rate | 97.8%        | 97.9%                   |