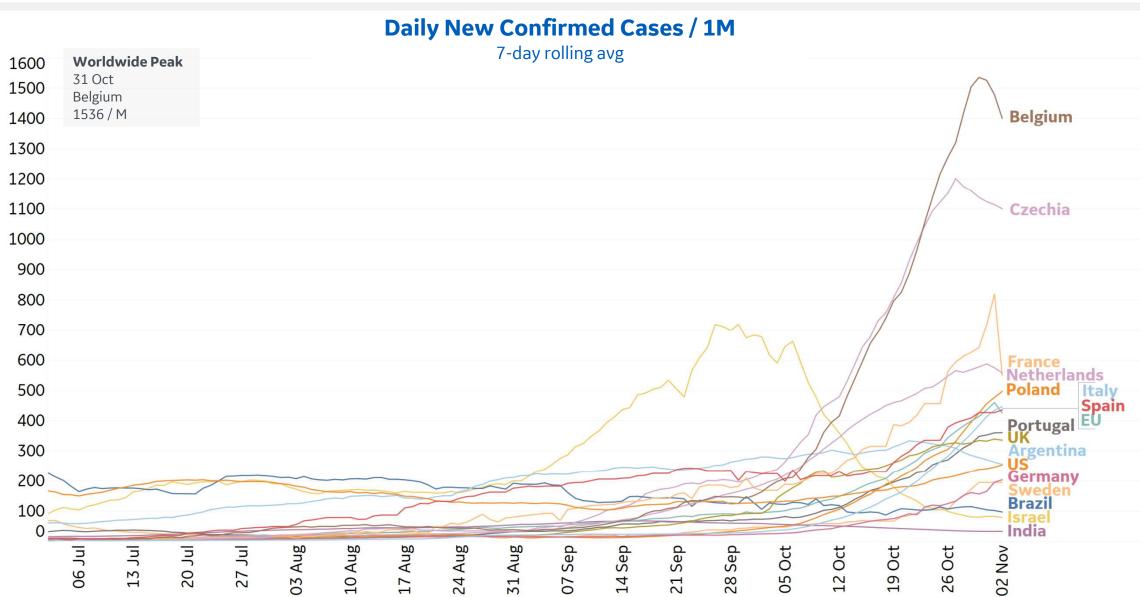

63                        | 97              | 81%       | 900%                                              |  |
| Alaska        | 529              | 2             | 17,057             | 7,110                        | 84              | 129%      | 89%                                               |  |
| Vermont       | 19               | 0             | 2,219              | 1,826                        | 58              | 112%      | N/A                                               |  |

Illinois reports the highest avg new confirmed cases in last 7 days (+6,580 cases)

Sorted by Raw Total Deaths

<sup>\*</sup>Change from 14d ago: Compares 14d-avgs. of Daily New Cases/Deaths today with 14d-avgs. from 14d ago



# **New Confirmed Cases in Select Countries**

Updated 03 Nov 2020, 3:30 GMT





### **New Deaths in Select Countries**

Updated 03 Nov 2020, 3:30 GMT







#### **Cumulative Deaths / 1M**





# **Fatality Rate in Select Countries**









### **Feature: Survival Rates, US States**

#### **Survival Rates Over Time, select states**



#### Case Fatality Rate (CFR) by Age Group



Top 5 States with Highest Survival Rates to date

| State     | Survival<br>Rate | CFR<br>to date | CFR<br>last 30 days |
|-----------|------------------|----------------|---------------------|
| Alaska    | 99.50%           | 0.50%          | 0.30%               |
| Utah      | 99.47%           | 0.53%          | 0.37%               |
| Wyoming   | 99.37%           | 0.63%          | 0.45%               |
| Wisconsin | 99.11%           | 0.89%          | 0.67%               |
| Nebrask