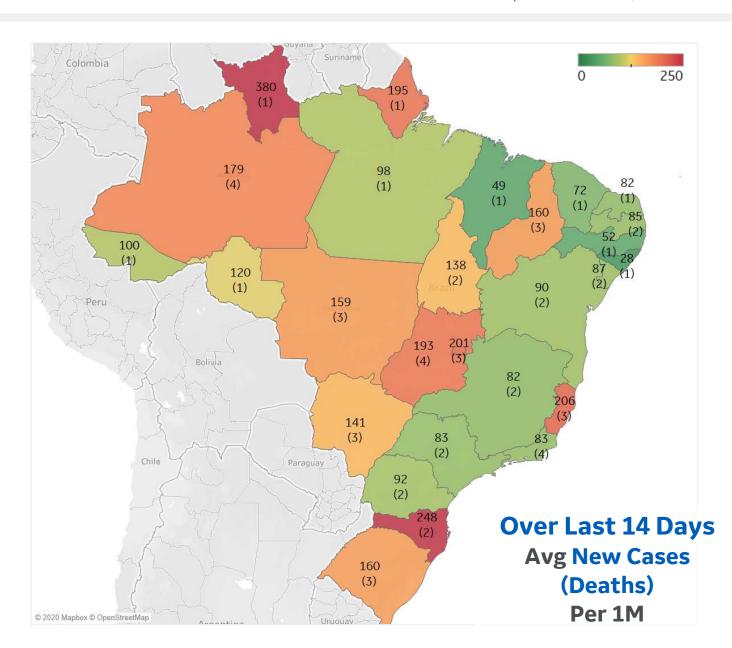

Honduras   | 71  |
| Ecuador    | 64  |

<sup>\*</sup> Excludes regions with population < 1M



**COMMAND CENTERS** 



### **Per 1M in Region**

|              | Today  | Change |
|--------------|--------|--------|
| Active Cases | 1,709  | -2%    |
| Confirmed    | 48 new | +0.2%  |
| Deaths       | 1 new  | +0.1%  |
| Recovered    | 81 new | +0.3%  |

#### Most Daily New Cases / 1M .....

| C C-+i           | 240 |
|------------------|-----|
| Santa Catarina   | 248 |
| Espírito Santo   | 206 |
| Distrito Federal | 201 |
| Goiás            | 193 |
| Amazonas         | 179 |
| Piauí            | 160 |
| Rio Grande do    | 160 |
| MatoGrosso       | 159 |
| MatoGrosso d     | 141 |
| Tocantins        | 138 |
|                  |     |

<sup>\*</sup> Excludes regions with population < 1M



**COMMAND CENTERS** 



### **Per 1M in Region**

|              | Today   | Change |
|--------------|---------|--------|
| Active Cases | 278     | -1%    |
| Confirmed    | 17 new  | +1%    |
| Deaths       | 0.2 new | +0.5%  |
| Recovered    | 20 new  | +1%    |

#### Most Daily New Cases / 1M

| Russia      | 116 |
|-------------|-----|
| Nepal       | 99  |
| Azerbaijan  | 83  |
| Kyrgyzstan  | 81  |
| India       | 35  |
| Malaysia    | 26  |
| Myanmar     | 23  |
| Sri Lanka   | 19  |
| Philippines | 17  |
| Kazakhstan  | 14  |

<sup>\*</sup> Excludes regions with population < 1M





#### **Per 1M in Region**

|              | Today | Change |
|--------------|-------|--------|
| Active Cases | 45    | -2%    |
| Confirmed    | 0 new | +0%    |
| Deaths       | 0 new | +0%    |
|