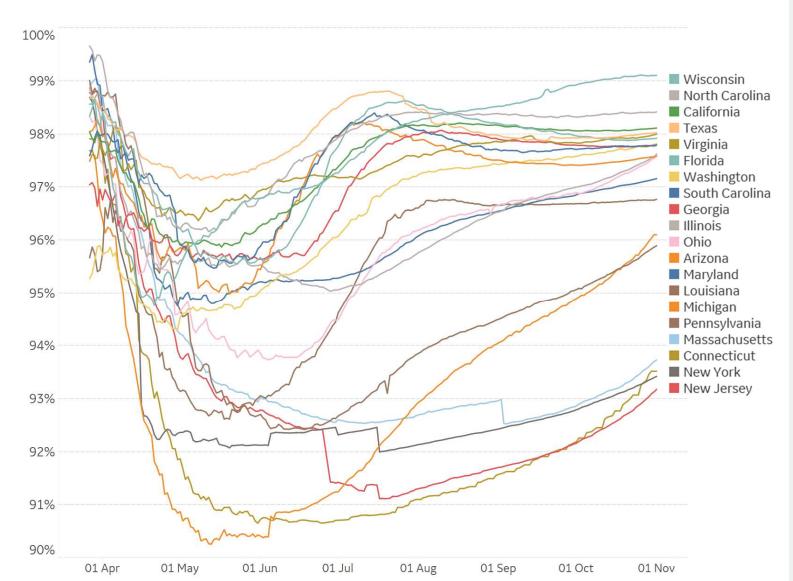

In one week, confirmed cases in **Sweden** increased 12% (+1,363 cases per 1M)

<sup>\*</sup>Change from 14d ago: Compares 14d-avgs. of Daily New Cases/Deaths today with 14d-avgs. from 14d ago