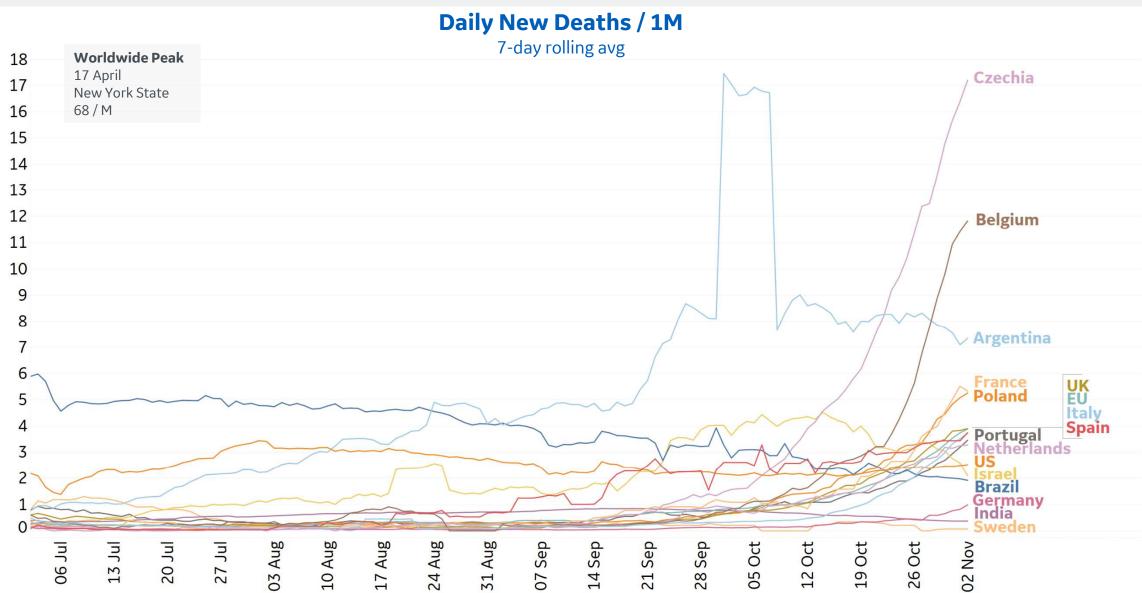

|  |
| Alaska        | 529              | 2             | 17,057             | 7,110                        | 84              | 129%      | 89%                                               |  |
| Vermont       | 19               | 0             | 2,219              | 1,826                        | 58              | 112%      | N/A                                               |  |

Illinois reports the highest avg new confirmed cases in last 7 days (+6,580 cases)

Sorted by Raw Total Deaths

<sup>\*</sup>Change from 14d ago: Compares 14d-avgs. of Daily New Cases/Deaths today with 14d-avgs. from 14d ago



# **New Confirmed Cases in Select Countries**

Updated 03 Nov 2020, 3:30 GMT





### **New Deaths in Select Countries**

Updated 03 Nov 2020, 3:30 GMT







#### **Cumulative Deaths / 1M**





# **Fatality Rate in Select Countries**









### **Feature: Survival Rates, US States**

#### **Survival Rates Over Time, select states**



#### Case Fatality Rate (CFR) by Age Group



Top 5 States with Highest Survival Rates to date

| State     | Survival<br>Rate | CFR<br>to date | CFR<br>last 30 days |
|-----------|------------------|----------------|---------------------|
| Alaska    | 99.50%           | 0.50%          | 0.30%               |
| Utah      | 99.47%           | 0.53%          | 0.37%               |
| Wyoming   | 99.37%           | 0.63%          | 0.45%               |
| Wisconsin | 99.11%           | 0.89%          | 0.67%               |
| Nebraska  | 99.09%           | 0.91%          | 0.63%               |

Top 5 State