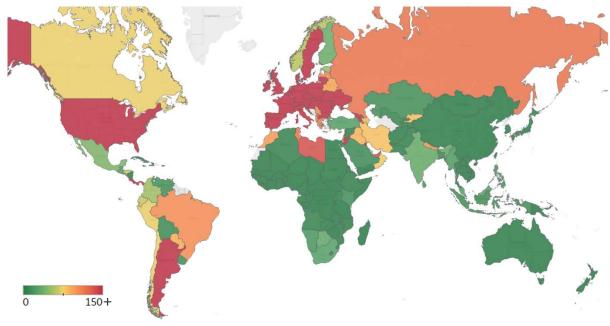

# **Top 50 Countries: Per 1M**

Updated 03 Nov 2020, 3:30 GMT

| 1 - 25         | Average over last 7 days |               |                    | <b>Total</b><br>Since 22 Jan |                 |           | Change from 14d Ago in 14 day avg of daily new |  |
|----------------|--------------------------|---------------|--------------------|------------------------------|-----------------|-----------|------------------------------------------------|--|
|                | New<br>Confirmed         | New<br>Deaths | Total<br>Confirmed | Total<br>Recovered           | Total<br>Deaths | Confirmed | Deaths                                         |  |
| Peru           | 60                       | 1             | 27,372             | 25,192                       | 1,046           | -16%      | -29%                                           |  |
| Belgium        | 1,401                    | 12            | 38,600             | 2,243                        | 1,023           | 121%      | 288%                                           |  |
| Spain          | 435                      | 4             | 26,536             | 3,216                        | 775             | 65%       | 28%                                            |  |
| Brazil         | 97                       | 2             | 26,130             | 23,708                       | 754             | -6%       | -19%                                           |  |
| Bolivia        | 11                       | 1             | 12,153             | 9,599                        | 749             | -29%      | -36%                                           |  |
| Chile          | 71                       | 2             | 26,843             | 25,608                       | 748             | -8%       | -2%                                            |  |
| Argentina      | 255                      | 7             | 26,178             | 22,082                       | 700             | -6%       | -6%                                            |  |
| US             | 253                      | 3             | 28,069             | N/A**                        | 700             | 42%       | 15%                                            |  |
| UK             | 335                      | 4             | 15,571             | 42                           | 691             | 39%       | 130%                                           |  |
| Italy          | 446                      | 4             | 12,100             | 4,896                        | 646             | 221%      | 298%                                           |  |
| Panama         | 171                      | 3             | 31,268             | 26,088                       | 630             | 5%        | 1%                                             |  |
| Colombia       | N/A                      | 4             | 19,738             | 19,374                       | 622             | -63%      | 13%                                            |  |
| Sweden         | 195                      | 0             | 12,313             | N/A**                        | 588             | 137%      | -13%                                           |  |
| France         | 550                      | 5             | 22,379             | 1,895                        | 574             | 76%       | 189%                                           |  |
| North Macedo   | 398                      | 6             | 15,838             | 10,197                       | 492             | 87%       | 108%                                           |  |
| Armenia        | 706                      | 9             | 31,536             | 19,055                       | 469             | 119%      | 180%                                           |  |
| Moldova        | 176                      | 4             | 19,033             | 14,099                       | 451             | -9%       | -3%                                            |  |
| Netherlands    | 557                      | 3             | 21,866             | 346                          | 439             | 37%       | 119%                                           |  |
| EU             | 425                      | 4             | 15,104             | 4,172                        | 400             | 104%      | 135%                                           |  |
| Bos. and Herz. | 465                      | 8             | 15,932             | 8,707                        | 390             | 183%      | 160%                                           |  |
| Ireland        | 135                      | 1             | 12,708             | 4,732                        | 388             | -6%       | 55%                                            |  |
| Kosovo         | 173                      | 2             | 10,935             | 8,460                        | 373             | 175%      | 39%                                            |  |
| Romania        | 284                      | 5             | 13,032             | 9,219                        | 372             | 50%       | 38%                                            |  |
| Czechia        | 1,101                    | 17            | 32,767             | 15,931                       | 341             | 75%       | 184%                                           |  |
| South Africa   | 26                       | 1             | 12,268             | 11,086                       | 328             | -3%       | -34%                                           |  |

| 26 - 50      |                  | Average over Total Change from 14cd in 14 day avg of dail |                    |                    |                 |           |        |
|--------------|------------------|-----------------------------------------------------------|--------------------|--------------------|-----------------|-----------|--------|
|              | New<br>Confirmed | New<br>Deaths                                             | Total<br>Confirmed | Total<br>Recovered | Total<br>Deaths | Confirmed | Deaths |
| Israel       | 79               | 2                                                         | 36,466             | 35,053             | 298             | -67%      | -37%   |
| Switzerland  | 909              | 5                                                         | 20,356             | 9,290              | 278             | 242%      | 343%   |
| Costa Rica   | 191              | 3                                                         | 21,840             | 13,374             | 276             | -11%      | -8%    |
| Iraq         | 83               | 1                                                         | 11,901             | 10,088             | 274             | 1%        | -18%   |
| Honduras     | 64               | 1                                                         | 9,935              | 4,151              | 271             | -4%       | -22%   |
| Portugal     | 360              | 3                                                         | 14,401             | 8,169              | 254             | 105%      | 118%   |
| Oman         | 78               | 2                                                         | 22,745             | 20,796             | 246             | -37%      | 10%    |
| Dom. Rep.    | 36               | 0                                                         | 11,762             | 9,738              | 207             | -10%      | -20%   |
| Russia       | 119              | 2                                                         | 11,256             | 8,421              | 194             | 26%       | 43%    |
| Bahrain      | 134              | 1                                                         | 48,269             | 46,614             | 189             | -23%      | -51%   |
| Slovenia     | 833              | 9                                                         | 17,416             | 6,396              | 187             | 222%      | 482%   |
| Kuwait       | 166              | 1                                                         | 29,807             | 27,721             | 184             | 13%       | -7%    |
| Saudi Arabia | 12               | 1                                                         | 9,997              | 9,613              | 156             | -6%       | -22%   |
| Poland       | 497              | 5                                                         | 10,450             | 4,080              | 155             | 161%      | 137%   |
| Croatia      | 538              | 5                                                         | 12,827             | 9,094              | 145             | 226%      | 197%   |
| Austria      | 488              | 3                                                         | 12,659             | 7,960              | 129             | 182%      | 197%   |
| West Bank an | 120              | 1                                                         | 11,988             | 10,324             | 108             | 27%       | 8%     |
| Belarus      | 101              | 0                                                         | 10,625             | 9,249              | 105             | 59%       | -21%   |
| Lebanon      | 241              | 2                                                         | 12,262             | 6,430              | 96              | 20%       | 13%    |
| Georgia      | 440              | 5                                                         | 10,674             | 6,718              | 86              | 140%      | 124%   |
| Qatar        | 74               | 0                                                         | 46,135             | 45,121             | 81              | 9%        | 0%     |
| UAE          | 129              | 0                                                         | 13,664             | 13,349             | 50              | 11%       | -16%   |
| Slovakia     | 436              | 1                                                         | 11,325             | 2,383              | 40              | 81%       | 243%   |
| Singapore    | 1                | 0                                                         | 9,917              | 9,901              | 5               | 9%        | -100%  |
| Total World  | 62               | 1                                                         | 6,050              | 4,048              | 156             | 32%       | 19%    |