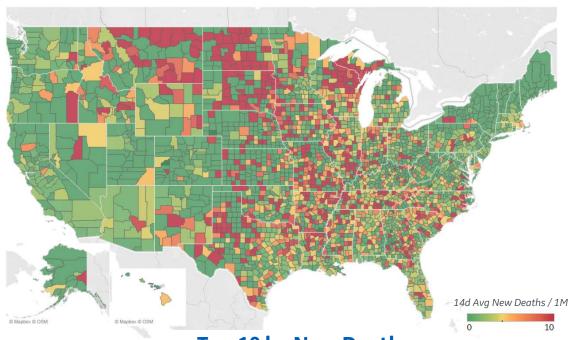

uevo León          | 81  |
| Querétaro           | 80  |
| San Luis Potosí     | 67  |
| Aguascalientes      | 62  |



# **US Counties: Recent Cases and Deaths**

Updated 03 Nov 2020, 3:30 GMT

15

### **Average New Cases per 1M Over Last 14 Days**



#### **Top 10 by New Confirmed**

Avg New Confirmed Cases / 1M

| El Paso County, TX         | 1,550 |
|----------------------------|-------|
| Lubbock County, TX         | 949   |
| Brown County, WI           | 844   |
| Winnebago County, IL       | 679   |
| Milwaukee County, WI       | 664   |
| Waukesha County, WI        | 581   |
| Utah County, UT            | 577   |
| Anchorage Municipality, AK | 573   |
| Salt Lake County, UT       | 569   |
| Adams County, CO           | 532   |

### **Average New Deaths per 1M Over Last 14 Days**



#### **Top 10 by New Deaths**

Avg New Deaths/ 1M

| Lubbock County, TX      | 10 |
|-------------------------|----|
| Greene County, MO       | 9  |
| Westmoreland County, PA | 7  |
| St. Joseph County, IN   | 6  |
| Spartanburg County, SC  | 6  |
| El Paso County, TX      | 6  |
| Winnebago County, IL    | 6  |
| Sarasota County, FL     | 5  |
| Cleveland County, OK    | 5  |
| Pulaski County, AR      | 5  |
|                         |    |

**Note:** Lists includes counties ≥ 250K population



## **US Counties: Cumulative Cases and Deaths**

Updated 03 Nov 2020, 3:30 GMT

16

### **Confirmed Cases per 1M to date**



#### **Top 10 Counties**

Total Confirmed Cases / 1M

| Miami-Dade County, FL | 69,106 |
|-----------------------|--------|
| Lubbock County, TX    | 63,596 |
| Brown Co