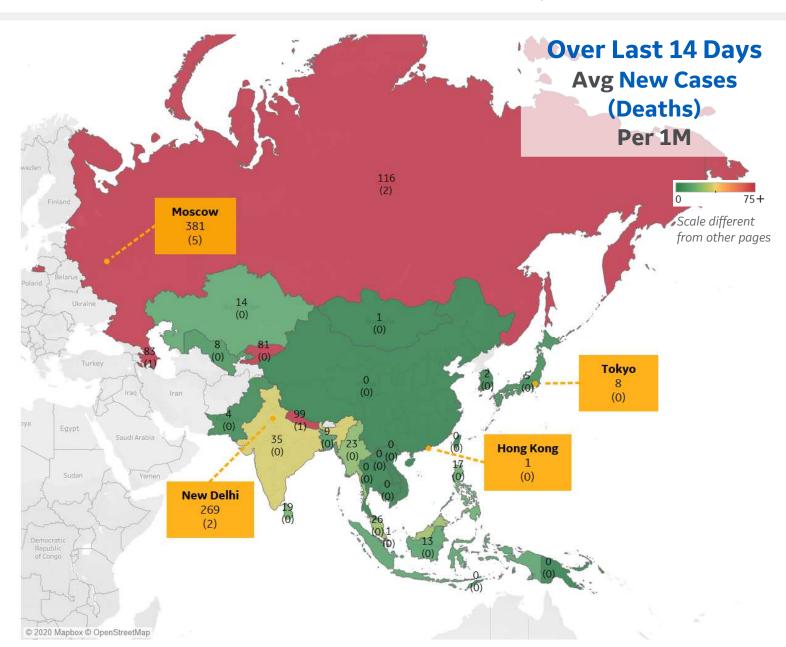

### **New Confirmed Cases & New Deaths**

Key World **North America** Europe Middle East **Cent & South America** Asia **Africa** Oceania

#### **New Confirmed Cases / 1M**

7-day rolling average

#### New Deaths / 1M

7-day rolling average