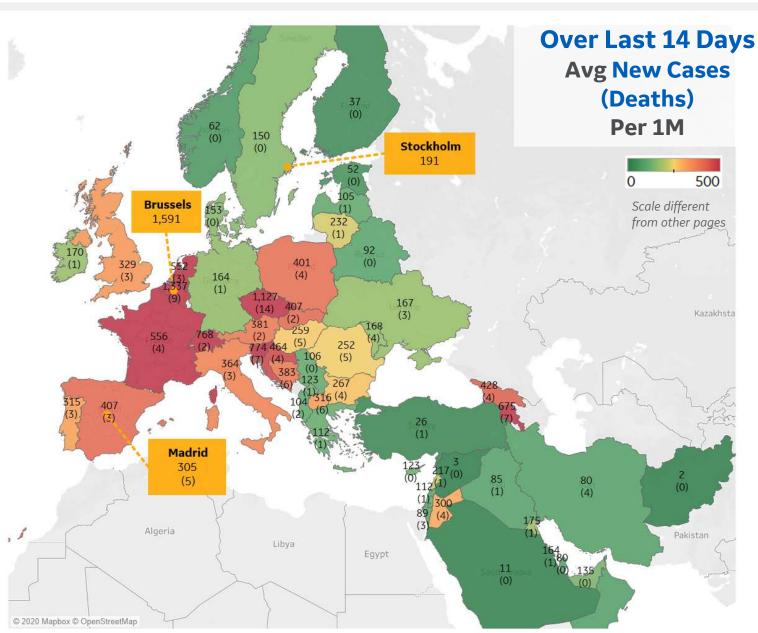

In one week, confirmed cases in **Sweden** increased 12% (+1,363 cases per 1M)

<sup>\*</sup>Change from 14d ago: Compares 14d-avgs. of Daily New Cases/Deaths today with 14d-avgs. from 14d ago