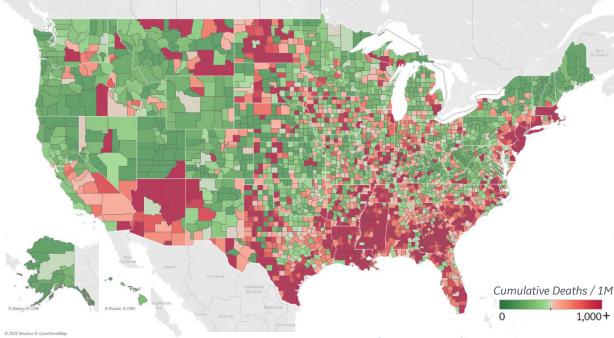

| 6  |
| Sarasota County, FL     | 5  |
| Cleveland County, OK    | 5  |
| Pulaski County, AR      | 5  |
|                         |    |

**Note:** Lists includes counties ≥ 250K population



## **US Counties: Cumulative Cases and Deaths**

Updated 03 Nov 2020, 3:30 GMT

16

### **Confirmed Cases per 1M to date**



#### **Top 10 Counties**

Total Confirmed Cases / 1M

| Miami-Dade County, FL | 69,106 |
|-----------------------|--------|
| Lubbock County, TX    | 63,596 |
| Brown County, WI      | 61,899 |
| El Paso County, TX    | 61,408 |
| Nueces County, TX     | 59,156 |
| Cameron County, TX    | 57,377 |
| Rockland County, NY   | 56,334 |
| Webb County, TX       | 55,944 |
| Utah County, UT       | 48,207 |
| Davidson County, TN   | 48,120 |

### Reported Deaths per 1M to date



### **Top 10 Counties**

Total Reported Deaths / 1M

| New York City*      | 4,459 |
|---------------------|-------|
| Essex County, NJ    | 2,685 |
| Cameron County, TX  | 2,559 |
| Passaic County, NJ  | 2,515 |
| Union County, NJ    | 2,470 |
| Hudson County, NJ   | 2,277 |
| Hidalgo County, TX  | 2,250 |
| Bergen County, NJ   | 2,213 |
| Rockland County, NY | 2,100 |
| Somerset County, NJ | 1,809 |
|                     |       |

\* New York City counties aggregated into one reporting area

**Note:** Lists includes counties ≥ 250K population

Updated 03 Nov 2020, 3:30 GMT





### **Per 1M in Region**

|              | Today   | Change |
|--------------|---------|--------|
| Active Cases | 1,648   | -2%    |
| Confirmed    | 67 new  | +0.3%  |
| Deaths       | 1 new   | +0.2%  |
| Re