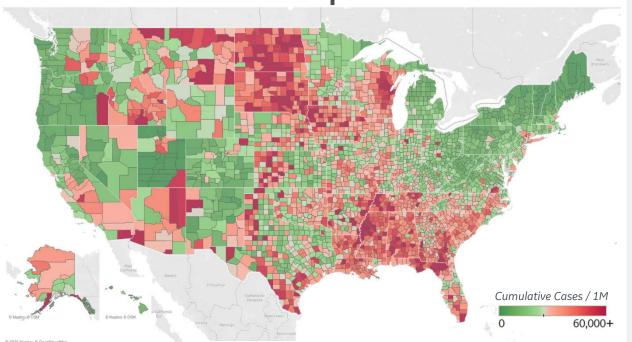

| Anchorage Municipality, AK | 573   |
| Salt Lake County, UT       | 569   |
| Adams County, CO           | 532   |

### **Average New Deaths per 1M Over Last 14 Days**



#### **Top 10 by New Deaths**

Avg New Deaths/ 1M

| Lubbock County, TX      | 10 |
|-------------------------|----|
| Greene County, MO       | 9  |
| Westmoreland County, PA | 7  |
| St. Joseph County, IN   | 6  |
| Spartanburg County, SC  | 6  |
| El Paso County, TX      | 6  |
| Winnebago County, IL    | 6  |
| Sarasota County, FL     | 5  |
| Cleveland County, OK    | 5  |
| Pulaski County, AR      | 5  |
|                         |    |

**Note:** Lists includes counties ≥ 250K population



## **US Counties: Cumulative Cases and Deaths**

Updated 03 Nov 2020, 3:30 GMT

16

### **Confirmed Cases per 1M to date**



#### **Top 10 Counties**

Total Confirmed Cases / 1M

| Miami-Dade County, FL | 69,106 |
|-----------------------|--------|
| Lubbock County, TX    | 63,596 |
| Brown County, WI      | 61,899 |
| El Paso County, TX    | 61,408 |
| Nueces County, TX     | 59,156 |
| Cameron County, TX    | 57,377 |
| Rockland County, NY   | 56,334 |
| Webb County, TX       | 55,944 |
| Utah County, UT       | 48,207 |
| Davidson County, TN   | 48,120 |

### Reported Deaths per 1M to date



### **Top 10 Counties**

Total Reported Deaths / 1M

| New York City*      | 4,459 |
|---------------------|-------|
| Essex County, NJ    | 2,685 |
| Cameron County, TX  | 2,559 |
| Passaic County, NJ  | 2,515 |
| Union County, NJ    | 2,470 |
| Hudson County, NJ   | 2,277 |
| Hidalgo County, TX  | 2,250 |
| Bergen Co