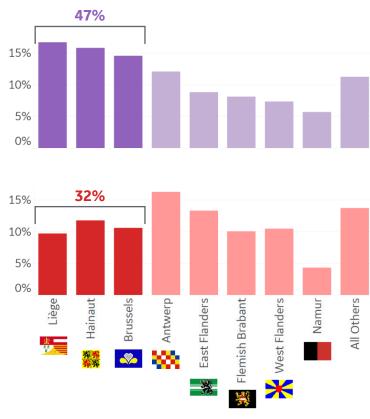

| Survival<br>Rate | CFR<br>to date | CFR<br>last 30 days |
|---------------|------------------|----------------|---------------------|
| New Jersey    | 93.18%           | 6.82%          | 0.63%               |
| New York      | 93.42%           | 6.58%          | 0.76%               |
| Connecticut   | 93.52%           | 6.48%          | 0.78%               |
| Massachusetts | 93.73%           | 6.27%          | 1.99%               |
| New Hampshire | 95.69%           | 4.31%          | 1.45%               |

# Feature: Belgium

0%

10%

20%

30%

**Population** 



50%

30%

Reported Deaths

50%

20%

10%

#### **Cases by Province**

While only 32% of Belgium's population lives in the Liège, Hainaut and Brussels provinces, this group makes up nearly half the country's confirmed cases



**COMMAND CENTERS** 





|              | Today   | Change |
|--------------|---------|--------|
| Active Cases | 6,832   | +2%    |
| Confirmed    | 254 new | +2%    |
| Deaths       | 3 new   | +1%    |
| Recovered    | 84 new  | +2%    |

#### **Most Daily New Cases / 1M**

| Belgium     | 1,337 |
|-------------|-------|
| Czechia     | 1,127 |
| Slovenia    | 774   |
| Switzerland | 768   |
| Armenia     | 675   |
| France      | 556   |
| Netherlands | 552   |
| Croatia     | 464   |
| Georgia     | 428   |
| Slovakia    | 407   |

<sup>\*</sup> Excludes regions with population < 1M





**COMMAND CENTERS** 



### **Per 1M in Region**

|              | Today  | Change |
|--------------|--------|--------|
| Active Cases | 354    | -10%   |
| Confirmed    | 29 new | +0.4%  |
| Death