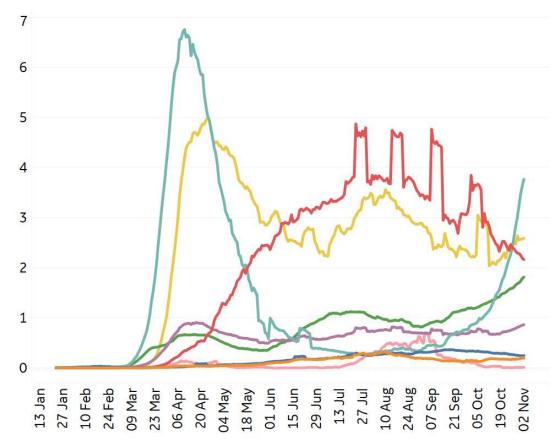

### **New Confirmed Cases & New Deaths**

Key World **North America** Europe Middle East **Cent & South America** Asia **Africa** Oceania

#### New Deaths / 1M

7-day rolling average