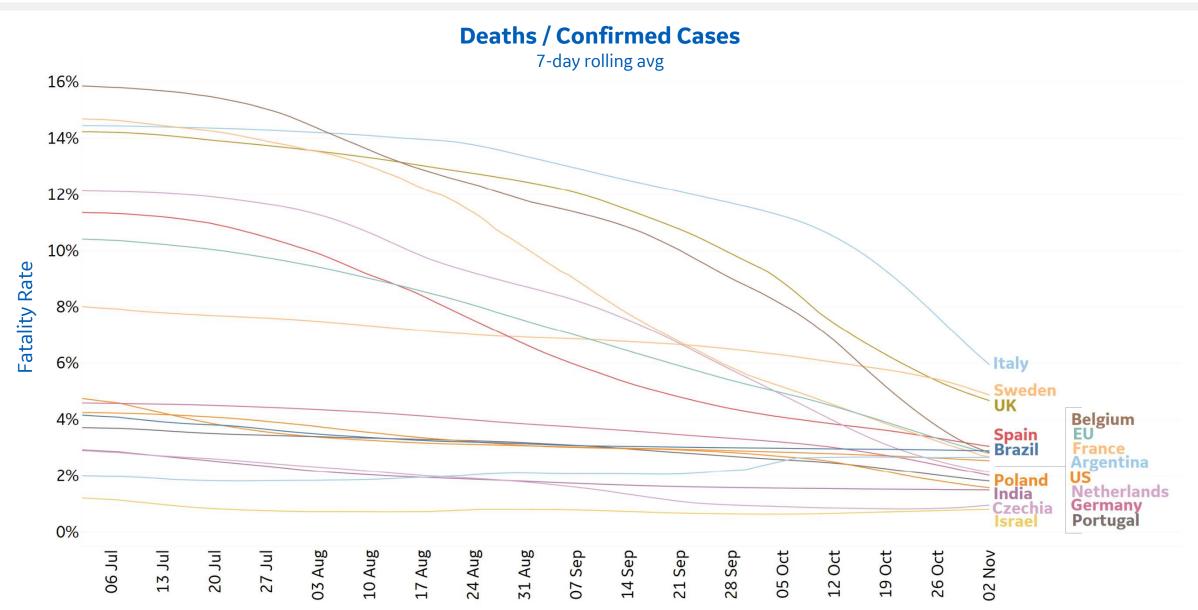

| 17,057             | 7,110                        | 84              | 129%      | 89%                                               |  |
| Vermont       | 19               | 0             | 2,219              | 1,826                        | 58              | 112%      | N/A                                               |  |

Illinois reports the highest avg new confirmed cases in last 7 days (+6,580 cases)

Sorted by Raw Total Deaths

<sup>\*</sup>Change from 14d ago: Compares 14d-avgs. of Daily New Cases/Deaths today with 14d-avgs. from 14d ago



# **New Confirmed Cases in Select Countries**

Updated 03 Nov 2020, 3:30 GMT





### **New Deaths in Select Countries**

Updated 03 Nov 2020, 3:30 GMT







#### **Cumulative Deaths / 1M**





# **Fatality Rate in Select Countries**









### **Feature: Survival Rates, US States**

#### **Survival Rates Over Time, select states**



#### Case Fatality Rate (CFR) by Age Group



Top 5 States with Highest Survival Rates to date

| State     | Survival<br>Rate | CFR<br>to date | CFR<br>last 30 days |
|-----------|------------------|----------------|---------------------|
| Alaska    | 99.50%           | 0.50%          | 0.30%               |
| Utah      | 99.47%           | 0.53%          | 0.37%               |
| Wyoming   | 99.37%           | 0.63%          | 0.45%               |
| Wisconsin | 99.11%           | 0.89%          | 0.67%               |
| Nebraska  | 99.09%           | 0.91%          | 0.63%               |

Top 5 States with Lowest Survival Rates to date

| State         | Survival<br>Rate | CFR<br>to d