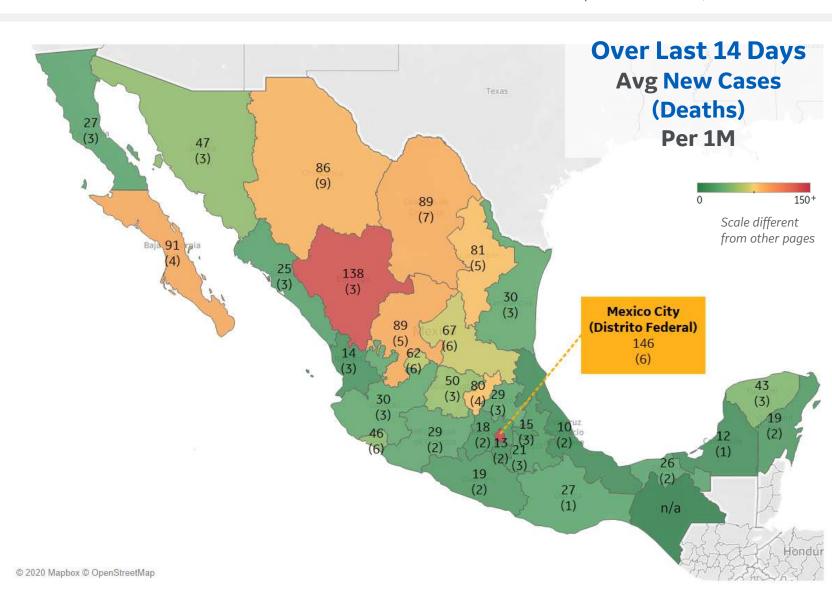

e      | 556   |
| Netherlands | 552   |
| Croatia     | 464   |
| Georgia     | 428   |
| Slovakia    | 407   |

<sup>\*</sup> Excludes regions with population < 1M





**COMMAND CENTERS** 



### **Per 1M in Region**

|              | Today  | Change |
|--------------|--------|--------|
| Active Cases | 354    | -10%   |
| Confirmed    | 29 new | +0.4%  |
| Deaths       | 2 new  | +0.2%  |
| Recovered    | 69 new | +1%    |

### Most Daily New Cases / 1M .....

| Distrito Federal    | 146 |
|---------------------|-----|
| Durango             | 138 |
| Baja California Sur | 91  |
| Coahuila            | 89  |
| Zacatecas           | 89  |
| Chihuahua           | 86  |
| Nuevo León          | 81  |
| Querétaro           | 80  |
| San Luis Potosí     | 67  |
| Aguascalientes      | 62  |



# **US Counties: Recent Cases and Deaths**

Updated 03 Nov 2020, 3:30 GMT

15

### **Average New Cases per 1M Over Last 14 Days**



#### **Top 10 by New Confirmed**

Avg New Confirmed Cases / 1M

| El Paso County, TX         | 1,550 |
|----------------------------|-------|
| Lubbock County, TX         | 949   |
| Brown County, WI           | 844   |
| Winnebago County, IL       | 679   |
| Milwaukee County, WI       | 664   |
| Waukesha County, WI        | 581   |
| Utah County, UT            | 577   |
| Anchorage Municipality, AK | 573   |
| Salt Lake County, UT       | 569   |
| Adams County, CO           | 532   |

### **Average New Deaths per 1M Over Last 14 Days**



#### **Top 10 by New Deaths**

Avg New Deaths/ 1M

| Lubbock County, TX      | 10 |
|-------------------------|----|