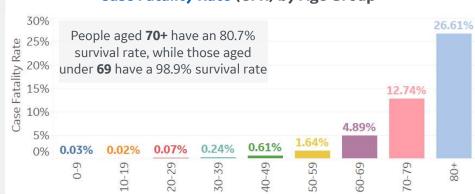

rmont       | 19               | 0             | 2,219              | 1,826                        | 58              | 112%      | N/A                                               |  |

Illinois reports the highest avg new confirmed cases in last 7 days (+6,580 cases)

Sorted by Raw Total Deaths

<sup>\*</sup>Change from 14d ago: Compares 14d-avgs. of Daily New Cases/Deaths today with 14d-avgs. from 14d ago



# **New Confirmed Cases in Select Countries**

Updated 03 Nov 2020, 3:30 GMT





### **New Deaths in Select Countries**

Updated 03 Nov 2020, 3:30 GMT







#### **Cumulative Deaths / 1M**





# **Fatality Rate in Select Countries**









### **Feature: Survival Rates, US States**

#### **Survival Rates Over Time, select states**



#### Case Fatality Rate (CFR) by Age Group



Top 5 States with Highest Survival Rates to date

| State     | Survival<br>Rate | CFR<br>to date | CFR<br>last 30 days |
|-----------|------------------|----------------|---------------------|
| Alaska    | 99.50%           | 0.50%          | 0.30%               |
| Utah      | 99.47%           | 0.53%          | 0.37%               |
| Wyoming   | 99.37%           | 0.63%          | 0.45%               |
| Wisconsin | 99.11%           | 0.89%          | 0.67%               |
| Nebraska  | 99.09%           | 0.91%          | 0.63%               |

Top 5 States with Lowest Survival Rates to date

| State         | Survival<br>Rate | CFR<br>to date | CFR<br>last 30 days |
|---------------|------------------|----------------|---------------------|
| New Jersey    | 93.18%           | 6.82%