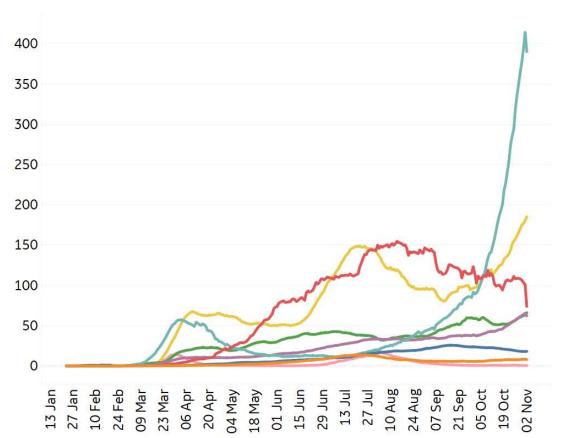

### **New Confirmed Cases & New Deaths**

Key World **North America** Europe Middle East **Cent & South America** Asia **Africa** Oceania

#### **New Confirmed Cases / 1M**

7-day rolling average