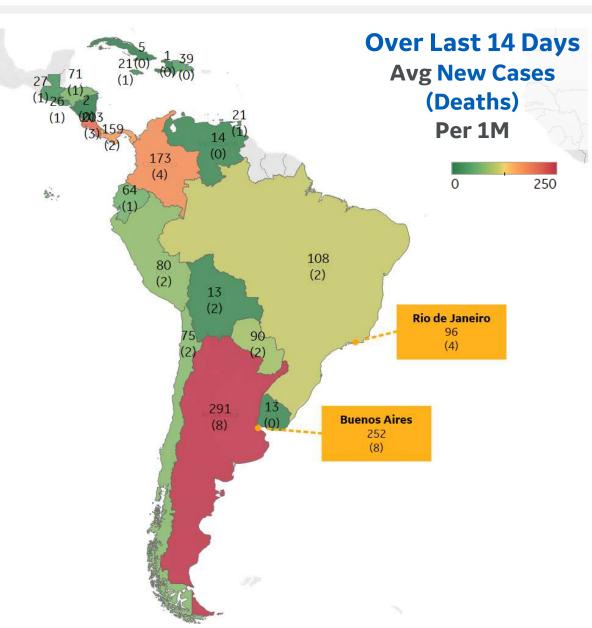

and County, NY | 2,100 |
| Somerset County, NJ | 1,809 |
|                     |       |

\* New York City counties aggregated into one reporting area

**Note:** Lists includes counties ≥ 250K population

Updated 03 Nov 2020, 3:30 GMT





### **Per 1M in Region**

|              | Today   | Change |
|--------------|---------|--------|
| Active Cases | 1,648   | -2%    |
| Confirmed    | 67 new  | +0.3%  |
| Deaths       | 1 new   | +0.2%  |
| Recovered    | 102 new | +1%    |

#### Most Daily New Cases / 1M

| Argentina  | 291 |
|------------|-----|
| Costa Rica | 203 |
| Colombia   | 173 |
| Panama     | 159 |
| Brazil     | 108 |
| Paraguay   | 90  |
| Peru       | 80  |
| Chile      | 75  |
| Honduras   | 71  |
| Ecuador    | 64  |

<sup>\*</sup> Excludes regions with population < 1M



**COMMAND CENTERS** 



### **Per 1M in Region**

|              | Today  | Change |
|--------------|--------|--------|
| Active Cases | 1,709  | -2%    |
| Confirmed    | 48 new | +0.2%  |
| Deaths       | 1 new  | +0.1%  |
| Recovered    | 81 new | +0.3%  |

#### Most Daily New Cases / 1M .....

| C C-+i           | 240 |
|------------------|-----|
| Santa Catarina   | 248 |
| Espírito Santo   | 206 |
| Distrito Federal | 201 |
| Goiás            | 193 |
| Amazonas         | 179 |
| Piauí            | 160 |
| Rio Grande do    | 160 |
| MatoGrosso       | 159 |
| MatoGrosso d     | 141 |
| Tocantins        | 138 |
|                  |     |

<sup>\*</sup> Excludes regions with population < 1M



**COMMAND CENTERS** 



### **Per 1M in Region**

|              | Today   | Change |
|-----