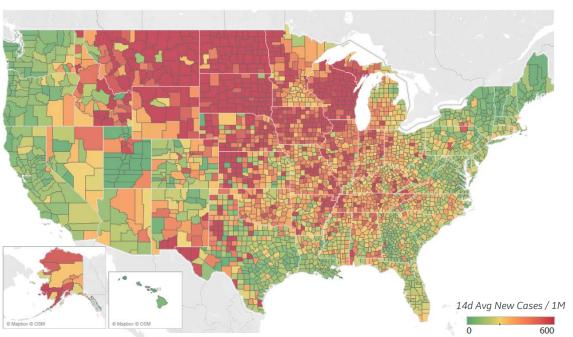

des regions with population < 1M





**COMMAND CENTERS** 



### **Per 1M in Region**

|              | Today  | Change |
|--------------|--------|--------|
| Active Cases | 354    | -10%   |
| Confirmed    | 29 new | +0.4%  |
| Deaths       | 2 new  | +0.2%  |
| Recovered    | 69 new | +1%    |

### Most Daily New Cases / 1M .....

| Distrito Federal    | 146 |
|---------------------|-----|
| Durango             | 138 |
| Baja California Sur | 91  |
| Coahuila            | 89  |
| Zacatecas           | 89  |
| Chihuahua           | 86  |
| Nuevo León          | 81  |
| Querétaro           | 80  |
| San Luis Potosí     | 67  |
| Aguascalientes      | 62  |



# **US Counties: Recent Cases and Deaths**

Updated 03 Nov 2020, 3:30 GMT

15

### **Average New Cases per 1M Over Last 14 Days**



#### **Top 10 by New Confirmed**

Avg New Confirmed Cases / 1M

| El Paso County, TX         | 1,550 |
|----------------------------|-------|
| Lubbock County, TX         | 949   |
| Brown County, WI           | 844   |
| Winnebago County, IL       | 679   |
| Milwaukee County, WI       | 664   |
| Waukesha County, WI        | 581   |
| Utah County, UT            | 577   |
| Anchorage Municipality, AK | 573   |
| Salt Lake County, UT       | 569   |
| Adams County, CO           | 532   |

### **Average New Deaths per 1M Over Last 14 Days**



#### **Top 10 by New Deaths**

Avg New Deaths/ 1M

| Lubbock County, TX      | 10 |
|-------------------------|----|
| Greene County, MO       | 9  |
| Westmoreland County, PA | 7  |
| St. Joseph County, IN   | 6  |
| Spartanburg County, SC  | 6  |