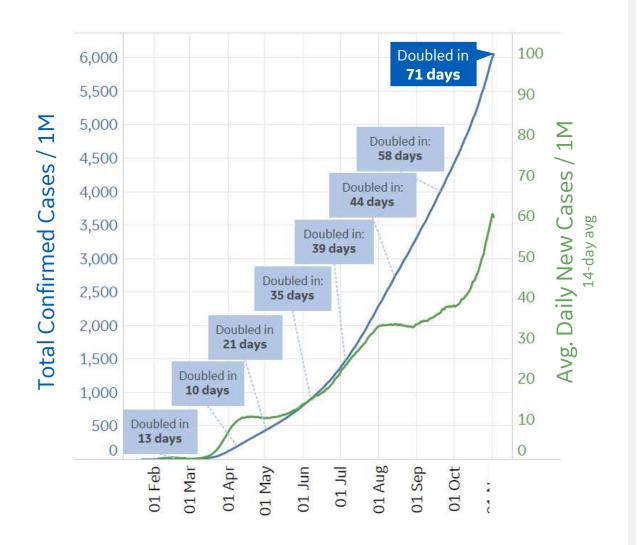

# **Global Confirmed & Active Cases**

#### **Trend since 22 Jan**

#### Avg. Daily New Cases / 1M

Over the last 14 days

| Per 1M:                 | New<br>Today | Change from 30 Days Ago |
|-------------------------|--------------|-------------------------|
| Active                  | 10           | +49%                    |
| Confirmed               | 47           | +34%                    |
| Deaths                  | 1            | +17%                    |
| Recovered               | 36           | +29%                    |
| Worldwide Survival Rate | 97.4%        | +0.39%                  |