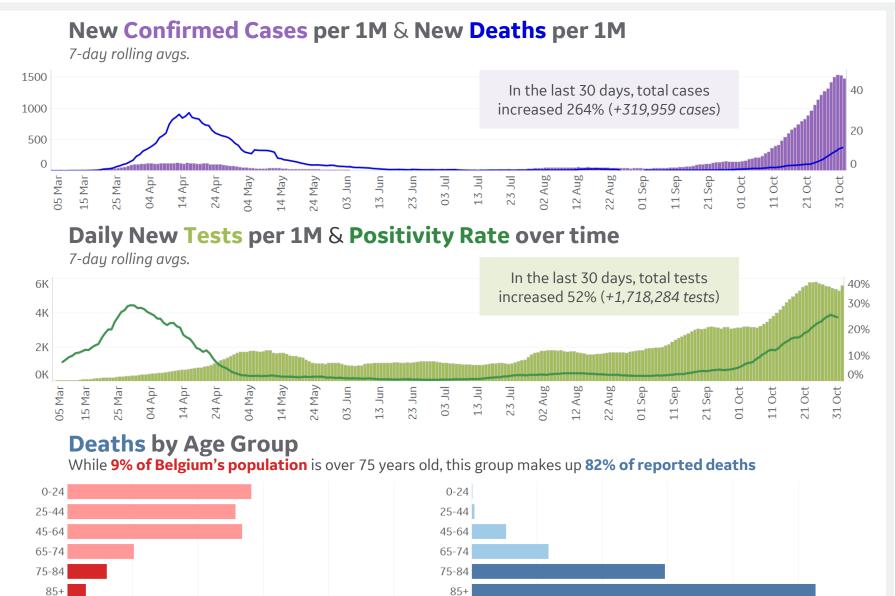

|
| Wisconsin | 99.11%           | 0.89%          | 0.67%               |
| Nebraska  | 99.09%           | 0.91%          | 0.63%               |

Top 5 States with Lowest Survival Rates to date

| State         | Survival<br>Rate | CFR<br>to date | CFR<br>last 30 days |
|---------------|------------------|----------------|---------------------|
| New Jersey    | 93.18%           | 6.82%          | 0.63%               |
| New York      | 93.42%           | 6.58%          | 0.76%               |
| Connecticut   | 93.52%           | 6.48%          | 0.78%               |
| Massachusetts | 93.73%           | 6.27%          | 1.99%               |
| New Hampshire | 95.69%           | 4.31%          | 1.45%               |

# Feature: Belgium

0%

10%

20%

30%

**Population** 



50%

30%

Reported Deaths

50%

20%

10%

#### **Cases by Province**

While only 32% of Belgium's population lives in the Liège, Hainaut and Brussels provinces, this group makes up nearly half the country's confirmed cases



**COMMAND CENTERS** 





|              | Today   | Change |
|--------------|---------|--------|
| Active Cases | 6,832   | +2%    |
| Confirmed    | 254 new | +2%    |
| Deaths       | 3 new   | +1%    |
| Recovered    | 84 new  | +2%    |

#### **Most Daily New Cases / 1M**

| Belgium     | 1,337 |
|-------------|-------|
| Czechia     | 1,127 |
| Slovenia    | 774   |
| Switzerland | 768   |
| Armenia     | 675   |
| France      | 556   |
| Netherlands | 552   |
| Croatia     | 464   |
| Georgia     | 428   |
| Slovakia    | 407   |

<sup>\*</sup> Excludes regio