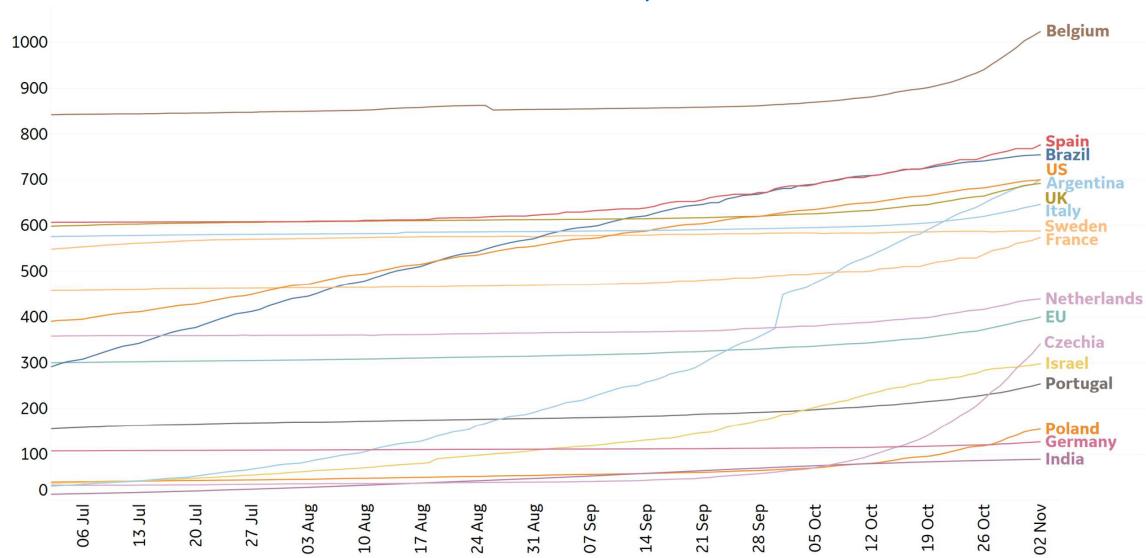

Alaska        | 529              | 2             | 17,057             | 7,110                        | 84              | 129%      | 89%                                               |  |
| Vermont       | 19               | 0             | 2,219              | 1,826                        | 58              | 112%      | N/A                                               |  |

Illinois reports the highest avg new confirmed cases in last 7 days (+6,580 cases)

Sorted by Raw Total Deaths

<sup>\*</sup>Change from 14d ago: Compares 14d-avgs. of Daily New Cases/Deaths today with 14d-avgs. from 14d ago



# **New Confirmed Cases in Select Countries**

Updated 03 Nov 2020, 3:30 GMT





### **New Deaths in Select Countries**

Updated 03 Nov 2020, 3:30 GMT







#### **Cumulative Deaths / 1M**





# **Fatality Rate in Select Countries**









### **Feature: Survival Rates, US States**

#### **Survival Rates Over Time, select states**



#### Case Fatality Rate (CFR) by Age Group



Top 5 States with Highest Survival Rates to date

| State     | Survival<br>Rate | CFR<br>to date | CFR<br>last 30 days |
|-----------|------------------|----------------|---------------------|
| Alaska    | 99.50%           | 0.50%          | 0.30%               |
| Utah      | 99.47%           | 0.53%          | 0.37%               |
| Wyoming   | 99.37%           | 0.63%          | 0.45%               |
| Wisconsin | 99.11%           | 0.89%          | 0.67%               |
| Nebraska  | 99.09%           | 0.91%          | 0.63%               |

Top 5 States with Lowest Survival Rates to date

|