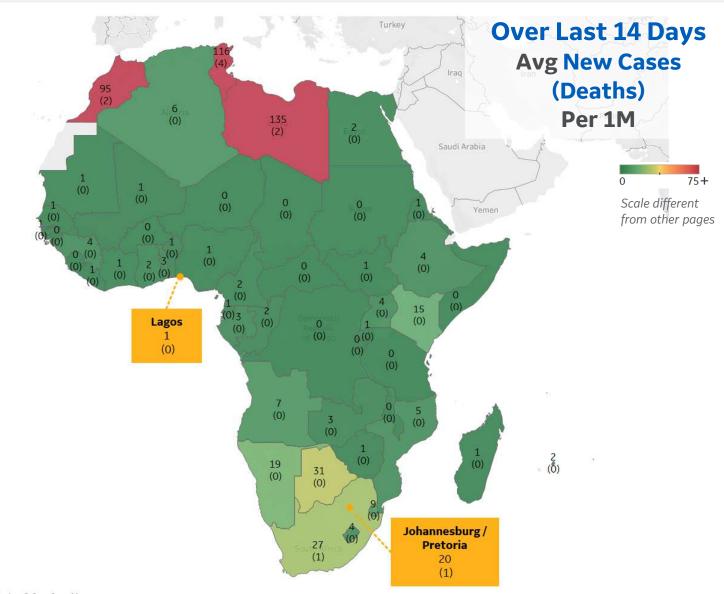

### **New Confirmed Cases & New Deaths**

Key World **North America** Europe Middle East **Cent & South America** Asia **Africa** Oceania

#### **New Confirmed Cases / 1M**

7-day rolling average

#### New Deaths / 1M

7-day rolling average