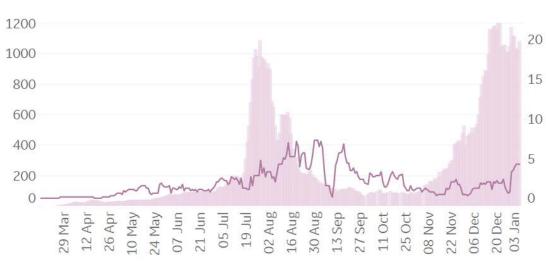

## **Feature: Trends in CC Ecosystem Cities**

Updated 4 Jan 2021, 3:30 GMT

# Daily New Confirmed Cases / 1M (Bars) 7-day Rolling Avg

## Asheville, NC