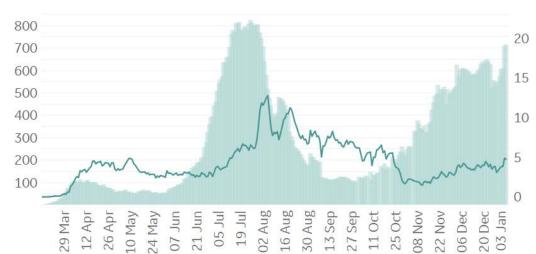

## **Feature: Trends in CC Ecosystem Cities**

Updated 4 Jan 2021, 3:30 GMT

# Daily New Confirmed Cases / 1M (Bars) 7-day Rolling Avg

#### Bakersfield, CA