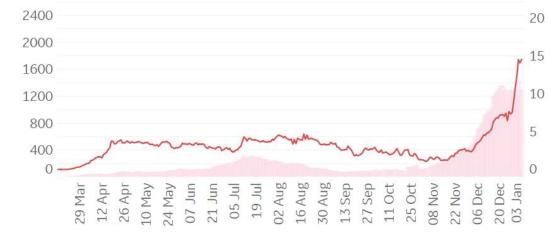

### **New Confirmed Cases & New Deaths**

Updated 4 Jan 2021, 3:30 GMT

Key World North America Europe Middle East Cent & South America Asia Africa Oceania

#### **New Confirmed Cases / 1M**

7-day rolling average