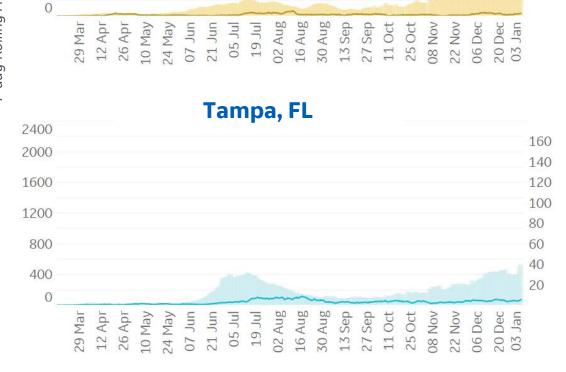

## Daily New Confirmed Cases / 1M (Bars) 7-day Rolling Avg

Raleigh, NC

#### Seattle, WA

#### **Toronto, Canada**

**COMMAND CENTERS** 