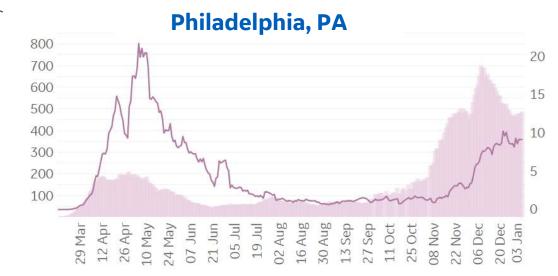

## **Feature: Trends in CC Ecosystem Cities**

Updated 4 Jan 2021, 3:30 GMT

# Daily New Confirmed Cases / 1M (Bars) 7-day Rolling Avg

#### **Bradford, UK**

Daily New Deaths / 1M (Lines)
7-day Rolling Avg