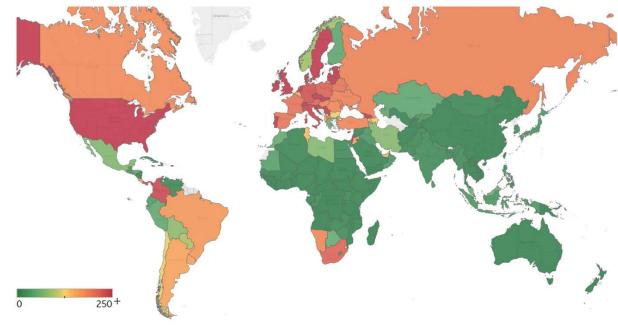

## **Top 50 Countries: Per 1M**

Updated 4 Jan 2021, 3:30 GMT

| dated | 4 Jan | 2021 | 3.30 | GMT |  |
|-------|-------|------|------|-----|--|

| 1 - 25         | Average over last 7 days |               |                    | <b>Total</b><br>Since 22 Jan | Change from 14d Ago<br>in 14 day avg of daily new |           |        |
|----------------|--------------------------|---------------|--------------------|------------------------------|---------------------------------------------------|-----------|--------|
|                | New<br>Confirmed         | New<br>Deaths | Total<br>Confirmed | Total<br>Recovered           | Total<br>Deaths                                   | Confirmed | Deaths |
| Belgium        | 137                      | 6             | 56,086             | N/A**                        | 1,700                                             | -30%      | -18%   |
| Slovenia       | 706                      | 16            | 60,168             | 49,596                       | 1,348                                             | -5%       | -26%   |
| Bos. and Herz. | 129                      | 8             | 34,334             | 23,741                       | 1,259                                             | -35%      | -25%   |
| Italy          | 255                      | 8             | 35,650             | 24,874                       | 1,246                                             | -10%      | -25%   |
| North Macedo   | 158                      | 6             | 40,331             | 30,205                       | 1,214                                             | -45%      | -35%   |
| Peru           | 54                       | 2             | 30,878             | 29,076                       | 1,146                                             | -4%       | -8%    |
| Czechia        | 932                      | 12            | 69,146             | 57,168                       | 1,117                                             | 50%       | 14%    |
| UK             | 773                      | 9             | 39,223             | N/A**                        | 1,107                                             | 94%       | 24%    |
| Bulgaria       | 110                      | 11            | 29,223             | 17,617                       | 1,105                                             | -60%      | -41%   |
| Spain          | 224                      | 3             | 41,242             | 3,216                        | 1,087                                             | 16%       | -29%   |
| US             | 645                      | 8             | 62,346             | N/A**                        | 1,062                                             | -8%       | -4%    |
| Hungary        | 176                      | 12            | 33,953             | 17,430                       | 1,023                                             | -53%      | -20%   |
| France         | 211                      | 5             | 41,563             | 3,084                        | 998                                               | 1%        | -17%   |
| Croatia        | 279                      | 14            | 51,874             | 49,313                       | 992                                               | -60%      | -11%   |
| Argentina      | 181                      | 3             | 36,302             | 32,148                       | 962                                               | 27%       | -18%   |
| Armenia        | 106                      | 4             | 54,004             | 48,626                       | 962                                               | -48%      | -28%   |
| Panama         | 741                      | 10            | 58,806             | 46,773                       | 959                                               | 20%       | 54%    |
| Brazil         | 168                      | 3             | 36,384             | 32,481                       | 922                                               | -22%      | -6%    |
| Switzerland    | 398                      | 9             | 52,261             | 36,697                       | 895                                               | -19%      | -12%   |
| Chile          | 135                      | 2             | 32,339             | 30,574                       | 877                                               | 30%       | 17%    |
| Sweden         | 585                      | 6             | 43,308             | N/A**                        | 864                                               | -20%      | -21%   |
| Colombia       | 228                      | 5             | 32,935             | 30,312                       | 864                                               | 24%       | 31%    |
| EU             | 270                      | 7             | 35,485             | 16,643                       | 845                                               | -10%      | -14%   |
| Romania        | 183                      | 6             | 33,290             | 29,884                       | 831                                               | -37%      | -24%   |
| Poland         | 229                      | 8             | 34,840             | 28,090                       | 769                                               | -17%      | -30%   |