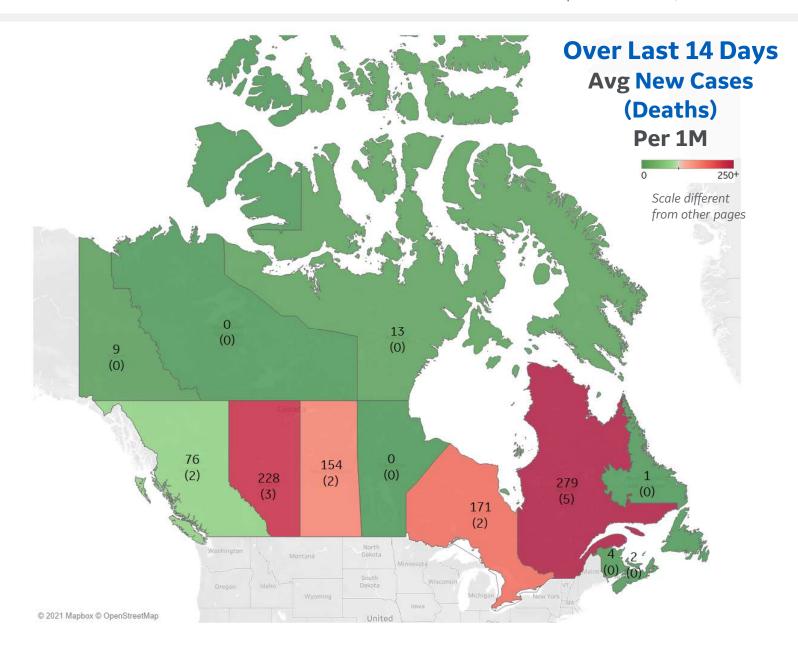

#### **Per 1M in Region**

|              | Today  | Change |
|--------------|--------|--------|
| Active Cases | 1,730  | -1%    |
| Confirmed    | 40 new | +0.4%  |
| Deaths       | 3 new  | +0.3%  |
| Recovered    | 58 new | +0.7%  |