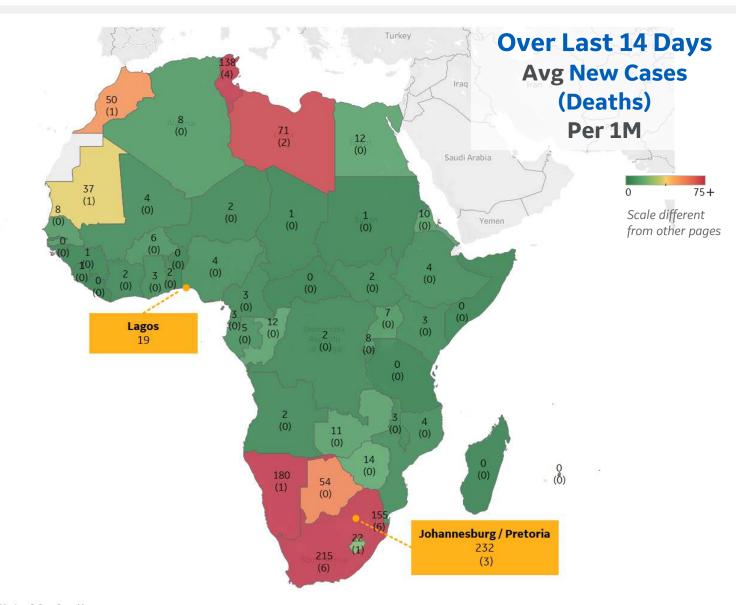

#### **Per 1M in Region**

|              | Today   | Change |
|--------------|---------|--------|
| Active Cases | 316     | +2.3%  |
| Confirmed    | 16 new  | +0.8%  |
| Deaths       | 0.5 new | +0.9%  |
| Recovered    | 8 new   | +0.5%  |

| South Africa | 215 |
|--------------|-----|
| Namibia      | 180 |
| Eswatini     | 155 |
| Tunisia      | 138 |
| Libya        | 71  |
| Botswana     | 54  |
| Morocco      | 50  |
| Mauritania   | 37  |
| Lesotho      | 22  |
| Zimbabwe     | 14  |

<sup>\*</sup> Excludes regions with population < 1M

Sources

Updated 4 Jan 2021, 3:30 GMT

\*\* Per 1M = Per 1 Million Population unless otherwise noted

**Johns Hopkins Coronavirus Resource Center:** 

https://coronavirus.jhu.edu/map.html