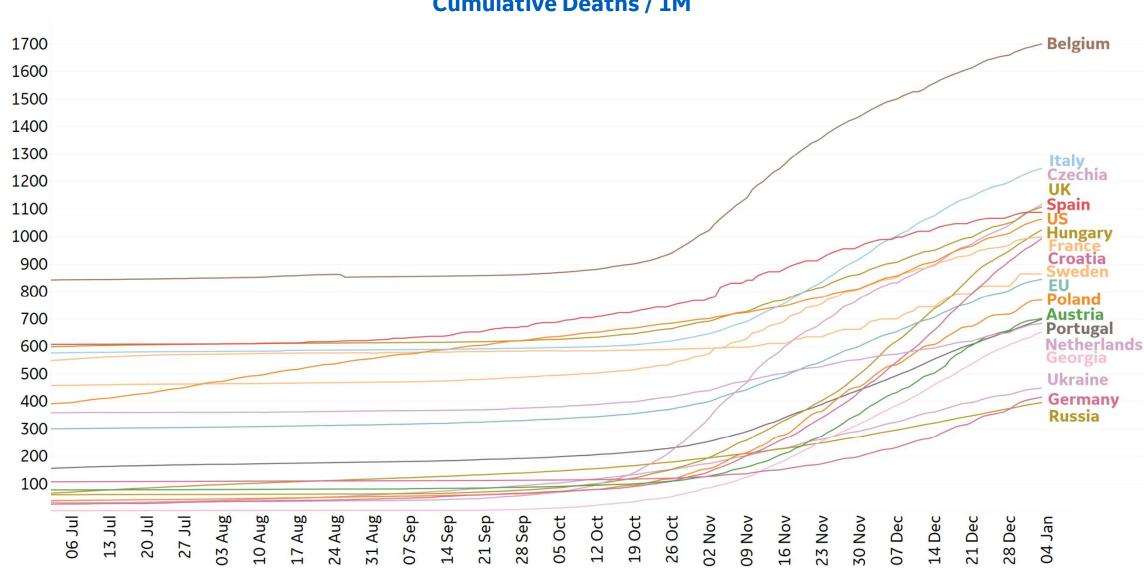

### **New Deaths in Select Countries**

Updated 4 Jan 2021, 3:30 GMT

**Cumulative Deaths / 1M** 