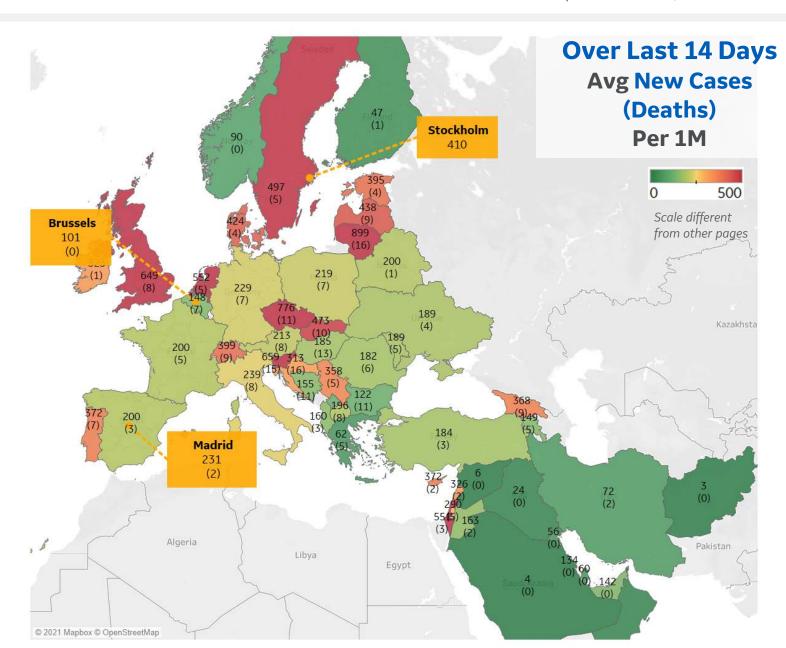

## **Europe & Middle East**

#### **Per 1M in Region**

|              | Today   | Change |
|--------------|---------|--------|
| Active Cases | 12,489  | +0.5%  |
| Confirmed    | 183 new | +0.6%  |
| Deaths       | 3 new   | +0.5%  |
| Recovered    | 123 new | +0.8%  |

#### **Most Daily New Cases / 1M**

| Lithuania   | 899 |
|-------------|-----|
| Czechia     | 776 |
| Slovenia    | 659 |
| UK          | 649 |
| Netherlands | 552 |
| Israel      | 551 |
| Sweden      | 497 |
| Slovakia    | 473 |
| Latvia      | 438 |
| Denmark     | 424 |

<sup>\*</sup> Excludes regions with population < 1M

**COMMAND CENTERS** 