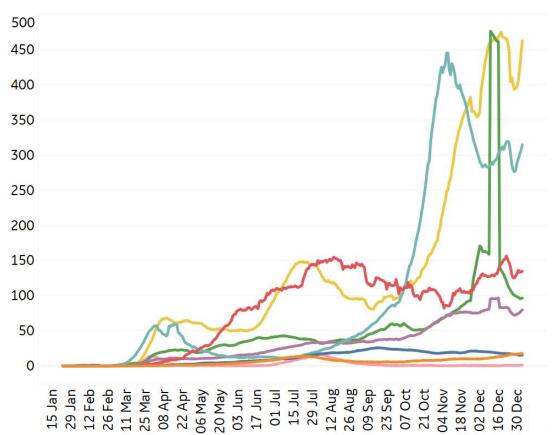

## **New Confirmed Cases in Select Countries**

Updated 4 Jan 2021, 3:30 GMT

Updated 4 Jan 2021, 3:30 GMT

**GE** Healthcare