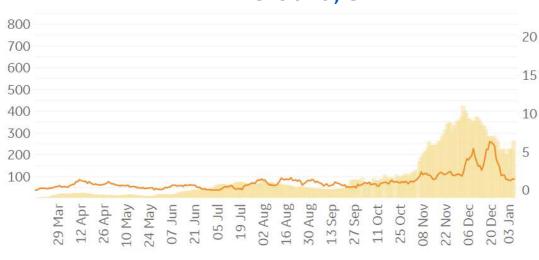

#### Miami, FL

#### Orlando, FL

#### **Portland, OR**

2400

2000

1600

1200

800

400