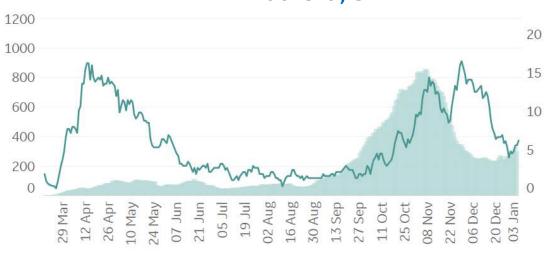

### **New Confirmed Cases & New Deaths**

Updated 4 Jan 2021, 3:30 GMT

Key World North America Europe Middle East Cent & South America Asia Africa Oceania

#### **New Confirmed Cases / 1M**

7-day rolling average