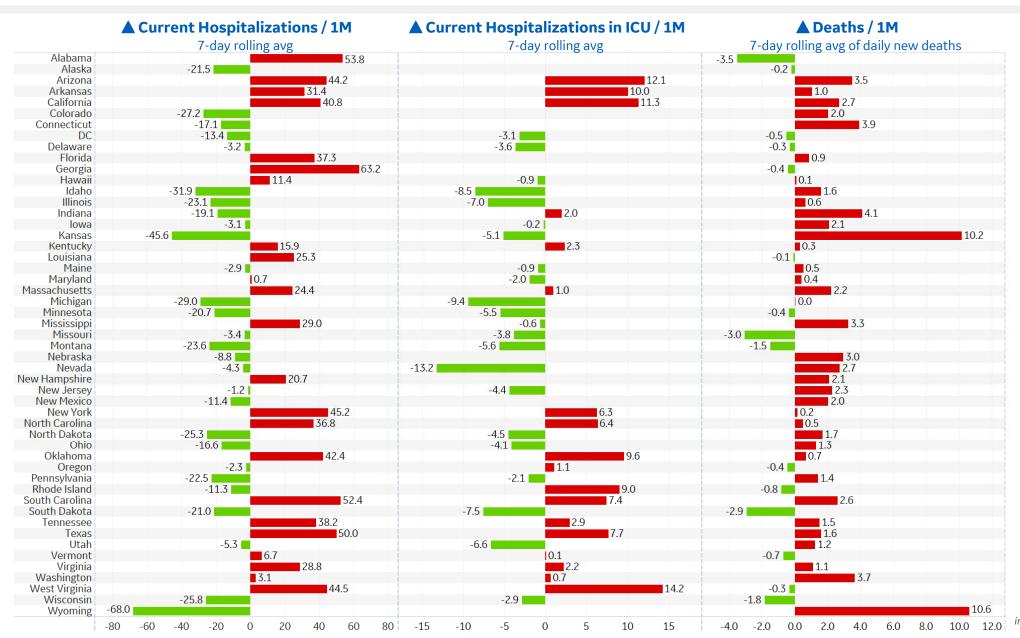

## Feature: US Changes from Previous Week

Updated 4 Jan 2021, 3:30 GMT

\*Blank rows indicate insignificant or missing data