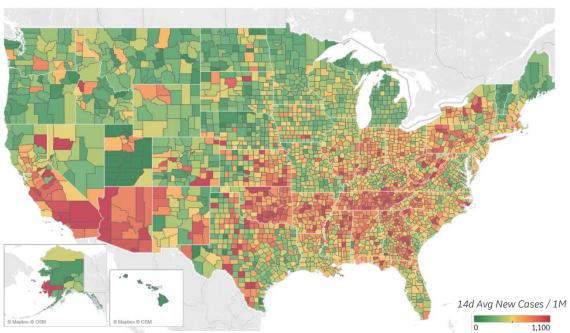

## **US Counties: Recent Cases and Deaths**

#### **Average New Cases per 1M Over Last 14 Days**

#### **Top 10 by New Confirmed**

Avg New Confirmed Cases / 1M

| San Bernardino County, CA | 1,542 |
|---------------------------|-------|
| Los Angeles County, CA    | 1,387 |
| Riverside County, CA      | 1,312 |
| Ventura County, CA        | 1,060 |
| Kern County, CA           | 1,044 |
| Greenville County, SC     | 1,033 |
| Pima County, AZ           | 1,023 |
| Monterey County, CA       | 1,019 |
| Hamilton County, TN       | 1,008 |
| Maricopa County, AZ       | 1,005 |