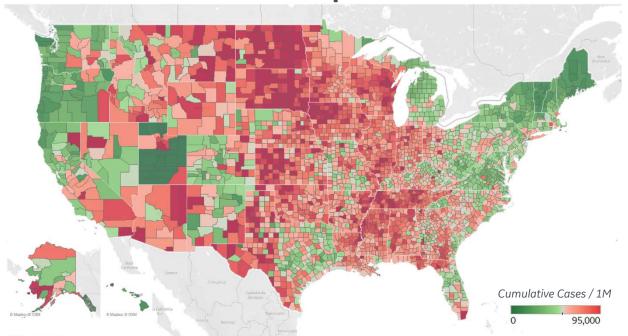

## **US Counties: Cumulative Cases and Deaths**

Updated 4 Jan 2021, 3:30 GMT

19

#### **Confirmed Cases per 1M to date**

#### **Top 10 Counties**

Total Confirmed Cases / 1M

| Lubbock County, TX        | 137,245 |
|---------------------------|---------|
| El Paso County, TX        | 118,765 |
| Miami-Dade County, FL     | 112,529 |
| Utah County, UT           | 108,458 |
| Brown County, WI          | 105,855 |
| Milwaukee County, WI      | 98,055  |
| Webb County, TX           | 97,556  |
| San Bernardino County, CA | 94,922  |
| Douglas County, NE        | 94,662  |
| Salt Lake County, UT      | 94,389  |
|                           |         |