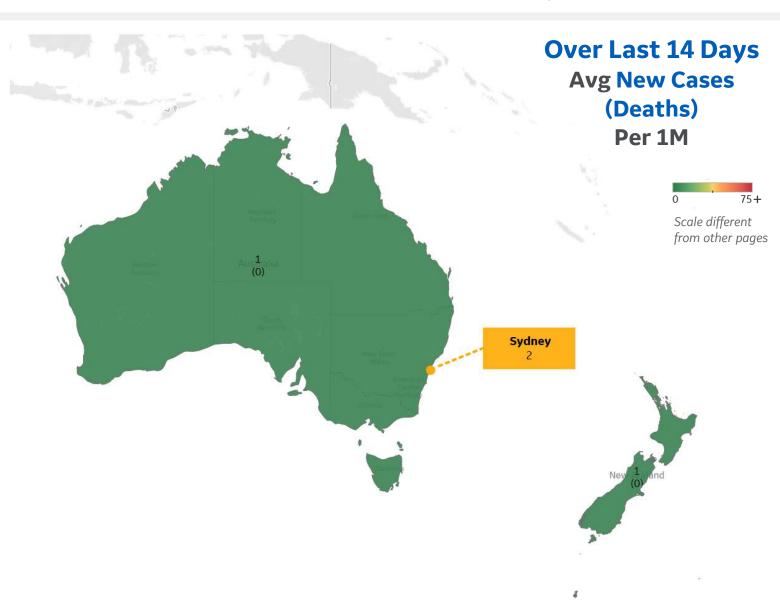

#### **Per 1M in Region**

|              | Today | Change |
|--------------|-------|--------|
| Active Cases | 61    | +1.1%  |
| Confirmed    | 1 new | +0.1%  |
| Deaths       | 0 new | +0%    |
| Recovered    | 0 new | +0%    |

#### ·· Most Daily New Cases / 1M ······

| Australia   | 1 |
|-------------|---|
| New Zealand | 1 |

**COMMAND CENTERS** 