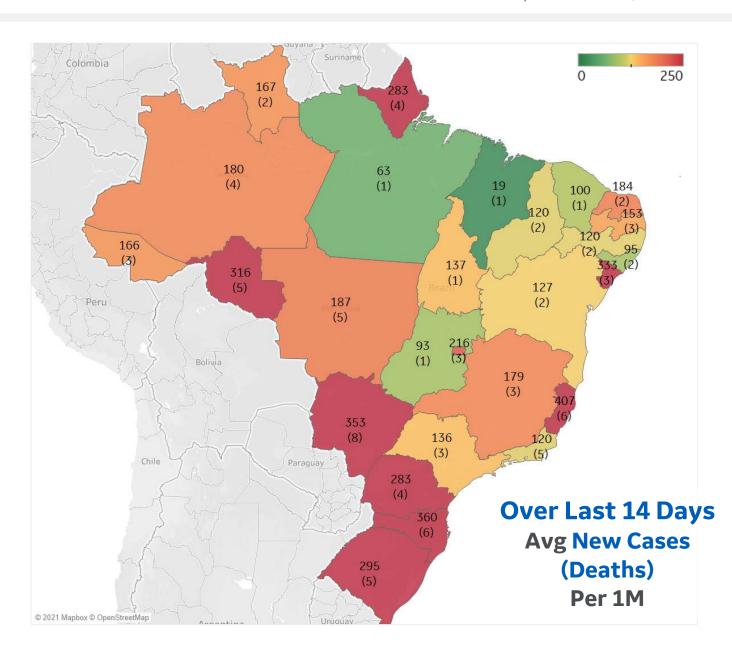

#### **Per 1M in Region**

|              | Today  | Change |
|--------------|--------|--------|
| Active Cases | 2,981  | +1.0%  |
| Confirmed    | 82 new | +0.2%  |
| Deaths       | 1 new  | +0.1%  |
| Recovered    | 51 new | +0.2%  |

| Espírito Santo   | 407 |
|------------------|-----|
| Santa Catarina   | 360 |
| MatoGrosso do    | 353 |
| Sergipe          | 333 |
| Rondônia         | 316 |
| Rio Grande do    | 295 |
| Paraná           | 283 |
| Distrito Federal | 216 |
| MatoGrosso       | 187 |
| Rio Grande do    | 184 |

<sup>\*</sup> Excludes regions with population < 1M

**COMMAND CENTERS** 