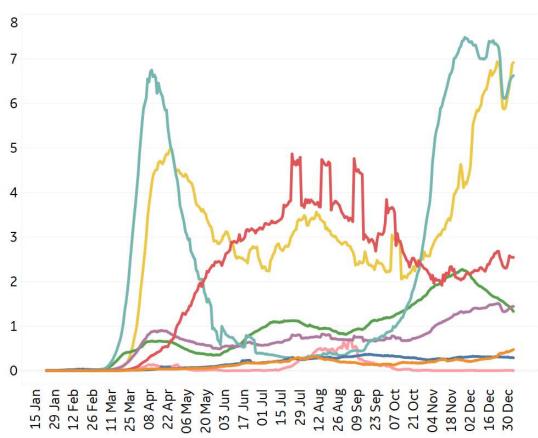

### **New Deaths in Select Countries**

Updated 4 Jan 2021, 3:30 GMT

**Cumulative Deaths / 1M** 