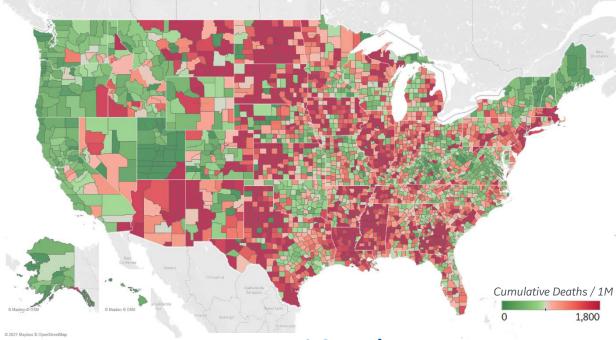

## **US Counties: Cumulative Cases and Deaths**

Updated 4 Jan 2021, 3:30 GMT

19

#### Reported Deaths per 1M to date

#### **Top 10 Counties**

Total Reported Deaths / 1M

| New York City*      | 4,676 |
|---------------------|-------|
| Essex County, NJ    | 3,008 |
| Passaic County, NJ  | 2,913 |
| Union County, NJ    | 2,806 |
| Cameron County, TX  | 2,796 |
| Hudson County, NJ   | 2,548 |
| Hidalgo County, TX  | 2,534 |
| Bergen County, NJ   | 2,505 |
| Rockland County, NY | 2,367 |
| Hampden County, MA  | 2,279 |
|                     |       |

\* New York City counties aggregated into one reporting area

**Note:** Lists includes counties ≥ 250K population