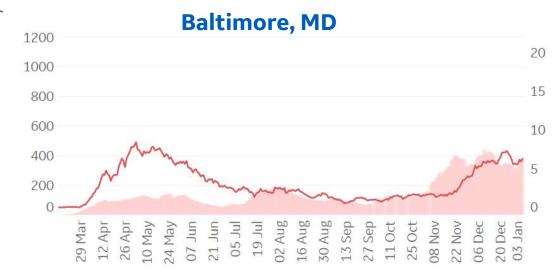

## **Feature: Trends in CC Ecosystem Cities**

Updated 4 Jan 2021, 3:30 GMT

# Daily New Confirmed Cases / 1M (Bars) 7-day Rolling Avg

## Asheville, NC