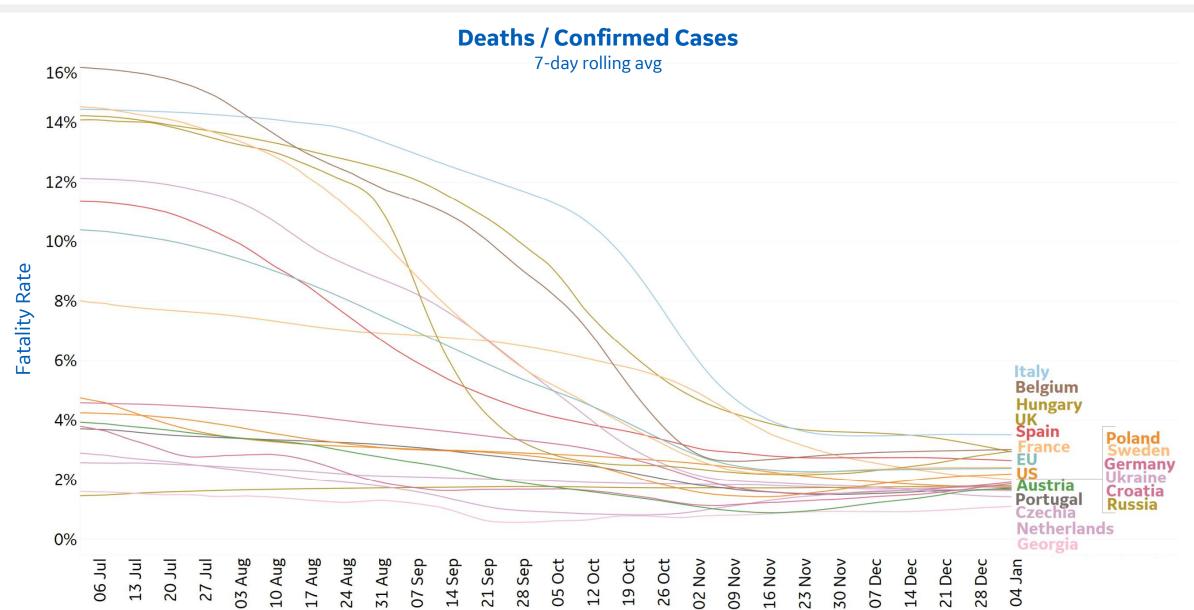

| 215             | -38%      | -24%                                              |  |  |
| Vermont       | 109                         | 2             | 7,793              | 5,272                     | 140             | -5%       | -9%                                               |  |  |

**Arizona** makes up 8% of new cases in the US today (+17,234 cases)

Sorted by Raw Total Deaths

<sup>\*</sup>Change from 14d ago: Compares 14d-avgs. of Daily New Cases/Deaths today with 14d-avgs. from 14d ago



## **New Confirmed Cases in Select Countries**

Updated 4 Jan 2021, 3:30 GMT





Updated 4 Jan 2021, 3:30 GMT

**GE** Healthcare

### **New Deaths in Select Countries**





Updated 4 Jan 2021, 3:30 GMT





**Cumulative Deaths / 1M** 





## **Fatality Rate in Select Countries**





## Feature: US Changes from Previous Week

Updated 4 Jan 2021, 3:30 GMT



\*Blank rows indicate insignificant or missing data



## **Feature: Trends in CC Ecosystem Cities**

Updated 4 Jan 2021, 3:30 GMT



# Daily New Confirmed Cases / 1M (Bars) 7-day Rolling Avg

## Asheville, NC





#### Bakersfield, CA



#### **Bradford, UK**



Daily New Deaths / 1M (Lines)
7-day Rolling Avg



## **Feature: Trends in CC Ecosystem Cities**

Updated 4 Jan 2021, 3:30 GMT

13

#### 13



#### Durham, NC



#### Los Angeles, CA



#### Hanford, CA



#### Cincinnati, OH



Daily New Deaths / 1M (Lines)
7-day Rolling Avg



## **Feature: Trends in CC Ecosystem Cities**

Updated 4 Jan 2021, 3:30 GMT

1/

Daily New Deaths

/ 1M (Lines)

7-day Rolling Avg

## Daily New Confirmed Cases / 1M (Bars) 7-da