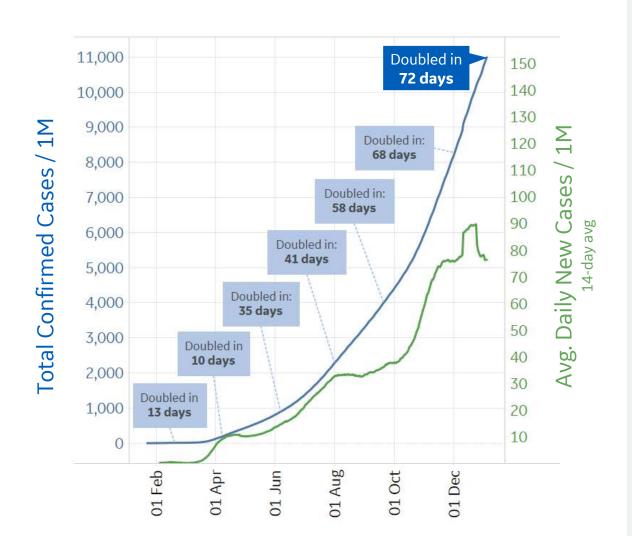

## **Global Confirmed & Active Cases**

#### **Trend since 22 Jan**

#### Avg. Daily New Cases / 1M

Over the last 14 days

| Per 1M:                 | New<br>Today | Change from 30 days ago |
|-------------------------|--------------|-------------------------|
| Active                  | 34           | +61%                    |
| Confirmed               | 69           | +29%                    |
| Deaths                  | 1            | +21%                    |
| Recovered               | 34           | +13%                    |
|                         | To Date      | Last 30 Days            |
| Worldwide Survival Rate | 97.8%        | 98.3%                   |