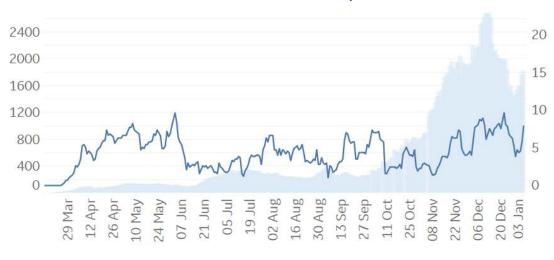

## **Feature: Trends in CC Ecosystem Cities**

Updated 4 Jan 2021, 3:30 GMT

# Daily New Confirmed Cases / 1M (Bars) 7-day Rolling Avg

## Asheville, NC