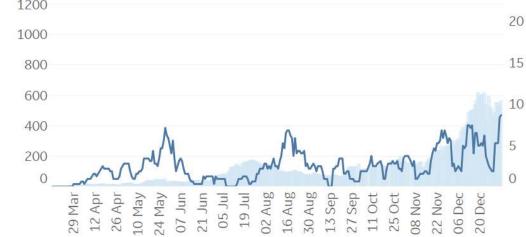

## **Feature: Trends in CC Ecosystem Cities**

Updated 4 Jan 2021, 3:30 GMT

# Daily New Confirmed Cases / 1M (Bars) 7-day Rolling Avg

## Asheville, NC