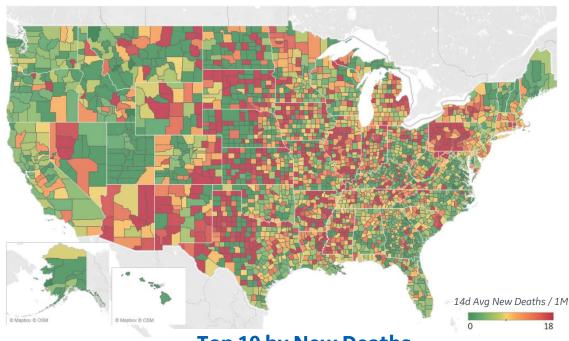

## **US Counties: Recent Cases and Deaths**

#### **Average New Deaths per 1M Over Last 14 Days**

#### **Top 10 by New Deaths**

Avg New Deaths/ 1M

| Sedgwick County, KS     | 24 |
|-------------------------|----|
| Stark County, OH        | 18 |
| Onondaga County, NY     | 18 |
| Providence County, RI   | 18 |
| Westmoreland County, PA | 17 |
| Erie County, PA         | 17 |
| Monroe County, NY       | 17 |
| Summit County, OH       | 16 |
| Lubbock County, TX      | 16 |
| El Paso County, TX      | 16 |
|                         |    |

**Note:** Lists includes counties ≥ 250K population