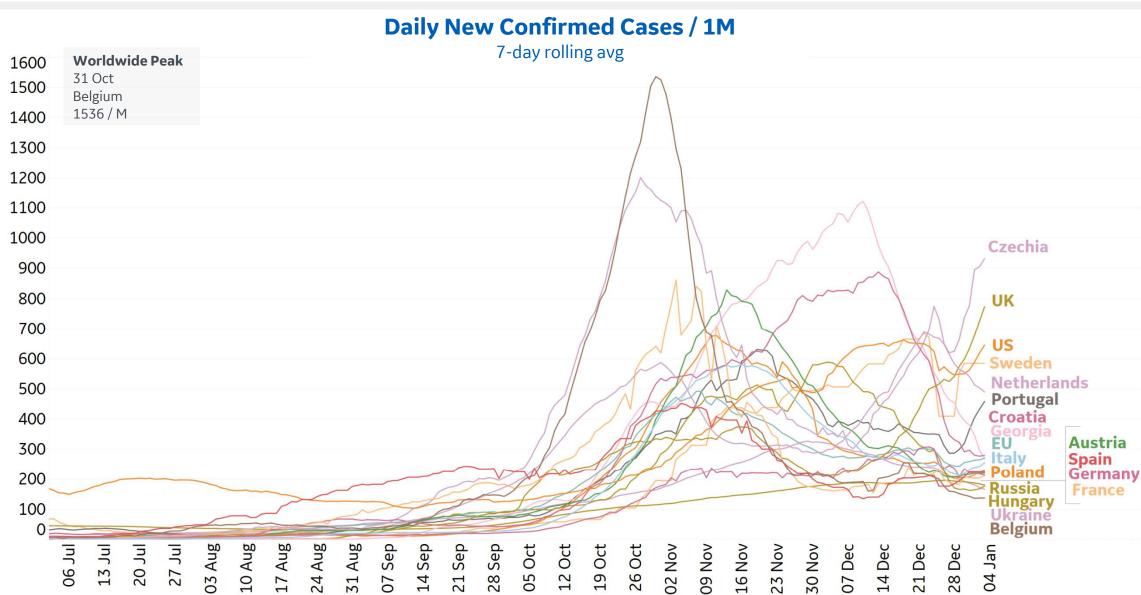

## **New Confirmed Cases in Select Countries**

Updated 4 Jan 2021, 3:30 GMT

Updated 4 Jan 2021, 3:30 GMT

**GE** Healthcare