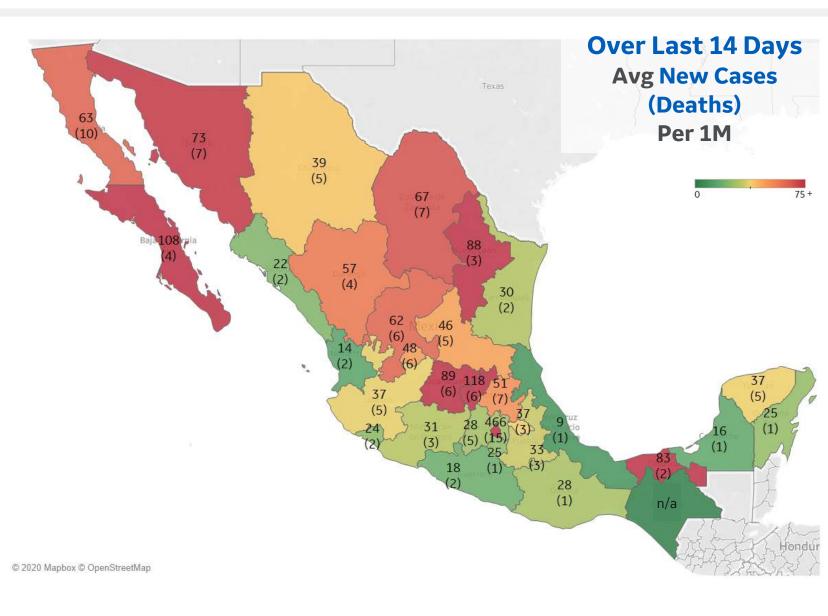

#### **Per 1M in Region**

|              | Today  | Change |
|--------------|--------|--------|
| Active Cases | 1,730  | -1%    |
| Confirmed    | 40 new | +0.4%  |
| Deaths       | 3 new  | +0.3%  |
| Recovered    | 58 new | +0.7%  |

| Distrito Federal    | 466 |
|---------------------|-----|
| Querétaro           | 118 |
| Baja California Sur | 108 |
| Guanajuato          | 89  |
| Nuevo León          | 88  |
| Tabasco             | 83  |
| Sonora              | 73  |
| Nacional            | 71  |
| Coahuila            | 67  |
| Baja California     | 63  |