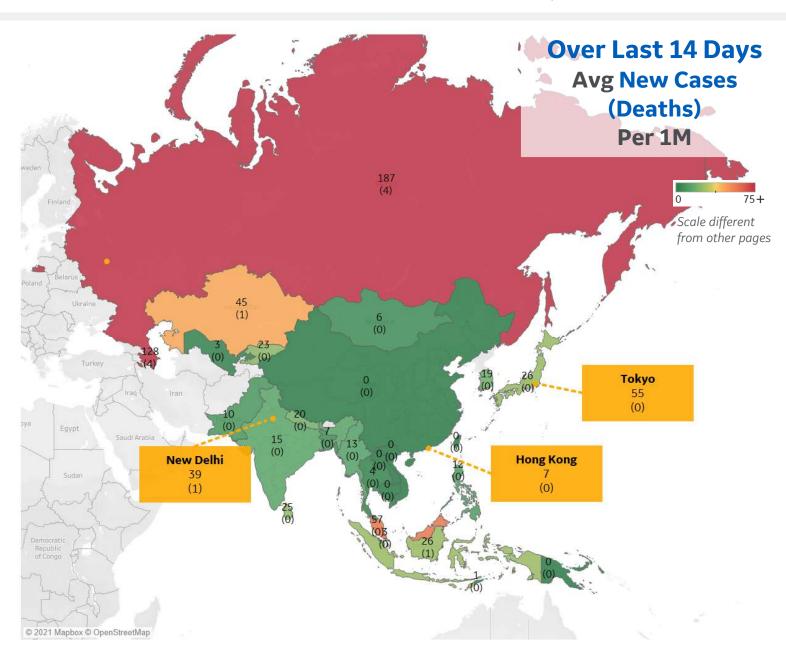

#### **Per 1M in Region**

|              | Today   | Change |
|--------------|---------|--------|
| Active Cases | 271     | -0.7%  |
| Confirmed    | 14 new  | +0.4%  |
| Deaths       | 0.3 new | +0.4%  |
| Recovered    | 16 new  | +0.4%  |

| Russia      | 187 |
|-------------|-----|
| Azerbaijan  | 128 |
| Malaysia    | 57  |
| Kazakhstan  | 45  |
| Indonesia   | 26  |
| Japan       | 26  |
| Sri Lanka   | 25  |
| Kyrgyzstan  | 23  |
| Nepal       | 20  |
| South Korea | 19  |

<sup>\*</sup> Excludes regions with population < 1M