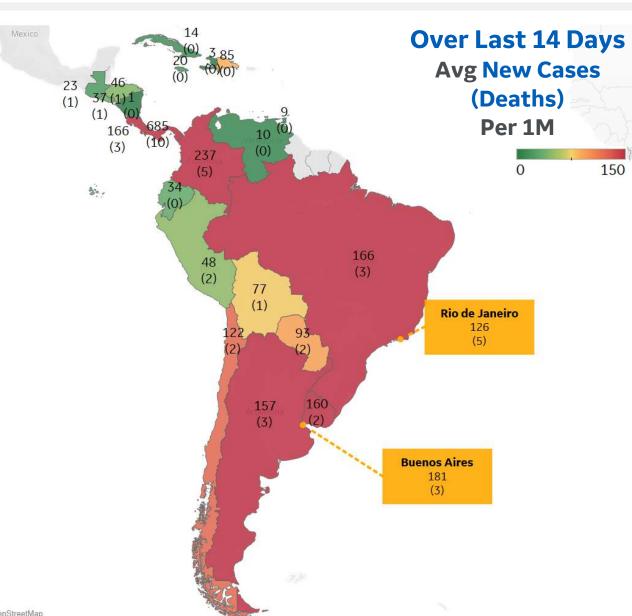

#### **Per 1M in Region**

|              | Today  | Change |
|--------------|--------|--------|
| Active Cases | 2,253  | -0.2%  |
| Confirmed    | 84 new | +0.3%  |
| Deaths       | 2 new  | +0.2%  |
| Recovered    | 87 new | +0.4%  |

| Panama     | 685 |
|------------|-----|
| Colombia   | 237 |
| Brazil     | 166 |
| Costa Rica | 166 |
| Uruguay    | 160 |
| Argentina  | 157 |
| Chile      | 122 |
| Paraguay   | 93  |
| Dom. Rep.  | 85  |
| Bolivia    | 77  |