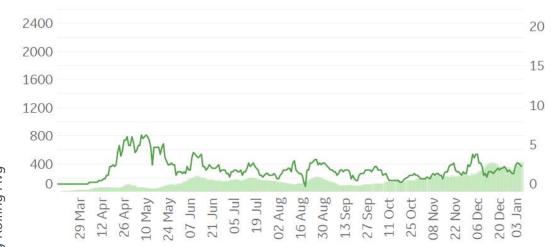

### **New Confirmed Cases & New Deaths**

Updated 4 Jan 2021, 3:30 GMT

Key World North America Europe Middle East Cent & South America Asia Africa Oceania

#### **New Confirmed Cases / 1M**

7-day rolling average