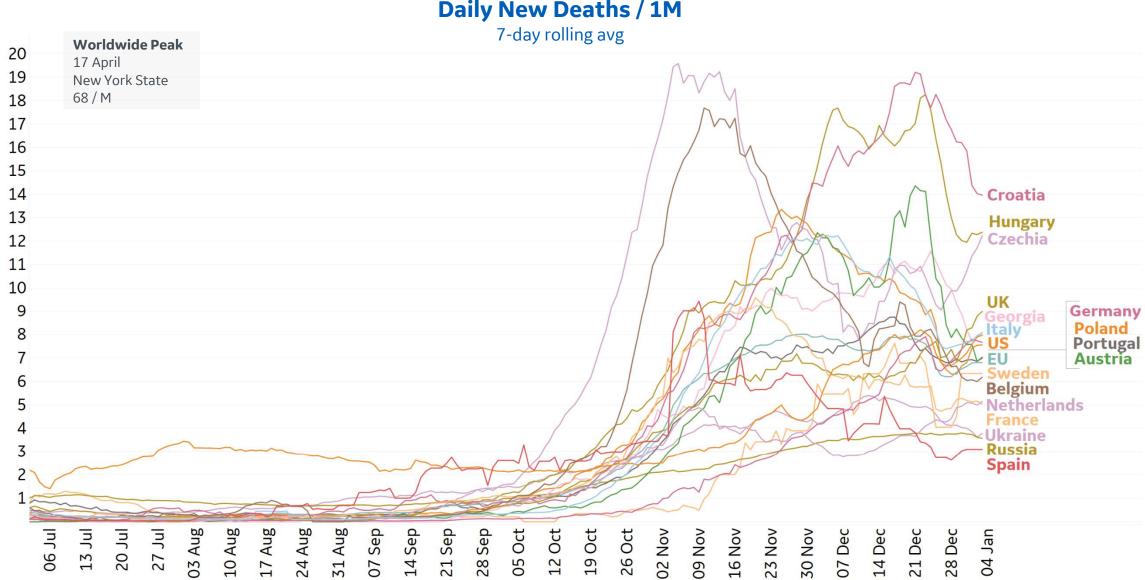

### **New Deaths in Select Countries**

Updated 4 Jan 2021, 3:30 GMT

**Cumulative Deaths / 1M** 