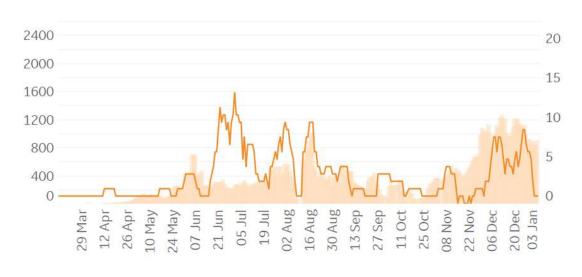

### **New Confirmed Cases & New Deaths**

Updated 4 Jan 2021, 3:30 GMT

Key World North America Europe Middle East Cent & South America Asia Africa Oceania

#### **New Deaths / 1M**

7-day rolling average