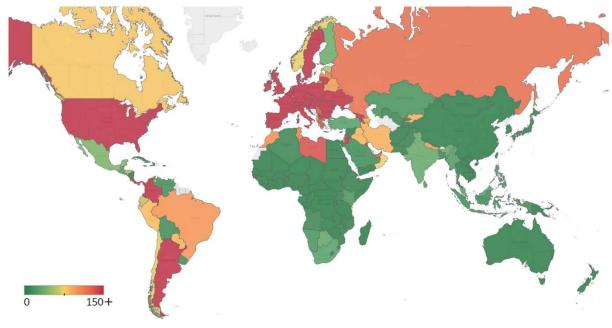

## **Top 50 Countries: Per 1M**

Updated 05 Nov 2020, 3:30 GMT

| 4 25           | Averag           | e over        |                    | Total              |                 | Change fro    | *<br>m 14d Ago |
|----------------|------------------|---------------|--------------------|--------------------|-----------------|---------------|----------------|
| 1 - 25         | last 7           | days          |                    | Since 22 Jan       |                 | in 14 day avg | of daily new   |
|                | New<br>Confirmed | New<br>Deaths | Total<br>Confirmed | Total<br>Recovered | Total<br>Deaths | Confirmed     | Deaths         |
| Belgium        | 1,231            | 14            | 40,399             | 2,358              | 1,064           | 86%           | 316%           |
| Peru           | 84               | 2             | 27,653             | 25,262             | 1,052           | -9%           | -17%           |
| Spain          | 452              | 8             | 27,471             | 3,216              | 815             | 65%           | 108%           |
| Brazil         | 82               | 2             | 26,299             | 23,891             | 758             | -2%           | -21%           |
| Bolivia        | 9                | 1             | 12,170             | 9,667              | 750             | -27%          | -45%           |
| Chile          | 71               | 2             | 26,943             | 25,745             | 750             | -8%           | -1%            |
| Argentina      | 238              | 8             | 26,682             | 22,516             | 720             | -14%          | -6%            |
| US             | 271              | 3             | 28,657             | 11,310             | 706             | 46%           | 11%            |
| UK             | 330              | 4             | 16,238             | N/A**              | 705             | 26%           | 118%           |
| Italy          | 474              | 4             | 13,072             | 5,084              | 658             | 194%          | 280%           |
| Panama         | 158              | 3             | 31,525             | 26,469             | 636             | 5%            | -1%            |
| Colombia       | 186              | 4             | 21,777             | 19,696             | 629             | 22%           | 12%            |
| Sweden         | 280              | 1             | 13,638             | N/A**              | 594             | 184%          | 84%            |
| France         | 681              | 6             | 24,377             | 1,933              | 593             | 93%           | 189%           |
| North Macedo   | 439              | 7             | 16,846             | 10,571             | 514             | 89%           | 132%           |
| Armenia        | 699              | 10            | 32,785             | 19,847             | 489             | 94%           | 160%           |
| Moldova        | 184              | 4             | 19,462             | 14,450             | 459             | -3%           | -1%            |
| Netherlands    | 532              | 4             | 22,768             | 351                | 452             | 26%           | 126%           |
| EU             | 459              | 5             | 16,164             | 4,407              | 415             | 99%           | 160%           |
| Bos. and Herz. | 473              | 9             | 16,946             | 8,958              | 414             | 166%          | 166%           |
| Ireland        | 117              | 1             | 12,857             | 4,732              | 391             | -27%          | 19%            |
| Kosovo         | 226              | 3             | 11,676             | 8,578              | 387             | 223%          | 200%           |
| Czechia        | 1,090            | 19            | 35,364             | 18,654             | 386             | 50%           | 163%           |
| Romania        | 331              | 5             | 13,884             | 9,682              | 386             | 57%           | 57%            |
| South Africa   | 26               | 1             | 12,318             | 11,131             | 330             | -4%           | -43%           |

## **Top 50 Countries: Raw Volume**

Updated 05 Nov 2020, 3:30 GMT

| 1 - 25       |                  | Average over last 7 days |                    | <b>Total</b><br>Since 22 Jan |                 |           | Change from 14d Ago in 14 day avg of daily new |  |
|--------------|------------------|--------------------------|--------------------|------------------------------|-----------------|-----------|------------------------------------------------|--|
|              | New<br>Confirmed | New<br>Deaths            | Total<br>Confirmed | Total<br>Recovered           | Total<br>Deaths | Confirmed | Deaths                                         |  |
| US           | 89,859           | 861                      | 9,485,448          | 3,743,527                    | 233,717         | 46%       | 11%                                            |  |
| EU           | 204,591          | 2,222                    | 7,196,874          | 1,962,173                    | 184,764         | 99%       | 160%                                           |  |
| Brazil       | 17,394           | 379                      | 5,590,025          | 5,078,162                    | 161,106         | -2%       | -21%                                           |  |
| India        | 46,269           | 541                      | 8,364,086          | 7,711,809                    | 124,315         | -25%      | -31%                                           |  |
| Mexico       | 5,252            | 417                      | 943,630            | 804,887                      | 93,228          | 11%       | 24%                                            |  |
| UK           | 22,418           | 295                      | 1,102,305          | N/A**                        | 47,832          | 26%       | 118%                                           |  |
| Italy        | 28,659           | 266                      | 790,377            | 307,378                      | 39,764          | 194%      | 280%                                           |  |
| France       | 44,420           | 415                      | 1,591,152          | 126,195                      | 38,728          | 93%       | 189%                                           |  |
| Spain        | 21,129           | 379                      | 1,284,408          | 150,376                      | 38,118          | 65%       | 108%                                           |  |
| Iran         | 8,217            | 409                      | 646,164            | 500,400                      | 36,579          | 64%       | 42%                                            |  |
| Peru         | 2,756            | 59                       | 911,787            | 832,929                      | 34,671          | -9%       | -17%                                           |  |
| Argentina    | 10,771           | 350                      | 1,205,928          | 1,017,647                    | 32,520          | -14%      | -6%                                            |  |
| Colombia     | 9,450            | 180                      | 1,108,086          | 1,002,202                    | 32,013          | 22%       | 12%                                            |  |
| Russia       | 18,222           | 321                      | 1,680,579          | 1,259,194                    | 28,996          | 24%       | 39%                                            |  |
| South Africa | 1,548            | 68                       | 730,548            | 660,185                      | 19,585          | -4%       | -43%                                           |  |
| Chile        | 1,359            | 44                       | 515,042            | 492,149                      | 14,340          | -8%       | -1%                                            |  |
| Indonesia    | 3,035            | 92                       | 421,731            | 353,282                      | 14,259          | -15%      | 1%                                             |  |
| Ecuador      | 932              | 14                       | 171,433            | 149,048                      | 12,704          | 31%       | -65%                                           |  |
| Belgium      | 14,268           | 166                      | 468,213            | 27,334                       | 12,331          | 86%       | 316%                                           |  |
| Iraq         | 3,131            | 51                       | 485,870            | 417,235                      | 11,128          | 1%        | -13%                                           |  |
| Germany      | 18,427           | 104                      | 608,611            | 384,012                      | 10,949          | 143%      | 216%                                           |  |
| Turkey       | 2,285            | 76                       | 384,509            | 330,665                      | 10,558          | 28%       | 16%                                            |  |
| Canada       | 3,190            | 43                       | 250,698            | 208,815                      | 10,385          | 24%       | 73%                                            |  |
| Bolivia      | 106              | 9                        | 142,062            | 112,842                      | 8,758           | -27%      | -45%                                           |  |
| Ukraine      | 8,496            | 145                      | 433,492            | 184,141                      | 7,952           | 37%       | 34%                                            |  |