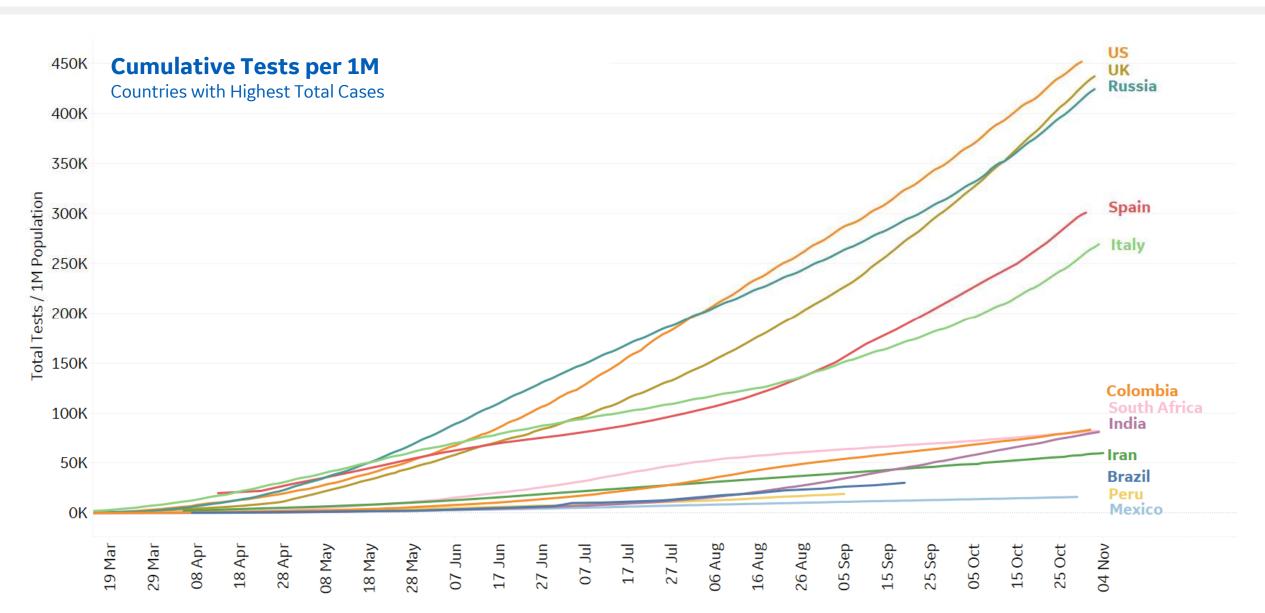

## **Feature: Testing in Select Countries**

<sup>\*</sup> Full testing data for France, Argentina, and Germany not available