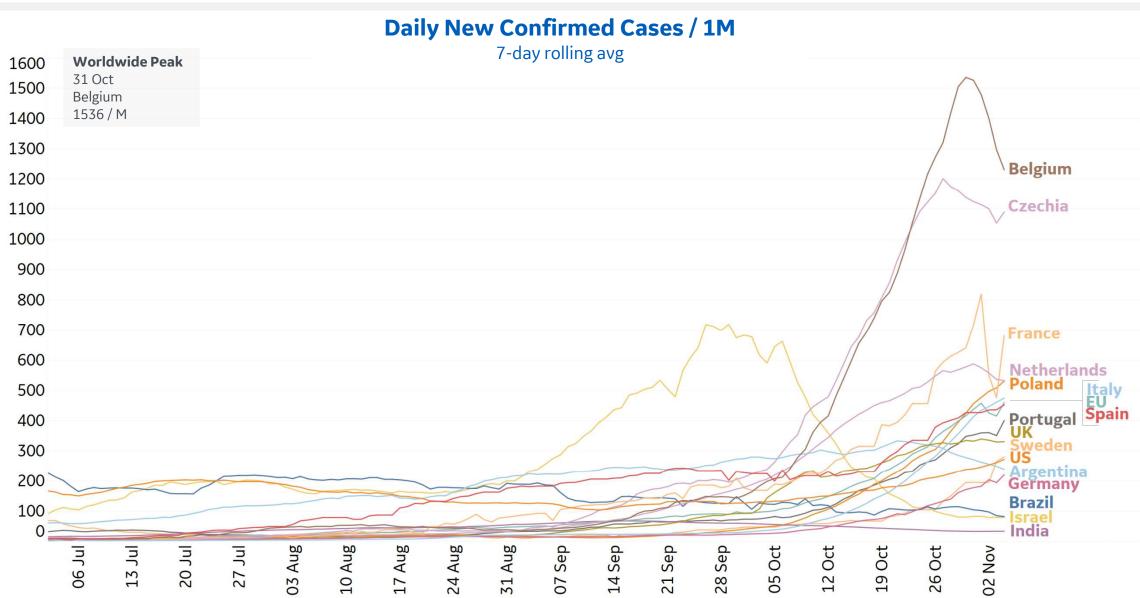

| 149%      | 0%     |
| Wyoming       | 414              | 4             | 15,044             | 9,501                        | 105                                            | 76%       | 450%   |
| Alaska        | 386              | 2             | 17,860             | 7,124                        | 84                                             | 130%      | 78%    |
| Vermont       | 21               | 0             | 2,267              | 1,870                        | 58                                             | 106%      | N/A    |

Sorted by Raw Total Deaths

<sup>\*</sup>Change from 14d ago: Compares 14d-avgs. of Daily New Cases/Deaths today with 14d-avgs. from 14d ago



## **New Confirmed Cases in Select Countries**

Updated 05 Nov 2020, 3:30 GMT



## **New Deaths in Select Countries**





**COMMAND CENTERS** 



## **Cumulative Deaths in Select Countries**







## **Fatality Rate in Select Countries**





# H O O H

## **Feature: Testing in Select Countries**



<sup>\*</sup> Full testing data for France, Argentina, and Germany not available

# H 000 H

## **Feature: Testing in Select Countries**



<sup>\*</sup> Full testing data for France, Argentina, and Germany not available

## **Feature: Testing in Select US States**

Updated 05 Nov 2020, 3:30 GMT



## Feature: Testing in Select US States









#### Daily New Tests per 1M & Positivity Rate over time



#### **State Profiles**

While only **9% of India's population** lives in Maharashtra, this state makes up **20% of confirmed cases** and **36% of reported deaths**