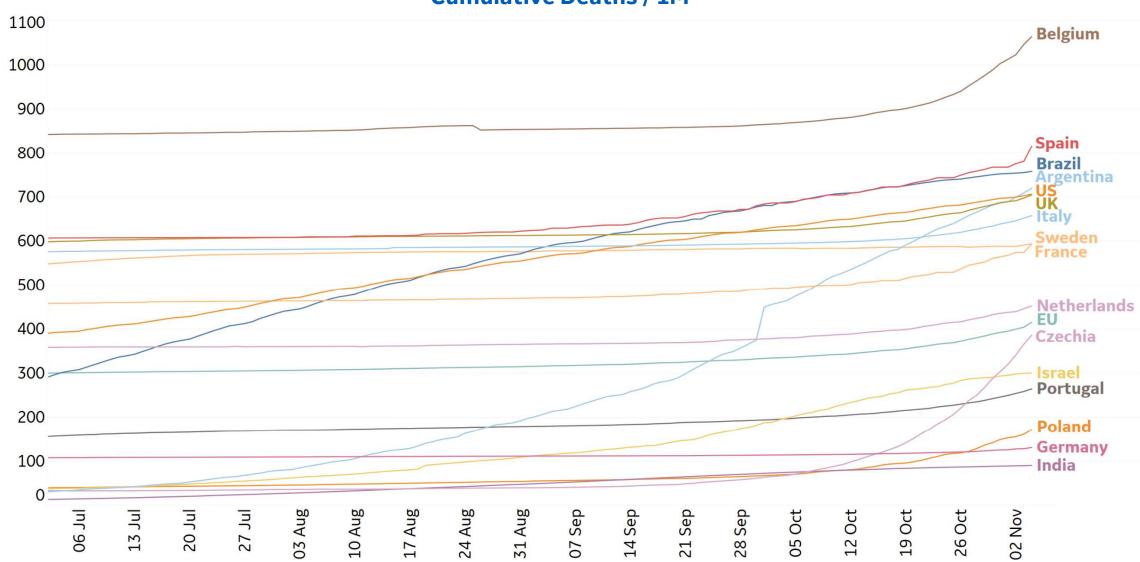

| 9,501                        | 105                                            | 76%       | 450%   |
| Alaska        | 386              | 2             | 17,860             | 7,124                        | 84                                             | 130%      | 78%    |
| Vermont       | 21               | 0             | 2,267              | 1,870                        | 58                                             | 106%      | N/A    |

Sorted by Raw Total Deaths

<sup>\*</sup>Change from 14d ago: Compares 14d-avgs. of Daily New Cases/Deaths today with 14d-avgs. from 14d ago



## **New Confirmed Cases in Select Countries**

Updated 05 Nov 2020, 3:30 GMT



## **New Deaths in Select Countries**





**COMMAND CENTERS** 



## **Cumulative Deaths in Select Countries**







## **Fatality Rate in Select Countries**





# H O O H

## **Feature: Testing in Select Countries**



<sup>\*</sup> Full testing data for France, Argentina, and Germany not available

# H 000 H

## **Feature: Testing in Select Countries**



<sup>\*</sup> Full testing data for France, Argentina, and Germany not available

## **Feature: Testing in Select US States**

Updated 05 Nov 2020, 3:30 GMT



## Feature: Testing in Select US States









#### Daily New Tests per 1M & Positivity Rate over time



#### **State Profiles**

While only **9% of India's population** lives in Maharashtra, this state makes up **20% of confirmed cases** and **36% of reported deaths** 







**COMMAND CENTERS** 



## **Europe & Middle East**

### **Per 1M in Region**

|              | Today   | Chang