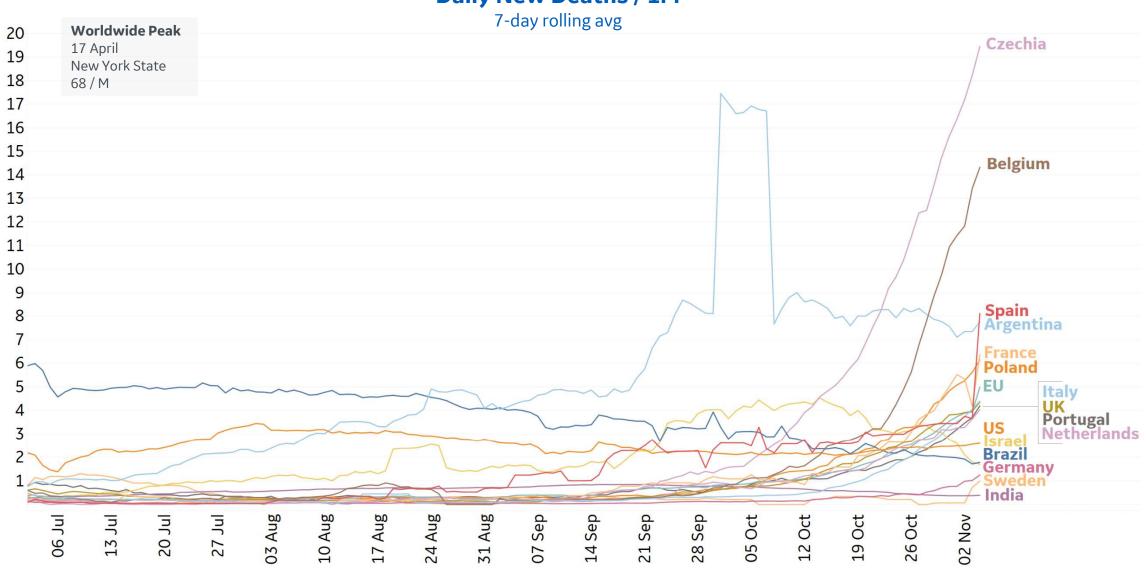

%     |
| Wyoming       | 414              | 4             | 15,044             | 9,501                        | 105                                            | 76%       | 450%   |
| Alaska        | 386              | 2             | 17,860             | 7,124                        | 84                                             | 130%      | 78%    |
| Vermont       | 21               | 0             | 2,267              | 1,870                        | 58                                             | 106%      | N/A    |

Sorted by Raw Total Deaths

<sup>\*</sup>Change from 14d ago: Compares 14d-avgs. of Daily New Cases/Deaths today with 14d-avgs. from 14d ago



## **New Confirmed Cases in Select Countries**

Updated 05 Nov 2020, 3:30 GMT



## **New Deaths in Select Countries**





**COMMAND CENTERS** 



## **Cumulative Deaths in Select Countries**







## **Fatality Rate in Select Countries**





# H O O H

## **Feature: Testing in Select Countries**



<sup>\*</sup> Full testing data for France, Argentina, and Germany not available

# H 000 H

## **Feature: Testing in Select Countries**



<sup>\*</sup> Full testing data for France, Argentina, and Germany not available

## **Feature: Testing in Select US States**

Updated 05 Nov 2020, 3:30 GMT



## Feature: Testing in Select US States









#### Daily New Tests per 1M & Positivity Rate over time



#### **State Profiles**

While only **9% of India's population** lives in Maharashtra, this state makes up **20% of confirmed cases** and **36% of reported deaths** 







**COMMAND CENTERS** 



## **Europe &