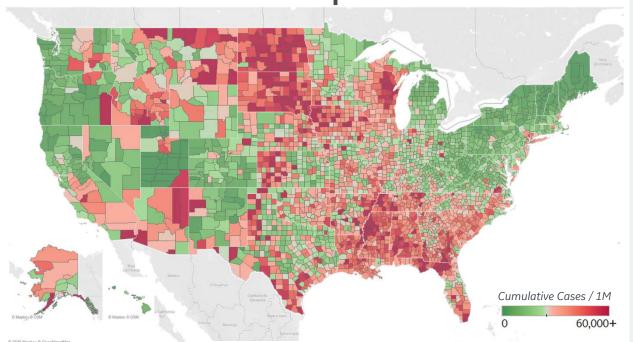

## **US Counties: Cumulative Cases and Deaths**

Updated 05 Nov 2020, 3:30 GMT

19

### **Confirmed Cases per 1M to date**

#### **Top 10 Counties**

Total Confirmed Cases / 1M

| Miami-Dade County, FL | 69,686 |
|-----------------------|--------|
| El Paso County, TX    | 67,150 |
| Lubbock County, TX    | 66,935 |
| Brown County, WI      | 64,133 |
| Nueces County, TX     | 59,372 |
| Cameron County, TX    | 57,715 |
| Rockland County, NY   | 57,034 |
| Webb County, TX       | 56,168 |
| Utah County, UT       | 49,513 |
| Davidson County, TN   | 48,990 |
|                       |        |

**Note:** Lists includes counties ≥ 250K population