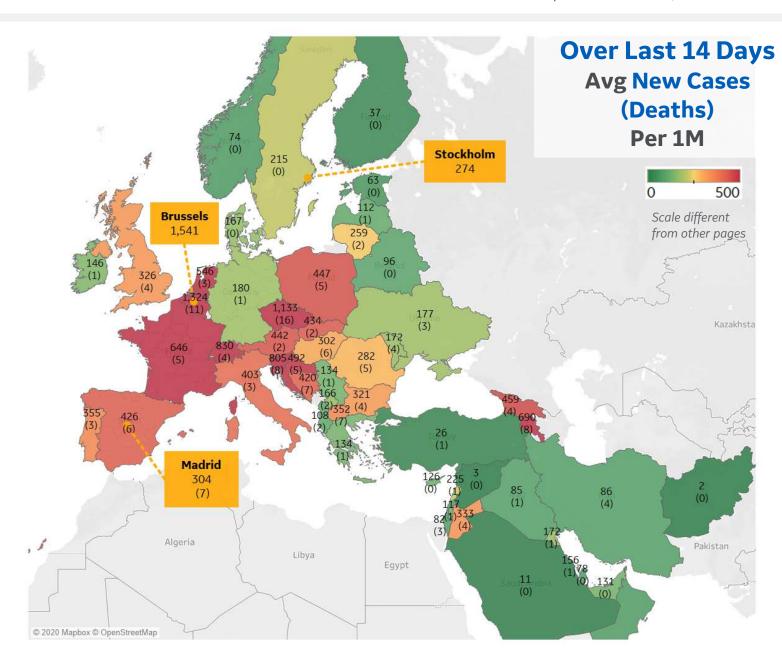

## **Europe & Middle East**

### **Per 1M in Region**

|              | Today   | Change |
|--------------|---------|--------|
| Active Cases | 7,297   | +5%    |
| Confirmed    | 430 new | +3%    |
| Deaths       | 7 new   | +2%    |
| Recovered    | 104 new | +2%    |

#### **Most Daily New Cases / 1M**

| Belgium     | 1,324 |
|-------------|-------|
| Czechia     | 1,133 |
| Switzerland | 830   |
| Slovenia    | 805   |
| Armenia     | 690   |
| France      | 646   |
| Netherlands | 546   |
| Croatia     | 492   |
| Georgia     | 459   |
| Poland      | 447   |

<sup>\*</sup> Excludes regions with population < 1M