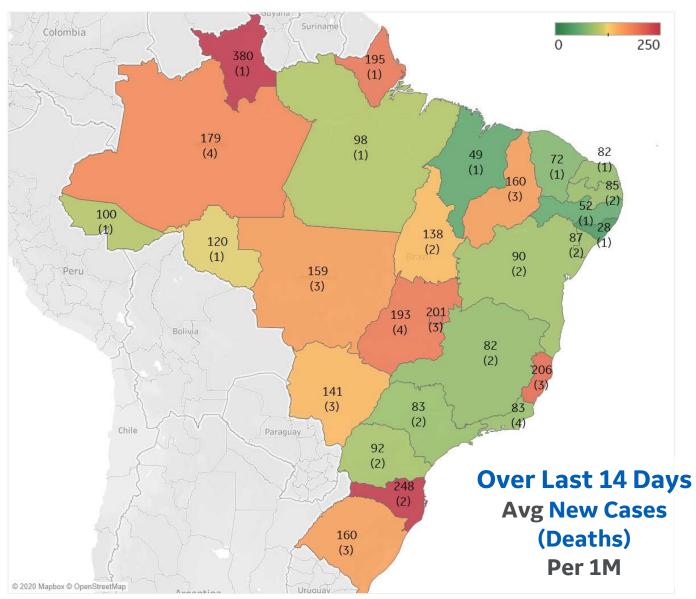

#### **Per 1M in Region**

|              | Today   | Change |
|--------------|---------|--------|
| Active Cases | 1,650   | +2%    |
| Confirmed    | 113 new | +0.4%  |
| Deaths       | 3 new   | +0.4%  |
| Recovered    | 83 new  | +0.3%  |

| Santa Catarina   | 248 |
|------------------|-----|
| Espírito Santo   | 206 |
| Distrito Federal | 201 |
| Goiás            | 193 |
| Amazonas         | 179 |
| Piauí            | 160 |
| Rio Grande do    | 160 |
| MatoGrosso       | 159 |
| MatoGrosso d     | 141 |
| Tocantins        | 138 |
|                  |     |

<sup>\*</sup> Excludes regions with population < 1M

**COMMAND CENTERS** 