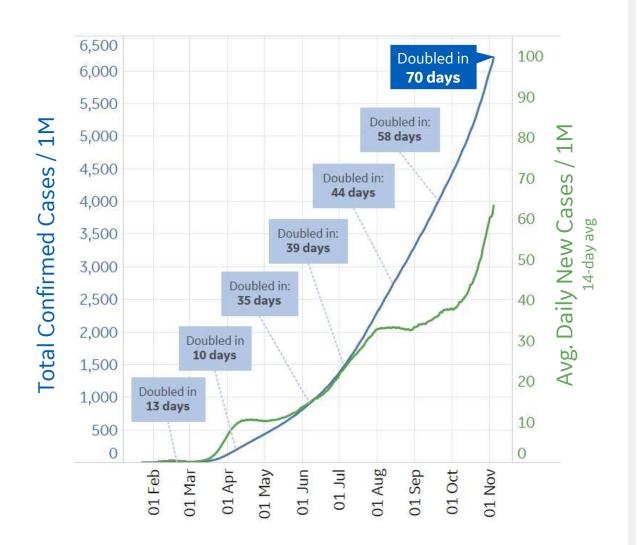

## **Global Confirmed & Active Cases**

Updated 05 Nov 2020, 3:30 GMT

#### **Trend since 22 Jan**

#### Avg. Daily New Cases / 1M

Over the last 14 days

| Per 1M:                 | New<br>Today | Change from 30 Days Ago |
|-------------------------|--------------|-------------------------|
| Active                  | 51           | +55%                    |
| Confirmed               | 88           | +36%                    |
| Deaths                  | 1            | +17%                    |
| Recovered               | 37           | +29%                    |
| Worldwide Survival Rate | 97.5%        | +0.39%                  |