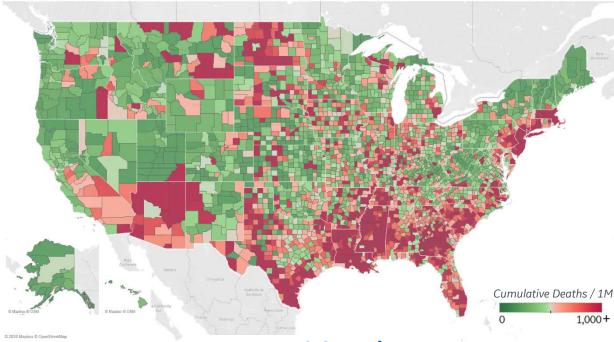

## **US Counties: Cumulative Cases and Deaths**

Updated 05 Nov 2020, 3:30 GMT

19

#### Reported Deaths per 1M to date

#### **Top 10 Counties**

Total Reported Deaths / 1M

| The state of the s |       |
|--------------------------------------------------------------------------------------------------------------------------------------------------------------------------------------------------------------------------------------------------------------------------------------------------------------------------------------------------------------------------------------------------------------------------------------------------------------------------------------------------------------------------------------------------------------------------------------------------------------------------------------------------------------------------------------------------------------------------------------------------------------------------------------------------------------------------------------------------------------------------------------------------------------------------------------------------------------------------------------------------------------------------------------------------------------------------------------------------------------------------------------------------------------------------------------------------------------------------------------------------------------------------------------------------------------------------------------------------------------------------------------------------------------------------------------------------------------------------------------------------------------------------------------------------------------------------------------------------------------------------------------------------------------------------------------------------------------------------------------------------------------------------------------------------------------------------------------------------------------------------------------------------------------------------------------------------------------------------------------------------------------------------------------------------------------------------------------------------------------------------------|-------|
| New York City*                                                                                                                                                                                                                                                                                                                                                                                                                                                                                                                                                                                                                                                                                                                                                                                                                                                                                                                                                                                                                                                                                                                                                                                                                                                                                                                                                                                                                                                                                                                                                                                                                                                                                                                                                                                                                                                                                                                                                                                                                                                                                                                 | 4,461 |
| Essex County, NJ                                                                                                                                                                                                                                                                                                                                                                                                                                                                                                                                                                                                                                                                                                                                                                                                                                                                                                                                                                                                                                                                                                                                                                                                                                                                                                                                                                                                                                                                                                                                                                                                                                                                                                                                                                                                                                                                                                                                                                                                                                                                                                               | 2,690 |
| Cameron County, TX                                                                                                                                                                                                                                                                                                                                                                                                                                                                                                                                                                                                                                                                                                                                                                                                                                                                                                                                                                                                                                                                                                                                                                                                                                                                                                                                                                                                                                                                                                                                                                                                                                                                                                                                                                                                                                                                                                                                                                                                                                                                                                             | 2,571 |
| Passaic County, NJ                                                                                                                                                                                                                                                                                                                                                                                                                                                                                                                                                                                                                                                                                                                                                                                                                                                                                                                                                                                                                                                                                                                                                                                                                                                                                                                                                                                                                                                                                                                                                                                                                                                                                                                                                                                                                                                                                                                                                                                                                                                                                                             | 2,521 |
| Union County, NJ                                                                                                                                                                                                                                                                                                                                                                                                                                                                                                                                                                                                                                                                                                                                                                                                                                                                                                                                                                                                                                                                                                                                                                                                                                                                                                                                                                                                                                                                                                                                                                                                                                                                                                                                                                                                                                                                                                                                                                                                                                                                                                               | 2,470 |
| Hudson County, NJ                                                                                                                                                                                                                                                                                                                                                                                                                                                                                                                                                                                                                                                                                                                                                                                                                                                                                                                                                                                                                                                                                                                                                                                                                                                                                                                                                                                                                                                                                                                                                                                                                                                                                                                                                                                                                                                                                                                                                                                                                                                                                                              | 2,284 |
| Hidalgo County, TX                                                                                                                                                                                                                                                                                                                                                                                                                                                                                                                                                                                                                                                                                                                                                                                                                                                                                                                                                                                                                                                                                                                                                                                                                                                                                                                                                                                                                                                                                                                                                                                                                                                                                                                                                                                                                                                                                                                                                                                                                                                                                                             | 2,264 |
| Bergen County, NJ                                                                                                                                                                                                                                                                                                                                                                                                                                                                                                                                                                                                                                                                                                                                                                                                                                                                                                                                                                                                                                                                                                                                                                                                                                                                                                                                                                                                                                                                                                                                                                                                                                                                                                                                                                                                                                                                                                                                                                                                                                                                                                              | 2,217 |
| Rockland County, NY                                                                                                                                                                                                                                                                                                                                                                                                                                                                                                                                                                                                                                                                                                                                                                                                                                                                                                                                                                                                                                                                                                                                                                                                                                                                                                                                                                                                                                                                                                                                                                                                                                                                                                                                                                                                                                                                                                                                                                                                                                                                                                            | 2,100 |
| Somerset County, NJ                                                                                                                                                                                                                                                                                                                                                                                                                                                                                                                                                                                                                                                                                                                                                                                                                                                                                                                                                                                                                                                                                                                                                                                                                                                                                                                                                                                                                                                                                                                                                                                                                                                                                                                                                                                                                                                                                                                                                                                                                                                                                                            | 1,815 |
|                                                                                                                                                                                                                                                                                                                                                                                                                                                                                                                                                                                                                                                                                                                                                                                                                                                                                                                                                                                                                                                                                                                                                                                                                                                                                                                                                                                                                                                                                                                                                                                                                                                                                                                                                                                                                                                                                                                                                                                                                                                                                                                                |       |

\* New York City counties aggregated into one reporting area

**Note:** Lists includes counties ≥ 250K population