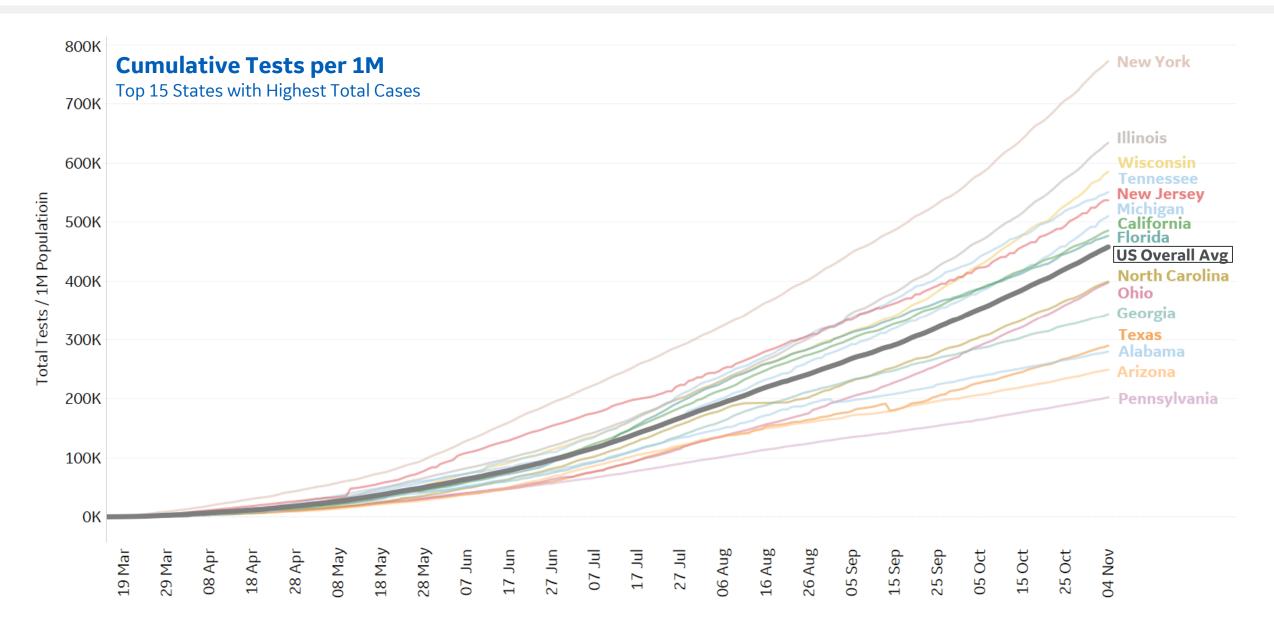

## **Feature: Testing in Select US States**

Updated 05 Nov 2020, 3:30 GMT

## Feature: Testing in Select US States

#### Daily New Tests per 1M & Positivity Rate over time

#### **State Profiles**

While only **9% of India's population** lives in Maharashtra, this state makes up **20% of confirmed cases** and **36% of reported deaths** 

**COMMAND CENTERS** 