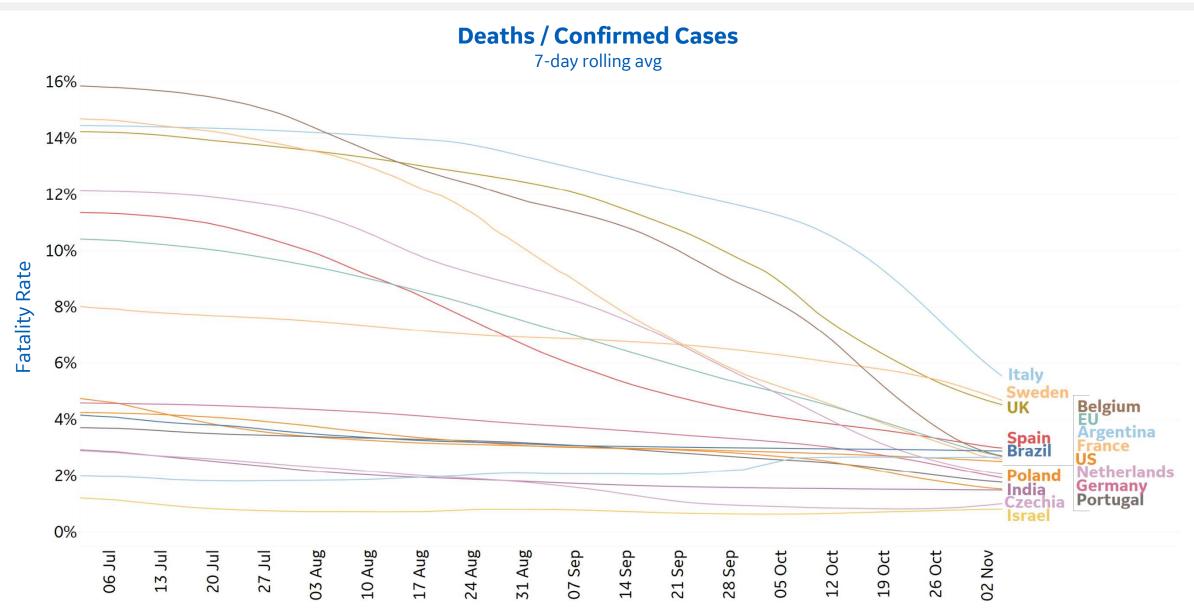

| 76%       | 450%   |
| Alaska        | 386              | 2             | 17,860             | 7,124                        | 84                                             | 130%      | 78%    |
| Vermont       | 21               | 0             | 2,267              | 1,870                        | 58                                             | 106%      | N/A    |

Sorted by Raw Total Deaths

<sup>\*</sup>Change from 14d ago: Compares 14d-avgs. of Daily New Cases/Deaths today with 14d-avgs. from 14d ago



## **New Confirmed Cases in Select Countries**

Updated 05 Nov 2020, 3:30 GMT



## **New Deaths in Select Countries**





**COMMAND CENTERS** 



## **Cumulative Deaths in Select Countries**







## **Fatality Rate in Select Countries**





# H O O H

## **Feature: Testing in Select Countries**



<sup>\*</sup> Full testing data for France, Argentina, and Germany not available

# H 000 H

## **Feature: Testing in Select Countries**



<sup>\*</sup> Full testing data for France, Argentina, and Germany not available

## **Feature: Testing in Select US States**

Updated 05 Nov 2020, 3:30 GMT



## Feature: Testing in Select US States









#### Daily New Tests per 1M & Positivity Rate over time



#### **State Profiles**

While only **9% of India's population** lives in Maharashtra, this state makes up **20% of confirmed cases** and **36% of reported deaths** 







**COMMAND CENTERS** 



## **Europe & Middle East**

### **Per 1M in Region**

|              | Today   | Change |
|--------------|---------|--------|
| Active