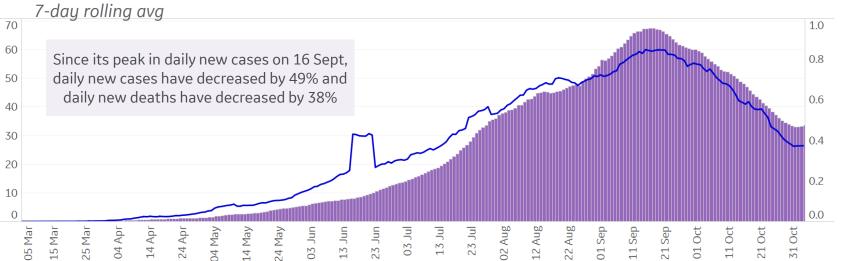

|

Sorted by Raw Total Deaths

<sup>\*</sup>Change from 14d ago: Compares 14d-avgs. of Daily New Cases/Deaths today with 14d-avgs. from 14d ago



## **New Confirmed Cases in Select Countries**

Updated 05 Nov 2020, 3:30 GMT



## **New Deaths in Select Countries**





**COMMAND CENTERS** 



## **Cumulative Deaths in Select Countries**







## **Fatality Rate in Select Countries**





# H O O H

## **Feature: Testing in Select Countries**



<sup>\*</sup> Full testing data for France, Argentina, and Germany not available

# H 000 H

## **Feature: Testing in Select Countries**



<sup>\*</sup> Full testing data for France, Argentina, and Germany not available

## **Feature: Testing in Select US States**

Updated 05 Nov 2020, 3:30 GMT



## Feature: Testing in Select US States









#### Daily New Tests per 1M & Positivity Rate over time



#### **State Profiles**

While only **9% of India's population** lives in Maharashtra, this state makes up **20% of confirmed cases** and **36% of reported deaths** 







**COMMAND CENTERS** 



## **Europe & Middle East**

### **Per 1M in Region**

|              | Today   | Change |
|--------------|---------|--------|
| Active Cases | 7,297   | +5%    |
| Confirmed    | 430 new | +3%    |
| Deaths       | 7 new   | +2%    |
| Recovered    | 104 new | +2%    |

#### **Most Daily New Cases / 1M**

| Belgium     | 1,324 |
|-------------|-------|
| Czechia     | 1,133 |
| Switzerland | 830   |
| Slovenia    | 805   |
| Armenia     | 690   |
| France      | 646   |
| Netherlands | 546   |
| Croatia     | 492   |
| Georgia     | 45