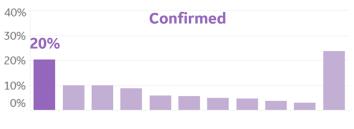

#### **State Profiles**

While only **9% of India's population** lives in Maharashtra, this state makes up **20% of confirmed cases** and **36% of reported deaths** 

**COMMAND CENTERS** 