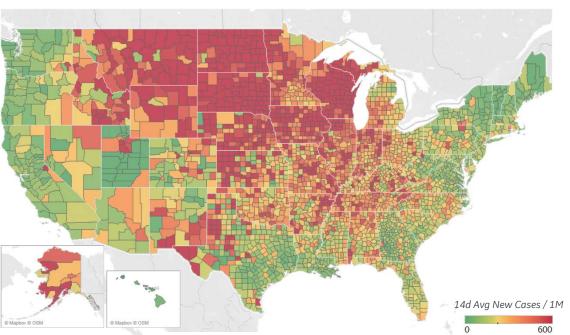

## **US Counties: Recent Cases and Deaths**

#### **Average New Cases per 1M Over Last 14 Days**