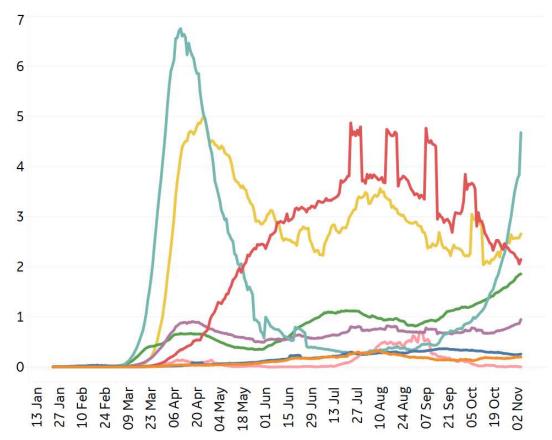

ated 05 Nov 2020, 3:30 GMT

#### **Trend since 22 Jan**



#### Avg. Daily New Cases / 1M

Over the last 14 days



| Per 1M:                 | New<br>Today | Change from 30 Days Ago |
|-------------------------|--------------|-------------------------|
| Active                  | 51           | +55%                    |
| Confirmed               | 88           | +36%                    |
| Deaths                  | 1            | +17%                    |
| Recovered               | 37           | +29%                    |
| Worldwide Survival Rate | 97.5%        | +0.39%                  |



World **North America** Europe Middle East **Cent & South America** Asia **Africa** Oceania

#### **New Confirmed Cases / 1M**

7-day rolling average



#### New Deaths / 1M

7-day rolling average





## **Top 50 Countries: Per 1M**



Updated 05 Nov 2020, 3:30 GMT

| 4 25           | Averag           | e over        |                    | Total              |                 | Change fro    | *<br>m 14d Ago |
|----------------|------------------|---------------|--------------------|--------------------|-----------------|---------------|----------------|
| 1 - 25         | last 7           | days          |                    | Since 22 Jan       |                 | in 14 day avg | of daily new   |
|                | New<br>Confirmed | New<br>Deaths | Total<br>Confirmed | Total<br>Recovered | Total<br>Deaths | Confirmed     | Deaths         |
| Belgium        | 1,231            | 14            | 40,399             | 2,358              | 1,064           | 86%           | 316%