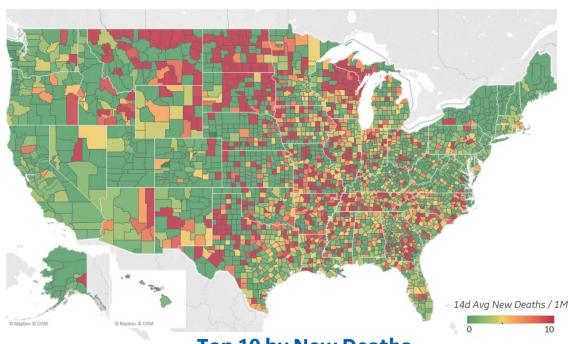

## **US Counties: Recent Cases and Deaths**

#### **Average New Cases per 1M Over Last 14 Days**

#### **Top 10 by New Confirmed**

Avg New Confirmed Cases / 1M

| El Paso County, TX         | 1,838 |
|----------------------------|-------|
| Lubbock County, TX         | 1,071 |
| Brown County, WI           | 897   |
| Winnebago County, IL       | 706   |
| Milwaukee County, WI       | 695   |
| Utah County, UT            | 610   |
| Salt Lake County, UT       | 598   |
| Anchorage Municipality, AK | 594   |
| Washington County, MN      | 592   |
| Waukesha County, WI        | 586   |
|                            |       |

**Note:** Lists includes counties ≥ 250K population