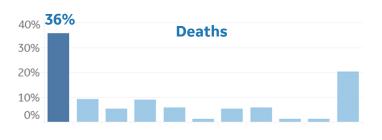

#### **State Profiles**

While only **9% of India's population** lives in Maharashtra, this state makes up **20% of confirmed cases** and **36% of reported deaths** 

**COMMAND CENTERS** 