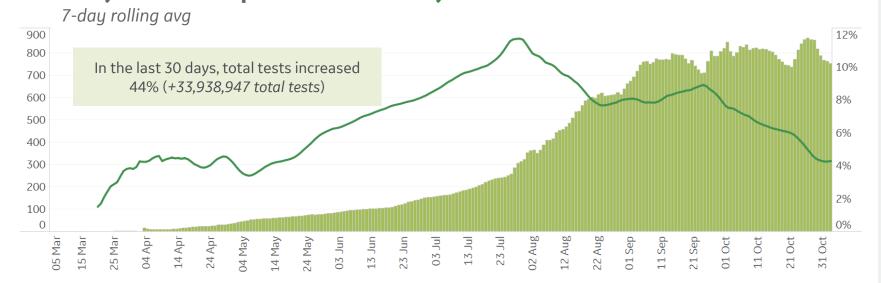

## **Feature: Testing in Select Countries**

<sup>\*</sup> Full testing data for France, Argentina, and Germany not available