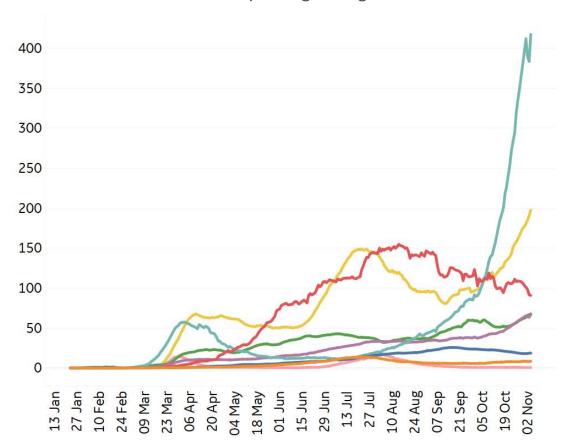

## **Global Confirmed & Active Cases**



Updated 05 Nov 2020, 3:30 GMT

#### **Trend since 22 Jan**



#### Avg. Daily New Cases / 1M

Over the last 14 days



| Per 1M:                 | New<br>Today | Change from 30 Days Ago |
|-------------------------|--------------|-------------------------|
| Active                  | 51           | +55%                    |
| Confirmed               | 88           | +36%                    |
| Deaths                  | 1            | +17%                    |
| Recovered               | 37           | +29%                    |
| Worldwide Survival Rate | 97.5%        | +0.39%                  |



World **North America** Europe Middle East **Cent & South America** Asia **Africa** Oceania

#### **New Confirmed Cases / 1M**

7-day rolling average



#### New Deaths / 1M

7-day rolling average





## **Top 50 Countries: Per 1M**



Updated 05 Nov 2020, 3:30 GMT

| 4 25           | Averag           | e over        |                    | Total              |                 | Change fro    | *<br>m 14d Ago |
|----------------|------------------|---------------|--------------------|--------------------|-----------------|---------------|----------------|
| 1 - 25         | last 7           | days          |                    | Since 22 Jan       |                 | in 14 day avg | of daily new   |
|                | New<br>Confirmed | New<br>Deaths | Total<br>Confirmed | Total<br>Recovered | Total<br>Deaths | Confirmed     | Deaths         |
| Belgium        | 1,231            | 14            | 40,399             | 2,358              |