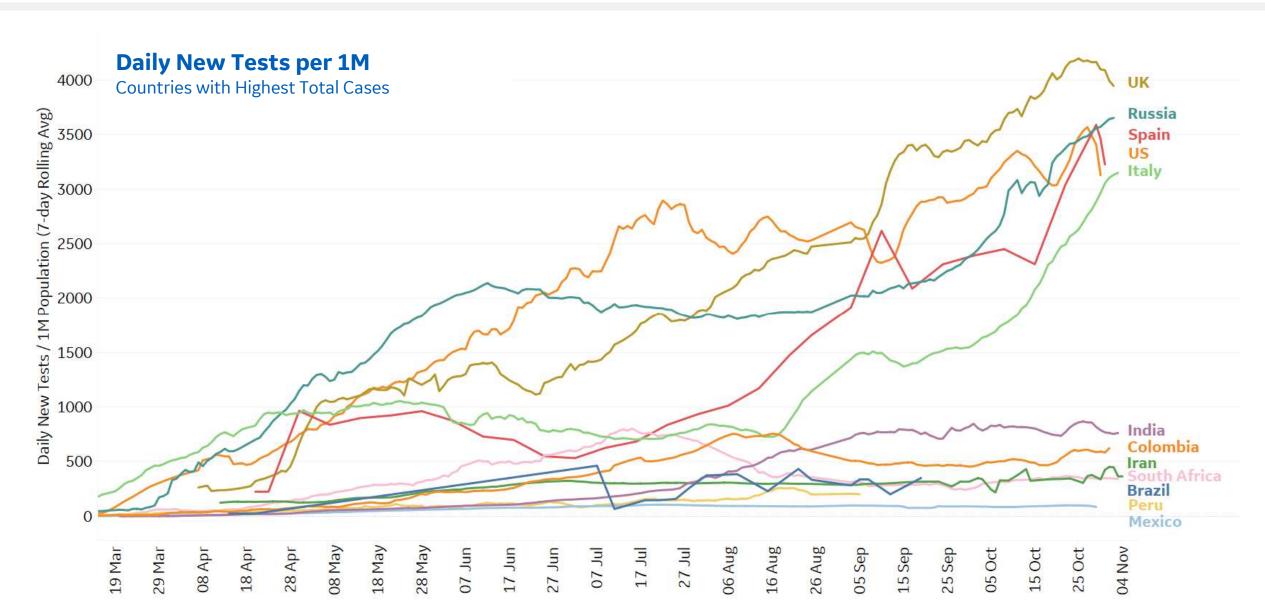

## **Feature: Testing in Select Countries**

<sup>\*</sup> Full testing data for France, Argentina, and Germany not available