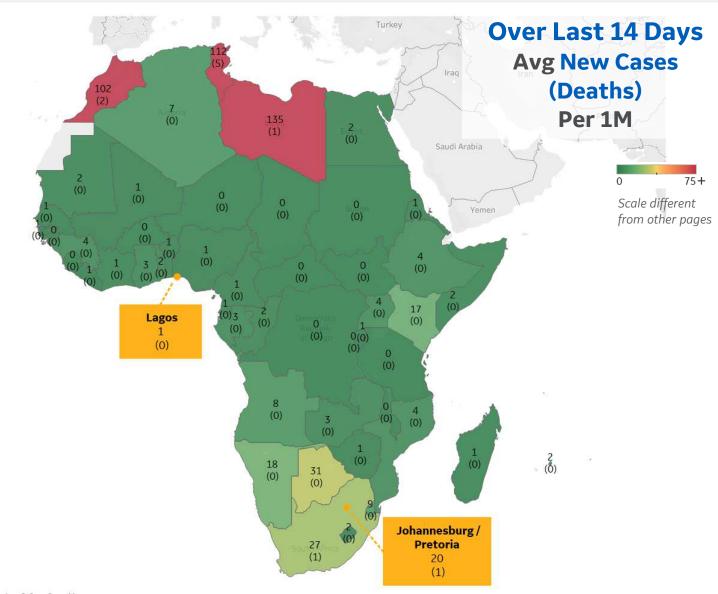

#### **Per 1M in Region**

|              | Today   | Change |
|--------------|---------|--------|
| Active Cases | 220     | +2%    |
| Confirmed    | 10 new  | +0.8%  |
| Deaths       | 0.2 new | +0.5%  |
| Recovered    | 7 new   | +0.6%  |

#### - Most Daily New Cases / 1M

| Libya        | 135 |
|--------------|-----|
| Tunisia      | 112 |
| Morocco      | 102 |
| Botswana     | 31  |
| South Africa | 27  |
| Namibia      | 18  |
| Kenya        | 17  |
| Eswatini     | 9   |
| Angola       | 8   |
| Algeria      | 7   |

<sup>\*</sup> Excludes regions with population < 1M

\*\* Per 1M = Per 1 Million Population unless otherwise noted

**Johns Hopkins Coronavirus Resource Center:** 

https://coronavirus.jhu.edu/map.html

**Worldometer Coronavirus Reporting:** 