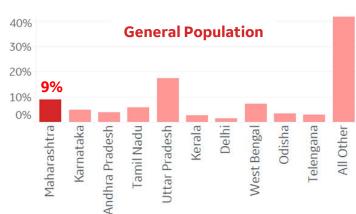

#### **State Profiles**

While only **9% of India's population** lives in Maharashtra, this state makes up **20% of confirmed cases** and **36% of reported deaths** 

**COMMAND CENTERS** 