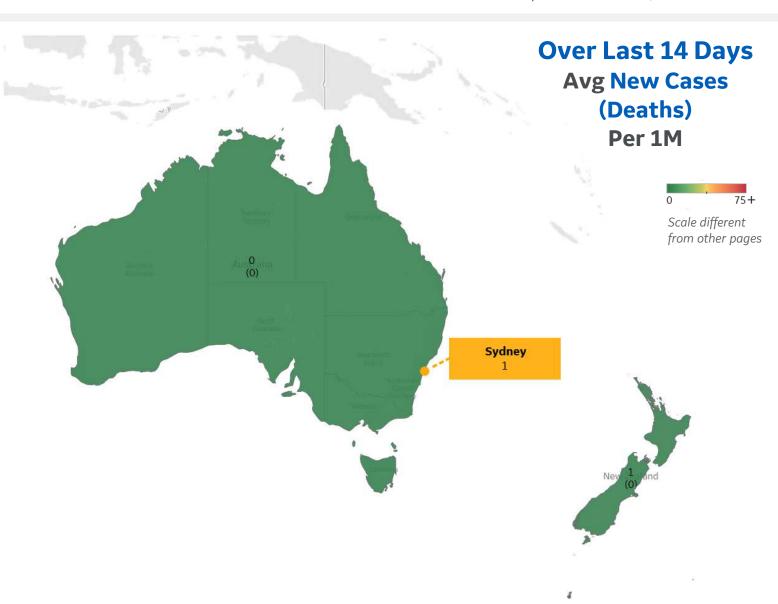

#### **Per 1M in Region**

|              | Today | Change |
|--------------|-------|--------|
| Active Cases | 44    | +0%    |
| Confirmed    | 0 new | +0%    |
| Deaths       | 0 new | +0%    |
| Recovered    | 0 new | +0%    |

| NI7II       | 1 |
|-------------|---|
| New Zealand | Т |
| Australia   | 0 |

<sup>\*</sup> Excludes regions with population < 1M