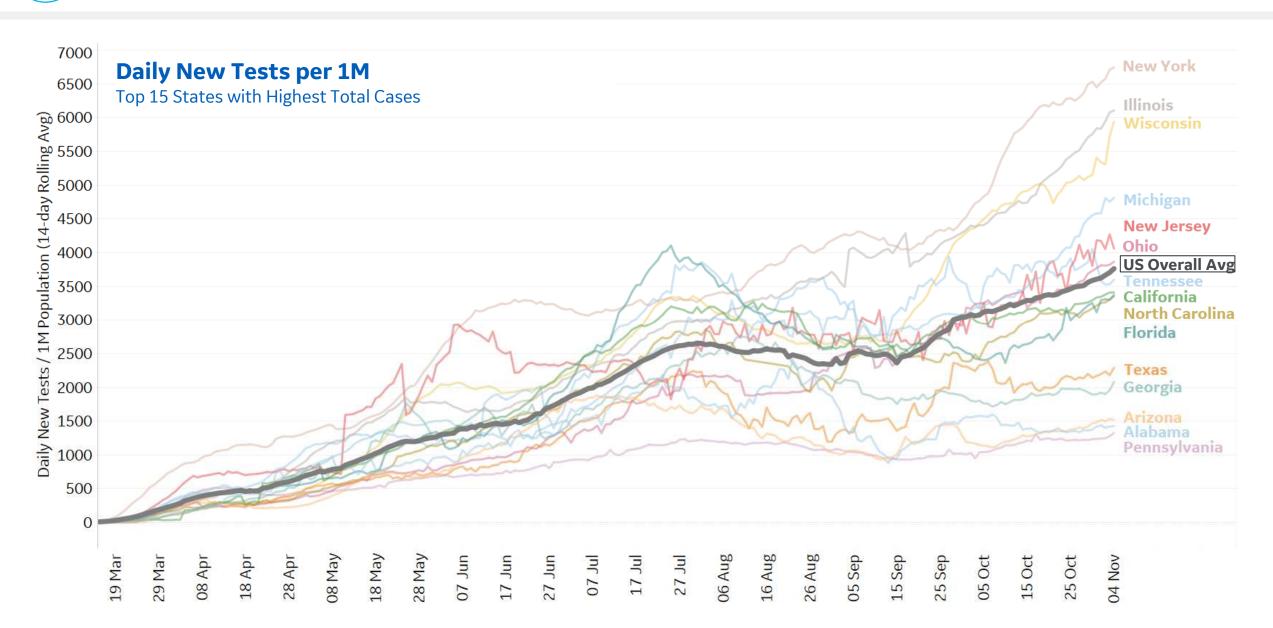

## **Feature: Testing in Select US States**

Updated 05 Nov 2020, 3:30 GMT

## Feature: Testing in Select US States

#### Daily New Tests per 1M & Positivity Rate over time

#### **State Profiles**

While only **9% of India's population** lives in Maharashtra, this state makes up **20% of confirmed cases** and **36% of reported deaths** 

**COMMAND CENTERS** 