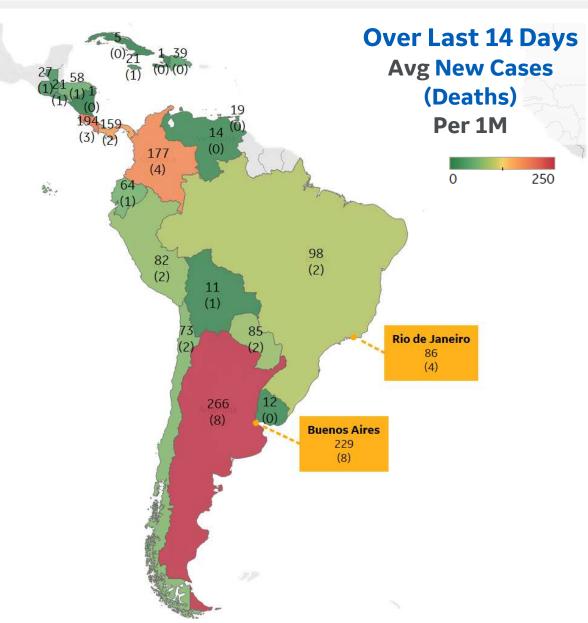

#### **Per 1M in Region**

|              | Today   | Change |
|--------------|---------|--------|
| Active Cases | 1,623   | +2%    |
| Confirmed    | 114 new | +0.6%  |
| Deaths       | 3 new   | +0.5%  |
| Recovered    | 81 new  | +0.5%  |

#### Most Daily New Cases / 1M

| Argentina  | 266 |
|------------|-----|
| Costa Rica | 194 |
| Colombia   | 177 |
| Panama     | 159 |
| Brazil     | 98  |
| Paraguay   | 85  |
| Peru       | 82  |
| Chile      | 73  |
| Ecuador    | 64  |
| Honduras   | 58  |

<sup>\*</sup> Excludes regions with population < 1M

**COMMAND CENTERS** 