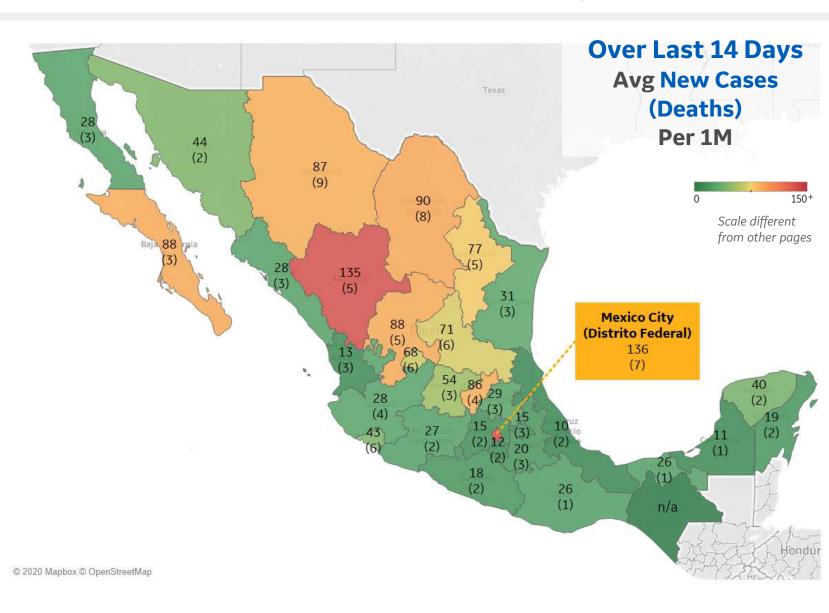

#### **Per 1M in Region**

|              | Today  | Change |
|--------------|--------|--------|
| Active Cases | 353    | +7%    |
| Confirmed    | 41 new | +0.6%  |
| Deaths       | 5 new  | +0.7%  |
| Recovered    | 14 new | +0.2%  |

| Distrito Federal    | 136 |
|---------------------|-----|
| Durango             | 135 |
| Coahuila            | 90  |
| Baja California Sur | 88  |
| Zacatecas           | 88  |
| Chihuahua           | 87  |
| Querétaro           | 86  |
| Nuevo León          | 77  |
| San Luis Potosí     | 71  |
| Aguascalientes      | 68  |