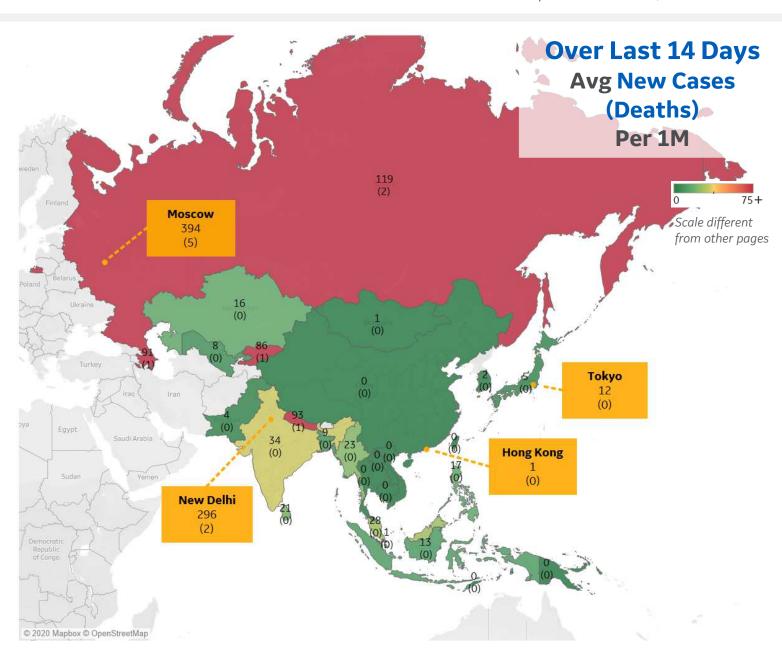

#### **Per 1M in Region**

|              | Today   | Change |
|--------------|---------|--------|
| Active Cases | 277     | +0%    |
| Confirmed    | 20 new  | +1%    |
| Deaths       | 0.3 new | +0.7%  |
| Recovered    | 20 new  | +1%    |

| Russia      | 119 |
|-------------|-----|
| Nepal       | 93  |
| Azerbaijan  | 91  |
| Kyrgyzstan  | 86  |
| India       | 34  |
| Malaysia    | 28  |
| Myanmar     | 23  |
| Sri Lanka   | 21  |
| Philippines | 17  |
| Kazakhstan  | 16  |

<sup>\*</sup> Excludes regions with population < 1M