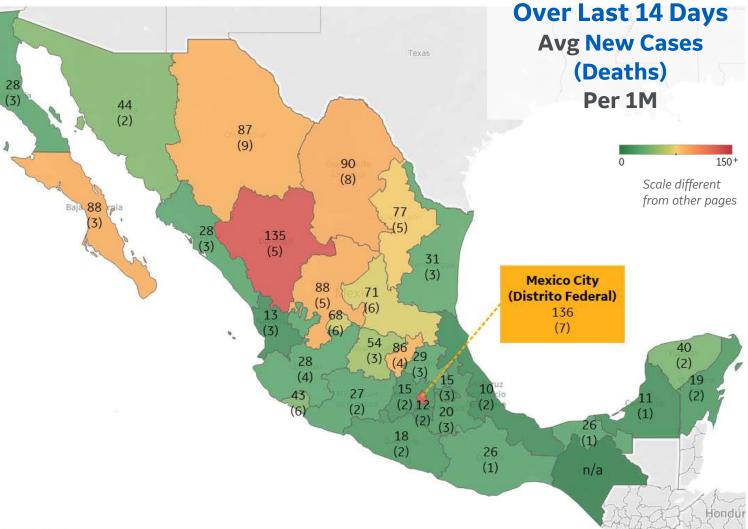

| Distrito Federal    | 136 |
|---------------------|-----|
| Durango             | 135 |
| Coahuila            | 90  |
| Baja California Sur | 88  |
| Zacatecas           | 88  |
| Chihuahua           | 87  |
| Querétaro           | 86  |
| Nuevo León          | 77  |
| San Luis Potosí     | 71  |
| Aguascalientes      | 68  |

© 2020 Mapbox © OpenStreetMap