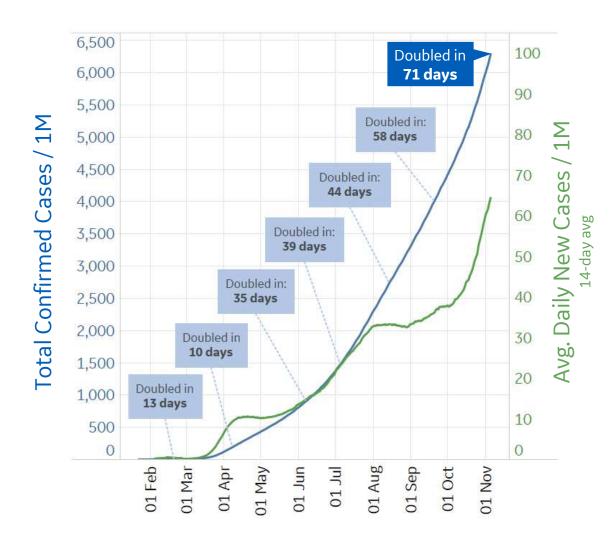

GE Healthcare

Updated 06 Nov 2020, 3:30 GMT 1

Trend since 22 Jan

Avg. Daily New Cases / 1M Over the last 14 days 150+ 0

| Per 1M:                 | New<br>Today | Change from<br>30 Days Ago |
|-------------------------|--------------|----------------------------|
| Active                  | 36           | +56%                       |
| Confirmed               | 76           | +36%                       |
| Deaths                  | 1            | +17%                       |
| Recovered               | 39           | +29%                       |
| Worldwide Survival Rate | 97.5%        | +0.40%                     |

Worldwide Survival Rate = (Total Confirmed - Total Deaths) / (Total Confirmed)