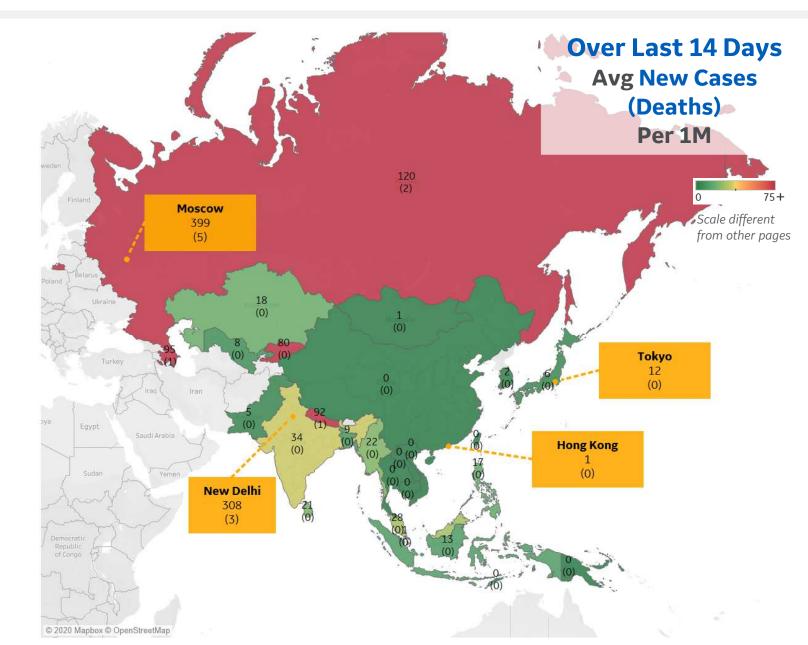

## Most Daily New Cases / 1M

| Russia      | 120 |
|-------------|-----|
| Azerbaijan  | 95  |
| Nepal       | 92  |
| Kyrgyzstan  | 80  |
| India       | 34  |
| Malaysia    | 28  |
| Myanmar     | 22  |
| Sri Lanka   | 21  |
| Kazakhstan  | 18  |
| Philippines | 17  |