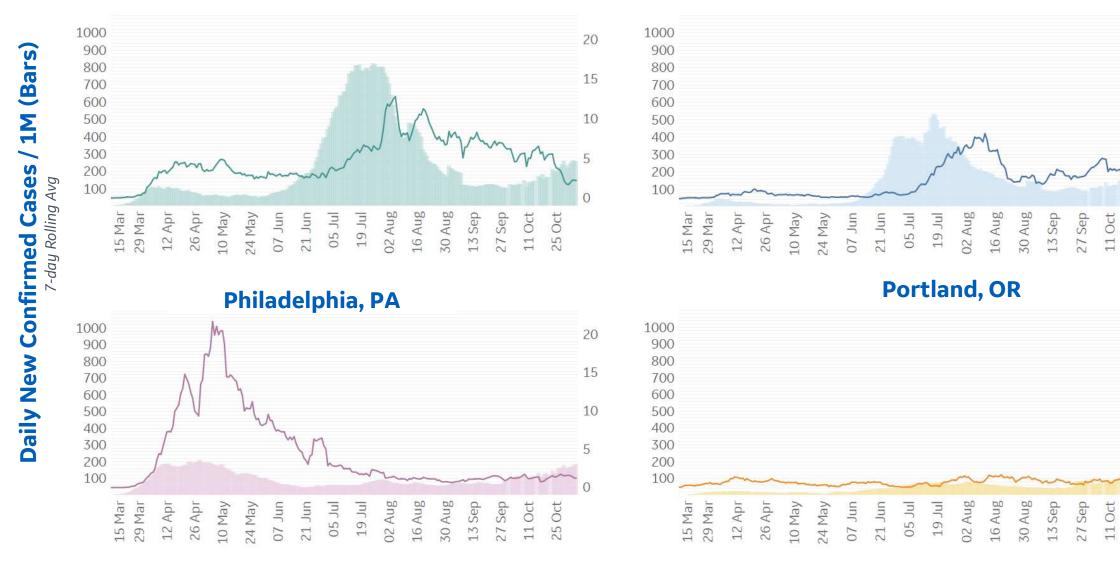

## Feature: Trends in CC Ecosystem Cities

20

15

10

20

15

10

5

0

25 Oct

25 Oct

Durham, NC

#### Asheville, NC

Daily New Confirmed Cases / 1M (Bars)

**Bakersfield, CA** 

**Bradford**, UK