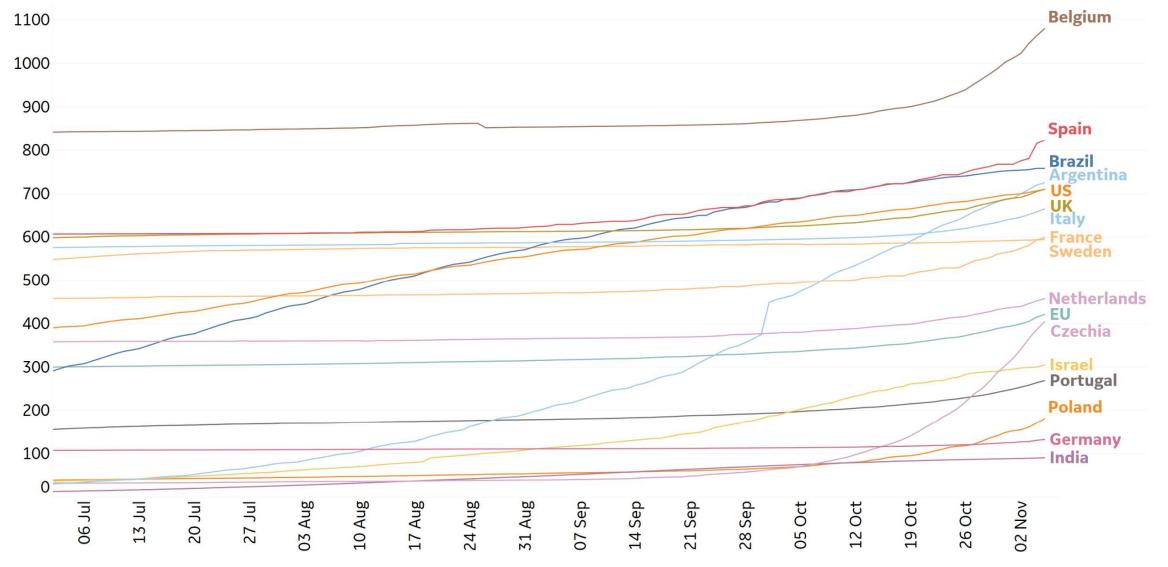

|                 |                   |        | Vermont       | 23               | 0             | 2,303              | 1,888                        | 58              | 112%                                | N/A                              |

\*Change from 14d ago: Compares 14d-avgs. of Daily New Cases/Deaths today with 14d-avgs. from 14d ago

New cases in the **US** today mark a new peak of +121,888 cases

Sorted by Raw Total Deaths

N/As due to states revising and updating case counts

## New Confirmed Cases in Select Countries



Updated 06 Nov 2020, 3:30 GMT 7

## **Daily New Confirmed Cases / 1M**





### Daily New Deaths / 1M



\*Large jump in Argentina's daily new deaths due to batched reporting of previously unreported fatalities on 1 Oct



## **Cumulative Deaths / 1M**









## **Feature: US Changes from Previous Week** ૡૼ૾ૢૢૢૢૢૢૢૢૢૢૢૢૢૢૢૢૢૢૢ

ge) **COMMAND CENTERS** Updated 06 Nov 2020, 3:30 GMT 11

**GE Healthcare** 



\*Blank rows indicate insignificant or missing data





#### Asheville, NC



Daily New Confirmed Cases / 1M (Bars)





**Bakersfield, CA** 

**Bradford**, UK



## **Daily New Deaths** 7-day Rolling Avg

/ 1M (Lines)



## Feature: Trends in CC Ecosystem Cities



20

15

10

20

15

10

5

0

25 Oct

25 Oct

Durham, NC





# Daily New Deaths / 1M (Lines) 7-day Rolling Avg



## Feature: Trends in CC Ecosystem Cities

20

15

10

0

20

15

10

5

0

25 Oct

25 Oct







# Daily New Deaths / 1M (Lines) 7-day Rolling Avg



**Raleigh**, NC



20

15

10

5

20

15

10

25 Oct

11 Oct

25 Oct

11 Oct

27 Sep

27 Sep

**Daily New De