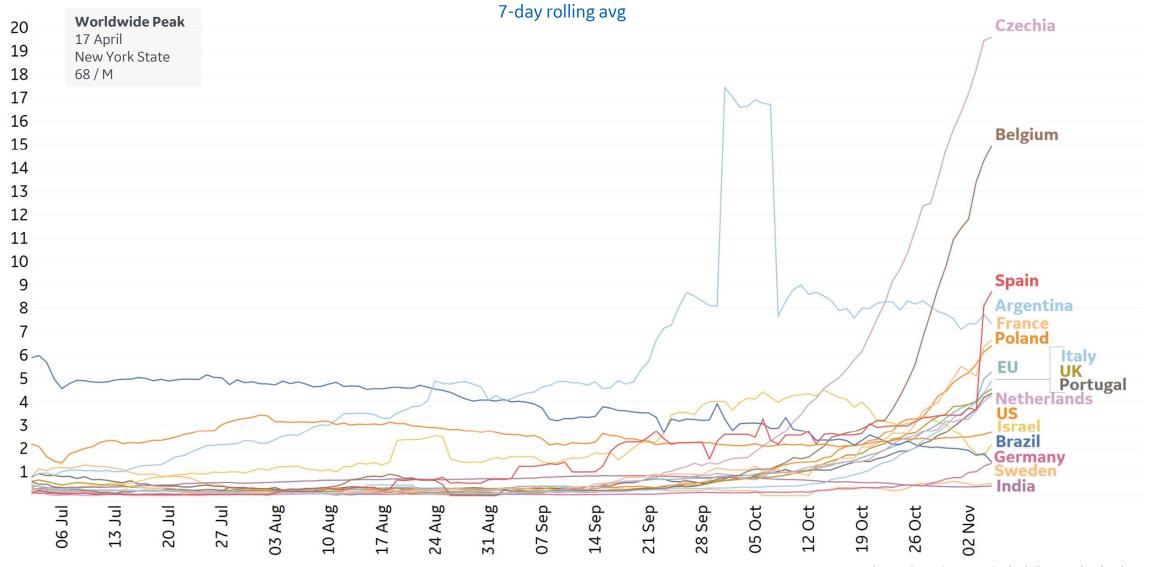

### Daily New Deaths / 1M

\*Large jump in Argentina's daily new deaths due to batched reporting of previously unreported fatalities on 1 Oct