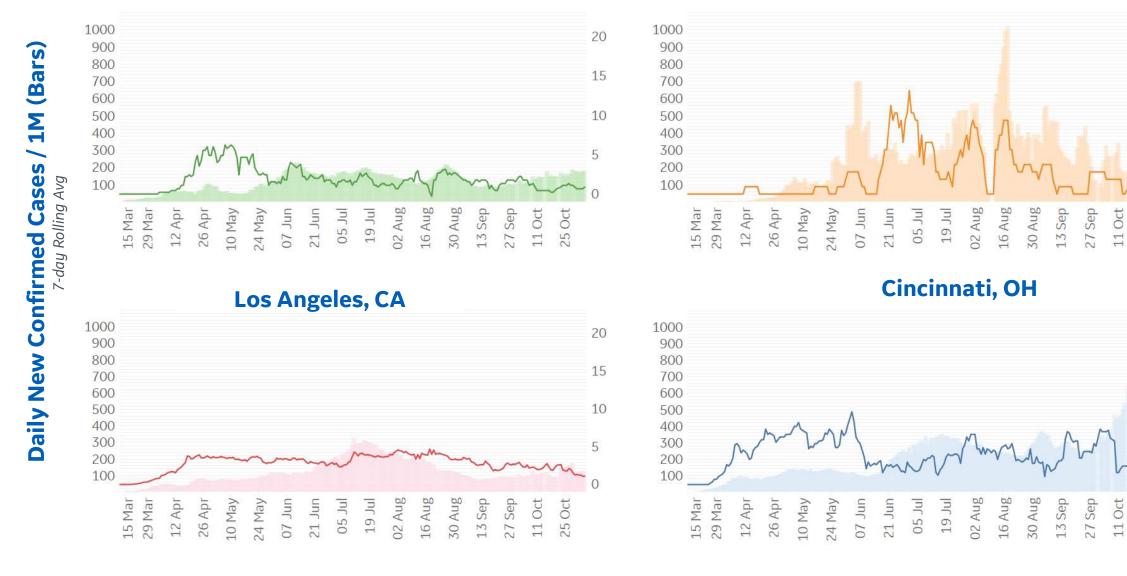

## New Confirmed Cases in Select Countries

Updated 06 Nov 2020, 3:30 GMT 7

## **Daily New Confirmed Cases / 1M**