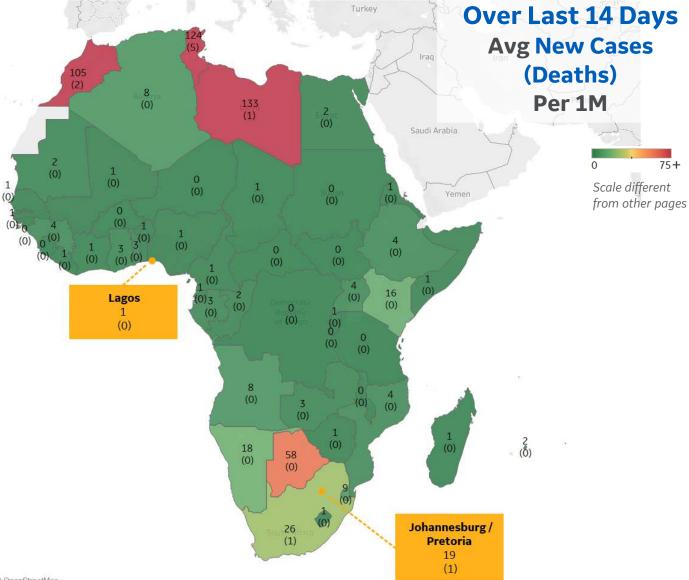

Updated 06 Nov 2020, 3:30 GMT 24

| Per 1        | M in Region |        |
|--------------|-------------|--------|
|              | Today       | Change |
| Active Cases | 193         | -12%   |
| Confirmed    | 11 new      | +0.8%  |
| Deaths       | 0.2 new     | +0.7%  |
| Recovered    | 38 new      | +3.4%  |

## Most Daily New Cases / 1M

| Libya        | 133 |
|--------------|-----|
| Tunisia      | 124 |
| Morocco      | 105 |
| Botswana     | 58  |
| South Africa | 26  |
| Namibia      | 18  |
| Kenya        | 16  |
| Eswatini     | 9   |
| Algeria      | 8   |
| Angola       | 8   |

\* Excludes regions with population < 1M

GE Healthcare

\*\* Per 1M = Per 1 Million Population unless otherwise noted

Johns Hopkins Coronavirus Resource Center: https://coronavirus.jhu.edu/map.html

Worldometer Coronavirus Reporting: https://www.worldometers.info/coronavirus/