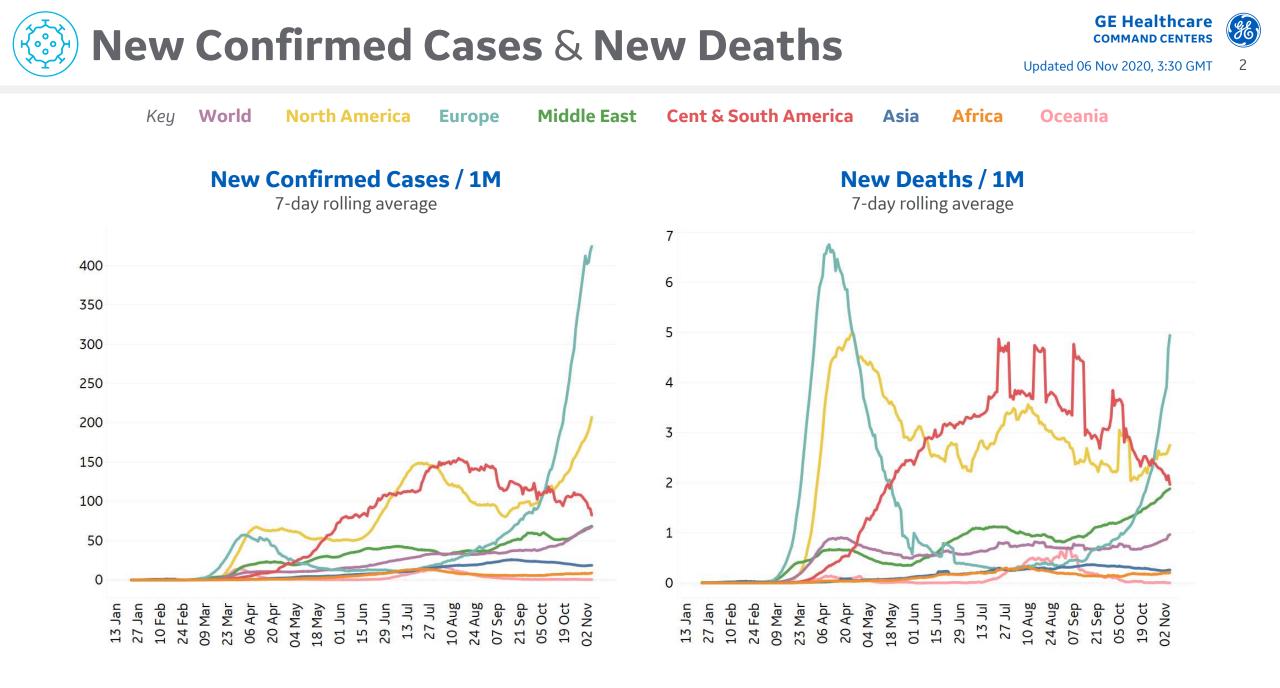

## New Confirmed Cases in Select Countries

Updated 06 Nov 2020, 3:30 GMT 7

## **Daily New Confirmed Cases / 1M**