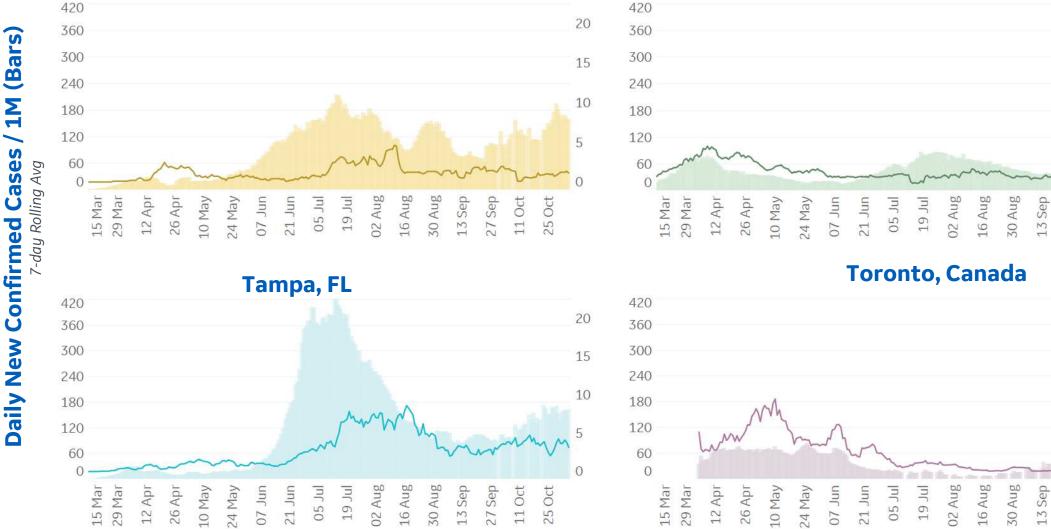

## Feature: Trends in CC Ecosystem Cities

20

15

10

0

20

15

10

5

0

25 Oct

25 Oct

# Daily New Deaths / 1M (Lines) 7-day Rolling Avg

**Raleigh**, NC

20

15

10

5

20

15