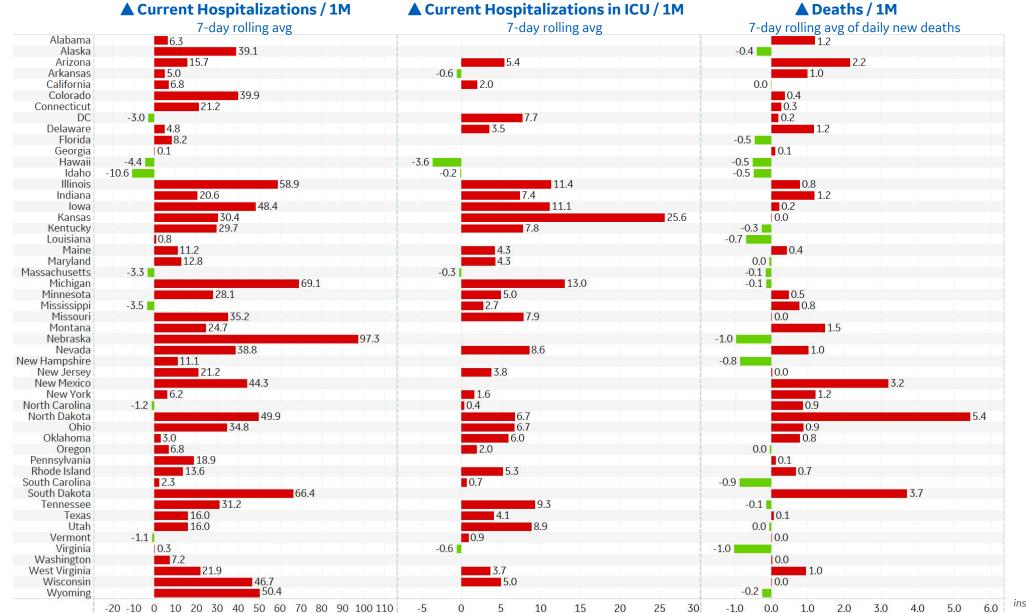

## **Feature: US Changes from Previous Week** ૡૼ૾ૢૢૢૢૢૢૢૢૢૢૢૢૢૢૢૢૢૢૢ

ge) **COMMAND CENTERS** Updated 06 Nov 2020, 3:30 GMT 11

**GE Healthcare** 

\*Blank rows indicate insignificant or missing data