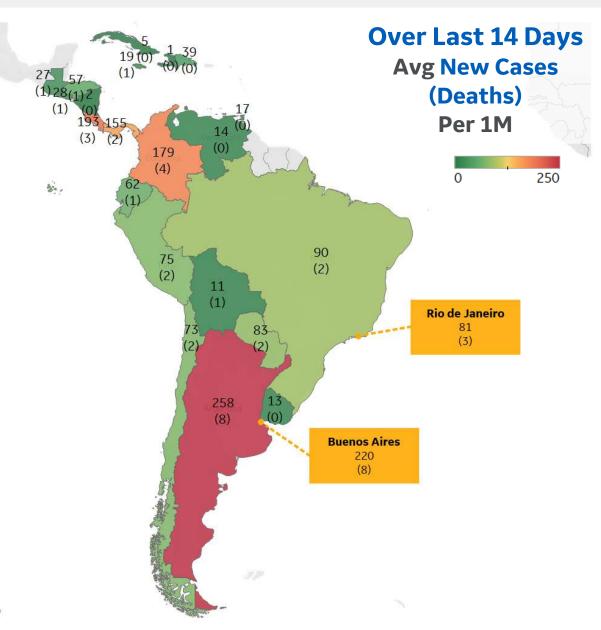

\* Excludes regions with population < 1M

Mexico.

GE Healthcare

Updated 06 Nov 2020, 3:30 GMT 21

| Colombia<br>380<br>(1)<br>(1)<br>Suriname<br>(1)<br>(1)<br>Suriname | 0 250                                                                                                                                                                                                                                                                                                                                                                                                                                                                                                                                                                                                                                                                                                                                                                                                                                                                                                                                                                                                                                                                                                                                                                                                                                                                                                                                                                                                                                                                                                                                                                                                                                                                                                                                                                                                                                                                                                                                                                                                                                                                                                                                                                                                                                                                                                                                                                                                                                                                                          |
|---------------------------------------------------------------------|------------------------------------------------------------------------------------------------------------------------------------------------------------------------------------------------------------------------------------------------------------------------------------------------------------------------------------------------------------------------------------------------------------------------------------------------------------------------------------------------------------------------------------------------------------------------------------------------------------------------------------------------------------------------------------------------------------------------------------------------------------------------------------------------------------------------------------------------------------------------------------------------------------------------------------------------------------------------------------------------------------------------------------------------------------------------------------------------------------------------------------------------------------------------------------------------------------------------------------------------------------------------------------------------------------------------------------------------------------------------------------------------------------------------------------------------------------------------------------------------------------------------------------------------------------------------------------------------------------------------------------------------------------------------------------------------------------------------------------------------------------------------------------------------------------------------------------------------------------------------------------------------------------------------------------------------------------------------------------------------------------------------------------------------------------------------------------------------------------------------------------------------------------------------------------------------------------------------------------------------------------------------------------------------------------------------------------------------------------------------------------------------------------------------------------------------------------------------------------------------|
| 179<br>(4)<br>98<br>(1)<br>4<br>(1)                                 | $\begin{array}{c} 82 \\ 1) \\ 10 \\ (1) \\ (1) \\ (3) \\ (5) \\ (2) \\ (2) \\ (2) \\ (3) \\ (3) \\ (3) \\ (3) \\ (3) \\ (3) \\ (3) \\ (3) \\ (3) \\ (3) \\ (3) \\ (3) \\ (3) \\ (3) \\ (3) \\ (3) \\ (3) \\ (3) \\ (3) \\ (3) \\ (3) \\ (3) \\ (3) \\ (3) \\ (3) \\ (3) \\ (3) \\ (3) \\ (3) \\ (3) \\ (3) \\ (3) \\ (3) \\ (3) \\ (3) \\ (3) \\ (3) \\ (3) \\ (3) \\ (3) \\ (3) \\ (3) \\ (3) \\ (3) \\ (3) \\ (3) \\ (3) \\ (3) \\ (3) \\ (3) \\ (3) \\ (3) \\ (3) \\ (3) \\ (3) \\ (3) \\ (3) \\ (3) \\ (3) \\ (3) \\ (3) \\ (3) \\ (3) \\ (3) \\ (3) \\ (3) \\ (3) \\ (3) \\ (3) \\ (3) \\ (3) \\ (3) \\ (3) \\ (3) \\ (3) \\ (3) \\ (3) \\ (3) \\ (3) \\ (3) \\ (3) \\ (3) \\ (3) \\ (3) \\ (3) \\ (3) \\ (3) \\ (3) \\ (3) \\ (3) \\ (3) \\ (3) \\ (3) \\ (3) \\ (3) \\ (3) \\ (3) \\ (3) \\ (3) \\ (3) \\ (3) \\ (3) \\ (3) \\ (3) \\ (3) \\ (3) \\ (3) \\ (3) \\ (3) \\ (3) \\ (3) \\ (3) \\ (3) \\ (3) \\ (3) \\ (3) \\ (3) \\ (3) \\ (3) \\ (3) \\ (3) \\ (3) \\ (3) \\ (3) \\ (3) \\ (3) \\ (3) \\ (3) \\ (3) \\ (3) \\ (3) \\ (3) \\ (3) \\ (3) \\ (3) \\ (3) \\ (3) \\ (3) \\ (3) \\ (3) \\ (3) \\ (3) \\ (3) \\ (3) \\ (3) \\ (3) \\ (3) \\ (3) \\ (3) \\ (3) \\ (3) \\ (3) \\ (3) \\ (3) \\ (3) \\ (3) \\ (3) \\ (3) \\ (3) \\ (3) \\ (3) \\ (3) \\ (3) \\ (3) \\ (3) \\ (3) \\ (3) \\ (3) \\ (3) \\ (3) \\ (3) \\ (3) \\ (3) \\ (3) \\ (3) \\ (3) \\ (3) \\ (3) \\ (3) \\ (3) \\ (3) \\ (3) \\ (3) \\ (3) \\ (3) \\ (3) \\ (3) \\ (3) \\ (3) \\ (3) \\ (3) \\ (3) \\ (3) \\ (3) \\ (3) \\ (3) \\ (3) \\ (3) \\ (3) \\ (3) \\ (3) \\ (3) \\ (3) \\ (3) \\ (3) \\ (3) \\ (3) \\ (3) \\ (3) \\ (3) \\ (3) \\ (3) \\ (3) \\ (3) \\ (3) \\ (3) \\ (3) \\ (3) \\ (3) \\ (3) \\ (3) \\ (3) \\ (3) \\ (3) \\ (3) \\ (3) \\ (3) \\ (3) \\ (3) \\ (3) \\ (3) \\ (3) \\ (3) \\ (3) \\ (3) \\ (3) \\ (3) \\ (3) \\ (3) \\ (3) \\ (3) \\ (3) \\ (3) \\ (3) \\ (3) \\ (3) \\ (3) \\ (3) \\ (3) \\ (3) \\ (3) \\ (3) \\ (3) \\ (3) \\ (3) \\ (3) \\ (3) \\ (3) \\ (3) \\ (3) \\ (3) \\ (3) \\ (3) \\ (3) \\ (3) \\ (3) \\ (3) \\ (3) \\ (3) \\ (3) \\ (3) \\ (3) \\ (3) \\ (3) \\ (3) \\ (3) \\ (3) \\ (3) \\ (3) \\ (3) \\ (3) \\ (3) \\ (3) \\ (3) \\ (3) \\ (3) \\ (3) \\ (3) \\ (3) \\ (3) \\ (3) \\ (3) \\ (3) \\ (3) \\ (3) \\ (3) \\ (3) \\ (3) \\ (3) \\ (3) \\ (3) \\ (3) \\ (3) \\ (3) \\ (3) \\ (3) \\ (3) \\ (3) \\ (3) \\ (3) \\ (3) \\ (3) \\ (3) \\ (3) \\ (3) \\ (3) \\ (3) \\ (3) \\ (3) \\ (3) \\ (3) \\ (3) \\ (3) \\ (3) \\ (3) \\ (3) \\ (3) \\ (3) \\ (3) \\ (3) \\ (3$ |
| 100<br>(1)<br>Peru<br>(1)<br>159<br>(3)                             | $\begin{array}{c} (3) \\ 52 \\ (1) \\ 28 \\ 87 \\ (1) \\ 90 \\ (2) \\ (2) \\ (2) \\ (2) \\ (2) \\ (3) \\ (1) \\ (2) \\ (2) \\ (2) \\ (2) \\ (3) \\ (2) \\ (2) \\ (3) \\ (3) \\ (3) \\ (3) \\ (3) \\ (3) \\ (3) \\ (3) \\ (3) \\ (3) \\ (3) \\ (3) \\ (3) \\ (3) \\ (3) \\ (3) \\ (3) \\ (3) \\ (3) \\ (3) \\ (3) \\ (3) \\ (3) \\ (3) \\ (3) \\ (3) \\ (3) \\ (3) \\ (3) \\ (3) \\ (3) \\ (3) \\ (3) \\ (3) \\ (3) \\ (3) \\ (3) \\ (3) \\ (3) \\ (3) \\ (3) \\ (3) \\ (3) \\ (3) \\ (3) \\ (3) \\ (3) \\ (3) \\ (3) \\ (3) \\ (3) \\ (3) \\ (3) \\ (3) \\ (3) \\ (3) \\ (3) \\ (3) \\ (3) \\ (3) \\ (3) \\ (3) \\ (3) \\ (3) \\ (3) \\ (3) \\ (3) \\ (3) \\ (3) \\ (3) \\ (3) \\ (3) \\ (3) \\ (3) \\ (3) \\ (3) \\ (3) \\ (3) \\ (3) \\ (3) \\ (3) \\ (3) \\ (3) \\ (3) \\ (3) \\ (3) \\ (3) \\ (3) \\ (3) \\ (3) \\ (3) \\ (3) \\ (3) \\ (3) \\ (3) \\ (3) \\ (3) \\ (3) \\ (3) \\ (3) \\ (3) \\ (3) \\ (3) \\ (3) \\ (3) \\ (3) \\ (3) \\ (3) \\ (3) \\ (3) \\ (3) \\ (3) \\ (3) \\ (3) \\ (3) \\ (3) \\ (3) \\ (3) \\ (3) \\ (3) \\ (3) \\ (3) \\ (3) \\ (3) \\ (3) \\ (3) \\ (3) \\ (3) \\ (3) \\ (3) \\ (3) \\ (3) \\ (3) \\ (3) \\ (3) \\ (3) \\ (3) \\ (3) \\ (3) \\ (3) \\ (3) \\ (3) \\ (3) \\ (3) \\ (3) \\ (3) \\ (3) \\ (3) \\ (3) \\ (3) \\ (3) \\ (3) \\ (3) \\ (3) \\ (3) \\ (3) \\ (3) \\ (3) \\ (3) \\ (3) \\ (3) \\ (3) \\ (3) \\ (3) \\ (3) \\ (3) \\ (3) \\ (3) \\ (3) \\ (3) \\ (3) \\ (3) \\ (3) \\ (3) \\ (3) \\ (3) \\ (3) \\ (3) \\ (3) \\ (3) \\ (3) \\ (3) \\ (3) \\ (3) \\ (3) \\ (3) \\ (3) \\ (3) \\ (3) \\ (3) \\ (3) \\ (3) \\ (3) \\ (3) \\ (3) \\ (3) \\ (3) \\ (3) \\ (3) \\ (3) \\ (3) \\ (3) \\ (3) \\ (3) \\ (3) \\ (3) \\ (3) \\ (3) \\ (3) \\ (3) \\ (3) \\ (3) \\ (3) \\ (3) \\ (3) \\ (3) \\ (3) \\ (3) \\ (3) \\ (3) \\ (3) \\ (3) \\ (3) \\ (3) \\ (3) \\ (3) \\ (3) \\ (3) \\ (3) \\ (3) \\ (3) \\ (3) \\ (3) \\ (3) \\ (3) \\ (3) \\ (3) \\ (3) \\ (3) \\ (3) \\ (3) \\ (3) \\ (3) \\ (3) \\ (3) \\ (3) \\ (3) \\ (3) \\ (3) \\ (3) \\ (3) \\ (3) \\ (3) \\ (3) \\ (3) \\ (3) \\ (3) \\ (3) \\ (3) \\ (3) \\ (3) \\ (3) \\ (3) \\ (3) \\ (3) \\ (3) \\ (3) \\ (3) \\ (3) \\ (3) \\ (3) \\ (3) \\ (3) \\ (3) \\ (3) \\ (3) \\ (3) \\ (3) \\ (3) \\ (3) \\ (3) \\ (3) \\ (3) \\ (3) \\ (3) \\ (3) \\ (3) \\ (3) \\ (3) \\ (3) \\ (3) \\ (3) \\ (3) \\ (3) \\ (3) \\ (3) \\ (3) \\ (3) \\ (3) \\ (3) \\ (3) \\ (3) \\ (3) \\ (3) \\ (3) \\ (3) \\ (3) \\ (3) \\ (3) \\ (3) \\ (3) \\ (3) \\ (3) \\ (3) \\ (3) \\ (3) \\ (3) \\ (3) \\ (3) \\ (3)$ |
| Bolivia<br>193 201 4<br>(4) (3)<br>141                              | 82<br>(2)<br>(3)                                                                                                                                                                                                                                                                                                                                                                                                                                                                                                                                                                                                                                                                                                                                                                                                                                                                                                                                                                                                                                                                                                                                                                                                                                                                                                                                                                                                                                                                                                                                                                                                                                                                                                                                                                                                                                                                                                                                                                                                                                                                                                                                                                                                                                                                                                                                                                                                                                                                               |
| (3) 83<br>(2) 92<br>(2) (2) 248                                     | <sup>83</sup><br>(4)<br>Over Last 14 Days                                                                                                                                                                                                                                                                                                                                                                                                                                                                                                                                                                                                                                                                                                                                                                                                                                                                                                                                                                                                                                                                                                                                                                                                                                                                                                                                                                                                                                                                                                                                                                                                                                                                                                                                                                                                                                                                                                                                                                                                                                                                                                                                                                                                                                                                                                                                                                                                                                                      |
| © 2020 Mapbox © OpenStreetMap                                       | Avg New Cases<br>(Deaths)<br>Per 1M                                                                                                                                                                                                                                                                                                                                                                                                                                                                                                                                                                                                                                                                                                                                                                                                                                                                                                                                                                                                                                                                                                                                                                                                                                                                                                                                                                                                                                                                                                                                                                                                                                                                                                                                                                                                                                                                                                                                                                                                                                                                                                                                                                                                                                                                                                                                                                                                                                                            |