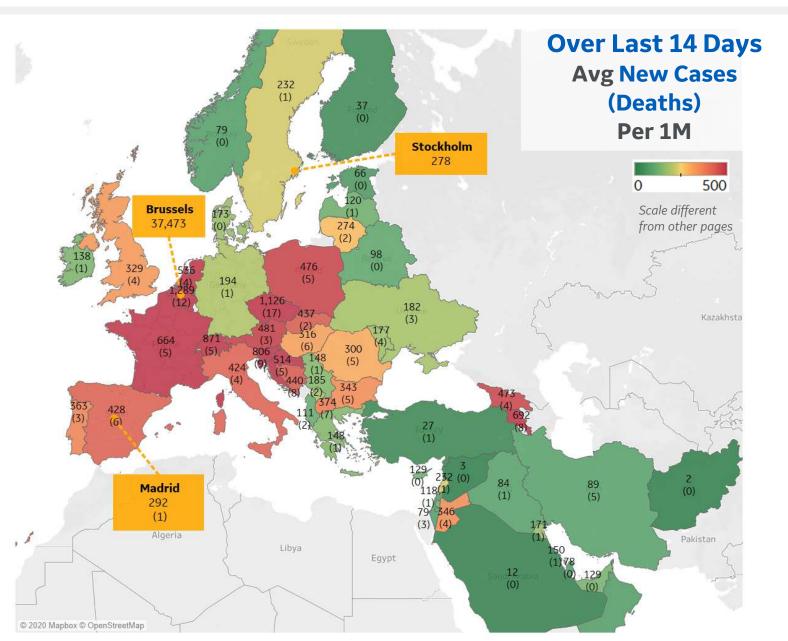

## Dep 50 Countries: Per 1M

Updated 06 Nov 2020, 3:30 GMT 3

| 1 - 25         |                  | days          |                    | <b>Total</b><br>Since 22 Jan |                 | Change from |        | 26 - 50      | Averag<br>last 7 | ge over<br>days |                    | <b>Total</b><br>Since 22 Jan |                 | Change from |        |
|----------------|------------------|---------------|--------------------|------------------------------|-----------------|-------------|--------|--------------|------------------|-----------------|--------------------|------------------------------|-----------------|-------------|--------|
|                | New<br>Confirmed | New<br>Deaths | Total<br>Confirmed | Total<br>Recovered           | Total<br>Deaths | Confirmed   | Deaths |              | New<br>Confirmed | New<br>Deaths   | Total<br>Confirmed | Total<br>Recovered           | Total<br>Deaths | Confirmed   | Deaths |
| Belgium        | 1,073            | 15            | 41,359             | 2,415                        | 1,080           | 65%         | 318%   | Israel       | 79               | 2               | 36,662             | 35,275                       | 300             | -61%        | -34%   |
| Peru           | 86               | 2             | 27,743             | 25,424                       | 1,053           | -21%        | -23%   | Switzerland  | 936              | 7               | 22,228             | 10,064                       | 295             | 195%        | 1300%  |
| Spain          | 447              | 9             | 27,940             | 3,216                        | 823             | 57%         | 116%   | Costa Rica   | 188              | 3               | 22,234             | 13,573                       | 281             | -13%        | -8%    |
| Brazil         | 64               | 1             | 26,299             | 23,891                       | 758             | -10%        | -25%   | Iraq         | 78               | 1               | 12,080             | 10,373                       | 277             | 1%          | -13%   |
| Chile          | 71               | 2             | 27,023             | 25,803                       | 753             | -8%         | -2%    | Honduras     | 57               | 1               | 10,008             | 4,256                        | 276             | -20%        | 3%     |
| Bolivia        | 9                | 1             | 12,182             | 9,714                        | 751             | -29%        | -48%   | Portugal     | 400              | 4               | 15,391             | 8,723                        | 264             | 103%        | 146%   |
| Argentina      | 231              | 7             | 26,928             | 22,793                       | 725             | -17%        | -8%    | Oman         | 68               | 2               | 22,881             | 20,934                       | 250             | -33%        | 1%     |
| UK             | 333              | 5             | 16,594             | N/A**                        | 710             | 26%         | 115%   | Slovenia     | 769              | 11              | 18,956             | 7,480                        | 212             | 164%        | 488%   |
| US             | 286              | 3             | 29,025             | 11,425                       | 710             | 49%         | 16%    | Dom. Rep.    | 36               | 0               | 11,825             | 9,799                        | 208             | -6%         | 9%     |
| Italy          | 492              | 5             | 13,643             | 5,166                        | 665             | 182%        | 264%   | Russia       | 125              | 2               | 11,516             | 8,628                        | 199             | 24%         | 39%    |
| Panama         | 150              | 3             | 31,651             | 26,671                       | 639             | 2%          | -3%    | Bahrain      | 134              | 1               | 48,557             | 46,974                       | 192             | -25%        | -59%   |
| Colombia       | 182              | 4             | 21,972             | 19,872                       | 633             | 22%         | 5%     | Kuwait       | 165              | 1               | 30,170             | 28,039                       | 186             | 5%          | -11%   |
| France         | 703              | 7             | 25,263             | 1,988                        | 599             | 84%         | 186%   | Poland       | 530              | 6               | 11,614             | 4,464                        | 171             | 149%        | 148%   |
| Sweden         | 291              | 1             | 14,037             | N/A**                        | 594             | 187%        | 89%    | Croatia      | 542              | 6               | 13,779             | 10,004                       | 159             | 187%        | 211%   |
| North Macedo.  | . 467            | 7             | 17,458             | 10,812                       | 520             | 91%         | 112%   | Saudi Arabia | 12               | 1               | 10,023             | 9,640                        | 157             | -2%         | -18%   |
| Armenia        | 700              | 10            | 33,599             | 20,294                       | 498             | 76%         | 172%   | Austria      | 565              | 3               | 13,890             | 8,553                        | 136             | 200%        | 218%   |
| Moldova        | 189              | 4             | 19,724             | 14,680                       | 463             | 4%          | 4%     | West Bank an | 130              | 1               | 12,276             | 10,554                       | 110             | 29%         | 7%     |
| Netherlands    | 504              | 4             | 23,176             | 353                          | 457             | 20%         | 117%   | Belarus      | 102              | 0               | 10,828             | 9,387                        | 105             | 56%         | -19%   |
| Bos. and Herz. | 473              | 10            | 17,528             | 9,049                        | 427             | 159%        | 154%   | Lebanon      | 236              | 2               | 12,761             | 6,598                        | 99              | 25%         | 36%    |
| EU             | 466              | 5             | 16,709             | 4,548                        | 421             | 92%         | 158%   | Georgia      | 464              | 5               | 11,736             | 7,814                        | 96              | 124%        | 92%    |
| Czechia        | 1,092            | 20            | 36,600             | 20,009                       | 404             | 38%         | 155%   | Qatar        | 71               | 0               | 46,292             | 45,266                       | 81              | 4%          | 0%     |
| Romania        | 355              | 6             | 14,389             | 9,933                        | 392             | 61%         | 50%    | UAE          | 120              | 0               | 13,883             | 13,648                       | 51              | 5%          | -8%    |
| Ireland        | 108              | 1             | 12,971             | 4,732                        | 391             | -33%        | 15%    | Slovakia     | 467              | 2               | 12,230             | 2,834                        | 48              | 75%         | 279%   |
| Kosovo         | 277              | 4             | 12,034             | 8,628                        | 390             | 230%        | 232%   | Singapore    | 1                | 0               | 9,920              | 9,903                        | 5               | 11%         | -100%  |
| South Africa   | 26               | 1             | 12,349             | 11,323                       | 332             | -7%         | -42%   | Total World  | 67               | 1               | 6,208              | 4,117                        | 158             | 35%         | 24%    |

### Most Daily New Cases / 1M

| Belgium     | 1,289 |
|-------------|-------|
| Czechia     | 1,126 |
| Switzerland | 871   |
| Slovenia    | 806   |
| Armenia     | 692   |
| France      | 664   |
| Netherlands | 536   |
| Croatia     | 514   |
| Austria     | 481   |
| Poland      | 476   |