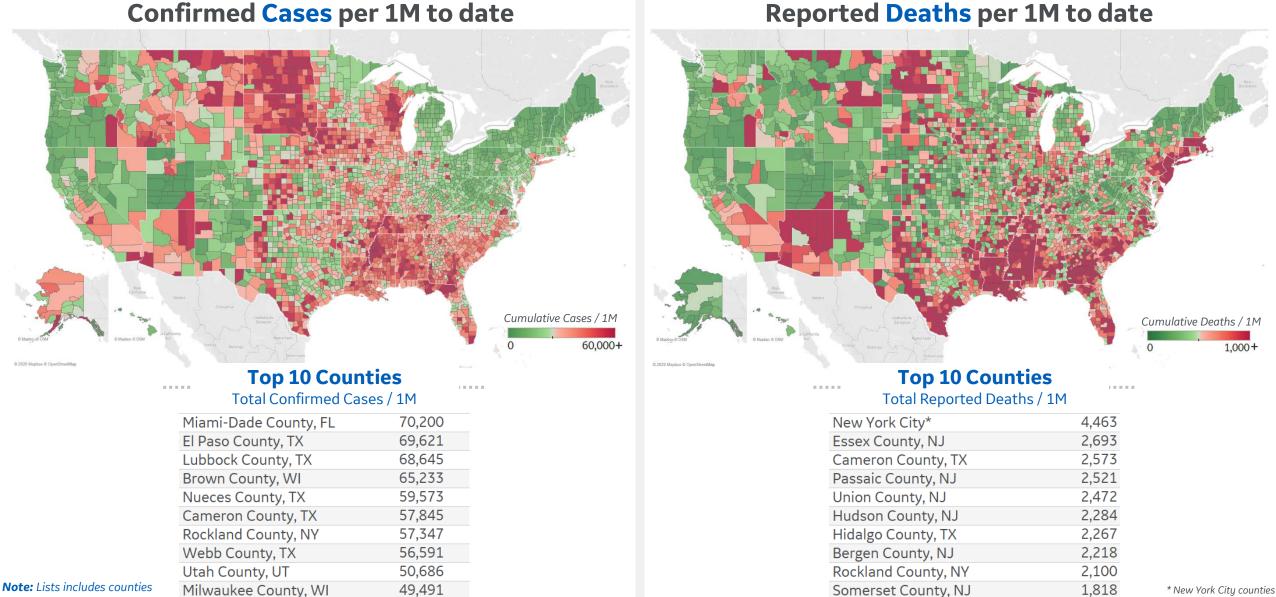

Sorted by Total Deaths / 1M Top 50 countries selected by Cases / 1M Excluded countries with population < 1M

N/A\*\* due to inconsistent reporting of Recovered Cases