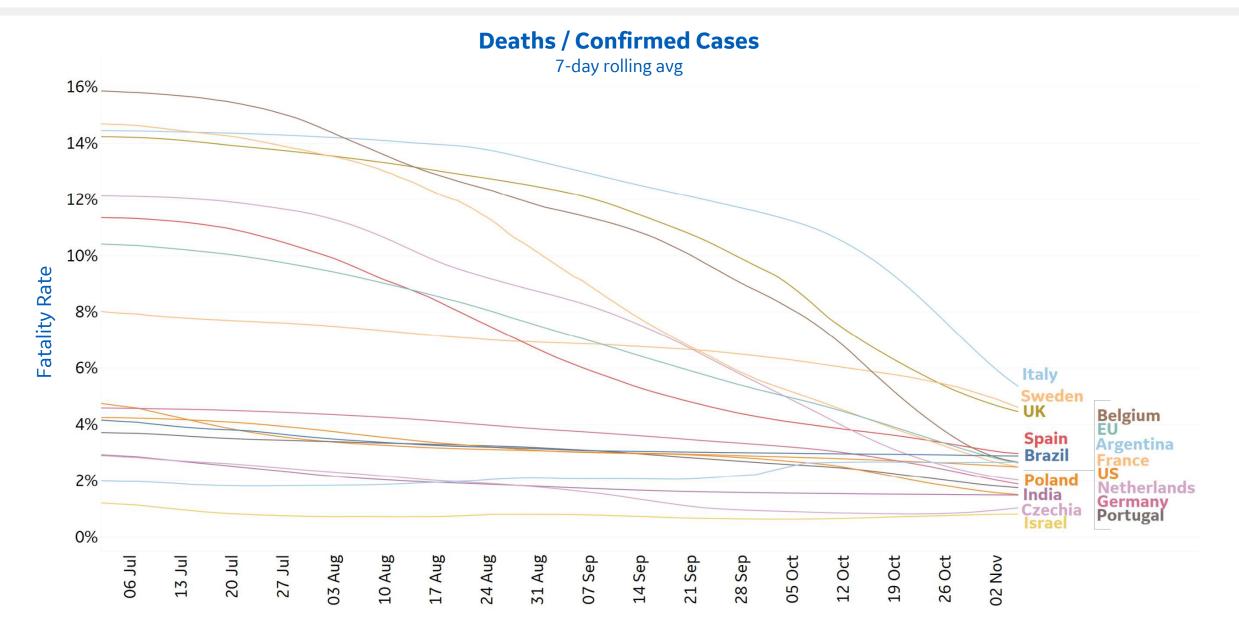

|                 |                   |        | Vermont       | 23               | 0             | 2,303              | 1,888                        | 58              | 112%                                | N/A                              |

\*Change from 14d ago: Compares 14d-avgs. of Daily New Cases/Deaths today with 14d-avgs. from 14d ago

New cases in the **US** today mark a new peak of +121,888 cases

Sorted by Raw Total Deaths

N/As due to states revising and updating case counts

## New Confirmed Cases in Select Countries



Updated 06 Nov 2020, 3:30 GMT 7

## **Daily New Confirmed Cases / 1M**





### Daily New Deaths / 1M



\*Large jump in Argentina's daily new deaths due to batched reporting of previously unreported fatalities on 1 Oct



## **Cumulative Deaths / 1M**









## **Feature: US Changes from Previous Week** ૡૼ૾ૢૢૢૢૢૢૢૢૢૢૢૢૢૢૢૢૢૢૢ

ge) **COMMAND CENTERS** Updated 06 Nov 2020, 3:30 GMT 11

**GE Healthcare** 



\*Blank rows indicate insignificant or missing data





#### Asheville, NC



Daily New Confirmed Cases / 1M (Bars)





**Bakersfield, CA** 

**Bradford**, UK



## **Daily New Deaths** 7-day Rolling Avg

/ 1M (Lines)



## Feature: Trends in CC Ecosystem Cities



20

15

10

20

15

10

5

0

25 Oct

25 Oct

Durham, NC





# Daily New Deaths / 1M (Lines) 7-day Rolling Avg



## Feature: Trends in CC Ecosystem Cities

20

15

10

0

20

15

10

5

0

25 Oct

25 Oct







# Daily New Deaths / 1M (Lines) 7-day Rolling Avg



**Raleigh**, NC



20

15

10

5

20

15

10

25 Oct

11 Oct

25 Oct

11 Oct

27 Sep

27 Sep

**Daily New Deaths**