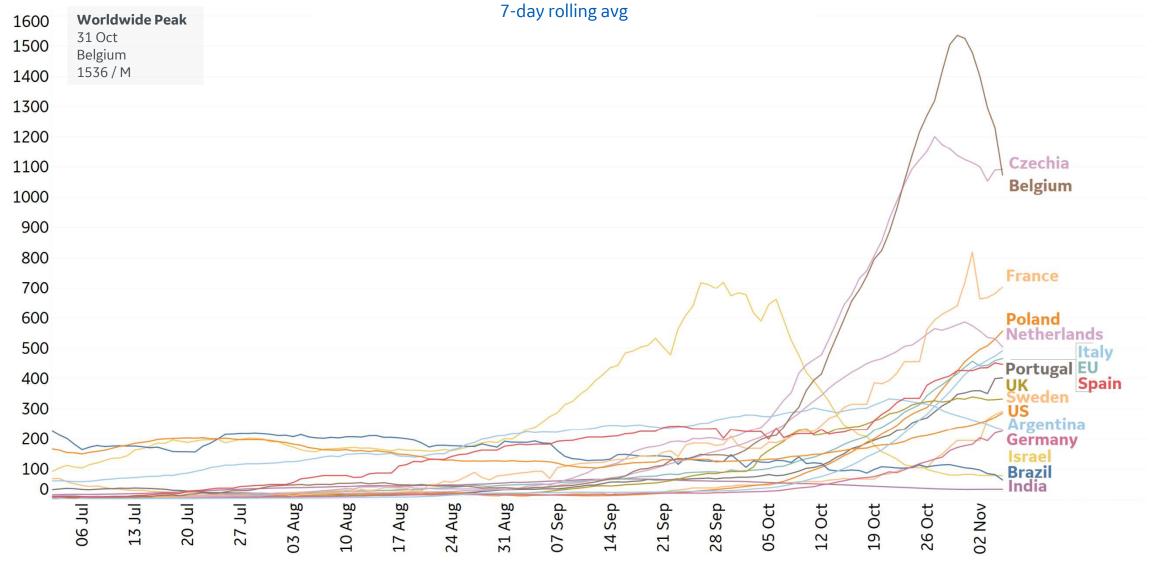

### Most Daily New Cases / 1M

| Belgium     | 1,289 |
|-------------|-------|
| Czechia     | 1,126 |
| Switzerland | 871   |
| Slovenia    | 806   |
| Armenia     | 692   |
| France      | 664   |
| Netherlands | 536   |
| Croatia     | 514   |
| Austria     | 481   |
| Poland      | 476   |