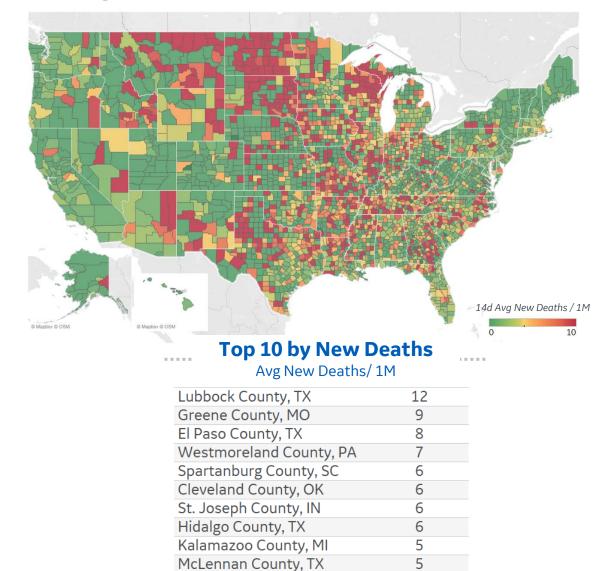

## Average New Deaths per 1M Over Last 14 Days

Note: Lists includes counties ≥ 250K population

≥ 250K population

GE Healthcare COMMAND CENTERS

Updated 06 Nov 2020, 3:30 GMT 19

aggregated into one reporting area