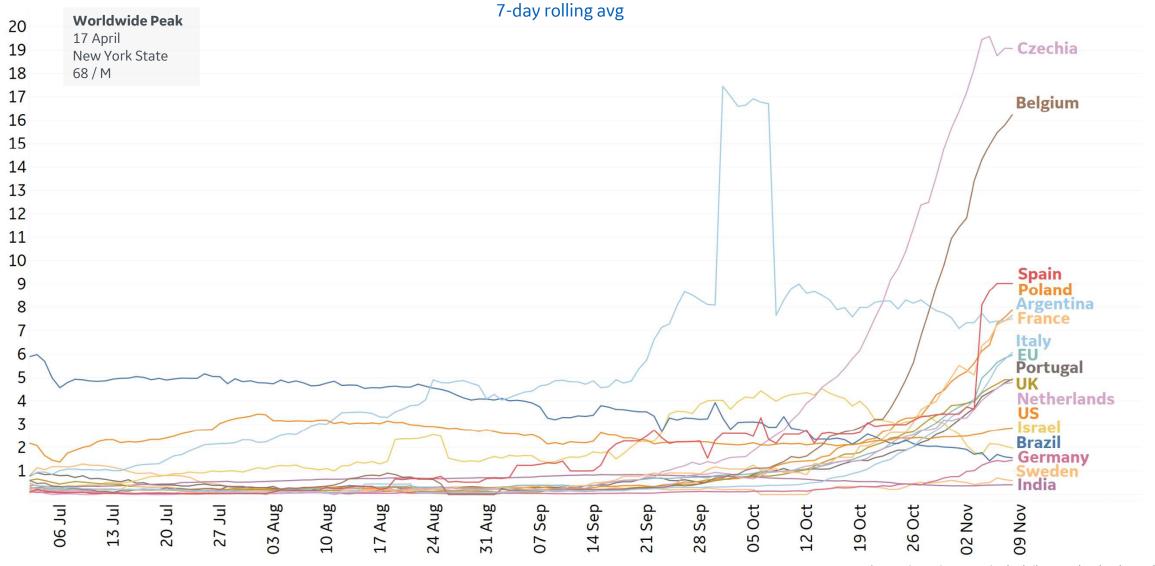

#### Most Daily New Cases / 1M

| Belgium     | 1,108 |
|-------------|-------|
| Czechia     | 1,045 |
| Switzerland | 893   |
| France      | 821   |
| Slovenia    | 763   |
| Armenia     | 689   |
| Austria     | 574   |
| Poland      | 552   |
| Croatia     | 537   |
| Georgia     | 525   |