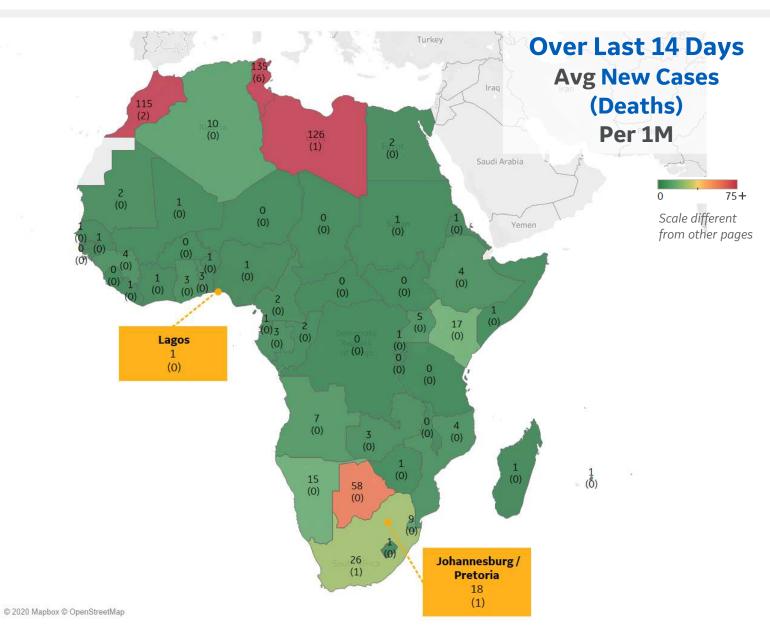

aid                                                                                                          |

#### Most Daily New Cases / 1M ----

| New Zealand | 1 |
|-------------|---|
| Australia   | 0 |



| Pe           | r 1M in Region |        |
|--------------|----------------|--------|
|              | Today          | Change |
| Active Cases | 187            | +0%    |
| Confirmed    | 9 new          | +0.7%  |
| Deaths       | 0.4 new        | +1.1%  |
| Recovered    | 9 new          | +0.8%  |

#### Most Daily New Cases / 1M

| Tunisia      | 135 |
|--------------|-----|
| Libya        | 126 |
| Morocco      | 115 |
| Botswana     | 58  |
| South Africa | 26  |
| Kenya        | 17  |
| Namibia      | 15  |
| Algeria      | 10  |
| Eswatini     | 9   |
| Angola       | 7   |





\*\* Per 1M = Per 1 Million Population unless otherwise noted

Johns Hopkins Coronavirus Resource Center: https://coronavirus.jhu.edu/map.html

Worldometer Coronavirus Reporting: https://www.worldometers.info/coronavirus/

Public Health England: https://www.gov.uk/government/publications/covid-19-track-coronavirus-cases

US Department of Homeland Security, Homeland Infrastructure Foundation-Level Data: <u>https://hifld-geoplatform.opendata.arcgis.com/datasets/hospitals</u>

City of New York, NYC Health: https://www1.nyc.gov/site/doh/covid/covid-19-data.page

Chicago Coronavirus Latest Data: https://www.chicago.gov/city/en/sites/covid-19/home/latest-data.html

National Health Commission of the PRC: http://www.nhc.gov.cn/xcs/yqtb/202003/bf66696029ba420098164607240074f8.shtml

Korean Cent