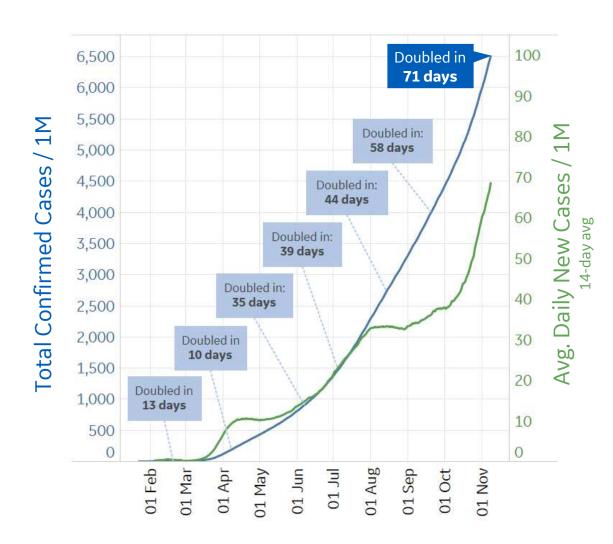

Updated 09 Nov 2020, 3:30 GMT 1

Trend since 22 Jan

# Avg. Daily New Cases / 1M Over the last 14 days

| Per 1M:                 | New<br>Today | Change from<br>30 Days Ago |
|-------------------------|--------------|----------------------------|
| Active                  | 39           | +59%                       |
| Confirmed               | 72           | +37%                       |
| Deaths                  | 1            | +18%                       |
| Recovered               | 33           | +29%                       |
| Worldwide Survival Rate | 97.5%        | +0.40%                     |

Worldwide Survival Rate = (Total Confirmed - Total Deaths) / (Total Confirmed)