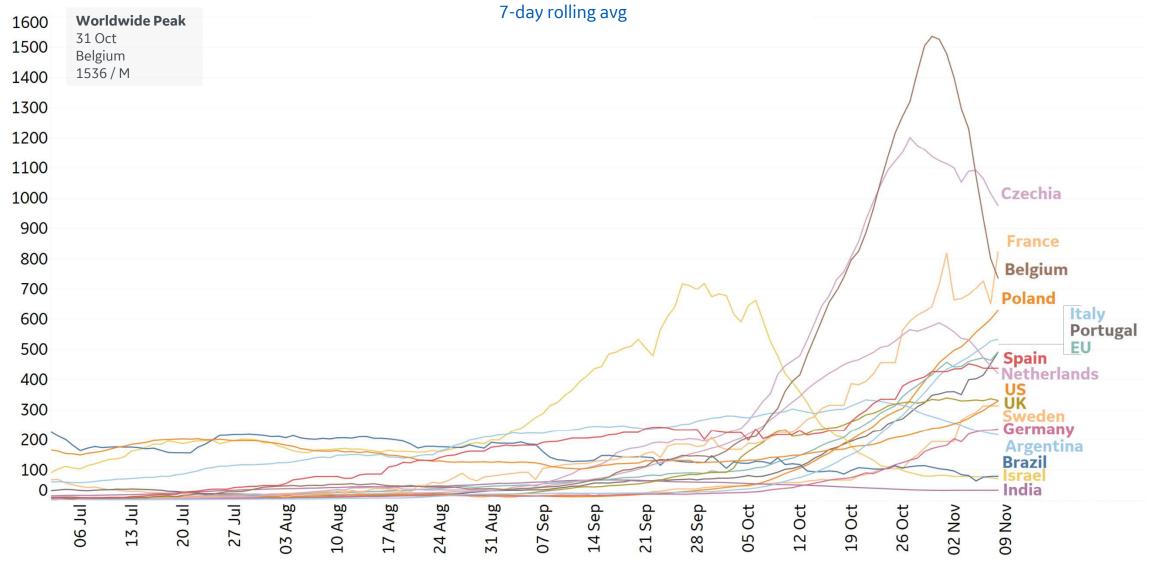

#### Most Daily New Cases / 1M

| Belgium     | 1,108 |
|-------------|-------|
| Czechia     | 1,045 |
| Switzerland | 893   |
| France      | 821   |
| Slovenia    | 763   |
| Armenia     | 689   |
| Austria     | 574   |
| Poland      | 552   |
| Croatia     | 537   |
| Georgia     | 525   |

\*Change from 14d ago:

Compares 14d-avgs. of Daily New Cases/Deaths today with 14d-avgs. from 14d ago

In the past 14 days, confirmed deaths in **Belgium** increased 20% (+191 cases per 1M)

Sorted by Total Deaths / 1M Top 50 countries selected by Cases / 1M Excluded countries with population < 1M