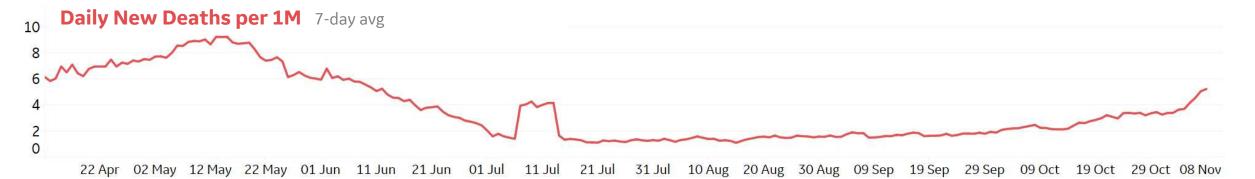

#### Daily New Deaths / 1M

\*Large jump in Argentina's daily new deaths due to batched reporting of previously unreported fatalities on 1 Oct