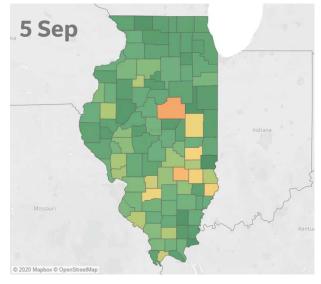

Top 10 Counties New Cases / 1M over previous 14 days

| McLean County    | 644 |
|------------------|-----|
| Effingham County | 578 |
| Lawrence County  | 515 |
| Jasper County    | 513 |
| Coles County     | 501 |
| Champaign County | 491 |
| Clinton County   | 491 |
| Bond County      | 444 |
| Pulaski County   | 428 |
| Randolph County  | 387 |
|                  |     |