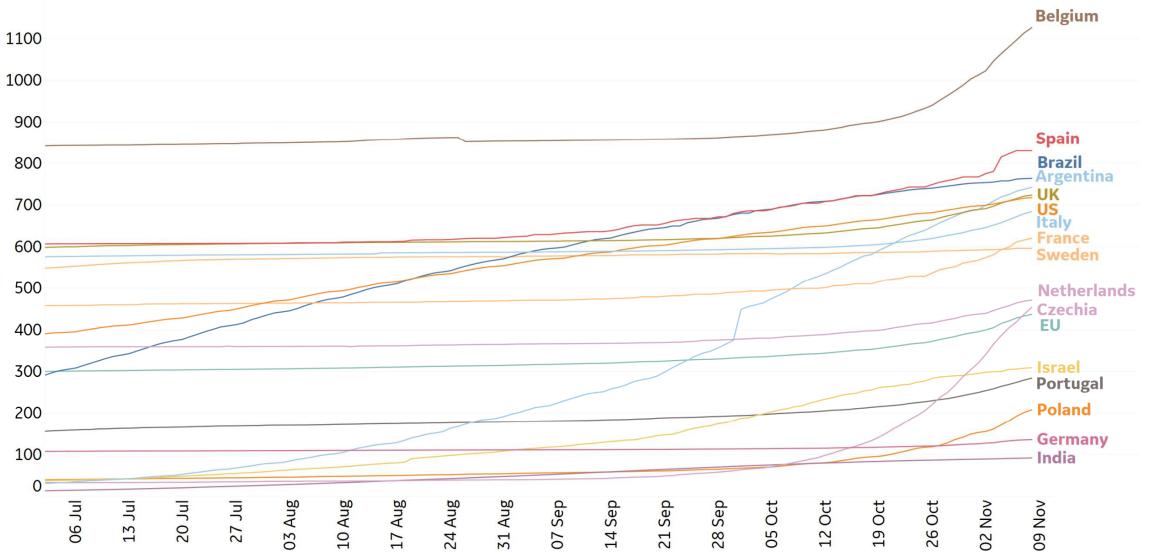

# New Confirmed Cases in Select Countries

Updated 09 Nov 2020, 3:30 GMT 7

#### **Daily New Confirmed Cases / 1M**