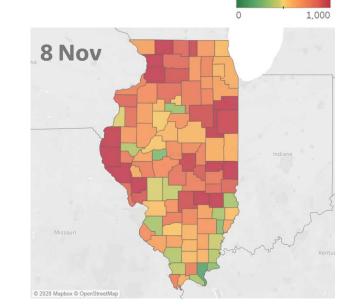

#### Top 10 Counties New Cases / 1M over previous 14 days

| Edgar County     | 1,403 |
|------------------|-------|
| Carroll County   | 1,343 |
| Pike County      | 1,235 |
| Whiteside County | 1,204 |
| Jasper County    | 1,145 |
| Douglas County   | 1,141 |
| Greene County    | 1,129 |
| Ford County      | 1,108 |
| Effingham County | 1,075 |
| Adams County     | 1,030 |