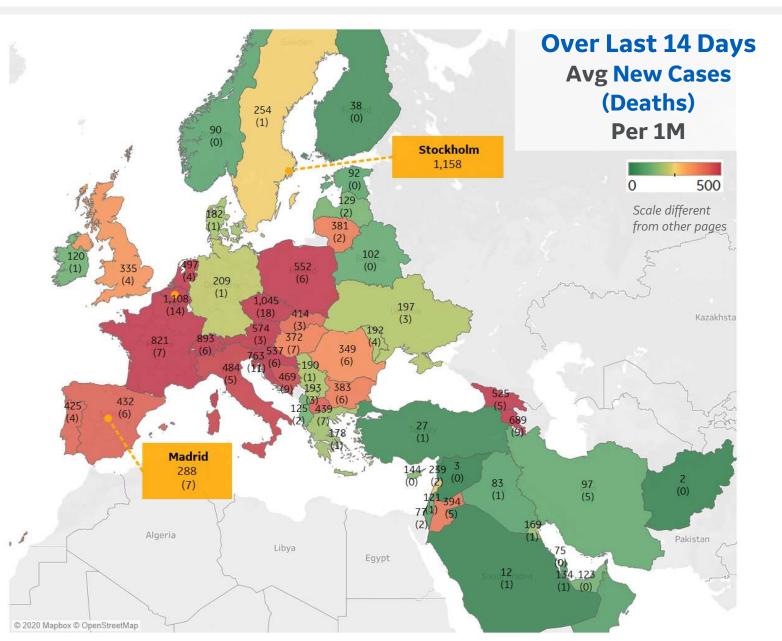

#### Most Daily New Cases / 1M

| Belgium     | 1,108 |
|-------------|-------|
| Czechia     | 1,045 |
| Switzerland | 893   |
| France      | 821   |
| Slovenia    | 763   |
| Armenia     | 689   |
| Austria     | 574   |
| Poland      | 552   |
| Croatia     | 537   |
| Georgia     | 525   |