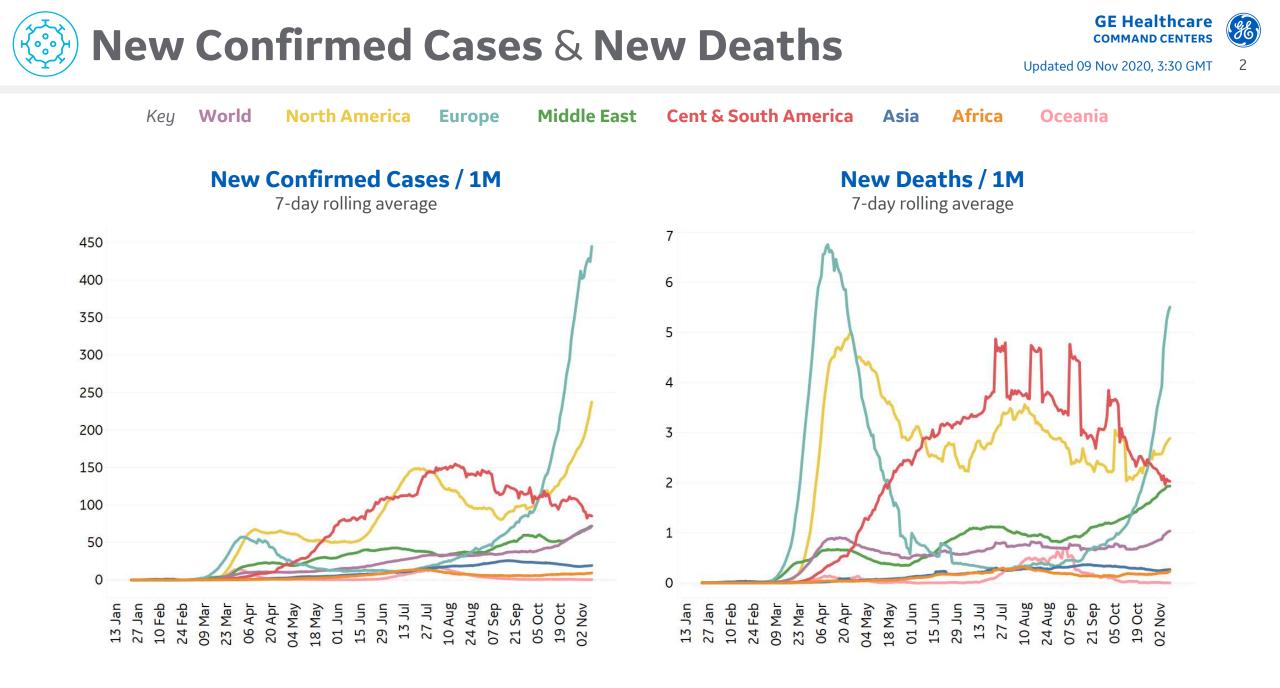

# New Confirmed Cases in Select Countries

Updated 09 Nov 2020, 3:30 GMT 7

#### **Daily New Confirmed Cases / 1M**

#### Daily New Deaths / 1M

\*Large jump in Argentina's daily new deaths due to batched reporting of previously unreported fatalities on 1 Oct