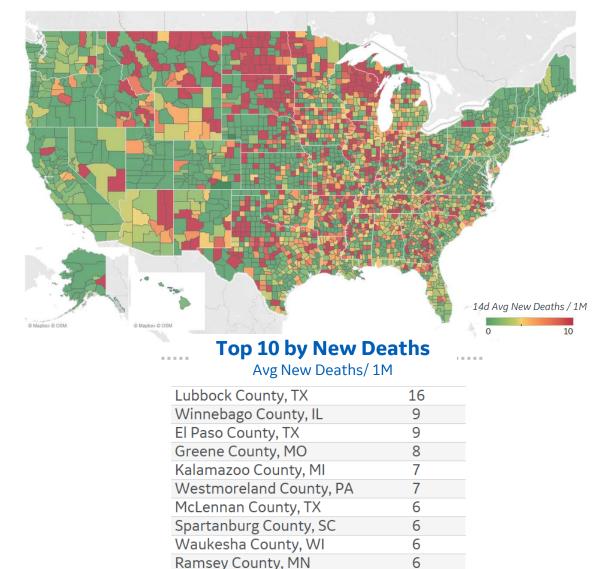

#### Average New Cases per 1M Over Last 14 Days 14d Avg New Cases / 1M **Top 10 by New Confirmed** .... Avg New Confirmed Cases / 1M El Paso County, TX 2,029 Lubbock County, TX 1,192 Brown County, WI 910 Winnebago County, IL 864 Milwaukee County, WI 781 Anoka County, MN 755 Kane County, IL 747

722

712

709

Anchorage Municipality, AK

Utah County, UT

Salt Lake County, UT