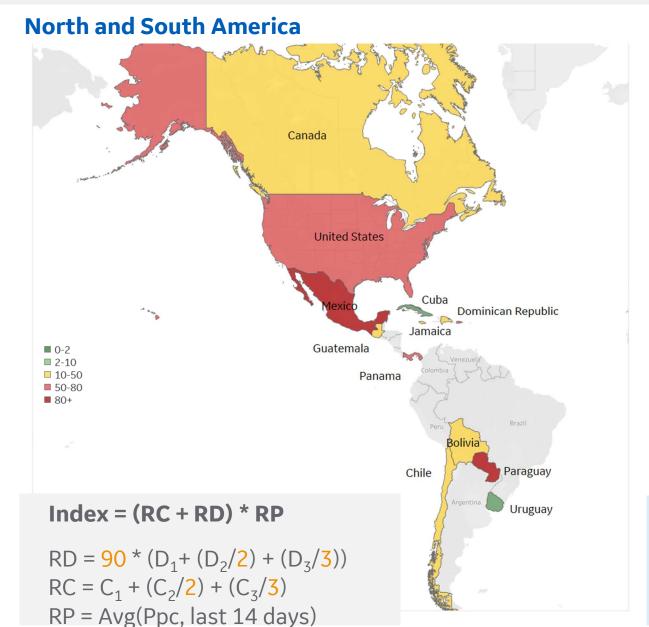

## Feature: COVID Multivariate Index, North & South America

#### **Based on Recent Cases, Deaths, and Positivity**

Excludes countries that have not reported positivity in over 7days

|                    | Recent<br>Cases Index | Recent<br>Deaths Index | Recent<br>Positivity | Multivariate<br>Index |
|--------------------|-----------------------|------------------------|----------------------|-----------------------|
| Mexico             | 75.7                  | 543.9                  | 46.9%                | 291                   |
| Paraguay           | 150.3                 | 303.7                  | 22.2%                | 101                   |
| Panama             | 295.3                 | 419.2                  | 10.8%                | 77                    |
| United States      | 503.3                 | 437.2                  | 7.0%                 | 66                    |
| Bolivia            | 18.5                  | 185.8                  | 15.0%                | 31                    |
| Guatemala          | 47.6                  | 124.4                  | 14.2%                | 24                    |
| Chile              | 135.2                 | 370.5                  | 4.3%                 | 22                    |
| Canada             | 157.8                 | 177.0                  | 5.1%                 | 17                    |
| Jamaica            | 36.1                  | 121.6                  | 10.4%                | 16                    |
| Dominican Republic | 67.9                  | 46.0                   | 10.0%                | 11                    |
| Uruguay            | 23.7                  | 22.8                   | 1.5%                 | 1                     |
| Cuba               | 8.5                   | 3.4                    | 0.7%                 | 0                     |

#### Legend

RC: Recent Cases RD: Recent Deaths RP: Recent Positivity D: Deaths / 1M, daily new C: Confirmed Cases / 1M, daily new Ppc: % Positive Cases, daily new

1: 0-7 days ago 2: 8-14 days ago 3: 15-21 days ago