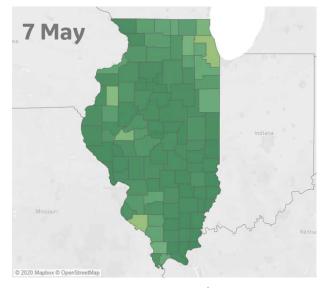

### New Confirmed Cases per 1M over previous 14 Days 14-day avg

Top 10 Counties New Cases / 1M over previous 14 days

| Cook County     | 312 |
|-----------------|-----|
| Randolph County | 310 |
| Warren County   | 259 |
| Cass County     | 247 |
| Lake County     | 228 |
| Kane County     | 219 |
| Union County    | 197 |
| DuPage County   | 168 |
| Iroquois County | 166 |
| Will County     | 160 |
|                 |     |