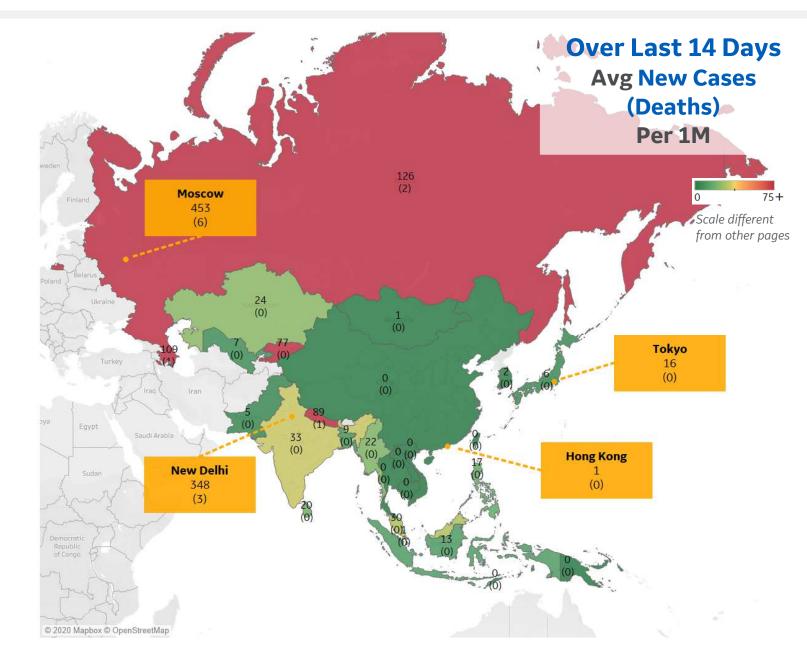

#### Most Daily New Cases / 1M

| Russia      | 126 |
|-------------|-----|
| Azerbaijan  | 109 |
| Nepal       | 89  |
| Kyrgyzstan  | 77  |
| India       | 33  |
| Malaysia    | 30  |
| Kazakhstan  | 24  |
| Myanmar     | 22  |
| Sri Lanka   | 20  |
| Philippines | 17  |