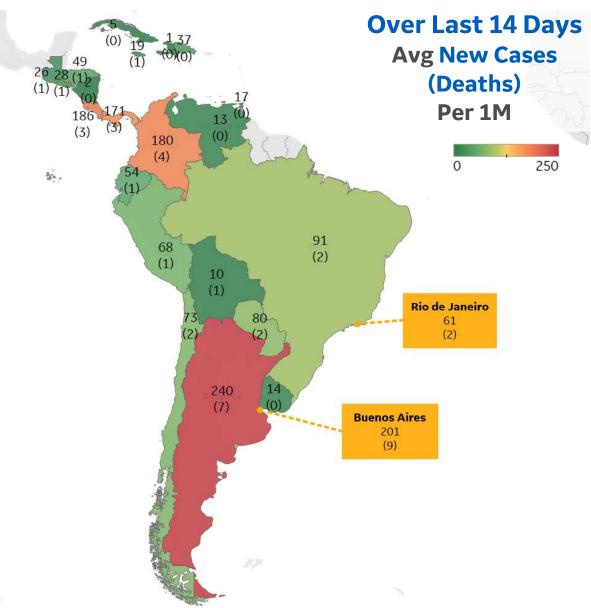

#### Most Daily New Cases / 1M

| Argentina  | 240 |
|------------|-----|
| Costa Rica | 186 |
| Colombia   | 180 |
| Panama     | 171 |
| Brazil     | 91  |
| Paraguay   | 80  |
| Chile      | 73  |
| Peru       | 68  |
| Ecuador    | 54  |
| Honduras   | 49  |
|            |     |

\* Excludes regions with population < 1M

Mexico.

Updated 09 Nov 2020, 3:30 GMT 19

| Colombia                      | 382<br>(0) | Suriname               | 159                              | 0 250                                                |
|-------------------------------|------------|------------------------|----------------------------------|------------------------------------------------------|
|                               | 144<br>(3) |                        | 78<br>(1)                        | $\begin{array}{cccccccccccccccccccccccccccccccccccc$ |
| Peru                          | 115<br>(2) | 133<br>(3)             | 117<br>(1)<br>142 166<br>(3) (3) | 89<br>(2)<br>(1)                                     |
| Chile                         |            | 125<br>(2)<br>Paraguay | 53<br>(2)<br>85                  | 71<br>(1) 215<br>(2)<br>69<br>(3)                    |
| -7-7-4                        |            | JESH                   | (2) 284                          | Over Last 14 Days                                    |
| -A                            |            | 168                    | (2)                              | Avg New Cases<br>(Deaths)                            |
| © 2020 Mapbox © OpenStreetMap |            | Uruquay                |                                  | Per 1M                                               |