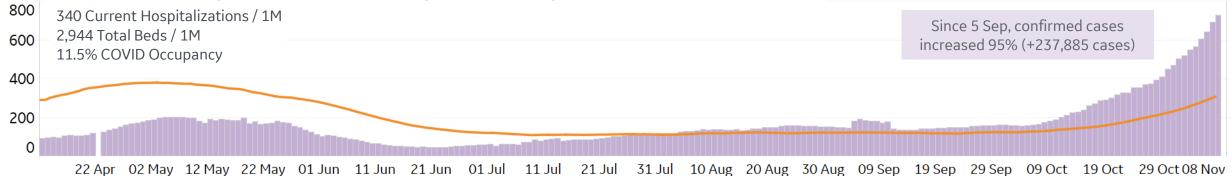

#### Daily New Cases per 1M & Current Hospitalizations per 1M 7-day avgs.

GE Healthcare COMMAND CENTERS