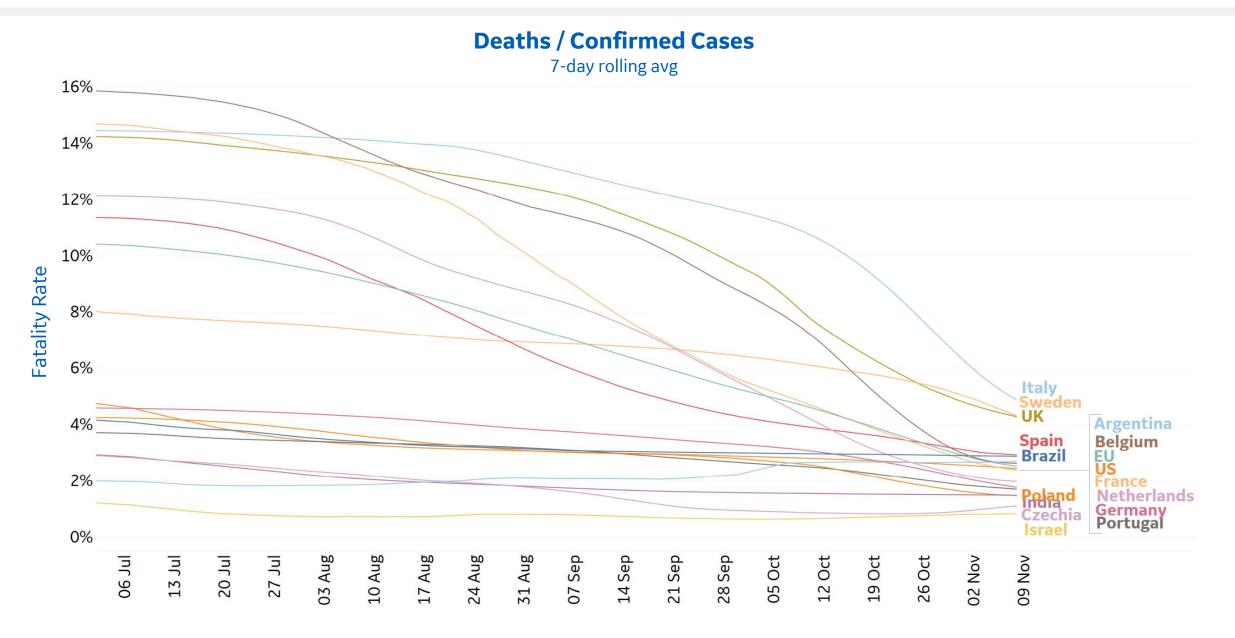

#### Daily New Deaths / 1M

\*Large jump in Argentina's daily new deaths due to batched reporting of previously unreported fatalities on 1 Oct