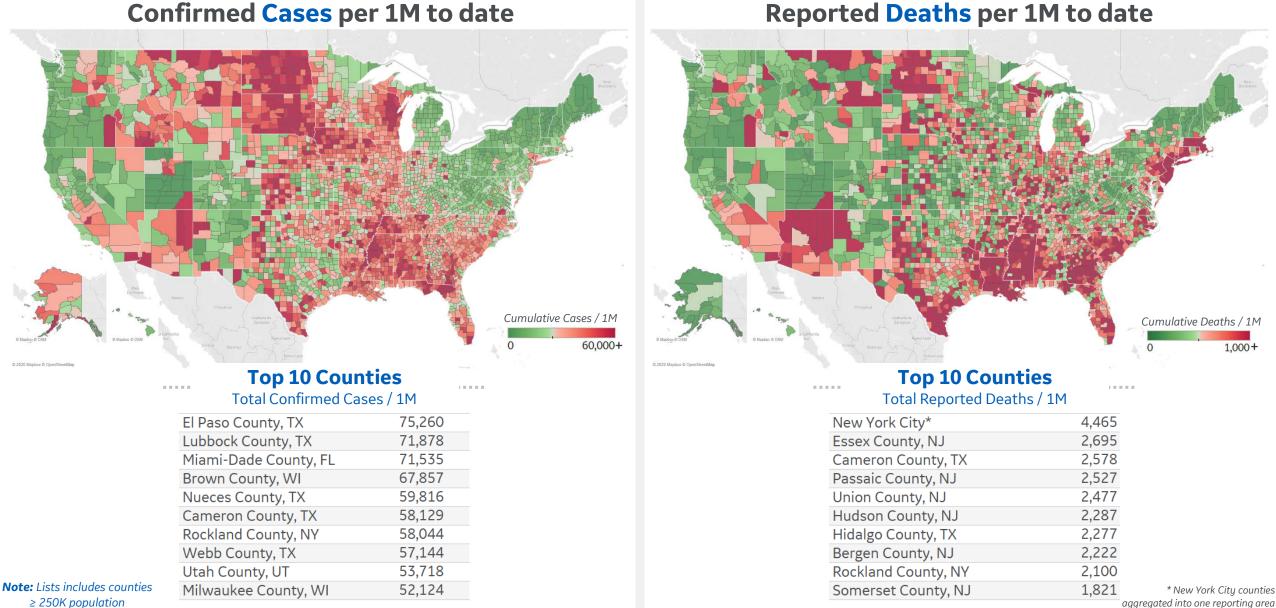

#### Average New Cases per 1M Over Last 14 Days 14d Avg New Cases / 1M **Top 10 by New Confirmed** .... Avg New Confirmed Cases / 1M El Paso County, TX 2,029 Lubbock County, TX 1,192 Brown County, WI 910 Winnebago County, IL 864 Milwaukee County, WI 781 Anoka County, MN 755 Kane County, IL 747

722

712

709

Anchorage Municipality, AK

Utah County, UT

Salt Lake County, UT

## Average New Deaths per 1M Over Last 14 Days

**Note:** Lists includes counties ≥ 250K population

**GE Healthcare COMMAND CENTERS** 

Updated 09 Nov 2020, 3:30 GMT 17

aggregated into one reporting area

| Per 1M in Region |        |        |  |
|------------------|--------|--------|--|
|                  | Today  | Change |  |
| Active Cases     | 1,595  | -2%    |  |
| Confirmed        | 61 new | +0.3%  |  |
| Deaths           | 1 new  | +0.2%  |  |
| Recovered        | 87 new | +0.5%  |  |