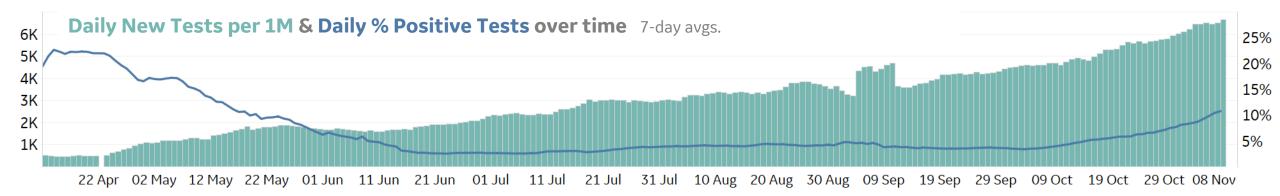

#### Daily New Cases per 1M & Current Hospitalizations per 1M 7-day avgs.

GE Healthcare COMMAND CENTERS