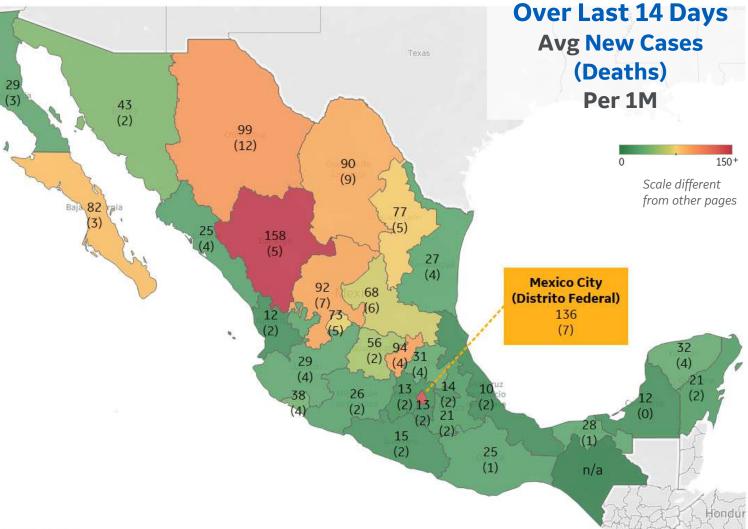

#### Most Daily New Cases / 1M

| Durango             | 158 |
|---------------------|-----|
| Distrito Federal    | 136 |
| Chihuahua           | 99  |
| Querétaro           | 94  |
| Zacatecas           | 92  |
| Coahuila            | 90  |
| Baja California Sur | 82  |
| Nuevo León          | 77  |
| Aguascalientes      | 73  |
| San Luis Potosí     | 68  |