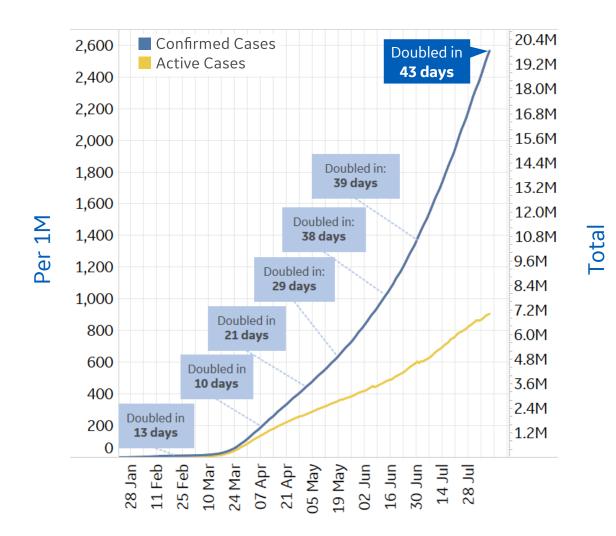

### **Global Confirmed & Active Cases**

#### **Trend since 22 Jan**

#### **Today per 1M**

Active cases = Confirmed - Recovered - Deaths

| Per 1M:      | Today  | Change |  |
|--------------|--------|--------|--|
| Active Today | 906    | +1%    |  |
| Active       | 6 new  | +1%    |  |
| Confirmed    | 29 new | +1%    |  |
| Deaths       | 1 new  | +1%    |  |
| Recovered    | 23 new | +1%    |  |

Updated 10 August 2020, 3:30 GMT