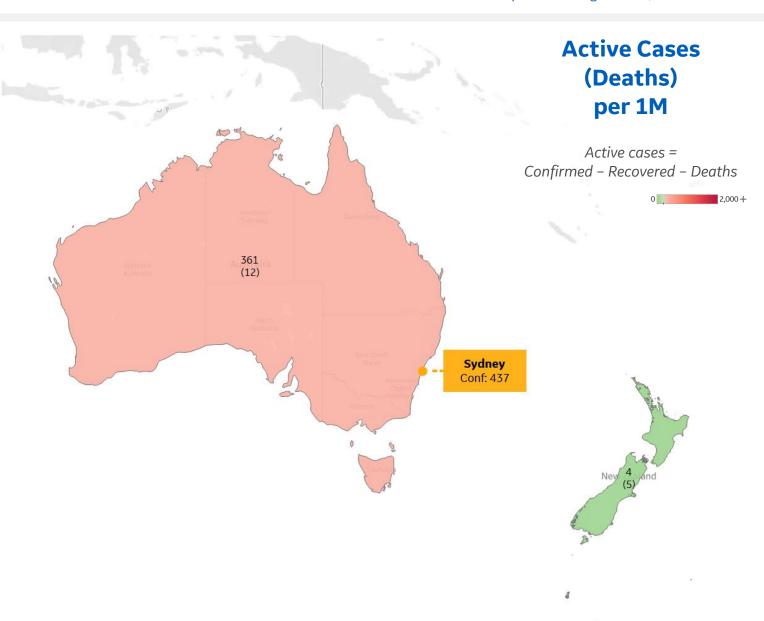

#### Per 1M in Region

|              | Today  | Change |
|--------------|--------|--------|
| Active Cases | 296    | +3%    |
| Confirmed    | 10 new | +1%    |
| Deaths       | 1 new  | +6%    |
| Recovered    | 0 new  | +0%    |

| Australia   | 361 |
|-------------|-----|
| New Zealand | 4   |

<sup>\*</sup> Excludes regions with population < 1M

**COMMAND CENTERS** 