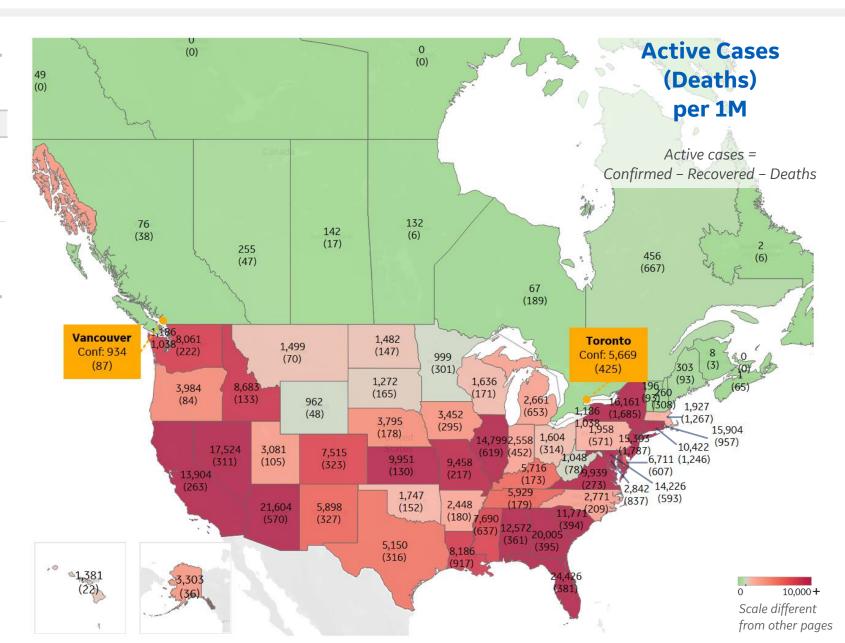

#### **Per 1M in Region**

|              | Today   | Change |
|--------------|---------|--------|
| Active Cases | 8,765   | +1%    |
| Confirmed    | 128 new | +1%    |
| Deaths       | 1 new   | +0.3%  |
| Recovered    | 38 new  | +1%    |

| Florida      | 24,426 |
|--------------|--------|
| Arizona      | 21,604 |
| Georgia      | 20,005 |
| Nevada       | 17,524 |
| New York     | 16,161 |
| Rhode Island | 15,904 |
| New Jersey   | 15,303 |
| Illinois     | 14,799 |
| Maryland     | 14,226 |
| California   | 13,904 |
|              |        |

Updated 10 August 2020, 3:30 GMT