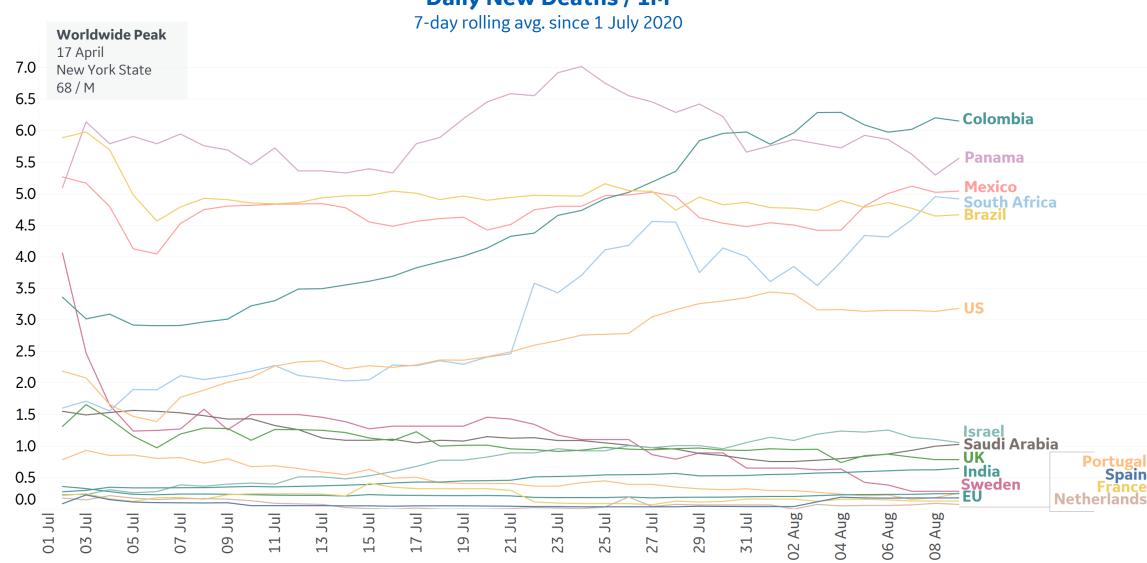

#### New Deaths / 1M

7-day rolling average

### **New Deaths in Select Countries**