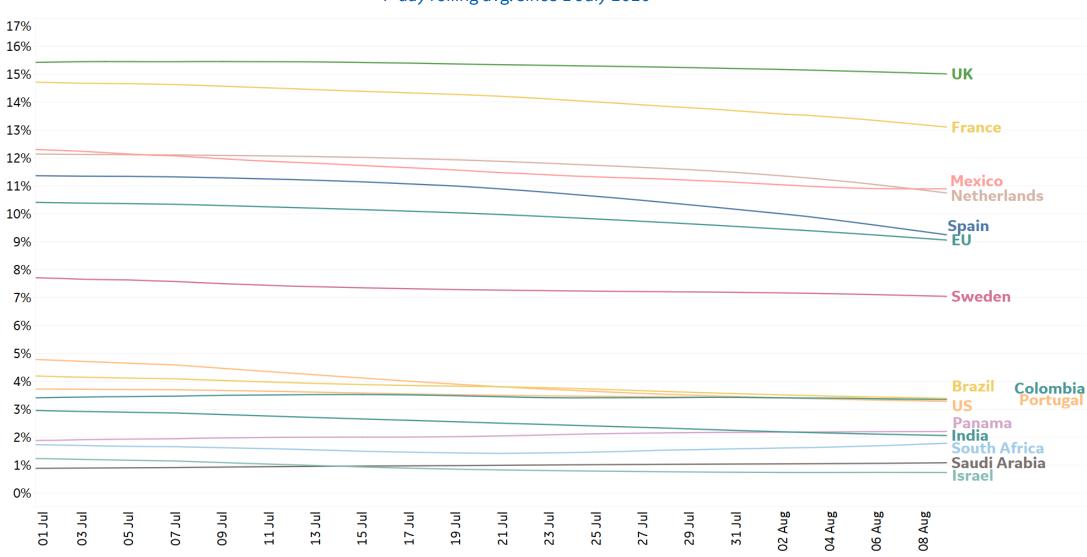

### **Fatality Rate in Select Countries**

#### **Deaths / Confirmed Cases**

7-day rolling avg. since 1 July 2020