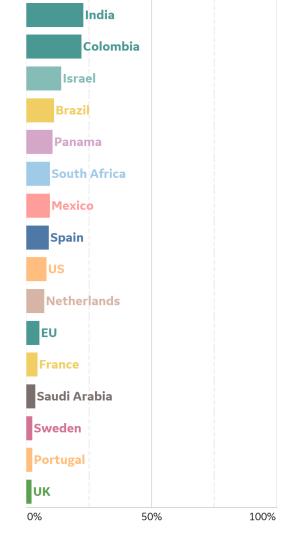

|  |  |
|               |           |        |                    |                              |                 |           |                                                |  |  |

<sup>\*</sup>Change from 14d ago: Compares 14d-avgs. of Daily New Cases/Deaths today with 14d-avgs. from 14d ago



### **New Confirmed Cases in Select Countries**



### **New Deaths in Select Countries**





### **Cumulative Deaths in Select Countries**

#### **Cumulative Deaths / 1M**

Since 1 July 2020



Fatality Rate

### **Fatality Rate in Select Countries**

#### **Deaths / Confirmed Cases**

7-day rolling avg. since 1 July 2020





### % Change in Case Volume in Select Countries



Updated 10 August 2020, 3:30 GMT

11

#### **Over Previous 7 days**



#### **Confirmed Cases**



#### **Reported Recoveries**



#### **Reported Deaths**









Based on Recent Cases, Deaths, and Positivity



#### **Counties with Highest Multivariate Index**

| Excludes Counties       | Recent | Recent | Recent     | Multivariate |
|-------------------------|--------|--------|------------|--------------|
| with population < 50K   | Cases  | Deaths | Positivity | Index        |
| Cameron County, TX      | 258    | 603    | 20%        | 169          |
| Starr County, TX        | 120    | 690    | 20%        | 159          |
| Lowndes County, MS      | 62     | 278    | 42%        | 144          |
| Lafayette County, MS    | 62     | 226    | 42%        | 122          |
| Lee County, MS          | 76     | 206    | 42%        | 119          |
| Hidalgo County, TX      | 83     | 474