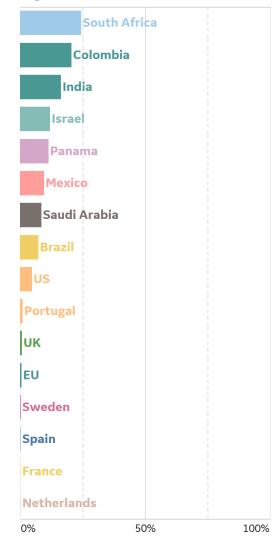

### **Fatality Rate in Select Countries**

#### **Deaths / Confirmed Cases**

7-day rolling avg. since 1 July 2020