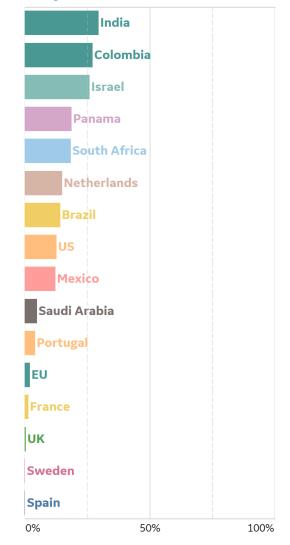

### **Cumulative Deaths in Select Countries**

#### **Cumulative Deaths / 1M**

Since 1 July 2020

Fatality Rate