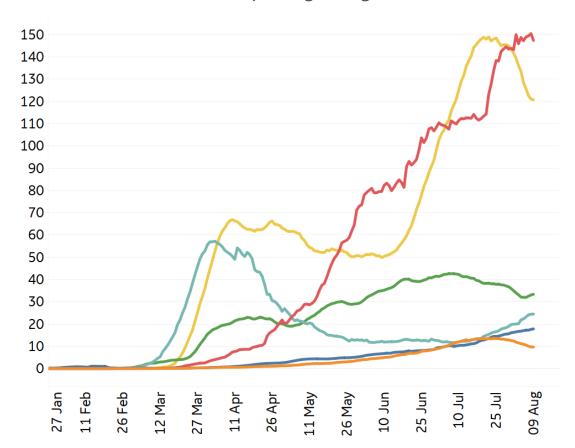

### **Global Confirmed & Active Cases**

#### **Trend since 22 Jan**



#### **Today per 1M**

Active cases = Confirmed - Recovered - Deaths



| Per 1M:      | Today  | Change |  |
|--------------|--------|--------|--|
| Active Today | 906    | +1%    |  |
| Active       | 6 new  | +1%    |  |
| Confirmed    | 29 new | +1%    |  |
| Deaths       | 1 new  | +1%    |  |
| Recovered    | 23 new | +1%    |  |



Updated 10 August 2020, 3:30 GMT

# **New Confirmed Cases & New Deaths**



**North America Central/South America Africa** Key **Europe** Middle East Asia

#### **New Confirmed Cases / 1M**

7-day rolling average



#### New Deaths / 1M

7-day rolling average





### **Top 50 Countries: Per 1M**



Updated 10 August 2020, 3:30 GMT

|        |        |       |            | _   |
|--------|--------|-------|------------|-----|
| $\sim$ | A      | 2020  | 3.30 GMT   | - 7 |
| ( )    | AHOHET | /0//0 | 5.20 (416) |     |

| 1 - 25       | Tod       | day    | <b>Total</b><br>Since 22 Jan |                    |                 | Change from 14d Ago Daily new, 14davg |        |
|--------------|-----------|--------|------------------------------|--------------------|-----------------|---------------------------------------|--------|
|              | Confirmed | Deaths | Total<br>Confirmed           | Total<br>Recovered | Total<br>Deaths | Confirmed                             | Deaths |
| Belgium      | 65