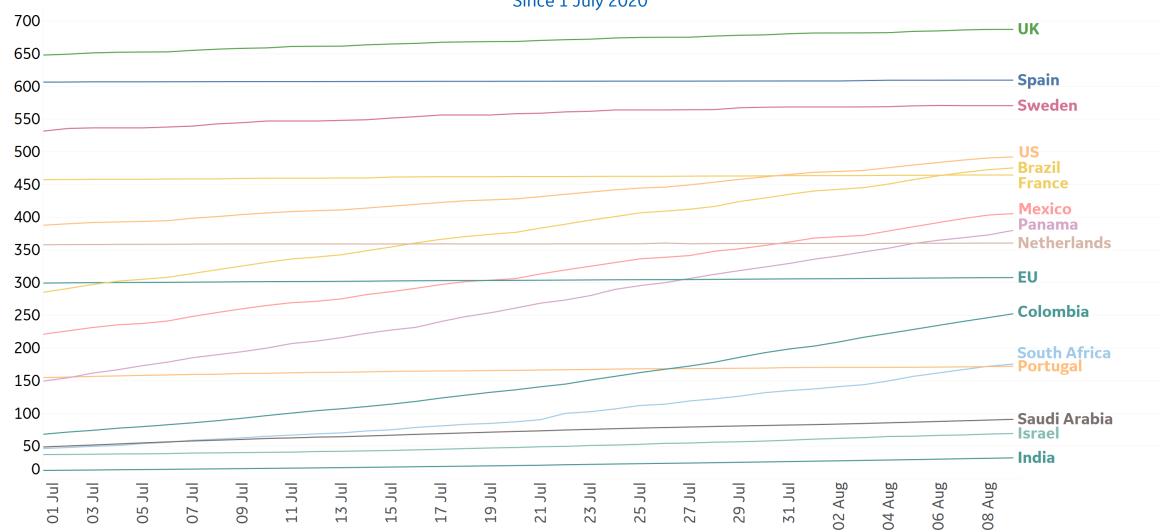

### **Cumulative Deaths in Select Countries**

#### **Cumulative Deaths / 1M**

Since 1 July 2020

Fatality Rate