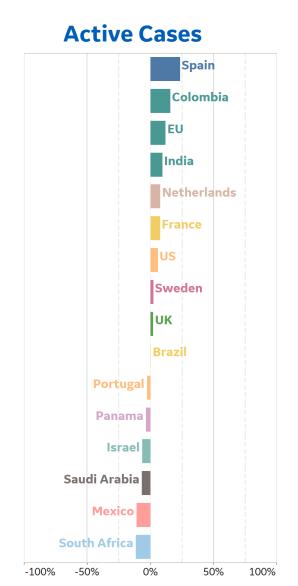

100%                                           |  |  |
|               |           |        |                    |                              |                 |           |                                                |  |  |

<sup>\*</sup>Change from 14d ago: Compares 14d-avgs. of Daily New Cases/Deaths today with 14d-avgs. from 14d ago



### **New Confirmed Cases in Select Countries**



### **New Deaths in Select Countries**





### **Cumulative Deaths in Select Countries**

#### **Cumulative Deaths / 1M**

Since 1 July 2020



Fatality Rate

### **Fatality Rate in Select Countries**

#### **Deaths / Confirmed Cases**

7-day rolling avg. since 1 July 2020





### % Change in Case Volume in Select Countries



Updated 10 August 2020, 3:30 GMT

11

#### **Over Previous 7 days**



#### **Confirmed Cases**



#### **Reported Recoveries**



#### **Reported Deaths**









Based on Recent Cases, Deaths, and Positivity



#### **Counties with Highest Multivariate Index**

| Excludes Counties       | Recent | Recent | Recent     | Multivariate |
|-------------------------|--------|--------|------------|--------------|
| with population < 50K   | Cases  | Deaths | Positivity | Index        |
| Cameron County, TX      | 258    | 603    | 20%        | 169          |
| Starr County, TX        | 120    | 690    | 20%        | 159          |
| Lowndes County, MS      | 62     | 278    | 42%        | 144          |
| Lafayette County, MS    | 62     | 226    | 42%        | 122          |
| Lee County, MS          | 76     | 206    | 42%        | 119          |
| Hidalgo Co