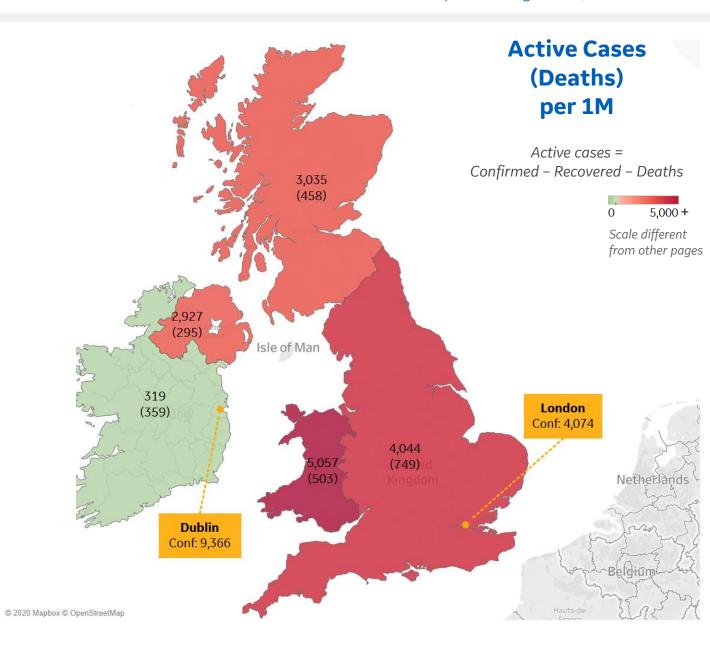

#### Per 1M in Region

|              | Today   | Change |
|--------------|---------|--------|
| Active Cases | 3,653   | +0%    |
| Confirmed    | 16 new  | +0.3%  |
| Deaths       | 0.1 new | +0.02% |
| Recovered    | 0 new   | +0%    |

| Wales            | 5,057 |
|------------------|-------|
| England          | 4,044 |
| Scotland         | 3,035 |
| Northern Ireland | 2,927 |
| Ireland          | 319   |