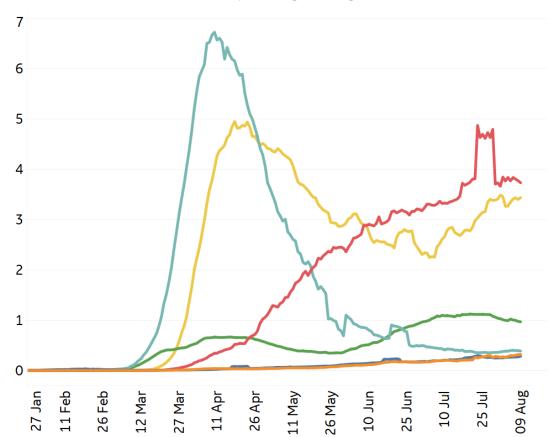

### **Fatality Rate in Select Countries**

#### **Deaths / Confirmed Cases**

7-day rolling avg. since 1 July 2020