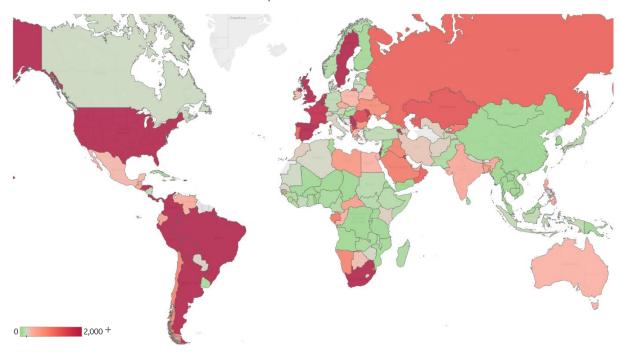

### **Top 50 Countries: Per 1M**

Updated 10 August 2020, 3:30 GMT

|        |        |       |            | _   |
|--------|--------|-------|------------|-----|
| $\sim$ | A      | 2020  | 3.30 GMT   | - 7 |
| ( )    | AHOHET | /0//0 | 5.20 (416) |     |

| 1 - 25       | Tod       | day    | <b>Total</b><br>Since 22 Jan |                    |                 | Change from 14d Ago Daily new, 14davg |        |
|--------------|-----------|--------|------------------------------|--------------------|-----------------|---------------------------------------|--------|
|              | Confirmed | Deaths | Total<br>Confirmed           | Total<br>Recovered | Total<br>Deaths | Confirmed                             | Deaths |
| Belgium      | 65        | 0      | 6,398                        | 1,534              | 852             | 145%                                  | 31%    |
| UK           | 16        | 0      | 4,604                        | 21                 | 687             | 17%                                   | -12%   |
| Peru         | 429       | 13     | 14,498                       | 9,827              | 639             | 106%                                  | -46%   |
| Spain        | 0         | 0      | 6,724                        | 3,216              | 610             | 127%                                  | 145%   |
| Italy        | 8         | 0      | 4,144                        | 3,343              | 582             | 46%                                   | -36%   |
| Sweden       | 0         | 0      | 8,151                        | 0                  | 571             | -19%                                  | -61%   |
| Chile        | 106       | 3      | 19,515                       | 18,091             | 527             | -11%                                  | -55%   |
| US           | 142       | 2      | 15,241                       | 5,006              | 492             | -13%                                  | 28%    |
| Brazil       | 108       | 3      | 14,280                       | 11,089             | 475             | 11%                                   | -6%    |
| France       | 0         | 0      | 3,604                        | 1,271              | 465             | 78%                                   | -30%   |
| Mexico       | 34        | 2      | 3,725                        | 2,982              | 406             | -1%                                   | -1%    |
| Panama       | 195       | 7      | 17,264                       | 11,298             | 380             | -3%                                   | -10%   |
| Netherlands  | 38        | 0      | 3,464                        | 14                 | 361             | 198%                                  | -100%  |
| Ireland      | 14        | 0      | 5,410                        | 4,732              | 359             | 228%                                  | -56%   |
| Ecuador      | 50        | 0      | 5,354                        | 4,452              | 336             | 7%                                    | -13%   |
| Bolivia      | 81        | 5      | 7,710                        | 2,554              | 312             | -3%                                   | 36%    |
| EU           | 11        | 0      | 3,455                        | 1,943              | 308             | 175%                                  | 98%    |
| Armenia      | 76        | 2      | 13,637                       | 10,974             | 267             | -42%                                  | -39%   |
| North Macedo | 41        | 2      | 5,683                        | 3,679              | 253             | -11%                                  | -14%   |
| Colombia     | 209       | 6      | 7,615                        | 4,180              | 252             | 41%                                   | 34%    |
| Canada       | 6         | 0      | 3,216                        | 2,793              | 239             | -13%                                  | -10%   |
| Switzerland  | 18        | 0      | 4,229                        | 3,732              | 229             | 43%                                   | 0%     |
| Kyrgyzstan   | 53        | 1      | 6,119                        | 4,878              | 225             | -67%                                  | -83%   |
| Iran         | 24        | 2      | 3,890                        | 3,386              | 219             | 5%                                    | -5%    |
| Moldova      | 54        | 1      | 6,857                        | 4,784              | 209             | 27%                                   | 18%    |

| 26 - 50        | Today     |        | <b>Total</b><br>Since 22 Jan |                    |                 | Change from 14d Ago<br>Daily new, 14davg |        |
|----------------|-----------|--------|------------------------------|--------------------|-----------------|------------------------------------------|--------|
|                | Confirmed | Deaths | Total<br>Confirmed           | Total<br>Recovered | Total<br>Deaths | Confirmed                                | Deaths |
| South Africa   | 112       | 3      | 9,440                        | 6,938              | 175             | -32%                                     | 35%    |
| Portugal       | 13        | 1      | 5,165                        | 3,777              | 172             | -31%                                     | -32%   |
| Kosovo         | 0         | 0      | 5,348                        | 2,970              | 164             | 13%                                      | 66%    |
| Honduras       | 49        | 2      | 4,791                        | 666                | 151             | -27%                                     | 11%    |
| Iraq           | 68        | 2      | 3,732                        | 2,679              | 134             | 23%                                      | -15%   |
| Dom. Rep.      | 88        | 2      | 7,350                        | 4,032              | 121             | -8%                                      | 48%    |
| Bos. and Herz. | 0         | 0      | 4,172                        | 2,247              | 120             | 36%                                      | 93%    |
| Kuwait         | 120       | 1      | 16,792                       | 14,874             | 112             | -11%                                     | 5%     |
| Russia         | 35        | 1      | 6,069                        | 4,742              | 102             | -12%                                     | -14%   |
| Argentina      | 104       | 2      | 5,454                        | 2,395              | 102             | 35%                                      | 52%    |
| Oman           | 44        | 1      | 15,975                       | 14,626             | 100             | -72%                                     | 2%     |
| Bahrain        | 224       | 1      | 25,865                       | 24,076             | 95              | -21%                                     | -31%   |
| Saudi Arabia   | 41        | 1      | 8,292                        | 7,240              | 91              | -37%                                     | -15%   |
| Serbia         | 27        | 1      | 3,216                        | 0                  | 73              | -19%                                     | -24%   |
| Israel         | 78        | 1      | 9,589                        | 6,647              | 69              | -10%                                     | 20%    |
| Qatar          | 103       | 1      | 39,203                       | 38,079             | 64              | -36%                                     | 6%     |
| Belarus        | 12        | 0      | 7,286                        | 6,872              | 62              | -22%                                     | -24%   |
| Eq. Guinea     | 0         | 0      | 3,436                        | 1,555              | 59              | N/A                                      | N/A    |
| Kazakhstan     | 39        | 0      | 5,296                        | 3,862              | 56              | -34%                                     | 125%   |
| Azerbaijan     | 9         | 0      | 3,311                        | 2,995              | 48              | -41%                                     | -34%   |
| Costa Rica     | 95        | 1      | 4,571                        | 1,517              | 46              | 6%                                       | 77%    |
| UAE            | 23        | 0      | 6,322                        | 5,719              | 36              | -11%                                     | 18%    |
| Gabon          | 0         | 0      | 3,560                        | 2,563              | 23              | -10%                                     | -33%   |
| Singapore      | 30        | 0      | 9,419                        | 8,361              | 5               | 7%                                       | -100%  |
| Total World    | 29        | 1      | 2,564                        | 1,564              | 94              | 113%                                     | 110%   |

Total Confirmed Cases in **Brazil** increased 12% (+327,545 cases) since 1 Aug

<sup>\*</sup>Change from 14d ago: Compares 14d-avgs. of Daily New Cases/Deaths today with 14d-avgs. from 14d ago