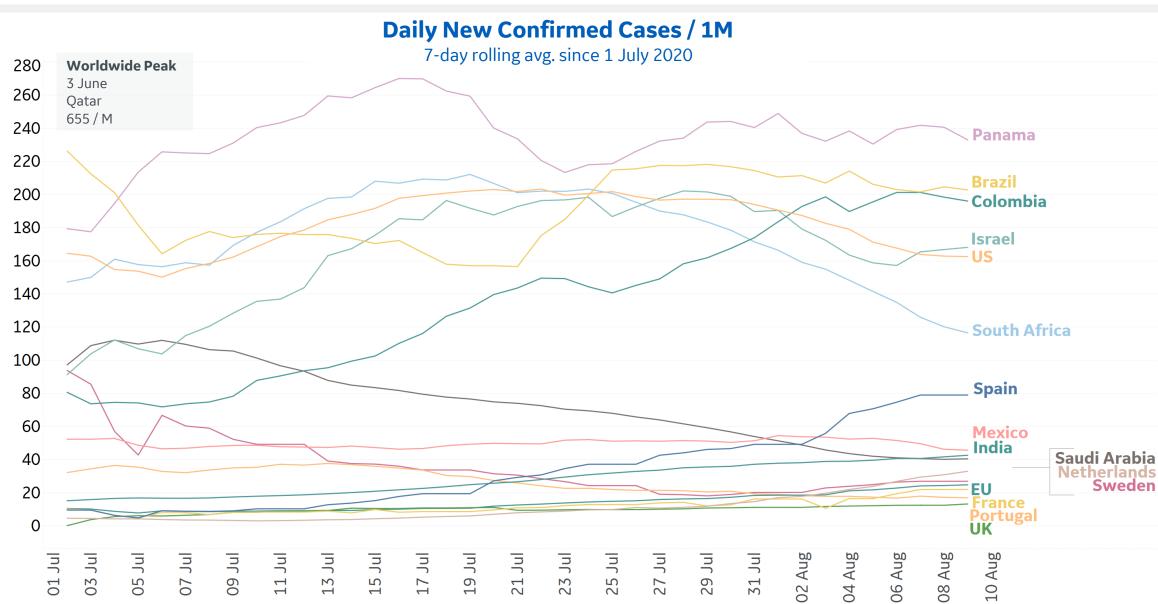

#### **New Confirmed Cases / 1M**

7-day rolling average

### **New Confirmed Cases in Select Countries**