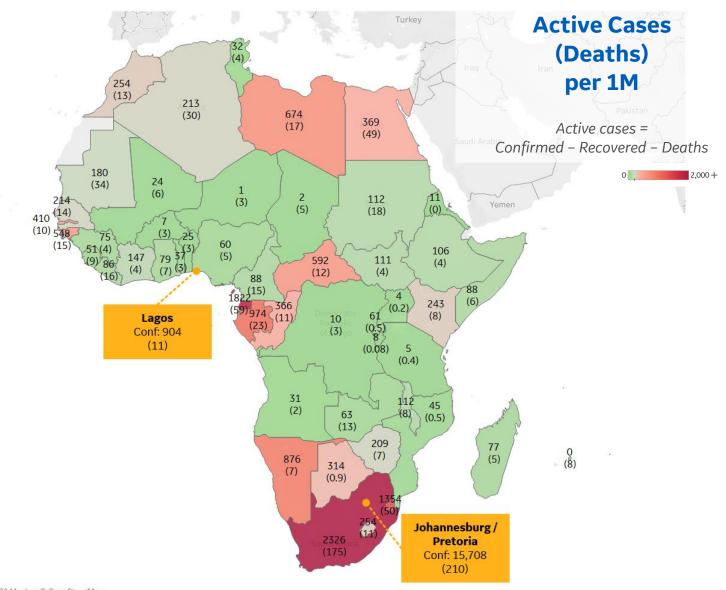

#### **Per 1M in Region**

|              | Today   | Change |
|--------------|---------|--------|
| Active Cases | 218     | +0%    |
| Confirmed    | 9 new   | +1%    |
| Deaths       | 0.3 new | +2%    |
| Recovered    | 10 new  | +2%    |

| South Africa      | 2,326 |
|-------------------|-------|
| Eq. Guinea        | 1,822 |
| Eswatini          | 1,354 |
| Gabon             | 974   |
| Namibia           | 876   |
| Libya             | 674   |
| Central African R | 592   |
| Guinea-Bissau     | 548   |
| Gambia            | 410   |
| Egypt             | 369   |

<sup>\*</sup> Excludes regions with population < 1M

\*\* Per 1M = Per 1 Million Population unless otherwise noted

**Johns Hopkins Coronavirus Resource Center:** 

https://coronavirus.jhu.edu/map.html

**Worldometer Coronavirus Reporting:** 