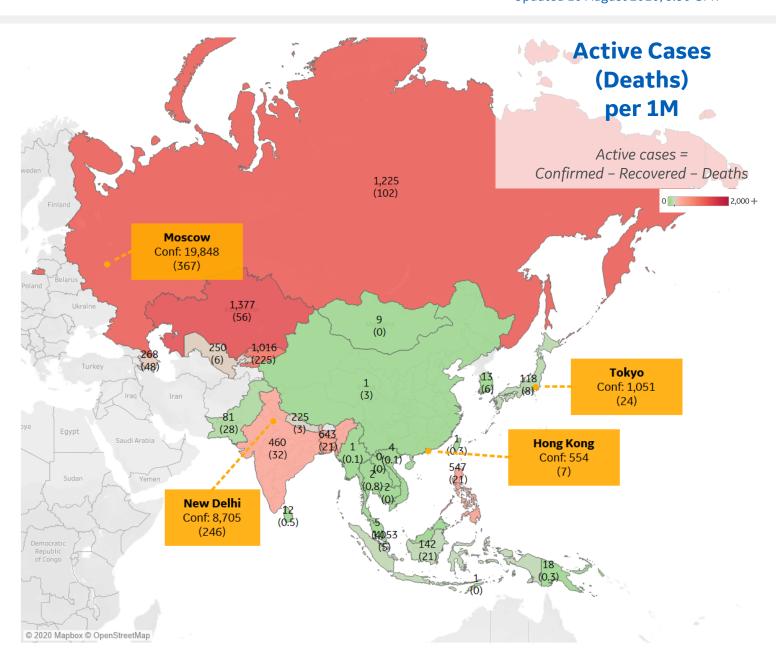

#### **Per 1M in Region**

|              | Today   | Change |
|--------------|---------|--------|
| Active Cases | 256     | +1%    |
| Confirmed    | 18 new  | +2%    |
| Deaths       | 0.3 new | +2%    |
| Recovered    | 16 new  | +2%    |

| Kazakhstan  | 1,377 |
|-------------|-------|
| Russia      | 1,225 |
| Singapore   | 1,053 |
| Kyrgyzstan  | 1,016 |
| Bangladesh  | 643   |
| Philippines | 547   |
| India       | 460   |
| Azerbaijan  | 268   |
| Uzbekistan  | 250   |
| Nepal       | 225   |
|             |       |

<sup>\*</sup> Excludes regions with population < 1M

**COMMAND CENTERS** 