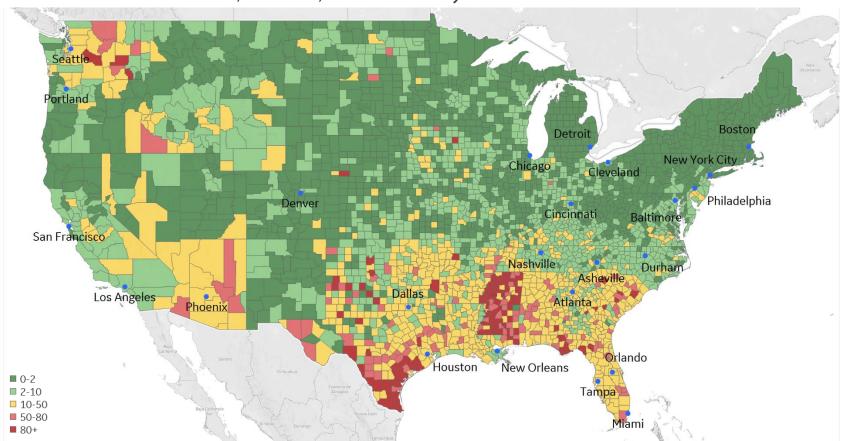

#### **Counties with Highest Multivariate Index**

| Excludes Counties       | Recent | Recent | Recent     | Multivariate |
|-------------------------|--------|--------|------------|--------------|
| with population < 50K   | Cases  | Deaths | Positivity | Index        |
| Cameron County, TX      | 258    | 603    | 20%        | 169          |
| Starr County, TX        | 120    | 690    | 20%        | 159          |
| Lowndes County, MS      | 62     | 278    | 42%        | 144          |
| Lafayette County, MS    | 62     | 226    | 42%        | 122          |
| Lee County, MS          | 76     | 206    | 42%        | 119          |
| Hidalgo County, TX      | 83     | 474    | 20%        | 109          |
| Madison County, MS      | 52     | 200    | 42%        | 107          |
| Nueces County, TX       | 180    | 338    | 20%        | 102          |
| Maverick County, TX     | 178    | 325    | 20%        | 99           |
| Hinds County, MS        | 69     | 157    | 42%        | 96           |
| Webb County, TX         | 144    | 321    | 20%        | 91           |
| Forrest County, MS      | 74     | 134    | 42%        | 88           |
| Jackson County, MS      | 74     | 125    | 42%        | 84           |
| Laurens County, SC      | 52     | 368    | 20%        | 82           |
| San Patricio County, TX | 62     | 347    | 20%        | 80           |
| Florence County, SC     | 96     | 305    | 20%        | 79           |
| Yuma County, AZ         | 84     | 387    | 16%        | 75           |
| Angelina County, TX     | 67     | 314    | 20%        | 75           |
| Medina County, TX       | 72     | 282    | 20%        | 70           |
| Bay County, FL          | 126    | 260    | 18%        | 70           |
| Orangeburg County, SC   | 90     | 259    | 20%        | 69           |
| Victoria County, TX     | 99     | 244    | 20%        | 67           |
| Liberty County, TX      | 37     | 291    | 20%        | 64           |
| Gila County, AZ         | 54     | 349    | 16%        | 64           |
| Lauderdale County, MS   | 39     | 110    | 42%        | 63           |
| Miami-Dade County, FL   | 147    | 183    | 18%        | 60           |
| Pearl River County, MS  | 31     | 108    | 42%        | 59           |
| Franklin County, WA     | 70     | 56     | 46%        | 58           |
| Marshall County, AL     | 78     | 135    | 27%        | 57           |
| Lamar County, MS        | 59     | 74     | 42%        | 56           |
|                         |        |        |            |              |