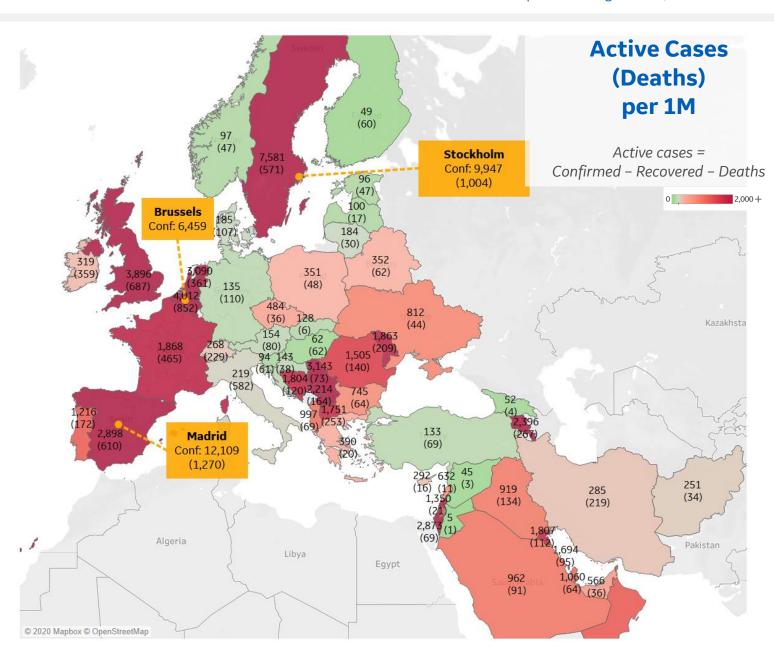

### **Europe & Middle East**

#### **Per 1M in Region**

|              | Today   | Change |
|--------------|---------|--------|
| Active Cases | 1,118   | +0%    |
| Confirmed    | 20 new  | +1%    |
| Deaths       | 0.5 new | +0.2%  |
| Recovered    | 14 new  | +1%    |

| Sweden      | 7,581 |
|-------------|-------|
| Belgium     | 4,012 |
| UK          | 3,896 |
| Serbia      | 3,143 |
| Netherlands | 3,090 |
| Spain       | 2,898 |
| Israel      | 2,873 |
| Armenia     | 2,396 |
| Kosovo      | 2,214 |
| France      | 1,868 |
|             |       |