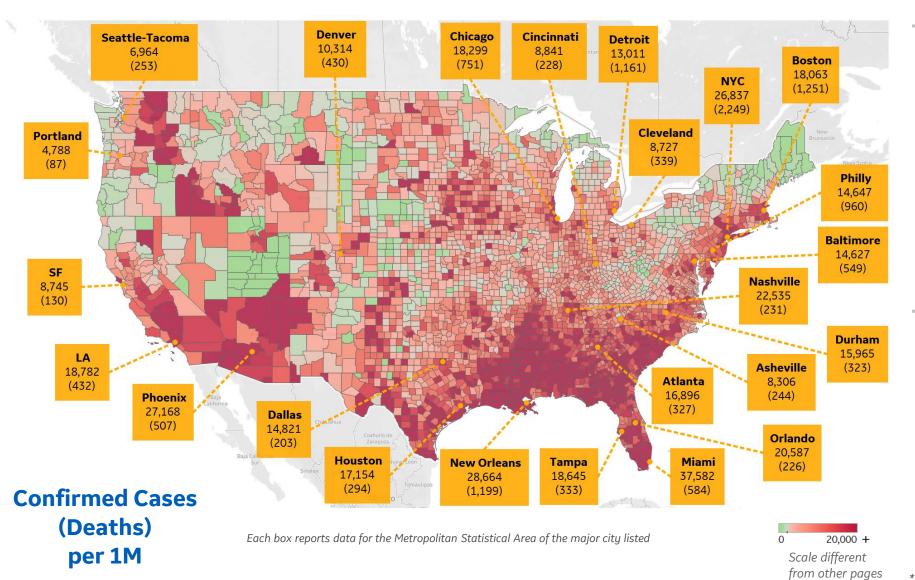

#### **Top 10 Northeast Counties**

Total Confirmed Cases / 1M

| Rockland County, NY    | 42,795 |
|------------------------|--------|
| Westchester County, NY | 37,421 |
| Passaic County, NJ     | 35,156 |
| Nassau County, NY      | 32,172 |
| Union County, NJ       | 30,009 |
| Suffolk County, NY     | 29,653 |
| Hudson County, NJ      | 29,255 |
| Orange County, NY      | 28,989 |
| New York City*         | 27,328 |
| Suffolk County, MA     | 27,179 |
|                        |        |

#### **Top 10 Other US Counties**

Total Confirmed Cases / 1M

| Miami-Dade County, FL | 48,754 |
|-----------------------|--------|
| Nueces County, TX     | 42,076 |
| Yakima County, WA     | 41,156 |
| Cameron County, TX    | 38,496 |
| Jefferson Parish, LA  | 35,328 |
| Broward County, FL    | 31,887 |
| Charleston County, SC | 29,956 |
| Escambia County, FL   | 29,870 |
| Davidson County, TN   | 29,706 |
| Webb County, TX       | 28,512 |
|                       |        |

**Note:** Includes counties ≥ 250K population

<sup>\*</sup> New York City counties aggregated into one reporting area