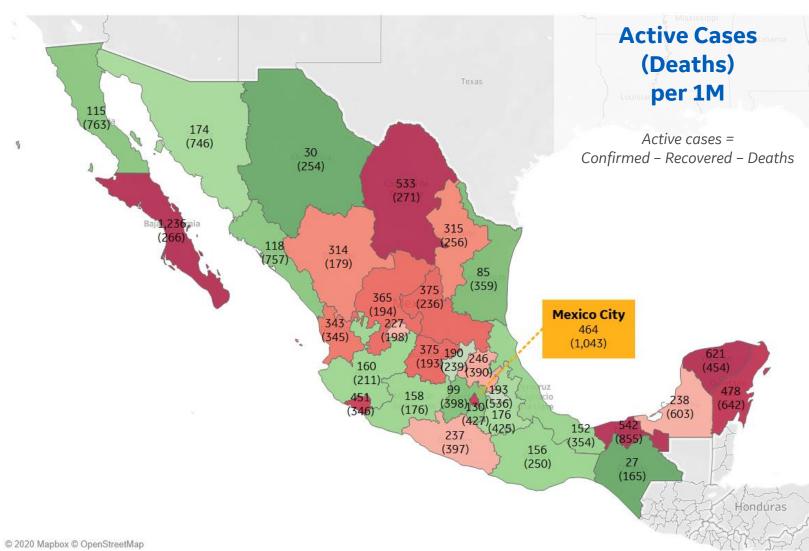

### **Per 1M in Region**

|              | Today  | Change |
|--------------|--------|--------|
| Active Cases | 338    | -7%    |
| Confirmed    | 34 new | +1%    |
| Deaths       | 2 new  | +1%    |
| Recovered    | 57 new | +2%    |

| Baja California Sur | 1,236 |
|---------------------|-------|
| Yucatan             | 621   |
| Tabasco             | 542   |
| Coahuila            | 533   |
| Quintana Roo        | 478   |
| Distrito Federal    | 464   |
| Colima              | 451   |
| Guanajuato          | 375   |
| San Luis Potosi     | 375   |
| Zacatecas           | 365   |
|                     |       |