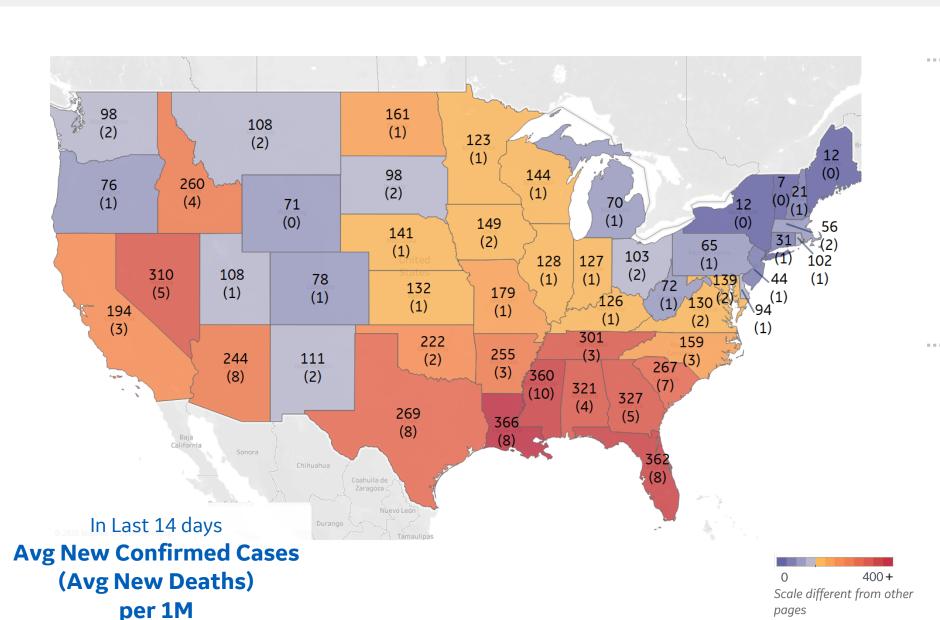

## **US, New in Last 14 days**

#### **Top 10 by New Confirmed**

Avg New Confirmed Cases / 1M

| Louisiana      | 366 |
|----------------|-----|
| Florida        | 362 |
| Mississippi    | 360 |
| Georgia        | 327 |
| Alabama        | 321 |
| Nevada         | 310 |
| Tennessee      | 301 |
| Texas          | 269 |
| South Carolina | 267 |
| Idaho          | 260 |
|                |     |

#### **Top 10 by New Deaths**

Avg New Deaths / 1M

| Mississippi    | 10 |
|----------------|----|
| Arizona        | 8  |
| Florida        | 8  |
| Louisiana      | 8  |
| Texas          | 8  |
| South Carolina | 7  |
| Georgia        | 5  |
| Nevada         | 5  |
| Alabama        | 4  |
| Idaho          | 4  |
|                |    |