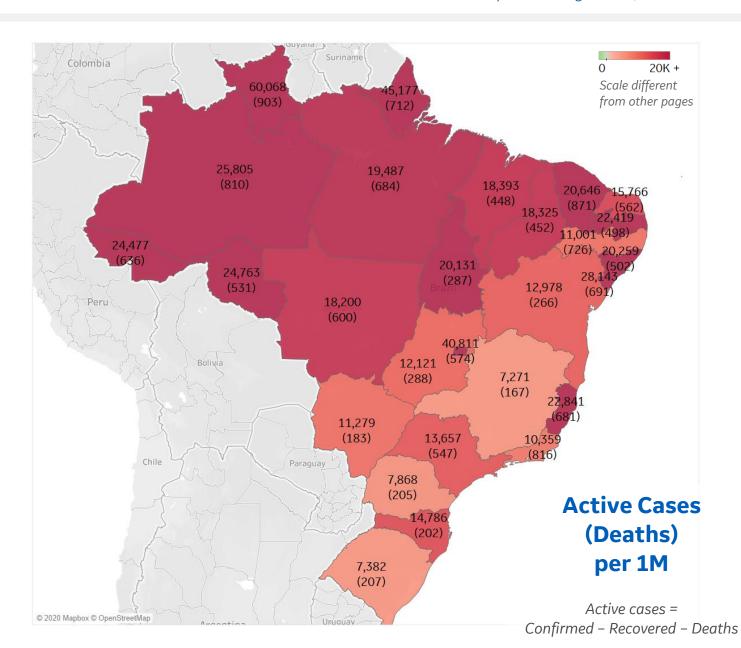

#### **Per 1M in Region**

|              | Today   | Change |
|--------------|---------|--------|
| Active Cases | 2,716   | -2%    |
| Confirmed    | 108 new | +1%    |
| Deaths       | 3 new   | +1%    |
| Recovered    | 167 new | +2%    |

| Distrito Federal | 40,811 |
|------------------|--------|
| Sergipe          | 28,143 |
| Amazonas         | 25,805 |
| Rondônia         | 24,763 |
| Espírito Santo   | 22,841 |
| Paraíba          | 22,419 |
| Ceará            | 20,646 |
| Alagoas          | 20,259 |
| Tocantins        | 20,131 |
| Pará             | 19,487 |

<sup>\*</sup> Excludes regions with population < 1M