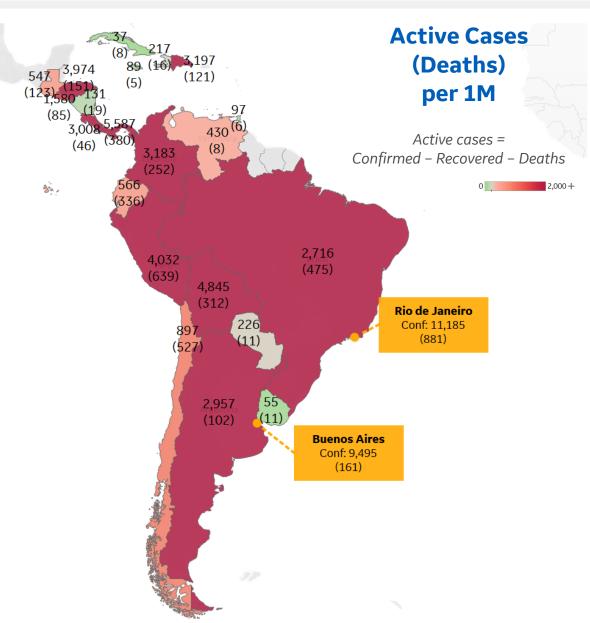

### **Central & South America**

#### **Per 1M in Region**

|              | Today   | Change |
|--------------|---------|--------|
| Active Cases | 2,389   | +0%    |
| Confirmed    | 118 new | +1%    |
| Deaths       | 3 new   | +1%    |
| Recovered    | 118 new | +2%    |

| Panama      | 5,587 |
|-------------|-------|
| Bolivia     | 4,845 |
| Peru        | 4,032 |
| Honduras    | 3,974 |
| Dom. Rep.   | 3,197 |
| Colombia    | 3,183 |
| Costa Rica  | 3,008 |
| Argentina   | 2,957 |
| Brazil      | 2,716 |
| El Salvador | 1,580 |

<sup>\*</sup> Excludes regions with population < 1M

**COMMAND CENTERS** 