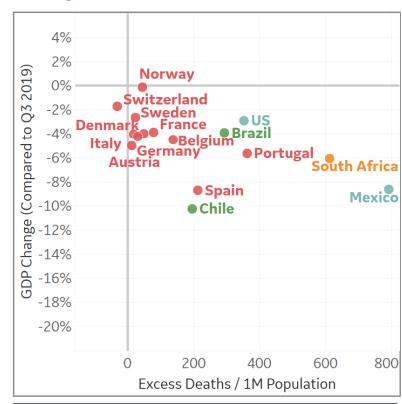

### Feature: COVID-19 Impact on Deaths and GDP

Updated 10 Dec 2020, 3:30 GMT

11

#### **3rd Quarter 2020**

| Largest GDP ↓ | GDP Δ | Excess<br>Deaths / 1M | Q3 CFR |
|---------------|-------|-----------------------|--------|
| Chile         | -10%  | 196                   | 3.8%   |
| Spain         | -9%   | 213                   | 0.7%   |
| Mexico        | -9%   | 793                   | 9.6%   |
| South Africa  | -6%   | 613                   | 2.7%   |
| Portugal      | -6%   | 362                   | 1.2%   |