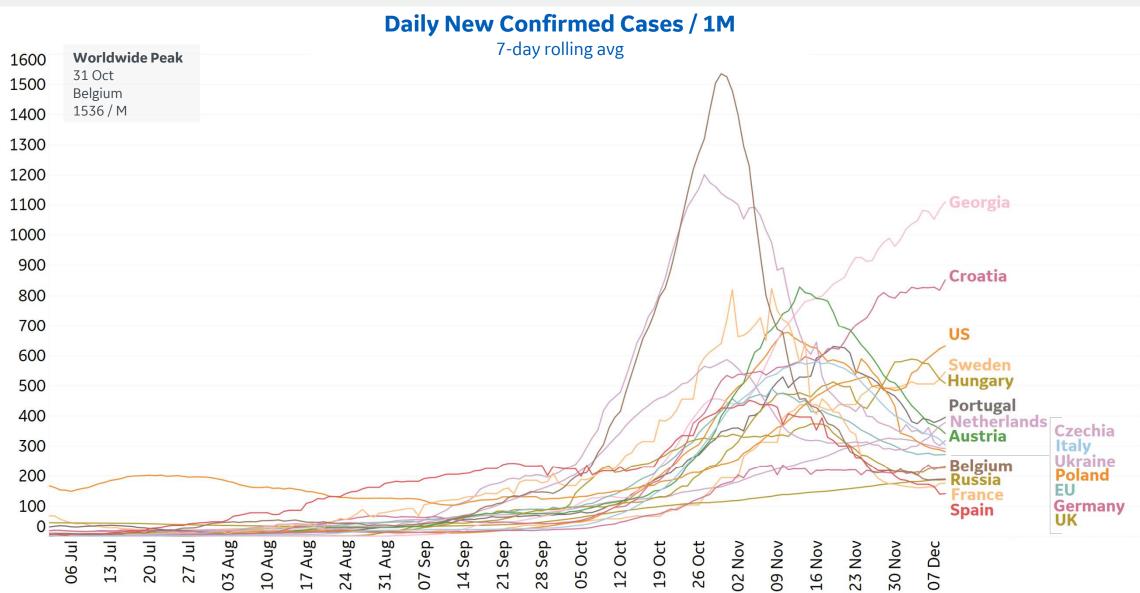

| 138%   |
| Maine         | 321                      | 4             | 14,454                       | 10,338             | 246             | 21%                                               | 75%    |
| Alaska        | 701                      | 4             | 38,707                       | 7,165              | 150             | 12%                                               | 70%    |
| Vermont       | 118                      | 2             | 5,285                        | 3,148              | 86              | 13%                                               | 340%   |

<sup>\*</sup>Change from 14d ago: Compares 14d-avgs. of Daily New Cases/Deaths today with 14d-avgs. from 14d ago



### **New Confirmed Cases in Select Countries**



Updated 10 Dec 2020, 3:30 GMT



### **New Deaths in Select Countries**







Updated 10 Dec 2020, 3:30 GMT







### **Fatality Rate in Select Countries**







### Feature: COVID-19 Impact on Deaths and GDP

Updated 10 Dec 2020, 3:30 GMT

11

#### 1st Quarter 2020



| Largest GDP ↓ | GDP Δ | Excess<br>Deaths / 1M | Q1 CFR |
|---------------|-------|-----------------------|--------|
| France        | -6%   | 14                    | 6.7%   |
| Italy         | -6%   | 348                   | 11.7%  |
| Spain         | -4%   | 371                   | 8.8%   |
| Austria       | -3%   | 40                    | 1.3%   |
| Portugal      | -2%   | -108                  | 2.1%   |

#### 2nd Quarter 2020



| Largest GDP ↓ | GDP Δ | Excess<br>Deaths / 1M | Q2 CFR |
|---------------|-------|-----------------------|--------|
|