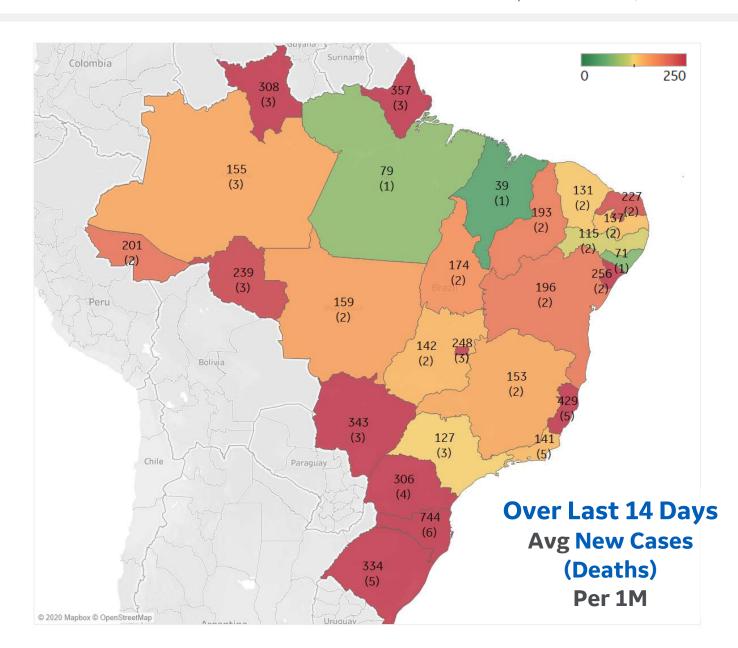

<sup>\*</sup> Excludes regions with population < 1M

**COMMAND CENTERS** 

|              | Today   | Change |
|--------------|---------|--------|
| Active Cases | 2,744   | +9.8%  |
| Confirmed    | 251 new | +0.8%  |
| Deaths       | 4 new   | +0.5%  |
| Recovered    | 3 new   | +0%    |

| Santa Catarina   | 744 |
|------------------|-----|
| Espírito Santo   | 429 |
| MatoGrosso do    | 343 |
| Rio Grande do    | 334 |
| Paraná           | 306 |
| Sergipe          | 256 |
| Distrito Federal | 248 |
| Rondônia         | 239 |
| Rio Grande do    | 227 |
| Bahia            | 196 |
|                  |     |