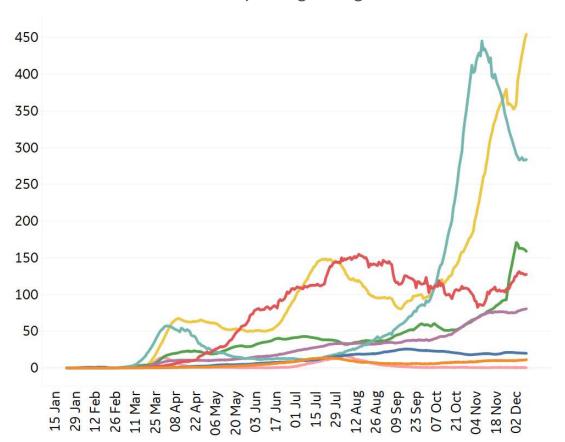

# Avg. Daily New Cases / 1M

Over the last 14 days



| Per 1M:                 | New<br>Today | Change from 30 days ago |
|-------------------------|--------------|-------------------------|
| Active                  | 30           | +40%                    |
| Confirmed               | 86           | +35%                    |
| Deaths                  | 2            | +24%                    |
| Recovered               | 55           | +33%                    |
|                         | To Date      | Last 30 Days            |
| Worldwide Survival Rate | 97.7%        | 98.3%                   |

### **New Confirmed Cases & New Deaths**

**Cent & South America** World **North America** Europe Middle East Asia **Africa** Oceania

#### **New Confirmed Cases / 1M**

7-day rolling average



#### New Deaths / 1M

7-day rolling average





### **Top 50 Countries: Per 1M**

Updated 10 Dec 2020, 3:30 GMT

| 1 - 25         | Averag<br>last 7 |               |                    | <b>Total</b><br>Since 22 Jan |                 |           | Change from 14d Ago<br>in 14 day avg of daily new |  |
|----------------|------------------|---------------|--------------------|------------------------------|-----------------|-----------|---------------------------------------------------|--|
|                | New<br>Confirmed | New<br>Deaths | Total<br>Confirmed | Total<br>Recovered           | Total<br>Deaths | Confirmed | Deaths                                            |  |
| Belgium        | 190              | 9             | 51,567             | N/A**                        | 1,519