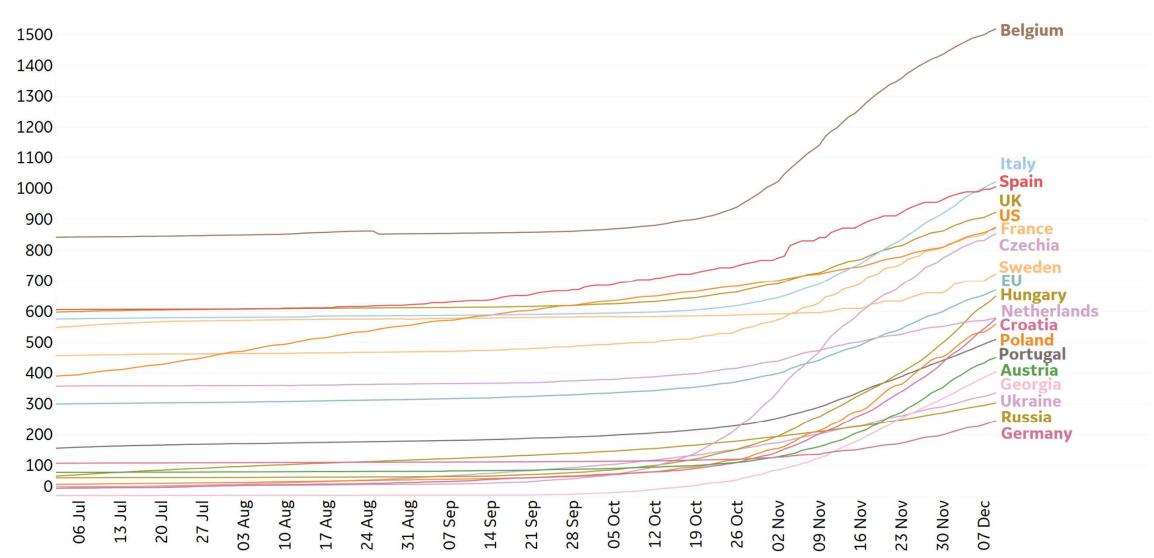

| 14,454                       | 10,338             | 246             | 21%                                               | 75%    |
| Alaska        | 701                      | 4             | 38,707                       | 7,165              | 150             | 12%                                               | 70%    |
| Vermont       | 118                      | 2             | 5,285                        | 3,148              | 86              | 13%                                               | 340%   |

<sup>\*</sup>Change from 14d ago: Compares 14d-avgs. of Daily New Cases/Deaths today with 14d-avgs. from 14d ago



### **New Confirmed Cases in Select Countries**



Updated 10 Dec 2020, 3:30 GMT



### **New Deaths in Select Countries**







Updated 10 Dec 2020, 3:30 GMT







### **Fatality Rate in Select Countries**







### Feature: COVID-19 Impact on Deaths and GDP

Updated 10 Dec 2020, 3:30 GMT

11

#### 1st Quarter 2020



| Largest GDP ↓ | GDP Δ | Excess<br>Deaths / 1M | Q1 CFR |
|---------------|-------|-----------------------|--------|
| France        | -6%   | 14                    | 6.7%   |
| Italy         | -6%   | 348                   | 11.7%  |
| Spain         | -4%   | 371                   | 8.8%   |
| Austria       | -3%   | 40                    | 1.3%   |
| Portugal      | -2%   | -108                  | 2.1%   |

#### 2nd Quarter 2020



| Largest GDP ↓ | GDP Δ | Excess<br>Deaths / 1M | Q2 CFR |
|---------------|-------|-----------------------|--------|
| Spain         | -22%  | 527                   | 13.0%  |
| France        | -19%