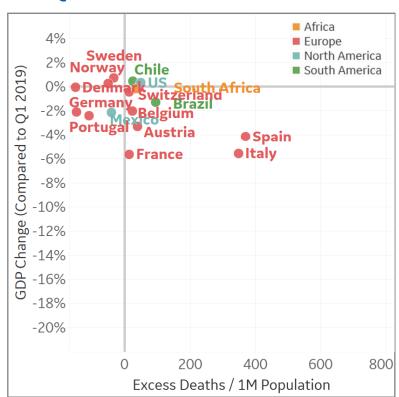

### Feature: COVID-19 Impact on Deaths and GDP

Updated 10 Dec 2020, 3:30 GMT

11

#### 1st Quarter 2020

| Largest GDP ↓ | GDP Δ | Excess<br>Deaths / 1M | Q1 CFR |
|---------------|-------|-----------------------|--------|
| France        | -6%   | 14                    | 6.7%   |
| Italy         | -6%   | 348                   | 11.7%  |
| Spain         | -4%   | 371                   | 8.8%   |
| Austria       | -3%   | 40                    | 1.3%   |
| Portugal      | -2%   | -108                  | 2.1%   |