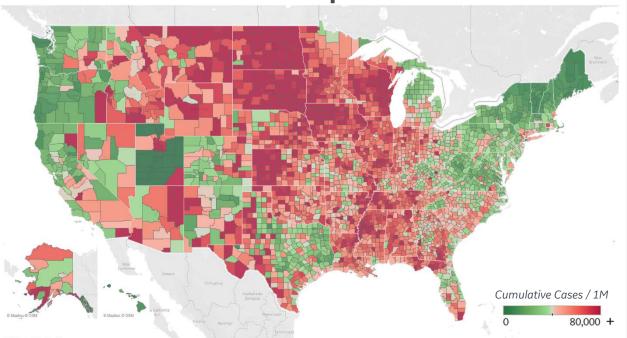

### **US Counties: Cumulative Cases and Deaths**

Updated 10 Dec 2020, 3:30 GMT

15

### **Confirmed Cases per 1M to date**

#### **Top 10 Counties**

Total Confirmed Cases / 1M

| Lubbock County, TX    | 112,948 |
|-----------------------|---------|
| El Paso County, TX    | 108,610 |
| Brown County, WI      | 94,295  |
| Miami-Dade County, FL | 91,663  |
| Utah County, UT       | 86,297  |
| Milwaukee County, WI  | 84,662  |
| Douglas County, NE    | 79,601  |
| Webb County, TX       | 78,029  |
| Waukesha County, WI   | 77,865  |
| Salt Lake County, UT  | 77,412  |
|                       |         |