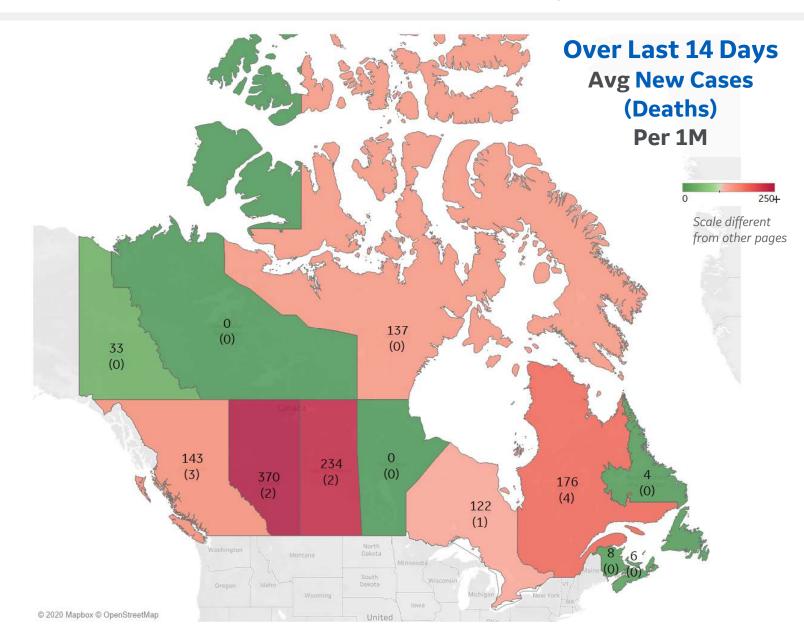

#### **Per 1M in Region**

|              | Today   | Change |
|--------------|---------|--------|
| Active Cases | 1,874   | +0.7%  |
| Confirmed    | 170 new | +1.5%  |
| Deaths       | 3 new   | +0.9%  |
| Recovered    | 153 new | +1.7%  |

| Alberta          | 370 |
|------------------|-----|
| Saskatchewan     | 234 |
| Quebec           | 176 |
| British Columbia | 143 |
| Ontario          | 122 |
|                  |     |

<sup>\*</sup> Excludes regions with population < 1M