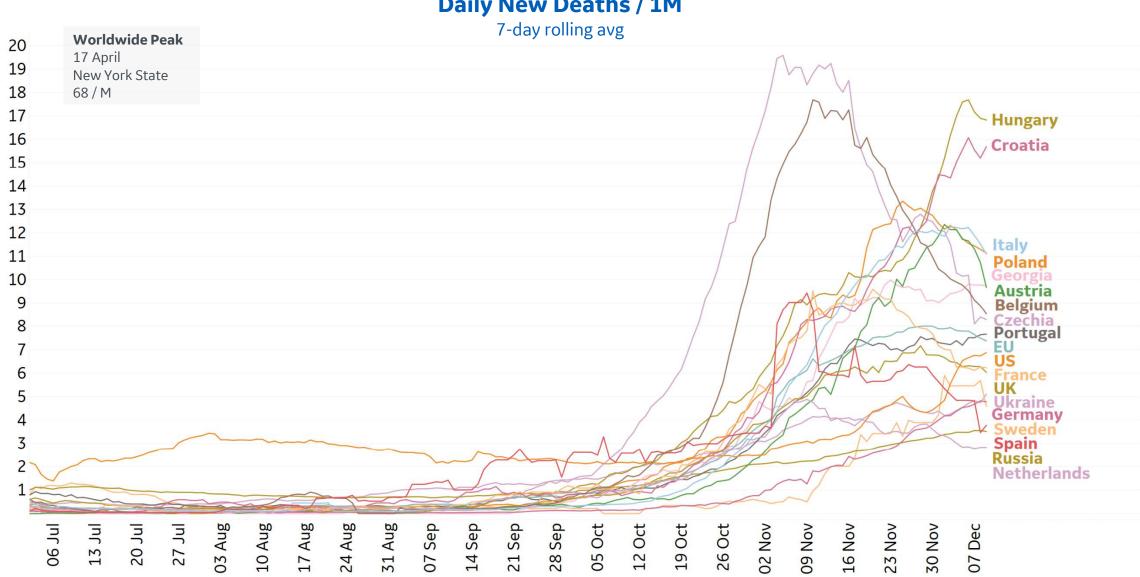

21                      | 4             | 14,454                       | 10,338             | 246             | 21%                                               | 75%    |
| Alaska        | 701                      | 4             | 38,707                       | 7,165              | 150             | 12%                                               | 70%    |
| Vermont       | 118                      | 2             | 5,285                        | 3,148              | 86              | 13%                                               | 340%   |

<sup>\*</sup>Change from 14d ago: Compares 14d-avgs. of Daily New Cases/Deaths today with 14d-avgs. from 14d ago



### **New Confirmed Cases in Select Countries**



Updated 10 Dec 2020, 3:30 GMT



### **New Deaths in Select Countries**







Updated 10 Dec 2020, 3:30 GMT







### **Fatality Rate in Select Countries**







### Feature: COVID-19 Impact on Deaths and GDP

Updated 10 Dec 2020, 3:30 GMT

11

#### 1st Quarter 2020



| Largest GDP ↓ | GDP Δ | Excess<br>Deaths / 1M | Q1 CFR |
|---------------|-------|-----------------------|--------|
| France        | -6%   | 14                    | 6.7%   |
| Italy         | -6%   | 348                   | 11.7%  |
| Spain         | -4%   | 371                   | 8.8%   |
| Austria       | -3%   | 40                    | 1.3%   |
| Portugal      | -2%   | -108                  | 2.1%   |

#### 2nd Quarter 2020



| Largest GDP ↓ | GDP Δ | Excess<br>Deaths / 1M | Q2 CFR |
|---------------|-------|-----------------------|--------|
| Spain         | -22%  | 527