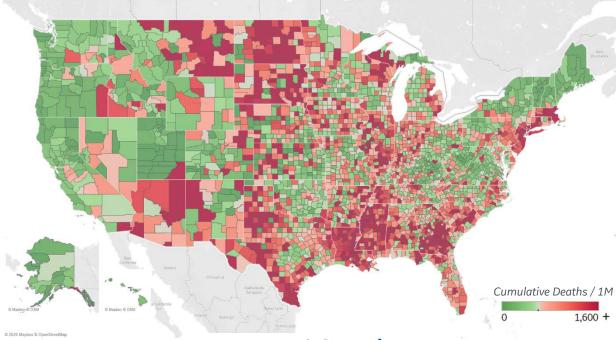

### **US Counties: Cumulative Cases and Deaths**

Updated 10 Dec 2020, 3:30 GMT

15

### **Confirmed Cases per 1M to date**

#### **Top 10 Counties**

Total Confirmed Cases / 1M

| Lubbock County, TX    | 112,948 |
|-----------------------|---------|
| El Paso County, TX    | 108,610 |
| Brown County, WI      | 94,295  |
| Miami-Dade County, FL | 91,663  |
| Utah County, UT       | 86,297  |
| Milwaukee County, WI  | 84,662  |
| Douglas County, NE    | 79,601  |
| Webb County, TX       | 78,029  |
| Waukesha County, WI   | 77,865  |
| Salt Lake County, UT  | 77,412  |
|                       |         |

#### Reported Deaths per 1M to date

#### **Top 10 Counties**

Total Reported Deaths / 1M

| . otal Hopoliton 2 oddino, 21 . |       |
|---------------------------------|-------|
| New York City*                  | 4,520 |
| Essex County, NJ                | 2,852 |
| Passaic County, NJ              | 2,696 |
| Cameron County, TX              | 2,694 |
| Union County, NJ                | 2,635 |
| Hidalgo County, TX              | 2,429 |
| Hudson County, NJ               | 2,405 |
| Bergen County, NJ               | 2,339 |
| Rockland County, NY             | 2,124 |
| Hampden County, MA              | 2,039 |
|                                 |       |

\* New York City counties aggregated into one reporting area

**Note:** Lists includes counties ≥ 250K population