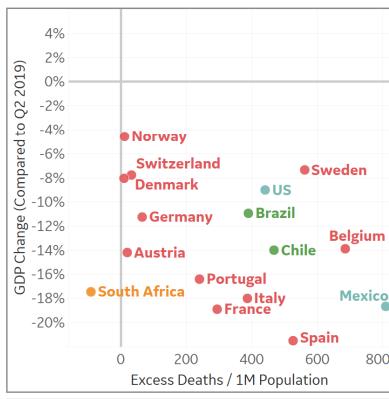

### Feature: COVID-19 Impact on Deaths and GDP

Updated 10 Dec 2020, 3:30 GMT

11

#### 2nd Quarter 2020

| Largest GDP ↓ | GDP Δ | Excess<br>Deaths / 1M | Q2 CFR |
|---------------|-------|-----------------------|--------|
| Spain         | -22%  | 527                   | 13.0%  |
| France        | -19%  | 295                   | 17.6%  |
| Mexico        | -19%  | 810                   | 12.3%  |
| Italy         | -18%  | 387                   | 16.6%  |
| South Africa  | -17%  | -90                   | 1.8%   |