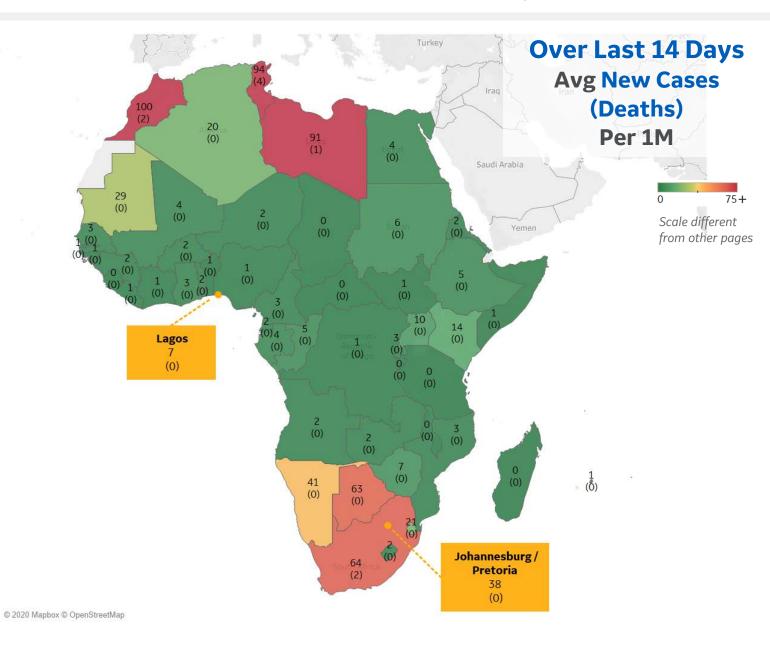

#### **Per 1M in Region**

|              | Today   | Change |
|--------------|---------|--------|
| Active Cases | 213     | +3%    |
| Confirmed    | 15 new  | +0.9%  |
| Deaths       | 0.3 new | +0.6%  |
| Recovered    | 9 new   | +0.6%  |

#### Most Daily New Cases / 1M

| Morocco      | 100 |
|--------------|-----|
| Tunisia      | 94  |
| Libya        | 91  |
| South Africa | 64  |
| Botswana     | 63  |
| Namibia      | 41  |
| Mauritania   | 29  |
| Eswatini     | 21  |
| Algeria      | 20  |
| Kenya        | 14  |

<sup>\*</sup> Excludes regions with population < 1M

\*\* Per 1M = Per 1 Million Population unless otherwise noted

**Johns Hopkins Coronavirus Resource Center:** 

https://coronavirus.jhu.edu/map.html

Worldometer Coronavirus Reporting: https://www.worldometers.info/coronavirus/