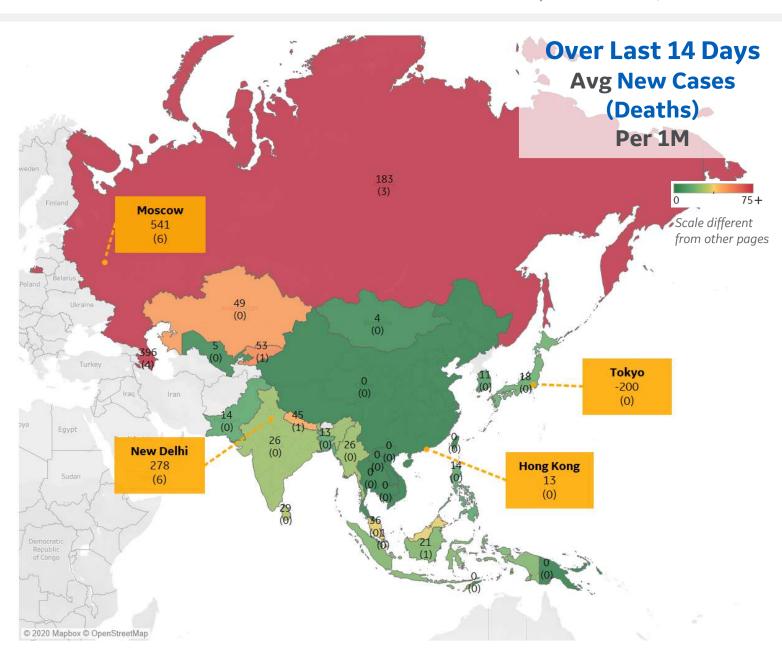

#### **Per 1M in Region**

|              | Today   | Change |
|--------------|---------|--------|
| Active Cases | 292     | -0.3%  |
| Confirmed    | 19 new  | +0.5%  |
| Deaths       | 0.3 new | +0.6%  |
| Recovered    | 19 new  | +0.6%  |

| Azerbaijan | 396 |
|------------|-----|
| Russia     | 183 |
| Kyrgyzstan | 53  |
| Kazakhstan | 49  |
| Nepal      | 45  |
| Malaysia   | 36  |
| Sri Lanka  | 29  |
| India      | 26  |
| Myanmar    | 26  |
| Indonesia  | 21  |

<sup>\*</sup> Excludes regions with population < 1M