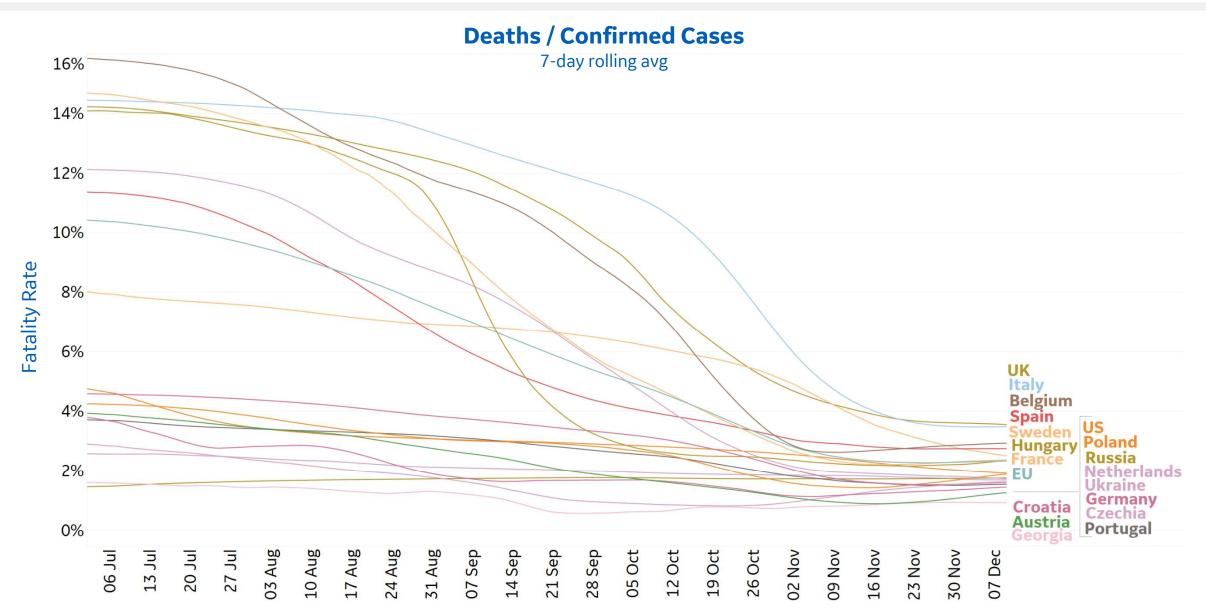

| 246             | 21%                                               | 75%    |
| Alaska        | 701                      | 4             | 38,707                       | 7,165              | 150             | 12%                                               | 70%    |
| Vermont       | 118                      | 2             | 5,285                        | 3,148              | 86              | 13%                                               | 340%   |

<sup>\*</sup>Change from 14d ago: Compares 14d-avgs. of Daily New Cases/Deaths today with 14d-avgs. from 14d ago



### **New Confirmed Cases in Select Countries**



Updated 10 Dec 2020, 3:30 GMT



### **New Deaths in Select Countries**







Updated 10 Dec 2020, 3:30 GMT







### **Fatality Rate in Select Countries**







### Feature: COVID-19 Impact on Deaths and GDP

Updated 10 Dec 2020, 3:30 GMT

11

#### 1st Quarter 2020



| Largest GDP ↓ | GDP Δ | Excess<br>Deaths / 1M | Q1 CFR |
|---------------|-------|-----------------------|--------|
| France        | -6%   | 14                    | 6.7%   |
| Italy         | -6%   | 348                   | 11.7%  |
| Spain         | -4%   | 371                   | 8.8%   |
| Austria       | -3%   | 40                    | 1.3%   |
| Portugal      | -2%   | -108                  | 2.1%   |

#### 2nd Quarter 2020



| Largest GDP ↓ | GDP Δ | Excess<br>Deaths / 1M | Q2 CFR |
|---------------|-------|-----------------------|--------|
| Spain         | -22%  | 527                   | 13.0%  |
| France        | -19%  | 295                   | 17.6%  |
| Mexico