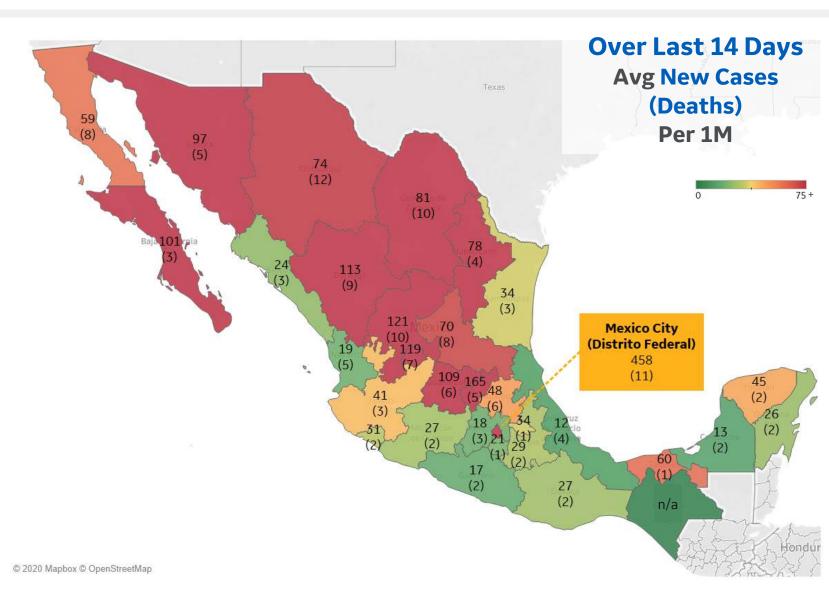

#### **Per 1M in Region**

|              | Today  | Change |
|--------------|--------|--------|
| Active Cases | 1,585  | +1.5%  |
| Confirmed    | 93 new | +1.0%  |
| Deaths       | 6 new  | +0.7%  |
| Recovered    | 63 new | +0.9%  |

| Distrito Federal    | 458 |
|---------------------|-----|
| Querétaro           | 165 |
| Zacatecas           | 121 |
| Aguascalientes      | 119 |
| Durango             | 113 |
| Guanajuato          | 109 |
| Baja California Sur | 101 |
| Sonora              | 97  |
| Coahuila            | 81  |
| Nuevo León          | 78  |