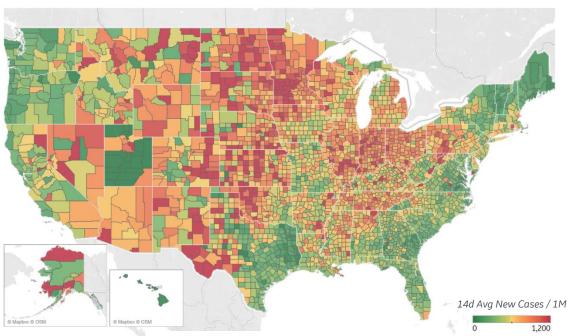

### **US Counties: Recent Cases and Deaths**

Updated 10 Dec 2020, 3:30 GMT

#### **Average New Cases per 1M Over Last 14 Days**