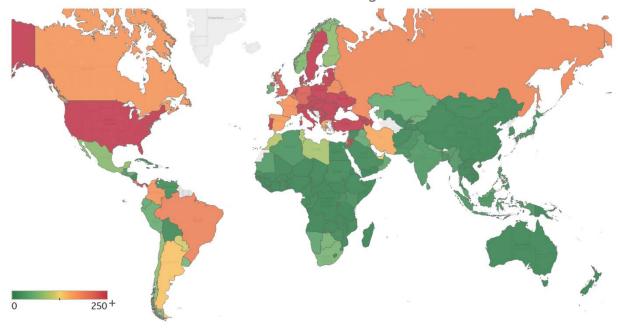

### **Global Confirmed & Active Cases**

#### **Trend since 22 Jan**



#### Avg. Daily New Cases / 1M

Over the last 14 days



| Per 1M:                 | New<br>Today | Change from 30 days ago |
|-------------------------|--------------|-------------------------|
| Active                  | 30           | +40%                    |
| Confirmed               | 86           | +35%                    |
| Deaths                  | 2            | +24%                    |
| Recovered               | 55           | +33%                    |
|                         | To Date      | Last 30 Days            |
| Worldwide Survival Rate | 97.7%        | 98.3%                   |

### **New Confirmed Cases & New Deaths**

**Cent & South America** World **North America** Europe Middle East Asia **Africa** Oceania

#### **New Confirmed Cases / 1M**

7-day rolling average



#### New Deaths / 1M

7-day rolling average





#