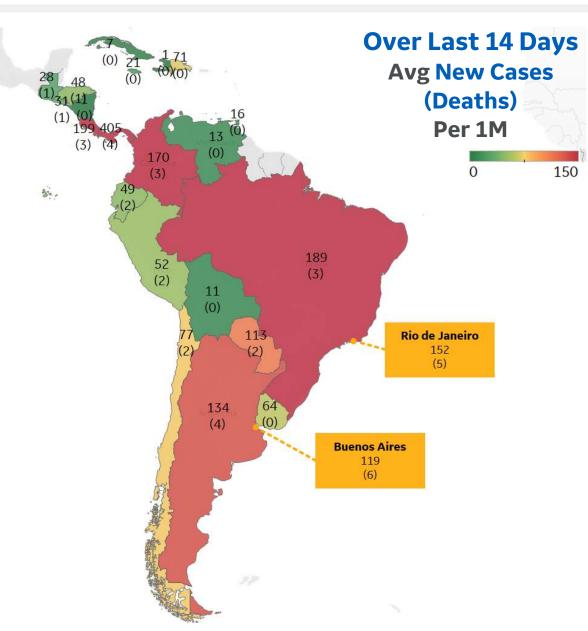

#### **Per 1M in Region**

|              | Today   | Change |
|--------------|---------|--------|
| Active Cases | 1,998   | +5.2%  |
| Confirmed    | 151 new | +0.6%  |
| Deaths       | 3 new   | +0.4%  |
| Recovered    | 50 new  | +0.2%  |

| Panama     | 405 |
|------------|-----|
| Costa Rica | 199 |
| Brazil     | 189 |
| Colombia   | 170 |
| Argentina  | 134 |
| Paraguay   | 113 |
| Chile      | 77  |
| Dom. Rep.  | 71  |
| Uruguay    | 64  |
| Peru       | 52  |