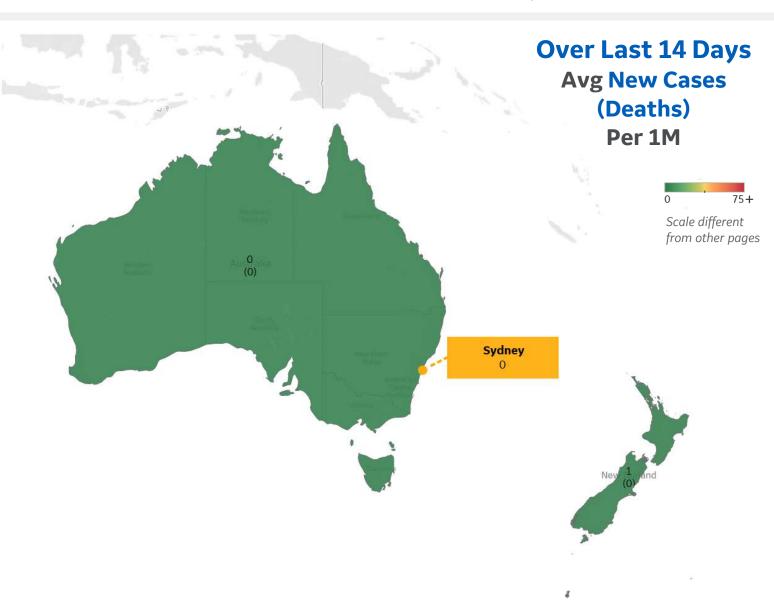

#### **Per 1M in Region**

|              | Today | Change |
|--------------|-------|--------|
| Active Cases | 48    | -0.4%  |
| Confirmed    | 0 new | +0%    |
| Deaths       | 0 new | +0%    |
| Recovered    | 1 new | +0%    |

| New Zealand | 1 |
|-------------|---|
| Australia   | 0 |

<sup>\*</sup> Excludes regions with population < 1M

**COMMAND CENTERS** 