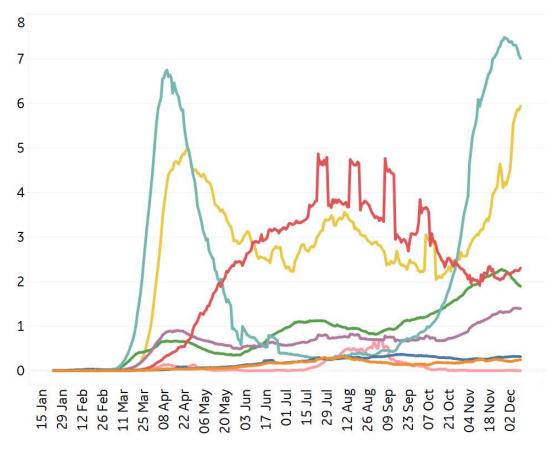

ays



| Per 1M:                 | New<br>Today | Change from 30 days ago |
|-------------------------|--------------|-------------------------|
| Active                  | 30           | +40%                    |
| Confirmed               | 86           | +35%                    |
| Deaths                  | 2            | +24%                    |
| Recovered               | 55           | +33%                    |
|                         | To Date      | Last 30 Days            |
| Worldwide Survival Rate | 97.7%        | 98.3%                   |

### **New Confirmed Cases & New Deaths**

**Cent & South America** World **North America** Europe Middle East Asia **Africa** Oceania

#### **New Confirmed Cases / 1M**

7-day rolling average



#### New Deaths / 1M

7-day rolling average





### **Top 50 Countries: Per 1M**

Updated 10 Dec 2020, 3:30 GMT

| 1 - 25         | Averag<br>last 7 |               |                    | <b>Total</b><br>Since 22 Jan |                 |           | Change from 14d Ago<br>in 14 day avg of daily new |  |
|----------------|------------------|---------------|--------------------|------------------------------|-----------------|-----------|---------------------------------------------------|--|
|                | New<br>Confirmed | New<br>Deaths | Total<br>Confirmed | Total<br>Recovered           | Total<br>Deaths | Confirmed | Deaths                                            |  |
| Belgium        | 190              | 9             | 51,567             | N/A**                        | 1,519           | -34%      | -34%