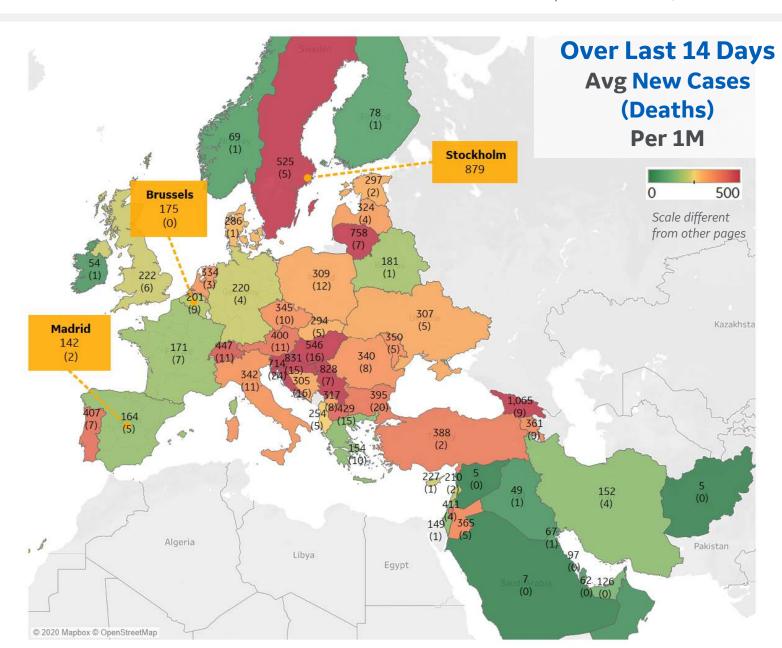

### **Europe & Middle East**

#### **Per 1M in Region**

|              | Today   | Change |
|--------------|---------|--------|
| Active Cases | 11,253  | +0.5%  |
| Confirmed    | 256 new | +1.2%  |
| Deaths       | 6 new   | +1.1%  |
| Recovered    | 192 new | +1.9%  |

#### **Most Daily New Cases / 1M**

| Georgia         | 1,065 |
|-----------------|-------|
| Croatia         | 831   |
| Serbia          | 828   |
| Lithuania       | 758   |
| Slovenia        | 714   |
| Hungary         | 546   |
| Sweden          | 525   |
| Switzerland     | 447   |
| North Macedonia | 429   |