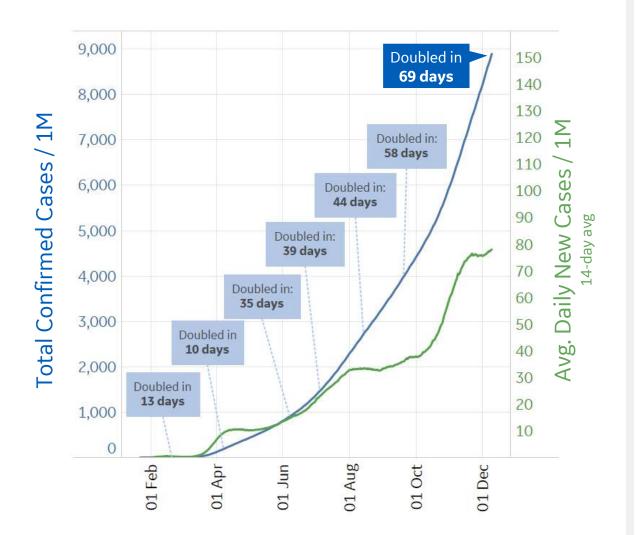

### **Global Confirmed & Active Cases**

#### **Trend since 22 Jan**

#### Avg. Daily New Cases / 1M

Over the last 14 days

| Per 1M:                 | New<br>Today | Change from 30 days ago |
|-------------------------|--------------|-------------------------|
| Active                  | 30           | +40%                    |
| Confirmed               | 86           | +35%                    |
| Deaths                  | 2            | +24%                    |
| Recovered               | 55           | +33%                    |
|                         | To Date      | Last 30 Days            |
| Worldwide Survival Rate | 97.7%        | 98.3%                   |