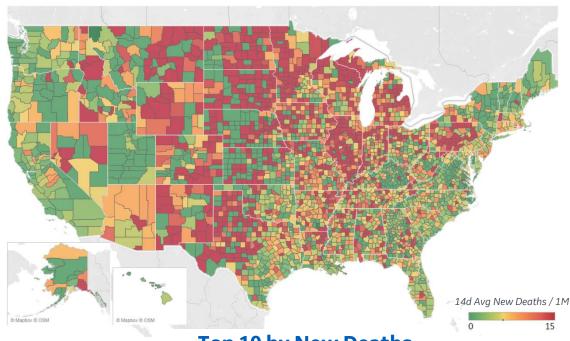

### **US Counties: Recent Cases and Deaths**

Updated 10 Dec 2020, 3:30 GMT

#### **Average New Deaths per 1M Over Last 14 Days**

#### **Top 10 by New Deaths**

Avg New Deaths/ 1M

| El Paso County, TX      | 23 |
|-------------------------|----|
| Lubbock County, TX      | 23 |
| Cumberland County, PA   | 21 |
| Madison County, IL      | 19 |
| Westmoreland County, PA | 18 |
| Luzerne County, PA      | 17 |
| Ottawa County, MI       | 16 |
| Douglas County, NE      | 16 |
| Allen County, IN        | 15 |
| Waukesha County, WI     | 14 |
|                         |    |