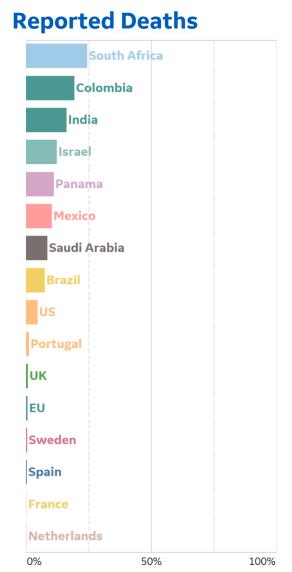

### **Europe & Middle East**

#### **Per 1M in Region**

|              | Today  | Change |
|--------------|--------|--------|
| Active Cases | 1,137  | +2%    |
| Confirmed    | 36 new | +1%    |
| Deaths       | 1 new  | +0.3%  |
| Recovered    | 17 new | +1%    |