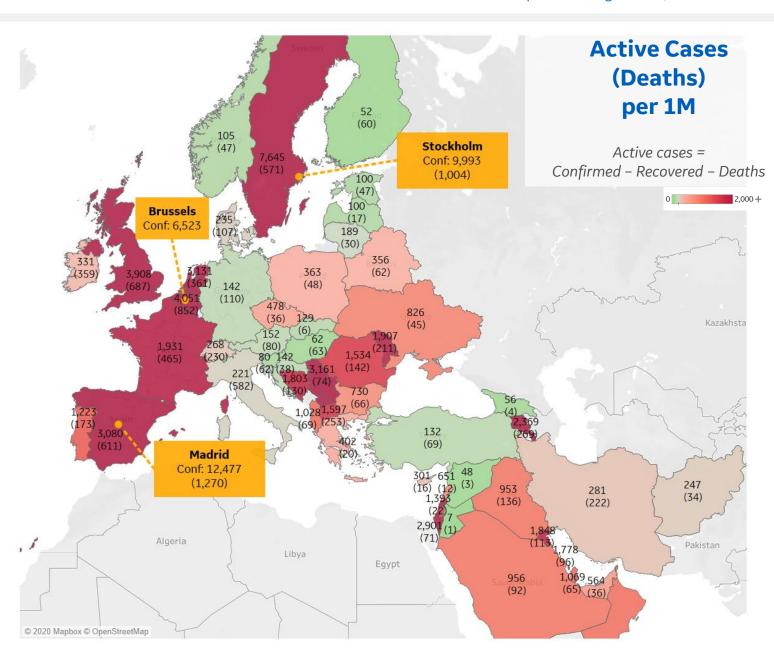

### **Europe & Middle East**

#### **Per 1M in Region**

|              | Today  | Change |
|--------------|--------|--------|
| Active Cases | 1,137  | +2%    |
| Confirmed    | 36 new | +1%    |
| Deaths       | 1 new  | +0.3%  |
| Recovered    | 17 new | +1%    |

| Sweden      | 7,645 |
|-------------|-------|
| Belgium     | 4,051 |
| UK          | 3,908 |
| Serbia      | 3,161 |
| Netherlands | 3,131 |
| Spain       | 3,080 |
| Israel      | 2,901 |
| Armenia     | 2,369 |
| Kosovo      | 2,179 |
| France      | 1,931 |
|             |       |