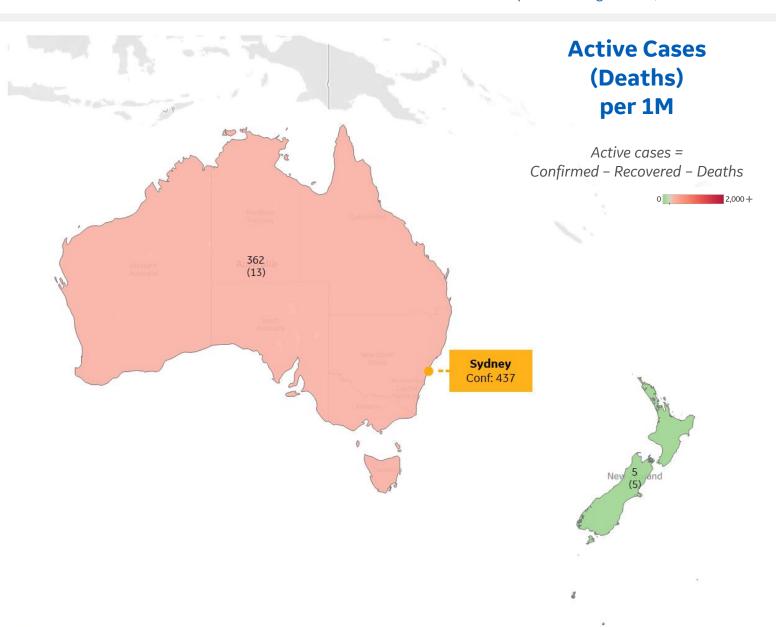

#### Per 1M in Region

|              | Today  | Change |
|--------------|--------|--------|
| Active Cases | 297    | +0.3%  |
| Confirmed    | 10 new | +1%    |
| Deaths       | 1 new  | +5%    |
| Recovered    | 8 new  | +2%    |

| Australia   | 362 |
|-------------|-----|
| New Zealand | 5   |

<sup>\*</sup> Excludes regions with population < 1M