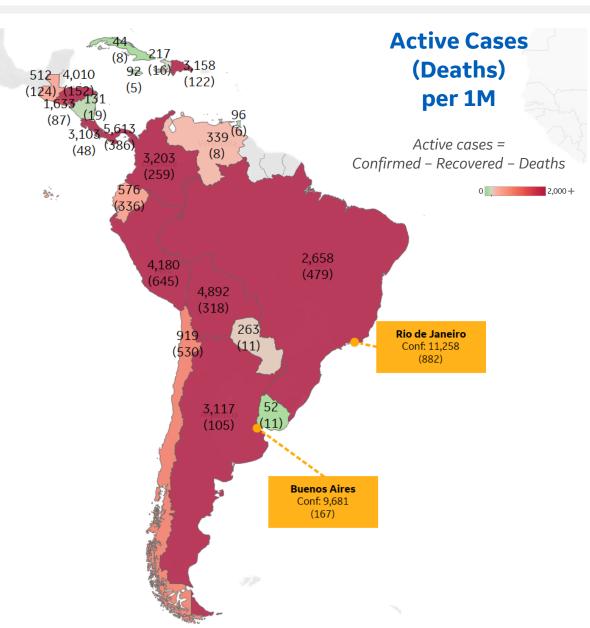

# **Central & South America**

#### **Per 1M in Region**

|              | Today   | Change |
|--------------|---------|--------|
| Active Cases | 2,389   | +0%    |
| Confirmed    | 103 new | +1%    |
| Deaths       | 3 new   | +1%    |
| Recovered    | 100 new | +1%    |

| Panama      | 5,613 |
|-------------|-------|
| Bolivia     | 4,892 |
| Peru        | 4,180 |
| Honduras    | 4,010 |
| Colombia    | 3,203 |
| Dom. Rep.   | 3,158 |
| Argentina   | 3,117 |
| Costa Rica  | 3,103 |
| Brazil      | 2,658 |
| El Salvador | 1,633 |