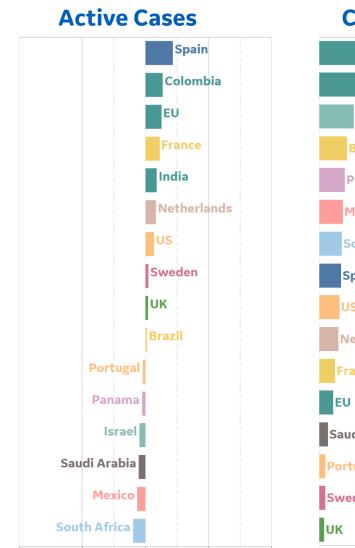

### **Europe & Middle East**

#### **Per 1M in Region**

|              | Today  | Change |
|--------------|--------|--------|
| Active Cases | 1,137  | +2%    |
| Confirmed    | 36 new | +1%    |
| Deaths       | 1 new  | +0.3%  |
| Recovered    | 17 new | +1%    |