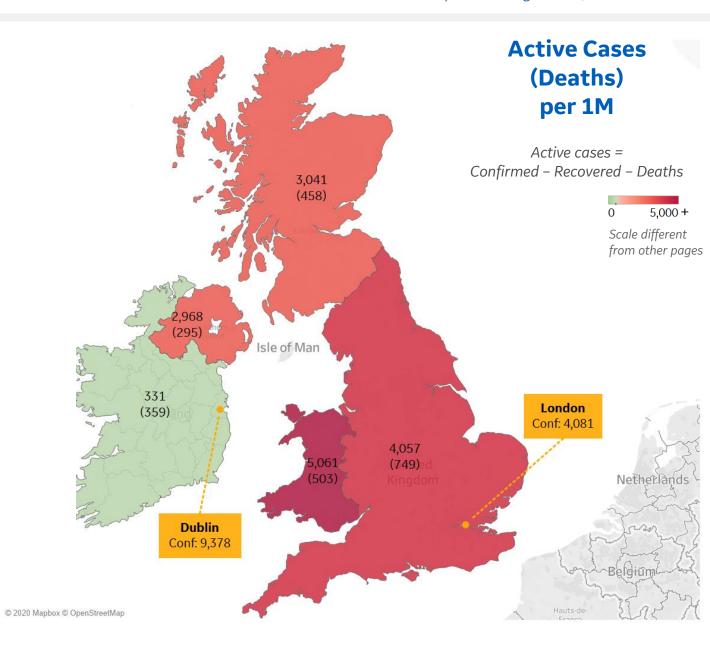

#### **Per 1M in Region**

|              | Today   | Change |
|--------------|---------|--------|
| Active Cases | 3,666   | +0.3%  |
| Confirmed    | 12 new  | +0.3%  |
| Deaths       | -1 new* | -0.1%  |
| Recovered    | 0 new   | +0%    |

<sup>\*</sup> Negative number due to updates in reporting

| Wales            | 5,061 |
|------------------|-------|
| England          | 4,057 |
| Scotland         | 3,041 |
| Northern Ireland | 2,968 |
| Ireland          | 331   |