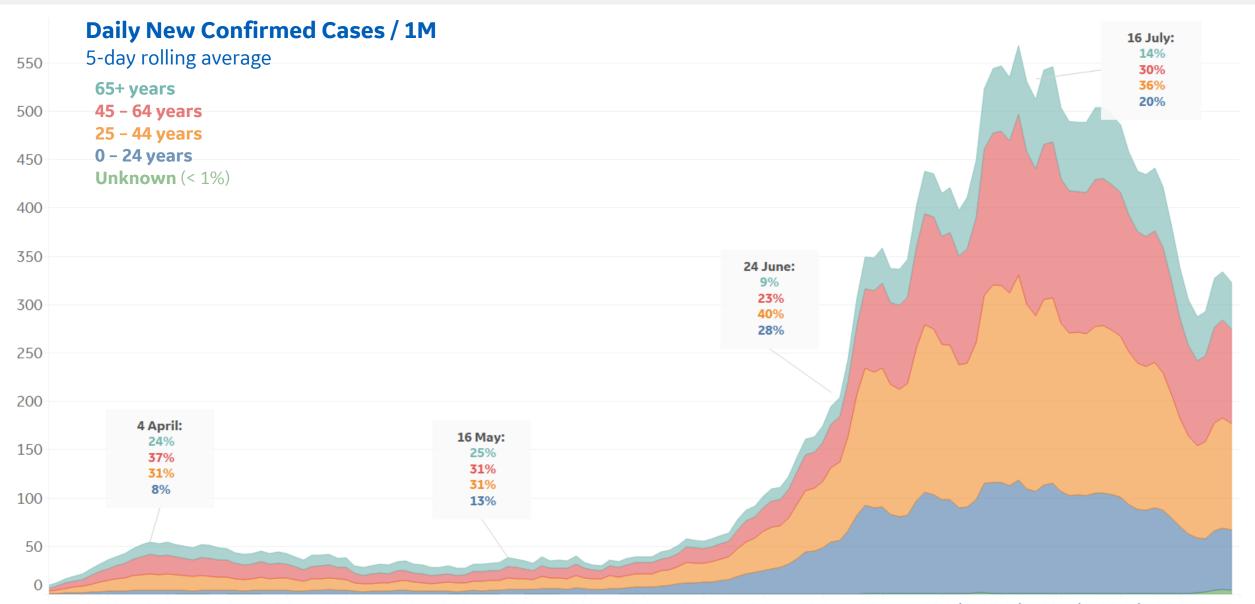

0             | 3,774                        | 1,332              | 26              | 6%                                              | 25%    |

updating case counts

<sup>\*</sup>Change from 14d ago: Compares 14d-avgs. of Daily New Cases/Deaths today with 14d-avgs. from 14d ago



### **New Confirmed Cases in Select Countries**



### **New Deaths in Select Countries**







### **Cumulative Deaths in Select Countries**



Since 1 July 2020





Fatality Rate

### **Fatality Rate in Select Countries**

#### **Deaths / Confirmed Cases**

7-day rolling avg. since 1 July 2020





-100%

-50%

### % Change in Case Volume in Select Countries

Updated 11 August 2020, 3:30 GMT

#### **Over Previous 7 days**



50%

100%



50%

100%







### **Feature: Confirmed Cases by Age in Florida**





### Feature: Hospitalized Cases by Age in Florida



**COMMAND CENTERS** 



### **Europe & Middle East**

#### **Per 1M in Region**

|              | Today  | Change |
|--------------|--------|--------|
| Active Cases | 1,137  | +2%    |
| Confirmed    | 36 new | +1%    |
| Deaths       | 1 new  | +0.3%  |
| Recovered    | 17 new | +1%    |

| Sweden      | 7,645 |
|-------------|-------|
| Belgium     | 4,051 |
| UK          | 3,908 |
| Serbia      | 3,161 |
| Netherlands | 3,131 |
| Spain       | 3,080 |
| Israel      | 2,901 |
| Armenia     | 2,369 |
| Kosovo      | 2,179 |
| France      | 1,931 |
|             |       |

<sup>\*</sup> Excludes regions with population < 1M



**COMMAND CENTERS** 

#### **Per 1M in Region**

|              | Today   | Change |
|--------------|------