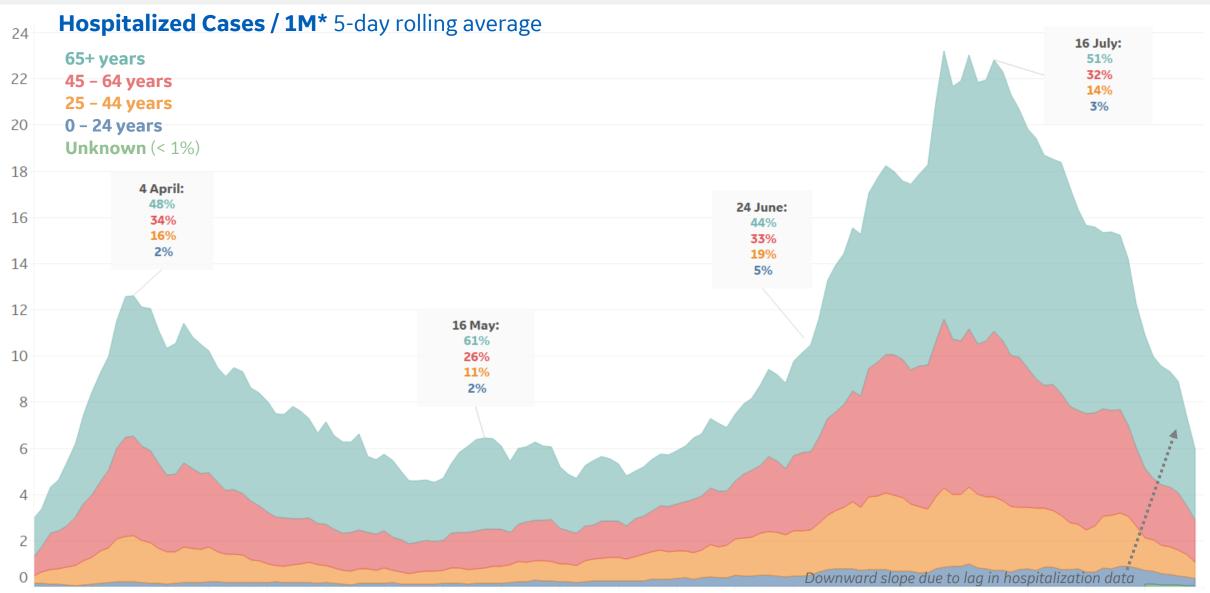

| 26              | 6%                                              | 25%    |

updating case counts

<sup>\*</sup>Change from 14d ago: Compares 14d-avgs. of Daily New Cases/Deaths today with 14d-avgs. from 14d ago



### **New Confirmed Cases in Select Countries**



### **New Deaths in Select Countries**







### **Cumulative Deaths in Select Countries**



Since 1 July 2020





Fatality Rate

### **Fatality Rate in Select Countries**

#### **Deaths / Confirmed Cases**

7-day rolling avg. since 1 July 2020





-100%

-50%

### % Change in Case Volume in Select Countries

Updated 11 August 2020, 3:30 GMT

#### **Over Previous 7 days**



50%

100%



50%

100%







### **Feature: Confirmed Cases by Age in Florida**





### Feature: Hospitalized Cases by Age in Florida



**COMMAND CENTERS** 



### **Europe & Middle East**

#### **Per 1M in Region**

|              | Today  | Change |
|--------------|--------|--------|
| Active Cases | 1,137  | +2%    |
| Confirmed    | 36 new | +1%    |
| Deaths       | 1 new  | +0.3%  |
| Recovered    | 17 new | +1%    |

| Sweden      | 7,645 |
|-------------|-------|
| Belgium     | 4,051 |
| UK          | 3,908 |
| Serbia      | 3,161 |
| Netherlands | 3,131 |
| Spain       | 3,080 |
| Israel      | 2,901 |
| Armenia     | 2,369 |
| Kosovo      | 2,179 |
| France      | 1,931 |
|             |       |

<sup>\*</sup> Excludes regions with population < 1M



**COMMAND CENTERS** 

#### **Per 1M in Region**

|              | Today   | Change |
|--------------|---------|--------|
| Active Cases | 3,666   | +0.3%  |
| Con