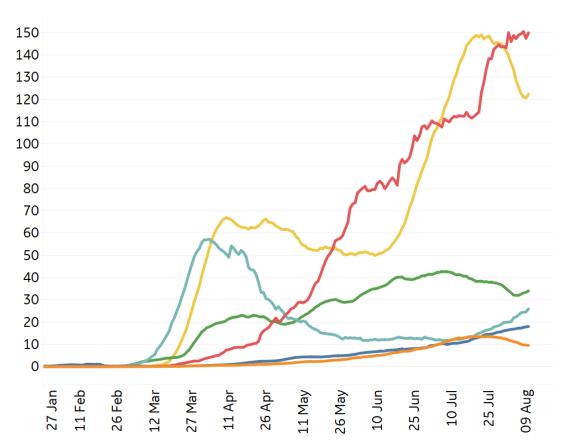

### **New Confirmed Cases & New Deaths**

**North America Central/South America Africa** Key **Europe** Middle East Asia

#### **New Confirmed Cases / 1M**

7-day rolling average