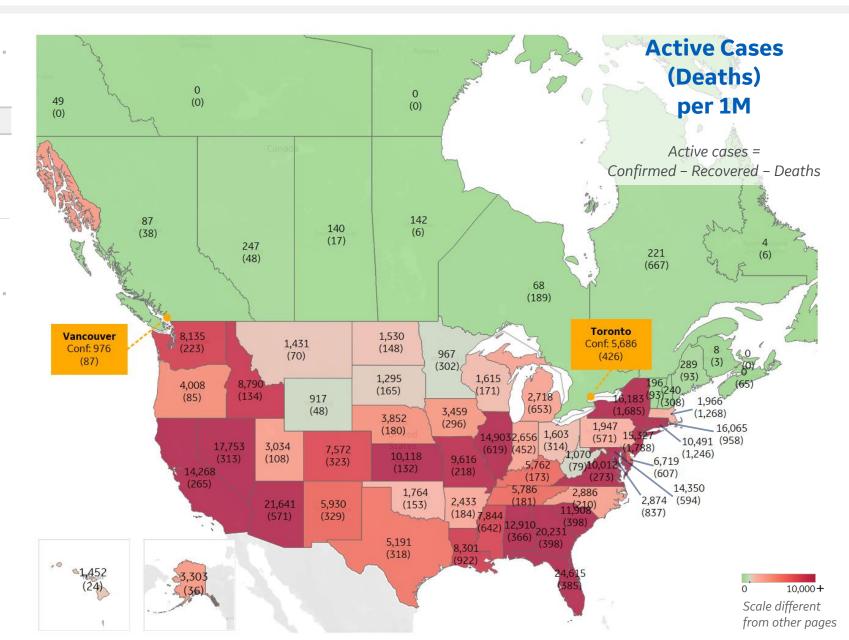

#### **Per 1M in Region**

|              | Today   | Change |
|--------------|---------|--------|
| Active Cases | 8,855   | +1%    |
| Confirmed    | 136 new | +1%    |
| Deaths       | 1 new   | +0.3%  |
| Recovered    | 45 new  | +1%    |

| Florida      | 24,615 |
|--------------|--------|
| Arizona      | 21,641 |
| Georgia      | 20,231 |
| Nevada       | 17,753 |
| New York     | 16,183 |
| Rhode Island | 16,065 |
| New Jersey   | 15,327 |
| Illinois     | 14,903 |
| Maryland     | 14,350 |
| California   | 14,268 |