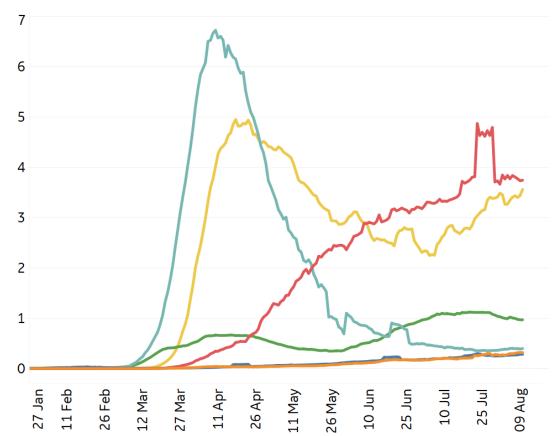

### **New Confirmed Cases & New Deaths**

**North America Central/South America Africa** Key **Europe** Middle East Asia

#### New Deaths / 1M

7-day rolling average