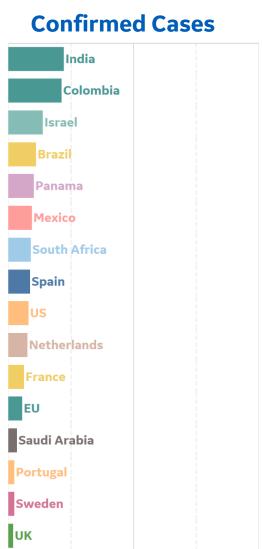

### **Europe & Middle East**

#### **Per 1M in Region**

|              | Today  | Change |
|--------------|--------|--------|
| Active Cases | 1,137  | +2%    |
| Confirmed    | 36 new | +1%    |
| Deaths       | 1 new  | +0.3%  |
| Recovered    | 17 new | +1%    |