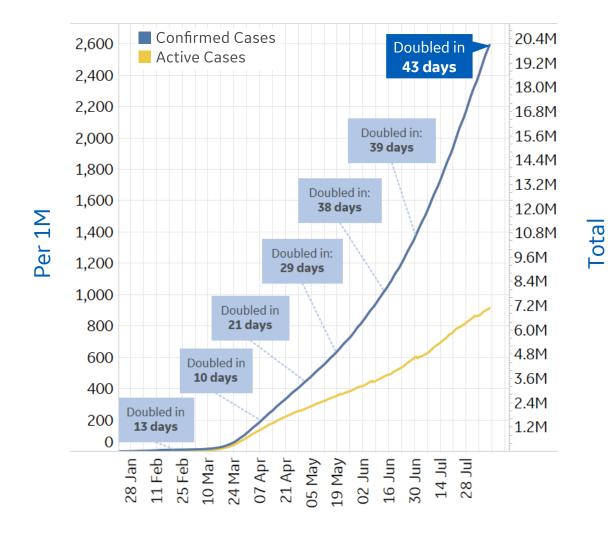

### **Global Confirmed & Active Cases**

#### **Trend since 22 Jan**

#### **Today per 1M**

Active cases = Confirmed - Recovered - Deaths

| Per 1M:      | Today  | Change |
|--------------|--------|--------|
| Active Today | 913    | +1%    |
| Active       | 7 new  | +1%    |
| Confirmed    | 29 new | +1%    |
| Deaths       | 1 new  | +1%    |
| Recovered    | 21 new | +1%    |