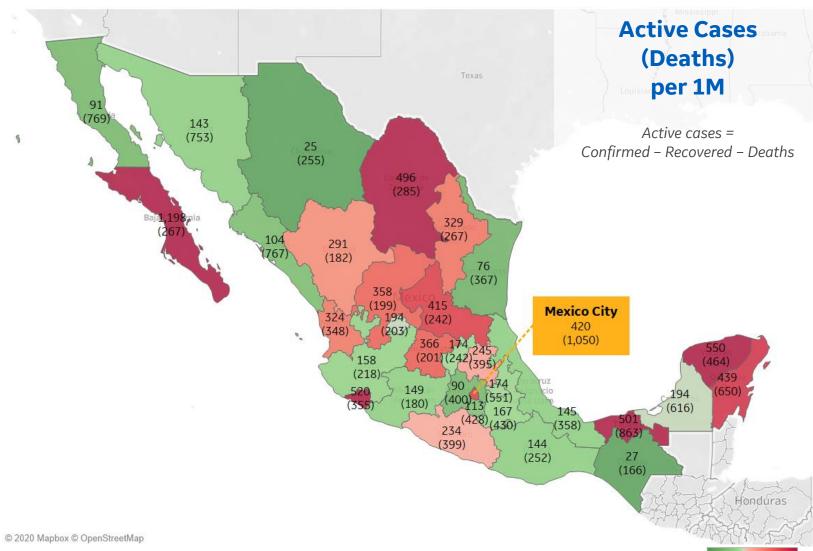

### **Per 1M in Region**

|              | Today  | Change |
|--------------|--------|--------|
| Active Cases | 308    | -9%    |
| Confirmed    | 43 new | +1%    |
| Deaths       | 5 new  | +1%    |
| Recovered    | 67 new | +2%    |

| Baja California Sur | 1,198 |
|---------------------|-------|
| Yucatan             | 550   |
| Colima              | 520   |
| Tabasco             | 501   |
| Coahuila            | 496   |
| Quintana Roo        | 439   |
| Distrito Federal    | 420   |
| San Luis Potosi     | 415   |
| Guanajuato          | 366   |
| Zacatecas           | 358   |
|                     |       |