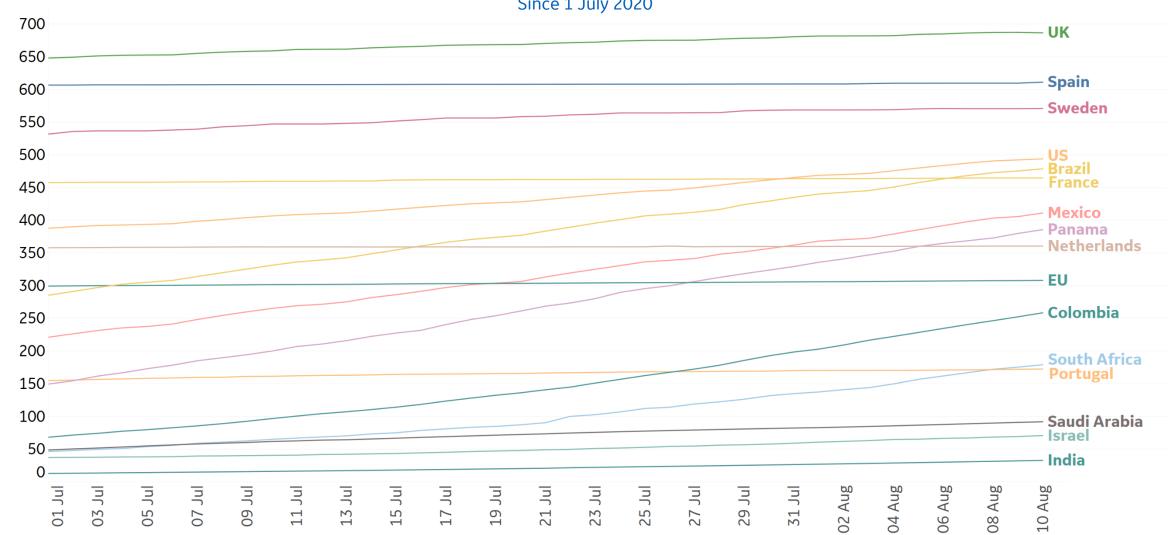

| 3,638                        | 1,548              | 34              | 312%                                            | 100%   |
| Wyoming       | -8               | 0             | 3,042                        | 2,483              | 28              | -15%                                            | -25%   |
| Alaska        | 63               | 0             | 3,774                        | 1,332              | 26              | 6%                                              | 25%    |

updating case counts

<sup>\*</sup>Change from 14d ago: Compares 14d-avgs. of Daily New Cases/Deaths today with 14d-avgs. from 14d ago



### **New Confirmed Cases in Select Countries**



### **New Deaths in Select Countries**







### **Cumulative Deaths in Select Countries**



Since 1 July 2020





Fatality Rate

### **Fatality Rate in Select Countries**

#### **Deaths / Confirmed Cases**

7-day rolling avg. since 1 July 2020





-100%

-50%

### % Change in Case Volume in Select Countries

Updated 11 August 2020, 3:30 GMT

#### **Over Previous 7 days**



50%

100%



50%

100%







### **Feature: Confirmed Cases by Age in Florida**





### Feature: Hospitalized Cases by Age in Florida



**COMMAND CENTERS** 



### **Europe & Middle East**

#### **Per 1M in Region**

|              | Today  | Change |
|--------------|--------|--------|
| Active Cases | 1,137  | +2%    |
| Confirmed    | 36 new | +1%    |
| Deaths       | 1 new  | +0.3%  |
| Recovered    | 17 new | +1%    |

| Sweden      | 7,645 |
|-------------|-------|
| Belgium     | 4,051 |
| UK          | 3,908 |
| Ser