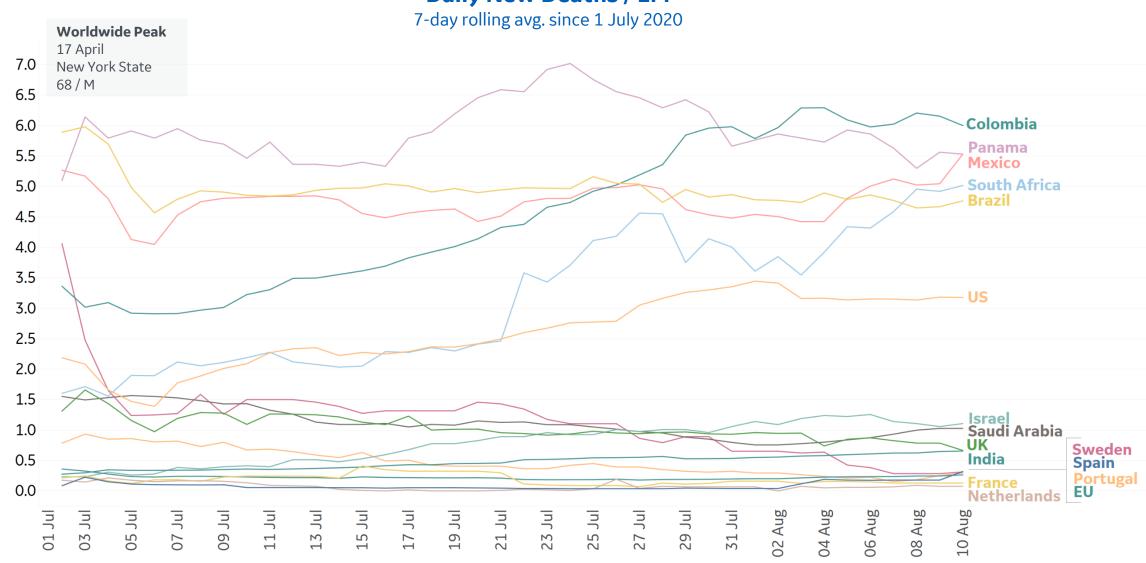

### **New Deaths in Select Countries**

#### New Deaths / 1M

7-day rolling average