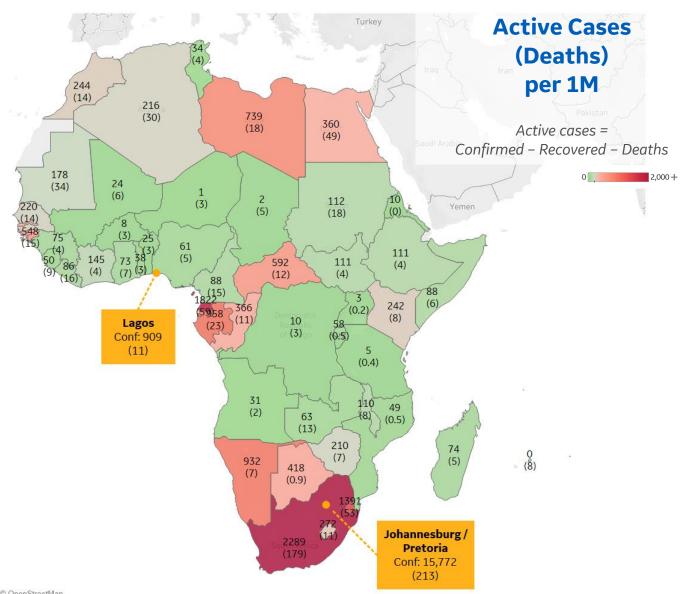

#### **Per 1M in Region**

|              | Today   | Change |
|--------------|---------|--------|
| Active Cases | 217     | -1%    |
| Confirmed    | 7 new   | +1%    |
| Deaths       | 0.2 new | +1%    |
| Recovered    | 8 new   | +1%    |

| South Africa      | 2,289 |
|-------------------|-------|
| Eq. Guinea        | 1,822 |
| Eswatini          | 1,391 |
| Gabon             | 958   |
| Namibia           | 932   |
| Libya             | 739   |
| Central African R | 592   |
| Guinea-Bissau     | 548   |
| Botswana          | 418   |
| Gambia            | 410   |
|                   |       |

<sup>\*</sup> Excludes regions with population < 1M

\*\* Per 1M = Per 1 Million Population unless otherwise noted

**Johns Hopkins Coronavirus Resource Center:** 

https://coronavirus.jhu.edu/map.html

**Worldometer Coronavirus Reporting:** 