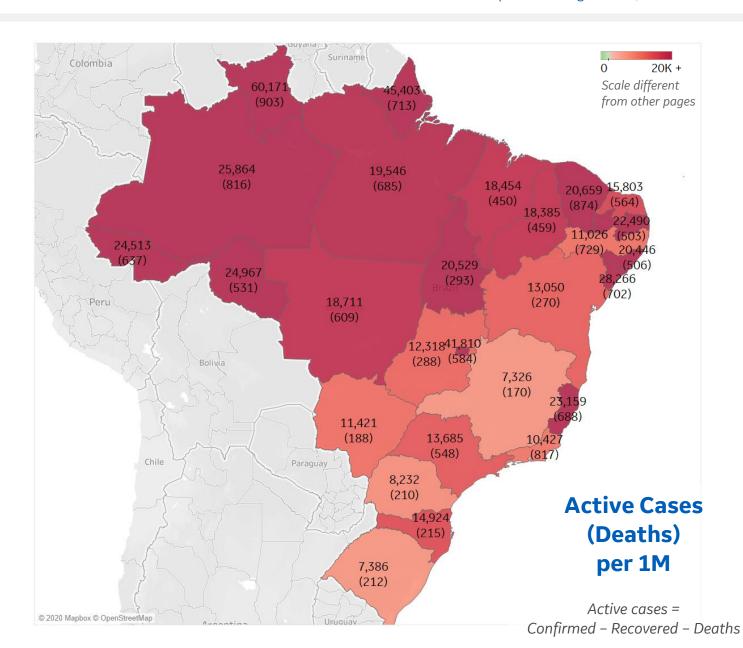

#### **Per 1M in Region**

|              | Today   | Change |
|--------------|---------|--------|
| Active Cases | 2,658   | -2%    |
| Confirmed    | 104 new | +1%    |
| Deaths       | 3 new   | +1%    |
| Recovered    | 159 new | +1%    |

| Distrito Federal | 41,810 |
|------------------|--------|
| Sergipe          | 28,266 |
| Amazonas         | 25,864 |
| Rondônia         | 24,967 |
| Espírito Santo   | 23,159 |
| Paraíba          | 22,490 |
| Ceará            | 20,659 |
| Tocantins        | 20,529 |
| Alagoas          | 20,446 |
| Pará             | 19,546 |