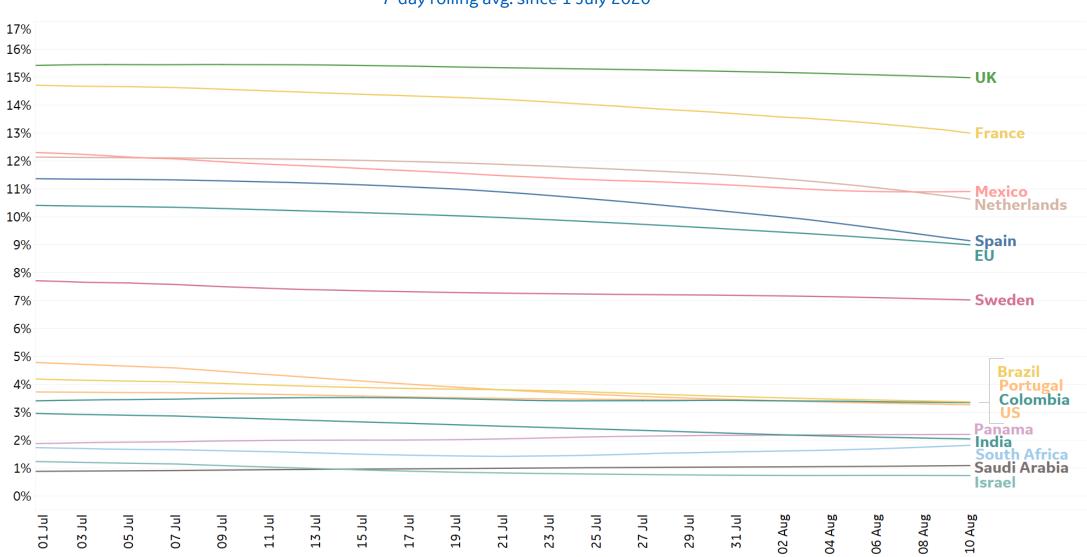

### **Fatality Rate in Select Countries**

#### **Deaths / Confirmed Cases**

7-day rolling avg. since 1 July 2020

-100%

-50%