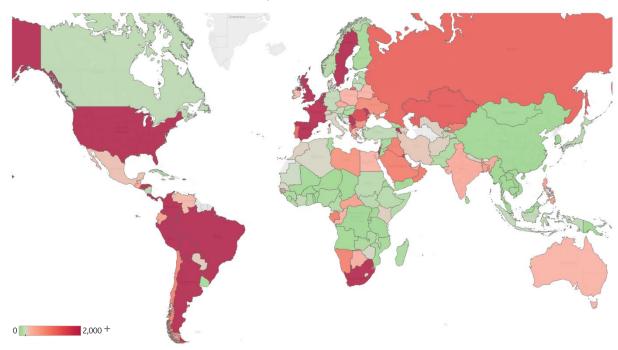

### **Top 50 Countries: Per 1M**

Updated 11 August 2020, 3:30 GMT

| 1 - 25       | Too              | day           |                    | <b>Total</b><br>Since 22 Jan |                 |           | *Change from 14d Ago<br>in 14 day avg of daily new |  |  |
|--------------|------------------|---------------|--------------------|------------------------------|-----------------|-----------|----------------------------------------------------|--|--|
|              | New<br>Confirmed | New<br>Deaths | Total<br>Confirmed | Total<br>Recovered           | Total<br>Deaths | Confirmed | Deaths                                             |  |  |
| Belgium      | 40               | 1             | 6,439              | 1,535                        | 852             | 120%      | 42%                                                |  |  |
| UK           | 12               | -1            | 4,616              | 22                           | 687             | 17%       | -17%                                               |  |  |
| Peru         | 155              | 6             | 14,653             | 9,827                        | 645             | 57%       | -55%                                               |  |  |
| Spain        | 184              | 2             | 6,908              | 3,216                        | 611             | 94%       | 407%                                               |  |  |
| Italy        | 4                | 0             | 4,148              | 3,345                        | 582             | 49%       | -33%                                               |  |  |
| Sweden       | 64               | 0             | 8,216              | 0                            | 571             | 0%        | -60%                                               |  |  |
| Chile        | 104              | 3             | 19,619             | 18,170                       | 530             | -10%      | -56%                                               |  |  |
| US           | 150              | 2             | 15,391             | 5,048                        | 494             | -13%      | 16%                                                |  |  |
| Brazil       | 104              | 3             | 14,384             | 11,248                       | 479             | 10%       | -4%                                                |  |  |
| France       | 63               | 0             | 3,667              | 1,271                        | 465             | 77%       | -36%                                               |  |  |
| Mexico       | 43               | 5             | 3,768              | 3,049                        | 411             | -1%       | 5%                                                 |  |  |
| Panama       | 209              | 6             | 17,473             | 11,475                       | 386             | -2%       | -12%                                               |  |  |
| Netherlands  | 41               | 0             | 3,505              | 14                           | 361             | 214%      | 350%                                               |  |  |
| Ireland      | 11               | 0             | 5,421              | 4,732                        | 359             | 245%      | -56%                                               |  |  |
| Ecuador      | 14               | 1             | 5,368              | 4,455                        | 336             | 7%        | -15%                                               |  |  |
| Bolivia      | 140              | 6             | 7,850              | 2,641                        | 318             | -7%       | 36%                                                |  |  |
| EU           | 223              | 2             | 3,497              | 1,948                        | 308             | 156%      | 99%                                                |  |  |
| Armenia      | 8                | 2             | 13,645             | 11,007                       | 269             | -42%      | -38%                                               |  |  |
| Colombia     | 199              | 6             | 7,814              | 4,353                        | 259             | 37%       | 32%                                                |  |  |
| North Macedo | 49               | 0             | 5,732              | 3,882                        | 253             | -14%      | -23%                                               |  |  |
| Switzerland  | 12               | 0             | 4,241              | 3,744                        | 230             | 46%       | -10%                                               |  |  |
| Kyrgyzstan   | 25               | 1             | 6,144              | 4,924                        | 226             | -69%      | -85%                                               |  |  |
| Iran         | 25               | 2             | 3,915              | 3,413                        | 222             | 4%        | -6%                                                |  |  |
| Moldova      | 45               | 1             | 6,902              | 4,784                        | 211             | 26%       | 3%                                                 |  |  |

298

Kosovo

Daily new cases in **Spain** have returned to levels last seen in late April

88%

Sorted by Total Deaths / 1M Top 50 countries selected by Cases / 1M Excluded countries with population < 1M

<sup>\*</sup>Change from 14d ago: Compares 14d-avgs. of Daily New Cases/Deaths today with 14d-avgs. from 14d ago