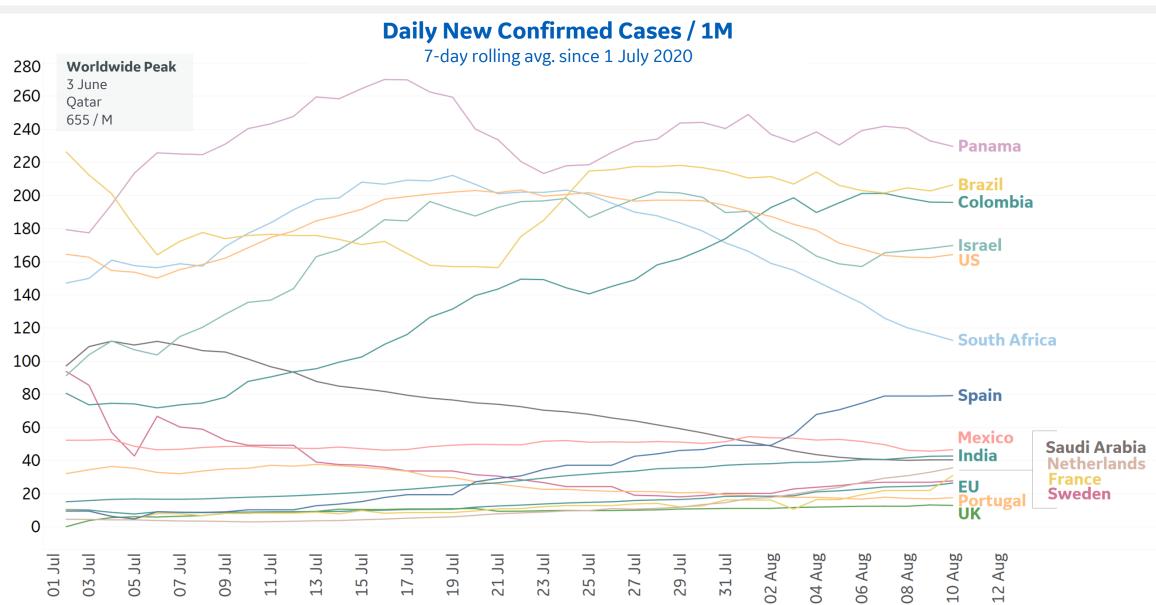

### **New Confirmed Cases in Select Countries**

#### **New Confirmed Cases / 1M**

7-day rolling average