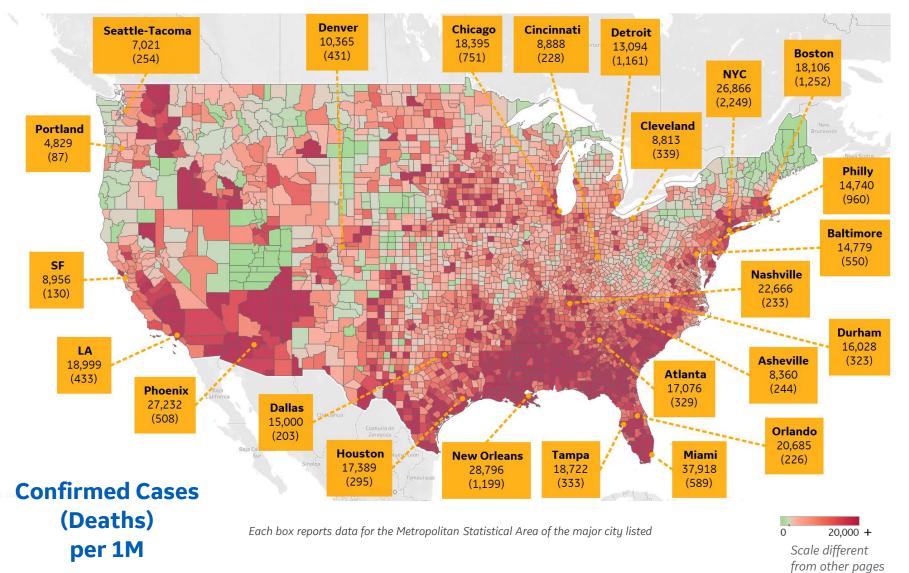

#### **Top 10 Northeast Counties**

Total Confirmed Cases / 1M

| Rockland County, NY    | 42,816 |
|------------------------|--------|
| Westchester County, NY | 37,450 |
| Passaic County, NJ     | 35,201 |
| Nassau County, NY      | 32,198 |
| Union County, NJ       | 30,062 |
| Suffolk County, NY     | 29,693 |
| Hudson County, NJ      | 29,273 |
| Orange County, NY      | 29,012 |
| New York City*         | 27,357 |
| Suffolk County, MA     | 27,278 |
|                        |        |

#### **Top 10 Other US Counties**

Total Confirmed Cases / 1M

| Miami-Dade County, FL | 49,181 |
|-----------------------|--------|
| Nueces County, TX     | 42,570 |
| Yakima County, WA     | 41,324 |
| Cameron County, TX    | 39,205 |
| Jefferson Parish, LA  | 35,492 |
| Broward County, FL    | 32,209 |
| Escambia County, FL   | 30,259 |
| Charleston County, SC | 30,085 |
| Webb County, TX       | 29,864 |
| Davidson County, TN   | 29,853 |
|                       |        |

**Note:** Includes counties ≥ 250K population

<sup>\*</sup> New York City counties aggregated into one reporting area