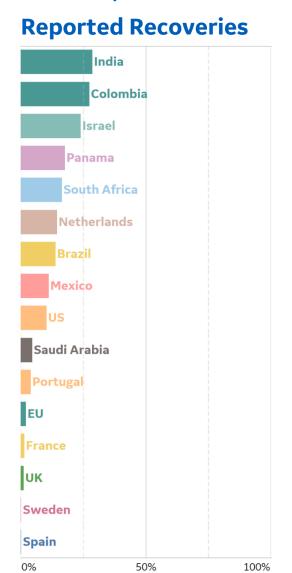

### **Europe & Middle East**

#### **Per 1M in Region**

|              | Today  | Change |
|--------------|--------|--------|
| Active Cases | 1,137  | +2%    |
| Confirmed    | 36 new | +1%    |
| Deaths       | 1 new  | +0.3%  |
| Recovered    | 17 new | +1%    |