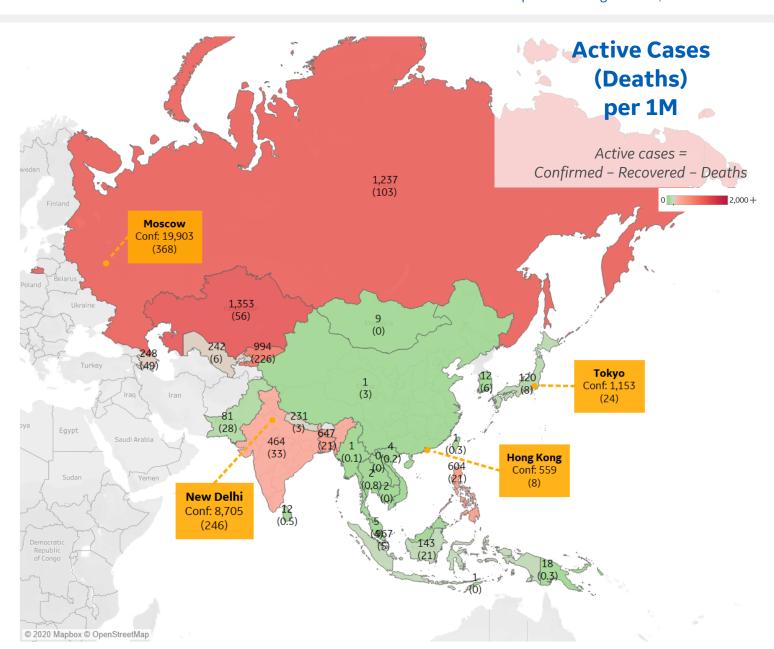

#### **Per 1M in Region**

|              | Today   | Change |
|--------------|---------|--------|
| Active Cases | 259     | +1%    |
| Confirmed    | 17 new  | +2%    |
| Deaths       | 0.3 new | +1%    |
| Recovered    | 13 new  | +2%    |

| Kazakhstan  | 1,353 |
|-------------|-------|
| Russia      | 1,237 |
| Kyrgyzstan  | 994   |
| Singapore   | 967   |
| Bangladesh  | 647   |
| Philippines | 604   |
| India       | 464   |
| Azerbaijan  | 248   |
| Uzbekistan  | 242   |
| Nepal       | 231   |
|             |       |