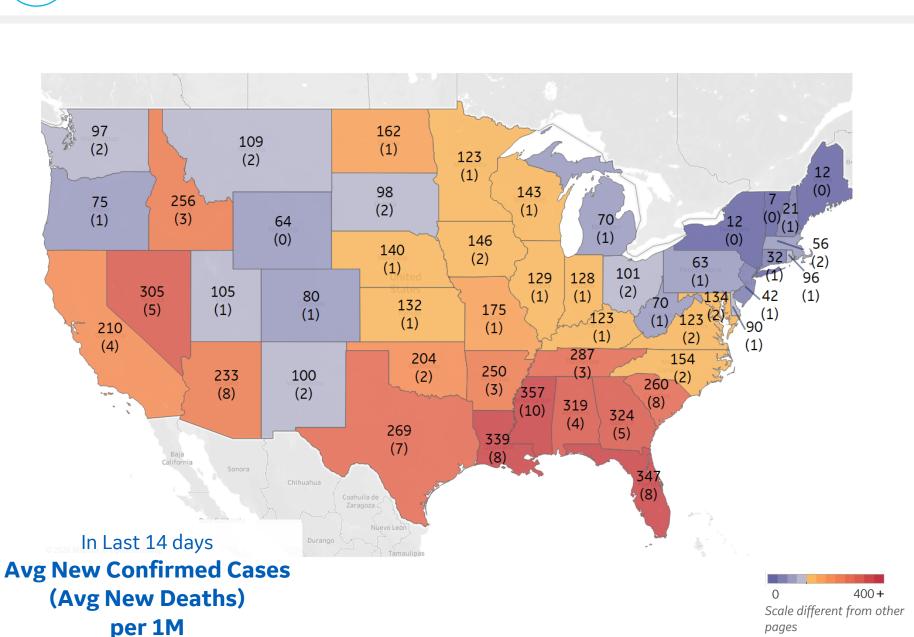

#### **Top 10 by New Confirmed**

Avg New Confirmed Cases / 1M

| Mississippi    | 357 |
|----------------|-----|
| Florida        | 347 |
| Louisiana      | 339 |
| Georgia        | 324 |
| Alabama        | 319 |
| Nevada         | 305 |
| Tennessee      | 287 |
| Texas          | 269 |
| South Carolina | 260 |
| Idaho          | 256 |
|                |     |

#### **Top 10 by New Deaths**

Avg New Deaths / 1M

| Mississippi    | 10 |
|----------------|----|
| Arizona        | 8  |
| Florida        | 8  |
| Louisiana      | 8  |
| South Carolina | 8  |
| Texas          | 7  |
| Georgia        | 5  |
| Nevada         | 5  |
| Alabama        | 4  |
| California     | 4  |
|                |    |