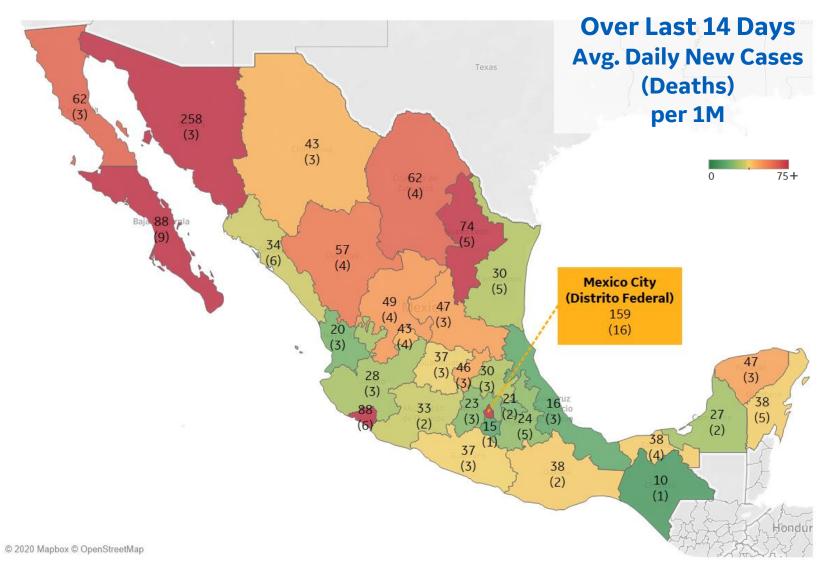

<sup>\*</sup> Excludes regions with population < 1M

|              | Today  | Change |   |
|--------------|--------|--------|---|
| Active Cases | 306    | -4%    | 7 |
| Confirmed    | 25 new | +0.4%  |   |
| Deaths       | 1 new  | +0.2%  |   |
| Recovered    | 37 new | +0.7%  |   |

| Sonora              | 258 |
|---------------------|-----|
| Distrito Federal    | 159 |
| Colima              | 88  |
| Baja California Sur | 88  |
| Nuevo León          | 74  |
| Baja California     | 62  |
| Coahuila            | 62  |
| Durango             | 57  |
| Nacional            | 49  |
| Zacatecas           | 49  |