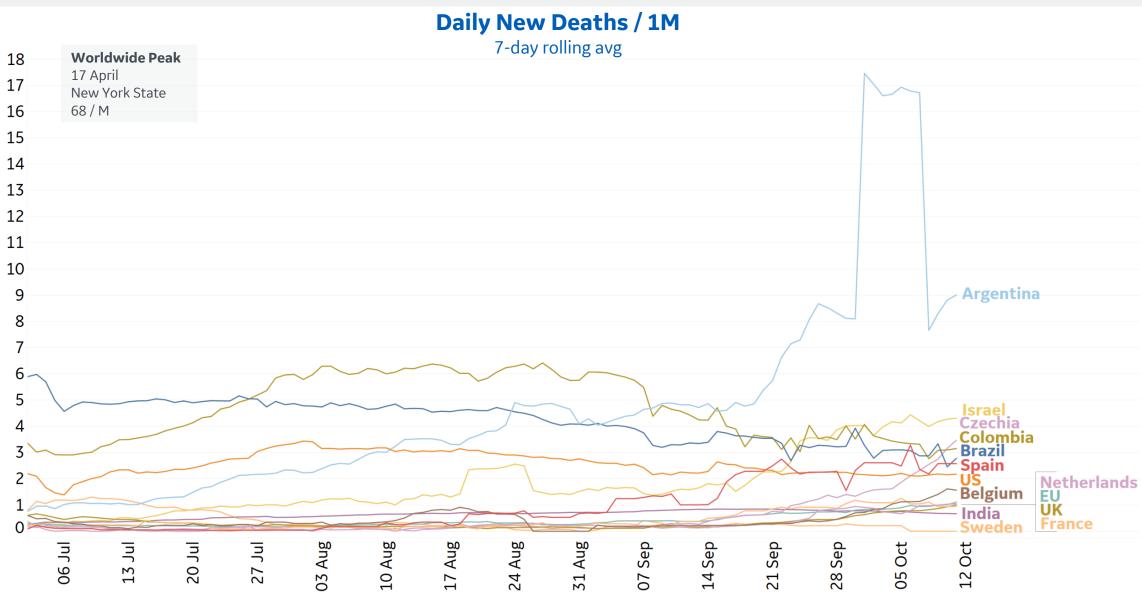

| 183                      | 0             | 9,686              | 5,789                        | 60              | 82%       | -67%                                              |  |
| Wyoming       | 158                      | 0             | 7,611              | 5,877                        | 54              | 54%       | -50%                                              |  |

Compared to 14 days ago, average daily new cases are **trending down** in 10 states and **trending up** in 40 states

Sorted by Raw Total Deaths

<sup>\*</sup>Change from 14d ago: Compares 14d-avgs. of Daily New Cases/Deaths today with 14d-avgs. from 14d ago



# **New Confirmed Cases in Select Countries**



Updated 12 Oct 2020, 3:30 GMT





### **New Deaths in Select Countries**



Updated 12 Oct 2020, 3:30 GMT



**GE** Healthcare



# **Cumulative Deaths in Select Countries**











-100%

-50%

50%

100%

## % Change in Case Volume in Select Countries

Updated 12 Oct 2020, 3:30 GMT

#### **Over Previous 7 days**



### **Confirmed Cases**



#### **Reported Recoveries**



#### **Reported Deaths**



### Feature: COVID Multivariate Index, Asia



Updated 12 Oct 2020, 3:30 GMT



### Index = (RC + RD) \* RP

RD =  $\frac{90}{1} * (D_1 + (D_2/2) + (D_3/3))$ RC =  $C_1 + (C_2/2) + (C_3/3)$ 

RP = Avg(Ppc, last 14 days)

#### Legend

RC: Recent Cases RD: Recent Deaths RP: Recent Positivity D: Deaths / 1M, daily new C: Confirmed Cases / 1M, daily new Ppc: % Positive Cases, daily new  $_{1}$ : 0-7 days ago  $_{2}$ : 8-14 days ago  $_{3}$ : 15-21 days ago

## **Based on Recent Cases, Deaths, and P