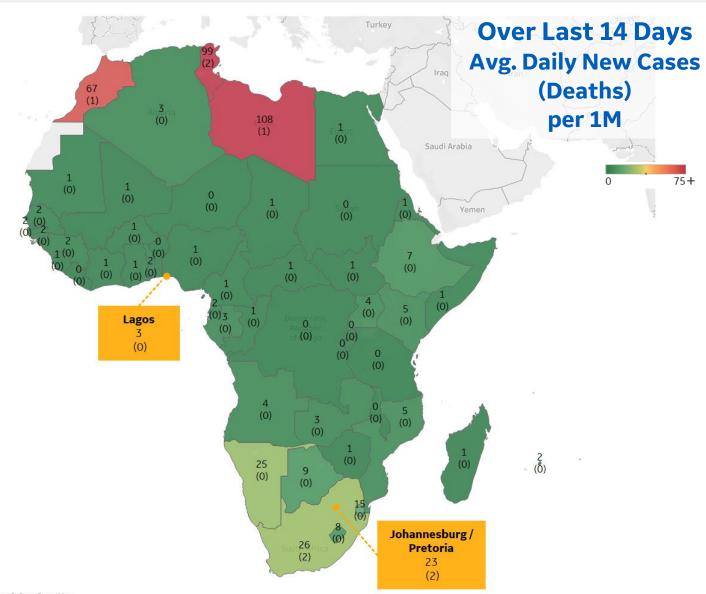

| Libya        | 108 |
|--------------|-----|
| Tunisia      | 99  |
| Morocco      | 67  |
| South Africa | 26  |
| Namibia      | 25  |
| Eswatini     | 15  |
| Botswana     | 9   |
| Lesotho      | 8   |
| Ethiopia     | 7   |
| Mozambique   | 5   |

<sup>\*</sup> Excludes regions with population < 1M

\*\* Per 1M = Per 1 Million Population unless otherwise noted

**Johns Hopkins Coronavirus Resource Center:** 

https://coronavirus.jhu.edu/map.html

**Worldometer Coronavirus Reporting:** 