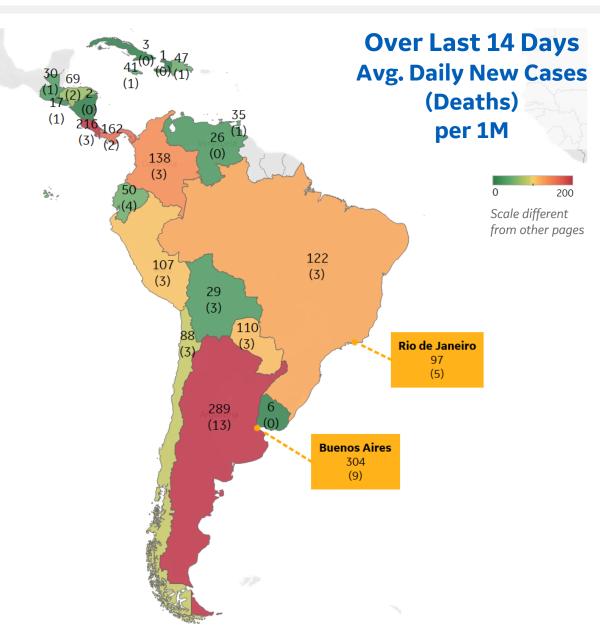

| 289 |
|-----|
| 216 |
| 162 |
| 138 |
| 122 |
| 110 |
| 107 |
| 88  |
| 69  |
| 50  |
|     |

<sup>\*</sup> Excludes regions with population < 1M

**GE** Healthcare

**COMMAND CENTERS** 

|              | Today   | Change |
|--------------|---------|--------|
| Active Cases | 1,967   | +4%    |
| Confirmed    | 184 new | +0.8%  |
| Deaths       | 4 new   | +0.6%  |
| Recovered    | 111 new | +0.5%  |