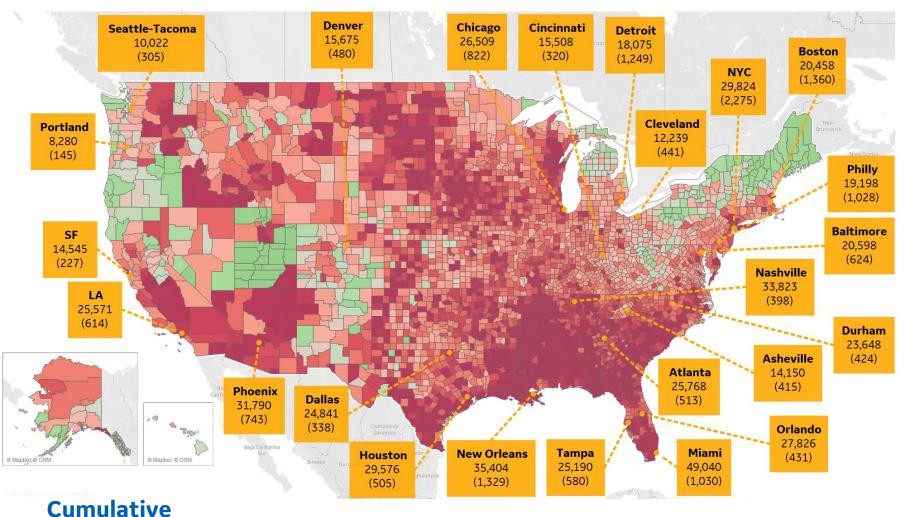

# **US by County & Metro, Cumulative to Date**

Updated 12 Oct 2020, 3:30 GMT

Confirmed Cases
(Deaths)
per 1M

Each box reports data for the Metropolitan Statistical Area of the major city listed

0 30,000 + Scale different from other pages

#### **Top 25 Counties**

#### Cumulative Confirmed Cases / 1M

| Miami-Dade County, FL       | 64,454 |
|-----------------------------|--------|
| Nueces County, TX           | 57,384 |
| Cameron County, TX          | 55,090 |
| Webb County, TX             | 51,762 |
| Rockland County, NY         | 51,312 |
| Yakima County, WA           | 46,103 |
| Brown County, WI            | 44,609 |
| Lubbock County, TX          | 44,293 |
| Jefferson Parish, LA        | 41,737 |
| Davidson County, TN         | 40,761 |
| Broward County, FL          | 40,625 |
| Westchester County, NY      | 40,200 |
| Escambia County, FL         | 39,772 |
| Charleston County, SC       | 39,555 |
| Passaic County, NJ          | 39,067 |
| Richland County, SC         | 38,792 |
| Hidalgo County, TX          | 38,393 |
| Leon County, FL             | 38,320 |
| Kern County, CA             | 36,523 |
| Utah County, UT             | 36,265 |
| Tulare County, CA           | 36,024 |
| Nassau County, NY           | 35,325 |
| East Baton Rouge Parish, LA | 35,184 |
| Polk County, IA             | 35,054 |
| Shelby County, TN           | 34,916 |
|                             |        |