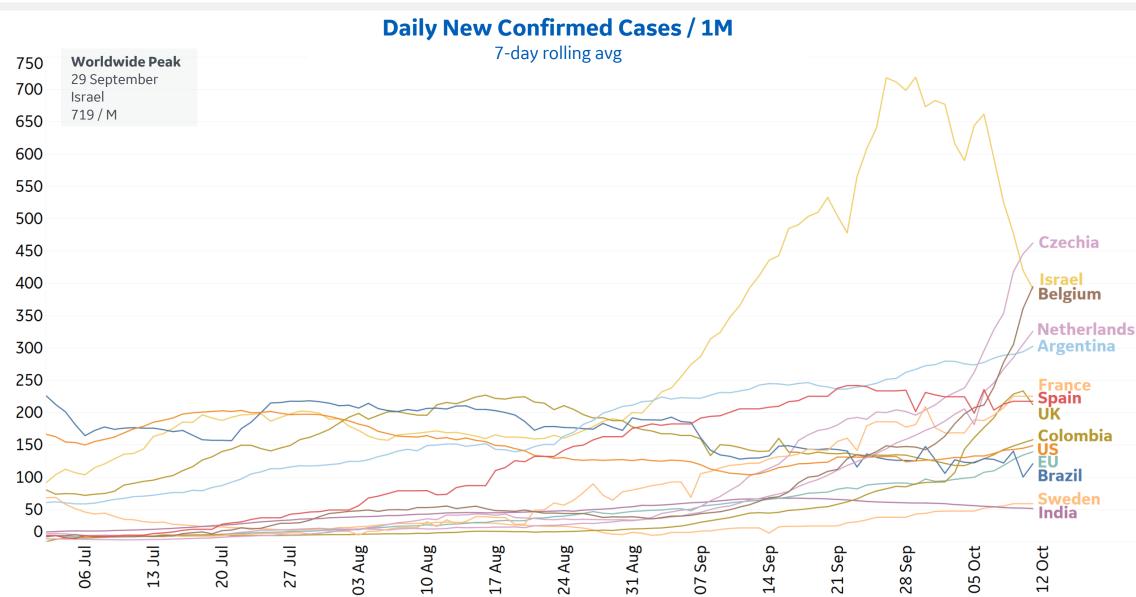

#### **New Confirmed Cases / 1M**

7-day rolling average

\*Change from 14d ago: Compares 14d-avgs. of Daily New Cases/Deaths today with 14d-avgs. from 14d ago

Over the last 7 days, confirmed cases in **Czechia** grew 42% (+34,664 cases)

Sorted by Total Deaths / 1M Top 50 countries selected by Cases / 1M Excluded countries with population < 1M

Today, the **EU** crossed 3.5M confirmed cases while **India** crossed 7M confirmed cases

<sup>\*</sup>Change from 14d ago: Compares 14d-avgs. of Daily New Cases/Deaths today with 14d-avgs. from 14d ago