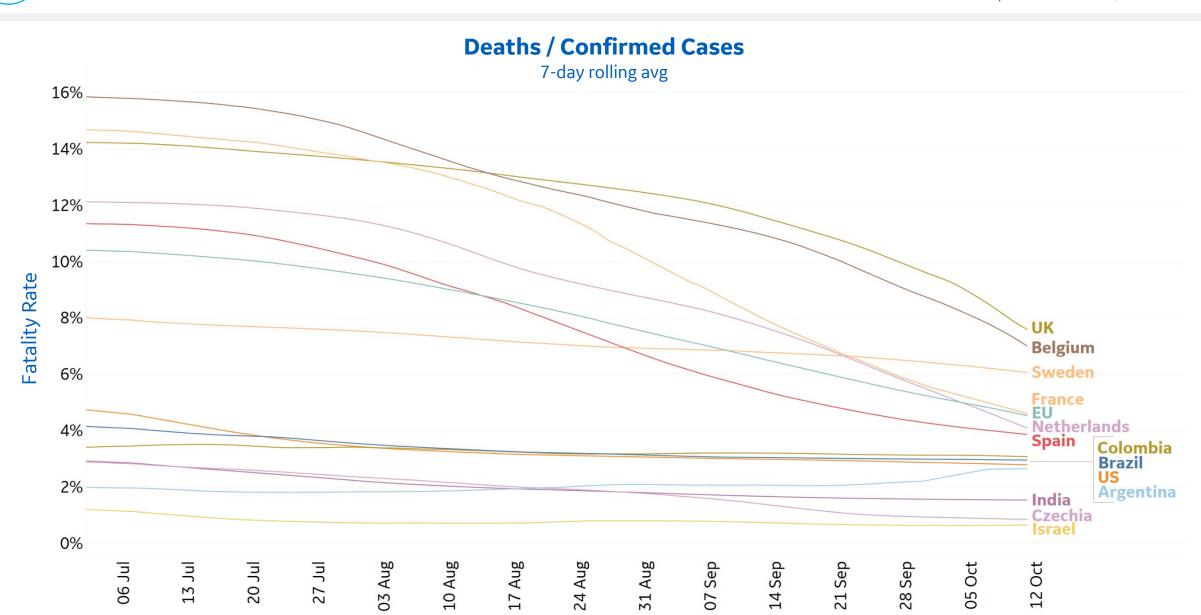

| 60              | 82%       | -67%                                              |  |
| Wyoming       | 158                      | 0             | 7,611              | 5,877                        | 54              | 54%       | -50%                                              |  |

Compared to 14 days ago, average daily new cases are **trending down** in 10 states and **trending up** in 40 states

Sorted by Raw Total Deaths

<sup>\*</sup>Change from 14d ago: Compares 14d-avgs. of Daily New Cases/Deaths today with 14d-avgs. from 14d ago



# **New Confirmed Cases in Select Countries**



Updated 12 Oct 2020, 3:30 GMT





### **New Deaths in Select Countries**



Updated 12 Oct 2020, 3:30 GMT



**GE** Healthcare



# **Cumulative Deaths in Select Countries**











-100%

-50%

50%

100%

## % Change in Case Volume in Select Countries

Updated 12 Oct 2020, 3:30 GMT

#### **Over Previous 7 days**



### **Confirmed Cases**



#### **Reported Recoveries**



#### **Reported Deaths**



### Feature: COVID Multivariate Index, Asia



Updated 12 Oct 2020, 3:30 GMT



### Index = (RC + RD) \* RP

RD =  $\frac{90}{1} * (D_1 + (D_2/2) + (D_3/3))$ RC =  $C_1 + (C_2/2) + (C_3/3)$ 

RP = Avg(Ppc, last 14 days)

#### Legend

RC: Recent Cases RD: Recent Deaths RP: Recent Positivity D: Deaths / 1M, daily new C: Confirmed Cases / 1M, daily new Ppc: % Positive Cases, daily new  $_{1}$ : 0-7 days ago  $_{2}$ : 8-14 days ago  $_{3}$ : 15-21 days ago

## **Based on Recent Cases, Deaths, and Positivity**Excludes countries that have not reported positivity in over 7d