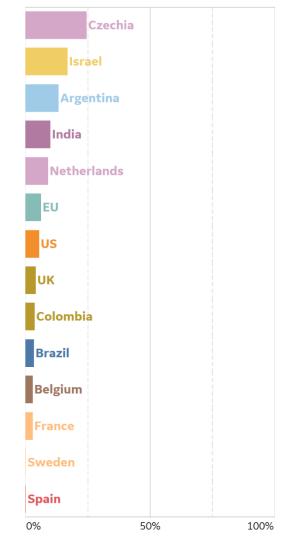

## % Change in Case Volume in Select Countries

Updated 12 Oct 2020, 3:30 GMT

#### **Over Previous 7 days**

#### **Reported Recoveries**