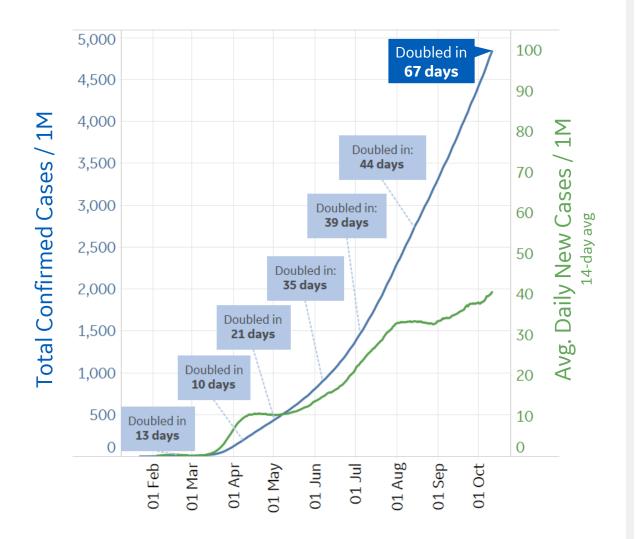

#### **Trend since 22 Jan**

#### Avg. Daily New Cases / 1M

Over the last 14 days

| Per 1M:      | Today  | Change |
|--------------|--------|--------|
| Active Today | 1,333  | +0.7%  |
| Active       | 9 new  | +0.7%  |
| Confirmed    | 38 new | +1%    |
| Deaths       | 1 new  | +0.4%  |
| Recovered    | 28 new | +1%    |