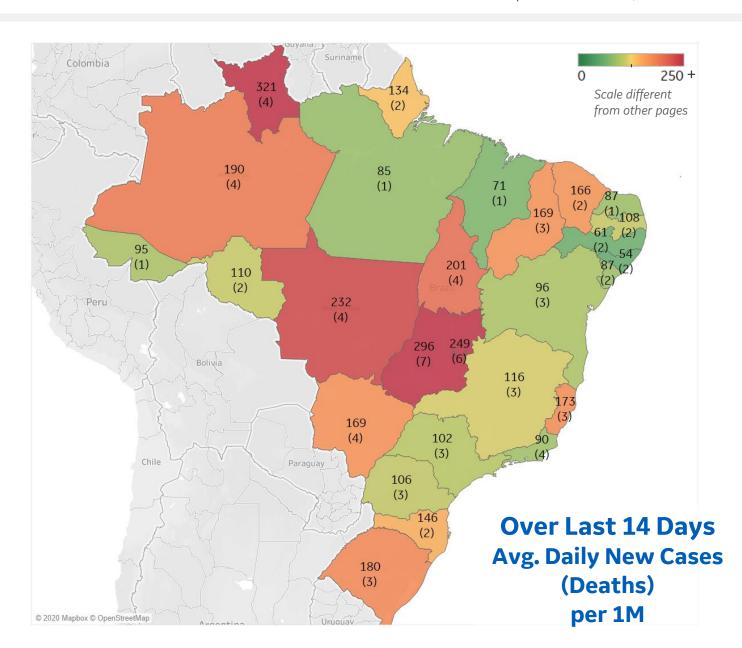

| Goiás            | 296 |
|------------------|-----|
| Distrito Federal | 249 |
| MatoGrosso       | 232 |
| Tocantins        | 201 |
| Amazonas         | 190 |
| Rio Grande do    | 180 |
| Espírito Santo   | 173 |
| MatoGrosso d     | 169 |
| Piauí            | 169 |
| Ceará            | 166 |