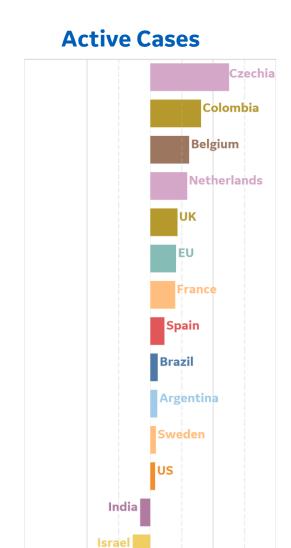

# **Europe & Middle East**

#### **Per 1M in Region**

|              | Today  | Change |
|--------------|--------|--------|
| Active Cases | 3,321  | +1%    |
| Confirmed    | 77 new | +1%    |
| Deaths       | 1 new  | +0.4%  |
| Recovered    | 30 new | +1%    |

#### **Most Daily New Cases / 1M**

| Israel      | 491 |
|-------------|-----|
| Czechia     | 350 |
| Belgium     | 296 |
| Netherlands | 266 |
| Bahrain     | 262 |
| Spain       | 221 |
| Moldova     | 200 |
| France      | 197 |
| Lebanon     | 181 |
| UK          | 178 |
|             |     |