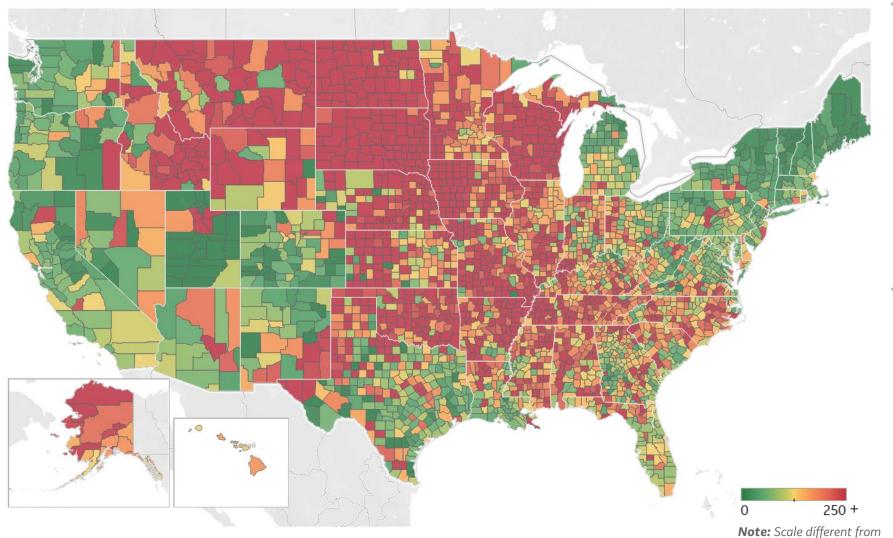

# **US by County & Metro, Cumulative to Date**

Updated 12 Oct 2020, 3:30 GMT

Confirmed Cases
(Deaths)
per 1M

Each box reports data for the Metropolitan Statistical Area of the major city listed

0 30,000 + Scale different from other pages

#### **Top 25 Counties**

#### Cumulative Confirmed Cases / 1M

| Miami-Dade County, FL       | 64,454 |
|-----------------------------|--------|
| Nueces County, TX           | 57,384 |
| Cameron County, TX          | 55,090 |
| Webb County, TX             | 51,762 |
| Rockland County, NY         | 51,312 |
| Yakima County, WA           | 46,103 |
| Brown County, WI            | 44,609 |
| Lubbock County, TX          | 44,293 |
| Jefferson Parish, LA        | 41,737 |
| Davidson County, TN         | 40,761 |
| Broward County, FL          | 40,625 |
| Westchester County, NY      | 40,200 |
| Escambia County, FL         | 39,772 |
| Charleston County, SC       | 39,555 |
| Passaic County, NJ          | 39,067 |
| Richland County, SC         | 38,792 |
| Hidalgo County, TX          | 38,393 |
| Leon County, FL             | 38,320 |
| Kern County, CA             | 36,523 |
| Utah County, UT             | 36,265 |
| Tulare County, CA           | 36,024 |
| Nassau County, NY           | 35,325 |
| East Baton Rouge Parish, LA | 35,184 |
| Polk County, IA             | 35,054 |
| Shelby County, TN           | 34,916 |
|                             |        |

**Note:** Includes counties ≥ 250K population

<sup>\*</sup> New York City counties aggregated into one reporting area

|              | Today   | Change |
|--------------|---------|--------|
| Active Cases | 1,855   | +1%    |
| Confirmed    | 130 new | +0.7%  |
| Deaths       | 3 new   | +0.5%  |
| Recovered    | 116 new | +1%    |