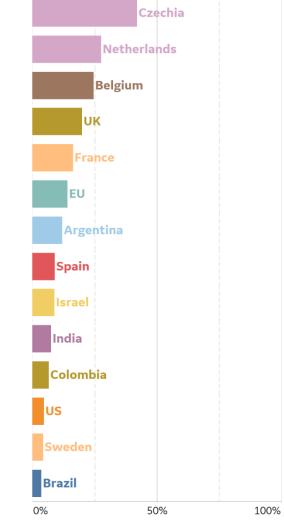

## % Change in Case Volume in Select Countries

Updated 12 Oct 2020, 3:30 GMT

#### **Over Previous 7 days**

### **Confirmed Cases**