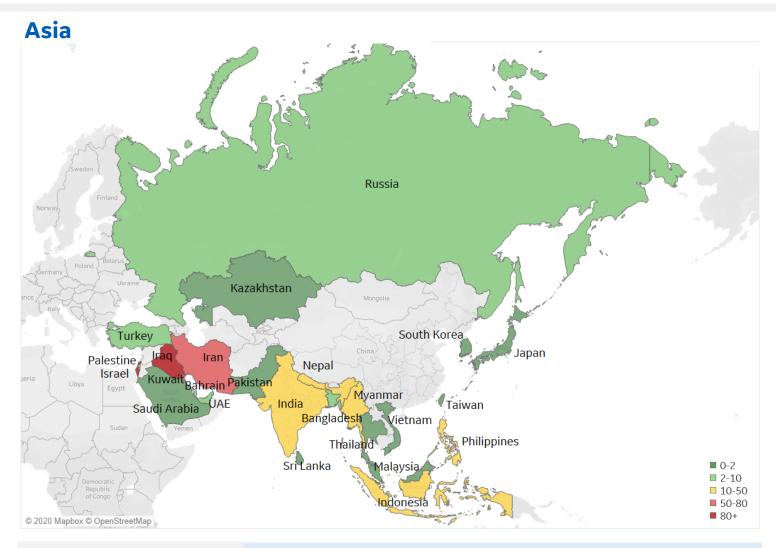

### Feature: COVID Multivariate Index, Asia

Updated 12 Oct 2020, 3:30 GMT

### Index = (RC + RD) \* RP

RD =  $\frac{90}{1} * (D_1 + (D_2/2) + (D_3/3))$ RC =  $C_1 + (C_2/2) + (C_3/3)$ 

RP = Avg(Ppc, last 14 days)

#### Legend

RC: Recent Cases RD: Recent Deaths RP: Recent Positivity D: Deaths / 1M, daily new C: Confirmed Cases / 1M, daily new Ppc: % Positive Cases, daily new  $_{1}$ : 0-7 days ago  $_{2}$ : 8-14 days ago  $_{3}$ : 15-21 days ago

## **Based on Recent Cases, Deaths, and Positivity**Excludes countries that have not reported positivity in over 7days

Multivariate Recent Recent Recent Cases Index Deaths Index Positivity Index Israel 931.3 684.0 12.2% 196 Iraq 171.1 256.5 19.4% 83 83.5 413.4 14.0% 69 Iran Kuwait 154.0 16.0% 63 240.9 167.8 232.7 12.3% 49 Palestine 38 Bahrain 503.2 219.1 5.2% 35 150.7 67.1 15.9% Nepal 40.3 87.7 Myanmar 16.6% 21 India 100.1 117.3 6.9% 15 Indonesia 28.3 63.6 14.9% 14 41.5 7.6% Philippines 103.4 11 186.2 31.7 3.9% Maldives 8 128.7 181.3 2.4% Russia Qatar 137.0 28.3 4.2% Bangladesh 15.4 26.8 11.8% 5 UAE 191.8 37.3 1.0% Turkey 33.8 119.2 1.4% Saudi Arabia 23.1 121.9 1.0% 1 25.0 39.9 1.6% Kazakhstan Japan 7.4 7.3 2.7% 0