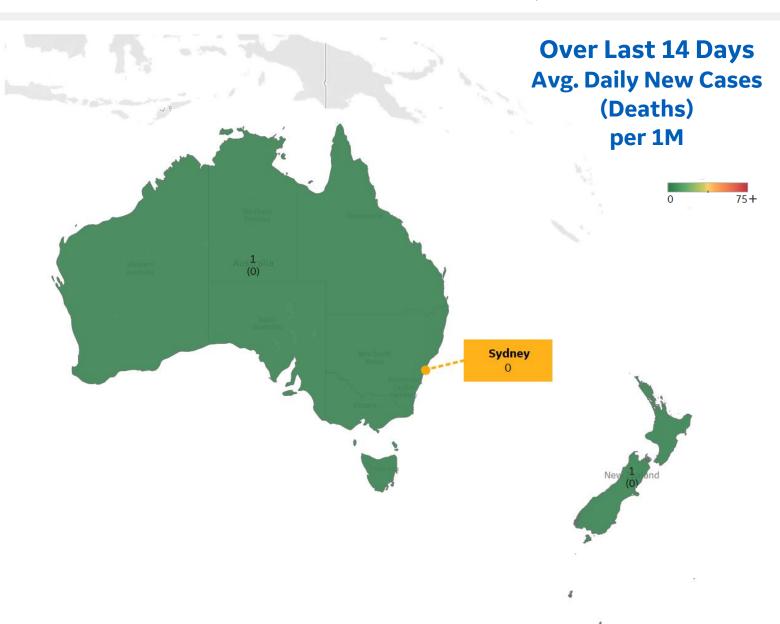

<sup>\*</sup> Excludes regions with population < 1M

|              | Today | Change |
|--------------|-------|--------|
| Active Cases | 46    | +0.6%  |
| Confirmed    | 1 new | +0.1%  |
| Deaths       | 0 new | +0%    |
| Recovered    | 0 new | +0%    |

| Australia   | 1 |
|-------------|---|
| New Zealand | 1 |

<sup>\*</sup> Excludes regions with population < 1M

|              | Today   | Change |
|--------------|---------|--------|
| Active Cases | 177     | +1%    |
| Confirmed    | 7 new   | +0.6%  |
| Deaths       | 0.2 new | +0.5%  |
| Recovered    | 4 new   | +0.4%  |