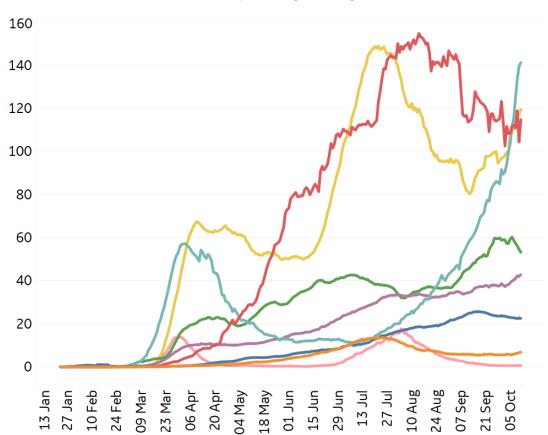

Updated 12 Oct 2020, 3:30 GMT

# HOO H

#### **Trend since 22 Jan**



#### Avg. Daily New Cases / 1M

Over the last 14 days



| Per 1M:      | Today  | Change |
|--------------|--------|--------|
| Active Today | 1,333  | +0.7%  |
| Active       | 9 new  | +0.7%  |
| Confirmed    | 38 new | +1%    |
| Deaths       | 1 new  | +0.4%  |
| Recovered    | 28 new | +1%    |



## **New Confirmed Cases & New Deaths**



Updated 12 Oct 2020, 3:30 GMT

Key World North America Europe Middle East Cent & South America Asia Africa Oceania

#### **New Confirmed Cases / 1M**

7-day rolling average



#### New Deaths / 1M

7-day rolling average





# **Top 50 Countries: Per 1M**



Updated 12 Oct 2020, 3:30 GMT

| 1 - 25         | Average over last 7 days |               | <b>Total</b><br>Since 22 Jan |                    |                 | Change from 14d Ago in 14 day avg of daily new |        |
|----------------|--------------------------|---------------|------------------------------|--------------------|-----------------|------------------------------------------------|--------|
|                | New<br>Confirmed         | New<br>Deaths | Total<br>Confirmed           | Total<br>Recovered | Total<br>Deaths | Confirmed                                      | Deaths |
| Peru           | 120                      | 3             | 25,760                       | 22,388             |