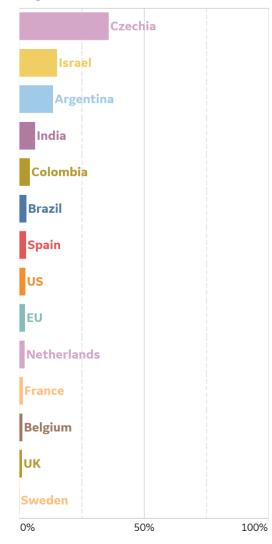

## % Change in Case Volume in Select Countries

Updated 12 Oct 2020, 3:30 GMT

#### **Over Previous 7 days**

#### **Reported Deaths**