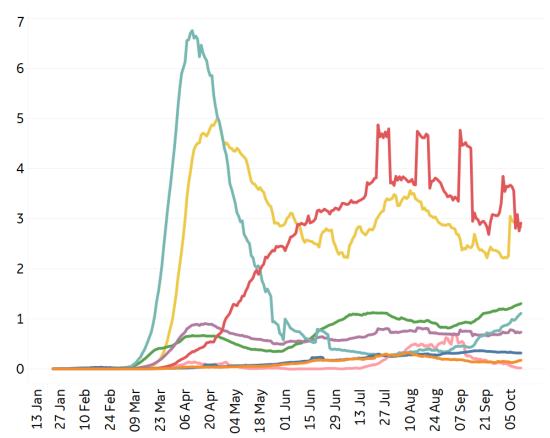

### **New Deaths in Select Countries**

Updated 12 Oct 2020, 3:30 GMT

**GE** Healthcare