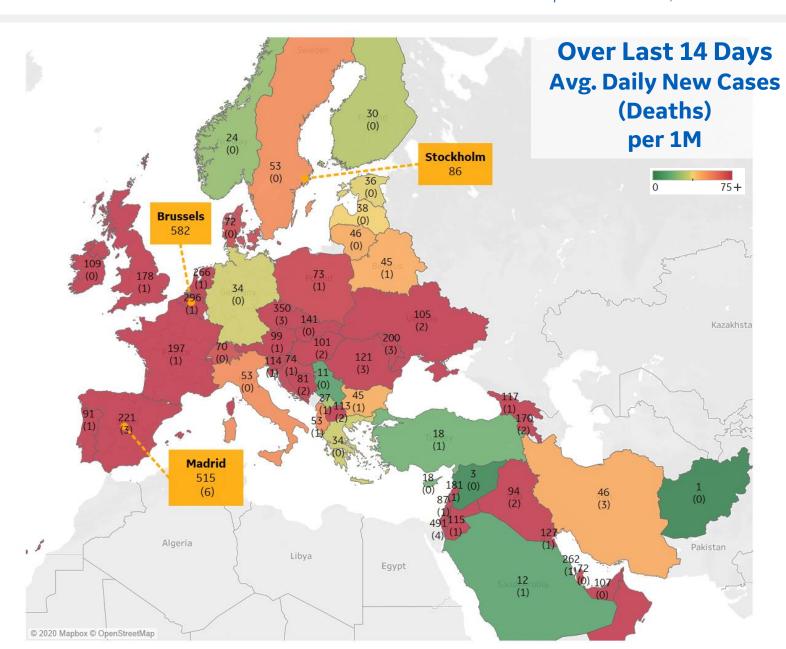

# **Europe & Middle East**

#### **Per 1M in Region**

|              | Today  | Change |
|--------------|--------|--------|
| Active Cases | 3,321  | +1%    |
| Confirmed    | 77 new | +1%    |
| Deaths       | 1 new  | +0.4%  |
| Recovered    | 30 new | +1%    |

#### **Most Daily New Cases / 1M**

| Israel      | 491 |
|-------------|-----|
| Czechia     | 350 |
| Belgium     | 296 |
| Netherlands | 266 |
| Bahrain     | 262 |
| Spain       | 221 |
| Moldova     | 200 |
| France      | 197 |
| Lebanon     | 181 |
| UK          | 178 |
|             |     |