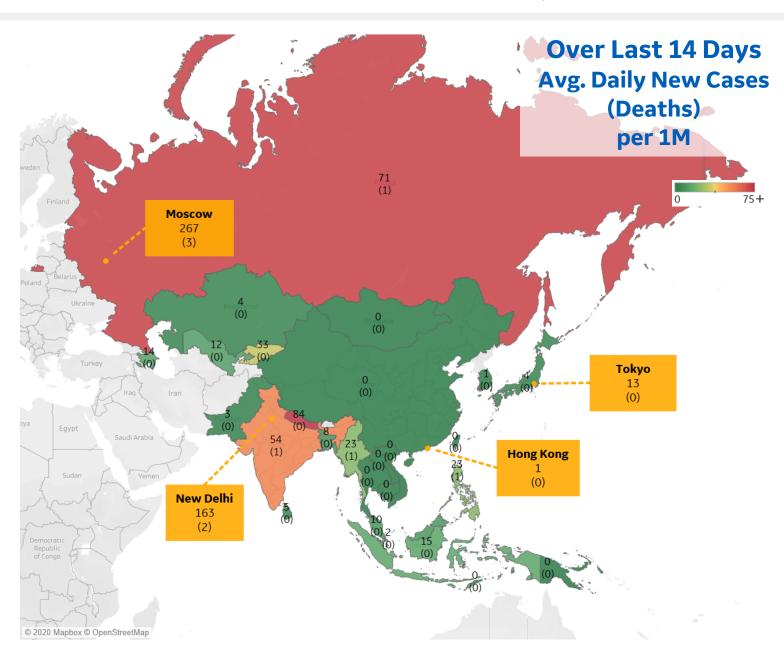

| Nepal       | 84 |
|-------------|----|
| Russia      | 71 |
| India       | 54 |
| Kyrgyzstan  | 33 |
| Philippines | 23 |
| Myanmar     | 23 |
| Indonesia   | 15 |
| Azerbaijan  | 14 |
| Uzbekistan  | 12 |
| Malaysia    | 10 |