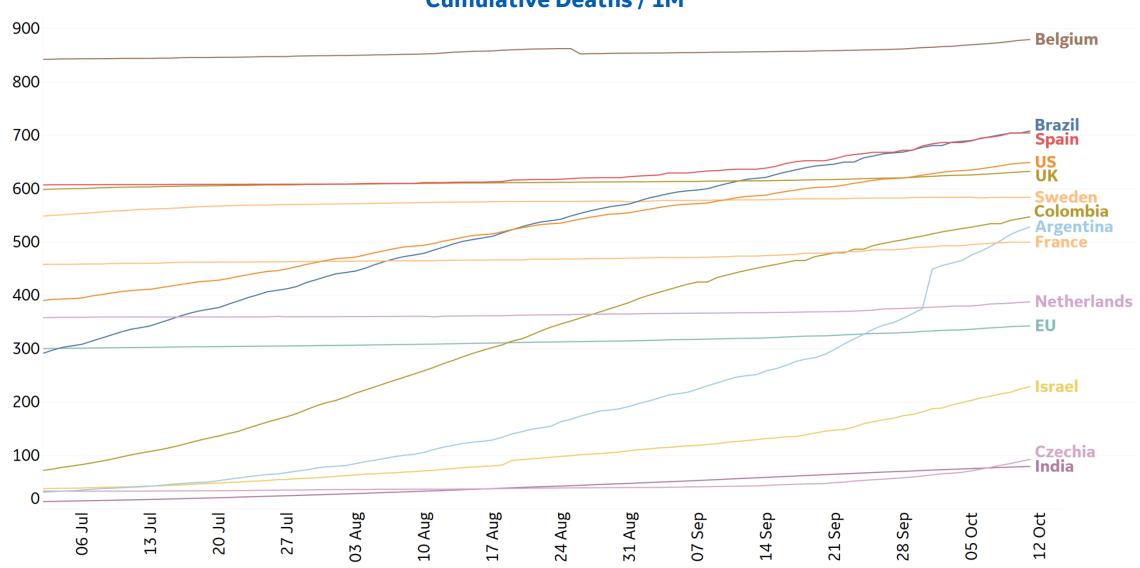

9                        | 60              | 82%       | -67%                                              |  |
| Wyoming       | 158                      | 0             | 7,611              | 5,877                        | 54              | 54%       | -50%                                              |  |

Compared to 14 days ago, average daily new cases are **trending down** in 10 states and **trending up** in 40 states

Sorted by Raw Total Deaths

<sup>\*</sup>Change from 14d ago: Compares 14d-avgs. of Daily New Cases/Deaths today with 14d-avgs. from 14d ago



# **New Confirmed Cases in Select Countries**



Updated 12 Oct 2020, 3:30 GMT





### **New Deaths in Select Countries**



Updated 12 Oct 2020, 3:30 GMT



**GE** Healthcare



# **Cumulative Deaths in Select Countries**











-100%

-50%

50%

100%

## % Change in Case Volume in Select Countries

Updated 12 Oct 2020, 3:30 GMT

#### **Over Previous 7 days**



### **Confirmed Cases**



#### **Reported Recoveries**



#### **Reported Deaths**



### Feature: COVID Multivariate Index, Asia



Updated 12 Oct 2020, 3:30 GMT



### Index = (RC + RD) \* RP

RD =  $\frac{90}{1} * (D_1 + (D_2/2) + (D_3/3))$ RC =  $C_1 + (C_2/2) + (C_3/3)$ 

RP = Avg(Ppc, last 14 days)

#### Legend

RC: Recent Cases RD: Recent Deaths RP: Recent Positivity D: Deaths / 1M, daily new C: Confirmed Cases / 1M, daily new Ppc: % Positive Cases, daily new  $_{1}$ : 0-7 days ago  $_{2}$ : 8-14 days ago  $_{3}$ : 15-21 days ago

## **Based on Recent Cases, Deaths, and Positivity**Excludes countries that have not reported positivity in ove