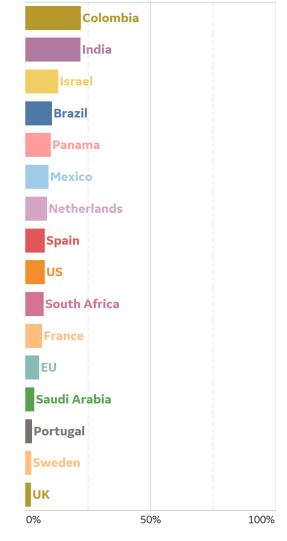

## % Change in Case Volume in Select Countries

Updated 13 August 2020, 3:30 GMT

## **Over Previous 7 days**

#### **Confirmed Cases**