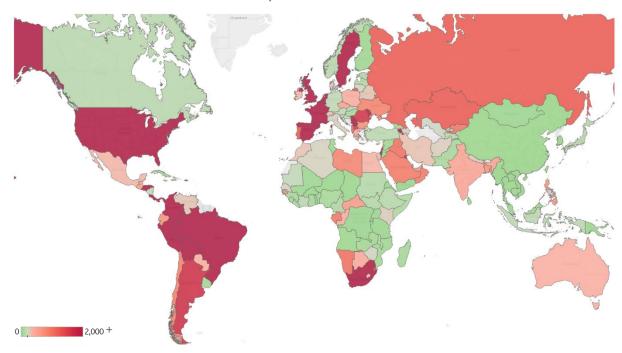

# **Top 50 Countries: Per 1M**

Updated 13 August 2020, 3:30 GMT

| 1 - 25       | Tod              | day           | <b>Total</b><br>Since 22 Jan |                    |                 | Change from 14d Ago in 14 day avg of daily new |        |  |
|--------------|------------------|---------------|------------------------------|--------------------|-----------------|------------------------------------------------|--------|--|
|              | New<br>Confirmed | New<br>Deaths | Total<br>Confirmed           | Total<br>Recovered | Total<br>Deaths | Confirmed                                      | Deaths |  |
| Belgium      | 55               | 1             | 6,527                        | 1,543              | 854             | 86%                                            | 33%    |  |
| UK           | 15               | 1             | 4,649                        | 22                 | 689             | 30%                                            | -18%   |  |
| Peru         | 0                | 0             | 14,851                       | 10,371             | 652             | 41%                                            | -58%   |  |
| Spain        | 68               | 0             | 7,053                        | 3,216              | 611             | 87%                                            | 393%   |  |
| Italy        | 8                | 0             | 4,163                        | 3,352              | 583             | 51%                                            | -27%   |  |
| Sweden       | 33               | 0             | 8,263                        | 0                  | 572             | 12%                                            | -72%   |  |
| Chile        | 81               | 1             | 19,783                       | 18,383             | 534             | -12%                                           | -56%   |  |
| US           | 169              | 5             | 15,701                       | 5,298              | 502             | -17%                                           | 6%     |  |
| Brazil       | 259              | 6             | 14,889                       | 11,791             | 490             | 5%                                             | -5%    |  |
| France       | 73               | 1             | 3,739                        | 1,281              | 465             | 119%                                           | 45%    |  |
| Mexico       | 45               | 6             | 3,865                        | 3,112              | 424             | -1%                                            | 10%    |  |
| Panama       | 212              | 5             | 17,933                       | 11,958             | 395             | 1%                                             | -16%   |  |
| Netherlands  | 77               | 1             | 3,602                        | 15                 | 361             | 223%                                           | 45%    |  |
| Ireland      | 7                | 0             | 5,435                        | 4,732              | 359             | 246%                                           | -38%   |  |
| Ecuador      | 88               | 2             | 5,504                        | 4,471              | 339             | 8%                                             | -22%   |  |
| Bolivia      | 149              | 6             | 8,145                        | 2,812              | 328             | 1%                                             | 18%    |  |
| EU           | 36               | 0             | 3,553                        | 1,962              | 309             | 64%                                            | 30%    |  |
| Armenia      | 68               | 1             | 13,767                       | 11,302             | 272             | -42%                                           | -37%   |  |
| Colombia     | 237              | 7             | 8,304                        | 4,712              | 272             | 32%                                            | 20%    |  |
| North Macedo | 64               | 0             | 5,864                        | 4,074              | 254             | -13%                                           | -35%   |  |
| Switzerland  | 32               | 0             | 4,295                        | 3,778              | 230             | 43%                                            | 9%     |  |
| Kyrgyzstan   | 47               | 1             | 6,247                        | 5,058              | 227             | -72%                                           | -88%   |  |
| Iran         | 30               | 2             | 3,973                        | 3,456              | 226             | 1%                                             | -10%   |  |
| Moldova      | 118              | 1             | 7,114                        | 4,957              | 214             | 22%                                            | 4%     |  |
| South Africa | 47               | 4             | 9,593                        | 7,284              | 186             | -39%                                           | 15%    |  |

Sorted by Total Deaths / 1M Top 50 countries selected by Cases / 1M Excluded countries with population < 1M