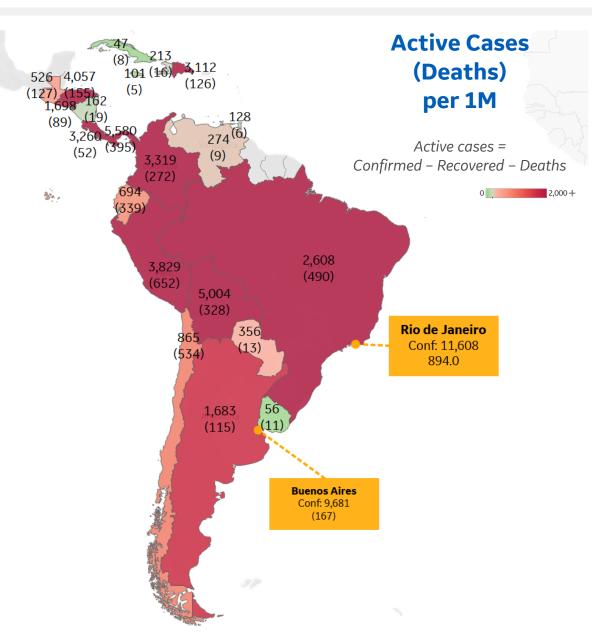

## **Per 1M in Region**

|              | Today   | Change |
|--------------|---------|--------|
| Active Cases | 2,239   | -1%    |
| Confirmed    | 165 new | +2%    |
| Deaths       | 4 new   | +1%    |
| Recovered    | 180 new | +2%    |

| Panama      | 5,580 |
|-------------|-------|
| Bolivia     | 5,004 |
| Honduras    | 4,057 |
| Peru        | 3,829 |
| Colombia    | 3,319 |
| Costa Rica  | 3,260 |
| Dom. Rep.   | 3,112 |
| Brazil      | 2,608 |
| El Salvador | 1,698 |
| Argentina   | 1,683 |

<sup>\*</sup> Excludes regions with population < 1M

**COMMAND CENTERS** 