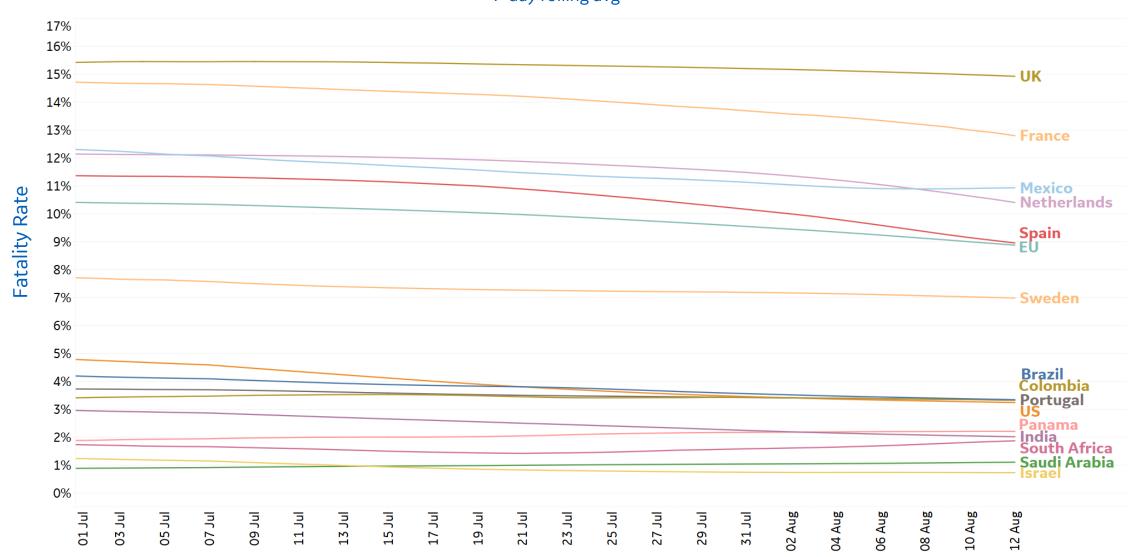

# **Fatality Rate in Select Countries**

## **Deaths / Confirmed Cases**

7-day rolling avg