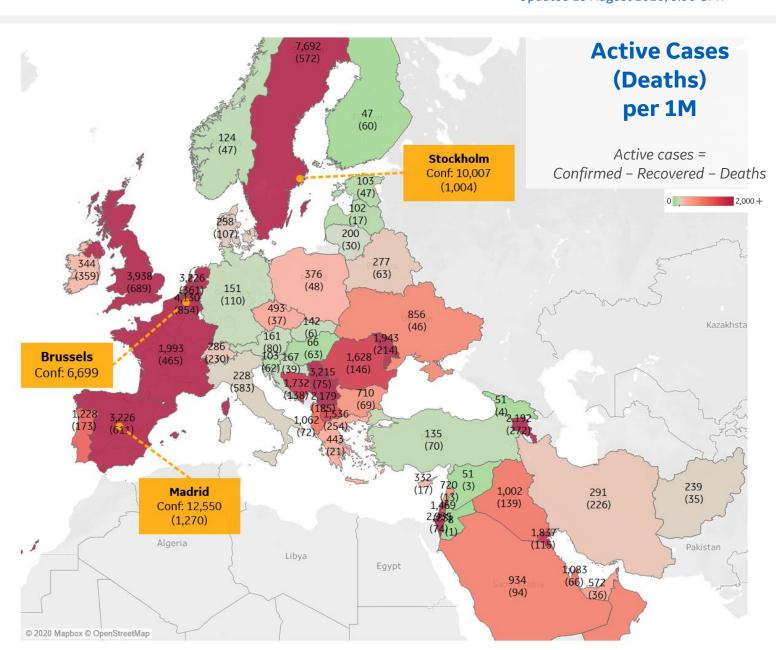

## **Europe & Middle East**

## **Per 1M in Region**

|              | Today  | Change |
|--------------|--------|--------|
| Active Cases | 1,162  | +1%    |
| Confirmed    | 35 new | +1%    |
| Deaths       | 1 new  | +0.3%  |
| Recovered    | 19 new | +1%    |

| Sweden      | 7,692 |
|-------------|-------|
| Belgium     | 4,130 |
| UK          | 3,938 |
| Netherlands | 3,226 |
| Spain       | 3,226 |
| Serbia      | 3,215 |
| Israel      | 2,935 |
| Armenia     | 2,192 |
| Kosovo      | 2,179 |
| France      | 1,993 |
|             |       |