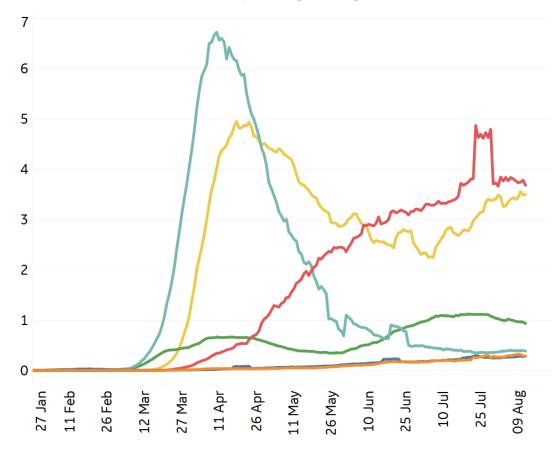

# **New Confirmed Cases & New Deaths**

Key North America Europe Middle East Central/South America Asia Africa

#### New Deaths / 1M

7-day rolling average