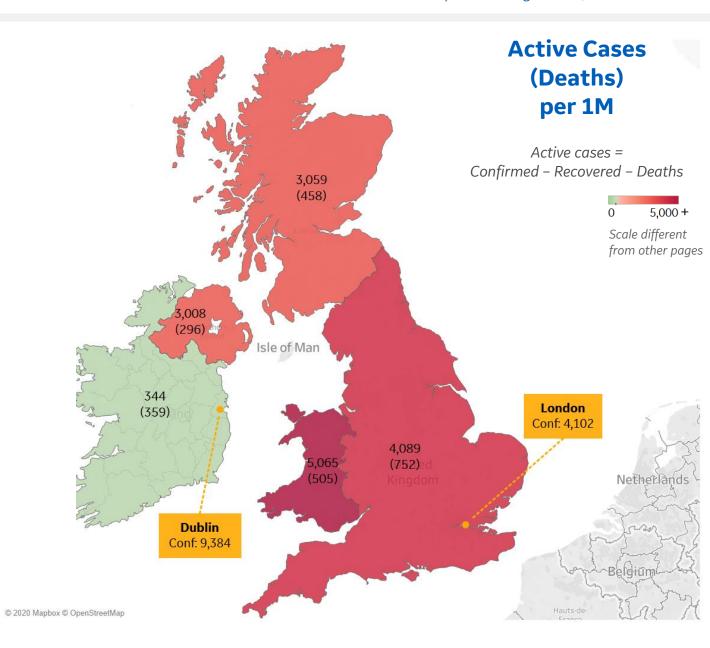

## Per 1M in Region

|              | Today  | Change |
|--------------|--------|--------|
| Active Cases | 3,694  | +0.4%  |
| Confirmed    | 15 new | +0.3%  |
| Deaths       | 1 new  | +0.2%  |
| Recovered    | 0 new  | +0%    |

| Wales            | 5,065 |
|------------------|-------|
| England          | 4,089 |
| Scotland         | 3,059 |
| Northern Ireland | 3,008 |
| Ireland          | 344   |

**COMMAND CENTERS** 