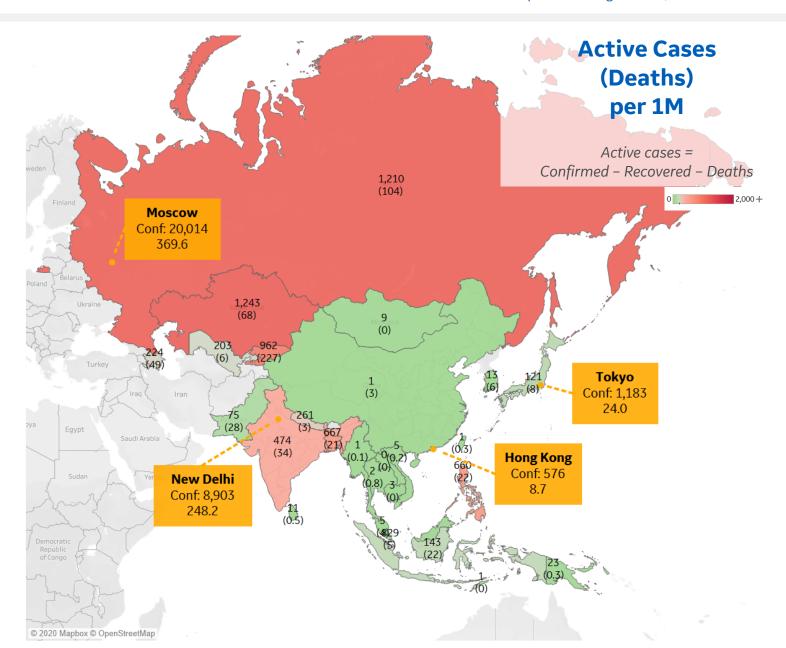

## **Per 1M in Region**

|              | Today   | Change |
|--------------|---------|--------|
| Active Cases | 262     | +0.8%  |
| Confirmed    | 20 new  | +2%    |
| Deaths       | 0.3 new | +2%    |
| Recovered    | 17 new  | +2%    |

| Kazakhstan  | 1,243 |
|-------------|-------|
| Russia      | 1,210 |
| Kyrgyzstan  | 962   |
| Singapore   | 829   |
| Bangladesh  | 667   |
| Philippines | 660   |
| India       | 474   |
| Nepal       | 261   |
| Azerbaijan  | 224   |
| Uzbekistan  | 203   |
|             |       |

<sup>\*</sup> Excludes regions with population < 1M

**COMMAND CENTERS** 