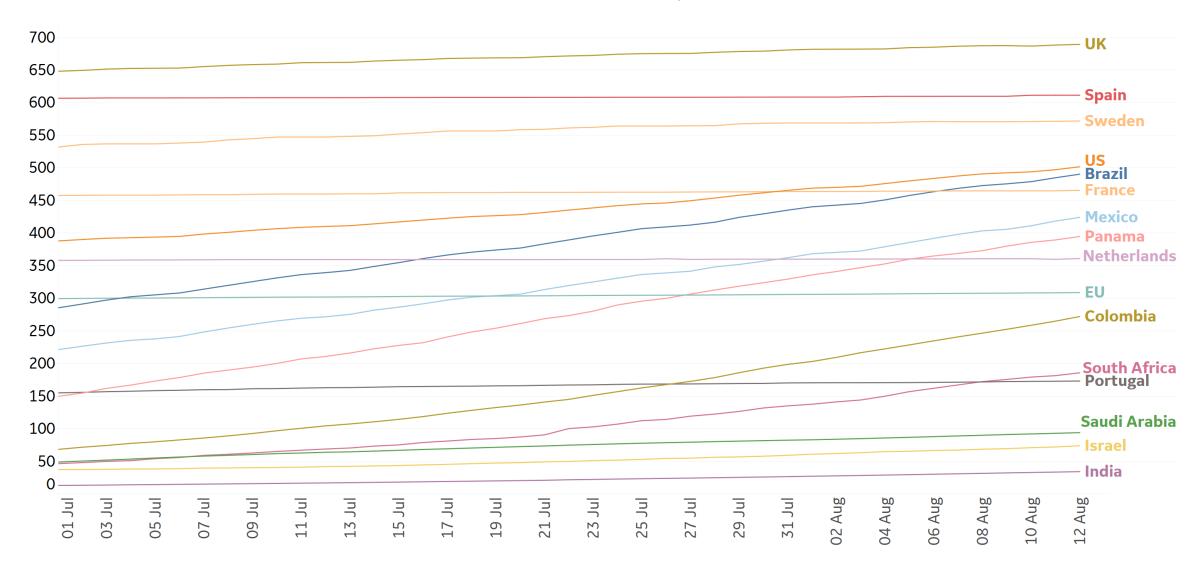

| 3,958              | 1,665              | 38              | 265%      | 200%                               |
| Wyoming       | 13               | 0                                                                 | 3,086              | 2,577              | 29              | -29%      | -25%                               |
| Alaska        | 60               | 1                                                                 | 3,879              | 1,359              | 27              | -7%       | 0%                                 |



# **New Confirmed Cases in Select Countries**



Updated 13 August 2020, 3:30 GMT





## **New Deaths in Select Countries**



Updated 13 August 2020, 3:30 GMT



# **Cumula**

## **Cumulative Deaths in Select Countries**

#### **Cumulative Deaths / 1M**



# **Fatality Rate in Select Countries**

## **Deaths / Confirmed Cases**

7-day rolling avg





## % Change in Case Volume in Select Countries

Updated 13 August 2020, 3:30 GMT

## **Over Previous 7 days**



#### **Confirmed Cases**



#### **Reported Recoveries**



#### **Reported Deaths**









# **Testing in Select US States**





**COMMAND CENTERS** 



## **Europe & Middle East**

## **Per 1M in Region**

|              | Today  | Change |
|--------------|--------|--------|
| Active Cases | 1,162  | +1%    |
| Confirmed    | 35 new | +1%    |
| Deaths       | 1 new  | +0.3%  |
| Recovered    | 19 new | +1%    |

| Sweden      | 7,692 |
|-------------|-------|
| Belgium     | 4,130 |
| UK          | 3,938 |
| Netherlands | 3,226 |
| Spain       | 3,226 |
| Serbia      | 3,215