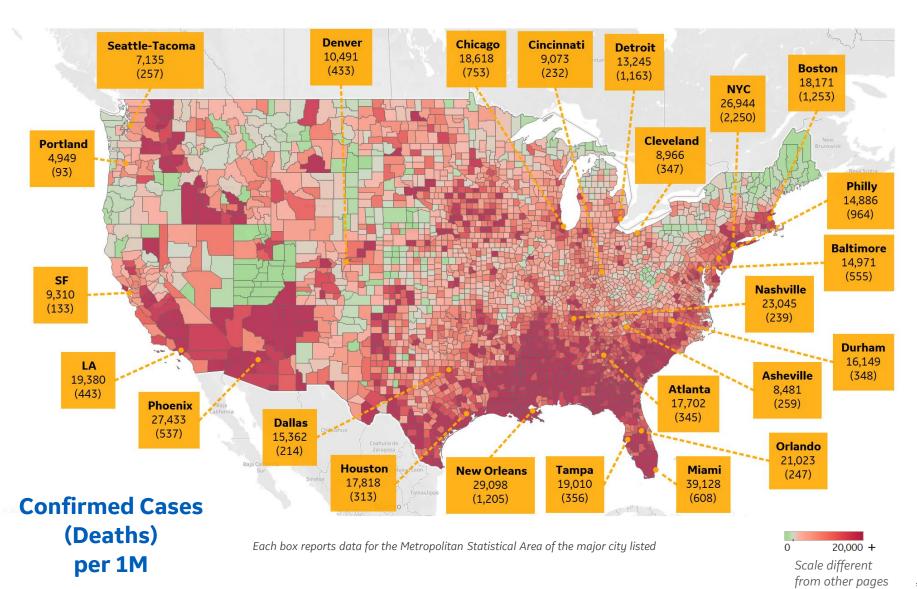

# **US by County & Metro, Total to Date**

Updated 13 August 2020, 3:30 GMT

#### **Top 10 Northeast Counties**

Total Confirmed Cases / 1M

| Rockland County, NY    | 42,868 |
|------------------------|--------|
| Westchester County, NY | 37,544 |
| Passaic County, NJ     | 35,367 |
| Nassau County, NY      | 32,250 |
| Union County, NJ       | 30,161 |
| Suffolk County, NY     | 29,763 |
| Hudson County, NJ      | 29,371 |
| Orange County, NY      | 29,072 |
| New York City*         | 27,436 |
| Suffolk County, MA     | 27,387 |

#### **Top 10 Other US Counties**

Total Confirmed Cases / 1M

| Miami-Dade County, FL | 51,260 |
|-----------------------|--------|
| Nueces County, TX     | 44,809 |
| Yakima County, WA     | 41,503 |
| Cameron County, TX    | 40,337 |
| Jefferson Parish, LA  | 35,860 |
| Broward County, FL    | 32,815 |
| Webb County, TX       | 31,860 |
| Escambia County, FL   | 31,192 |
| Charleston County, SC | 30,517 |
| Davidson County, TN   | 30,316 |
|                       |        |

**Note:** Includes counties ≥ 250K population

<sup>\*</sup> New York City counties aggregated into one reporting area