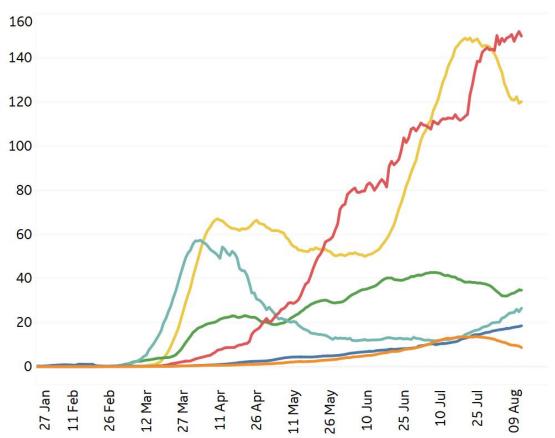

# **New Confirmed Cases & New Deaths**

Key North America Europe Middle East Central/South America Asia Africa

#### **New Confirmed Cases / 1M**

7-day rolling average