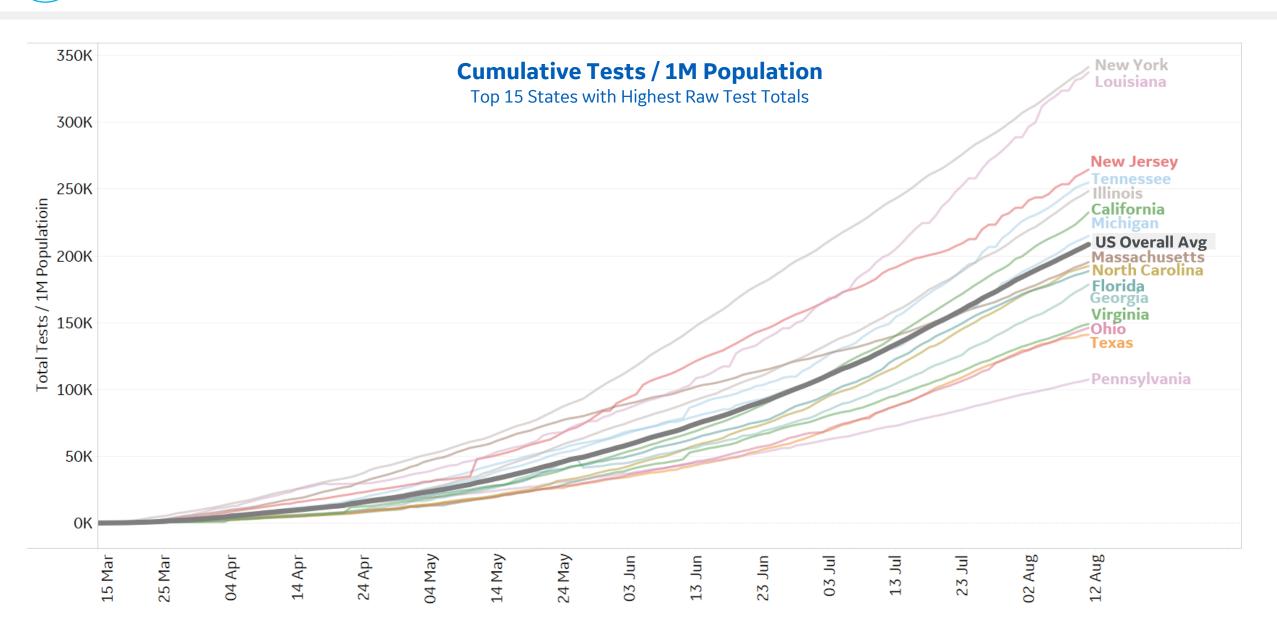

|
| Alaska        | 60               | 1                                                                 | 3,879              | 1,359              | 27              | -7%       | 0%                                 |



# **New Confirmed Cases in Select Countries**



Updated 13 August 2020, 3:30 GMT





## **New Deaths in Select Countries**



Updated 13 August 2020, 3:30 GMT



# **Cumula**

## **Cumulative Deaths in Select Countries**

#### **Cumulative Deaths / 1M**



# **Fatality Rate in Select Countries**

## **Deaths / Confirmed Cases**

7-day rolling avg





## % Change in Case Volume in Select Countries

Updated 13 August 2020, 3:30 GMT

## **Over Previous 7 days**



#### **Confirmed Cases**



#### **Reported Recoveries**



#### **Reported Deaths**









# **Testing in Select US States**





**COMMAND CENTERS** 



## **Europe & Middle East**

## **Per 1M in Region**

|              | Today  | Change |
|--------------|--------|--------|
| Active Cases | 1,162  | +1%    |
| Confirmed    | 35 new | +1%    |
| Deaths       | 1 new  | +0.3%  |
| Recovered    | 19 new | +1%    |

| Sweden      | 7,692 |
|-------------|-------|
| Belgium     | 4,130 |
| UK          | 3,938 |
| Netherlands | 3,226 |
| Spain       | 3,226 |
| Serbia      | 3,215 |
| Israel      | 2,935 |
| Armenia     | 2,192 |
| Kosovo      | 2,179 |
| France      | 1,993 |
|             |       |

<sup>\*</sup> Excludes regions with population < 1M



**COMMAND CENTERS** 



## Per 1M in Region

|              | Today  | Change |
|--------------|--------|--------|
| Active