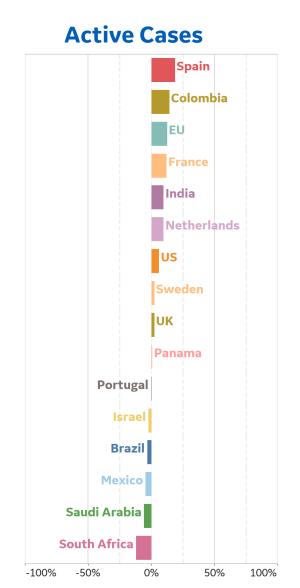

# **Global Confirmed & Active Cases**

#### **Trend since 22 Jan**

#### **Today per 1M**

Active cases = Confirmed - Recovered - Deaths

| Per 1M:      | Today  | Change |
|--------------|--------|--------|
| Active Today | 909    | +0%    |
| Active       | 3 new  | +0.4%  |
| Confirmed    | 36 new | +1%    |
| Deaths       | 1 new  | +1%    |
| Recovered    | 31 new | +2%    |
|              |        |        |