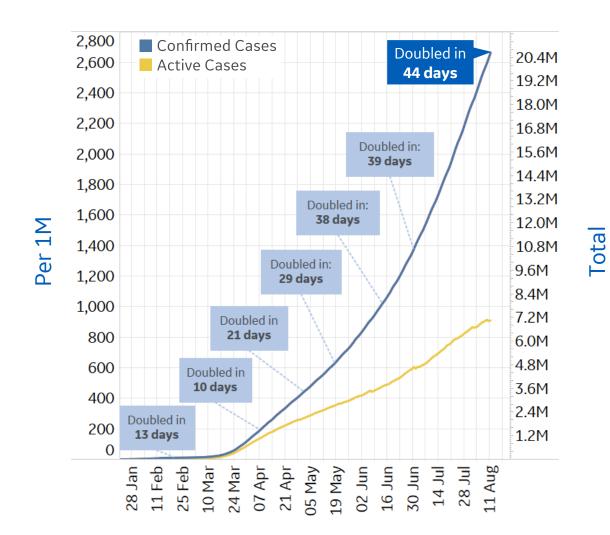

# **Global Confirmed & Active Cases**

#### **Trend since 22 Jan**

#### **Today per 1M**

Active cases = Confirmed - Recovered - Deaths

| Per 1M:      | Today  | Change |
|--------------|--------|--------|
| Active Today | 909    | +0%    |
| Active       | 3 new  | +0.4%  |
| Confirmed    | 36 new | +1%    |
| Deaths       | 1 new  | +1%    |
| Recovered    | 31 new | +2%    |
|              |        |        |