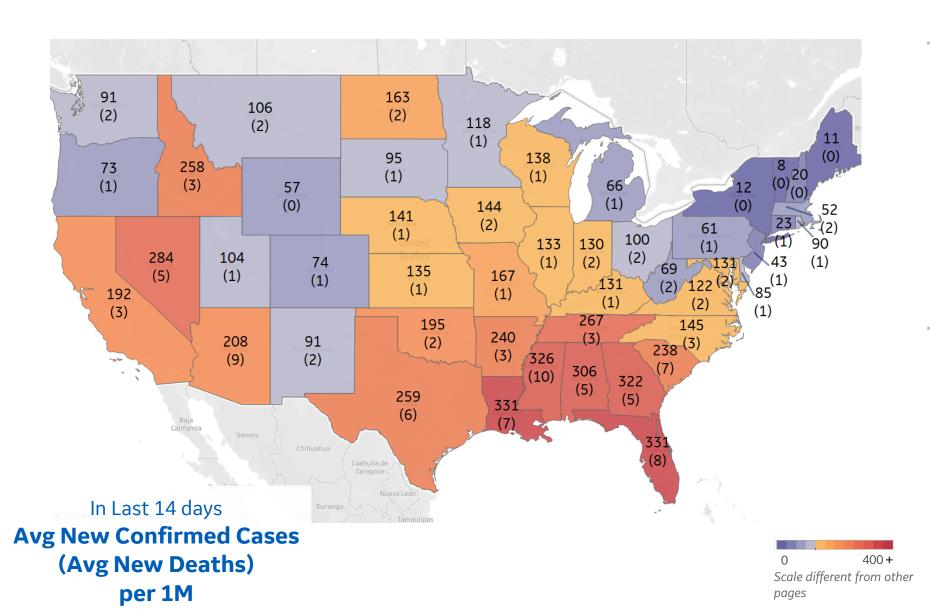

# **US**, New in Last 14 days

#### **Top 10 by New Confirmed**

Avg New Confirmed Cases / 1M

| Florida     | 331 |
|-------------|-----|
| Louisiana   | 331 |
| Mississippi | 326 |
| Georgia     | 322 |
| Alabama     | 306 |
| Nevada      | 284 |
| Tennessee   | 267 |
| Texas       | 259 |
| Idaho       | 258 |
| Arkansas    | 240 |

#### **Top 10 by New Deaths**

Avg New Deaths / 1M

| Mississippi    | 10 |
|----------------|----|
| Arizona        | 9  |
| Florida        | 8  |
| Louisiana      | 7  |
| South Carolina | 7  |
| Texas          | 6  |
| Alabama        | 5  |
| Georgia        | 5  |
| Nevada         | 5  |
| Arkansas       | 3  |
|                |    |