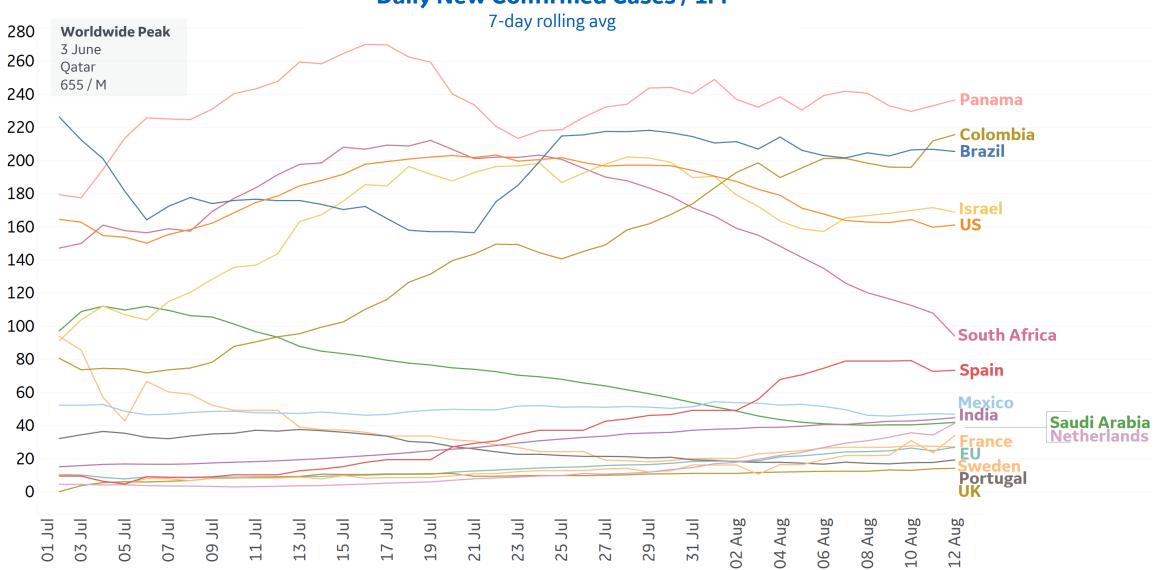

#### **New Confirmed Cases / 1M**

7-day rolling average

# **New Confirmed Cases in Select Countries**

Updated 13 August 2020, 3:30 GMT