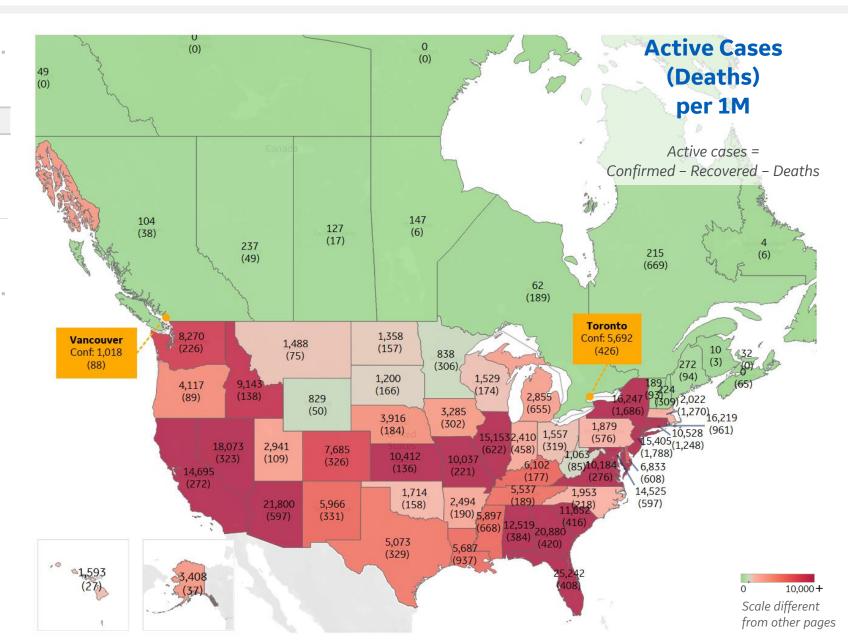

# **United States: Per 1M**

Updated 13 August 2020, 3:30 GMT

| 1 - 26        | Tod              | lay           |                    | <b>Total</b><br>Since 22 Jan | Change from 14d Ago<br>in 14 day avg of daily new |           |        |
|---------------|------------------|---------------|--------------------|------------------------------|---------------------------------------------------|-----------|--------|
|               | New<br>Confirmed | New<br>Deaths | Total<br>Confirmed | Total                        | Total<br>Deaths                                   | Confirmed | Deaths |
| New Jersey    | 52               | -1            | 20,934             | 3,740                        | 1,788                                             | 457%      | -6%    |
| New York      | 36               | 1             | 21,729             | 3,796                        | 1,686                                             | 155%      | -15%   |
| Massachusetts | 0                | 0             | 17,658             | 14,366                       | 1,270                                             | 16%       | -19%   |
| Connecticut   | 6                | 2             | 14,222             | 2,446                        | 1,248                                             | -39%      | -44%   |
| Rhode Island  | 72               | 2             | 19,001             | 1,821                        | 961                                               | 15%       | -45%   |
| Louisiana     | 254              | 9             | 28,890             | 22,266                       | 937                                               | -25%      | 13%    |
| DC            | 89               | 0             | 18,362             | 14,594                       | 840                                               | -1%       | -31%   |
| Mississippi   | 363              | 15            | 23,310             | 16,745                       | 668                                               | -23%      | 335%   |
| Michigan      | 48               | 1             | 9,882              | 6,372                        | 655                                               | -3%       | 27%    |
| Illinois      | 130              | 1             | 15,775             | N/A                          | 622                                               | 27%       | 0%     |
| Delaware      | 68               | 1             | 16,190             | 8,749                        | 608                                               | -24%      | -97%   |
| Maryland      | 89               | 1             | 16,108             | 985                          | 597                                               | -2%       | -2%    |
| Arizona       | 97               | 20            | 26,027             | 3,629                        | 597                                               | -43%      | -12%   |
| Pennsylvania  | 70               | 3             | 9,836              | 7,380                        | 576                                               | -13%      | 41%    |
| Indiana       | 98               | 3             | 11,367             | 8,498                        | 458                                               | 12%       | 5%     |
| Georgia       | 336              | 10            | 21,300             | N/A                          | 420                                               | -5%       | 48%    |
| S. Carolina   | 164              | 9             | 20,000             | 7,931                        | 416                                               | -27%      | -14%   |
| Florida       | 378              | 10            | 25,650             | N/A                          | 408                                               | -34%      | 34%    |
| Alabama       | 191              | 7             | 21,371             | 8,469                        | 384                                               | -15%      | 5%     |
| New Mexico    | 83               | 1             | 10,881             | 4,584                        | 331                                               | -38%      | -16%   |
| Texas         | 216              | 11            | 18,071             | 12,669                       | 329                                               | -14%      | 28%    |
| Colorado      | 55               | 0             | 8,984              | 974                          | 326                                               | -17%      | -90%   |
| Nevada        | 171              | 5             | 18,846             | 450                          | 323                                               | -21%      | -51%   |
| Ohio          | 122              | 2             | 8,918              | 7,042                        | 319                                               | -12%      | -8%    |
| New Hampshire | 19               | 1             | 5,065              | 4,532                        | 309                                               | -11%      | -53%   |
|               |                  |               |                    |                              |                                                   |           |        |

11,047

9,904

306

2%

| 27 - 51       | Today            |               | <b>Total</b><br>Since 22 Jan |                    |                 | Change from | n 14d Ago <sup>7</sup><br>of daily new |
|---------------|------------------|---------------|------------------------------|--------------------|-----------------|-------------|----------------------------------------|
|               | New<br>Confirmed | New<br>Deaths | Total<br>Confirmed           | Total<br>Recovered | Total<br>Deaths | Confirmed   | Deaths                                 |
| Minnesota     | 82               | 3             | 11,047                       | 9,904              | 306             | 2%          | 34%                                    |
| lowa          | 143              | 2             | 15,839                       | 12,252             | 302             | -13%        | 14%                                    |
| Virginia      | 91               | 1             | 12,011                       | 1,552              | 276             | 0%          | 71%                                    |
| California    | 315              | 6             | 14,967                       | N/A                | 272             | -20%        | 15%                                    |
| Washington    | 72               | 1             | 8,497                        | N/A                | 226             | -10%        | 14%                                    |
| Missouri      | 247              | 1             | 10,258                       | N/A                | 221             | 2%          | 21%                                    |
| N. Carolina   | 95               | 4             | 13,324                       | 11,153             | 218             | -21%        | 39%                                    |
| Arkansas      | 227              | 2             | 16,932                       | 14,248             | 190             | -4%         | 175%                                   |
| Tennessee     | 216              | 3             | 18,508                       | 12,782             | 189             | -19%        | 14%                                    |
| Nebraska      | 111              | 3             | 15,118                       | 11,017             | 184             | 3%          | -16%                                   |
| Kentucky      | 258              | 2             | 8,269                        | 1,991              | 177             | 2%          | -16%                                   |
| Wisconsin     | 82               | 1             | 10,694                       | 8,991              | 174             | -9%         | 19%                                    |
| South Dakota  | 115              | 1             | 11,095                       | 9,728              | 166             | 19%         | 0%                                     |
| Oklahoma      | 169              | 2             | 11,473                       | 9,600              | 158             | -9%         | 14%                                    |
| North Dakota  | 112              | 3             | 10,458                       | 8,943              | 157             | 5%          | 29%                                    |
| Idaho         | 300              | 0             | 14,624                       | 5,343              | 138             | -11%        | 16%                                    |
| Kansas        | 216              | 1             | 11,017                       | 469                | 136             | 0%          | 4%                                     |
| Utah          | 105              | 1             | 14,064                       | 11,014             | 109             | -29%        | 0%                                     |
| Maine         | 13               | 0             | 3,028                        | 2,663              | 94              | -29%        | -29%                                   |
| Vermont       | 10               | 0             | 2,369                        | 2,087              | 93              | -18%        | N/A                                    |
| Oregon        | 59               | 2             | 5,221                        | 1,015              | 89              | -8%         | 130%                                   |
| West Virginia | 78               | 3             | 4,474                        | 3,326              | 85              | 1%          | 223%                                   |
| Montana       | 153              | 3             | 4,929                        | 3,366              | 75              | 1%          | 30%                                    |
| Wyoming       | 22               | 0             | 5,332                        | 4,453              | 50              | -29%        | -25%                                   |
| Alaska        | 82               | 1             | 5,302                        | 1,858              | 37              | -7%         | 0%                                     |
| Hawaii        | 143              | 3             | 2,795                        | 1,176              | 27              | 265%        | 200%                                   |

# **United States: Raw Volume**

| ated 13 | August 2020, 3:30 GMT |  |
|---------|-----------------------|--|

| 1 - 26        | Toc              | Today  Total Since 22 Jan  Change from 14d in 14 day avg of dail |                    |                    |                 |           |        |
|---------------|------------------|------------------------------------------------------------------|--------------------|--------------------|-----------------|-----------|--------|
|               | New<br>Confirmed | New<br>Deaths                                                    | Total<br>Confirmed | Total<br>Recovered | Total<br>Deaths | Confirmed | Deaths |
| New York      | 700              | 10                                                               | 422,703            | 73,842             | 32,797          | 155%      | -15%   |
| New Jersey    | 463              | -5                                                               | 185,938            | 33,223             | 15,885          | 457%      | -6%    |
| California    | 12,430           | 230                                                              | 591,376            | N/A                | 10,753          | -20%      | 15%    |
| Texas         | 6,277            | 305                                                              | 523,977            | 367,354            | 9,527           | -14%      | 28%    |
| Florida       | 8,109            | 212                                                              | 550,901            | N/A                | 8,765           | -34%      | 34%    |
| Massachusetts | 0                | 0                                                                | 121,707            | 99,021             | 8,751           | 16%       | -19%   |
| Illinois      | 1,645            | 15                                                               | 199,893            | N/A                | 7,881           | 27%       | 0%     |
| Pennsylvania  | 902              | 37                                                               | 125,918            | 94,481             | 7,380           | -13%      | 41%    |
| Michigan      | 476              | 6                                                                | 98,689             | 63,636             | 6,539           | -3%       | 27%    |
| Georgia       | 3,565            | 105                                                              | 226,153            | N/A                | 4,456           | -5%       | 48%    |
| Connecticut   | 22               | 6                                                                | 50,706             | 8,721              | 4,450           | -39%      | -44%   |
| Louisiana     | 1,179            | 43                                                               | 134,304            | 103,512            | 4,356           | -25%      | 13%    |
| Arizona       | 706              | 148                                                              | 189,443            | 26,418             | 4,347           | -43%      | -12%   |
| Ohio          | 1,422            | 26                                                               | 104,248            | 82,310             | 3,734           | -12%      | -8%    |
| Maryland      | 541              | 8                                                                | 97,384             | 5,956              | 3,612           | -2%       | -2%    |
| Indiana       | 660              | 17                                                               | 76,522             | 57,209             | 3,086           | 12%       | 5%     |
| Virginia      | 776              | 8                                                                | 102,521            | 13,247             | 2,352           | 0%        | 71%    |
| N. Carolina   | 996              | 42                                                               | 139,739            | 116,969            | 2,290           | -21%      | 39%    |
| S. Carolina   | 844              | 46                                                               | 102,974            | 40,837             | 2,144           | -27%      | -14%   |
| Mississippi   | 1,081            | 45                                                               | 69,374             | 49,836             | 1,989           | -23%      | 335%   |
| Alabama       | 935              | 35                                                               | 104,786            | 41,523             | 1,882           | -15%      | 5%     |
| Colorado      | 315              | 1                                                                | 51,737             | 5,608              | 1,875           | -17%      | -90%   |
| Washington    | 551              | 8                                                                | 64,702             | N/A                | 1,724           | -10%      | 14%    |
| Minnesota     | 464              | 17                                                               | 62,303             | 55,855             | 1,724           | 2%        | 34%    |
| Missouri      | 1,516            | 8                                                                | 62,956             | N/A                | 1,354           | 2%        | 21%    |
| Tennessee     | 1,478            | 18                                                               | 126,393            | 87,290             | 1,289           | -19%      | 14%    |
|               | -                |                                                                  |                    |                    |                 |           |        |

| 27 - 51       | Tod              | Today  Total Since 22 Jan  Change from 14d in 14 day avg of daily |                    |                    |                 |           | <b>n 14d Ago</b> *<br>of daily new |
|---------------|------------------|-------------------------------------------------------------------|--------------------|--------------------|-----------------|-----------|------------------------------------|
|               | New<br>Confirmed | New<br>Deaths                                                     | Total<br>Confirmed | Total<br>Recovered | Total<br>Deaths | Confirmed | Deaths                             |
| Rhode Island  | 76               | 2                                                                 | 20,129             | 1,929              | 1,018           | 15%       | -45%                               |
| Wisconsin     | 478              | 5                                                                 | 62,263             | 52,350             | 1,011           | -9%       | 19%                                |
| Nevada        | 528              | 15                                                                | 58,048             | 1,385              | 996             | -21%      | -51%                               |
| lowa          | 452              | 7                                                                 | 49,973             | 38,657             | 953             | -13%      | 14%                                |
| Kentucky      | 1,152            | 7                                                                 | 36,945             | 8,893              | 790             | 2%        | -16%                               |
| New Mexico    | 173              | 2                                                                 | 22,816             | 9,612              | 695             | -38%      | -16%                               |
| Oklahoma      | 670              | 9                                                                 | 45,398             | 37,988             | 627             | -9%       | 14%                                |
| DC            | 63               | 0                                                                 | 12,959             | 10,300             | 593             | -1%       | -31%                               |
| Delaware      | 66               | 1                                                                 | 15,765             | 8,519              | 592             | -24%      | -97%                               |
| Arkansas      | 685              | 6                                                                 | 51,096             | 42,998             | 572             | -4%       | 175%                               |
| New Hampshire | 26               | 1                                                                 | 6,887              | 6,162              | 420             | -11%      | -53%                               |
| Kansas        | 629              | 4                                                                 | 32,097             | 1,367              | 397             | 0%        | 4%                                 |
| Oregon        | 248              | 7                                                                 | 22,022             | 4,282              | 375             | -8%       | 130%                               |
| Nebraska      | 214              | 5                                                                 | 29,244             | 21,312             | 356             | 3%        | -16%                               |
| Utah          | 338              | 2                                                                 | 45,090             | 35,311             | 351             | -29%      | 0%                                 |
| Idaho         | 536              | 0                                                                 | 26,134             | 9,548              | 246             | -11%      | 16%                                |
| West Virginia | 139              | 6                                                                 | 8,018              | 5,960              | 153             | 1%        | 223%                               |
| South Dakota  | 102              | 1                                                                 | 9,815              | 8,606              | 147             | 19%       | 0%                                 |
| Maine         | 18               | 0                                                                 | 4,070              | 3,579              | 126             | -29%      | -29%                               |
| North Dakota  | 85               | 2                                                                 | 7,970              | 6,815              | 120             | 5%        | 219%                               |
| Montana       | 164              | 3                                                                 | 5,268              | 3,598              | 80              | 1%        | 30%                                |
| Vermont       | 6                | 0                                                                 | 1,478              | 1,302              | 58              | -18%      |                                    |
| Hawaii        | 202              | 4                                                                 | 3,958              | 1,665              | 38              | 265%      | 200%                               |
| Wyoming       | 13               | 0                                                                 | 3,086              | 2,577              | 29              | -29%      | -25%                               |
| Alaska        | 60               | 1                                                                 | 3,879              | 1,359              | 27              | -7%       | 0%                                 |