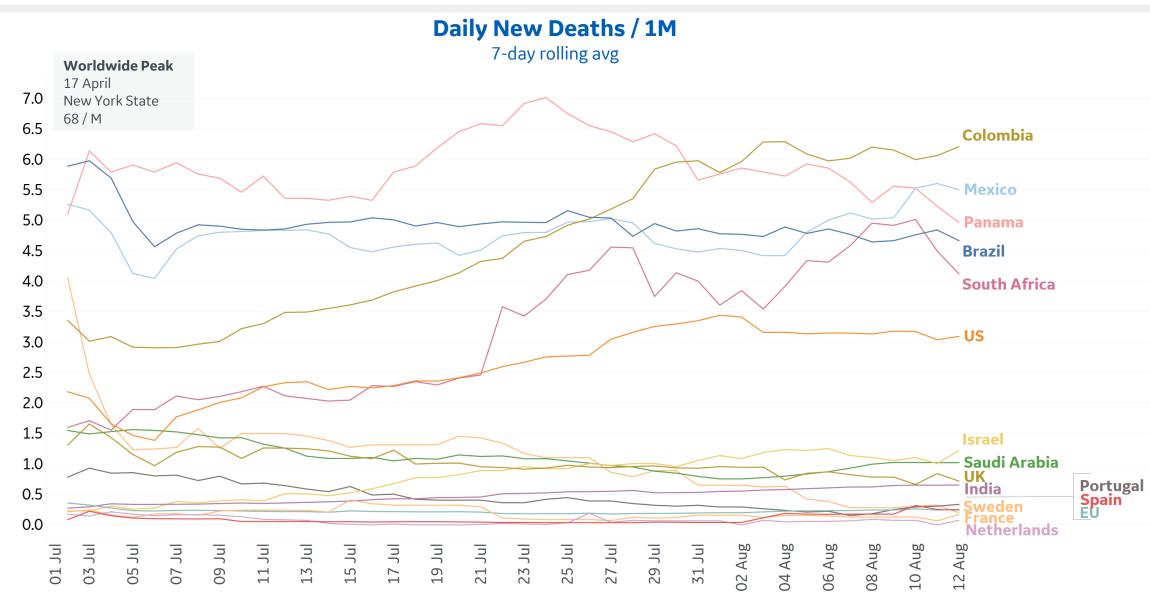

#### New Deaths / 1M

7-day rolling average

## **New Deaths in Select Countries**

Updated 13 August 2020, 3:30 GMT