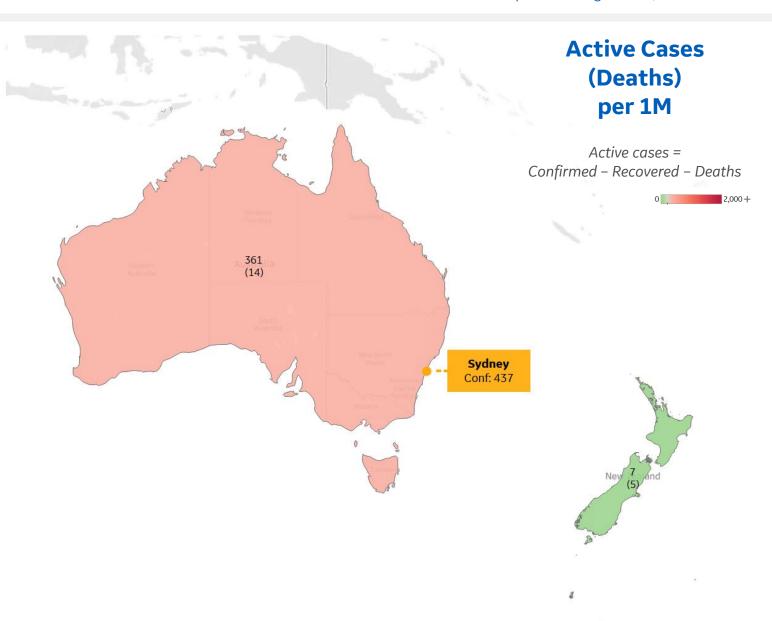

## Per 1M in Region

|              | Today   | Change |
|--------------|---------|--------|
| Active Cases | 297     | -2%    |
| Confirmed    | 8 new   | +1%    |
| Deaths       | 0.3 new | +2%    |
| Recovered    | 13 new  | +3%    |

| Australia   | 361 |
|-------------|-----|
| New Zealand | 7   |

<sup>\*</sup> Excludes regions with population < 1M

**COMMAND CENTERS** 