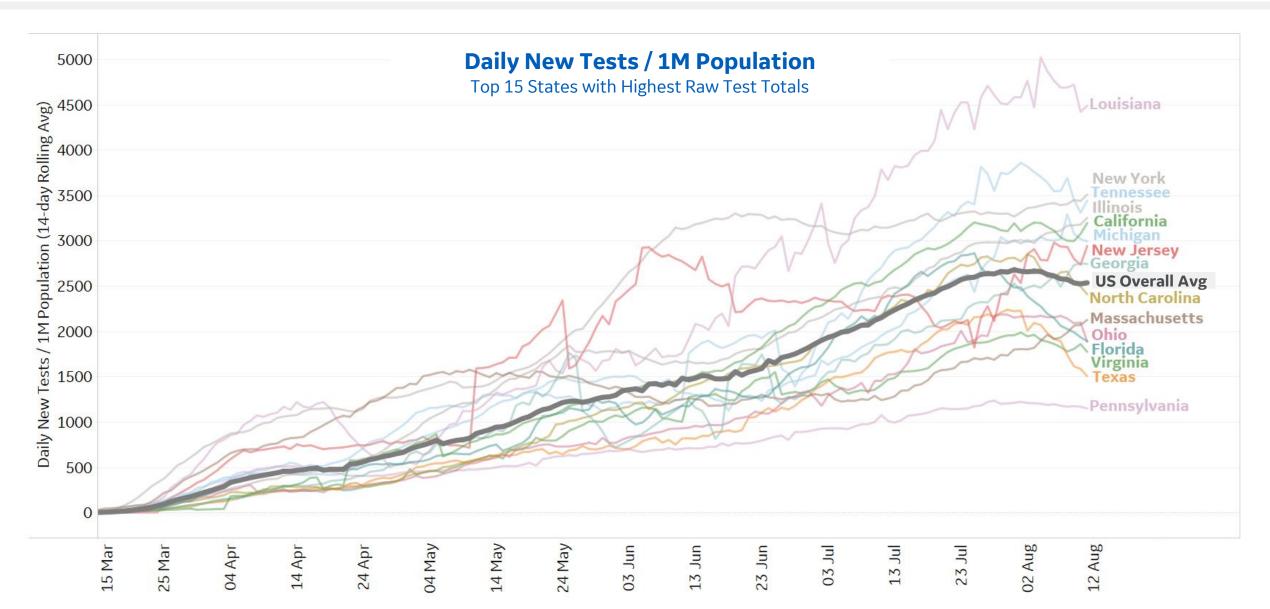

60               | 1                                                                 | 3,879              | 1,359              | 27              | -7%       | 0%                                 |



# **New Confirmed Cases in Select Countries**



Updated 13 August 2020, 3:30 GMT





## **New Deaths in Select Countries**



Updated 13 August 2020, 3:30 GMT



# **Cumula**

## **Cumulative Deaths in Select Countries**

#### **Cumulative Deaths / 1M**



# **Fatality Rate in Select Countries**

## **Deaths / Confirmed Cases**

7-day rolling avg





## % Change in Case Volume in Select Countries

Updated 13 August 2020, 3:30 GMT

## **Over Previous 7 days**



#### **Confirmed Cases**



#### **Reported Recoveries**



#### **Reported Deaths**









# **Testing in Select US States**





**COMMAND CENTERS** 



## **Europe & Middle East**

## **Per 1M in Region**

|              | Today  | Change |
|--------------|--------|--------|
| Active Cases | 1,162  | +1%    |
| Confirmed    | 35 new | +1%    |
| Deaths       | 1 new  | +0.3%  |
| Recovered    | 19 new | +1%    |

| Sweden      | 7,692 |
|-------------|-------|
| Belgium     | 4,130 |
| UK          | 3,938 |
| Netherlands | 3,226 |
| Spain       | 3,226 |
| Serbia      | 3,215 |
| Israel      | 2,935 |
| Armenia     | 2,192 |
| Kosovo      | 2,179 |
| France      | 1,993 |
|             |       |

<sup>\*</sup> Excludes regions with population < 1M



**COMMAND CENTERS** 



## Per 1M in Region

|              | Today  | Change |
|--------------|--------|--------|
| Active Cases | 3,694  | +0.4%  |
| Confirmed