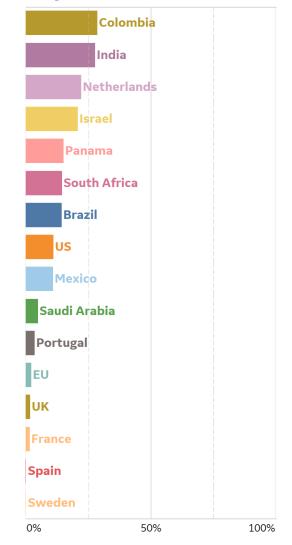

## % Change in Case Volume in Select Countries

Updated 13 August 2020, 3:30 GMT

## **Over Previous 7 days**

#### **Reported Recoveries**