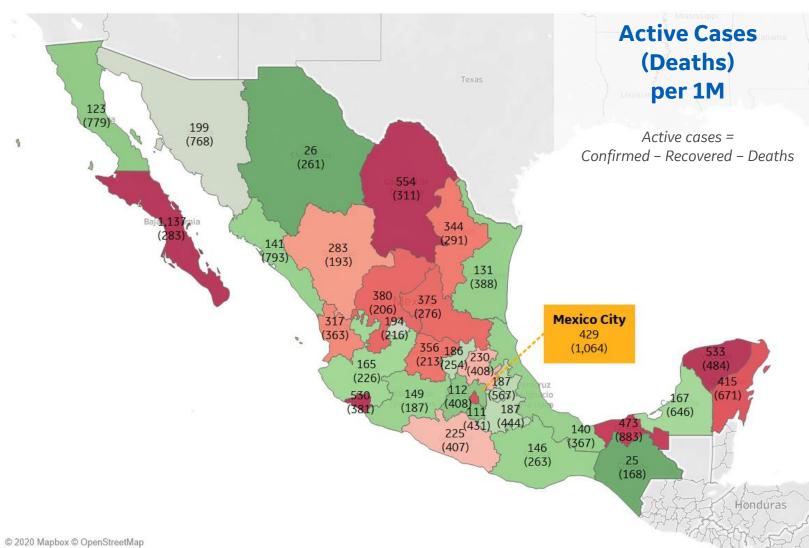

## **Per 1M in Region**

|              | Today   | Change |
|--------------|---------|--------|
| Active Cases | 2,608   | -1%    |
| Confirmed    | 259 new | +2%    |
| Deaths       | 6 new   | +1%    |
| Recovered    | 268 new | +2%    |

| Baja California Sur | 1,137 |
|---------------------|-------|
| Coahuila            | 554   |
| Yucatan             | 533   |
| Colima              | 530   |
| Tabasco             | 473   |
| Distrito Federal    | 429   |
| Quintana Roo        | 415   |
| Zacatecas           | 380   |
| San Luis Potosi     | 375   |
| Guanajuato          | 356   |

| Distrito Federal | 42,843 |
|------------------|--------|
| Sergipe          | 28,653 |
| Amazonas         | 26,280 |
| Rondônia         | 25,917 |
| Espírito Santo   | 23,827 |
| Paraíba          | 23,119 |
| Tocantins        | 21,468 |
| Ceará            | 21,071 |
| Alagoas          | 20,900 |
| Pará             | 19,979 |