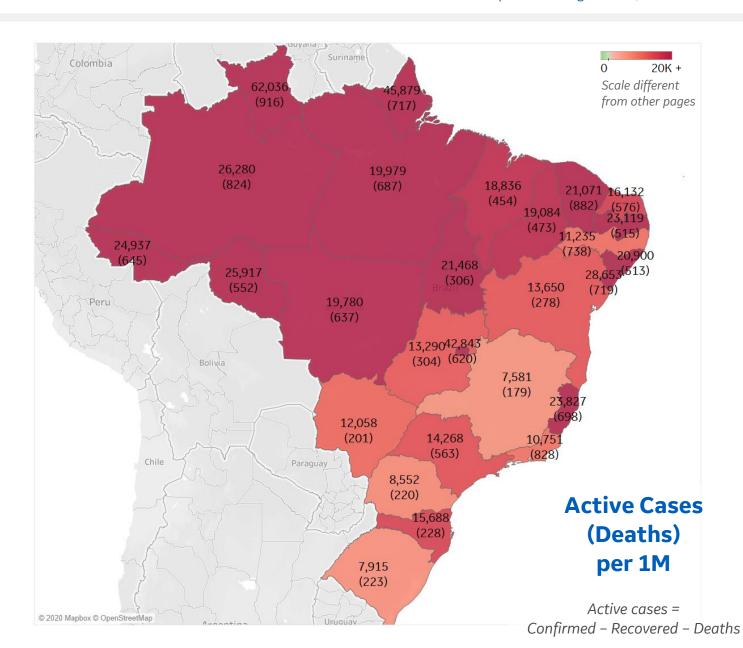

## **Per 1M in Region**

|              | Today   | Change |
|--------------|---------|--------|
| Active Cases | 2,608   | -1%    |
| Confirmed    | 259 new | +2%    |
| Deaths       | 6 new   | +1%    |
| Recovered    | 268 new | +2%    |

| Distrito Federal | 42,843 |
|------------------|--------|
| Sergipe          | 28,653 |
| Amazonas         | 26,280 |
| Rondônia         | 25,917 |
| Espírito Santo   | 23,827 |
| Paraíba          | 23,119 |
| Tocantins        | 21,468 |
| Ceará            | 21,071 |
| Alagoas          | 20,900 |
| Pará             | 19,979 |

<sup>\*</sup> Excludes regions with population < 1M

**COMMAND CENTERS** 