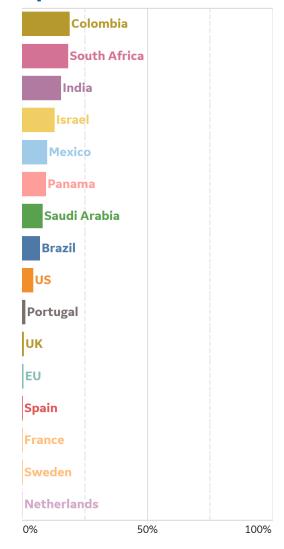

## % Change in Case Volume in Select Countries

Updated 13 August 2020, 3:30 GMT

## **Over Previous 7 days**

#### **Reported Deaths**