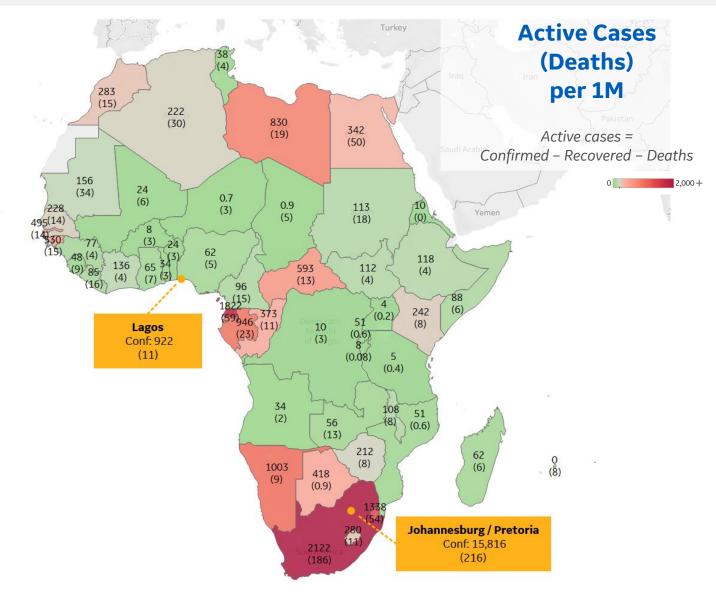

## **Per 1M in Region**

|              | Today   | Change |
|--------------|---------|--------|
| Active Cases | 210     | -1%    |
| Confirmed    | 7 new   | +1%    |
| Deaths       | 0.3 new | +2%    |
| Recovered    | 8 new   | +1%    |

| South Africa      | 2,122 |
|-------------------|-------|
| Eq. Guinea        | 1,822 |
| Eswatini          | 1,338 |
| Namibia           | 1,003 |
| Gabon             | 946   |
| Libya             | 830   |
| Central African R | 593   |
| Guinea-Bissau     | 530   |
| Gambia            | 495   |
| Botswana          | 418   |
|                   |       |

<sup>\*</sup> Excludes regions with population < 1M

\*\* Per 1M = Per 1 Million Population unless otherwise noted

**Johns Hopkins Coronavirus Resource Center:** 

https://coronavirus.jhu.edu/map.html

**Worldometer Coronavirus Reporting:** 