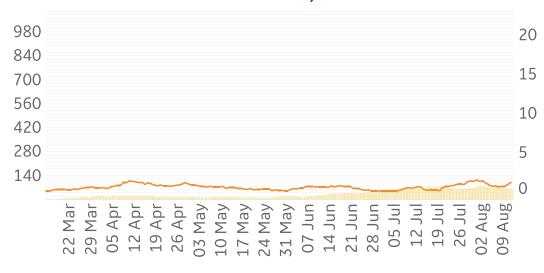

### Hanford, CA

### Los Angeles, CA

Daily New Confirmed Cases / 1M (Bars) 7-day Rolling Avg

Daily New Confirmed Cases / 1M (Bars)

7-day Rolling Avg