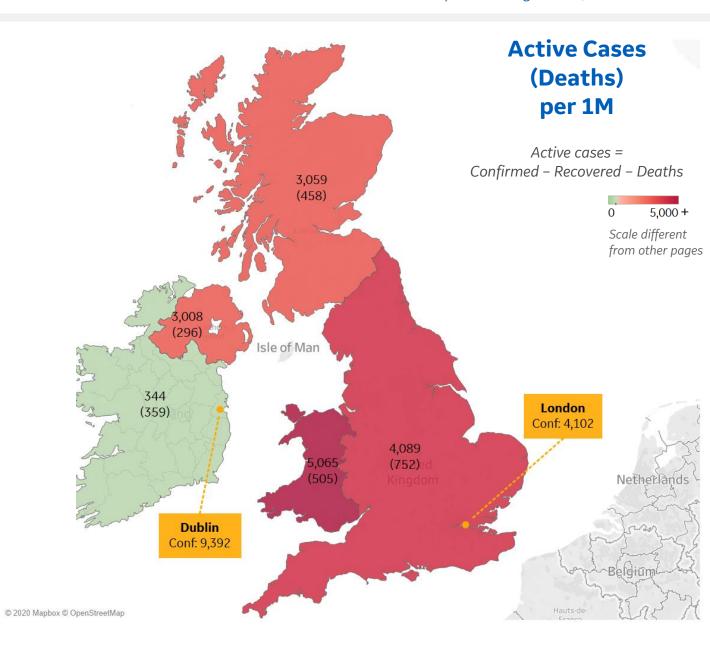

### Per 1M in Region

|              | Today | Change |
|--------------|-------|--------|
| Active Cases | 3,696 | +0.04% |
| Confirmed    | 2 new | +0.03% |
| Deaths       | 0 new | +0%    |
| Recovered    | 0 new | +0%    |

| Wales            | 5,065 |
|------------------|-------|
| England          | 4,089 |
| Scotland         | 3,059 |
| Northern Ireland | 3,008 |
| Ireland          | 344   |

**COMMAND CENTERS** 