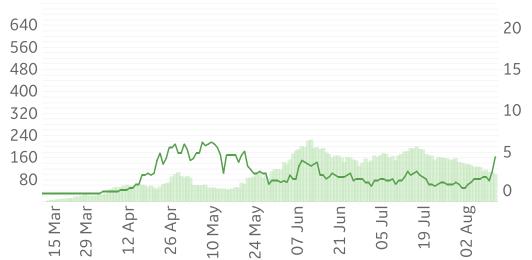

# Feature: Trends in CC Ecosystem Cities

Updated 14 August 2020, 3:30 GMT

# Raleigh, NC

### Tampa, FL

### Seattle, WA

### **Toronto, Canada**

7-day Rolling Avg

Daily New Deaths

/ 1M (Lines)

**COMMAND CENTERS** 