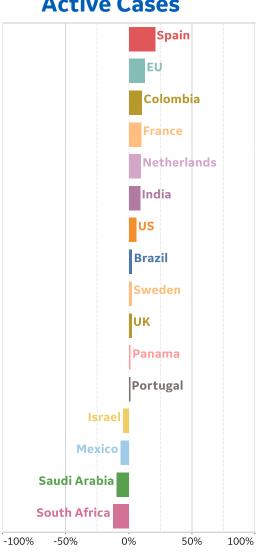

4%      | 100%                      |
| Alaska        | 84               | 0             | 3,963              | 1,360                        | 27              | -9%       | -33%                      |

<sup>\*</sup>Change from 14d ago: Compares 14d-avgs. of Daily New Cases/Deaths today with 14d-avgs. from 14d ago



#### Updated 14 August 2020, 3:30 GMT

# **New Confirmed Cases in Select Countries**





# **New Deaths in Select Countries**



Updated 14 August 2020, 3:30 GMT







# **Cumulative Deaths in Select Countries**

### **Cumulative Deaths / 1M**





# **Fatality Rate in Select Countries**

### **Deaths / Confirmed Cases**

7-day rolling avg





# % Change in Case Volume in Select Countries

Updated 14 August 2020, 3:30 GMT

### **Over Previous 7 days**

### **Active Cases**



### **Confirmed Cases**



### **Reported Recoveries**



### **Reported Deaths**





# Feature: Trends in CC Ecosystem Cities

Updated 14 August 2020, 3:30 GMT





12

15

29





# **Feature: Trends in CC Ecosystem Cities**

Updated 14 August 2020, 3:30 GMT







### Hanford, CA



### Los Angeles, CA



Daily New Confirmed Cases / 1M (Bars) 7-day Rolling Avg



Daily New Confirmed Cases / 1M (Bars)

7-day Rolling Avg

# **Feature: Trends in CC Ecosystem Cities**

Updated 14 August 2020, 3:30 GMT

14

# Daily New Deaths / 1M (Lines) 7-day Rolling Avg

### Miami, FL



### Philadelphia, PA



### Orlando, FL



### Portland, OR





# Feature: Trends in CC Ecosystem Cities

Updated 14 August 2020, 3:30 GMT





# Raleigh, NC



### Tampa, FL



### Seattle, WA



### **Toronto, Canad