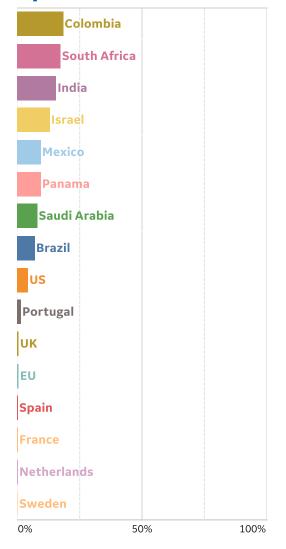

| 3,963              | 1,360                        | 27              | -9%       | -33%                      |

<sup>\*</sup>Change from 14d ago: Compares 14d-avgs. of Daily New Cases/Deaths today with 14d-avgs. from 14d ago



#### Updated 14 August 2020, 3:30 GMT

# **New Confirmed Cases in Select Countries**





# **New Deaths in Select Countries**



Updated 14 August 2020, 3:30 GMT







# **Cumulative Deaths in Select Countries**

### **Cumulative Deaths / 1M**





# **Fatality Rate in Select Countries**

### **Deaths / Confirmed Cases**

7-day rolling avg





# % Change in Case Volume in Select Countries

Updated 14 August 2020, 3:30 GMT

### **Over Previous 7 days**

### **Active Cases**



### **Confirmed Cases**



### **Reported Recoveries**



### **Reported Deaths**





# Feature: Trends in CC Ecosystem Cities

Updated 14 August 2020, 3:30 GMT





12

15

29





# **Feature: Trends in CC Ecosystem Cities**

Updated 14 August 2020, 3:30 GMT







### Hanford, CA



### Los Angeles, CA



Daily New Confirmed Cases / 1M (Bars) 7-day Rolling Avg



Daily New Confirmed Cases / 1M (Bars)

7-day Rolling Avg

# **Feature: Trends in CC Ecosystem Cities**

Updated 14 August 2020, 3:30 GMT

14

# Daily New Deaths / 1M (Lines) 7-day Rolling Avg

### Miami, FL



### Philadelphia, PA



### Orlando, FL



### Portland, OR





# Feature: Trends in CC Ecosystem Cities

Updated 14 August 2020, 3:30 GMT





# Raleigh, NC



### Tampa, FL



### Seattle, WA



### **Toronto, Canada**



7-day Rolling Avg

Daily New Deaths

/ 1M (Lines)

**COMMAND CENTERS** 



# *