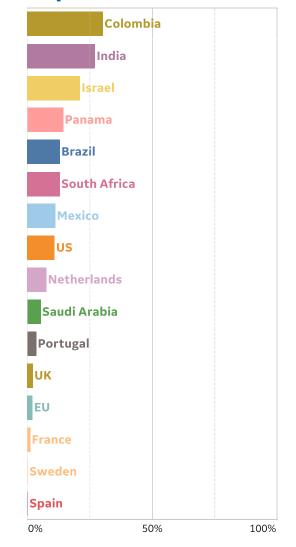

| 0             | 3,963              | 1,360                        | 27              | -9%       | -33%                      |

<sup>\*</sup>Change from 14d ago: Compares 14d-avgs. of Daily New Cases/Deaths today with 14d-avgs. from 14d ago



#### Updated 14 August 2020, 3:30 GMT

# **New Confirmed Cases in Select Countries**





# **New Deaths in Select Countries**



Updated 14 August 2020, 3:30 GMT







# **Cumulative Deaths in Select Countries**

### **Cumulative Deaths / 1M**





# **Fatality Rate in Select Countries**

### **Deaths / Confirmed Cases**

7-day rolling avg





# % Change in Case Volume in Select Countries

Updated 14 August 2020, 3:30 GMT

### **Over Previous 7 days**

### **Active Cases**



### **Confirmed Cases**



### **Reported Recoveries**



### **Reported Deaths**





# Feature: Trends in CC Ecosystem Cities

Updated 14 August 2020, 3:30 GMT





12

15

29





# **Feature: Trends in CC Ecosystem Cities**

Updated 14 August 2020, 3:30 GMT







### Hanford, CA



### Los Angeles, CA



Daily New Confirmed Cases / 1M (Bars) 7-day Rolling Avg



Daily New Confirmed Cases / 1M (Bars)

7-day Rolling Avg

# **Feature: Trends in CC Ecosystem Cities**

Updated 14 August 2020, 3:30 GMT

14

# Daily New Deaths / 1M (Lines) 7-day Rolling Avg

### Miami, FL



### Philadelphia, PA



### Orlando, FL



### Portland, OR





# Feature: Trends in CC Ecosystem Cities

Updated 14 August 2020, 3:30 GMT





# Raleigh, NC



### Tampa, FL



### Seattle, WA



### **Toronto, Canada**



7-day Rolling Avg

Daily New Deaths

/ 1M (Lines)