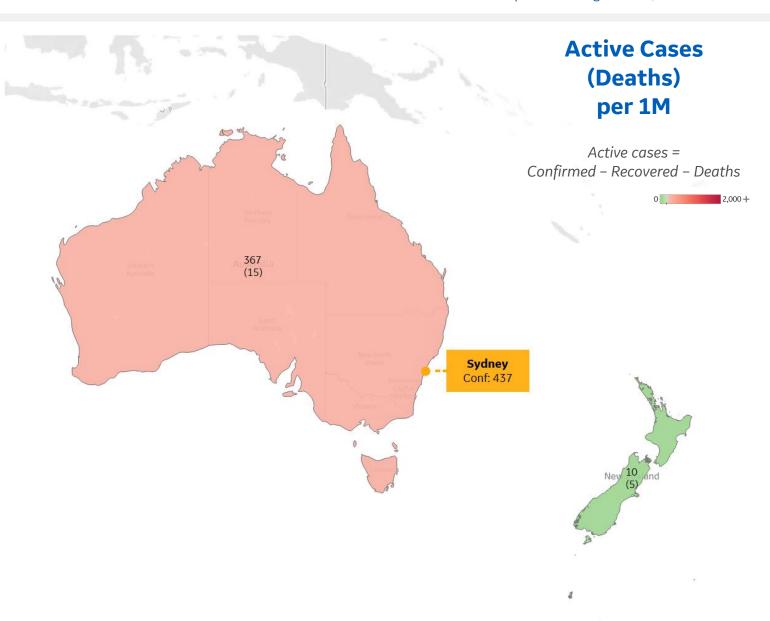

### Per 1M in Region

|              | Today   | Change |
|--------------|---------|--------|
| Active Cases | 302     | +2%    |
| Confirmed    | 13 new  | +2%    |
| Deaths       | 0.4 new | +4%    |
| Recovered    | 7 new   | +2%    |

| Australia   | 367 |
|-------------|-----|
| New Zealand | 10  |

<sup>\*</sup> Excludes regions with population < 1M

### **Per 1M in Region**

|              | Today   | Change |
|--------------|---------|--------|
| Active Cases | 209     | +0%    |
| Confirmed    | 8 new   | +1%    |
| Deaths       | 0.3 new | +2%    |
| Recovered    | 8 new   | +1%    |