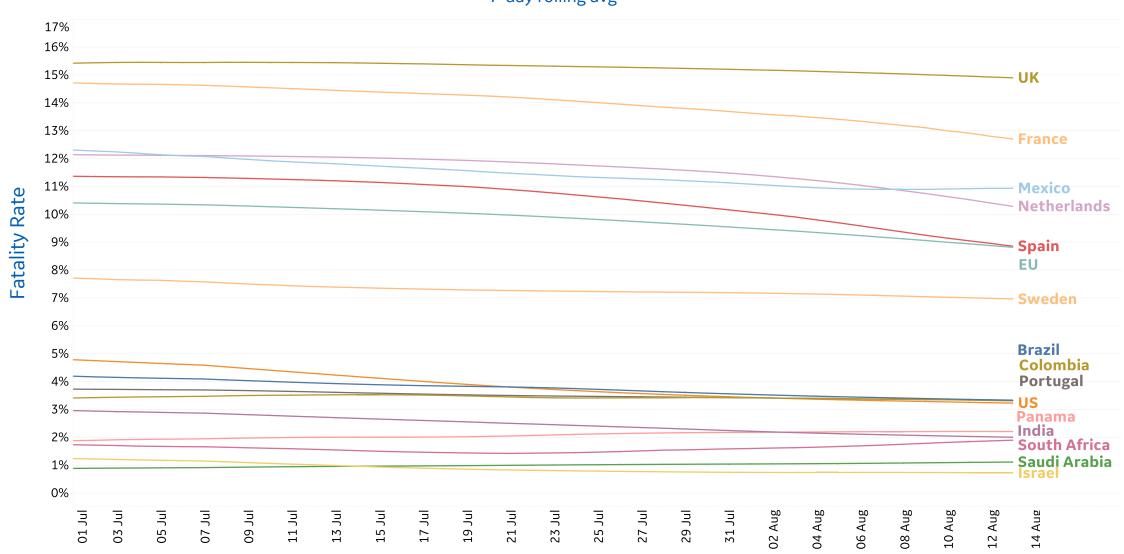

# **Fatality Rate in Select Countries**

### **Deaths / Confirmed Cases**

7-day rolling avg