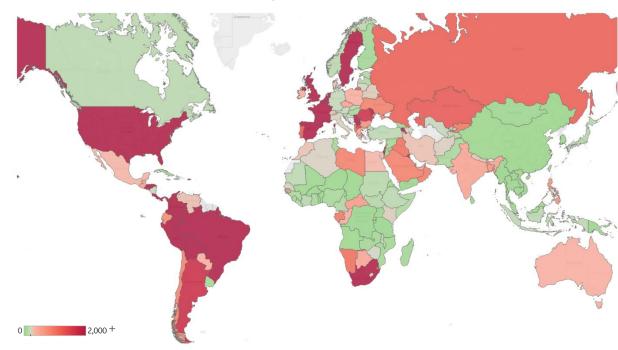

# **Top 50 Countries: Per 1M**

Upda

| dated 14 | l August | 2020. | 3:30 GMT |  |
|----------|----------|-------|----------|--|

| 1 - 25       | Today            |               | <b>Total</b><br>Since 22 Jan |                    |                 | Change from 14d Ago in 14 day avg of daily new |        |  |
|--------------|------------------|---------------|------------------------------|--------------------|-----------------|------------------------------------------------|--------|--|
|              | New<br>Confirmed | New<br>Deaths | Total<br>Confirmed           | Total<br>Recovered | Total<br>Deaths | Confirmed                                      | Deaths |  |
| US           | 155              | 3             | 15,857                       | 5,361              | 505             | -18%                                           | 3%     |  |
| Sweden       | 39               | 0             | 8,303                        | 0                  | 572             | 16%                                            | -75%   |  |
| Panama       | 248              | 4             | 18,181                       | 12,100             | 399             | 3%                                             | -18%   |  |
| Bolivia      | 119              | 5             | 8,263                        | 2,889              | 333             | 1%                                             | 9%     |  |
| Belgium      | 47               | 1             | 6,574                        | 1,546              | 856             | 72%                                            | 69%    |  |
| Peru         | 269              | 6             | 15,121                       | 10,371             | 659             | 66%                                            | -53%   |  |
| UK           | 0                | 0             | 4,649                        | 22                 | 689             | 19%                                            | -20%   |  |
| Spain        | 161              | 1             | 7,215                        | 3,216              | 612             | 95%                                            | 500%   |  |
| Colombia     | 222              | 6             | 8,526                        | 4,923              | 278             | 31%                                            | 15%    |  |
| Netherlands  | 40               | 0             | 3,642                        | 15                 | 361             | 205%                                           | 110%   |  |
| Brazil       | 283              | 6             | 15,172                       | 11,861             | 496             | 3%                                             | -3%    |  |
| Kosovo       | 204              | 13            | 5,850                        | 3,474              | 198             | -2%                                            | 63%    |  |
| Armenia      | 77               | 1             | 13,844                       | 11,439             | 273             | -39%                                           | -33%   |  |
| France       | 0                | 0             | 3,740                        | 1,281              | 466             | 90%                                            | 51%    |  |
| Moldova      | 97               | 4             | 7,211                        | 5,026              | 218             | 16%                                            | 2%     |  |
| North Macedo | 67               | 1             | 5,931                        | 4,158              | 255             | -13%                                           | -34%   |  |
| EU           | 34               | 0             | 3,587                        | 1,968              | 309             | 62%                                            | 35%    |  |
| Kyrgyzstan   | 48               | 0             | 6,295                        | 5,102              | 228             | -74%                                           | -90%   |  |
| Chile        | 98               | 5             | 19,880                       | 18,473             | 539             | -11%                                           | -56%   |  |
| Ecuador      | 70               | 1             | 5,574                        | 4,475              | 341             | 7%                                             | -22%   |  |
| Ireland      | 18               | 0             | 5,454                        | 4,732              | 359             | 174%                                           | -21%   |  |
| Mexico       | 57               | 5             | 3,923                        | 3,153              | 429             | -3%                                            | 10%    |  |
| Switzerland  | 27               | 0             | 4,322                        | 3,778              | 230             | 37%                                            | 0%     |  |
| Iran         | 31               | 2             | 4,004                        | 3,477              | 228             | 1%                                             | -12%   |  |
| Italy        | 9                | 0             | 4,172                        | 3,356              | 583             | 48%                                            | -14%   |  |

\*Change from 14d ago: Compares 14d-avgs. of Daily New Cases/Deaths today with 14d-avgs. from 14d ago

Confirmed cases in **Netherlands** increased 21% in the last 30 days.

Sorted by Total Deaths / 1M Top 50 countries selected by Cases / 1M Excluded countries with population < 1M