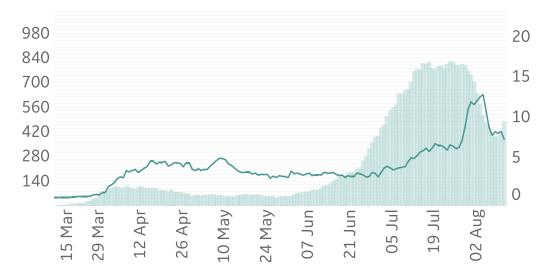

y Rate in Select Countries**

### **Deaths / Confirmed Cases**

7-day rolling avg





# % Change in Case Volume in Select Countries

Updated 14 August 2020, 3:30 GMT

### **Over Previous 7 days**

### **Active Cases**



### **Confirmed Cases**



### **Reported Recoveries**



### **Reported Deaths**





# Feature: Trends in CC Ecosystem Cities

Updated 14 August 2020, 3:30 GMT





12

15

29





# **Feature: Trends in CC Ecosystem Cities**

Updated 14 August 2020, 3:30 GMT







### Hanford, CA



### Los Angeles, CA



Daily New Confirmed Cases / 1M (Bars) 7-day Rolling Avg



Daily New Confirmed Cases / 1M (Bars)

7-day Rolling Avg

# **Feature: Trends in CC Ecosystem Cities**

Updated 14 August 2020, 3:30 GMT

14

# Daily New Deaths / 1M (Lines) 7-day Rolling Avg

### Miami, FL



### Philadelphia, PA



### Orlando, FL



### Portland, OR





# Feature: Trends in CC Ecosystem Cities

Updated 14 August 2020, 3:30 GMT





# Raleigh, NC



### Tampa, FL



### Seattle, WA



### **Toronto, Canada**



7-day Rolling Avg

Daily New Deaths

/ 1M (Lines)

**COMMAND CENTERS** 



# **Europe & Middle East**

### **Per 1M in Region**

|              | Today  | Change |
|--------------|--------|--------|
| Active Cases | 1,176  | +1%    |
| Confirmed    | 34 new | +1%    |
| Deaths       | 1 new  | +0.2%  |
| Recovered    | 20 new | +1%    |

| Sweden      | 7,731 |
|-------------|-------|
| Belgium     | 4,173 |
| UK          | 3,938 |
| Spain       | 3,387 |
| Netherlands | 3,266 |
| Serbia      | 3,243 |
| Israel      | 2,822 |
| Kosovo      | 2,178 |
| Armenia     | 2