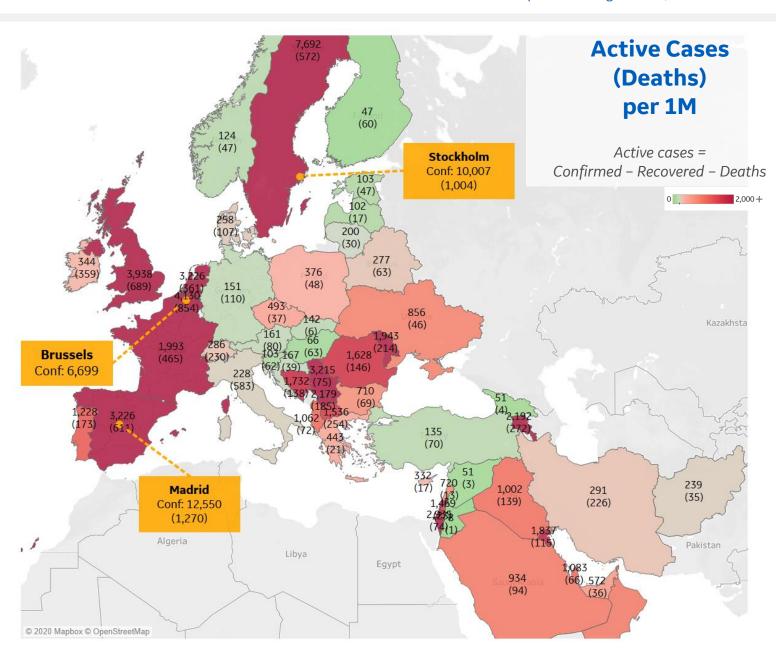

# **Europe & Middle East**

### **Per 1M in Region**

|              | Today  | Change |
|--------------|--------|--------|
| Active Cases | 1,176  | +1%    |
| Confirmed    | 34 new | +1%    |
| Deaths       | 1 new  | +0.2%  |
| Recovered    | 20 new | +1%    |

| Sweden      | 7,731 |
|-------------|-------|
| Belgium     | 4,173 |
| UK          | 3,938 |
| Spain       | 3,387 |
| Netherlands | 3,266 |
| Serbia      | 3,243 |
| Israel      | 2,822 |
| Kosovo      | 2,178 |
| Armenia     | 2,132 |
| France      | 1,993 |
|             |       |