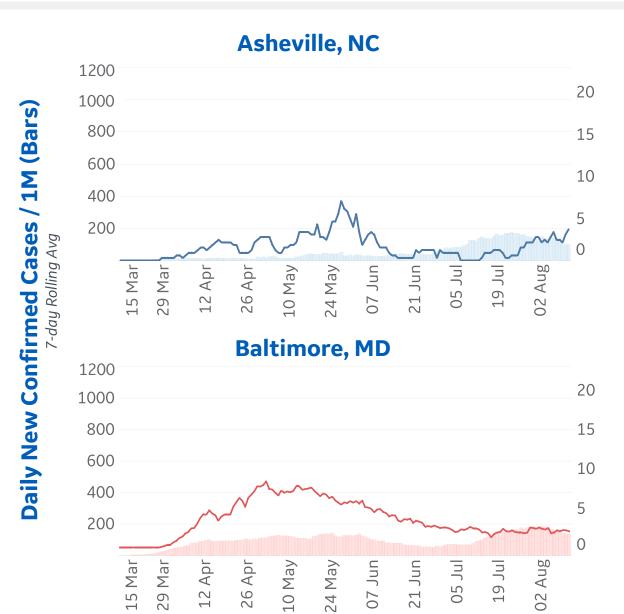

# Feature: Trends in CC Ecosystem Cities

Updated 14 August 2020, 3:30 GMT

12

15

29

# **Feature: Trends in CC Ecosystem Cities**

Updated 14 August 2020, 3:30 GMT

### Hanford, CA

### Los Angeles, CA

Daily New Confirmed Cases / 1M (Bars) 7-day Rolling Avg

Daily New Confirmed Cases / 1M (Bars)

7-day Rolling Avg