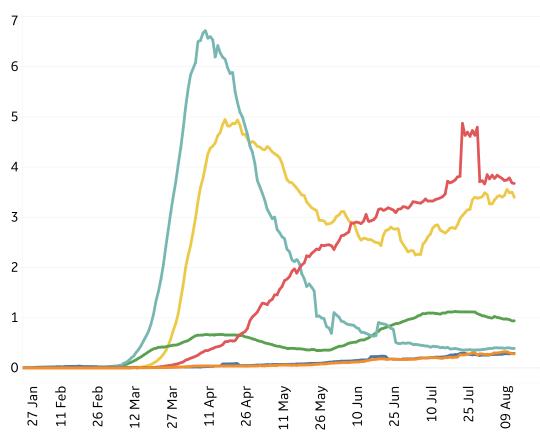

# **New Confirmed Cases & New Deaths**

**North America Central/South America Africa** Key **Europe** Middle East Asia

### New Deaths / 1M

7-day rolling average