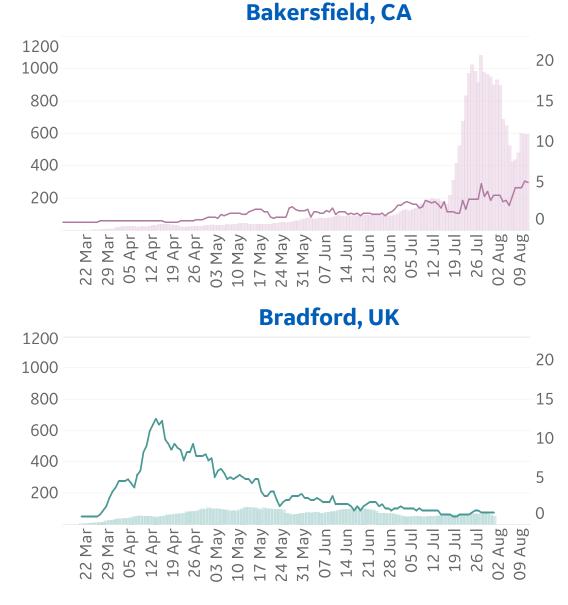

# Feature: Trends in CC Ecosystem Cities

Updated 14 August 2020, 3:30 GMT

12

15

29

# **Feature: Trends in CC Ecosystem Cities**

Updated 14 August 2020, 3:30 GMT

# **Feature: Trends in CC Ecosystem Cities**

Updated 14 August 2020, 3:30 GMT

14

# Daily New Deaths / 1M (Lines) 7-day Rolling Avg