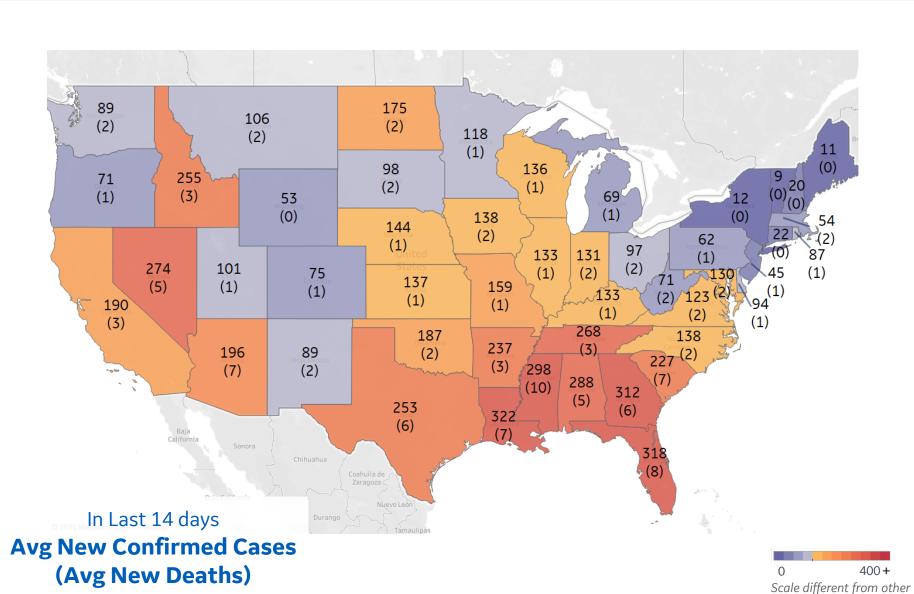

### **Top 10 by New Confirmed**

Avg New Confirmed Cases / 1M

| Louisiana   | 322 |
|-------------|-----|
| Florida     | 318 |
| Georgia     | 312 |
| Mississippi | 298 |
| Alabama     | 288 |
| Nevada      | 274 |
| Tennessee   | 268 |
| Idaho       | 255 |
| Texas       | 253 |
| Arkansas    | 237 |
|             |     |

### **Top 10 by New Deaths**

Avg New Deaths / 1M

| Mississippi    | 10 |
|----------------|----|
| Florida        | 8  |
| Arizona        | 7  |
| Louisiana      | 7  |
| South Carolina | 7  |
| Georgia        | 6  |
| Texas          | 6  |
| Alabama        | 5  |
| Nevada         | 5  |
| Arkansas       | 3  |
|                |    |