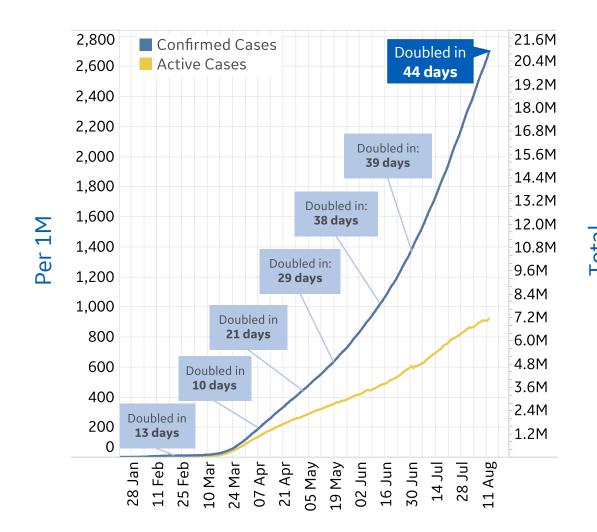

# **Global Confirmed & Active Cases**

### **Trend since 22 Jan**

### **Today per 1M**

Active cases = Confirmed - Recovered - Deaths

| Per 1M:      | Today  | Change |  |  |
|--------------|--------|--------|--|--|
| Active Today | 924    | +2%    |  |  |
| Active       | 14 new | +2%    |  |  |
| Confirmed    | 37 new | +1%    |  |  |
| Deaths       | 1 new  | +1%    |  |  |
| Recovered    | 21 new | +1%    |  |  |
|              |        |        |  |  |