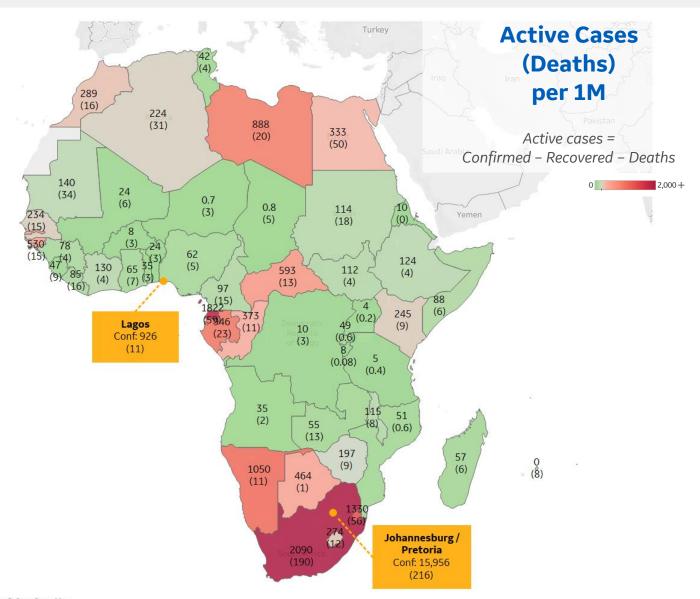

### **Per 1M in Region**

|              | Today   | Change |
|--------------|---------|--------|
| Active Cases | 209     | +0%    |
| Confirmed    | 8 new   | +1%    |
| Deaths       | 0.3 new | +2%    |
| Recovered    | 8 new   | +1%    |

| South Africa      | 2,090 |
|-------------------|-------|
| Eq. Guinea        | 1,822 |
| Eswatini          | 1,330 |
| Namibia           | 1,050 |
| Gabon             | 946   |
| Libya             | 888   |
| Central African R | 593   |
| Guinea-Bissau     | 530   |
| Gambia            | 516   |
| Botswana          | 464   |
|                   |       |

<sup>\*</sup> Excludes regions with population < 1M

\*\* Per 1M = Per 1 Million Population unless otherwise noted

**Johns Hopkins Coronavirus Resource Center:** 

https://coronavirus.jhu.edu/map.html

**Worldometer Coronavirus Reporting:** 