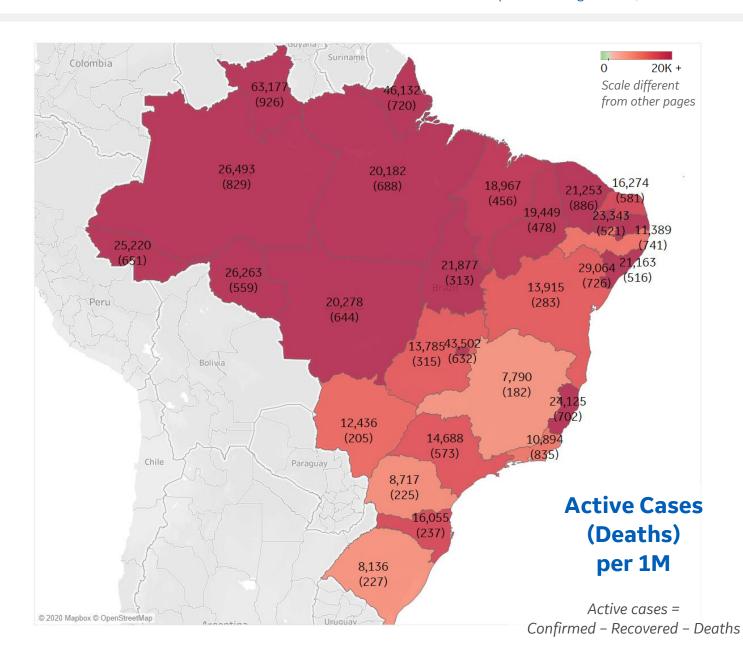

### **Per 1M in Region**

|              | Today   | Change |
|--------------|---------|--------|
| Active Cases | 2,815   | +8%    |
| Confirmed    | 283 new | +2%    |
| Deaths       | 6 new   | +1%    |
| Recovered    | 70 new  | +1%    |

| Distrito Federal | 43,502 |
|------------------|--------|
| Sergipe          | 29,064 |
| Amazonas         | 26,493 |
| Rondônia         | 26,263 |
| Espírito Santo   | 24,125 |
| Paraíba          | 23,343 |
| Tocantins        | 21,877 |
| Ceará            | 21,253 |
| Alagoas          | 21,163 |
| MatoGrosso       | 20,278 |

<sup>\*</sup> Excludes regions with population < 1M

**COMMAND CENTERS** 