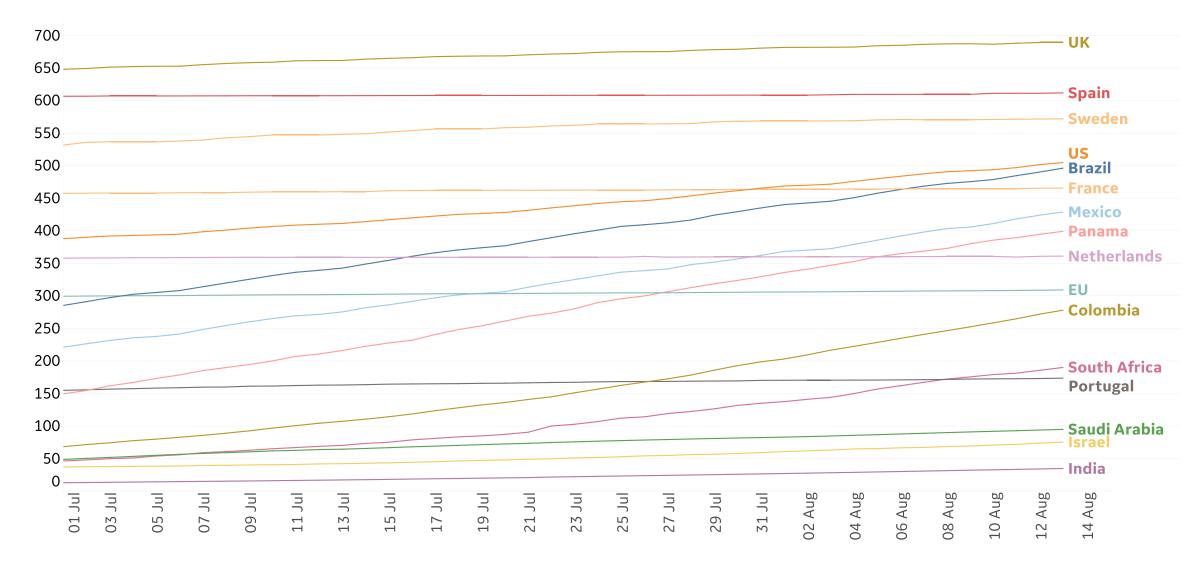

4,312              | 1,716                        | 40              | 243%      | 250%                      |
| Wyoming       | 33               | 1             | 3,119              | 2,601                        | 30              | -34%      | 100%                      |
| Alaska        | 84               | 0             | 3,963              | 1,360                        | 27              | -9%       | -33%                      |

<sup>\*</sup>Change from 14d ago: Compares 14d-avgs. of Daily New Cases/Deaths today with 14d-avgs. from 14d ago



#### Updated 14 August 2020, 3:30 GMT

# **New Confirmed Cases in Select Countries**





# **New Deaths in Select Countries**



Updated 14 August 2020, 3:30 GMT







# **Cumulative Deaths in Select Countries**

### **Cumulative Deaths / 1M**





# **Fatality Rate in Select Countries**

### **Deaths / Confirmed Cases**

7-day rolling avg





# % Change in Case Volume in Select Countries

Updated 14 August 2020, 3:30 GMT

### **Over Previous 7 days**

### **Active Cases**



### **Confirmed Cases**



### **Reported Recoveries**



### **Reported Deaths**





# Feature: Trends in CC Ecosystem Cities

Updated 14 August 2020, 3:30 GMT





12

15

29





# **Feature: Trends in CC Ecosystem Cities**

Updated 14 August 2020, 3:30 GMT







### Hanford, CA



### Los Angeles, CA



Daily New Confirmed Cases / 1M (Bars) 7-day Rolling Avg



Daily New Confirmed Cases / 1M (Bars)

7-day Rolling Avg

# **Feature: Trends in CC Ecosystem Cities**

Updated 14 August 2020, 3:30 GMT

14

# Daily New Deaths / 1M (Lines) 7-day Rolling Avg