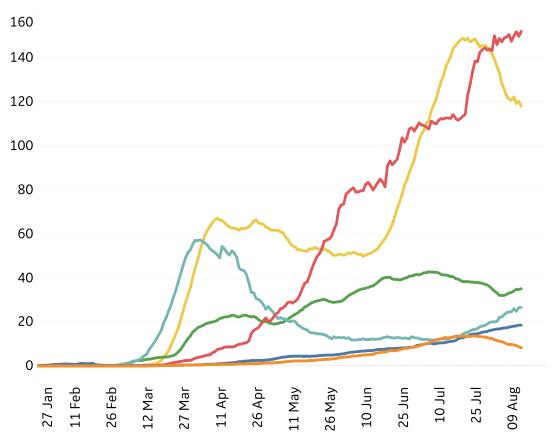

# **New Confirmed Cases & New Deaths**

**North America Central/South America Africa** Key **Europe** Middle East Asia

### **New Confirmed Cases / 1M**

7-day rolling average