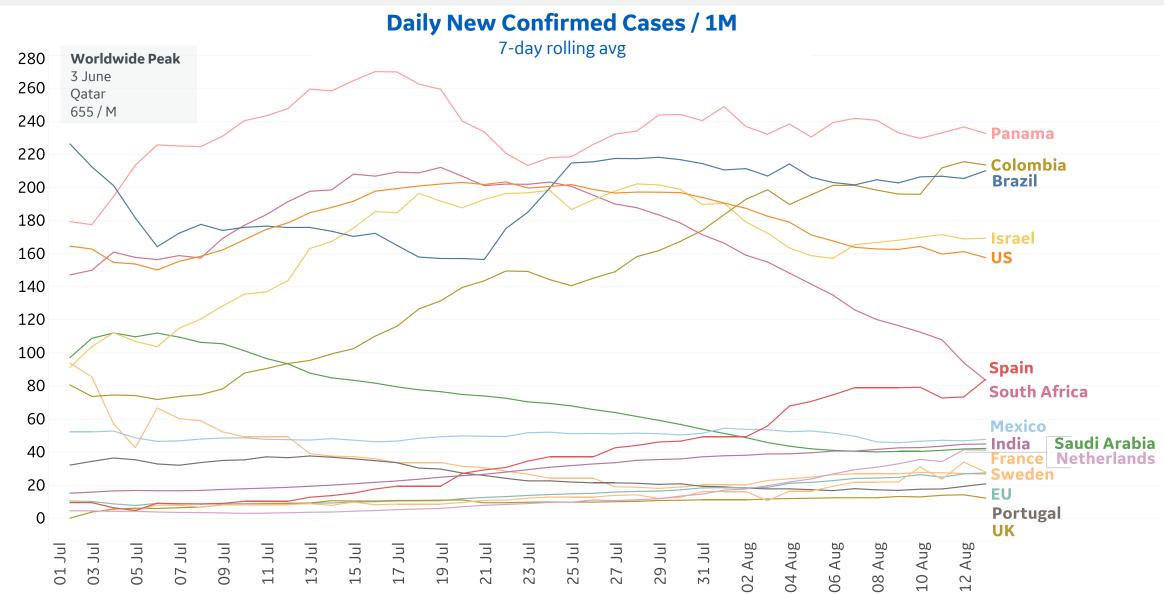

4              | 1,310                        | 58              | -6%       | 0%                        |
| Hawaii        | 354              | 2             | 4,312              | 1,716                        | 40              | 243%      | 250%                      |
| Wyoming       | 33               | 1             | 3,119              | 2,601                        | 30              | -34%      | 100%                      |
| Alaska        | 84               | 0             | 3,963              | 1,360                        | 27              | -9%       | -33%                      |

<sup>\*</sup>Change from 14d ago: Compares 14d-avgs. of Daily New Cases/Deaths today with 14d-avgs. from 14d ago



#### Updated 14 August 2020, 3:30 GMT

# **New Confirmed Cases in Select Countries**





# **New Deaths in Select Countries**



Updated 14 August 2020, 3:30 GMT







# **Cumulative Deaths in Select Countries**

### **Cumulative Deaths / 1M**





# **Fatality Rate in Select Countries**

### **Deaths / Confirmed Cases**

7-day rolling avg





# % Change in Case Volume in Select Countries

Updated 14 August 2020, 3:30 GMT

### **Over Previous 7 days**

### **Active Cases**



### **Confirmed Cases**



### **Reported Recoveries**



### **Reported Deaths**





# Feature: Trends in CC Ecosystem Cities

Updated 14 August 2020, 3:30 GMT





12

15

29





# **Feature: Trends in CC Ecosystem Cities**

Updated 14 August 2020, 3:30 GMT







### Hanford, CA



### Los Angeles, CA



Daily New Confirmed Cases / 1M (Bars) 7-day Rolling Avg



Daily New Confirmed Cases / 1M (Ba