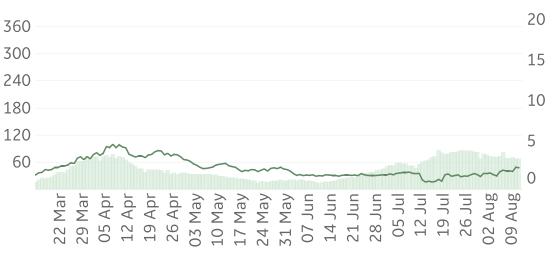

### **Active Cases**



### **Confirmed Cases**



### **Reported Recoveries**



### **Reported Deaths**





# Feature: Trends in CC Ecosystem Cities

Updated 14 August 2020, 3:30 GMT





12

15

29





# **Feature: Trends in CC Ecosystem Cities**

Updated 14 August 2020, 3:30 GMT







### Hanford, CA



### Los Angeles, CA



Daily New Confirmed Cases / 1M (Bars) 7-day Rolling Avg



Daily New Confirmed Cases / 1M (Bars)

7-day Rolling Avg

# **Feature: Trends in CC Ecosystem Cities**

Updated 14 August 2020, 3:30 GMT

14

# Daily New Deaths / 1M (Lines) 7-day Rolling Avg

### Miami, FL



### Philadelphia, PA



### Orlando, FL



### Portland, OR





# Feature: Trends in CC Ecosystem Cities

Updated 14 August 2020, 3:30 GMT





# Raleigh, NC



### Tampa, FL



### Seattle, WA



### **Toronto, Canada**



7-day Rolling Avg

Daily New Deaths

/ 1M (Lines)

**COMMAND CENTERS** 



# **Europe & Middle East**

### **Per 1M in Region**

|              | Today  | Change |
|--------------|--------|--------|
| Active Cases | 1,176  | +1%    |
| Confirmed    | 34 new | +1%    |
| Deaths       | 1 new  | +0.2%  |
| Recovered    | 20 new | +1%    |

| Sweden      | 7,731 |
|-------------|-------|
| Belgium     | 4,173 |
| UK          | 3,938 |
| Spain       | 3,387 |
| Netherlands | 3,266 |
| Serbia      | 3,243 |
| Israel      | 2,822 |
| Kosovo      | 2,178 |
| Armenia     | 2,132 |
| France      | 1,993 |
|             |       |

<sup>\*</sup> Excludes regions with population < 1M





### Per 1M in Region

|              | Today | Change |
|--------------|-------|-----