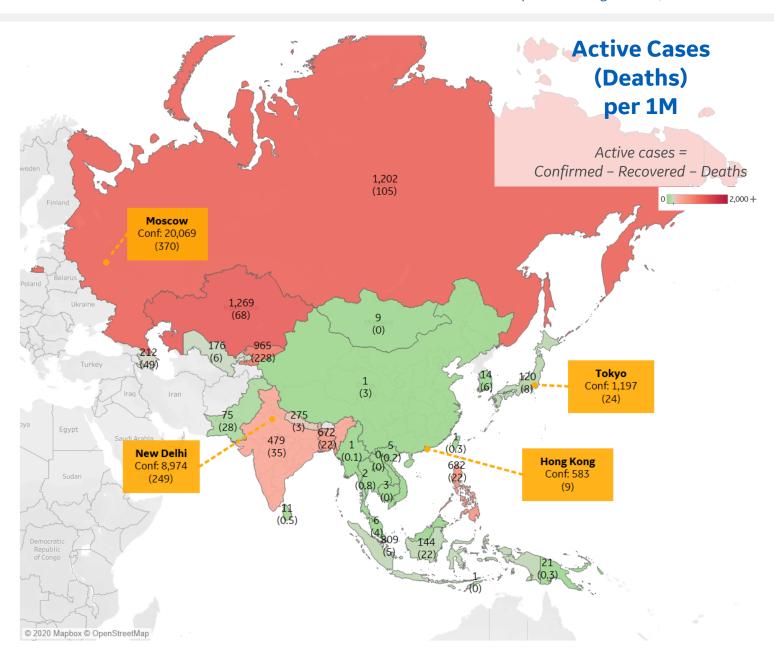

### **Per 1M in Region**

|              | Today   | Change |
|--------------|---------|--------|
| Active Cases | 264     | +0.9%  |
| Confirmed    | 19 new  | +2%    |
| Deaths       | 0.3 new | +1%    |
| Recovered    | 16 new  | +2%    |

| Kazakhstan  | 1,269 |
|-------------|-------|
| Russia      | 1,202 |
| Kyrgyzstan  | 965   |
| Singapore   | 809   |
| Philippines | 682   |
| Bangladesh  | 672   |
| India       | 479   |
| Nepal       | 275   |
| Azerbaijan  | 212   |
| Uzbekistan  | 176   |
|             |       |

<sup>\*</sup> Excludes regions with population < 1M

**COMMAND CENTERS** 