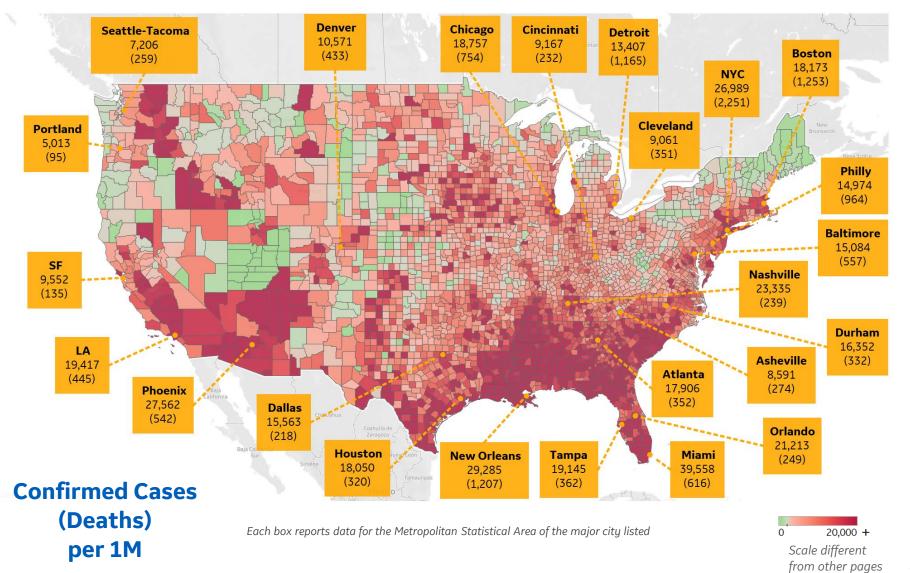

# **US by County & Metro, Total to Date**

Updated 14 August 2020, 3:30 GMT

### **Top 10 Northeast Counties**

Total Confirmed Cases / 1M

| Rockland County, NY    | 42,890 |
|------------------------|--------|
| Westchester County, NY | 37,578 |
| Passaic County, NJ     | 35,472 |
| Nassau County, NY      | 32,275 |
| Union County, NJ       | 30,219 |
| Suffolk County, NY     | 29,789 |
| Hudson County, NJ      | 29,435 |
| Orange County, NY      | 29,121 |
| New York City*         | 27,489 |
| Suffolk County, MA     | 27,387 |

### **Top 10 Other US Counties**

Total Confirmed Cases / 1M

| Miami-Dade County, FL | 51,891 |
|-----------------------|--------|
| Nueces County, TX     | 45,275 |
| Yakima County, WA     | 41,722 |
| Cameron County, TX    | 40,920 |
| Jefferson Parish, LA  | 36,063 |
| Broward County, FL    | 33,153 |
| Webb County, TX       | 32,987 |
| Escambia County, FL   | 31,525 |
| Charleston County, SC | 30,702 |
| Davidson County, TN   | 30,656 |
|                       |        |

**Note:** Includes counties ≥ 250K population

<sup>\*</sup> New York City counties aggregated into one reporting area

per 1M

pages