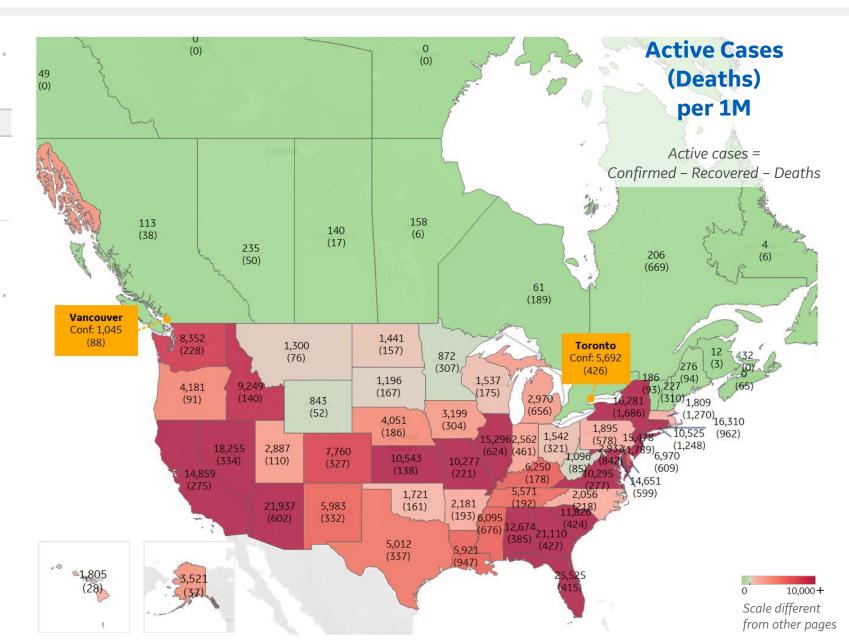

### **Per 1M in Region**

|              | Today   | Change |
|--------------|---------|--------|
| Active Cases | 8,982   | +1%    |
| Confirmed    | 141 new | +1%    |
| Deaths       | 3 new   | +0.6%  |
| Recovered    | 58 new  | +1%    |

| Florida      | 25,525 |
|--------------|--------|
| Arizona      | 21,937 |
| Georgia      | 21,110 |
| Nevada       | 18,255 |
| Rhode Island | 16,310 |
| New York     | 16,281 |
| New Jersey   | 15,478 |
| Illinois     | 15,296 |
| California   | 14,859 |
| Maryland     | 14,651 |
|              |        |