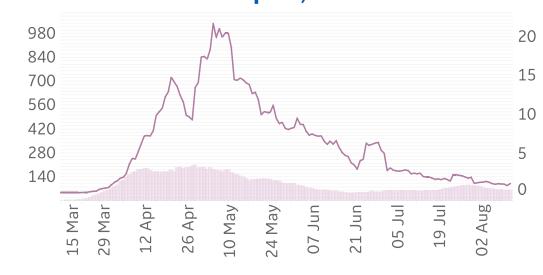

es**

### **Deaths / Confirmed Cases**

7-day rolling avg





# % Change in Case Volume in Select Countries

Updated 14 August 2020, 3:30 GMT

### **Over Previous 7 days**

### **Active Cases**



### **Confirmed Cases**



### **Reported Recoveries**



### **Reported Deaths**





# Feature: Trends in CC Ecosystem Cities

Updated 14 August 2020, 3:30 GMT





12

15

29





# **Feature: Trends in CC Ecosystem Cities**

Updated 14 August 2020, 3:30 GMT







### Hanford, CA



### Los Angeles, CA



Daily New Confirmed Cases / 1M (Bars) 7-day Rolling Avg



Daily New Confirmed Cases / 1M (Bars)

7-day Rolling Avg

# **Feature: Trends in CC Ecosystem Cities**

Updated 14 August 2020, 3:30 GMT

14

# Daily New Deaths / 1M (Lines) 7-day Rolling Avg

### Miami, FL



### Philadelphia, PA



### Orlando, FL



### Portland, OR





# Feature: Trends in CC Ecosystem Cities

Updated 14 August 2020, 3:30 GMT





# Raleigh, NC



### Tampa, FL



### Seattle, WA



### **Toronto, Canada**



7-day Rolling Avg

Daily New Deaths

/ 1M (Lines)

**COMMAND CENTERS** 



# **Europe & Middle East**

### **Per 1M in Region**

|              | Today  | Change |
|--------------|--------|--------|
| Active Cases | 1,176  | +1%    |
| Confirmed    | 34 new | +1%    |
| Deaths       | 1 new  | +0.2%  |
| Recovered    | 20 new | +1%    |

| Sweden      | 7,731 |
|-------------|-------|
| Belgium     | 4,173 |
| UK          | 3,938 |
| Spain       | 3,387 |
| Netherlands | 3,266 |
| Serbia      | 3,243 |
| Israel      | 2,822 |
| Kosovo      | 2,178 |
| Armenia     | 2,132 |
| France      | 1