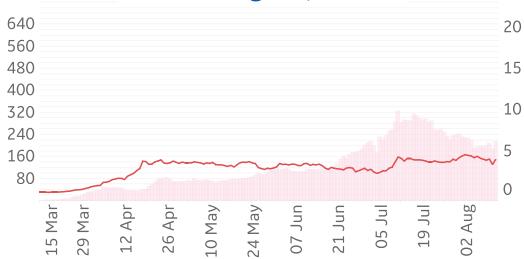

### Hanford, CA

### Los Angeles, CA

Daily New Confirmed Cases / 1M (Bars) 7-day Rolling Avg

Daily New Confirmed Cases / 1M (Bars)

7-day Rolling Avg