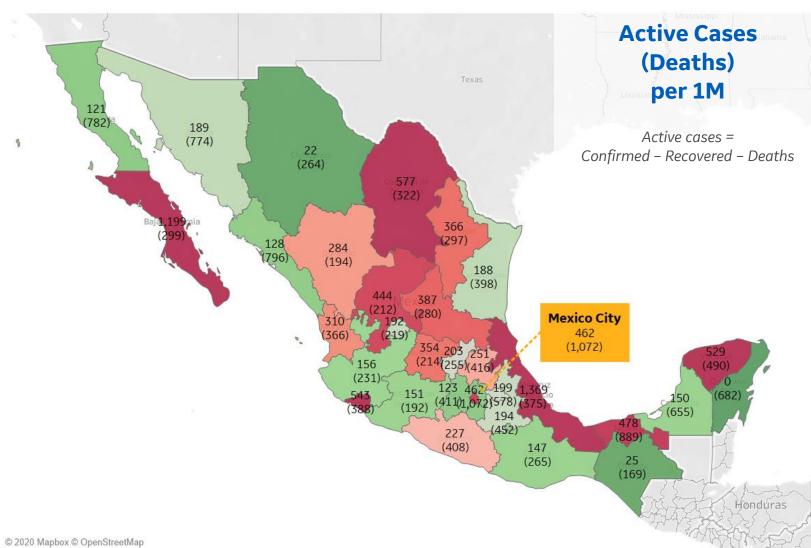

### **Per 1M in Region**

|              | Today  | Change |
|--------------|--------|--------|
| Active Cases | 340    | +3%    |
| Confirmed    | 57 new | +1%    |
| Deaths       | 5 new  | +1%    |
| Recovered    | 41 new | +1%    |

| Veracruz            | 1,369 |
|---------------------|-------|
| Baja California Sur | 1,199 |
| Coahuila            | 577   |
| Colima              | 543   |
| Yucatan             | 529   |
| Tabasco             | 478   |
| Distrito Federal    | 462   |
| Zacatecas           | 444   |
| San Luis Potosi     | 387   |
| Nuevo Leon          | 366   |
|                     |       |