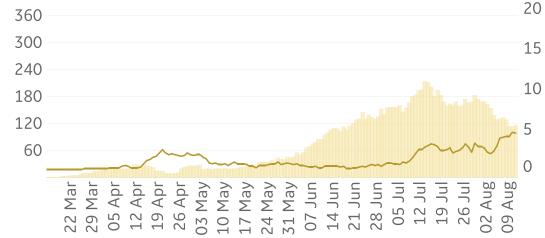

GMT

### **Over Previous 7 days**

### **Active Cases**



### **Confirmed Cases**



### **Reported Recoveries**



### **Reported Deaths**





# Feature: Trends in CC Ecosystem Cities

Updated 14 August 2020, 3:30 GMT





12

15

29





# **Feature: Trends in CC Ecosystem Cities**

Updated 14 August 2020, 3:30 GMT







### Hanford, CA



### Los Angeles, CA



Daily New Confirmed Cases / 1M (Bars) 7-day Rolling Avg



Daily New Confirmed Cases / 1M (Bars)

7-day Rolling Avg

# **Feature: Trends in CC Ecosystem Cities**

Updated 14 August 2020, 3:30 GMT

14

# Daily New Deaths / 1M (Lines) 7-day Rolling Avg

### Miami, FL



### Philadelphia, PA



### Orlando, FL



### Portland, OR





# Feature: Trends in CC Ecosystem Cities

Updated 14 August 2020, 3:30 GMT





# Raleigh, NC



### Tampa, FL



### Seattle, WA



### **Toronto, Canada**



7-day Rolling Avg

Daily New Deaths

/ 1M (Lines)

**COMMAND CENTERS** 



# **Europe & Middle East**

### **Per 1M in Region**

|              | Today  | Change |
|--------------|--------|--------|
| Active Cases | 1,176  | +1%    |
| Confirmed    | 34 new | +1%    |
| Deaths       | 1 new  | +0.2%  |
| Recovered    | 20 new | +1%    |

| Sweden      | 7,731 |
|-------------|-------|
| Belgium     | 4,173 |
| UK          | 3,938 |
| Spain       | 3,387 |
| Netherlands | 3,266 |
| Serbia      | 3,243 |
| Israel      | 2,822 |
| Kosovo      | 2,178 |
| Armenia     | 2,132 |
| France      | 1,993 |
|             |       |

<sup>\*</sup> Excludes regions with population < 1M





### Per 1M in Region

|              | Today | Ch