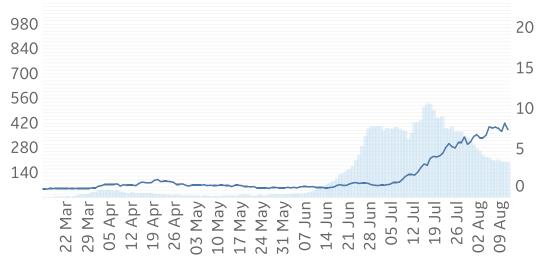

/ Confirmed Cases**

7-day rolling avg





# % Change in Case Volume in Select Countries

Updated 14 August 2020, 3:30 GMT

### **Over Previous 7 days**

### **Active Cases**



### **Confirmed Cases**



### **Reported Recoveries**



### **Reported Deaths**





# Feature: Trends in CC Ecosystem Cities

Updated 14 August 2020, 3:30 GMT





12

15

29





# **Feature: Trends in CC Ecosystem Cities**

Updated 14 August 2020, 3:30 GMT







### Hanford, CA



### Los Angeles, CA



Daily New Confirmed Cases / 1M (Bars) 7-day Rolling Avg



Daily New Confirmed Cases / 1M (Bars)

7-day Rolling Avg

# **Feature: Trends in CC Ecosystem Cities**

Updated 14 August 2020, 3:30 GMT

14

# Daily New Deaths / 1M (Lines) 7-day Rolling Avg

### Miami, FL



### Philadelphia, PA



### Orlando, FL



### Portland, OR





# Feature: Trends in CC Ecosystem Cities

Updated 14 August 2020, 3:30 GMT





# Raleigh, NC



### Tampa, FL



### Seattle, WA



### **Toronto, Canada**



7-day Rolling Avg

Daily New Deaths

/ 1M (Lines)

**COMMAND CENTERS** 



# **Europe & Middle East**

### **Per 1M in Region**

|              | Today  | Change |
|--------------|--------|--------|
| Active Cases | 1,176  | +1%    |
| Confirmed    | 34 new | +1%    |
| Deaths       | 1 new  | +0.2%  |
| Recovered    | 20 new | +1%    |

| Sweden      | 7,731 |
|-------------|-------|
| Belgium     | 4,173 |
| UK          | 3,938 |
| Spain       | 3,387 |
| Netherlands | 3,266 |
| Serbia      | 3,243 |
| Israel      | 2,822 |
| Kosovo      | 2,178 |
| Armenia     | 2,132 |
| France      | 1,993 |
|