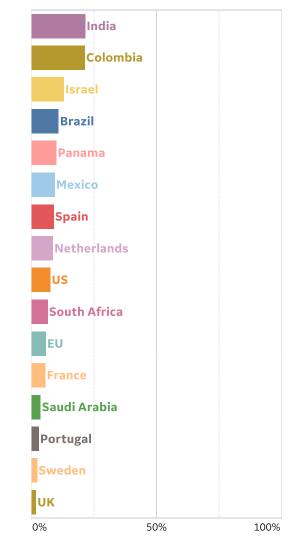

|
| Alaska        | 84               | 0             | 3,963              | 1,360                        | 27              | -9%       | -33%                      |

<sup>\*</sup>Change from 14d ago: Compares 14d-avgs. of Daily New Cases/Deaths today with 14d-avgs. from 14d ago



#### Updated 14 August 2020, 3:30 GMT

# **New Confirmed Cases in Select Countries**





# **New Deaths in Select Countries**



Updated 14 August 2020, 3:30 GMT







# **Cumulative Deaths in Select Countries**

### **Cumulative Deaths / 1M**





# **Fatality Rate in Select Countries**

### **Deaths / Confirmed Cases**

7-day rolling avg





# % Change in Case Volume in Select Countries

Updated 14 August 2020, 3:30 GMT

### **Over Previous 7 days**

### **Active Cases**



### **Confirmed Cases**



### **Reported Recoveries**



### **Reported Deaths**





# Feature: Trends in CC Ecosystem Cities

Updated 14 August 2020, 3:30 GMT





12

15

29





# **Feature: Trends in CC Ecosystem Cities**

Updated 14 August 2020, 3:30 GMT







### Hanford, CA



### Los Angeles, CA



Daily New Confirmed Cases / 1M (Bars) 7-day Rolling Avg



Daily New Confirmed Cases / 1M (Bars)

7-day Rolling Avg

# **Feature: Trends in CC Ecosystem Cities**

Updated 14 August 2020, 3:30 GMT

14

# Daily New Deaths / 1M (Lines) 7-day Rolling Avg

### Miami, FL



### Philadelphia, PA



### Orlando, FL



### Portland, OR





# Feature: Trends in CC Ecosystem Cities

Updated 14 August 2020, 3:30 GMT





# Raleigh, NC



### Tampa, FL



### Seattle, WA



### **Toronto, Canada**



7-day Rolling Avg

D