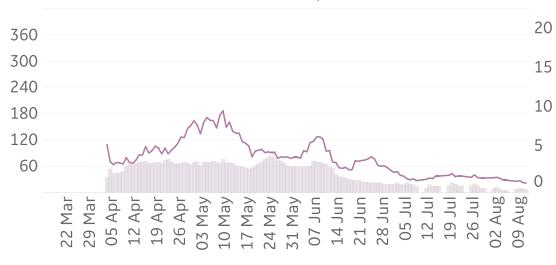

### Hanford, CA

### Los Angeles, CA

Daily New Confirmed Cases / 1M (Bars) 7-day Rolling Avg

Daily New Confirmed Cases / 1M (Bars)

7-day Rolling Avg