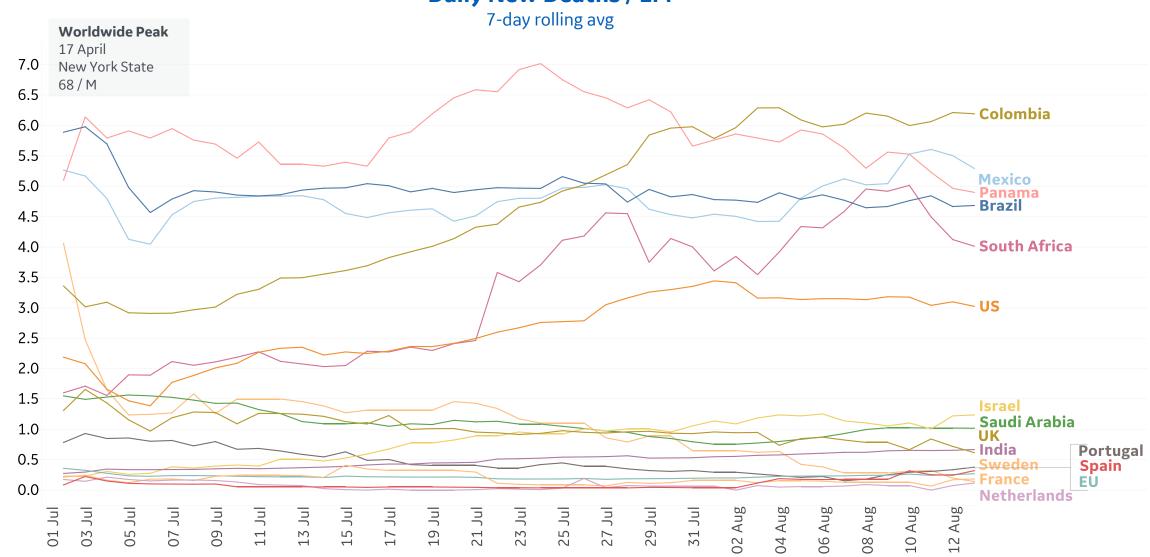

0%                        |
| Hawaii        | 354              | 2             | 4,312              | 1,716                        | 40              | 243%      | 250%                      |
| Wyoming       | 33               | 1             | 3,119              | 2,601                        | 30              | -34%      | 100%                      |
| Alaska        | 84               | 0             | 3,963              | 1,360                        | 27              | -9%       | -33%                      |

<sup>\*</sup>Change from 14d ago: Compares 14d-avgs. of Daily New Cases/Deaths today with 14d-avgs. from 14d ago



#### Updated 14 August 2020, 3:30 GMT

# **New Confirmed Cases in Select Countries**





# **New Deaths in Select Countries**



Updated 14 August 2020, 3:30 GMT







# **Cumulative Deaths in Select Countries**

### **Cumulative Deaths / 1M**





# **Fatality Rate in Select Countries**

### **Deaths / Confirmed Cases**

7-day rolling avg





# % Change in Case Volume in Select Countries

Updated 14 August 2020, 3:30 GMT

### **Over Previous 7 days**

### **Active Cases**



### **Confirmed Cases**



### **Reported Recoveries**



### **Reported Deaths**





# Feature: Trends in CC Ecosystem Cities

Updated 14 August 2020, 3:30 GMT





12

15

29





# **Feature: Trends in CC Ecosystem Cities**

Updated 14 August 2020, 3:30 GMT







### Hanford, CA



### Los Angeles, CA



Daily New Confirmed Cases / 1M (Bars) 7-day Rolling Avg



Daily New Confirmed Cases / 1M (Bars)

7-day Rolling Avg

# **Feature: Trends in CC Ecosystem Cities**

Updated