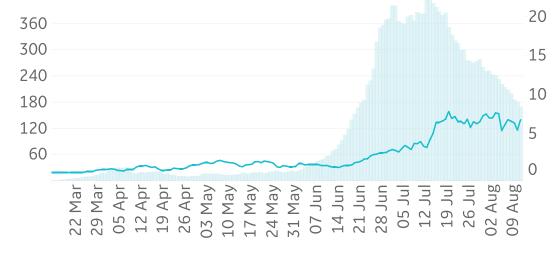

Previous 7 days**

### **Active Cases**



### **Confirmed Cases**



### **Reported Recoveries**



### **Reported Deaths**





# Feature: Trends in CC Ecosystem Cities

Updated 14 August 2020, 3:30 GMT





12

15

29





# **Feature: Trends in CC Ecosystem Cities**

Updated 14 August 2020, 3:30 GMT







### Hanford, CA



### Los Angeles, CA



Daily New Confirmed Cases / 1M (Bars) 7-day Rolling Avg



Daily New Confirmed Cases / 1M (Bars)

7-day Rolling Avg

# **Feature: Trends in CC Ecosystem Cities**

Updated 14 August 2020, 3:30 GMT

14

# Daily New Deaths / 1M (Lines) 7-day Rolling Avg

### Miami, FL



### Philadelphia, PA



### Orlando, FL



### Portland, OR





# Feature: Trends in CC Ecosystem Cities

Updated 14 August 2020, 3:30 GMT





# Raleigh, NC



### Tampa, FL



### Seattle, WA



### **Toronto, Canada**



7-day Rolling Avg

Daily New Deaths

/ 1M (Lines)

**COMMAND CENTERS** 



# **Europe & Middle East**

### **Per 1M in Region**

|              | Today  | Change |
|--------------|--------|--------|
| Active Cases | 1,176  | +1%    |
| Confirmed    | 34 new | +1%    |
| Deaths       | 1 new  | +0.2%  |
| Recovered    | 20 new | +1%    |

| Sweden      | 7,731 |
|-------------|-------|
| Belgium     | 4,173 |
| UK          | 3,938 |
| Spain       | 3,387 |
| Netherlands | 3,266 |
| Serbia      | 3,243 |
| Israel      | 2,822 |
| Kosovo      | 2,178 |
| Armenia     | 2,132 |
| France      | 1,993 |
|             |       |

<sup>\*</sup> Excludes regions with population < 1M





### Per 1M in Region

|              | Today | Change |
|---------