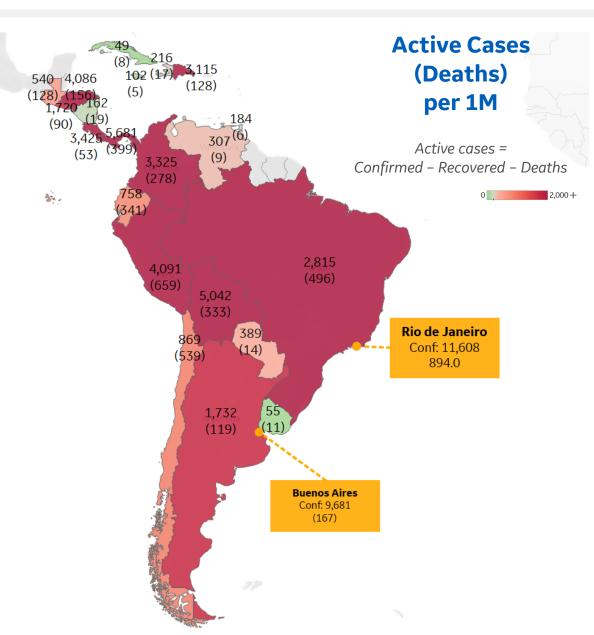

### **Per 1M in Region**

|              | Today   | Change |
|--------------|---------|--------|
| Active Cases | 2,355   | +5%    |
| Confirmed    | 191 new | +2%    |
| Deaths       | 4 new   | +1%    |
| Recovered    | 71 new  | +1%    |

| Panama      | 5,681 |
|-------------|-------|
| Bolivia     | 5,042 |
| Peru        | 4,091 |
| Honduras    | 4,086 |
| Costa Rica  | 3,425 |
| Colombia    | 3,325 |
| Dom. Rep.   | 3,115 |
| Brazil      | 2,815 |
| Argentina   | 1,732 |
| El Salvador | 1,720 |
|             |       |

<sup>\*</sup> Excludes regions with population < 1M

**COMMAND CENTERS** 

### **Per 1M in Region**

|              | Today   | Change |
|--------------|---------|--------|
| Active Cases | 2,815   | +8%    |
| Confirmed    | 283 new | +2%    |
| Deaths       | 6 new   | +1%    |
| Recovered    | 70 new  | +1%    |

| Distrito Federal | 43,502 |
|------------------|--------|
| Sergipe          | 29,064 |
| Amazonas         | 26,493 |
| Rondônia         | 26,263 |
| Espírito Santo   | 24,125 |
| Paraíba          | 23,343 |
| Tocantins        | 21,877 |
| Ceará            | 21,253 |
| Alagoas          | 21,163 |
| MatoGrosso       | 20,278 |