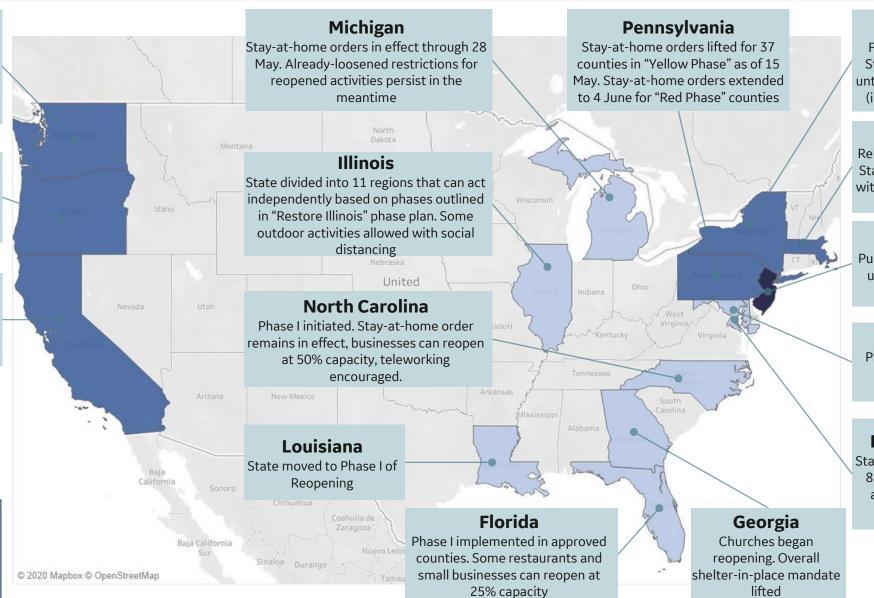

## **Feature: Restrictions in Select US States**

Updated 19 May 2020, 3:30 GMT

10

#### Washington

5 of 39 counties moved into Phase II, permitting gatherings of < 5, outdoor recreation, some businesses open at 50% capacity

#### Oregon

31 of 36 counties are approved to move into Phase I of reopening

#### **California**

State in Phase II with specific guidelines for businesses to reopen. Some retailers open for curbside pickup

#### **New York**

Five regions began reopening. Stay-at-home orders extended until 28 May for remaining regions (includes NYC and Long Island)

#### **Massachusetts**

Released 4-phase plan to reopen. Staggered process began 18 May with essential businesses opening with capacity limitations

#### **New Jersey**

Public health emergency in effect until 5 June. Hospitals resume elective surgeries 26 May

#### **Maryland**

Phase I initiated. Stay-at-home order replaced with "Safer at home" advisory

#### **District of Columbia**

Stay at home order extended until 8 June. Began pilot program to allow educational retailers to reopen for curbside pickup