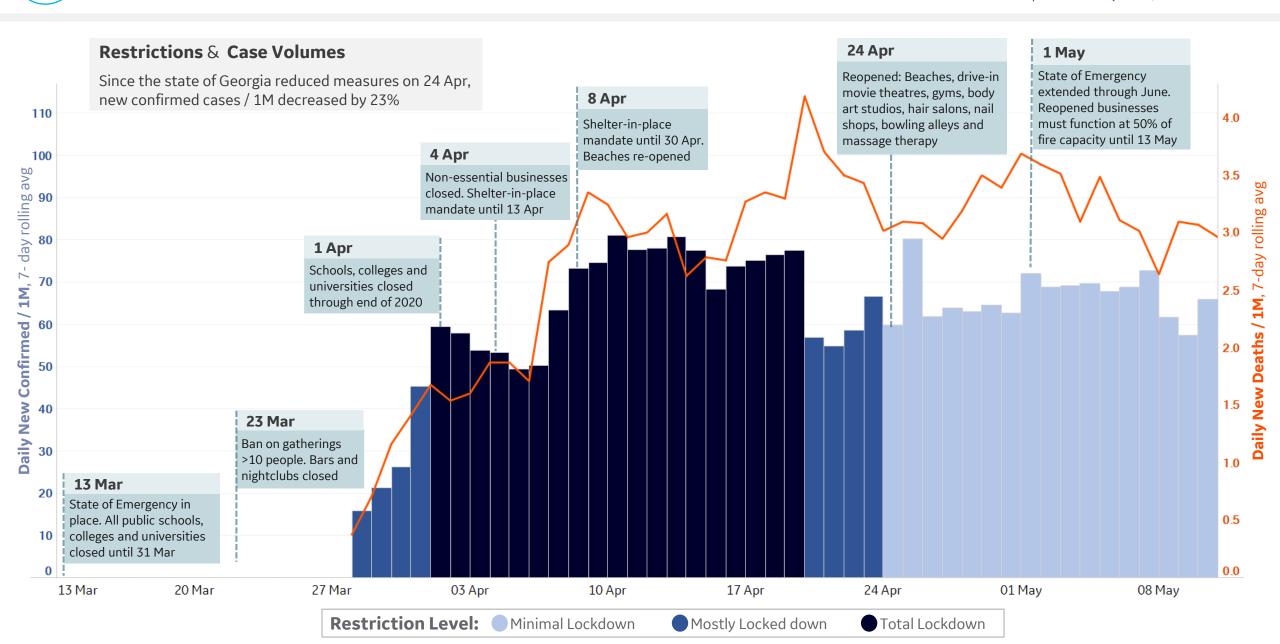

## Feature: Restrictions & Daily New Cases / 1M

Updated 19 May 2020, 3:30 GMT

## Feature: Georgia, US

**COMMAND CENTERS** 