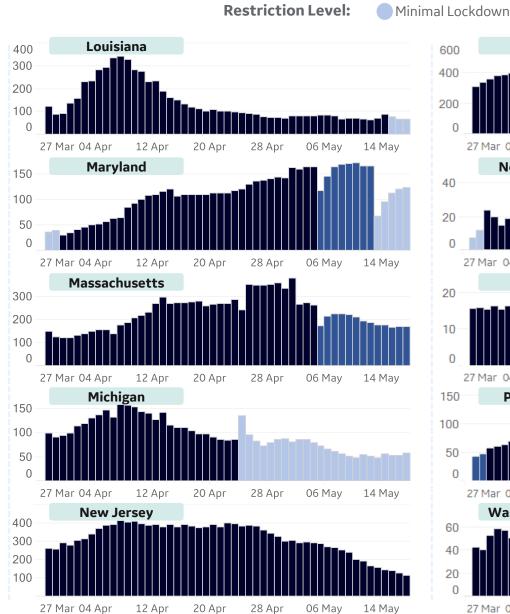

## Feature: Restrictions & Daily New Cases / 1M

Updated 19 May 2020, 3:30 GMT

#### **Restriction Level**

- Minimal Lockdown
- Mostly Locked down
- Total Lockdown