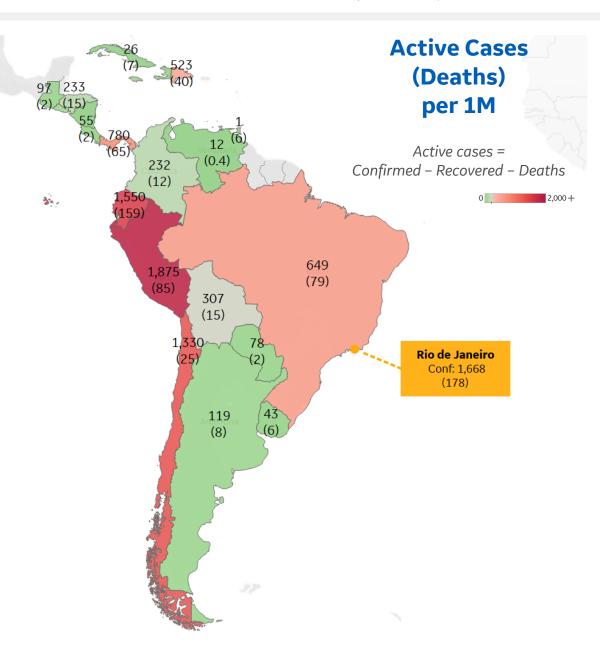

## **Central & South America**

## **Per 1M in Region**

|              | Today  | Change |
|--------------|--------|--------|
| Active Cases | 557    | +4%    |
| Confirmed    | 42 new | +5%    |
| Deaths       | 2 new  | +4%    |
| Recovered    | 19 new | +6%    |

| Peru        | 1,875 |
|-------------|-------|
| Ecuador     | 1,550 |
| Chile       | 1,330 |
| Panama      | 780   |
| Brazil      | 649   |
| Dom. Rep.   | 523   |
| Bolivia     | 307   |
| Honduras    | 233   |
| Colombia    | 232   |
| El Salvador | 140   |

<sup>\*</sup> Excludes regions with population < 1M