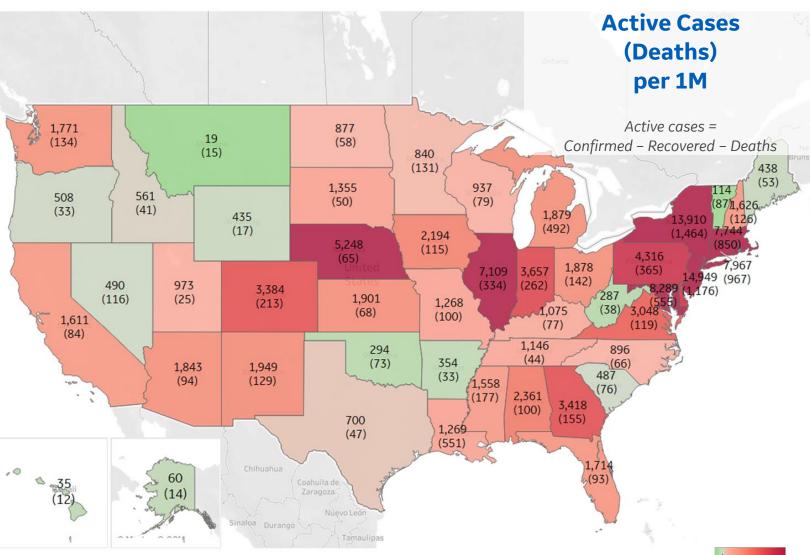

## **Per 1M in Region**

|              | Today  | Change |
|--------------|--------|--------|
| Active Cases | 3,428  | +1%    |
| Confirmed    | 65 new | +1%    |
| Deaths       | 2 new  | +1%    |
| Recovered    | 33 new | +4%    |

| New Jersey    | 14,949 |
|---------------|--------|
| New York      | 13,910 |
| Rhode Island  | 10,764 |
| DC            | 8,289  |
| Connecticut   | 7,967  |
| Massachusetts | 7,744  |
| Illinois      | 7,109  |
| Maryland      | 5,778  |
| Nebraska      | 5,248  |
| Pennsylvania  | 4,316  |
|               |        |