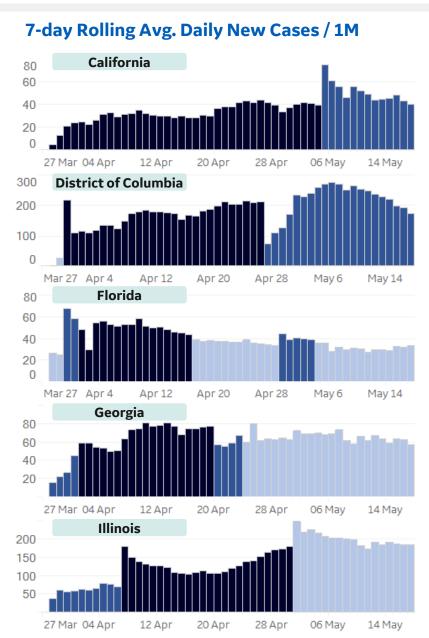

imal Lockdown
- Mostly Locked down
- Total Lockdown



#### **New York**

Five regions began reopening. Stay-at-home orders extended until 28 May for remaining regions (includes NYC and Long Island)

#### **Massachusetts**

Released 4-phase plan to reopen. Staggered process began 18 May with essential businesses opening with capacity limitations

#### **New Jersey**

Public health emergency in effect until 5 June. Hospitals resume elective surgeries 26 May

#### **Maryland**

Phase I initiated. Stay-at-home order replaced with "Safer at home" advisory

#### **District of Columbia**

Stay at home order extended until 8 June. Began pilot program to allow educational retailers to reopen for curbside pickup



## Feature: Restrictions & Daily New Cases / 1M



Updated 19 May 2020, 3:30 GMT









## Feature: Georgia, US



**COMMAND CENTERS** 



## **Europe & Middle East**

## **Per 1M in Region**

|              | Today  | Change |
|--------------|--------|--------|
| Active Cases | 823    | -0.3%  |
| Confirmed    | 19 new | +1%    |
| Deaths       | 1 new  | +1%    |
| Recovered    | 20 new | +2%    |

| Qatar       | 10,085 |
|-------------|--------|
| UK          | 3,119  |
| Belgium     | 2,746  |
| Kuwait      | 2,631  |
| Bahrain     | 2,492  |
| Netherlands | 2,245  |
| Sweden      | 2,149  |
| Belarus     | 2,145  |
| Portugal    | 2,113  |
| Norway      | 1,474  |
|             |        |

<sup>\*</sup> Excludes regions with population < 1M



**COMMAND CENTERS** 





## **Per 1M in Region**

|              | Today  | Change |
|--------------|--------|--------|
|