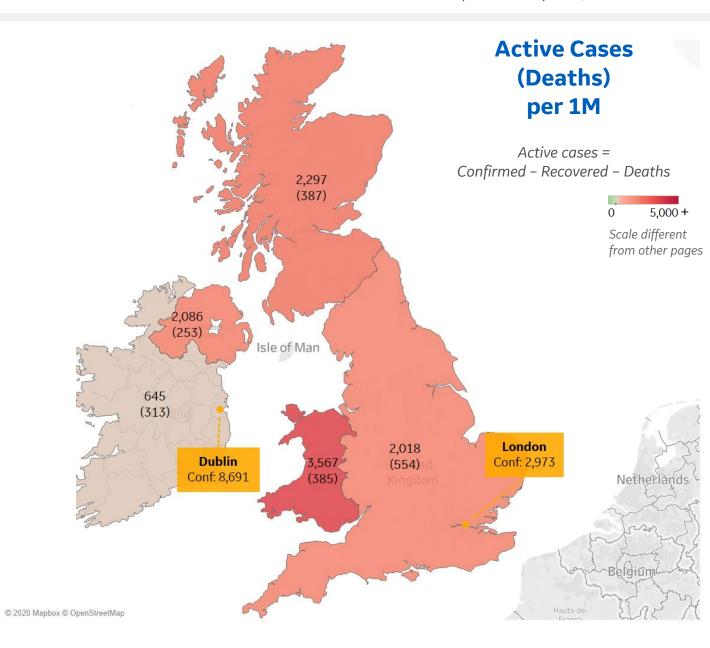

## **Per 1M in Region**

|              | Today  | Change |
|--------------|--------|--------|
| Active Cases | 2,951  | +0.3%  |
| Confirmed    | 38 new | +1%    |
| Deaths       | 2 new  | +0.5%  |
| Recovered    | 0 new  | +0%    |

| Wales            | 3,567 |
|------------------|-------|
| Scotland         | 2,297 |
| Northern Ireland | 2,086 |
| England          | 2,018 |
| Ireland          | 645   |

from other pages