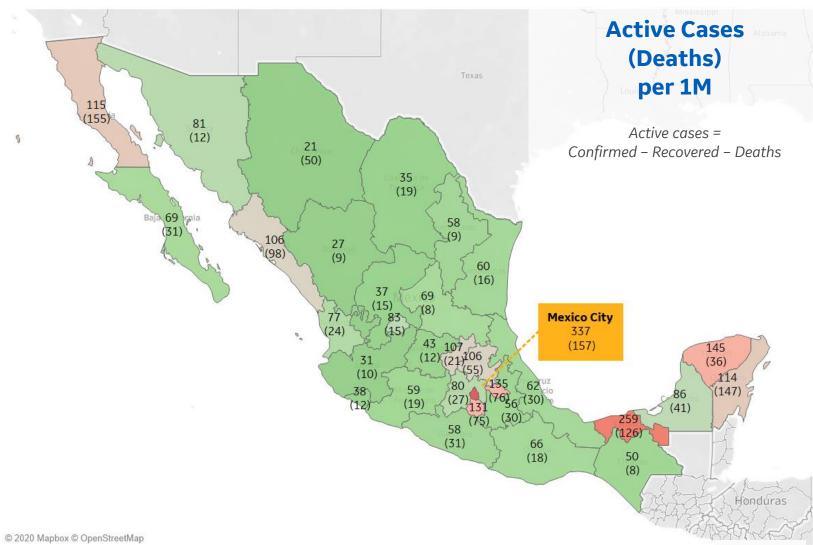

## **Per 1M in Region**

|              | Today  | Change |
|--------------|--------|--------|
| Active Cases | 85     | +2%    |
| Confirmed    | 19 new | +5%    |
| Deaths       | 1 new  | +3%    |
| Recovered    | 16 new | +6%    |

| Distrito Federal | 337 |
|------------------|-----|
| Tabasco          | 259 |
| Yucatan          | 145 |
| Tlaxcala         | 135 |
| Morelos          | 131 |
| Baja California  | 115 |
| Quintana Roo     | 114 |
| Queretaro        | 107 |
| Hidalgo          | 106 |
| Sinaloa          | 106 |