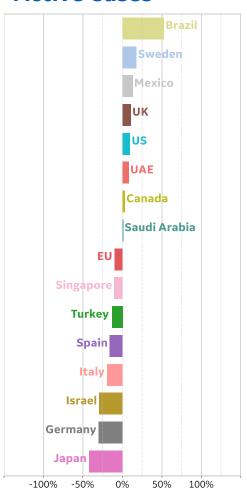

| 25        | 3      | 8         | 1,817              | 104             | 1,301              |  |
| Cyprus         | 385             | 1         | 0      | 0         | 917                | 17              | 515                |  |
| Total World    | 2,696,587       | 88,323    | 3,296  | 52,912    | 4,801,943          | 318,481         | 1,786,875          |  |



## **New Confirmed Cases in Select Countries**



Updated 19 May 2020, 3:30 GMT





## **New Deaths in Select Countries**



## **Daily New Deaths / 1M**

7-day rolling avg. Since 15 Mar 2020



#### Updated 19 May 2020, 3:30 GMT

# **Cumulative Deaths in Select Countries**



### **Cumulative Deaths / 1M**

Since 15 Mar 2020













Updated 19 May 2020, 3:30 GMT

## **Over Previous 7 days**

### **Active Cases**



### **Confirmed Cases**



### **Reported Recoveries**



### **Reported Deaths**





## **Feature: Restrictions in Select US States**



Updated 19 May 2020, 3:30 GMT

10

#### Washington

5 of 39 counties moved into Phase II, permitting gatherings of < 5, outdoor recreation, some businesses open at 50% capacity

#### Oregon

31 of 36 counties are approved to move into Phase I of reopening

#### **California**

State in Phase II with specific guidelines for businesses to reopen. Some retailers open for curbside pickup

#### **Restriction Level**

- Minimal Lockdown
- Mostly Locked down
- Total Lockdown



#### **New York**

Five regions began reopening. Stay-at-home orders extended until 28 May for remaining regions (includes NYC and Long Island)

#### **Massachusetts**

Released 4-pha