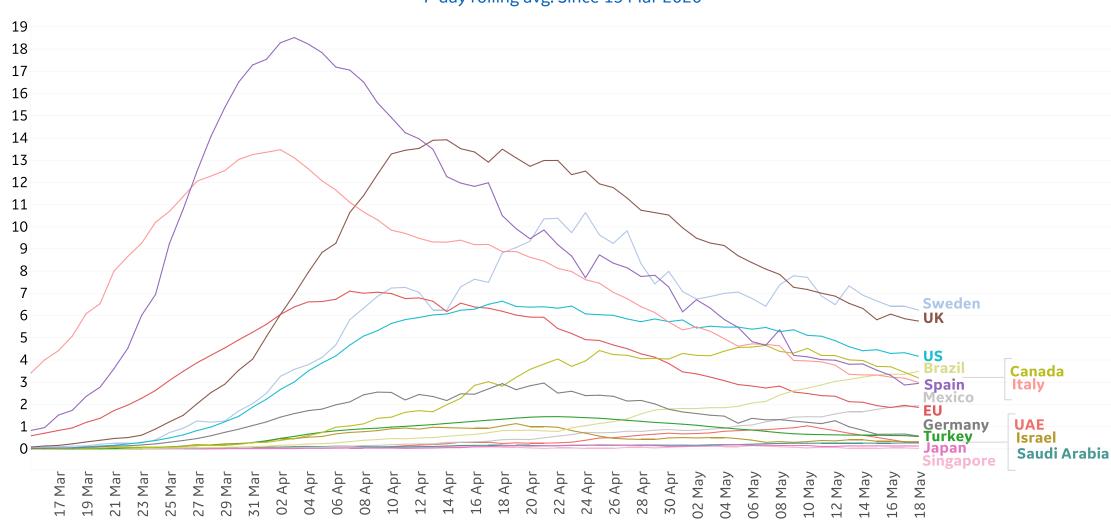

| 2,304              | 133             | 1,464              |  |
| Eq. Guinea     | 690             | 125       | 0      | 0         | 719                | 7               | 22                 |  |
| North Macedo   | 412             | 25        | 3      | 8         | 1,817              | 104             | 1,301              |  |
| Cyprus         | 385             | 1         | 0      | 0         | 917                | 17              | 515                |  |
| Total World    | 2,696,587       | 88,323    | 3,296  | 52,912    | 4,801,943          | 318,481         | 1,786,875          |  |



## **New Confirmed Cases in Select Countries**



Updated 19 May 2020, 3:30 GMT





## **New Deaths in Select Countries**



## **Daily New Deaths / 1M**

7-day rolling avg. Since 15 Mar 2020



#### Updated 19 May 2020, 3:30 GMT

# **Cumulative Deaths in Select Countries**



### **Cumulative Deaths / 1M**

Since 15 Mar 2020













Updated 19 May 2020, 3:30 GMT

## **Over Previous 7 days**

### **Active Cases**



### **Confirmed Cases**



### **Reported Recoveries**



### **Reported Deaths**





## **Feature: Restrictions in Select US States**



Updated 19 May 2020, 3:30 GMT

10

#### Washington

5 of 39 counties moved into Phase II, permitting gatherings of < 5, outdoor recreation, some businesses open at 50% capacity

#### Oregon

31 of 36 counties are approved to move into Phase I of reopening

#### **California**

State in Phase II with specific guidelines for businesses to reopen. Some retailers open for curbside pickup

#### **Restriction Level**

- Minimal Loc