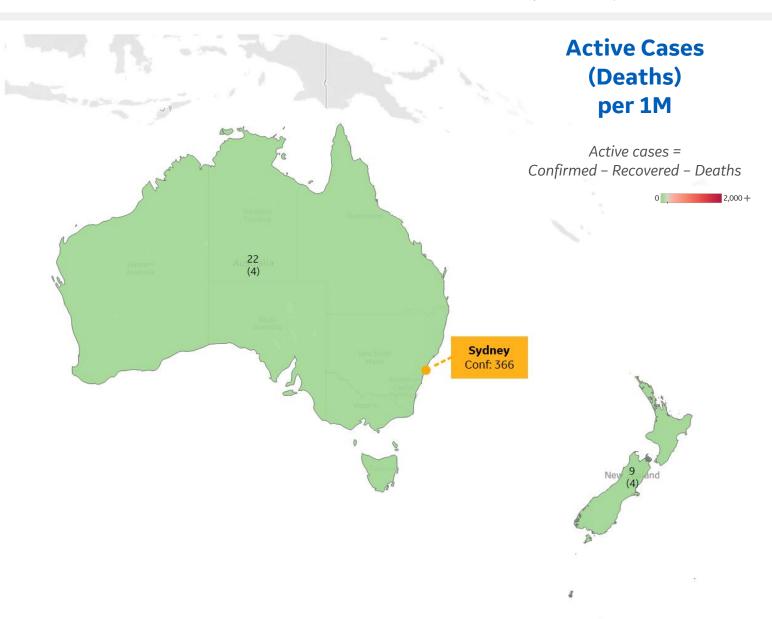

## Per 1M in Region

|              | Today   | Change |
|--------------|---------|--------|
| Active Cases | 19      | -0.1%  |
| Confirmed    | 0.4 new | +0.2%  |
| Deaths       | 0 new   | +0%    |
| Recovered    | 1 new   | +0.4%  |

| Australia   | 22 |
|-------------|----|
| New Zealand | 9  |

<sup>\*</sup> Excludes regions with population < 1M