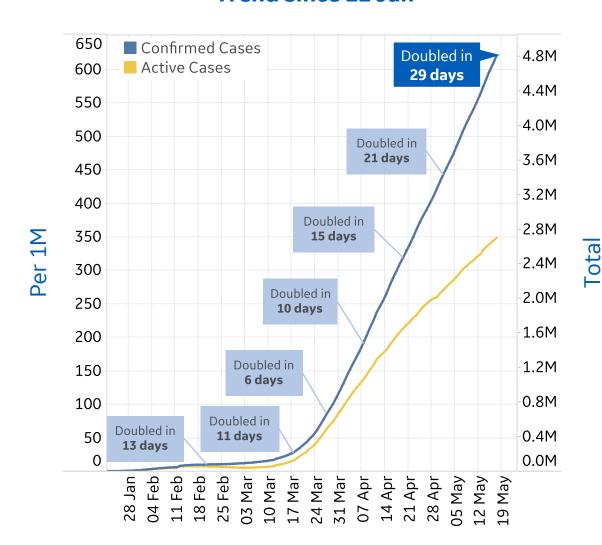

#### **Trend since 22 Jan**

### **Today per 1M**

Active cases = Confirmed - Recovered - Deaths

| Per 1M:      | Today   | Change |
|--------------|---------|--------|
| Active Today | 348     | +1%    |
| Active       | 4 new   | +1%    |
| Confirmed    | 11 new  | +2%    |
| Deaths       | 0.4 new | +1%    |
| Recovered    | 7 new   | +3%    |