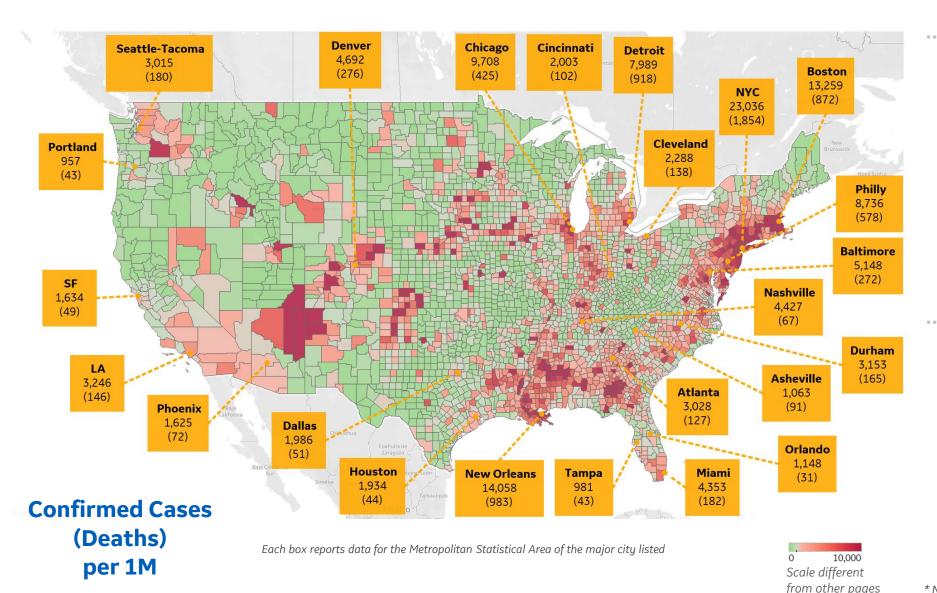

| 131 |
| Baja California  | 115 |
| Quintana Roo     | 114 |
| Queretaro        | 107 |
| Hidalgo          | 106 |
| Sinaloa          | 106 |



**GE** Healthcare **COMMAND CENTERS** 





## **Per 1M in Region**

|              | Today  | Change |
|--------------|--------|--------|
| Active Cases | 3,428  | +1%    |
| Confirmed    | 65 new | +1%    |
| Deaths       | 2 new  | +1%    |
| Recovered    | 33 new | +4%    |

| New Jersey    | 14,949 |
|---------------|--------|
| New York      | 13,910 |
| Rhode Island  | 10,764 |
| DC            | 8,289  |
| Connecticut   | 7,967  |
| Massachusetts | 7,744  |
| Illinois      | 7,109  |
| Maryland      | 5,778  |
| Nebraska      | 5,248  |
| Pennsylvania  | 4,316  |
|               |        |



## **US by County & Metro, Total to Date**



### **Top 10 Northeast Counties**

Total Confirmed Cases / 1M

| Rockland County, NY    | 38,328 |
|------------------------|--------|
| Westchester County, NY | 32,448 |
| Passaic County, NJ     | 29,122 |
| Nassau County, NY      | 28,242 |
| Hudson County, NJ      | 26,059 |
| Union County, NJ       | 25,494 |
| Suffolk County, NY     | 25,005 |
| Orange County, NY      | 24,941 |
| New York City*         | 22,276 |
| Essex County, NJ       | 19,675 |
|                        |        |

### **Top 10 Other US Counties**

Total Confirmed Cases / 1M

| Orleans Parish, LA         | 17,199 |
|----------------------------|--------|
| Jefferson Parish, LA       | 15,664 |
| Prince George's County, MD | 10,756 |
| Cook County, IL            | 10,618 |
| Wayne County, MI           | 10,461 |