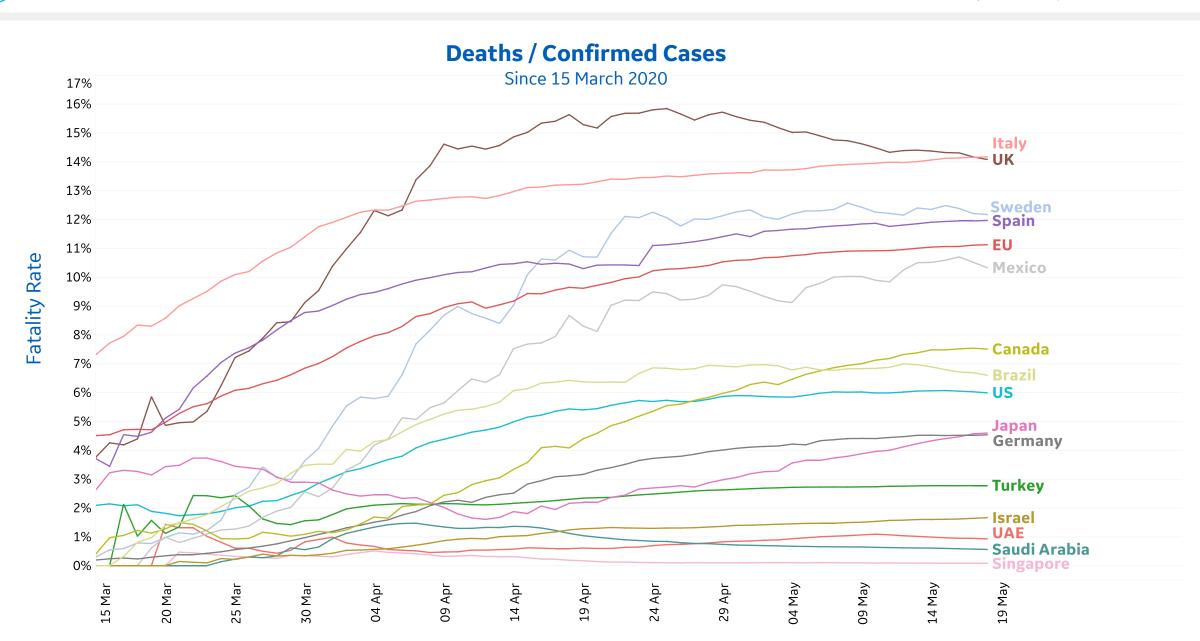

719                | 7               | 22                 |  |
| North Macedo   | 412             | 25        | 3      | 8         | 1,817              | 104             | 1,301              |  |
| Cyprus         | 385             | 1         | 0      | 0         | 917                | 17              | 515                |  |
| Total World    | 2,696,587       | 88,323    | 3,296  | 52,912    | 4,801,943          | 318,481         | 1,786,875          |  |



## **New Confirmed Cases in Select Countries**



Updated 19 May 2020, 3:30 GMT





## **New Deaths in Select Countries**



## **Daily New Deaths / 1M**

7-day rolling avg. Since 15 Mar 2020



#### Updated 19 May 2020, 3:30 GMT

# **Cumulative Deaths in Select Countries**



### **Cumulative Deaths / 1M**

Since 15 Mar 2020













Updated 19 May 2020, 3:30 GMT

## **Over Previous 7 days**

### **Active Cases**



### **Confirmed Cases**



### **Reported Recoveries**



### **Reported Deaths**





## **Feature: Restrictions in Select US States**



Updated 19 May 2020, 3:30 GMT

10

#### Washington

5 of 39 counties moved into Phase II, permitting gatherings of < 5, outdoor recreation, some businesses open at 50% capacity

#### Oregon

31 of 36 counties are approved to move into Phase I of reopening

#### **California**

State in Phase II with specific guidelines for businesses to reopen. Some retailers open for curbside pickup

#### **Restriction Level**

- Minimal Lockdown
- Mostly Locked down
- Total Lockdown



#### **New York**

Five regions began reopening. Stay-at-home orders extended until 28 May fo