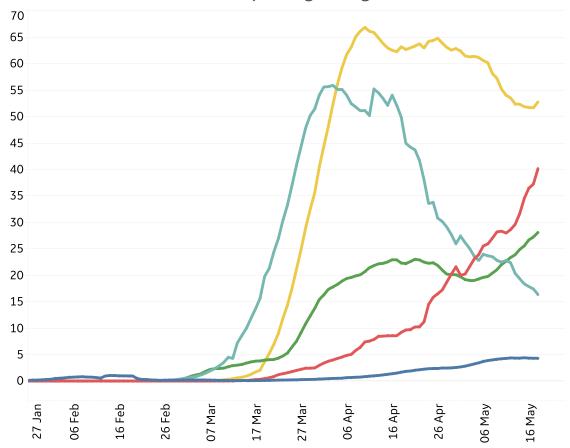

### **New Confirmed Cases / 1M**

7-day rolling average

## **New Confirmed Cases & New Deaths**

Key North America Europe Middle East Central/South America Asia