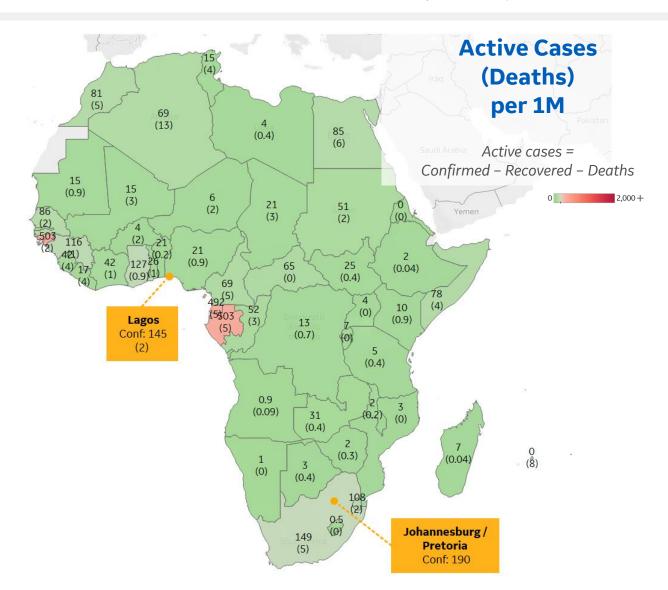

## **Per 1M in Region**

|              | Today   | Change |
|--------------|---------|--------|
| Active Cases | 39      | +4%    |
| Confirmed    | 3 new   | +4%    |
| Deaths       | 0.1 new | +3%    |
| Recovered    | 1 new   | +4%    |

| Gabon         | 503 |
|---------------|-----|
| Guinea-Bissau | 503 |
| Eq. Guinea    | 492 |
| South Africa  | 149 |
| Ghana         | 127 |
| Guinea        | 116 |
| Eswatini      | 108 |
| Senegal       | 86  |
| Egypt         | 85  |
| Morocco       | 81  |
|               |     |

<sup>\*</sup> Excludes regions with population < 1M

\*\* Per 1M = Per 1 Million Population unless otherwise noted

**Johns Hopkins Coronavirus Resource Center:** 

https://coronavirus.ihu.edu/map.html

**Worldometer Coronavirus Reporting:** 