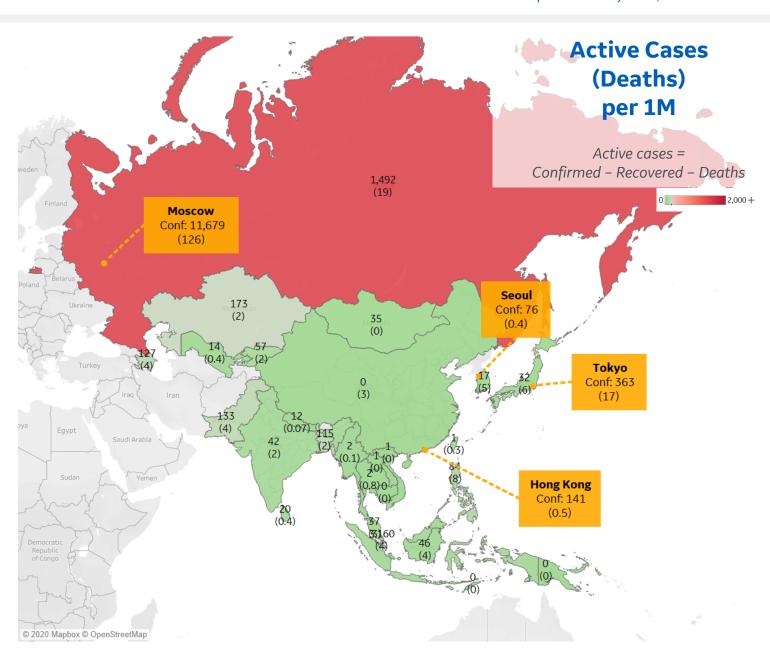

## **Per 1M in Region**

|              | Today   | Change |
|--------------|---------|--------|
| Active Cases | 87      | +3%    |
| Confirmed    | 4 new   | +3%    |
| Deaths       | 0.1 new | +2%    |
| Recovered    | 1 new   | +2%    |

| Singapore   | 3,160 |
|-------------|-------|
| Russia      | 1,492 |
| Kazakhstan  | 173   |
| Pakistan    | 133   |
| Azerbaijan  | 127   |
| Bangladesh  | 115   |
| Philippines | 84    |
| Kyrgyzstan  | 57    |
| Indonesia   | 46    |
| India       | 42    |
|             |       |

<sup>\*</sup> Excludes regions with population < 1M

COMMAND CENTERS