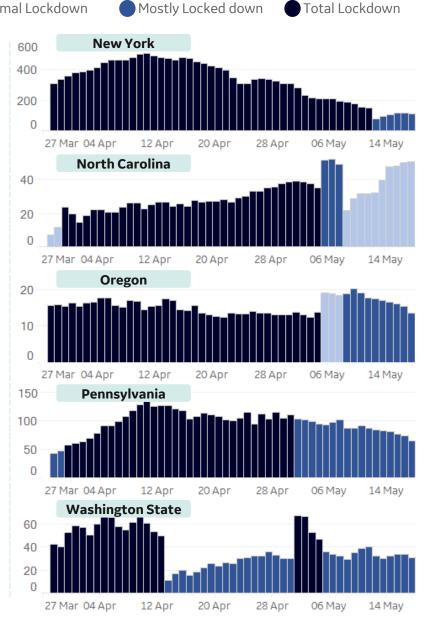

## **Feature: Restrictions in Select US States**

Updated 19 May 2020, 3:30 GMT

10

#### Washington

5 of 39 counties moved into Phase II, permitting gatherings of < 5, outdoor recreation, some businesses open at 50% capacity

#### Oregon

31 of 36 counties are approved to move into Phase I of reopening

#### **California**

State in Phase II with specific guidelines for businesses to reopen. Some retailers open for curbside pickup

#### **Restriction Level**

- Minimal Lockdown
- Mostly Locked down
- Total Lockdown

#### **New York**

Five regions began reopening. Stay-at-home orders extended until 28 May for remaining regions (includes NYC and Long Island)

#### **Massachusetts**

Released 4-phase plan to reopen. Staggered process began 18 May with essential businesses opening with capacity limitations

#### **New Jersey**

Public health emergency in effect until 5 June. Hospitals resume elective surgeries 26 May

#### **Maryland**

Phase I initiated. Stay-at-home order replaced with "Safer at home" advisory

#### **District of Columbia**

Stay at home order extended until 8 June. Began pilot program to allow educational retailers to reopen for curbside pickup