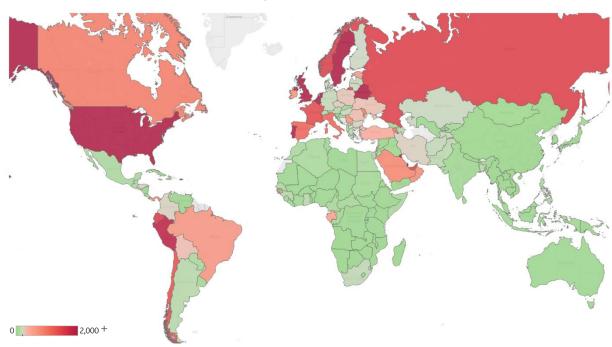

# **Top 50 Countries: Per 1M**

Updated 19 May 2020, 3:30 GMT

| 9 May 2020 3:30 GMT |              |      |      |      |     |
|---------------------|--------------|------|------|------|-----|
|                     | $\Omega$ $N$ | 1011 | つつつへ | 7.70 | CMT |