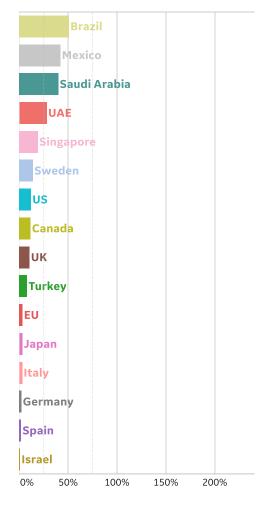

| 8         | 1,817              | 104             | 1,301              |  |
| Cyprus         | 385             | 1         | 0      | 0         | 917                | 17              | 515                |  |
| Total World    | 2,696,587       | 88,323    | 3,296  | 52,912    | 4,801,943          | 318,481         | 1,786,875          |  |



## **New Confirmed Cases in Select Countries**



Updated 19 May 2020, 3:30 GMT





## **New Deaths in Select Countries**



## **Daily New Deaths / 1M**

7-day rolling avg. Since 15 Mar 2020



#### Updated 19 May 2020, 3:30 GMT

# **Cumulative Deaths in Select Countries**



### **Cumulative Deaths / 1M**

Since 15 Mar 2020













Updated 19 May 2020, 3:30 GMT

## **Over Previous 7 days**

### **Active Cases**



### **Confirmed Cases**



### **Reported Recoveries**



### **Reported Deaths**





## **Feature: Restrictions in Select US States**



Updated 19 May 2020, 3:30 GMT

10

#### Washington

5 of 39 counties moved into Phase II, permitting gatherings of < 5, outdoor recreation, some businesses open at 50% capacity

#### Oregon

31 of 36 counties are approved to move into Phase I of reopening

#### **California**

State in Phase II with specific guidelines for businesses to reopen. Some retailers open for curbside pickup

#### **Restriction Level**

- Minimal Lockdown
- Mostly Locked down
- Total Lockdown



#### **New York**

Five regions began reopening. Stay-at-home orders extended until 28 May for remaining regions (includes NYC and Long Island)

#### **Massachusetts**

Released 4-phase plan to reopen. Staggere