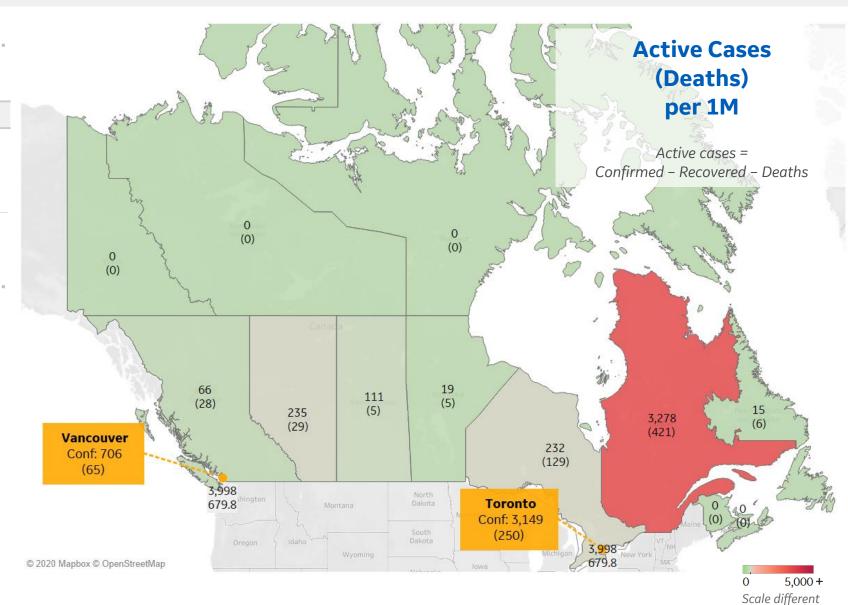

## **Per 1M in Region**

|              | Today  | Change |
|--------------|--------|--------|
| Active Cases | 906    | +1%    |
| Confirmed    | 29 new | +1%    |
| Deaths       | 2 new  | +1%    |
| Recovered    | 18 new | +2%    |

| Quebec           | 3,278 |
|------------------|-------|
| Alberta          | 235   |
| Ontario          | 232   |
| Saskatchewan     | 111   |
| British Columbia | 66    |
| Nova Scotia      | 43    |
| Manitoba         | 19    |
| Newfoundland a   | 15    |