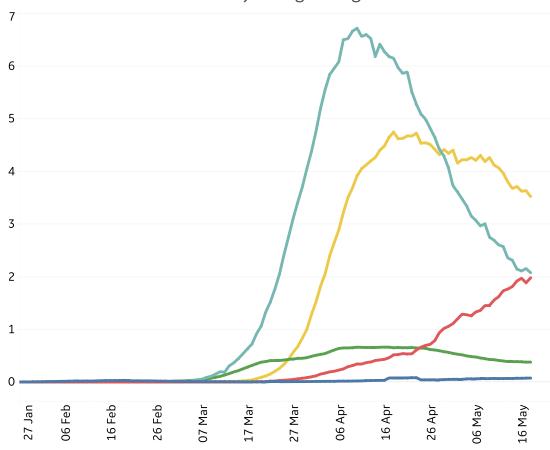

## **Daily New Deaths / 1M**

7-day rolling avg. Since 15 Mar 2020

#### Updated 19 May 2020, 3:30 GMT