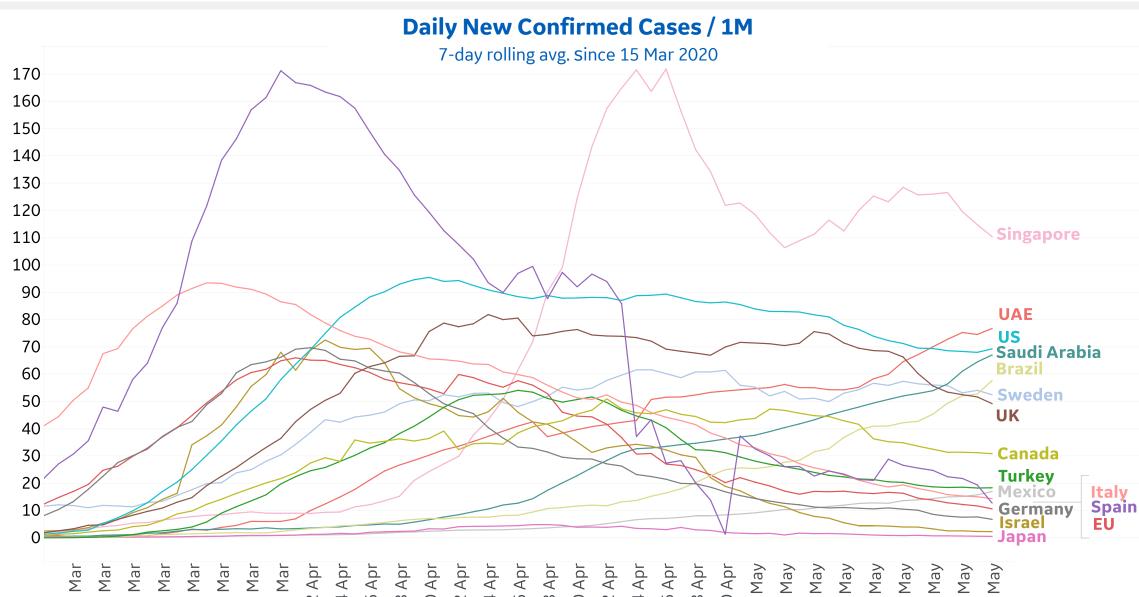

| 64              | 938                |  |
| Bos. and Herz. | 707             | 14        | 0      | 28        | 2,304              | 133             | 1,464              |  |
| Eq. Guinea     | 690             | 125       | 0      | 0         | 719                | 7               | 22                 |  |
| North Macedo   | 412             | 25        | 3      | 8         | 1,817              | 104             | 1,301              |  |
| Cyprus         | 385             | 1         | 0      | 0         | 917                | 17              | 515                |  |
| Total World    | 2,696,587       | 88,323    | 3,296  | 52,912    | 4,801,943          | 318,481         | 1,786,875          |  |



## **New Confirmed Cases in Select Countries**



Updated 19 May 2020, 3:30 GMT





## **New Deaths in Select Countries**



## **Daily New Deaths / 1M**

7-day rolling avg. Since 15 Mar 2020



#### Updated 19 May 2020, 3:30 GMT

# **Cumulative Deaths in Select Countries**



### **Cumulative Deaths / 1M**

Since 15 Mar 2020













Updated 19 May 2020, 3:30 GMT

## **Over Previous 7 days**

### **Active Cases**



### **Confirmed Cases**



### **Reported Recoveries**



### **Reported Deaths**





## **Feature: Restrictions in Select US States**



Updated 19 May 2020, 3:30 GMT

10

#### Washington

5 of 39 counties moved into Phase II, permitting gatherings of < 5, outdoor recreation, some businesses open at 50% capacity

#### Oregon

31 of 36 counties are approved to move into Phase I of reopening

#### **California**

State in Phase II with specific guidel