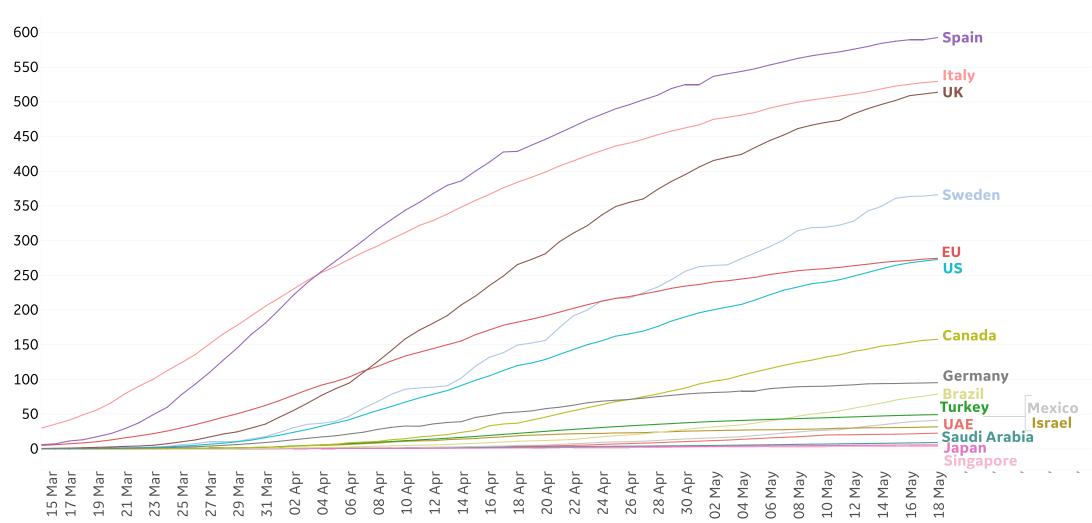

### **Cumulative Deaths / 1M**

Since 15 Mar 2020

Updated 19 May 2020, 3:30 GMT