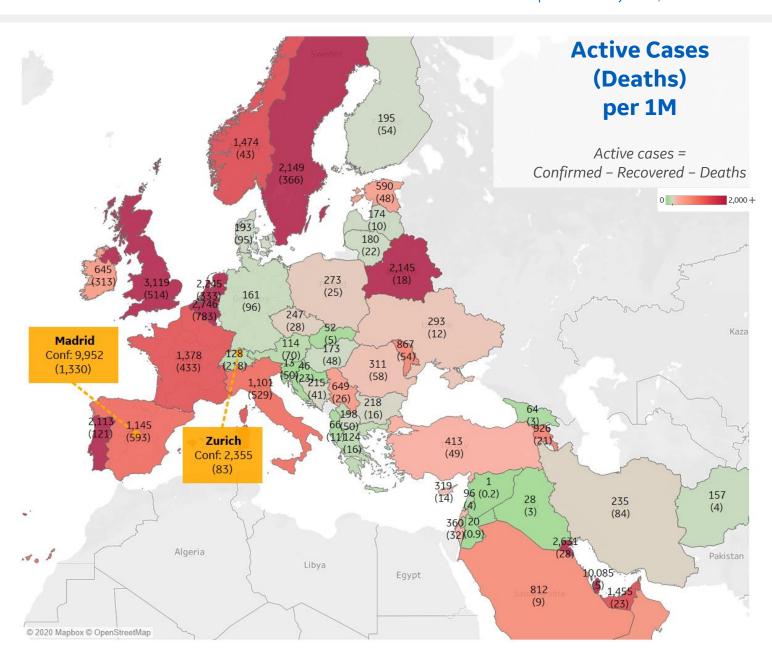

## **Europe & Middle East**

## **Per 1M in Region**

|              | Today  | Change |
|--------------|--------|--------|
| Active Cases | 823    | -0.3%  |
| Confirmed    | 19 new | +1%    |
| Deaths       | 1 new  | +1%    |
| Recovered    | 20 new | +2%    |

| Qatar       | 10,085 |
|-------------|--------|
| UK          | 3,119  |
| Belgium     | 2,746  |
| Kuwait      | 2,631  |
| Bahrain     | 2,492  |
| Netherlands | 2,245  |
| Sweden      | 2,149  |
| Belarus     | 2,145  |
| Portugal    | 2,113  |
| Norway      | 1,474  |
|             |        |

<sup>\*</sup> Excludes regions with population < 1M

**COMMAND CENTERS** 