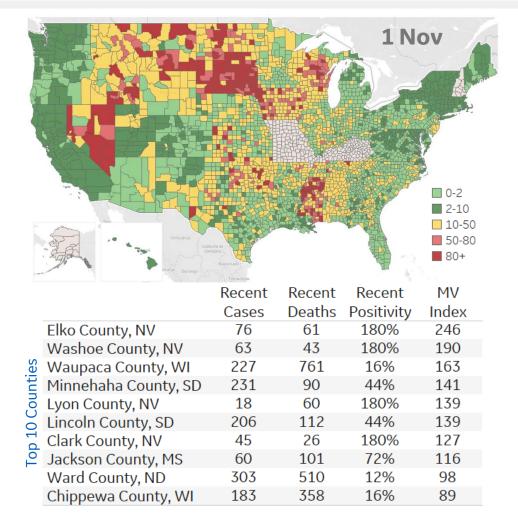

## Feature: US Multivariate Index

Updated 1 Dec 2020, 3:30 GMT 12

#### MV Index = (RC + RD) \* RP

 $RD = 90 * (D_1 + (D_2/2) + (D_3/3))$ RC = C<sub>1</sub> + (C<sub>2</sub>/2) + (C<sub>3</sub>/3) RP = Avg(Ppc, last 14 days)

#### Legend

RC: Recent Cases, County RD: Recent Deaths, County RP: Recent Positivity, State

\*MV Index not calculated for States not reporting positivity in last 14 days

D: Deaths / 100K, daily new C: Confirmed Cases / 100K, daily new Ppc: % Positive Cases, daily new 1: 0-7 days ago 2: 8-14 days ago 3: 15-21 days ago