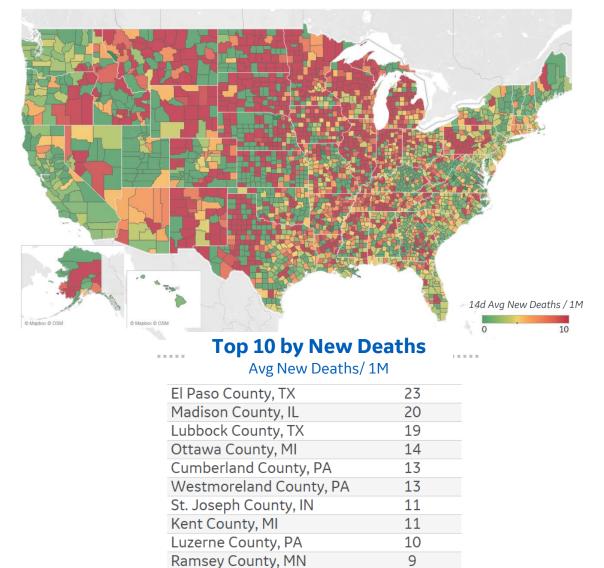

## Average New Deaths per 1M Over Last 14 Days

Note: Lists includes counties ≥ 250K population

≥ 250K population

Updated 1 Dec 2020, 3:30 GMT 17

aggregated into one reporting area

| Per          | 1M in Region |        |
|--------------|--------------|--------|
|              | Today        | Change |
| Active Cases | 1,983        | +0%    |
| Confirmed    | 83 new       | +0.4%  |
| Deaths       | 2 new        | +0.3%  |
| Recovered    | 72 new       | +0.4%  |