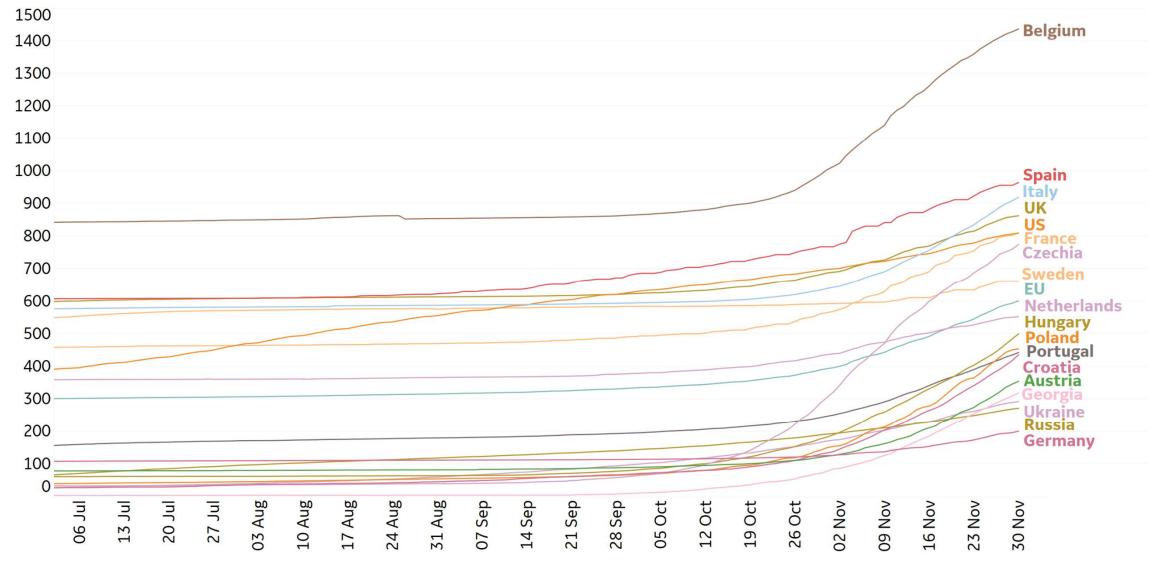

3      | 32,576               | 7,165        | 121                | 11%               | 64%               |
|               |           |        |           |              |                    |                    |                    | Vermont       | 65        | 1      | 4 <mark>,</mark> 172 | 2,523        | 69                 | 48%               | 900%              |

\*Change from 14d ago: Compares 14d-avgs. of Daily New Cases/Deaths today with 14d-avgs. from 14d ago In the month of November, confirmed cases in **Illinois** increased by 71% (+302,777 cases) Sorted by Raw Total Deaths

N/As due to states revising and updating case counts

# New Confirmed Cases in Select Countries



7

Updated 1 Dec 2020, 3:30 GMT





#### Daily New Deaths / 1M







#### **Cumulative Deaths / 1M**















#### **Age Profiles**

While those aged 60+ make up 20% of Sweden's cases, this group makes up 56% of ICU admissions and 96% of reported deaths





## Feature: US Multivariate Index



Updated 1 Dec 2020, 3:30 GMT 12



#### MV Index = (RC + RD) \* RP

 $RD = 90 * (D_1 + (D_2/2) + (D_3/3))$ RC = C<sub>1</sub> + (C<sub>2</sub>/2) + (C<sub>3</sub>/3) RP = Avg(Ppc, last 14 days)

#### Legend

RC: Recent Cases, County RD: Recent Deaths, County RP: Recent Positivity, State



\*MV Index not calculated for States not reporting positivity in last 14 days

D: Deaths / 100K, daily new C: Confirmed Cases / 100K, daily new Ppc: % Positive Cases, daily new 1: 0-7 days ago 2: 8-14 days ago 3: 15-21 days ago





## % Change in Multivariate Index from 1 November to 1 December



MV Index