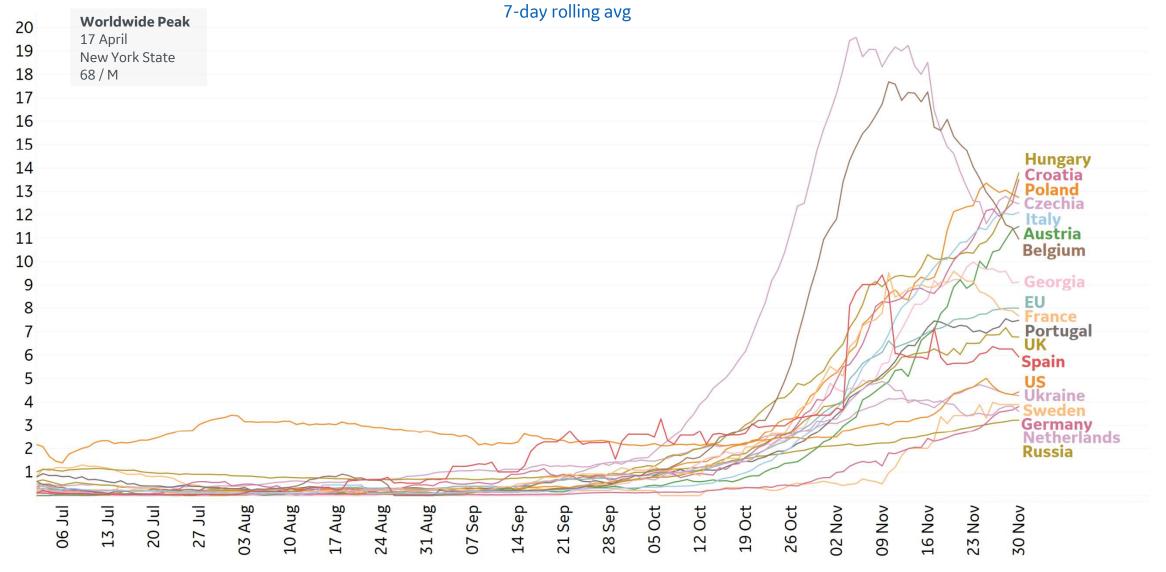

# New Confirmed Cases in Select Countries

7

Updated 1 Dec 2020, 3:30 GMT

\*Change from 14d ago: Compares 14d-avgs. of Daily New Cases/Deaths today with 14d-avgs. from 14d ago In the month of November, confirmed cases in the **EU** increased 77% (+11,360 cases per 1M) Sorted by Total Deaths / 1M Top 50 countries selected by Cases / 1M Excluded countries with population < 1M