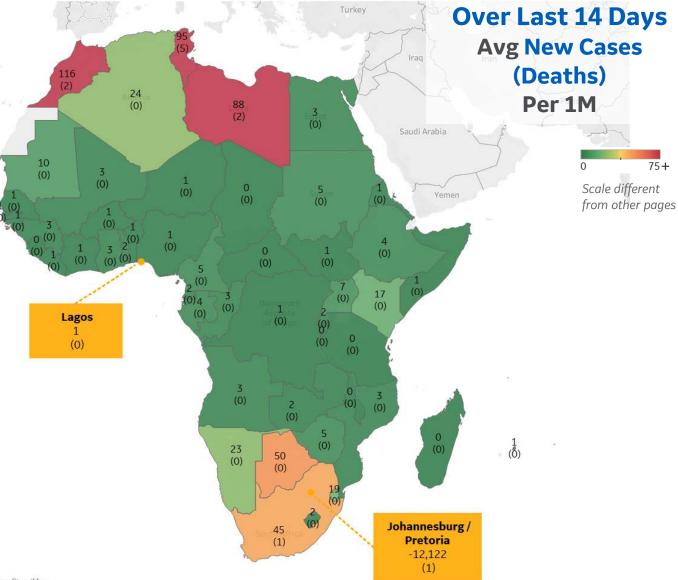

#### Most Daily New Cases / 1M

| Morocco      | 116 |
|--------------|-----|
| Tunisia      | 95  |
| Libya        | 88  |
| Botswana     | 50  |
| South Africa | 45  |
| Algeria      | 24  |
| Namibia      | 23  |
| Eswatini     | 19  |
| Kenya        | 17  |
| Mauritania   | 10  |