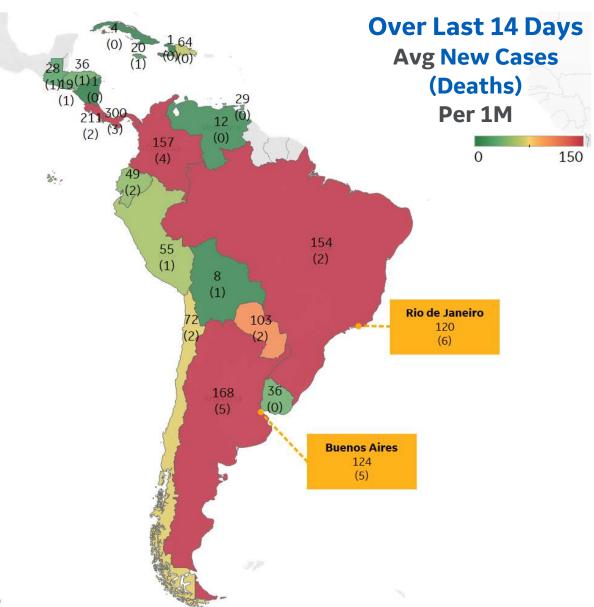

#### Most Daily New Cases / 1M

| 300 |
|-----|
| 211 |
| 168 |
| 157 |
| 154 |
| 103 |
| 72  |
| 64  |
| 55  |
| 49  |
|     |

| Colombia<br>299<br>(2)         | 0 250                                                                                    |
|--------------------------------|------------------------------------------------------------------------------------------|
| 149<br>(3)<br>240              | $\begin{array}{c} 74 \\ (1) \\ & 35 \\ (1) \\ & 158 \\ (2) \\ & 84 \\ & (1) \end{array}$ |
| (1)<br>Peru<br>Peru<br>Bolivia |                                                                                          |
| Chile Paraguay b               | $ \begin{array}{c} (2) & 334 \\ (2) & 112 \\ (2) & (2) \\ 246 \\ (3) \\ \end{array} $    |
|                                | Over Last 14 Days                                                                        |
| a front of the                 | (4) Avg New Cases                                                                        |
|                                | <sup>265</sup> (Deaths)                                                                  |
| © 2020 Mapbox © OpenStreetMap  | Per 1M                                                                                   |