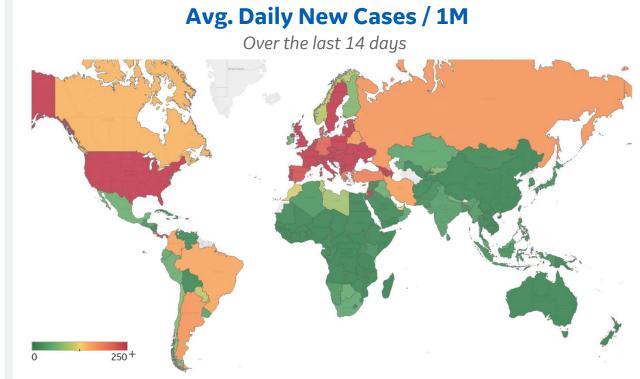

#### Most Daily New Cases / 1M

| 300 |
|-----|
| 211 |
| 168 |
| 157 |
| 154 |
| 103 |
| 72  |
| 64  |
| 55  |
| 49  |
|     |

| Colombia<br>299<br>(2)         | 0 250                                                                                    |
|--------------------------------|------------------------------------------------------------------------------------------|
| 149<br>(3)<br>240              | $\begin{array}{c} 74 \\ (1) \\ & 35 \\ (1) \\ & 158 \\ (2) \\ & 84 \\ & (1) \end{array}$ |
| (1)<br>Peru<br>Peru<br>Bolivia |                                                                                          |
| Chile Paraguay b               | $ \begin{array}{c} (2) & 334 \\ (2) & 112 \\ (2) & (2) \\ 246 \\ (3) \\ \end{array} $    |
|                                | Over Last 14 Days                                                                        |
| a front of the                 | (4) Avg New Cases                                                                        |
|                                | <sup>265</sup> (Deaths)                                                                  |
| © 2020 Mapbox © OpenStreetMap  | Per 1M                                                                                   |