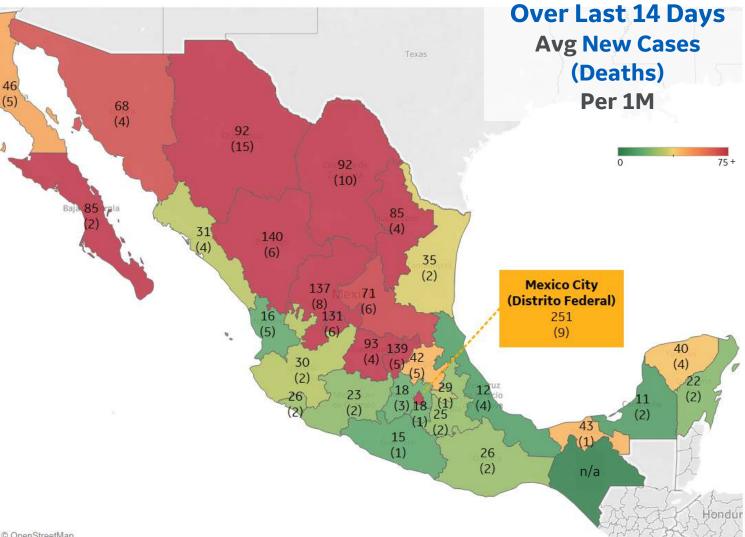

| Pe           | er 1M in Region |        |
|--------------|-----------------|--------|
|              | Today           | Change |
| Active Cases | 1,427           | +1.%   |
| Confirmed    | 50 new          | +0.6%  |
| Deaths       | 2 new           | +0.3%  |
| Recovered    | 41 new          | +1%    |

| Distrito Federal    | 251 |
|---------------------|-----|
| Durango             | 140 |
| Querétaro           | 139 |
| Zacatecas           | 137 |
| Aguascalientes      | 131 |
| Guanajuato          | 93  |
| Coahuila            | 92  |
| Chihuahua           | 92  |
| Nuevo León          | 85  |
| Baja California Sur | 85  |
|                     |     |