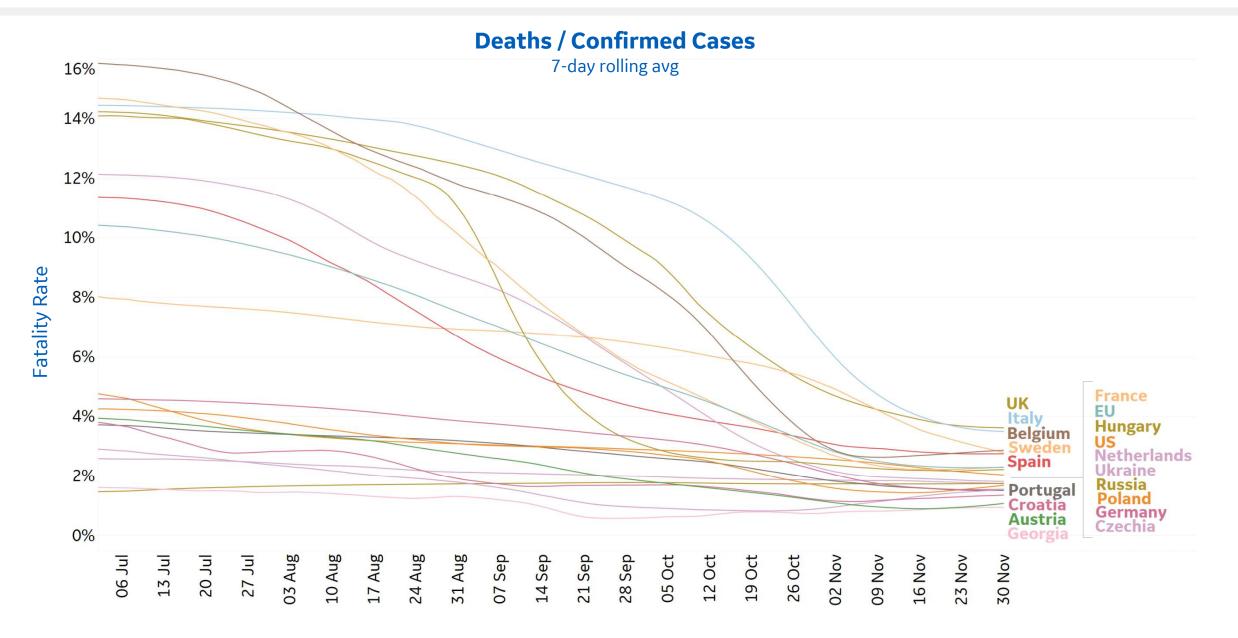

| 32,576               | 7,165        | 121                | 11%               | 64%               |
|               |           |        |           |              |                    |                    |                    | Vermont       | 65        | 1      | 4 <mark>,</mark> 172 | 2,523        | 69                 | 48%               | 900%              |

\*Change from 14d ago: Compares 14d-avgs. of Daily New Cases/Deaths today with 14d-avgs. from 14d ago In the month of November, confirmed cases in **Illinois** increased by 71% (+302,777 cases) Sorted by Raw Total Deaths

N/As due to states revising and updating case counts

# New Confirmed Cases in Select Countries



7

Updated 1 Dec 2020, 3:30 GMT





#### Daily New Deaths / 1M







#### **Cumulative Deaths / 1M**















#### **Age Profiles**

While those aged 60+ make up 20% of Sweden's cases, this group makes up 56% of ICU admissions and 96% of reported deaths





## Feature: US Multivariate Index



Updated 1 Dec 2020, 3:30 GMT 12



#### MV Index = (RC + RD) \* RP

 $RD = 90 * (D_1 + (D_2/2) + (D_3/3))$ RC = C<sub>1</sub> + (C<sub>2</sub>/2) + (C<sub>3</sub>/3) RP = Avg(Ppc, last 14 days)

#### Legend

RC: Recent Cases, County RD: Recent Deaths, County RP: Recent Positivity, State



\*MV Index not calculated for States not reporting positivity in last 14 days

D: Deaths / 100K, daily new C: Confirmed Cases / 100K, daily new Ppc: % Positive Cases, daily new 1: 0-7 days ago 2: 8-14 days ago 3: 15-21 days ago





## % Change in Multivariate Index from 1 November to 1 December



MV Index = (RC