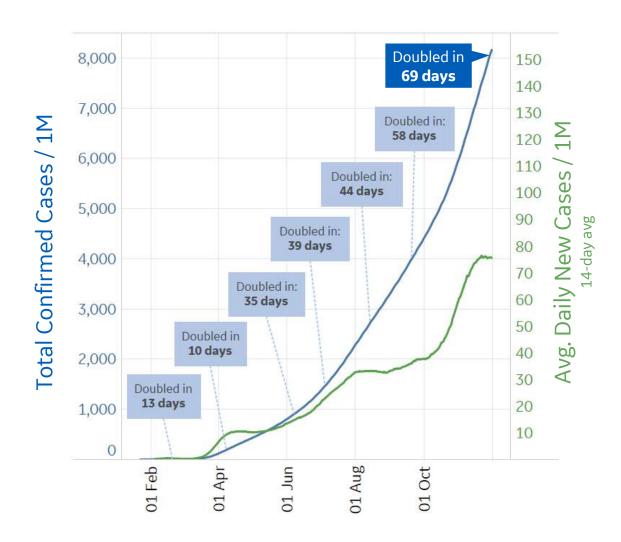

\*Change from 14d ago: Compares 14d-avgs. of Daily New Cases/Deaths today with 14d-avgs. from 14d ago In the month of November, confirmed cases in the **EU** increased 77% (+11,360 cases per 1M) Sorted by Total Deaths / 1M Top 50 countries selected by Cases / 1M Excluded countries with population < 1M