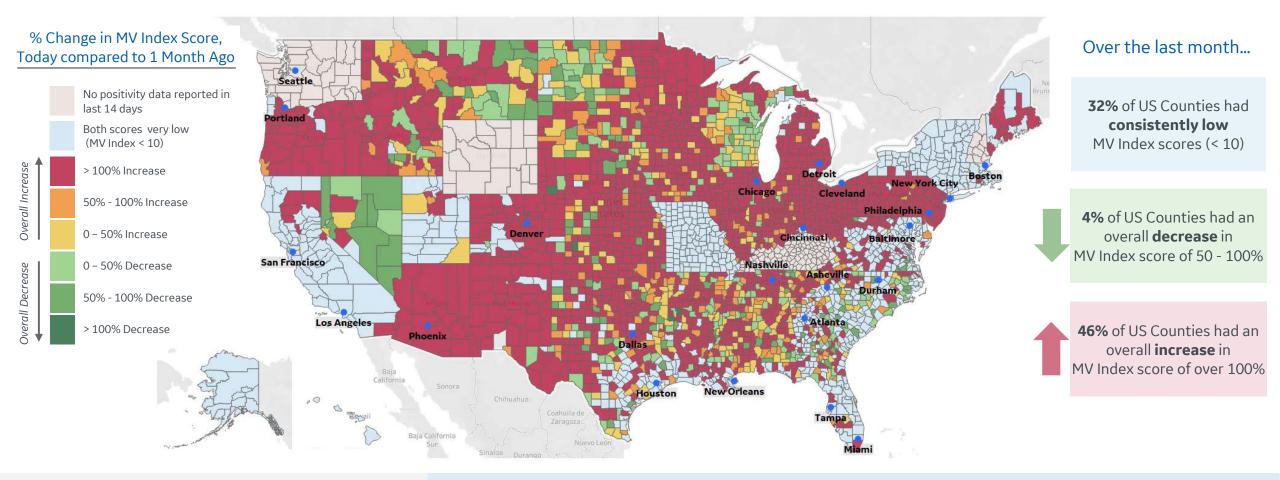

## % Change in Multivariate Index from 1 November to 1 December

MV Index = (RC + RD) \* RP

 $RD = 90 * (D_1 + (D_2/2) + (D_3/3))$ RC = C<sub>1</sub> + (C<sub>2</sub>/2) + (C<sub>3</sub>/3) RP = Avg(Ppc, last 14 days)

#### Legend

RC: Recent Cases, County RD: Recent Deaths, County RP: Recent Positivity, State \*MV Index not calculated for States not reporting positivity in last 14 days

D: Deaths / 100K, daily new C: Confirmed Cases / 100K, daily new Ppc: % Positive Cases, daily new 1: 0-7 days ago 2: 8-14 days ago 3: 15-21 days ago