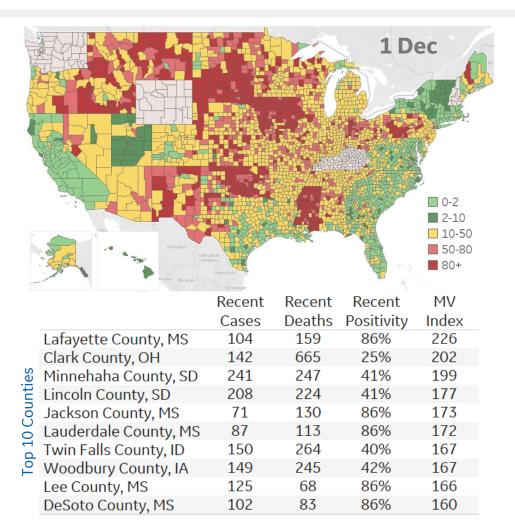

## Feature: US Multivariate Index

Updated 1 Dec 2020, 3:30 GMT 12

#### MV Index = (RC + RD) \* RP

 $RD = 90 * (D_1 + (D_2/2) + (D_3/3))$ RC = C<sub>1</sub> + (C<sub>2</sub>/2) + (C<sub>3</sub>/3) RP = Avg(Ppc, last 14 days)

#### Legend

RC: Recent Cases, County RD: Recent Deaths, County RP: Recent Positivity, State

\*MV Index not calculated for States not reporting positivity in last 14 days

D: Deaths / 100K, daily new C: Confirmed Cases / 100K, daily new Ppc: % Positive Cases, daily new 1: 0-7 days ago 2: 8-14 days ago 3: 15-21 days ago