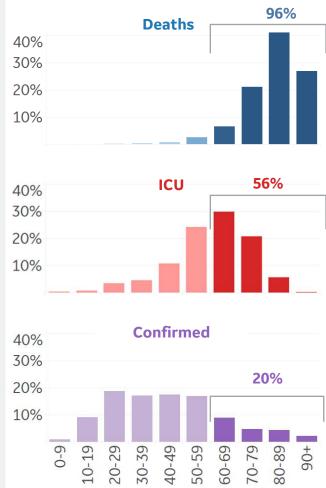

#### **Age Profiles**

While those aged 60+ make up 20% of Sweden's cases, this group makes up 56% of ICU admissions and 96% of reported deaths