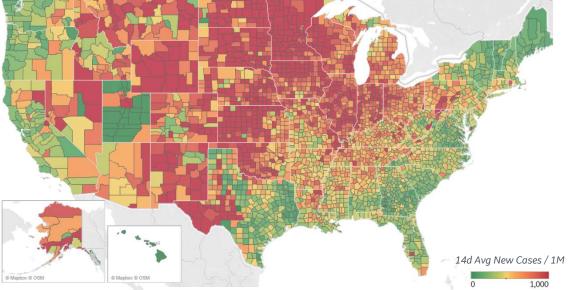

# Average New Cases per 1M Over Last 14 Days

#### Top 10 by New Confirmed Avg New Confirmed Cases / 1M

| Lubbock County, TX         | 1,478 |
|----------------------------|-------|
| Waukesha County, WI        | 1,367 |
| Anoka County, MN           | 1,203 |
| Dakota County, MN          | 1,056 |
| Douglas County, NE         | 1,054 |
| Bernalillo County, NM      | 1,048 |
| Utah County, UT            | 1,032 |
| Anchorage Municipality, AK | 1,014 |
| Milwaukee County, WI       | 976   |
| Washington County, MN      | 957   |
|                            |       |