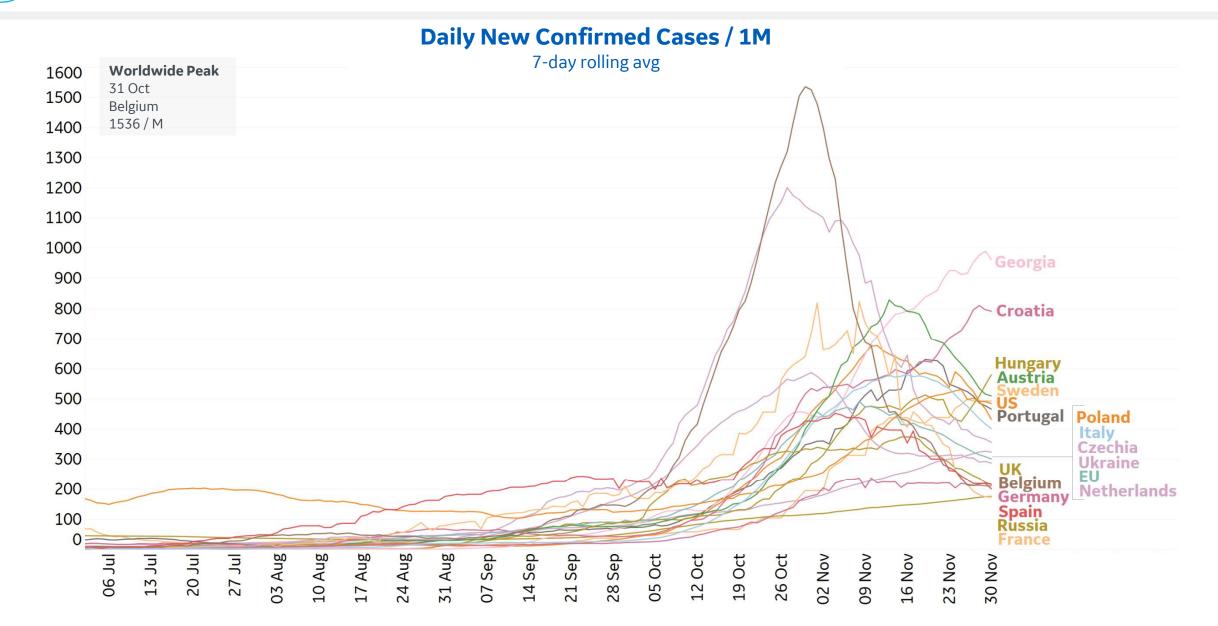

#### Most Daily New Cases / 1M

| Georgia         | 945 |
|-----------------|-----|
| Croatia         | 747 |
| Serbia          | 720 |
| Slovenia        | 696 |
| Lithuania       | 667 |
| Austria         | 586 |
| Hungary         | 515 |
| Portugal        | 507 |
| Jordan          | 489 |
| North Macedonia | 488 |