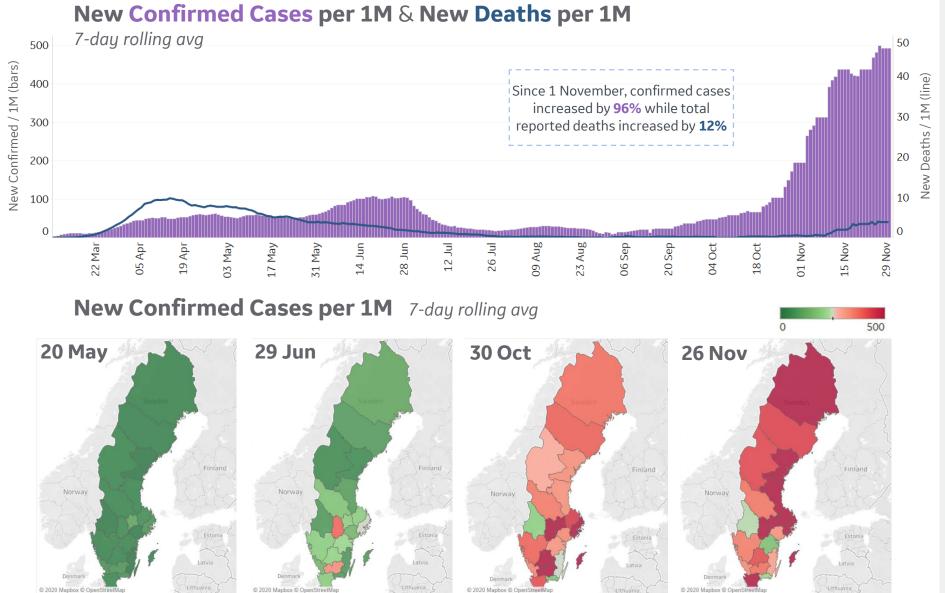

#### **Age Profiles**

While those aged 60+ make up 20% of Sweden's cases, this group makes up 56% of ICU admissions and 96% of reported deaths