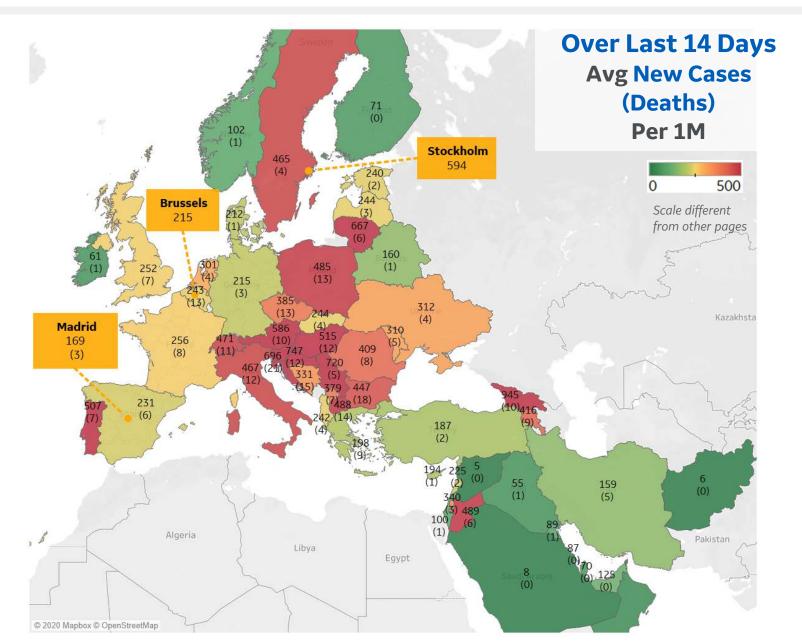

| Pe           | er 1M in Region |        |
|--------------|-----------------|--------|
|              | Today           | Change |
| Active Cases | 10,640          | +0.2%  |
| Confirmed    | 208 new         | +1%    |
| Deaths       | 5 new           | +1%    |
| Recovered    | 184 new         | +2%    |

#### Most Daily New Cases / 1M

| Georgia         | 945 |
|-----------------|-----|
| Croatia         | 747 |
| Serbia          | 720 |
| Slovenia        | 696 |
| Lithuania       | 667 |
| Austria         | 586 |
| Hungary         | 515 |
| Portugal        | 507 |
| Jordan          | 489 |
| North Macedonia | 488 |