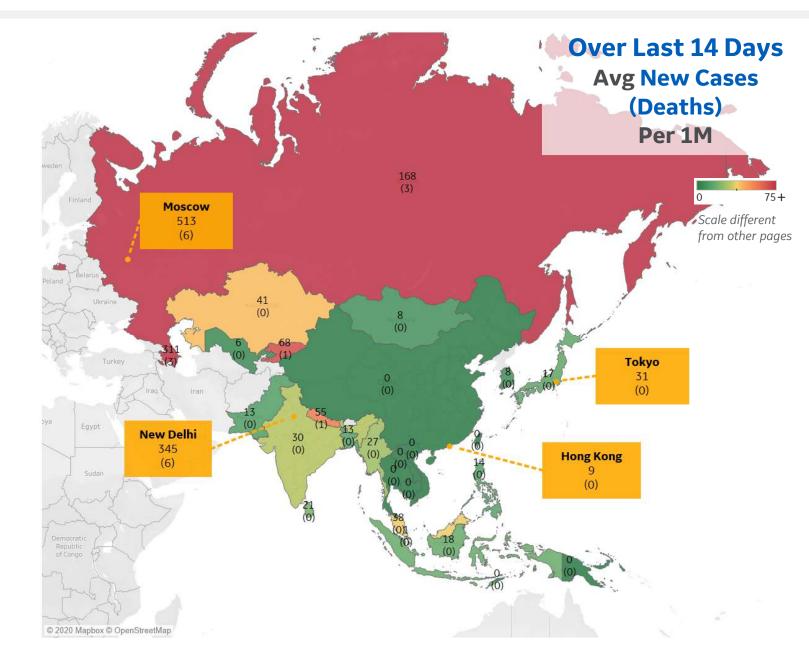

#### Most Daily New Cases / 1M

| Azerbaijan | 311 |
|------------|-----|
| Russia     | 168 |
| Kyrgyzstan | 68  |
| Nepal      | 55  |
| Kazakhstan | 41  |
| Malaysia   | 38  |
| India      | 30  |
| Myanmar    | 27  |
| Sri Lanka  | 21  |
| Indonesia  | 18  |