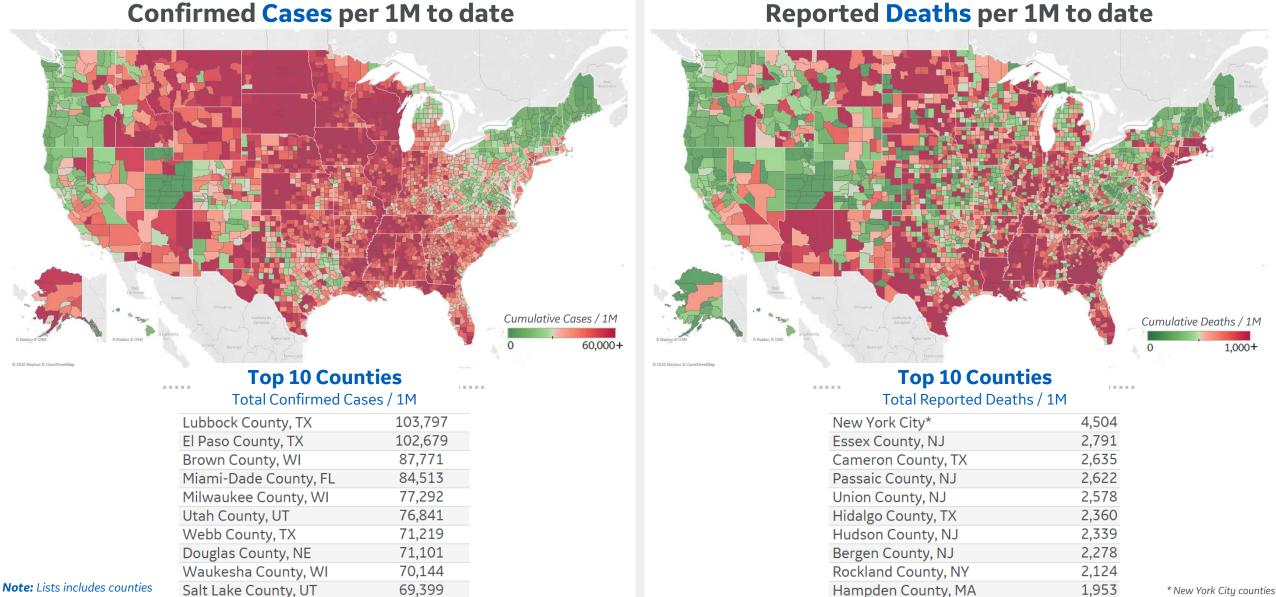

#### Top 10 by New Confirmed Avg New Confirmed Cases / 1M

| Lubbock County, TX         | 1,478 |
|----------------------------|-------|
| Waukesha County, WI        | 1,367 |
| Anoka County, MN           | 1,203 |
| Dakota County, MN          | 1,056 |
| Douglas County, NE         | 1,054 |
| Bernalillo County, NM      | 1,048 |
| Utah County, UT            | 1,032 |
| Anchorage Municipality, AK | 1,014 |
| Milwaukee County, WI       | 976   |
| Washington County, MN      | 957   |
|                            |       |

## Average New Deaths per 1M Over Last 14 Days

Note: Lists includes counties ≥ 250K population

≥ 250K population

Updated 1 Dec 2020, 3:30 GMT 17

aggregated into one reporting area

| Per          | 1M in Region |        |
|--------------|--------------|--------|
|              | Today        | Change |
| Active Cases | 1,983        | +0%    |
| Confirmed    | 83 new       | +0.4%  |
| Deaths       | 2 new        | +0.3%  |
| Recovered    | 72 new       | +0.4%  |