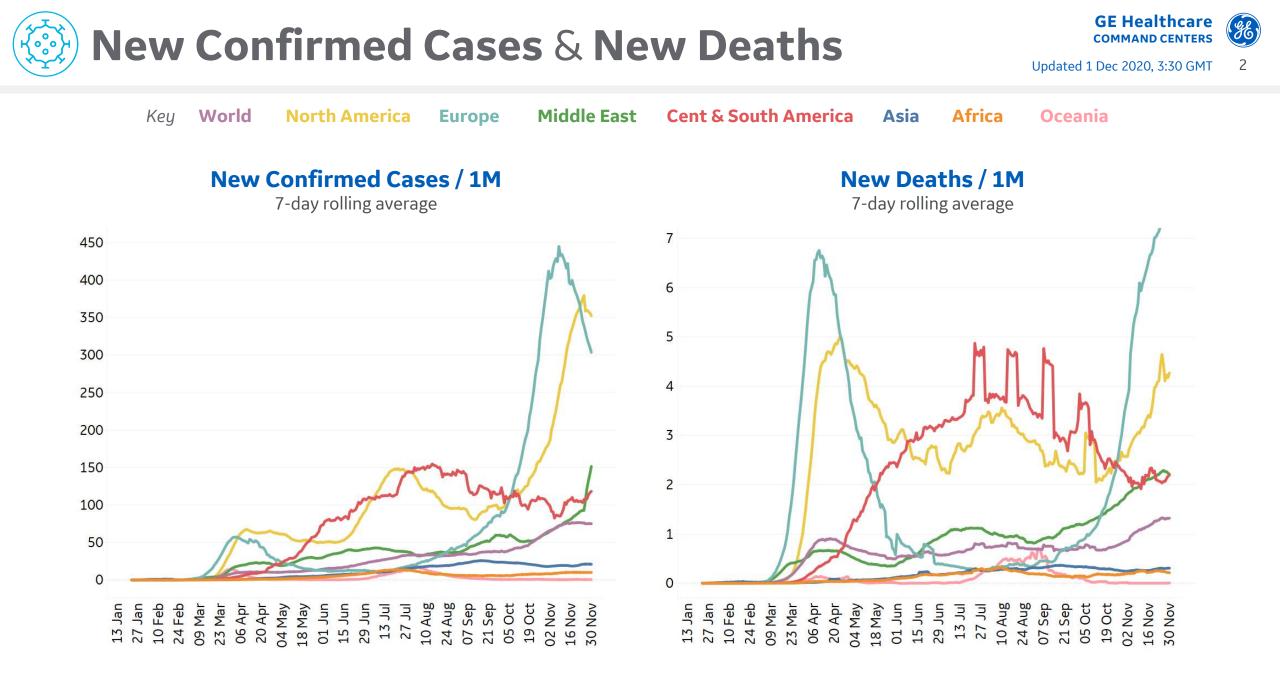

GE Healthcare

Updated 1 Dec 2020, 3:30 GMT 1

**Trend since 22 Jan** 

| Per 1M:                 | New<br>Today | Change from<br>30 days ago |
|-------------------------|--------------|----------------------------|
| Active                  | 13           | +51%                       |
| Confirmed               | 65           | +37%                       |
| Deaths                  | 1            | +23%                       |
| Recovered               | 52           | +31%                       |
|                         | To Date      | Last 30 Days               |
| Worldwide Survival Rate | 97.7%        | 98.4%                      |

\*Change from 14d ago: Compares 14d-avgs. of Daily New Cases/Deaths

today with 14d-avgs. from 14d ago

In the last 7 days, confirmed cases in the **US** increased by 8% (+127,960 cases)

Sorted by Raw Total Deaths Top 50 countries selected by Total Cases Excluded countries with population < 1M