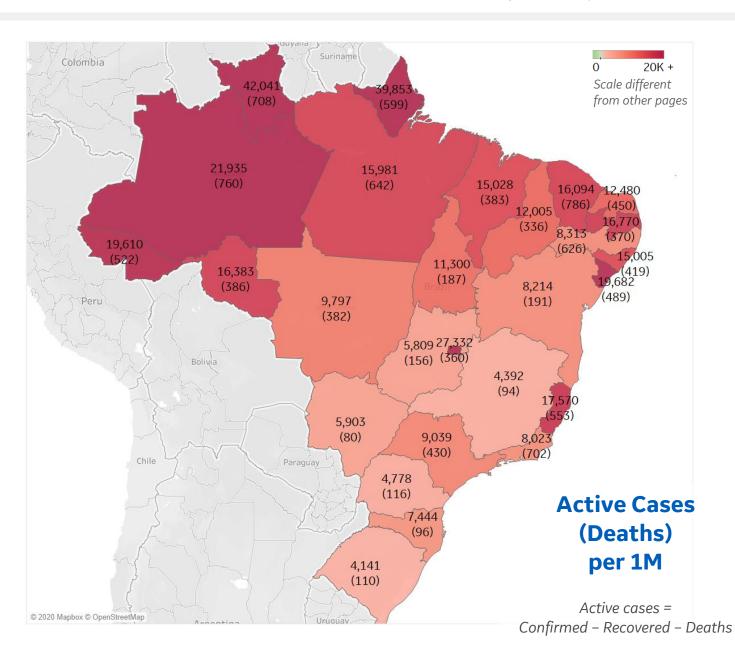

### **Per 1M in Region**

|              | Today   | Change |
|--------------|---------|--------|
| Active Cases | 2,634   | -1%    |
| Confirmed    | 111 new | +1%    |
| Deaths       | 3 new   | +1%    |
| Recovered    | 55 new  | +1%    |

| Distrito Federal | 27,332 |
|------------------|--------|
| Amazonas         | 21,935 |
| Sergipe          | 19,682 |
| Espírito Santo   | 17,570 |
| Paraíba          | 16,770 |
| Rondônia         | 16,383 |
| Ceará            | 16,094 |
| Pará             | 15,981 |
| Maranhão         | 15,028 |
| Alagoas          | 15,005 |