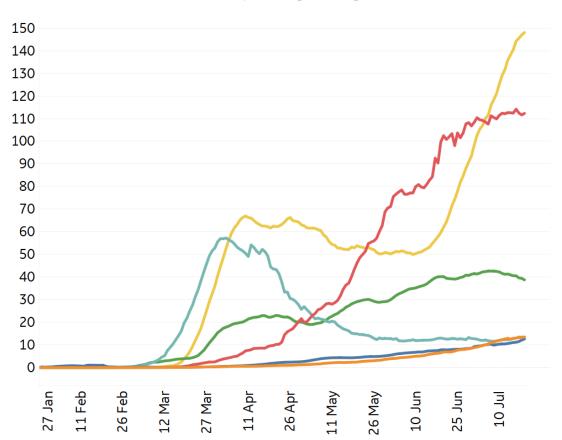

#### **New Confirmed Cases / 1M**

7-day rolling average

# **New Confirmed Cases in Select Countries**