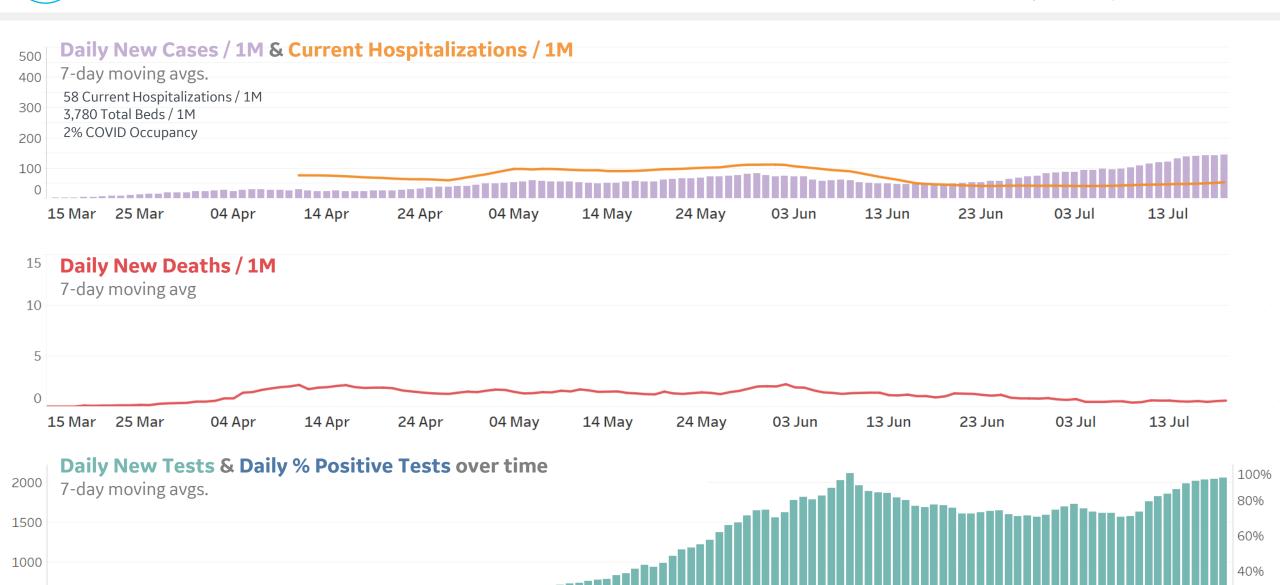

# **Feature: Arizona**

# **Feature: Illinois**

40%

20%

Updated 20 July 2020, 3:30 GMT

2000

1500 1000

500

# Feature: Nevada

# Feature: Pennsylvania

## **Feature: South Carolina**

20%

500

**COMMAND CENTERS** 