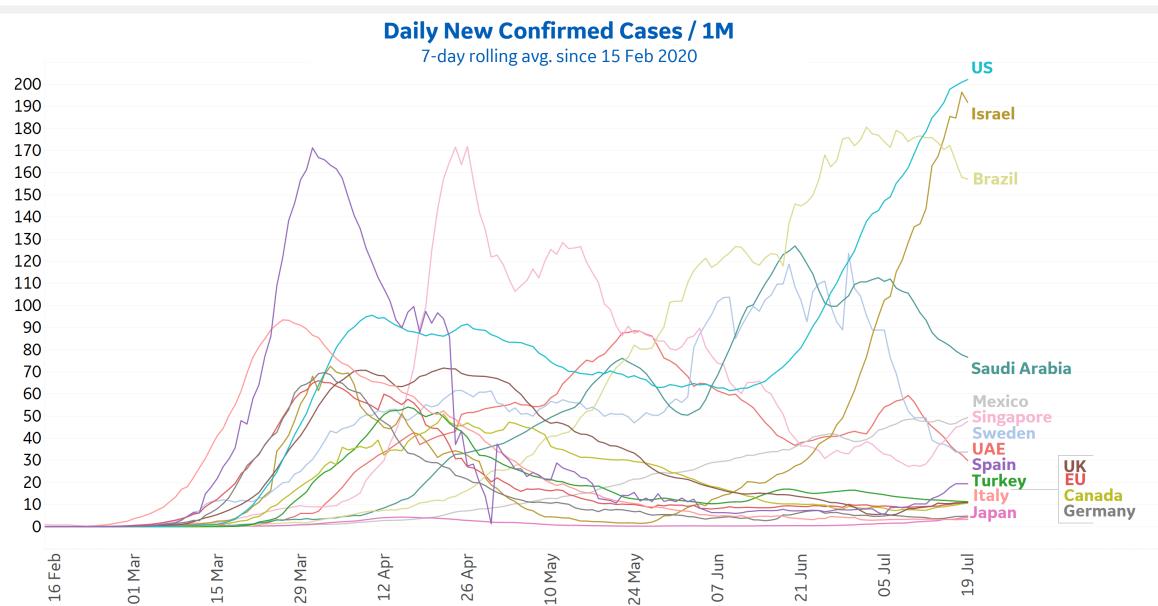

#### **New Confirmed Cases / 1M**

7-day rolling average

# **New Confirmed Cases in Select Countries**