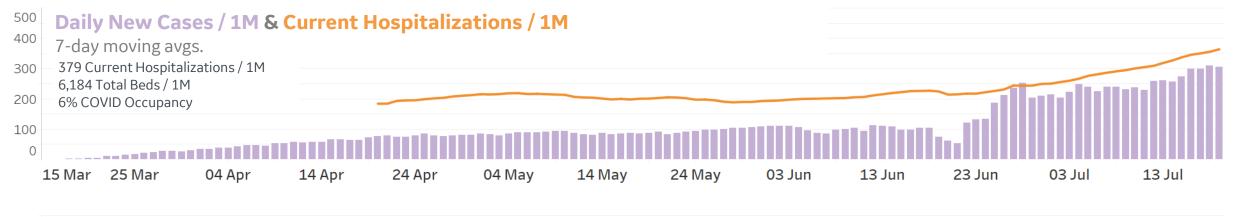

# **Feature: Arizona**

# **Feature: Illinois**

40%

20%

Updated 20 July 2020, 3:30 GMT

2000

1500 1000

500

# Feature: Nevada

# Feature: Pennsylvania

## **Feature: South Carolina**

20%

500

**COMMAND CENTERS** 