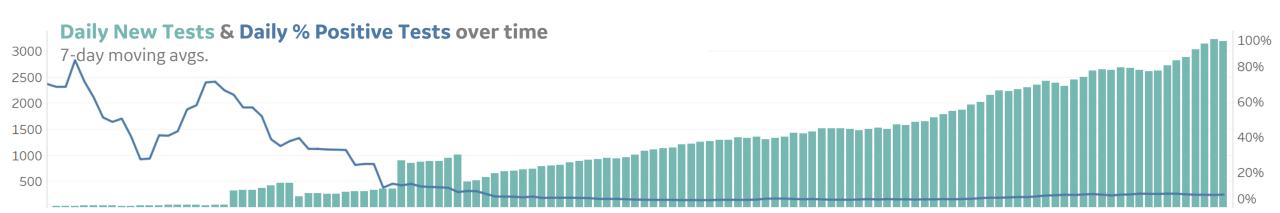

| 0      | 25                 | 1,381              | 24              | 1,019              |
| Alaska        | 1,145           | 79        | 0      | 4                  | 1,875              | 18              | 712                |



# **New Confirmed Cases in Select Countries**







## **Daily New Deaths / 1M**

7-day rolling avg. since 15 Feb 2020



# **Cumulative Deaths in Select Countries**





## **Fatality Rate in Select Countries**

#### **Deaths / Confirmed Cases**

7-day rolling avg. since 15 Feb 2020



Fatality Rate



## % Change in Case Volume in Select Countries

Updated 20 July 2020, 3:30 GMT

11

## **Over Previous 7 days**

#### **Active Cases**



#### **Confirmed Cases**



#### **Reported Recoveries**



#### **Reported Deaths**



# **Feature: Arizona**



























# **Feature: Illinois**





40%

20%

Updated 20 July 2020, 3:30 GMT



2000

1500 1000

500











# Feature: Nevada

















# Feature: Pennsylvania







## **Feature: South Carolina**













20%

500



**COMMAND CENTERS** 



# **Europe & Middle East**

## **Per 1M in Region**

|              | Today  | Change |
|--------------|--------|--------|
| Active Cases | 971    | +0.1%  |
| Confirmed    | 18 new | +1%    |
| Deaths       | 1 new  | +0.2%  |
| Recovered    | 17 new | +1%    |

| Sweden          | 7,096 |
|-----------------|-------|
| Oman            | 4,375 |
| Armenia         | 3,693 |
| UK              | 3,676 |
| Israel          | 3,259 |
| Belgium         | 3,159 |
| Netherlands     | 2,662 |
| Bahrain         | 2,306 |
| Kuwait