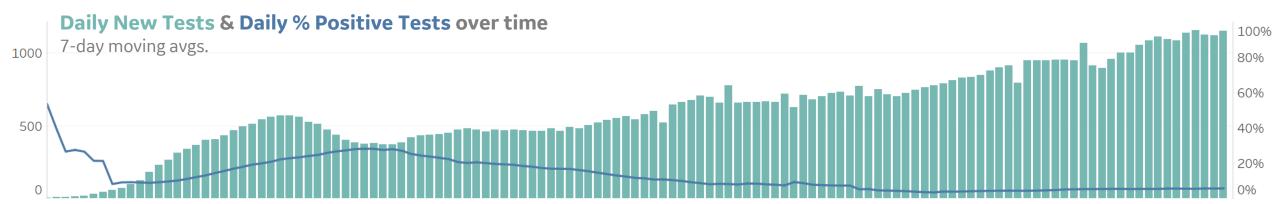

# **Feature: Arizona**

# **Feature: Illinois**

40%

20%

Updated 20 July 2020, 3:30 GMT

2000

1500 1000

500

# Feature: Nevada

# Feature: Pennsylvania

## **Feature: South Carolina**

20%

500

**COMMAND CENTERS** 