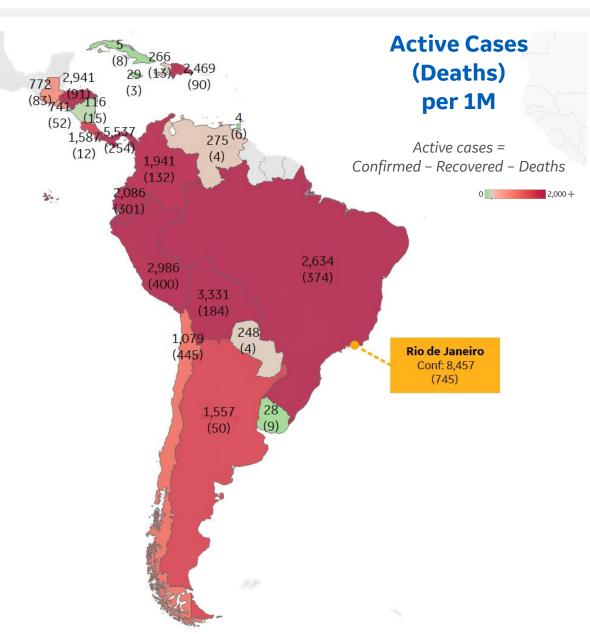

#### **Today per 1M**

Active cases = Confirmed - Recovered - Deaths

| Per 1M:      | Today  | Change |
|--------------|--------|--------|
| Active Today | 745    | +2%    |
| Active       | 16 new | +2%    |
| Confirmed    | 28 new | +2%    |
| Deaths       | 1 new  | +1%    |
| Recovered    | 11 new | +1%    |

| Panama     | 5,537 |
|------------|-------|
| Bolivia    | 3,331 |
| Peru       | 2,986 |
| Honduras   | 2,941 |
| Brazil     | 2,634 |
| Dom. Rep.  | 2,469 |
| Ecuador    | 2,086 |
| Colombia   | 1,941 |
| Costa Rica | 1,587 |
| Argentina  | 1,557 |