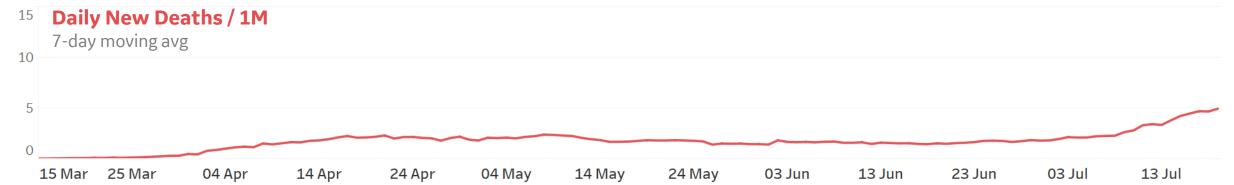

| 25                 | 1,381              | 24              | 1,019              |
| Alaska        | 1,145           | 79        | 0      | 4                  | 1,875              | 18              | 712                |



# **New Confirmed Cases in Select Countries**







## **Daily New Deaths / 1M**

7-day rolling avg. since 15 Feb 2020



# **Cumulative Deaths in Select Countries**





## **Fatality Rate in Select Countries**

#### **Deaths / Confirmed Cases**

7-day rolling avg. since 15 Feb 2020



Fatality Rate



## % Change in Case Volume in Select Countries

Updated 20 July 2020, 3:30 GMT

11

## **Over Previous 7 days**

#### **Active Cases**



#### **Confirmed Cases**



#### **Reported Recoveries**



#### **Reported Deaths**



# **Feature: Arizona**



























# **Feature: Illinois**





40%

20%

Updated 20 July 2020, 3:30 GMT



2000

1500 1000

500











# Feature: Nevada

















# Feature: Pennsylvania







## **Feature: South Carolina**













20%

500



**COMMAND CENTERS** 



# **Europe & Middle East**

## **Per 1M in Region**

|              | Today  | Change |
|--------------|--------|--------|
| Active Cases | 971    | +0.1%  |
| Confirmed    | 18 new | +1%    |
| Deaths       | 1 new  | +0.2%  |
| Recovered    | 17 new | +1%    |

| Sweden          | 7,096 |
|-----------------|-------|
| Oman            | 4,375 |
| Armenia         | 3,693 |
| UK              | 3,676 |
| Israel          | 3,259 |
| Belgium         | 3,159 |
| Netherlands     | 2,662 |
| Bahrain         | 2,306 |
| Kuwait          | 2,1