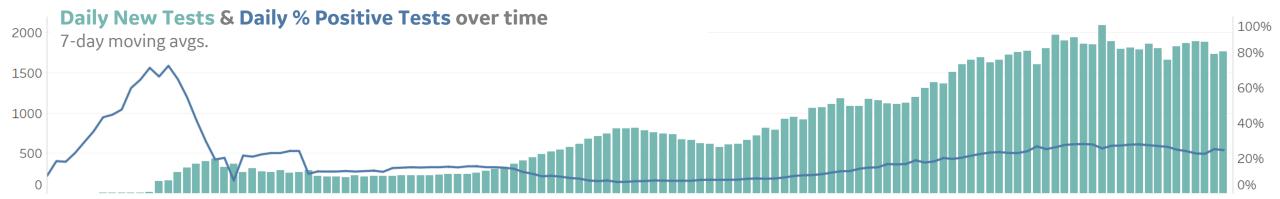

| 0      | 25                 | 1,381              | 24              | 1,019              |
| Alaska        | 1,145           | 79        | 0      | 4                  | 1,875              | 18              | 712                |



# **New Confirmed Cases in Select Countries**







## **Daily New Deaths / 1M**

7-day rolling avg. since 15 Feb 2020



# **Cumulative Deaths in Select Countries**





## **Fatality Rate in Select Countries**

#### **Deaths / Confirmed Cases**

7-day rolling avg. since 15 Feb 2020



Fatality Rate



## % Change in Case Volume in Select Countries

Updated 20 July 2020, 3:30 GMT

11

## **Over Previous 7 days**

#### **Active Cases**



#### **Confirmed Cases**



#### **Reported Recoveries**



#### **Reported Deaths**



# **Feature: Arizona**



























# **Feature: Illinois**





40%

20%

Updated 20 July 2020, 3:30 GMT



2000

1500 1000

500











# Feature: Nevada

















# Feature: Pennsylvania







## **Feature: South Carolina**













20%

500



**COMMAND CENTERS** 



# **Europe & Middle East**

## **Per 1M in Region**

|              | Today  | Change |
|--------------|--------|--------|
| Active Cases | 971    | +0.1%  |
| Confirmed    | 18 new | +1%    |
| Deaths       | 1 new  | +0.2%  |
| Recovered    | 17 new | +1%    |

| Sweden          | 7,096 |
|-----------------|-------|
| Oman            | 4,375 |
| Armenia         | 3,693 |
| UK              | 3,676 |
| Israel          | 3,259 |
| Belgium         | 3,159 |
| Netherlands     | 2,662 |
| Bahrain         | 2,306 |
| Kuwait