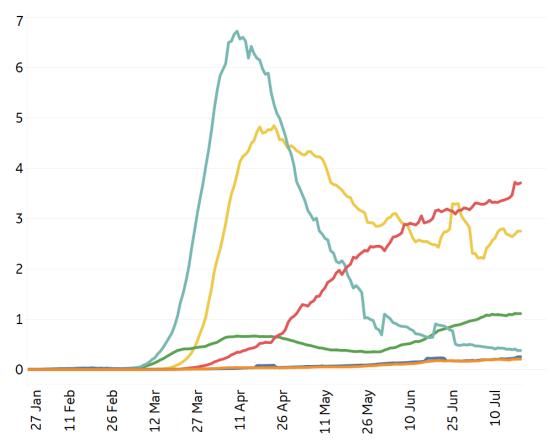

## **Daily New Deaths / 1M**

7-day rolling avg. since 15 Feb 2020

# **Cumulative Deaths in Select Countries**