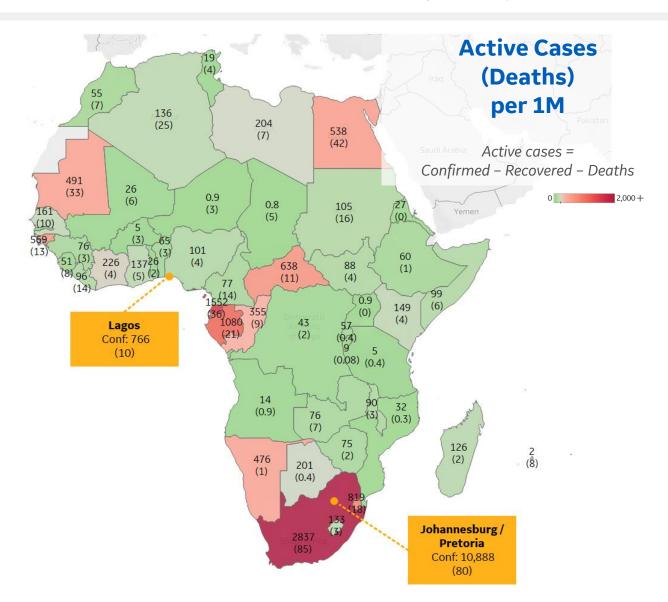

## **Per 1M in Region**

|              | Today   | Change |
|--------------|---------|--------|
| Active Cases | 244     | +2%    |
| Confirmed    | 14 new  | +3%    |
| Deaths       | 0.2 new | +1%    |
| Recovered    | 9 new   | +3%    |

| South Africa      | 2,837 |
|-------------------|-------|
| Eq. Guinea        | 1,552 |
| Gabon             | 1,080 |
| Eswatini          | 819   |
| Central African R | 638   |
| Guinea-Bissau     | 569   |
| Egypt             | 538   |
| Mauritania        | 491   |
| Namibia           | 476   |
| Congo (Brazzavil  | 355   |
|                   |       |

<sup>\*</sup> Excludes regions with population < 1M

\*\* Per 1M = Per 1 Million Population unless otherwise noted

**Johns Hopkins Coronavirus Resource Center:** 

https://coronavirus.jhu.edu/map.html

**Worldometer Coronavirus Reporting:** 