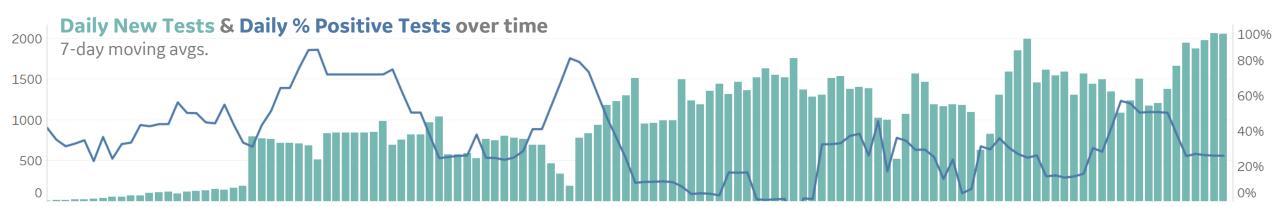

# **Feature: Arizona**

# **Feature: Illinois**

40%

20%

Updated 20 July 2020, 3:30 GMT

2000

1500 1000

500

# Feature: Nevada

# Feature: Pennsylvania

## **Feature: South Carolina**

20%

500

**COMMAND CENTERS** 