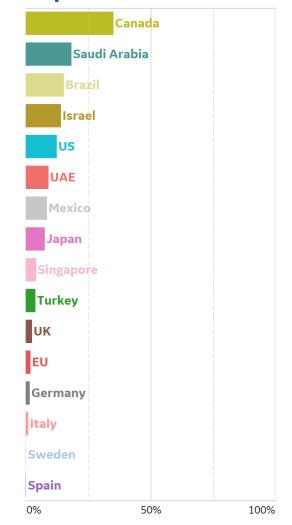

615              |
| Hawaii        | 338             | 27        | 0      | 25                 | 1,381              | 24              | 1,019              |
| Alaska        | 1,145           | 79        | 0      | 4                  | 1,875              | 18              | 712                |



# **New Confirmed Cases in Select Countries**







## **Daily New Deaths / 1M**

7-day rolling avg. since 15 Feb 2020



# **Cumulative Deaths in Select Countries**





## **Fatality Rate in Select Countries**

#### **Deaths / Confirmed Cases**

7-day rolling avg. since 15 Feb 2020



Fatality Rate



## % Change in Case Volume in Select Countries

Updated 20 July 2020, 3:30 GMT

11

## **Over Previous 7 days**

#### **Active Cases**



#### **Confirmed Cases**



#### **Reported Recoveries**



#### **Reported Deaths**



# **Feature: Arizona**



























# **Feature: Illinois**





40%

20%

Updated 20 July 2020, 3:30 GMT



2000

1500 1000

500











# Feature: Nevada

















# Feature: Pennsylvania







## **Feature: South Carolina**













20%

500



**COMMAND CENTERS** 



# **Europe & Middle East**

## **Per 1M in Region**

|              | Today  | Change |
|--------------|--------|--------|
| Active Cases | 971    | +0.1%  |
| Confirmed    | 18 new | +1%    |
| Deaths       | 1 new  | +0.2%  |
| Recovered    | 17 new | +1%    |

| Sweden          | 7,096 |
|-----------------|-------|
| Oman            | 4,375 |
| Armenia         | 3,693 |
| UK              | 3,676 |
| Israel          | 3,259 |
| Belgium         | 3,159 |
| Netherl