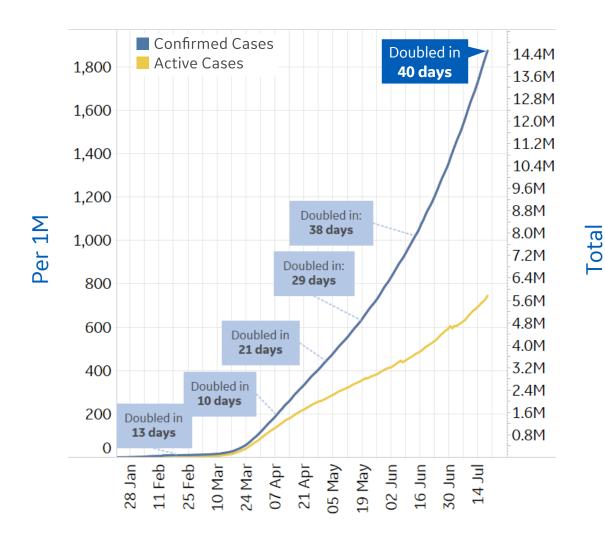

#### **Trend since 22 Jan**

#### **Today per 1M**

Active cases = Confirmed - Recovered - Deaths

| Per 1M:      | Today  | Change |
|--------------|--------|--------|
| Active Today | 745    | +2%    |
| Active       | 16 new | +2%    |
| Confirmed    | 28 new | +2%    |
| Deaths       | 1 new  | +1%    |
| Recovered    | 11 new | +1%    |