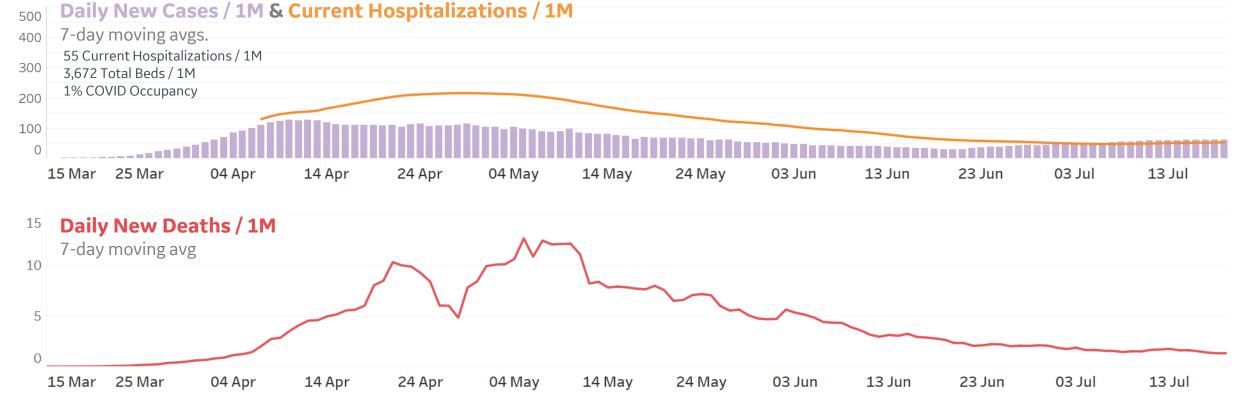

# **Feature: Arizona**

# **Feature: Illinois**

40%

20%

Updated 20 July 2020, 3:30 GMT

2000

1500 1000

500

# Feature: Nevada

# Feature: Pennsylvania

## **Feature: South Carolina**

20%

500

**COMMAND CENTERS** 