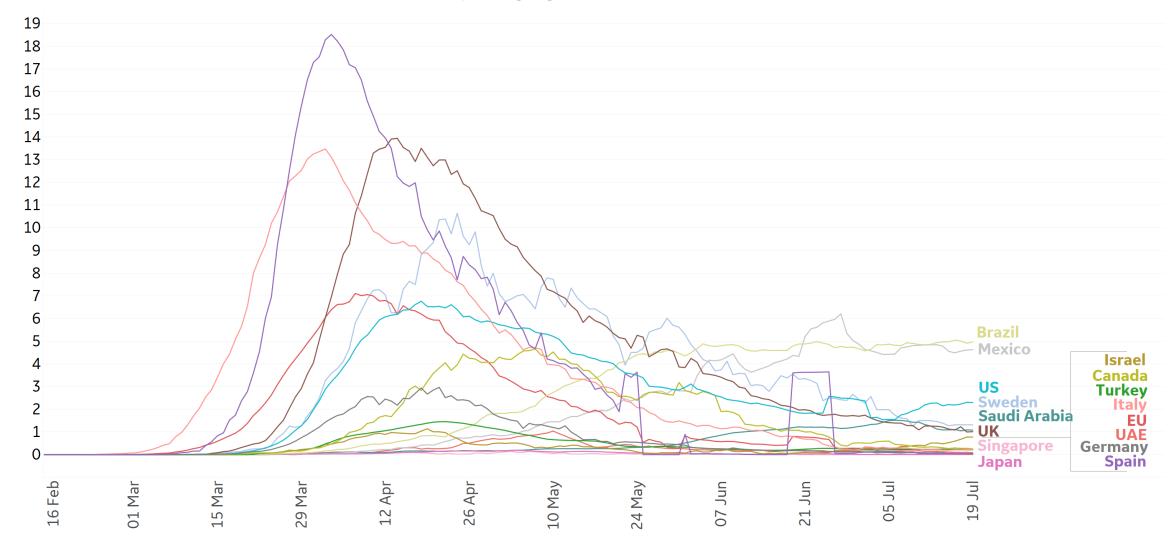

#### New Deaths / 1M

7-day rolling average

## **Daily New Deaths / 1M**

7-day rolling avg. since 15 Feb 2020