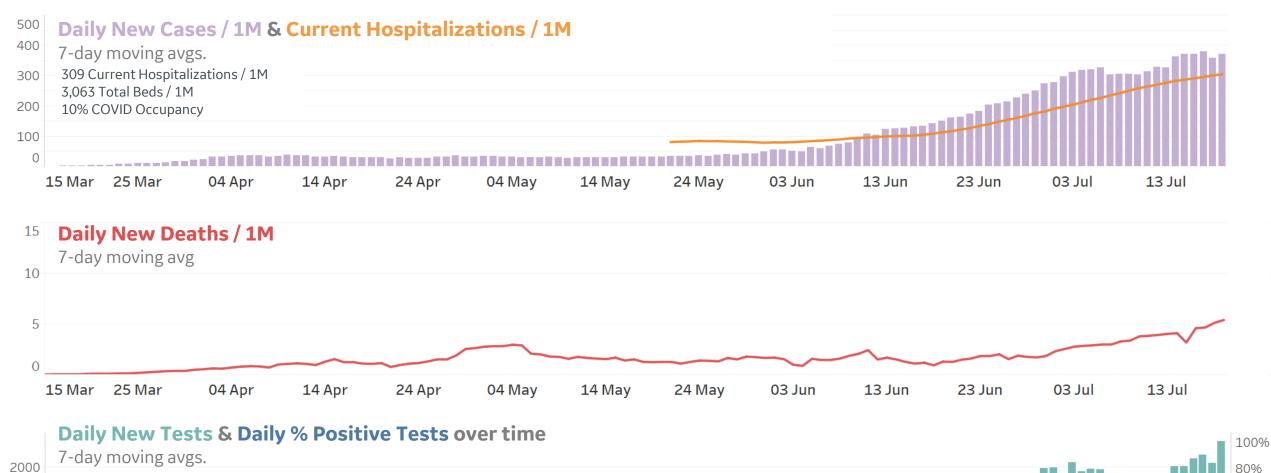

# **Feature: Arizona**

# **Feature: Illinois**

40%

20%

Updated 20 July 2020, 3:30 GMT

2000

1500 1000

500

# Feature: Nevada

# Feature: Pennsylvania

## **Feature: South Carolina**

20%

500

**COMMAND CENTERS** 