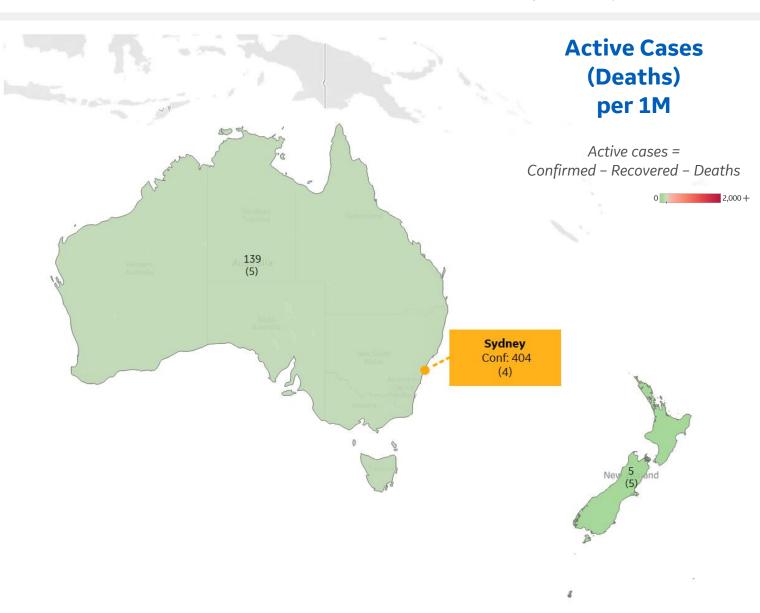

### Per 1M in Region

|              | Today   | Change |
|--------------|---------|--------|
| Active Cases | 115     | +4%    |
| Confirmed    | 9 new   | +3%    |
| Deaths       | 0.0 new | +1%    |
| Recovered    | 4 new   | +1%    |

| Australia   | 139 |
|-------------|-----|
| New Zealand | 5   |

<sup>\*</sup> Excludes regions with population < 1M