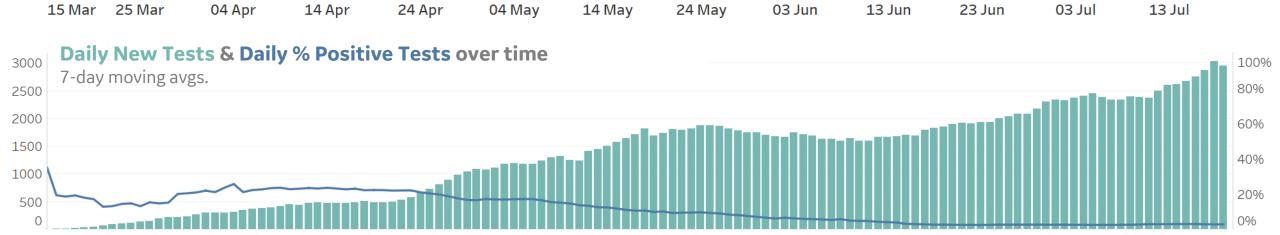

# **Feature: Illinois**

40%

20%

Updated 20 July 2020, 3:30 GMT

2000

1500 1000

500