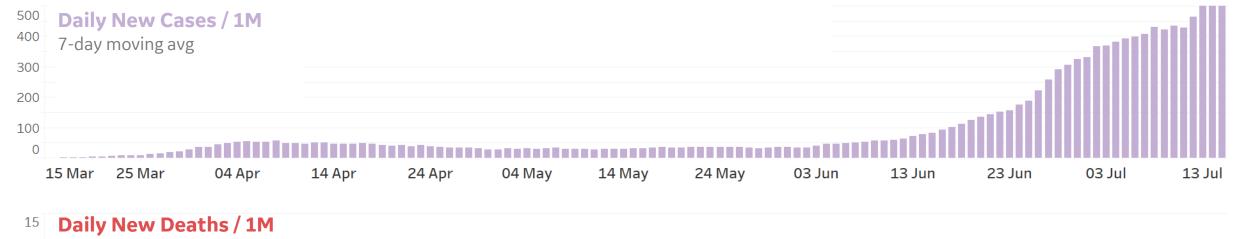

#### **New Confirmed Cases / 1M**

7-day rolling average

## **Daily New Deaths / 1M**

7-day rolling avg. since 15 Feb 2020