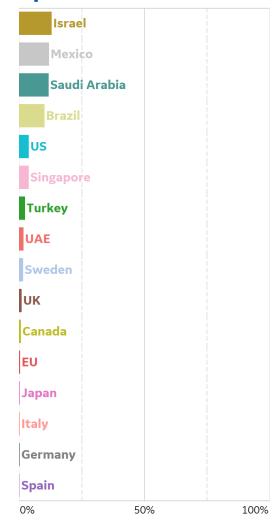

| 338             | 27        | 0      | 25                 | 1,381              | 24              | 1,019              |
| Alaska        | 1,145           | 79        | 0      | 4                  | 1,875              | 18              | 712                |



# **New Confirmed Cases in Select Countries**







## **Daily New Deaths / 1M**

7-day rolling avg. since 15 Feb 2020



# **Cumulative Deaths in Select Countries**





## **Fatality Rate in Select Countries**

#### **Deaths / Confirmed Cases**

7-day rolling avg. since 15 Feb 2020



Fatality Rate



## % Change in Case Volume in Select Countries

Updated 20 July 2020, 3:30 GMT

11

## **Over Previous 7 days**

#### **Active Cases**



#### **Confirmed Cases**



#### **Reported Recoveries**



#### **Reported Deaths**



# **Feature: Arizona**



























# **Feature: Illinois**





40%

20%

Updated 20 July 2020, 3:30 GMT



2000

1500 1000

500











# Feature: Nevada

















# Feature: Pennsylvania







## **Feature: South Carolina**













20%

500



**COMMAND CENTERS** 



# **Europe & Middle East**

## **Per 1M in Region**

|              | Today  | Change |
|--------------|--------|--------|
| Active Cases | 971    | +0.1%  |
| Confirmed    | 18 new | +1%    |
| Deaths       | 1 new  | +0.2%  |
| Recovered    | 17 new | +1%    |

| Sweden          | 7,096 |
|-----------------|-------|
| Oman            | 4,375 |
| Armenia         | 3,693 |
| UK              | 3,676 |
| Israel          | 3,259 |
| Belgium         | 3,159 |
| Netherlands     | 2,662 |
| Bahrain