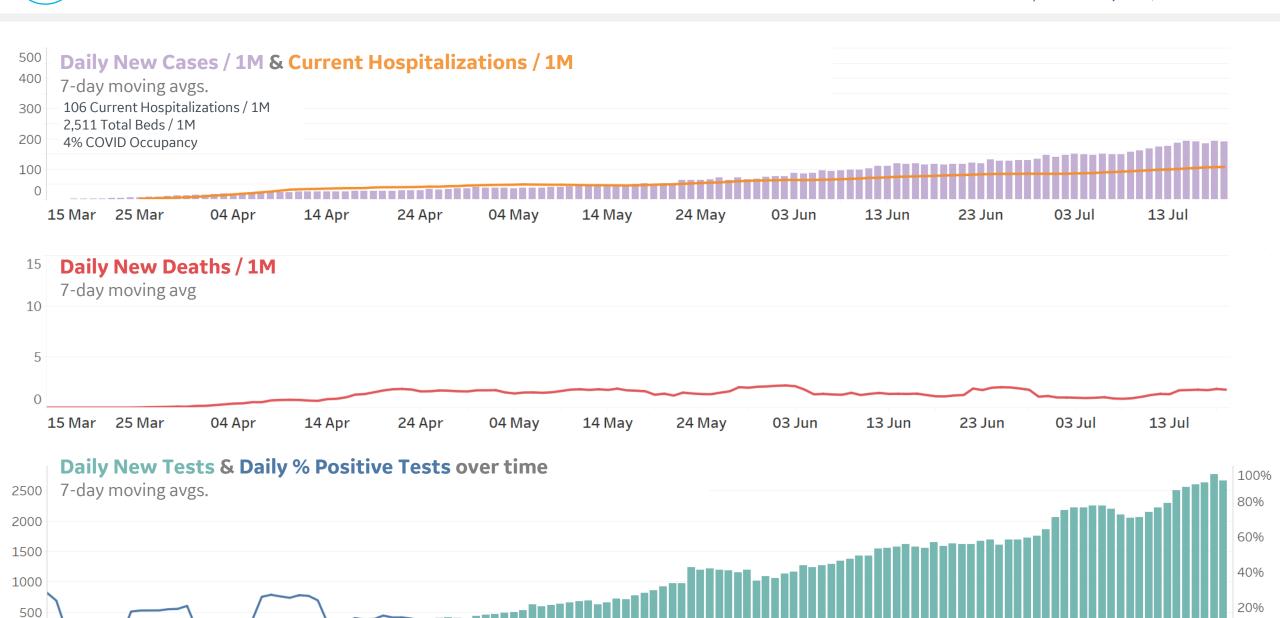

| 1,875              | 18              | 712                |



# **New Confirmed Cases in Select Countries**







## **Daily New Deaths / 1M**

7-day rolling avg. since 15 Feb 2020



# **Cumulative Deaths in Select Countries**





## **Fatality Rate in Select Countries**

#### **Deaths / Confirmed Cases**

7-day rolling avg. since 15 Feb 2020



Fatality Rate



## % Change in Case Volume in Select Countries

Updated 20 July 2020, 3:30 GMT

11

## **Over Previous 7 days**

#### **Active Cases**



#### **Confirmed Cases**



#### **Reported Recoveries**



#### **Reported Deaths**



# **Feature: Arizona**



























# **Feature: Illinois**





40%

20%

Updated 20 July 2020, 3:30 GMT



2000

1500 1000

500











# Feature: Nevada

















# Feature: Pennsylvania







## **Feature: South Carolina**













20%

500



**COMMAND CENTERS** 



# **Europe & Middle East**

## **Per 1M in Region**

|              | Today  | Change |
|--------------|--------|--------|
| Active Cases | 971    | +0.1%  |
| Confirmed    | 18 new | +1%    |
| Deaths       | 1 new  | +0.2%  |
| Recovered    | 17 new | +1%    |

| Sweden          | 7,096 |
|-----------------|-------|
| Oman            | 4,375 |
| Armenia         | 3,693 |
| UK              | 3,676 |
| Israel          | 3,259 |
| Belgium         | 3,159 |
| Netherlands     | 2,662 |
| Bahrain         | 2,306 |
| Kuwait          | 2,133 |
| North Macedonia | 1,882 |
|                 |       |

<sup>\*</sup> Excludes regions with population < 1M



**COMMAND CENTERS** 



### Per