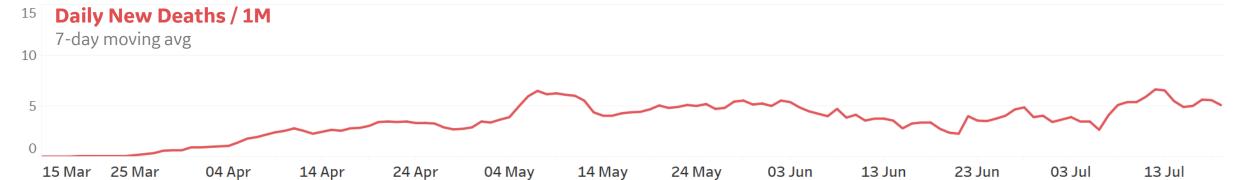

# **Feature: Arizona**

# **Feature: Illinois**

40%

20%

Updated 20 July 2020, 3:30 GMT

2000

1500 1000

500

# Feature: Nevada

# Feature: Pennsylvania

## **Feature: South Carolina**

20%

500

**COMMAND CENTERS** 