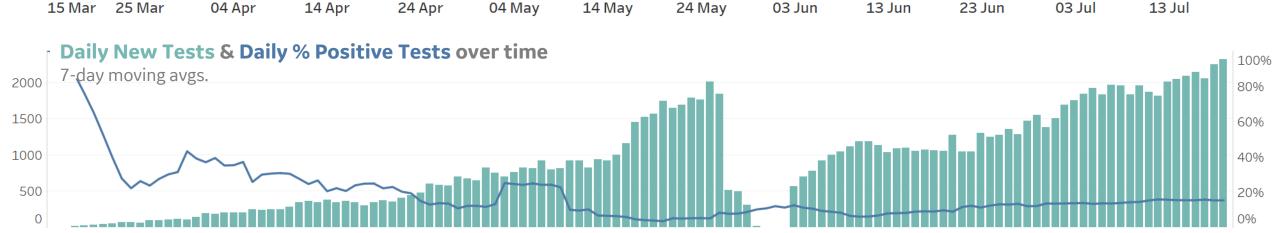

| 1,381              | 24              | 1,019              |
| Alaska        | 1,145           | 79        | 0      | 4                  | 1,875              | 18              | 712                |



# **New Confirmed Cases in Select Countries**







## **Daily New Deaths / 1M**

7-day rolling avg. since 15 Feb 2020



# **Cumulative Deaths in Select Countries**





## **Fatality Rate in Select Countries**

#### **Deaths / Confirmed Cases**

7-day rolling avg. since 15 Feb 2020



Fatality Rate



## % Change in Case Volume in Select Countries

Updated 20 July 2020, 3:30 GMT

11

## **Over Previous 7 days**

#### **Active Cases**



#### **Confirmed Cases**



#### **Reported Recoveries**



#### **Reported Deaths**



# **Feature: Arizona**



























# **Feature: Illinois**





40%

20%

Updated 20 July 2020, 3:30 GMT



2000

1500 1000

500











# Feature: Nevada

















# Feature: Pennsylvania







## **Feature: South Carolina**













20%

500



**COMMAND CENTERS** 



# **Europe & Middle East**

## **Per 1M in Region**

|              | Today  | Change |
|--------------|--------|--------|
| Active Cases | 971    | +0.1%  |
| Confirmed    | 18 new | +1%    |
| Deaths       | 1 new  | +0.2%  |
| Recovered    | 17 new | +1%    |

| Sweden          | 7,096 |
|-----------------|-------|
| Oman            | 4,375 |
| Armenia         | 3,693 |
| UK              | 3,676 |
| Israel          | 3,259 |
| Belgium         | 3,159 |
| Netherlands     | 2,662 |
| Bahrain         | 2,306 |
| Kuwait          | 2,133 |
| N