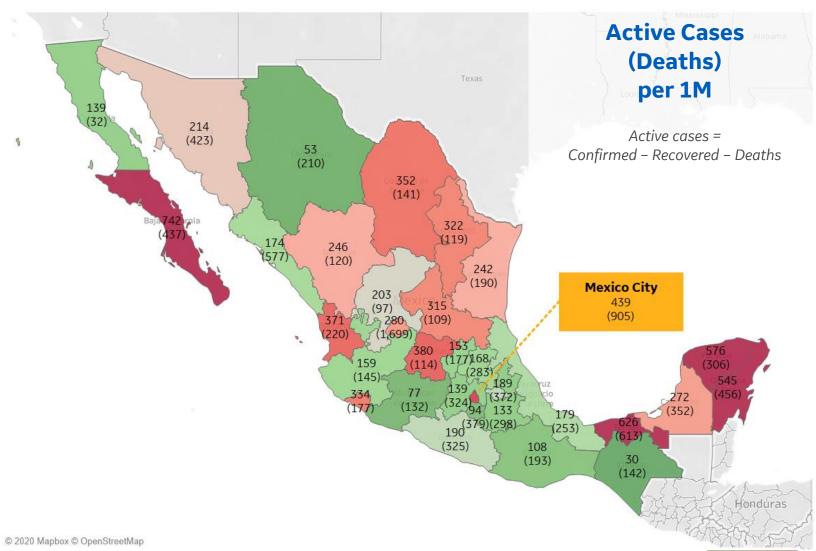

### **Per 1M in Region**

|              | Today   | Change |
|--------------|---------|--------|
| Active Cases | 2,634   | -1%    |
| Confirmed    | 111 new | +1%    |
| Deaths       | 3 new   | +1%    |
| Recovered    | 55 new  | +1%    |

| Distrito Federal | 27,332 |
|------------------|--------|
| Amazonas         | 21,935 |
| Sergipe          | 19,682 |
| Espírito Santo   | 17,570 |
| Paraíba          | 16,770 |
| Rondônia         | 16,383 |
| Ceará            | 16,094 |
| Pará             | 15,981 |
| Maranhão         | 15,028 |
| Alagoas          | 15,005 |

<sup>\*</sup> Excludes regions with population < 1M

**COMMAND CENTERS** 