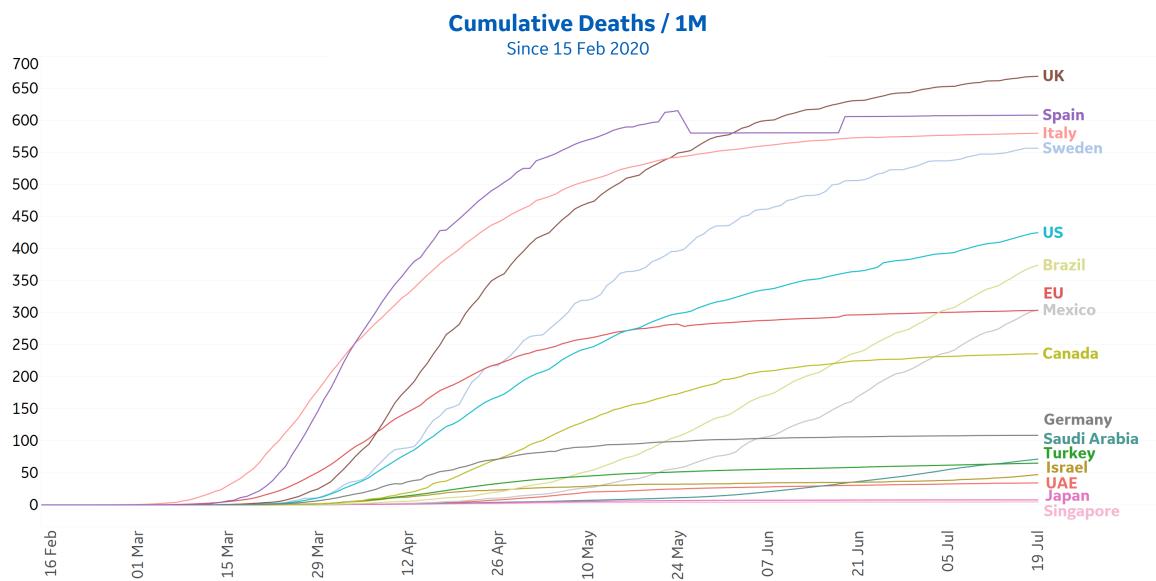

| 1,350              | 56              | 1,137              |
| Montana       | 1,421           | 62        | 0      | 0                  | 2,533              | 37              | 1,075              |
| Wyoming       | 486             | 18        | 1      | 4                  | 2,126              | 25              | 1,615              |
| Hawaii        | 338             | 27        | 0      | 25                 | 1,381              | 24              | 1,019              |
| Alaska        | 1,145           | 79        | 0      | 4                  | 1,875              | 18              | 712                |



# **New Confirmed Cases in Select Countries**







## **Daily New Deaths / 1M**

7-day rolling avg. since 15 Feb 2020



# **Cumulative Deaths in Select Countries**





## **Fatality Rate in Select Countries**

#### **Deaths / Confirmed Cases**

7-day rolling avg. since 15 Feb 2020



Fatality Rate



## % Change in Case Volume in Select Countries

Updated 20 July 2020, 3:30 GMT

11

## **Over Previous 7 days**

#### **Active Cases**



#### **Confirmed Cases**



#### **Reported Recoveries**



#### **Reported Deaths**



# **Feature: Arizona**



























# **Feature: Illinois**





40%

20%

Updated 20 July 2020, 3:30 GMT



2000

1500 1000

500











# Feature: Nevada

















# Feature: Pennsylvania







## **Feature: South Carolina**













20%

500



**COMMAND CENTERS** 



# **Europe & Middle East**

## **Per 1M in Region**

|              | Today  | Change |
|--------------|--------|--------|
| Active Cas