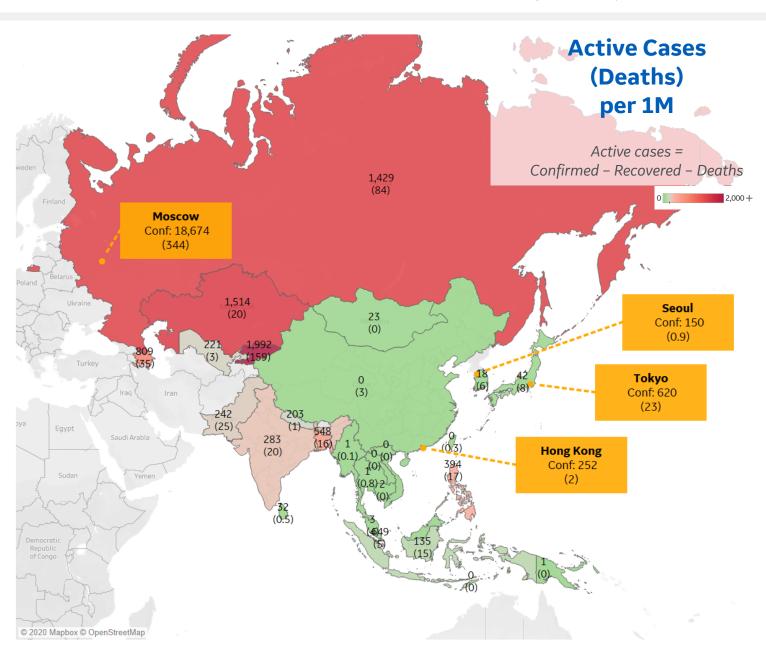

### **Per 1M in Region**

|              | Today   | Change |
|--------------|---------|--------|
| Active Cases | 206     | +3%    |
| Confirmed    | 14 new  | +2%    |
| Deaths       | 0.3 new | +2%    |
| Recovered    | 8 new   | +2%    |

| Kyrgyzstan  | 1,992 |
|-------------|-------|
| Kazakhstan  | 1,514 |
| Russia      | 1,429 |
| Azerbaijan  | 809   |
| Singapore   | 649   |
| Bangladesh  | 548   |
| Philippines | 394   |
| India       | 283   |
| Pakistan    | 242   |
| Uzbekistan  | 221   |
|             |       |

<sup>\*</sup> Excludes regions with population < 1M