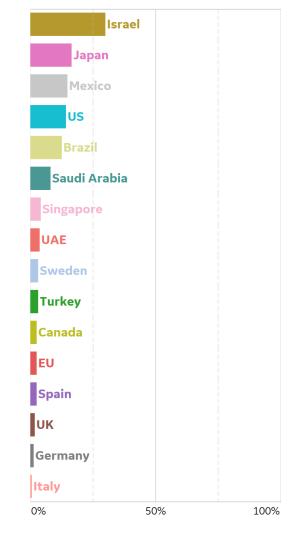

| 25              | 1,615              |
| Hawaii        | 338             | 27        | 0      | 25                 | 1,381              | 24              | 1,019              |
| Alaska        | 1,145           | 79        | 0      | 4                  | 1,875              | 18              | 712                |



# **New Confirmed Cases in Select Countries**







## **Daily New Deaths / 1M**

7-day rolling avg. since 15 Feb 2020



# **Cumulative Deaths in Select Countries**





## **Fatality Rate in Select Countries**

#### **Deaths / Confirmed Cases**

7-day rolling avg. since 15 Feb 2020



Fatality Rate



## % Change in Case Volume in Select Countries

Updated 20 July 2020, 3:30 GMT

11

## **Over Previous 7 days**

#### **Active Cases**



#### **Confirmed Cases**



#### **Reported Recoveries**



#### **Reported Deaths**



# **Feature: Arizona**



























# **Feature: Illinois**





40%

20%

Updated 20 July 2020, 3:30 GMT



2000

1500 1000

500











# Feature: Nevada

















# Feature: Pennsylvania







## **Feature: South Carolina**













20%

500



**COMMAND CENTERS** 



# **Europe & Middle East**

## **Per 1M in Region**

|              | Today  | Change |
|--------------|--------|--------|
| Active Cases | 971    | +0.1%  |
| Confirmed    | 18 new | +1%    |
| Deaths       | 1 new  | +0.2%  |
| Recovered    | 17 new | +1%    |

| Sweden          | 7,096 |
|-----------------|-------|
| Oman            | 4,375 |
| Armenia         | 3,693 |
| UK              | 3,676 |
| Israel          | 3,259 |
| Bel