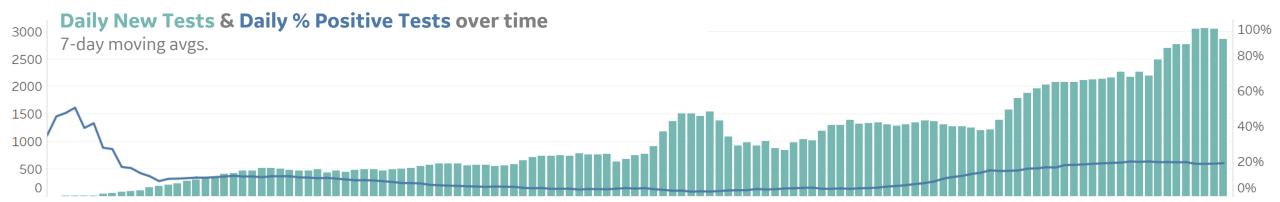

# **Feature: Illinois**

40%

20%

Updated 20 July 2020, 3:30 GMT

2000

1500 1000

500