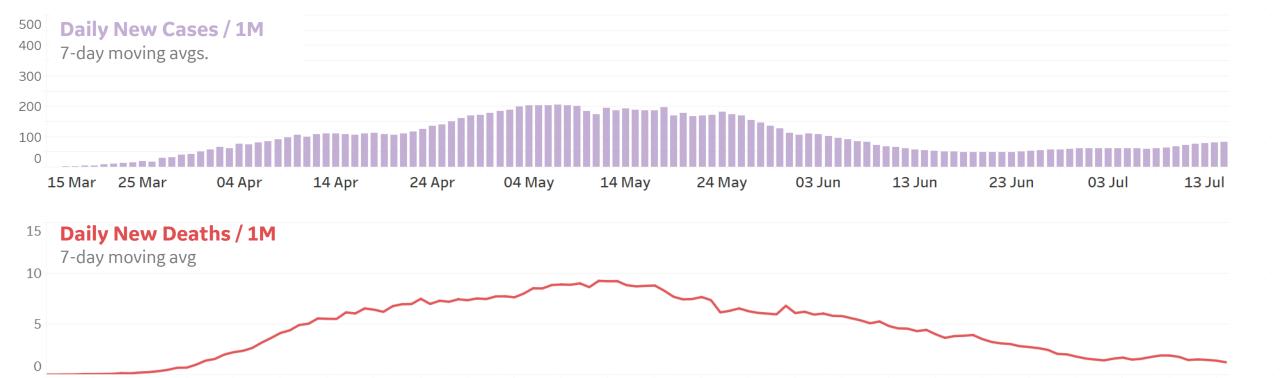

# **Feature: Illinois**

40%

20%

Updated 20 July 2020, 3:30 GMT

2000

1500 1000

500