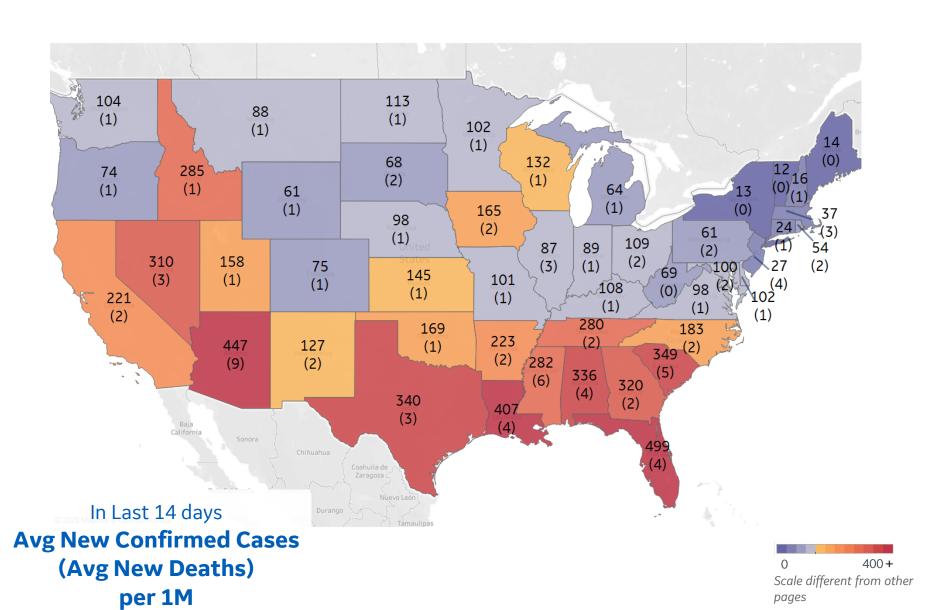

## **US**, New in Last 14 days

#### **Top 10 by New Confirmed**

Avg New Confirmed Cases / 1M

| Florida        | 499 |
|----------------|-----|
| Arizona        | 447 |
| Louisiana      | 407 |
| South Carolina | 349 |
| Texas          | 340 |
| Alabama        | 336 |
| Georgia        | 320 |
| Nevada         | 310 |
| Idaho          | 285 |
| Mississippi    | 282 |
|                |     |

#### **Top 10 by New Deaths**

Avg New Deaths / 1M

| Arizona        | 9 |
|----------------|---|
| Mississippi    | 6 |
| South Carolina | 5 |
| Alabama        | 4 |
| Florida        | 4 |
| Louisiana      | 4 |
| New Jersey     | 4 |
| Illinois       | 3 |
| Massachusetts  | 3 |
| Nevada         | 3 |
|                |   |