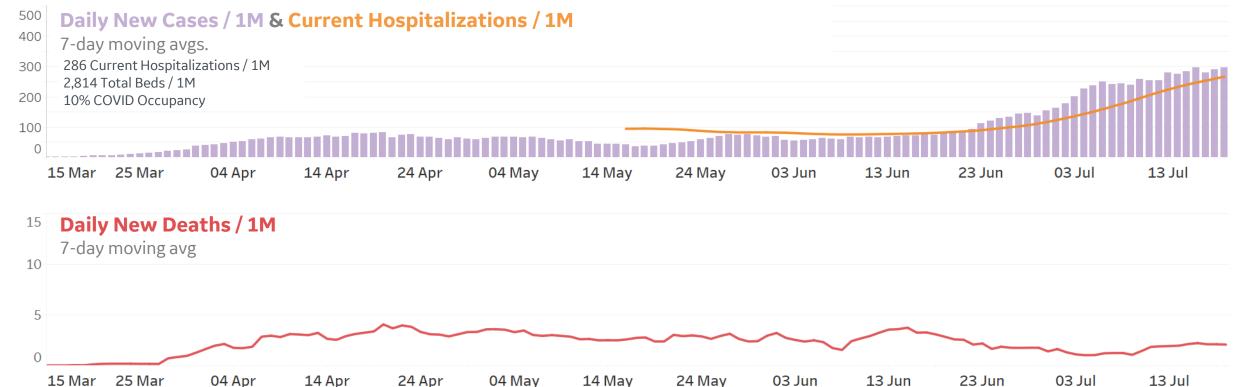

25                 | 1,381              | 24              | 1,019              |
| Alaska        | 1,145           | 79        | 0      | 4                  | 1,875              | 18              | 712                |



# **New Confirmed Cases in Select Countries**







## **Daily New Deaths / 1M**

7-day rolling avg. since 15 Feb 2020



# **Cumulative Deaths in Select Countries**





## **Fatality Rate in Select Countries**

#### **Deaths / Confirmed Cases**

7-day rolling avg. since 15 Feb 2020



Fatality Rate



## % Change in Case Volume in Select Countries

Updated 20 July 2020, 3:30 GMT

11

## **Over Previous 7 days**

#### **Active Cases**



#### **Confirmed Cases**



#### **Reported Recoveries**



#### **Reported Deaths**



# **Feature: Arizona**



























# **Feature: Illinois**





40%

20%

Updated 20 July 2020, 3:30 GMT



2000

1500 1000

500











# Feature: Nevada

















# Feature: Pennsylvania







## **Feature: South Carolina**













20%

500



**COMMAND CENTERS** 



# **Europe & Middle East**

## **Per 1M in Region**

|              | Today  | Change |
|--------------|--------|--------|
| Active Cases | 971    | +0.1%  |
| Confirmed    | 18 new | +1%    |
| Deaths       | 1 new  | +0.2%  |
| Recovered    | 17 new | +1%    |

| Sweden          | 7,096 |
|-----------------|-------|
| Oman            | 4,375 |
| Armenia         | 3,693 |
| UK              | 3,676 |
| Israel          | 3,259 |
| Belgium         | 3,159 |
| Netherlands     | 2,662 |
| Bahrain         | 2,306 |
| Kuwait          | 2,133 |
|