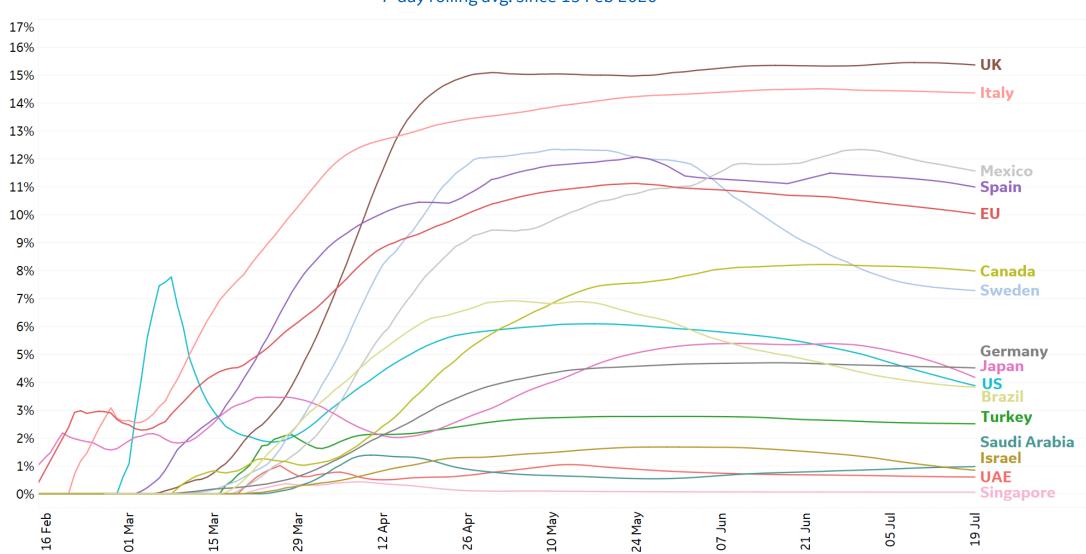

## **Fatality Rate in Select Countries**

#### **Deaths / Confirmed Cases**

7-day rolling avg. since 15 Feb 2020

Fatality Rate