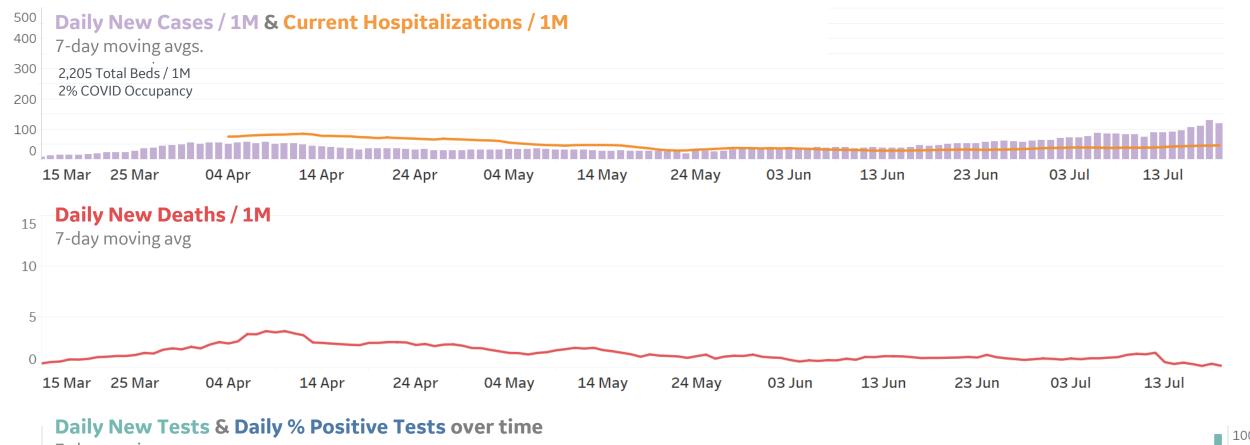

# **Feature: Arizona**

# **Feature: Illinois**

40%

20%

Updated 20 July 2020, 3:30 GMT

2000

1500 1000

500

# Feature: Nevada

# Feature: Pennsylvania

## **Feature: South Carolina**

20%

500

**COMMAND CENTERS** 