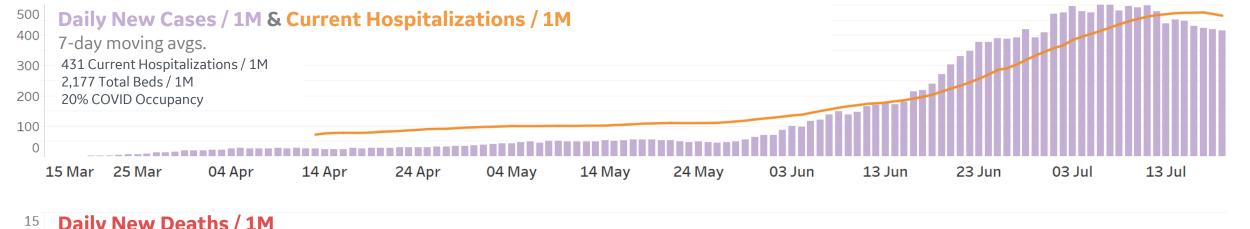

# **Feature: Arizona**

#### **Per 1M in Region**

|              | Today   | Change |
|--------------|---------|--------|
| Active Cases | 6,797   | +2%    |
| Confirmed    | 169 new | +2%    |
| Deaths       | 1 new   | +0.3%  |
| Recovered    | 23 new  | +1%    |