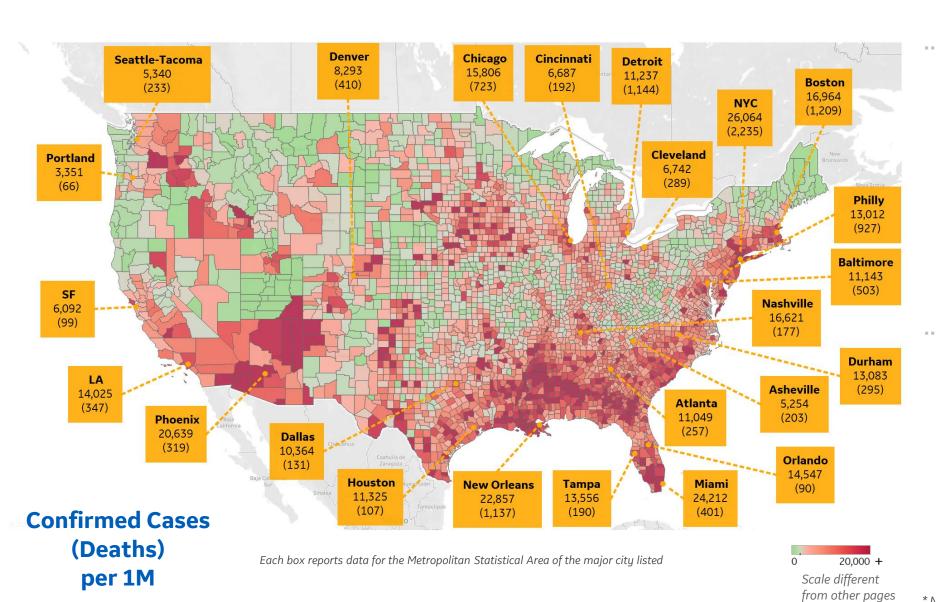

| Arizona      | 16,859 |
|--------------|--------|
| Florida      | 16,066 |
| New York     | 15,532 |
| New Jersey   | 14,599 |
| Rhode Island | 14,241 |
| Georgia      | 13,182 |
| DC           | 12,465 |
| Illinois     | 12,253 |
| Maryland     | 11,481 |
| Nevada       | 11,128 |
|              |        |

#### **Top 10 Northeast Counties**

Total Confirmed Cases / 1M

| Rockland County, NY    | 42,337 |
|------------------------|--------|
| Westchester County, NY | 36,708 |
| Passaic County, NJ     | 34,199 |
| Nassau County, NY      | 31,411 |
| Union County, NJ       | 29,672 |
| Suffolk County, NY     | 28,759 |
| Hudson County, NJ      | 28,626 |
| Orange County, NY      | 28,397 |
| New York City*         | 26,559 |
| Suffolk County, MA     | 25,626 |
|                        |        |

#### **Top 10 Other US Counties**

Total Confirmed Cases / 1M

| Yakima County, WA          | 36,373 |
|----------------------------|--------|
| Miami-Dade County, FL      | 31,005 |
| Jefferson Parish, LA       | 28,333 |
| Orleans Parish, LA         | 23,748 |
| Nueces County, TX          | 23,680 |
| Davidson County, TN        | 23,113 |
| Charleston County, SC      | 22,938 |
| Prince George's County, MD | 22,642 |
| Maricopa County, AZ        | 21,285 |
| Galveston County, TX       | 20,825 |
|                            |        |