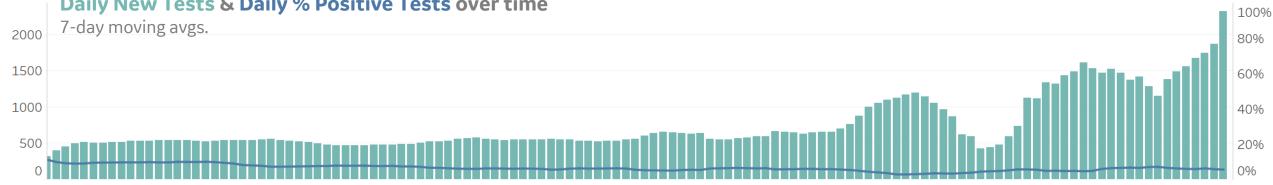

# **Feature: Arizona**

# **Feature: Illinois**

40%

20%

Updated 20 July 2020, 3:30 GMT

2000

1500 1000

500

# Feature: Nevada

# Feature: Pennsylvania

## **Feature: South Carolina**

20%

500

**COMMAND CENTERS** 