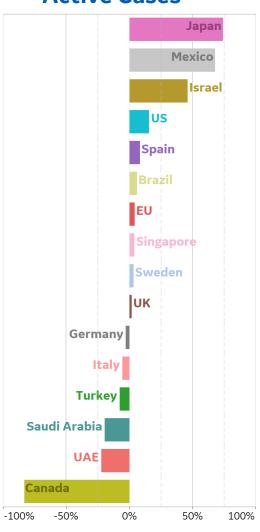

| 2,126              | 25              | 1,615              |
| Hawaii        | 338             | 27        | 0      | 25                 | 1,381              | 24              | 1,019              |
| Alaska        | 1,145           | 79        | 0      | 4                  | 1,875              | 18              | 712                |



# **New Confirmed Cases in Select Countries**







## **Daily New Deaths / 1M**

7-day rolling avg. since 15 Feb 2020



# **Cumulative Deaths in Select Countries**





## **Fatality Rate in Select Countries**

#### **Deaths / Confirmed Cases**

7-day rolling avg. since 15 Feb 2020



Fatality Rate



## % Change in Case Volume in Select Countries

Updated 20 July 2020, 3:30 GMT

11

## **Over Previous 7 days**

#### **Active Cases**



#### **Confirmed Cases**



#### **Reported Recoveries**



#### **Reported Deaths**



# **Feature: Arizona**



























# **Feature: Illinois**





40%

20%

Updated 20 July 2020, 3:30 GMT



2000

1500 1000

500











# Feature: Nevada

















# Feature: Pennsylvania







## **Feature: South Carolina**













20%

500



**COMMAND CENTERS** 



# **Europe & Middle East**

## **Per 1M in Region**

|              | Today  | Change |
|--------------|--------|--------|
| Active Cases | 971    | +0.1%  |
| Confirmed    | 18 new | +1%    |
| Deaths       | 1 new  | +0.2%  |
| Recovered    | 17 new | +1%    |

| Sweden          | 7,096 |
|-----------------|-------|
| Oman            | 4,375 |
| Armenia         | 3,693 |
| UK              | 3,676 |
| Isr