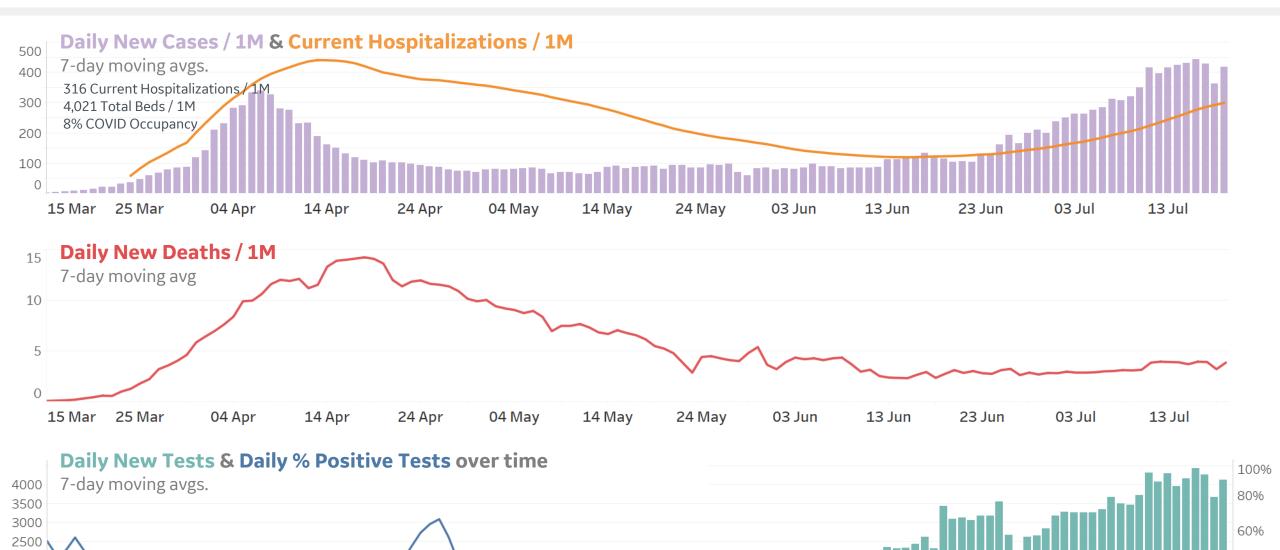

# **Feature: Arizona**

# **Feature: Illinois**

40%

20%

Updated 20 July 2020, 3:30 GMT

2000

1500 1000

500

# Feature: Nevada

# Feature: Pennsylvania

## **Feature: South Carolina**

20%

500

**COMMAND CENTERS** 