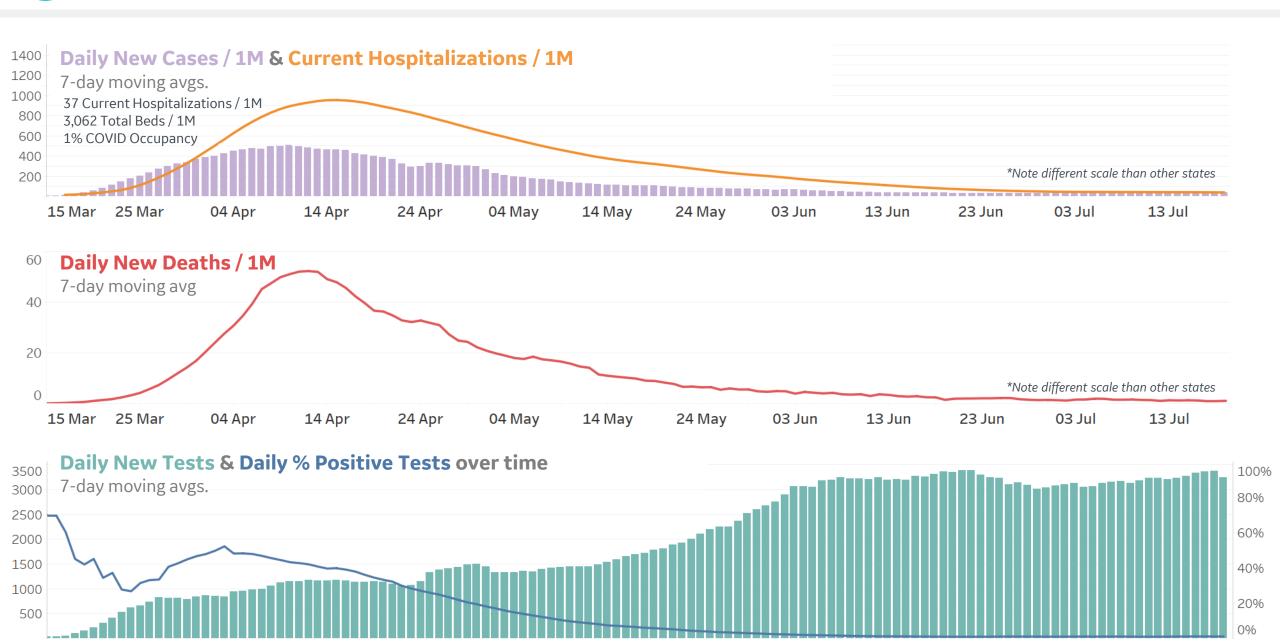

| 4                  | 1,875              | 18              | 712                |



# **New Confirmed Cases in Select Countries**







## **Daily New Deaths / 1M**

7-day rolling avg. since 15 Feb 2020



# **Cumulative Deaths in Select Countries**





## **Fatality Rate in Select Countries**

#### **Deaths / Confirmed Cases**

7-day rolling avg. since 15 Feb 2020



Fatality Rate



## % Change in Case Volume in Select Countries

Updated 20 July 2020, 3:30 GMT

11

## **Over Previous 7 days**

#### **Active Cases**



#### **Confirmed Cases**



#### **Reported Recoveries**



#### **Reported Deaths**



# **Feature: Arizona**



























# **Feature: Illinois**





40%

20%

Updated 20 July 2020, 3:30 GMT



2000

1500 1000

500











# Feature: Nevada

















# Feature: Pennsylvania







## **Feature: South Carolina**













20%

500



**COMMAND CENTERS** 



# **Europe & Middle East**

## **Per 1M in Region**

|              | Today  | Change |
|--------------|--------|--------|
| Active Cases | 971    | +0.1%  |
| Confirmed    | 18 new | +1%    |
| Deaths       | 1 new  | +0.2%  |
| Recovered    | 17 new | +1%    |

| Sweden          | 7,096 |
|-----------------|-------|
| Oman            | 4,375 |
| Armenia         | 3,693 |
| UK              | 3,676 |
| Israel          | 3,259 |
| Belgium         | 3,159 |
| Netherlands     | 2,662 |
| Bahrain         | 2,306 |
| Kuwait          | 2,133 |
| North Macedonia | 1,882 |
|                 |       |

<sup>\*</sup> Excludes regions with population < 1M



**COMMAND CENTERS** 



#