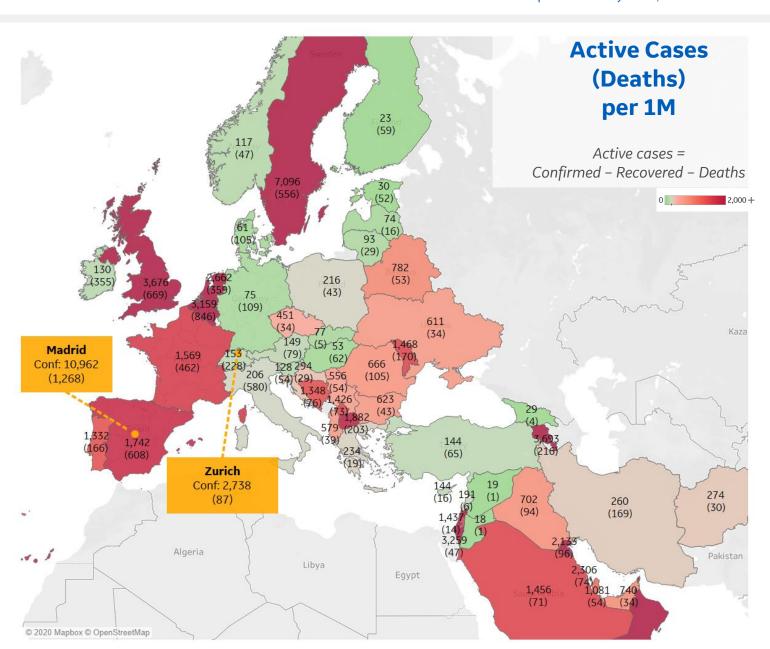

# **Europe & Middle East**

## **Per 1M in Region**

|              | Today  | Change |
|--------------|--------|--------|
| Active Cases | 971    | +0.1%  |
| Confirmed    | 18 new | +1%    |
| Deaths       | 1 new  | +0.2%  |
| Recovered    | 17 new | +1%    |

| Sweden          | 7,096 |
|-----------------|-------|
| Oman            | 4,375 |
| Armenia         | 3,693 |
| UK              | 3,676 |
| Israel          | 3,259 |
| Belgium         | 3,159 |
| Netherlands     | 2,662 |
| Bahrain         | 2,306 |
| Kuwait          | 2,133 |
| North Macedonia | 1,882 |
|                 |       |

<sup>\*</sup> Excludes regions with population < 1M

**COMMAND CENTERS** 

#### **Per 1M in Region**

|              | Today   | Change |
|--------------|---------|--------|
| Active Cases | 6,797   | +2%    |
| Confirmed    | 169 new | +2%    |
| Deaths       | 1 new   | +0.3%  |
| Recovered    | 23 new  | +1%    |