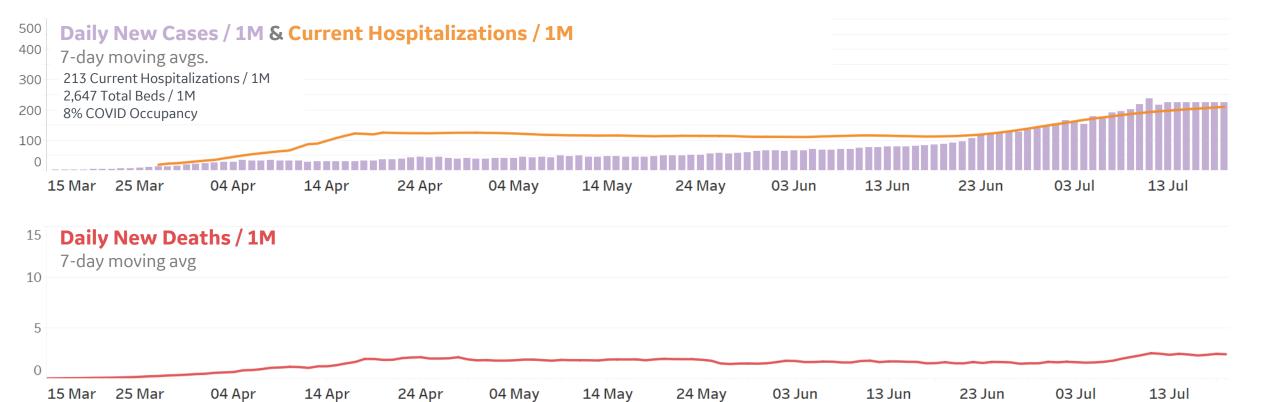

| 0      | 25                 | 1,381              | 24              | 1,019              |
| Alaska        | 1,145           | 79        | 0      | 4                  | 1,875              | 18              | 712                |



# **New Confirmed Cases in Select Countries**







## **Daily New Deaths / 1M**

7-day rolling avg. since 15 Feb 2020



# **Cumulative Deaths in Select Countries**





## **Fatality Rate in Select Countries**

#### **Deaths / Confirmed Cases**

7-day rolling avg. since 15 Feb 2020



Fatality Rate



## % Change in Case Volume in Select Countries

Updated 20 July 2020, 3:30 GMT

11

## **Over Previous 7 days**

#### **Active Cases**



#### **Confirmed Cases**



#### **Reported Recoveries**



#### **Reported Deaths**



# **Feature: Arizona**



























# **Feature: Illinois**





40%

20%

Updated 20 July 2020, 3:30 GMT



2000

1500 1000

500











# Feature: Nevada

















# Feature: Pennsylvania







## **Feature: South Carolina**













20%

500



**COMMAND CENTERS** 



# **Europe & Middle East**

## **Per 1M in Region**

|              | Today  | Change |
|--------------|--------|--------|
| Active Cases | 971    | +0.1%  |
| Confirmed    | 18 new | +1%    |
| Deaths       | 1 new  | +0.2%  |
| Recovered    | 17 new | +1%    |

| Sweden          | 7,096 |
|-----------------|-------|
| Oman            | 4,375 |
| Armenia         | 3,693 |
| UK              | 3,676 |
| Israel          | 3,259 |
| Belgium         | 3,159 |
| Netherlands     | 2,662 |
| Bahrain         | 2,306 |
| Kuwait