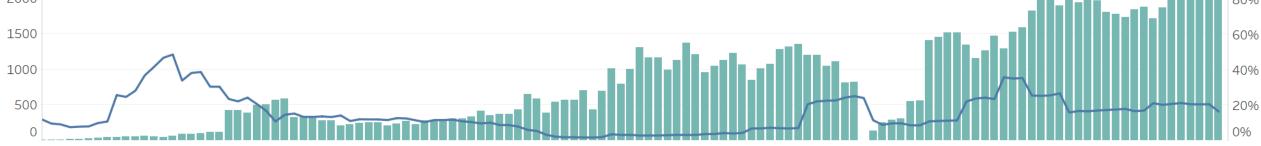

# **Feature: Arizona**

# **Feature: Illinois**

40%

20%

Updated 20 July 2020, 3:30 GMT

2000

1500 1000

500

# Feature: Nevada

# Feature: Pennsylvania

## **Feature: South Carolina**

20%

500

**COMMAND CENTERS** 