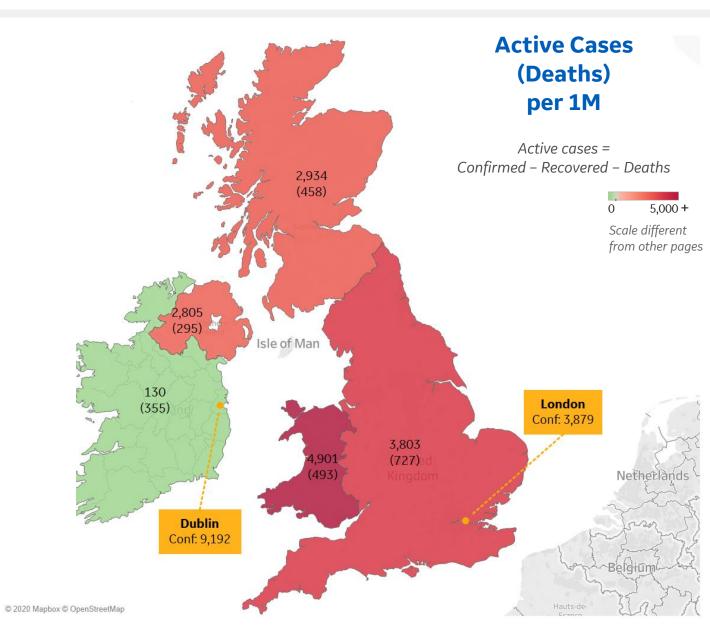

### Per 1M in Region

|              | Today   | Change |
|--------------|---------|--------|
| Active Cases | 3,436   | +0.3%  |
| Confirmed    | 10 new  | +0.2%  |
| Deaths       | 0.4 new | +0.06% |
| Recovered    | 0 new   | +0%    |

| Wales            | 4,901 |
|------------------|-------|
| England          | 3,803 |
| Scotland         | 2,934 |
| Northern Ireland | 2,805 |
| Ireland          | 130   |

**COMMAND CENTERS** 