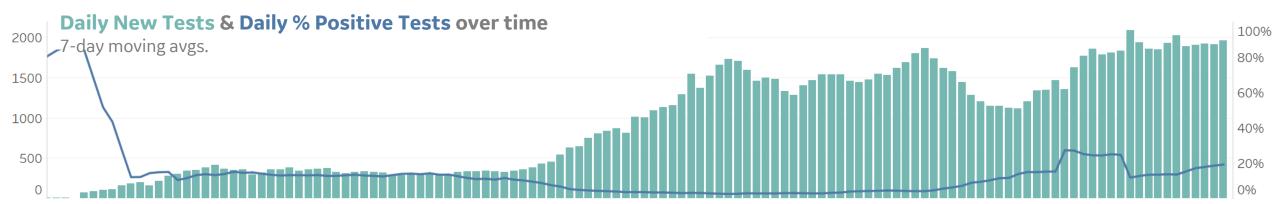

# **Feature: Illinois**

40%

20%

Updated 20 July 2020, 3:30 GMT

2000

1500 1000

500