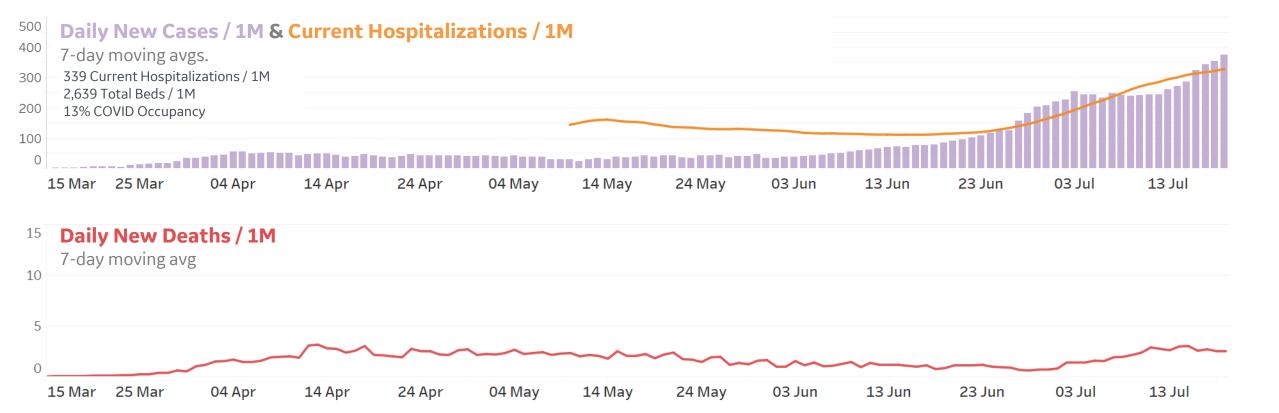

# **Feature: Arizona**

### **Per 1M in Region**

|              | Today    | Change |
|--------------|----------|--------|
| Active Cases | 389      | +74%   |
| Confirmed    | 41 new   | +2%    |
| Deaths       | 2 new    | +1%    |
| Recovered    | -127 new | -6%    |