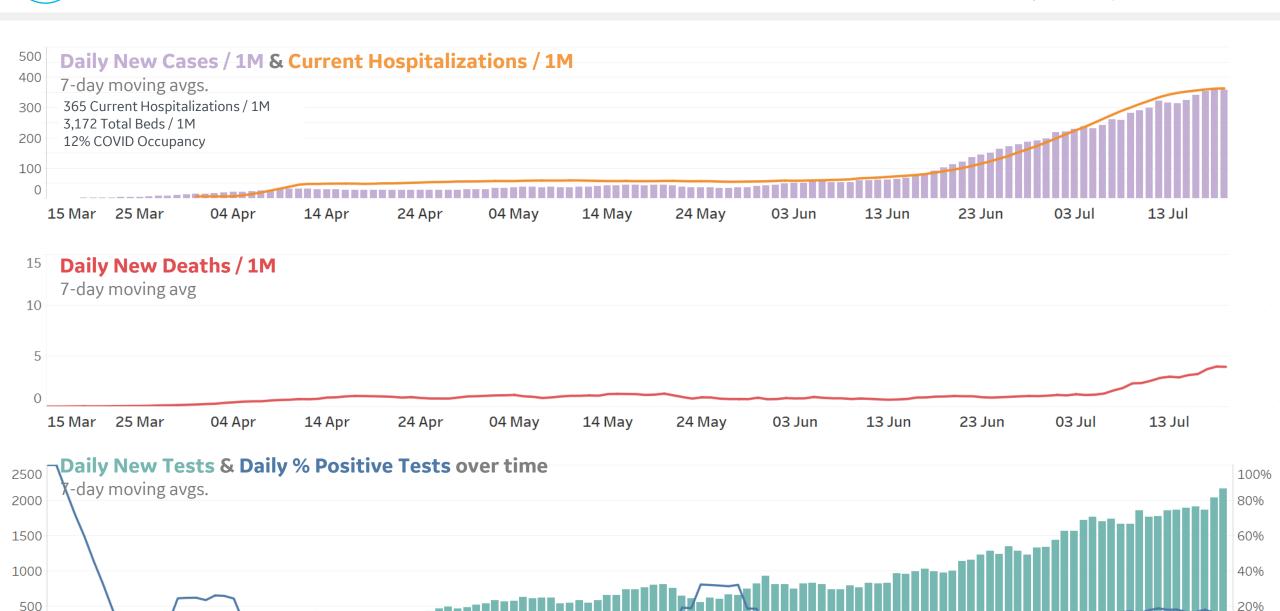

# **Feature: Arizona**

# **Feature: Illinois**

40%

20%

Updated 20 July 2020, 3:30 GMT

2000

1500 1000

500

# Feature: Nevada

# Feature: Pennsylvania

## **Feature: South Carolina**

20%

500

**COMMAND CENTERS** 