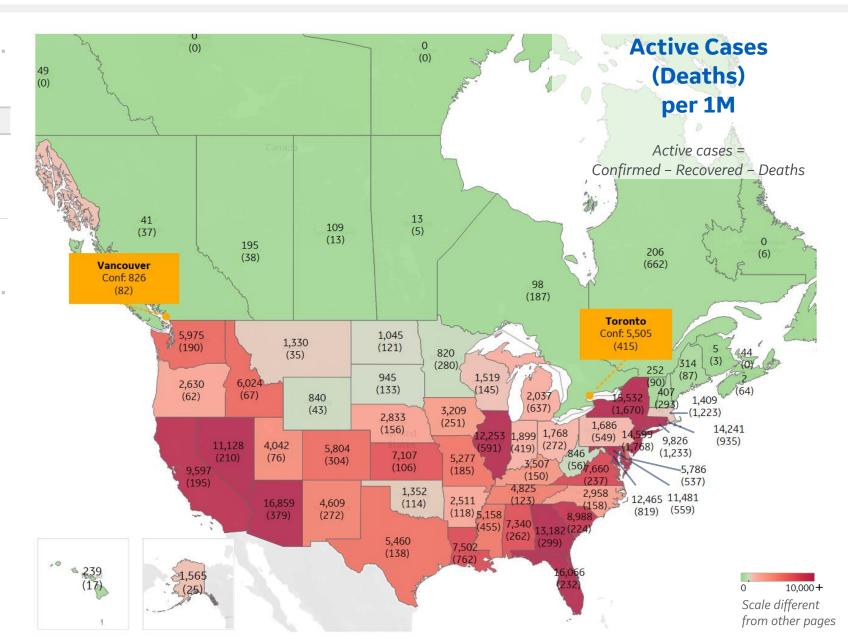

# **United States: Per 1M**

| 020 3·30 GMT |
|--------------|

| 1 - 26       |                 | Today     |        |           | Total since 22 Jan |                 |                    |  |
|--------------|-----------------|-----------|--------|-----------|--------------------|-----------------|--------------------|--|
|              | Active<br>Today | Confirmed | Deaths | Recovered | Total<br>Confirmed | Total<br>Deaths | Total<br>Recovered |  |
| New Jersey   | 14,599          | N/A       | 1      | 1         | 19,903             | 1,768           | 3,536              |  |
| New York     | 15,532          | 26        | 1      | 5         | 20,912             | 1,670           | 3,709              |  |
| Connecticut  | 9,826           | 0         | 0      | 0         | 13,433             | 1,233           | 2,375              |  |
| Massachuse   | 1,409           | 43        | 2      | 0         | 16,472             | 1,223           | 13,840             |  |
| Rhode Island | 14,241          | 0         | 0      | 0         | 16,796             | 935             | 1,621              |  |
| DC           | 12,465          | 95        | 0      | 13        | 15,956             | 819             | 2,672              |  |
| Louisiana    | 7,502           | 670       | 7      | 0         | 19,727             | 762             | 11,463             |  |
| Michigan     | 2,037           | 53        | 0      | 0         | 8,198              | 637             | 5,523              |  |
| Illinois     | 12,253          | 76        | 0      | 0         | 12,843             | 591             | 0                  |  |
| Maryland     | 11,481          | 153       | 1      | 0         | 12,923             | 559             | 884                |  |
| Pennsylvania | 1,686           | 47        | 1      | 47        | 8,232              | 549             | 5,998              |  |
| Delaware     | 5,786           | 92        | 0      | 0         | 13,883             | 537             | 7,560              |  |
| Mississippi  | 5,158           | 266       | 3      | 0         | 14,327             | 455             | 8,713              |  |
| Indiana      | 1,899           | 136       | 0      | 36        | 8,403              | 419             | 6,085              |  |
| Arizona      | 16,859          | 324       | 4      | 67        | 19,732             | 379             | 2,493              |  |
| Colorado     | 5,804           | 61        | 0      | 4         | 6,968              | 304             | 859                |  |
| Georgia      | 13,182          | 306       | 0      | 0         | 13,481             | 299             | 0                  |  |
| New Hamps    | 407             | 11        | 1      | 46        | 4,562              | 293             | 3,862              |  |
| Minnesota    | 820             | 130       | 1      | 123       | 8,193              | 280             | 7,093              |  |
| New Mexico   | 4,609           | 112       | 1      | 39        | 8,094              | 272             | 3,212              |  |
| Ohio         | 1,768           | 95        | 4      | 69        | 6,410              | 272             | 4,370              |  |
| Alabama      | 7,340           | 362       | 0      | 0         | 13,667             | 262             | 6,065              |  |
| Iowa         | 3,209           | 158       | 1      | 23        | 12,302             | 251             | 8,841              |  |
| Virginia     | 7,660           | 124       | 0      | 5         | 9,072              | 237             | 1,174              |  |
| Florida      | 16,066          | 581       | 4      | 0         | 16,298             | 232             | 0                  |  |
| S. Carolina  | 8,988           | 461       | 4      | N/A       | 13,593             | 224             | 4,380              |  |

| 27 - 51       |                 | Today     |        |           | Total since 22 Jan |                 |                    |  |
|---------------|-----------------|-----------|--------|-----------|--------------------|-----------------|--------------------|--|
|               | Active<br>Today | Confirmed | Deaths | Recovered | Total<br>Confirmed | Total<br>Deaths | Total<br>Recovered |  |
| Nevada        | 11,128          | 418       | 0      | 0         | 11,611             | 210             | 273                |  |
| California    | 9,597           | 156       | 0      | 0         | 9,792              | 195             | 0                  |  |
| Washington    | 5,975           | 121       | 0      | 0         | 6,165              | 190             | 0                  |  |
| Missouri      | 5,277           | 133       | 0      | 0         | 5,462              | 185             | 0                  |  |
| N. Carolina   | 2,958           | 163       | 0      | 0         | 9,516              | 158             | 6,400              |  |
| Nebraska      | 2,833           | 53        | 0      | 70        | 11,674             | 156             | 8,685              |  |
| Kentucky      | 3,507           | 219       | 1      | 0         | 5,184              | 150             | 1,527              |  |
| Wisconsin     | 1,519           | 143       | 0      | 107       | 7,268              | 145             | 5,604              |  |
| Texas         | 5,460           | 281       | 3      | 116       | 11,562             | 138             | 5,964              |  |
| South Dakota  | 945             | 50        | 2      | 69        | 8,937              | 133             | 7,858              |  |
| Tennessee     | 4,825           | 261       | 1      | 90        | 11,438             | 123             | 6,490              |  |
| North Dakota  | 1,045           | 147       | 3      | 134       | 6,586              | 121             | 5,421              |  |
| Arkansas      | 2,511           | 230       | 0      | 171       | 11,011             | 118             | 8,381              |  |
| Oklahoma      | 1,352           | 53        | 0      | 71        | 6,385              | 114             | 4,919              |  |
| Kansas        | 7,107           | 104       | 0      | 0         | 7,550              | 106             | 337                |  |
| Vermont       | 252             | 19        | 0      | 19        | 2,163              | 90              | 1,822              |  |
| Maine         | 314             | 31        | 0      | 9         | 2,743              | 87              | 2,342              |  |
| Utah          | 4,042           | 245       | 0      | 154       | 10,642             | 76              | 6,524              |  |
| Idaho         | 6,024           | 320       | 0      | 91        | 8,323              | 67              | 2,232              |  |
| Oregon        | 2,630           | 102       | 1      | 0         | 3,457              | 62              | 765                |  |
| West Virginia | 846             | 54        | 0      | 44        | 2,784              | 56              | 1,882              |  |
| Wyoming       | 840             | 31        | 2      | 7         | 3,673              | 43              | 2,790              |  |
| Montana       | 1,330           | 58        | 0      | 0         | 2,370              | 35              | 1,006              |  |
| Alaska        | 1,565           | 108       | 0      | 5         | 2,563              | 25              | 973                |  |
| Hawaii        | 239             | 19        | 0      | 18        | 975                | 17              | 720                |  |

| Arizona      | 16,859 |
|--------------|--------|
| Florida      | 16,066 |
| New York     | 15,532 |
| New Jersey   | 14,599 |
| Rhode Island | 14,241 |
| Georgia      | 13,182 |
| DC           | 12,465 |
| Illinois     | 12,253 |
| Maryland     | 11,481 |
| Nevada       | 11,128 |
|              |        |