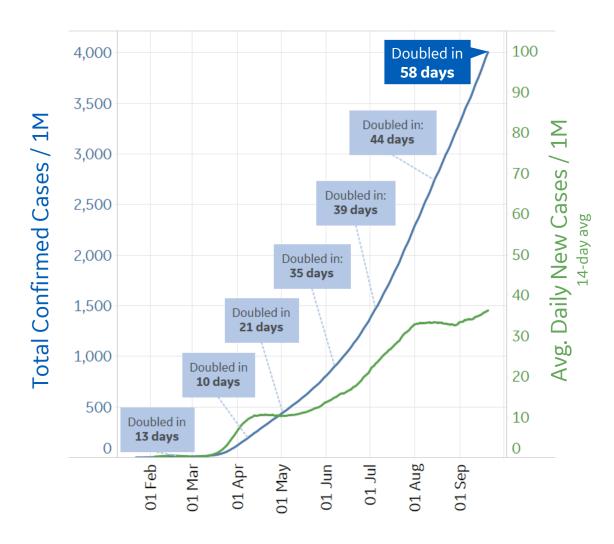

#### **Trend since 22 Jan**

Avg. Daily New Cases / 1M

Over the last 14 days

| Per 1M:      | Today  | Change |
|--------------|--------|--------|
| Active Today | 1,138  | +0.02% |
| Active       | 0 new  | +0%    |
| Confirmed    | 31 new | +1%    |
| Deaths       | 1 new  | +0.4%  |
| Recovered    | 31 new | +1%    |