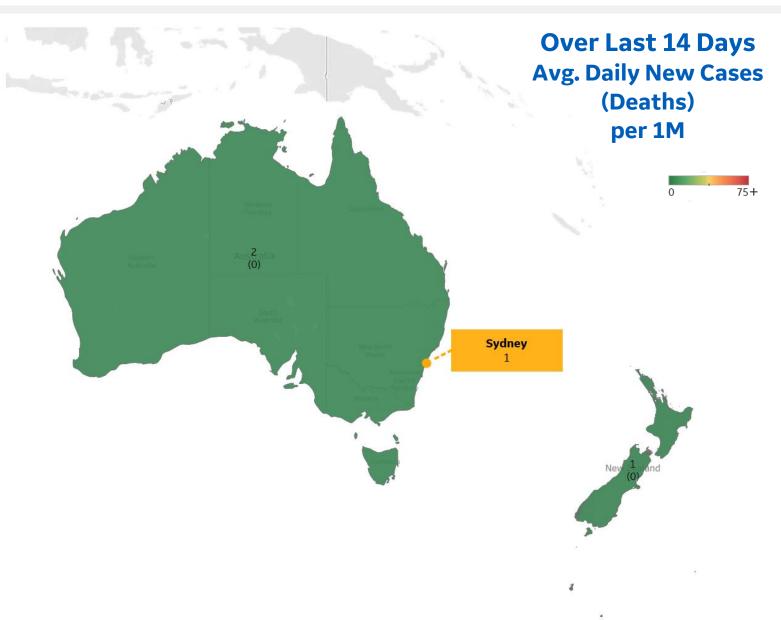

\*Change from 14d ago: Compares 14d-avgs. of Daily New Cases/Deaths today with 14d-avgs. from 14d ago

Today **Israel** has the highest new cases / 1M (497)

Sorted by Total Deaths / 1M Top 50 countries selected by Cases / 1M Excluded countries with population < 1M