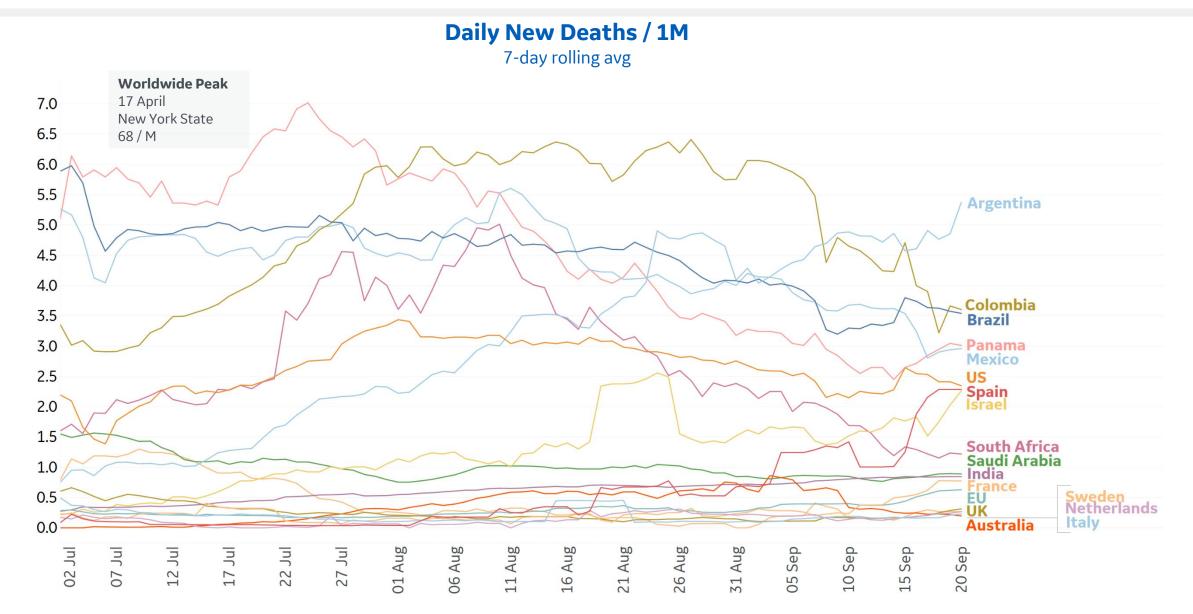

\*Change from 14d ago: Compares 14d-avgs. of Daily New Cases/Deaths today with 14d-avgs. from 14d ago

Today **Israel** has the highest new cases / 1M (497)

Sorted by Total Deaths / 1M Top 50 countries selected by Cases / 1M Excluded countries with population < 1M