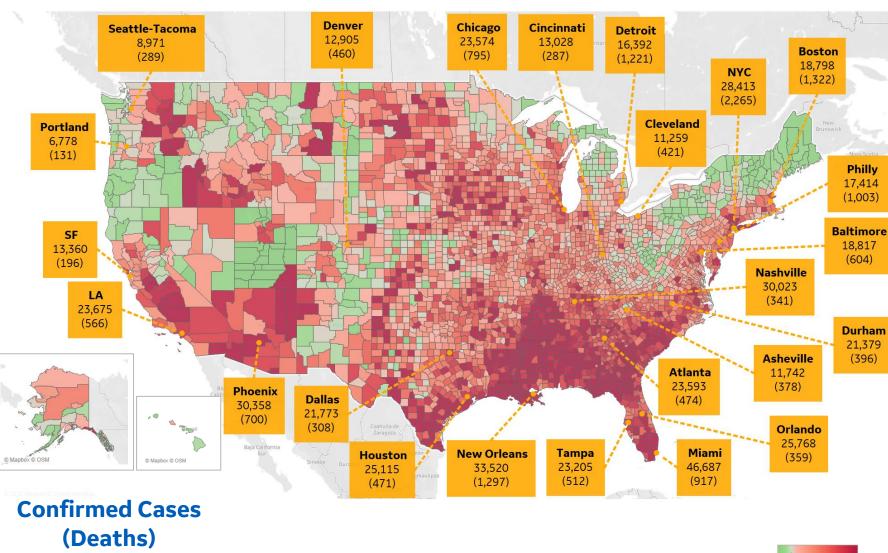

Days...**



GE Healthcare

Updated 21 Sept 2020, 3:30 GMT 16

#### Top 10 by New Confirmed

Avg New Confirmed Cases / 1M

. . . . .

----

| North Dakota | 406 |
|--------------|-----|
| Wisconsin    | 320 |
| South Dakota | 290 |
| Arkansas     | 245 |
| Oklahoma     | 238 |
| lowa         | 231 |
| Missouri     | 229 |
| Utah         | 203 |
| Tennessee    | 203 |
| Nebraska     | 192 |

#### Top 10 by New Deaths Avg New Deaths / 1M

----

| Arkansas       | 7 |
|----------------|---|
| Mississippi    | 5 |
| Florida        | 5 |
| South Carolina | 4 |
| Louisiana      | 4 |
| Georgia        | 4 |
| Tennessee      | 4 |
| Texas          | 4 |
| North Dakota   | 3 |
| Nevada         | 3 |
|                |   |

# US by County & Metro, Total to Date



Updated 21 Sept 2020, 3:30 GMT 17



Each box reports data for the Metropolitan Statistical Area of the major city listed

per 1M



| Rockland County, NY    | 45,499 |
|------------------------|--------|
| Westchester County, NY | 39,071 |
| Passaic County, NJ     | 37,507 |
| Nassau County, NY      | 34,061 |
| Union County, NJ       | 31,348 |
| Suffolk County, NY     | 31,194 |
| Orange County, NY      | 30,685 |
| Hudson County, NJ      | 30,461 |
| Suffolk County, MA     | 29,532 |
| Providence County, RI  | 28,080 |

### Top 10 Other US Counties

| Miami-Dade County, FL | 61,422 |
|-----------------------|--------|
| Nueces County, TX     | 55,209 |
| Cameron County, TX    | 52,947 |
| Webb County, TX       | 47,609 |
| Yakima County, WA     | 44,975 |
| Jefferson Parish, LA  | 39,941 |
| Broward County, FL    | 38,7