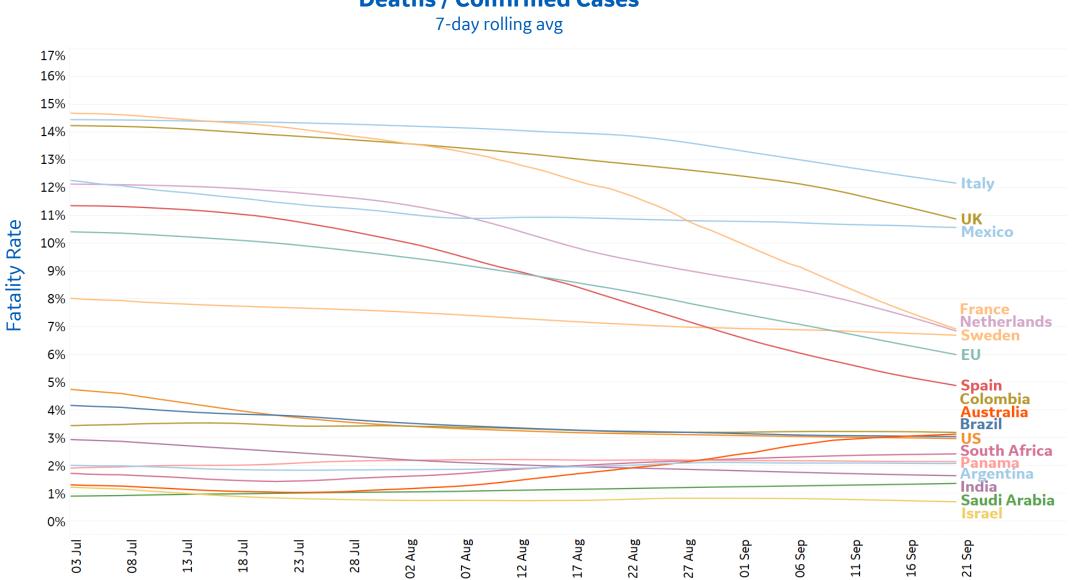

# Top 50 Countries: Per 1M

Updated 21 Sept 2020, 3:30 GMT 3

| 1 - 25        | Тос              | day           |                    | <b>Total</b><br>Since 22 Jan |                 | <b>Change fro</b><br>in 14 day avg |        | 26 - 50        | Тос              | lay           |                    | <b>Total</b><br>Since 22 Jan |                 | <b>Change fro</b><br>in 14 day avg |        |
|---------------|------------------|---------------|--------------------|------------------------------|-----------------|------------------------------------|--------|----------------|------------------|---------------|--------------------|------------------------------|-----------------|------------------------------------|--------|
|               | New<br>Confirmed | New<br>Deaths | Total<br>Confirmed | Total<br>Recovered           | Total<br>Deaths | Confirmed                          | Deaths |                | New<br>Confirmed | New<br>Deaths | Total<br>Confirmed | Total<br>Recovered           | Total<br>Deaths | Confirmed                          | Deaths |
| Peru          | 196              | 3             | 23,137             | 18,435                       | 951             | -20%                               | -25%   | Switzerland    | 0                | 0             | 5,694              | 4,680                        | 236             | 9%                                 | 167%   |
| Belgium       | 133              | 0             | 8,826              | 1,636                        | 858             | 117%                               | 148%   | Bos. and Herz. | 64               | 2             | 7,751              | 5,449                        | 233             | 1%                                 | -12%   |
| Bolivia       | 18               | 3             | 11,195             | 7,677                        | 653             | -15%                               | 150%   | Romania        | 64               | 2             | 5,863              | 4,666                        | 231             | 8%                                 | -13%   |
| Spain         | 0                | 0             | 13,689             | 3,216                        | 652             | 25%                                | 86%    | Honduras       | 48               | 2             | 7,231              | 2,228                        | 221             | -33%                               | -50%   |
| Brazil        | 77               | 2             | 21,381             | 18,646                       | 644             | -23%                               | -14%   | Iraq           | 85               | 2             | 7,932              | 6,305                        | 213             | 5%                                 | -4%    |
| Chile         | 84               | 2             | 23,345             | 21,958                       | 643             | -4%                                | -6%    | Dom. Rep.      | 54               | 0             | 9,982              | 7,528                        | 189             | 10%                                | -27%   |
| Ecuador       | 45               | 0             | 7,165              | 5,830                        | 629             | -19%                               | 955%   | Portugal       | 54               | 1             | 6,725              | 4,472                        | 188             | 78%                                | 64%    |
| UK            | 57               | 0             | 5,844              | N/A**                        | 617             | 116%                               | 81%    | Guatemala      | 16               | 1             | 4,769              | 4,178                        | 174             | -18%                               | 3%     |
| US            | 111              | 1             | 20,577             | 7,827                        | 603             | -7%                                | -13%   | Oman           | 337              | 5             | 18,305             | 16,727                       | 166             | 94%                                | -1%    |
| Italy         | 26               | 0             | 4,931              | 3,611                        | 591             | 12%                                | 60%    | Kyrgyzstan     | 0                | 0             | 6,949              | 6,358                        | 163             | -32%                               | -25%   |
| Sweden        | 0                | 0             | 8,737              | N/A**                        | 581             | 79%                                | 58%    | Israel         | 497              | 3             | 21,709             | 15,489                       | 145             | 105%                               | 28%    |
| Mexico        | 27               | 2             | 5,411              | 4,580                        | 570             | -14%                               | -16%   | Costa Rica     | 0                | 0             | 12,507             | 4,623                        | 139             | 28%                                | 85%    |
| Panama        | 140              | 2             | 24,614             | 18,857                       | 523             | -10%                               | -12%   | Kuwait         | 90               | 1             | 23,284             | 21,114                       | 137             | 9%                                 | 38%    |
| France        | 0                | 0             | 7,164              | 1,434                        | 479             | 80%                                | 149%   | Russia         | 41               | 1             | 7,530              | 6,211                        | 133             | 13%                                | 11%    |
| Colombia      | 131              | 3             | 15,036             | 12,444                       | 476             | -21%                               | -32%   | Bahrain        | 317              | 0             | 38,223             | 34,057                       | 130             | 58%                                | 47%    |
| Netherlands   | 114              | 0             | 5,732              | 166                          | 369             | 119%                               | -10%   | Saudi Arabia   | 14               | 1             | 9,472              | 8,917                        | 129             | -31%                               | -6%    |
| Ireland       | 80               | 0             | 6,670              | 4,732                        | 363             | 91%                                | N/A    | Paraguay       | 71               | 3             | 4,700              | 2,540                        | 92              | 19%                                | -3%    |
| North Macedo. | . 85             | 2             | 8,033              | 6,654                        | 333             | 10%                                | 43%    | Kazakhstan     | 2                | 0             | 5,715              | 5,429                        | 89              | -42%                               | -52%   |
| EU            | 30               | 0             | 5,570              | 2,431                        | 324             | 51%                                | 54%    | Belarus        | 23               | 0             | 8,008              | 7,753                        | 83              | 18%                                | 0%     |
| Armenia       | 93               | 1             | 16,006             | 14,379                       | 314             | 33%                                | -27%   | Qatar          | 80               | 0             | 42,823             | 41,757                       | 73              | 6%                                 | -30%   |
| Moldova       | 64               | 0             | 11,551             | 8,487                        | 298             | 8%                                 | 14%    | West Bank an   | 149              | 2             | 7,810              | 5,187                        | 57              | 30%                                | 53%    |
| Iran          | 37               | 2             | 5,026              | 4,281                        | 289             | 28%                                | 22%    | Czechia        | 92               | 0             | 4,603              | 2,312                        | 47              | 239%                               | 179%   |
| Argentina     | 187              | 6             | 13,970             | 10,803                       | 289             | 12%                                | 11%    | UAE            | 68               | 0             | 8,586              | 7,510                        | 41              | 57%                                | 23%    |
| South Africa  | 26               | 0             | 11,149             | 9,949                        | 269             | -21%                               | -42%   | Singapore      | 3                | 0             | 9,841              | 9,774                        | 5               | -17%                               | N/A    |
| Kosovo        | 0                | 0             | 6,873              | 4,762                        | 264             | -100%                              | -100%  | Total World    | 31               | 0             | 4,006              | 2,744                        | 124             | 6%                                 | 4%     |