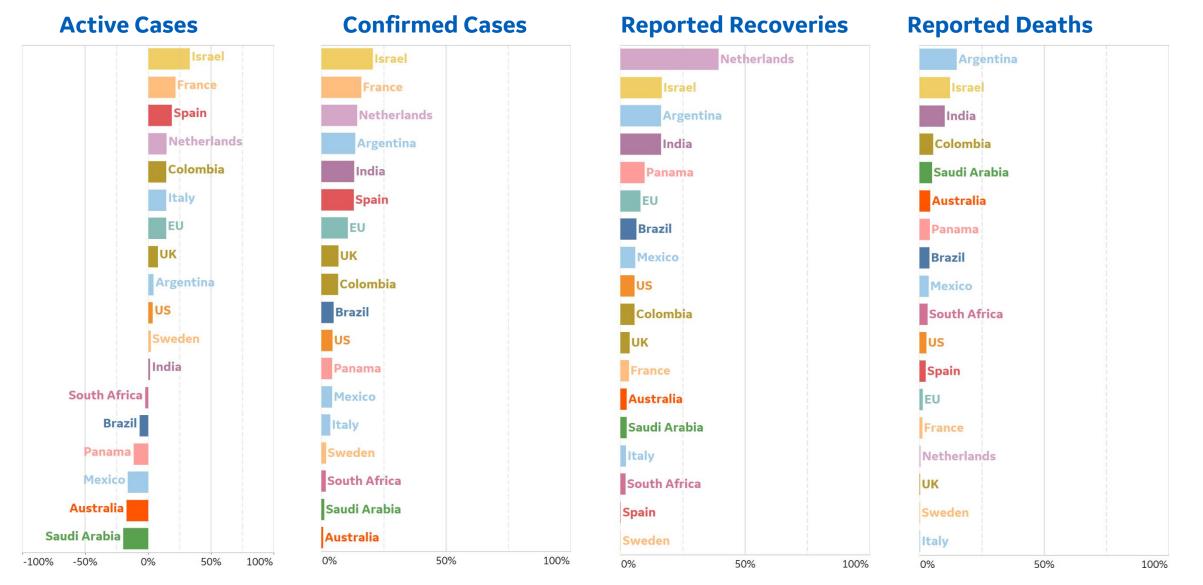

# Top 50 Countries: Per 1M

Updated 21 Sept 2020, 3:30 GMT 3

| 1 - 25        | Тос              | day           |                    | <b>Total</b><br>Since 22 Jan |                 | <b>Change fro</b><br>in 14 day avg |        | 26 - 50        | Тос              | lay           |                    | <b>Total</b><br>Since 22 Jan |                 | <b>Change fro</b><br>in 14 day avg |        |
|---------------|------------------|---------------|--------------------|------------------------------|-----------------|------------------------------------|--------|----------------|------------------|---------------|--------------------|------------------------------|-----------------|------------------------------------|--------|
|               | New<br>Confirmed | New<br>Deaths | Total<br>Confirmed | Total<br>Recovered           | Total<br>Deaths | Confirmed                          | Deaths |                | New<br>Confirmed | New<br>Deaths | Total<br>Confirmed | Total<br>Recovered           | Total<br>Deaths | Confirmed                          | Deaths |
| Peru          | 196              | 3             | 23,137             | 18,435                       | 951             | -20%                               | -25%   | Switzerland    | 0                | 0             | 5,694              | 4,680                        | 236             | 9%                                 | 167%   |
| Belgium       | 133              | 0             | 8,826              | 1,636                        | 858             | 117%                               | 148%   | Bos. and Herz. | 64               | 2             | 7,751              | 5,449                        | 233             | 1%                                 | -12%   |
| Bolivia       | 18               | 3             | 11,195             | 7,677                        | 653             | -15%                               | 150%   | Romania        | 64               | 2             | 5,863              | 4,666                        | 231             | 8%                                 | -13%   |
| Spain         | 0                | 0             | 13,689             | 3,216                        | 652             | 25%                                | 86%    | Honduras       | 48               | 2             | 7,231              | 2,228                        | 221             | -33%                               | -50%   |
| Brazil        | 77               | 2             | 21,381             | 18,646                       | 644             | -23%                               | -14%   | Iraq           | 85               | 2             | 7,932              | 6,305                        | 213             | 5%                                 | -4%    |
| Chile         | 84               | 2             | 23,345             | 21,958                       | 643             | -4%                                | -6%    | Dom. Rep.      | 54               | 0             | 9,982              | 7,528                        | 189             | 10%                                | -27%   |
| Ecuador       | 45               | 0             | 7,165              | 5,830                        | 629             | -19%                               | 955%   | Portugal       | 54               | 1             | 6,725              | 4,472                        | 188             | 78%                                | 64%    |
| UK            | 57               | 0             | 5,844              | N/A**                        | 617             | 116%                               | 81%    | Guatemala      | 16               | 1             | 4,769              | 4,178                        | 174             | -18%                               | 3%     |
| US            | 111              | 1             | 20,577             | 7,827                        | 603             | -7%                                | -13%   | Oman           | 337              | 5             | 18,305             | 16,727                       | 166             | 94%                                | -1%    |
| Italy         | 26               | 0             | 4,931              | 3,611                        | 591             | 12%                                | 60%    | Kyrgyzstan     | 0                | 0             | 6,949              | 6,358                        | 163             | -32%                               | -25%   |
| Sweden        | 0                | 0             | 8,737              | N/A**                        | 581             | 79%                                | 58%    | Israel         | 497              | 3             | 21,709             | 15,489                       | 145             | 105%                               | 28%    |
| Mexico        | 27               | 2             | 5,411              | 4,580                        | 570             | -14%                               | -16%   | Costa Rica     | 0                | 0             | 12,507             | 4,623                        | 139             | 28%                                | 85%    |
| Panama        | 140              | 2             | 24,614             | 18,857                       | 523             | -10%                               | -12%   | Kuwait         | 90               | 1             | 23,284             | 21,114                       | 137             | 9%                                 | 38%    |
| France        | 0                | 0             | 7,164              | 1,434                        | 479             | 80%                                | 149%   | Russia         | 41               | 1             | 7,530              | 6,211                        | 133             | 13%                                | 11%    |
| Colombia      | 131              | 3             | 15,036             | 12,444                       | 476             | -21%                               | -32%   | Bahrain        | 317              | 0             | 38,223             | 34,057                       | 130             | 58%                                | 47%    |
| Netherlands   | 114              | 0             | 5,732              | 166                          | 369             | 119%                               | -10%   | Saudi Arabia   | 14               | 1             | 9,472              | 8,917                        | 129             | -31%                               | -6%    |
| Ireland       | 80               | 0             | 6,670              | 4,732                        | 363             | 91%                                | N/A    | Paraguay       | 71               | 3             | 4,700              | 2,540                        | 92              | 19%                                | -3%    |
| North Macedo. | . 85             | 2             | 8,033              | 6,654                        | 333             | 10%                                | 43%    | Kazakhstan     | 2                | 0             | 5,715              | 5,429                        | 89              | -42%                               | -52%   |
| EU            | 30               | 0             | 5,570              | 2,431                        | 324             | 51%                                | 54%    | Belarus        | 23               | 0             | 8,008              | 7,753                        | 83              | 18%                                | 0%     |
| Armenia       | 93               | 1             | 16,006             | 14,379                       | 314             | 33%                                | -27%   | Qatar          | 80               | 0             | 42,823             | 41,757                       | 73              | 6%                                 | -30%   |
| Moldova       | 64               | 0             | 11,551             | 8,487                        | 298             | 8%                                 | 14%    | West Bank an   | 149              | 2             | 7,810              | 5,187                        | 57              | 30%                                | 53%    |
| Iran          | 37               | 2             | 5,026              | 4,281                        | 289             | 28%                                | 22%    | Czechia        | 92               | 0             | 4,603              | 2,312                        | 47              | 239%                               | 179%   |
| Argentina     | 187              | 6             | 13,970             | 10,803                       | 289             | 12%                                | 11%    | UAE            | 68               | 0             | 8,586              | 7,510                        | 41              | 57%                                | 23%    |
| South Africa  | 26               | 0             | 11,149             | 9,949                        | 269             | -21%                               | -42%   | Singapore      | 3                | 0             | 9,841              | 9,774                        | 5               | -17%                               | N/A    |
| Kosovo        | 0                | 0             | 6,873              | 4,762                        | 264             | -100%                              | -100%  | Total World    | 31               | 0             | 4,006              | 2,744                        | 124             | 6%                                 | 4%     |