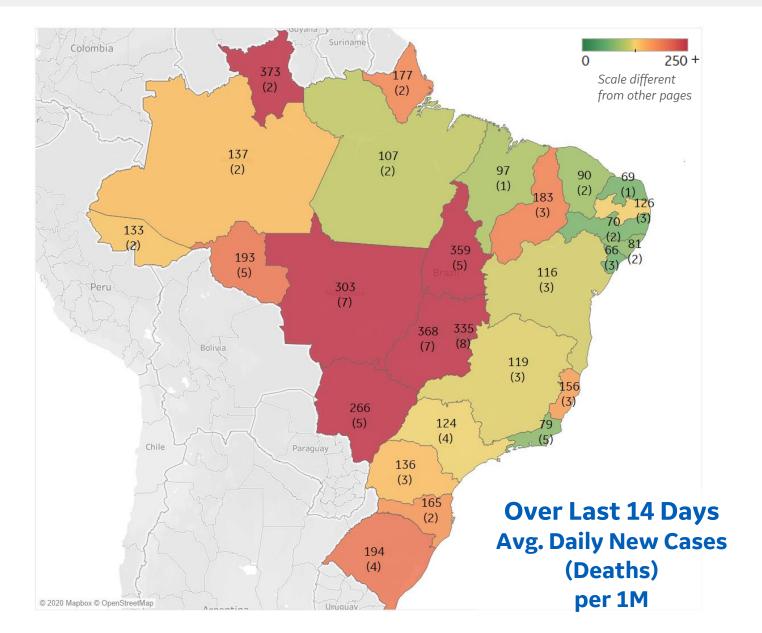

a | 84  |
| Bolivia           | 61  |
|                   |     |





| Per :        | •••• Per 1M in Region |        |  |
|--------------|-----------------------|--------|--|
|              | Today                 | Change |  |
| Active Cases | 2,090                 | -2%    |  |
| Confirmed    | 77 new                | +0.4%  |  |
| Deaths       | 2 new                 | +0.3%  |  |
| Recovered    | 125 new               | +1%    |  |

#### Most Daily New Cases / 1M

| Goiás            | 368 |
|------------------|-----|
| Tocantins        | 359 |
| Distrito Federal | 335 |
| MatoGrosso       | 303 |
| MatoGrosso d     | 266 |
| Rio Grande do    | 194 |
| Rondônia         | 193 |
| Piauí            | 183 |
| Santa Catarina   | 165 |
| Espírito Santo   | 156 |
|                  |     |





|              | Per 1M in Region |        |
|--------------|------------------|--------|
|              | Today            | Change |
| Active Cases | 328              | -1%    |
| Confirmed    | 24 new           | +1.3%  |
| Deaths       | 0.3 new          | +1%    |
| Recovered    | 29 new           | +1.9%  |

#### Most Daily New Cases / 1M

| India       | 66 |
|-------------|----|
| Nepal       | 44 |
| Russia      | 38 |
| Philippines | 32 |
| Uzbekistan  | 17 |
| Indonesia   | 13 |
| Azerbaijan  | 13 |
| Bangladesh  | 10 |
| Kyrgyzstan  | 10 |
| Singapore   | 7  |
|             |    |





| P            | er 1M in Region |        |
|--------------|-----------------|--------|
|              | Today           | Change |
| Active Cases | 66              | -4%    |
| Confirmed