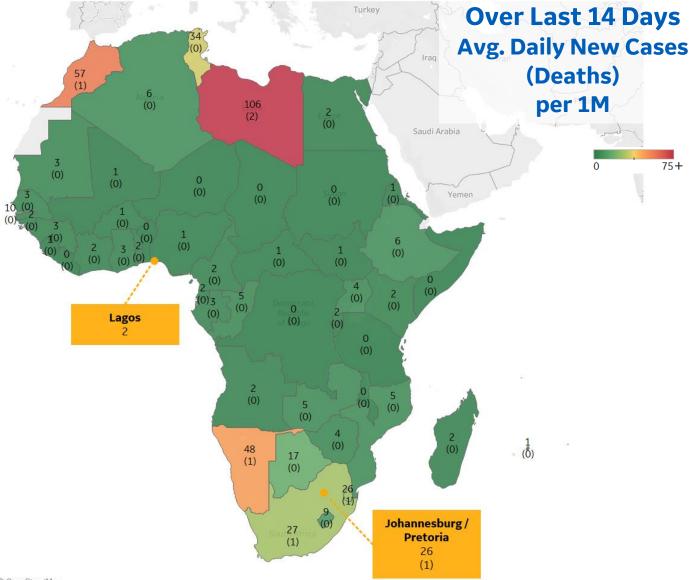

\*Change from 14d ago: Compares 14d-avgs. of Daily New Cases/Deaths today with 14d-avgs. from 14d ago

Today **Israel** has the highest new cases / 1M (497)

Sorted by Total Deaths / 1M Top 50 countries selected by Cases / 1M Excluded countries with population < 1M