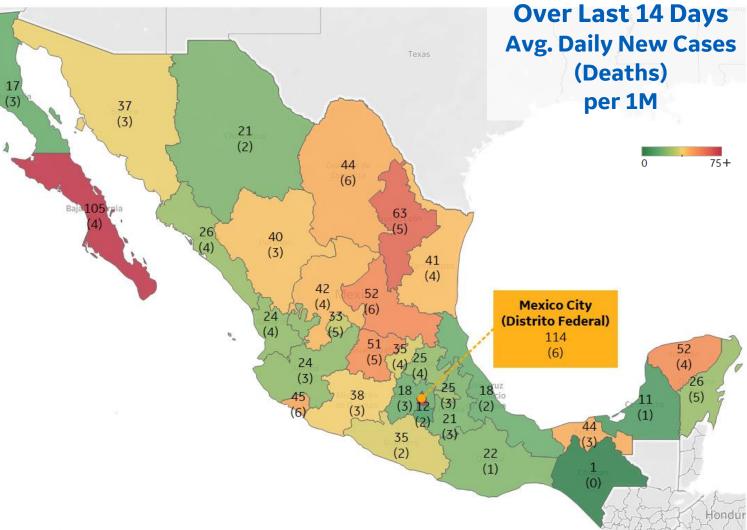

5 |
| Czechia | 141 |
| France  | 132 |
| Moldova | 120 |
| Iraq    | 104 |
| Lebanon | 93  |
| Oman    | 90  |
|         |     |





| Pe           | r 1M in Region |        |
|--------------|----------------|--------|
|              | Today          | Change |
| Active Cases | 261            | -3%    |
| Confirmed    | 27 new         | +0.5%  |
| Deaths       | 2 new          | +0.3%  |
| Recovered    | 34 new         | +1%    |



| Distrito Federal    | 114 |
|---------------------|-----|
| Baja California Sur | 105 |
| Nuevo León          | 63  |
| San Luis Potosí     | 52  |
| Yucatán             | 52  |
| Guanajuato          | 51  |
| Colima              | 45  |
| Coahuila            | 44  |
| Tabasco             | 44  |
| Zacatecas           | 42  |
|                     |     |





### **Over Last 14 Days...**



GE Healthcare

Updated 21 Sept 2020, 3:30 GMT 16

#### Top 10 by New Confirmed

Avg New Confirmed Cases / 1M

. . . . .

----

| North Dakota | 406 |
|--------------|-----|
| Wisconsin    | 320 |
| South Dakota | 290 |
| Arkansas     | 245 |
| Oklahoma     | 238 |
| lowa         | 231 |
| Missouri     | 229 |
| Utah         | 203 |
| Tennessee    | 203 |
| Nebraska     | 192 |

#### Top 10 by New Deaths Avg New Deaths / 1M

----

| Arkansas       | 7 |
|----------------|---|
| Mississippi    | 5 |
| Florida        | 5 |
| South Carolina | 4 |
| Louisiana      | 4 |
| Georgia        | 4 |
| Tennessee      | 4 |
| Texas          | 4 |
| North Dakota   | 3 |
| Nevada         | 3 |
|                |   |

# US by County & Metro, Total to Date



Updated 21 S