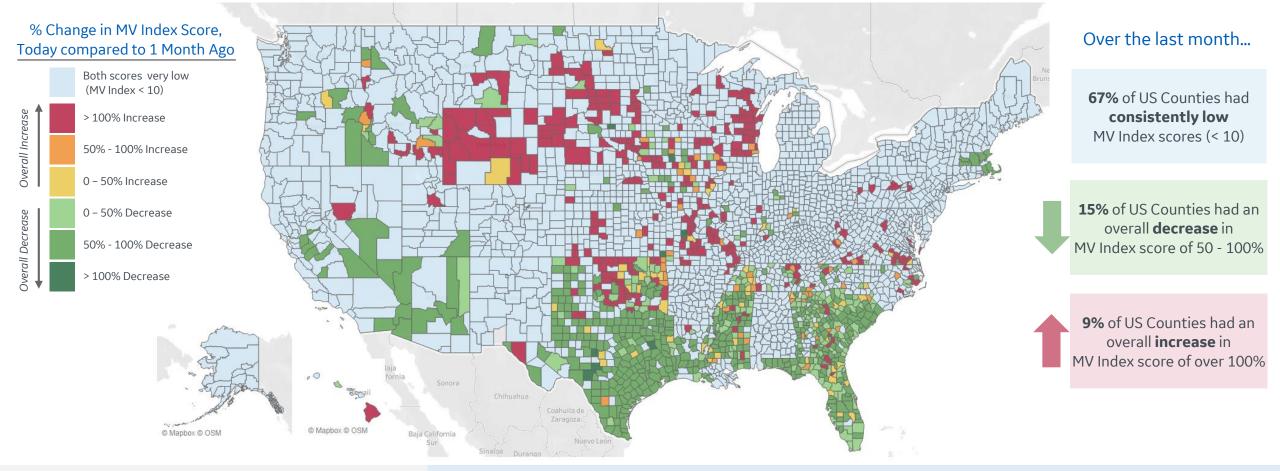

2   | 2,438                        | 45              | 4%                                    | -70%   |

\*Change from 14d ago: Compares 14d-avgs. of Daily New Cases/Deaths today with 14d-avgs. from 14d ago

Since 1 Sept, confirmed cases in **Wisconsin** increased 40%

Sorted by Raw Total Deaths

N/As due to states revising and updating case counts

#### 



7

Updated 21 Sept 2020, 3:30 GMT

#### **Daily New Confirmed Cases / 1M**













#### **Cumulative Deaths / 1M**









### **Deaths / Confirmed Cases**



## % Change in Case Volume in Select Countries



#### **Over Previous 7 days**



**GE Healthcare** 

**COMMAND CENTERS** 

ge)

#### Positivity rates over time in select countries

7-day rolling avg





GE Healthcare COMMAND CENTERS

Updated 21 Sept 2020, 3:30 GMT 13





#### MV Index = (RC + RD) \* RP

 $RD = 90 * (D_1 + (D_2/2) + (D_3/3))$ RC = C<sub>1</sub> + (C<sub>2</sub>/2) + (C<sub>3</sub>/3) RP = Avg(Ppc, last 14 days)

#### Legend

RC: Recent Cases, County RD: Recent Deaths, County RP: Recent Positivity, State D: Deaths / 100K, daily new C: Confirmed Cases / 100K, daily new Ppc: % Positive Cases, daily new 1: 0-7 days ago 2: 8-14 days ago 3: 15-21 days ago



| Per 1N       | Per 1M in Region |        |  |  |  |  |
|--------------|------------------|--------|--|--|--|--|
|              | Today            | Change |  |  |  |  |
| Active Cases | 2,122            | +1%    |  |  |  |  |
| Confirmed    | 42 new           | +1%    |  |  |  |  |
| Deaths       | 1 new            | +0.3%  |  |  |  |  |
| Recovered    | 20 new           | +1%    |  |  |