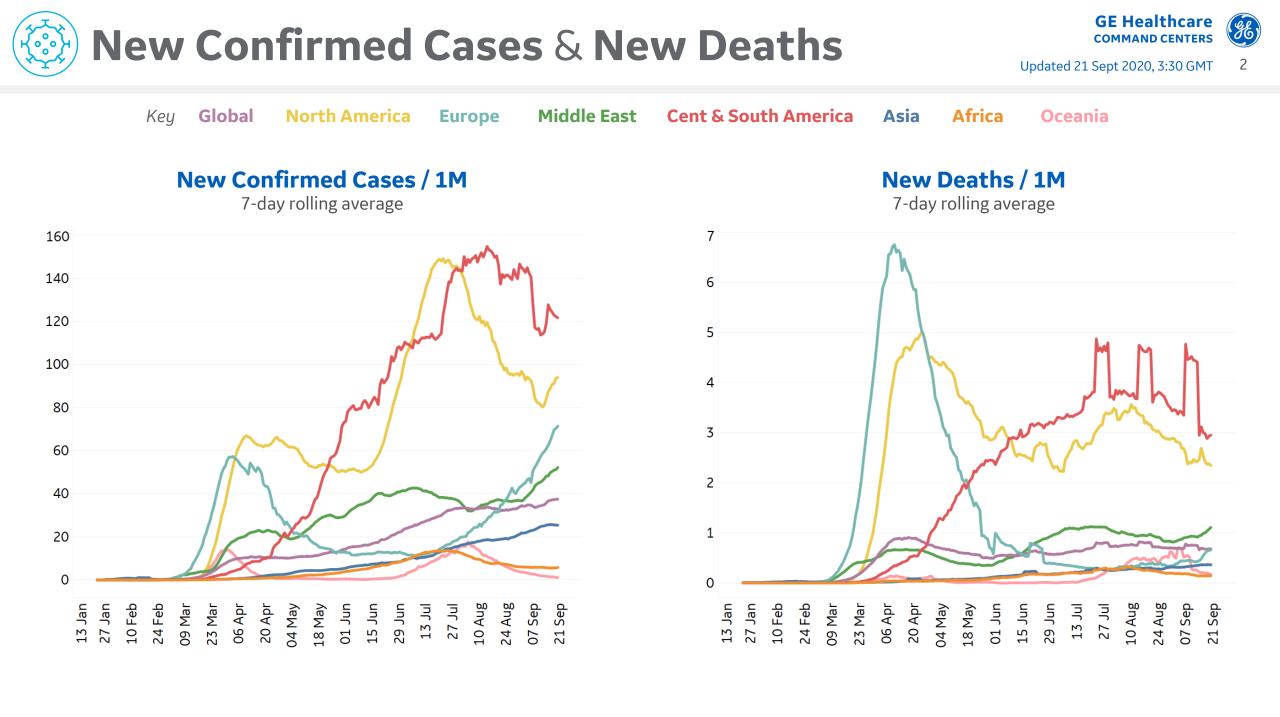

GE Healthcare COMMAND CENTERS

Updated 21 Sept 2020, 3:30 GMT 1



#### **Trend since 22 Jan**

Avg. Daily New Cases / 1M

Over the last 14 days



| Per 1M:      | Today  | Change |
|--------------|--------|--------|
| Active Today | 1,138  | +0.02% |
| Active       | 0 new  | +0%    |
| Confirmed    | 31 new | +1%    |
| Deaths       | 1 new  | +0.4%  |
| Recovered    | 31 new | +1%    |





# Top 50 Countries: Per 1M

Updated 21 Sept 2020, 3:30 GMT 3

| 1 - 25        | Тос              | day           |                    | <b>Total</b><br>Since 22 Jan |                 | <b>Change fro</b><br>in 14 day avg |        | 26 - 50        | Тос              | lay           |                    | <b>Total</b><br>Since 22 Jan |                 | <b>Change fro</b><br>in 14 day avg |        |
|---------------|------------------|---------------|--------------------|------------------------------|-----------------|------------------------------------|--------|----------------|------------------|---------------|--------------------|------------------------------|-----------------|------------------------------------|--------|
|               | New<br>Confirmed | New<br>Deaths | Total<b