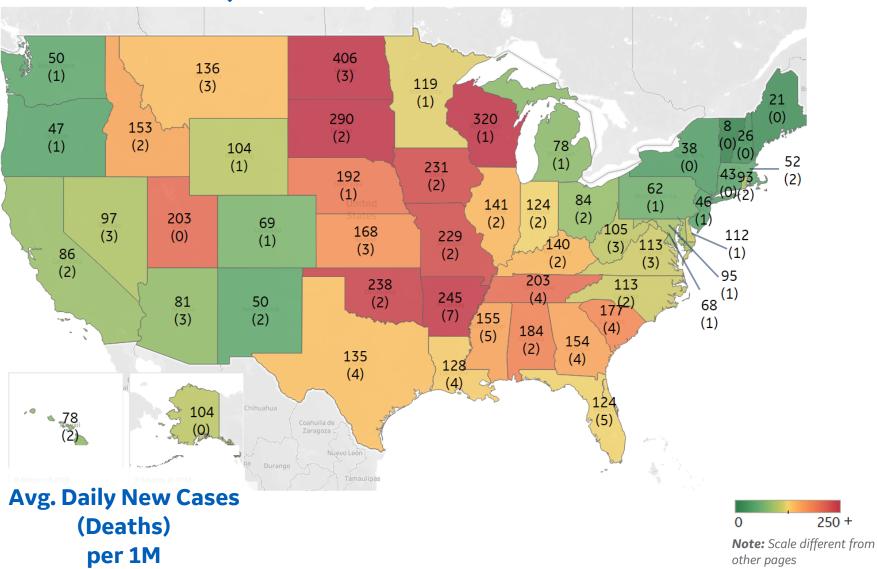

132 |
| Moldova | 120 |
| Iraq    | 104 |
| Lebanon | 93  |
| Oman    | 90  |
|         |     |





| Pe           | r 1M in Region |        |
|--------------|----------------|--------|
|              | Today          | Change |
| Active Cases | 261            | -3%    |
| Confirmed    | 27 new         | +0.5%  |
| Deaths       | 2 new          | +0.3%  |
| Recovered    | 34 new         | +1%    |



| Distrito Federal    | 114 |
|---------------------|-----|
| Baja California Sur | 105 |
| Nuevo León          | 63  |
| San Luis Potosí     | 52  |
| Yucatán             | 52  |
| Guanajuato          | 51  |
| Colima              | 45  |
| Coahuila            | 44  |
| Tabasco             | 44  |
| Zacatecas           | 42  |
|                     |     |





### **Over Last 14 Days...**



GE Healthcare

Updated 21 Sept 2020, 3:30 GMT 16

#### Top 10 by New Confirmed

Avg New Confirmed Cases / 1M

. . . . .

----

| North Dakota | 406 |
|--------------|-----|
| Wisconsin    | 320 |
| South Dakota | 290 |
| Arkansas     | 245 |
| Oklahoma     | 238 |
| lowa         | 231 |
| Missouri     | 229 |
| Utah         | 203 |
| Tennessee    | 203 |
| Nebraska     | 192 |

#### Top 10 by New Deaths Avg New Deaths / 1M

----

| Arkansas       | 7 |
|----------------|---|
| Mississippi    | 5 |
| Florida        | 5 |
| South Carolina | 4 |
| Louisiana      | 4 |
| Georgia        | 4 |
| Tennessee      | 4 |
| Texas          | 4 |
| North Dakota   | 3 |
| Nevada         | 3 |
|                |   |

# US by County & Metro, Total to Date



Updated 21 Sept 2020, 3:30 GMT 17



Each box