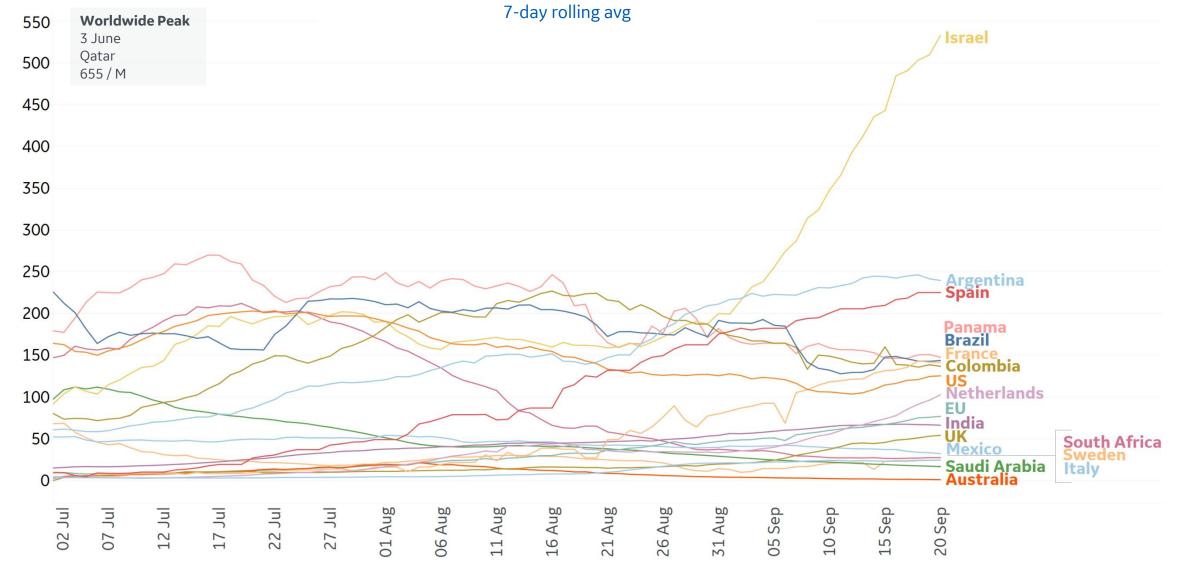

\*Change from 14d ago: Compares 14d-avgs. of Daily New Cases/Deaths today with 14d-avgs. from 14d ago

Today **Israel** has the highest new cases / 1M (497)

Sorted by Total Deaths / 1M Top 50 countries selected by Cases / 1M Excluded countries with population < 1M