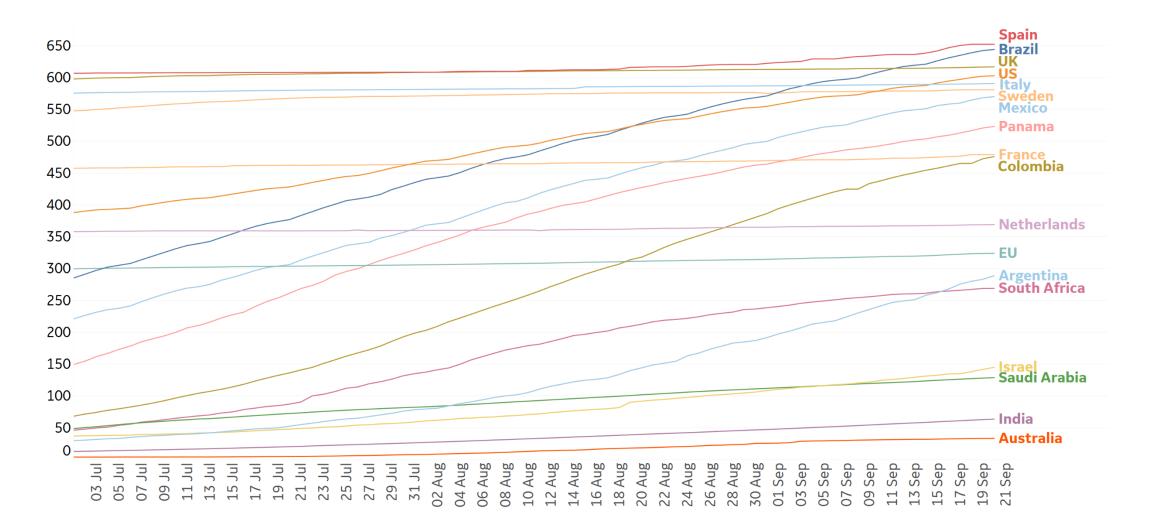

## **Top 50 Countries: Raw Volume**

Updated 21 Sept 2020, 3:30 GMT 4

| 1 - 25       | Тос              | lay           |                    | <b>Total</b><br>Since 22 Jan | 1                  | Change from<br>in 14 day avg |        | 26 - 50      | Тос              | day         |  |
|--------------|------------------|---------------|--------------------|------------------------------|--------------------|------------------------------|--------|--------------|------------------|-------------|--|
|              | New<br>Confirmed | New<br>Deaths | Confirmed<br>Cases | Total<br>Recovered           | Reported<br>Deaths | Confirmed                    | Deaths |              | New<br>Confirmed | Nev<br>Deat |  |
| US           | 36,765           | 227           | 6,810,879          | 2,590,671                    | 199,509            | -7%                          | -13%   | Netherlands  | 1,956            | 4           |  |
| EU           | 13,244           | 117           | 2,480,029          | 1,082,247                    | 144,228            | 51%                          | 54%    | Sweden       | 0                | 0           |  |
| Brazil       | 16,389           | 363           | 4,544,629          | 3,963,446                    | 136,895            | -23%                         | -14%   | Egypt        | 115              | 20          |  |
| India        | 86,961           | 1,130         | 5,487,580          | 4,396,399                    | 87,882             | 17%                          | 15%    | Philippines  | 3,283            | 54          |  |
| Mexico       | 3,542            | 235           | 697,663            | 590,459                      | 73,493             | -14%                         | -16%   | Bangladesh   | 1,546            | 26          |  |
| UK           | 3,899            | 18            | 396,744            | N/A**                        | 41,866             | 116%                         | 81%    | China        | 35               | 0           |  |
| Italy        | 1,587            | 15            | 298,156            | 218,351                      | 35,707             | 12%                          | 60%    | Saudi Arabia | 483              | 27          |  |
| Peru         | 6,453            | 86            | 762,865            | 607,837                      | 31,369             | -20%                         | -25%   | Romania      | 1,231            | 33          |  |
| France       | 0                | 0             | 467,614            | 93,586                       | 31,257             | 80%                          | 149%   | Ukraine      | 3,071            | 41          |  |
| Spain        | 0                | 0             | 640,040            | 150,376                      | 30,495             | 25%                          | 86%    | Guatemala    | 292              | 14          |  |
| Iran         | 3,097            | 183           | 422,140            | 359,570                      | 24,301             | 28%                          | 22%    | Poland       | 910              | 11          |  |
| Colombia     | 6,678            | 169           | 765,076            | 633,199                      | 24,208             | -21%                         | -32%   | Panama       | 602              | 10          |  |
| Russia       | 6,043            | 79            | 1,098,958          | 906,431                      | 19,349             | 13%                          | 11%    | Honduras     | 473              | 18          |  |
| South Africa | 1,555            | 13            | 661,211            | 590,071                      | 15,953             | -21%                         | -42%   | Dom. Rep.    | 589              | 3           |  |
| Argentina    | 8,431            | 254           | 631,365            | 488,231                      | 13,053             | 12%                          | 11%    | Morocco      | 1,927            | 35          |  |
| Chile        | 1,600            | 32            | 446,274            | 419,746                      | 12,286             | -4%                          | -6%    | Kazakhstan   | 45               | 0           |  |
| Ecuador      | 799              | 6             | 126,419            | 102,852                      | 11,090             | -19%                         | 955%   | Japan        | 480              | 4           |  |
| Belgium      | 1,547            | 4             | 102,295            | 18,965                       | 9,948              | 117%                         | 148%   | Israel       | 4,300            | 30          |  |
| Indonesia    | 3,989            | 105           | 244,676            | 177,327                      | 9,553              | 25%                          | 14%    | Ethiopia     | 689              | 7           |  |
| Germany      | 1,033            | 2             | 273,965            | 241,192                      | 9,390              | 29%                          | 9%     | Oman         | 1,722            | 28          |  |
| Canada       | 1,143            | 5             | 145,750            | 126,592                      | 9,267              | 68%                          | -3%    | Belarus      | 213              | 4           |  |
| Iraq         | 3,438            | 64            | 319,035            | 253,591                      | 8,555              | 5%                           | -4%    | Kuwait       | 385              | 3           |  |
| Bolivia      | 206              | 31            | 130,676            | 89,617                       | 7,617              | -15%                         | 150%   | UAE          | 674              | 0           |  |
| Turkey       | 1,519            | 61            | 302,867            | 267,233                      | 7,506              | 7%                           | 51%    | Qatar        | 230              | 1           |  |
| Pakistan     | 633              | 4             | 306,304            | 292,869                      | 6,420              | 31%                          | -26%   | Total World  | 241,287          | 3,69        |  |
|              | E.               |               |                    |                              |                    |                              |        |              |                  |             |  |