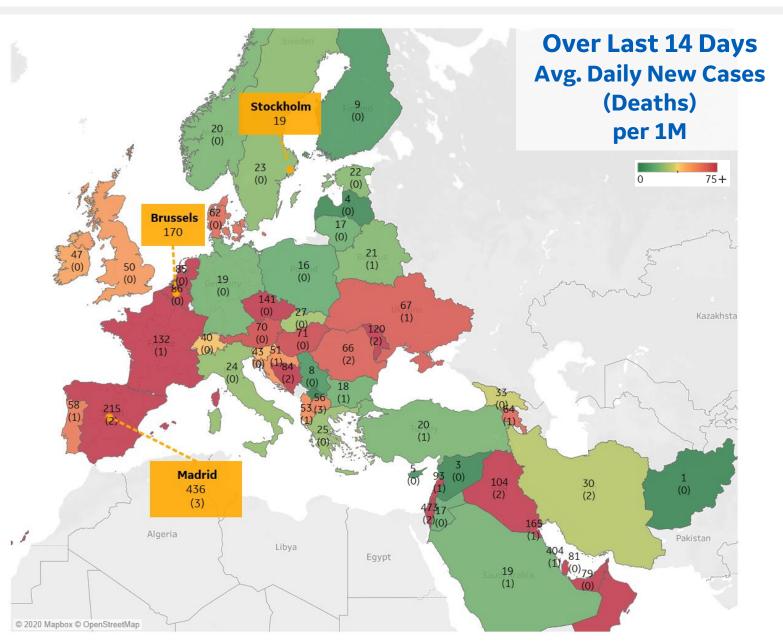

: Deaths / 100K, daily new C: Confirmed Cases / 100K, daily new Ppc: % Positive Cases, daily new 1: 0-7 days ago 2: 8-14 days ago 3: 15-21 days ago



| Per 1N       | Per 1M in Region |        |  |  |  |  |
|--------------|------------------|--------|--|--|--|--|
|              | Today            | Change |  |  |  |  |
| Active Cases | 2,122            | +1%    |  |  |  |  |
| Confirmed    | 42 new           | +1%    |  |  |  |  |
| Deaths       | 1 new            | +0.3%  |  |  |  |  |
| Recovered    | 20 new           | +1%    |  |  |  |  |

#### Most Daily New Cases / 1M

| Israel  | 473 |
|---------|-----|
| Bahrain | 404 |
| Spain   | 215 |
| Kuwait  | 165 |
| Czechia | 141 |
| France  | 132 |
| Moldova | 120 |
| Iraq    | 104 |
| Lebanon | 93  |
| Oman    | 90  |
|         |     |





| Pe           | r 1M in Region |        |
|--------------|----------------|--------|
|              | Today          | Change |
| Active Cases | 261            | -3%    |
| Confirmed    | 27 new         | +0.5%  |
| Deaths       | 2 new          | +0.3%  |
| Recovered    | 34 new         | +1%    |



| Distrito Federal    | 114 |
|---------------------|-----|
| Baja California Sur | 105 |
| Nuevo León          | 63  |
| San Luis Potosí     | 52  |
| Yucatán             | 52  |
| Guanajuato          | 51  |
| Colima              | 45  |
| Coahuila            | 44  |
| Tabasco             | 44  |
| Zacatecas           | 42  |
|                     |     |





### **Over Last 14 Days...**



GE Healthcare

Updated 21 Sept 2020, 3:30 GMT 16

#### Top 10 by New Confirmed

Avg New Confirm