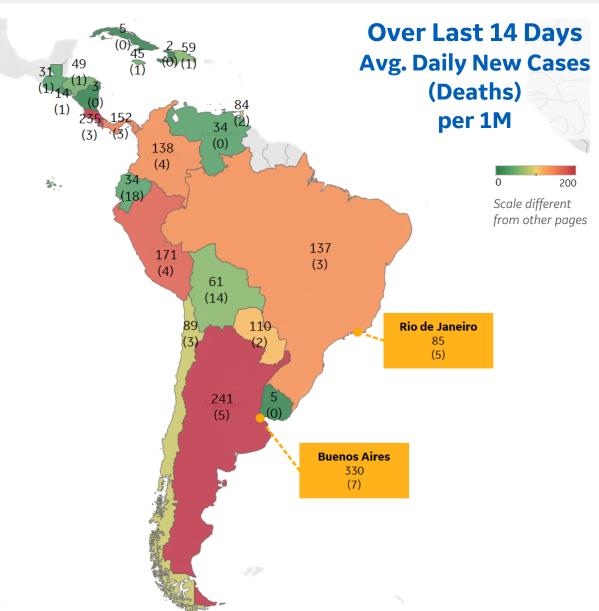

|        |

**Note:** Includes counties ≥ 250K population

from other pages

Scale different

0

30,000 +

\* New York City counties aggregated into one reporting area



| Per          |         |        |
|--------------|---------|--------|
|              | Today   | Change |
| Active Cases | 2,019   | -2%    |
| Confirmed    | 85 new  | +1%    |
| Deaths       | 2 new   | +0.4%  |
| Recovered    | 132 new | +1%    |

#### Most Daily New Cases / 1M

| Argentina         | 241 |
|-------------------|-----|
| Costa Rica        | 235 |
| Peru              | 171 |
| Panama            | 152 |
| Colombia          | 138 |
| Brazil            | 137 |
| Paraguay          | 110 |
| Chile             | 89  |
| Trinidad and Toba | 84  |
| Bolivia           | 61  |
|                   |     |





| Per :        | •••• Per 1M in Region |        |  |
|--------------|-----------------------|--------|--|
|              | Today                 | Change |  |
| Active Cases | 2,090                 | -2%    |  |
| Confirmed    | 77 new                | +0.4%  |  |
| Deaths       | 2 new                 | +0.3%  |  |
| Recovered    | 125 new               | +1%    |  |

#### Most Daily New Cases / 1M

| Goiás            | 368 |
|------------------|-----|
| Tocantins        | 359 |
| Distrito Federal | 335 |
| MatoGrosso       | 303 |
| MatoGrosso d     | 266 |
| Rio Grande do    | 194 |
| Rondônia         | 193 |
| Piauí            | 183 |
| Santa Catarina   | 165 |
| Espírito Santo   | 156 |
|                  |     |





|              | Per 1M in Region |        |
|--------------|--