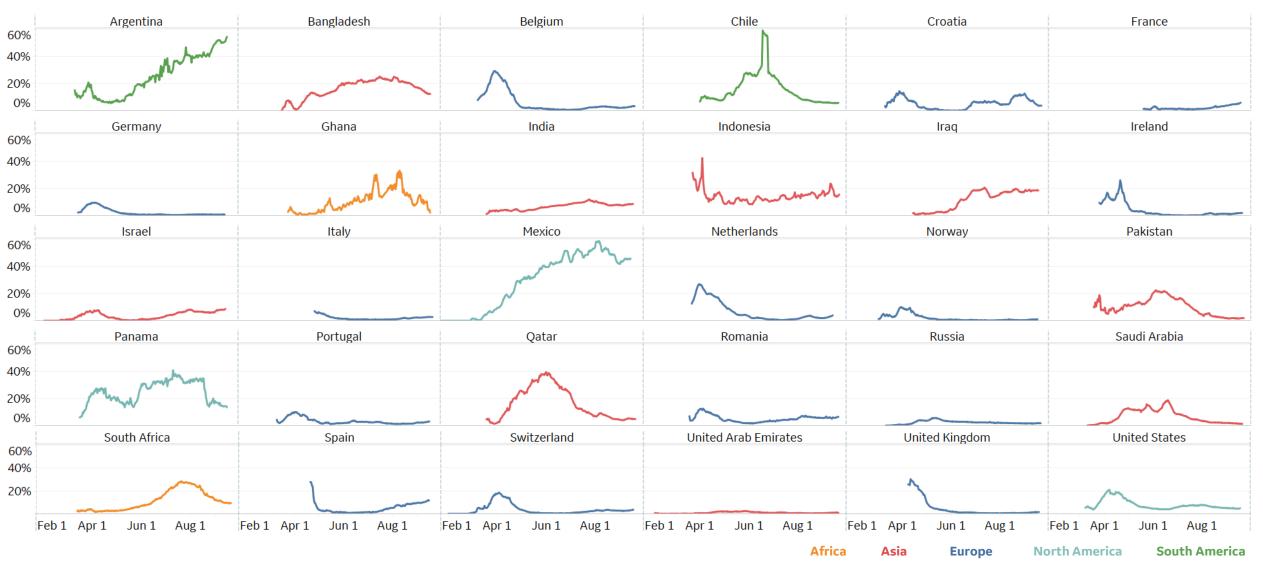

\*Change from 14d ago: Compares 14d-avgs. of Daily New Cases/Deaths today with 14d-avgs. from 14d ago

Today **Israel** has the highest new cases / 1M (497)

Sorted by Total Deaths / 1M Top 50 countries selected by Cases / 1M Excluded countries with population < 1M