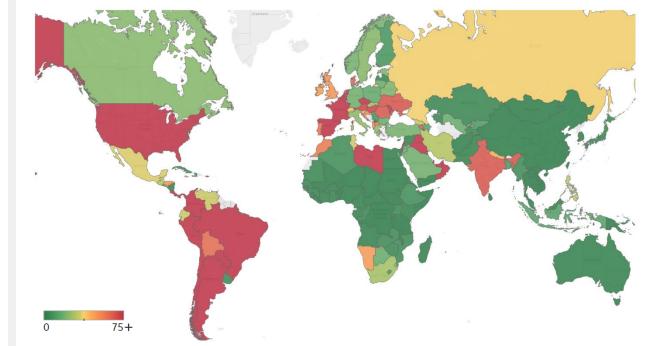

# Top 50 Countries: Per 1M

Updated 21 Sept 2020, 3:30 GMT 3

| 1 - 25        | Тос              | day           |                    | <b>Total</b><br>Since 22 Jan |                 | <b>Change fro</b><br>in 14 day avg |        | 26 - 50        | Тос              | lay           |                    | <b>Total</b><br>Since 22 Jan |                 | <b>Change fro</b><br>in 14 day avg |        |
|---------------|------------------|---------------|--------------------|------------------------------|-----------------|------------------------------------|--------|----------------|------------------|---------------|--------------------|------------------------------|-----------------|------------------------------------|--------|
|               | New<br>Confirmed | New<br>Deaths | Total<br>Confirmed | Total<br>Recovered           | Total<br>Deaths | Confirmed                          | Deaths |                | New<br>Confirmed | New<br>Deaths | Total<br>Confirmed | Total<br>Recovered           | Total<br>Deaths | Confirmed                          | Deaths |
| Peru          | 196              | 3             | 23,137             | 18,435                       | 951             | -20%                               | -25%   | Switzerland    | 0                | 0             | 5,694              | 4,680                        | 236             | 9%                                 | 167%   |
| Belgium       | 133              | 0             | 8,826              | 1,636                        | 858             | 117%                               | 148%   | Bos. and Herz. | 64               | 2             | 7,751              | 5,449                        | 233             | 1%                                 | -12%   |
| Bolivia       | 18               | 3             | 11,195             | 7,677                        | 653             | -15%                               | 150%   | Romania        | 64               | 2             | 5,863              | 4,666                        | 231             | 8%                                 | -13%   |
| Spain         | 0                | 0             | 13,689             | 3,216                        | 652             | 25%                                | 86%    | Honduras       | 48               | 2             | 7,231              | 2,228                        | 221             | -33%                               | -50%   |
| Brazil        | 77               | 2             | 21,381             | 18,646                       | 644             | -23%                               | -14%   | Iraq           | 85               | 2             | 7,932              | 6,305                        | 213             | 5%                                 | -4%    |
| Chile         | 84               | 2             | 23,345             | 21,958                       | 643             | -4%                                | -6%    | Dom. Rep.      | 54               | 0             | 9,982              | 7,528                        | 189             | 10%                                | -27%   |
| Ecuador       | 45               | 0             | 7,165              | 5,830                        | 629             | -19%                               | 955%   | Portugal       | 54               | 1             | 6,725              | 4,472                        | 188             | 78%                                | 64%    |
| UK            | 57               | 0             | 5,844              | N/A**                        | 617             | 116%                               | 81%    | Guatemala      | 16               | 1             | 4,769              | 4,178                        | 174             | -18%                               | 3%     |
| US            | 111              | 1             | 20,577             | 7,827                        | 603             | -7%                                | -13%   | Oman           | 337              | 5             | 18,305             | 16,727                       | 166             | 94%                                | -1%    |
| Italy         | 26               | 0             | 4,931              | 3,611                        | 591             | 12%                                | 60%    | Kyrgyzstan     | 0                | 0             | 6,949              | 6,358                        | 163             | -32%                               | -25%   |
| Sweden        | 0                | 0             | 8,737              | N/A**                        | 581             | 79%                                | 58%    | Israel         | 497              | 3             | 21,709             | 15,489                       | 145             | 105%                               | 28%    |
| Mexico        | 27               | 2             | 5,411              | 4,580                        | 570             | -14%                               | -16%   | Costa Rica     | 0                | 0             | 12,507             | 4,623                        | 139             | 28%                                | 85%    |
| Panama        | 140              | 2             | 24,614             | 18,857                       | 523             | -10%                               | -12%   | Kuwait         | 90               | 1             | 23,284             | 21,114                       | 137             | 9%                                 | 38%    |
| France        | 0                | 0             | 7,164              | 1,434                        | 479             | 80%                                | 149%   | Russia         | 41               | 1             | 7,530              | 6,211                        | 133             | 13%                                | 11%    |
| Colombia      | 131              | 3             | 15,036             | 12,444                       | 476             | -21%                               | -32%   | Bahrain        | 317              | 0             | 38,223             | 34,057                       | 130             | 58%                                | 47%    |
| Netherlands   | 114              | 0             | 5,732              | 166                          | 369             | 119%                               | -10%   | Saudi Arabia   | 14               | 1             | 9,472              | 8,917                        | 129             | -31%                               | -6%    |
| Ireland       | 80               | 0             | 6,670              | 4,732                        | 363             | 91%                                | N/A    | Paraguay       | 71               | 3             | 4,700              | 2,540                        | 92              | 19%                                | -3%    |
| North Macedo. | . 85             | 2             | 8,033              | 6,654                        | 333             | 10%                                | 43%    | Kazakhstan     | 2                | 0             | 5,715              | 5,429                        | 89              | -42%                               | -52%   |
| EU            | 30               | 0             | 5,570              | 2,431                        | 324             | 51%                                | 54%    | Belarus        | 23               | 0             | 8,008              | 7,753                        | 83              | 18%                                | 0%     |
| Armenia       | 93               | 1             | 16,006             | 14,379                       | 314             | 33%                                | -27%   | Qatar          | 80               | 0             | 42,823             | 41,757                       | 73              | 6%                                 | -30%   |
| Moldova       | 64               | 0             | 11,551             | 8,487                        | 298             | 8%                                 | 14%    | West Bank an   | 149              | 2             | 7,810              | 5,187                        | 57              | 30%                                | 53%    |
| Iran          | 37               | 2             | 5,026              | 4,281                        | 289             | 28%                                | 22%    | Czechia        | 92               | 0             | 4,603              | 2,312                        | 47              | 239%                               | 179%   |
| Argentina     | 187              | 6             | 13,970             | 10,803                       | 289             | 12%                                | 11%    | UAE            | 68               | 0             | 8,586              | 7,510                        | 41              | 57%                                | 23%    |
| South Africa  | 26               | 0             | 11,149             | 9,949                        | 269             | -21%                               | -42%   | Singapore      | 3                | 0             | 9,841              | 9,774                        | 5               | -17%                               | N/A    |
| Kosovo        | 0                | 0             | 6,873              | 4,762                        | 264             | -100%                              | -100%  | Total World    | 31               | 0             | 4,006              | 2,744                        | 124             | 6%                                 | 4%     |