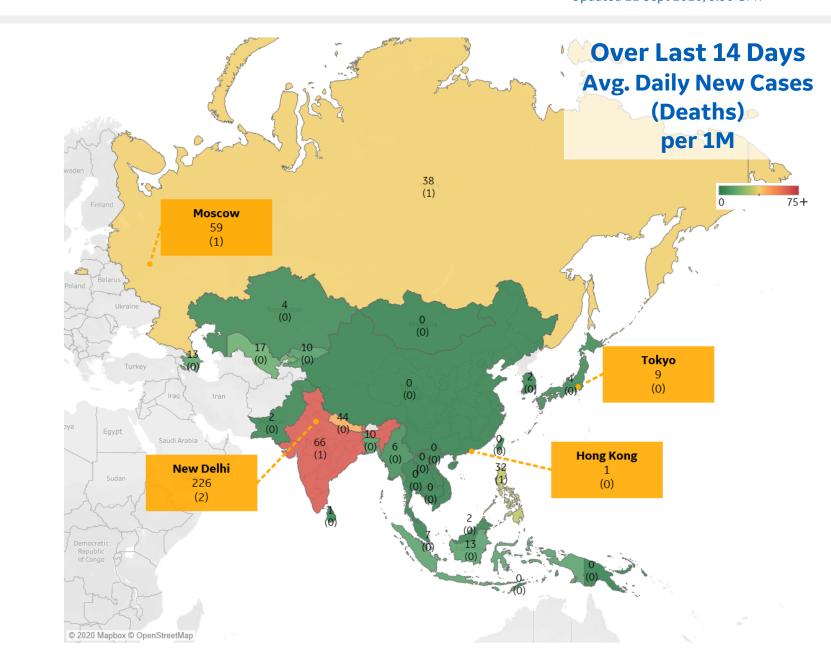

\*Change from 14d ago: Compares 14d-avgs. of Daily New Cases/Deaths today with 14d-avgs. from 14d ago

Today **Israel** has the highest new cases / 1M (497)

Sorted by Total Deaths / 1M Top 50 countries selected by Cases / 1M Excluded countries with population < 1M