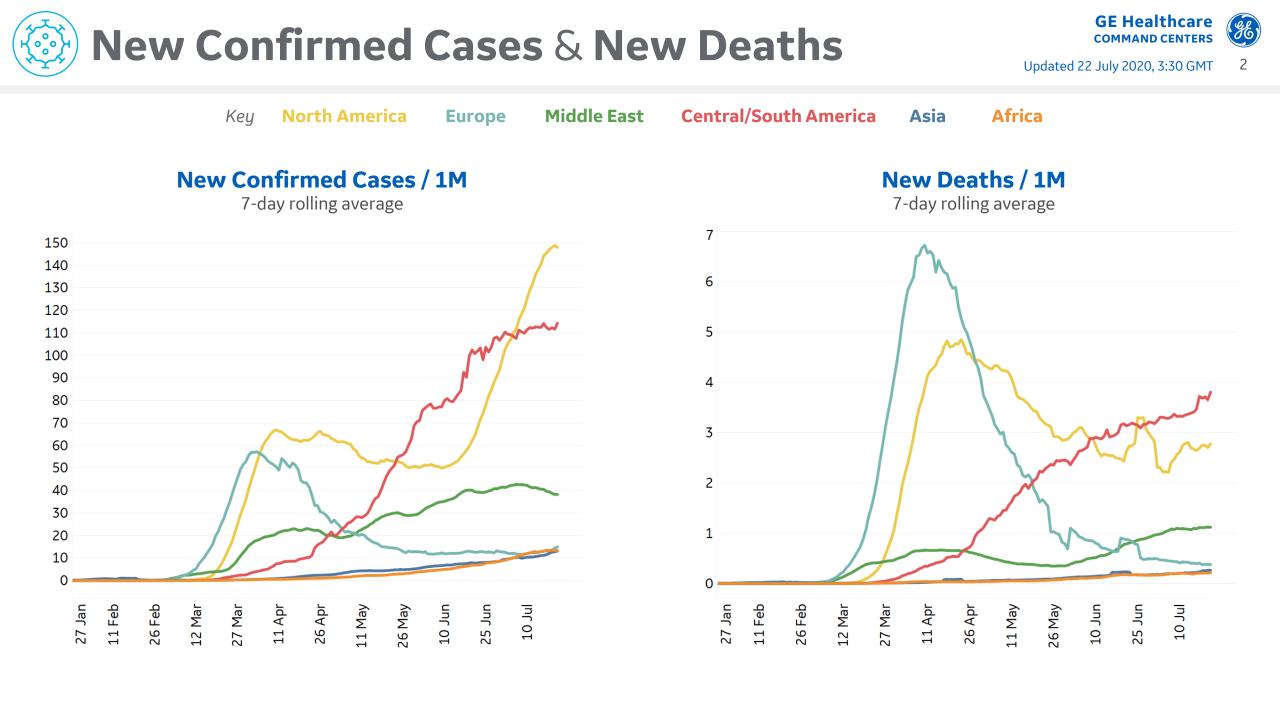

# > New Confirmed Cases in Select Countries

7

Updated 22 July 2020, 3:30 GMT

#### **Daily New Confirmed Cases / 1M**