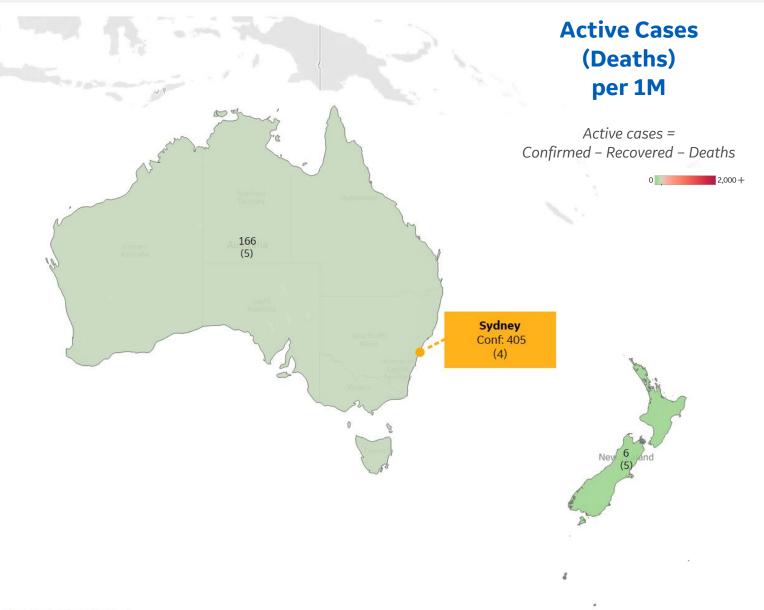

| ••••••       | Per 1M in Region |        |
|--------------|------------------|--------|
|              | Today            | Change |
| Active Cases | 136              | +8%    |
| Confirmed    | 15 new           | +3%    |
| Deaths       | 0.1 new          | +1%    |
| Recovered    | 5 new            | +0%    |

#### Most Active Cases per 1M

| Australia   | 166 |
|-------------|-----|
| New Zealand | 6   |

| Per 1        | <b>M</b> in Region |        |
|--------------|--------------------|--------|
|              | Today              | Change |
| Active Cases | 243                | -2%    |
| Confirmed    | 10 new             | +2%    |
| Deaths       | 0.2 new            | +2%    |
| Recovered    | 15 new             | +5%    |