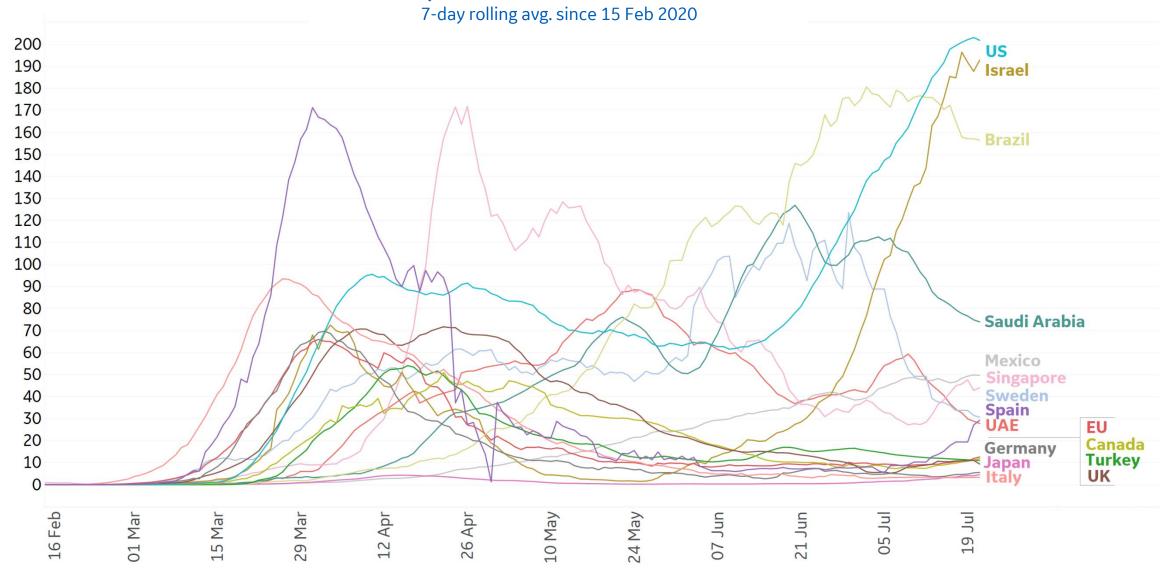

|
| Missouri     | 34,046          | 1,092     | 10     | 0         | 35,194             | 1,148           | N/A                | Hawaii        | 337             | 25        | 0      | 14        | 1,418              | 24              | 1,057              |
|              |                 |           |        |           | -                  |                 |                    | Alaska        | 1,287           | 92        | 0      | 25        | 2,042              | 18              | 737                |

N/As are due to states revising and updating case counts

Confirmed Cases in **Oregon** increased 40% in the last two weeks

Sorted by volume of Total Deaths

# > New Confirmed Cases in Select Countries



7

Updated 22 July 2020, 3:30 GMT

#### **Daily New Confirmed Cases / 1M**







### Daily New Deaths / 1M

7-day rolling avg. since 15 Feb 2020









Fatality Rate

#### **Deaths / Confirmed Cases**

7-day rolling avg. since 15 Feb 2020



## % Change in Case Volume in Select Countries

Updated 22 July 2020, 3:30 GMT 11

**GE Healthcare** 

**COMMAND CENTERS** 

ge)









#### **State Profiles**

While only 34% of Brazil's population lives in Sao Paulo, Rio de Janeiro or Ceará, this group makes up **almost half of reported deaths** 





| Per 1        |        |        |
|--------------|--------|--------|
|              | Today  | Change |
| Active Cases | 998    | +0.3%  |
| Confirmed    | 23 new | +1%    |
| Deaths       | 1 new  | +0.3%  |
| Recovered    | 20 new | +1%    |

#### Most Active Cases per 1M

| Sweden      | 7,181 |
|-------------|-------|