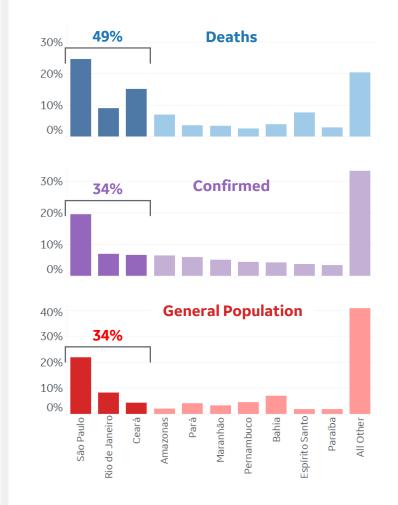

#### **State Profiles**

While only 34% of Brazil's population lives in Sao Paulo, Rio de Janeiro or Ceará, this group makes up **almost half of reported deaths** 

| Per 1        |        |        |
|--------------|--------|--------|
|              | Today  | Change |
| Active Cases | 998    | +0.3%  |
| Confirmed    | 23 new | +1%    |
| Deaths       | 1 new  | +0.3%  |
| Recovered    | 20 new | +1%    |