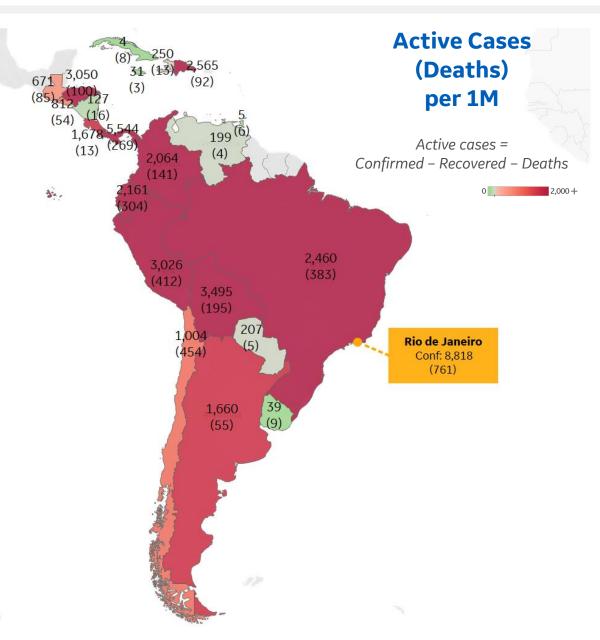

| Per 1M in Region |         |        |
|------------------|---------|--------|
|                  | Today   | Change |
| Active Cases     | 1,961   | +1%    |
| Confirmed        | 142 new | +2%    |
| Deaths           | 5 new   | +2%    |
| Recovered        | 117 new | +3%    |

#### Most Active Cases per 1M

| Panama     | 5,544 |
|------------|-------|
| Bolivia    | 3,495 |
| Honduras   | 3,050 |
| Peru       | 3,026 |
| Dom. Rep.  | 2,565 |
| Brazil     | 2,460 |
| Ecuador    | 2,161 |
| Colombia   | 2,064 |
| Costa Rica | 1,678 |
| Argentina  | 1,660 |
|            |       |