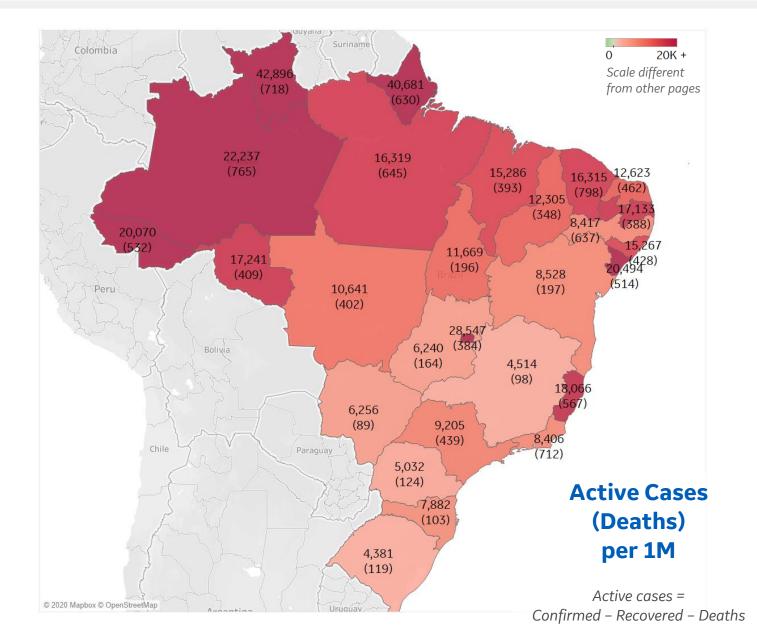

\* Excludes regions with population < 1M

Mexico

| Per 1M in Region |         |        |  |
|------------------|---------|--------|--|
|                  | Today   | Change |  |
| Active Cases     | 2,460   | -0.27% |  |
| Confirmed        | 193 new | +2%    |  |
| Deaths           | 6 new   | +2%    |  |
| Recovered        | 193 new | +3%    |  |

#### Most Active Cases per 1M

| Distrito Federal | 28,547 |
|------------------|--------|
| Amazonas         | 22,237 |
| Sergipe          | 20,494 |
| Espírito Santo   | 18,066 |
| Rondônia         | 17,241 |
| Paraíba          | 17,133 |
| Pará             | 16,319 |
| Ceará            | 16,315 |
| Maranhão         | 15,286 |
| Alagoas          | 15,267 |
|                  |        |