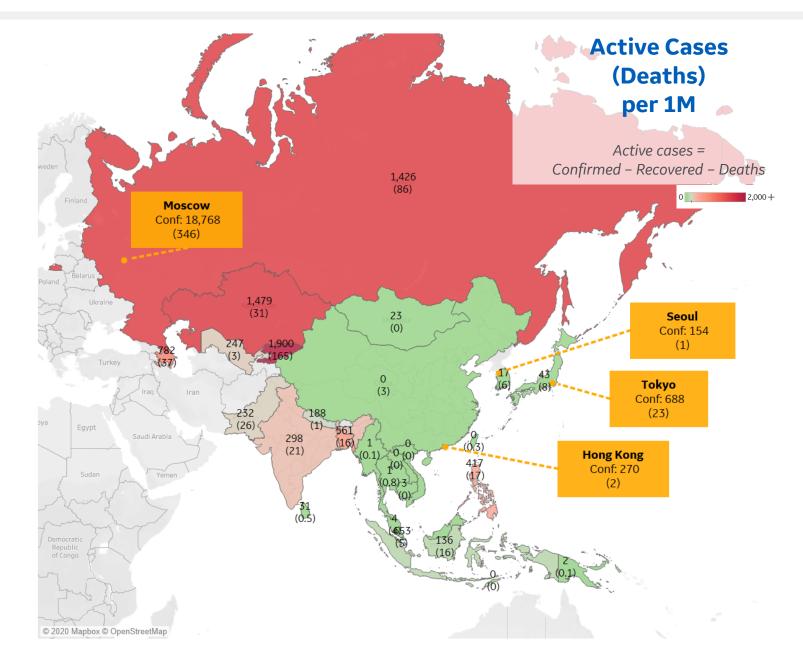

|              | Today          | Change |
|--------------|----------------|--------|
| Active Cases | 211            | +1%    |
| Confirmed    | 13 new         | +2%    |
| Deaths       | 0.2 new        | +2%    |
| Recovered    | <b>1</b> 1 new | +2%    |

#### Most Active Cases per 1M

| Kyrgyzstan  | 1,900 |
|-------------|-------|
| Kazakhstan  | 1,479 |
| Russia      | 1,426 |
| Azerbaijan  | 782   |
| Singapore   | 653   |
| Bangladesh  | 561   |
| Philippines | 417   |
| India       | 298   |
| Uzbekistan  | 247   |
| Pakistan    | 232   |
|             |       |