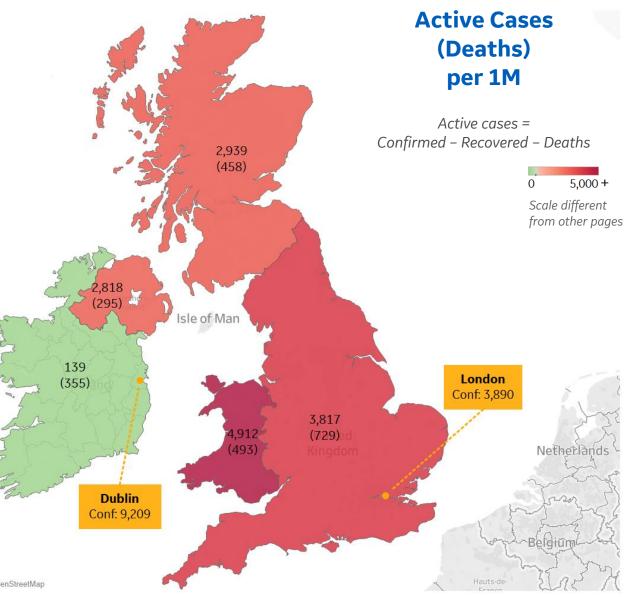

#### Most Active Cases per 1M

| Wales            | 4,912 |
|------------------|-------|
| England          | 3,817 |
| Scotland         | 2,939 |
| Northern Ireland | 2,818 |
| Ireland          | 139   |