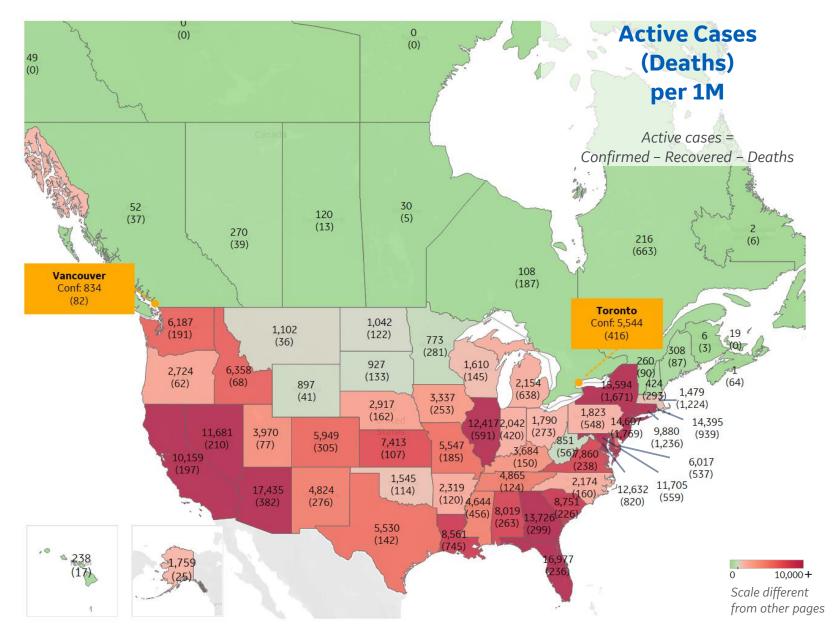

© 2020 Mapbox © OpenStreetMap

8

| Per 1N       |         |        |
|--------------|---------|--------|
|              | Today   | Change |
| Active Cases | 6,998   | +2%    |
| Confirmed    | 176 new | +2%    |
| Deaths       | 3 new   | +0.7%  |
| Recovered    | 61 new  | +2%    |

#### Most Active Cases per 1M

| Arizona      | 17,435 |
|--------------|--------|
| Florida      | 16,977 |
| New York     | 15,594 |
| New Jersey   | 14,607 |
| Rhode Island | 14,395 |
| Georgia      | 13,726 |
| DC           | 12,632 |
| Illinois     | 12,417 |
| Maryland     | 11,705 |
| Nevada       | 11,681 |
|              |        |