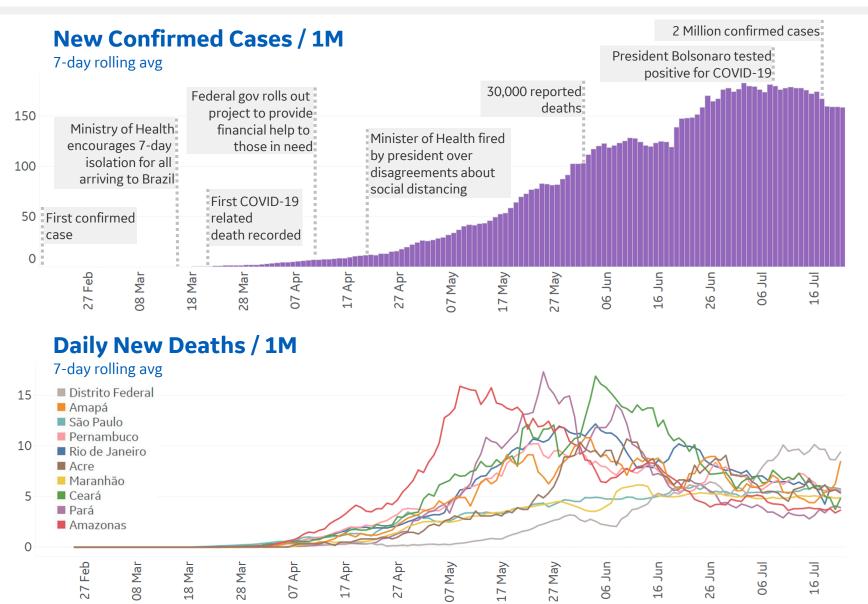

#### **State Profiles**

While only 34% of Brazil's population lives in Sao Paulo, Rio de Janeiro or Ceará, this group makes up **almost half of reported deaths** 

| Per 1        |        |        |
|--------------|--------|--------|
|              | Today  | Change |
| Active Cases | 998    | +0.3%  |
| Confirmed    | 23 new | +1%    |
| Deaths       | 1 new  | +0.3%  |
| Recovered    | 20 new | +1%    |