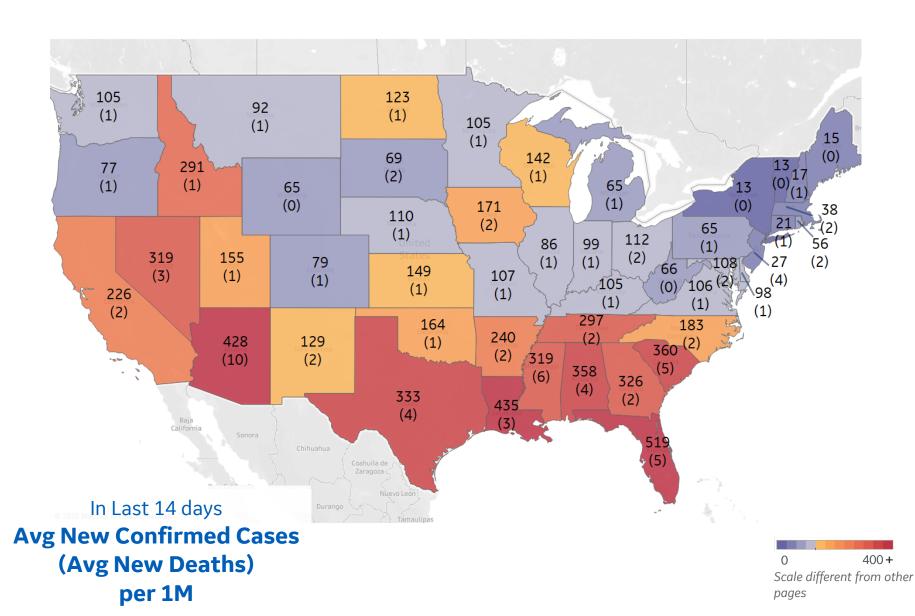

#### Top 10 by New Confirmed

Avg New Confirmed Cases / 1M

| Florida        | 519 |
|----------------|-----|
| Louisiana      | 435 |
| Arizona        | 428 |
| South Carolina | 360 |
| Alabama        | 358 |
| Texas          | 333 |
| Georgia        | 326 |
| Mississippi    | 319 |
| Nevada         | 319 |
| Tennessee      | 297 |

#### **Top 10 by New Deaths** Avg New Deaths / 1M

. . . . .

----

| Arizona        | 10 |
|----------------|----|
| Mississippi    | 6  |
| Florida        | 5  |
| South Carolina | 5  |
| Alabama        | 4  |
| New Jersey     | 4  |
| Texas          | 4  |
| Louisiana      | 3  |
| Nevada         | 3  |
| Arkansas       | 2  |
|                |    |