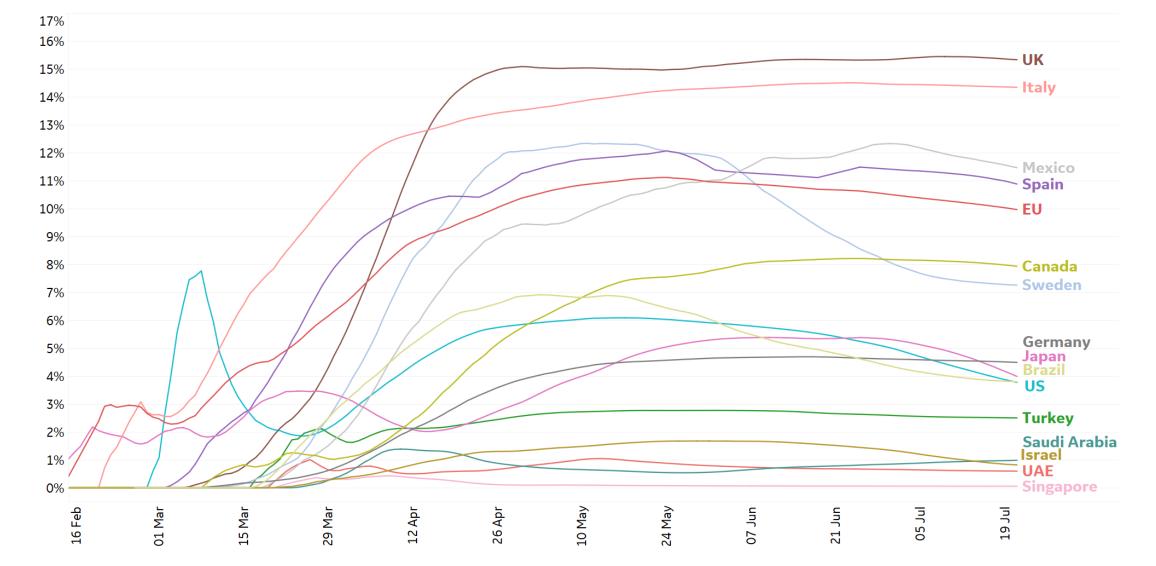

| 25        | 0      | 14        | 1,418              | 24              | 1,057              |
|              |                 |           |        |           | -                  |                 |                    | Alaska        | 1,287           | 92        | 0      | 25        | 2,042              | 18              | 737                |

N/As are due to states revising and updating case counts

Confirmed Cases in **Oregon** increased 40% in the last two weeks

Sorted by volume of Total Deaths

# > New Confirmed Cases in Select Countries



7

Updated 22 July 2020, 3:30 GMT

#### **Daily New Confirmed Cases / 1M**







### Daily New Deaths / 1M

7-day rolling avg. since 15 Feb 2020









Fatality Rate

#### **Deaths / Confirmed Cases**

7-day rolling avg. since 15 Feb 2020



## % Change in Case Volume in Select Countries

Updated 22 July 2020, 3:30 GMT 11

**GE Healthcare** 

**COMMAND CENTERS** 

ge)









#### **State Profiles**

While only 34% of Brazil's population lives in Sao Paulo, Rio de Janeiro or Ceará, this group makes up **almost half of reported deaths** 





| Per 1        |        |        |
|--------------|--------|--------|
|              | Today  | Change |
| Active Cases | 998    | +0.3%  |
| Confirmed    | 23 new | +1%    |
| Deaths       | 1 new  | +0.3%  |
| Recovered    | 20 new | +1%    |

#### Most Active Cases per 1M

| Sweden      | 7,181 |
|-------------|-------|
| Oman        | 4,493 |
| UK          | 3,690 |
| Israel      | 3,567 |
| Armenia     | 3,505 |
| Belgium     | 3,203 |
| Netherlands | 2,682 |
| Serbia      | 2,417