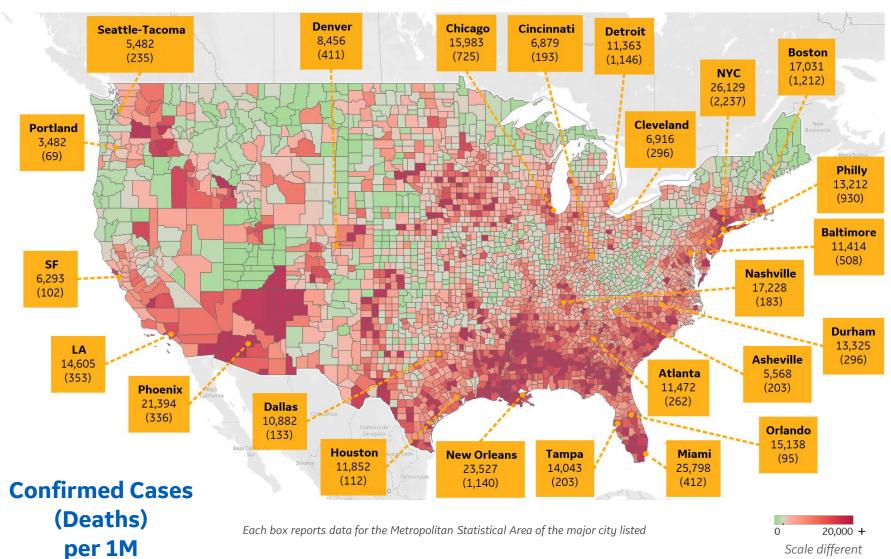

#### Top 10 Northeast Counties

Total Confirmed Cases / 1M

| , NY 42,377                                                                         |
|-------------------------------------------------------------------------------------|
| unty, NY 36,782                                                                     |
| NJ 34,237                                                                           |
| NY 31,490                                                                           |
| J 29,685                                                                            |
| IY 28,833                                                                           |
| NJ 28,654                                                                           |
| NY 28,454                                                                           |
| 26,640                                                                              |
| 1A 25,687                                                                           |
| NJ 34,237<br>NY 31,490<br>J 29,685<br>NY 28,833<br>NJ 28,654<br>NY 28,454<br>26,640 |

#### **Top 10 Other US Counties** Total Confirmed Cases / 1M

| Yakima County, WA          | 36,915 |
|----------------------------|--------|
| Miami-Dade County, FL      | 32,962 |
| Jefferson Parish, LA       | 29,219 |
| Nueces County, TX          | 25,132 |
| Orleans Parish, LA         | 24,224 |
| Davidson County, TN        | 23,835 |
| Charleston County, SC      | 23,784 |
| Prince George's County, MD | 22,948 |
| Maricopa County, AZ        | 22,069 |
| Broward County, FL         | 21,803 |
| ·                          |        |

#### **Note:** Includes counties ≥ 250K population

from other pages

\* New York City counties aggregated into one reporting area

GE Healthcare

Updated 22 July 2020, 3:30 GMT 18