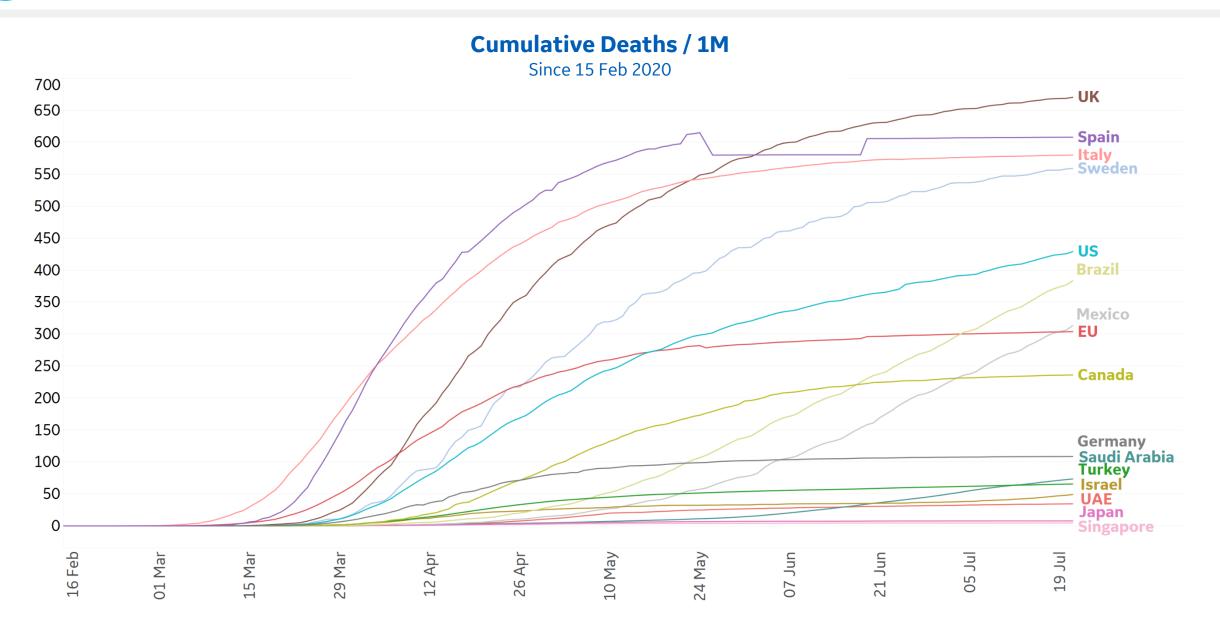

35,194             | 1,148           | N/A                | Hawaii        | 337             | 25        | 0      | 14        | 1,418              | 24              | 1,057              |
|              |                 |           |        |           | -                  |                 |                    | Alaska        | 1,287           | 92        | 0      | 25        | 2,042              | 18              | 737                |

N/As are due to states revising and updating case counts

Confirmed Cases in **Oregon** increased 40% in the last two weeks

Sorted by volume of Total Deaths

# > New Confirmed Cases in Select Countries



7

Updated 22 July 2020, 3:30 GMT

#### **Daily New Confirmed Cases / 1M**







### Daily New Deaths / 1M

7-day rolling avg. since 15 Feb 2020









Fatality Rate

#### **Deaths / Confirmed Cases**

7-day rolling avg. since 15 Feb 2020



## % Change in Case Volume in Select Countries

Updated 22 July 2020, 3:30 GMT 11

**GE Healthcare** 

**COMMAND CENTERS** 

ge)









#### **State Profiles**

While only 34% of Brazil's population lives in Sao Paulo, Rio de Janeiro or Ceará, this group makes up **almost half of reported deaths** 





| Per 1        |        |        |
|--------------|--------|--------|
|              | Today  | Change |
| Active Cases | 998    | +0.3%  |
| Confirmed    | 23 new | +1%    |
| Deaths       | 1 new  | +0.3%  |
| Recovered    | 20 new | +1%    |

#### Most Active Cases per 1M

| Sweden      | 7,181 |
|-------------|-------|
| Oman        | 4,493 |
| UK          | 3,690 |
| Israel      | 3,567 |
|