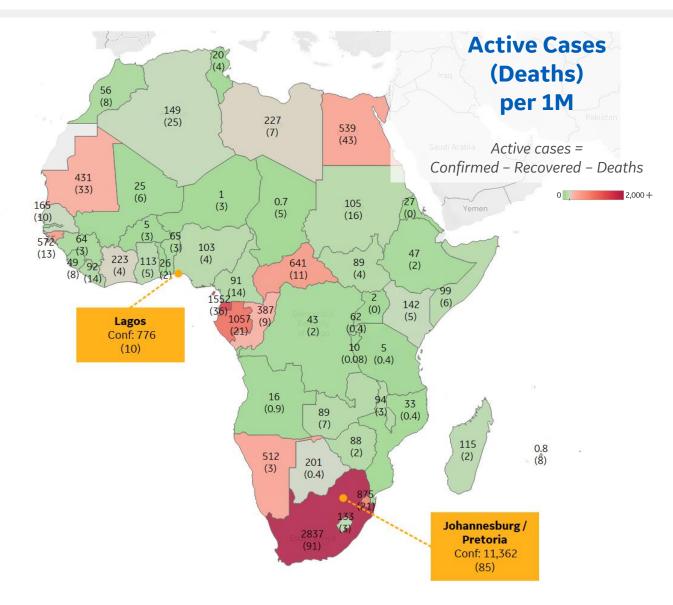

#### Most Active Cases per 1M

| Australia   | 166 |
|-------------|-----|
| New Zealand | 6   |

| Per 1        | <b>M</b> in Region |        |
|--------------|--------------------|--------|
|              | Today              | Change |
| Active Cases | 243                | -2%    |
| Confirmed    | 10 new             | +2%    |
| Deaths       | 0.2 new            | +2%    |
| Recovered    | 15 new             | +5%    |

#### Most Active Cases per 1M

| South Africa      | 2,837 |
|-------------------|-------|
| Eq. Guinea        | 1,552 |
| Gabon             | 1,057 |
| Eswatini          | 875   |
| Central African R | 641   |
| Guinea-Bissau     | 572   |
| Egypt             | 539   |
| Namibia           | 512   |
| Mauritania        | 431   |
| Congo (Brazzavil  | 387   |
|                   |       |