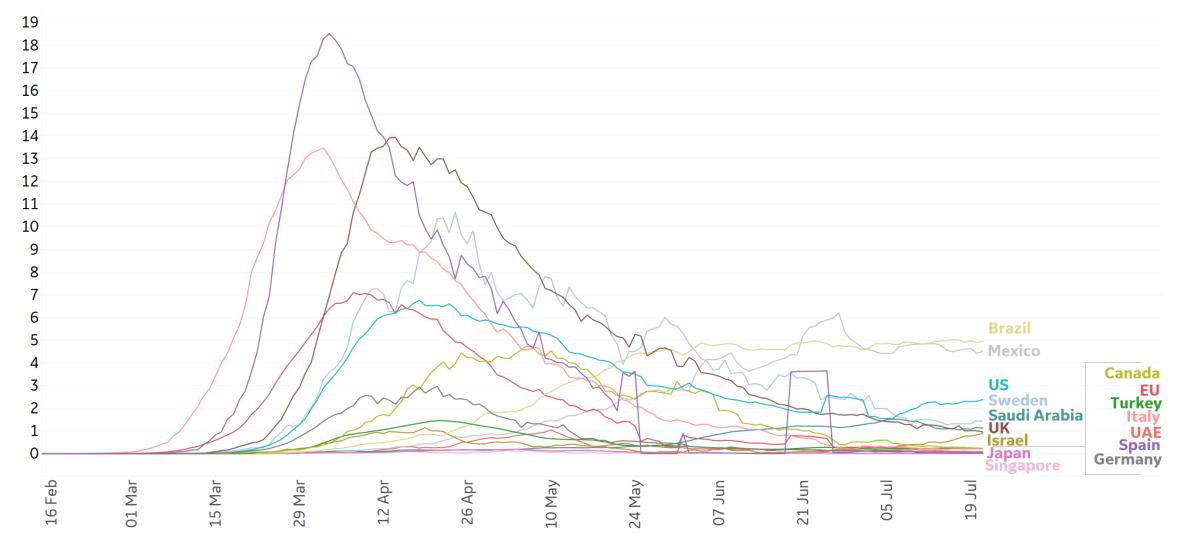

| 35,194             | 1,148           | N/A                | Hawaii        | 337             | 25        | 0      | 14        | 1,418              | 24              | 1,057              |
|              |                 |           |        |           | -                  |                 |                    | Alaska        | 1,287           | 92        | 0      | 25        | 2,042              | 18              | 737                |

N/As are due to states revising and updating case counts

Confirmed Cases in **Oregon** increased 40% in the last two weeks

Sorted by volume of Total Deaths

# > New Confirmed Cases in Select Countries



7

Updated 22 July 2020, 3:30 GMT

#### **Daily New Confirmed Cases / 1M**







### Daily New Deaths / 1M

7-day rolling avg. since 15 Feb 2020









Fatality Rate

#### **Deaths / Confirmed Cases**

7-day rolling avg. since 15 Feb 2020



## % Change in Case Volume in Select Countries

Updated 22 July 2020, 3:30 GMT 11

**GE Healthcare** 

**COMMAND CENTERS** 

ge)









#### **State Profiles**

While only 34% of Brazil's population lives in Sao Paulo, Rio de Janeiro or Ceará, this group makes up **almost half of reported deaths** 





| Per 1        |        |        |
|--------------|--------|--------|
|              | Today  | Change |
| Active Cases | 998    | +0.3%  |
| Confirmed    | 23 new | +1%    |
| Deaths       | 1 new  | +0.3%  |
| Recovered    | 20 new | +1%    |

#### Most Active Cases per 1M

| Sweden      | 7,181 |
|-------------|-------|
| Oman        | 4,493 |
| UK          | 3,690 |
| Israel      | 3,567