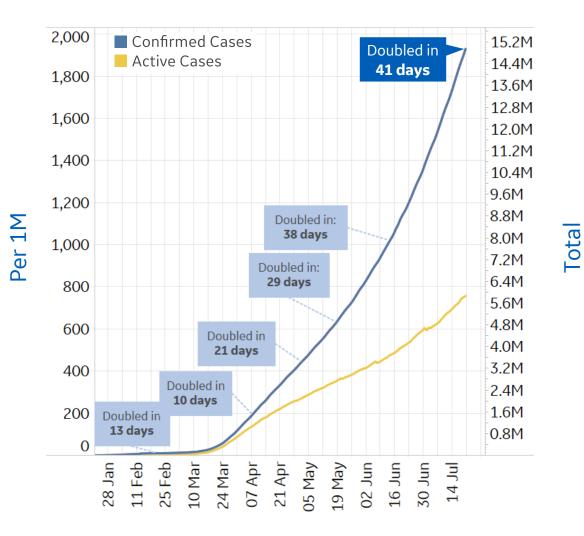

#### Trend since 22 Jan

**Today per 1M** Active cases = Confirmed – Recovered – Deaths

| Per 1M:      | Today  | Change |
|--------------|--------|--------|
| Active Today | 757    | +1%    |
| Active       | 7 new  | +1%    |
| Confirmed    | 31 new | +2%    |
| Deaths       | 1 new  | +1%    |
| Recovered    | 23 new | +2%    |