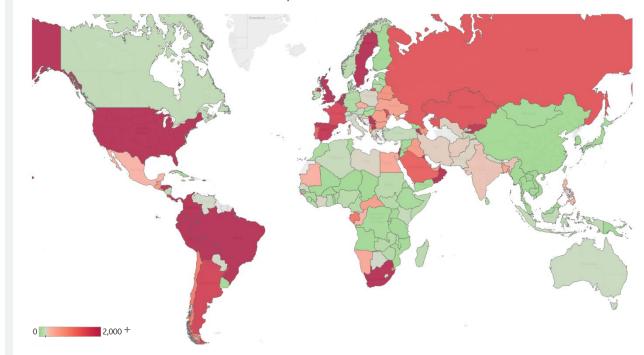

### **Top 50 Countries: Per 1M**

| <b>1 - 25</b> Today |                 |           | Total since 22 Jan |           |                    | 26 - 50         | 26 - 50            |                | Today           |           |        | Total since 22 Jan |                    |                 |                    |
|---------------------|-----------------|-----------|--------------------|-----------|--------------------|-----------------|--------------------|----------------|-----------------|-----------|--------|--------------------|--------------------|-----------------|--------------------|
|                     | Active<br>Today | Confirmed | Deaths             | Recovered | Total<br>Confirmed | Total<br>Deaths | Total<br>Recovered |                | Active<br>Today | Confirmed | Deaths | Recovered          | Total<br>Confirmed | Total<br>Deaths | Total<br>Recovered |
| Belgium             | 3,203           | 14        | 0                  | 0         | 5,544              | 846             | 1,495              | South Africa   | 2,837           | 138       | 3      | 224                | 6,437              | 91              | 3,510              |
| UK                  | 3,690           | 7         | 2                  | 0         | 4,381              | 670             | 21                 | Russia         | 1,426           | 40        | 1      | 60                 | 5,359              | 86              | 3,847              |
| Spain               | 1,869           | 29        | 0                  | 0         | 5,693              | 608             | 3,216              | Guatemala      | 671             | 66        | 2      | 63                 | 2,245              | 85              | 1,489              |
| Sweden              | 7,181           | 12        | 1                  | 0         | 7,740              | 559             | 0                  | Bos. and Herz. | 1,378           | 94        | 3      | 75                 | 2,678              | 80              | 1,220              |
| France              | 1,602           | 9         | 0                  | 2         | 3,288              | 462             | 1,223              | Bahrain        | 2,193           | 223       | 1      | 288                | 21,930             | 76              | 19,661             |
| Chile               | 1,004           | 196       | 9                  | 263       | 17,508             | 454             | 16,050             | Kosovo         | 1,446           | 0         | 0      | 0                  | 3,185              | 75              | 1,663              |
| US                  | 7,780           | 195       | 3                  | 66        | 11,780             | 429             | 3,571              | Saudi Arabia   | 1,322           | 71        | 1      | 115                | 7,348              | 73              | 5,953              |
| Peru                | 3,026           | 258       | 12                 | 111       | 10,982             | 412             | 7,544              | Oman           | 4,493           | 291       | 2      | 286                | 13,686             | 66              | 9,127              |
| Brazil              | 2,460           | 193       | 6                  | 193       | 10,160             | 383             | 7,317              | Serbia         | 2,417           | 40        | 1      | 0                  | 2,473              | 56              | 0                  |
| Netherlands         | 2,682           | 10        | 0                  | 0         | 3,053              | 359             | 11                 | Qatar          | 1,069           | 136       | 0      | 142                | 37,288             | 56              | 36,164             |
| Ecuador             | 2,161           | 91        | 3                  | 44        | 4,320              | 304             | 1,855              | Argentina      | 1,660           | 118       | 3      | 60                 | 3,012              | 55              | 1,297              |
| EU                  | 942             | 12        | 0                  | 8         | 3,082              | 304             | 1,837              | El Salvador    | 812             | 58        | 1      | 21                 | 1,940              | 54              | 1,074              |
| Panama              | 5,544           | 168       | 7                  | 211       | 12,782             | 269             | 6,970              | Belarus        | 767             | 14        | 0      | 32                 | 7,021              | 54              | 6,201              |
| Armenia             | 3,505           | 92        | 4                  | 238       | 11,897             | 223             | 8,169              | Israel         | 3,567           | 236       | 1      | 68                 | 6,244              | 49              | 2,628              |
| North Macedo        | 1,939           | 78        | 0                  | 33        | 4,518              | 207             | 2,371              | Azerbaijan     | 782             | 35        | 1      | 45                 | 2,785              | 37              | 1,967              |
| Bolivia             | 3,495           | 117       | 5                  | 36        | 5,342              | 195             | 1,653              | Eq. Guinea     | 1,552           | 0         | 0      | 0                  | 2,189              | 36              | 600                |
| Moldova             | 1,521           | 81        | 3                  | 33        | 5,315              | 175             | 3,619              | UAE            | 727             | 31        | 0      | 35                 | 5,814              | 34              | 5,052              |
| Portugal            | 1,317           | 12        | 1                  | 22        | 4,795              | 166             | 3,312              | Kazakhstan     | 1,479           | 90        | 0      | 181                | 4,002              | 31              | 2,492              |
| Kyrgyzstan          | 1,900           | 170       | 6                  | 256       | 4,330              | 165             | 2,265              | Eswatini       | 875             | 59        | 1      | 4                  | 1,633              | 21              | 737                |
| Colombia            | 2,064           | 138       | 5                  | 59        | 4,148              | 141             | 1,942              | Gabon          | 1,057           | 0         | 0      | 0                  | 2,890              | 21              | 1,812              |
| Romania             | 655             | 52        | 2                  | 89        | 2,034              | 108             | 1,271              | West Bank an   | 1,583           | 68        | 0      | 3                  | 2,020              | 14              | 423                |
| Honduras            | 3,050           | 74        | 5                  | 24        | 3,569              | 100             | 418                | Costa Rica     | 1,678           | 54        | 0      | 34                 | 2,319              | 13              | 627                |
| Iraq                | 703             | 61        | 2                  | 53        | 2,416              | 98              | 1,615              | Central Africa | 641             | 3         | 0      | 2                  | 944                | 11              | 292                |
| Kuwait              | 2,132           | 157       | 1                  | 136       | 14,151             | 96              | 11,923             | Singapore      | 653             | 68        | 0      | 37                 | 8,279              | 5               | 7,621              |
| Dom. Rep.           | 2,565           | 78        | 1                  | 39        | 5,051              | 92              | 2,395              | Total World    | 757             | 31        | 1      | 23                 | 1,930              | 80              | 1,093              |