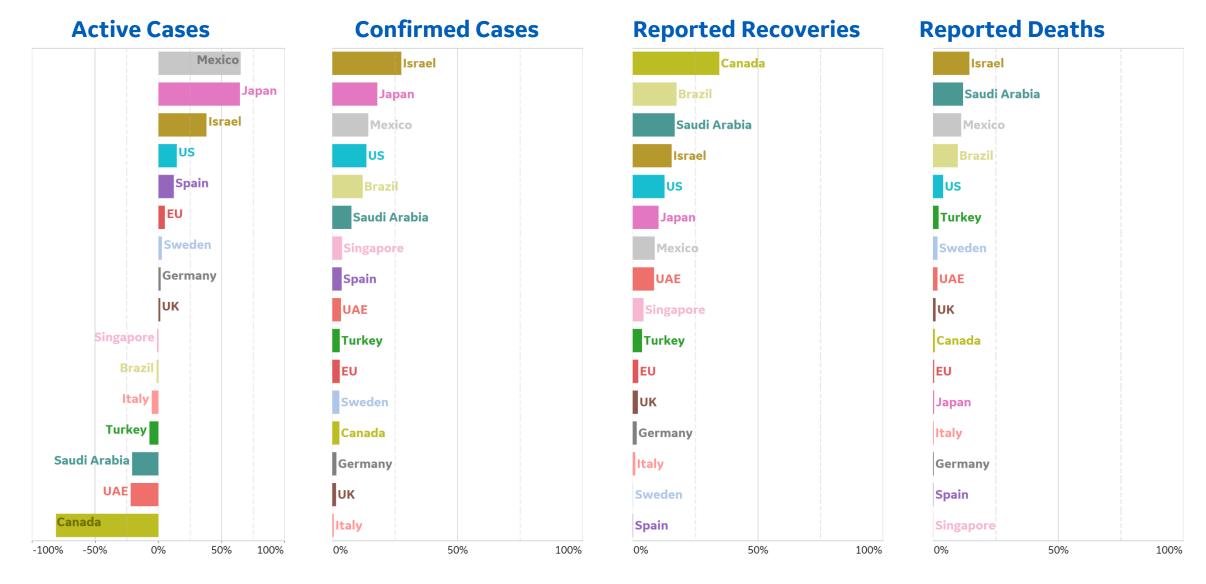

## % Change in Case Volume in Select Countries

Updated 22 July 2020, 3:30 GMT 11

**GE Healthcare** 

**COMMAND CENTERS** 

ge)