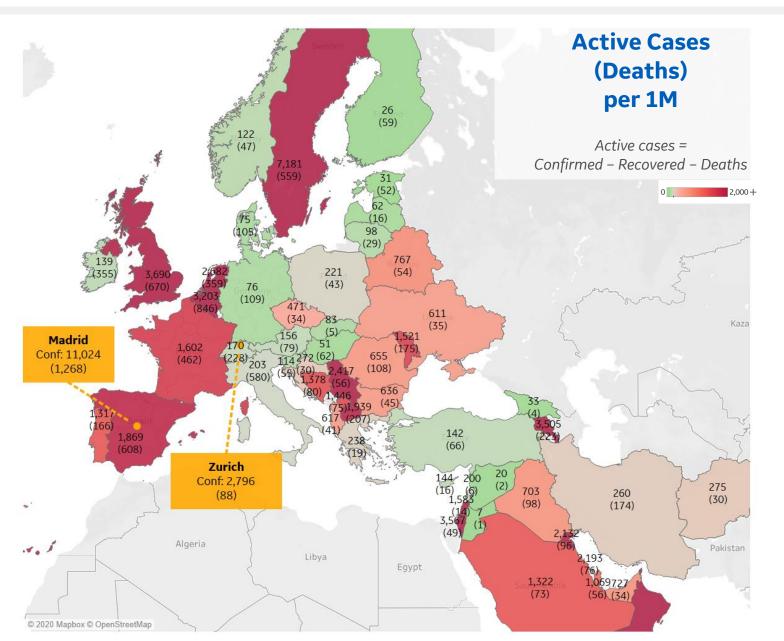

### **Top 50 Countries: Per 1M**

| <b>1 - 25</b> Today |                 |           | Total since 22 Jan |           |                    | 26 - 50         | 26 - 50            |                | Today           |           |        | Total since 22 Jan |                    |                 |                    |
|---------------------|-----------------|-----------|--------------------|-----------|--------------------|-----------------|--------------------|----------------|-----------------|-----------|--------|--------------------|--------------------|-----------------|--------------------|
|                     | Active<br>Today | Confirmed | Deaths             | Recovered | Total<br>Confirmed | Total<br>Deaths | Total<br>Recovered |                | Active<br>Today | Confirmed | Deaths | Recovered          | Total<br>Confirmed | Total<br>Deaths | Total<br>Recovered |
| Belgium             | 3,203           | 14        | 0                  | 0         | 5,544              | 846             | 1,495              | South Africa   | 2,837           | 138       | 3      | 224                | 6,437              | 91              | 3,510              |
| UK                  | 3,690           | 7         | 2                  | 0         | 4,381              | 670             | 21                 | Russia         | 1,426           | 40        | 1      | 60                 | 5,359              | 86              | 3,847              |
| Spain               | 1,869           | 29        | 0                  | 0         | 5,693              | 608             | 3,216              | Guatemala      | 671             | 66        | 2      | 63                 | 2,245              | 85              | 1,489              |
| Sweden              | 7,181           | 12        | 1                  | 0         | 7,740              | 559             | 0                  | Bos. and Herz. | 1,378           | 94        | 3      | 75                 | 2,678              | 80              | 1,220              |
| France              | 1,602           | 9         | 0                  | 2         | 3,288              | 462             | 1,223              | Bahrain        | 2,193           | 223       | 1      | 288                | 21,930             | 76              | 19,661             |
| Chile               | 1,004           | 196       | 9                  | 263       | 17,508             | 454             | 16,050             | Kosovo         | 1,446           | 0         | 0      | 0                  | 3,185              | 75              | 1,663              |
| US                  | 7,780           | 195       | 3                  | 66        | 11,780             | 429             | 3,571              | Saudi Arabia   | 1,322           | 71        | 1      | 115                | 7,348              | 73              | 5,953              |
| Peru                | 3,026           | 258       | 12                 | 111       | 10,982             | 412             | 7,544              | Oman           | 4,493           | 291       | 2      | 286                | 13,686             | 66              | 9,127              |
| Brazil              | 2,460           | 193       | 6                  | 193       | 10,160             | 383             | 7,317              | Serbia         | 2,417           | 40        | 1      | 0                  | 2,473              | 56              | 0                  |
| Netherlands         | 2,682           | 10        | 0                  | 0         | 3,053              | 359             | 11                 | Qatar          | 1,069           | 136       | 0      | 142                | 37,288             | 56              | 36,164             |
| Ecuador             | 2,161           | 91        | 3                  | 44        | 4,320              | 304             | 1,855              | Argentina      | 1,660           | 118       | 3      | 60                 | 3,012              | 55              | 1,297              |
| EU                  | 942             | 12        | 0                  | 8         | 3,082              | 304             | 1,837              | El Salvador    | 812             | 58        | 1      | 21                 | 1,940              | 54              | 1,074              |
| Panama              | 5,544           | 168       | 7                  | 211       | 12,782             | 269             | 6,970              | Belarus        | 767             | 14        | 0      | 32                 | 7,021              | 54              | 6,201              |
| Armenia             | 3,505           | 92        | 4                  | 238       | 11,897             | 223             | 8,169              | Israel         | 3,567           | 236       | 1      | 68                 | 6,244              | 49              | 2,628              |
| North Macedo        | 1,939           | 78        | 0                  | 33        | 4,518              | 207             | 2,371              | Azerbaijan     | 782             | 35        | 1      | 45                 | 2,785              | 37              | 1,967              |
| Bolivia             | 3,495           | 117       | 5                  | 36        | 5,342              | 195             | 1,653              | Eq. Guinea     | 1,552           | 0         | 0      | 0                  | 2,189              | 36              | 600                |
| Moldova             | 1,521           | 81        | 3                  | 33        | 5,315              | 175             | 3,619              | UAE            | 727             | 31        | 0      | 35                 | 5,814              | 34              | 5,052              |
| Portugal            | 1,317           | 12        | 1                  | 22        | 4,795              | 166             | 3,312              | Kazakhstan     | 1,479           | 90        | 0      | 181                | 4,002              | 31              | 2,492              |
| Kyrgyzstan          | 1,900           | 170       | 6                  | 256       | 4,330              | 165             | 2,265              | Eswatini       | 875             | 59        | 1      | 4                  | 1,633              | 21              | 737                |
| Colombia            | 2,064           | 138       | 5                  | 59        | 4,148              | 141             | 1,942              | Gabon          | 1,057           | 0         | 0      | 0                  | 2,890              | 21              | 1,812              |
| Romania             | 655             | 52        | 2                  | 89        | 2,034              | 108             | 1,271              | West Bank an   | 1,583           | 68        | 0      | 3                  | 2,020              | 14              | 423                |
| Honduras            | 3,050           | 74        | 5                  | 24        | 3,569              | 100             | 418                | Costa Rica     | 1,678           | 54        | 0      | 34                 | 2,319              | 13              | 627                |
| Iraq                | 703             | 61        | 2                  | 53        | 2,416              | 98              | 1,615              | Central Africa | 641             | 3         | 0      | 2                  | 944                | 11              | 292                |
| Kuwait              | 2,132           | 157       | 1                  | 136       | 14,151             | 96              | 11,923             | Singapore      | 653             | 68        | 0      | 37                 | 8,279              | 5               | 7,621              |
| Dom. Rep.           | 2,565           | 78        | 1                  | 39        | 5,051              | 92              | 2,395              | Total World    | 757             | 31        | 1      | 23                 | 1,930              | 80              | 1,093              |

#### Most Active Cases per 1M

| Sweden      | 7,181 |
|-------------|-------|
| Oman        | 4,493 |
| UK          | 3,690 |
| Israel      | 3,567 |
| Armenia     | 3,505 |
| Belgium     | 3,203 |
| Netherlands | 2,682 |
| Serbia      | 2,417 |
| Bahrain     | 2,193 |
| Kuwait      | 2,132 |
|             |       |