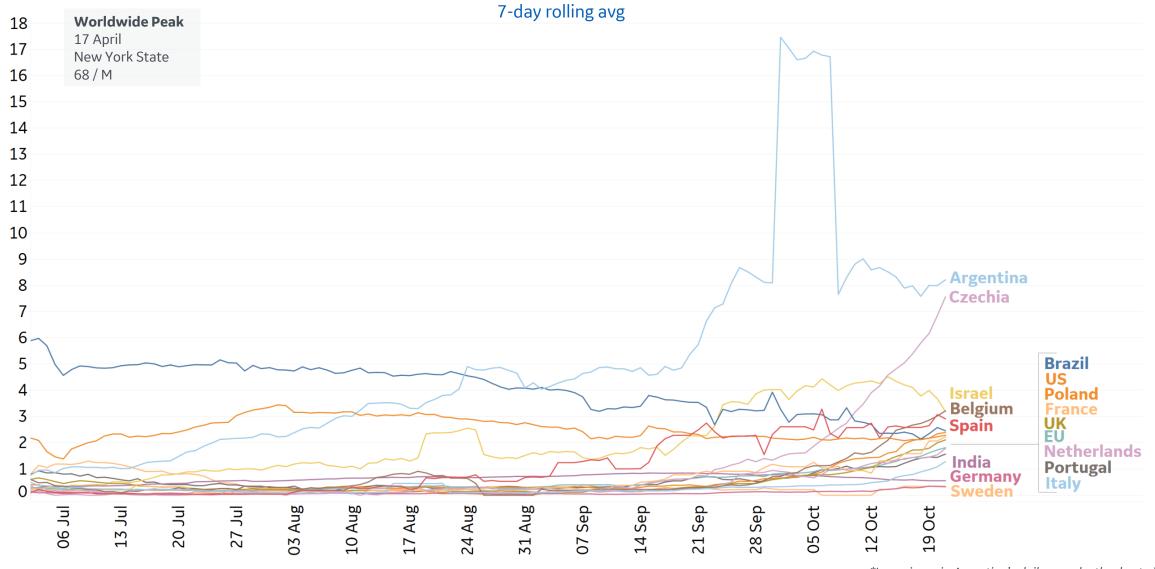

# New Confirmed Cases in Select Countries

7

Updated 22 Oct 2020, 3:30 GMT

## Daily New Deaths / 1M

\*Large jump in Argentina's daily new deaths due to batched reporting of previously unreported fatalities on 1 Oct