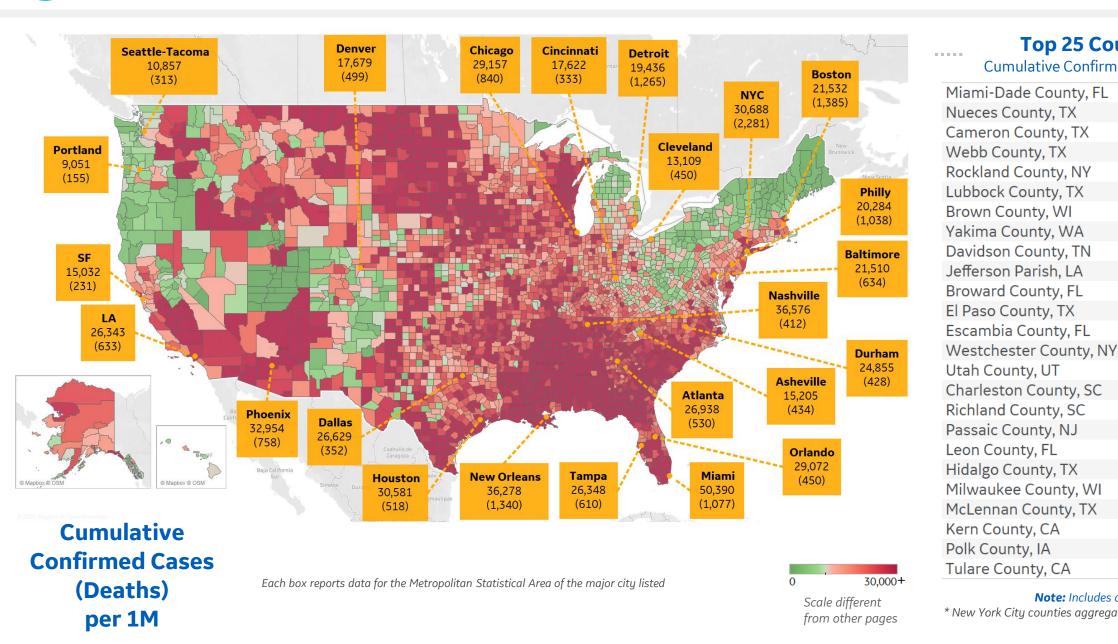

# **US by County & Metro, Cumulative to Date** ٢٥٥٥,

66,120

58.124

56,411

53,891

53,571

51,937

51,580

46,828 43,442

42.639

41,840

41,419

41,028

41,027

40.971

40.763

40,398

40,173

40,091

39,533

38,813

37,304

37,271

37,222

37,145

. . . . .

Updated 22 Oct 2020, 3:30 GMT 16

**Top 25 Counties** 

Cumulative Confirmed Cases / 1M

#### **Note:** Includes counties ≥ 250K population

\* New York City counties aggregated into one reporting area

| Per          |         |        |
|--------------|---------|--------|
|              | Today   | Change |
| Active Cases | 2,176   | +3%    |
| Confirmed    | 120 new | +0.6%  |
| Deaths       | 3 new   | +0.5%  |
| Recovered    | 50 new  | +0.3%  |