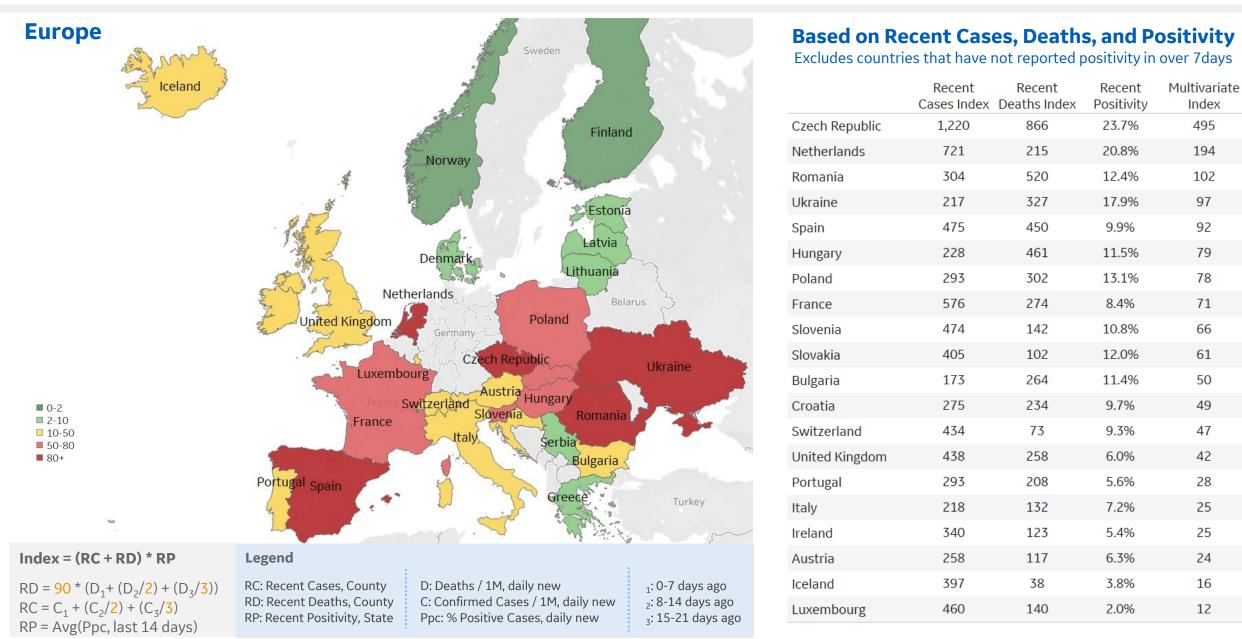

# Feature: COVID Multivariate Index, Europe

**GE Healthcare** 

**COMMAND CENTERS** 

ge)

| Per          | Per 1M in Region |        |  |  |  |  |  |
|--------------|------------------|--------|--|--|--|--|--|
|              | Today            | Change |  |  |  |  |  |
| Active Cases | 4,542            | +4%    |  |  |  |  |  |
| Confirmed    | 217 new          | +2%    |  |  |  |  |  |
| Deaths       | 2 new            | +0.7%  |  |  |  |  |  |
| Recovered    | 49 new           | +1%    |  |  |  |  |  |

| Czechia     | 757 |
|-------------|-----|
| Belgium     | 712 |
| Netherlands | 432 |
| Armenia     | 356 |
| France      | 336 |
| Slovenia    | 304 |
| Switzerland | 281 |
| Spain       | 259 |
| UK          | 258 |
| Slovakia    | 247 |
|             |     |