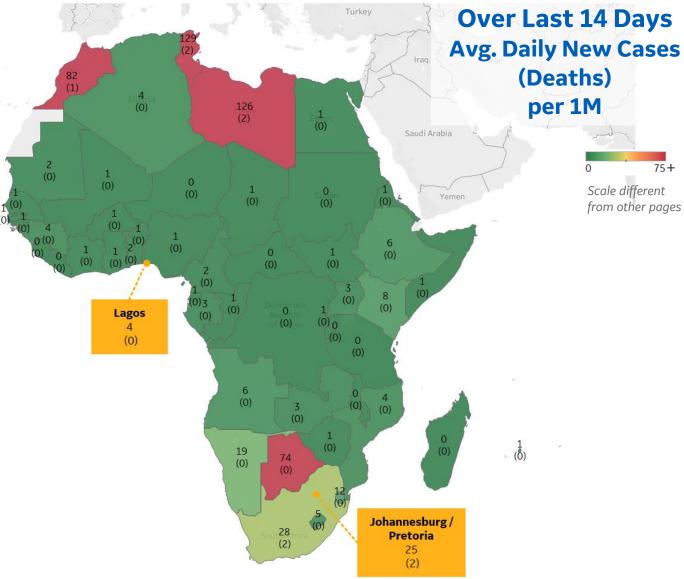

|
| Recovered    | 1 new            | +0.1%  |

| New Zealand | 1 |
|-------------|---|
| Australia   | 1 |



| Updated 22 Oct 2020, 3:30 GMT | 21 |  |
|-------------------------------|----|--|
|-------------------------------|----|--|

| Per 1        | M in Region |        |
|--------------|-------------|--------|
|              | Today       | Change |
| Active Cases | 194         | +1%    |
| Confirmed    | 8 new       | +0.6%  |
| Deaths       | 0.2 new     | +0.6%  |
| Recovered    | 6 new       | +0.6%  |

| Tunisia      | 129 |
|--------------|-----|
| Libya        | 126 |
| Morocco      | 82  |
| Botswana     | 74  |
| South Africa | 28  |
| Namibia      | 19  |
| Eswatini     | 12  |
| Kenya        | 8   |
| Ethiopia     | 6   |
| Angola       | 6   |
|              |     |





\*\* Per 1M = Per 1 Million Population unless otherwise noted

Johns Hopkins Coronavirus Resource Center: https://coronavirus.jhu.edu/map.html

Worldometer Coronavirus Reporting: https://www.worldometers.info/coronavirus/

Public Health England: https://www.gov.uk/government/publications/covid-19-track-coronavirus-cases

US Department of Homeland Security, Homeland Infrastructure Foundation-Level Data: https://hifld-geoplatform.opendata.arcgis.com/datasets/hospitals

City of New York, NYC Health: https://www1.nyc.gov/site/doh/covid/covid-19-data.page

Chicago Coronavirus Latest Data: https://www.chicago.gov/city/en/sites/covid-19/home/latest-data.html

National Health Commission of the PRC: http://www.nhc.gov.cn/xcs/yqtb/202003/bf66696029ba420098164607240074f8.shtml

Korean Centers for