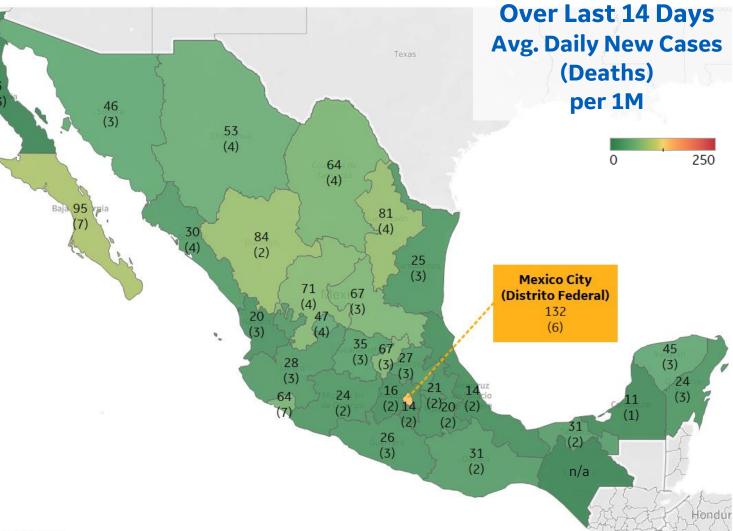

Updated 22 Oct 2020, 3:30 GMT 14

| Per          | Per 1M in Region |        |  |  |  |
|--------------|------------------|--------|--|--|--|
|              | Today            | Change |  |  |  |
| Active Cases | 359              | +7%    |  |  |  |
| Confirmed    | 53 new           | +0.8%  |  |  |  |
| Deaths       | 4 new            | +0.6%  |  |  |  |
| Recovered    | 26 new           | +0.5%  |  |  |  |

| Distrito Federal    | 132 |
|---------------------|-----|
| Baja California Sur | 95  |
| Durango             | 84  |
| Nuevo León          | 81  |
| Zacatecas           | 71  |
| Querétaro           | 67  |
| San Luis Potosí     | 67  |
| Coahuila            | 64  |
| Colima              | 64  |
| Chihuahua           | 53  |
|                     |     |

Updated 22 Oct 2020, 3:30 GMT 15