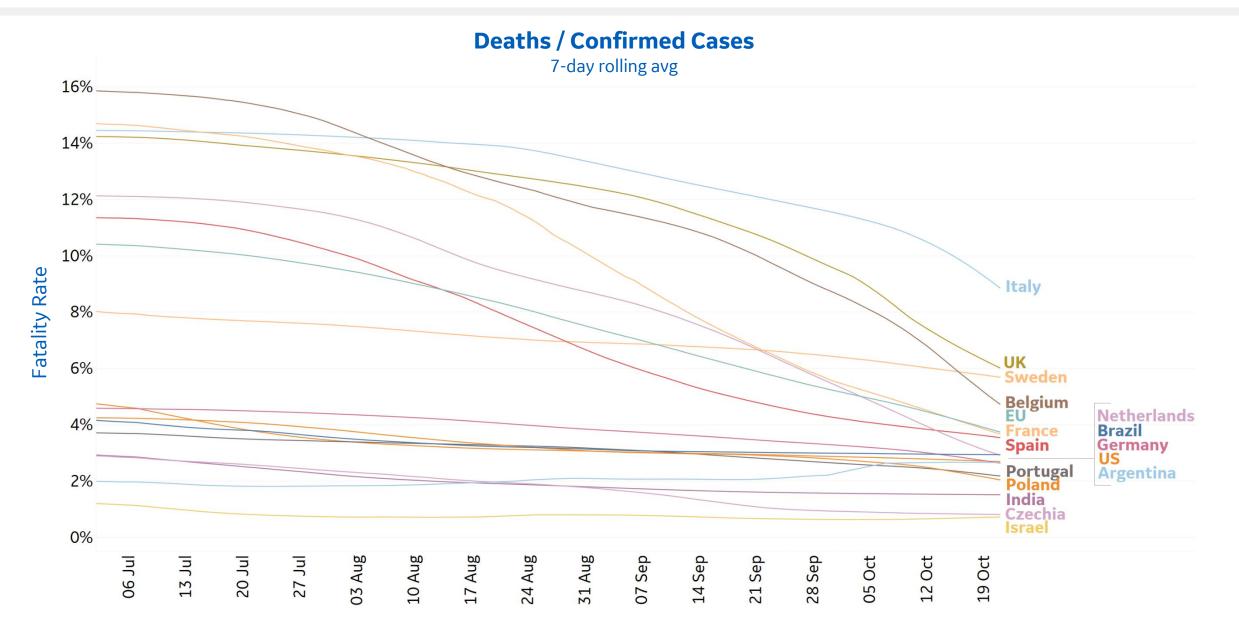

## Daily New Deaths / 1M

\*Large jump in Argentina's daily new deaths due to batched reporting of previously unreported fatalities on 1 Oct