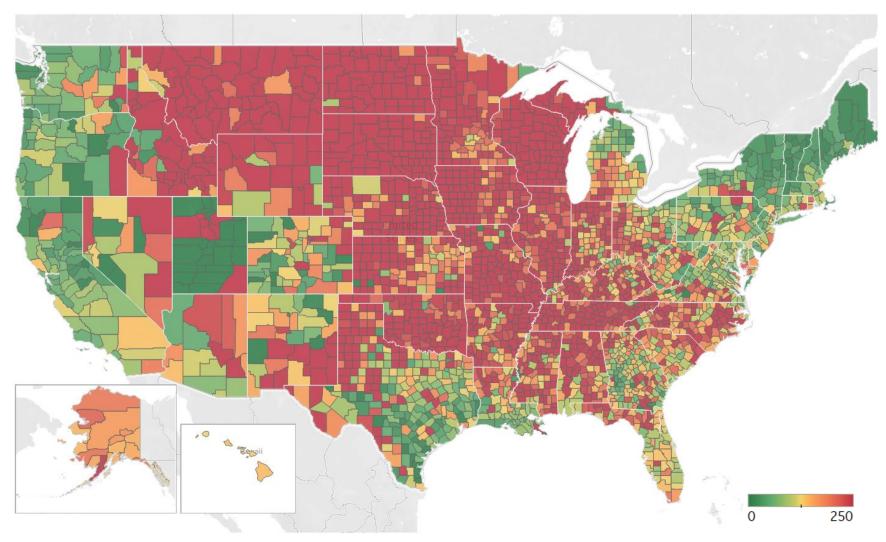

# **Over Last 14 Days...**

# Top 10 by New Confirmed

Avg New Confirmed Cases / 1M

| Brown County, WI      | 754 |
|-----------------------|-----|
| Lubbock County, TX    | 734 |
| El Paso County, TX    | 709 |
| Winnebago County, IL  | 577 |
| Utah County, UT       | 505 |
| Salt Lake County, UT  | 455 |
| Waukesha County, WI   | 444 |
| Milwaukee County, WI  | 437 |
| St. Joseph County, IN | 412 |
| Douglas County, NE    | 395 |

### Top 10 by New Deaths Avg New Deaths / 1M

----

| Sarasota County, FL   | 9 |
|-----------------------|---|
| St. Joseph County, IN | 8 |
| Hidalgo County, TX    | 8 |
| Palm Beach County, FL | 7 |
| Pulaski County, AR    | 6 |
| Webb County, TX       | 6 |
| Cameron County, TX    | 6 |
| Volusia County, FL    | 6 |
| St. Lucie County, FL  | 6 |
| Marion County, FL     | 5 |
|                       |   |

**Note:** Includes counties ≥ 250K population

. . . . .