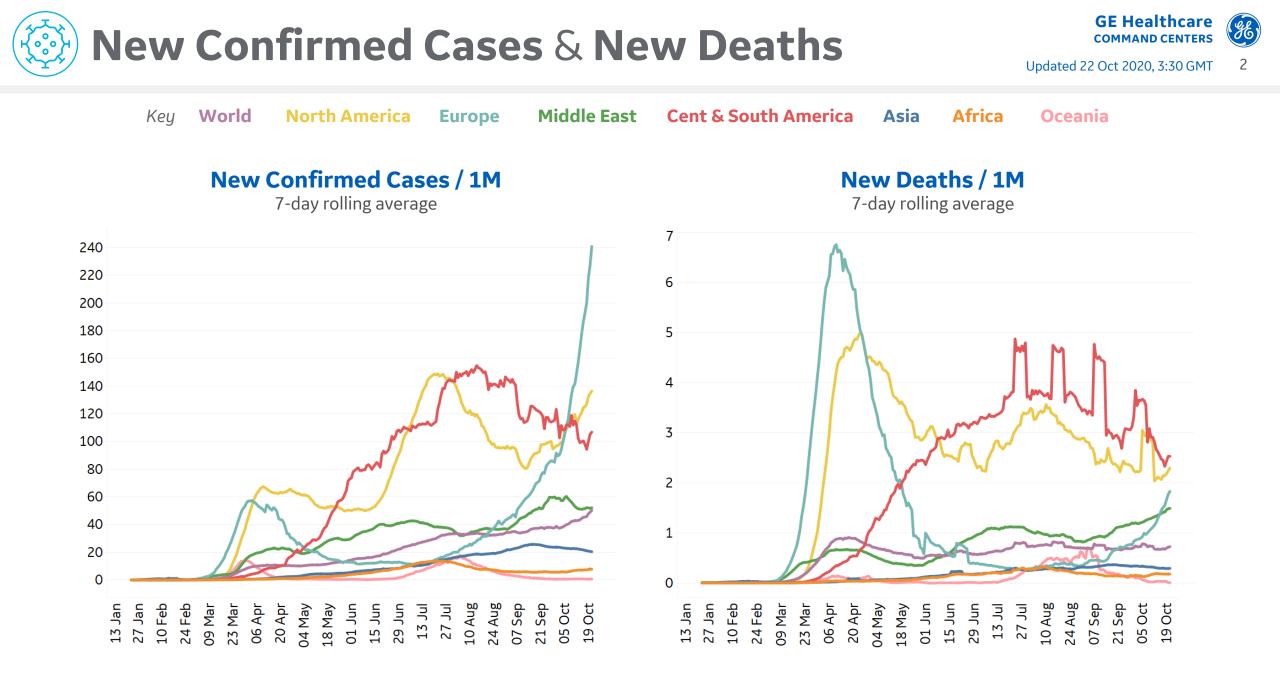

# New Confirmed Cases in Select Countries

7

Updated 22 Oct 2020, 3:30 GMT

# **Daily New Confirmed Cases / 1M**

## Daily New Deaths / 1M

\*Large jump in Argentina's daily new deaths due to batched reporting of previously unreported fatalities on 1 Oct