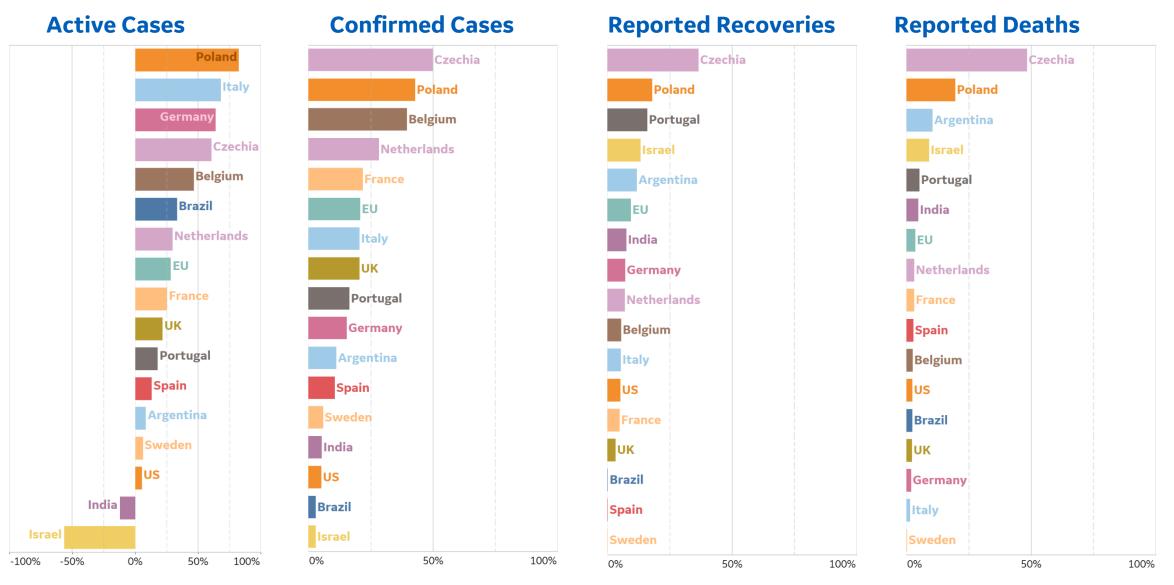

| Vermont       | 12        | 0      | 1,971     | 1,708        | 58     | 37%             | N/A          |

\*Change from 14d ago: Compares 14d-avgs. of Daily New Cases/Deaths today with 14d-avgs. from 14d ago **North Carolina** has surpassed 250,000 total confirmed cases, the 7th highest of any state

Sorted by Raw Total Deaths

N/As due to states revising and updating case counts

# New Confirmed Cases in Select Countries



7

Updated 22 Oct 2020, 3:30 GMT

# **Daily New Confirmed Cases / 1M**





## Daily New Deaths / 1M



\*Large jump in Argentina's daily new deaths due to batched reporting of previously unreported fatalities on 1 Oct

# **Cumulative Deaths in Select Countries** {**°°**}











# **%** Change in Case Volume in Select Countries

GE Healthcare COMMAND CENTERS



# **Over Previous 7 days**



# Feature: COVID Multivariate Index, Europe

**GE Healthcare** 

**COMMAND CENTERS** 

ge)





| Per          | Per 1M in Region |        |  |  |  |  |  |
|--------------|------------------|--------|--|--|--|--|--|
|              | Today            | Change |  |  |  |  |  |
| Active Cases | 4,542            | +4%    |  |  |  |  |  |
| Confirmed    | 217 new          | +2%    |  |  |  |  |  |
| Deaths       | 2 new            | +0.7%  |  |  |  |  |  |
| Recovered    | 49 new           | +1%    |  |  |  |  |  |

| Czechia     | 757 |
|-------------|-----|
| Belgium     | 712 |
| Netherlands | 432 |
| Armenia     | 356 |
| France      | 336 |
| Slovenia    | 304 |
| Switzerland | 281 |
| Spain       | 259 |
| UK          | 258 |
| Slovakia    | 247 |
|