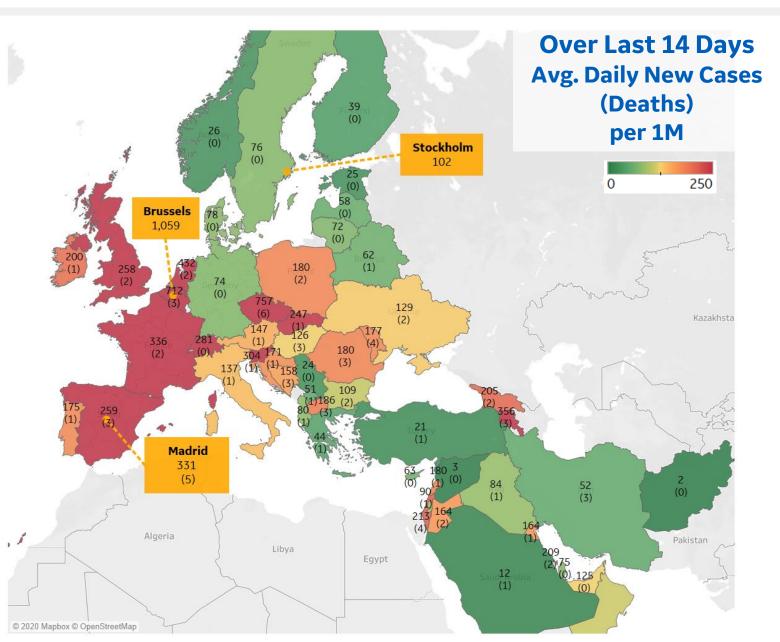

# Feature: COVID Multivariate Index, Europe

**GE Healthcare** 

**COMMAND CENTERS** 

ge)

| Per          | Per 1M in Region |        |  |  |  |  |  |
|--------------|------------------|--------|--|--|--|--|--|
|              | Today            | Change |  |  |  |  |  |
| Active Cases | 4,542            | +4%    |  |  |  |  |  |
| Confirmed    | 217 new          | +2%    |  |  |  |  |  |
| Deaths       | 2 new            | +0.7%  |  |  |  |  |  |
| Recovered    | 49 new           | +1%    |  |  |  |  |  |

| Czechia     | 757 |
|-------------|-----|
| Belgium     | 712 |
| Netherlands | 432 |
| Armenia     | 356 |
| France      | 336 |
| Slovenia    | 304 |
| Switzerland | 281 |
| Spain       | 259 |
| UK          | 258 |
| Slovakia    | 247 |
|             |     |

Updated 22 Oct 2020, 3:30 GMT 14

| Per          | Per 1M in Region |        |  |  |  |
|--------------|------------------|--------|--|--|--|
|              | Today            | Change |  |  |  |
| Active Cases | 359              | +7%    |  |  |  |
| Confirmed    | 53 new           | +0.8%  |  |  |  |
| Deaths       | 4 new            | +0.6%  |  |  |  |
| Recovered    | 26 new           | +0.5%  |  |  |  |