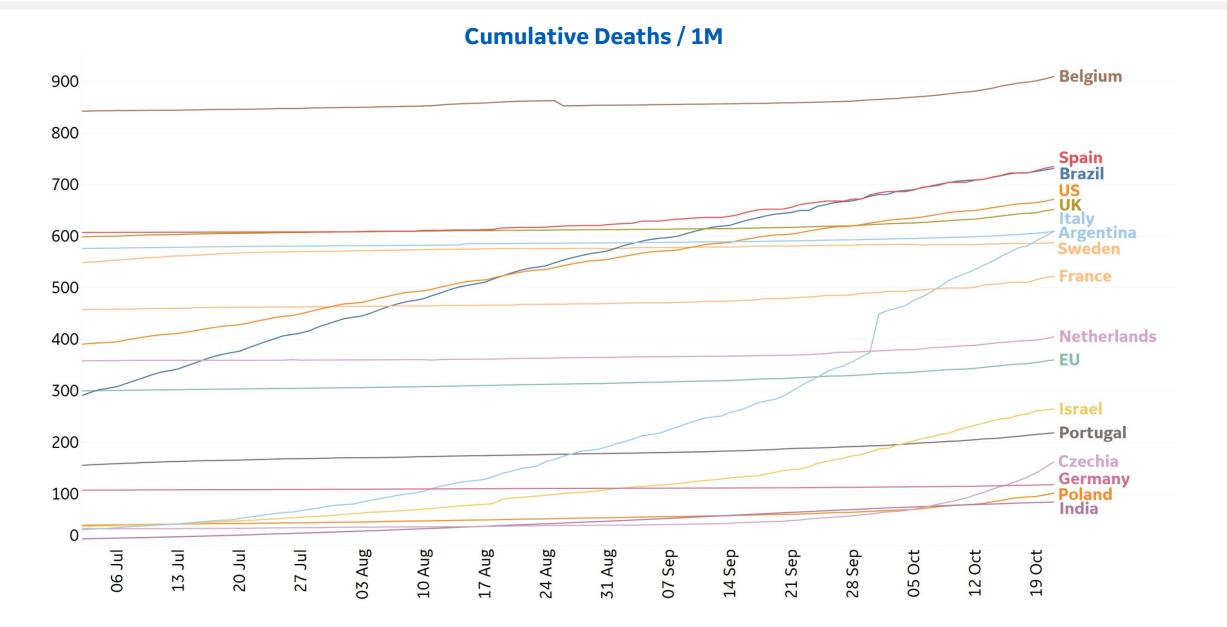

|        |           |              |        |                 |                  | Vermont       | 12        | 0      | 1,971     | 1,708        | 58     | 37%             | N/A          |

\*Change from 14d ago: Compares 14d-avgs. of Daily New Cases/Deaths today with 14d-avgs. from 14d ago **North Carolina** has surpassed 250,000 total confirmed cases, the 7th highest of any state

Sorted by Raw Total Deaths

N/As due to states revising and updating case counts

# New Confirmed Cases in Select Countries



7

Updated 22 Oct 2020, 3:30 GMT

# **Daily New Confirmed Cases / 1M**





## Daily New Deaths / 1M



\*Large jump in Argentina's daily new deaths due to batched reporting of previously unreported fatalities on 1 Oct

# **Cumulative Deaths in Select Countries** {**°°**}











# **%** Change in Case Volume in Select Countries

GE Healthcare COMMAND CENTERS



# **Over Previous 7 days**



# Feature: COVID Multivariate Index, Europe

**GE Healthcare** 

**COMMAND CENTERS** 

ge)





| Per          | Per 1M in Region |        |  |  |  |  |  |
|--------------|------------------|--------|--|--|--|--|--|
|              | Today            | Change |  |  |  |  |  |
| Active Cases | 4,542            | +4%    |  |  |  |  |  |
| Confirmed    | 217 new          | +2%    |  |  |  |  |  |
| Deaths       | 2 new            | +0.7%  |  |  |  |  |  |
| Recovered    | 49 new           | +1%    |  |  |  |  |  |

| Czechia     | 757 |
|-------------|-----|
| Belgium     | 712 |
| Netherlands | 432 |
| Armenia     | 356 |
| France      | 336 |
| Slovenia    | 304 |
| Switz