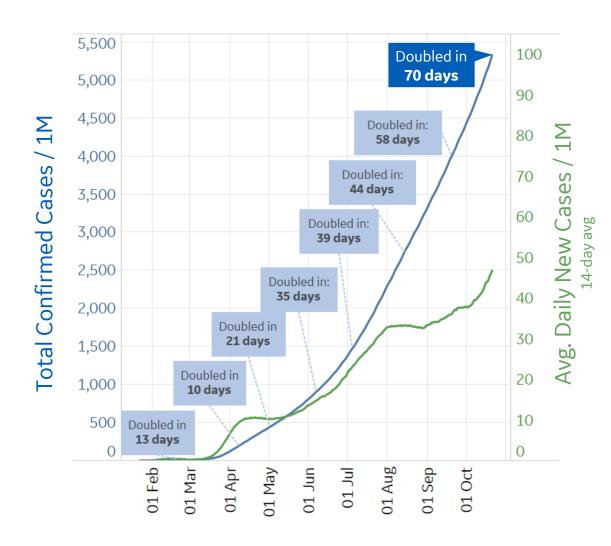

GE Healthcare COMMAND CENTERS

Updated 22 Oct 2020, 3:30 GMT

**Trend since 22 Jan** 

### Avg. Daily New Cases / 1M Over the last 14 days 75+ Change from Today Per 1M: Yesterday Active Today 1,546 +2% Active 29 +2% new Confirmed 57 +1% new Deaths +1% 1 new +1% Recovered 27 new +0.35%\* Worldwide Survival Rate 97.3%

\* %Change in Worldwide Survival Rate reflects change from 30 days ago Worldwide Survival Rate calculation = 100 \* ((Total Confirmed – Total Deaths) / (Total Confirmed))

3