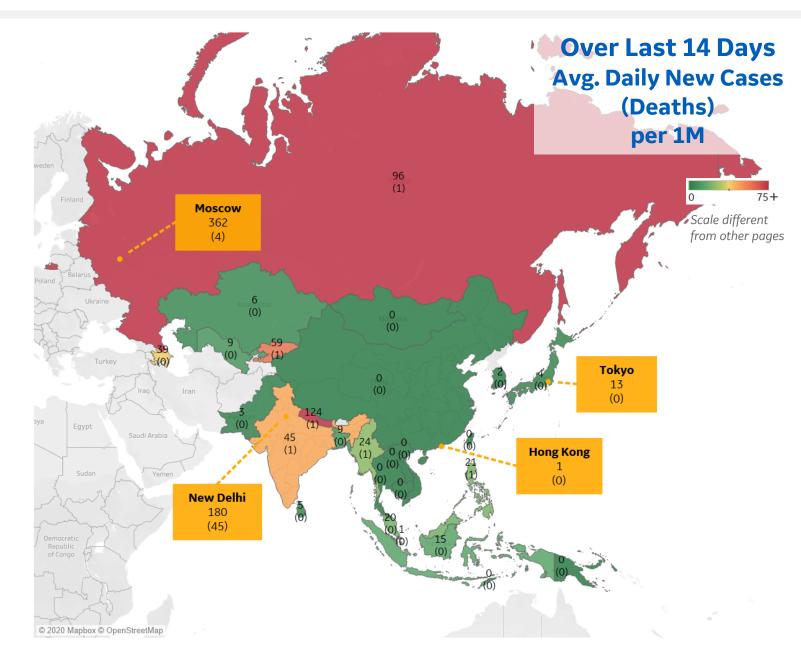

\*Change from 14d ago: Compares 14d-avgs. of Daily New Cases/Deaths today with 14d-avgs. from 14d ago

Confirmed cases in **India** have increased 20% since 1 October (+1.3M cases)

Sorted by Total Deaths / 1M Top 50 countries selected by Cases / 1M Excluded countries with population < 1M