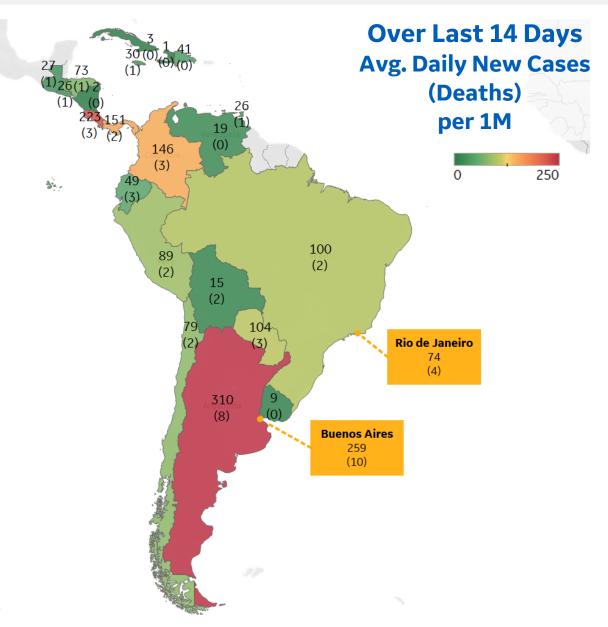

| Argentina  | 310 |
|------------|-----|
| Costa Rica | 223 |
| Panama     | 151 |
| Colombia   | 146 |
| Paraguay   | 104 |
| Brazil     | 100 |
| Peru       | 89  |
| Chile      | 79  |
| Honduras   | 73  |
| Ecuador    | 49  |
|            |     |