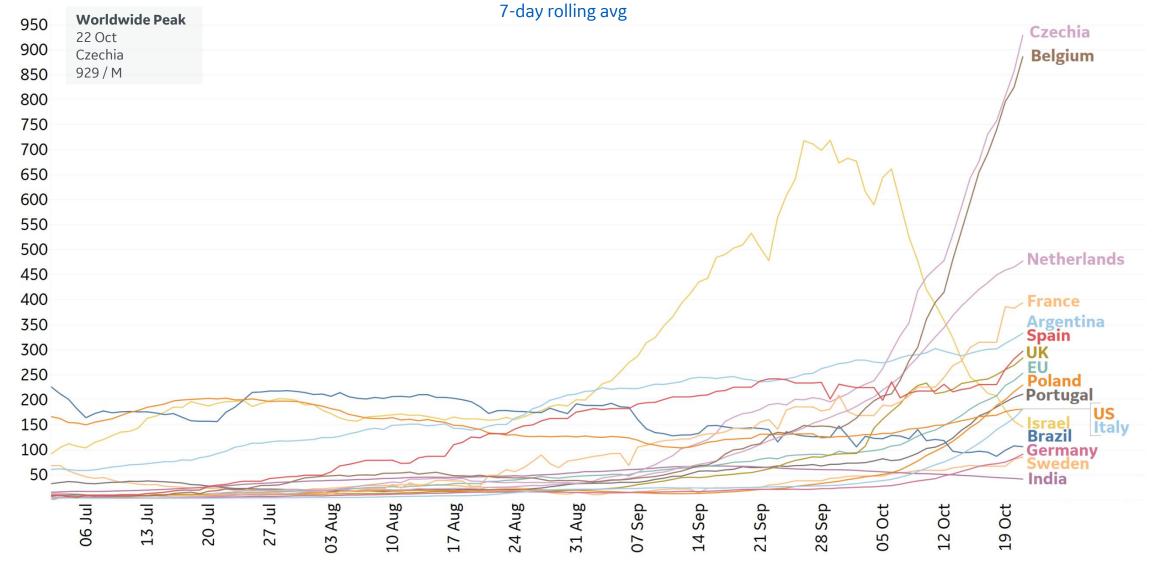

# New Confirmed Cases in Select Countries

7

Updated 22 Oct 2020, 3:30 GMT

# **Daily New Confirmed Cases / 1M**