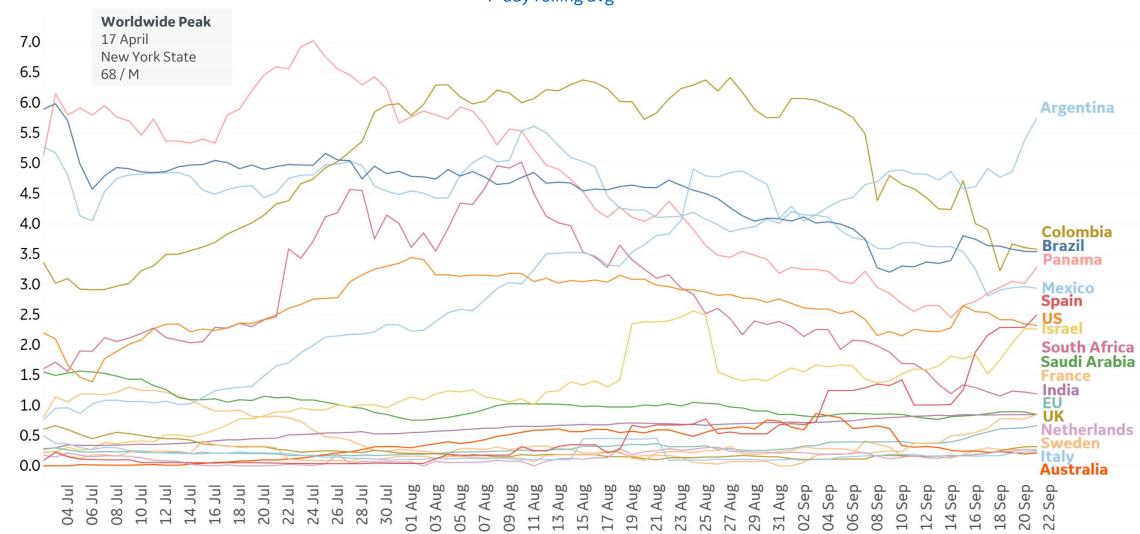

| -20%      | N/A    |
| Wyoming       | 72               | 0             | 4,944                        | 4,172              | 49                                                | 113%      | 40%    |
| Alaska        | 70               | 0             | 6,892                        | 2,439              | 45                                                | 12%       | -70%   |

New confirmed cases in **Texas** account for 43% of all new cases in the US

Sorted by Raw Total Deaths

<sup>\*</sup>Change from 14d ago: Compares 14d-avgs. of Daily New Cases/Deaths today with 14d-avgs. from 14d ago



# **New Confirmed Cases in Select Countries**



Updated 22 Sept 2020, 3:30 GMT





# **New Deaths in Select Countries**

### **Daily New Deaths / 1M**

7-day rolling avg



# **Cumulative Deaths in Select Countries**



**GE** Healthcare

#### **Cumulative Deaths / 1M**





# **Fatality Rate in Select Countries**

#### **Deaths / Confirmed Cases**

7-day rolling avg





# % Change in Case Volume in Select Countries



Updated 22 Sept 2020, 3:30 GMT

### **Over Previous 7 days**



#### **Confirmed Cases**



#### **Reported Recoveries**



#### **Reported Deaths**



Updated 22 Sept 2020, 3:30 GMT













# **Europe & Middle East**

## **Per 1M in Region**

|              | Today   | Change |
|--------------|---------|--------|
| Active Cases | 2,200   | +4%    |
| Confirmed    | 104 new | +2%    |
| Deaths       | 1 new   | +0.3%  |
| Recovered    | 25 new  | +1%    |

### **Most Daily New Cases / 1M**

| Israel  | 470 |
|---------|-----|
| Bahrain