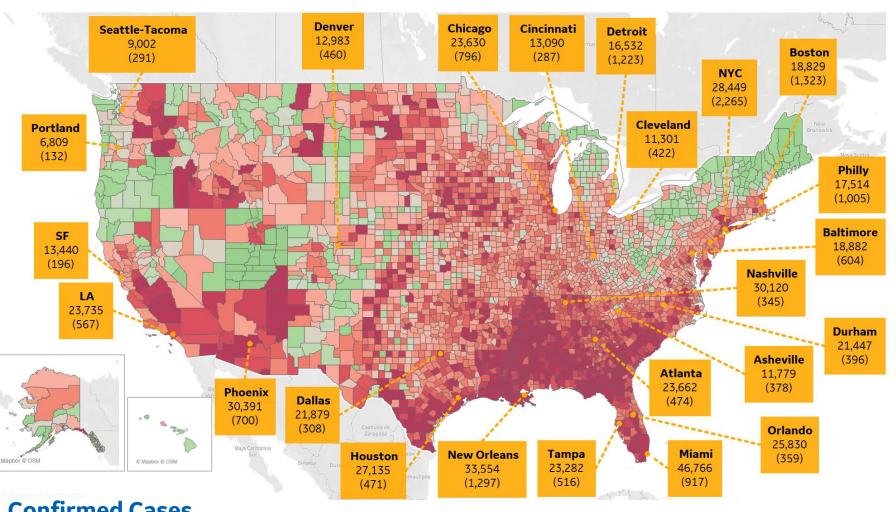

# **US by County & Metro, Total to Date**

**Confirmed Cases** (Deaths) per 1M

Each box reports data for the Metropolitan Statistical Area of the major city listed

#### **Top 10 Northeast Counties**

Total Confirmed Cases / 1M

| Rockland County, NY    | 45,529 |
|------------------------|--------|
| Westchester County, NY | 39,108 |
| Passaic County, NJ     | 37,527 |
| Nassau County, NY      | 34,091 |
| Union County, NJ       | 31,394 |
| Suffolk County, NY     | 31,226 |
| Orange County, NY      | 30,711 |
| Hudson County, NJ      | 30,497 |
| Suffolk County, MA     | 29,603 |
| Providence County, RI  | 28,080 |

#### **Top 10 Other US Counties**

Total Confirmed Cases / 1M

| Miami-Dade County, FL | 61,523 |
|-----------------------|--------|
| Nueces County, TX     | 55,869 |
| Cameron County, TX    | 52,947 |
| Webb County, TX       | 47,609 |
| Yakima County, WA     | 44,975 |
| Jefferson Parish, LA  | 39,998 |
| Broward County, FL    | 38,817 |
| Escambia County, FL   | 37,833 |
| Charleston County, SC | 37,676 |
| Davidson County, TN   | 37,481 |
|                       |        |

**Note:** Includes counties ≥ 250K population

<sup>\*</sup> New York City counties aggregated into one reporting area