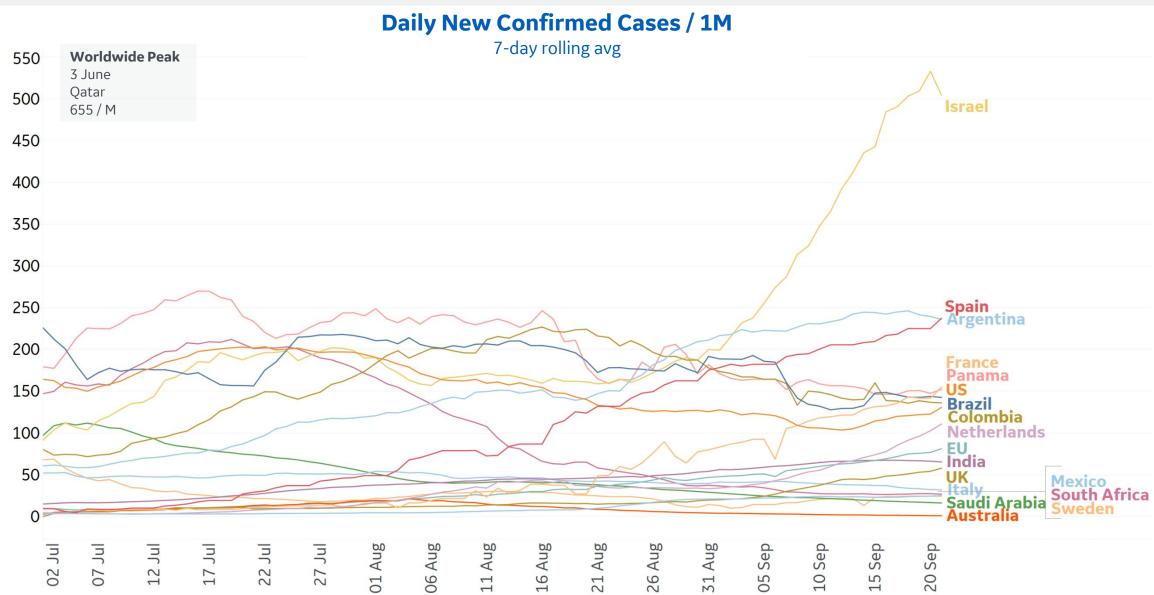

0             | 1,719                        | 1,557              | 58                                                | -20%      | N/A    |
| Wyoming       | 72               | 0             | 4,944                        | 4,172              | 49                                                | 113%      | 40%    |
| Alaska        | 70               | 0             | 6,892                        | 2,439              | 45                                                | 12%       | -70%   |

New confirmed cases in **Texas** account for 43% of all new cases in the US

Sorted by Raw Total Deaths

<sup>\*</sup>Change from 14d ago: Compares 14d-avgs. of Daily New Cases/Deaths today with 14d-avgs. from 14d ago



# **New Confirmed Cases in Select Countries**



Updated 22 Sept 2020, 3:30 GMT





# **New Deaths in Select Countries**

### **Daily New Deaths / 1M**

7-day rolling avg



# **Cumulative Deaths in Select Countries**



**GE** Healthcare

#### **Cumulative Deaths / 1M**





# **Fatality Rate in Select Countries**

#### **Deaths / Confirmed Cases**

7-day rolling avg





# % Change in Case Volume in Select Countries



Updated 22 Sept 2020, 3:30 GMT

### **Over Previous 7 days**



#### **Confirmed Cases**



#### **Reported Recoveries**



#### **Reported Deaths**



Updated 22 Sept 2020, 3:30 GMT













# **Europe & Middle East**

## **Per 1M in Region**

|              | Today   | Change |
|--------------|---------|--------|
| Active Cases | 2,200   | +4%    |
| Confirmed    | 104 new | +2%    |
| Deaths       | 1 new   | +0.3%  |
| Recovered    | 25 new  |