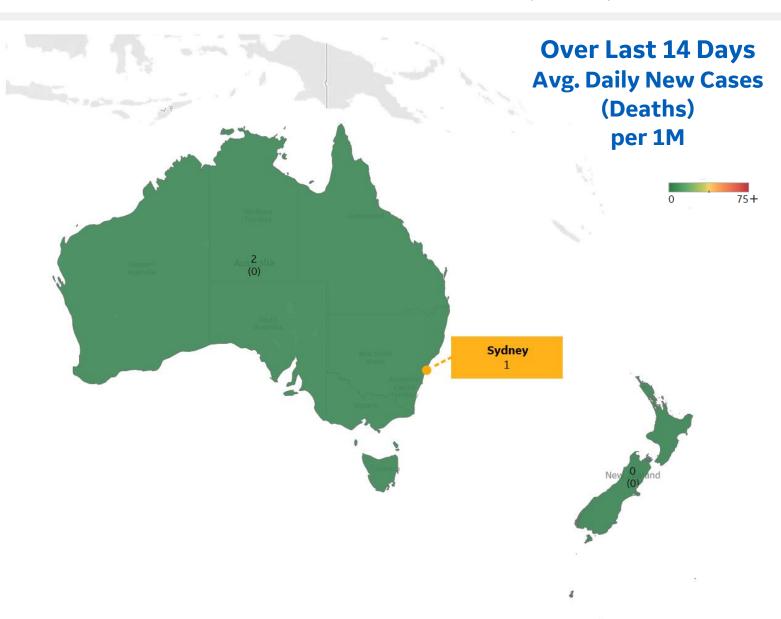

### **Per 1M in Region**

|              | Today   | Change |
|--------------|---------|--------|
| Active Cases | 64      | -3%    |
| Confirmed    | 1.0 new | +0.1%  |
| Deaths       | 0.1 new | +0.3%  |
| Recovered    | 3 new   | +0.4%  |

| Australia   | 2 |
|-------------|---|
| New Zealand | 0 |

<sup>\*</sup> Excludes regions with population < 1M

**COMMAND CENTERS** 