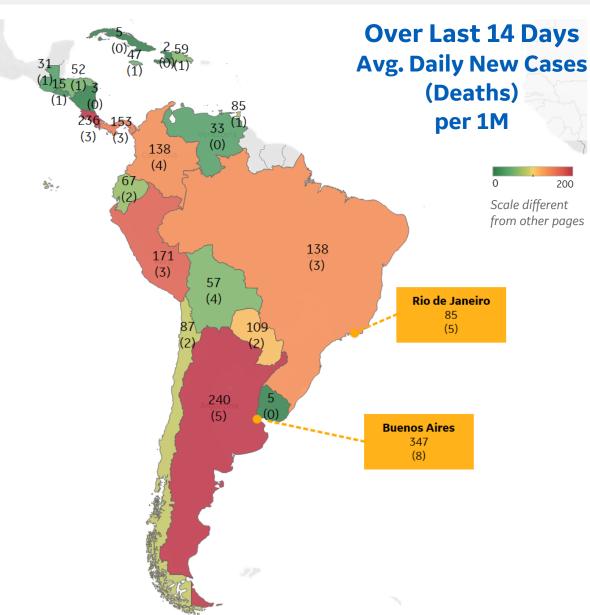

# **Central & South America**

### **Per 1M in Region**

|              | Today   | Change |
|--------------|---------|--------|
| Active Cases | 1,970   | -2%    |
| Confirmed    | 79 new  | +1%    |
| Deaths       | 2 new   | +0.5%  |
| Recovered    | 126 new | +1%    |

| Argentina         | 240 |
|-------------------|-----|
| Costa Rica        | 236 |
| Peru              | 171 |
| Panama            | 153 |
| Colombia          | 138 |
| Brazil            | 138 |
| Paraguay          | 109 |
| Chile             | 87  |
| Trinidad and Toba | 85  |
| Ecuador           | 67  |
|                   |     |

<sup>\*</sup> Excludes regions with population < 1M

**COMMAND CENTERS** 