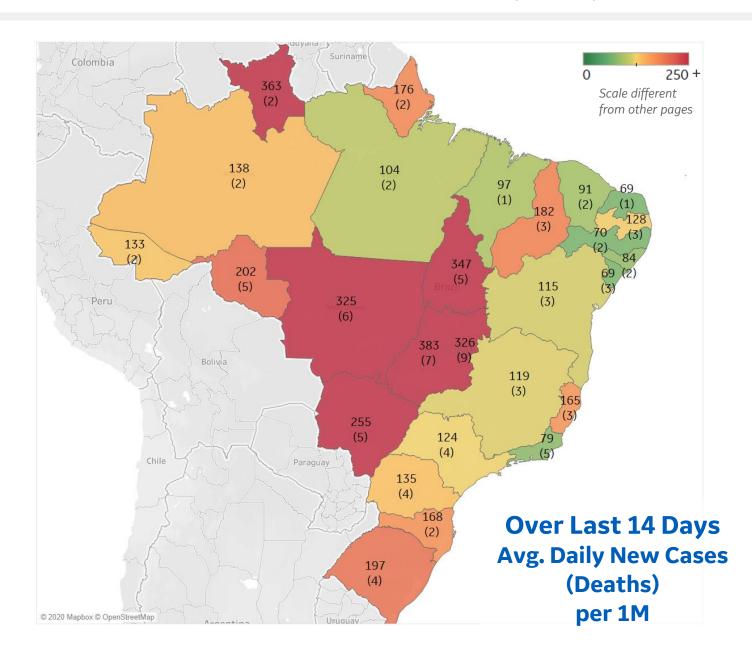

### **Per 1M in Region**

|              | Today   | Change |
|--------------|---------|--------|
| Active Cases | 2,010   | -4%    |
| Confirmed    | 63 new  | +0.3%  |
| Deaths       | 2 new   | +0.3%  |
| Recovered    | 141 new | +1%    |

| Goiás            | 383 |
|------------------|-----|
| Tocantins        | 347 |
| Distrito Federal | 326 |
| MatoGrosso       | 325 |
| MatoGrosso d     | 255 |
| Rondônia         | 202 |
| Rio Grande do    | 197 |
| Piauí            | 182 |
| Santa Catarina   | 168 |
| Espírito Santo   | 165 |

<sup>\*</sup> Excludes regions with population < 1M