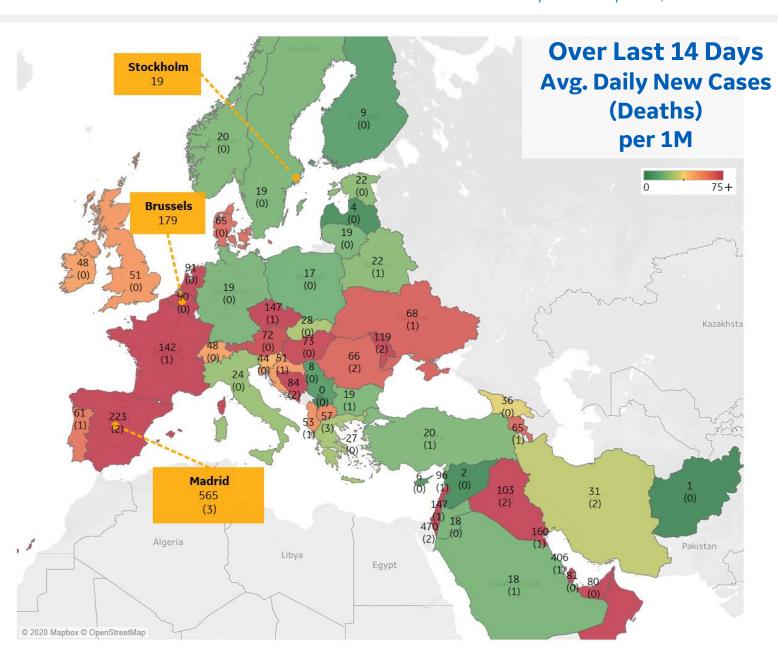

# **Europe & Middle East**

## **Per 1M in Region**

|              | Today   | Change |
|--------------|---------|--------|
| Active Cases | 2,200   | +4%    |
| Confirmed    | 104 new | +2%    |
| Deaths       | 1 new   | +0.3%  |
| Recovered    | 25 new  | +1%    |

### **Most Daily New Cases / 1M**

| Israel  | 470 |
|---------|-----|
| Bahrain | 406 |
| Spain   | 223 |
| Kuwait  | 160 |
| Czechia | 147 |
| France  | 142 |
| Moldova | 119 |
| Iraq    | 103 |
| Lebanon | 96  |
| Oman    | 94  |
|         |     |

<sup>\*</sup> Excludes regions with population < 1M