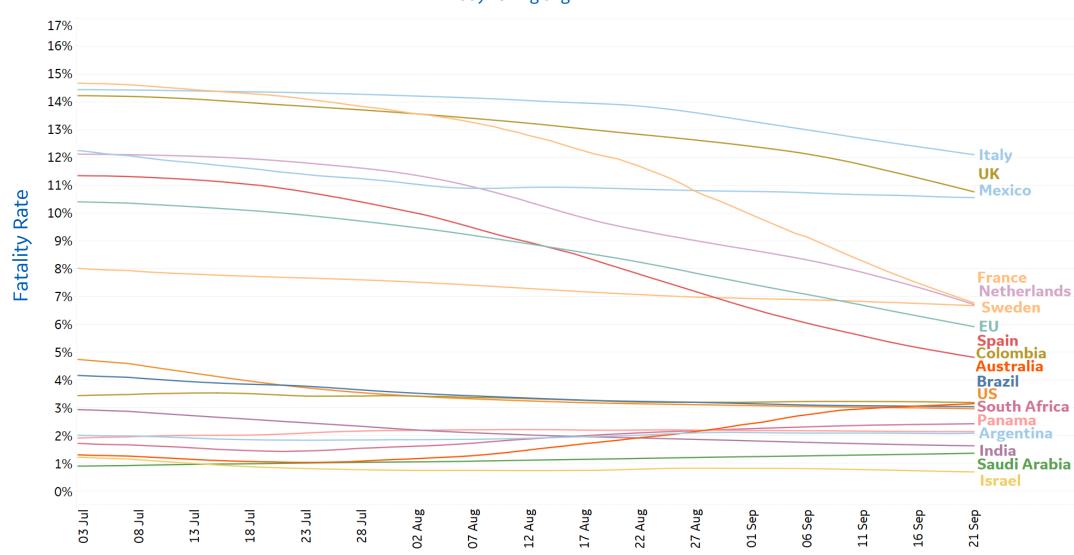

| 113%      | 40%    |
| Alaska        | 70               | 0             | 6,892                        | 2,439              | 45                                                | 12%       | -70%   |

New confirmed cases in **Texas** account for 43% of all new cases in the US

Sorted by Raw Total Deaths

<sup>\*</sup>Change from 14d ago: Compares 14d-avgs. of Daily New Cases/Deaths today with 14d-avgs. from 14d ago



# **New Confirmed Cases in Select Countries**



Updated 22 Sept 2020, 3:30 GMT





# **New Deaths in Select Countries**

### **Daily New Deaths / 1M**

7-day rolling avg



# **Cumulative Deaths in Select Countries**



**GE** Healthcare

#### **Cumulative Deaths / 1M**





# **Fatality Rate in Select Countries**

#### **Deaths / Confirmed Cases**

7-day rolling avg





# % Change in Case Volume in Select Countries



Updated 22 Sept 2020, 3:30 GMT

### **Over Previous 7 days**



#### **Confirmed Cases**



#### **Reported Recoveries**



#### **Reported Deaths**



Updated 22 Sept 2020, 3:30 GMT













# **Europe & Middle East**

## **Per 1M in Region**

|              | Today   | Change |
|--------------|---------|--------|
| Active Cases | 2,200   | +4%    |
| Confirmed    | 104 new | +2%    |
| Deaths       | 1 new   | +0.3%  |
| Recovered    | 25 new  | +1%    |

### **Most Daily New Cases / 1M**

| Israel  | 470 |
|---------|-----|
| Bahrain | 406 |
| Spain   | 223 |
| Kuwait  | 160 |
| Czechia | 147 |
| France  | 142 |
| Moldova | 119 |
| Iraq    | 103 |
| Lebanon | 96  |
| Oman    | 94  |
|         |     |

<sup>\*</sup> Excludes region