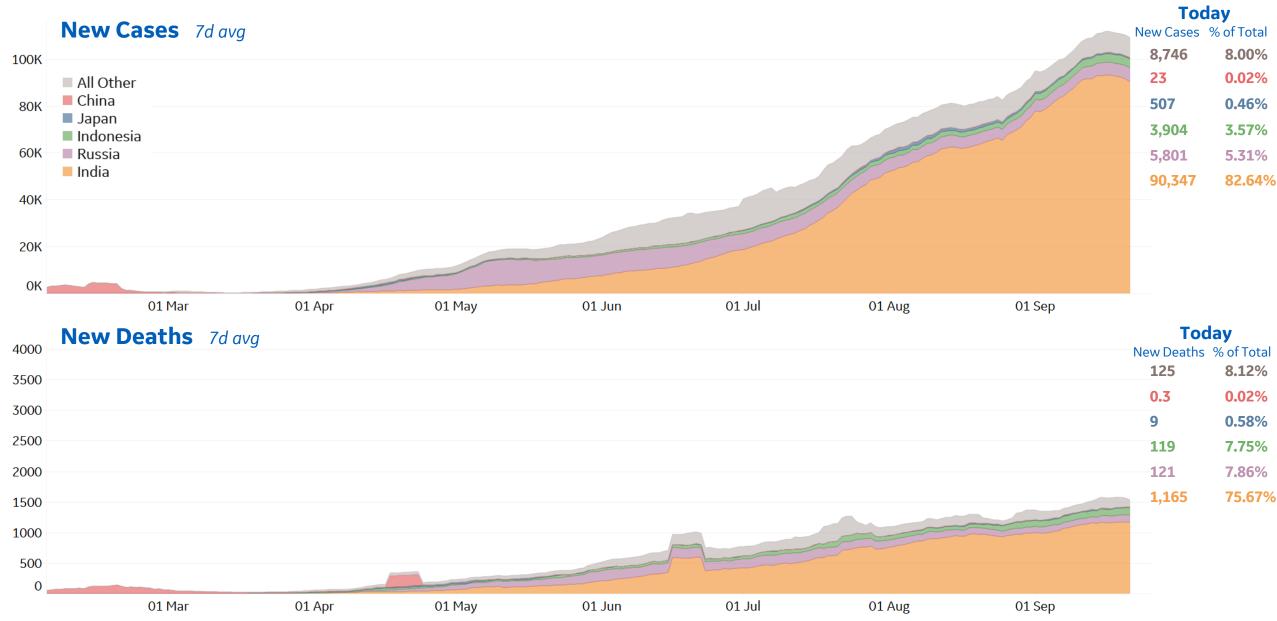

# **New Confirmed Cases & New Deaths**

Updated 22 Sept 2020, 3:30 GMT

Key World North America Europe Middle East Cent & South America Asia Africa Oceania

#### **New Confirmed Cases / 1M**

7-day rolling average

#### New Deaths / 1M

7-day rolling average