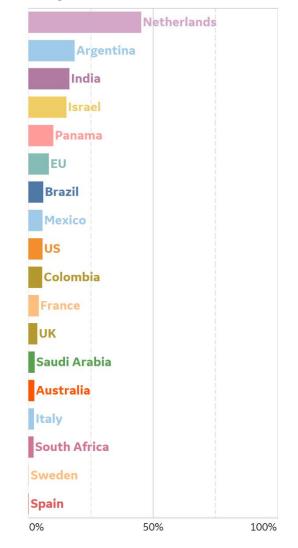

# % Change in Case Volume in Select Countries

Updated 22 Sept 2020, 3:30 GMT

### **Over Previous 7 days**

#### **Reported Recoveries**