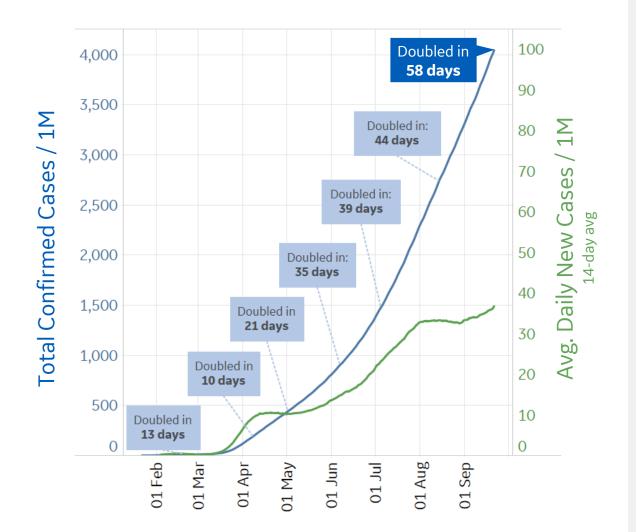

#### **Trend since 22 Jan**

#### Avg. Daily New Cases / 1M

Over the last 14 days

| Per 1M:      | Today  | Change |
|--------------|--------|--------|
| Active Today | 1,144  | +0.6%  |
| Active       | 7 new  | +1%    |
| Confirmed    | 39 new | +1%    |
| Deaths       | 1 new  | +0.4%  |
| Recovered    | 31 new | +1%    |