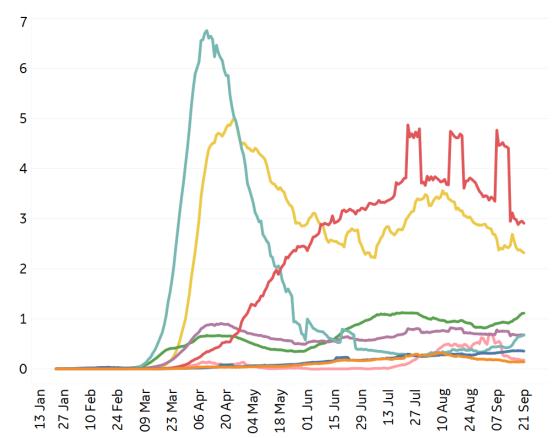

# **New Deaths in Select Countries**

### **Daily New Deaths / 1M**

7-day rolling avg