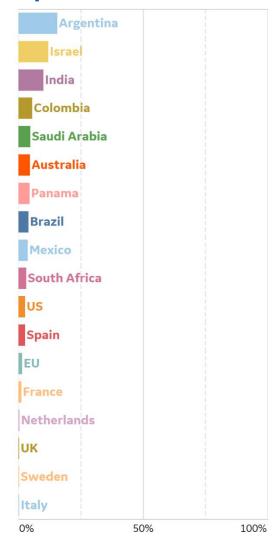

# % Change in Case Volume in Select Countries

Updated 22 Sept 2020, 3:30 GMT

### **Over Previous 7 days**

#### **Reported Deaths**

Updated 22 Sept 2020, 3:30 GMT