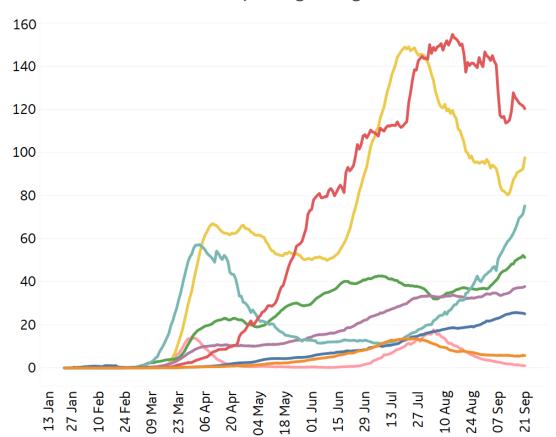

#### **Trend since 22 Jan**



#### Avg. Daily New Cases / 1M

Over the last 14 days



| Per 1M:      | Today  | Change |
|--------------|--------|--------|
| Active Today | 1,144  | +0.6%  |
| Active       | 7 new  | +1%    |
| Confirmed    | 39 new | +1%    |
| Deaths       | 1 new  | +0.4%  |
| Recovered    | 31 new | +1%    |



# **New Confirmed Cases & New Deaths**



Updated 22 Sept 2020, 3:30 GMT

Key World North America Europe Middle East Cent & South America Asia Africa Oceania

#### **New Confirmed Cases / 1M**

7-day rolling average



#### New Deaths / 1M

7-day rolling average





# **Top 50 Countries: Per 1M**

Updated 22 Sept 2020, 3:30 GMT

| ated | 22 | Sent | 2020 | 3.30 | GMT |
|------|----|------|------|------|-----|

| 1 - 25       | Tod              | day           |                         |                    |                 | Change from 14d Ago in 14 day avg of daily new |        |  |
|--------------|------------------|---------------|-------------------------|--------------------|-----------------|------------------------------------------------|--------|--|
|              | New<br>Confirmed | New<br>Deaths | Confirmed<br>Cases / 1M | Total<br>Recovered | Total<br>Deaths | Confirmed                                      | Deaths |  |
| Peru         | 183              | 0             | 23,320