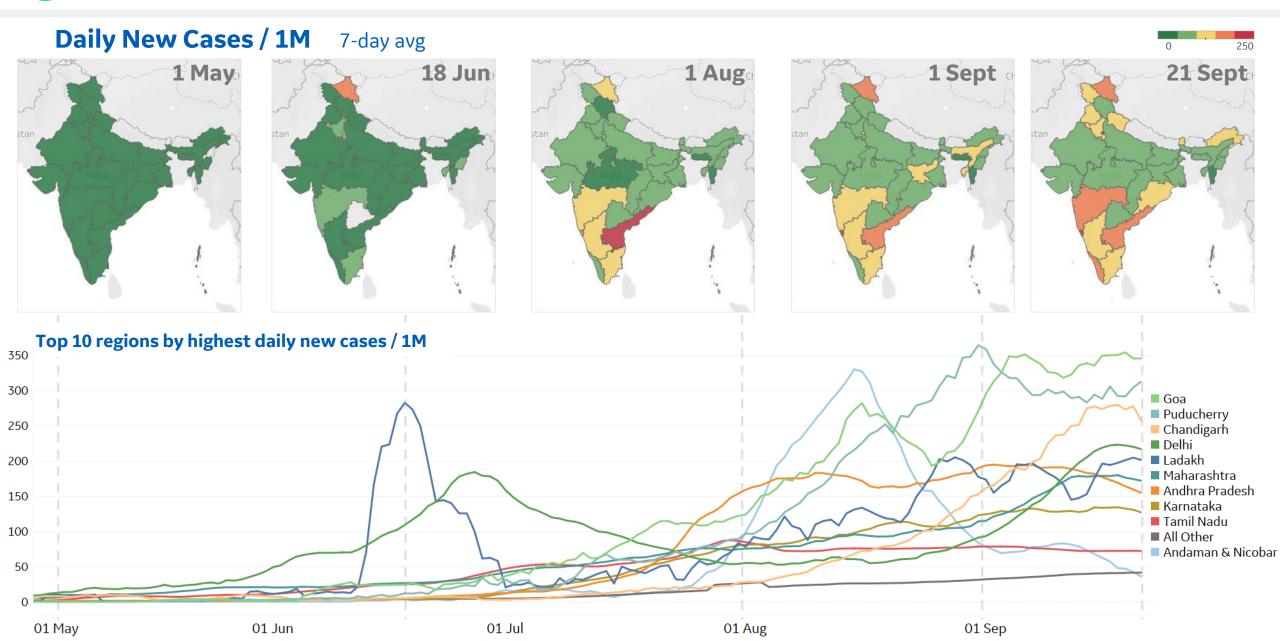

### **Per 1M in Region**

|              | Today   | Change |
|--------------|---------|--------|
| Active Cases | 323     | -1%    |
| Confirmed    | 22 new  | +1%    |
| Deaths       | 0.3 new | +1%    |
| Recovered    | 26 new  | +2%    |

| India       | 66 |
|-------------|----|
| Nepal       | 44 |
| Russia      | 38 |
| Philippines | 34 |
| Uzbekistan  | 17 |
| Indonesia   | 14 |
| Azerbaijan  | 13 |
| Kyrgyzstan  | 11 |
| Bangladesh  | 10 |
| Singapore   | 7  |

<sup>\*</sup> Excludes regions with population < 1M

COMMAND CENTERS