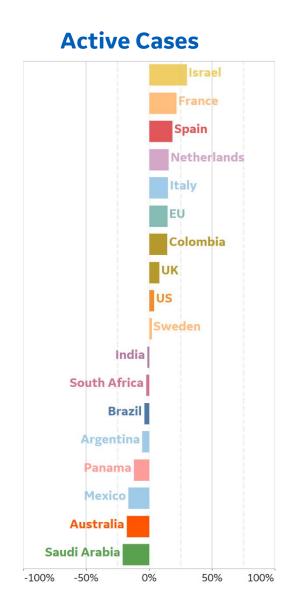

# % Change in Case Volume in Select Countries

Updated 22 Sept 2020, 3:30 GMT

### **Over Previous 7 days**

#### **Confirmed Cases**