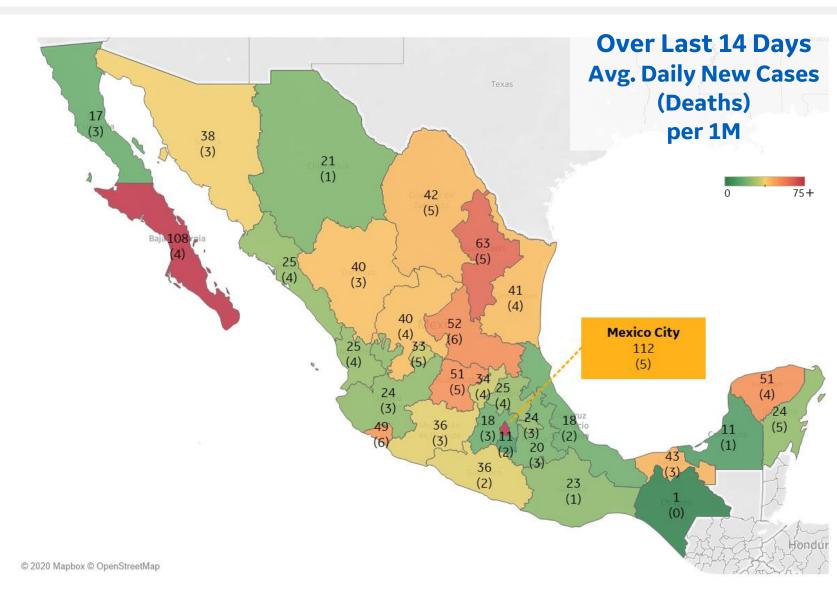

### **Per 1M in Region**

|              | Today  | Change |
|--------------|--------|--------|
| Active Cases | 237    | -9%    |
| Confirmed    | 23 new | +0.4%  |
| Deaths       | 2 new  | +0.3%  |
| Recovered    | 45 new | +1%    |

| Distrito Federal    | 112 |
|---------------------|-----|
| Baja California Sur | 108 |
| Nuevo León          | 63  |
| San Luis Potosí     | 52  |
| Guanajuato          | 51  |
| Yucatán             | 51  |
| Colima              | 49  |
| Tabasco             | 43  |
| Coahuila            | 42  |
| Zacatecas           | 40  |