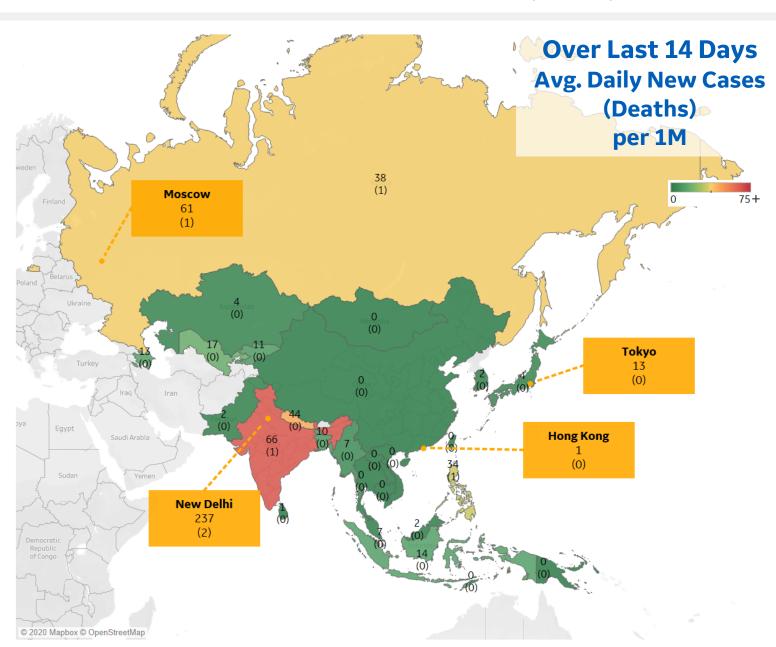

### **Per 1M in Region**

|              | Today   | Change |
|--------------|---------|--------|
| Active Cases | 323     | -1%    |
| Confirmed    | 22 new  | +1%    |
| Deaths       | 0.3 new | +1%    |
| Recovered    | 26 new  | +2%    |

| India       | 66 |
|-------------|----|
| Nepal       | 44 |
| Russia      | 38 |
| Philippines | 34 |
| Uzbekistan  | 17 |
| Indonesia   | 14 |
| Azerbaijan  | 13 |
| Kyrgyzstan  | 11 |
| Bangladesh  | 10 |
| Singapore   | 7  |

<sup>\*</sup> Excludes regions with population < 1M

COMMAND CENTERS