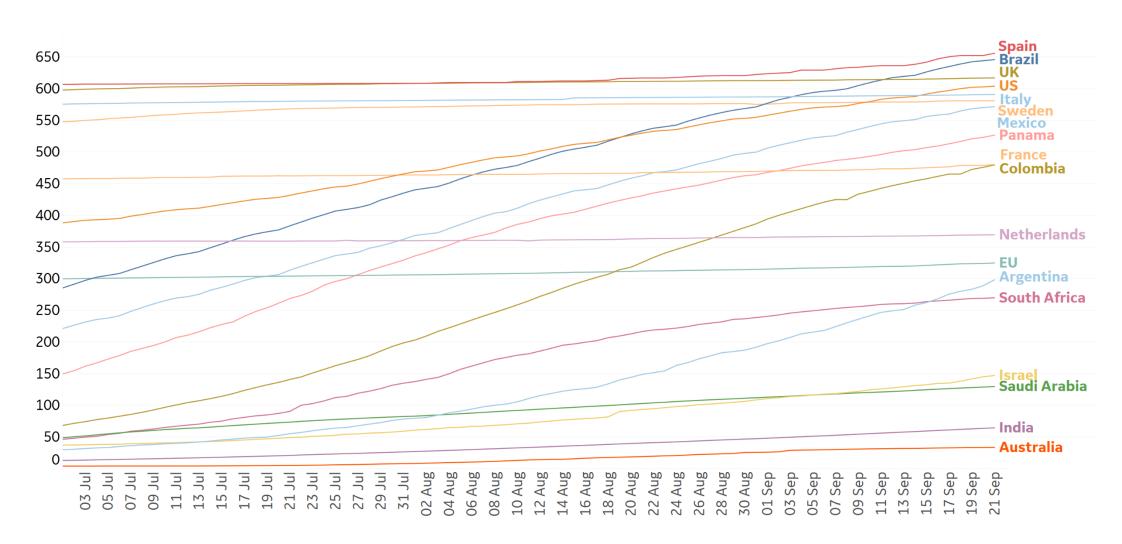

4,944                        | 4,172              | 49                                                | 113%      | 40%    |
| Alaska        | 70               | 0             | 6,892                        | 2,439              | 45                                                | 12%       | -70%   |

New confirmed cases in **Texas** account for 43% of all new cases in the US

Sorted by Raw Total Deaths

<sup>\*</sup>Change from 14d ago: Compares 14d-avgs. of Daily New Cases/Deaths today with 14d-avgs. from 14d ago



# **New Confirmed Cases in Select Countries**



Updated 22 Sept 2020, 3:30 GMT





# **New Deaths in Select Countries**

### **Daily New Deaths / 1M**

7-day rolling avg



# **Cumulative Deaths in Select Countries**



**GE** Healthcare

#### **Cumulative Deaths / 1M**





# **Fatality Rate in Select Countries**

#### **Deaths / Confirmed Cases**

7-day rolling avg





# % Change in Case Volume in Select Countries



Updated 22 Sept 2020, 3:30 GMT

### **Over Previous 7 days**



#### **Confirmed Cases**



#### **Reported Recoveries**



#### **Reported Deaths**



Updated 22 Sept 2020, 3:30 GMT













# **Europe & Middle East**

## **Per 1M in Region**

|              | Today   | Change |
|--------------|---------|--------|
| Active Cases | 2,200   | +4%    |
| Confirmed    | 104 new | +2%    |
| Deaths       | 1 new   | +0.3%  |
| Recovered    | 25 new  | +1%    |

### **Most Daily New Cases / 1M**

| Israel  | 470 |
|---------|-----|
| Bahrain | 406 |
| Spain   | 223 |
| Kuwait  | 160 |
| Czechia | 147 |
| France  | 142 |
| Moldova | 119 |
| I