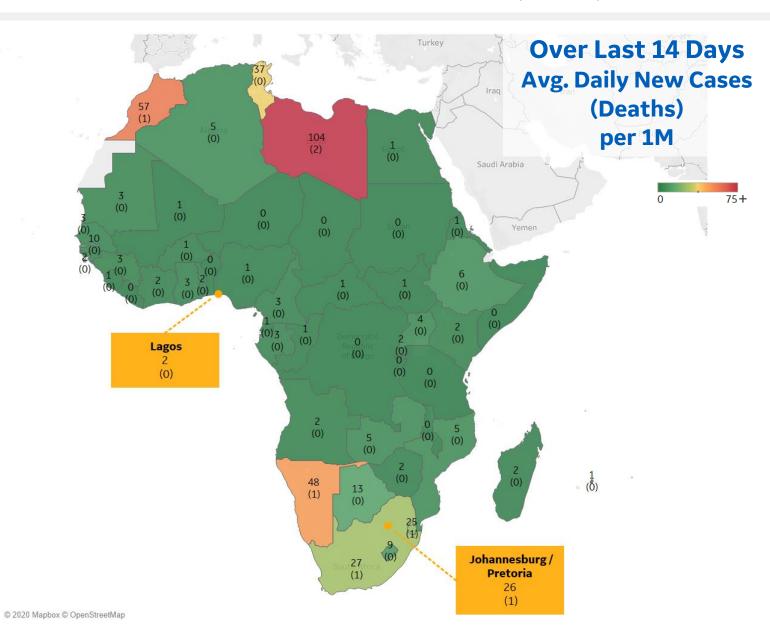

## **Per 1M in Region**

|              | Today   | Change |
|--------------|---------|--------|
| Active Cases | 163     | -1%    |
| Confirmed    | 5 new   | +0.4%  |
| Deaths       | 0.1 new | +0.4%  |
| Recovered    | 6 new   | +0.7%  |

| Libya        | 104 |
|--------------|-----|
| Morocco      | 57  |
| Namibia      | 48  |
| Tunisia      | 37  |
| South Africa | 27  |
| Eswatini     | 25  |
| Botswana     | 13  |
| Gambia       | 10  |
| Lesotho      | 9   |
| Ethiopia     | 6   |

<sup>\*</sup> Excludes regions with population < 1M

\*\* Per 1M = Per 1 Million Population unless otherwise noted

**Johns Hopkins Coronavirus Resource Center:** 

https://coronavirus.jhu.edu/map.html

**Worldometer Coronavirus Reporting:** 