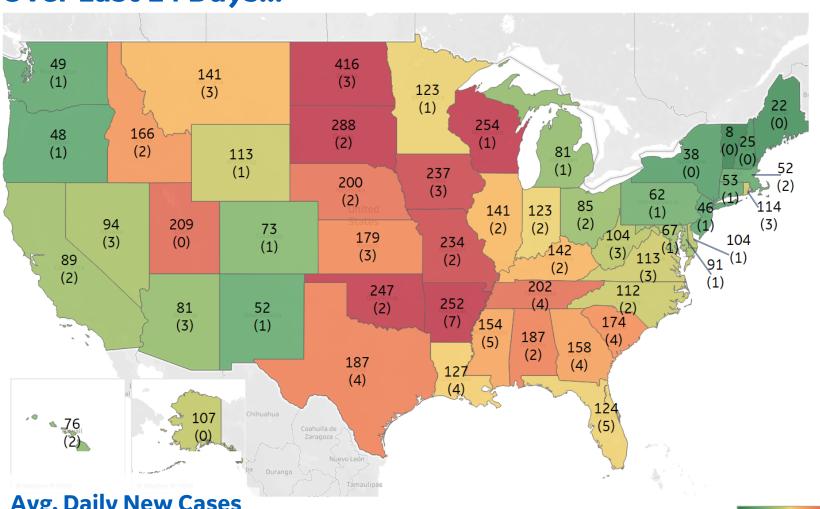

# **Over Last 14 Days...**

Avg. Daily New Cases (Deaths)
per 1M

**Note:** Scale different from other pages

250 +

#### **Top 10 by New Confirmed**

Avg New Confirmed Cases / 1M

| North Dakota | 416 |
|--------------|-----|
| South Dakota | 288 |
| Wisconsin    | 254 |
| Arkansas     | 252 |
| Oklahoma     | 247 |
| Iowa         | 237 |
| Missouri     | 234 |
| Utah         | 209 |
| Tennessee    | 202 |
| Nebraska     | 200 |
|              |     |

#### **Top 10 by New Deaths**

Avg New Deaths / 1M

| Arkansas       | 7 |
|----------------|---|
| Mississippi    | 5 |
| Florida        | 5 |
| South Carolina | 4 |
| Louisiana      | 4 |
| Tennessee      | 4 |
| Georgia        | 4 |
| Texas          | 4 |
| North Dakota   | 3 |
| Nevada         | 3 |
|                |   |