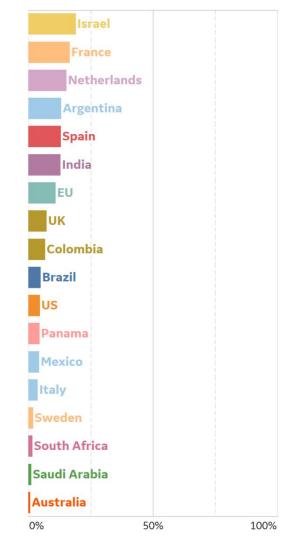

# % Change in Case Volume in Select Countries

Updated 22 Sept 2020, 3:30 GMT

### **Over Previous 7 days**

#### **Reported Recoveries**