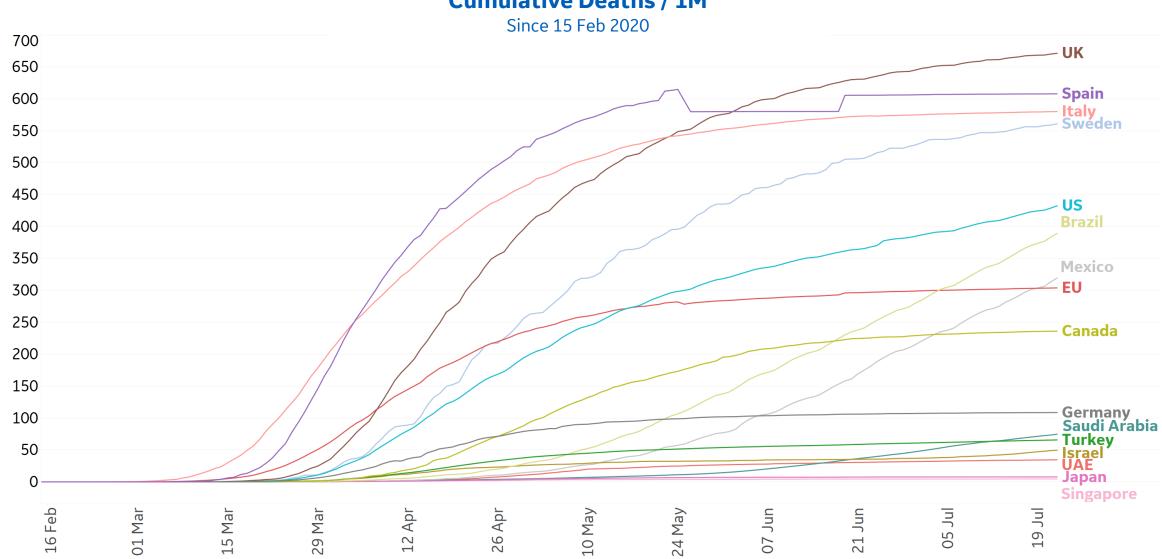

| 1,152              |  |
| Montana       | 1,227           | 101       | 2      | 50        | 2,812              | 42              | 1,543              |  |
| Wyoming       | 518             | 50        | 0      | 51        | 2,288              | 25              | 1,745              |  |
| Hawaii        | 326             | 17        | 1      | 27        | 1,435              | 25              | 1,084              |  |
| Alaska        | 1,359           | 89        | 1      | 16        | 2,131              | 19              | 753                |  |

# **New Confirmed Cases in Select Countries**





### **New Deaths in Select Countries**

Updated 23 July 2020, 3:30 GMT

### **Daily New Deaths / 1M**

7-day rolling avg. since 15 Feb 2020



### **Cumulative Deaths in Select Countries**











Fatality Rate

#### **Deaths / Confirmed Cases**

7-day rolling avg. since 15 Feb 2020





### % Change in Case Volume in Select Countries



Updated 23 July 2020, 3:30 GMT

11

#### **Over Previous 7 days**

#### **Active Cases**



#### **Confirmed Cases**



#### **Reported Recoveries**



#### **Reported Deaths**





### **Feature: COVID Testing in Select Countries**

#### **Viral Testing Volumes and Positive Rates** 15 May – 15 July



<sup>\*</sup> EU estimated by combining available data from member countries. Data from Sweden and Cyprus unavailable.

**GE** Healthcare

**COMMAND CENTERS** 



# **Europe & Middle East**

#### **Per 1M in Region**

|              | Today  | Change |
|--------------|--------|--------|
| Active Cases | 1,004  | +0.6%  |
| Confirmed    | 26 ne