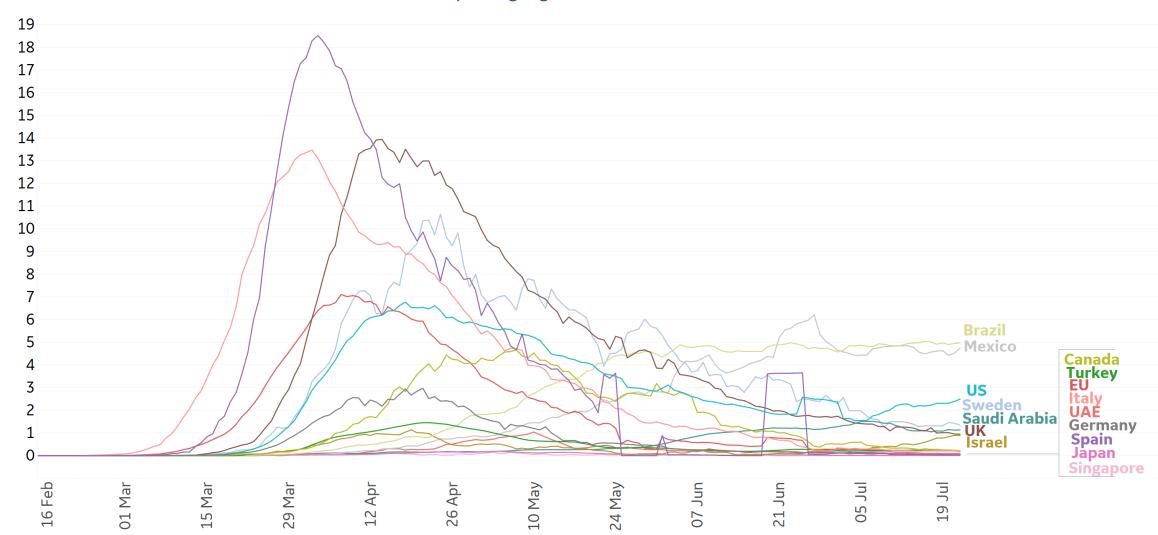

#### New Deaths / 1M

7-day rolling average

### **New Deaths in Select Countries**

Updated 23 July 2020, 3:30 GMT

### **Daily New Deaths / 1M**

7-day rolling avg. since 15 Feb 2020