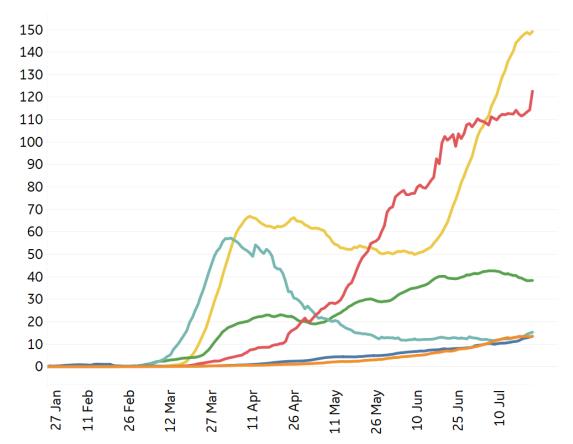

## **New Confirmed Cases & New Deaths**

Key North America Europe Middle East Central/South America Asia Africa

#### **New Confirmed Cases / 1M**

7-day rolling average