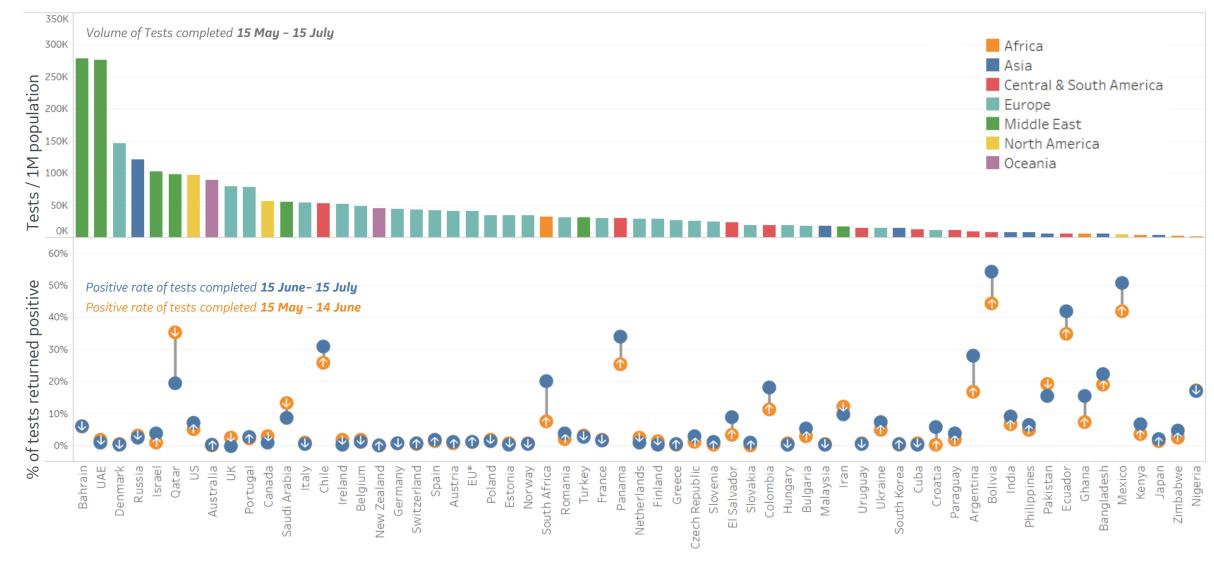

### **Feature: COVID Testing in Select Countries**

#### **Viral Testing Volumes and Positive Rates** 15 May – 15 July

<sup>\*</sup> EU estimated by combining available data from member countries. Data from Sweden and Cyprus unavailable.

**GE** Healthcare