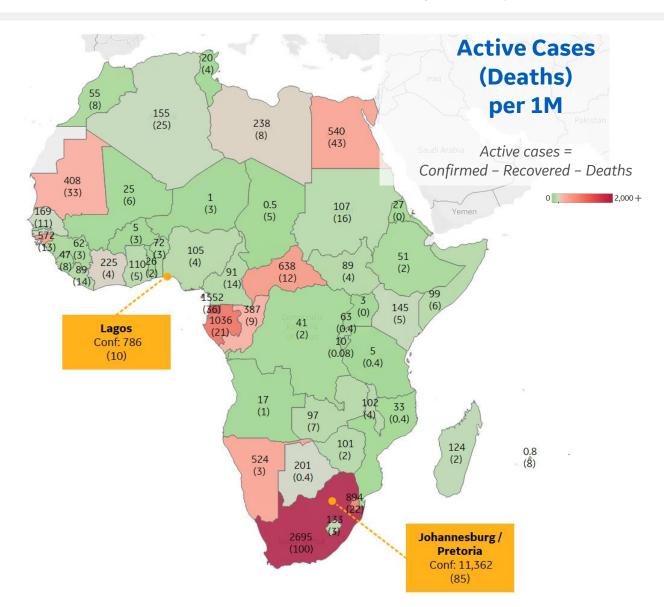

| Australia   | 173 |
|-------------|-----|
| New Zealand | 5   |

<sup>\*</sup> Excludes regions with population < 1M

|              | Today  | Change |
|--------------|--------|--------|
| Active Cases | 238    | -2%    |
| Confirmed    | 15 new | +3%    |
| Deaths       | 1 new  | +4%    |
| Recovered    | 19 new | +6%    |

| South Africa      | 2,695 |
|-------------------|-------|
| Eq. Guinea        | 1,552 |
| Gabon             | 1,036 |
| Eswatini          | 894   |
| Central African R | 638   |
| Guinea-Bissau     | 572   |
| Egypt             | 540   |
| Namibia           | 524   |
| Mauritania        | 408   |
| Congo (Brazzavil  | 387   |
|                   |       |