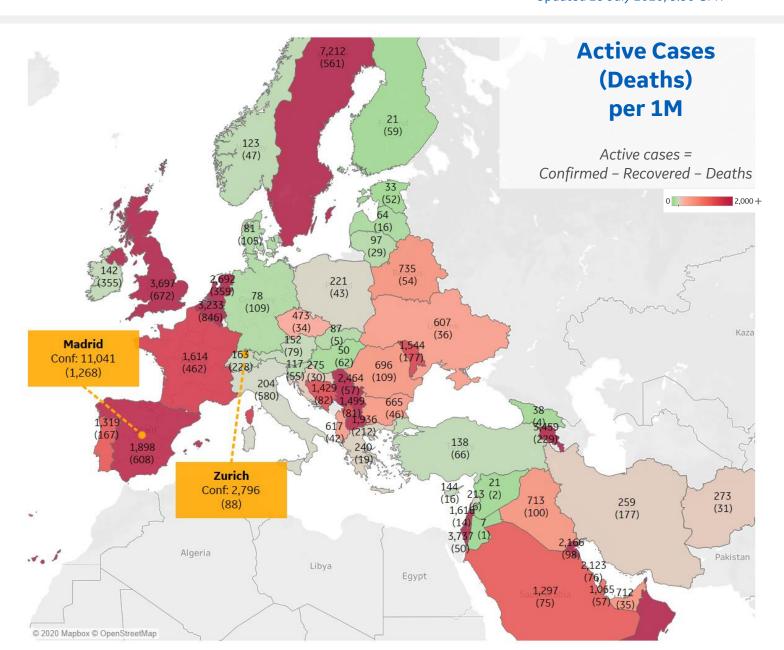

# **Europe & Middle East**

#### **Per 1M in Region**

|              | Today  | Change |
|--------------|--------|--------|
| Active Cases | 1,004  | +0.6%  |
| Confirmed    | 26 new | +1%    |
| Deaths       | 1 new  | +0.3%  |
| Recovered    | 19 new | +1%    |

| Sweden      | 7,212 |
|-------------|-------|
| Oman        | 4,558 |
| Israel      | 3,737 |
| UK          | 3,697 |
| Armenia     | 3,459 |
| Belgium     | 3,233 |
| Netherlands | 2,692 |
| Serbia      | 2,464 |
| Kuwait      | 2,166 |
| Bahrain     | 2,123 |
|             |       |