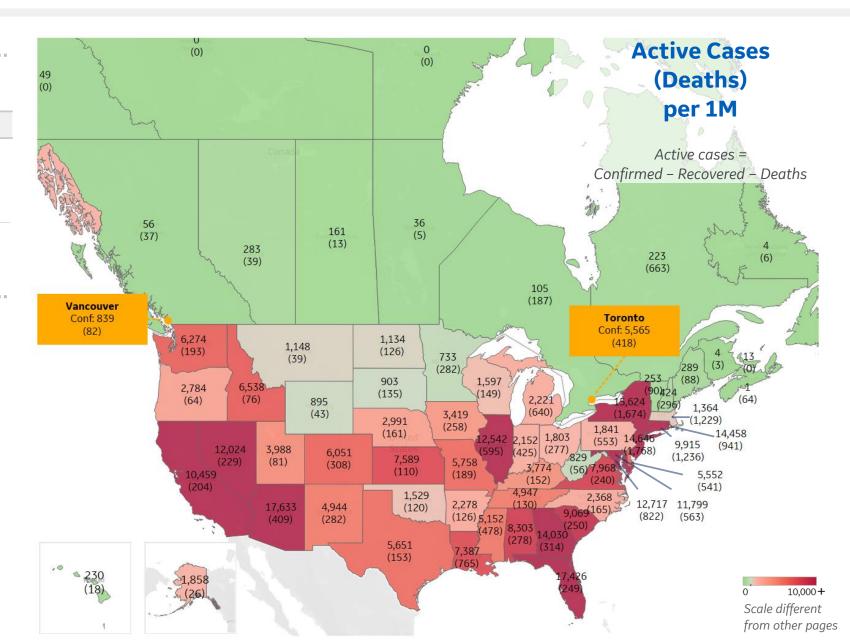

#### **Per 1M in Region**

|              | Today   | Change |
|--------------|---------|--------|
| Active Cases | 7,111   | +2%    |
| Confirmed    | 195 new | +2%    |
| Deaths       | 3 new   | +0.8%  |
| Recovered    | 79 new  | +2%    |

| Arizona      | 17,633 |
|--------------|--------|
| Florida      | 17,426 |
| New York     | 15,624 |
| New Jersey   | 14,646 |
| Rhode Island | 14,458 |
| Georgia      | 14,030 |
| DC           | 12,717 |
| Illinois     | 12,542 |
| Nevada       | 12,024 |
| Maryland     | 11,799 |
|              |        |