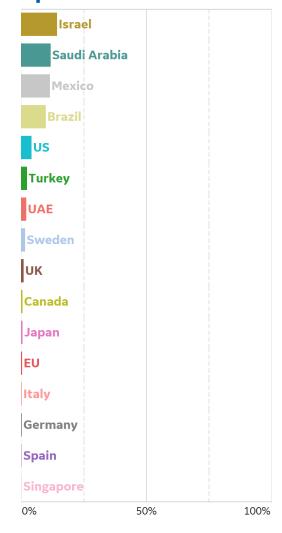

7        | 1      | 27        | 1,435              | 25              | 1,084              |  |
| Alaska        | 1,359           | 89        | 1      | 16        | 2,131              | 19              | 753                |  |

# **New Confirmed Cases in Select Countries**





### **New Deaths in Select Countries**

Updated 23 July 2020, 3:30 GMT

### **Daily New Deaths / 1M**

7-day rolling avg. since 15 Feb 2020



### **Cumulative Deaths in Select Countries**











Fatality Rate

#### **Deaths / Confirmed Cases**

7-day rolling avg. since 15 Feb 2020





### % Change in Case Volume in Select Countries



Updated 23 July 2020, 3:30 GMT

11

#### **Over Previous 7 days**

#### **Active Cases**



#### **Confirmed Cases**



#### **Reported Recoveries**



#### **Reported Deaths**





### **Feature: COVID Testing in Select Countries**

#### **Viral Testing Volumes and Positive Rates** 15 May – 15 July



<sup>\*</sup> EU estimated by combining available data from member countries. Data from Sweden and Cyprus unavailable.

**GE** Healthcare

**COMMAND CENTERS** 



# **Europe & Middle East**

#### **Per 1M in Region**

|              | Today  | Change |
|--------------|--------|--------|
| Active Cases | 1,004  | +0.6%  |
| Confirmed    | 26 new | +1%    |
| Deaths       | 1 new  | +0.3%  |
| Recovered    | 19 new | +1%    |

| Sweden      | 7,212 |
|-------------|-------|
| Oman        | 4,558 |
| Israel      | 3,737 |
| UK          | 3,697 |
| Armenia     | 3,459 |
| Belgium     | 3,233 |
| Netherlands | 2,692 |
| Serbia      | 2,464 |
| Kuwait      | 2,166 |
| Bah