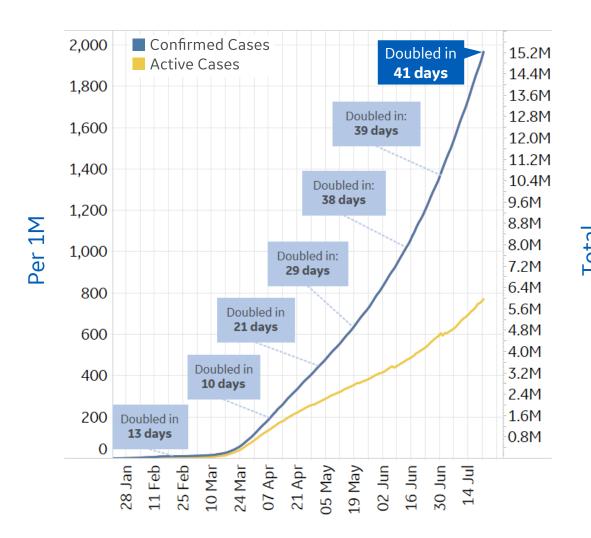

#### **Trend since 22 Jan**

#### **Today per 1M**

Active cases = Confirmed - Recovered - Deaths

| Per 1M:      | Today  | Change |
|--------------|--------|--------|
| Active Today | 770    | +2%    |
| Active       | 13 new | +2%    |
| Confirmed    | 36 new | +2%    |
| Deaths       | 1 new  | +1%    |
| Recovered    | 23 new | +2%    |