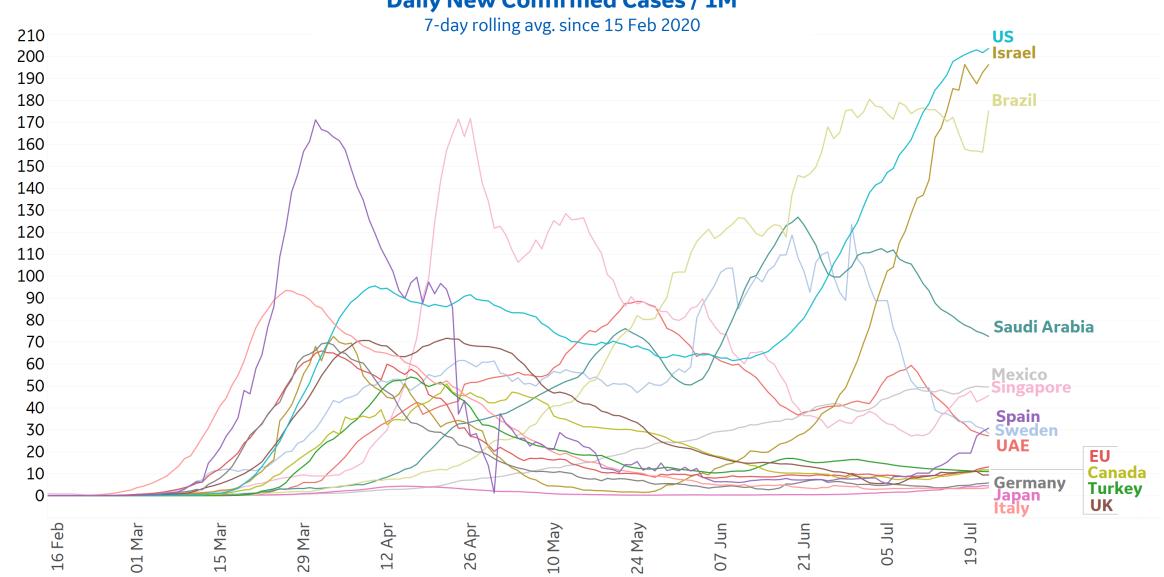

#### **New Confirmed Cases / 1M**

7-day rolling average

# **New Confirmed Cases in Select Countries**