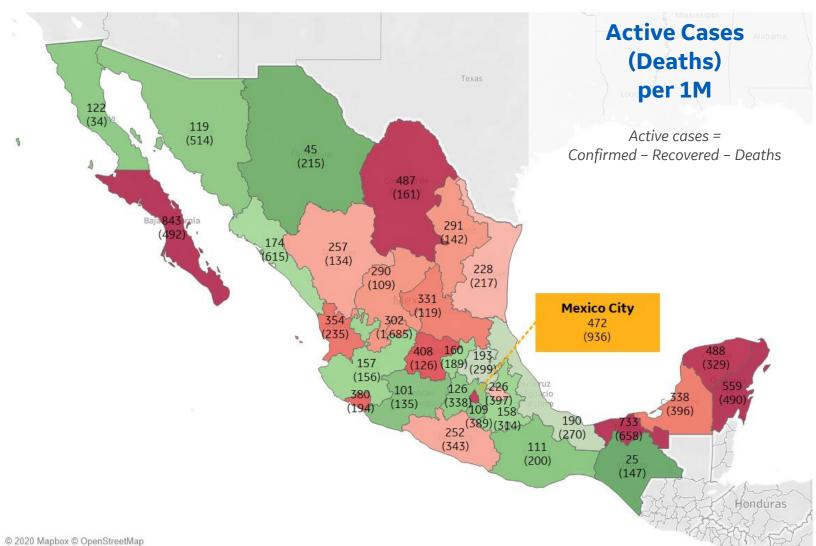

| Baja California Sur | 843 |
|---------------------|-----|
| Tabasco             | 733 |
| Quintana Roo        | 559 |
| Yucatan             | 488 |
| Coahuila            | 487 |
| Distrito Federal    | 472 |
| Guanajuato          | 408 |
| Colima              | 380 |
| Nayarit             | 354 |
| Campeche            | 338 |
|                     |     |