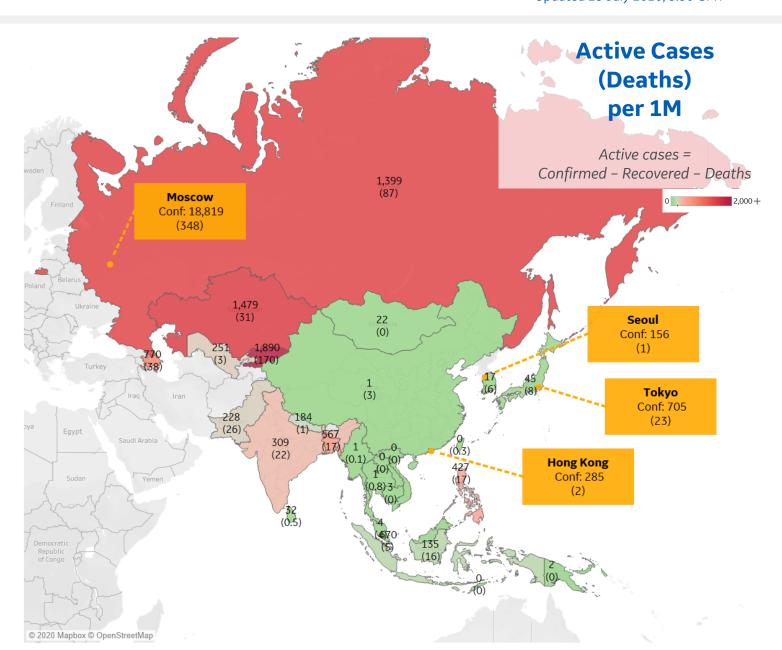

<sup>\*</sup> Excludes regions with population < 1M

|              | Today   | Change |
|--------------|---------|--------|
| Active Cases | 214     | +1%    |
| Confirmed    | 14 new  | +2%    |
| Deaths       | 0.4 new | +2%    |
| Recovered    | 11 new  | +2%    |

| Kyrgyzstan  | 1,890 |
|-------------|-------|
| Kazakhstan  | 1,479 |
| Russia      | 1,399 |
| Azerbaijan  | 770   |
| Singapore   | 670   |
| Bangladesh  | 567   |
| Philippines | 427   |
| India       | 309   |
| Uzbekistan  | 251   |
| Pakistan    | 228   |