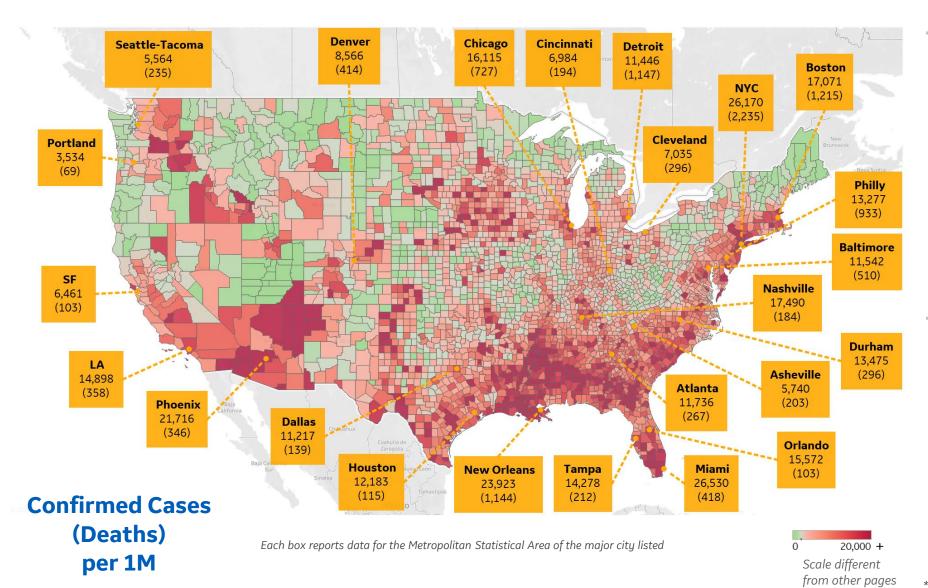

# **US by County & Metro, Total to Date**

Updated 23 July 2020, 3:30 GMT

#### **Top 10 Northeast Counties**

Total Confirmed Cases / 1M

| Rockland County, NY    | 42,396 |
|------------------------|--------|
| Westchester County, NY | 36,833 |
| Passaic County, NJ     | 34,267 |
| Nassau County, NY      | 31,516 |
| Union County, NJ       | 29,390 |
| Suffolk County, NY     | 28,864 |
| Hudson County, NJ      | 28,675 |
| Orange County, NY      | 28,472 |
| New York City*         | 26,682 |
| Suffolk County, MA     | 25,722 |
|                        |        |

#### **Top 10 Other US Counties**

Total Confirmed Cases / 1M

| Yakima County, WA          | 37,118 |
|----------------------------|--------|
| Miami-Dade County, FL      | 33,989 |
| Jefferson Parish, LA       | 29,624 |
| Nueces County, TX          | 26,517 |
| Orleans Parish, LA         | 24,570 |
| Charleston County, SC      | 24,229 |
| Davidson County, TN        | 24,051 |
| Prince George's County, MD | 23,048 |
| Maricopa County, AZ        | 22,416 |
| Broward County, FL         | 22,402 |
|                            |        |

**Note:** Includes counties ≥ 250K population

<sup>\*</sup> New York City counties aggregated into one reporting area