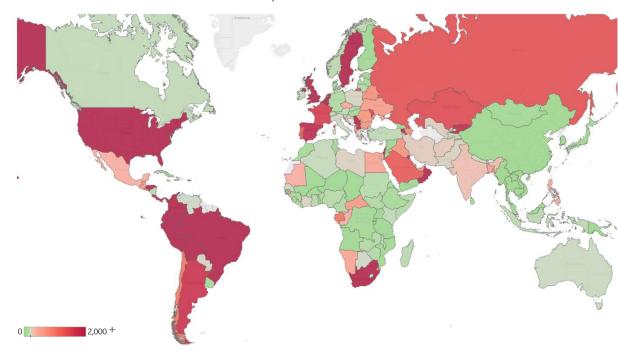

# **Top 50 Countries: Per 1M**

| $\cap$ | 3.30 | CMT |
|--------|------|-----|

| 1 - 25       |                 | Today     |        |           | Total since 22 Jan |                 |                    |  |
|--------------|-----------------|-----------|--------|-----------|--------------------|-----------------|--------------------|--|
|              | Active<br>Today | Confirmed | Deaths | Recovered | Total<br>Confirmed | Total<br>Deaths | Total<br>Recovered |  |
| Belgium      | 3,233           | 32        | 0      | 2         | 5,576              | 846             | 1,497              |  |
| UK           | 3,697           | 8         | 1      | 0         | 4,389              | 672             | 21                 |  |
| Spain        | 1,898           | 29        | 0      | 0         | 5,722              | 608             | 3,216              |  |
| Sweden       | 7,212           | 33        | 2      | 0         | 7,773              | 561             | 0                  |  |
| France       | 1,614           | 15        | 0      | 4         | 3,303              | 462             | 1,227              |  |
| Chile        | 1,004           | 0         | 0      | 0         | 17,508             | 454             | 16,050             |  |
| US           | 7,906           | 217       | 4      | 87        | 11,997             | 433             | 3,658              |  |
| Peru         | 3,049           | 135       | 6      | 106       | 11,117             | 418             | 7,650              |  |
| Brazil       | 2,601           | 319       | 6      | 173       | 10,479             | 389             | 7,490              |  |
| Netherlands  | 2,692           | 10        | 0      | 0         | 3,062              | 359             | 11                 |  |
| Ecuador      | 2,194           | 59        | 3      | 23        | 4,379              | 307             | 1,878              |  |
| EU           | 951             | 15        | 0      | 5         | 3,097              | 304             | 1,842              |  |
| Panama       | 5,471           | 175       | 5      | 243       | 12,957             | 273             | 7,213              |  |
| Armenia      | 3,459           | 148       | 5      | 189       | 12,045             | 229             | 8,358              |  |
| North Macedo | 1,936           | 65        | 5      | 63        | 4,582              | 212             | 2,434              |  |
| Bolivia      | 3,605           | 152       | 5      | 36        | 5,494              | 199             | 1,689              |  |
| Moldova      | 1,544           | 88        | 1      | 64        | 5,404              | 177             | 3,683              |  |
| Kyrgyzstan   | 1,890           | 112       | 5      | 116       | 4,442              | 170             | 2,381              |  |
| Portugal     | 1,319           | 25        | 0      | 22        | 4,820              | 167             | 3,334              |  |
| Colombia     | 2,151           | 145       | 4      | 55        | 4,293              | 145             | 1,997              |  |
| Romania      | 696             | 54        | 1      | 11        | 2,088              | 109             | 1,282              |  |
| Honduras     | 3,108           | 76        | 2      | 18        | 3,645              | 102             | 436                |  |
| Iraq         | 713             | 67        | 2      | 54        | 2,483              | 100             | 1,669              |  |
| South Africa | 2,695           | 222       | 10     | 354       | 6,659              | 100             | 3,864              |  |
| Kuwait       | 2,166           | 176       | 1      | 141       | 14,327             | 98              | 12,064             |  |