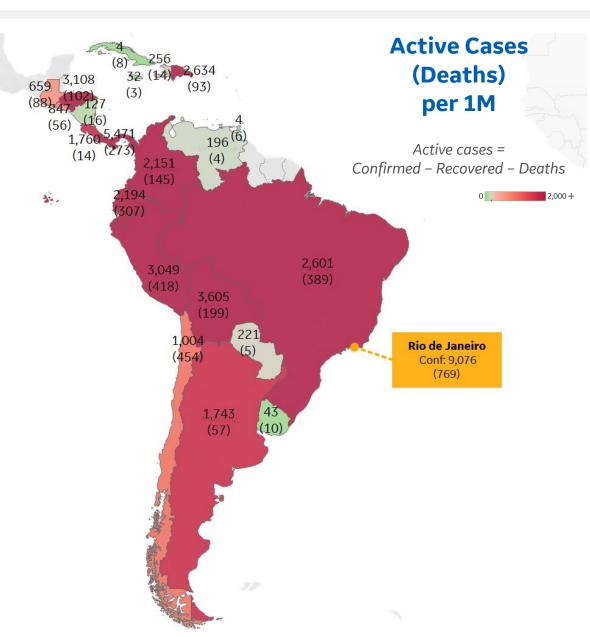

#### **Per 1M in Region**

|              | Today   | Change |
|--------------|---------|--------|
| Active Cases | 2,601   | +5.7%  |
| Confirmed    | 319 new | +3%    |
| Deaths       | 6 new   | +2%    |
| Recovered    | 173 new | +2%    |

| Distrito Federal | 29,119 |
|------------------|--------|
| Amazonas         | 22,372 |
| Sergipe          | 20,942 |
| Rondônia         | 18,532 |
| Espírito Santo   | 18,337 |
| Paraíba          | 17,663 |
| Ceará            | 16,766 |
| Pará             | 16,548 |
| Maranhão         | 15,509 |
| Alagoas          | 15,485 |
|                  |        |