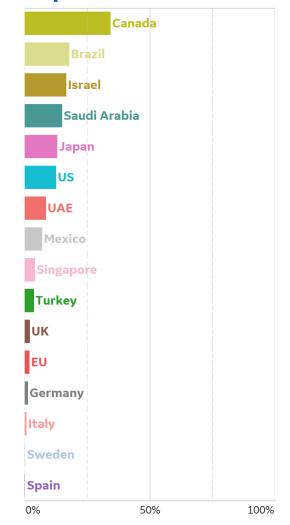

| 326             | 17        | 1      | 27        | 1,435              | 25              | 1,084              |  |
| Alaska        | 1,359           | 89        | 1      | 16        | 2,131              | 19              | 753                |  |

# **New Confirmed Cases in Select Countries**





### **New Deaths in Select Countries**

Updated 23 July 2020, 3:30 GMT

### **Daily New Deaths / 1M**

7-day rolling avg. since 15 Feb 2020



### **Cumulative Deaths in Select Countries**











Fatality Rate

#### **Deaths / Confirmed Cases**

7-day rolling avg. since 15 Feb 2020





### % Change in Case Volume in Select Countries



Updated 23 July 2020, 3:30 GMT

11

#### **Over Previous 7 days**

#### **Active Cases**



#### **Confirmed Cases**



#### **Reported Recoveries**



#### **Reported Deaths**





### **Feature: COVID Testing in Select Countries**

#### **Viral Testing Volumes and Positive Rates** 15 May – 15 July



<sup>\*</sup> EU estimated by combining available data from member countries. Data from Sweden and Cyprus unavailable.

**GE** Healthcare

**COMMAND CENTERS** 



# **Europe & Middle East**

#### **Per 1M in Region**

|              | Today  | Change |
|--------------|--------|--------|
| Active Cases | 1,004  | +0.6%  |
| Confirmed    | 26 new | +1%    |
| Deaths       | 1 new  | +0.3%  |
| Recovered    | 19 new | +1%    |

| Sweden      | 7,212 |
|-------------|-------|
| Oman        | 4,558 |
| Israel      | 3,737 |
| UK          | 3,697 |
| Armenia     | 3,459 |
| Belgium     | 3,233 |
| Netherlands | 2,692 |
| Serbia      | 2,464 |
|