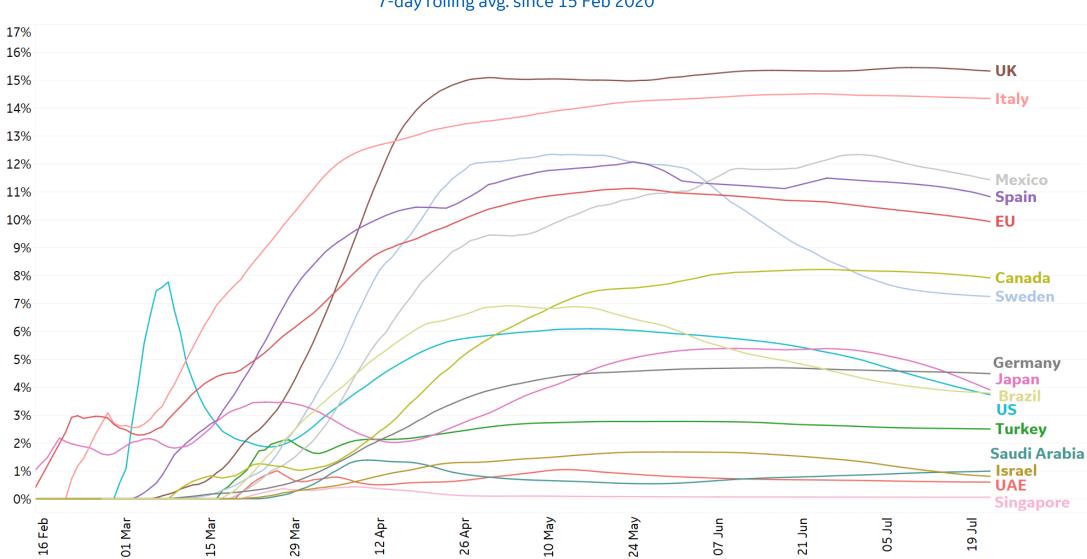

#### **Deaths / Confirmed Cases**

7-day rolling avg. since 15 Feb 2020

### % Change in Case Volume in Select Countries

Updated 23 July 2020, 3:30 GMT

11