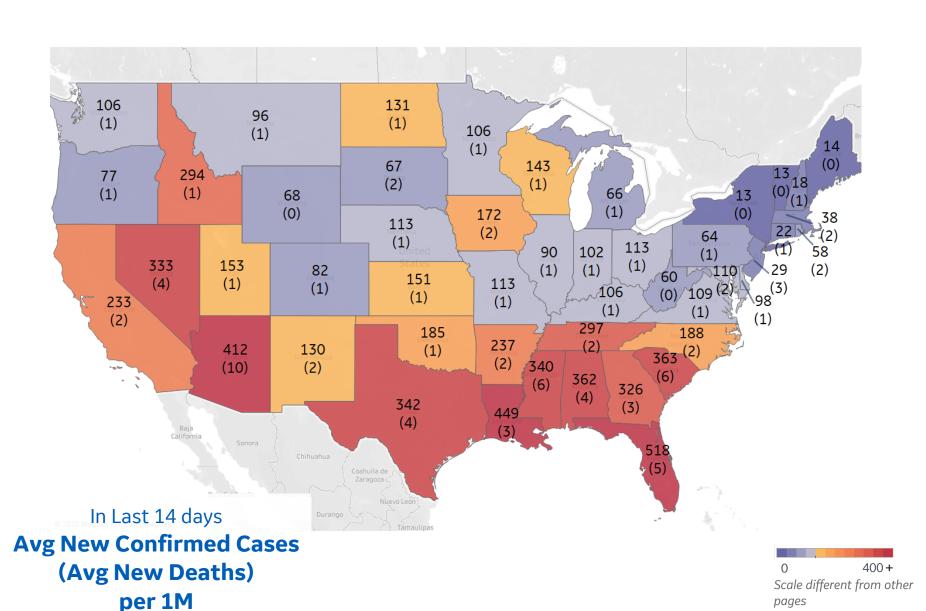

#### **Top 10 by New Confirmed**

Avg New Confirmed Cases / 1M

| Florida        | 518 |
|----------------|-----|
| Louisiana      | 449 |
| Arizona        | 412 |
| South Carolina | 363 |
| Alabama        | 362 |
| Texas          | 342 |
| Mississippi    | 340 |
| Nevada         | 333 |
| Georgia        | 326 |
| Tennessee      | 297 |
|                |     |

#### **Top 10 by New Deaths**

Avg New Deaths / 1M

| Arizona        | 10 |
|----------------|----|
| Mississippi    | 6  |
| South Carolina | 6  |
| Florida        | 5  |
| Alabama        | 4  |
| Nevada         | 4  |
| Texas          | 4  |
| Georgia        | 3  |
| Louisiana      | 3  |
| New Jersey     | 3  |
|                |    |