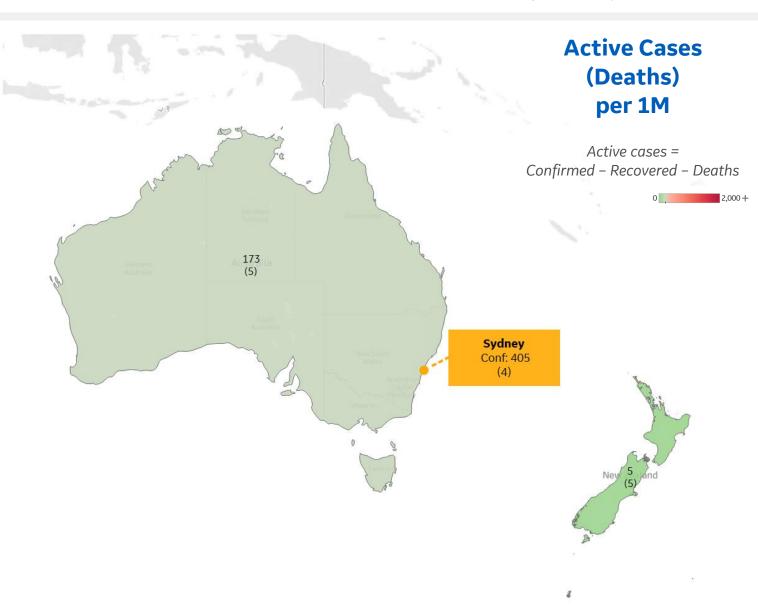

<sup>\*</sup> Excludes regions with population < 1M

|              | Today   | Change |
|--------------|---------|--------|
| Active Cases | 142     | +4%    |
| Confirmed    | 13 new  | +3%    |
| Deaths       | 0.2 new | +3%    |
| Recovered    | 7 new   | +2%    |

| Australia   | 173 |
|-------------|-----|
| New Zealand | 5   |

<sup>\*</sup> Excludes regions with population < 1M

|              | Today  | Change |
|--------------|--------|--------|
| Active Cases | 238    | -2%    |
| Confirmed    | 15 new | +3%    |
| Deaths       | 1 new  | +4%    |
| Recovered    | 19 new | +6%    |