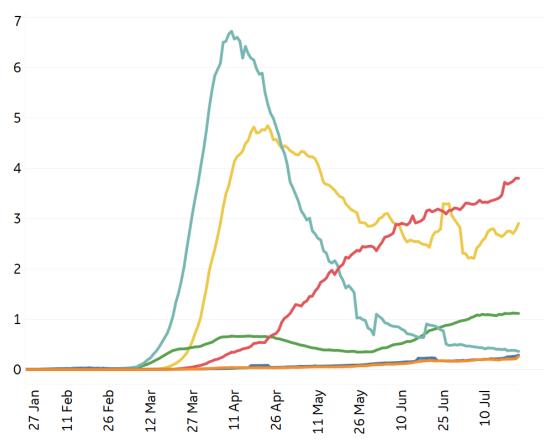

## **New Confirmed Cases & New Deaths**

Key North America Europe Middle East Central/South America Asia Africa

#### New Deaths / 1M

7-day rolling average