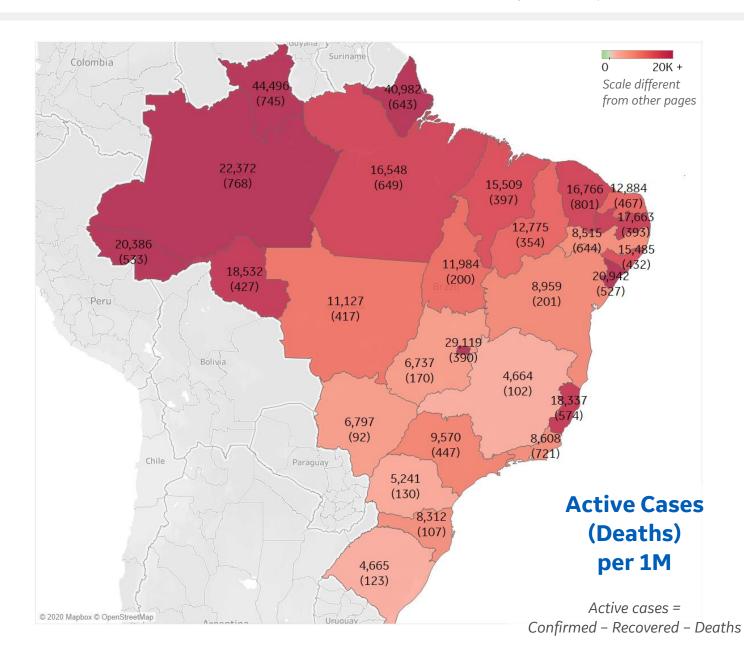

#### **Per 1M in Region**

|              | Today   | Change |
|--------------|---------|--------|
| Active Cases | 2,601   | +5.7%  |
| Confirmed    | 319 new | +3%    |
| Deaths       | 6 new   | +2%    |
| Recovered    | 173 new | +2%    |

| Distrito Federal | 29,119 |
|------------------|--------|
| Amazonas         | 22,372 |
| Sergipe          | 20,942 |
| Rondônia         | 18,532 |
| Espírito Santo   | 18,337 |
| Paraíba          | 17,663 |
| Ceará            | 16,766 |
| Pará             | 16,548 |
| Maranhão         | 15,509 |
| Alagoas          | 15,485 |
|                  |        |