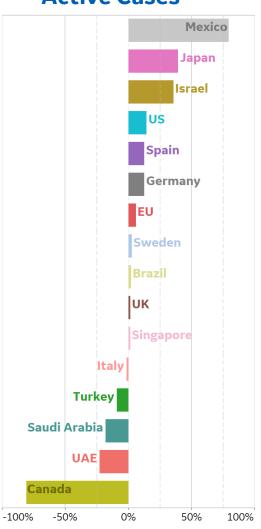

| 25              | 1,745              |  |
| Hawaii        | 326             | 17        | 1      | 27        | 1,435              | 25              | 1,084              |  |
| Alaska        | 1,359           | 89        | 1      | 16        | 2,131              | 19              | 753                |  |

# **New Confirmed Cases in Select Countries**





### **New Deaths in Select Countries**

Updated 23 July 2020, 3:30 GMT

### **Daily New Deaths / 1M**

7-day rolling avg. since 15 Feb 2020



### **Cumulative Deaths in Select Countries**











Fatality Rate

#### **Deaths / Confirmed Cases**

7-day rolling avg. since 15 Feb 2020





### % Change in Case Volume in Select Countries



Updated 23 July 2020, 3:30 GMT

11

#### **Over Previous 7 days**

#### **Active Cases**



#### **Confirmed Cases**



#### **Reported Recoveries**



#### **Reported Deaths**





### **Feature: COVID Testing in Select Countries**

#### **Viral Testing Volumes and Positive Rates** 15 May – 15 July



<sup>\*</sup> EU estimated by combining available data from member countries. Data from Sweden and Cyprus unavailable.

**GE** Healthcare

**COMMAND CENTERS** 



# **Europe & Middle East**

#### **Per 1M in Region**

|              | Today  | Change |
|--------------|--------|--------|
| Active Cases | 1,004  | +0.6%  |
| Confirmed    | 26 new | +1%    |
| Deaths       | 1 new  | +0.3%  |
| Recovered    | 19 new | +1%    |

| Sweden      | 7,212 |
|-------------|-------|
| Oman        | 4,558 |
| Israel      | 3,737 |
| UK          | 3,697 |
| Armenia     | 3,459 |
| Belgium