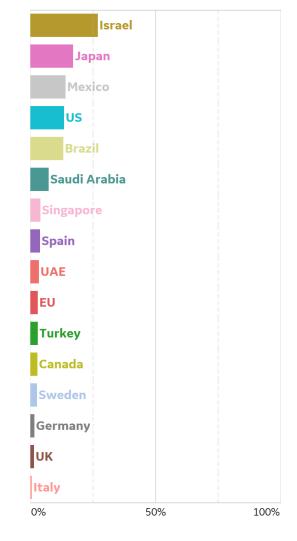

,745              |  |
| Hawaii        | 326             | 17        | 1      | 27        | 1,435              | 25              | 1,084              |  |
| Alaska        | 1,359           | 89        | 1      | 16        | 2,131              | 19              | 753                |  |

# **New Confirmed Cases in Select Countries**





### **New Deaths in Select Countries**

Updated 23 July 2020, 3:30 GMT

### **Daily New Deaths / 1M**

7-day rolling avg. since 15 Feb 2020



### **Cumulative Deaths in Select Countries**











Fatality Rate

#### **Deaths / Confirmed Cases**

7-day rolling avg. since 15 Feb 2020





### % Change in Case Volume in Select Countries



Updated 23 July 2020, 3:30 GMT

11

#### **Over Previous 7 days**

#### **Active Cases**



#### **Confirmed Cases**



#### **Reported Recoveries**



#### **Reported Deaths**





### **Feature: COVID Testing in Select Countries**

#### **Viral Testing Volumes and Positive Rates** 15 May – 15 July



<sup>\*</sup> EU estimated by combining available data from member countries. Data from Sweden and Cyprus unavailable.

**GE** Healthcare

**COMMAND CENTERS** 



# **Europe & Middle East**

#### **Per 1M in Region**

|              | Today  | Change |
|--------------|--------|--------|
| Active Cases | 1,004  | +0.6%  |
| Confirmed    | 26 new | +1%    |
| Deaths       | 1 new  | +0.3%  |
| Recovered    | 19 new | +1%    |

| Sweden      | 7,212 |
|-------------|-------|
| Oman        | 4,558 |
| Israel      | 3,737 |
| UK          | 3,697 |
| Armenia     | 3,459 |
| Belgium     | 3,233 |
| Netherlands | 2