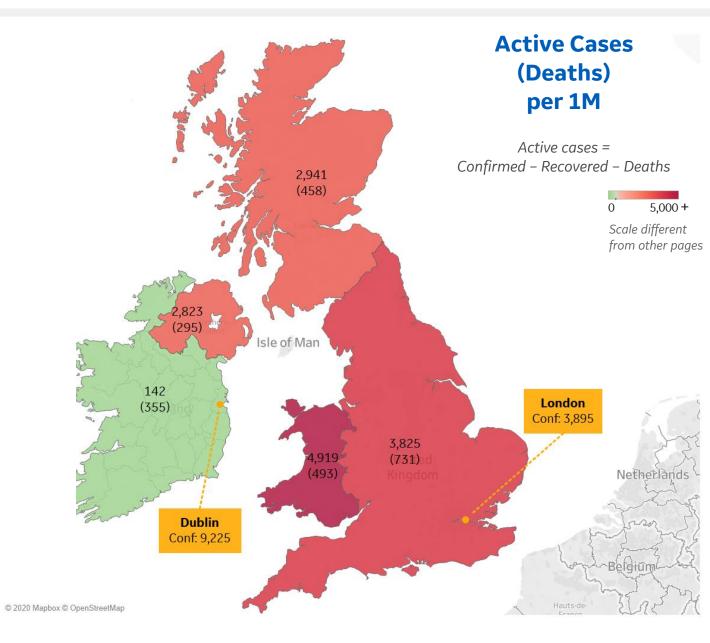

#### Per 1M in Region

|              | Today | Change |
|--------------|-------|--------|
| Active Cases | 3,456 | +0.2%  |
| Confirmed    | 8 new | +0.2%  |
| Deaths       | 1 new | +0.17% |
| Recovered    | 0 new | +0%    |

| Wales            | 4,919 |
|------------------|-------|
| England          | 3,825 |
| Scotland         | 2,941 |
| Northern Ireland | 2,823 |
| Ireland          | 142   |

|              | Today  | Change |
|--------------|--------|--------|
| Active Cases | 395    | +5%    |
| Confirmed    | 47 new | +2%    |
| Deaths       | 6 new  | +2%    |
| Recovered    | 21 new | +1%    |