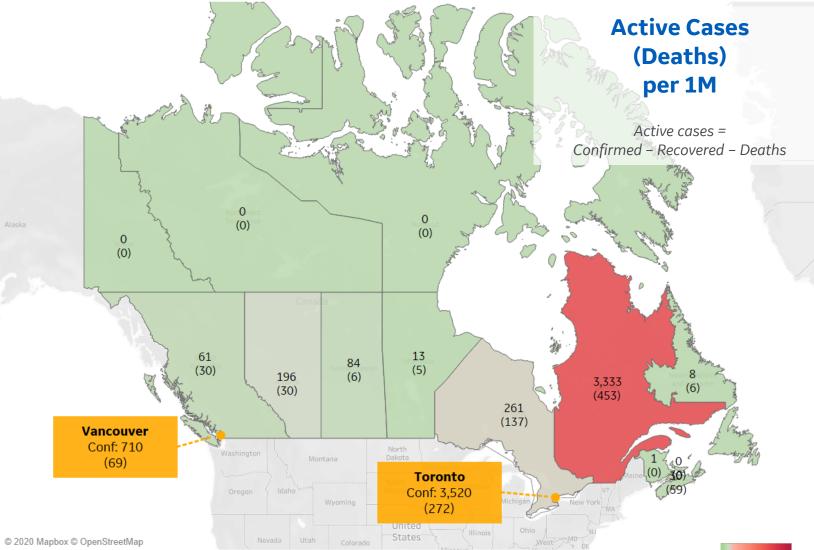

| Quebec           | 3,333 |
|------------------|-------|
| Ontario          | 261   |
| Alberta          | 196   |
| Saskatchewan     | 84    |
| British Columbia | 61    |
| Nova Scotia      | 30    |
| Manitoba         | 13    |
| Newfoundland an  | 8     |
| New Brunswick    | 1     |
|                  |       |

\* Excludes regions with population < 1M

Mexico

Updated 23 May 2020, 3:30 GMT 18

|              | Per 1M in Region |        |
|--------------|------------------|--------|
|              | Today            | Change |
| Active Cases | 93               | +2%    |
| Confirmed    | 5 new            | +3%    |
| Deaths       | 0.1 new          | +3%    |
| Recovered    | 3 new            | +4%    |