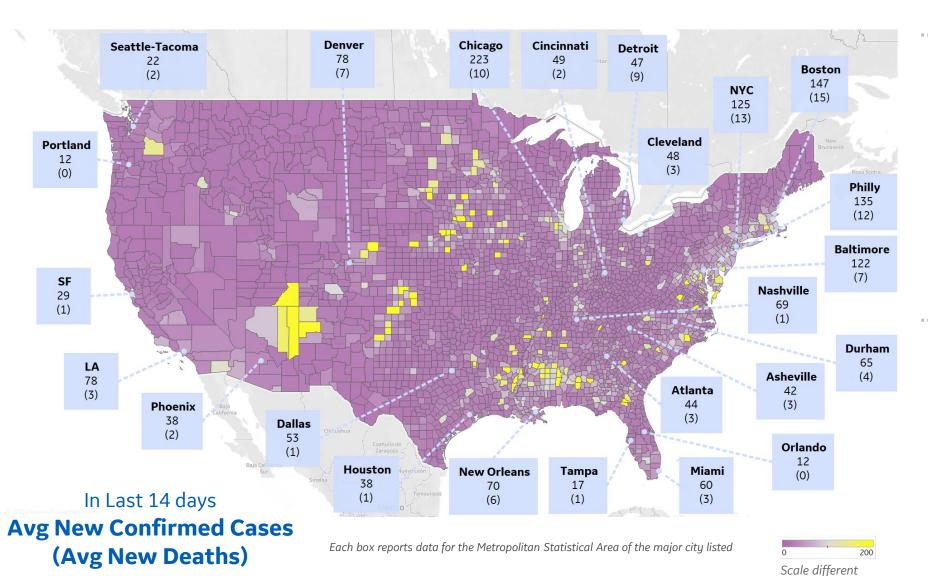

# 🛞 US by County & Metro, New in Last 14 days

Updated 23 May 2020, 3:30 GMT 16

per 1M

### Top 10 Northeast Counties

Avg New Confirmed Cases / 1M

| Providence County, RI | 356 |
|-----------------------|-----|
| Worcester County, MA  | 231 |
| Mercer County, NJ     | 230 |
| Bristol County, MA    | 214 |
| Hartford County, CT   | 205 |
| Essex County, MA      | 202 |
| Suffolk County, MA    | 199 |
| Passaic County, NJ    | 188 |
| Camden County, NJ     | 184 |
| Delaware County, PA   | 174 |
|                       |     |

### **Top 10 Other US Counties** Avg New Confirmed Cases / 1M

| Kane County, IL            | 357 |
|----------------------------|-----|
| Prince George's County, MD | 328 |
| Yakima County, WA          | 289 |
| Prince William County, VA  | 280 |
| Cook County, IL            | 260 |
| Winnebago County, IL       | 240 |
| Lake County, IL            | 236 |
| Montgomery County, MD      | 212 |
| Fairfax County, VA         | 211 |
| District of Columbia, DC   | 202 |
|                            |     |

#### **Note:** Includes counties ≥ 250K population

from other pages

\* New York City counties aggregated into one reporting area

| Pe           |        |        |
|--------------|--------|--------|
|              | Today  | Change |
| Active Cases | 669    | +5%    |
| Confirmed    | 61 new | +5%    |
| Deaths       | 3 new  | +5%    |
| Recovered    | 25 new | +6%    |