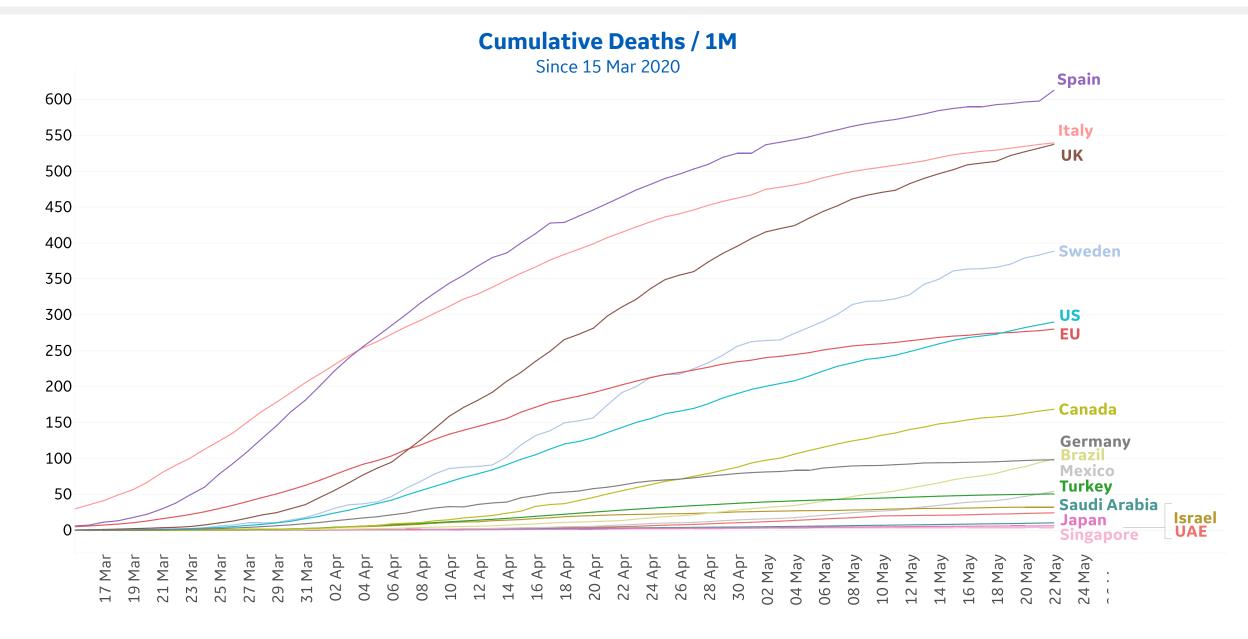

# New Confirmed Cases in Select Countries

GE Healthcare

5

Updated 23 May 2020, 3:30 GMT

7

Since 15 March 2020