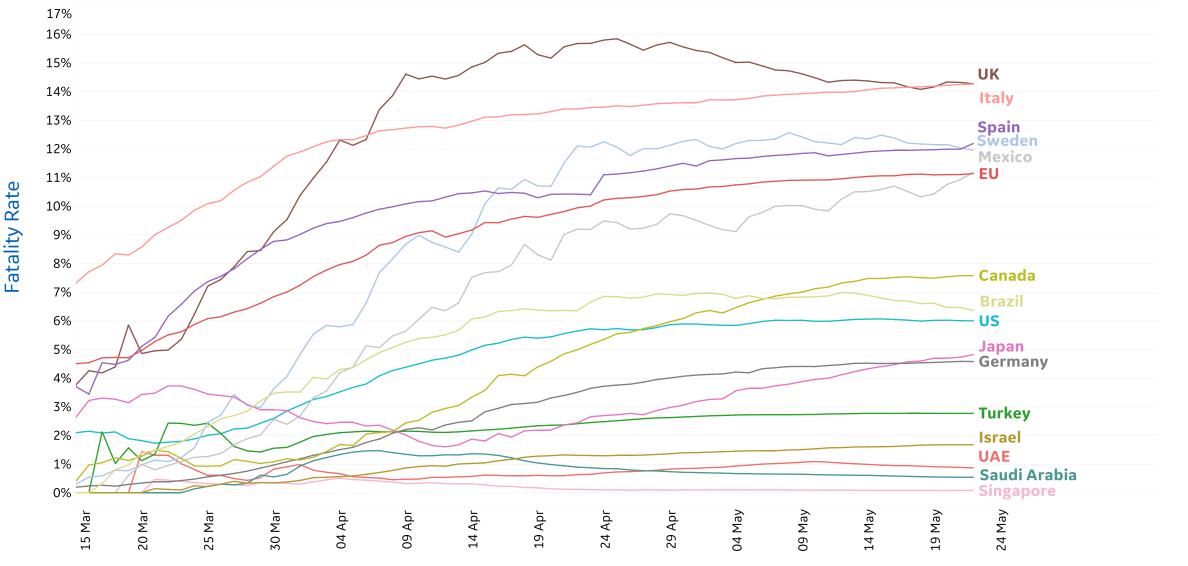

EU death rate (11%) is nearly double the US death rate (6%)

Top 50 countries selected by Active Cases / 1M Excluded countries with population < 1M