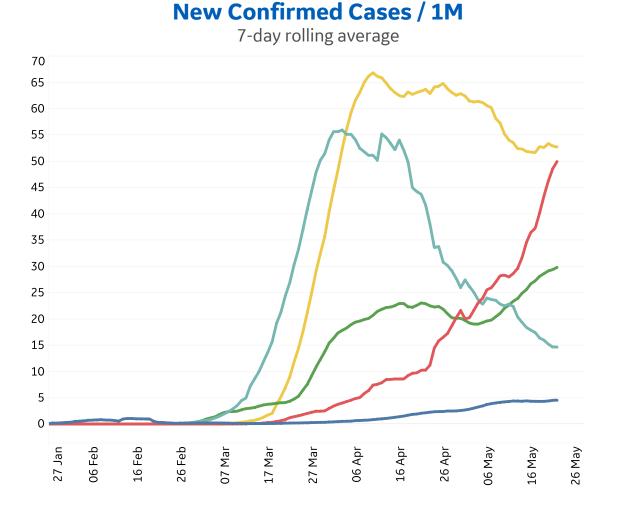

# New Confirmed Cases in Select Countries

GE Healthcare

5

Updated 23 May 2020, 3:30 GMT

7

Since 15 March 2020

Since 15 May, Daily New Confirmed Cases in **Chile** increased 70%