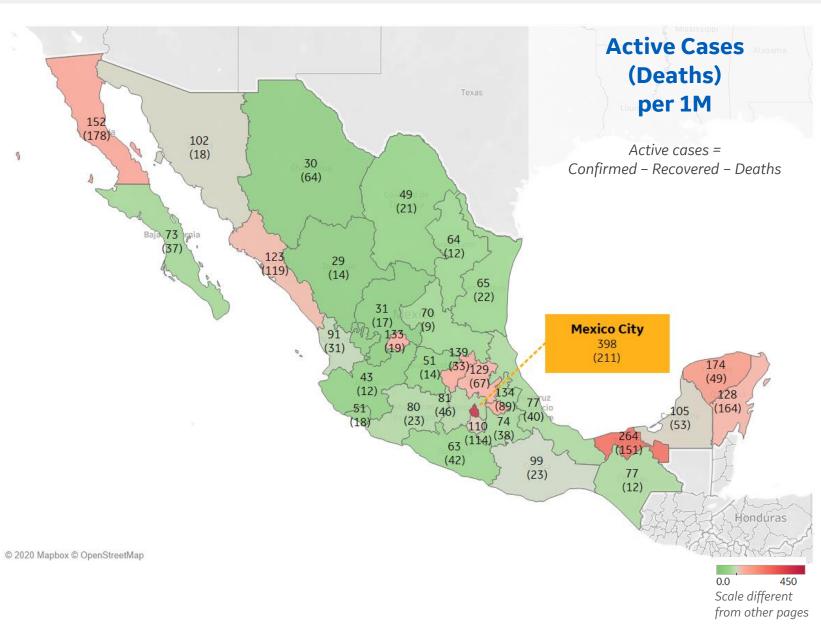

#### Most Active Cases per 1M ..... . . . . . . .

| Distrito Federal | 398 |
|------------------|-----|
| Tabasco          | 264 |
| Yucatan          | 174 |
| Baja California  | 152 |
| Queretaro        | 139 |
| Tlaxcala         | 134 |
| Aguascalientes   | 133 |
| Hidalgo          | 129 |
| Quintana Roo     | 128 |
| Sinaloa          | 123 |
|                  |     |

\* Excludes regions with population < 1M

Mexico

Updated 23 May 2020, 3:30 GMT 18

|              | Per 1M in Region |        |
|--------------|------------------|--------|
|              | Today            | Change |
| Active Cases | 93               | +2%    |
| Confirmed    | 5 new            | +3%    |
| Deaths       | 0.1 new          | +3%    |
| Recovered    | 3 new            | +4%    |