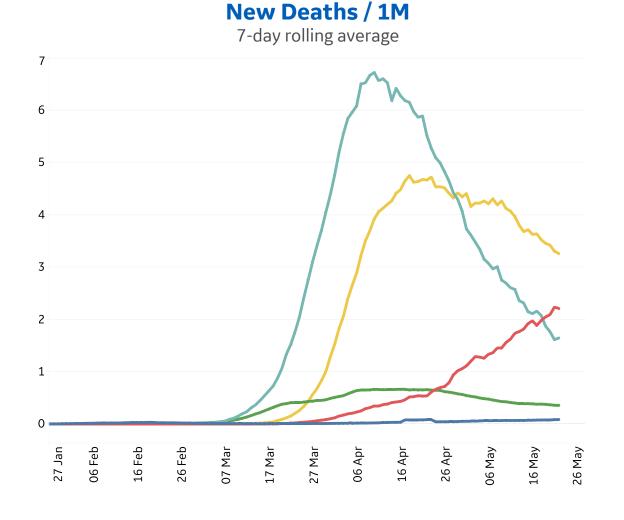

GE Healthcare

Updated 23 May 2020, 3:30 GMT 1

## Trend since 22 Jan



**Today per 1M** Active cases = Confirmed – Recovered – Deaths



| Per 1M:      | Today  | Change |
|--------------|--------|--------|
| Active Today | 353    | +3%    |
| Active       | 7 new  | +3%    |
| Confirmed    | 14 new | +2%    |
| Deaths       | 1 new  | +2%    |
| Recovered    | 7 new  | +3%    |



Key **North America** Europe Middle East **Central/South America** 

Asia





Updated 23 May 2020, 3:30 GMT

ge)

2



ంం

Updated 23 May 2020, 3:30 GMT 3

| 1 - 25      |                 |           | Today  |           | Total              | since 2         | 22 Jan             | 26 - 50       |                 |           | Today  |           | Total              | since 2         | 2 Jan              |
|-------------|-----------------|-----------|--------|-----------|--------------------|-----------------|--------------------|---------------|-----------------|-----------|--------|-----------|--------------------|-----------------|--------------------|
|             | Active<br>Today | Confirmed | Deaths | Recovered | Total<br>Confirmed | Total<br>Deaths | Total<br>Recovered |               | Active<br>Today | Confirmed | Deaths | Recovered | Total<br>Confirmed