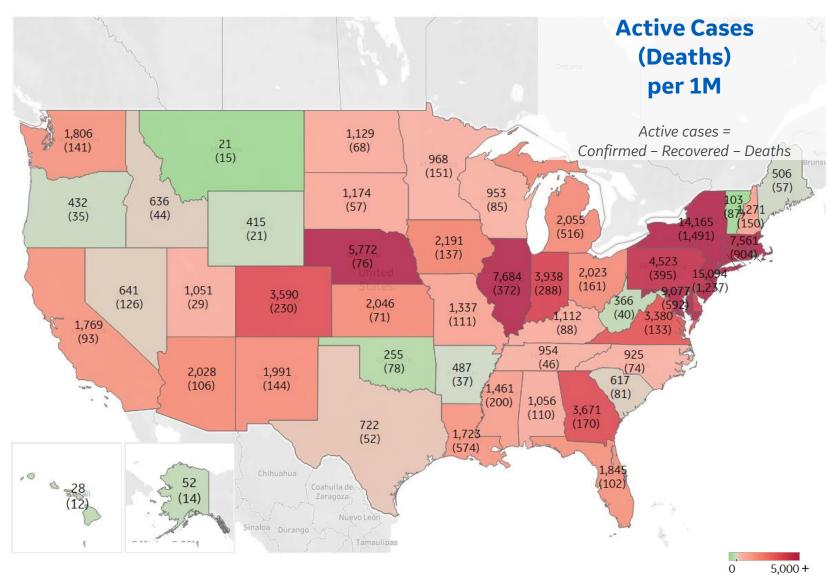

## Most Active Cases per 1M

| 15,094 |
|--------|
| 14,165 |
| 11,396 |
| 9,077  |
| 8,341  |
| 7,684  |
| 7,561  |
| 6,447  |
| 5,772  |
| 4,523  |
|        |