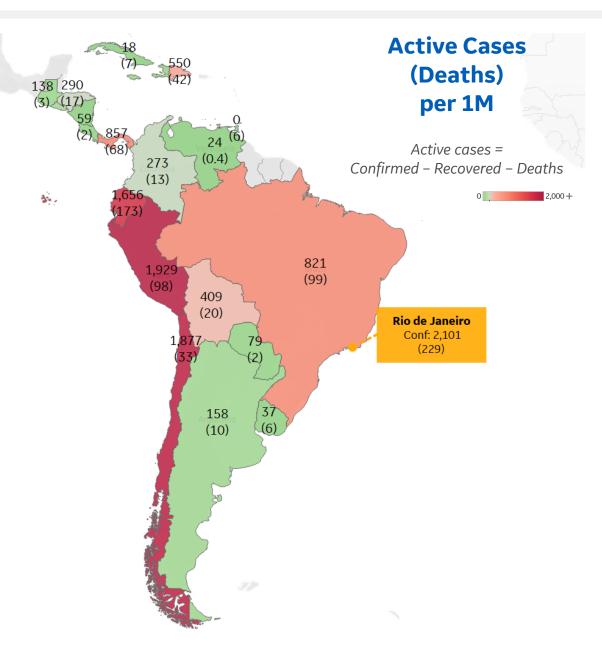

| Peru        | 1,929 |
|-------------|-------|
| Chile       | 1,877 |
| Ecuador     | 1,656 |
| Panama      | 857   |
| Brazil      | 821   |
| Dom. Rep.   | 550   |
| Bolivia     | 409   |
| Honduras    | 290   |
| Colombia    | 273   |
| El Salvador | 173   |
|             |       |