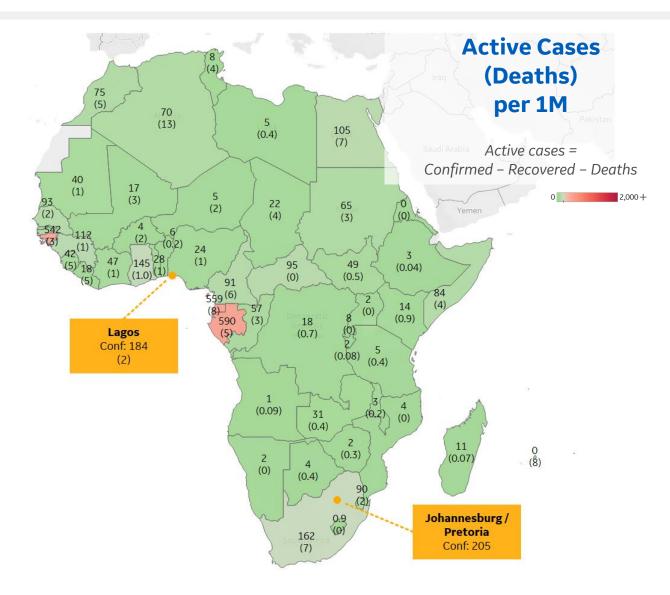

| Gabon             | 590 |
|-------------------|-----|
| Eq. Guinea        | 559 |
| Guinea-Bissau     | 542 |
| South Africa      | 162 |
| Ghana             | 145 |
| Guinea            | 112 |
| Egypt             | 105 |
| Central African R | 95  |
| Senegal           | 93  |
| Cameroon          | 91  |
|                   |     |