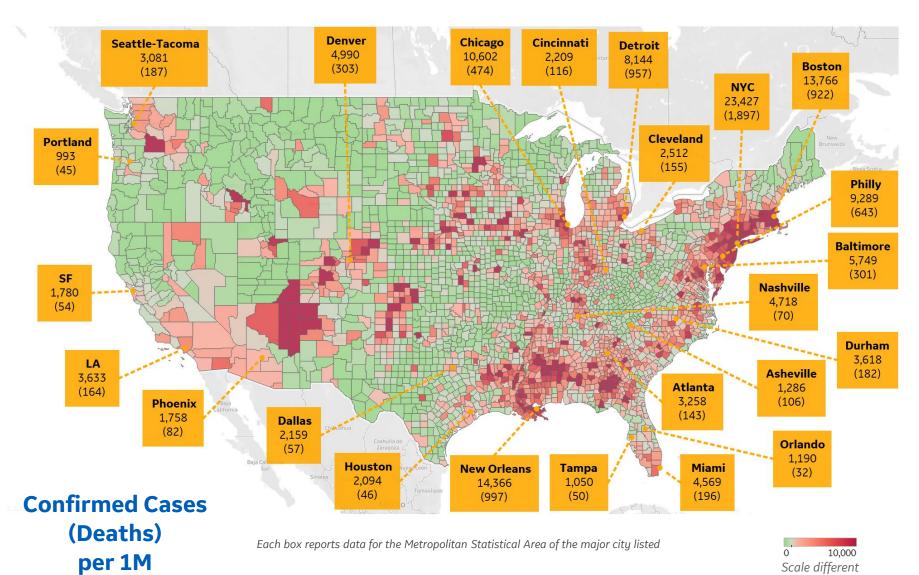

### Top 10 Northeast Counties

Total Confirmed Cases / 1M

| Rockland County, NY    | 38,861 |
|------------------------|--------|
| Westchester County, NY | 33,044 |
| Passaic County, NJ     | 29,936 |
| Nassau County, NY      | 28,655 |
| Hudson County, NJ      | 26,963 |
| Union County, NJ       | 26,228 |
| Suffolk County, NY     | 25,539 |
| Orange County, NY      | 25,530 |
| New York City*         | 22,819 |
| Essex County, NJ       | 20,331 |

### **Top 10 Other US Counties** Total Confirmed Cases / 1M

| Orleans Parish, LA         | 17,409 |
|----------------------------|--------|
| Jefferson Parish, LA       | 16,058 |
| Prince George's County, MD | 12,108 |
| Cook County, IL            | 11,684 |
| Wayne County, MI           | 10,764 |
| District of Columbia, DC   | 9,872  |
| Lake County, IL            | 8,910  |
| Yakima County, WA          | 8,597  |
| Marion County, IN          | 8,369  |
| Kane County, IL            | 7,712  |
|                            |        |

#### **Note:** Includes counties ≥ 250K population

from other pages

\* New York City counties aggregated into one reporting area