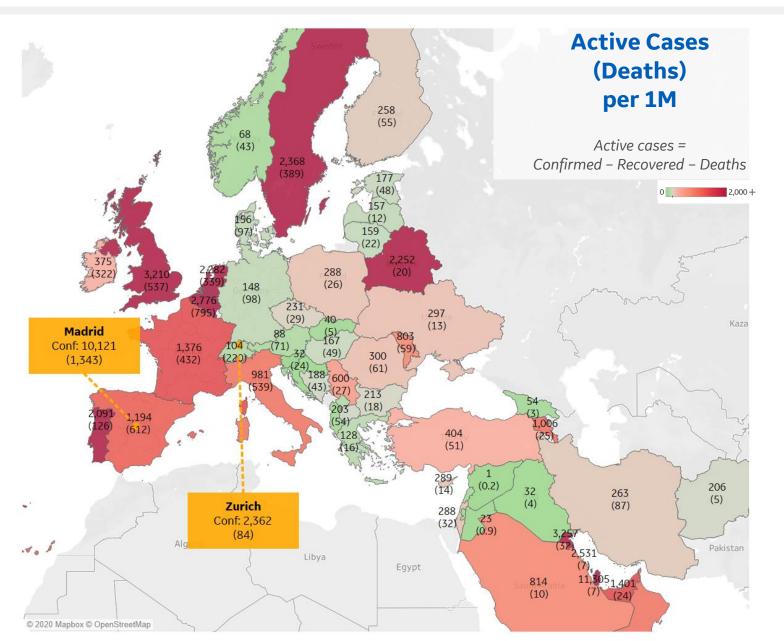

| Qatar       | 11,305 |
|-------------|--------|
| Kuwait      | 3,257  |
| UK          | 3,210  |
| Belgium     | 2,776  |
| Bahrain     | 2,531  |
| Sweden      | 2,368  |
| Netherlands | 2,282  |
| Belarus     | 2,252  |
| Portugal    | 2,091  |
| UAE         | 1,401  |
|             |        |

| Peru        | 1,929 |
|-------------|-------|
| Chile       | 1,877 |
| Ecuador     | 1,656 |
| Panama      | 857   |
| Brazil      | 821   |
| Dom. Rep.   | 550   |
| Bolivia     | 409   |
| Honduras    | 290   |
| Colombia    | 273   |
| El Salvador | 173   |
|             |       |

| Gabon             | 590 |
|-------------------|-----|
| Eq. Guinea        | 559 |
| Guinea-Bissau     | 542 |
| South Africa      | 162 |
| Ghana             | 145 |
| Guinea            | 112 |
| Egypt             | 105 |
| Central African R | 95  |
| Senegal           | 93  |
| Cameroon          | 91  |
|                   |     |