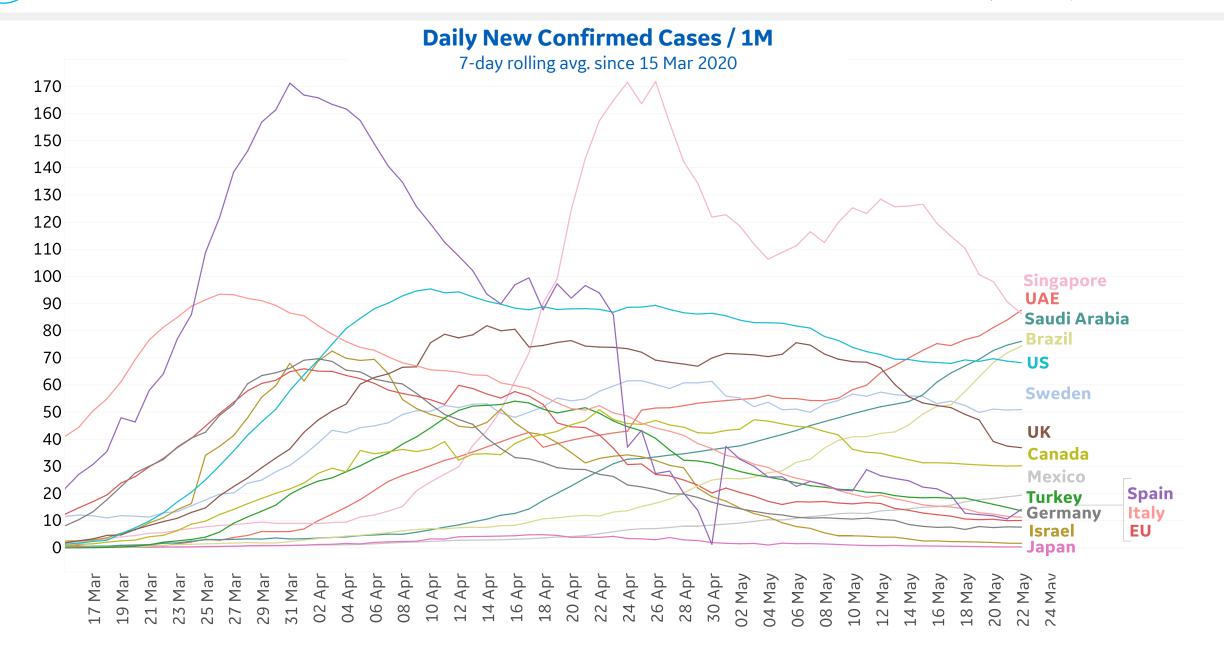

# New Confirmed Cases in Select Countries

GE Healthcare

5

Updated 23 May 2020, 3:30 GMT

7

Since 15 March 2020

Since 15 May, Daily New Confirmed Cases in **Chile** increased 70%