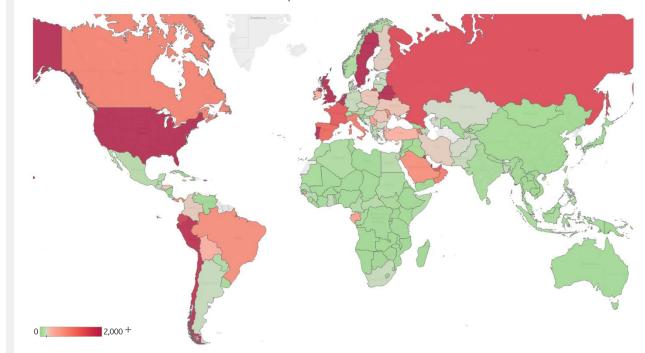

Key **North America** Europe Middle East **Central/South America** 

Asia

Updated 23 May 2020, 3:30 GMT

ge)

2

ంం

Updated 23 May 2020, 3:30 GMT 3

| 1 - 25      |                 |           | Today  |           | Total              | since 2         | 22 Jan             | 26 - 50       |                 |           | Today  |           | Total              | since 2         | 2 Jan              |
|-------------|-----------------|-----------|--------|-----------|--------------------|-----------------|--------------------|---------------|-----------------|-----------|--------|-----------|--------------------|-----------------|--------------------|
|             | Active<br>Today | Confirmed | Deaths | Recovered | Total<br>Confirmed | Total<br>Deaths | Total<br>Recovered |               | Active<br>Today | Confirmed | Deaths | Recovered | Total<br>Confirmed | Total<br>Deaths | Total<br>Recovered |
| Qatar       | 11,305          | 635       | 1      | 210       | 14,051             | 7               | 2,740              | Saudi Arabia  | 814             | 76        | 0      | 85        | 1,945              | 10              | 1,120              |
| US          | 3,489           | 72        | 4      | 156       | 4,837              | 290             | 1,058              | Moldova       | 803             | 35        | 1      | 103       | 1,697              | 59              | 835                |
| Kuwait      | 3,257           | 224       | 2      | 72        | 4,581              | 32              | 1,291              | Serbia        | 600             | 12        | 0      | 19        | 1,262              | 27              | 634                |
| UK          | 3,210           | 49        | 5      | 0         | 3,764              | 537             | 17                 | Gabon         | 590             | 72        | 0      | 17        | 776                | 5               | 181                |
| Singapore   | 2,976           | 105       | 0      | 150       | 5,201              | 4               | 2,221              | Eq. Guinea    | 559             | 41        | 1      | 102       | 684                | 8               | 118                |
| Belgium     | 2,776           | 24        | 2      | 12        | 4,876              | 795             | 1,305              | Dom. Rep.     | 550             | 31        | 1      | 19        | 1,290              | 42              | 698                |
| Bahrain     | 2,531           | 141       | 0      | 131       | 4,945              | 7               | 2,407              | Guinea-Bissau | 542             | 3         | 0      | 0         | 566                | 3               | 21                 |
| Sweden      | 2,368           | 63        | 5      | 0         | 3,249              | 389             | 492                | Bolivia       | 409             | 34        | 1      | 1         | 478                | 20              | 49                 |
| Netherlands | 2,282           | 11        | 1      | 0         | 2,631              | 339             | 10                 | Turkey        | 404             | 11        | 0      | 14        | 1,832              | 51              | 1,377              |
| Belarus     | 2,252           | 99        | 1      | 82        | 3,630              | 20              | 1,358              | Ireland       | 375             | 23        | 2      | 0         | 4,963              | 322             | 4,265              |
| Portugal    | 2,091           | 28        | 1      | 111       | 2,962              | 126             | 744                | Romania       | 300             | 7         | 1      | 10        | 921                | 61              | 560                |
| Peru        | 1,929           | 89        | 3      | 38        | 3,388              | 98              | 1,360              | Ukraine       | 297             | 10        | 0      | 9         | 461                | 13              | 151                |
| Chile       | 1,877           | 224       | 2      | 71        | 3,236              | 33              | 1,326              | Honduras      | 290             | 28        | 1      | 4         | 351                | 17              | 44                 |
| Ecuador     | 1,656           | 30        | 7      | 0         | 2,031              | 173             | 202                | Cyprus        | 289             | 3         | 0      | 0         | 768                | 14              | 465                |
| Russia      | 1,531           | 61        | 1      | 49        | 2,237              | 22              | 684                | Israel        | 288             | 1         | 0      | 22        | 1,928              | 32              | 1,608              |
| UAE         | 1,401           | 101       | 0      | 105       | 2,820              | 24              | 1,395              | Poland        | 288             | 13        | 0      | 8         | 545                | 26              | 231                |
| France      | 1,376           | 1         | 0      | 0         | 2,788              | 432             | 980                | Colombia      | 273             | 16        | 1      | 3         | 376                | 13              | 90                 |
| Spain       | 1,194           | 38        | 15     | 0         | 5,022              | 612             | 3,216              | Iran          | 263             | 28        | 1      | 21        | 1,567              | 87              | 1,218              |
| Armenia     | 1,006           | 109       | 1      | 99        | 2,001              | 25              | 970                | Finland       | 258             | 8         | 0      | 0         | 1,180              | 55              | 866                |
| Italy       | 981             | 11        | 2      | 35        | 3,782              | 539             | 2,261              | Czechia       | 231             | 6         | 1      | 10        | 823                | 29              | 563                |
| Oman        | 967             | 83        | 1      | 0         | 1,330              | 7               | 357                | Bulgaria      | 213             | 6         | 1      | 6         | 341                | 18              | 111                |
| Canada      | 927             | 32        | 2      | 23        | 2,224              | 169             | 1,129              | Afghanistan   | 206             | 14        | 0      | 2         | 237                | 5               | 26                 |
| Panama      | 857             | 35        | 1      | 7         | 2,380              | 68              | 1,454              | North Macedo  | 203             | 11        | 0      | 5         | 922                | 54              | 666                |
| Brazil      | 821             | 98        | 5      | 44        | 1,557              | 99              | 637                | Kazakhstan    | 202             | 36        | 0      | 13        | 422                | 2               | 218                |
| EU          | 818             | 13        | 2      | 12        | 2,515              | 280             | 1,417              | Total World   | 364             | 14        | 1      | 14        | 673                | 44              | 266                |