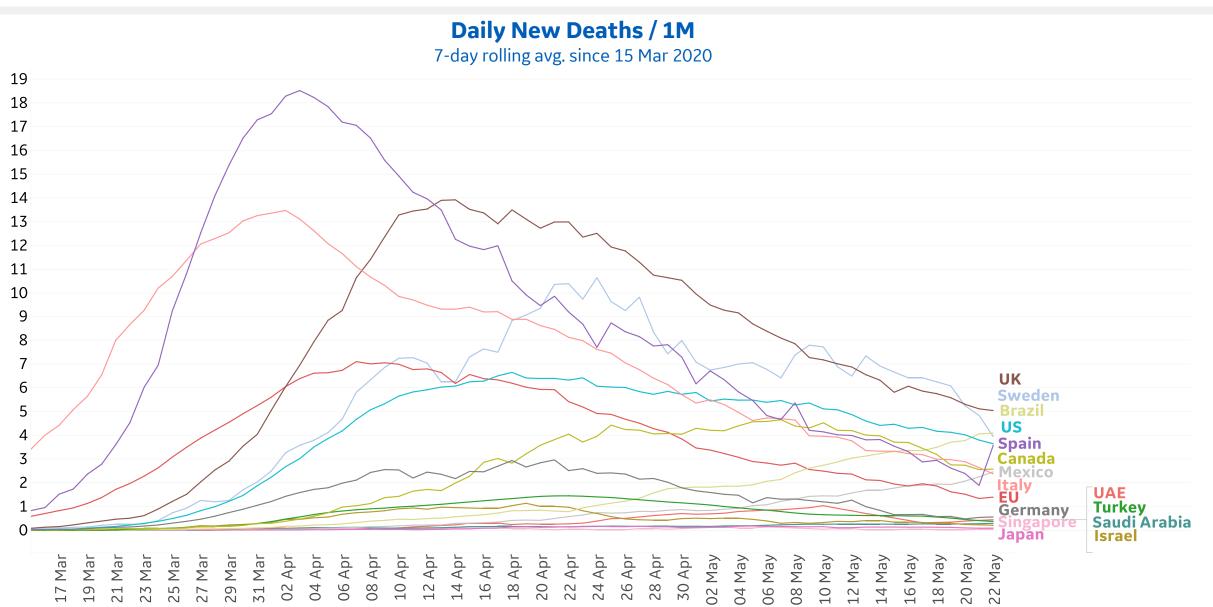

# New Confirmed Cases in Select Countries

GE Healthcare

5

Updated 23 May 2020, 3:30 GMT

7

Since 15 March 2020