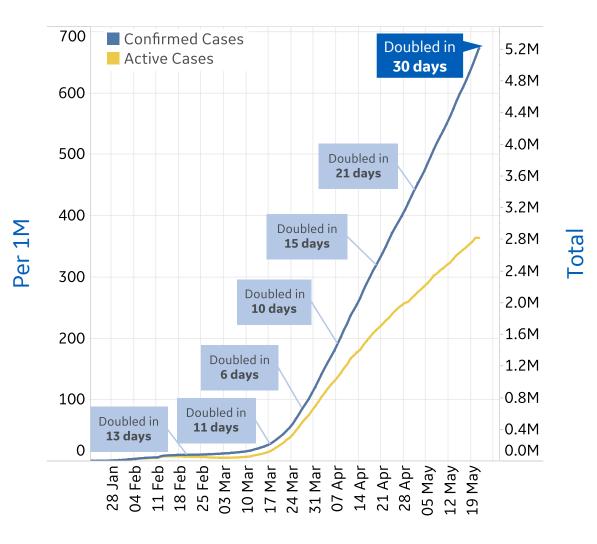

## Trend since 22 Jan

**Today per 1M** Active cases = Confirmed – Recovered – Deaths

| Per 1M:      | Today  | Change |
|--------------|--------|--------|
| Active Today | 353    | +3%    |
| Active       | 7 new  | +3%    |
| Confirmed    | 14 new | +2%    |
| Deaths       | 1 new  | +2%    |
| Recovered    | 7 new  | +3%    |