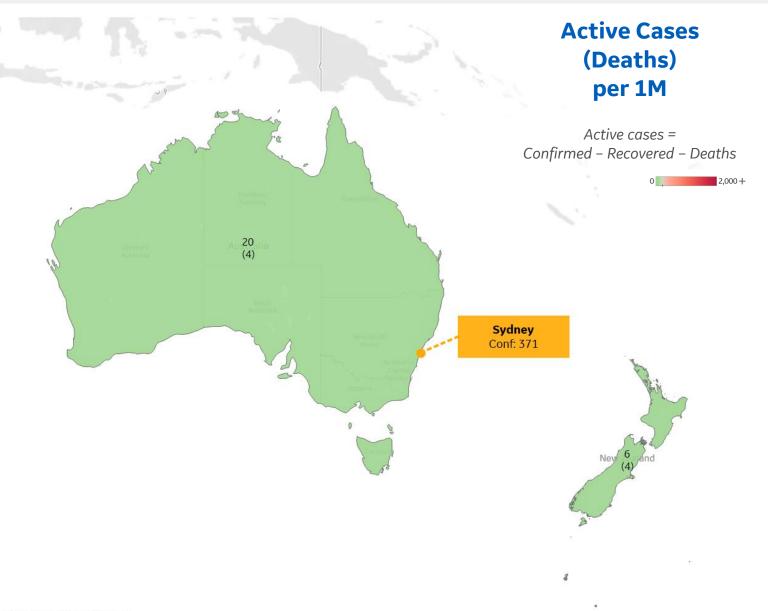

| Australia   | 20 |
|-------------|----|
| New Zealand | 6  |

|              | Per 1M in Region |        |
|--------------|------------------|--------|
|              | Today            | Change |
| Active Cases | 44               | +3%    |
| Confirmed    | 3 new            | +4%    |
| Deaths       | 0.1 new          | +3%    |
| Recovered    | 2 new            | +7%    |