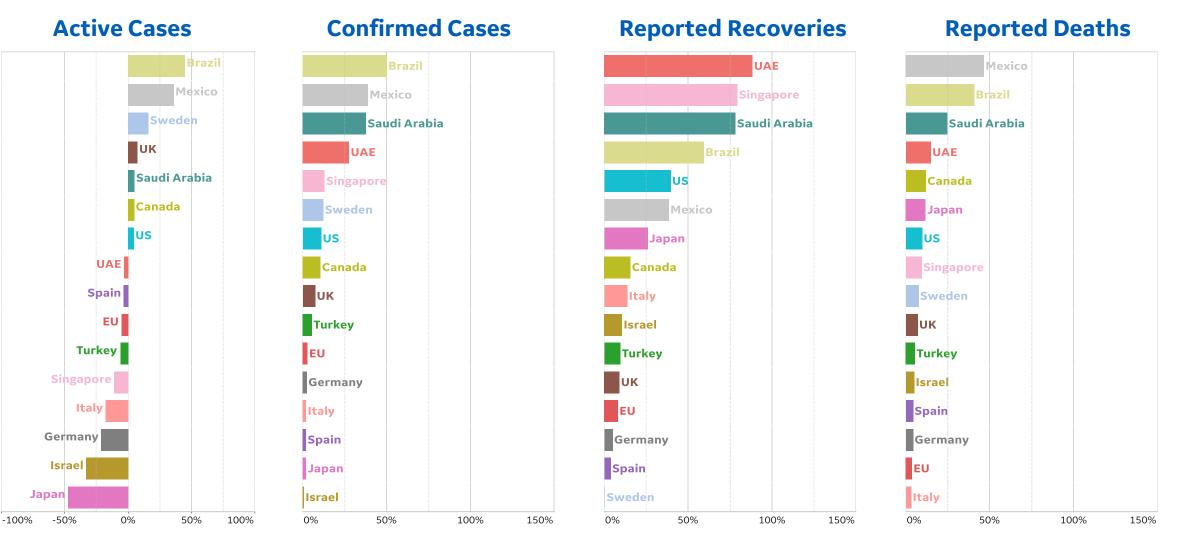

EU death rate (11%) is nearly double the US death rate (6%)

Top 50 countries selected by Active Cases / 1M Excluded countries with population < 1M

# % Change in Case Volume in Select Countries

GE Healthcare COMMAND CENTERS

9