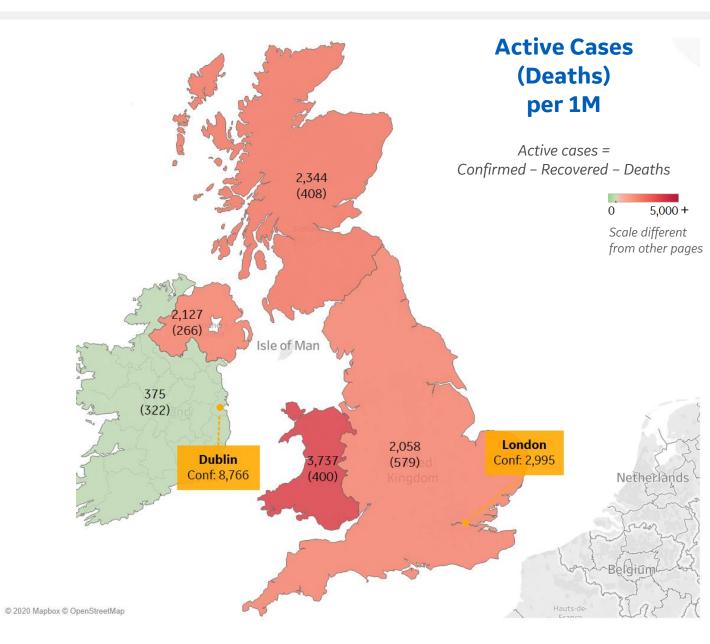

| Wales            | 3,737 |
|------------------|-------|
| Scotland         | 2,344 |
| Northern Ireland | 2,127 |
| England          | 2,058 |
| Ireland          | 375   |

| Per 1        | <b>M</b> in Region |        |
|--------------|--------------------|--------|
|              | Today              | Change |
| Active Cases | 927                | +1%    |
| Confirmed    | 32 new             | +1%    |
| Deaths       | 2 new              | +1%    |
| Recovered    | 23 new             | +2%    |

Scale different from other pages

| Per 1M in Region |         |        |  |
|------------------|---------|--------|--|
|                  | Today   | Change |  |
| Active Cases     | 3,489   | -2%    |  |
| Confirmed        | 72 new  | +2%    |  |
| Deaths           | 4 new   | +1%    |  |
| Recovered        | 156 new | +17%   |  |