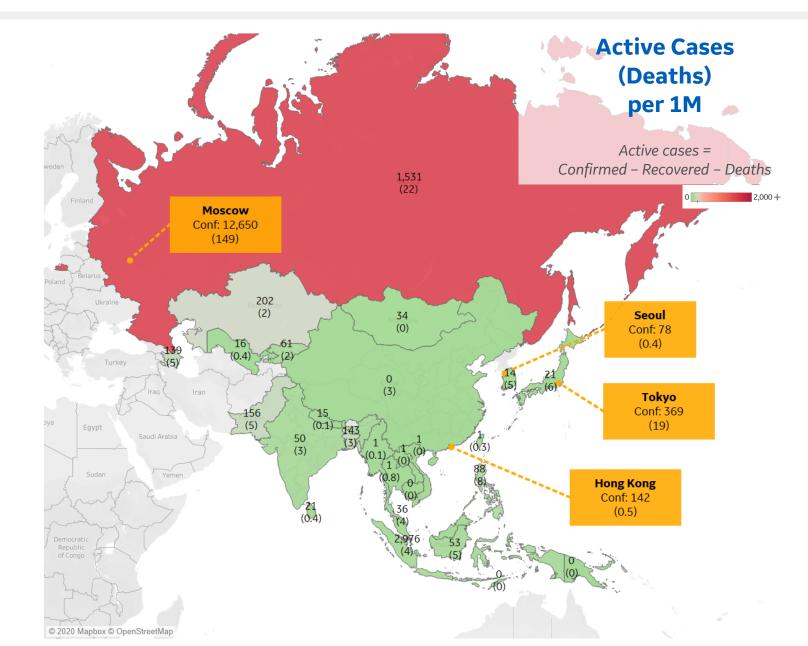

## Most Active Cases per 1M

| Singapore   | 2,976 |
|-------------|-------|
| Russia      | 1,531 |
| Kazakhstan  | 202   |
| Pakistan    | 156   |
| Bangladesh  | 143   |
| Azerbaijan  | 139   |
| Philippines | 88    |
| Kyrgyzstan  | 61    |
| Indonesia   | 53    |
| India       | 50    |
|             |       |