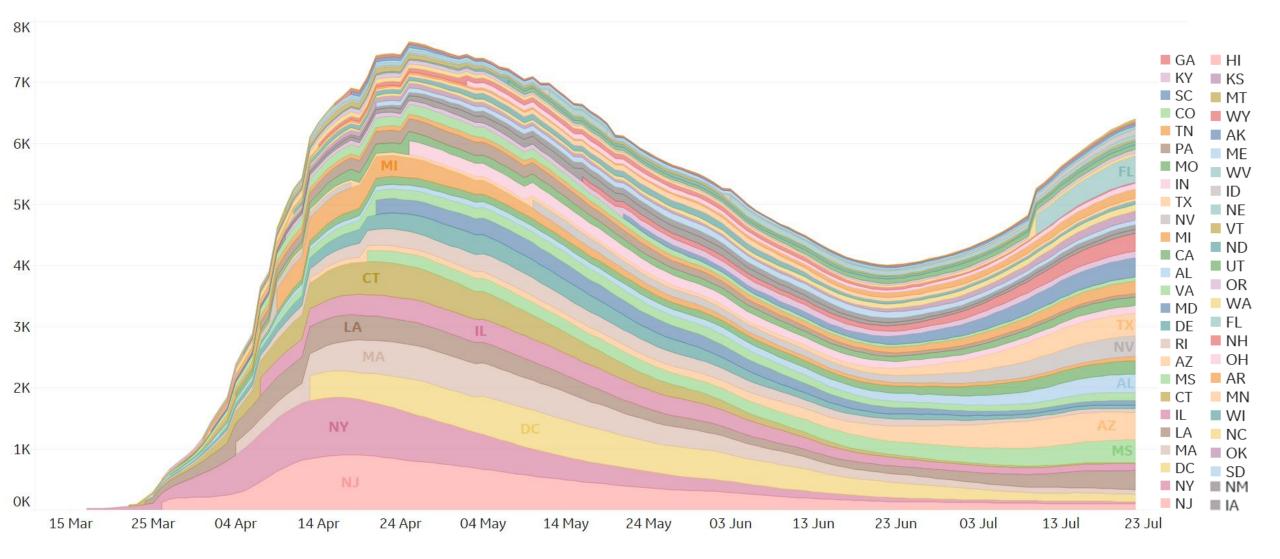

# Feature: US COVID Hospitalizations Over Time

GE Healthcare COMMAND CENTERS

Updated 24 July 2020, 3:30 GMT 13