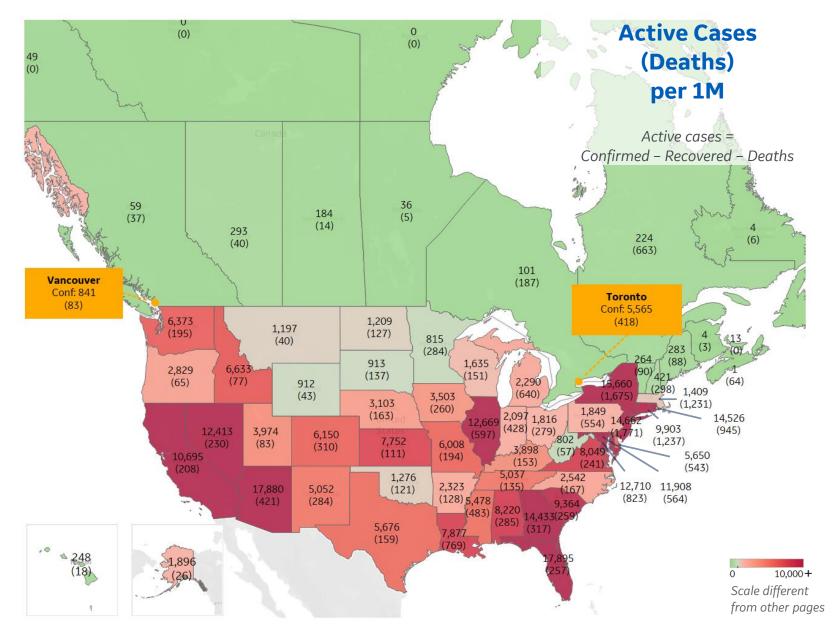

#### Most Active Cases per 1M

| Florida      | 17,895 |
|--------------|--------|
| Arizona      | 17,880 |
| New York     | 15,660 |
| New Jersey   | 14,662 |
| Rhode Island | 14,526 |
| Georgia      | 14,433 |
| DC           | 12,710 |
| Illinois     | 12,669 |
| Nevada       | 12,413 |
| Maryland     | 11,908 |
|              |        |