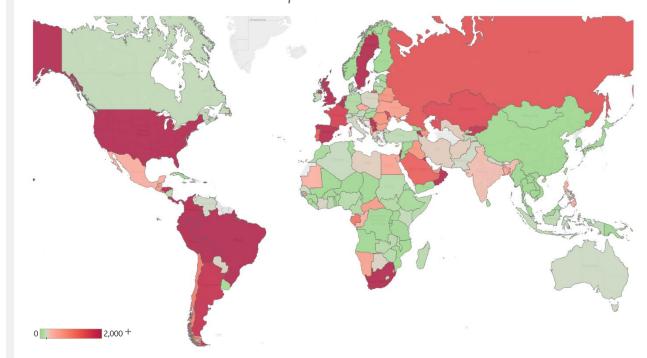

## **Top 50 Countries: Per 1M**

| 1 - 25       |                 |           | Today  |           | Total              | since           | 22 Jan             | 26 - 50        | 26 - 50 Today   |           |        |           | Total since 22 Jan |                 |                    |
|--------------|-----------------|-----------|--------|-----------|--------------------|-----------------|--------------------|----------------|-----------------|-----------|--------|-----------|--------------------|-----------------|--------------------|
|              | Active<br>Today | Confirmed | Deaths | Recovered | Total<br>Confirmed | Total<br>Deaths | Total<br>Recovered |                | Active<br>Today | Confirmed | Deaths | Recovered | Total<br>Confirmed | Total<br>Deaths | Total<br>Recovered |
| Belgium      | 3,250           | 19        | 0      | 2         | 5,595              | 847             | 1,499              | Dom. Rep.      | 2,738           | 145       | 0      | 40        | 5,311              | 93              | 2,480              |
| UK           | 3,707           | 11        | 1      | 0         | 4,400              | 672             | 21                 | Guatemala      | 653             | 59        | 3      | 62        | 2,355              | 91              | 1,611              |
| Spain        | 1,954           | 56        | 0      | 0         | 5,778              | 608             | 3,216              | Russia         | 1,381           | 40        | 1      | 57        | 5,439              | 88              | 3,970              |
| Sweden       | 7,237           | 26        | 1      | 0         | 7,799              | 562             | 0                  | Kosovo         | 1,520           | 98        | 4      | 73        | 3,505              | 86              | 1,899              |
| Peru         | 2,957           | 138       | 118    | 113       | 11,255             | 535             | 7,763              | Bos. and Herz. | 1,469           | 106       | 2      | 63        | 2,884              | 84              | 1,331              |
| France       | 1,622           | 16        | 0      | 8         | 3,319              | 462             | 1,235              | Bahrain        | 2,028           | 211       | 2      | 305       | 22,330             | 79              | 20,224             |
| Chile        | 967             | 123       | 6      | 114       | 17,721             | 462             | 16,291             | Saudi Arabia   | 1,272           | 64        | 1      | 88        | 7,480              | 76              | 6,132              |
| US           | 8,040           | 207       | 3      | 68        | 12,202             | 436             | 3,726              | Oman           | 4,101           | 215       | 1      | 671       | 14,226             | 70              | 10,055             |
| Brazil       | 2,743           | 282       | 6      | 133       | 10,762             | 396             | 7,623              | Argentina      | 1,826           | 136       | 3      | 51        | 3,275              | 60              | 1,390              |
| Netherlands  | 2,701           | 10        | 0      | 0         | 3,072              | 359             | 11                 | Serbia         | 2,510           | 47        | 1      | 0         | 2,569              | 58              | 0                  |
| Ecuador      | 2,225           | 51        | 1      | 18        | 4,429              | 308             | 1,896              | El Salvador    | 883             | 62        | 1      | 24        | 2,062              | 57              | 1,122              |
| EU           | 962             | 18        | 0      | 7         | 3,116              | 304             | 1,849              | Qatar          | 1,063           | 129       | 0      | 131       | 37,571             | 57              | 36,451             |
| Panama       | 5,511           | 211       | 7      | 164       | 13,168             | 280             | 7,377              | Belarus        | 712             | 18        | 1      | 40        | 7,057              | 55              | 6,290              |
| Armenia      | 3,452           | 158       | 3      | 161       | 12,204             | 232             | 8,519              | Israel         | 3,870           | 219       | 1      | 85        | 6,699              | 51              | 2,778              |
| North Macedo | 1,993           | 59        | 1      | 0         | 4,641              | 214             | 2,434              | Bulgaria       | 647             | 39        | 1      | 56        | 1,418              | 47              | 724                |
| Bolivia      | 3,668           | 96        | 7      | 27        | 5,590              | 206             | 1,716              | Azerbaijan     | 751             | 34        | 1      | 53        | 2,858              | 39              | 2,069              |
| Kyrgyzstan   | 1,839           | 347       | 15     | 384       | 4,789              | 186             | 2,765              | Eq. Guinea     | 1,552           | 0         | 0      | 0         | 2,189              | 36              | 600                |
| Moldova      | 1,540           | 76        | 2      | 79        | 5,480              | 178             | 3,762              | UAE            | 687             | 26        | 0      | 50        | 5,863              | 35              | 5,141              |
| Portugal     | 1,305           | 22        | 0      | 37        | 4,843              | 167             | 3,371              | Kazakhstan     | 1,513           | 178       | 0      | 144       | 4,180              | 31              | 2,636              |
| Colombia     | 2,176           | 156       | 6      | 125       | 4,449              | 151             | 2,122              | Eswatini       | 958             | 72        | 3      | 5         | 1,742              | 24              | 760                |
| Romania      | 743             | 58        | 1      | 10        | 2,146              | 111             | 1,292              | Gabon          | 1,036           | 0         | 0      | 0         | 2,960              | 21              | 1,903              |
| South Africa | 2,794           | 221       | 3      | 120       | 6,880              | 103             | 3,984              | Costa Rica     | 1,885           | 151       | 2      | 25        | 2,577              | 16              | 677                |
| Iraq         | 714             | 59        | 2      | 57        | 2,542              | 102             | 1,726              | West Bank an   | 1,523           | 76        | 0      | 168       | 2,133              | 15              | 595                |
| Honduras     | 3,175           | 81        | 1      | 13        | 3,726              | 102             | 449                | Singapore      | 693             | 61        | 0      | 37        | 8,392              | 5               | 7,694              |
| Kuwait       | 2,155           | 161       | 1      | 170       | 14,488             | 99              | 12,234             | Total World    | 783             | 36        | 1      | 22        | 2,003              | 82              | 1,138              |