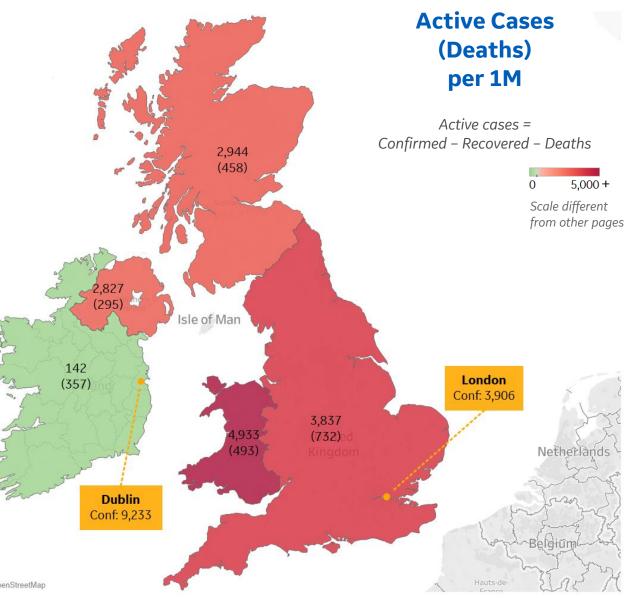

#### Most Active Cases per 1M

| 4,933 |
|-------|
| 3,837 |
| 2,944 |
| 2,827 |
| 142   |
|       |

**GE** Healthcare . EE **COMMAND CENTERS** 

17 Updated 24 July 2020, 3:30 GMT

| Per 1M       | Per 1M in Region |        |  |  |
|--------------|------------------|--------|--|--|
|              | Today            | Change |  |  |
| Active Cases | 414              | +5%    |  |  |
| Confirmed    | 65 new           | +2%    |  |  |
| Deaths       | 6 new            | +2%    |  |  |
| Recovered    | 41 new           | +2%    |  |  |