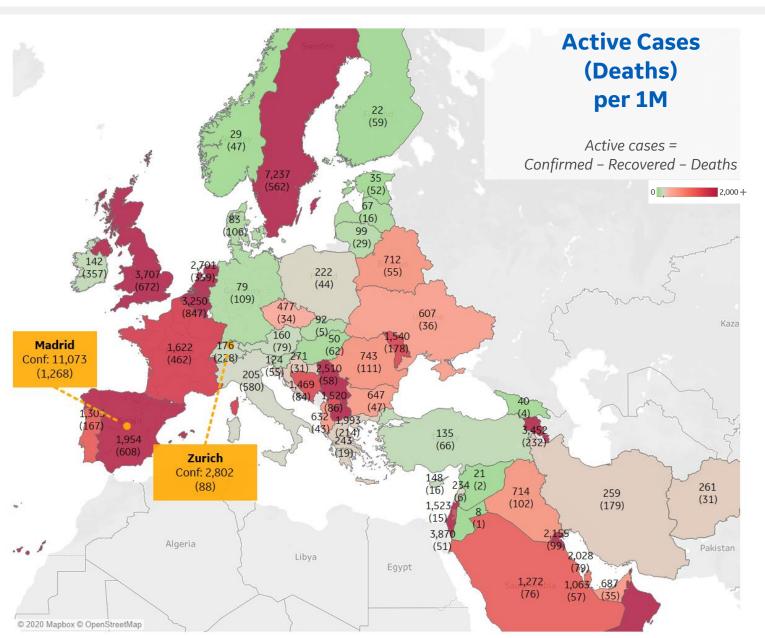

## **Top 50 Countries: Per 1M**

| 1 - 25       |                 |           | Today  |           | Total              | since           | 22 Jan             | 26 - 50        | 26 - 50 Today   |           |        |           | Total since 22 Jan |                 |                    |
|--------------|-----------------|-----------|--------|-----------|--------------------|-----------------|--------------------|----------------|-----------------|-----------|--------|-----------|--------------------|-----------------|--------------------|
|              | Active<br>Today | Confirmed | Deaths | Recovered | Total<br>Confirmed | Total<br>Deaths | Total<br>Recovered |                | Active<br>Today | Confirmed | Deaths | Recovered | Total<br>Confirmed | Total<br>Deaths | Total<br>Recovered |
| Belgium      | 3,250           | 19        | 0      | 2         | 5,595              | 847             | 1,499              | Dom. Rep.      | 2,738           | 145       | 0      | 40        | 5,311              | 93              | 2,480              |
| UK           | 3,707           | 11        | 1      | 0         | 4,400              | 672             | 21                 | Guatemala      | 653             | 59        | 3      | 62        | 2,355              | 91              | 1,611              |
| Spain        | 1,954           | 56        | 0      | 0         | 5,778              | 608             | 3,216              | Russia         | 1,381           | 40        | 1      | 57        | 5,439              | 88              | 3,970              |
| Sweden       | 7,237           | 26        | 1      | 0         | 7,799              | 562             | 0                  | Kosovo         | 1,520           | 98        | 4      | 73        | 3,505              | 86              | 1,899              |
| Peru         | 2,957           | 138       | 118    | 113       | 11,255             | 535             | 7,763              | Bos. and Herz. | 1,469           | 106       | 2      | 63        | 2,884              | 84              | 1,331              |
| France       | 1,622           | 16        | 0      | 8         | 3,319              | 462             | 1,235              | Bahrain        | 2,028           | 211       | 2      | 305       | 22,330             | 79              | 20,224             |
| Chile        | 967             | 123       | 6      | 114       | 17,721             | 462             | 16,291             | Saudi Arabia   | 1,272           | 64        | 1      | 88        | 7,480              | 76              | 6,132              |
| US           | 8,040           | 207       | 3      | 68        | 12,202             | 436             | 3,726              | Oman           | 4,101           | 215       | 1      | 671       | 14,226             | 70              | 10,055             |
| Brazil       | 2,743           | 282       | 6      | 133       | 10,762             | 396             | 7,623              | Argentina      | 1,826           | 136       | 3      | 51        | 3,275              | 60              | 1,390              |
| Netherlands  | 2,701           | 10        | 0      | 0         | 3,072              | 359             | 11                 | Serbia         | 2,510           | 47        | 1      | 0         | 2,569              | 58              | 0                  |
| Ecuador      | 2,225           | 51        | 1      | 18        | 4,429              | 308             | 1,896              | El Salvador    | 883             | 62        | 1      | 24        | 2,062              | 57              | 1,122              |
| EU           | 962             | 18        | 0      | 7         | 3,116              | 304             | 1,849              | Qatar          | 1,063           | 129       | 0      | 131       | 37,571             | 57              | 36,451             |
| Panama       | 5,511           | 211       | 7      | 164       | 13,168             | 280             | 7,377              | Belarus        | 712             | 18        | 1      | 40        | 7,057              | 55              | 6,290              |
| Armenia      | 3,452           | 158       | 3      | 161       | 12,204             | 232             | 8,519              | Israel         | 3,870           | 219       | 1      | 85        | 6,699              | 51              | 2,778              |
| North Macedo | 1,993           | 59        | 1      | 0         | 4,641              | 214             | 2,434              | Bulgaria       | 647             | 39        | 1      | 56        | 1,418              | 47              | 724                |
| Bolivia      | 3,668           | 96        | 7      | 27        | 5,590              | 206             | 1,716              | Azerbaijan     | 751             | 34        | 1      | 53        | 2,858              | 39              | 2,069              |
| Kyrgyzstan   | 1,839           | 347       | 15     | 384       | 4,789              | 186             | 2,765              | Eq. Guinea     | 1,552           | 0         | 0      | 0         | 2,189              | 36              | 600                |
| Moldova      | 1,540           | 76        | 2      | 79        | 5,480              | 178             | 3,762              | UAE            | 687             | 26        | 0      | 50        | 5,863              | 35              | 5,141              |
| Portugal     | 1,305           | 22        | 0      | 37        | 4,843              | 167             | 3,371              | Kazakhstan     | 1,513           | 178       | 0      | 144       | 4,180              | 31              | 2,636              |
| Colombia     | 2,176           | 156       | 6      | 125       | 4,449              | 151             | 2,122              | Eswatini       | 958             | 72        | 3      | 5         | 1,742              | 24              | 760                |
| Romania      | 743             | 58        | 1      | 10        | 2,146              | 111             | 1,292              | Gabon          | 1,036           | 0         | 0      | 0         | 2,960              | 21              | 1,903              |
| South Africa | 2,794           | 221       | 3      | 120       | 6,880              | 103             | 3,984              | Costa Rica     | 1,885           | 151       | 2      | 25        | 2,577              | 16              | 677                |
| Iraq         | 714             | 59        | 2      | 57        | 2,542              | 102             | 1,726              | West Bank an   | 1,523           | 76        | 0      | 168       | 2,133              | 15              | 595                |
| Honduras     | 3,175           | 81        | 1      | 13        | 3,726              | 102             | 449                | Singapore      | 693             | 61        | 0      | 37        | 8,392              | 5               | 7,694              |
| Kuwait       | 2,155           | 161       | 1      | 170       | 14,488             | 99              | 12,234             | Total World    | 783             | 36        | 1      | 22        | 2,003              | 82              | 1,138              |

#### Most Active Cases per 1M

| Sweden      | 7,237 |
|-------------|-------|
| Oman        | 4,101 |
| Israel      | 3,870 |
| UK          | 3,707 |
| Armenia     | 3,452 |
| Belgium     | 3,250 |
| Netherlands | 2,701 |
| Serbia      | 2,510 |
| Kuwait      | 2,155 |
| Bahrain     | 2,028 |
|             |       |