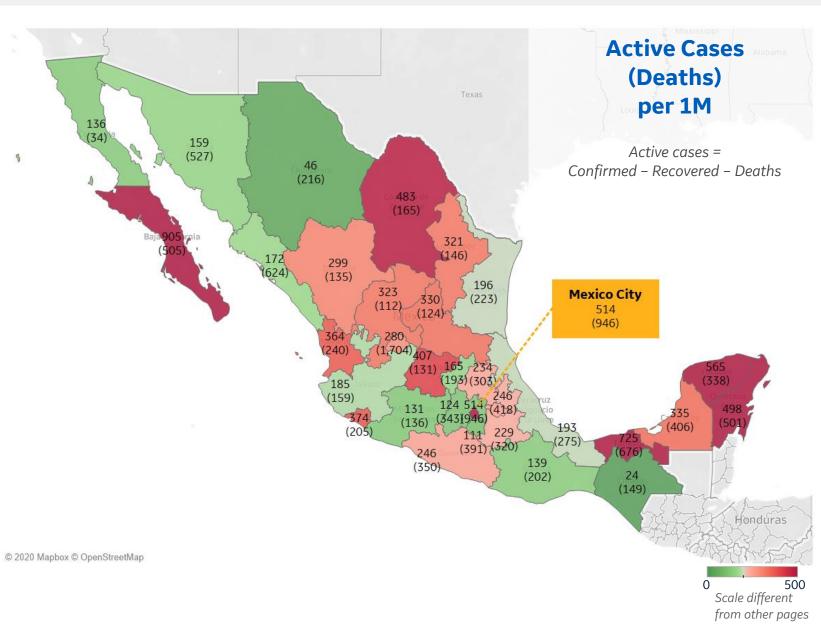

#### Most Active Cases per 1M ..... . . . . . . .

| Baja California Sur | 905 |
|---------------------|-----|
| Tabasco             | 725 |
| Yucatan             | 565 |
| Distrito Federal    | 514 |
| Quintana Roo        | 498 |
| Coahuila            | 483 |
| Guanajuato          | 407 |
| Colima              | 374 |
| Nayarit             | 364 |
| Campeche            | 335 |
|                     |     |