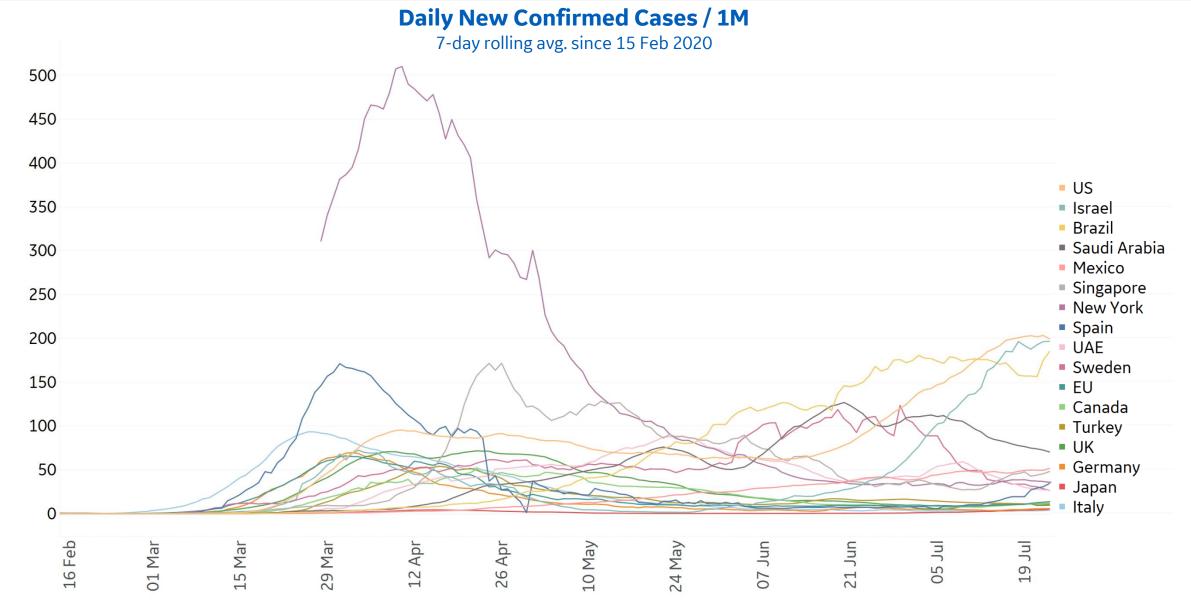

#### % Change in Case Volume in Select Countries ᠂ᢣᢩᢀᡝ Updated 24 July 2020, 3:30 GMT