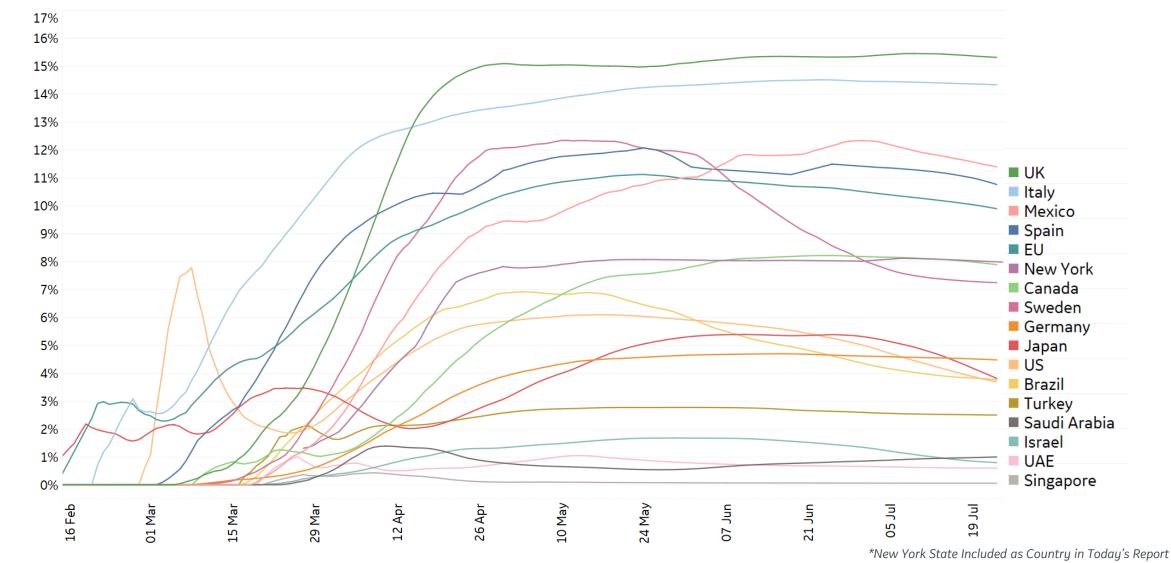

### **Deaths / Confirmed Cases**

7-day rolling avg. since 15 Feb 2020

Fatality Rate