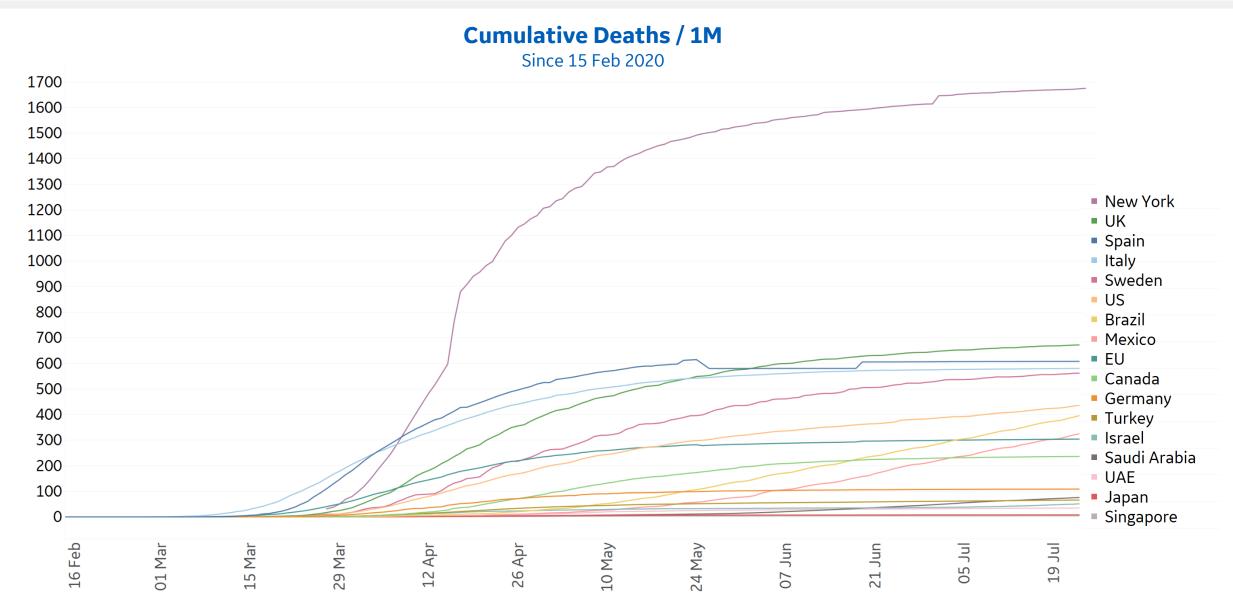

### **New Confirmed Cases in Select Areas** {°°°`

Updated 24 July 2020, 3:30 GMT

\*New York State Included as Country in Today's Report