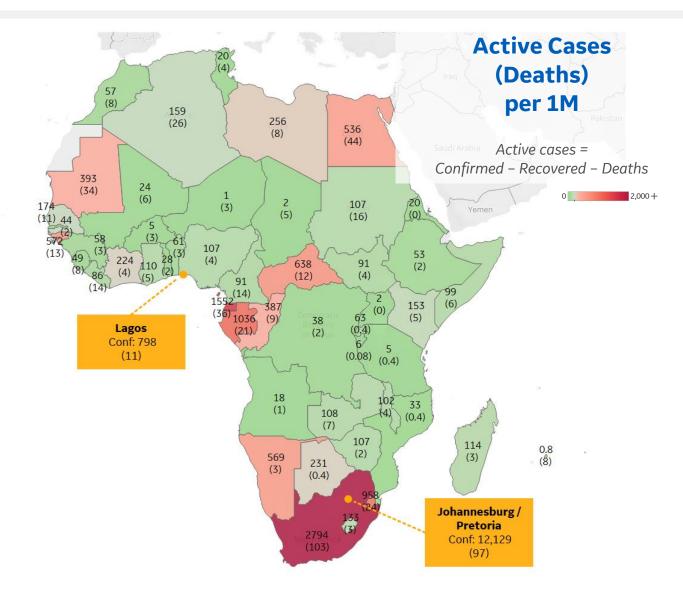

#### Most Active Cases per 1M

| Australia   | 184 |
|-------------|-----|
| New Zealand | 4   |

| Per 1        | M in Region |        |
|--------------|-------------|--------|
|              | Today       | Change |
| Active Cases | 243         | +2%    |
| Confirmed    | 14 new      | +2%    |
| Deaths       | 0.2 new     | +2%    |
| Recovered    | 9 new       | +3%    |

#### Most Active Cases per 1M . . . . . . . . . . . . . .

| South Africa      | 2,794 |
|-------------------|-------|
| Eq. Guinea        | 1,552 |
| Gabon             | 1,036 |
| Eswatini          | 958   |
| Central African R | 638   |
| Guinea-Bissau     | 572   |
| Namibia           | 569   |
| Egypt             | 536   |
| Mauritania        | 393   |
| Congo (Brazzavil  | 387   |
|                   |       |