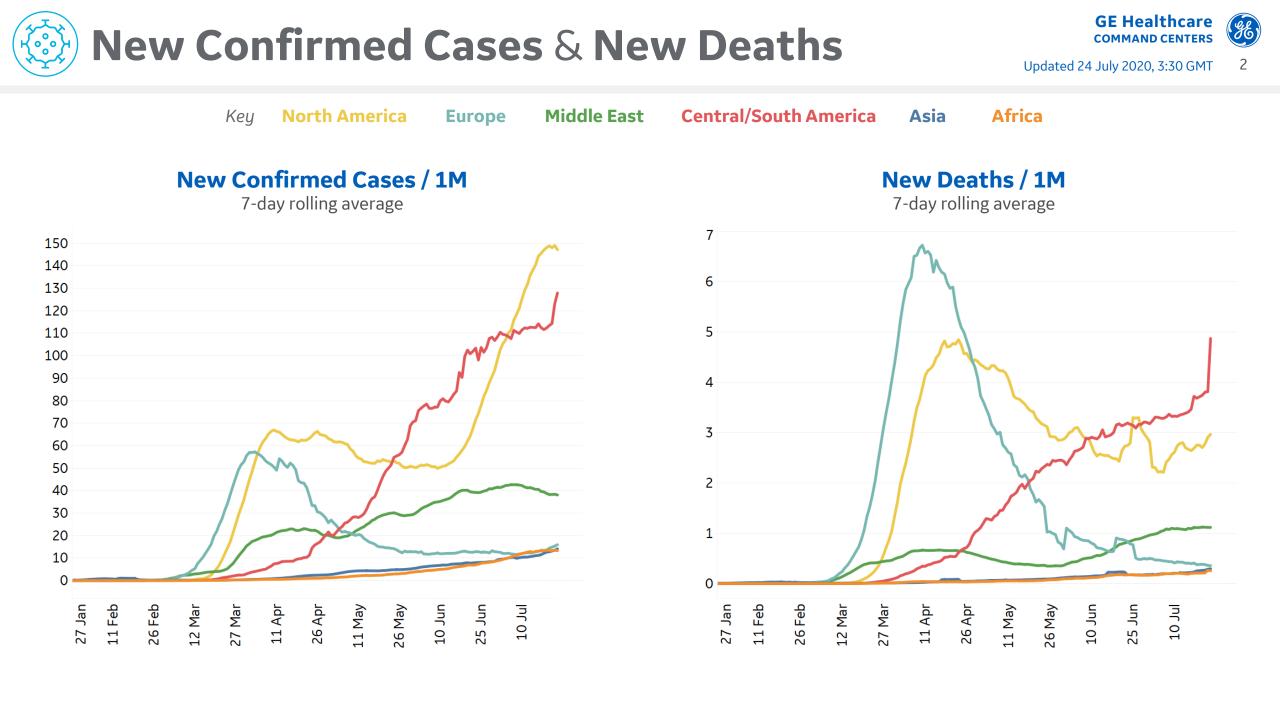

### **New Confirmed Cases in Select Areas** {°°°`

Updated 24 July 2020, 3:30 GMT

\*New York State Included as Country in Today's Report