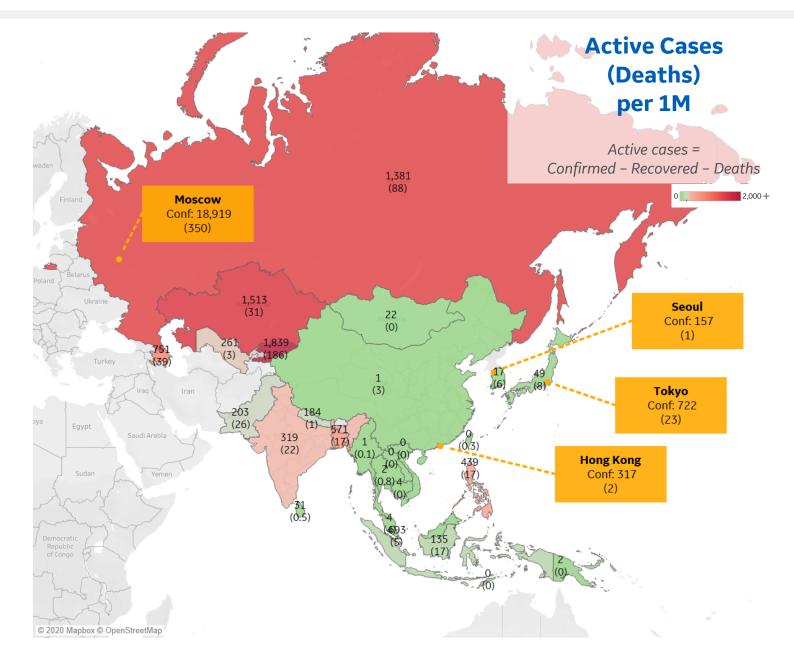

|              | Per 1M in Region |        |
|--------------|------------------|--------|
|              | Today            | Change |
| Active Cases | 216              | +1%    |
| Confirmed    | 16 new           | +2%    |
| Deaths       | 0.3 new          | +2%    |
| Recovered    | 14 new           | +3%    |

#### Most Active Cases per 1M

| Kyrgyzstan  | 1,839 |
|-------------|-------|
| Kazakhstan  | 1,513 |
| Russia      | 1,381 |
| Azerbaijan  | 751   |
| Singapore   | 693   |
| Bangladesh  | 571   |
| Philippines | 439   |
| India       | 319   |
| Uzbekistan  | 261   |
| Pakistan    | 203   |
|             |       |