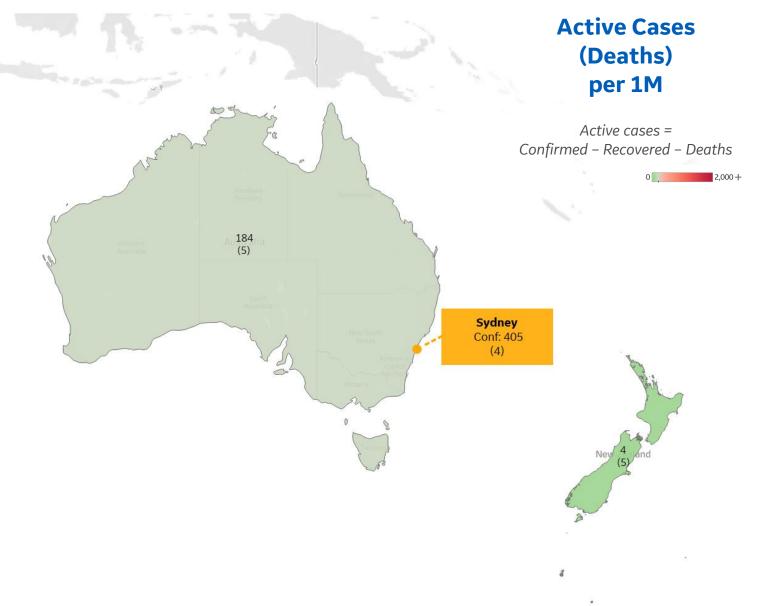

|                     | Per 1M in Region |        |
|---------------------|------------------|--------|
|                     | Today            | Change |
| <b>Active Cases</b> | 151              | +6%    |
| Confirmed           | 9 new            | +2%    |
| Deaths              | 0.2 new          | +4%    |
| Recovered           | 0 new            | +0%    |

#### Most Active Cases per 1M

| Australia   | 184 |
|-------------|-----|
| New Zealand | 4   |

| Per 1        | M in Region |        |
|--------------|-------------|--------|
|              | Today       | Change |
| Active Cases | 243         | +2%    |
| Confirmed    | 14 new      | +2%    |
| Deaths       | 0.2 new     | +2%    |
| Recovered    | 9 new       | +3%    |