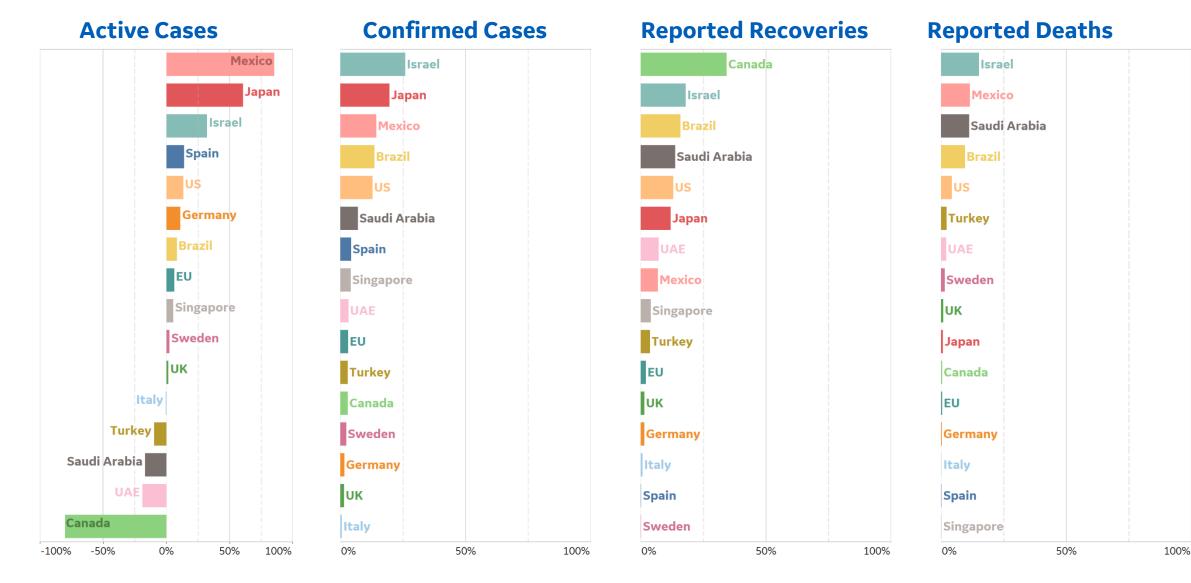

#### % Change in Case Volume in Select Countries ᠂ᢣᢩᢀᡝ Updated 24 July 2020, 3:30 GMT