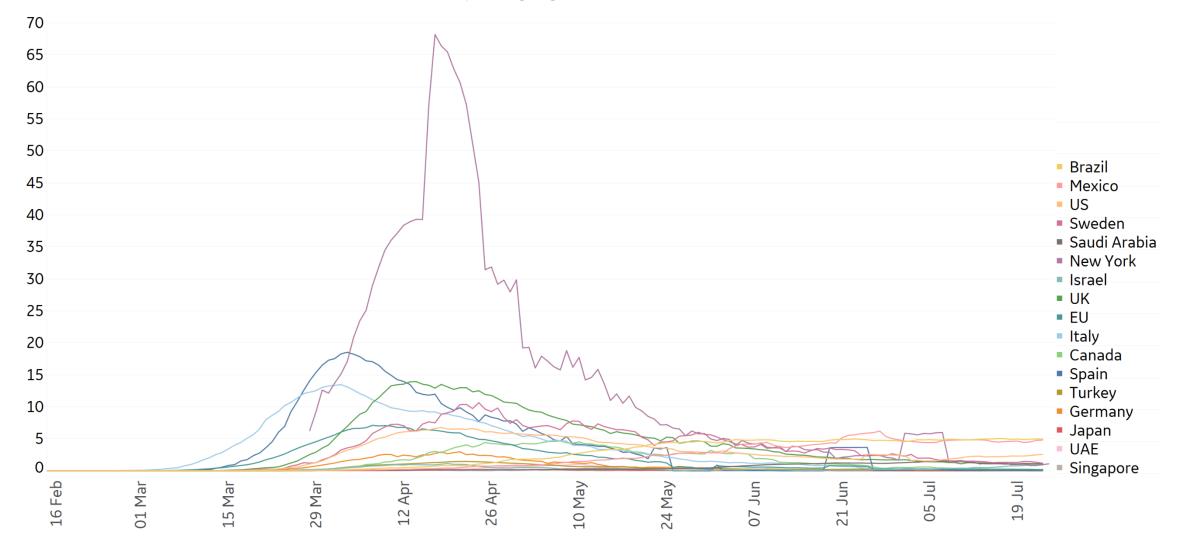

| N/A                | Wyoming       | 528             | 59        | 0      | 49        | 2,347              | 25              | 1,794              |
|               |                 |           |        |           | -                  |                 |                    | Alaska        | 1,387           | 62        | 0      | 34        | 2,193              | 19              | 787                |

N/As are due to states revising and updating case counts

Confirmed Cases in **California** increased 15% (+57,514 cases) in the last week

Sorted by volume of Total Deaths

### **New Confirmed Cases in Select Areas** {°°°`



Updated 24 July 2020, 3:30 GMT



\*New York State Included as Country in Today's Report





#### Daily New Deaths / 1M

7-day rolling avg. since 15 Feb 2020











### **Deaths / Confirmed Cases**

7-day rolling avg. since 15 Feb 2020



Fatality Rate

#### % Change in Case Volume in Select Countries ᠂ᢣᢩᢀᡝ Updated 24 July 2020, 3:30 GMT

### **Over Previous 7 days**

**GE Healthcare** 

**COMMAND CENTERS** 

ge

11





# **Feature: US COVID Hospitalizations Over Time**

ee 86 **COMMAND CENTERS** 

**GE Healthcare** 

Updated 24 July 2020, 3:30 GMT 12

### Current Hospitalizations / 1M, 7d Rolling Avg. % Beds Occupied by COVID Patients



# Feature: US COVID Hospitalizations Over Time

GE Healthcare COMMAND CENTERS

Updated 24 July 2020, 3:30 GMT 13

#### Current Hospitalizations / 1M 7d rolling avg.

Grouped by States with peak COVID hospitalizations in April vs States currently experiencing an increase in COVID hospitalizations





# Fea