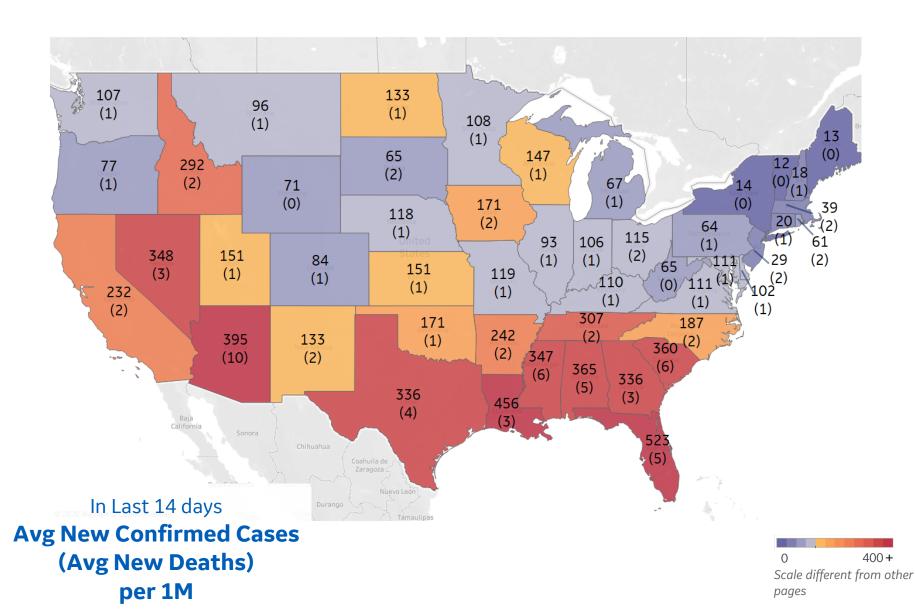

| Per 1M       | Per 1M in Region |        |
|--------------|------------------|--------|
|              | Today            | Change |
| Active Cases | 7,232            | +2%    |
| Confirmed    | 188 new          | +2%    |
| Deaths       | 3 new            | +0.7%  |
| Recovered    | 62 new           | +2%    |

#### Most Active Cases per 1M

| Florida      | 17,895 |
|--------------|--------|
| Arizona      | 17,880 |
| New York     | 15,660 |
| New Jersey   | 14,662 |
| Rhode Island | 14,526 |
| Georgia      | 14,433 |
| DC           | 12,710 |
| Illinois     | 12,669 |
| Nevada       | 12,413 |
| Maryland     | 11,908 |
|              |        |

#### Top 10 by New Confirmed

Avg New Confirmed Cases / 1M

| Florida        | 523 |
|----------------|-----|
| Louisiana      | 456 |
| Arizona        | 395 |
| Alabama        | 365 |
| South Carolina | 360 |
| Nevada         | 348 |
| Mississippi    | 347 |
| Texas          | 336 |
| Georgia        | 336 |
| Tennessee      | 307 |

| Top 10 by New Deaths |  |
|----------------------|--|
| Avg New Deaths / 1M  |  |

 $\alpha = \alpha + \alpha$ 

| Arizona        | 10 |
|----------------|----|
| Mississippi    | 6  |
| South Carolina | 6  |
| Alabama        | 5  |
| Florida        | 5  |
| Texas          | 4  |
| Georgia        | 3  |
| Louisiana      | 3  |
| Nevada         | 3  |
| Arkansas       | 2  |
|                |    |