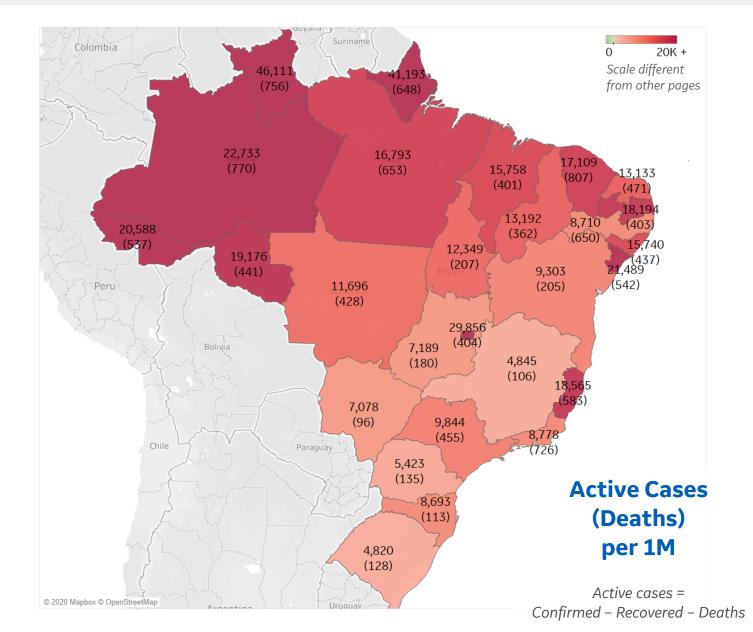

|              | Per 1M in Region |        |
|--------------|------------------|--------|
|              | Today            | Change |
| Active Cases | 2,743            | +5.5%  |
| Confirmed    | 282 new          | +3%    |
| Deaths       | 6 new            | +2%    |
| Recovered    | 133 new          | +2%    |

#### Most Active Cases per 1M

| Distrito Federal | 29,856 |
|------------------|--------|
| Amazonas         | 22,733 |
| Sergipe          | 21,489 |
| Rondônia         | 19,176 |
| Espírito Santo   | 18,565 |
| Paraíba          | 18,194 |
| Ceará            | 17,109 |
| Pará             | 16,793 |
| Maranhão         | 15,758 |
| Alagoas          | 15,740 |
|                  |        |