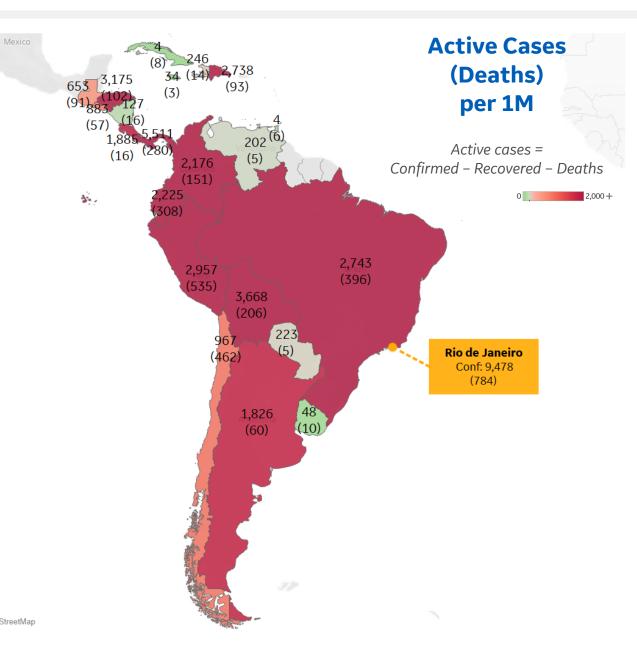

| Per          |         |        |
|--------------|---------|--------|
|              | Today   | Change |
| Active Cases | 2,111   | +3%    |
| Confirmed    | 171 new | +2%    |
| Deaths       | 11 new  | +5%    |
| Recovered    | 90 new  | +2%    |

#### Most Active Cases per 1M

| Panama     | 5,511 |
|------------|-------|
| Bolivia    | 3,668 |
| Honduras   | 3,175 |
| Peru       | 2,957 |
| Brazil     | 2,743 |
| Dom. Rep.  | 2,738 |
| Ecuador    | 2,225 |
| Colombia   | 2,176 |
| Costa Rica | 1,885 |
| Argentina  | 1,826 |
|            |       |