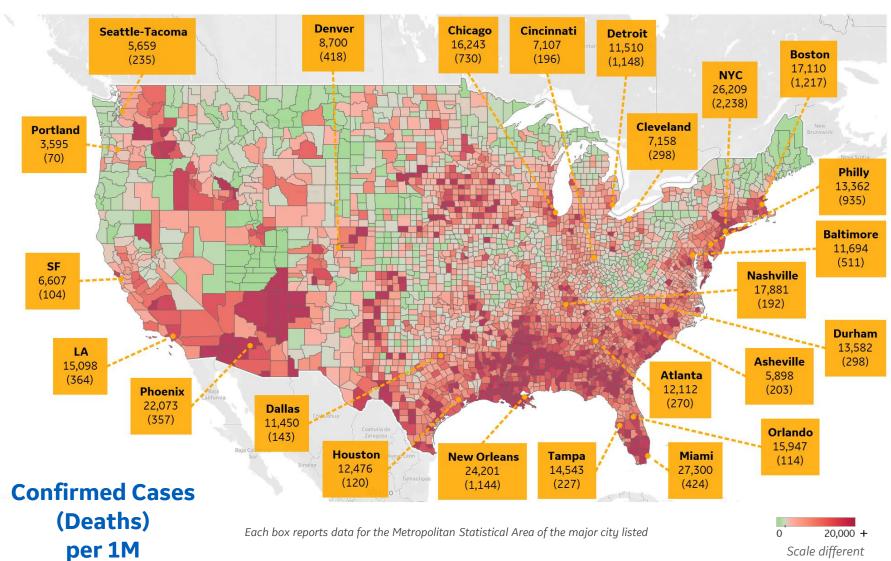

#### Top 10 Northeast Counties

Total Confirmed Cases / 1M

| Rockland County, NY    | 42,420 |
|------------------------|--------|
| Westchester County, NY | 36,865 |
| Passaic County, NJ     | 34,303 |
| Nassau County, NY      | 31,554 |
| Union County, NJ       | 29,293 |
| Suffolk County, NY     | 28,928 |
| Hudson County, NJ      | 28,687 |
| Orange County, NY      | 28,493 |
| New York City*         | 26,729 |
| Suffolk County, MA     | 25,789 |

#### **Top 10 Other US Counties** Total Confirmed Cases / 1M

| Yakima County, WA          | 37,338 |
|----------------------------|--------|
| Miami-Dade County, FL      | 34,991 |
| Jefferson Parish, LA       | 29,931 |
| Nueces County, TX          | 27,494 |
| Orleans Parish, LA         | 24,732 |
| Charleston County, SC      | 24,633 |
| Davidson County, TN        | 24,427 |
| Prince George's County, MD | 23,136 |
| Broward County, FL         | 23,049 |
| Maricopa County, AZ        | 22,795 |
|                            |        |

#### **Note:** Includes counties ≥ 250K population

from other pages

\* New York City counties aggregated into one reporting area

GE Healthcare

. . . . .

Updated 24 July 2020, 3:30 GMT 20