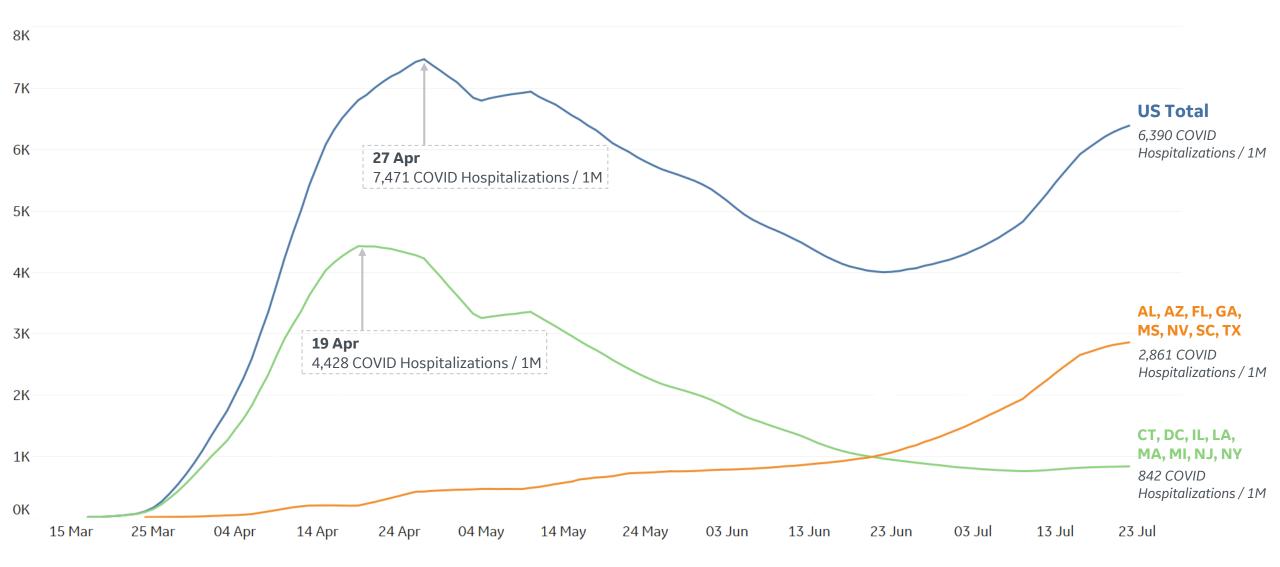

# **Feature: US COVID Hospitalizations Over Time**

ee 86 **COMMAND CENTERS** 

**GE Healthcare** 

Updated 24 July 2020, 3:30 GMT 12

### Current Hospitalizations / 1M, 7d Rolling Avg. % Beds Occupied by COVID Patients