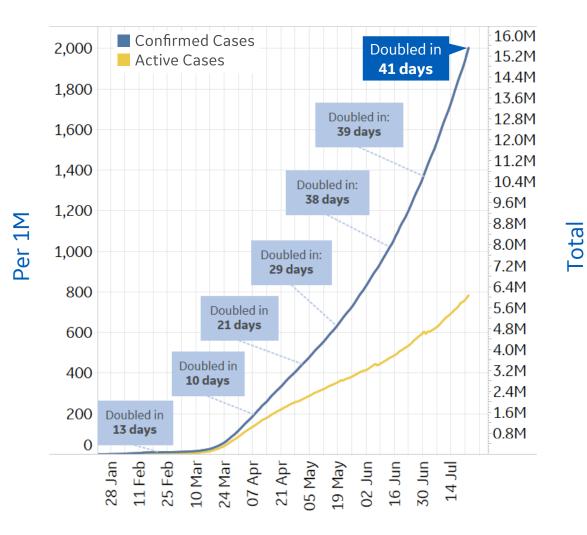

### Trend since 22 Jan

**Today per 1M** Active cases = Confirmed – Recovered – Deaths

| Per 1M:      | Today  | Change |
|--------------|--------|--------|
| Active Today | 783    | +2%    |
| Active       | 13 new | +2%    |
| Confirmed    | 36 new | +2%    |
| Deaths       | 1 new  | +2%    |
| Recovered    | 22 new | +2%    |