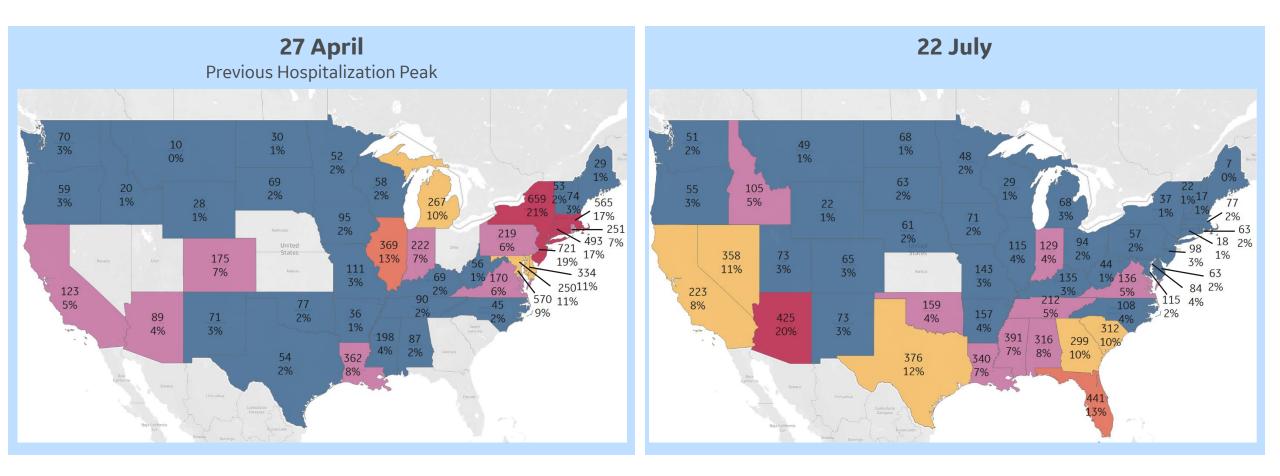

#### Current Hospitalizations / 1M 7d rolling avg.

Grouped by States with peak COVID hospitalizations in April vs States currently experiencing an increase in COVID hospitalizations