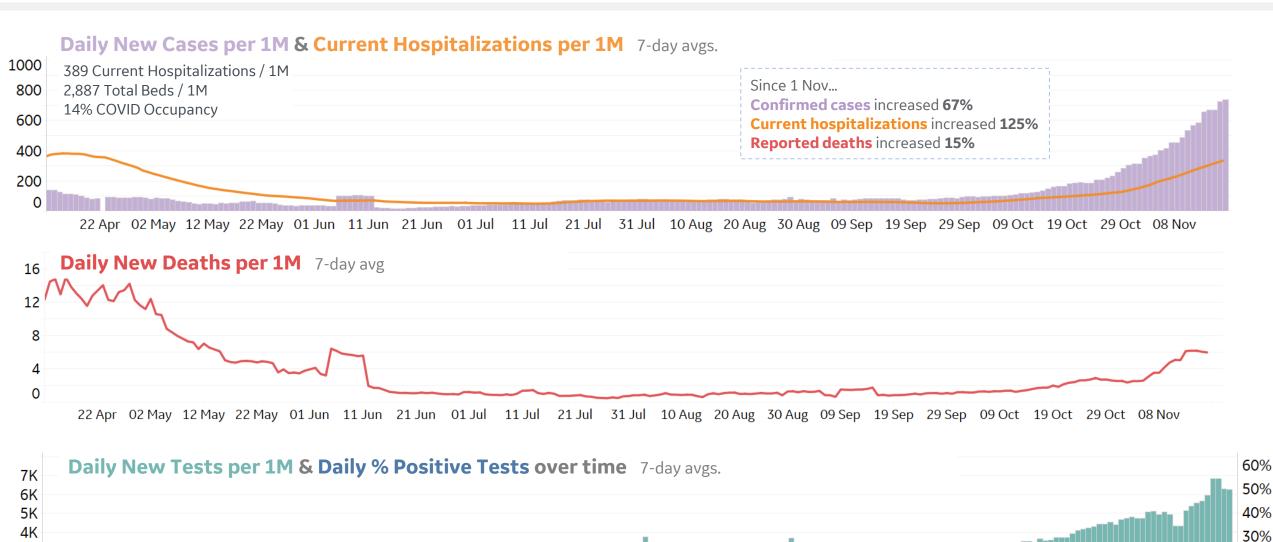

#### **Per 1M in Region**

|              | Today  | Change |
|--------------|--------|--------|
| Active Cases | 1,262  | +1.%   |
| Confirmed    | 58 new | +0.7%  |
| Deaths       | 2 new  | +0.2%  |
| Recovered    | 43 new | +0.7%  |

#### Most Daily New Cases / 1M .....

| Distrito Federal    | 159 |
|---------------------|-----|
| Chihuahua           | 118 |
| Zacatecas           | 98  |
| Querétaro           | 97  |
| Durango             | 97  |
| Nuevo León          | 78  |
| Aguascalientes      | 77  |
| Baja California Sur | 69  |
| Guanajuato          | 67  |
| San Luis Potosí     | 66  |