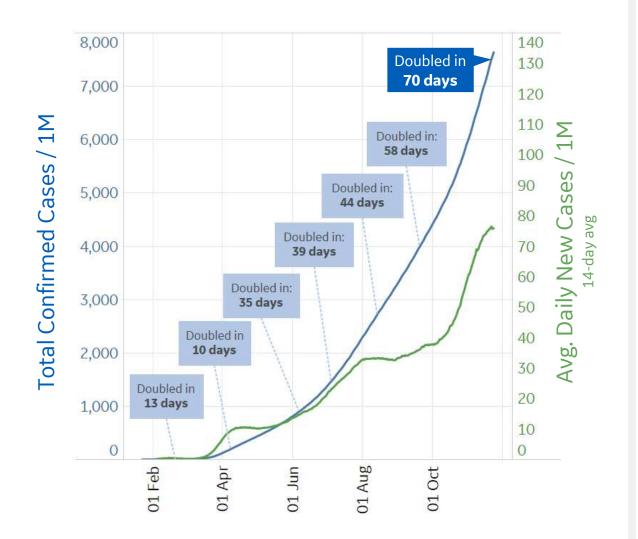

#### **Trend since 22 Jan**

#### Avg. Daily New Cases / 1M

Over the last 14 days

| Per 1M:                 | New<br>Today | Change from 30 days ago |
|-------------------------|--------------|-------------------------|
| Active                  | 13           | +57%                    |
| Confirmed               | 67           | +39%                    |
| Deaths                  | 1            | +21%                    |
| Recovered               | 53           | +32%                    |
|                         | To Date      | Last 30 Days            |
| Worldwide Survival Rate | 97.6%        | 98.5%                   |