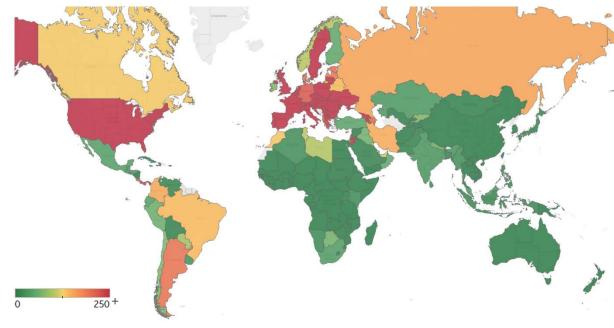

## **Top 50 Countries: Per 1M**

Updated 24 Nov 2020, 3:30 GMT

| 1 - 25         | Average over last 7 days |               | <b>Total</b><br>Since 22 Jan |                    |                 | Change from 14d Ago<br>in 14 day avg of daily new |        |
|----------------|--------------------------|---------------|------------------------------|--------------------|-----------------|---------------------------------------------------|--------|
|                | New<br>Confirmed         | New<br>Deaths | Total<br>Confirmed           | Total<br>Recovered | Total<br>Deaths | Confirmed                                         | Deaths |
| Belgium        | 272                      | 14            | 48,311                       | N/A**              | 1,359           | -67%                                              | 10%    |
| Peru           | 55                       | 2             | 28,802                       | 26,672             | 1,080           | -19%                                              | -2%    |
| Spain          | 262                      | 6             | 33,849                       | 3,216              | 922             | -29%                                              | -12%   |
| Italy          | 534                      | 11            | 23,681                       | 9,667              | 834             | 13%                                               | 104%   |
| Argentina      | 178                      | 4             | 30,415                       | 26,635             | 821             | -16%                                              | -30%   |
| UK             | 288                      | 6             | 22,556                       | N/A**              | 815             | -1%                                               | 41%    |
| Brazil         | 142                      | 2             | 28,640                       | 25,787             | 797             | 56%                                               | 31%    |
| Chile          | 71                       | 2             | 28,357                       | 27,073             | 790             | 0%                                                | -11%   |
| US             | 520                      | 5             | 37,510                       | 13,999             | 778             | 60%                                               | 43%    |
| France         | 338                      | 9             | 33,642                       | 2,423              | 755             | -47%                                              | 38%    |
| North Macedo   | 514                      | 14            | 26,460                       | 15,789             | 742             | 14%                                               | 76%    |
| Bos. and Herz. | 342                      | 16            | 24,553                       | 13,948             | 714             | -21%                                              | 58%    |
| Colombia       | 140                      | 4             | 24,664                       | 22,776             | 697             | -15%                                              | -5%    |
| Panama         | 265                      | 3             | 36,076                       | 31,752             | 689             | 45%                                               | -3%    |
| Czechia        | 415                      | 13            | 46,376                       | 37,910             | 687             | -47%                                              | -12%   |
| Armenia        | 425                      | 9             | 42,760                       | 32,093             | 667             | -33%                                              | 3%     |
| Sweden         | 438                      | 3             | 20,625                       | N/A**              | 634             | 72%                                               | 441%   |
| EU             | 367                      | 8             | 23,993                       | 7,750              | 544             | -15%                                              | 45%    |
| Moldova        | 304                      | 5             | 24,397                       | 20,050             | 538             | 45%                                               | 21%    |
| Romania        | 428                      | 8             | 21,980                       | 15,430             | 529             | 23%                                               | 41%    |
| Slovenia       | 703                      | 18            | 31,640                       | 21,433             | 528             | -6%                                               | 59%    |
| Netherlands    | 314                      | 3             | 29,034                       | 391                | 526             | -33%                                              | -7%    |
| Kosovo         | 398                      | 7             | 18,935                       | 11,595             | 502             | 48%                                               | 50%    |
| Switzerland    | 501                      | 11            | 34,704                       | 23,883             | 488             | -34%                                              | 67%    |
| Bulgaria       | 477                      | 16            | 17,985                       | 5,501              | 442             | 18%                                               | 104%   |

| 26 - 50      | Averag<br>last 7 |               | <b>Total</b><br>Since 22 Jan |                    |                 | Change from 14d Ago<br>in 14 day avg of daily new |        |
|--------------|------------------|---------------|------------------------------|--------------------|-----------------|---------------------------------------------------|--------|
|              | New<br>Confirmed | New<br>Deaths | Total<br>Confirmed           | Total<br>Recovered | Total<br>Deaths | Confirmed                                         | Deaths |
| Ireland      | 68               | 1             | 14,320                       | 4,732              | 410             | -33%                                              | 19%    |
| Hungary      | 451              | 10            | 18,421                       | 4,486              | 403             | 19%                                               | 37%    |
| Portugal     | 548              | 7             | 25,969                       | 17,342             | 389             | 31%                                               | 64%    |
| Poland       | 538              | 12            | 23,155                       | 11,596             | 364             | 1%                                                | 61%    |
| Croatia      | 702              | 11            | 25,745                       | 20,709             | 341             | 17%                                               | 49%    |
| Israel       | 87               | 1             | 38,126                       | 36,809             | 325             | 5%                                                | -41%   |
| Costa Rica   | 216              | 2             | 25,970                       | 15,967             | 322             | 12%                                               | -16%   |
| Iraq         | 57               | 1             | 13,362                       | 11,627             | 298             | -23%                                              | -13%   |
| Austria      | 662              | 9             | 27,795                       | 19,489             | 273             | 21%                                               | 118%   |
| Oman         | 46               | 1             | 23,960                       | 22,241             | 271             | -25%                                              | -37%   |
| Ukraine      | 300              | 5             | 14,941                       | 6,946              | 261             | 38%                                               | 20%    |
| Georgia      | 926              | 10            | 27,246                       | 22,353             | 254             | 58%                                               | 81%    |
| Russia       | 161              | 3             | 14,368                       | 10,955             | 248             | 21%                                               | 27%    |
| Jordan       | 544              | 6             | 18,466                       | 11,762             | 226             | 23%                                               | 50%    |
| Kuwait       | 102              | 1             | 32,875                       | 31,108             | 203             | -22%                                              | -22%   |
| Bahrain      | 84               | 0             | 50,474                       | 49,376             | 199             | -27%                                              | -23%   |
| Lithuania    | 646              | 6             | 17,715                       | 4,052              | 144             | 52%                                               | 146%   |
| Serbia       | 634              | 3             | 14,442                       | N/A                | 142             | 156%                                              | 211%   |
| West Bank an | 292              | 2             | 16,020                       | 13,031             | 141             | 82%                                               | 85%    |
| Lebanon      | 232              | 2             | 17,217                       | 10,121             | 133             | -4%                                               | 17%    |
| Slovakia     | 241              | 4             | 17,670                       | 8,780              | 127             | -34%                                              | 63%    |
| Belarus      | 152              | 1             | 13,279                       | 11,080             | 117             | 34%                                               | 86%    |
| Qatar        | 69               | 0             | 47,696                       | 46,679             | 82              | -1%                                               | 100%   |
| UAE          | 123              | 0             | 16,183                       | 15,124             | 56              | -2%                                               | 11%    |
| Total World  | 76               | 1             | 7,638                        | 4,892              | 180             | 11%                                               | 27%    |

\*Change from 14d ago: Compares 14d-avgs. of Daily New Cases/Deaths today with 14d-avgs. from 14d ago In the past 14 days, confirmed cases in **Switzerland** increased 41% (+10,219 cases per 1M)

Sorted by Total Deaths / 1M Top 50 countries selected by Cases / 1M Excluded countries with population < 1M