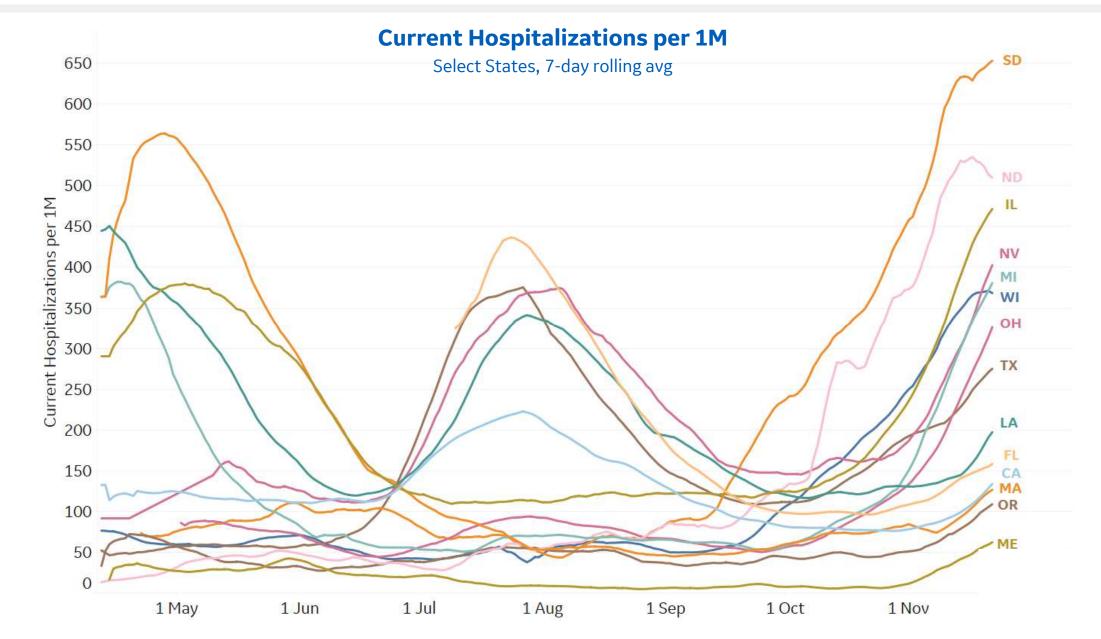

,165                        | 103             | 15%       | 19%                                               |  |
| Vermont       | 101              | 1                        | 3,714              | 2,300                        | 63              | 291%      | 300%                                              |  |

2,121

6,497

6,447

30

50

56

Alabama

Minnesota

Wisconsin

Sorted by Raw Total Deaths

72%

83%

53%

41%

86%

25%

<sup>\*</sup>Change from 14d ago: Compares 14d-avgs. of Daily New Cases/Deaths today with 14d-avgs. from 14d ago



## **New Confirmed Cases in Select Countries**





### **New Deaths in Select Countries**





## **Cumulative Deaths in Select Countries**









## **Fatality Rate in Select Countries**







## **Feature: Hospitalizations in US States**



**COMMAND CENTERS** 



# Feature: Survivorship in US States











22 Apr 02 May 12 May 22 May 01 Jun 11 Jun 21 Jun 01 Jul 11 Jul 21 Jul 31 Jul 10 Aug 20 Aug 30 Aug 09 Sep 19 Sep 29 Sep 09 Oct 19 Oct 29 Oct 08 Nov

20%

10%

3K /

2K

1K



22 Apr 02 May 12 May 22 May 01 Jun 11 Jun 21 Jun 01 Jul 11 Jul 21 Jul 31 Jul 10 Aug 20 Aug 30 Aug 09 Sep 19 Sep 29 Sep 09 Oct 19 Oct 29 Oct 08 Nov

20% 10%

**GE** Healthcare

3K

1K



22 Apr 02 May 12 May 22 May 01 Jun 11 Jun 21 Jun 01 Jul 11 Jul 21 Jul 31 Jul 10 Aug 20 Aug 30 Aug 09 Sep 19 Sep 29 Sep 09 Oct 19 Oct 29 Oct 08 Nov

**COMMAND CENTERS** 

# **Europe & Middle East**

#### Per 1M in Region

|              | Today   | Change |
|--------------|---------|--------|
| Active Cases | 10,070  | +0.4%  |
| Confirmed    | 212 new | +1%    |
|