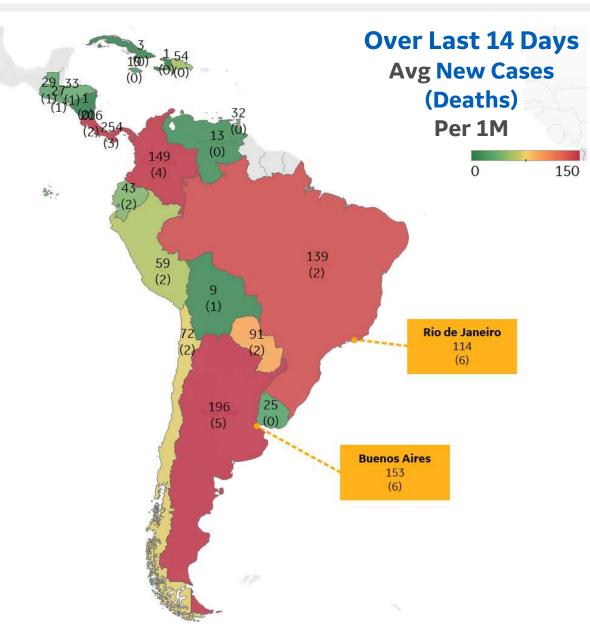

#### **Per 1M in Region**

|              | Today  | Change |
|--------------|--------|--------|
| Active Cases | 1,713  | -1%    |
| Confirmed    | 70 new | +0.3%  |
| Deaths       | 2 new  | +0.2%  |
| Recovered    | 89 new | +0.5%  |

#### Most Daily New Cases / 1M

| Panama     | 254 |
|------------|-----|
| Costa Rica | 206 |
| Argentina  | 196 |
| Colombia   | 149 |
| Brazil     | 139 |
| Paraguay   | 91  |
| Chile      | 72  |
| Peru       | 59  |
| Dom. Rep.  | 54  |
| Ecuador    | 43  |

<sup>\*</sup> Excludes regions with population < 1M

**COMMAND CENTERS** 