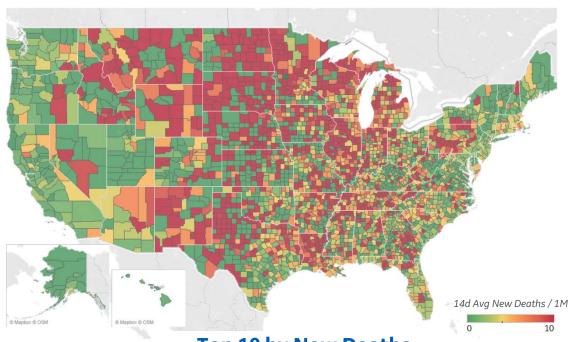

#### **Average New Cases per 1M Over Last 14 Days**

#### **Top 10 by New Confirmed**

Avg New Confirmed Cases / 1M

| Waukesha County, WI        | 1,510 |
|----------------------------|-------|
| El Paso County, TX         | 1,477 |
| Lubbock County, TX         | 1,435 |
| Anoka County, MN           | 1,388 |
| Utah County, UT            | 1,188 |
| Anchorage Municipality, AK | 1,129 |
| Douglas County, NE         | 1,125 |
| Ottawa County, MI          | 1,110 |
| Sedgwick County, KS        | 1,097 |
| Polk County, IA            | 1,079 |

#### **Top 10 by New Deaths**

Avg New Deaths/ 1M

| El Paso County, TX      | 23 |
|-------------------------|----|
| Lubbock County, TX      | 15 |
| Madison County, IL      | 13 |
| Westmoreland County, PA | 10 |
| Jefferson County, AL    | 10 |
| Kent County, MI         | 9  |
| St. Joseph County, IN   | 9  |
| Kane County, IL         | 9  |
| Ottawa County, MI       | 9  |
| Jefferson County, CO    | 8  |
|                         |    |