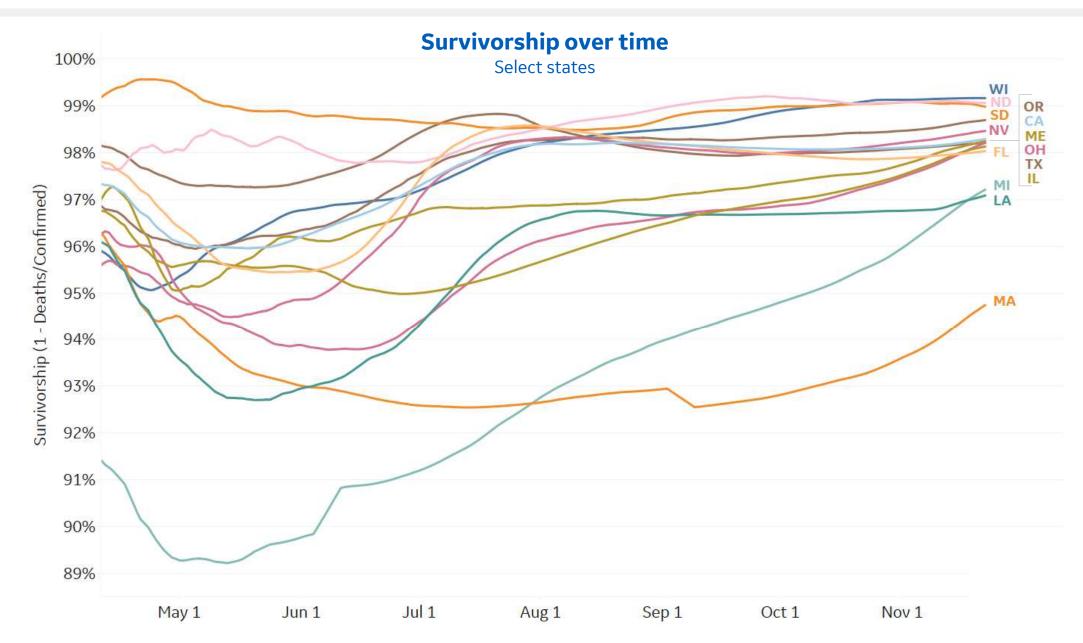

# Feature: Survivorship in US States

22 Apr 02 May 12 May 22 May 01 Jun 11 Jun 21 Jun 01 Jul 11 Jul 21 Jul 31 Jul 10 Aug 20 Aug 30 Aug 09 Sep 19 Sep 29 Sep 09 Oct 19 Oct 29 Oct 08 Nov

20%

10%

3K /

2K

1K

22 Apr 02 May 12 May 22 May 01 Jun 11 Jun 21 Jun 01 Jul 11 Jul 21 Jul 31 Jul 10 Aug 20 Aug 30 Aug 09 Sep 19 Sep 29 Sep 09 Oct 19 Oct 29 Oct 08 Nov