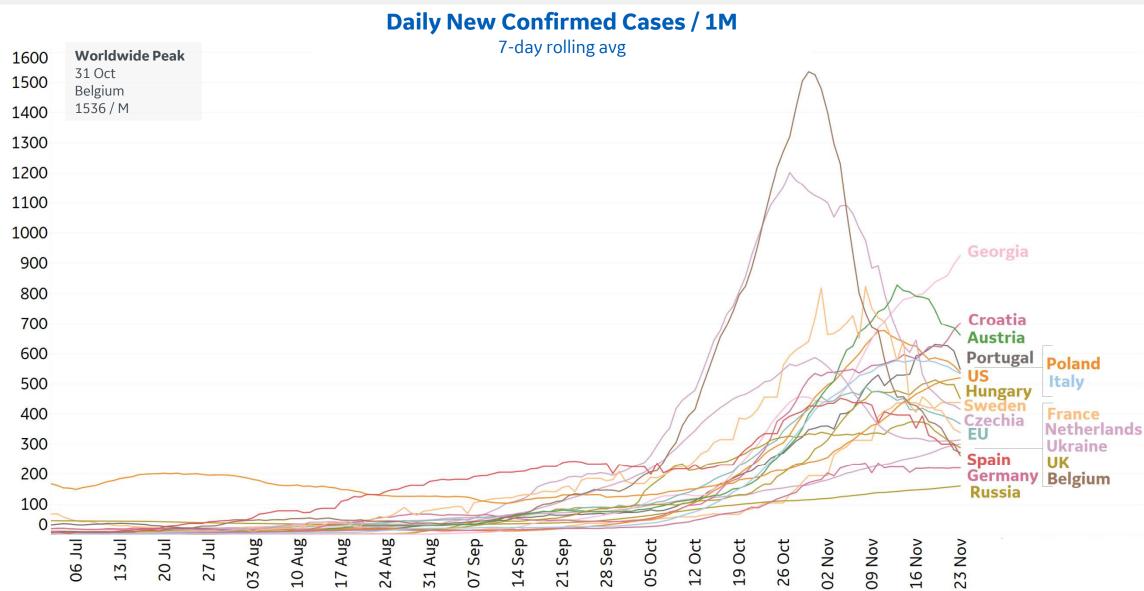

| 177             | 62%       | 243%                                              |  |
| Alaska        | 553              | 1                        | 28,273             | 7,165                        | 103             | 15%       | 19%                                               |  |
| Vermont       | 101              | 1                        | 3,714              | 2,300                        | 63              | 291%      | 300%                                              |  |

2,121

6,497

6,447

30

50

56

Alabama

Minnesota

Wisconsin

Sorted by Raw Total Deaths

72%

83%

53%

41%

86%

25%

<sup>\*</sup>Change from 14d ago: Compares 14d-avgs. of Daily New Cases/Deaths today with 14d-avgs. from 14d ago



## **New Confirmed Cases in Select Countries**





### **New Deaths in Select Countries**





## **Cumulative Deaths in Select Countries**









## **Fatality Rate in Select Countries**







## **Feature: Hospitalizations in US States**



**COMMAND CENTERS** 



# Feature: Survivorship in US States











22 Apr 02 May 12 May 22 May 01 Jun 11 Jun 21 Jun 01 Jul 11 Jul 21 Jul 31 Jul 10 Aug 20 Aug 30 Aug 09 Sep 19 Sep 29 Sep 09 Oct 19 Oct 29 Oct 08 Nov

20%

10%

3K /

2K

1K



22 Apr 02 May 12 May 22 May 01 Jun 11 Jun 21 Jun 01 Jul 11 Jul 21 Jul 31 Jul 10 Aug 20 Aug 30 Aug 09 Sep 19 Sep 29 Sep 09 Oct 19 Oct 29 Oct 08 Nov

20% 10%

**GE** Healthcare

3K

1K



22 Apr 02 May 12 May 22 May 01 Jun 11 Jun 21 Jun 01 Jul 11 Jul 21 Jul 31 Jul 10 Aug 20 Aug 30 Aug 09 Sep 19 Sep 29 Sep 09 Oct 19 Oct 29 Oct 08 Nov

**COMMAND CENTERS**