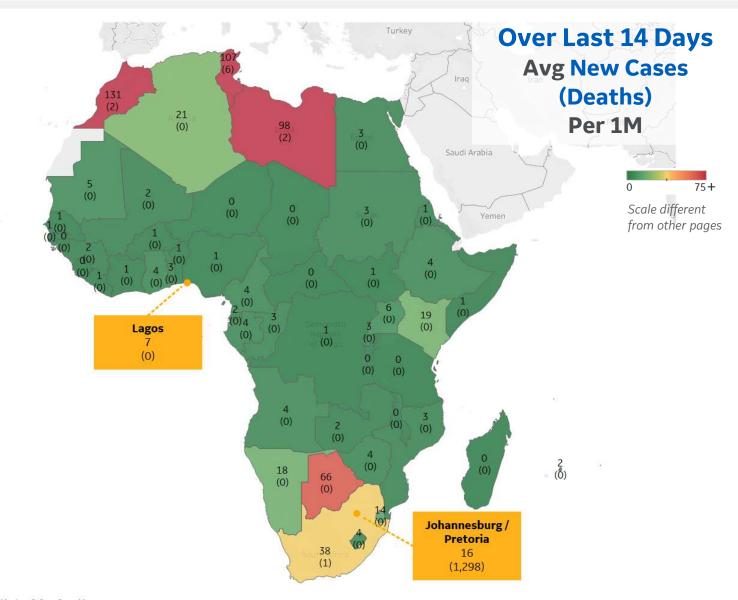

#### **Per 1M in Region**

|              | Today   | Change |
|--------------|---------|--------|
| Active Cases | 205     | -1%    |
| Confirmed    | 7 new   | +0.5%  |
| Deaths       | 0.2 new | +0.5%  |
| Recovered    | 8 new   | +0.6%  |

#### - Most Daily New Cases / 1M

| Morocco      | 131 |
|--------------|-----|
| Tunisia      | 107 |
| Libya        | 98  |
| Botswana     | 66  |
| South Africa | 38  |
| Algeria      | 21  |
| Kenya        | 19  |
| Namibia      | 18  |
| Eswatini     | 14  |
| Uganda       | 6   |

<sup>\*</sup> Excludes regions with population < 1M

25

GE Healthcare COMMAND CENTERS

\*\* Per 1M = Per 1 Million Population unless otherwise noted

**Johns Hopkins Coronavirus Resource Center:** 

https://coronavirus.jhu.edu/map.html