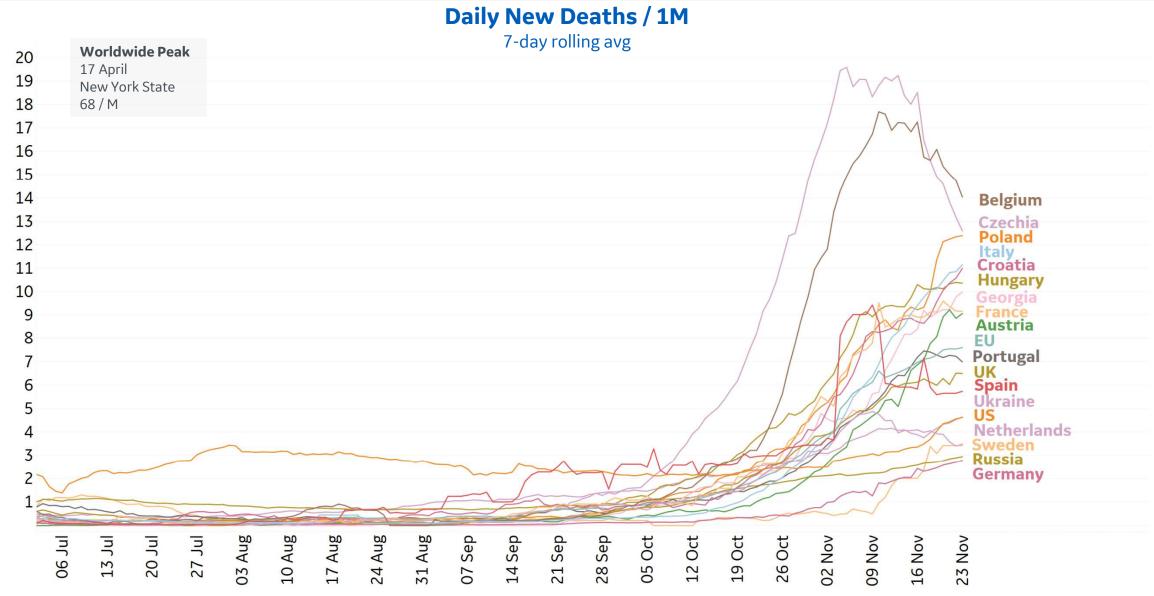

%       | 243%                                              |  |
| Alaska        | 553              | 1                        | 28,273             | 7,165                        | 103             | 15%       | 19%                                               |  |
| Vermont       | 101              | 1                        | 3,714              | 2,300                        | 63              | 291%      | 300%                                              |  |

2,121

6,497

6,447

30

50

56

Alabama

Minnesota

Wisconsin

Sorted by Raw Total Deaths

72%

83%

53%

41%

86%

25%

<sup>\*</sup>Change from 14d ago: Compares 14d-avgs. of Daily New Cases/Deaths today with 14d-avgs. from 14d ago



## **New Confirmed Cases in Select Countries**





### **New Deaths in Select Countries**





## **Cumulative Deaths in Select Countries**









## **Fatality Rate in Select Countries**







## **Feature: Hospitalizations in US States**



**COMMAND CENTERS** 



# Feature: Survivorship in US States











22 Apr 02 May 12 May 22 May 01 Jun 11 Jun 21 Jun 01 Jul 11 Jul 21 Jul 31 Jul 10 Aug 20 Aug 30 Aug 09 Sep 19 Sep 29 Sep 09 Oct 19 Oct 29 Oct 08 Nov

20%

10%

3K /

2K

1K



22 Apr 02 May 12 May 22 May 01 Jun 11 Jun 21 Jun 01 Jul 11 Jul 21 Jul 31 Jul 10 Aug 20 Aug 30 Aug 09 Sep 19 Sep 29 Sep 09 Oct 19 Oct 29 Oct 08 Nov

20% 10%

**GE** Healthcare

3K

1K



22 Apr 02 May 12 May 22 May 01 Jun 11 Jun 21 Jun 01 Jul 11 Jul 21 Jul 31 Jul 10 Aug 20 Aug 30 Aug 09 Sep 19 Sep 29 Sep 09 Oct 19 Oct 29 Oct 08 Nov

**COMMAND CENTERS** 

# **Europe & Middle East**

#### Per 1M in Re