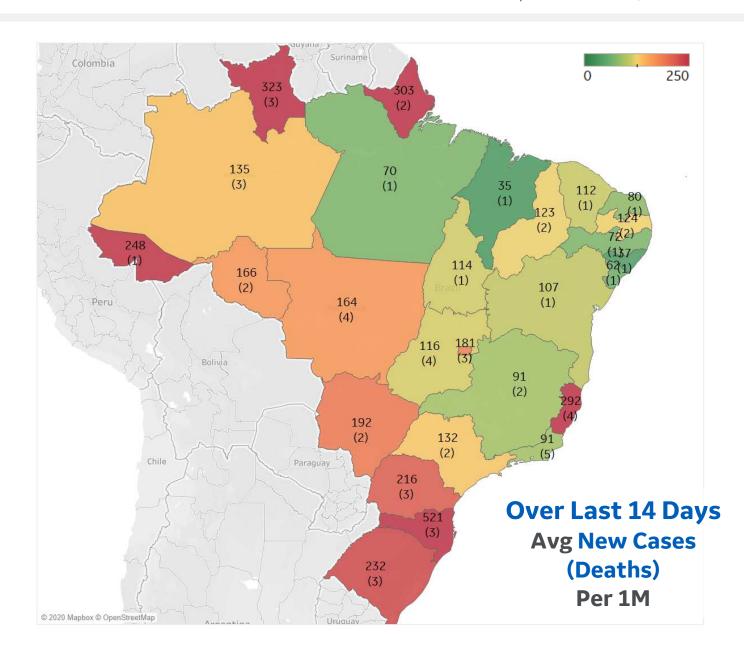

#### **Per 1M in Region**

|              | Today   | Change |
|--------------|---------|--------|
| Active Cases | 2,056   | -2%    |
| Confirmed    | 76 new  | +0.3%  |
| Deaths       | 1 new   | +0.2%  |
| Recovered    | 110 new | +0.4%  |

#### Most Daily New Cases / 1M .....

| Santa Catarina   | 521 |
|------------------|-----|
| Espírito Santo   | 292 |
| Rio Grande do    | 232 |
| Paraná           | 216 |
| MatoGrosso do    | 192 |
| Distrito Federal | 181 |
| Rondônia         | 166 |
| MatoGrosso       | 164 |
| Amazonas         | 135 |
| São Paulo        | 132 |
|                  |     |

<sup>\*</sup> Excludes regions with population < 1M