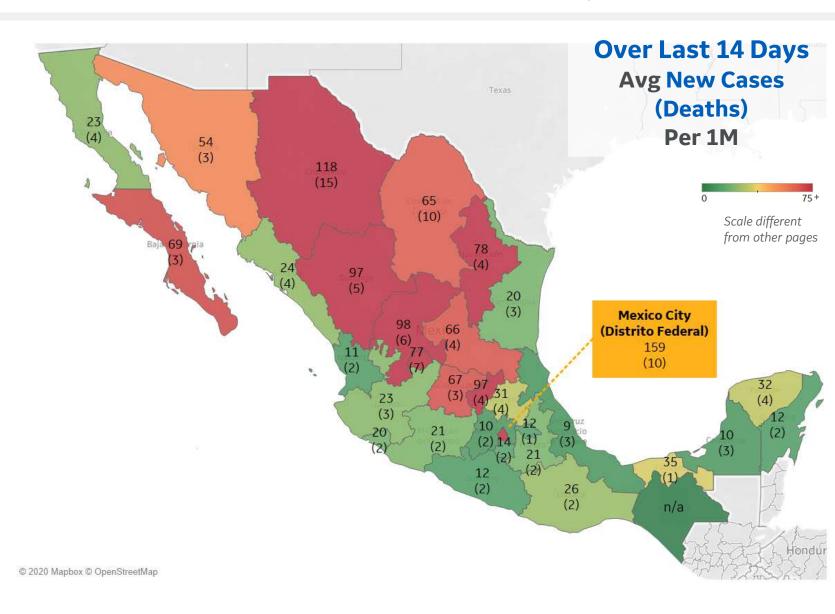

#### **Per 1M in Region**

|              | Today  | Change |
|--------------|--------|--------|
| Active Cases | 1,262  | +1.%   |
| Confirmed    | 58 new | +0.7%  |
| Deaths       | 2 new  | +0.2%  |
| Recovered    | 43 new | +0.7%  |

#### Most Daily New Cases / 1M .....

| Distrito Federal    | 159 |
|---------------------|-----|
| Chihuahua           | 118 |
| Zacatecas           | 98  |
| Querétaro           | 97  |
| Durango             | 97  |
| Nuevo León          | 78  |
| Aguascalientes      | 77  |
| Baja California Sur | 69  |
| Guanajuato          | 67  |
| San Luis Potosí     | 66  |