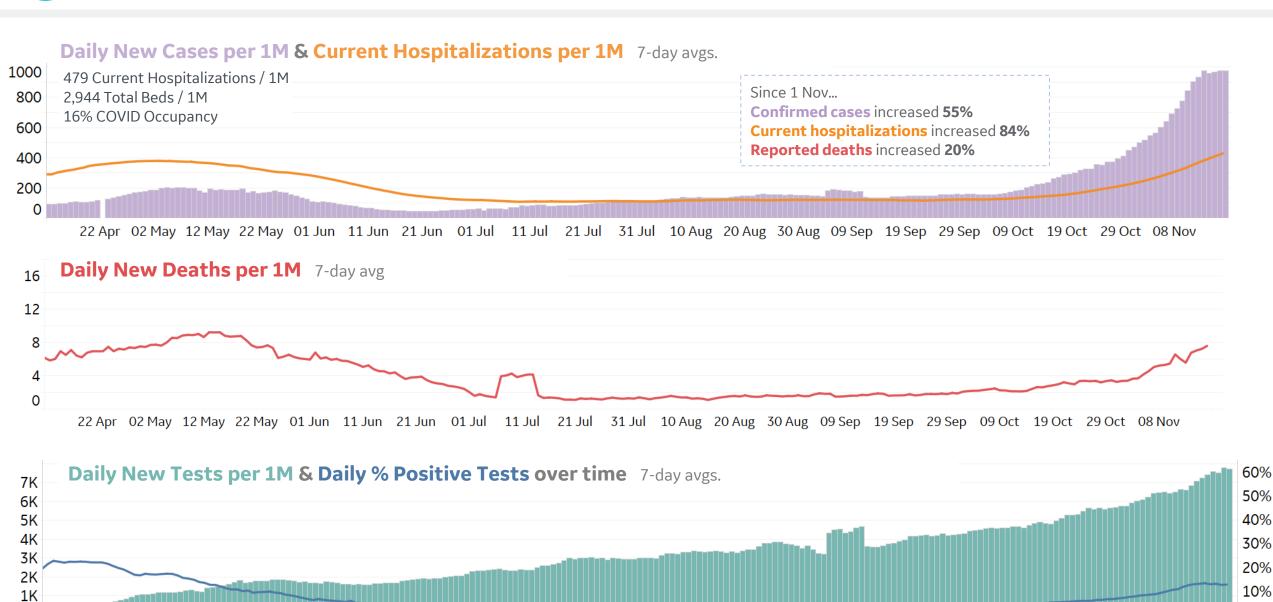

# **Europe & Middle East**

#### Per 1M in Region

|              | Today   | Change |
|--------------|---------|--------|
| Active Cases | 10,070  | +0.4%  |
| Confirmed    | 212 new | +1%    |
| Deaths       | 5 new   | +1%    |
| Recovered    | 166 new | +2%    |

#### **Most Daily New Cases / 1M**

| Georgia     | 860 |
|-------------|-----|
| Austria     | 726 |
| Slovenia    | 692 |
| Croatia     | 642 |
| Lithuania   | 590 |
| Switzerland | 587 |
| Poland      | 582 |
| Portugal    | 570 |
| Italy       | 557 |
| Czechia     | 530 |