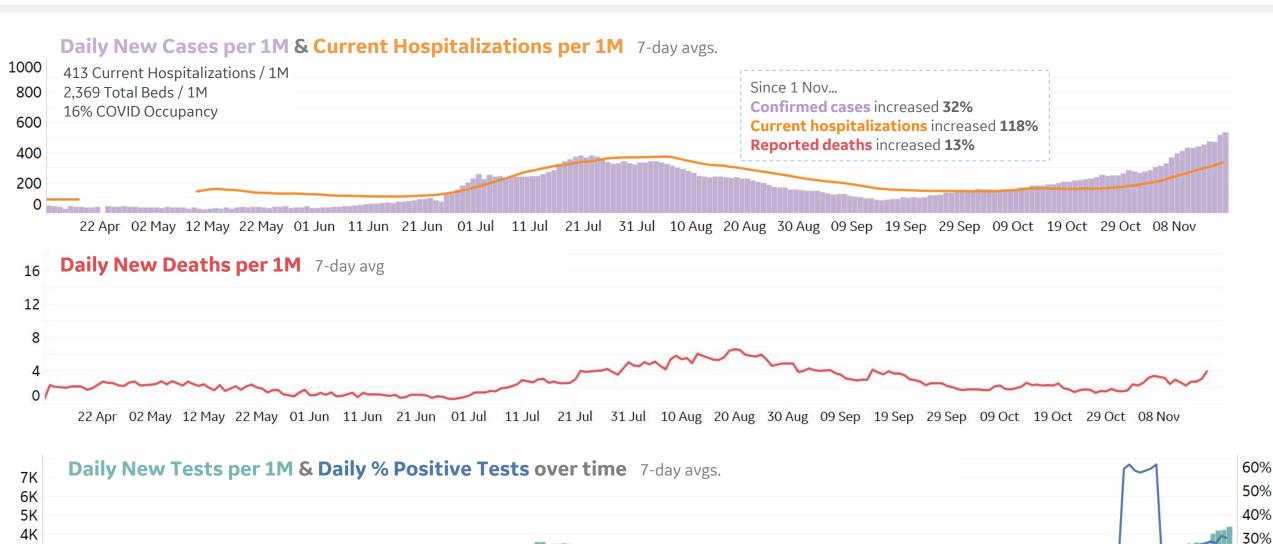

## **Feature: Hospitalizations in US States**

**COMMAND CENTERS** 

# Feature: Survivorship in US States

22 Apr 02 May 12 May 22 May 01 Jun 11 Jun 21 Jun 01 Jul 11 Jul 21 Jul 31 Jul 10 Aug 20 Aug 30 Aug 09 Sep 19 Sep 29 Sep 09 Oct 19 Oct 29 Oct 08 Nov

20%

10%

3K /

2K

1K

22 Apr 02 May 12 May 22 May 01 Jun 11 Jun 21 Jun 01 Jul 11 Jul 21 Jul 31 Jul 10 Aug 20 Aug 30 Aug 09 Sep 19 Sep 29 Sep 09 Oct 19 Oct 29 Oct 08 Nov

20% 10%

**GE** Healthcare

3K

1K

22 Apr 02 May 12 May 22 May 01 Jun 11 Jun 21 Jun 01 Jul 11 Jul 21 Jul 31 Jul 10 Aug 20 Aug 30 Aug 09 Sep 19 Sep 29 Sep 09 Oct 19 Oct 29 Oct 08 Nov

**COMMAND CENTERS** 