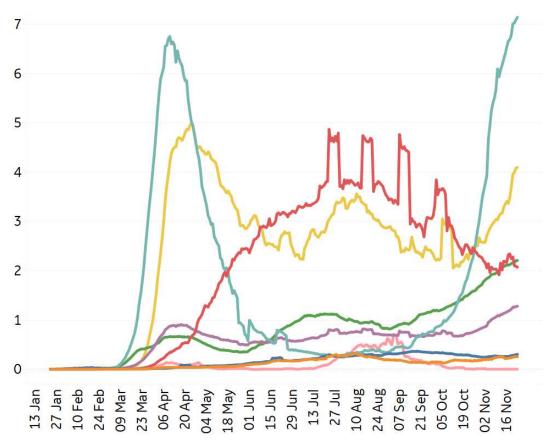

ast 14 days



| Per 1M:                 | New<br>Today | Change from 30 days ago |
|-------------------------|--------------|-------------------------|
| Active                  | 13           | +57%                    |
| Confirmed               | 67           | +39%                    |
| Deaths                  | 1            | +21%                    |
| Recovered               | 53           | +32%                    |
|                         | To Date      | Last 30 Days            |
| Worldwide Survival Rate | 97.6%        | 98.5%                   |

# **New Confirmed Cases & New Deaths**



Key World North America Europe Middle East Cent & South America Asia Africa Oceania

#### **New Confirmed Cases / 1M**

7-day rolling average



#### New Deaths / 1M

7-day rolling average





## **Top 50 Countries: Per 1M**



Updated 24 Nov 2020, 3:30 GMT

| 1 - 25         | Average over last 7 days |               | <b>Total</b><br>Since 22 Jan |                    |                 | Change from 14d Ago<br>in 14 day avg of daily new |        |
|----------------|--------------------------|---------------|------------------------------|--------------------|-----------------|---------------------------------------------------|--------|
|                | New<br>Confirmed         | New<br>Deaths | Total<br>Confirmed           | Total<br>Recovered | Total<br>Deaths | Confirmed                                         | Deaths |
| Belgium        | 272                      | 14            | 48,311                       | N/A**              | 1,359           | -67%