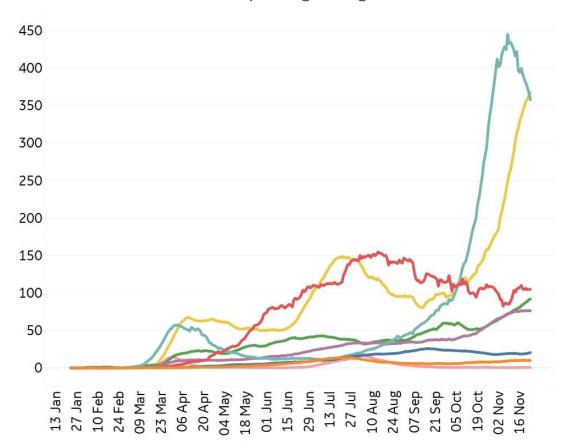

*



#### Avg. Daily New Cases / 1M

Over the last 14 days



| Per 1M:                 | New<br>Today | Change from 30 days ago |
|-------------------------|--------------|-------------------------|
| Active                  | 13           | +57%                    |
| Confirmed               | 67           | +39%                    |
| Deaths                  | 1            | +21%                    |
| Recovered               | 53           | +32%                    |
|                         | To Date      | Last 30 Days            |
| Worldwide Survival Rate | 97.6%        | 98.5%                   |

# **New Confirmed Cases & New Deaths**



Key World North America Europe Middle East Cent & South America Asia Africa Oceania

#### **New Confirmed Cases / 1M**

7-day rolling average



#### New Deaths / 1M

7-day rolling average





## **Top 50 Countries: Per 1M**



Updated 24 Nov 2020, 3:30 GMT

| 1 - 25         | Average over last 7 days |               | <b>Total</b><br>Since 22 Jan |                    |                 | Change from 14d Ago<br>in 14 day avg of daily new |        |
|----------------|--------------------------|---------------|------------------------------|--------------------|-----------------|---------------------------------------------------|--------|
|                | New<br>Confirmed         | New<br>Deaths | Total<br>Confirmed           | Total<br>Recovered | Total<br>Deaths | Confirmed                                         | Deaths |
| Belgium        | 272                      | 14            | 48,311                       | N/A**