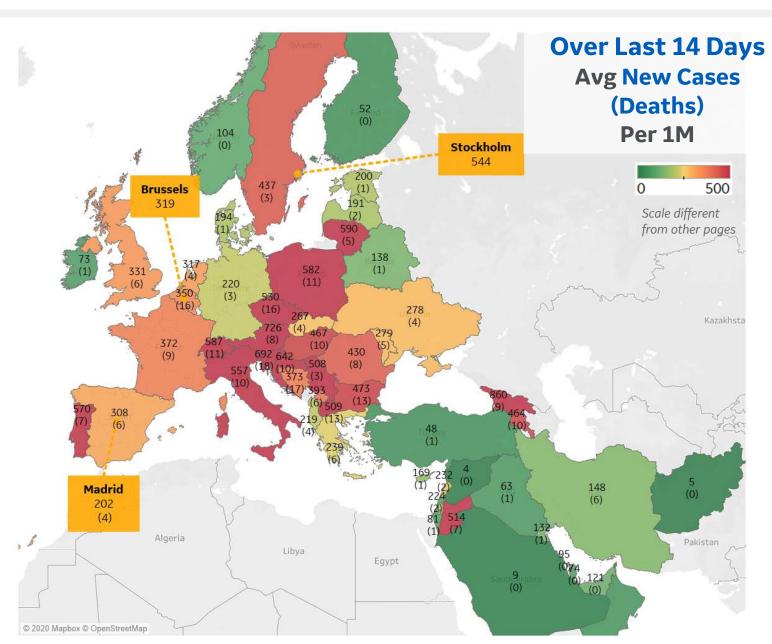

# **Europe & Middle East**

#### Per 1M in Region

|              | Today   | Change |
|--------------|---------|--------|
| Active Cases | 10,070  | +0.4%  |
| Confirmed    | 212 new | +1%    |
| Deaths       | 5 new   | +1%    |
| Recovered    | 166 new | +2%    |

#### **Most Daily New Cases / 1M**

| Georgia     | 860 |
|-------------|-----|
| Austria     | 726 |
| Slovenia    | 692 |
| Croatia     | 642 |
| Lithuania   | 590 |
| Switzerland | 587 |
| Poland      | 582 |
| Portugal    | 570 |
| Italy       | 557 |
| Czechia     | 530 |

<sup>\*</sup> Excludes regions with population < 1M