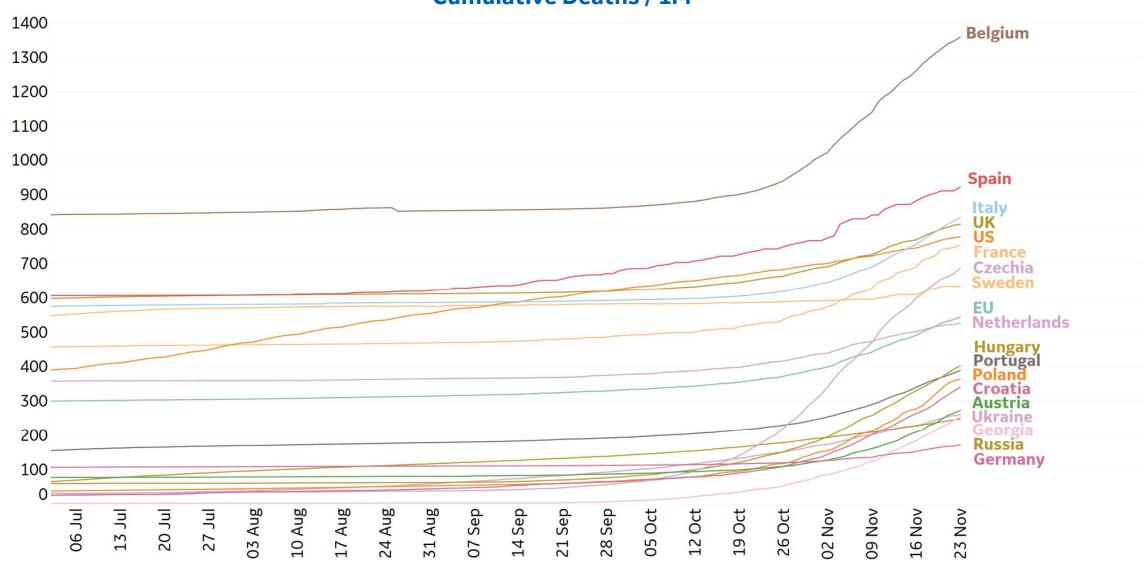

|  |
| Alaska        | 553              | 1                        | 28,273             | 7,165                        | 103             | 15%       | 19%                                               |  |
| Vermont       | 101              | 1                        | 3,714              | 2,300                        | 63              | 291%      | 300%                                              |  |

2,121

6,497

6,447

30

50

56

Alabama

Minnesota

Wisconsin

Sorted by Raw Total Deaths

72%

83%

53%

41%

86%

25%

<sup>\*</sup>Change from 14d ago: Compares 14d-avgs. of Daily New Cases/Deaths today with 14d-avgs. from 14d ago



## **New Confirmed Cases in Select Countries**





### **New Deaths in Select Countries**





## **Cumulative Deaths in Select Countries**









## **Fatality Rate in Select Countries**







## **Feature: Hospitalizations in US States**



**COMMAND CENTERS** 



# Feature: Survivorship in US States











22 Apr 02 May 12 May 22 May 01 Jun 11 Jun 21 Jun 01 Jul 11 Jul 21 Jul 31 Jul 10 Aug 20 Aug 30 Aug 09 Sep 19 Sep 29 Sep 09 Oct 19 Oct 29 Oct 08 Nov

20%

10%

3K /

2K

1K



22 Apr 02 May 12 May 22 May 01 Jun 11 Jun 21 Jun 01 Jul 11 Jul 21 Jul 31 Jul 10 Aug 20 Aug 30 Aug 09 Sep 19 Sep 29 Sep 09 Oct 19 Oct 29 Oct 08 Nov

20% 10%

**GE** Healthcare

3K

1K



22 Apr 02 May 12 May 22 May 01 Jun 11 Jun 21 Jun 01 Jul 11 Jul 21 Jul 31 Jul 10 Aug 20 Aug 30 Aug 09 Sep 19 Sep 29 Sep 09 Oct 19 Oct 29 Oct 08 Nov

**COMMAND CENTERS** 

# **Europe & Middle East**

#### Per 1M in Region

|              | Today   | Change |
|---------