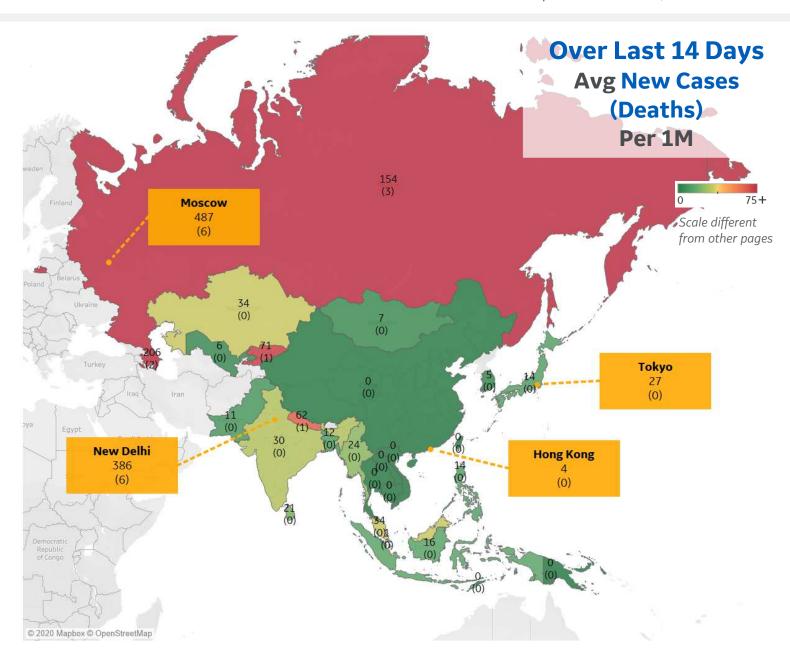

#### **Per 1M in Region**

|              | Today   | Change |
|--------------|---------|--------|
| Active Cases | 286     | +1%    |
| Confirmed    | 19 new  | +1%    |
| Deaths       | 0.3 new | +1%    |
| Recovered    | 16 new  | +1%    |

#### Most Daily New Cases / 1M

| Azerbaijan | 206 |
|------------|-----|
| Russia     | 154 |
| Kyrgyzstan | 71  |
| Nepal      | 62  |
| Malaysia   | 34  |
| Kazakhstan | 34  |
| India      | 30  |
| Myanmar    | 24  |
| Sri Lanka  | 21  |
| Indonesia  | 16  |

<sup>\*</sup> Excludes regions with population < 1M