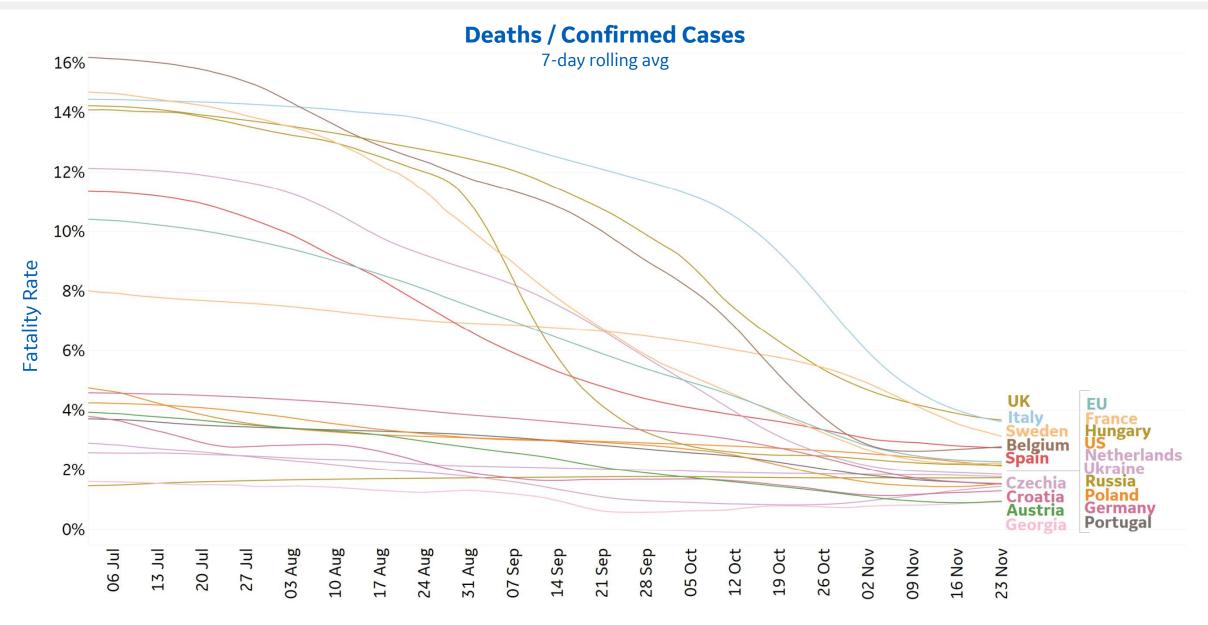

| 1                        | 28,273             | 7,165                        | 103             | 15%       | 19%                                               |  |
| Vermont       | 101              | 1                        | 3,714              | 2,300                        | 63              | 291%      | 300%                                              |  |

2,121

6,497

6,447

30

50

56

Alabama

Minnesota

Wisconsin

Sorted by Raw Total Deaths

72%

83%

53%

41%

86%

25%

<sup>\*</sup>Change from 14d ago: Compares 14d-avgs. of Daily New Cases/Deaths today with 14d-avgs. from 14d ago



## **New Confirmed Cases in Select Countries**





### **New Deaths in Select Countries**





## **Cumulative Deaths in Select Countries**









## **Fatality Rate in Select Countries**







## **Feature: Hospitalizations in US States**



**COMMAND CENTERS** 



# Feature: Survivorship in US States











22 Apr 02 May 12 May 22 May 01 Jun 11 Jun 21 Jun 01 Jul 11 Jul 21 Jul 31 Jul 10 Aug 20 Aug 30 Aug 09 Sep 19 Sep 29 Sep 09 Oct 19 Oct 29 Oct 08 Nov

20%

10%

3K /

2K

1K



22 Apr 02 May 12 May 22 May 01 Jun 11 Jun 21 Jun 01 Jul 11 Jul 21 Jul 31 Jul 10 Aug 20 Aug 30 Aug 09 Sep 19 Sep 29 Sep 09 Oct 19 Oct 29 Oct 08 Nov

20% 10%

**GE** Healthcare

3K

1K



22 Apr 02 May 12 May 22 May 01 Jun 11 Jun 21 Jun 01 Jul 11 Jul 21 Jul 31 Jul 10 Aug 20 Aug 30 Aug 09 Sep 19 Sep 29 Sep 09 Oct 19 Oct 29 Oct 08 Nov

**COMMAND CENTERS** 

# **Europe & Middle East**

#### Per 1M in Region

|              | Today   | Change |
|--------------|---------|--------|
| Active Cases | 10,07