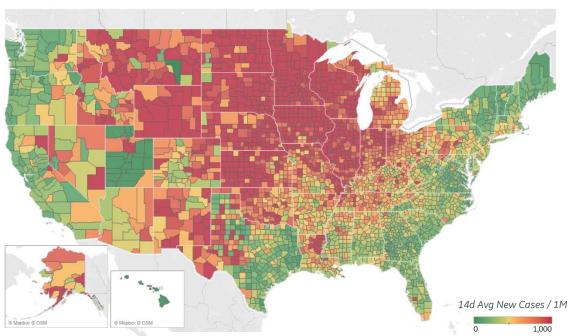

#### **Average New Cases per 1M Over Last 14 Days**

#### **Top 10 by New Confirmed**

Avg New Confirmed Cases / 1M

| Waukesha County, WI        | 1,510 |
|----------------------------|-------|
| El Paso County, TX         | 1,477 |
| Lubbock County, TX         | 1,435 |
| Anoka County, MN           | 1,388 |
| Utah County, UT            | 1,188 |
| Anchorage Municipality, AK | 1,129 |
| Douglas County, NE         | 1,125 |
| Ottawa County, MI          | 1,110 |
| Sedgwick County, KS        | 1,097 |
| Polk County, IA            | 1,079 |

#### **Average New Deaths per 1M Over Last 14 Days**

#### **Top 10 by New Deaths**

Avg New Deaths/ 1M

| El Paso County, TX      | 23 |
|-------------------------|----|
| Lubbock County, TX      | 15 |
| Madison County, IL      | 13 |
| Westmoreland County, PA | 10 |
| Jefferson County, AL    | 10 |
| Kent County, MI         | 9  |
| St. Joseph County, IN   | 9  |
| Kane County, IL         | 9  |
| Ottawa County, MI       | 9  |
| Jefferson County, CO    | 8  |
|                         |    |

**Note:** Lists includes counties ≥ 250K population