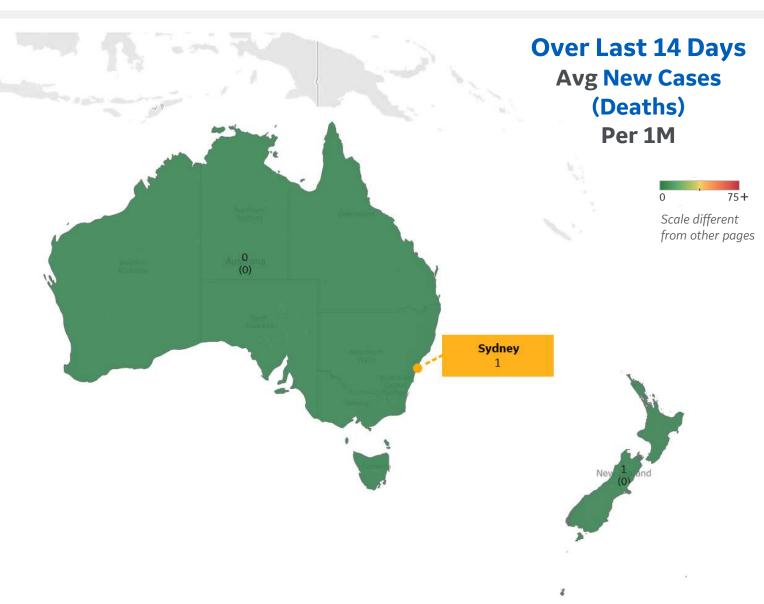

#### **Per 1M in Region**

|              | Today   | Change |
|--------------|---------|--------|
| Active Cases | 47      | +0.3%  |
| Confirmed    | 0.3 new | +0.03% |
| Deaths       | 0 new   | +0%    |
| Recovered    | 0 new   | +0%    |

#### Most Daily New Cases / 1M .....

| New Zealand | 1 |
|-------------|---|
| Australia   | 0 |

<sup>\*</sup> Excludes regions with population < 1M

**COMMAND CENTERS** 