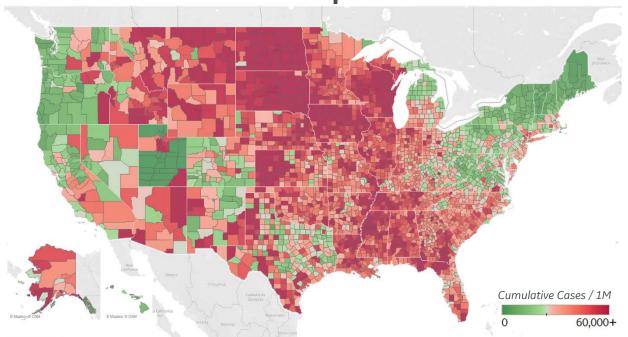

### **US Counties: Cumulative Cases and Deaths**

Updated 24 Nov 2020, 3:30 GMT

19

#### **Confirmed Cases per 1M to date**

#### **Top 10 Counties**

Total Confirmed Cases / 1M

| El Paso County, TX    | 97,125 |
|-----------------------|--------|
| Lubbock County, TX    | 92,968 |
| Brown County, WI      | 82,380 |
| Miami-Dade County, FL | 79,664 |
| Utah County, UT       | 71,195 |
| Milwaukee County, WI  | 70,748 |
| Webb County, TX       | 68,031 |
| Polk County, IA       | 64,687 |
| Nueces County, TX     | 64,224 |
| Salt Lake County, UT  | 64,001 |
|                       |        |