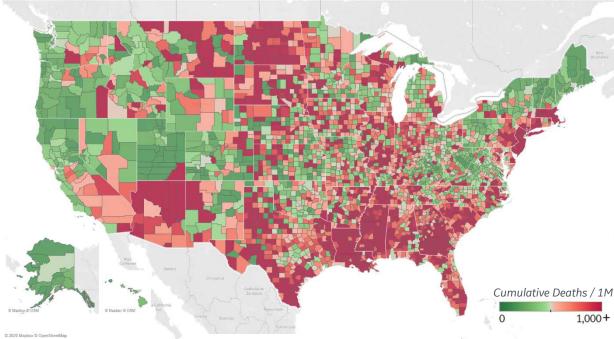

#### Reported Deaths per 1M to date

#### **Top 10 Counties**

Total Reported Deaths / 1M

| •                   |       |
|---------------------|-------|
| New York City*      | 4,494 |
| Essex County, NJ    | 2,756 |
| Cameron County, TX  | 2,618 |
| Passaic County, NJ  | 2,591 |
| Union County, NJ    | 2,556 |
| Hidalgo County, TX  | 2,337 |
| Hudson County, NJ   | 2,319 |
| Bergen County, NJ   | 2,255 |
| Rockland County, NY | 2,124 |
| Hampden County, MA  | 1,895 |
|                     |       |

\* New York City counties aggregated into one reporting area

**Note:** Lists includes counties ≥ 250K population