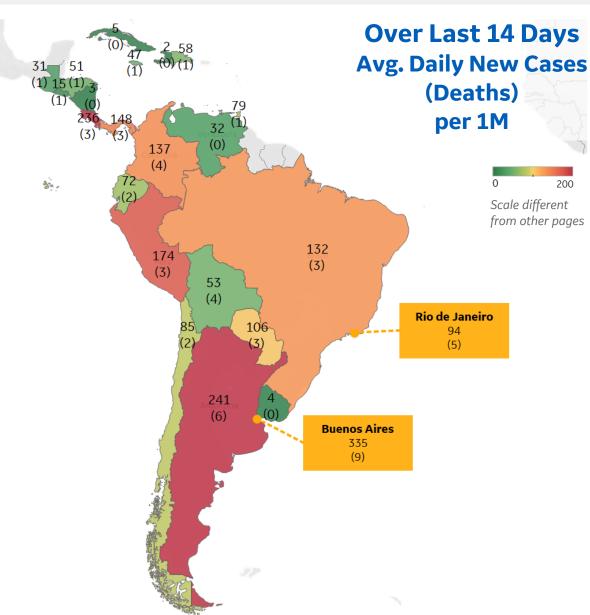

### **Over Last 14 Days...**

Avg. Daily New Cases (Deaths) per 1M

**Note:** Scale different from other pages

250 +

| Costa Rica 236<br>Peru 174 | Argentina         | 241 |
|----------------------------|-------------------|-----|
| Peru 174                   | Costa Rica        | 236 |
|                            | Peru              | 174 |
| Panama 148                 | Panama            | 148 |
| Colombia 137               | Colombia          | 137 |
| Brazil 132                 | Brazil            | 132 |
| Paraguay 106               | Paraguay          | 106 |
| Chile 85                   | Chile             | 85  |
| Trinidad and Toba 79       | Trinidad and Toba | 79  |
| Ecuador 72                 | Ecuador           | 72  |