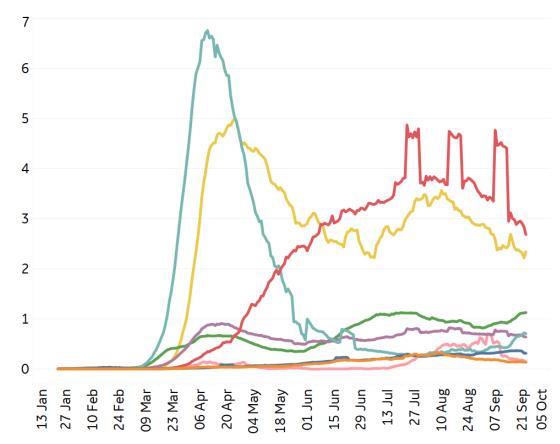

Updated 24 Sept 2020, 3:30 GMT

# HOOOH

#### **Trend since 22 Jan**



#### Avg. Daily New Cases / 1M

Over the last 14 days



| Per 1M:      | Today  | Change |
|--------------|--------|--------|
| Active Today | 1,151  | -0.1%  |
| Active       | -1 new | -0.1%  |
| Confirmed    | 34 new | +1%    |
| Deaths       | 1 new  | +1.%   |
| Recovered    | 34 new | +1%    |



### **New Confirmed Cases & New Deaths**

Updated 24 Sept 2020, 3:30 GMT

Key World North America Europe Middle East Cent & South America Asia Africa Oceania

#### **New Confirmed Cases / 1M**

7-day rolling average



#### New Deaths / 1M

7-day rolling average





### **Top 50 Countries: Per 1M**

Up

| pdated | 24 Sept | 2020, | 3:30 | GMT |  |
|--------|---------|-------|------|-----|--|
|        |         |       |      |     |  |

| 1 - 25       | Tod              | lay           |                    |                    |                 | Change from 14d Ago<br>in 14 day avg of daily new |        |
|--------------|------------------|---------------|--------------------|--------------------|-----------------|---------------------------------------------------|--------|
|              | New<br>Confirmed | New<br>Deaths | Total<br>Confirmed | Total<br>Recovered | Total<br>Deaths | Confirmed                                         | Deaths |
| Peru         | 232              | 6             | 23,552             | 19,304             | 957