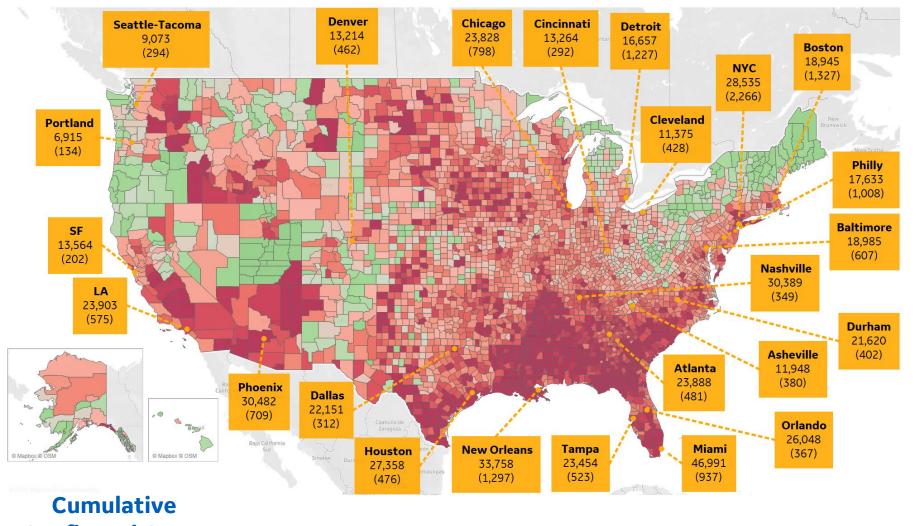

### **US by County & Metro, Cumulative to Date**

Updated 24 Sept 2020, 3:30 GMT

Cumulative
Confirmed Cases
(Deaths)
per 1M

Each box reports data for the Metropolitan Statistical Area of the major city listed

0 30,000 +
Scale different
from other pages

#### **Top 25 Counties**

#### Cumulative Confirmed Cases / 1M

| Miami-Dade County, FL       | 61,790 |
|-----------------------------|--------|
| Nueces County, TX           | 55,949 |
| Cameron County, TX          | 53,275 |
| Webb County, TX             | 48,324 |
| Rockland County, NY         | 45,901 |
| Yakima County, WA           | 45,106 |
| Jefferson Parish, LA        | 40,199 |
| Westchester County, NY      | 39,176 |
| Broward County, FL          | 38,994 |
| Escambia County, FL         | 38,022 |
| Charleston County, SC       | 37,950 |
| Davidson County, TN         | 37,736 |
| Passaic County, NJ          | 37,617 |
| Hidalgo County, TX          | 35,872 |
| Richland County, SC         | 35,335 |
| Kern County, CA             | 35,155 |
| Leon County, FL             | 34,757 |
| Lubbock County, TX          | 34,392 |
| Nassau County, NY           | 34,186 |
| East Baton Rouge Parish, LA | 34,048 |
| Tulare County, CA           | 33,853 |
| Galveston County, TX        | 33,603 |
| Collier County, FL          | 32,645 |
| Osceola County, FL          | 32,599 |
| Shelby County, TN           | 32,435 |
|                             |        |

**Note:** Includes counties ≥ 250K population

<sup>\*</sup> New York City counties aggregated into one reporting area