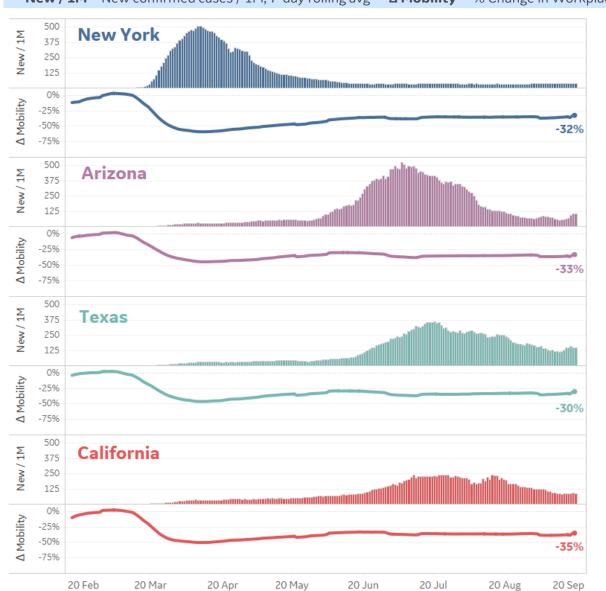

### **Feature: Mobility in Select US States**

Updated 24 Sept 2020, 3:30 GMT

**GE** Healthcare

**COMMAND CENTERS** 