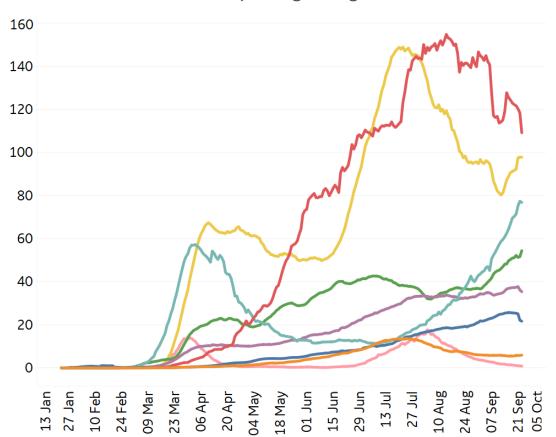

### **New Confirmed Cases in Select Countries**

Updated 24 Sept 2020, 3:30 GMT

Updated 24 Sept 2020, 3:30 GMT