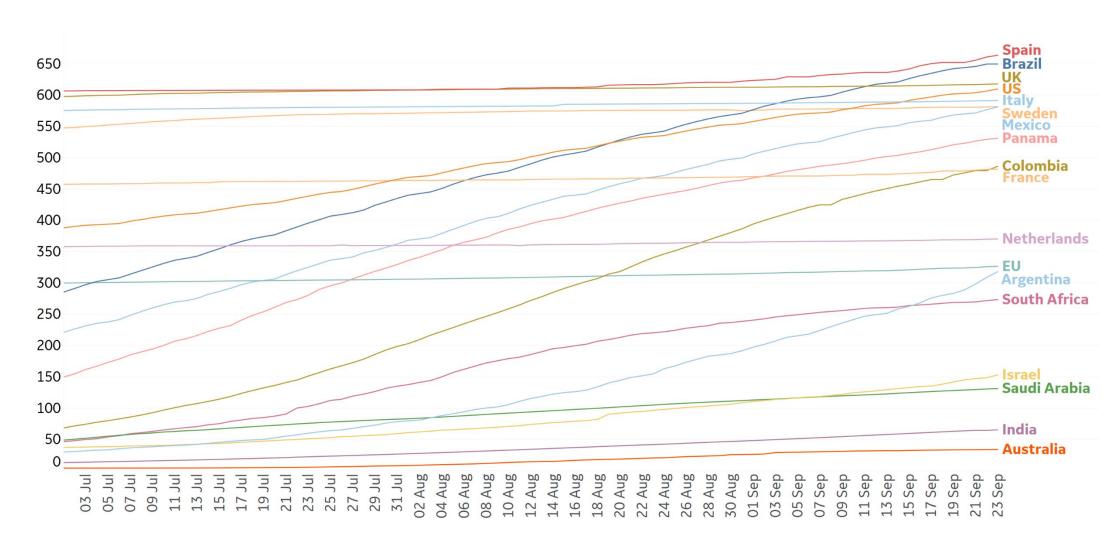

Wyoming       | 153              | 1             | 5,169                        | 4,277              | 50              | 115%                                           | 60%    |  |
| Alaska        | 68               | 0             | 7,004                        | 2,731              | 45              | 12%                                            | -40%   |  |

California has reported over 100K more cumulative confirmed cases than Spain

Sorted by Raw Total Deaths

<sup>\*</sup>Change from 14d ago: Compares 14d-avgs. of Daily New Cases/Deaths today with 14d-avgs. from 14d ago



### **New Confirmed Cases in Select Countries**



Updated 24 Sept 2020, 3:30 GMT



Updated 24 Sept 2020, 3:30 GMT





#### **Daily New Deaths / 1M**

7-day rolling avg







#### **Cumulative Deaths / 1M**





#### **Deaths / Confirmed Cases**

7-day rolling avg





### % Change in Case Volume in Select Countries

Updated 24 Sept 2020, 3:30 GMT

11

#### **Over Previous 7 days**



#### **Confirmed Cases**



#### **Reported Recoveries**



#### **Reported Deaths**



### **Feature: Mobility in Select Countries**

Updated 24 Sept 2020, 3:30 GMT





### **Feature: Mobility in Select US States**

Updated 24 Sept 2020, 3:30 GMT





**GE** Healthcare

**COMMAND CENTERS** 



#### **Per 1M in Region**

|              | Today  | Change |
|--------------|--------|--------|
| Active Cases | 2,279  | +2%    |
| Confirmed    | 73 new | +1%    |
| Deaths       | 1 new  | +0.4%  |
| Recovered    | 31 new | +1%    |

#### **Most Daily New Cases / 1M**

| Israel  | 525 |
|---------|-----|
| Bahrain | 4