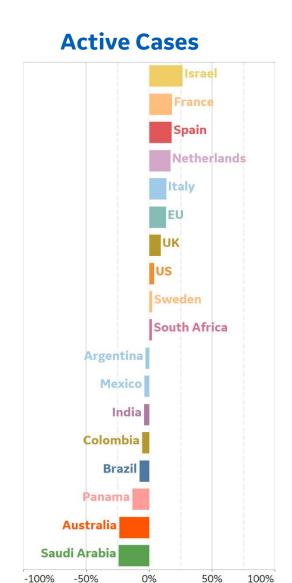

### % Change in Case Volume in Select Countries

Updated 24 Sept 2020, 3:30 GMT

11

#### **Over Previous 7 days**

#### **Confirmed Cases**