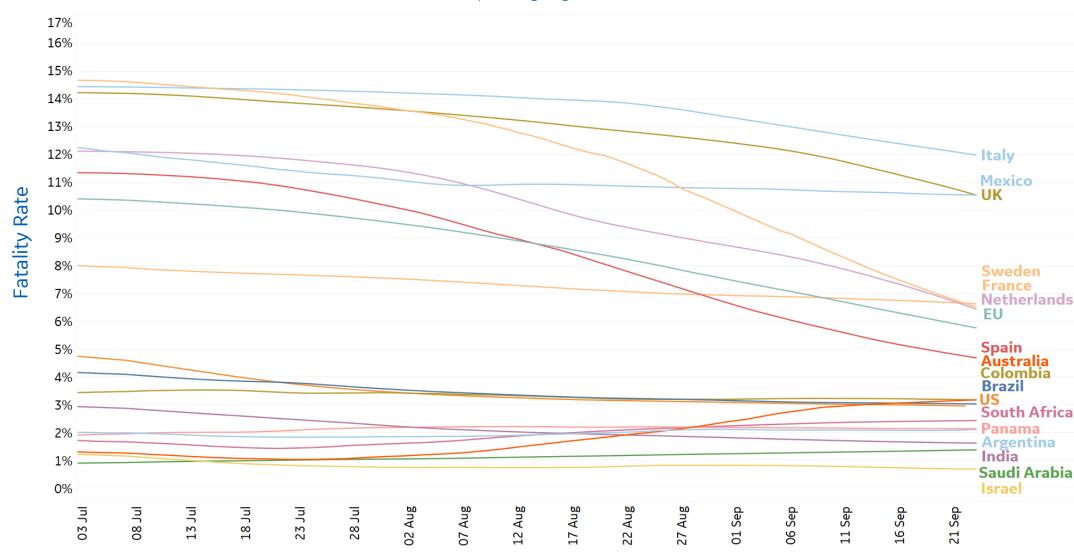

| 4,277              | 50              | 115%                                           | 60%    |  |
| Alaska        | 68               | 0             | 7,004                        | 2,731              | 45              | 12%                                            | -40%   |  |

California has reported over 100K more cumulative confirmed cases than Spain

Sorted by Raw Total Deaths

<sup>\*</sup>Change from 14d ago: Compares 14d-avgs. of Daily New Cases/Deaths today with 14d-avgs. from 14d ago



### **New Confirmed Cases in Select Countries**



Updated 24 Sept 2020, 3:30 GMT



Updated 24 Sept 2020, 3:30 GMT





#### **Daily New Deaths / 1M**

7-day rolling avg







#### **Cumulative Deaths / 1M**





#### **Deaths / Confirmed Cases**

7-day rolling avg





### % Change in Case Volume in Select Countries

Updated 24 Sept 2020, 3:30 GMT

11

#### **Over Previous 7 days**



#### **Confirmed Cases**



#### **Reported Recoveries**



#### **Reported Deaths**



### **Feature: Mobility in Select Countries**

Updated 24 Sept 2020, 3:30 GMT





### **Feature: Mobility in Select US States**

Updated 24 Sept 2020, 3:30 GMT





**GE** Healthcare

**COMMAND CENTERS** 



#### **Per 1M in Region**

|              | Today  | Change |
|--------------|--------|--------|
| Active Cases | 2,279  | +2%    |
| Confirmed    | 73 new | +1%    |
| Deaths       | 1 new  | +0.4%  |
| Recovered    | 31 new | +1%    |

#### **Most Daily New Cases / 1M**

| Israel  | 525 |
|---------|-----|
| Bahrain | 401 |
| Spain   | 229 |
| Czechia | 163 |
| Kuwait  | 154 |