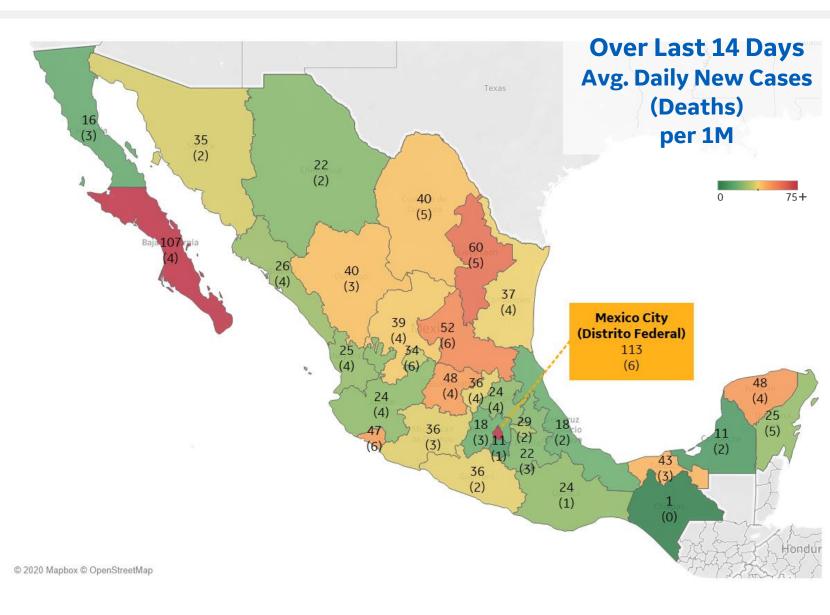

#### **Per 1M in Region**

|              | Today  | Change |
|--------------|--------|--------|
| Active Cases | 260    | +5%    |
| Confirmed    | 37 new | +0.7%  |
| Deaths       | 5 new  | +0.8%  |
| Recovered    | 21 new | +0.5%  |

| Distrito Federal    | 113 |
|---------------------|-----|
| Baja California Sur | 107 |
| Nuevo León          | 60  |
| San Luis Potosí     | 52  |
| Yucatán             | 48  |
| Guanajuato          | 48  |
| Colima              | 47  |
| Tabasco             | 43  |
| Durango             | 40  |
| Coahuila            | 40  |

### **Over Last 14 Days...**

Avg. Daily New Cases (Deaths) per 1M

**Note:** Scale different from other pages

250 +