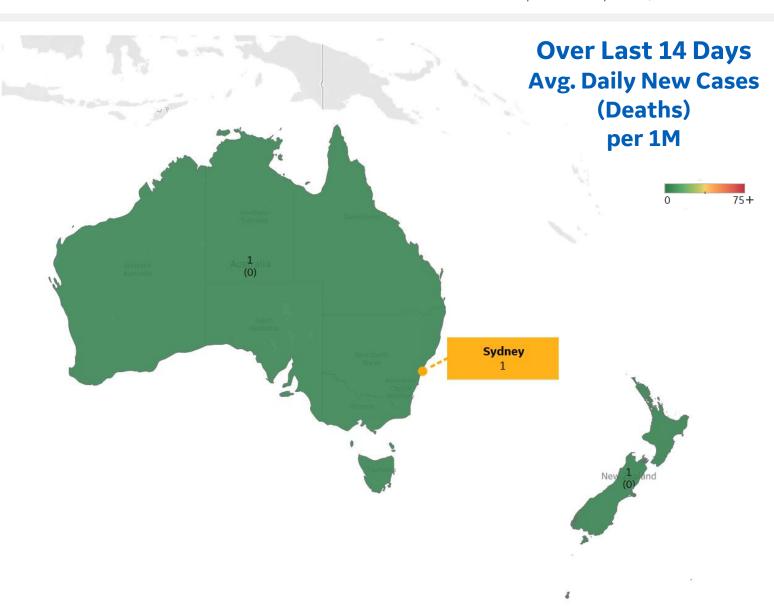

### **Over Last 14 Days...**

Avg. Daily New Cases (Deaths) per 1M

**Note:** Scale different from other pages

250 +

| Australia   | 1 |
|-------------|---|
| New Zealand | 1 |

<sup>\*</sup> Excludes regions with population < 1M