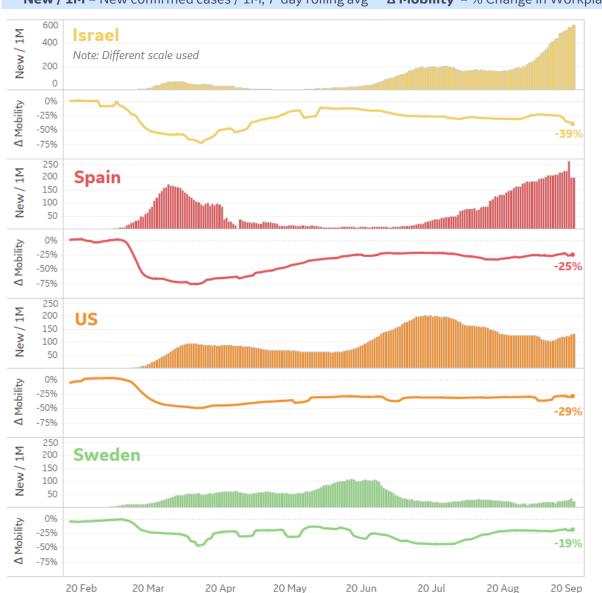

| -40%   |  |

California has reported over 100K more cumulative confirmed cases than Spain

Sorted by Raw Total Deaths

<sup>\*</sup>Change from 14d ago: Compares 14d-avgs. of Daily New Cases/Deaths today with 14d-avgs. from 14d ago



### **New Confirmed Cases in Select Countries**



Updated 24 Sept 2020, 3:30 GMT



Updated 24 Sept 2020, 3:30 GMT





#### **Daily New Deaths / 1M**

7-day rolling avg







#### **Cumulative Deaths / 1M**





#### **Deaths / Confirmed Cases**

7-day rolling avg





### % Change in Case Volume in Select Countries

Updated 24 Sept 2020, 3:30 GMT

11

#### **Over Previous 7 days**



#### **Confirmed Cases**



#### **Reported Recoveries**



#### **Reported Deaths**



### **Feature: Mobility in Select Countries**

Updated 24 Sept 2020, 3:30 GMT





### **Feature: Mobility in Select US States**

Updated 24 Sept 2020, 3:30 GMT





**GE** Healthcare

**COMMAND CENTERS** 



#### **Per 1M in Region**

|              | Today  | Change |
|--------------|--------|--------|
| Active Cases | 2,279  | +2%    |
| Confirmed    | 73 new | +1%    |
| Deaths       | 1 new  | +0.4%  |
| Recovered    | 31 new | +1%    |

#### **Most Daily New Cases / 1M**

| Israel  | 525 |
|---------|-----|
| Bahrain | 401 |
| Spain   | 229 |
| Czechia | 163 |
| Kuwait  | 154 |
| France  | 137 |
| Moldova | 126 |
| Belgium | 106 |
| Iraq    | 104 |
| Lebanon | 104 |
|         |     |

<sup>\*</sup> Excludes regions with population < 1M



**GE** Healthcare

**COMMAND CENTERS** 





#### **Per 1M in Region**

|              | Today  | Change |
|--------------|-