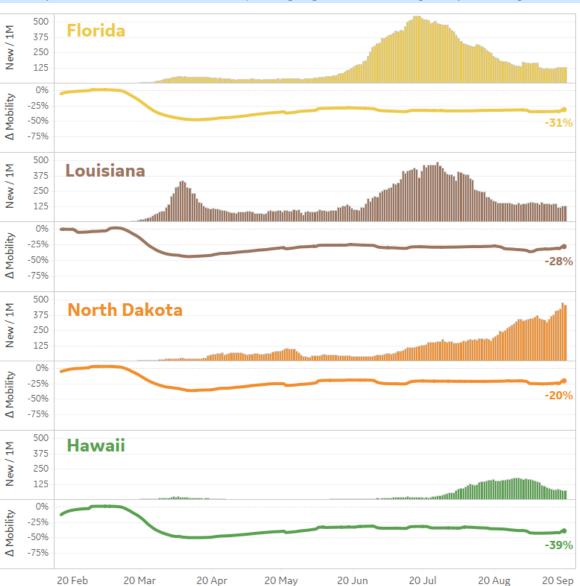

### **Feature: Mobility in Select US States**

Updated 24 Sept 2020, 3:30 GMT

**GE** Healthcare

**COMMAND CENTERS** 