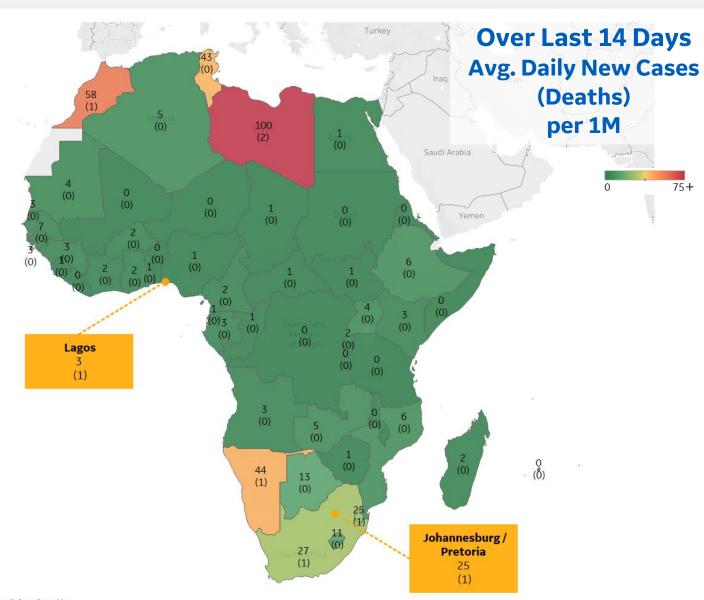

### **Over Last 14 Days...**

Avg. Daily New Cases (Deaths) per 1M

**Note:** Scale different from other pages

250 +

#### **Per 1M in Region**

|              | Today   | Change |
|--------------|---------|--------|
| Active Cases | 164     | +1%    |
| Confirmed    | 7 new   | +0.6%  |
| Deaths       | 0.2 new | +0.6%  |
| Recovered    | 5 new   | +0.6%  |

| Libya        | 100 |
|--------------|-----|
| Morocco      | 58  |
| Namibia      | 44  |
| Tunisia      | 43  |
| South Africa | 27  |
| Eswatini     | 25  |
| Botswana     | 13  |
| Lesotho      | 11  |
| Gambia       | 7   |
| Ethiopia     | 6   |