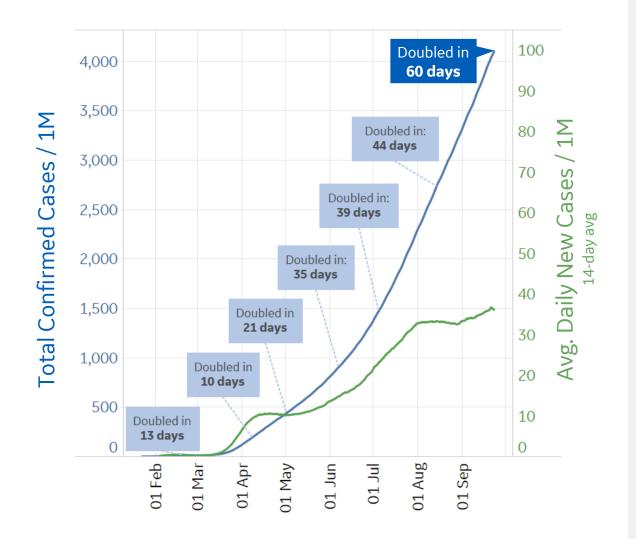

#### **Trend since 22 Jan**

#### Avg. Daily New Cases / 1M

Over the last 14 days

| Per 1M:      | Today  | Change |
|--------------|--------|--------|
| Active Today | 1,151  | -0.1%  |
| Active       | -1 new | -0.1%  |
| Confirmed    | 34 new | +1%    |
| Deaths       | 1 new  | +1.%   |
| Recovered    | 34 new | +1%    |