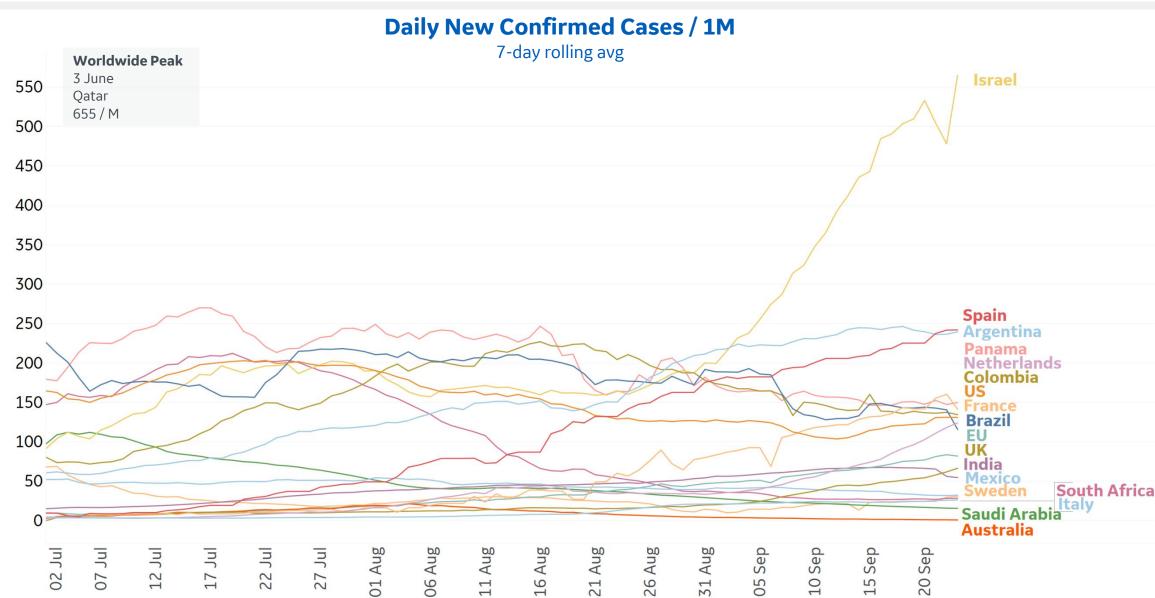

#### **New Confirmed Cases / 1M**

7-day rolling average

\*Change from 14d ago: Compares 14d-avgs. of Daily New Cases/Deaths today with 14d-avgs. from 14d ago

**Israel** reports over 1,000 new confirmed cases / 1M today