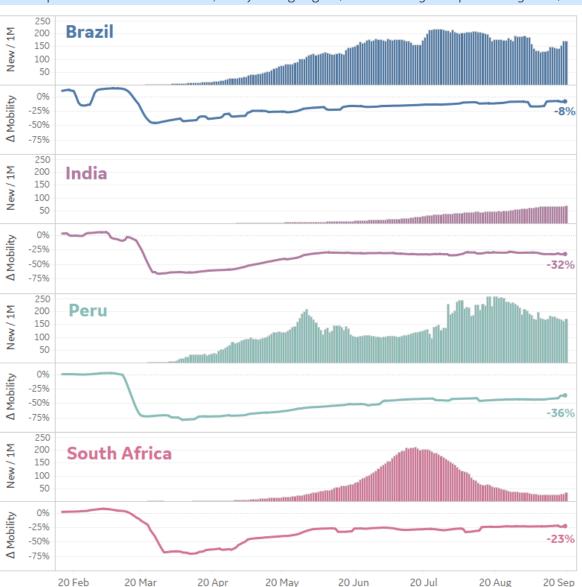

| -40%   |  |

California has reported over 100K more cumulative confirmed cases than Spain

Sorted by Raw Total Deaths

<sup>\*</sup>Change from 14d ago: Compares 14d-avgs. of Daily New Cases/Deaths today with 14d-avgs. from 14d ago



### **New Confirmed Cases in Select Countries**



Updated 24 Sept 2020, 3:30 GMT



Updated 24 Sept 2020, 3:30 GMT





#### **Daily New Deaths / 1M**

7-day rolling avg







#### **Cumulative Deaths / 1M**





#### **Deaths / Confirmed Cases**

7-day rolling avg





### % Change in Case Volume in Select Countries

Updated 24 Sept 2020, 3:30 GMT

11

#### **Over Previous 7 days**



#### **Confirmed Cases**



#### **Reported Recoveries**



#### **Reported Deaths**



### **Feature: Mobility in Select Countries**

Updated 24 Sept 2020, 3:30 GMT





### **Feature: Mobility in Select US States**

Updated 24 Sept 2020, 3:30 GMT





**GE** Healthcare

**COMMAND CENTERS** 



#### **Per 1M in Region**

|              | Today  | Change |
|--------------|--------|--------|
| Active Cases | 2,279  | +2%    |
| Confirmed    | 73 new | +1%    |
| Deaths       | 1 new  | +0.4%  |
| Recovered    | 31 new | +1%    |

#### **Most Daily New Cases / 1M**

| Israel  | 525 |
|---------|-----|
| Bahrain | 401 |
| Spain   | 229 |
| Czechia | 163 |
| Kuwait  | 154 |
| France  | 137 |
| Moldova | 126 |
| Belgium | 106 |
| Iraq    | 104 |
| Lebanon | 104 |
|         |     |

<sup>\*</sup> Excludes regions with population < 1M



**GE** Healthcare

**COMMAND CENTERS** 





#### **Per 1M in Region**

|              | Today  | Change |
|--------------|---