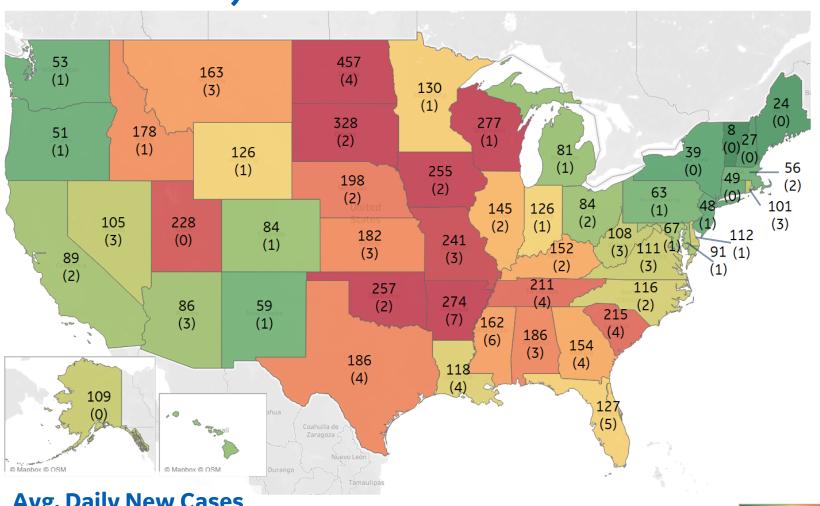

### **Over Last 14 Days...**

Avg. Daily New Cases (Deaths) per 1M

**Note:** Scale different from other pages

250 +

#### **Top 10 by New Confirmed**

Avg New Confirmed Cases / 1M

| North Dakota   | 457 |
|----------------|-----|
| South Dakota   | 328 |
| Wisconsin      | 277 |
| Arkansas       | 274 |
| Oklahoma       | 257 |
| lowa           | 255 |
| Missouri       | 241 |
| Utah           | 228 |
| South Carolina | 215 |
| Tennessee      | 211 |
|                |     |

#### **Top 10 by New Deaths**

Avg New Deaths / 1M

| Arkansas       | 7 |
|----------------|---|
| Mississippi    | 6 |
| Florida        | 5 |
| South Carolina | 4 |
| Georgia        | 4 |
| North Dakota   | 4 |
| Louisiana      | 4 |
| Tennessee      | 4 |
| Texas          | 4 |
| Nevada         | 3 |
|                |   |