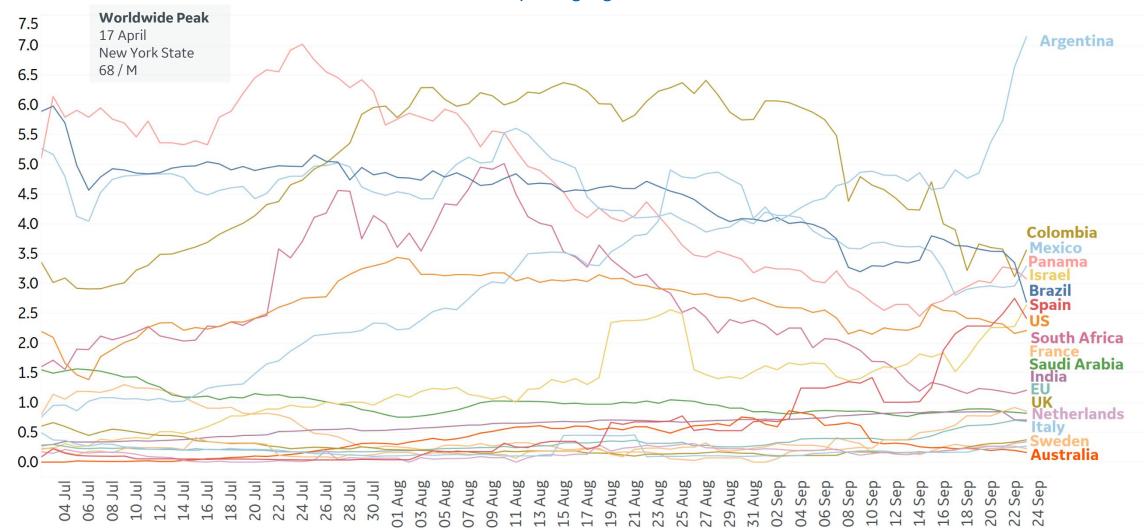

| N/A    |  |
| Wyoming       | 153              | 1             | 5,169                        | 4,277              | 50              | 115%                                           | 60%    |  |
| Alaska        | 68               | 0             | 7,004                        | 2,731              | 45              | 12%                                            | -40%   |  |

California has reported over 100K more cumulative confirmed cases than Spain

Sorted by Raw Total Deaths

<sup>\*</sup>Change from 14d ago: Compares 14d-avgs. of Daily New Cases/Deaths today with 14d-avgs. from 14d ago



### **New Confirmed Cases in Select Countries**



Updated 24 Sept 2020, 3:30 GMT



Updated 24 Sept 2020, 3:30 GMT





#### **Daily New Deaths / 1M**

7-day rolling avg







#### **Cumulative Deaths / 1M**





#### **Deaths / Confirmed Cases**

7-day rolling avg





### % Change in Case Volume in Select Countries

Updated 24 Sept 2020, 3:30 GMT

11

#### **Over Previous 7 days**



#### **Confirmed Cases**



#### **Reported Recoveries**



#### **Reported Deaths**



### **Feature: Mobility in Select Countries**

Updated 24 Sept 2020, 3:30 GMT





### **Feature: Mobility in Select US States**

Updated 24 Sept 2020, 3:30 GMT





**GE** Healthcare

**COMMAND CENTERS** 



#### **Per 1M in Region**

|              | Today  | Change |
|--------------|--------|--------|
| Active Cases | 2,279  | +2%    |
| Confirmed    | 73 new | +1%    |
| Deaths       | 1 new  | +0.4%  |
| Recovered    | 31 new | +1%    |

#### **Most Daily New Cases / 1M**

| Israel