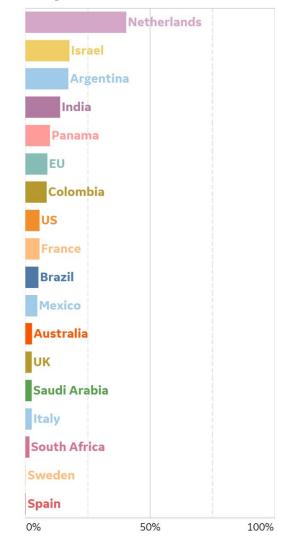

### % Change in Case Volume in Select Countries

Updated 24 Sept 2020, 3:30 GMT

11

#### **Over Previous 7 days**

#### **Reported Deaths**