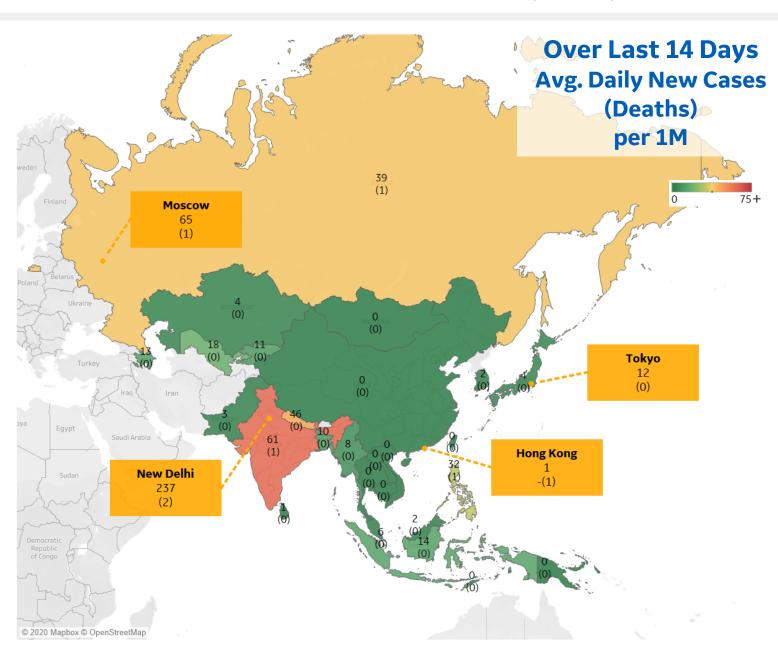

### **Over Last 14 Days...**

Avg. Daily New Cases (Deaths) per 1M

**Note:** Scale different from other pages

250 +

| India       | 61 |
|-------------|----|
| Nepal       | 46 |
| Russia      | 39 |
| Philippines | 32 |
| Uzbekistan  | 18 |
| Indonesia   | 14 |
| Azerbaijan  | 13 |
| Kyrgyzstan  | 11 |
| Bangladesh  | 10 |
| Myanmar     | 8  |