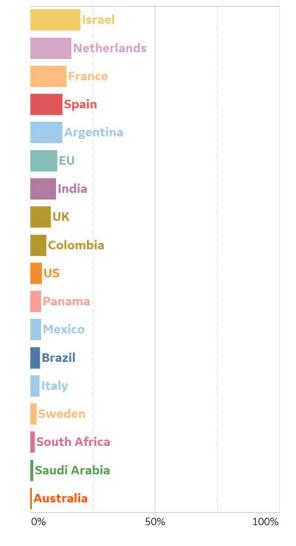

### % Change in Case Volume in Select Countries

Updated 24 Sept 2020, 3:30 GMT

11

#### **Over Previous 7 days**

#### **Reported Recoveries**