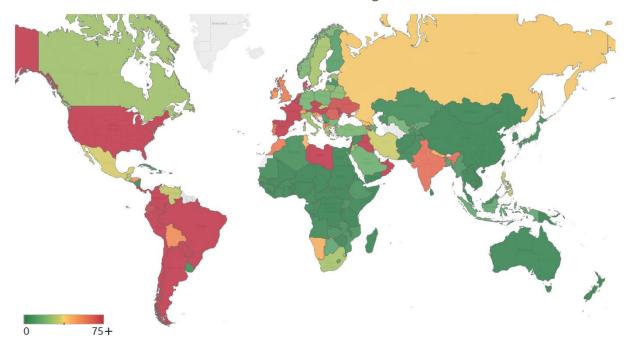

### **Top 50 Countries: Per 1M**

Up

| pdated | 24 Sept | 2020, | 3:30 | GMT |  |
|--------|---------|-------|------|-----|--|
|        |         |       |      |     |  |

| 1 - 25       | Tod              | lay           |                    |                    |                 | Change from 14d Ago<br>in 14 day avg of daily new |        |
|--------------|------------------|---------------|--------------------|--------------------|-----------------|---------------------------------------------------|--------|
|              | New<br>Confirmed | New<br>Deaths | Total<br>Confirmed | Total<br>Recovered | Total<br>Deaths | Confirmed                                         | Deaths |
| Peru         | 232              | 6             | 23,552             | 19,304             | 957             | -10%                                              | -32%   |
| Belgium      | 143              | 0             | 9,223              | 1,646              | 859             | 158%                                              | 11%    |
| Spain        | 241              | 3             | 14,834             | 3,216              | 664             | 22%                                               | 114%   |
| Bolivia      | 46               | 3             | 11,307             | 7,843              | 662             | -23%                                              | -76%   |
| Brazil       | 0                | 0             | 21,600             | 19,039             | 650             | -18%                                              | -12%   |
| Chile        | 72               | 1             | 23,535             | 22,241             | 646             | -7%                                               | -10%   |
| Ecuador      | 127              | 3             | 7,362              | 5,830              | 633             | 996%                                              | -89%   |
| UK           | 91               | 1             | 6,073              | N/A**              | 618             | 105%                                              | 105%   |
| US           | 113              | 3             | 20,947             | 8,067              | 610             | 5%                                                | -1%    |
| Italy        | 27               | 0             | 5,004              | 3,650              | 591             | 10%                                               | 52%    |
| Sweden       | 32               | 1             | 8,887              | N/A**              | 582             | 89%                                               | 31%    |
| Mexico       | 37               | 5             | 5,507              | 4,666              | 581             | -15%                                              | -15%   |
| Panama       | 164              | 1             | 25,028             | 19,569             | 531             | -10%                                              | -5%    |
| Colombia     | 132              | 7             | 15,413             | 13,016             | 486             | -15%                                              | -30%   |
| France       | 20               | 0             | 7,790              | 1,478              | 482             | 36%                                               | 151%   |
| Netherlands  | 144              | 0             | 6,146              | 183                | 370             | 126%                                              | 58%    |
| Ireland      | 47               | 0             | 6,820              | 4,732              | 363             | 95%                                               | 225%   |
| North Macedo | 87               | 2             | 8,183              | 6,809              | 341             | 27%                                               | 36%    |
| EU           | 68               | 1             | 5,888              | 2,483              | 327             | 41%                                               | 65%    |
| Argentina    | 279              | 9             | 14,709             | 11,627             | 318             | 7%                                                | 32%    |
| Armenia      | 71               | 1             | 16,157             | 14,520             | 318             | 31%                                               | -16%   |
| Moldova      | 195              | 3             | 11,956             | 8,942              | 308             | 15%                                               | 15%    |
| Iran         | 43               | 2             | 5,153              | 4,356              | 296             | 42%                                               | 32%    |
| South Africa | 32               | 1             | 11,216             | 10,019             | 273             | -15%                                              | -38%   |
| Kosovo       | 0                | 0             | 6,873              | 4,762              | 264             | N/A                                               | N/A    |