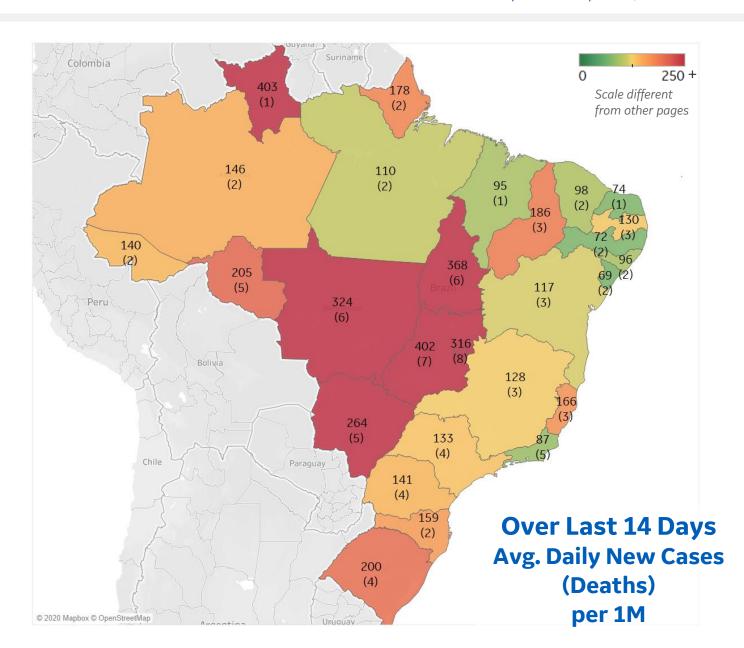

### **Over Last 14 Days...**

Avg. Daily New Cases (Deaths) per 1M

**Note:** Scale different from other pages

250 +

| Goiás            | 402 |
|------------------|-----|
| Tocantins        | 368 |
| MatoGrosso       | 324 |
| Distrito Federal | 316 |
| MatoGrosso d     | 264 |
| Rondônia         | 205 |
| Rio Grande do    | 200 |
| Piauí            | 186 |
| Espírito Santo   | 166 |
| Santa Catarina   | 159 |