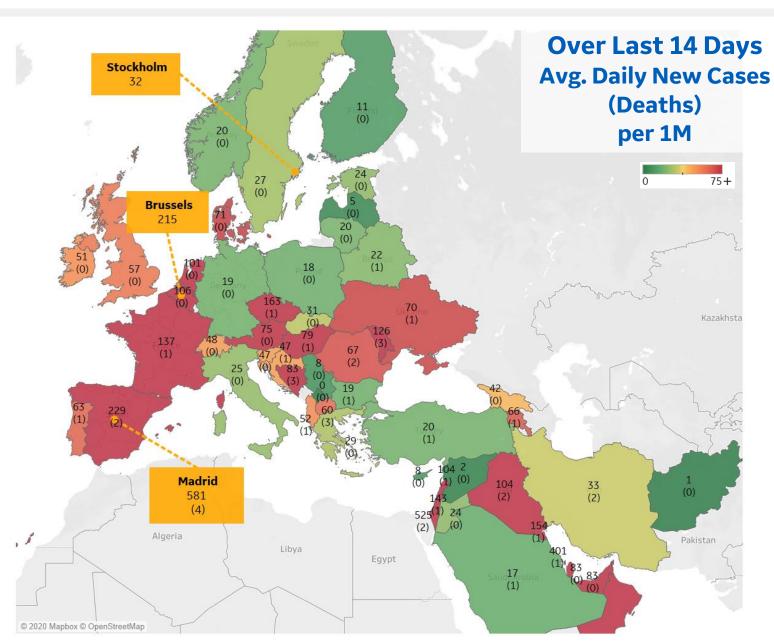

#### **Per 1M in Region**

|              | Today  | Change |
|--------------|--------|--------|
| Active Cases | 2,279  | +2%    |
| Confirmed    | 73 new | +1%    |
| Deaths       | 1 new  | +0.4%  |
| Recovered    | 31 new | +1%    |

#### **Most Daily New Cases / 1M**

| Israel  | 525 |
|---------|-----|
| Bahrain | 401 |
| Spain   | 229 |
| Czechia | 163 |
| Kuwait  | 154 |
| France  | 137 |
| Moldova | 126 |
| Belgium | 106 |
| Iraq    | 104 |
| Lebanon | 104 |
|         |     |

### **Over Last 14 Days...**

Avg. Daily New Cases (Deaths) per 1M

**Note:** Scale different from other pages

250 +