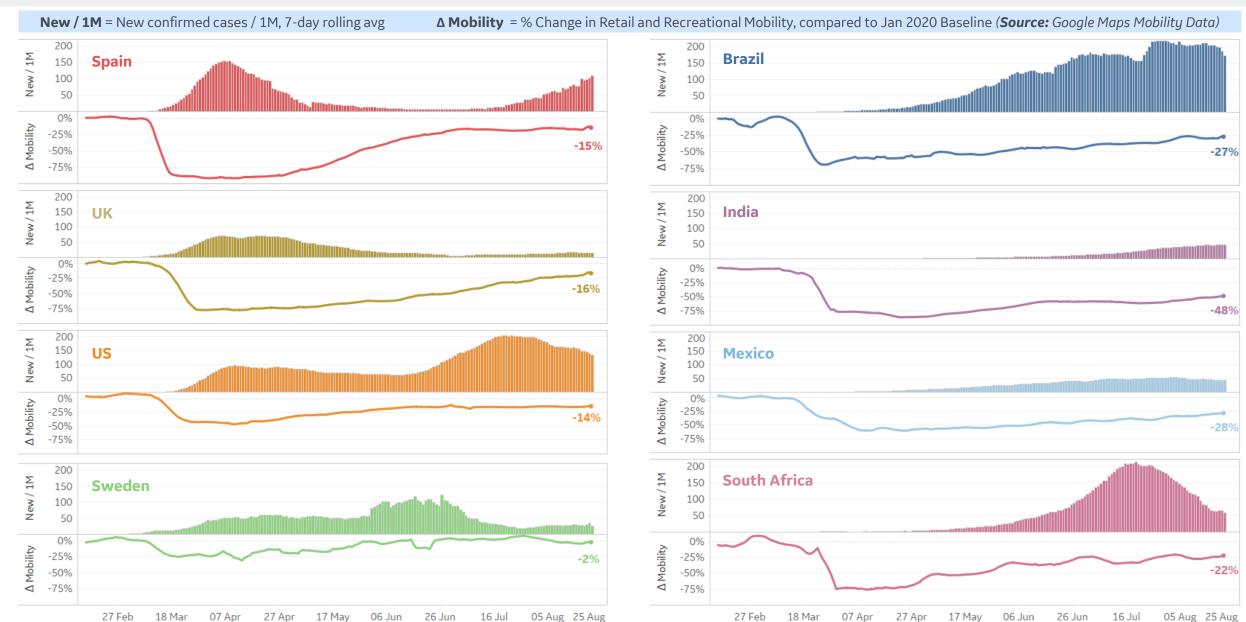

| 200%   |  |
| Alaska        | 69               | 0             | 4,810                        | 1,861              | 32              | -5%                                               | 20%    |  |



# **New Confirmed Cases in Select Countries**







# **New Deaths in Select Countries**









## **Cumulative Deaths in Select Countries**



#### **Cumulative Deaths / 1M**



# **Fatality Rate in Select Countries**

#### **Deaths / Confirmed Cases**

7-day rolling avg





### % Change in Case Volume in Select Countries

Updated 25 August 2020, 3:30 GMT

### **Over Previous 7 days**





#### **Confirmed Cases**



#### **Reported Recoveries**



### **Reported Deaths**





### **Feature: Mobility in Select US States**





# **Feature: Mobility in Select Countries**



**COMMAND CENTERS** 



# **Europe & Middle East**

### **Per 1M in Region**

|              | Today  | Change |
|--------------|--------|--------|
| Active Cases | 1,380  | +2%    |
| Confirmed    | 48 new | +1%    |
| Deaths       | 1 new  | +0.2%  |
| Recovered    | 19 new | +1%    |

### **Most Daily New Cases / 1M**

| Bahrain        | 223 |
|----------------|-----|
| Israel         | 163 |
| Kuwait         | 143 |
| Spain          | 126 |
| Moldova        | 106 |
| Qatar          | 99  |
| Iraq           | 97  |
| Kosovo         | 79  |
| Bos. and Herz. | 77  |
| Romania        | 62  |
|                |     |

<sup>\*</sup> Excludes regions with population < 1M



### Per 1M in Region

|              | Today   | Change |
|--------------|---------|--------|
| Active Cases | 3,962