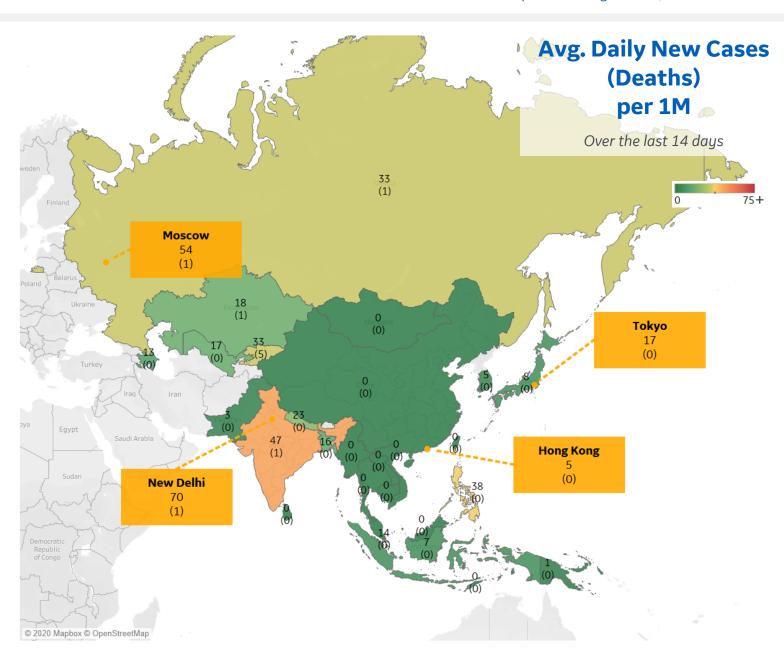

### **Per 1M in Region**

|              | Today   | Change |
|--------------|---------|--------|
| Active Cases | 264     | +0%    |
| Confirmed    | 18 new  | +1%    |
| Deaths       | 0.2 new | +1%    |
| Recovered    | 18 new  | +2%    |

| India       | 47 |
|-------------|----|
| Philippines | 38 |
| Russia      | 33 |
| Kyrgyzstan  | 33 |
| Nepal       | 23 |
| Kazakhstan  | 18 |
| Uzbekistan  | 17 |
| Bangladesh  | 16 |
| Singapore   | 14 |
| Azerbaijan  | 13 |

<sup>\*</sup> Excludes regions with population < 1M