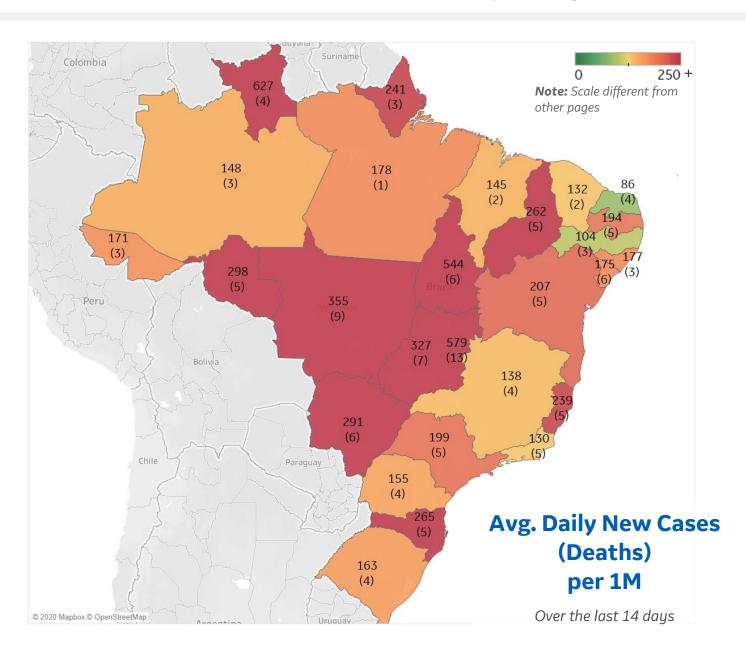

### **Per 1M in Region**

|              | Today   | Change |
|--------------|---------|--------|
| Active Cases | 2,500   | -2%    |
| Confirmed    | 80 new  | +0%    |
| Deaths       | 3 new   | +0.5%  |
| Recovered    | 134 new | +1%    |

| Distrito Federal | 579 |
|------------------|-----|
| Tocantins        | 544 |
| MatoGrosso       | 355 |
| Goiás            | 327 |
| Rondônia         | 298 |
| MatoGrosso d     | 291 |
| Santa Catarina   | 265 |
| Piauí            | 262 |
| Espírito Santo   | 239 |
| Bahia            | 207 |

<sup>\*</sup> Excludes regions with population < 1M

**COMMAND CENTERS** 