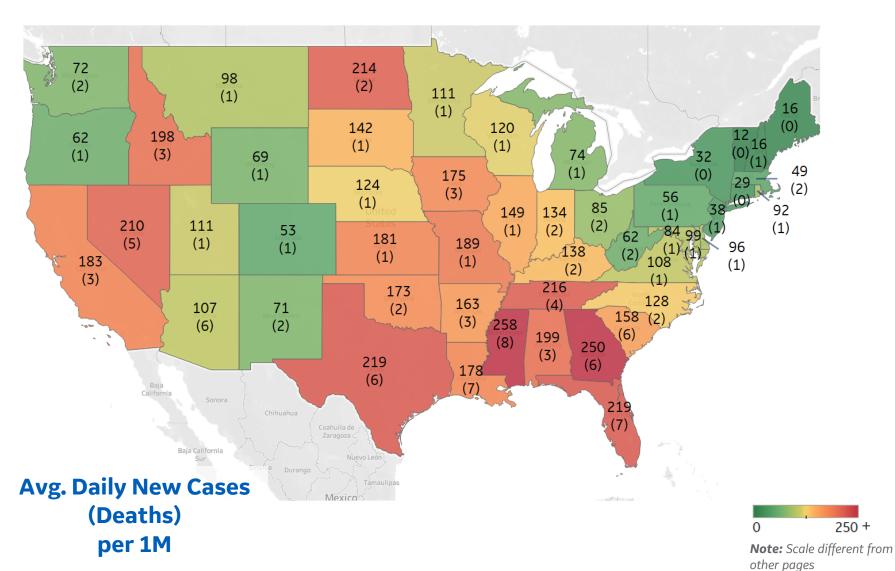

#### **Top 10 by New Confirmed**

Avg New Confirmed Cases / 1M

| 258 |
|-----|
| 250 |
| 219 |
| 219 |
| 216 |
| 214 |
| 210 |
| 199 |
| 198 |
| 189 |
|     |

#### **Top 10 by New Deaths**

Avg New Deaths / 1M

| Mississippi    | 8 |
|----------------|---|
| Louisiana      | 7 |
| Florida        | 7 |
| South Carolina | 6 |
| Georgia        | 6 |
| Texas          | 6 |
| Arizona        | 6 |
| Nevada         | 5 |
| Tennessee      | 4 |
| Arkansas       | 3 |
|                |   |