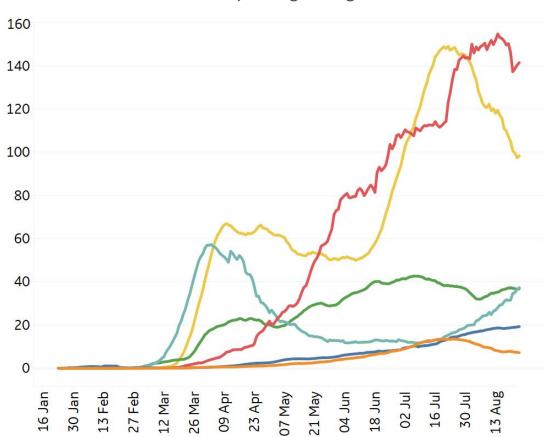

### **New Confirmed Cases & New Deaths**

**Central/South America North America** Key **Europe** Middle East Asia **Africa** 

#### **New Confirmed Cases / 1M**

7-day rolling average