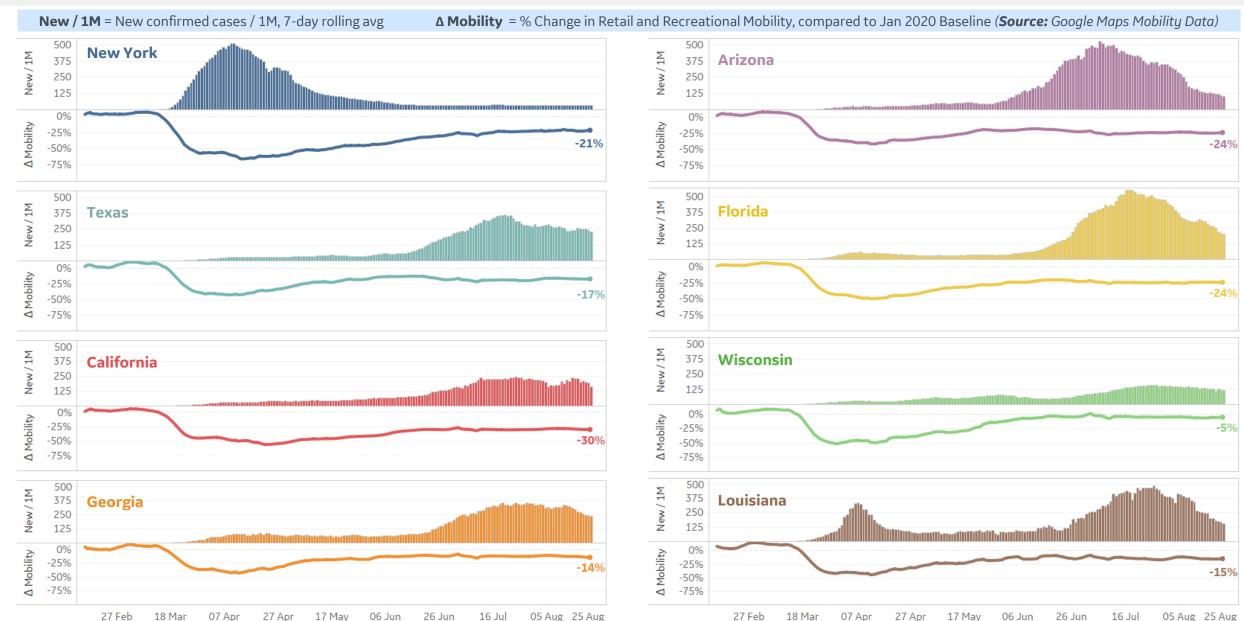

| 6%                                                | 200%   |  |
| Alaska        | 69               | 0             | 4,810                        | 1,861              | 32              | -5%                                               | 20%    |  |



# **New Confirmed Cases in Select Countries**







# **New Deaths in Select Countries**









## **Cumulative Deaths in Select Countries**



#### **Cumulative Deaths / 1M**



# **Fatality Rate in Select Countries**

#### **Deaths / Confirmed Cases**

7-day rolling avg





### % Change in Case Volume in Select Countries

Updated 25 August 2020, 3:30 GMT

### **Over Previous 7 days**





#### **Confirmed Cases**



#### **Reported Recoveries**



### **Reported Deaths**





### **Feature: Mobility in Select US States**





# **Feature: Mobility in Select Countries**



**COMMAND CENTERS** 



# **Europe & Middle East**

### **Per 1M in Region**

|              | Today  | Change |
|--------------|--------|--------|
| Active Cases | 1,380  | +2%    |
| Confirmed    | 48 new | +1%    |
| Deaths       | 1 new  | +0.2%  |
| Recovered    | 19 new | +1%    |

### **Most Daily New Cases / 1M**

| Bahrain        | 223 |
|----------------|-----|
| Israel         | 163 |
| Kuwait         | 143 |
| Spain          | 126 |
| Moldova        | 106 |
| Qatar          | 99  |
| Iraq           | 97  |
| Kosovo         | 79  |
| Bos. and Herz. | 77  |
| Romania        | 62  |
|                |     |

<sup>\*</sup> Excludes regions with population < 1M



### Per 1M in Region

|              | Today   | Change |
|----------