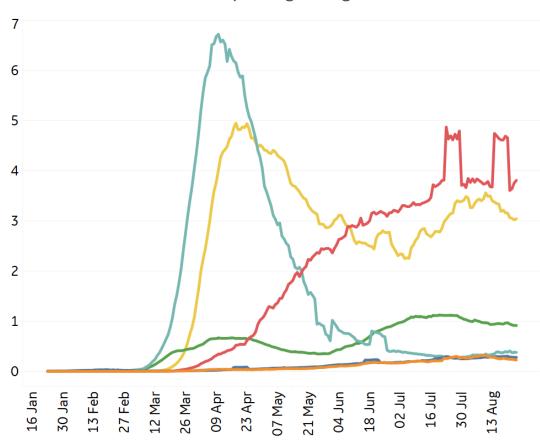

### **New Confirmed Cases & New Deaths**

**Central/South America North America** Key **Europe** Middle East Asia **Africa** 

#### New Deaths / 1M

7-day rolling average