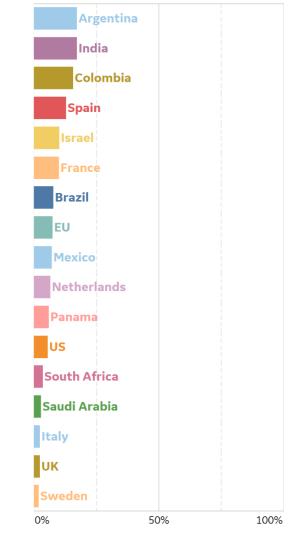

### % Change in Case Volume in Select Countries

Updated 25 August 2020, 3:30 GMT

#### **Reported Recoveries**