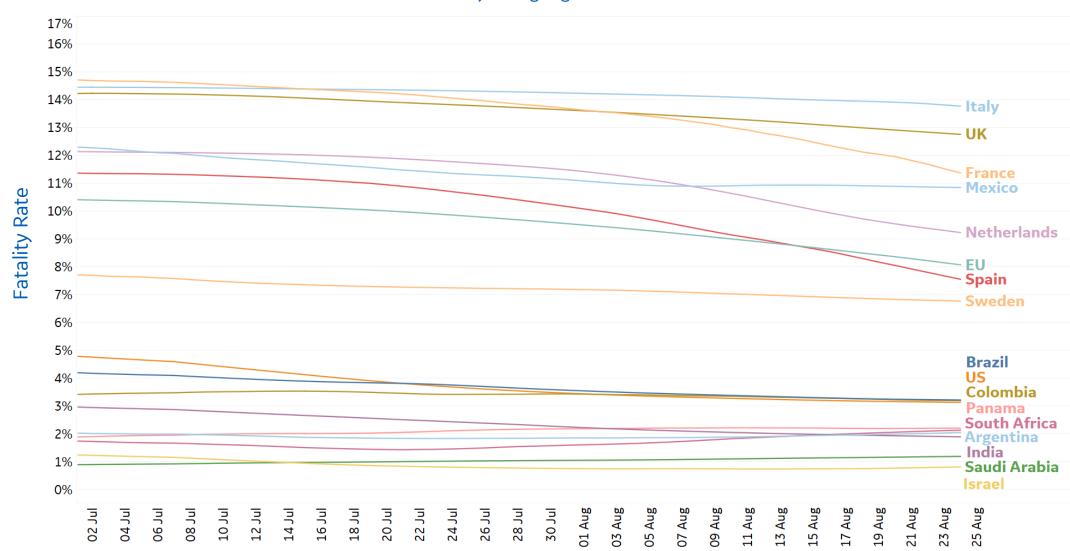

# **Fatality Rate in Select Countries**

#### **Deaths / Confirmed Cases**

7-day rolling avg