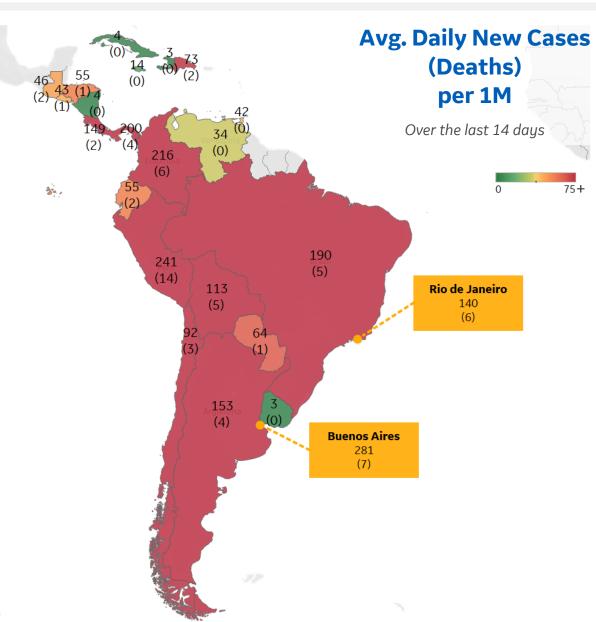

### **Per 1M in Region**

|              | Today   | Change |
|--------------|---------|--------|
| Active Cases | 2,266   | +0%    |
| Confirmed    | 103 new | +1%    |
| Deaths       | 3 new   | +1%    |
| Recovered    | 103 new | +1%    |

| Peru       | 241 |
|------------|-----|
| Colombia   | 216 |
| Panama     | 200 |
| Brazil     | 190 |
| Argentina  | 153 |
| Costa Rica | 149 |
| Bolivia    | 113 |
| Chile      | 92  |
| Dom. Rep.  | 73  |
| Paraguay   | 64  |