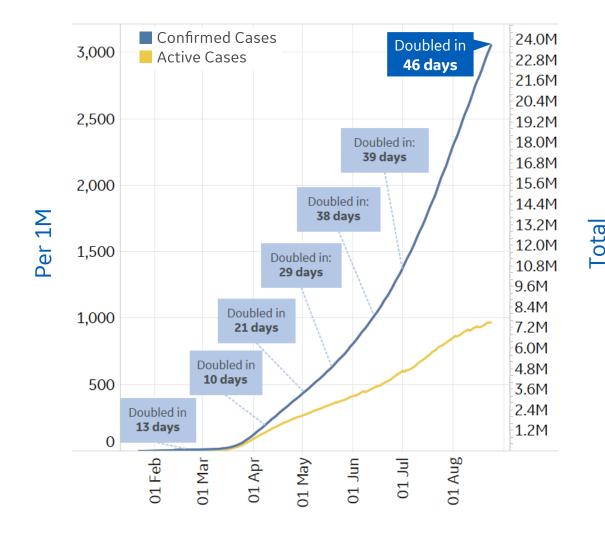

### **Global Confirmed & Active Cases**

#### **Trend since 22 Jan**

#### Avg. Daily New Cases / 1M

Over the last 14 days

| Per 1M:      | Today  | Change |  |
|--------------|--------|--------|--|
| Active Today | 968    | +0%    |  |
| Active       | 3 new  | +0%    |  |
| Confirmed    | 29 new | +1%    |  |
| Deaths       | 1 new  | +1%    |  |
| Recovered    | 26 new | +1%    |  |