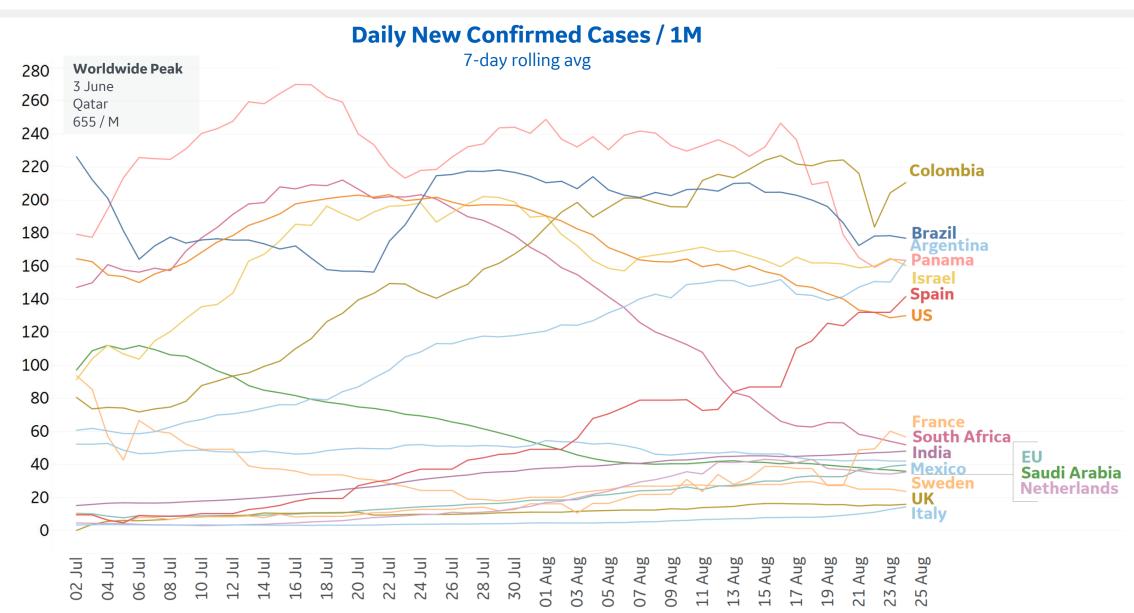

#### **New Confirmed Cases / 1M**

7-day rolling average

# **New Confirmed Cases in Select Countries**