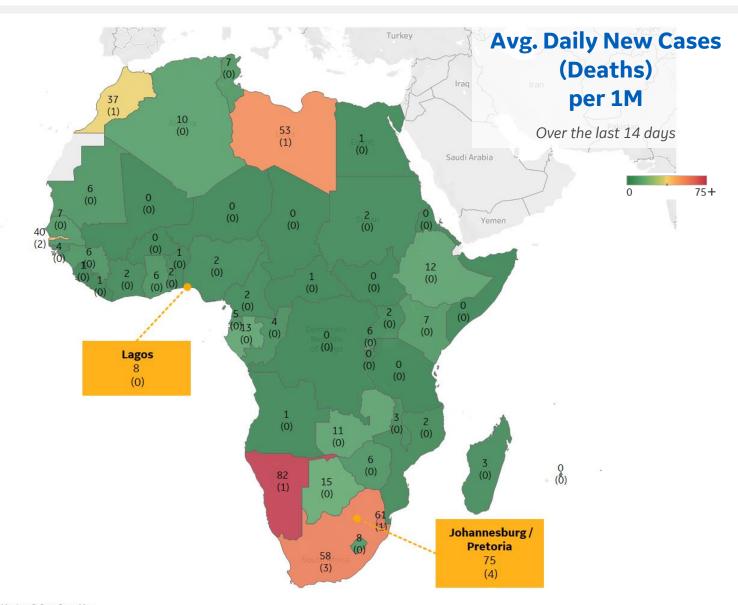

### **Per 1M in Region**

|              | Today   | Change |
|--------------|---------|--------|
| Active Cases | 184     | -3.2%  |
| Confirmed    | 6 new   | +1%    |
| Deaths       | 0.2 new | +1%    |
| Recovered    | 12 new  | +2%    |

| Namibia      | 82 |
|--------------|----|
| Eswatini     | 61 |
| South Africa | 58 |
| Libya        | 53 |
| Gambia       | 40 |
| Morocco      | 37 |
| Botswana     | 15 |
| Gabon        | 13 |
| Ethiopia     | 12 |
| Zambia       | 11 |

<sup>\*</sup> Excludes regions with population < 1M

\*\* Per 1M = Per 1 Million Population unless otherwise noted

**Johns Hopkins Coronavirus Resource Center:** 

https://coronavirus.jhu.edu/map.html

**Worldometer Coronavirus Reporting:** 