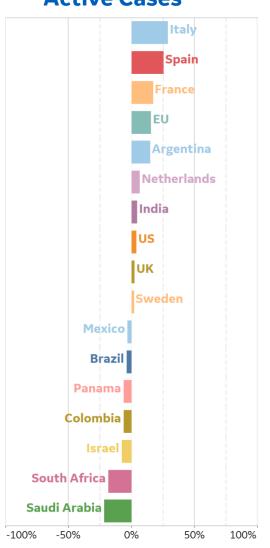

### % Change in Case Volume in Select Countries

Updated 25 August 2020, 3:30 GMT

### **Over Previous 7 days**

#### **Confirmed Cases**