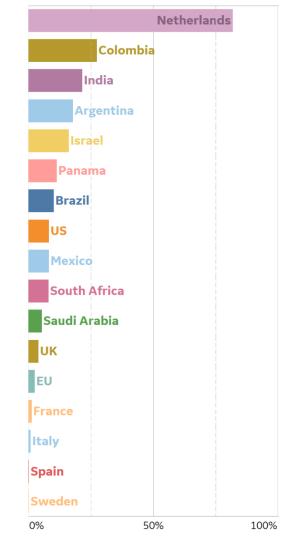

### % Change in Case Volume in Select Countries

Updated 25 August 2020, 3:30 GMT

#### **Reported Recoveries**