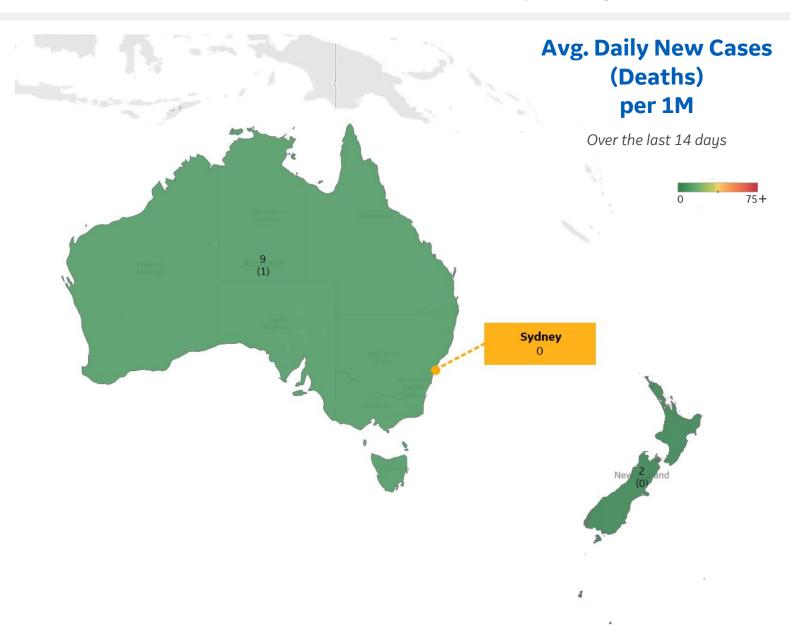

### **Per 1M in Region**

|              | Today   | Change |
|--------------|---------|--------|
| Active Cases | 162     | -4%    |
| Confirmed    | 5 new   | +0.5%  |
| Deaths       | 0.3 new | +1%    |
| Recovered    | 12 new  | +2%    |

| Australia   | 9 |
|-------------|---|
| New Zealand | 2 |

<sup>\*</sup> Excludes regions with population < 1M