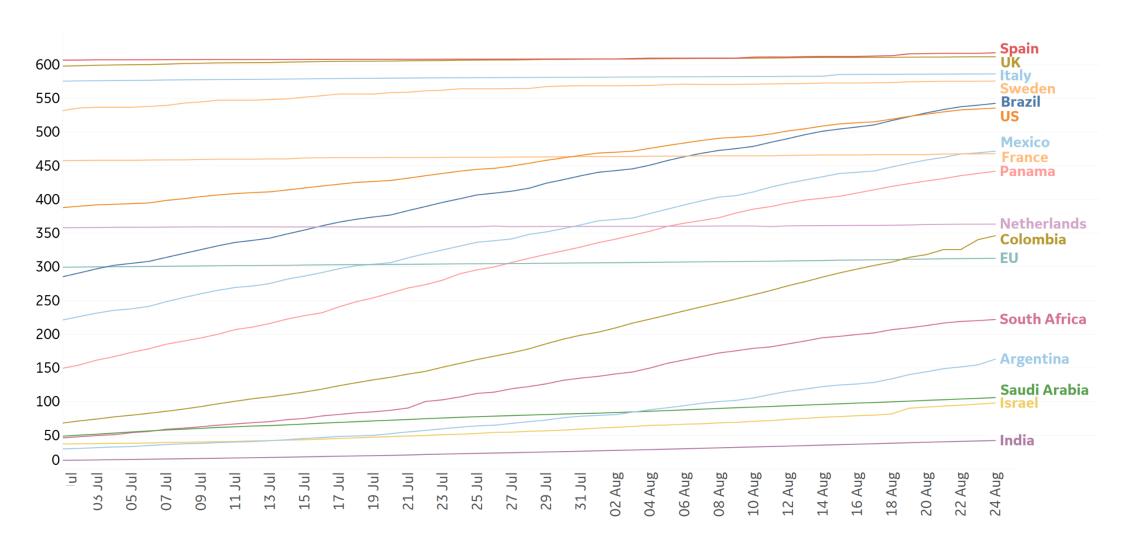

| -100%  |  |
| Hawaii        | 169              | 2             | 6,769                        | 2,143              | 49              | 70%                                               | 125%   |  |
| Wyoming       | 25               | 0             | 3,603                        | 2,927              | 37              | 6%                                                | 200%   |  |
| Alaska        | 69               | 0             | 4,810                        | 1,861              | 32              | -5%                                               | 20%    |  |



# **New Confirmed Cases in Select Countries**







# **New Deaths in Select Countries**









## **Cumulative Deaths in Select Countries**



#### **Cumulative Deaths / 1M**



# **Fatality Rate in Select Countries**

#### **Deaths / Confirmed Cases**

7-day rolling avg





### % Change in Case Volume in Select Countries

Updated 25 August 2020, 3:30 GMT

### **Over Previous 7 days**





#### **Confirmed Cases**



#### **Reported Recoveries**



### **Reported Deaths**





### **Feature: Mobility in Select US States**





# **Feature: Mobility in Select Countries**



**COMMAND CENTERS** 



# **Europe & Middle East**

### **Per 1M in Region**

|              | Today  | Change |
|--------------|--------|--------|
| Active Cases | 1,380  | +2%    |
| Confirmed    | 48 new | +1%    |
| Deaths       | 1 new  | +0.2%  |
| Recovered    | 19 new | +1%    |

### **Most Daily New Cases / 1M**

| Bahrain        | 223 |
|----------------|-----|
| Israel         | 16