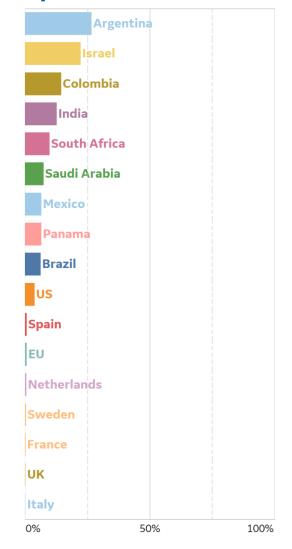

### % Change in Case Volume in Select Countries

Updated 25 August 2020, 3:30 GMT

### **Reported Deaths**