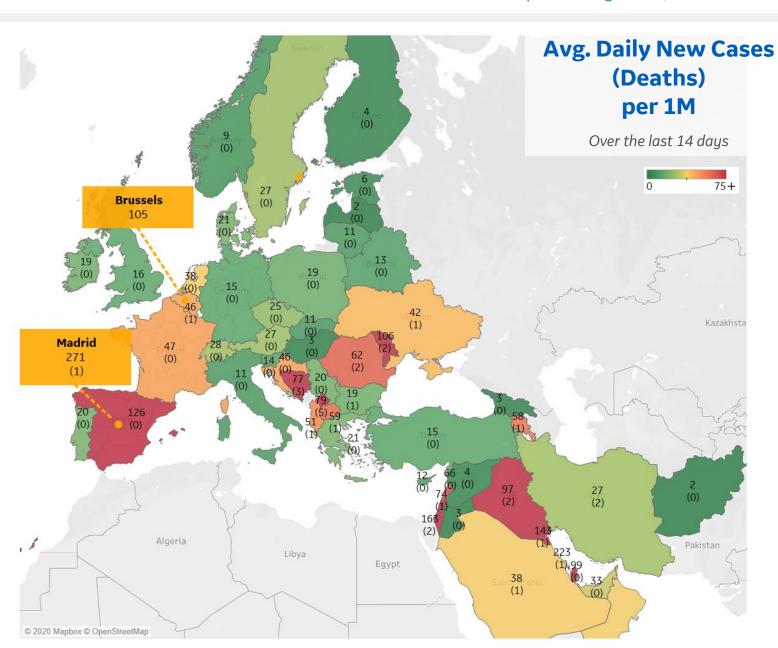

# **Europe & Middle East**

### **Per 1M in Region**

|              | Today  | Change |
|--------------|--------|--------|
| Active Cases | 1,380  | +2%    |
| Confirmed    | 48 new | +1%    |
| Deaths       | 1 new  | +0.2%  |
| Recovered    | 19 new | +1%    |

### **Most Daily New Cases / 1M**

| Bahrain        | 223 |
|----------------|-----|
| Israel         | 163 |
| Kuwait         | 143 |
| Spain          | 126 |
| Moldova        | 106 |
| Qatar          | 99  |
| Iraq           | 97  |
| Kosovo         | 79  |
| Bos. and Herz. | 77  |
| Romania        | 62  |
|                |     |