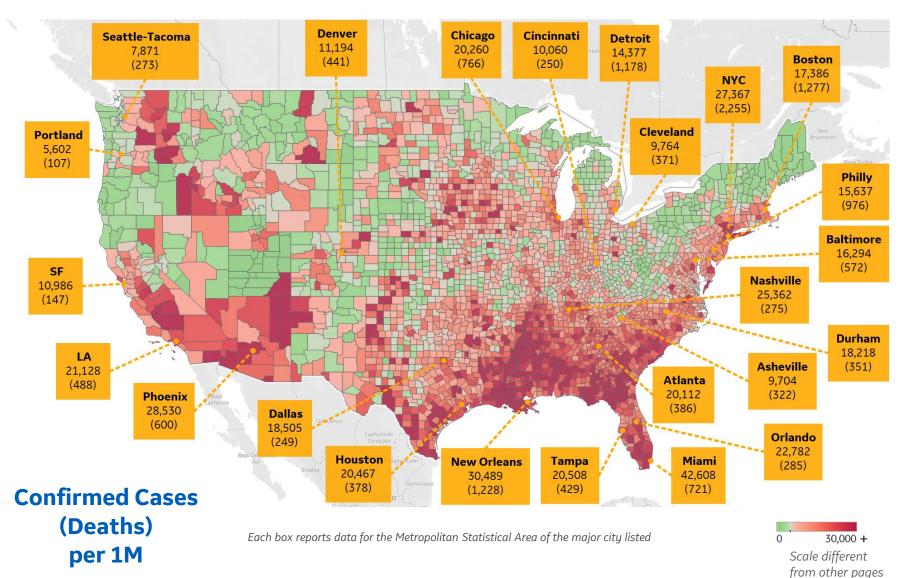

#### **Top 10 Northeast Counties**

Total Confirmed Cases / 1M

| Rockland County, NY    | 43,399 |
|------------------------|--------|
| Westchester County, NY | 37,943 |
| Passaic County, NJ     | 36,242 |
| Nassau County, NY      | 32,636 |
| Union County, NJ       | 30,542 |
| Suffolk County, NY     | 30,150 |
| Hudson County, NJ      | 29,822 |
| Orange County, NY      | 29,467 |
| New York City*         | 27,868 |
| Suffolk County, MA     | 27,100 |
|                        |        |

#### **Top 10 Other US Counties**

Total Confirmed Cases / 1M

| Miami-Dade County, FL | 56,171 |
|-----------------------|--------|
| Nueces County, TX     | 50,183 |
| Cameron County, TX    | 45,432 |
| Yakima County, WA     | 43,169 |
| Jefferson Parish, LA  | 37,390 |
| Webb County, TX       | 36,739 |
| Broward County, FL    | 35,530 |
| Escambia County, FL   | 34,029 |
| Davidson County, TN   | 32,869 |
| Charleston County, SC | 32,583 |
|                       |        |

**Note:** Includes counties ≥ 250K population

<sup>\*</sup> New York City counties aggregated into one reporting area