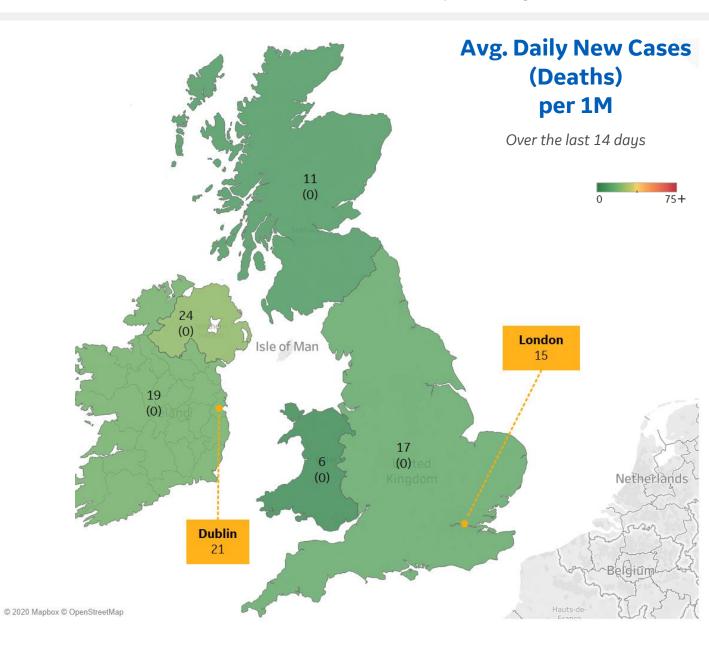

### Per 1M in Region

|              | Today   | Change |
|--------------|---------|--------|
| Active Cases | 3,962   | +0.4%  |
| Confirmed    | 15 new  | +0.3%  |
| Deaths       | 0.1 new | +0.01% |
| Recovered    | 0 new   | 0%     |

| Northern Ireland | 24 |
|------------------|----|
| Ireland          | 19 |
| England          | 17 |
| Scotland         | 11 |
| Wales            | 6  |

**COMMAND CENTERS** 