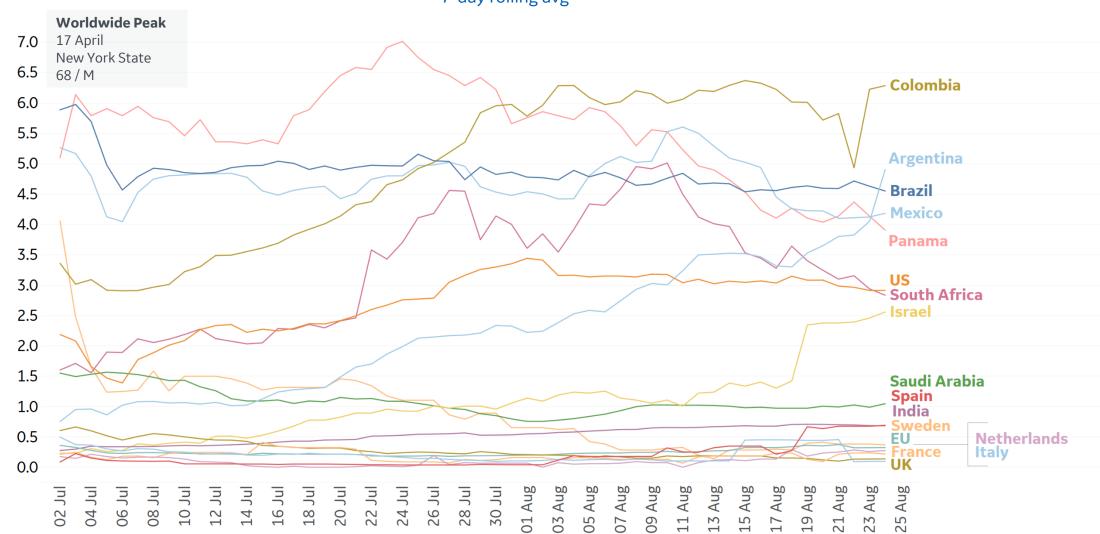

#### New Deaths / 1M

7-day rolling average

# **New Deaths in Select Countries**