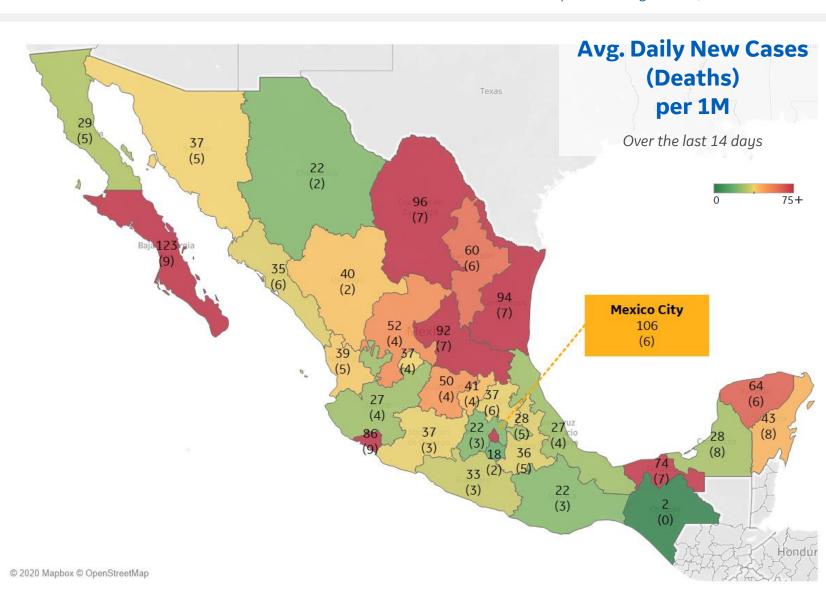

### **Per 1M in Region**

|              | Today  | Change |
|--------------|--------|--------|
| Active Cases | 285    | -12%   |
| Confirmed    | 27 new | +1%    |
| Deaths       | 2 new  | +0.5%  |
| Recovered    | 63 new | +2%    |

| Baja California Sur | 123 |
|---------------------|-----|
| Distrito Federal    | 106 |
| Coahuila            | 96  |
| Tamaulipas          | 94  |
| San Luis Potosí     | 92  |
| Colima              | 86  |
| Tabasco             | 74  |
| Yucatán             | 64  |
| Nuevo León          | 60  |
| Zacatecas           | 52  |