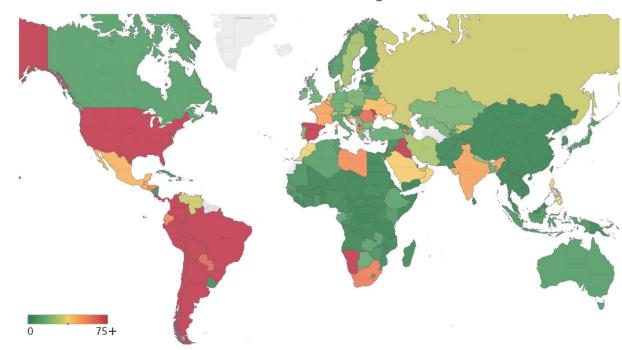

# **Top 50 Countries: Per 1M**

Updated 25 August 2020, 3:30 GMT

| ated 25 | Διισιιςτ | 2020 | 3.30 GMT |  |
|---------|----------|------|----------|--|

| 1 - 25       | Tod              | lay           | <b>Total</b><br>Since 22 Jan |                    |                 | Change from 14d Ago in 14 day avg of daily new |        |
|--------------|------------------|---------------|------------------------------|--------------------|-----------------|------------------------------------------------|--------|
|              | New<br>Confirmed | New<br>Deaths | Total<br>Confirmed           | Total<br>Recovered | Total<br>Deaths | Confirmed                                      | Deaths |
| Belgium      | 13               | 0             | 7,083                        | 1,574              | 862             | -9%                                            | 105%   |
| Peru         | 276              | 6             | 18,025                       | 12,112             | 839             | 19%                                            | 123%   |
| Spain        | 415              | 1             | 8,672                        | 3,216              | 618             | 87%                                            | 108%   |
| UK           | 14               | 0             | 4,841                        | 23                 | 612             | 30%                                            | -24%   |
| Italy        | 16               | 0             | 4,305                        | 3,402              | 586             | 109%                                           | 139%   |
| Sweden       | 65               | 0             | 8,587                        | N/A*               | 576             | 5%                                             | -29%   |
| Chile        | 100              | 3             | 20,902                       | 19,484             | 571             | -10%                                           | -18%   |
| Brazil       | 80               | 3             | 17,044                       | 14,002             | 542             | -8%                                            | -4%    |
| US           | 115              | 1             | 17,340                       | 6,105              | 536             | -20%                                           | -6%    |
| Mexico       | 27               | 2             | 4,372                        | 3,616              | 472             | -14%                                           | -13%   |
| France       | 30               | 0             | 4,327                        | 1,308              | 468             | 127%                                           | 79%    |
| Panama       | 136              | 3             | 20,276                       | 14,412             | 442             | -13%                                           | -29%   |
| Bolivia      | 86               | 6             | 9,436                        | 4,031              | 392             | -9%                                            | -19%   |
| Netherlands  | 38               | 0             | 4,040                        | 38                 | 363             | 38%                                            | 172%   |
| Ireland      | 30               | 0             | 5,694                        | 4,732              | 360             | 54%                                            | -38%   |
| Ecuador      | 29               | 1             | 6,138                        | 5,378              | 358             | 0%                                             | -3%    |
| Colombia     | 207              | 6             | 10,842                       | 7,550              | 346             | 10%                                            | 2%     |
| EU           | 64               | 0             | 4,000                        | 2,045              | 313             | 59%                                            | 35%    |
| Armenia      | 11               | 1             | 14,452                       | 12,165             | 288             | -21%                                           | -32%   |
| North Macedo | 37               | 2             | 6,563                        | 4,872              | 273             | 0%                                             | -35%   |
| Kosovo       | 0                | 0             | 6,746                        | 4,609              | 253             | -33%                                           | -19%   |
| Iran         | 27               | 2             | 4,300                        | 3,707              | 247             | -8%                                            | -20%   |
| Moldova      | 87               | 1             | 8,386                        | 5,843              | 234             | 28%                                            | -7%    |
| Switzerland  | 18               | 0             | 4,629                        | 3,975              | 231             | 50%                                            | 56%    |
| South Africa | 28               | 2             | 10,310                       | 8,709              | 222             | -57%                                           | -29%   |

\*Change from 14d ago: Compares 14d-avgs. of Daily New Cases/Deaths today with 14d-avgs. from 14d ago

Confirmed cases in **Brazil** grew 24% since 1 August

Sorted by Total Deaths / 1M Top 50 countries selected by Cases / 1M Excluded countries with population < 1M