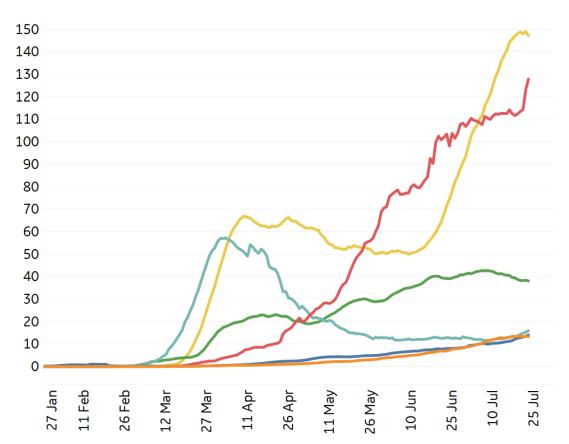

Updated 27 July 2020, 3:30 GMT

### (10°0) H(0°0) H(0°0)

### **Trend since 22 Jan**



### **Today per 1M**

Active cases = Confirmed - Recovered - Deaths



| Per 1M:      | Today  | Change |
|--------------|--------|--------|
| Active Today | 801    | +1%    |
| Active       | 8 new  | +1%    |
| Confirmed    | 26 new | +1%    |
| Deaths       | 1 new  | +1%    |
| Recovered    | 17 new | +1%    |



Updated 27 July 2020, 3:30 GMT



**North America Central/South America Africa** Key **Europe** Middle East Asia

### **New Confirmed Cases / 1M**

7-day rolling average



### New Deaths / 1M

7-day rolling average



# **Top 50 Countries: Per 1M**

| 1 - 25       |                 | Today     |        |           | Total              | Total since 22 Jan |                    |  |
|--------------|-----------------|-----------|--------|-----------|--------------------|--------------------|--------------------|--|
|              | Active<br>Today | Confirmed | Deaths | Recovered | Total<br>Confirmed | Total<br>Deaths    | Total<br>Recovered |  |
| Belgium      | 3,345           | 26        | 0      | 1         | 5,697              | 847                | 1,505              |  |
| UK           | 3,738           | 11        | 0      | 0         | 4,434              | 675                | 21                 |  |
| Spain        | 2,002           | 0         | 0