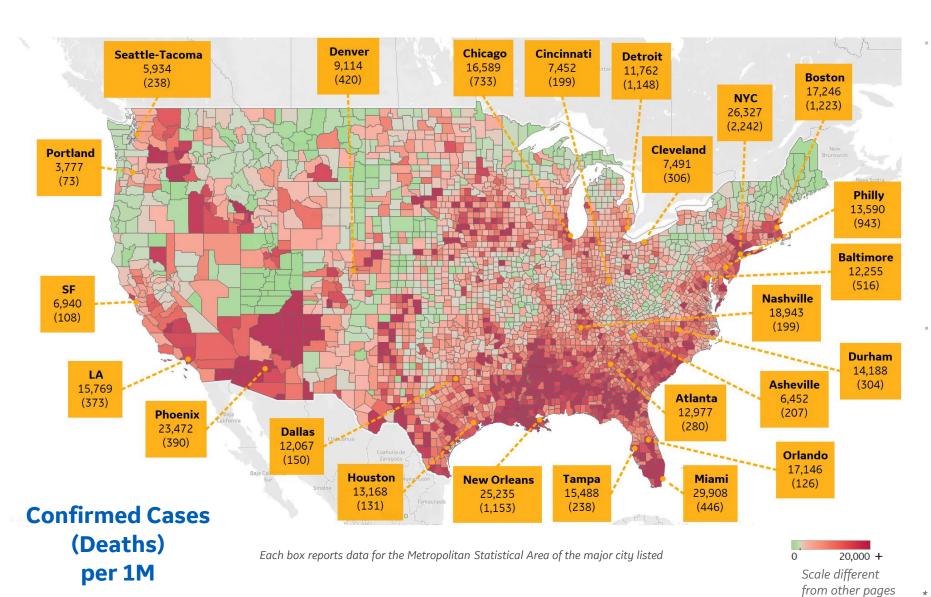

### **Per 1M in Region**

|              | Today   | Change |
|--------------|---------|--------|
| Active Cases | 7,580   | +1%    |
| Confirmed    | 150 new | +1%    |
| Deaths       | 1 new   | +0.3%  |
| Recovered    | 50 new  | +1%    |

### **Top 10 Northeast Counties**

Total Confirmed Cases / 1M

| Rockland County, NY    | 42,478 |
|------------------------|--------|
| Westchester County, NY | 36,979 |
| Passaic County, NJ     | 34,498 |
| Nassau County, NY      | 31,660 |
| Union County, NJ       | 29,405 |
| Suffolk County, NY     | 29,042 |
| Hudson County, NJ      | 28,797 |
| Orange County, NY      | 28,571 |
| New York City*         | 26,840 |
| Suffolk County, MA     | 25,993 |
|                        |        |

### **Top 10 Other US Counties**

Total Confirmed Cases / 1M

| Miami-Dade County, FL      | 38,556 |
|----------------------------|--------|
| Yakima County, WA          | 38,382 |
| Jefferson Parish, LA       | 31,094 |
| Nueces County, TX          | 28,571 |
| Charleston County, SC      | 25,826 |
| Davidson County, TN        | 25,695 |
| Orleans Parish, LA         | 25,370 |
| Broward County, FL         | 25,272 |
| Maricopa County, AZ        | 24,229 |
| Prince George's County, MD | 23,708 |
|                            |        |