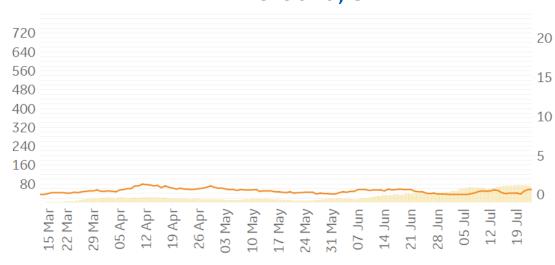

hs / 1M**

7-day rolling avg. since 15 Feb 2020



# **Cumulative Deaths in Select Countries**





# **Fatality Rate in Select Countries**

### **Deaths / Confirmed Cases**

7-day rolling avg. since 15 Feb 2020



Fatality Rate



# % Change in Case Volume in Select Countries

Updated 27 July 2020, 3:30 GMT

11

### **Over Previous 7 days**



### **Confirmed Cases**



### **Reported Recoveries**



### **Reported Deaths**





# Feature: Trends in CC Ecosystem Cities

Updated 27 July 2020, 3:30 GMT



Daily New Deaths

/ 1M (Lines)



### **Bakersfield, CA**



### **Bradford, UK**





Daily New Confirmed Cases / 1M (Bars)

7-day Rolling Avg

# **Feature: Trends in CC Ecosystem Cities**

Updated 27 July 2020, 3:30 GMT







### Philadelphia, PA



### Orlando, FL



### Portland, OR



7-day Rolling Avg

Daily New Deaths / 1M (Lines)



Daily New Confirmed Cases / 1M (Bars)

# **Feature: Trends in CC Ecosystem Cities**

Updated 27 July 2020, 3:30 GMT



# Daily New Deaths / 1M (Lines) 7-day Rolling Avg

### **Durham, NC**



### Hanford, CA



### Los Angeles, CA





# **Feature: Trends in CC Ecosystem Cities**

Updated 27 July 2020, 3:30 GMT



Daily New Deaths

/ 1M (Lines)

7-day Rolling Avg









### **Per 1M in Region**

|              | Today  | Change |
|--------------|--------|--------|
| Active Cases | 1,020  | +0.2%  |
| Confirmed    | 20 new | +1%    |
| Deaths       | 1 new  | +0.2%  |
| Recovered    | 17 new | +1%    |

| Sweden          | 7,258 |
|-----------------|-------|
| Israel          | 3,981 |
| Oman            | 3,980 |
| UK              | 3,