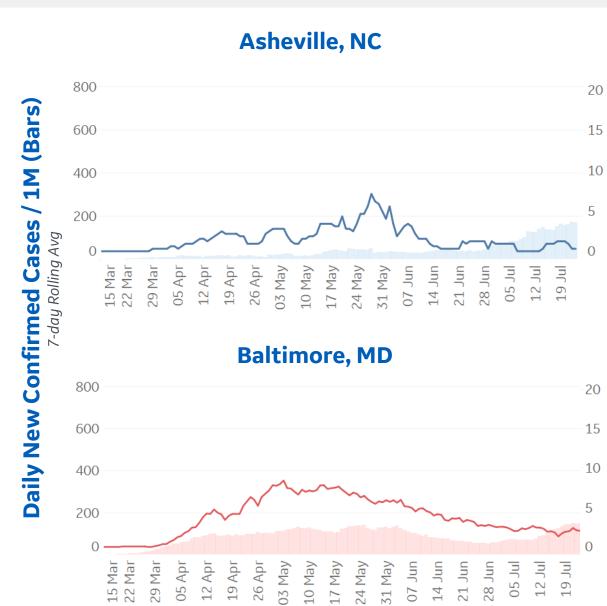

# Feature: Trends in CC Ecosystem Cities

Updated 27 July 2020, 3:30 GMT

Daily New Deaths

/ 1M (Lines)

### **Bakersfield, CA**

### **Bradford, UK**

Daily New Confirmed Cases / 1M (Bars)

7-day Rolling Avg