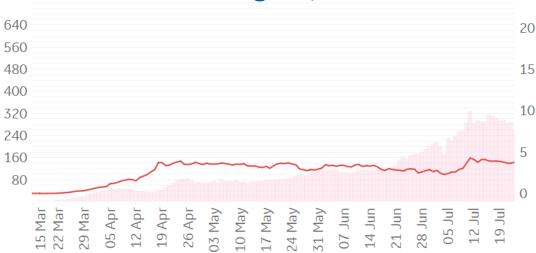

# **Feature: Trends in CC Ecosystem Cities**

Updated 27 July 2020, 3:30 GMT

Daily New Deaths

/ 1M (Lines)

7-day Rolling Avg