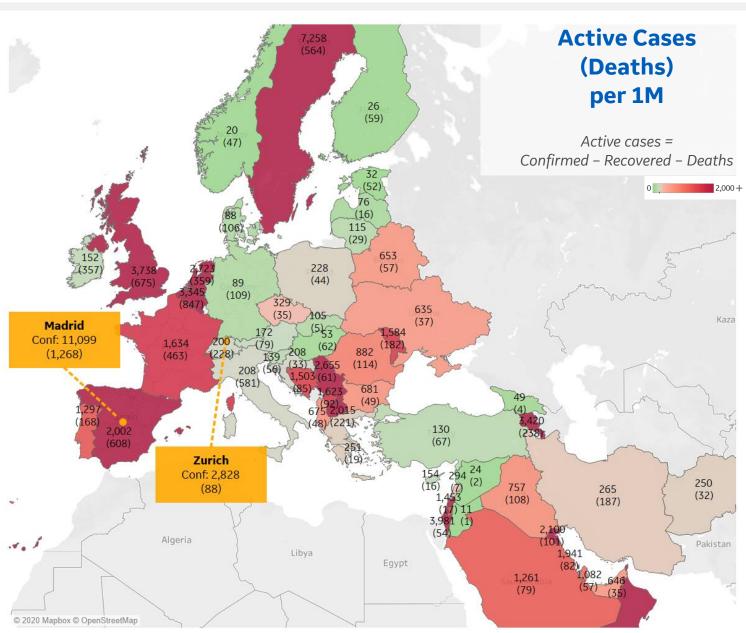

**COVID-19 Information for Switzerland:** 

https://www.corona-data.ch/

**CIA World Factbook:** 

https://www.cia.gov/library/publications/resources/the-world-factbook/

**Italian Ministry of Health:** 

http://www.salute.gov.it/portale/nuovocoronavirus/dettaglioContenutiNuovoCoronavirus.jsp?lingua=italiano&id=5351&area=nuovoCoronavirus&menu=vuoto