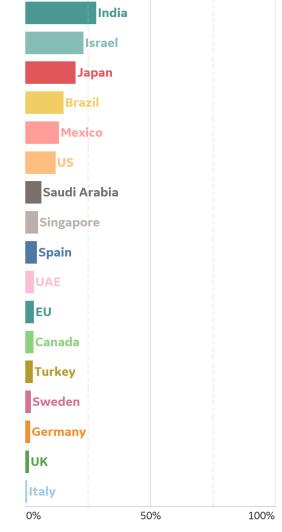

# % Change in Case Volume in Select Countries

Updated 27 July 2020, 3:30 GMT

11

### **Over Previous 7 days**

### **Confirmed Cases**