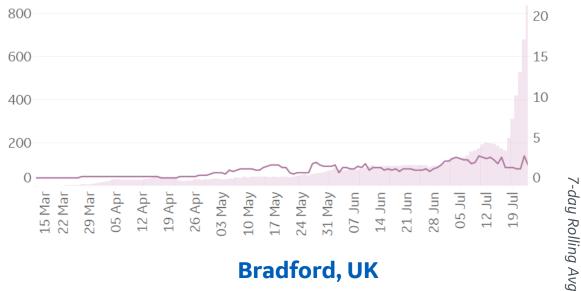

| 186       | 0      | 2         | 2,525              | 20              | 817                |

40,951

Missouri

1,126



# **New Confirmed Cases in Select Countries**







Updated 27 July 2020, 3:30 GMT





## **Daily New Deaths / 1M**

7-day rolling avg. since 15 Feb 2020



# **Cumulative Deaths in Select Countries**





# **Fatality Rate in Select Countries**

### **Deaths / Confirmed Cases**

7-day rolling avg. since 15 Feb 2020



Fatality Rate



# % Change in Case Volume in Select Countries

Updated 27 July 2020, 3:30 GMT

11

### **Over Previous 7 days**



### **Confirmed Cases**



### **Reported Recoveries**



### **Reported Deaths**





# Feature: Trends in CC Ecosystem Cities

Updated 27 July 2020, 3:30 GMT



Daily New Deaths

/ 1M (Lines)



### **Bakersfield, CA**



### **Bradford, UK**





Daily New Confirmed Cases / 1M (Bars)

7-day Rolling Avg

# **Feature: Trends in CC Ecosystem Cities**

Updated 27 July 2020, 3:30 GMT







### Philadelphia, PA



### Orlando, FL



### Portland, OR



7-day Rolling Avg

Daily New Deaths / 1M (Lines)



Daily New Confirmed Cases / 1M (Bars)

# **Feature: Trends in CC Ecosystem Cities**

Updated 27 July 2020, 3:30 GMT



# Daily New Deaths / 1M (Lines) 7-day Rolling Avg

### **Durham, NC**



### Hanford, CA



### Los Angeles, CA





# **Feature: Trends in CC Ecosystem Cities**

Updated 27 July 2020, 3:30 GMT



Daily New Deaths

/ 1M (Lines)

7-day Rolling Avg









### **Per 1M in Region**

|              | Today  | Change |
|--------------|--------|--------|
| Active Cases | 1,020  | +0.2%  |
| Confirm