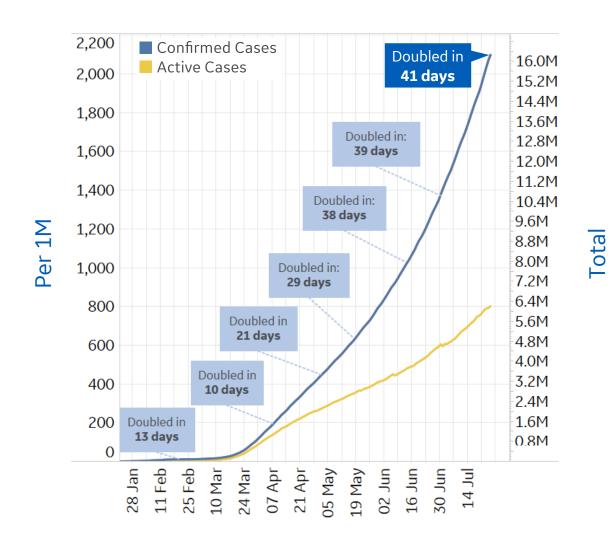

### **Trend since 22 Jan**

### **Today per 1M**

Active cases = Confirmed - Recovered - Deaths

| Per 1M:      | Today  | Change |
|--------------|--------|--------|
| Active Today | 801    | +1%    |
| Active       | 8 new  | +1%    |
| Confirmed    | 26 new | +1%    |
| Deaths       | 1 new  | +1%    |
| Recovered    | 17 new | +1%    |