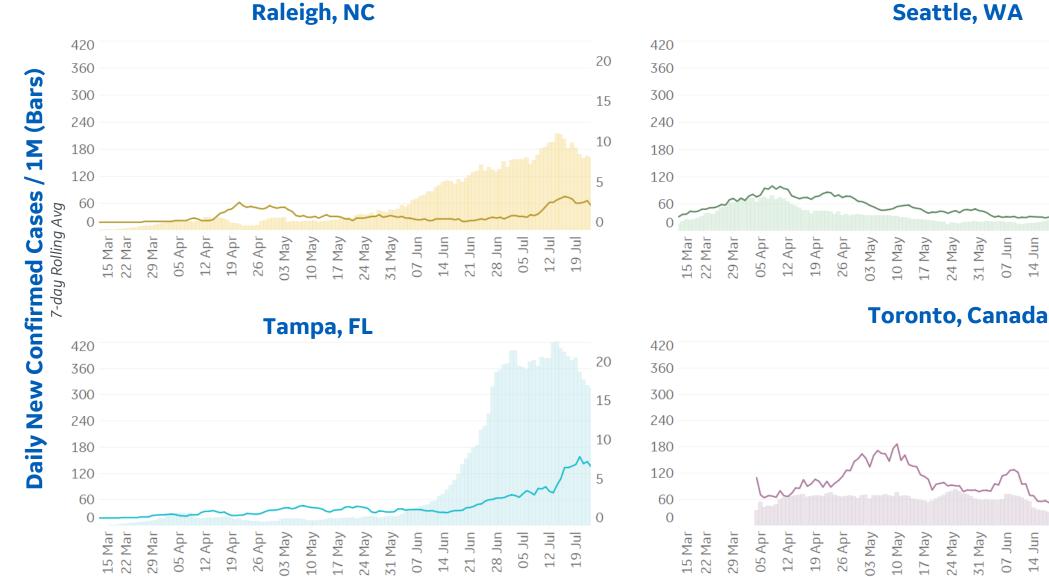

# **Feature: Trends in CC Ecosystem Cities**

Updated 27 July 2020, 3:30 GMT

### Philadelphia, PA

### Orlando, FL

### Portland, OR

7-day Rolling Avg

Daily New Deaths / 1M (Lines)

Daily New Confirmed Cases / 1M (Bars)