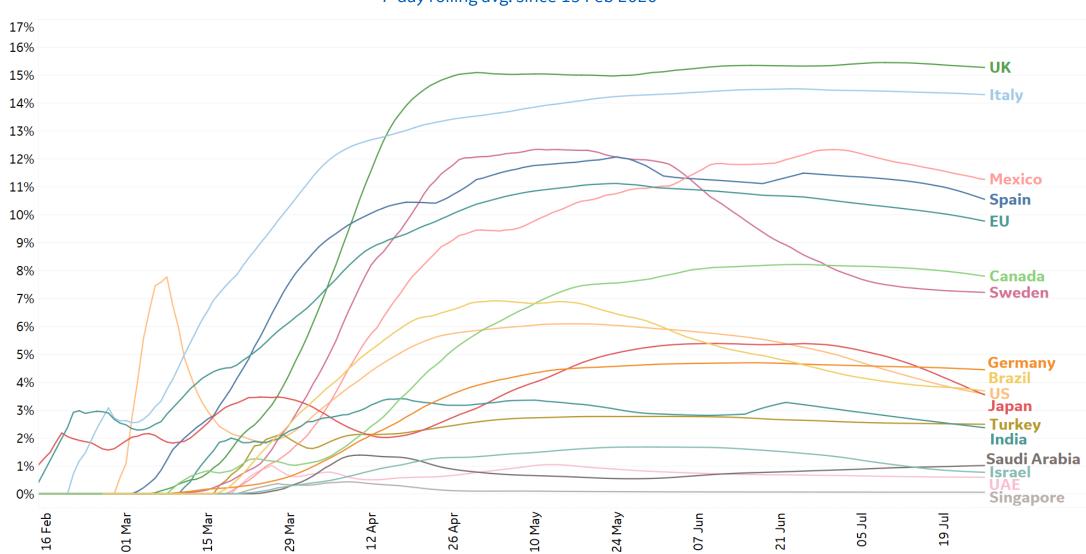

# **Fatality Rate in Select Countries**

### **Deaths / Confirmed Cases**

7-day rolling avg. since 15 Feb 2020

Fatality Rate