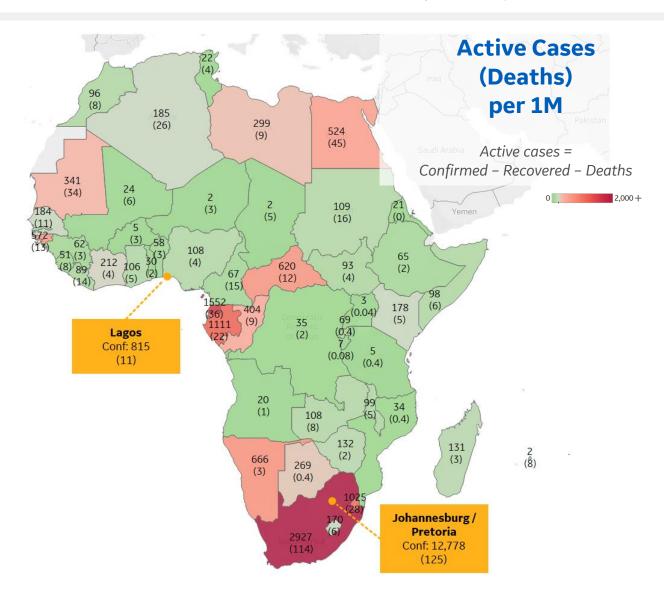

### **Per 1M in Region**

|              | Today   | Change |
|--------------|---------|--------|
| Active Cases | 253     | +3%    |
| Confirmed    | 14 new  | +2%    |
| Deaths       | 0.2 new | +1%    |
| Recovered    | 5 new   | +1%    |

| South Africa      | 2,927 |
|-------------------|-------|
| Eq. Guinea        | 1,552 |
| Gabon             | 1,111 |
| Eswatini          | 1,025 |
| Namibia           | 666   |
| Central African R | 620   |
| Guinea-Bissau     | 572   |
| Egypt             | 524   |
| Congo (Brazzavil  | 404   |
| Mauritania        | 341   |

<sup>\*</sup> Excludes regions with population < 1M

\*\* Per 1M = Per 1 Million Population unless otherwise noted

**Johns Hopkins Coronavirus Resource Center:** 

https://coronavirus.jhu.edu/map.html

**Worldometer Coronavirus Reporting:** 