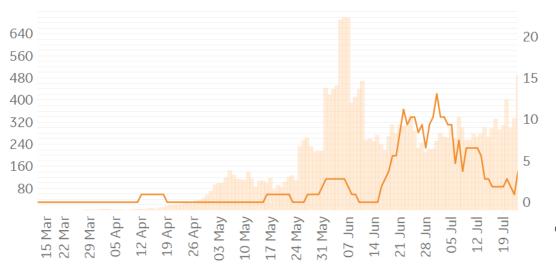

# Feature: Trends in CC Ecosystem Cities

Updated 27 July 2020, 3:30 GMT

Daily New Deaths

/ 1M (Lines)

### **Bakersfield, CA**