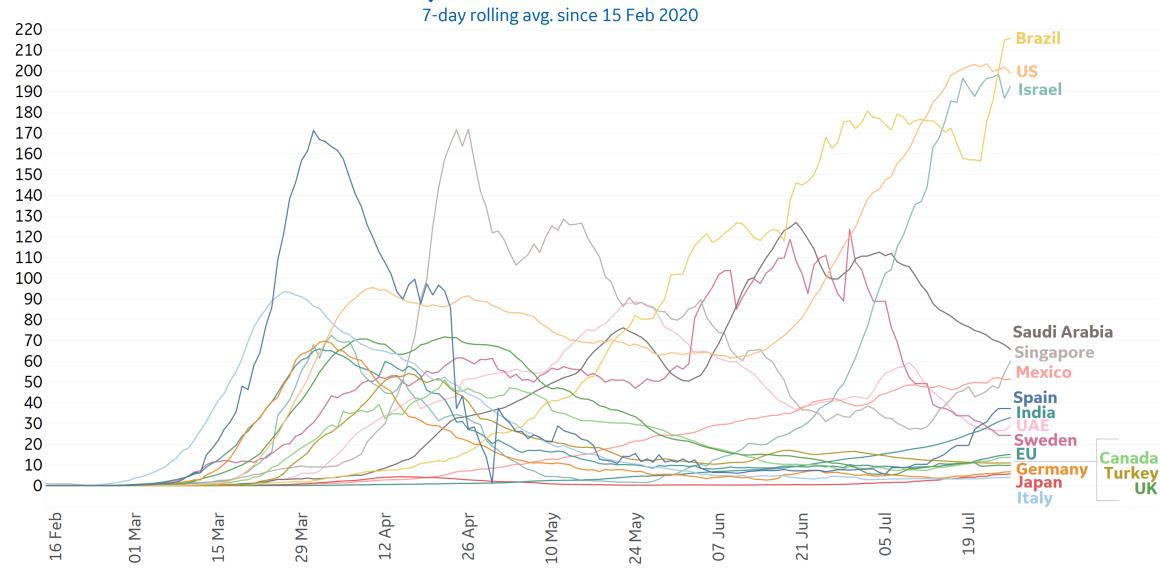

| 81        | 5,876              | 99              | 4,752              |
| Vermont       | 158             | 4         | 0      | 4         | 1,400              | 56              | 1,186              |
| Montana       | 1,216           | 82        | 0      | 102       | 3,341              | 46              | 2,079              |
| Hawaii        | 490             | 63        | 0      | 19        | 1,683              | 26              | 1,167              |
| Wyoming       | 567             | 29        | 0      | 17        | 2,475              | 25              | 1,883              |
| Alaska        | 1,688           | 186       | 0      | 2         | 2,525              | 20              | 817                |

40,951

Missouri

1,126



# **New Confirmed Cases in Select Countries**







Updated 27 July 2020, 3:30 GMT





## **Daily New Deaths / 1M**

7-day rolling avg. since 15 Feb 2020



# **Cumulative Deaths in Select Countries**





# **Fatality Rate in Select Countries**

### **Deaths / Confirmed Cases**

7-day rolling avg. since 15 Feb 2020



Fatality Rate



# % Change in Case Volume in Select Countries

Updated 27 July 2020, 3:30 GMT

11

### **Over Previous 7 days**



### **Confirmed Cases**



### **Reported Recoveries**



### **Reported Deaths**





# Feature: Trends in CC Ecosystem Cities

Updated 27 July 2020, 3:30 GMT



Daily New Deaths

/ 1M (Lines)



### **Bakersfield, CA**



### **Bradford, UK**





Daily New Confirmed Cases / 1M (Bars)

7-day Rolling Avg

# **Feature: Trends in CC Ecosystem Cities**

Updated 27 July 2020, 3:30 GMT







###