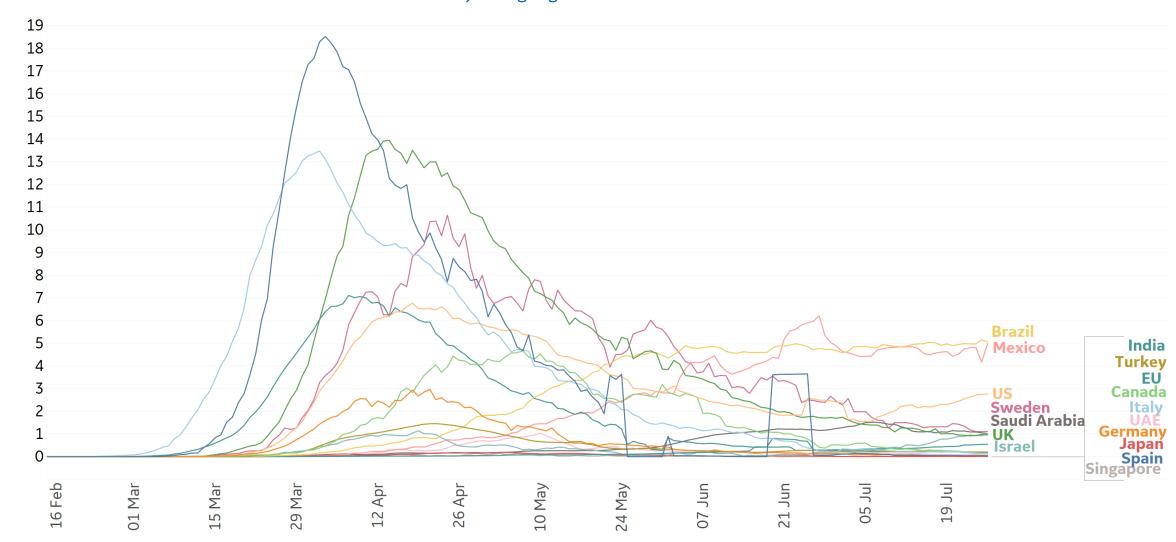

| 4         | 0      | 4         | 1,400              | 56              | 1,186              |
| Montana       | 1,216           | 82        | 0      | 102       | 3,341              | 46              | 2,079              |
| Hawaii        | 490             | 63        | 0      | 19        | 1,683              | 26              | 1,167              |
| Wyoming       | 567             | 29        | 0      | 17        | 2,475              | 25              | 1,883              |
| Alaska        | 1,688           | 186       | 0      | 2         | 2,525              | 20              | 817                |

40,951

Missouri

1,126



# **New Confirmed Cases in Select Countries**







Updated 27 July 2020, 3:30 GMT





## **Daily New Deaths / 1M**

7-day rolling avg. since 15 Feb 2020



# **Cumulative Deaths in Select Countries**





# **Fatality Rate in Select Countries**

### **Deaths / Confirmed Cases**

7-day rolling avg. since 15 Feb 2020



Fatality Rate



# % Change in Case Volume in Select Countries

Updated 27 July 2020, 3:30 GMT

11

### **Over Previous 7 days**



### **Confirmed Cases**



### **Reported Recoveries**



### **Reported Deaths**





# Feature: Trends in CC Ecosystem Cities

Updated 27 July 2020, 3:30 GMT



Daily New Deaths

/ 1M (Lines)



### **Bakersfield, CA**



### **Bradford, UK**





Daily New Confirmed Cases / 1M (Bars)

7-day Rolling Avg

# **Feature: Trends in CC Ecosystem Cities**

Updated 27 July 2020, 3:30 GMT







### Philadelphia, PA



### Orlando, FL



### Portland, OR



7-day Rolling Avg

Daily New Deaths / 1M (Lines