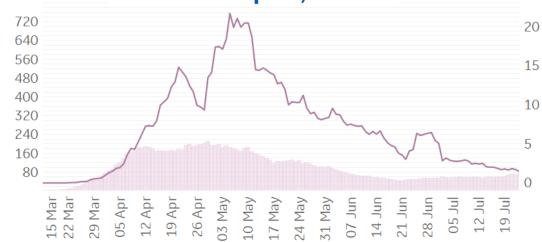

### **Bakersfield, CA**

### **Bradford, UK**

Daily New Confirmed Cases / 1M (Bars)

7-day Rolling Avg