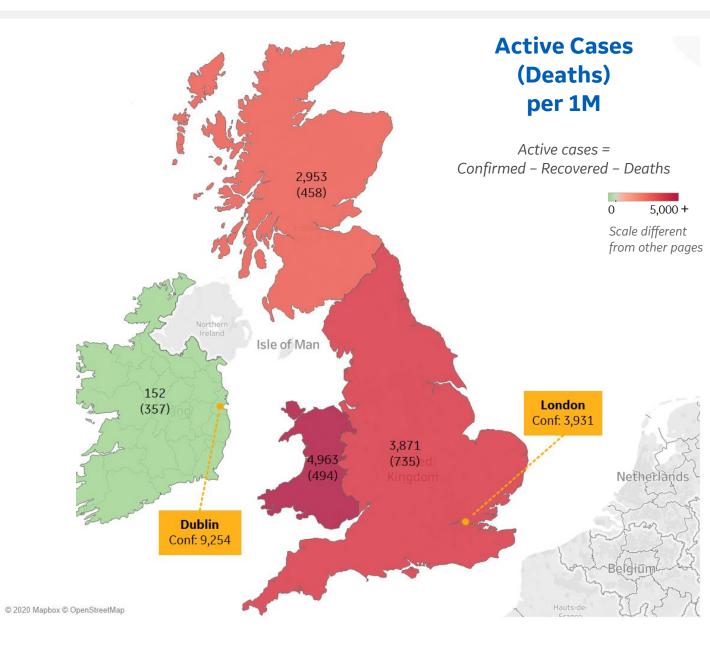

| Wales    | 4,963 |
|----------|-------|
| England  | 3,871 |
| Scotland | 2,953 |
| Ireland  | 152   |