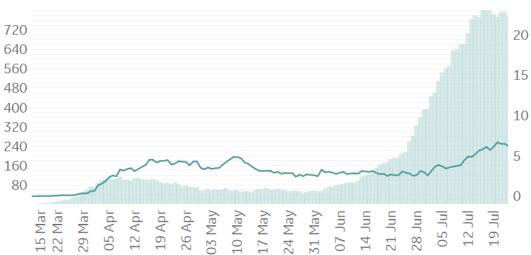

# **Feature: Trends in CC Ecosystem Cities**

Updated 27 July 2020, 3:30 GMT

Daily New Deaths

/ 1M (Lines)

7-day Rolling Avg