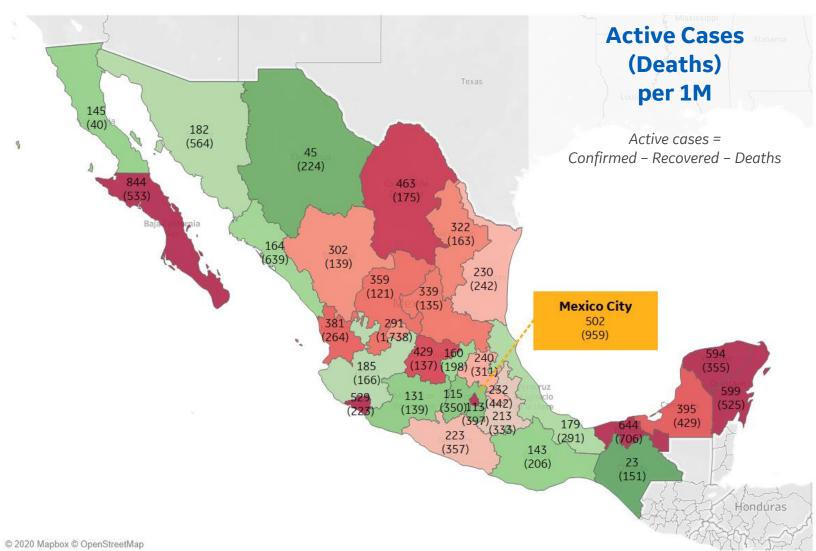

| Baja California Sur | 844 |
|---------------------|-----|
| Tabasco             | 644 |
| Quintana Roo        | 599 |
| Yucatan             | 594 |
| Colima              | 529 |
| Distrito Federal    | 502 |
| Coahuila            | 463 |
| Guanajuato          | 429 |
| Campeche            | 395 |
| Nayarit             | 381 |
|                     |     |

Coronavirus Cases in Japan by Prefecture, Nippon Communications Foundation:

https://www.nippon.com/en/japan-data/h00657/coronavirus-cases-in-japan-by-prefecture.html

Secretary of Health, Mexico: https://www.gob.mx/salud/en