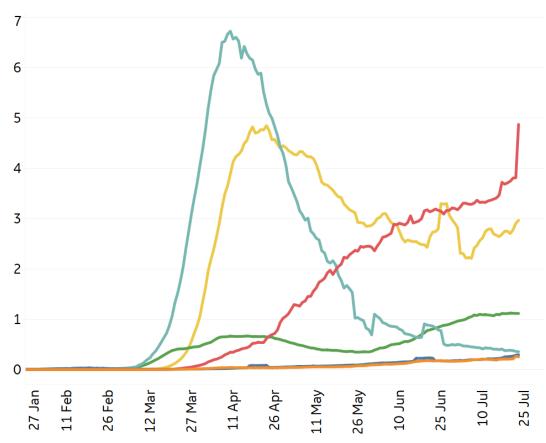

Updated 27 July 2020, 3:30 GMT

### (10°0) H(0°0) H(0°0)

### **Trend since 22 Jan**



### **Today per 1M**

Active cases = Confirmed - Recovered - Deaths



| Per 1M:      | Today  | Change |
|--------------|--------|--------|
| Active Today | 801    | +1%    |
| Active       | 8 new  | +1%    |
| Confirmed    | 26 new | +1%    |
| Deaths       | 1 new  | +1%    |
| Recovered    | 17 new | +1%    |



Updated 27 July 2020, 3:30 GMT



**North America Central/South America Africa** Key **Europe** Middle East Asia

### **New Confirmed Cases / 1M**

7-day rolling average



### New Deaths / 1M

7-day rolling average



# **Top 50 Countries: Per 1M**

| 1 - 25       |                 | Today     |        |           | Total              | Total since 22 Jan |                    |  |
|--------------|-----------------|-----------|--------|-----------|--------------------|--------------------|--------------------|--|
|              | Active<br>Today | Confirmed | Deaths | Recovered | Total<br>Confirmed | Total<br>Deaths    | Total<br>Recovered |  |
| Belgium      | 3,345           | 26        | 0      | 1         | 5,697              | 847                | 1,505              |  |
| UK           | 3,738           | 11        | 0      | 0         | 4,434              | 675                | 21                 |  |
| Spain        | 2,002           | 0         | 0      | 0         | 5,827              | 608