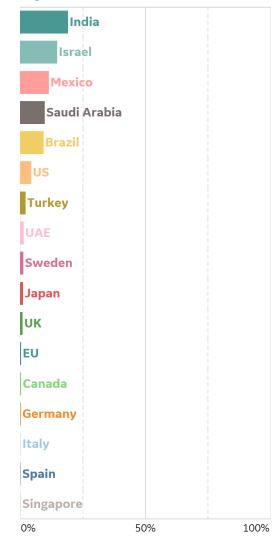

# % Change in Case Volume in Select Countries

Updated 27 July 2020, 3:30 GMT

11

### **Reported Deaths**