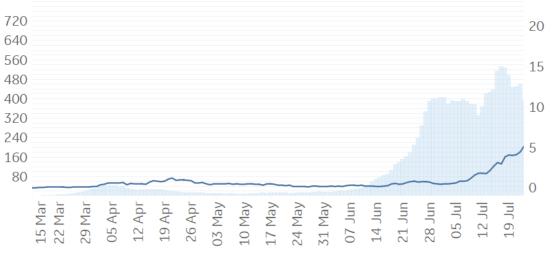

### Philadelphia, PA

### Orlando, FL

### Portland, OR

7-day Rolling Avg

Daily New Deaths / 1M (Lines)

Daily New Confirmed Cases / 1M (Bars)