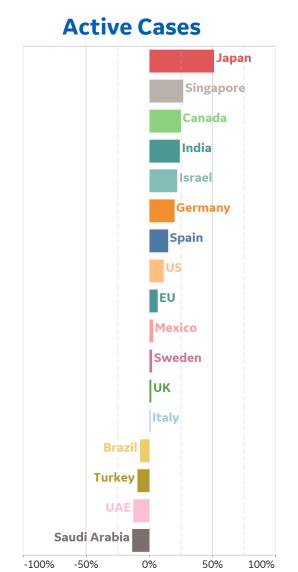

# % Change in Case Volume in Select Countries

Updated 27 July 2020, 3:30 GMT

11

### **Over Previous 7 days**

### **Confirmed Cases**