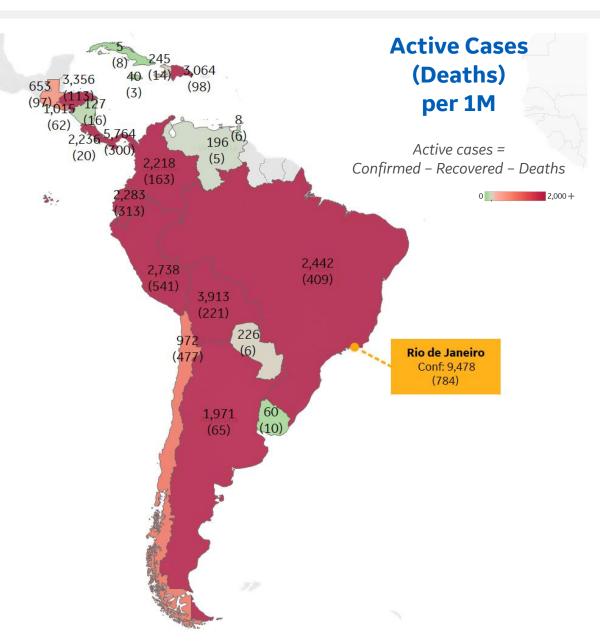

### **Per 1M in Region**

|              | Today  | Change |
|--------------|--------|--------|
| Active Cases | 2,016  | -1%    |
| Confirmed    | 76 new | +1%    |
| Deaths       | 2 new  | +1%    |
| Recovered    | 85 new | +2%    |

| Panama     | 5,764 |
|------------|-------|
| Bolivia    | 3,913 |
| Honduras   | 3,356 |
| Dom. Rep.  | 3,064 |
| Peru       | 2,738 |
| Brazil     | 2,442 |
| Ecuador    | 2,283 |
| Costa Rica | 2,236 |
| Colombia   | 2,218 |
| Argentina  | 1,971 |
|            |       |

### **Per 1M in Region**

|              | Today   | Change |
|--------------|---------|--------|
| Active Cases | 2,442   | -1%    |
| Confirmed    | 116 new | +1%    |
| Deaths       | 3 new   | +1%    |
| Recovered    | 130 new | +2%    |

| Distrito Federal | 31,948 |
|------------------|--------|
| Amazonas         | 23,274 |
| Sergipe          | 22,884 |
| Rondônia         | 20,149 |
| Espírito Santo   | 19,210 |
| Paraíba          | 18,952 |
| Ceará            | 17,749 |
| Pará             | 17,257 |
| Alagoas          | 16,593 |
| Maranhão         | 16,097 |
|                  |        |