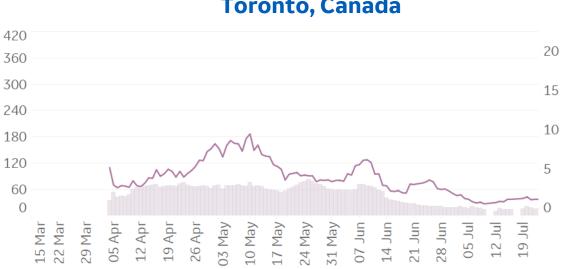

# Feature: Trends in CC Ecosystem Cities

Updated 27 July 2020, 3:30 GMT

Daily New Deaths

/ 1M (Lines)

### **Bakersfield, CA**

### **Bradford, UK**

Daily New Confirmed Cases / 1M (Bars)

7-day Rolling Avg