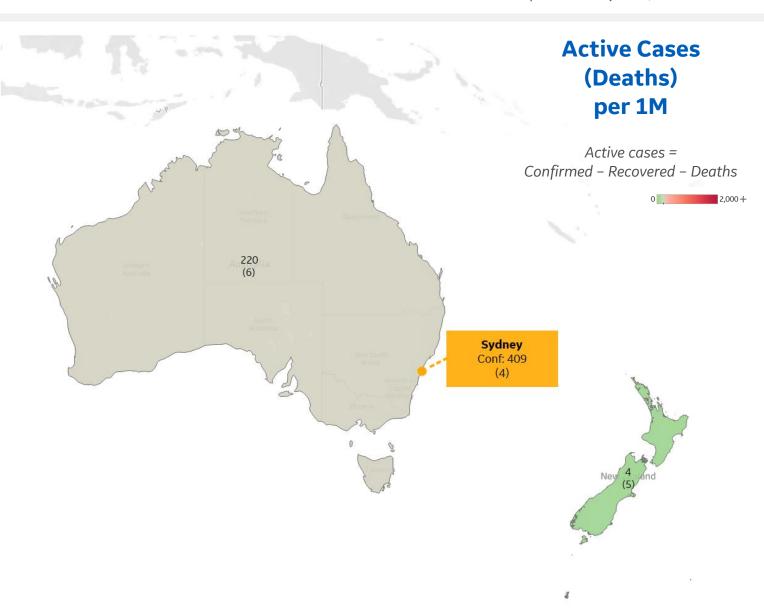

### Per 1M in Region

|              | Today   | Change |
|--------------|---------|--------|
| Active Cases | 180     | +7%    |
| Confirmed    | 17 new  | +2%    |
| Deaths       | 0.2 new | +3%    |
| Recovered    | 5 new   | +0%    |

| Australia   | 220 |
|-------------|-----|
| New Zealand | 4   |

<sup>\*</sup> Excludes regions with population < 1M