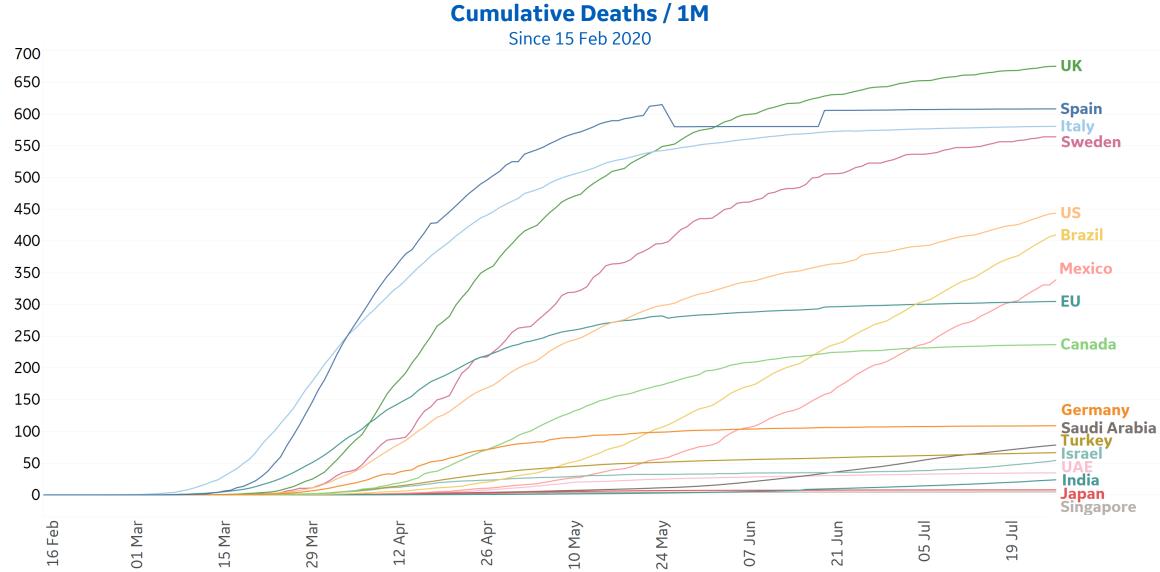

| 56              | 1,186              |
| Montana       | 1,216           | 82        | 0      | 102       | 3,341              | 46              | 2,079              |
| Hawaii        | 490             | 63        | 0      | 19        | 1,683              | 26              | 1,167              |
| Wyoming       | 567             | 29        | 0      | 17        | 2,475              | 25              | 1,883              |
| Alaska        | 1,688           | 186       | 0      | 2         | 2,525              | 20              | 817                |

40,951

Missouri

1,126



# **New Confirmed Cases in Select Countries**







Updated 27 July 2020, 3:30 GMT





## **Daily New Deaths / 1M**

7-day rolling avg. since 15 Feb 2020



# **Cumulative Deaths in Select Countries**





# **Fatality Rate in Select Countries**

### **Deaths / Confirmed Cases**

7-day rolling avg. since 15 Feb 2020



Fatality Rate



# % Change in Case Volume in Select Countries

Updated 27 July 2020, 3:30 GMT

11

### **Over Previous 7 days**



### **Confirmed Cases**



### **Reported Recoveries**



### **Reported Deaths**





# Feature: Trends in CC Ecosystem Cities

Updated 27 July 2020, 3:30 GMT



Daily New Deaths

/ 1M (Lines)



### **Bakersfield, CA**



### **Bradford, UK**





Daily New Confirmed Cases / 1M (Bars)

7-day Rolling Avg

# **Feature: Trends in CC Ecosystem Cities**

Updated 27 July 2020, 3:30 GMT







### Philadelphia, PA



### Orlando, FL



### Portland, OR



7-day Rolling Avg

Daily New Deaths / 1M (Lines)



Daily New Confirmed Cases / 1M (Bars)

# *