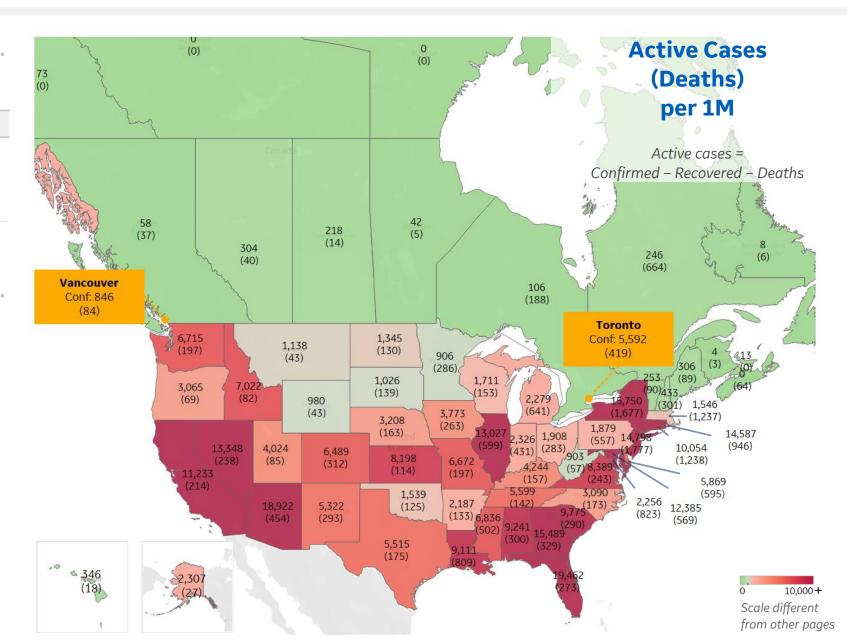

### **Per 1M in Region**

|              | Today  | Change |
|--------------|--------|--------|
| Active Cases | 1,020  | +0.2%  |
| Confirmed    | 20 new | +1%    |
| Deaths       | 1 new  | +0.2%  |
| Recovered    | 17 new | +1%    |

| Florida      | 19,462 |
|--------------|--------|
| Arizona      | 18,922 |
| New York     | 15,750 |
| Georgia      | 15,489 |
| New Jersey   | 14,798 |
| Rhode Island | 14,587 |
| Nevada       | 13,348 |
| Illinois     | 13,027 |
| Maryland     | 12,385 |
| California   | 11,233 |