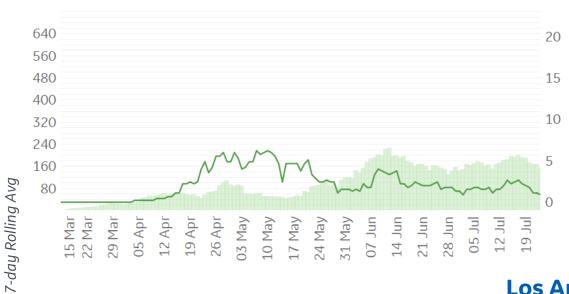

n Case Volume in Select Countries

Updated 27 July 2020, 3:30 GMT

11

### **Over Previous 7 days**



### **Confirmed Cases**



### **Reported Recoveries**



### **Reported Deaths**





# Feature: Trends in CC Ecosystem Cities

Updated 27 July 2020, 3:30 GMT



Daily New Deaths

/ 1M (Lines)



### **Bakersfield, CA**



### **Bradford, UK**





Daily New Confirmed Cases / 1M (Bars)

7-day Rolling Avg

# **Feature: Trends in CC Ecosystem Cities**

Updated 27 July 2020, 3:30 GMT







### Philadelphia, PA



### Orlando, FL



### Portland, OR



7-day Rolling Avg

Daily New Deaths / 1M (Lines)



Daily New Confirmed Cases / 1M (Bars)

# **Feature: Trends in CC Ecosystem Cities**

Updated 27 July 2020, 3:30 GMT



# Daily New Deaths / 1M (Lines) 7-day Rolling Avg

### **Durham, NC**



### Hanford, CA



### Los Angeles, CA





# **Feature: Trends in CC Ecosystem Cities**

Updated 27 July 2020, 3:30 GMT



Daily New Deaths

/ 1M (Lines)

7-day Rolling Avg









### **Per 1M in Region**

|              | Today  | Change |
|--------------|--------|--------|
| Active Cases | 1,020  | +0.2%  |
| Confirmed    | 20 new | +1%    |
| Deaths       | 1 new  | +0.2%  |
| Recovered    | 17 new | +1%    |

| Sweden          | 7,258 |
|-----------------|-------|
| Israel          | 3,981 |
| Oman            | 3,980 |
| UK              | 3,738 |
| Armenia         | 3,420 |
| Belgium         | 3,345 |
| Netherlands     | 2,723 |
| Serbia          | 2,655 |
| Kuwait          | 2,100 |
| North Macedonia | 2,015 |
|                 |       |

<sup>\*</sup> Excludes regions with popul