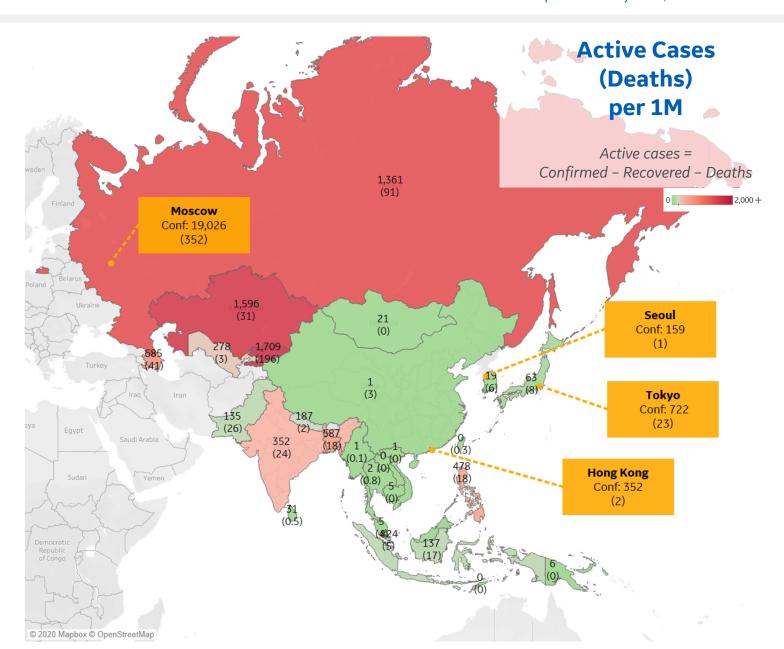

### **Per 1M in Region**

|              | Today   | Change |
|--------------|---------|--------|
| Active Cases | 225     | +2%    |
| Confirmed    | 15 new  | +2%    |
| Deaths       | 0.2 new | +1%    |
| Recovered    | 10 new  | +2%    |

| Kyrgyzstan  | 1,709 |
|-------------|-------|
| Kazakhstan  | 1,596 |
| Russia      | 1,361 |
| Singapore   | 824   |
| Azerbaijan  | 685   |
| Bangladesh  | 587   |
| Philippines | 478   |
| India       | 352   |
| Uzbekistan  | 278   |
| Nepal       | 187   |
|             |       |

<sup>\*</sup> Excludes regions with population < 1M

COMMAND CENTERS