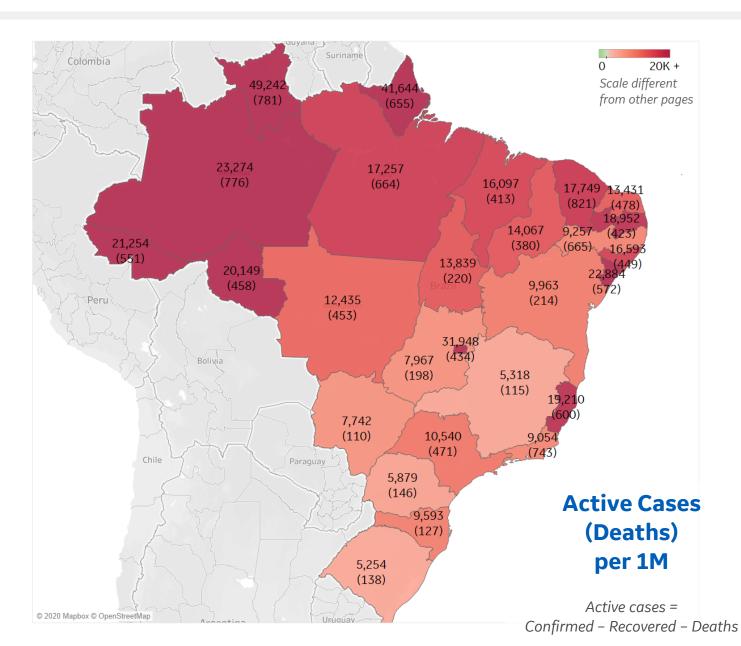

### **Per 1M in Region**

|              | Today   | Change |
|--------------|---------|--------|
| Active Cases | 2,442   | -1%    |
| Confirmed    | 116 new | +1%    |
| Deaths       | 3 new   | +1%    |
| Recovered    | 130 new | +2%    |

| Distrito Federal | 31,948 |
|------------------|--------|
| Amazonas         | 23,274 |
| Sergipe          | 22,884 |
| Rondônia         | 20,149 |
| Espírito Santo   | 19,210 |
| Paraíba          | 18,952 |
| Ceará            | 17,749 |
| Pará             | 17,257 |
| Alagoas          | 16,593 |
| Maranhão         | 16,097 |
|                  |        |

<sup>\*</sup> Excludes regions with population < 1M

**COMMAND CENTERS** 