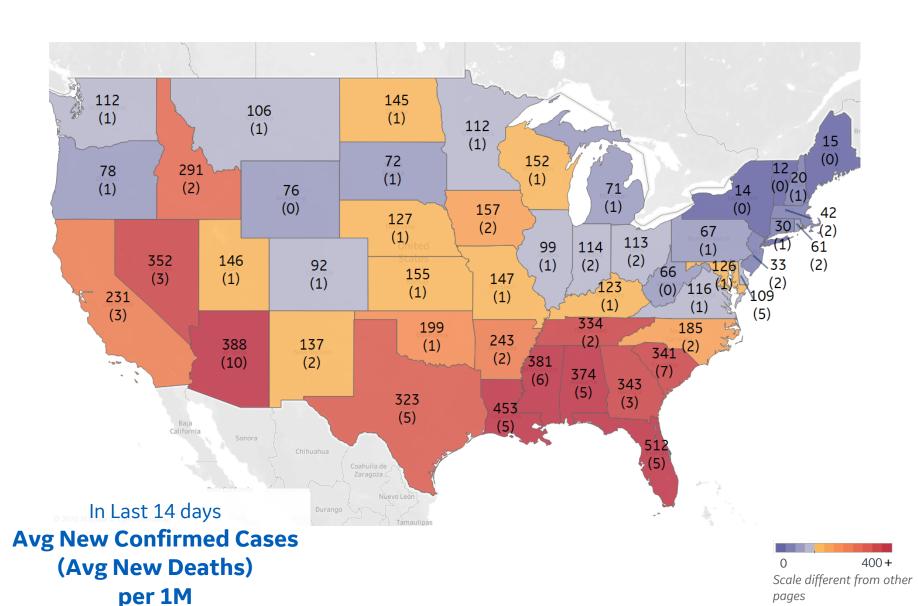

### **Top 10 by New Confirmed**

Avg New Confirmed Cases / 1M

| Florida        | 512 |
|----------------|-----|
| Louisiana      | 453 |
| Arizona        | 388 |
| Mississippi    | 381 |
| Alabama        | 374 |
| Nevada         | 352 |
| Georgia        | 343 |
| South Carolina | 341 |
| Tennessee      | 334 |
| Texas          | 323 |
|                |     |

### **Top 10 by New Deaths**

Avg New Deaths / 1M

| Arizona        | 10 |
|----------------|----|
| South Carolina | 7  |
| Mississippi    | 6  |
| Alabama        | 5  |
| Delaware       | 5  |
| Florida        | 5  |
| Louisiana      | 5  |
| Texas          | 5  |
| California     | 3  |
| Georgia        | 3  |
|                |    |