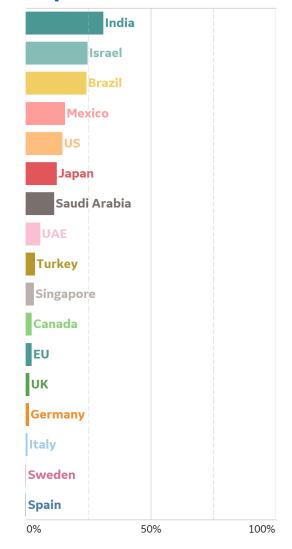

# % Change in Case Volume in Select Countries

Updated 27 July 2020, 3:30 GMT

11

### **Reported Recoveries**