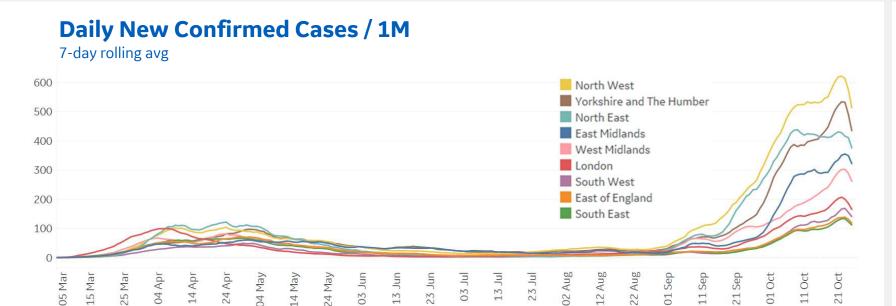

# Feature: England

#### **Daily New Deaths / 1M**

#### **Region Profiles**

While 23% of England's population lives in the North West and Yorkshire regions, this group makes up 41% of confirmed cases and 28% of reported deaths

**COMMAND CENTERS** 