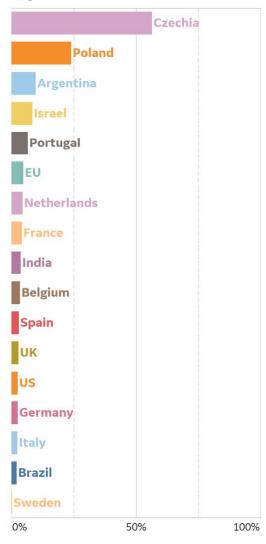

## % Change in Case Volume in Select Countries

#### **Over Previous 7 days**

100%