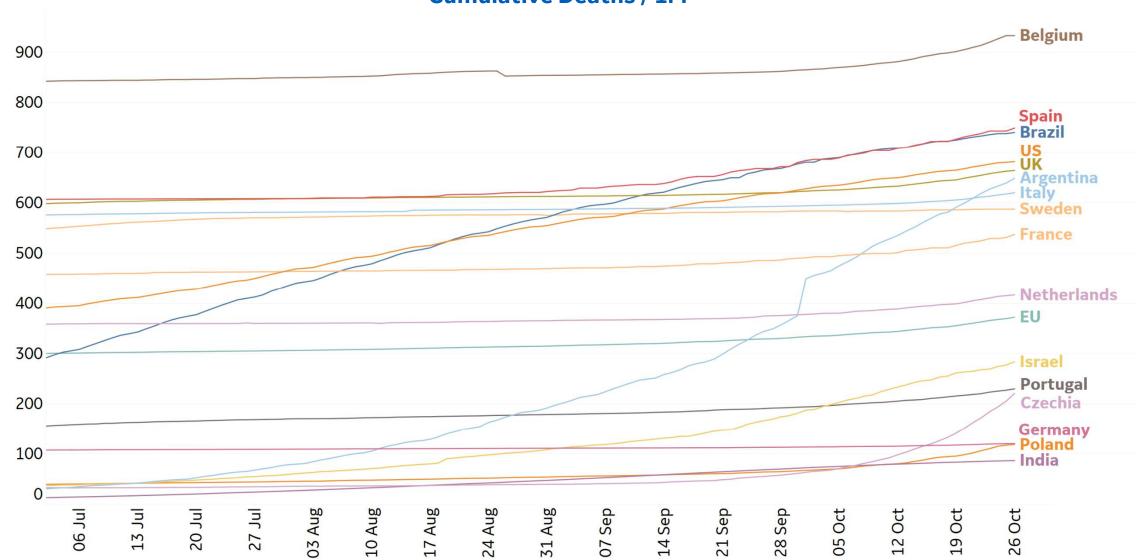

77              | 79%                                               | 475%   |
| Alaska        | 311              | 0             | 13,356                       | 6,948              | 68              | 53%                                               | 100%   |
| Vermont       | 20               | 0             | 2,083                        | 1,741              | 58              | 58%                                               | N/A    |

Sorted by Raw Total Deaths

<sup>\*</sup>Change from 14d ago: Compares 14d-avgs. of Daily New Cases/Deaths today with 14d-avgs. from 14d ago



## **New Confirmed Cases in Select Countries**

Updated 27 Oct 2020, 3:30 GMT







## **New Deaths in Select Countries**

Updated 27 Oct 2020, 3:30 GMT





## **Cumulative Deaths in Select Countries**







## **Fatality Rate in Select Countries**









## % Change in Case Volume in Select Countries

#### **Over Previous 7 days**

100%



#### **Reported Recoveries**



#### **Reported Deaths**



# Feature: England



#### **Daily New Deaths / 1M**



#### **Region Profiles**

While 23% of England's population lives in the North West and Yorkshire regions, this group makes up 41% of confirmed cases and 28% of reported deaths



**COMMAND CENTERS** 



## **Europe & Middle East**

#### **Per 1M in Region**

|              | Today   | Change |
|--------------|---------|--------|
| Active Cases | 5,451   | +5%    |
| Confirmed    | 293 new | +3%    |
| Deaths       | 2 new   | +0.8%  |
| Recovered    | 52 new  | +1%    |

#### **Most Daily New Cases / 1M**

| Czechia     | 980 |
|-------