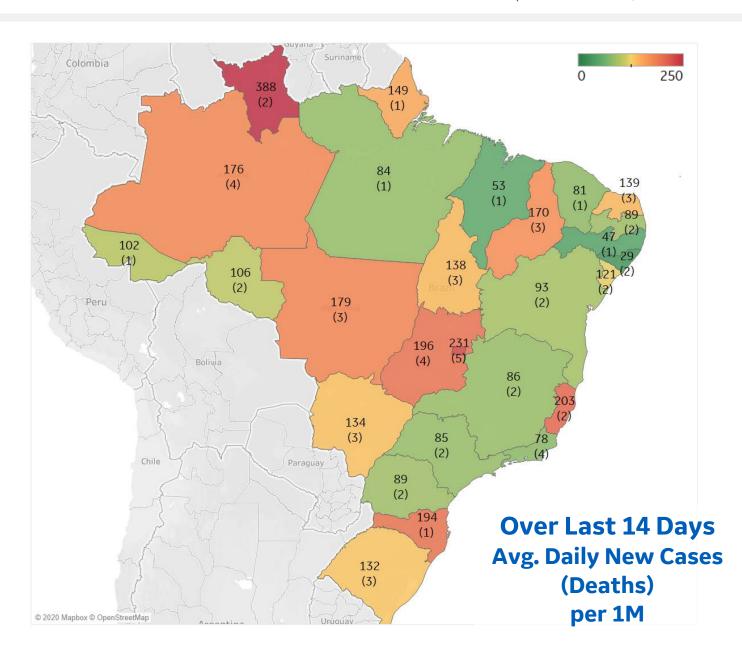

#### **Per 1M in Region**

|              | Today   | Change |
|--------------|---------|--------|
| Active Cases | 3,416   | +4%    |
| Confirmed    | 137 new | +0.5%  |
| Deaths       | 2 new   | +0.3%  |
| Recovered    | 0 new   | +0%    |

| Distrito Federal | 231 |
|------------------|-----|
| Espírito Santo   | 203 |
| Goiás            | 196 |
| Santa Catarina   | 194 |
| MatoGrosso       | 179 |
| Amazonas         | 176 |
| Piauí            | 170 |
| Rio Grande do    | 139 |
| Tocantins        | 138 |
| MatoGrosso d     | 134 |

<sup>\*</sup> Excludes regions with population < 1M

**COMMAND CENTERS** 