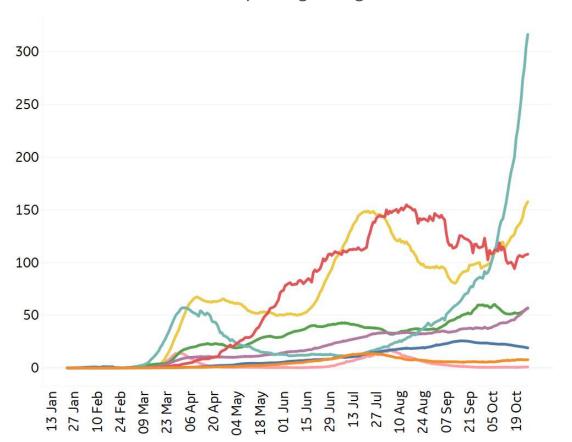

## **New Confirmed Cases & New Deaths**

Key World North America Europe Middle East Cent & South America Asia Africa Oceania

#### **New Confirmed Cases / 1M**

7-day rolling average