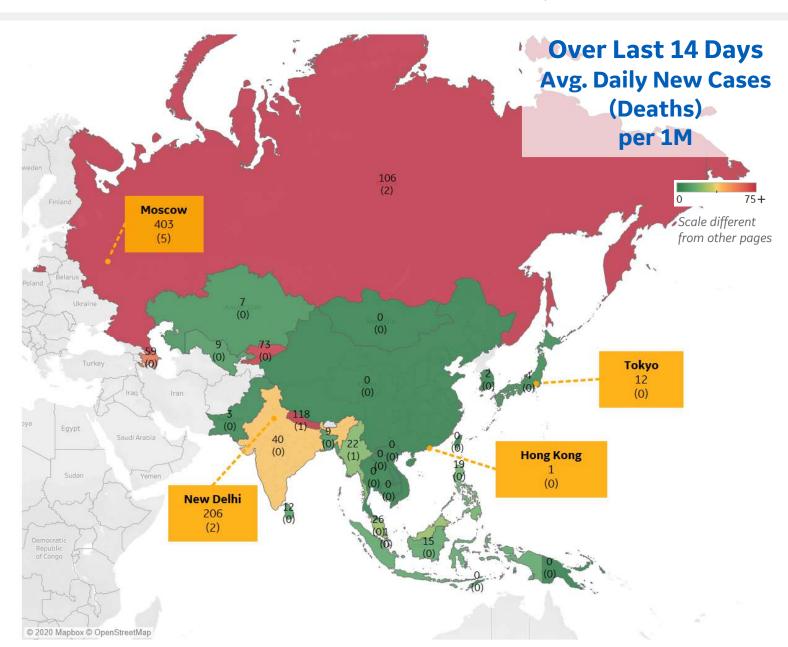

#### **Per 1M in Region**

|              | Today   | Change |
|--------------|---------|--------|
| Active Cases | 293     | -1%    |
| Confirmed    | 16 new  | +1%    |
| Deaths       | 0.2 new | +0.5%  |
| Recovered    | 19 new  | +1%    |

| Nepal       | 118 |
|-------------|-----|
| Russia      | 106 |
| Kyrgyzstan  | 73  |
| Azerbaijan  | 59  |
| India       | 40  |
| Malaysia    | 26  |
| Myanmar     | 22  |
| Philippines | 19  |
| Indonesia   | 15  |
| Sri Lanka   | 12  |

<sup>\*</sup> Excludes regions with population < 1M