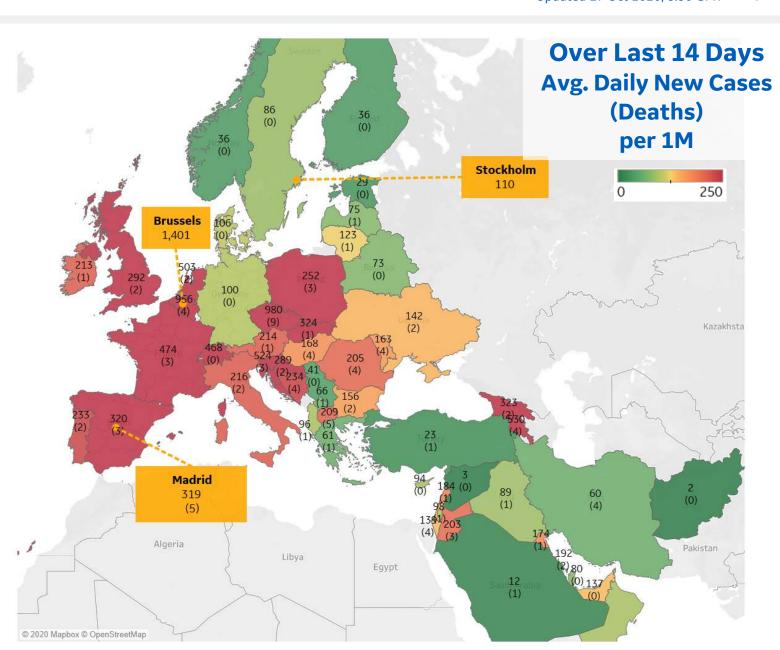

## **Europe & Middle East**

#### **Per 1M in Region**

|              | Today   | Change |
|--------------|---------|--------|
| Active Cases | 5,451   | +5%    |
| Confirmed    | 293 new | +3%    |
| Deaths       | 2 new   | +0.8%  |
| Recovered    | 52 new  | +1%    |

#### **Most Daily New Cases / 1M**

| Czechia     | 980 |
|-------------|-----|
| Belgium     | 956 |
| Armenia     | 530 |
| Slovenia    | 524 |
| Netherlands | 503 |
| France      | 474 |
| Switzerland | 468 |
| Slovakia    | 324 |
| Georgia     | 323 |
| Spain       | 320 |

<sup>\*</sup> Excludes regions with population < 1M

**COMMAND CENTERS** 