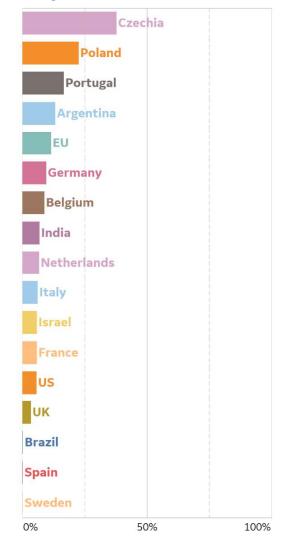

## % Change in Case Volume in Select Countries

#### **Over Previous 7 days**

100%