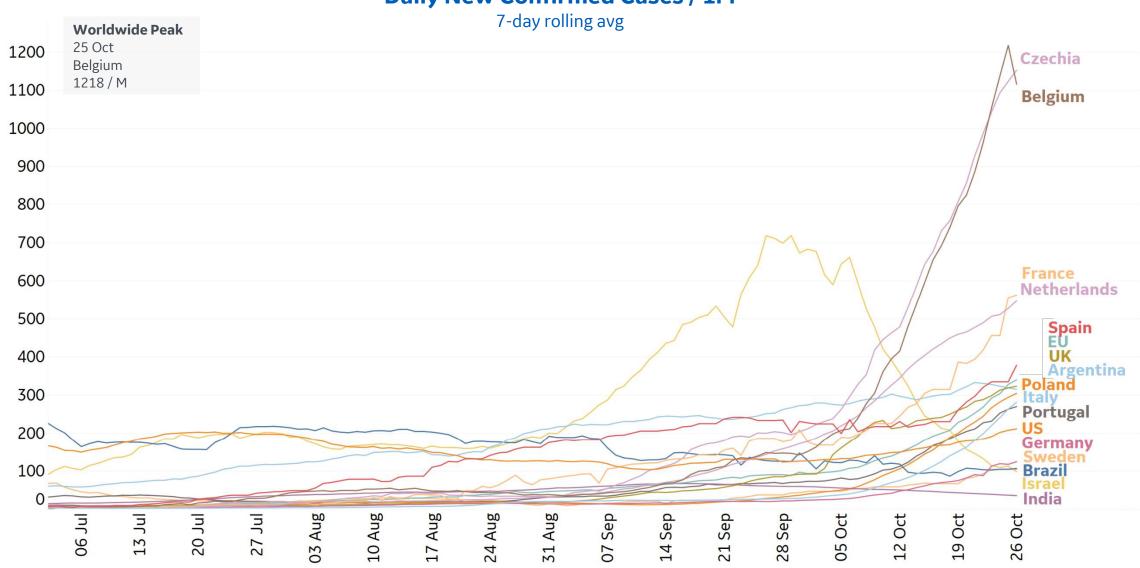

| 0%     |
| Wyoming       | 309              | 3             | 11,477                       | 7,675              | 77              | 79%                                               | 475%   |
| Alaska        | 311              | 0             | 13,356                       | 6,948              | 68              | 53%                                               | 100%   |
| Vermont       | 20               | 0             | 2,083                        | 1,741              | 58              | 58%                                               | N/A    |

Sorted by Raw Total Deaths

<sup>\*</sup>Change from 14d ago: Compares 14d-avgs. of Daily New Cases/Deaths today with 14d-avgs. from 14d ago



## **New Confirmed Cases in Select Countries**

Updated 27 Oct 2020, 3:30 GMT







## **New Deaths in Select Countries**

Updated 27 Oct 2020, 3:30 GMT





## **Cumulative Deaths in Select Countries**







## **Fatality Rate in Select Countries**









## % Change in Case Volume in Select Countries

#### **Over Previous 7 days**

100%



#### **Reported Recoveries**



#### **Reported Deaths**



# Feature: England



#### **Daily New Deaths / 1M**



#### **Region Profiles**

While 23% of England's population lives in the North West and Yorkshire regions, this group makes up 41% of confirmed cases and 28% of reported deaths



**COMMAND CENTERS** 



## **Europe & Middle East**

#### **Per 1M in Region**

|              | Today   | Change |
|--------------|---------|--------|
| Active Cases | 5,451   | +5%    |
| Confirmed    | 293 new | +3%    |
| Deaths