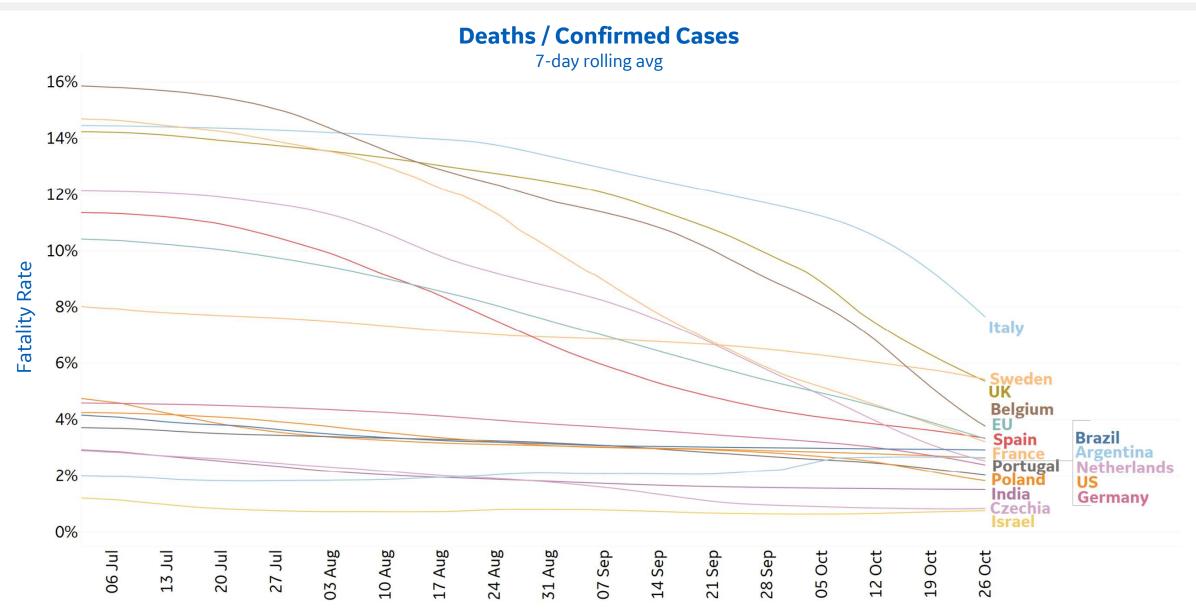

| 475%   |
| Alaska        | 311              | 0             | 13,356                       | 6,948              | 68              | 53%                                               | 100%   |
| Vermont       | 20               | 0             | 2,083                        | 1,741              | 58              | 58%                                               | N/A    |

Sorted by Raw Total Deaths

<sup>\*</sup>Change from 14d ago: Compares 14d-avgs. of Daily New Cases/Deaths today with 14d-avgs. from 14d ago



## **New Confirmed Cases in Select Countries**

Updated 27 Oct 2020, 3:30 GMT







## **New Deaths in Select Countries**

Updated 27 Oct 2020, 3:30 GMT





## **Cumulative Deaths in Select Countries**







## **Fatality Rate in Select Countries**









## % Change in Case Volume in Select Countries

#### **Over Previous 7 days**

100%



#### **Reported Recoveries**



#### **Reported Deaths**



# Feature: England



#### **Daily New Deaths / 1M**



#### **Region Profiles**

While 23% of England's population lives in the North West and Yorkshire regions, this group makes up 41% of confirmed cases and 28% of reported deaths



**COMMAND CENTERS** 



## **Europe & Middle East**

#### **Per 1M in Region**

|              | Today   | Change |
|--------------|---------|--------|
| Active Cases | 5,451   | +5%    |
| Confirmed    | 293 new | +3%    |
| Deaths       | 2 new   | +0.8%  |
| Recovered    | 52 new  | +1%    |

#### **Most Daily New Cases / 1M**

| Czechia     | 980 |
|-------------|-----|
| Belgium     | 956 |
| Armenia