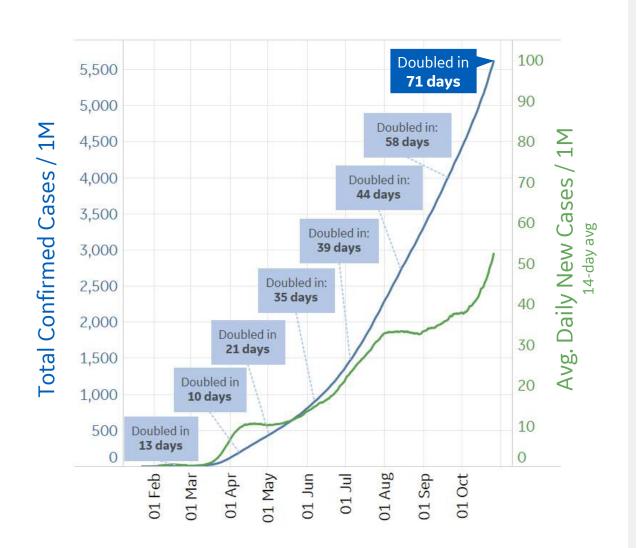

## **Global Confirmed & Active Cases**

Updated 27 Oct 2020, 3:30 GMT

1

#### **Trend since 22 Jan**

#### Avg. Daily New Cases / 1M

Over the last 14 days

| Per 1M:                 | New<br>Today | Change from 30 Days Ago |
|-------------------------|--------------|-------------------------|
| Active                  | 32           | +44%                    |
| Confirmed               | 64           | +32%                    |
| Deaths                  | 1            | +17%                    |
| Recovered               | 31           | +29%                    |
| Worldwide Survival Rate | 97.3%        | +0.36%                  |