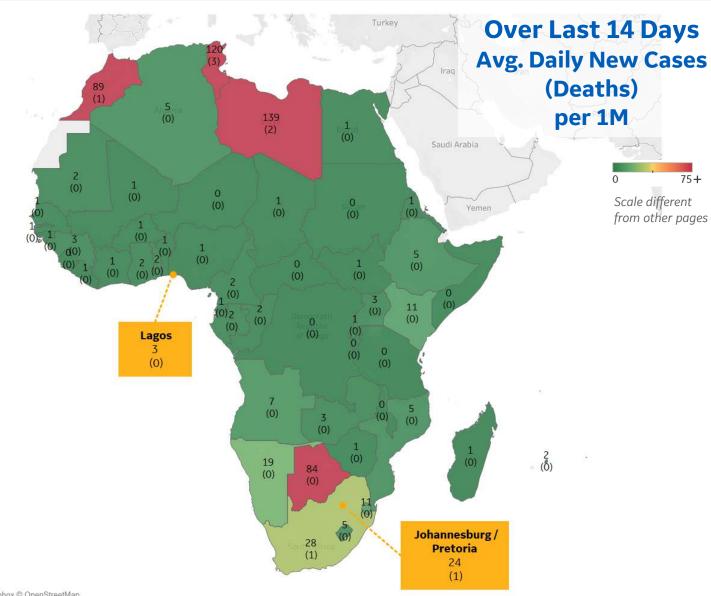

#### **Per 1M in Region**

|              | Today   | Change |
|--------------|---------|--------|
| Active Cases | 204     | +0%    |
| Confirmed    | 8 new   | +0.6%  |
| Deaths       | 0.3 new | +0.8%  |
| Recovered    | 7 new   | +0.7%  |

#### Most Daily New Cases / 1M

| Libya        | 139 |
|--------------|-----|
| Tunisia      | 120 |
| Morocco      | 89  |
| Botswana     | 84  |
| South Africa | 28  |
| Namibia      | 19  |
| Kenya        | 11  |
| Eswatini     | 11  |
| Angola       | 7   |
| Ethiopia     | 5   |

<sup>\*</sup> Excludes regions with population < 1M

\*\* Per 1M = Per 1 Million Population unless otherwise noted

**Johns Hopkins Coronavirus Resource Center:** 

https://coronavirus.jhu.edu/map.html

**Worldometer Coronavirus Reporting:** 