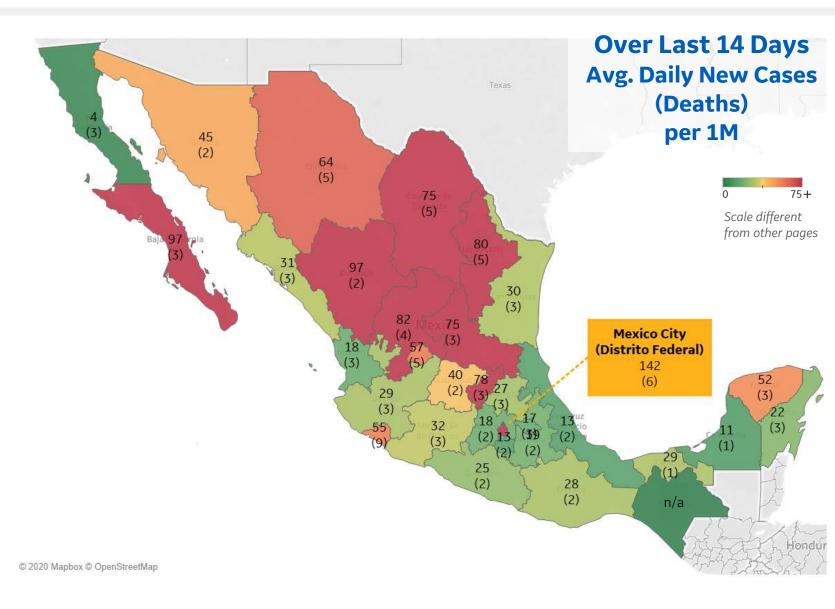

#### **Per 1M in Region**

|              | Today  | Change |
|--------------|--------|--------|
| Active Cases | 356    | -7%    |
| Confirmed    | 32 new | +0.5%  |
| Deaths       | 2 new  | +0.3%  |
| Recovered    | 59 new | +1.0%  |

| Distrito Federal    | 142 |
|---------------------|-----|
| Baja California Sur | 97  |
| Durango             | 97  |
| Zacatecas           | 82  |
| Nuevo León          | 80  |
| Querétaro           | 78  |
| San Luis Potosí     | 75  |
| Coahuila            | 75  |
| Chihuahua           | 64  |
| Aguascalientes      | 57  |