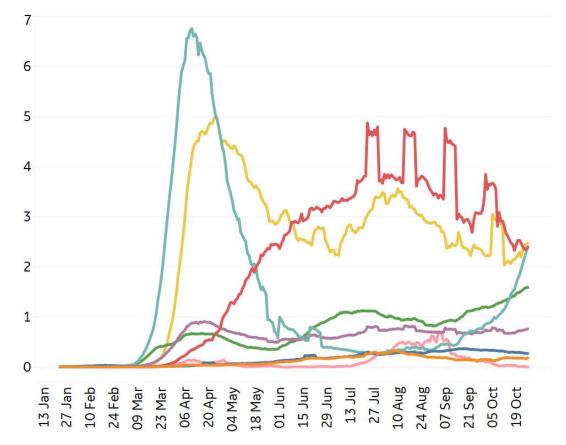

## **New Confirmed Cases & New Deaths**

Key World North America Europe Middle East Cent & South America Asia Africa Oceania

#### New Deaths / 1M

7-day rolling average