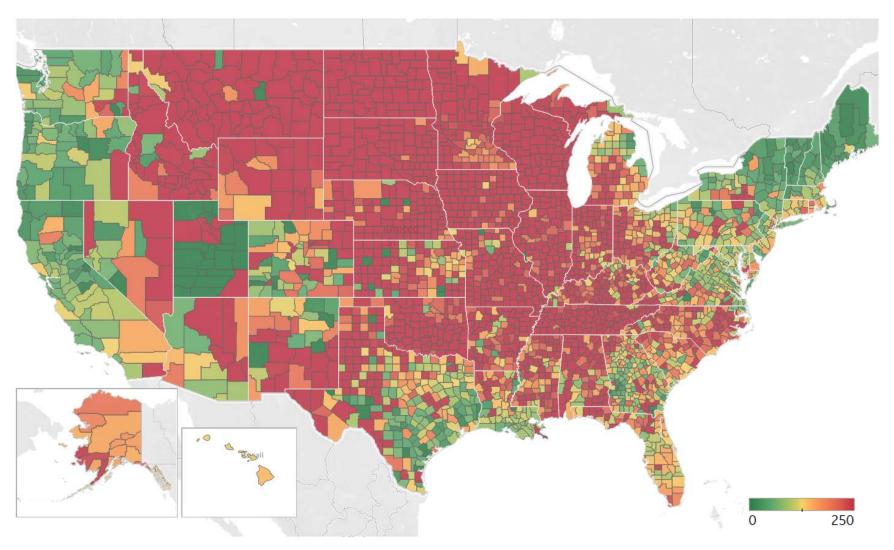

#### **Top 10 by New Confirmed**

Avg New Confirmed Cases / 1M

| El Paso County, TX    | 1,054 |
|-----------------------|-------|
| Lubbock County, TX    | 799   |
| Brown County, WI      | 752   |
| Winnebago County, IL  | 618   |
| Utah County, UT       | 531   |
| Mobile County, AL     | 510   |
| Waukesha County, WI   | 508   |
| Milwaukee County, WI  | 502   |
| Salt Lake County, UT  | 494   |
| St. Joseph County, IN | 431   |
|                       |       |

#### **Top 10 by New Deaths**

Avg New Deaths / 1M

| Sarasota County, FL   | 8 |
|-----------------------|---|
| St. Joseph County, IN | 7 |
| Lubbock County, TX    | 6 |
| Greene County, MO     | 6 |
| Webb County, TX       | 6 |
| Plymouth County, MA   | 6 |
| Hidalgo County, TX    | 6 |
| Cameron County, TX    | 6 |
| Polk County, FL       | 6 |
| Winnebago County, IL  | 6 |
|                       |   |

**Note:** Includes counties ≥ 250K population

per 1M