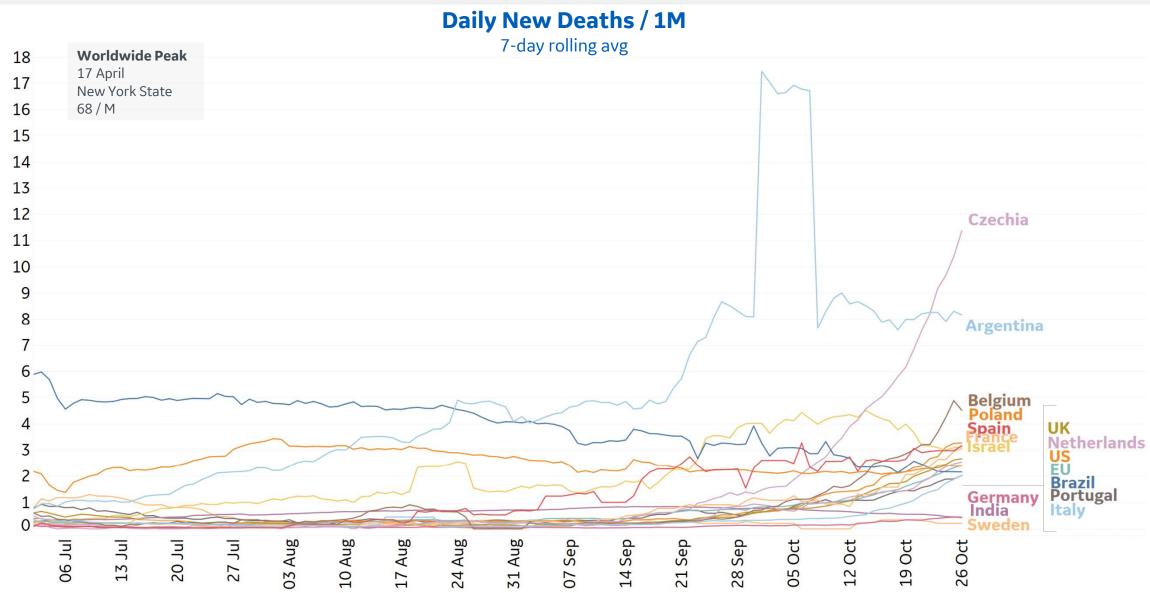

11,477                       | 7,675              | 77              | 79%                                               | 475%   |
| Alaska        | 311              | 0             | 13,356                       | 6,948              | 68              | 53%                                               | 100%   |
| Vermont       | 20               | 0             | 2,083                        | 1,741              | 58              | 58%                                               | N/A    |

Sorted by Raw Total Deaths

<sup>\*</sup>Change from 14d ago: Compares 14d-avgs. of Daily New Cases/Deaths today with 14d-avgs. from 14d ago



## **New Confirmed Cases in Select Countries**

Updated 27 Oct 2020, 3:30 GMT







## **New Deaths in Select Countries**

Updated 27 Oct 2020, 3:30 GMT





## **Cumulative Deaths in Select Countries**







## **Fatality Rate in Select Countries**









## % Change in Case Volume in Select Countries

#### **Over Previous 7 days**

100%



#### **Reported Recoveries**



#### **Reported Deaths**



# Feature: England



#### **Daily New Deaths / 1M**



#### **Region Profiles**

While 23% of England's population lives in the North West and Yorkshire regions, this group makes up 41% of confirmed cases and 28% of reported deaths



**COMMAND CENTERS** 



## **Europe & Middle East**

#### **Per 1M in Region**

|              | Today   | Change |
|--------------|---------|--------|
| Active Cases | 5,451   | +5%    |
| Confirmed    | 293 new | +3%    |
| Deaths       | 2 new   | +0.8%  |
| Recovered    | 52 new  | +1%    |

#### **Most Da