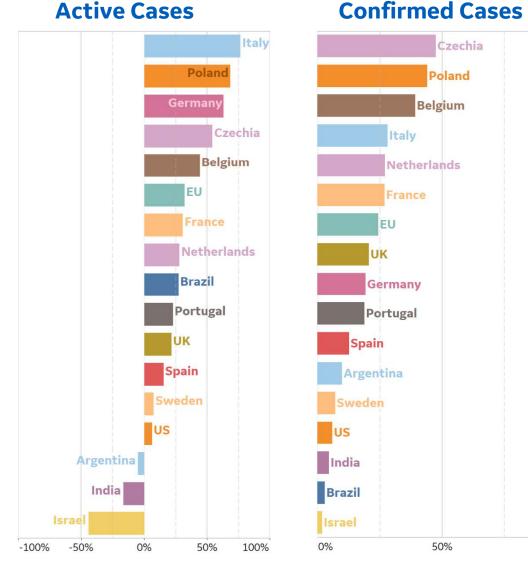

## **New Confirmed Cases in Select Countries**

Updated 27 Oct 2020, 3:30 GMT

## **New Deaths in Select Countries**

Updated 27 Oct 2020, 3:30 GMT

## **Cumulative Deaths in Select Countries**

## **Fatality Rate in Select Countries**