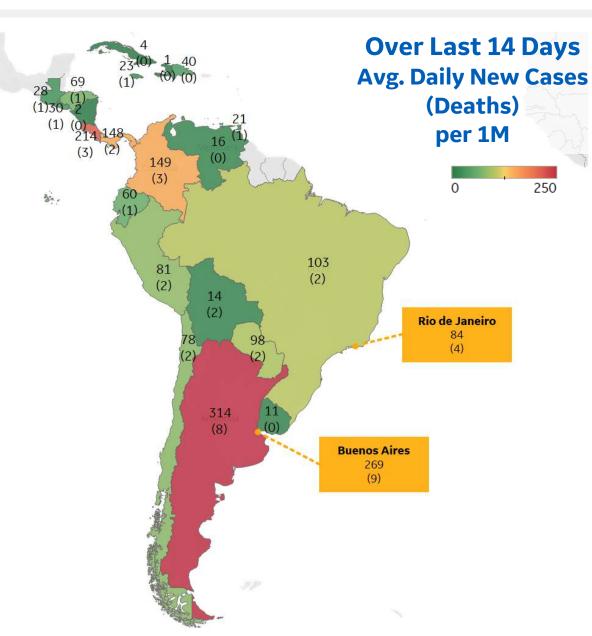

## **Central & South America**

#### **Per 1M in Region**

|              | Today   | Change |
|--------------|---------|--------|
| Active Cases | 2,352   | +1%    |
| Confirmed    | 109 new | +0.6%  |
| Deaths       | 3 new   | +0.5%  |
| Recovered    | 88 new  | +0.5%  |

| Argentina  | 314 |
|------------|-----|
| Costa Rica | 214 |
| Colombia   | 149 |
| Panama     | 148 |
| Brazil     | 103 |
| Paraguay   | 98  |
| Peru       | 81  |
| Chile      | 78  |
| Honduras   | 69  |
| Ecuador    | 60  |

<sup>\*</sup> Excludes regions with population < 1M

**COMMAND CENTERS** 