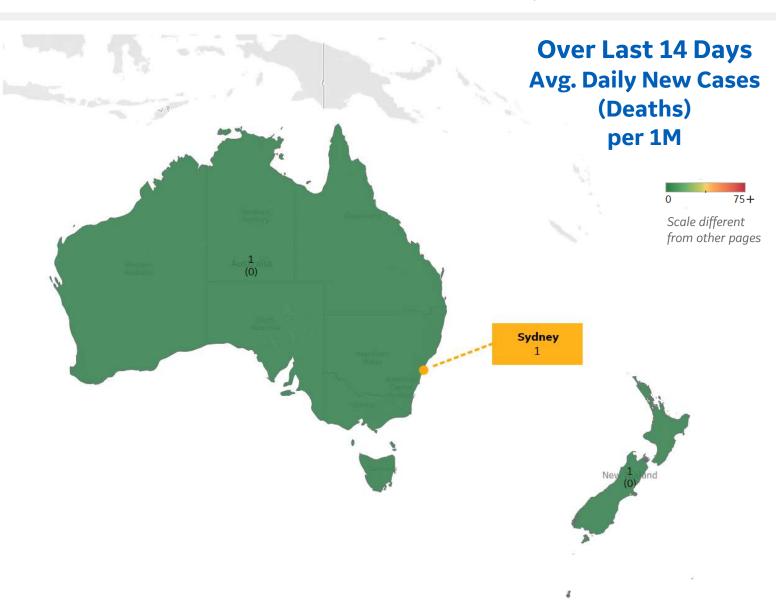

#### **Per 1M in Region**

|              | Today | Change |
|--------------|-------|--------|
| Active Cases | 48    | -1%    |
| Confirmed    | 1 new | +0.1%  |
| Deaths       | 0 new | +0%    |
| Recovered    | 1 new | +0.1%  |

#### ·· Most Daily New Cases / 1M ······

| New Zealand | 1 |
|-------------|---|
| Australia   | 1 |

<sup>\*</sup> Excludes regions with population < 1M