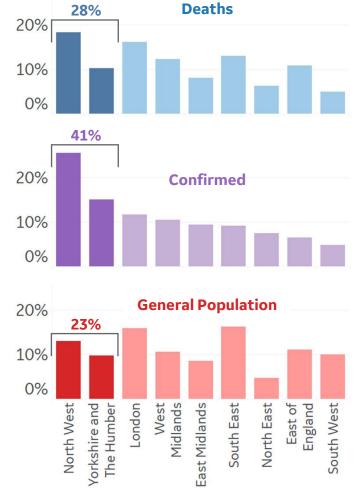

#### **Region Profiles**

While 23% of England's population lives in the North West and Yorkshire regions, this group makes up 41% of confirmed cases and 28% of reported deaths

**COMMAND CENTERS** 