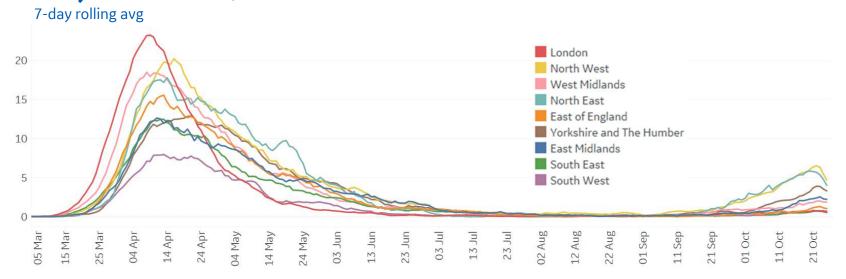

100%   |
| Vermont       | 20               | 0             | 2,083                        | 1,741              | 58              | 58%                                               | N/A    |

Sorted by Raw Total Deaths

<sup>\*</sup>Change from 14d ago: Compares 14d-avgs. of Daily New Cases/Deaths today with 14d-avgs. from 14d ago



## **New Confirmed Cases in Select Countries**

Updated 27 Oct 2020, 3:30 GMT







## **New Deaths in Select Countries**

Updated 27 Oct 2020, 3:30 GMT





## **Cumulative Deaths in Select Countries**







## **Fatality Rate in Select Countries**









## % Change in Case Volume in Select Countries

#### **Over Previous 7 days**

100%



#### **Reported Recoveries**



#### **Reported Deaths**



# Feature: England



#### **Daily New Deaths / 1M**



#### **Region Profiles**

While 23% of England's population lives in the North West and Yorkshire regions, this group makes up 41% of confirmed cases and 28% of reported deaths



**COMMAND CENTERS** 



## **Europe & Middle East**

#### **Per 1M in Region**

|              | Today   | Change |
|--------------|---------|--------|
| Active Cases | 5,451   | +5%    |
| Confirmed    | 293 new | +3%    |
| Deaths       | 2 new   | +0.8%  |
| Recovered    | 52 new  | +1%    |

#### **Most Daily New Cases / 1M**

| Czechia     | 980 |
|-------------|-----|
| Belgium     | 956 |
| Armenia     | 530 |
| Slovenia    | 524 |
| Netherlands | 503 |
| France      | 474 |
| Switzerland | 468 |
| Slovakia    | 324 |
| Georgia     | 323 |
| Spain       | 320 |

<sup>\*</sup> Excludes regions with popula