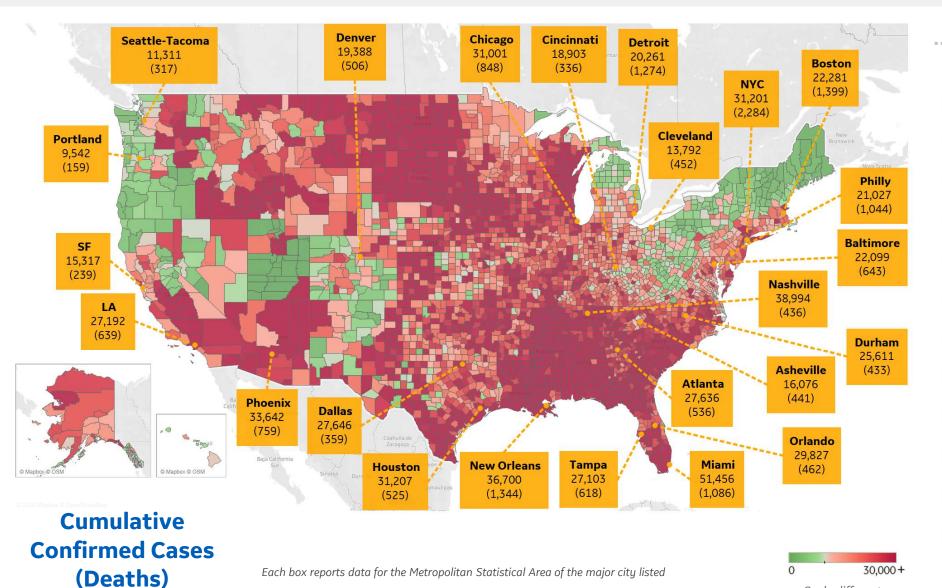

## **US by County & Metro, Cumulative to Date**

Updated 27 Oct 2020, 3:30 GMT

16

**Top 25 Counties** 

Cumulative Confirmed Cases / 1M

| Miami-Dade County, FL  | 67,180 |
|------------------------|--------|
| Nueces County, TX      | 58,480 |
| Cameron County, TX     | 56,659 |
| Lubbock County, TX     | 56,277 |
| Brown County, WI       | 55,144 |
| Webb County, TX        | 54,603 |
| Rockland County, NY    | 54,514 |
| El Paso County, TX     | 48,719 |
| Yakima County, WA      | 47,243 |
| Davidson County, TN    | 46,064 |
| Utah County, UT        | 44,114 |
| Jefferson Parish, LA   | 43,111 |
| Broward County, FL     | 42,996 |
| Escambia County, FL    | 41,870 |
| Westchester County, NY | 41,552 |
| Charleston County, SC  | 41,504 |
| Milwaukee County, WI   | 41,405 |
| Richland County, SC    | 41,146 |
| Leon County, FL        | 41,079 |
| Mobile County, AL      | 40,982 |
| Passaic County, NJ     | 40,958 |
| Hidalgo County, TX     | 40,405 |
| Salt Lake County, UT   | 39,216 |
| Shelby County, TN      | 39,145 |
| Polk County, IA        | 38,812 |
|                        |        |

**Note:** Includes counties ≥ 250K population

Scale different

from other pages

<sup>\*</sup> New York City counties aggregated into one reporting area