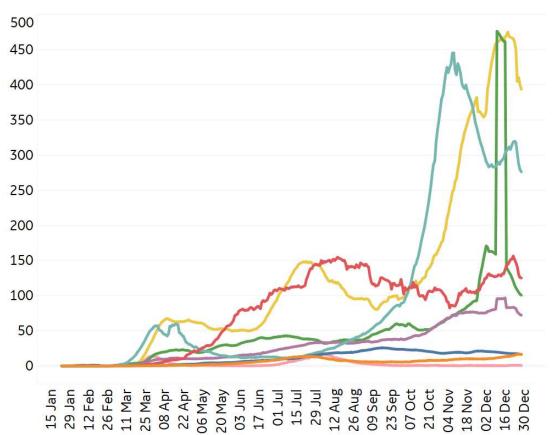

**



#### Avg. Daily New Cases / 1M

Over the last 14 days



| Per 1M:                 | New<br>Today | Change from 30 days ago |
|-------------------------|--------------|-------------------------|
| Active                  | 24           | +59%                    |
| Confirmed               | 63           | +30%                    |
| Deaths                  | 1            | +22%                    |
| Recovered               | 38           | +15%                    |
|                         | To Date      | Last 30 Days            |
| Worldwide Survival Rate | 97.8%        | 98.3%                   |



Updated 29 Dec 2020, 3:30 GMT

World **North America** Europe Middle East **Cent & South America** Asia **Africa** Oceania

#### **New Confirmed Cases / 1M**

7-day rolling average



#### New Deaths / 1M

7-day rolling average





# **Top 50 Countries: Per 1M**

Updated 29 Dec 2020, 3:30 GMT

| 1 - 25         | Averag           |               | <b>Total</b><br>Since 22 Jan |                    | Change fro<br>in 14 day avg |           |        |
|----------------|------------------|---------------|------------------------------|--------------------|-----------------------------|-----------|--------|
|                | New<br>Confirmed | New<br>Deaths | Total<br>Confirmed           | Total<br>Recovered | Total<br>Deaths             | Confirmed | Deaths |
| Belgium        | 158              | 7             | 55,199                       | N/A**              | 1,660                       | -4%       | -16%   |
| Slovenia       | 621              | 15            | 55,4