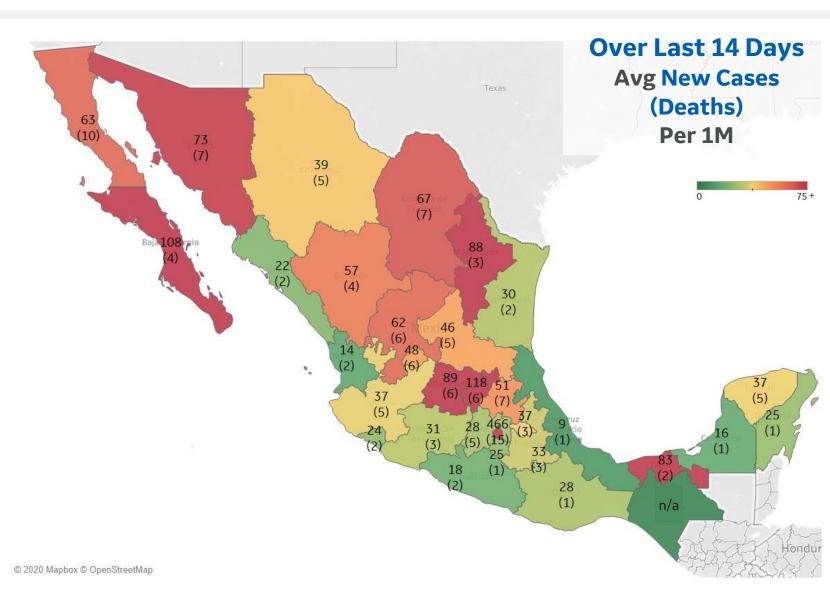

Czechia     | 622 |
| Georgia     | 557 |
| Sweden      | 537 |
| Denmark     | 528 |
| UK          | 486 |
| Croatia     | 485 |
| Serbia      | 468 |
|             |     |

<sup>\*</sup> Excludes regions with population < 1M





### **Per 1M in Region**

|              | Today  | Change |
|--------------|--------|--------|
| Active Cases | 1,691  | -2%    |
| Confirmed    | 47 new | +0.4%  |
| Deaths       | 3 new  | +0.4%  |
| Recovered    | 75 new | +0.9%  |

| Distrito Federal    | 466 |
|---------------------|-----|
| Querétaro           | 118 |
| Baja California Sur | 108 |
| Guanajuato          | 89  |
| Nuevo León          | 88  |
| Tabasco             | 83  |
| Sonora              | 73  |
| Nacional            | 71  |
| Coahuila            | 67  |
| Baja California     | 63  |



Updated 29 Dec 2020, 3:30 GMT

#### 14

## **Average New Cases per 1M Over Last 14 Days**



### **Top 10 by New Confirmed**

Avg New Confirmed Cases / 1M

| 1,933 |
|-------|
| 1,584 |
| 1,427 |
| 1,408 |
| 1,219 |
| 1,126 |
| 1,092 |
| 1,085 |
| 1,065 |
| 1,026 |
|       |

## **Average New Deaths per 1M Over Last 14 Days**



#### **Top 10 by New Deaths**

Avg New Deaths/ 1M

| Sedgwick County, KS     | 21 |
|-------------------------|----|
| El Paso County, TX      | 20 |
| Westmoreland County, PA | 19 |
| Cumberland County, PA   | 19 |
| Onondaga County, NY     | 19 |
| Erie County, PA         | 19 |
| Providence County, RI   | 18 |
| Lubbock County, TX      | 18 |
| Mobile County, AL       | 17 |
| Luzerne County, PA      | 17 |
|                         |    |

**Note:** Lists inc