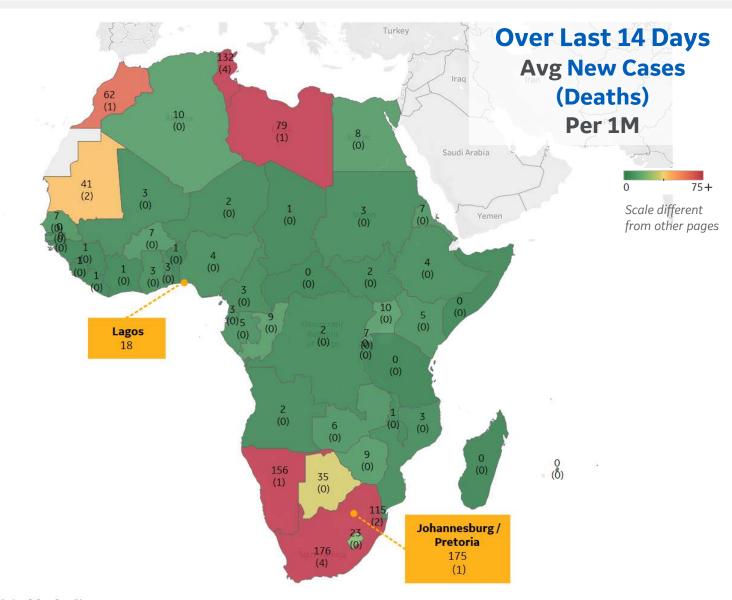

es | 56    | -0.2%  |
| Confirmed    | 1 new | +0.06% |
| Deaths       | 0 new | +0%    |
| Recovered    | 1 new | +0.1%  |

## ·· Most Daily New Cases / 1M ······

| Australia   | 1 |
|-------------|---|
| New Zealand | 1 |



**COMMAND CENTERS** 



# **Per 1M in Region**

|              | Today   | Change |
|--------------|---------|--------|
| Active Cases | 282     | +0.8%  |
| Confirmed    | 11 new  | +0.6%  |
| Deaths       | 0.4 new | +0.9%  |
| Recovered    | 9 new   | +0.5%  |

| South Africa | 176 |
|--------------|-----|
| Namibia      | 156 |
| Tunisia      | 132 |
| Eswatini     | 115 |
| Libya        | 79  |
| Morocco      | 62  |
| Mauritania   | 41  |
| Botswana     | 35  |
| Lesotho      | 23  |
| Algeria      | 10  |

<sup>\*</sup> Excludes regions with population < 1M







GE Healthcare COMMAND CENTERS

\*\* Per 1M = Per 1 Million Population unless otherwise noted

**Johns Hopkins Coronavirus Resource Center:** 

https://coronavirus.jhu.edu/map.html

**Worldometer Coronavirus Reporting:** 

https://www.worldometers.info/coronavirus/

**Public Health England:** 

https://www.gov.uk/government/publications/covid-19-track-coronavirus-cases

US Department of Homeland Security, Homeland Infrastructure Foundation-Level Data:

https://hifld-geoplatform.opendata.arcgis.com/datasets/hospitals

City of New York, NYC Health:

https://www1.nyc.gov/site/doh/covid/covid-19-data.page

**Chicago Coronavirus Latest Data:** 

https://www.chicago.gov/city/en/sites/covid-19/home/latest-data.html

National Health Commission of the PRC:

http://www.nhc.gov.cn/xcs/yqtb/20200