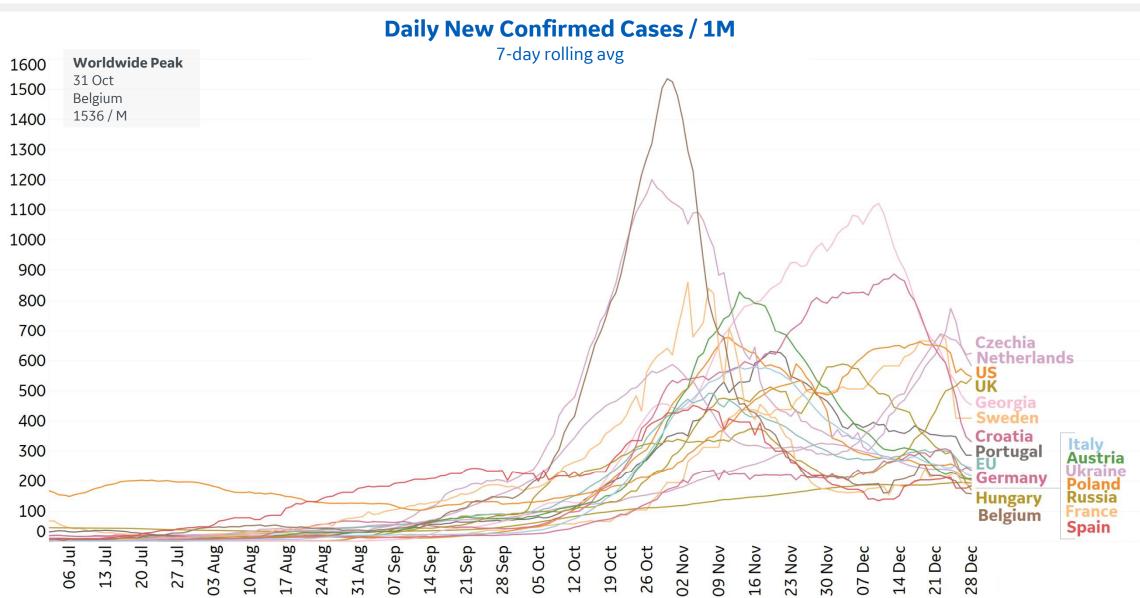

| 22%                                                 |  |
|               | and the state of t | 200                                         | V. 1      | 111.55    | Partie William | ( Construction of the Cons | ( <del>- 1 - 1 - 1 - 1 - 1 - 1 - 1 - 1 - 1 - </del> |  |

Sorted by Raw Total Deaths

<sup>\*</sup>Change from 14d ago: Compares 14d-avgs. of Daily New Cases/Deaths today with 14d-avgs. from 14d ago



# **New Confirmed Cases in Select Countries**

Updated 29 Dec 2020, 3:30 GMT

28



28

### Daily New Deaths / 1M







# **Cumulative Deaths in Select Countries**













# Feature: US Changes from Previous Week

\*Blank rows indicate

Updated 29 Dec 2020, 3:30 GMT



**COMMAND CENTERS** 





#### Per 1M in Region

|              | Today   | Change |
|--------------|---------|--------|
| Active Cases | 11,960  | +0.4%  |
| Confirmed    | 187 new | +0.7%  |
| Deaths       | 4 new   | +0.7%  |
| Recovered    | 132 new | +0.9%  |

### **Most Daily New Cases / 1M**

| Lithuania   | 980 |
|-------------|-----|
| Slovenia    | 638 |
| Netherlands | 623 |
| Czechia     | 622 |
| Georgia     | 557 |
| Sweden      | 537 |
| Denmark     | 528 |
| UK          | 486 |
| Croatia     | 485 |
| Serbia      | 468 |
|             |     |

<sup>\*</sup> Excludes regions with popu