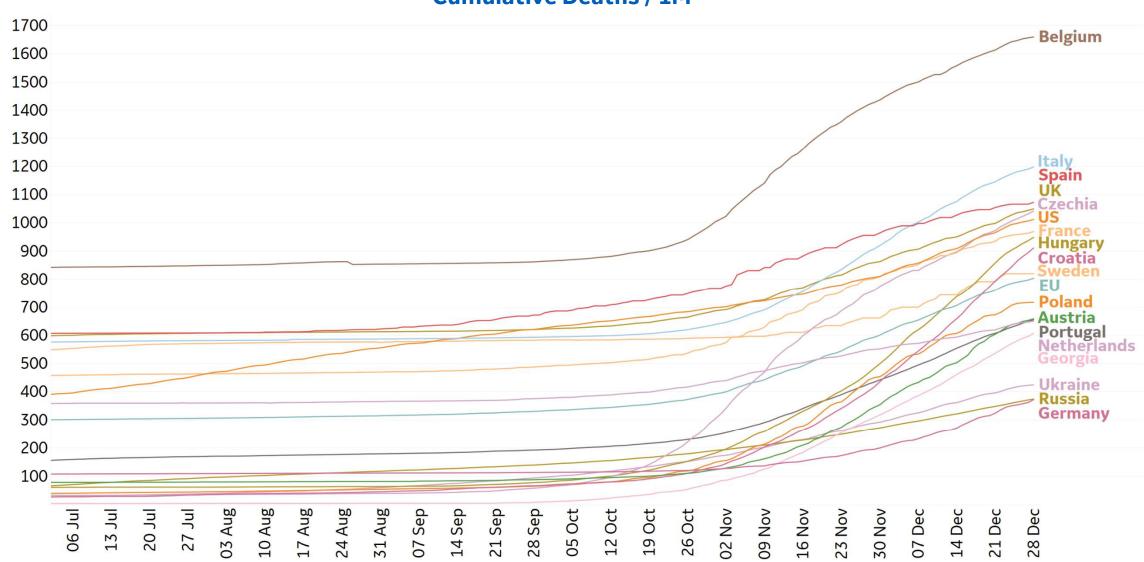

| 22%                                                 |  |
|               | and the state of t | 200                                         | V. 1      | 111.55    | Partie William | ( Construction of the Cons | ( <del>- 1 - 1 - 1 - 1 - 1 - 1 - 1 - 1 - 1 - </del> |  |

Sorted by Raw Total Deaths

<sup>\*</sup>Change from 14d ago: Compares 14d-avgs. of Daily New Cases/Deaths today with 14d-avgs. from 14d ago



# **New Confirmed Cases in Select Countries**

Updated 29 Dec 2020, 3:30 GMT

28



28

### Daily New Deaths / 1M







# **Cumulative Deaths in Select Countries**













# Feature: US Changes from Previous Week

\*Blank rows indicate

Updated 29 Dec 2020, 3:30 GMT



**COMMAND CENTERS** 





#### Per 1M in Region

|              | Today   | Change |
|--------------|---------|--------|
| Active Cases | 11,960  | +0.4%  |
| Confirmed    | 187 new | +0.7%  |
| Deaths       | 4 new   | +0.7%  |
| Recovered    | 132 new | +0.9%  |

### **Most Daily New Cases / 1M**

| Lithuania   | 980 |
|-------------|-----|
| Slovenia    | 638 |
| Netherlands | 623 |
| Czechia     | 622 |
| Georgia     | 557 |
| Sweden      | 537 |
| Denmark     | 528 |
| UK          | 486 |
| Croatia     | 485 |
| Serbia      | 468 |
|             |     |

<sup>\*</sup> Excludes regions with population < 1M





### **Per 1M in Region**

|              | Today  | Change |
|-------