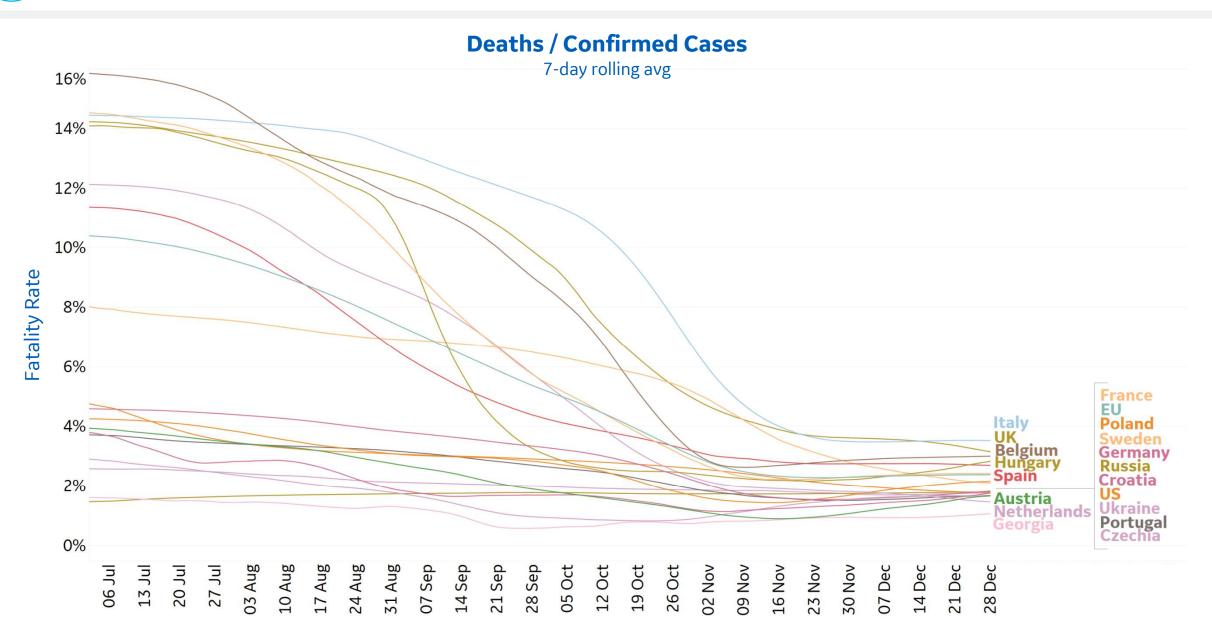

| 22%                                                 |  |
|               | and the state of t | 200                                         | V. 1      | 111.55    | Partie William | ( Construction of the Cons | ( <del>- 1 - 1 - 1 - 1 - 1 - 1 - 1 - 1 - 1 - </del> |  |

Sorted by Raw Total Deaths

<sup>\*</sup>Change from 14d ago: Compares 14d-avgs. of Daily New Cases/Deaths today with 14d-avgs. from 14d ago



# **New Confirmed Cases in Select Countries**

Updated 29 Dec 2020, 3:30 GMT

28



28

### Daily New Deaths / 1M







# **Cumulative Deaths in Select Countries**













# Feature: US Changes from Previous Week

\*Blank rows indicate

Updated 29 Dec 2020, 3:30 GMT



**COMMAND CENTERS** 





#### Per 1M in Region

|              | Today   | Change |
|--------------|---------|--------|
| Active Cases | 11,960  | +0.4%  |
| Confirmed    | 187 new | +0.7%  |
| Deaths       | 4 new   | +0.7%  |
| Recovered    | 132 new | +0.9%  |

### **Most Daily New Cases / 1M**

| Lithuania   | 980 |
|-------------|-----|
| Slovenia    | 638 |
| Netherlands | 623 |
| Czechia     | 622 |
| Georgia     | 557 |
| Sweden      | 537 |
| Denmark     | 528 |
| UK          | 486 |
| Croatia     | 485 |
| Serbia      | 468 |
|             |     |

<sup>\*</sup> Excludes regions with population < 1M





### **Per 1M in Region**

|              | Today  | Change |
|-------------