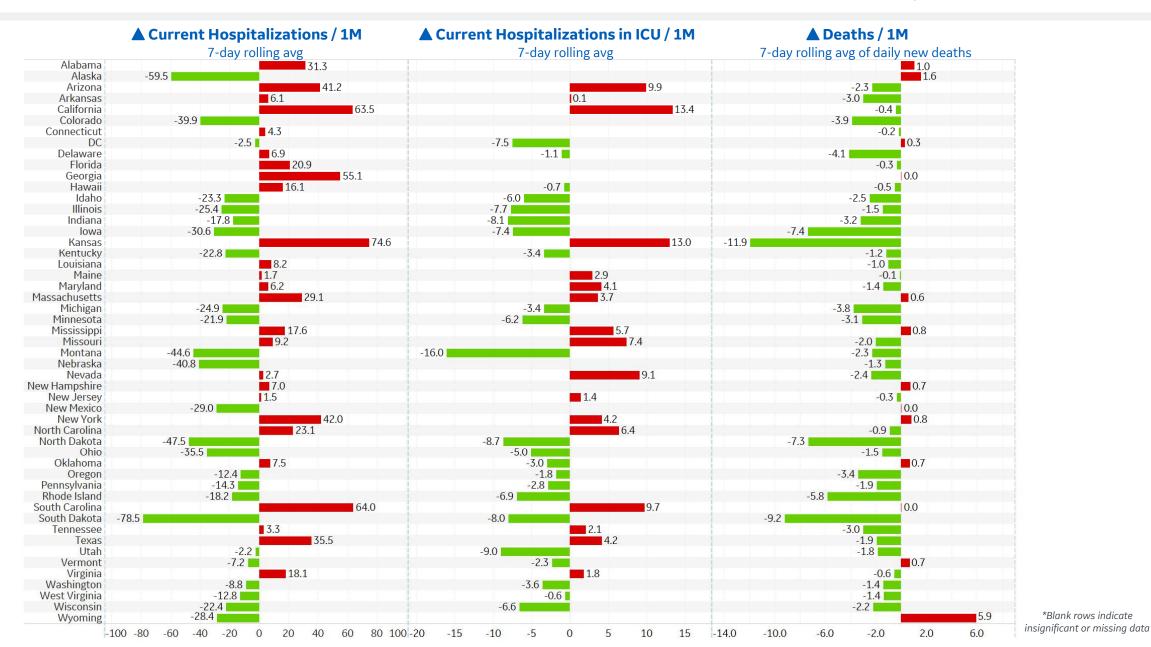

# **United States: Per 1M**

Updated 29 Dec 2020, 3:30 GMT

| 1 - 25        | Averag           |               |                    | <b>Total</b><br>Since 22 Jan |                 |           | <b>n 14d Ago</b><br>of daily new |
|---------------|------------------|---------------|--------------------|------------------------------|-----------------|-----------|----------------------------------|
|               | New<br>Confirmed | New<br>Deaths | Total<br>Confirmed | Total<br>Recovered           | Total<br>Deaths | Confirmed | Deaths                           |
| New Jersey    | 454              | 7             | 52,235             | 6,129                        | 2,100           | -14%      | 12%                              |
| New York      | 554              | 7             | 47,937             | 5,141                        | 1,930           | 9%        | 71%                              |
| Massachusetts | 613              | 8             | 51,786             | 33,357                       | 1,764           | -8%       | 20%                              |
| North Dakota  | 270              | 7             | 120,144            | 116,015                      | 1,667           | -60%      | -50%                             |
| Connecticut   | 554              | 9             | 50,823             | 2,749                        | 1,656           | -26%      | 8%                               |
| Rhode Island  | 724              | 10            | 80,805             | 5,009                        | 1,644           | -34%      | 3%                               |
| South Dakota  | 417              | 10            | 110,389            | 101,381                      | 1,635           | -42%      | -40%                             |
| Louisiana     | 408              | 7             | 64,649             | 53,240                       | 1,578           | -17%      | 16%                              |
| Mississippi   | 604              | 11            | 69,919             | 56,201                       | 1,557           | -3%       | 8%                               |
| Illinois      | 420              | 11            | 74,367             | N/A                          | 1,379           | -34%      | -18%                             |
| Michigan      | 268              | 9             | 52,056             | 31,881                       | 1,277           | -44%      | -15%                             |
| lowa          | 358              | 7             | 87,684             | 72,779                       | 1,187           | -28%      | -44%                             |
| Pennsylvania  | 556              | 13            | 48,344             | 30,685                       | 1,176           | -18%      | 13%                              |
| Arkansas      | 635              | 11            | 71,750             | 63,667                       | 1,172           | -1%       | 12%                              |
| Indiana       | 596              | 10            | 73,721             | 49,113                       | 1,171           | -28%      | -6%                              |
| Arizona       | 845              | 10            | 69,301             | 10,088                       | 1,164           | -10%      | 55%                              |
| New Mexico    | 535              | 14            | 66,128             | 29,520                       | 1,136           | -28%      | -1%                              |
| DC            | 324              | 6             | 40,159             | 28,541                       | 1,092           | -5%       | 53%                              |
| Georgia       | 603              | 4             | 59,924             | N/A                          | 1,007           | 20%       | -9%                              |
| S. Carolina   | 619              | 6             | 57,888             | 28,571                       | 1,005           | 16%       | 14%                              |
| Florida       | 450              | 4             | 59,605             | N/A                          | 992             | 8%        | -7%                              |
| Tennessee     | 799              | 9             | 83,142             | 70,803                       | 965             | 14%       | 12%                              |
| Nevada        | 579              | 9             | 70,898             | N/A                          | 965             | -22%      | 5%                               |
| Alabama       | 672              | 9             | 70,953             | 39,393                       | 961             | 3%        | 16%                              |
| Maryland      | 381              | 6             | 44,525             | 1,538                        | 949             | -17%      | 19%                              |

| 26 - 51       | e over<br>days   | :             | <b>Total</b><br>Since 22 Jan |                    | Change from 14d Ag<br>in 14 day avg of daily no |           |        |
|---------------|------------------|---------------|------------------------------|--------------------|-------------------------------------------------|-----------|--------|
|               | New<br>Confirmed | New<br>Deaths | Total<br>Confirmed           | Total<br>Recovered | Total<br>Deaths                                 | Confirmed | Deaths |
| Texas         | 471              | 5             | 58,648                       | 46,820             | 932                                             | 3%        | 7%     |
| Minnesota     | 274              | 7             | 72,724                       | 69,375             | 925                                             | -55%      | -20%   |
| Delaware      | 650              | 4             | 56,983                       | 19,359             | 922                                             | -16%      | 86%    |
| Missouri      | 363              | 9             | 64,120                       | N/A                | 892                                             | -25%      | 15%    |
| Kansas        | 552              | 5             | 75,187                       | 1,501              | 873                                             | -21%      | -21%   |
| Wisconsin     | 387              | 8             | 87,616                       | 75,294             | 869                                             | -35%      | -17%   |
| Montana       | 358              | 6             | 74,851                       | 68,752             | 867                                             | -40%      | -20%   |
| Nebraska      | 424              | 6             | 84,185                       | 52,817             | 820                                             | -35%      | -58%   |
| Colorado      | 388              | 6             | 56,726                       | 3,045              | 804                                             | -39%      | -29%   |
| Idaho         | 490              | 6             | 76,668                       | 30,881             | 771                                             | -28%      | -31%   |
| Ohio          | 558              | 5             | 57,750                       | 44,785             | 733                                             | -30%      | -9%    |
| West Virginia | 646              | 11            | 45,440                       | 31,192             | 705                                             | 3%        | 17%    |
| Wyoming       | 391              | 13            | 75,513                       | 72,358             | 700                                             | -39%      | -21%   |
| N. Carolina   | 505              | 4             | 49,648                       | 38,471             | 626                                             | 3%        | 19%    |
| California    | 972              | 6             | 55,494                       | N/A                | 618                                             | 52%       | 66%    |
| Oklahoma      | 691              | 6             | 71,415                       | 61,834             | 602                                             | 2%        | -5%    |
| Kentucky      | 455              | 5             | 57,864                       | 8,055              | 574                                             | -27%      | 7%     |
| Virginia      | 423              | 3             | 39,385                       | 3,489              | 570                                             | 8%        | 27%    |
| New Hampshire | 450              | 6             | 30,646                       | 26,070             | 526                                             | -10%      | 42%    |
| Washington    | 226              | 2             | 31,343                       | N/A                | 420                                             | -36%      | 42%    |
| Utah          | 615              | 3             | 83,155                       | 67,450             | 380                                             | -24%      | -18%   |
| Oregon        | 230              | 3             | 26,210                       | 1,392              | 340                                             | -21%      | 9%     |
| Alaska        | 368              | 3             | 62,756                       | 9,794              | 273                                             | -52%      | -56%   |
| Maine         | 322              | 4             | 16,604                       | 8,320              | 243                                             | 30%       | 3%     |
| Vermont       | 134              | 4             | 11,410                       | 7,583              | 207                                             | -25%      | 22%    |
| Hawaii        | 69               | 0             | 15,111                       | 8,446              | 201                                             | 4%        | -63%   |
|               |                  |               |                              |                    |                                                 |           |        |