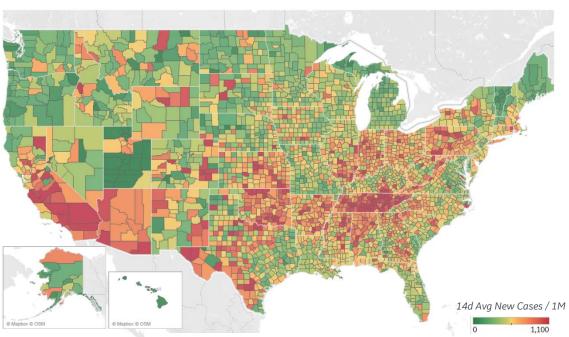

| 486 |
| Croatia     | 485 |
| Serbia      | 468 |
|             |     |

<sup>\*</sup> Excludes regions with population < 1M





### **Per 1M in Region**

|              | Today  | Change |
|--------------|--------|--------|
| Active Cases | 1,691  | -2%    |
| Confirmed    | 47 new | +0.4%  |
| Deaths       | 3 new  | +0.4%  |
| Recovered    | 75 new | +0.9%  |

| Distrito Federal    | 466 |
|---------------------|-----|
| Querétaro           | 118 |
| Baja California Sur | 108 |
| Guanajuato          | 89  |
| Nuevo León          | 88  |
| Tabasco             | 83  |
| Sonora              | 73  |
| Nacional            | 71  |
| Coahuila            | 67  |
| Baja California     | 63  |



Updated 29 Dec 2020, 3:30 GMT

#### 14

## **Average New Cases per 1M Over Last 14 Days**



### **Top 10 by New Confirmed**

Avg New Confirmed Cases / 1M

| 1,933 |
|-------|
| 1,584 |
| 1,427 |
| 1,408 |
| 1,219 |
| 1,126 |
| 1,092 |
| 1,085 |
| 1,065 |
| 1,026 |
|       |

## **Average New Deaths per 1M Over Last 14 Days**



#### **Top 10 by New Deaths**

Avg New Deaths/ 1M

| Sedgwick County, KS     | 21 |
|-------------------------|----|
| El Paso County, TX      | 20 |
| Westmoreland County, PA | 19 |
| Cumberland County, PA   | 19 |
| Onondaga County, NY     | 19 |
| Erie County, PA         | 19 |
| Providence County, RI   | 18 |
| Lubbock County, TX      | 18 |
| Mobile County, AL       | 17 |
| Luzerne County, PA      | 17 |
|                         |    |

**Note:** Lists includes counties ≥ 250K population



# **US Counties: Cumulative Cases and Deaths**

Updated 2