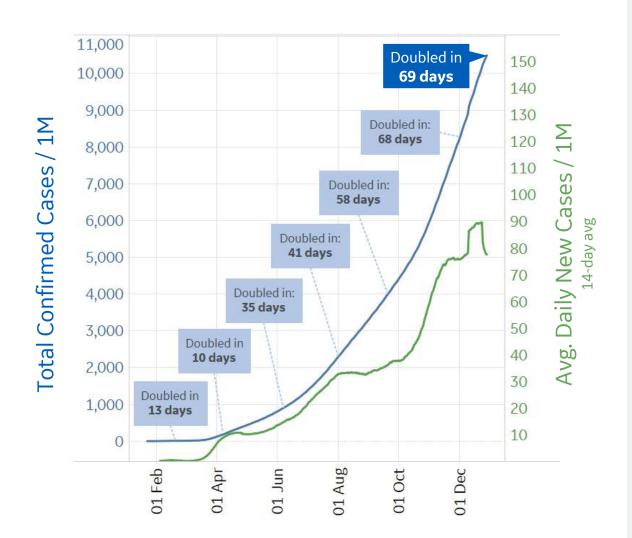

# **Global Confirmed & Active Cases**

Updated 29 Dec 2020, 3:30 GMT

#### **Trend since 22 Jan**

#### Avg. Daily New Cases / 1M

Over the last 14 days

| Per 1M:                 | New<br>Today | Change from 30 days ago |
|-------------------------|--------------|-------------------------|
| Active                  | 24           | +59%                    |
| Confirmed               | 63           | +30%                    |
| Deaths                  | 1            | +22%                    |
| Recovered               | 38           | +15%                    |
|                         | To Date      | Last 30 Days            |
| Worldwide Survival Rate | 97.8%        | 98.3%                   |