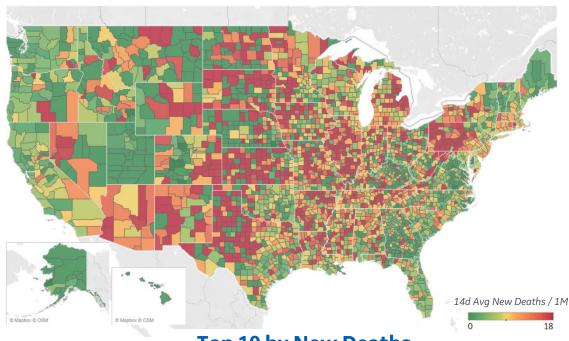

# **United States: Per 1M**

Updated 29 Dec 2020, 3:30 GMT

| 1 - 25        | Averag           |               |                    | <b>Total</b><br>Since 22 Jan |                 |           | <b>n 14d Ago</b><br>of daily new |
|---------------|------------------|---------------|--------------------|------------------------------|-----------------|-----------|----------------------------------|
|               | New<br>Confirmed | New<br>Deaths | Total<br>Confirmed | Total<br>Recovered           | Total<br>Deaths | Confirmed | Deaths                           |
| New Jersey    | 454              | 7             | 52,235             | 6,129                        | 2,100           | -14%      | 12%                              |
| New York      | 554              | 7             | 47,937             | 5,141                        | 1,930           | 9%        | 71%                              |
| Massachusetts | 613              | 8             | 51,786             | 33,357                       | 1,764           | -8%       | 20%                              |
| North Dakota  | 270              | 7             | 120,144            | 116,015                      | 1,667           | -60%      | -50%                             |
| Connecticut   | 554              | 9             | 50,823             | 2,749                        | 1,656           | -26%      | 8%                               |
| Rhode Island  | 724              | 10            | 80,805             | 5,009                        | 1,644           | -34%      | 3%                               |
| South Dakota  | 417              | 10            | 110,389            | 101,381                      | 1,635           | -42%      | -40%                             |
| Louisiana     | 408              | 7             | 64,649             | 53,240                       | 1,578           | -17%      | 16%                              |
| Mississippi   | 604              | 11            | 69,919             | 56,201                       | 1,557           | -3%       | 8%                               |
| Illinois      | 420              | 11            | 74,367             | N/A                          | 1,379           | -34%      | -18%                             |
| Michigan      | 268              | 9             | 52,056             | 31,881                       | 1,277           | -44%      | -15%                             |
| lowa          | 358              | 7             | 87,684             | 72,779                       | 1,187           | -28%      | -44%                             |
| Pennsylvania  | 556              | 13            | 48,344             | 30,685                       | 1,176           | -18%      | 13%                              |
| Arkansas      | 635              | 11            | 71,750             | 63,667                       | 1,172           | -1%       | 12%                              |
| Indiana       | 596              | 10            | 73,721             | 49,113                       | 1,171           | -28%      | -6%                              |
| Arizona       | 845              | 10            | 69,301             | 10,088                       | 1,164           | -10%      | 55%                              |
| New Mexico    | 535              | 14            | 66,128             | 29,520                       | 1,136           | -28%      | -1%                              |
| DC            | 324              | 6             | 40,159             | 28,541                       | 1,092           | -5%       | 53%                              |
| Georgia       | 603              | 4             | 59,924             | N/A                          | 1,007           | 20%       | -9%                              |
| S. Carolina   | 619              | 6             | 57,888             | 28,571                       | 1,005           | 16%       | 14%                              |
| Florida       | 450              | 4             | 59,605             | N/A                          | 992             | 8%        | -7%                              |
| Tennessee     | 799              | 9             | 83,142             | 70,803                       | 965             | 14%       | 12%                              |
| Nevada        | 579              | 9             | 70,898             | N/A                          | 965             | -22%      | 5%                               |
| Alabama       | 672              | 9             | 70,953             | 39,393                       | 961             | 3%        | 16%                              |
| Maryland      | 381              | 6             | 44,525             | 1,538                        | 949             | -17%      | 19%                              |

| 26 - 51       | e over<br>days   | :             | <b>Total</b><br>Since 22 Jan |                    | Change from 14d Ag<br>in 14 day avg of daily no |           |        |
|---------------|------------------|---------------|------------------------------|--------------------|-------------------------------------------------|-----------|--------|
|               | New<br>Confirmed | New<br>Deaths | Total<br>Confirmed           | Total<br>Recovered | Total<br>Deaths                                 | Confirmed | Deaths |
| Texas         | 471              | 5             | 58,648                       | 46,820             | 932                                             | 3%        | 7%     |
| Minnesota     | 274              | 7             | 72,724                       | 69,375             | 925                                             | -55%      | -20%   |
| Delaware      | 650              | 4             | 56,983                       | 19,359             | 922                                             | -16%      | 86%    |
| Missouri      | 363              | 9             | 64,120                       | N/A                | 892                                             | -25%      | 15%    |
| Kansas        | 552              | 5             | 75,187                       | 1,501              | 873                                             | -21%      | -21%   |
| Wisconsin     | 387              | 8             | 87,616                       | 75,294             | 869                                             | -35%      | -17%   |
| Montana       | 358              | 6             | 74,851                       | 68,752             | 867                                             | -40%      | -20%   |
| Nebraska      | 424              | 6             | 84,185                       | 52,817             | 820                                             | -35%      | -58%   |
| Colorado      | 388              | 6             | 56,726                       | 3,045              | 804                                             | -39%      | -29%   |
| Idaho         | 490              | 6             | 76,668                       | 30,881             | 771                                             | -28%      | -31%   |
| Ohio          | 558              | 5             | 57,750                       | 44,785             | 733                                             | -30%      | -9%    |
| West Virginia | 646              | 11            | 45,440                       | 31,192             | 705                                             | 3%        | 17%    |
| Wyoming       | 391              | 13            | 75,513                       | 72,358             | 700                                             | -39%      | -21%   |
| N. Carolina   | 505              | 4             | 49,648                       | 38,471             | 626                                             | 3%        | 19%    |
| California    | 972              | 6             | 55,494                       | N/A                | 618                                             | 52%       | 66%    |
| Oklahoma      | 691              | 6             | 71,415                       | 61,834             | 602                                             | 2%        | -5%    |
| Kentucky      | 455              | 5             | 57,864                       | 8,055              | 574                                             | -27%      | 7%     |
| Virginia      | 423              | 3             | 39,385                       | 3,489              | 570                                             | 8%        | 27%    |
| New Hampshire | 450              | 6             | 30,646                       | 26,070             | 526                                             | -10%      | 42%    |
| Washington    | 226              | 2             | 31,343                       | N/A                | 420                                             | -36%      | 42%    |
| Utah          | 615              | 3             | 83,155                       | 67,450             | 380                                             | -24%      | -18%   |
| Oregon        | 230              | 3             | 26,210                       | 1,392              | 340                                             | -21%      | 9%     |
| Alaska        | 368              | 3             | 62,756                       | 9,794              | 273                                             | -52%      | -56%   |
| Maine         | 322              | 4             | 16,604                       | 8,320              | 243                                             | 30%       | 3%     |
| Vermont       | 134              | 4             | 11,410                       | 7,583              | 207                                             | -25%      | 22%    |
| Hawaii        | 69               | 0             | 15,111                       | 8,446              | 201                                             | 4%        | -63%   |
|               |                  |               |                              |                    |                                                 |           |        |