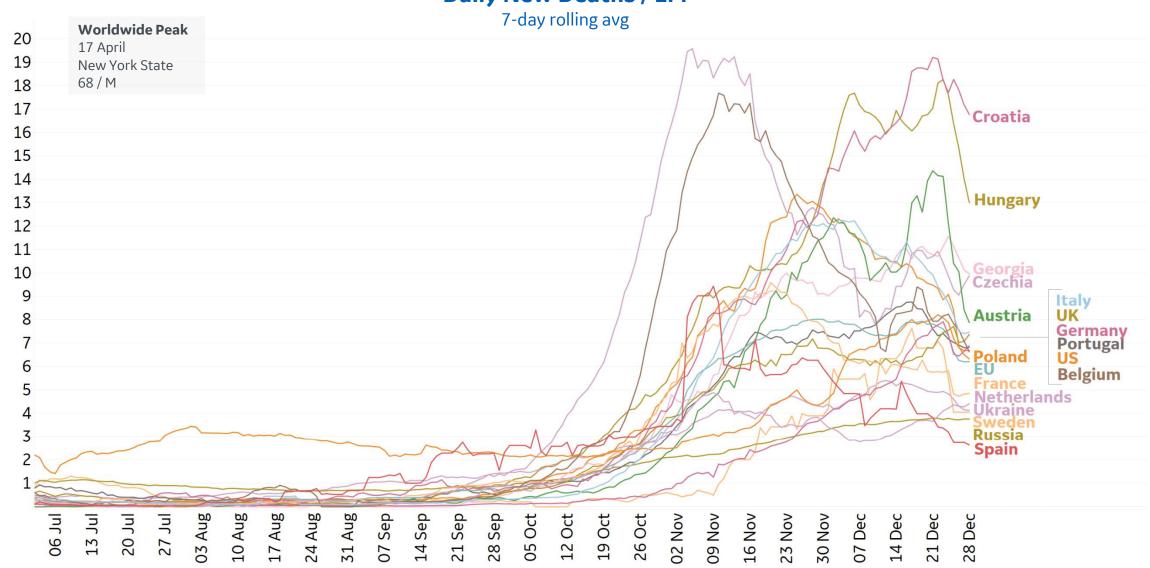

| 22%                                                 |  |
|               | and the state of t | 200                                         | V. 1      | 111.55    | Partie William | ( Construction of the Cons | ( <del>- 1 - 1 - 1 - 1 - 1 - 1 - 1 - 1 - 1 - </del> |  |

Sorted by Raw Total Deaths

<sup>\*</sup>Change from 14d ago: Compares 14d-avgs. of Daily New Cases/Deaths today with 14d-avgs. from 14d ago



# **New Confirmed Cases in Select Countries**

Updated 29 Dec 2020, 3:30 GMT

28



28

### Daily New Deaths / 1M







# **Cumulative Deaths in Select Countries**













# Feature: US Changes from Previous Week

\*Blank rows indicate

Updated 29 Dec 2020, 3:30 GMT



**COMMAND CENTERS** 





#### Per 1M in Region

|              | Today   | Change |
|--------------|---------|--------|
| Active Cases | 11,960  | +0.4%  |
| Confirmed    | 187 new | +0.7%  |
| Deaths       | 4 new   | +0.7%  |
| Recovered    | 132 new | +0.9%  |

### **Most Daily New Cases / 1M**

| Lithuania   | 980 |
|-------------|-----|
| Slovenia    | 638 |
| Netherlands | 623 |
| Czechia     | 622 |
| Georgia     | 557 |
| Sweden      | 537 |
| Denmark     | 528 |
| UK          | 486 |
| Croatia     | 485 |
| Serbia      | 468 |
|             |     |

<sup>\*</sup> Excludes regions with population < 1M





### **Per 1M in