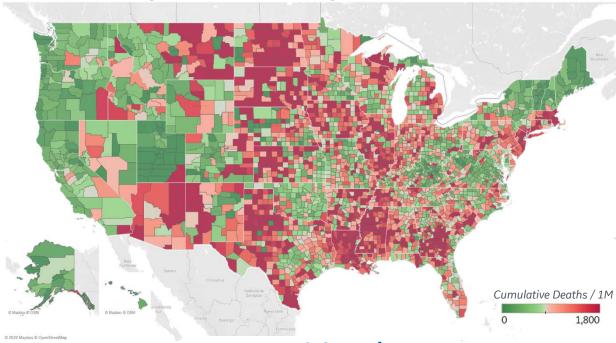

# **United States: Per 1M**

Updated 29 Dec 2020, 3:30 GMT

| 1 - 25        | Averag           |               |                    | <b>Total</b><br>Since 22 Jan |                 |           | <b>n 14d Ago</b><br>of daily new |
|---------------|------------------|---------------|--------------------|------------------------------|-----------------|-----------|----------------------------------|
|               | New<br>Confirmed | New<br>Deaths | Total<br>Confirmed | Total<br>Recovered           | Total<br>Deaths | Confirmed | Deaths                           |
| New Jersey    | 454              | 7             | 52,235             | 6,129                        | 2,100           | -14%      | 12%                              |
| New York      | 554              | 7             | 47,937             | 5,141                        | 1,930           | 9%        | 71%                              |
| Massachusetts | 613              | 8             | 51,786             | 33,357                       | 1,764           | -8%       | 20%                              |
| North Dakota  | 270              | 7             | 120,144            | 116,015                      | 1,667           | -60%      | -50%                             |
| Connecticut   | 554              | 9             | 50,823             | 2,749                        | 1,656           | -26%      | 8%                               |
| Rhode Island  | 724              | 10            | 80,805             | 5,009                        | 1,644           | -34%      | 3%                               |
| South Dakota  | 417              | 10            | 110,389            | 101,381                      | 1,635           | -42%      | -40%                             |
| Louisiana     | 408              | 7             | 64,649             | 53,240                       | 1,578           | -17%      | 16%                              |
| Mississippi   | 604              | 11            | 69,919             | 56,201                       | 1,557           | -3%       | 8%                               |
| Illinois      | 420              | 11            | 74,367             | N/A                          | 1,379           | -34%      | -18%                             |
| Michigan      | 268              | 9             | 52,056             | 31,881                       | 1,277           | -44%      | -15%                             |
| lowa          | 358              | 7             | 87,684             | 72,779                       | 1,187           | -28%      | -44%                             |
| Pennsylvania  | 556              | 13            | 48,344             | 30,685                       | 1,176           | -18%      | 13%                              |
| Arkansas      | 635              | 11            | 71,750             | 63,667                       | 1,172           | -1%       | 12%                              |
| Indiana       | 596              | 10            | 73,721             | 49,113                       | 1,171           | -28%      | -6%                              |
| Arizona       | 845              | 10            | 69,301             | 10,088                       | 1,164           | -10%      | 55%                              |
| New Mexico    | 535              | 14            | 66,128             | 29,520                       | 1,136           | -28%      | -1%                              |
| DC            | 324              | 6             | 40,159             | 28,541                       | 1,092           | -5%       | 53%                              |
| Georgia       | 603              | 4             | 59,924             | N/A                          | 1,007           | 20%       | -9%                              |
| S. Carolina   | 619              | 6             | 57,888             | 28,571                       | 1,005           | 16%       | 14%                              |
| Florida       | 450              | 4             | 59,605             | N/A                          | 992             | 8%        | -7%                              |
| Tennessee     | 799              | 9             | 83,142             | 70,803                       | 965             | 14%       | 12%                              |
| Nevada        | 579              | 9             | 70,898             | N/A                          | 965             | -22%      | 5%                               |
| Alabama       | 672              | 9             | 70,953             | 39,393                       | 961             | 3%        | 16%                              |
| Maryland      | 381              | 6             | 44,525             | 1,538                        | 949             | -17%      | 19%                              |

| 26 - 51       | e over<br>days   | :             | <b>Total</b><br>Since 22 Jan |                    | Change from 14d Ag<br>in 14 day avg of daily no |           |        |
|---------------|------------------|---------------|------------------------------|--------------------|-------------------------------------------------|-----------|--------|
|               | New<br>Confirmed | New<br>Deaths | Total<br>Confirmed           | Total<br>Recovered | Total<br>Deaths                                 | Confirmed | Deaths |
| Texas         | 471              | 5             | 58,648                       | 46,820             | 932                                             | 3%        | 7%     |
| Minnesota     | 274              | 7             | 72,724                       | 69,375             | 925                                             | -55%      | -20%   |
| Delaware      | 650              | 4             | 56,983                       | 19,359             | 922                                             | -16%      | 86%    |
| Missouri      | 363              | 9             | 64,120                       | N/A                | 892                                             | -25%      | 15%    |
| Kansas        | 552              | 5             | 75,187                       | 1,501              | 873                                             | -21%      | -21%   |
| Wisconsin     | 387              | 8             | 87,616                       | 75,294             | 869                                             | -35%      | -17%   |
| Montana       | 358              | 6             | 74,851                       | 68,752             | 867                                             | -40%      | -20%   |
| Nebraska      | 424              | 6             | 84,185                       | 52,817             | 820                                             | -35%      | -58%   |
| Colorado      | 388              | 6             | 56,726                       | 3,045              | 804                                             | -39%      | -29%   |
| Idaho         | 490              | 6             | 76,668                       | 30,881             | 771                                             | -28%      | -31%   |
| Ohio          | 558              | 5             | 57,750                       | 44,785             | 733                                             | -30%      | -9%    |
| West Virginia | 646              | 11            | 45,440                       | 31,192             | 705                                             | 3%        | 17%    |
| Wyoming       | 391              | 13            | 75,513                       | 72,358             | 700                                             | -39%      | -21%   |
| N. Carolina   | 505              | 4             | 49,648                       | 38,471             | 626                                             | 3%        | 19%    |
| California    | 972              | 6             | 55,494                       | N/A                | 618                                             | 52%       | 66%    |
| Oklahoma      | 691              | 6             | 71,415                       | 61,834             | 602                                             | 2%        | -5%    |
| Kentucky      | 455              | 5             | 57,864                       | 8,055              | 574                                             | -27%      | 7%     |
| Virginia      | 423              | 3             | 39,385                       | 3,489              | 570                                             | 8%        | 27%    |
| New Hampshire | 450              | 6             | 30,646                       | 26,070             | 526                                             | -10%      | 42%    |
| Washington    | 226              | 2             | 31,343                       | N/A                | 420                                             | -36%      | 42%    |
| Utah          | 615              | 3             | 83,155                       | 67,450             | 380                                             | -24%      | -18%   |
| Oregon        | 230              | 3             | 26,210                       | 1,392              | 340                                             | -21%      | 9%     |
| Alaska        | 368              | 3             | 62,756                       | 9,794              | 273                                             | -52%      | -56%   |
| Maine         | 322              | 4             | 16,604                       | 8,320              | 243                                             | 30%       | 3%     |
| Vermont       | 134              | 4             | 11,410                       | 7,583              | 207                                             | -25%      | 22%    |
| Hawaii        | 69               | 0             | 15,111                       | 8,446              | 201                                             | 4%        | -63%   |
|               |                  |               |                              |                    |                                                 |           |        |