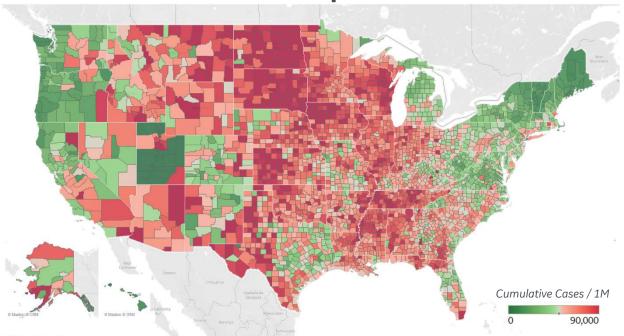

# **United States: Per 1M**

Updated 29 Dec 2020, 3:30 GMT

| 1 - 25        | Averag           |               |                    | <b>Total</b><br>Since 22 Jan |                 |           | <b>n 14d Ago</b><br>of daily new |
|---------------|------------------|---------------|--------------------|------------------------------|-----------------|-----------|----------------------------------|
|               | New<br>Confirmed | New<br>Deaths | Total<br>Confirmed | Total<br>Recovered           | Total<br>Deaths | Confirmed | Deaths                           |
| New Jersey    | 454              | 7             | 52,235             | 6,129                        | 2,100           | -14%      | 12%                              |
| New York      | 554              | 7             | 47,937             | 5,141                        | 1,930           | 9%        | 71%                              |
| Massachusetts | 613              | 8             | 51,786             | 33,357                       | 1,764           | -8%       | 20%                              |
| North Dakota  | 270              | 7             | 120,144            | 116,015                      | 1,667           | -60%      | -50%                             |
| Connecticut   | 554              | 9             | 50,823             | 2,749                        | 1,656           | -26%      | 8%                               |
| Rhode Island  | 724              | 10            | 80,805             | 5,009                        | 1,644           | -34%      | 3%                               |
| South Dakota  | 417              | 10            | 110,389            | 101,381                      | 1,635           | -42%      | -40%                             |
| Louisiana     | 408              | 7             | 64,649             | 53,240                       | 1,578           | -17%      | 16%                              |
| Mississippi   | 604              | 11            | 69,919             | 56,201                       | 1,557           | -3%       | 8%                               |
| Illinois      | 420              | 11            | 74,367             | N/A                          | 1,379           | -34%      | -18%                             |
| Michigan      | 268              | 9             | 52,056             | 31,881                       | 1,277           | -44%      | -15%                             |
| lowa          | 358              | 7             | 87,684             | 72,779                       | 1,187           | -28%      | -44%                             |
| Pennsylvania  | 556              | 13            | 48,344             | 30,685                       | 1,176           | -18%      | 13%                              |
| Arkansas      | 635              | 11            | 71,750             | 63,667                       | 1,172           | -1%       | 12%                              |
| Indiana       | 596              | 10            | 73,721             | 49,113                       | 1,171           | -28%      | -6%                              |
| Arizona       | 845              | 10            | 69,301             | 10,088                       | 1,164           | -10%      | 55%                              |
| New Mexico    | 535              | 14            | 66,128             | 29,520                       | 1,136           | -28%      | -1%                              |
| DC            | 324              | 6             | 40,159             | 28,541                       | 1,092           | -5%       | 53%                              |
| Georgia       | 603              | 4             | 59,924             | N/A                          | 1,007           | 20%       | -9%                              |
| S. Carolina   | 619              | 6             | 57,888             | 28,571                       | 1,005           | 16%       | 14%                              |
| Florida       | 450              | 4             | 59,605             | N/A                          | 992             | 8%        | -7%                              |
| Tennessee     | 799              | 9             | 83,142             | 70,803                       | 965             | 14%       | 12%                              |
| Nevada        | 579              | 9             | 70,898             | N/A                          | 965             | -22%      | 5%                               |
| Alabama       | 672              | 9             | 70,953             | 39,393                       | 961             | 3%        | 16%                              |
| Maryland      | 381              | 6             | 44,525             | 1,538                        | 949             | -17%      | 19%                              |

| 26 - 51       | e over<br>days   | :             | <b>Total</b><br>Since 22 Jan |                    | Change from 14d Ag<br>in 14 day avg of daily no |           |        |
|---------------|------------------|---------------|------------------------------|--------------------|-------------------------------------------------|-----------|--------|
|               | New<br>Confirmed | New<br>Deaths | Total<br>Confirmed           | Total<br>Recovered | Total<br>Deaths                                 | Confirmed | Deaths |
| Texas         | 471              | 5             | 58,648                       | 46,820             | 932                                             | 3%        | 7%     |
| Minnesota     | 274              | 7             | 72,724                       | 69,375             | 925                                             | -55%      | -20%   |
| Delaware      | 650              | 4             | 56,983                       | 19,359             | 922                                             | -16%      | 86%    |
| Missouri      | 363              | 9             | 64,120                       | N/A                | 892                                             | -25%      | 15%    |
| Kansas        | 552              | 5             | 75,187                       | 1,501              | 873                                             | -21%      | -21%   |
| Wisconsin     | 387              | 8             | 87,616                       | 75,294             | 869                                             | -35%      | -17%   |
| Montana       | 358              | 6             | 74,851                       | 68,752             | 867                                             | -40%      | -20%   |
| Nebraska      | 424              | 6             | 84,185                       | 52,817             | 820                                             | -35%      | -58%   |
| Colorado      | 388              | 6             | 56,726                       | 3,045              | 804                                             | -39%      | -29%   |
| Idaho         | 490              | 6             | 76,668                       | 30,881             | 771                                             | -28%      | -31%   |
| Ohio          | 558              | 5             | 57,750                       | 44,785             | 733                                             | -30%      | -9%    |
| West Virginia | 646              | 11            | 45,440                       | 31,192             | 705                                             | 3%        | 17%    |
| Wyoming       | 391              | 13            | 75,513                       | 72,358             | 700                                             | -39%      | -21%   |
| N. Carolina   | 505              | 4             | 49,648                       | 38,471             | 626                                             | 3%        | 19%    |
| California    | 972              | 6             | 55,494                       | N/A                | 618                                             | 52%       | 66%    |
| Oklahoma      | 691              | 6             | 71,415                       | 61,834             | 602                                             | 2%        | -5%    |
| Kentucky      | 455              | 5             | 57,864                       | 8,055              | 574                                             | -27%      | 7%     |
| Virginia      | 423              | 3             | 39,385                       | 3,489              | 570                                             | 8%        | 27%    |
| New Hampshire | 450              | 6             | 30,646                       | 26,070             | 526                                             | -10%      | 42%    |
| Washington    | 226              | 2             | 31,343                       | N/A                | 420                                             | -36%      | 42%    |
| Utah          | 615              | 3             | 83,155                       | 67,450             | 380                                             | -24%      | -18%   |
| Oregon        | 230              | 3             | 26,210                       | 1,392              | 340                                             | -21%      | 9%     |
| Alaska        | 368              | 3             | 62,756                       | 9,794              | 273                                             | -52%      | -56%   |
| Maine         | 322              | 4             | 16,604                       | 8,320              | 243                                             | 30%       | 3%     |
| Vermont       | 134              | 4             | 11,410                       | 7,583              | 207                                             | -25%      | 22%    |
| Hawaii        | 69               | 0             | 15,111                       | 8,446              | 201                                             | 4%        | -63%   |
|               |                  |               |                              |                    |                                                 |           |        |