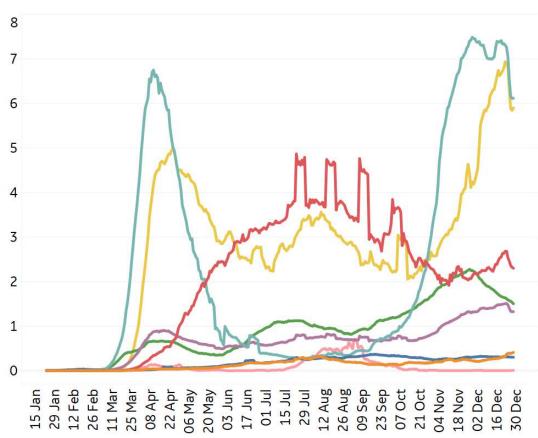

last 14 days



| Per 1M:                 | New<br>Today | Change from 30 days ago |
|-------------------------|--------------|-------------------------|
| Active                  | 24           | +59%                    |
| Confirmed               | 63           | +30%                    |
| Deaths                  | 1            | +22%                    |
| Recovered               | 38           | +15%                    |
|                         | To Date      | Last 30 Days            |
| Worldwide Survival Rate | 97.8%        | 98.3%                   |



Updated 29 Dec 2020, 3:30 GMT

World **North America** Europe Middle East **Cent & South America** Asia **Africa** Oceania

#### **New Confirmed Cases / 1M**

7-day rolling average



#### New Deaths / 1M

7-day rolling average





# **Top 50 Countries: Per 1M**

Updated 29 Dec 2020, 3:30 GMT

| 1 - 25         | Averag           |               | <b>Total</b><br>Since 22 Jan |                    | Change fro<br>in 14 day avg |           |        |
|----------------|------------------|---------------|------------------------------|--------------------|-----------------------------|-----------|--------|
|                | New<br>Confirmed | New<br>Deaths | Total<br>Confirmed           | Total<br>Recovered | Total<br>Deaths             | Confirmed | Deaths |
| Belgium        | 158              | 7             | 55,199                       | N/A**              | 1,660                       | -4%       | -16%   |
| Slovenia       | 621              | 15            | 55,474                       | 45,307             |