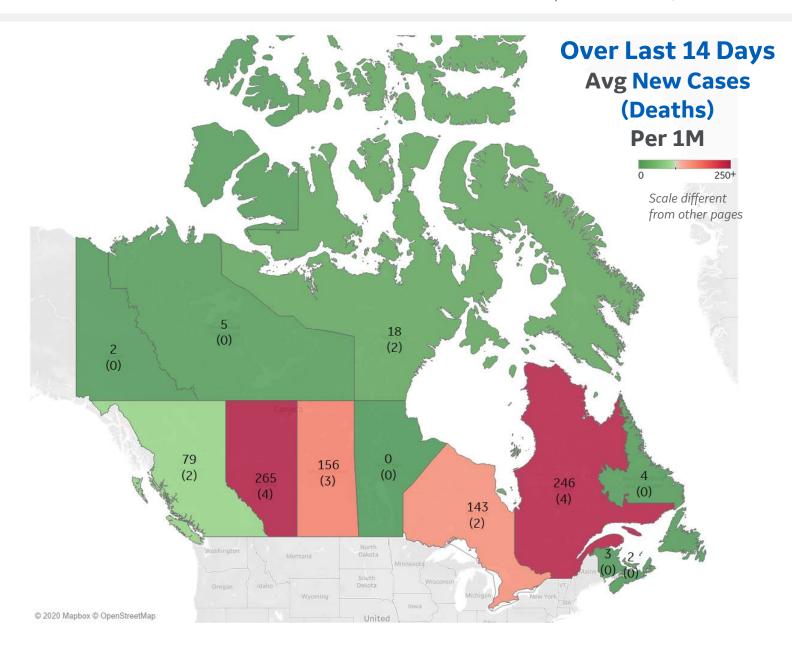

| Union County, NJ    | 2,747 |
| Hidalgo County, TX  | 2,511 |
| Hudson County, NJ   | 2,500 |
| Bergen County, NJ   | 2,448 |
| Rockland County, NY | 2,336 |
| Hampden County, MA  | 2,219 |
|                     |       |

\* New York City counties aggregated into one reporting area

**Note:** Lists includes counties ≥ 250K population



# **Per 1M in Region**

|              | Today   | Change |
|--------------|---------|--------|
| Active Cases | 1,914   | -7.6%  |
| Confirmed    | 168 new | +1.1%  |
| Deaths       | 6 new   | +1.6%  |
| Recovered    | 320 new | +2.6%  |

| Alberta          | 265 |
|------------------|-----|
| Quebec           | 246 |
| Saskatchewan     | 156 |
| Ontario          | 143 |
| British Columbia | 79  |

<sup>\*</sup> Excludes regions with population < 1M



# **Central & South America**

## **Per 1M in Region**

|              | Today   | Change |
|--------------|---------|--------|
| Active Cases | 2,143   | -1.6%  |
| Confirmed    | 100 new | +0.4%  |
| Deaths       | 2 new   | +0.3%  |
| Recovered    | 133 new | +0.6%  |

### Most Daily New Cases / 1M

| Panama     | 647 |
|------------|-----|
| Colombia   | 238 |
| Brazil     | 194 |
| Costa Rica | 177 |
| Uruguay    | 150 |
| Argentina  | 138 |
| Paraguay   | 112 |
| Chile      | 105 |
| Dom. Rep.  | 80  |
| Bolivia    | 50  |

<sup>\*</sup> Excludes regions with population < 1M



**COMMAND CENTERS** 





# **Per 1M in Region**

|              | Today   | Change |
|--------------|---------|--------|
| Active Cases | 2,825   | -2.5%  |
| Confirmed    | 97 new  | +0.3%  |
| Deaths