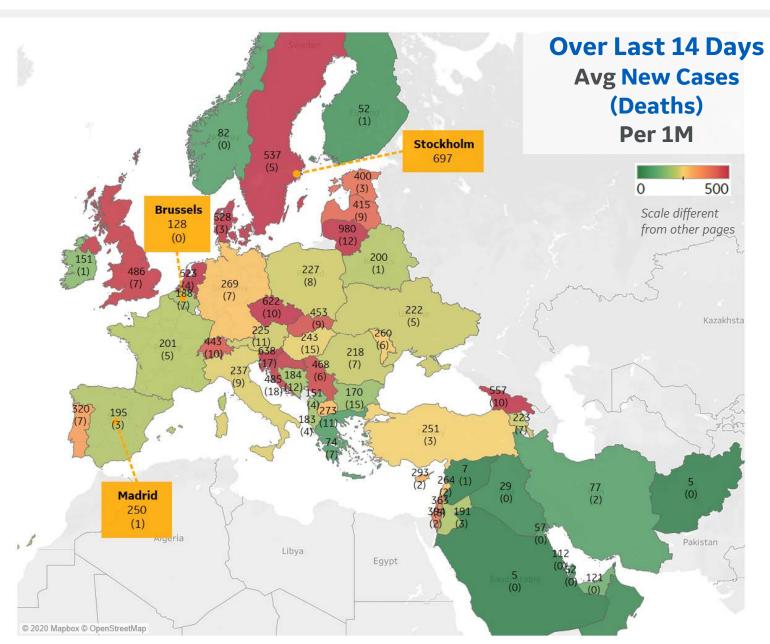

# **Top 50 Countries: Per 1M**

Updated 29 Dec 2020, 3:30 GMT

| 1 - 25         | Averag           |               | <b>Total</b><br>Since 22 Jan |                    | Change fro<br>in 14 day avg |           |        |
|----------------|------------------|---------------|------------------------------|--------------------|-----------------------------|-----------|--------|
|                | New<br>Confirmed | New<br>Deaths | Total<br>Confirmed           | Total<br>Recovered | Total<br>Deaths             | Confirmed | Deaths |
| Belgium        | 158              | 7             | 55,199                       | N/A**              | 1,660                       | -4%       | -16%   |
| Slovenia       | 621              | 15            | 55,474                       | 45,307             | 1,248                       | -11%      | -27%   |
| Bos. and Herz. | 161              | 10            | 33,501                       | 23,202             | 1,202                       | -38%      | -22%   |
| Italy          | 218              | 7             | 34,010                       | 23,299             | 1,197                       | -21%      | -22%   |
| North Macedo   | 231              | 10            | 39,265                       | 28,631             | 1,179                       | -34%      | -20%   |
| Peru           | 44               | 2             | 30,561                       | 28,734             | 1,137                       | 1%        | 6%     |
| Spain          | 184              | 3             | 40,197                       | 3,216              | 1,072                       | 23%       | -28%   |
| UK             | 541              | 7             | 34,421                       | N/A**              | 1,049                       | 92%       | 13%    |
| Bulgaria       | 115              | 10            | 28,503                       | 16,188             | 1,044                       | -54%      | -22%   |
| Czechia        | 625              | 10            | 62,970                       | 52,857             | 1,041                       | 61%       | 17%    |
| US             | 547              | 7             | 58,312                       | N/A**              | 1,012                       | -5%       | 4%     |
| France         | 184              | 5             | 40,133                       | 3,013              | 969                         | 16%       | -13%   |
| Argentina      | 137              | 3             | 35,192                       | 31,301             | 948                         | 11%       | -21%   |
| Hungary        | 171              | 13            | 32,780                       | 13,907             | 948                         | -51%      | -12%   |
| Armenia        | 187              | 6             | 53,302                       | 47,136             | 936                         | -32%      | -20%   |
| Croatia        | 331              | 17            | 49,996                       | 47,128             | 911                         | -43%      | 13%    |
| Panama         | 651              | 10            | 54,164                       | 43,467             | 902                         | 36%       | 68%    |
| Brazil         | 162              | 3             | 35,307                       | 31,581             | 901                         | -2%       | 12%    |
| Chile          | 105              | 2             | 31,493                       | 29,905             | 860                         | 28%       | -2%    |
| Switzerland    | 401              | 10            | 50,642                       | 36,697             | 851                         | -7%       | -10%   |
| Colombia       | 241              | 5             | 31,520                       | 28,871             | 833                         | 44%       | 31%    |
| Sweden         | 409              | 4             | 39,216                       | N/A**              | 820                         | -1%       | -8%    |
| EU             | 243              | 6             | 33,780                       | 15,482             | 804                         | -2%       | -7%    |
| Romania        | 183              | 6             | 32,147                       | 28,244             | 797                         | -30%      | -15%   |
| Moldova        | 213              | 5             | 35,182                       | 31,684             | 721                         | -26%      | 6%     |

| 26 - 50      |                  | Average over last 7 days |                    | <b>Total</b><br>Since 22 Jan |                 | Change from |        |
|--------------|------------------|--------------------------|--------------------|------------------------------|-----------------|-------------|--------|
|              | New<br>Confirmed | New<br>Deaths            | Total<br>Confirmed | Total<br>Recovered           | Total<br>Deaths | Confirmed   | Deaths |
| Poland       | 203              | 6                        | 33,319             | 26,564                       | 717             | -20%        | -28%   |
| Kosovo       | 126              | 4                        | 27,530             | 21,661                       | 714             | -47%        | -39%   |
| Austria      | 208              | 8                        | 39,248             | 36,282                       | 659             | -33%        | 4%     |
| Portugal     | 286              | 7                        | 38,901             | 31,548                       | 655             | -14%        | -10%   |
| Netherlands  | 583              | 4                        | 45,607             | 534                          | 650             | 49%         | 35%    |
| Georgia      | 454              | 10                       | 55,687             | 51,718                       | 606             | -44%        | 1%     |
| Lithuania    | 938              | 12                       | 48,624             | 22,811                       | 466             | 11%         | 39%    |
| Ukraine      | 204              | 4                        | 24,262             | 15,792                       | 424             | -22%        | -10%   |
| Costa Rica   | 165              | 3                        | 32,540             | 25,576                       | 421             | -7%         | -1%    |
| Israel       | 479              | 2                        | 47,055             | 42,345                       | 376             | 114%        | 91%    |
| Russia       | 193              | 4                        | 20,882             | 16,764                       | 374             | 3%          | 5%     |
| Jordan       | 172              | 2                        | 28,398             | 25,880                       | 370             | -37%        | -43%   |
| Serbia       | 407              | 6                        | 37,611             | N/A**                        | 352             | -40%        | -11%   |
| Slovakia     | 407              | 7                        | 30,788             | 22,055                       | 344             | 26%         | 84%    |
| Oman         | 18               | 0                        | 25,176             | 23,730                       | 293             | -27%        | -53%   |
| West Bank an | 324              | 5                        | 29,395             | 24,278                       | 292             | -9%         | 24%    |
| Azerbaijan   | 168              | 4                        | 21,253             | 16,966                       | 250             | -37%        | 0%     |
| Turkey       | 202              | 3                        | 25,644             | 24,158                       | 239             | -76%        | 20%    |
| Kuwait       | 55               | 0                        | 35,091             | 34,143                       | 218             | -11%        | -38%   |
| Denmark      | 450              | 4                        | 27,008             | 19,922                       | 208             | 31%         | 125%   |
| Lebanon      | 283              | 2                        | 25,320             | 18,202                       | 206             | 28%         | 4%     |
| Bahrain      | 125              | 0                        | 54,029             | 52,682                       | 206             | 15%         | -57%   |
| Qatar        | 53               | 0                        | 49,712             | 48,946                       | 85              | -8%         | -25%   |
| UAE          | 119              | 0                        | 20,511             | 18,192                       | 67              | -2%         | -9%    |
| Total World  | 72               | 1                        | 10,492             | 5,937                        | 229             | -12%        | 0%     |