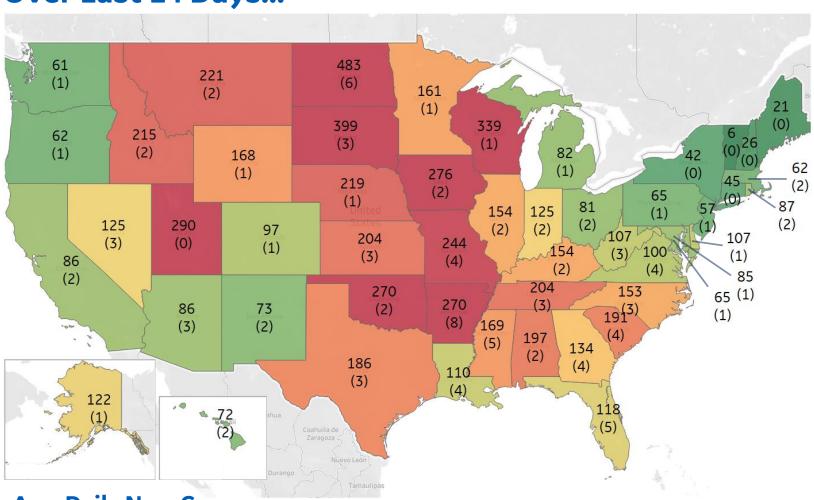

# **Over Last 14 Days...**

Avg. Daily New Cases
(Deaths)
per 1M

**Note:** Scale different from other pages

250 +

#### **Top 10 by New Confirmed**

Avg New Confirmed Cases / 1M

| 483 |
|-----|
| 399 |
| 339 |
| 290 |
| 276 |
| 270 |
| 270 |
| 244 |
| 221 |
| 219 |
|     |

#### **Top 10 by New Deaths**

Avg New Deaths / 1M

| Arkansas       | 8 |
|----------------|---|
| North Dakota   | 6 |
| Mississippi    | 5 |
| Florida        | 5 |
| Georgia        | 4 |
| Missouri       | 4 |
| South Carolina | 4 |
| Virginia       | 4 |
| Louisiana      | 4 |
| Texas          | 3 |
|                |   |