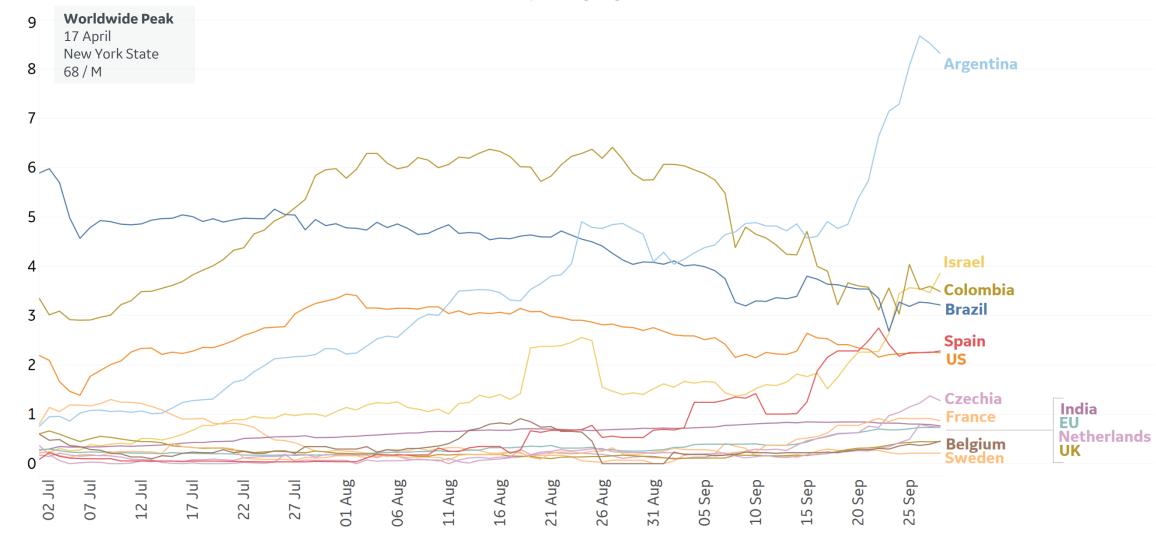

#### New Deaths / 1M

7-day rolling average

## **Daily New Deaths / 1M**

7-day rolling avg