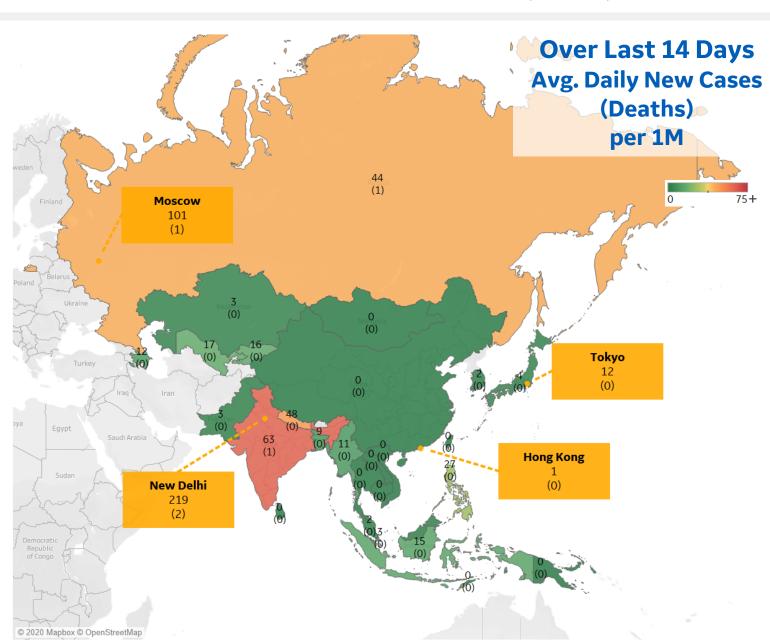

## **Per 1M in Region**

|              | Today   | Change |
|--------------|---------|--------|
| Active Cases | 320     | +0%    |
| Confirmed    | 21 new  | +1%    |
| Deaths       | 0.2 new | +0.7%  |
| Recovered    | 22 new  | +1%    |

| India       | 63 |
|-------------|----|
| Nepal       | 48 |
| Russia      | 44 |
| Philippines | 27 |
| Uzbekistan  | 17 |
| Kyrgyzstan  | 16 |
| Indonesia   | 15 |
| Azerbaijan  | 12 |
| Myanmar     | 11 |
| Bangladesh  | 9  |
|             |    |

<sup>\*</sup> Excludes regions with population < 1M