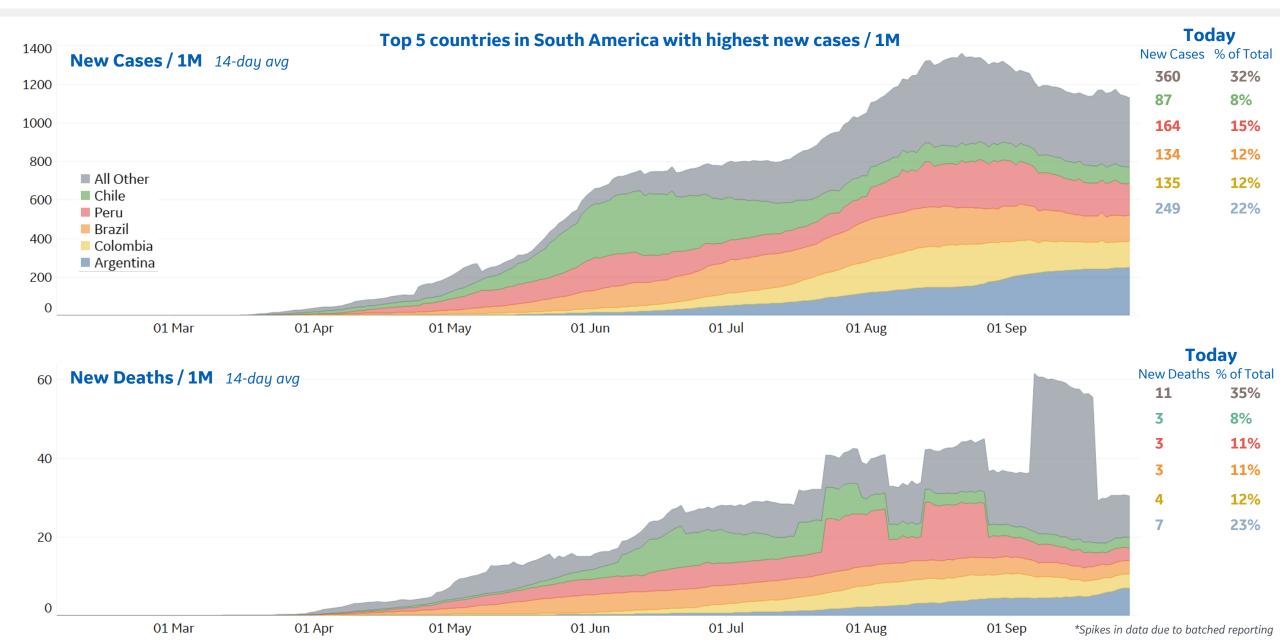

# **Feature: South America**

Updated 29 Sept 2020, 3:30 GMT

**COMMAND CENTERS** 

# **Central & South America**

## **Per 1M in Region**

|              | Today   | Change |
|--------------|---------|--------|
| Active Cases | 1,842   | -2%    |
| Confirmed    | 83 new  | +0.5%  |
| Deaths       | 2 new   | +0.4%  |
| Recovered    | 118 new | +1%    |

| Argentina         | 249 |
|-------------------|-----|
| Costa Rica        | 229 |
| Peru              | 164 |
| Panama            | 150 |
| Colombia          | 135 |
| Brazil            | 134 |
| Paraguay          | 111 |
| Chile             | 87  |
| Ecuador           | 65  |
| Trinidad and Toba | 64  |
|                   |     |