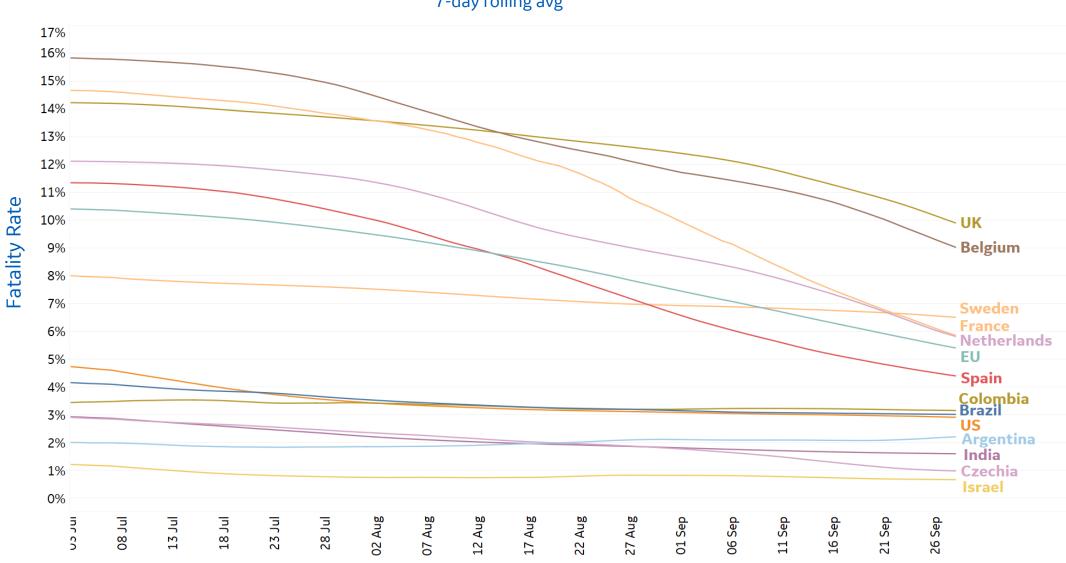

# **Fatality Rate in Select Countries**

#### **Deaths / Confirmed Cases**

7-day rolling avg

-100%

-50%