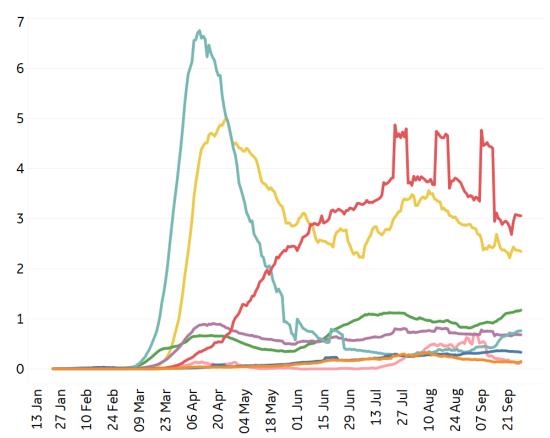

#### New Deaths / 1M

7-day rolling average

## **Daily New Deaths / 1M**

7-day rolling avg