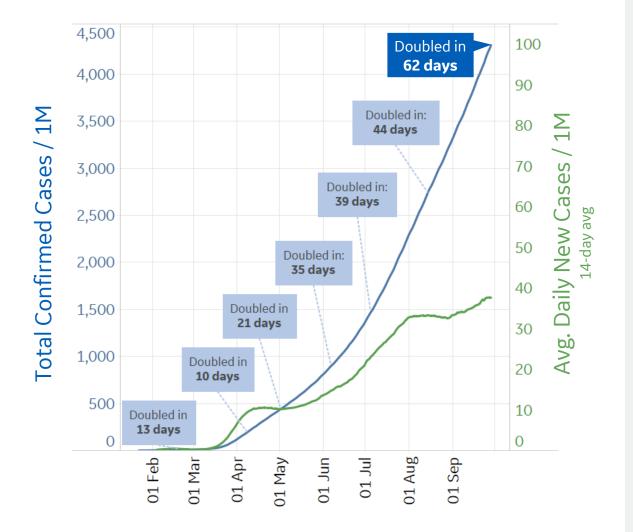

#### **Trend since 22 Jan**

## Avg. Daily New Cases / 1M

Over the last 14 days

| Per 1M:      | Today  | Change |  |
|--------------|--------|--------|--|
| Active Today | 1,188  | +0.5%  |  |
| Active       | 6 new  | +0.5%  |  |
| Confirmed    | 36 new | +0.8%  |  |
| Deaths       | 1 new  | +0.4%  |  |
| Recovered    | 29 new | +1%    |  |