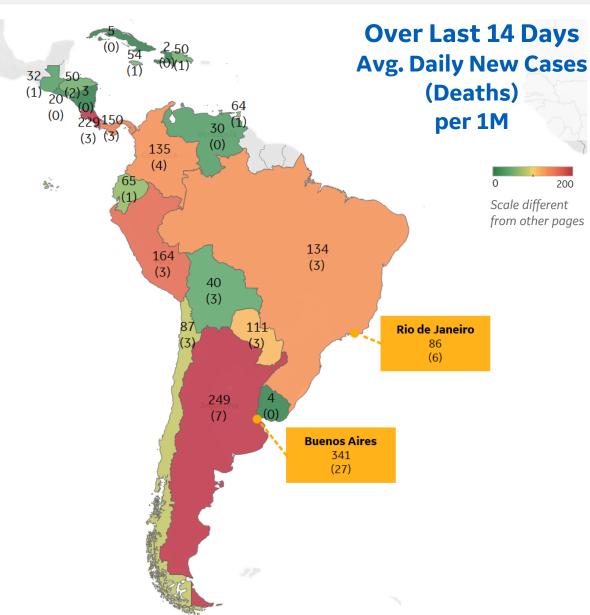

# **Central & South America**

## **Per 1M in Region**

|              | Today   | Change |
|--------------|---------|--------|
| Active Cases | 1,842   | -2%    |
| Confirmed    | 83 new  | +0.5%  |
| Deaths       | 2 new   | +0.4%  |
| Recovered    | 118 new | +1%    |

| Argentina         | 249 |
|-------------------|-----|
| Costa Rica        | 229 |
| Peru              | 164 |
| Panama            | 150 |
| Colombia          | 135 |
| Brazil            | 134 |
| Paraguay          | 111 |
| Chile             | 87  |
| Ecuador           | 65  |
| Trinidad and Toba | 64  |
|                   |     |

<sup>\*</sup> Excludes regions with population < 1M

**COMMAND CENTERS** 