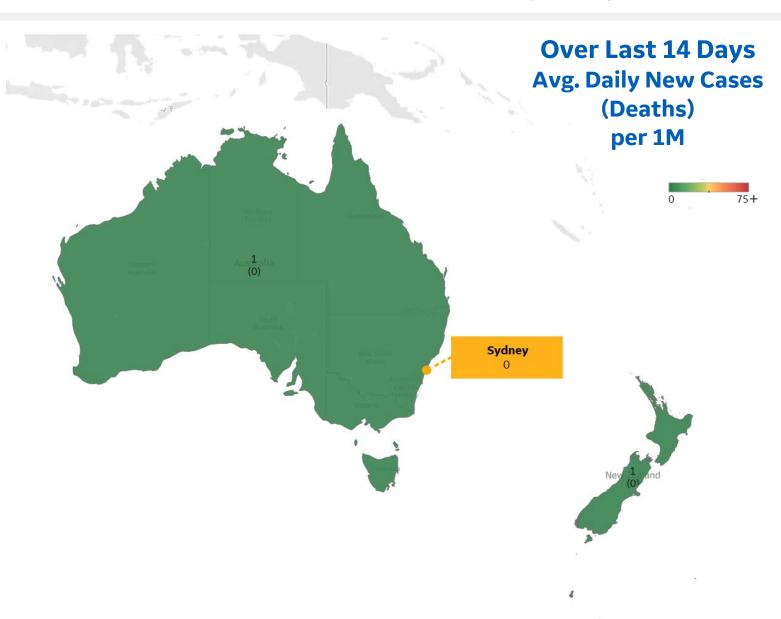

## **Per 1M in Region**

|              | Today   | Change |
|--------------|---------|--------|
| Active Cases | 50      | -3%    |
| Confirmed    | 0.4 new | +0.04% |
| Deaths       | 0.2 new | +0.8%  |
| Recovered    | 2 new   | +0.2%  |

| Australia   | 1 |
|-------------|---|
| New Zealand | 1 |

<sup>\*</sup> Excludes regions with population < 1M

**COMMAND CENTERS** 