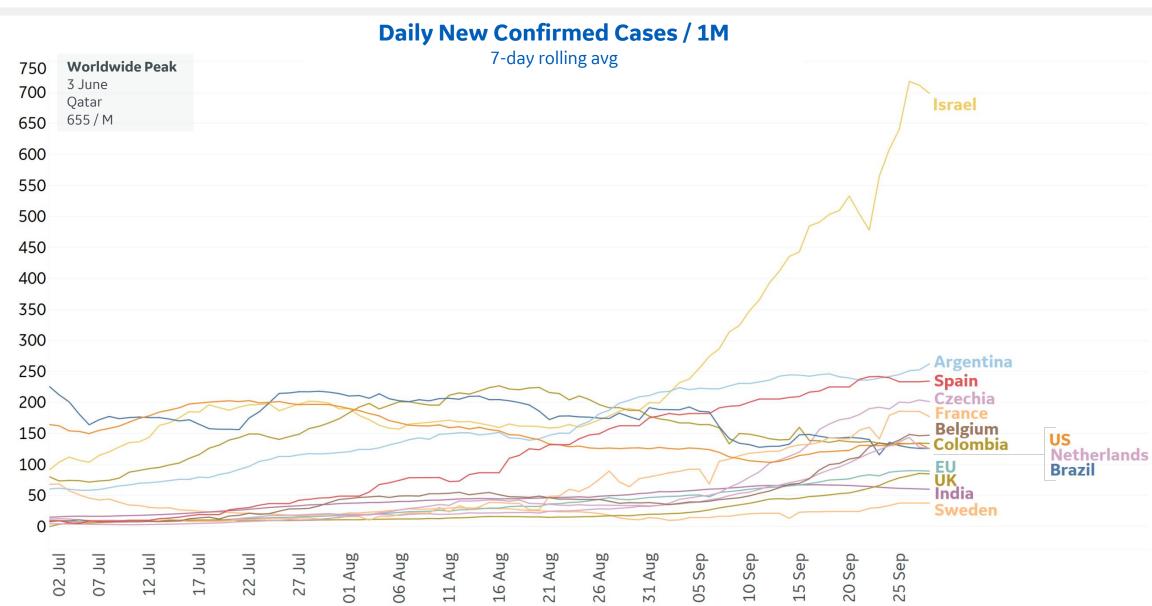

#### **New Confirmed Cases / 1M**

7-day rolling average

\*Change from 14d ago: Compares 14d-avgs. of Daily New Cases/Deaths today with 14d-avgs. from 14d ago

Confirmed cases in **Spain** increased 60% since the beginning of September

Sorted by Total Deaths / 1M Top 50 countries selected by Cases / 1M Excluded countries with population < 1M