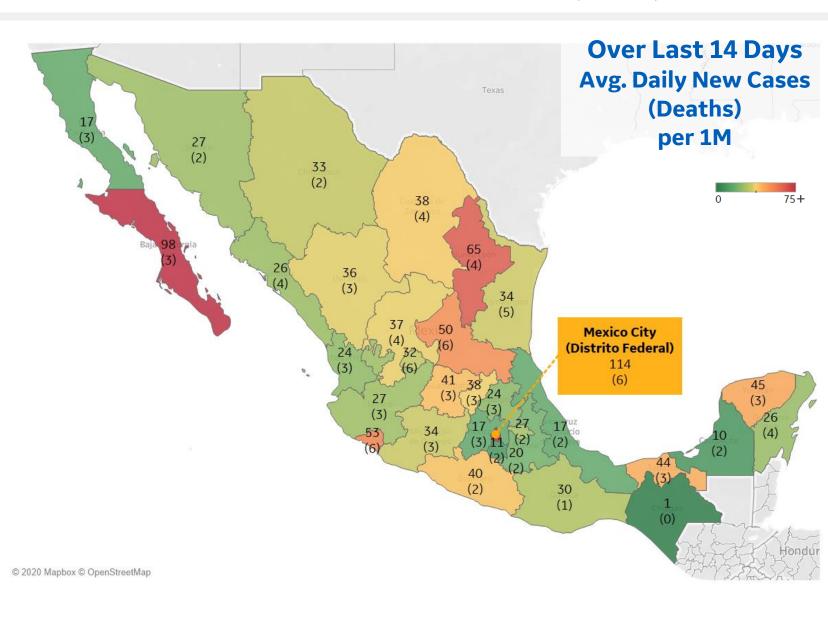

# **Per 1M in Region**

|              | Today  | Change |
|--------------|--------|--------|
| Active Cases | 269    | -7%    |
| Confirmed    | 26 new | +0.5%  |
| Deaths       | 1 new  | +0.2%  |
| Recovered    | 44 new | +0.9%  |

| Distrito Federal    | 114 |
|---------------------|-----|
| Baja California Sur | 98  |
| Nuevo León          | 65  |
| Colima              | 53  |
| San Luis Potosí     | 50  |
| Yucatán             | 45  |
| Tabasco             | 44  |
| Guanajuato          | 41  |
| Guerrero            | 40  |
| Coahuila            | 38  |