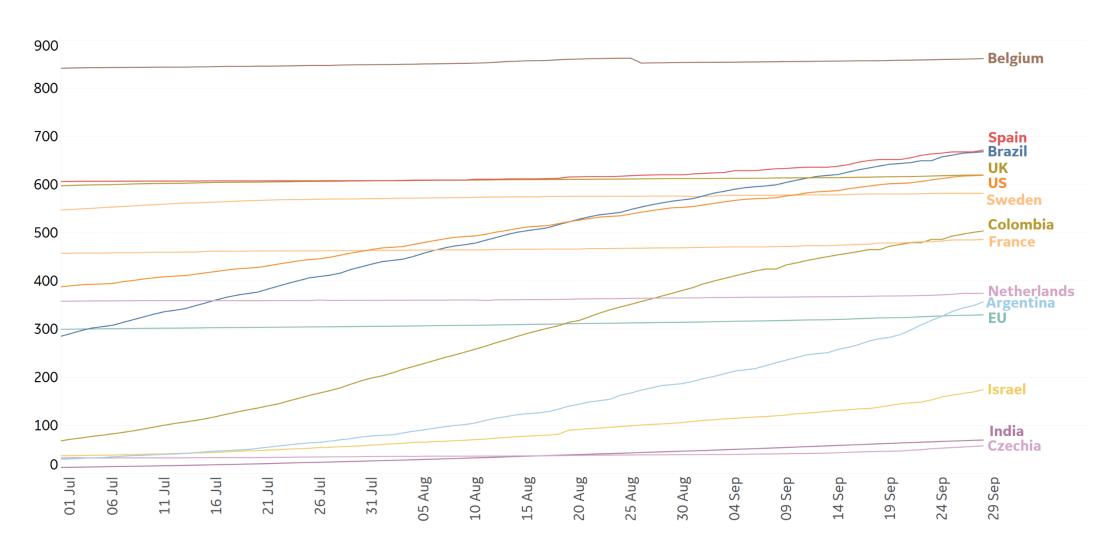

| 7,597              | 3,771                        | 56              | 16%       | 71%                                            |  |  |
| Wyoming       | 121              | 0             | 5,754              | 4,613                        | 50              | 150%      | 60%                                            |  |  |

**Texas**, **Florida** and **California** account for 40% of reported COVID deaths in the US during the month of September

Sorted by Raw Total Deaths

<sup>\*</sup>Change from 14d ago: Compares 14d-avgs. of Daily New Cases/Deaths today with 14d-avgs. from 14d ago



# **New Confirmed Cases in Select Countries**

Updated 29 Sept 2020, 3:30 GMT





Updated 29 Sept 2020, 3:30 GMT

## **Daily New Deaths / 1M**

7-day rolling avg







## **Cumulative Deaths / 1M**





# **Fatality Rate in Select Countries**

#### **Deaths / Confirmed Cases**

7-day rolling avg





-100%

-50%

# % Change in Case Volume in Select Countries

50%

100%

Updated 29 Sept 2020, 3:30 GMT

# **Over Previous 7 days**



50%

100%

# **Reported Recoveries** Netherlands Czechia



## **Reported Deaths**



# **Feature: South America**

Updated 29 Sept 2020, 3:30 GMT









**COMMAND CENTERS** 

# **Europe & Middle East**

|              | Today   | Change |
|--------------|---------|--------|
| Active Cases | 2,521   | +3%    |
| Confirmed    | 101 new | +2%    |
| Deaths       | 1 new   | +0.4%  |
| Recovered    | 28 new  | +1%    |

## **Most Daily New Cases / 1M**

| Israel      | 602 |
|-------------|-----|
| Bahrain     | 373 |
| Spain       | 236 |
| Czechia     | 191