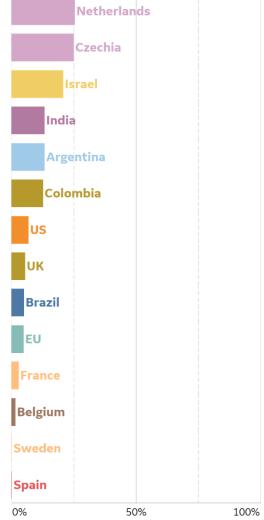

# % Change in Case Volume in Select Countries

50%

100%

Updated 29 Sept 2020, 3:30 GMT

# **Over Previous 7 days**

50%

100%