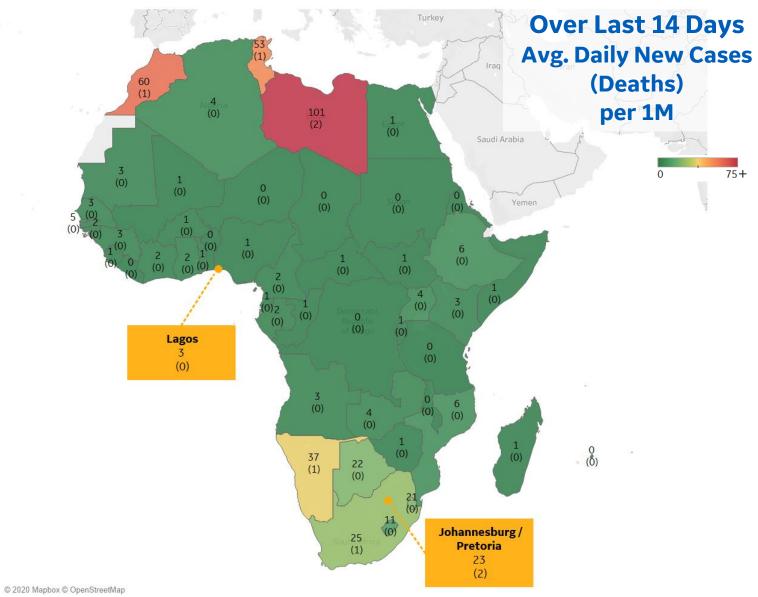

## **Per 1M in Region**

|              | Today   | Change |
|--------------|---------|--------|
| Active Cases | 163     | +0.04% |
| Confirmed    | 4 new   | +0.4%  |
| Deaths       | 0.2 new | +0.8%  |
| Recovered    | 4 new   | +0.4%  |

| Libya        | 101 |
|--------------|-----|
| Morocco      | 60  |
| Tunisia      | 53  |
| Namibia      | 37  |
| South Africa | 25  |
| Botswana     | 22  |
| Eswatini     | 21  |
| Lesotho      | 11  |
| Mozambique   | 6   |
| Ethiopia     | 6   |