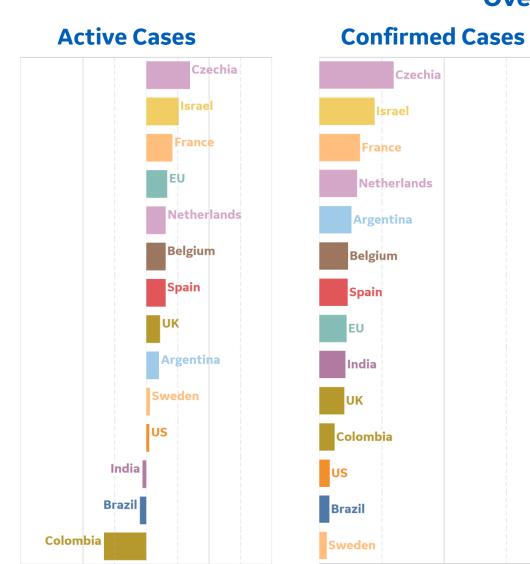

| 50              | 150%      | 60%                                            |  |  |

**Texas**, **Florida** and **California** account for 40% of reported COVID deaths in the US during the month of September

Sorted by Raw Total Deaths

<sup>\*</sup>Change from 14d ago: Compares 14d-avgs. of Daily New Cases/Deaths today with 14d-avgs. from 14d ago



# **New Confirmed Cases in Select Countries**

Updated 29 Sept 2020, 3:30 GMT





Updated 29 Sept 2020, 3:30 GMT

## **Daily New Deaths / 1M**

7-day rolling avg







## **Cumulative Deaths / 1M**





# **Fatality Rate in Select Countries**

#### **Deaths / Confirmed Cases**

7-day rolling avg





-100%

-50%

# % Change in Case Volume in Select Countries

50%

100%

Updated 29 Sept 2020, 3:30 GMT

# **Over Previous 7 days**



50%

100%

# **Reported Recoveries** Netherlands Czechia



## **Reported Deaths**



# **Feature: South America**

Updated 29 Sept 2020, 3:30 GMT









**COMMAND CENTERS** 

# **Europe & Middle East**

|              | Today   | Change |
|--------------|---------|--------|
| Active Cases | 2,521   | +3%    |
| Confirmed    | 101 new | +2%    |
| Deaths       | 1 new   | +0.4%  |
| Recovered    | 28 new  | +1%    |

## **Most Daily New Cases / 1M**

| Israel      | 602 |
|-------------|-----|
| Bahrain     | 373 |
| Spain       | 236 |
| Czechia     | 191 |
| France      | 166 |
| Kuwait      | 142 |
| Moldova     | 141 |
| Belgium     | 130 |
| Lebanon     | 124 |
| Netherlands | 119 |
|             |     |

<sup>\*</sup> Excludes regions with population < 1M







# **Per 1M in Reg