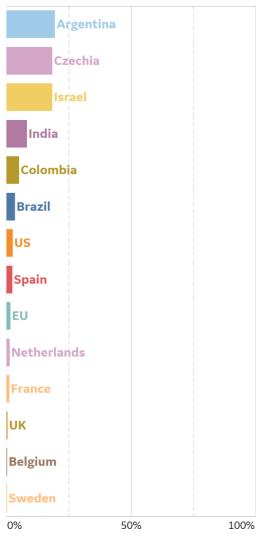

# % Change in Case Volume in Select Countries

50%

100%

Updated 29 Sept 2020, 3:30 GMT

# **Over Previous 7 days**

50%

100%