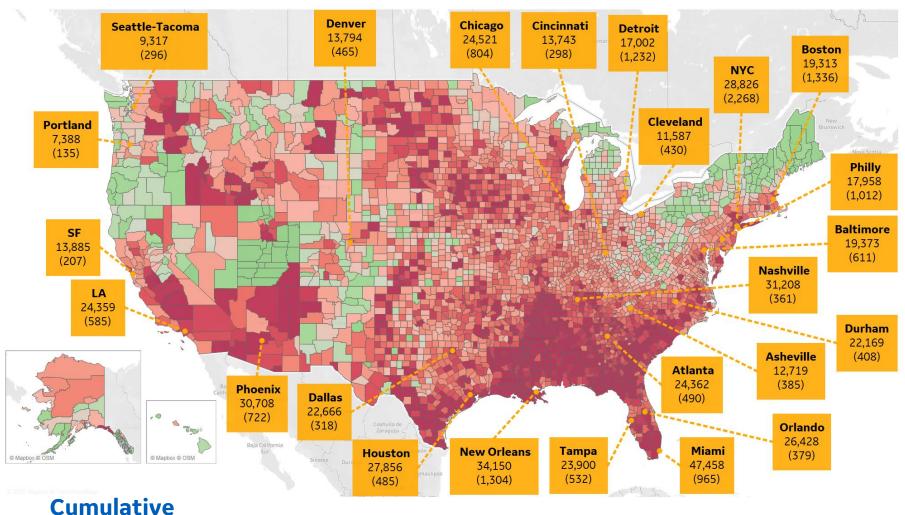

# **US by County & Metro, Cumulative to Date**

Updated 29 Sept 2020, 3:30 GMT

Cumulative
Confirmed Cases
(Deaths)
per 1M

Each box reports data for the Metropolitan Statistical Area of the major city listed

0 30,000 +
Scale different
from other pages

#### **Top 25 Counties**

#### Cumulative Confirmed Cases / 1M

| Miami-Dade County, FL       | 62,374 |
|-----------------------------|--------|
| Nueces County, TX           | 56,507 |
| Cameron County, TX          | 53,639 |
| Webb County, TX             | 49,510 |
| Rockland County, NY         | 46,892 |
| Yakima County, WA           | 45,461 |
| Jefferson Parish, LA        | 40,556 |
| Westchester County, NY      | 39,414 |
| Broward County, FL          | 39,366 |
| Charleston County, SC       | 38,563 |
| Escambia County, FL         | 38,481 |
| Davidson County, TN         | 38,443 |
| Passaic County, NJ          | 37,908 |
| Richland County, SC         | 36,896 |
| Lubbock County, TX          | 36,778 |
| Hidalgo County, TX          | 36,465 |
| Leon County, FL             | 35,734 |
| Kern County, CA             | 35,541 |
| Nassau County, NY           | 34,424 |
| East Baton Rouge Parish, LA | 34,407 |
| Tulare County, CA           | 34,256 |
| Brown County, WI            | 33,964 |
| Galveston County, TX        | 33,916 |
| Osceola County, FL          | 33,147 |
| Shelby County, TN           | 33,115 |
|                             |        |

**Note:** Includes counties ≥ 250K population

<sup>\*</sup> New York City counties aggregated into one reporting area