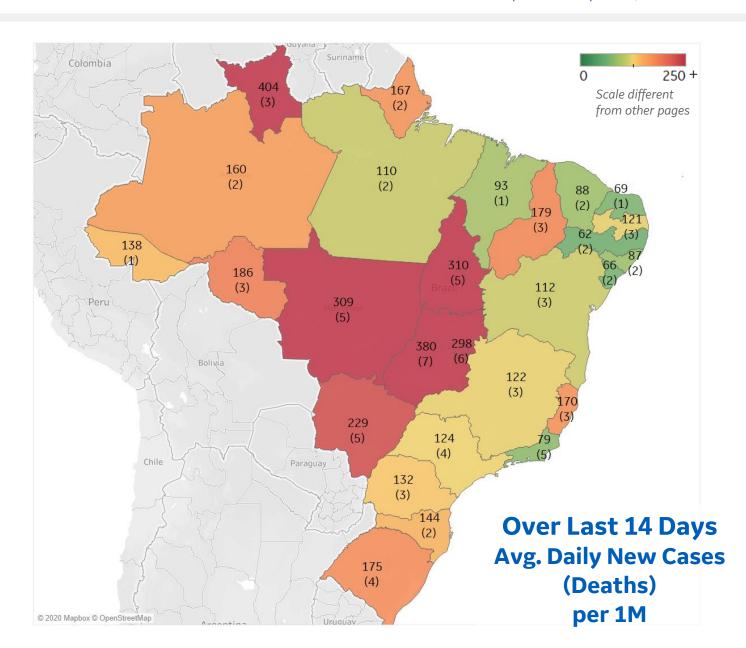

## **Per 1M in Region**

|              | Today   | Change |
|--------------|---------|--------|
| Active Cases | 1,910   | -3%    |
| Confirmed    | 62 new  | +0.3%  |
| Deaths       | 1 new   | +0.2%  |
| Recovered    | 116 new | +0.6%  |

| Goiás            | 380 |
|------------------|-----|
| Tocantins        | 310 |
| MatoGrosso       | 309 |
| Distrito Federal | 298 |
| MatoGrosso d     | 229 |
| Rondônia         | 186 |
| Piauí            | 179 |
| Rio Grande do    | 175 |
| Espírito Santo   | 170 |
| Amazonas         | 160 |

<sup>\*</sup> Excludes regions with population < 1M