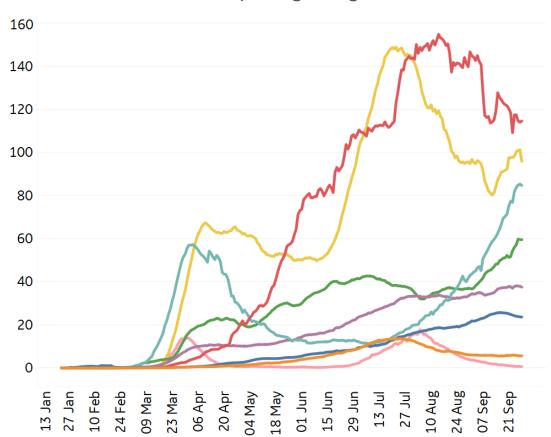

#### **New Confirmed Cases / 1M**

7-day rolling average

# **New Confirmed Cases in Select Countries**

Updated 29 Sept 2020, 3:30 GMT

Updated 29 Sept 2020, 3:30 GMT