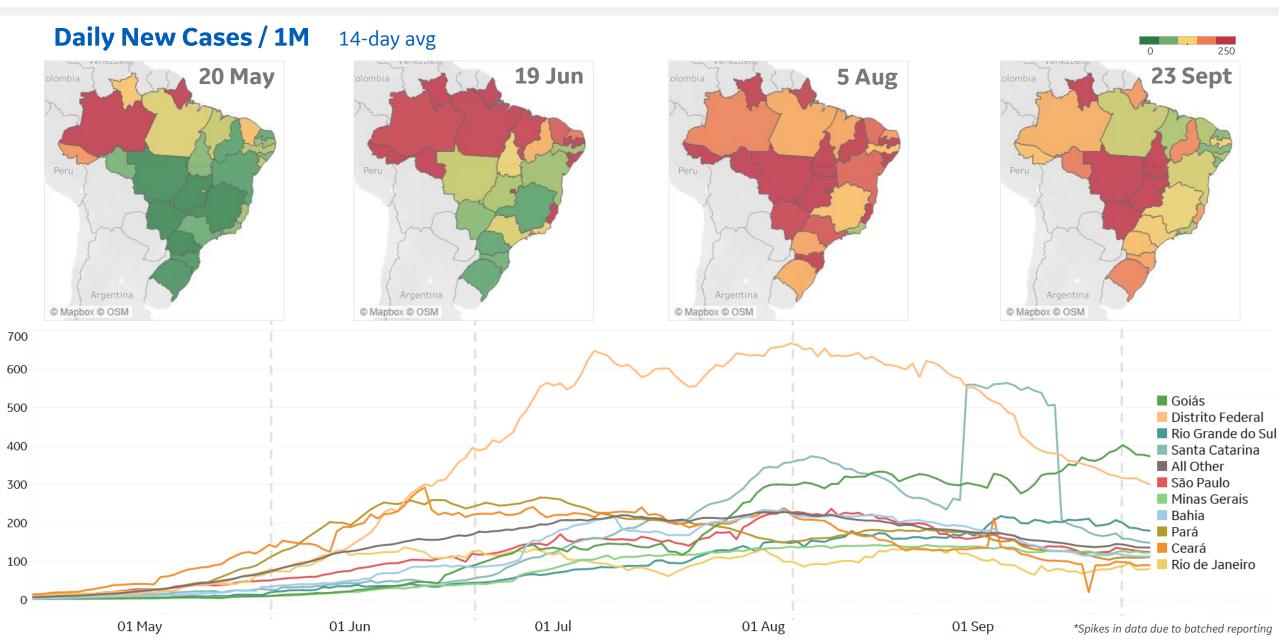

# **Feature: South America**

Updated 29 Sept 2020, 3:30 GMT

**COMMAND CENTERS** 

# **Over Last 14 Days...**

Avg. Daily New Cases
(Deaths)
per 1M

**Note:** Scale different from other pages

250 +

| Goiás            | 380 |
|------------------|-----|
| Tocantins        | 310 |
| MatoGrosso       | 309 |
| Distrito Federal | 298 |
| MatoGrosso d     | 229 |
| Rondônia         | 186 |
| Piauí            | 179 |
| Rio Grande do    | 175 |
| Espírito Santo   | 170 |
| Amazonas         | 160 |