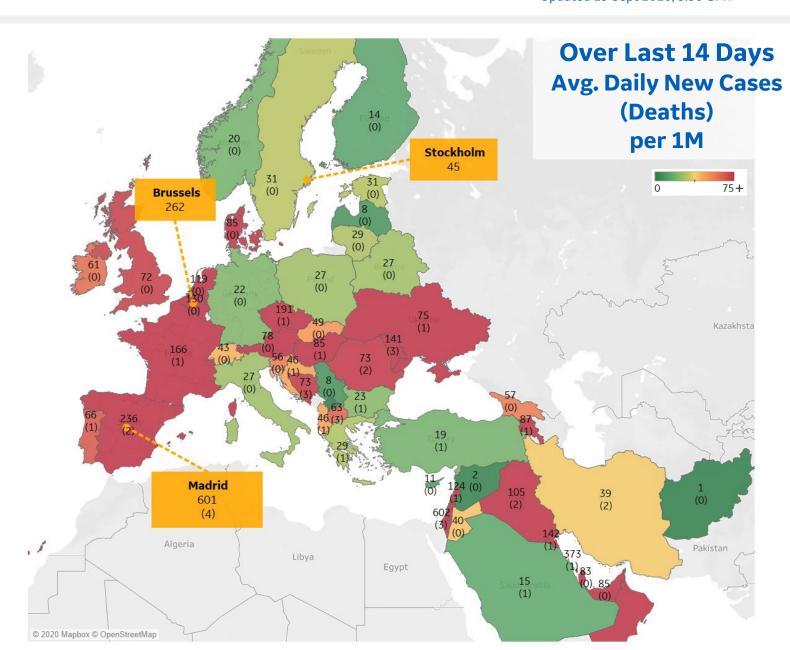

# **Europe & Middle East**

|              | Today   | Change |
|--------------|---------|--------|
| Active Cases | 2,521   | +3%    |
| Confirmed    | 101 new | +2%    |
| Deaths       | 1 new   | +0.4%  |
| Recovered    | 28 new  | +1%    |

## **Most Daily New Cases / 1M**

| Israel      | 602 |
|-------------|-----|
| Bahrain     | 373 |
| Spain       | 236 |
| Czechia     | 191 |
| France      | 166 |
| Kuwait      | 142 |
| Moldova     | 141 |
| Belgium     | 130 |
| Lebanon     | 124 |
| Netherlands | 119 |
|             |     |

<sup>\*</sup> Excludes regions with population < 1M