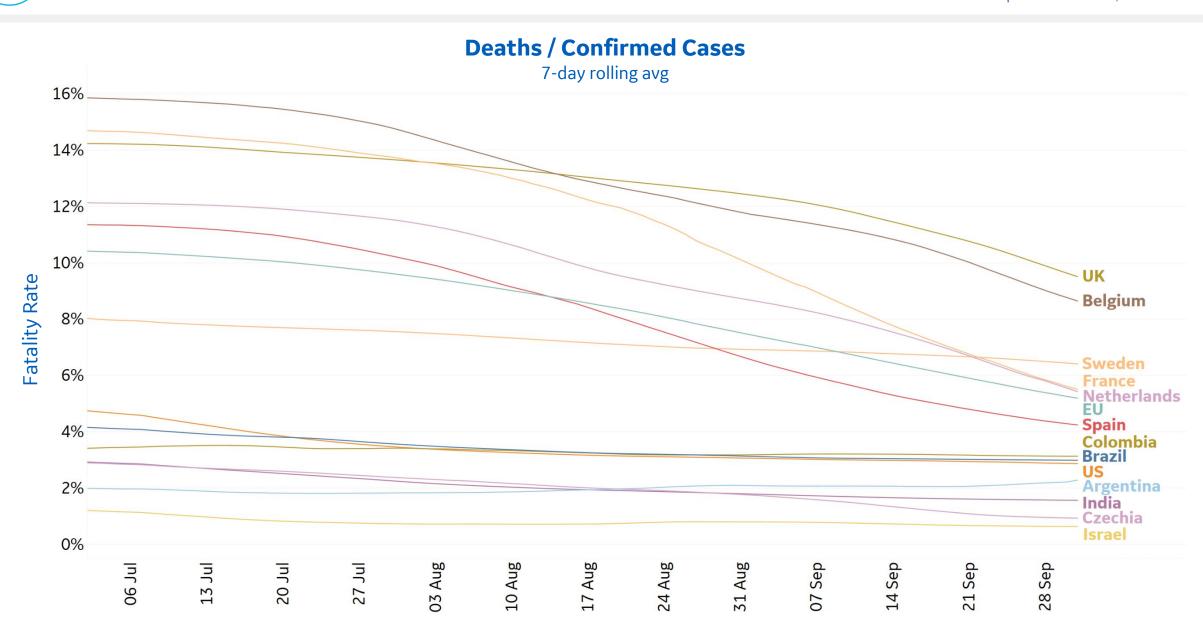

| 1             | 7,948                        | 4,838              | 57                                                | 32%       | 225%   |
| Colorado      | 682              | 3             | 71,197                       | 6,531              | 2,054                                             | 66%       | -6%    |

\*Change from 14d ago: Compares 14d-avgs. of Daily New Cases/Deaths today with 14d-avgs. from 14d ago

New cases in **Wisconsin** compared to 14 days ago increased 91%

Sorted by Raw Total Deaths



# **New Confirmed Cases in Select Countries**



Updated 2 Oct 2020, 3:30 GMT







# **New Deaths in Select Countries**

Updated 2 Oct 2020, 3:30 GMT







Updated 2 Oct 2020, 3:30 GMT

# **Cumulative Deaths in Select Countries**





# **Fatality Rate in Select Countries**





-100%

-50%

0%

50%

100%

# % Change in Case Volume in Select Countries

50%

Updated 2 Oct 2020, 3:30 GMT

### **Over Previous 7 days**



### **Reported Recoveries** Czechia Netherlands Colombia India Argentina US EU Brazil UK France Belgium Spain

50%

100%

Sweden

100%





### Feature: COVID Multivariate Index, North & South America

Updated 2 Oct 2020, 3:30 GMT

### 12

### **North and South America**



### **Based on Recent Cases, Deaths, and Positivity**

Excludes countries that have not reported positivity in over 7days

|                    | Recent<br>Cases Index | Recent<br>Deaths Index | Recent<br>Positivity | Multivariate<br>Index |
|--------------------|-----------------------|------------------------|----------------------|-----------------------|
| Argentina