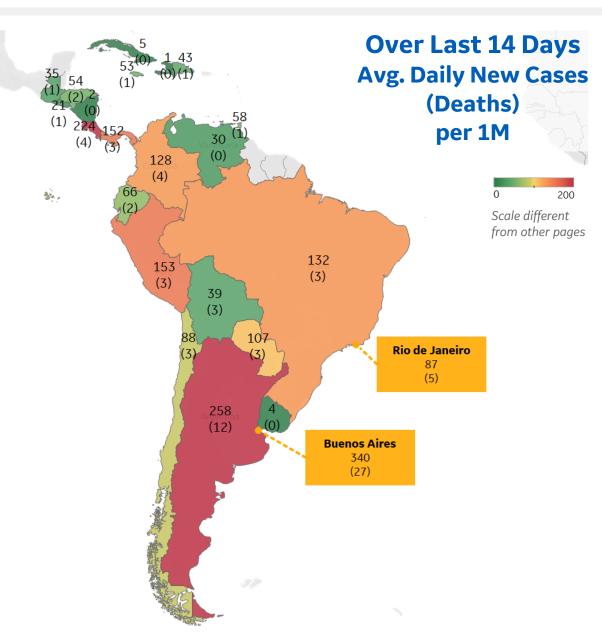

# **Central & South America**

### **Per 1M in Region**

|              | Today   | Change |
|--------------|---------|--------|
| Active Cases | 1,791   | +0%    |
| Confirmed    | 132 new | +0.8%  |
| Deaths       | 9 new   | +2%    |
| Recovered    | 123 new | +1%    |

| Argentina         | 258 |
|-------------------|-----|
| Costa Rica        | 224 |
| Peru              | 153 |
| Panama            | 152 |
| Brazil            | 132 |
| Colombia          | 128 |
| Paraguay          | 107 |
| Chile             | 88  |
| Ecuador           | 66  |
| Trinidad and Toba | 58  |
|                   |     |

<sup>\*</sup> Excludes regions with population < 1M

**COMMAND CENTERS** 