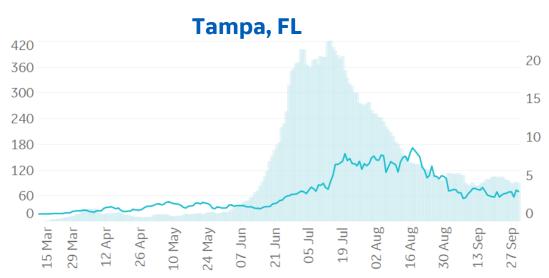

pdated 2 Oct 2020, 3:30 GMT



Daily New Deaths

/ 1M (Lines)

7-day Rolling Avg





07 Jun

21 Jun

05 Jul

19 Jul

24 May

10 May

12 Apr

15 Mar 29 Mar 26 Apr



### Bakersfield, CA



### **Bradford, UK**





Daily New Confirmed Cases / 1M (Bars)

7-day Rolling Avg

# **Feature: Trends in CC Ecosystem Cities**

Updated 2 Oct 2020, 3:30 GMT

15

# Daily New Deaths / 1M (Lines) 7-day Rolling Avg





### Los Angeles, CA



### Hanford, CA



### Cincinnati, OH





7-day Rolling Avg

# **Feature: Trends in CC Ecosystem Cities**

Updated 2 Oct 2020, 3:30 GMT

# Daily New Deaths 7-day Rolling Avg / 1M (Lines)







### Orlando, FL



### Portland, OR





# **Feature: Trends in CC Ecosystem Cities**

Updated 2 Oct 2020, 3:30 GMT



Daily New Deaths

/ 1M (Lines)

7-day Rolling Avg











### **Toronto, Canada**



**COMMAND CENTERS** 

# **Europe & Middle East**

### **Per 1M in Region**

|              | Today  | Change |
|--------------|--------|--------|
| Active Cases | 2,678  | +2%    |
| Confirmed    | 91 new | +1%    |
| Deaths       | 1 new  | +0.4%  |
| Recovered    | 34 new | +1%    |

### **Most Daily New Cases / 1M**

| Israel      | 646 |
|-------------|-----|
| Bahrain     | 344 |
| Spain       | 234 |
| Czechia     | 201 |
| France      | 178 |
| Moldova     | 161 |
| Netherlands | 154 |
| Lebanon     | 148 |
| Belgium     | 142 |
| Kuwait      | 131 |
|             |     |

<sup>\*</sup> Excludes regions with population < 1M



**COMMAND CENTERS** 





### **Per 1M in Region**

|              | Today  | Change |
|--------------|--------|--------|
| A