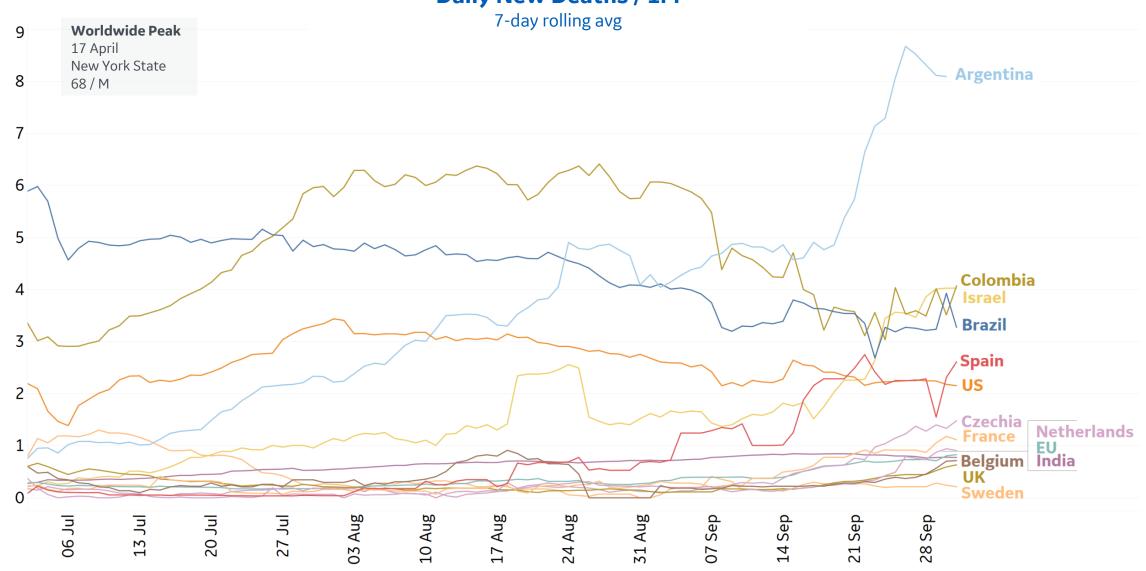

### New Deaths / 1M

7-day rolling average

# **New Deaths in Select Countries**

Updated 2 Oct 2020, 3:30 GMT

Updated 2 Oct 2020, 3:30 GMT