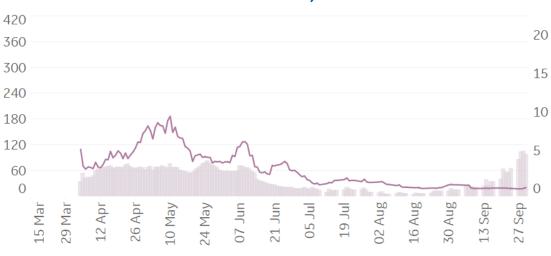

Daily New Deaths

/ 1M (Lines)

7-day Rolling Avg





07 Jun

21 Jun

05 Jul

19 Jul

24 May

10 May

12 Apr

15 Mar 29 Mar 26 Apr



### Bakersfield, CA



### **Bradford, UK**





Daily New Confirmed Cases / 1M (Bars)

7-day Rolling Avg

# **Feature: Trends in CC Ecosystem Cities**

Updated 2 Oct 2020, 3:30 GMT

15

# Daily New Deaths / 1M (Lines) 7-day Rolling Avg





### Los Angeles, CA



### Hanford, CA



### Cincinnati, OH





7-day Rolling Avg

# **Feature: Trends in CC Ecosystem Cities**

Updated 2 Oct 2020, 3:30 GMT

# Daily New Deaths 7-day Rolling Avg / 1M (Lines)







### Orlando, FL



### Portland, OR





# **Feature: Trends in CC Ecosystem Cities**

Updated 2 Oct 2020, 3:30 GMT



Daily New Deaths

/ 1M (Lines)

7-day Rolling Avg











### **Toronto, Canada**



**COMMAND CENTERS** 

# **Europe & Middle East**

### **Per 1M in Region**

|              | Today  | Change |
|--------------|--------|--------|
| Active Cases | 2,678  | +2%    |
| Confirmed    | 91 new | +1%    |
| Deaths       | 1 new  | +0.4%  |
| Recovered    | 34 new | +1%    |

### **Most Daily New Cases / 1M**

| Israel      | 646 |
|-------------|-----|
| Bahrain     | 344 |
| Spain       | 234 |
| Czechia     | 201 |
| France      | 178 |
| Moldova     | 161 |
| Netherlands | 154 |
| Lebanon     | 148 |
| Belgium     | 142 |
| Kuwait      | 131 |
|             |     |

<sup>\*</sup> Excludes regions with population < 1M



**COMMAND CENTERS** 





### **Per 1M in Region**

|              | Today  | Change |
|--------------|--------|--------|
| Active Cases | 315    | +8%    |