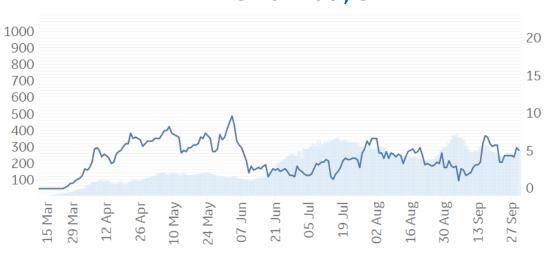

### **Toronto, Canada**

**COMMAND CENTERS** 

# **Feature: Trends in CC Ecosystem Cities**

Updated 2 Oct 2020, 3:30 GMT

Daily New Deaths

/ 1M (Lines)

7-day Rolling Avg