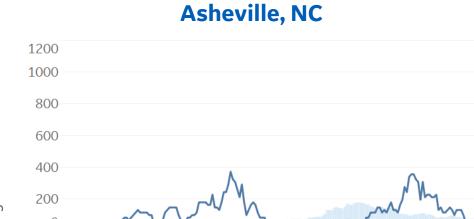

# **Feature: Trends in CC Ecosystem Cities**

02 Aug

16 Aug

30 Aug

13 Sep

20

15

10

27 Sep

Updated 2 Oct 2020, 3:30 GMT

Daily New Deaths

/ 1M (Lines)

7-day Rolling Avg

07 Jun

21 Jun

05 Jul

19 Jul

24 May

10 May

12 Apr

15 Mar 29 Mar 26 Apr

### Bakersfield, CA