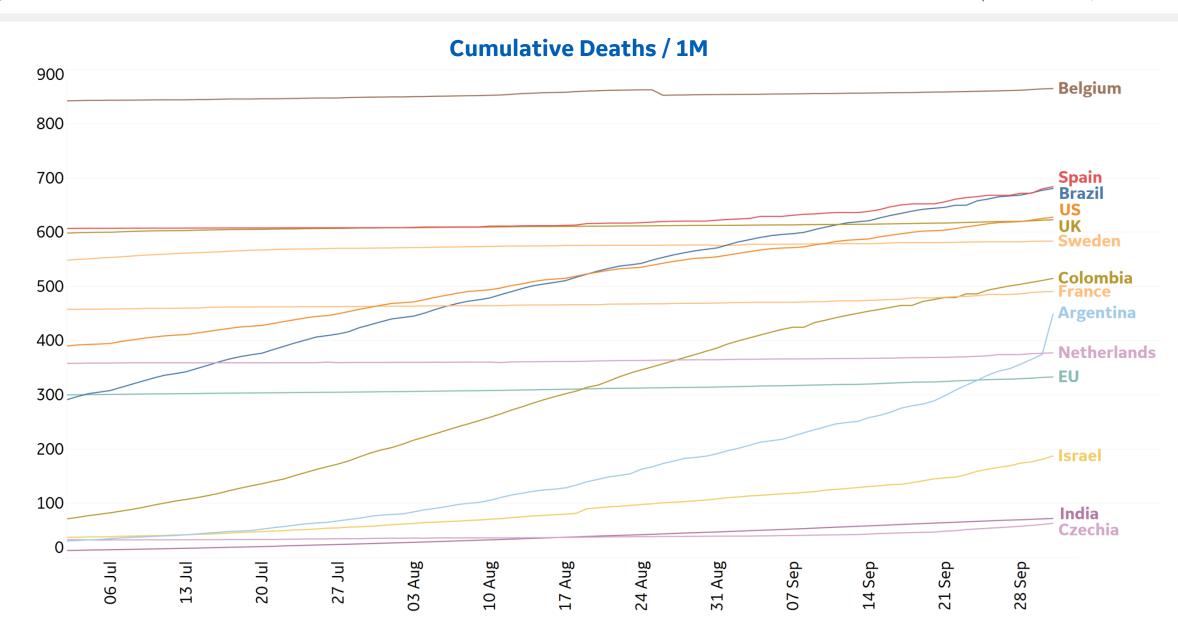

-50%   |
| Alaska        | 124              | 1             | 7,948                        | 4,838              | 57                                                | 32%       | 225%   |
| Colorado      | 682              | 3             | 71,197                       | 6,531              | 2,054                                             | 66%       | -6%    |

\*Change from 14d ago: Compares 14d-avgs. of Daily New Cases/Deaths today with 14d-avgs. from 14d ago

New cases in **Wisconsin** compared to 14 days ago increased 91%

Sorted by Raw Total Deaths



# **New Confirmed Cases in Select Countries**



Updated 2 Oct 2020, 3:30 GMT







# **New Deaths in Select Countries**

Updated 2 Oct 2020, 3:30 GMT







Updated 2 Oct 2020, 3:30 GMT

# **Cumulative Deaths in Select Countries**





# **Fatality Rate in Select Countries**





-100%

-50%

0%

50%

100%

# % Change in Case Volume in Select Countries

50%

Updated 2 Oct 2020, 3:30 GMT

### **Over Previous 7 days**



### **Reported Recoveries** Czechia Netherlands Colombia India Argentina US EU Brazil UK France Belgium Spain

50%

100%

Sweden

100%





### Feature: COVID Multivariate Index, North & South America

Updated 2 Oct 2020, 3:30 GMT

### 12

### **North and South America**



### **Based on Recent Cases, Deaths, and Positivity**

Excludes countries that have not reported positivity in over 7days

|                    | Recent<br>Cases Index | Recent<br>Deaths Index | Recent<br>Positivity | Multivariate<br>Index |
|--------------------|-----------------------|------------------------|---------------------