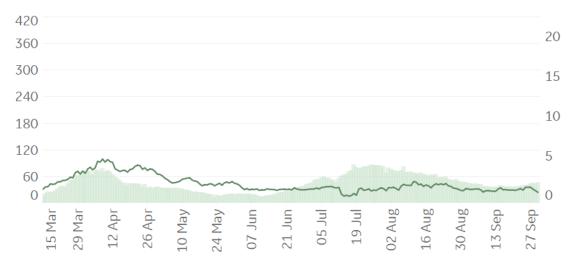

ed 2 Oct 2020, 3:30 GMT



Daily New Deaths

/ 1M (Lines)

7-day Rolling Avg





07 Jun

21 Jun

05 Jul

19 Jul

24 May

10 May

12 Apr

15 Mar 29 Mar 26 Apr



### Bakersfield, CA



### **Bradford, UK**





Daily New Confirmed Cases / 1M (Bars)

7-day Rolling Avg

# **Feature: Trends in CC Ecosystem Cities**

Updated 2 Oct 2020, 3:30 GMT

15

# Daily New Deaths / 1M (Lines) 7-day Rolling Avg





### Los Angeles, CA



### Hanford, CA



### Cincinnati, OH





7-day Rolling Avg

# **Feature: Trends in CC Ecosystem Cities**

Updated 2 Oct 2020, 3:30 GMT

# Daily New Deaths 7-day Rolling Avg / 1M (Lines)







### Orlando, FL



### Portland, OR





# **Feature: Trends in CC Ecosystem Cities**

Updated 2 Oct 2020, 3:30 GMT



Daily New Deaths

/ 1M (Lines)

7-day Rolling Avg











### **Toronto, Canada**



**COMMAND CENTERS** 

# **Europe & Middle East**

### **Per 1M in Region**

|              | Today  | Change |
|--------------|--------|--------|
| Active Cases | 2,678  | +2%    |
| Confirmed    | 91 new | +1%    |
| Deaths       | 1 new  | +0.4%  |
| Recovered    | 34 new | +1%    |

### **Most Daily New Cases / 1M**

| Israel      | 646 |
|-------------|-----|
| Bahrain     | 344 |
| Spain       | 234 |
| Czechia     | 201 |
| France      | 178 |
| Moldova     | 161 |
| Netherlands | 154 |
| Lebanon     | 148 |
| Belgium     | 142 |
| Kuwait      | 131 |
|             |     |

<sup>\*</sup> Excludes regions with population < 1M



**COMMAND CENTERS** 





### **Per 1M in Region**

|              | Today  | Change |
|--------------|--------|--------|
| Activ