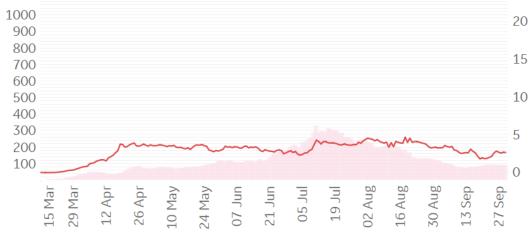

### Los Angeles, CA

# **Feature: Trends in CC Ecosystem Cities**

Updated 2 Oct 2020, 3:30 GMT

15

# Daily New Deaths / 1M (Lines) 7-day Rolling Avg