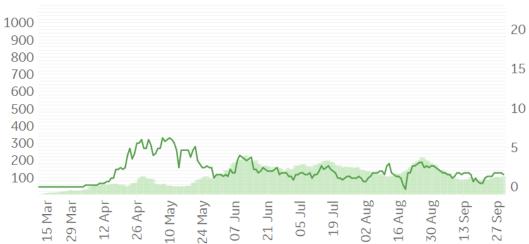

### Bakersfield, CA

# **Feature: Trends in CC Ecosystem Cities**

02 Aug

16 Aug

30 Aug

13 Sep

20

15

10

27 Sep

Updated 2 Oct 2020, 3:30 GMT

Daily New Deaths

/ 1M (Lines)

7-day Rolling Avg

07 Jun

21 Jun

05 Jul

19 Jul

24 May

10 May

12 Apr

15 Mar 29 Mar 26 Apr