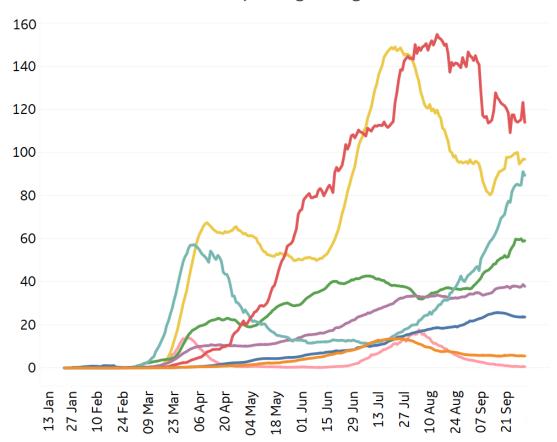

# **New Confirmed Cases & New Deaths**

Updated 2 Oct 2020, 3:30 GMT

Key World North America Europe Middle East Cent & South America Asia Africa Oceania

### **New Confirmed Cases / 1M**

7-day rolling average

# **New Confirmed Cases in Select Countries**

Updated 2 Oct 2020, 3:30 GMT