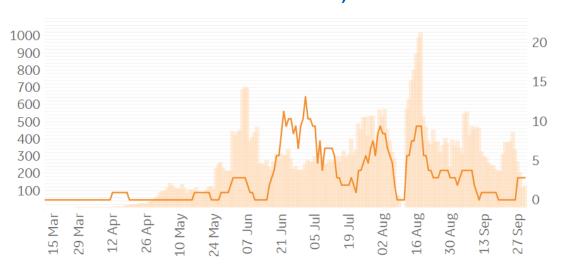

### Orlando, FL

# **Feature: Trends in CC Ecosystem Cities**

Updated 2 Oct 2020, 3:30 GMT

# Daily New Deaths 7-day Rolling Avg / 1M (Lines)