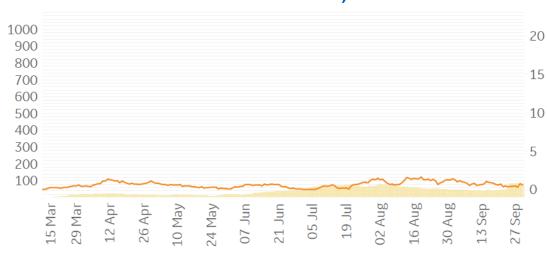

# **Feature: Trends in CC Ecosystem Cities**

Updated 2 Oct 2020, 3:30 GMT

Daily New Deaths

/ 1M (Lines)

7-day Rolling Avg

### **Toronto, Canada**

**COMMAND CENTERS** 