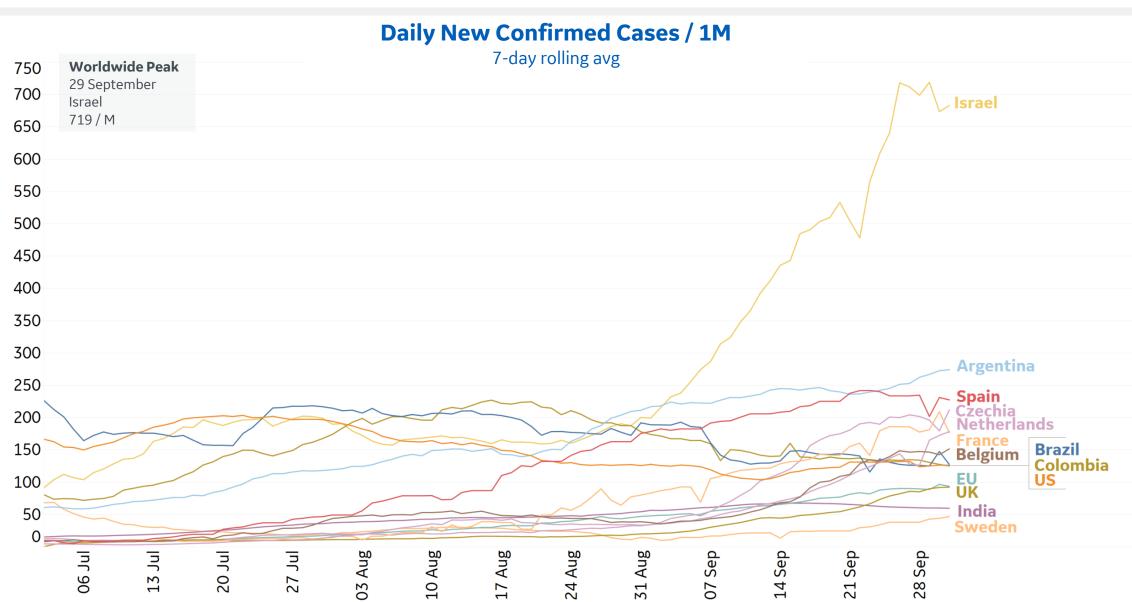

### **New Confirmed Cases / 1M**

7-day rolling average

# **New Confirmed Cases in Select Countries**

Updated 2 Oct 2020, 3:30 GMT