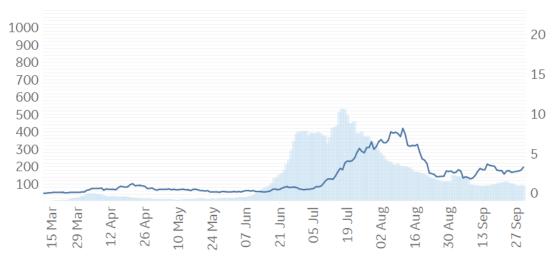

# **Feature: Trends in CC Ecosystem Cities**

Updated 2 Oct 2020, 3:30 GMT

# Daily New Deaths 7-day Rolling Avg / 1M (Lines)

### Orlando, FL

### Portland, OR