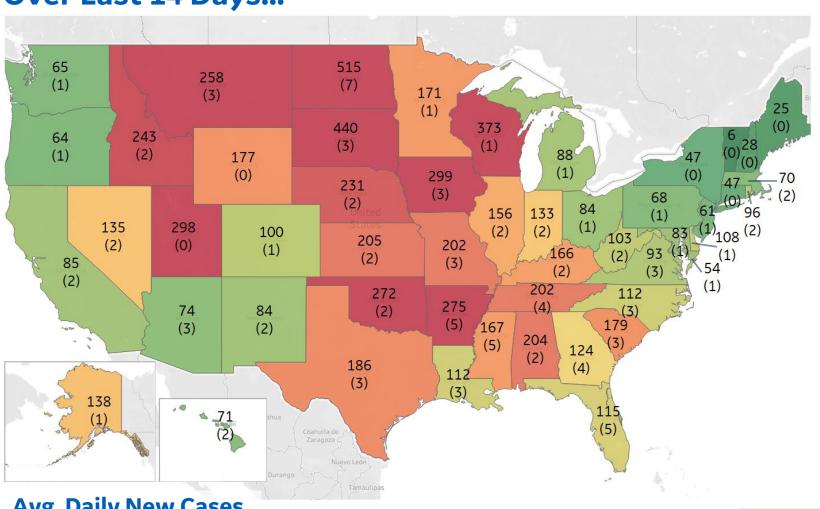

### **Over Last 14 Days...**

Avg. Daily New Cases
(Deaths)
per 1M

0 250 +
Note: Scale different from other pages

### **Top 10 by New Confirmed**

Avg New Confirmed Cases / 1M

| North Dakota | 515 |
|--------------|-----|
| South Dakota | 440 |
| Wisconsin    | 373 |
| Iowa         | 299 |
| Utah         | 298 |
| Arkansas     | 275 |
| Oklahoma     | 272 |
| Montana      | 258 |
| Idaho        | 243 |
| Nebraska     | 231 |
|              |     |

### **Top 10 by New Deaths**

Avg New Deaths / 1M

| North Dakota   | 7 |
|----------------|---|
| Arkansas       | 5 |
| Mississippi    | 5 |
| Florida        | 5 |
| Georgia        | 4 |
| Tennessee      | 4 |
| South Dakota   | 3 |
| Missouri       | 3 |
| South Carolina | 3 |
| Texas          | 3 |
|                |   |