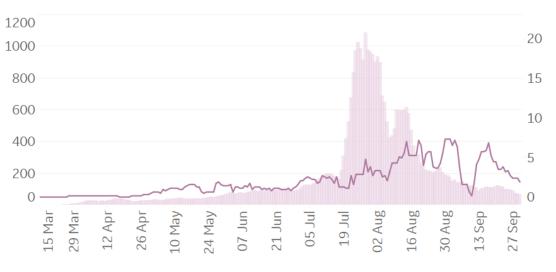

# **Feature: Trends in CC Ecosystem Cities**

Updated 2 Oct 2020, 3:30 GMT

15

# Daily New Deaths / 1M (Lines) 7-day Rolling Avg

### Los Angeles, CA

### Hanford, CA

### Cincinnati, OH

7-day Rolling Avg