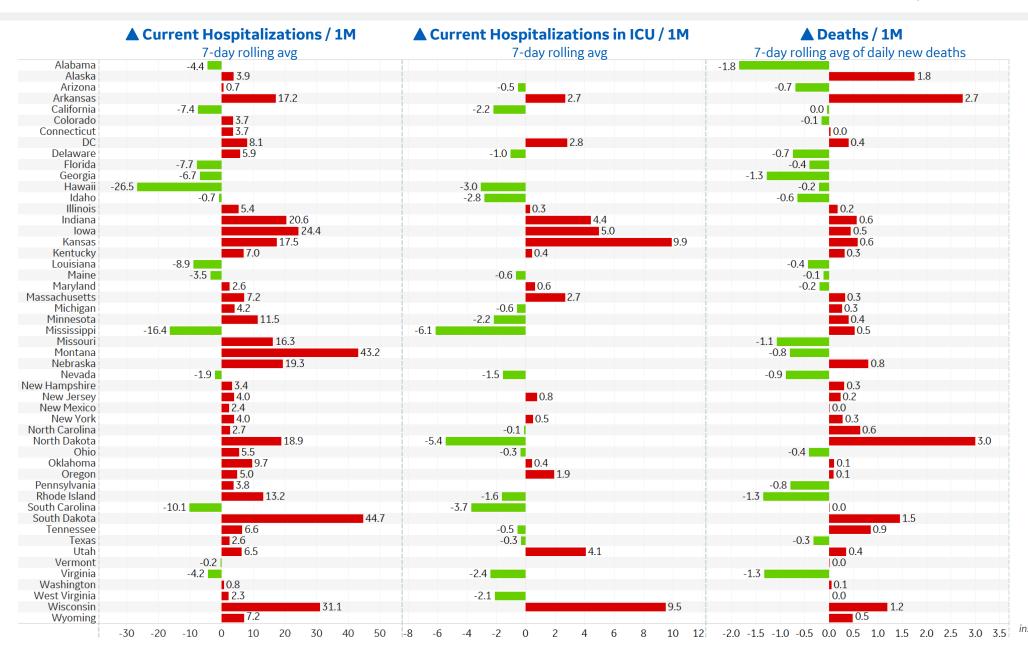

# Feature: US Changes from Previous Week

Updated 2 Oct 2020, 3:30 GMT

\*Blank rows indicate insignificant or missing data