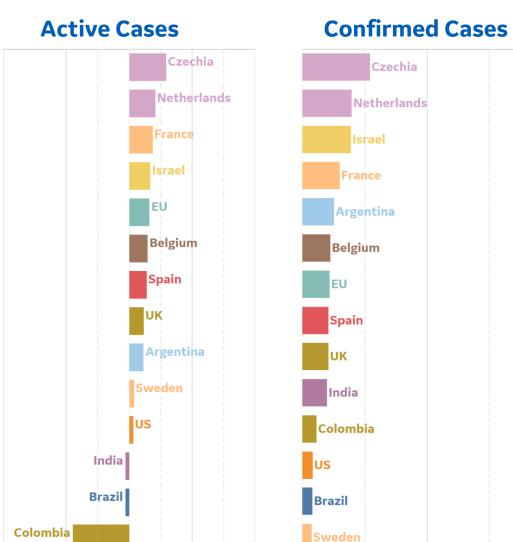

# **New Confirmed Cases in Select Countries**

Updated 2 Oct 2020, 3:30 GMT

# **New Deaths in Select Countries**

Updated 2 Oct 2020, 3:30 GMT

Updated 2 Oct 2020, 3:30 GMT

# **Cumulative Deaths in Select Countries**

# **Fatality Rate in Select Countries**

-100%

-50%

0%

50%

100%

# % Change in Case Volume in Select Countries

50%

Updated 2 Oct 2020, 3:30 GMT

### **Over Previous 7 days**

### **Reported Recoveries** Czechia Netherlands Colombia India Argentina US EU Brazil UK France Belgium Spain

50%

100%

Sweden

100%