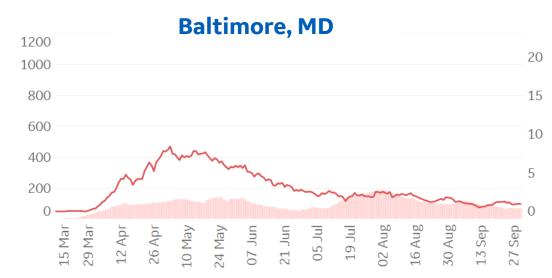

# **Feature: Trends in CC Ecosystem Cities**

02 Aug

16 Aug

30 Aug

13 Sep

20

15

10

27 Sep

Updated 2 Oct 2020, 3:30 GMT

Daily New Deaths

/ 1M (Lines)

7-day Rolling Avg

07 Jun

21 Jun

05 Jul

19 Jul

24 May

10 May

12 Apr

15 Mar 29 Mar 26 Apr

### **Bradford, UK**

Daily New Confirmed Cases / 1M (Bars)

7-day Rolling Avg