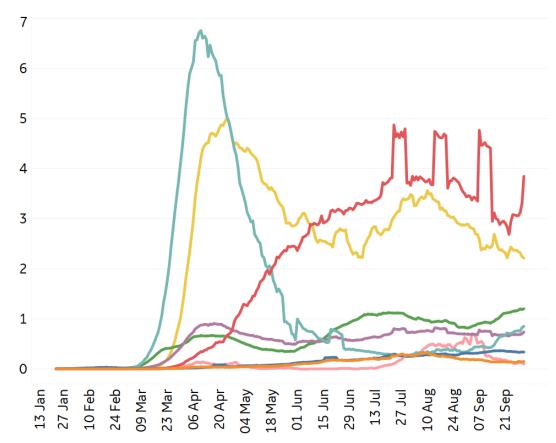

# **New Confirmed Cases & New Deaths**

Updated 2 Oct 2020, 3:30 GMT

Key World North America Europe Middle East Cent & South America Asia Africa Oceania

### New Deaths / 1M

7-day rolling average

# **New Deaths in Select Countries**

Updated 2 Oct 2020, 3:30 GMT

Updated 2 Oct 2020, 3:30 GMT