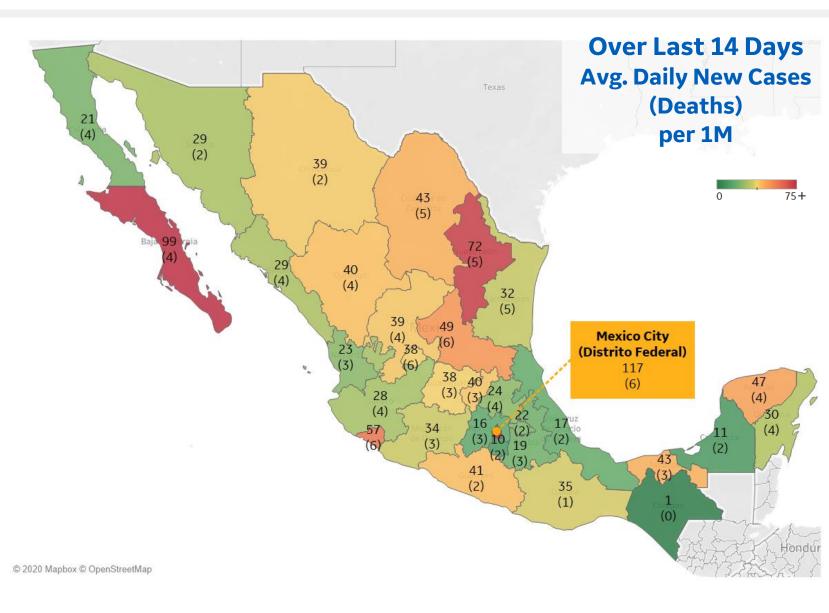

### **Per 1M in Region**

|              | Today  | Change |
|--------------|--------|--------|
| Active Cases | 315    | +8%    |
| Confirmed    | 40 new | +0.7%  |
| Deaths       | 3 new  | +0.6%  |
| Recovered    | 12 new | +0.2%  |

| Distrito Federal    | 117 |
|---------------------|-----|
| Baja California Sur | 99  |
| Nuevo León          | 72  |
| Colima              | 57  |
| San Luis Potosí     | 49  |
| Yucatán             | 47  |
| Tabasco             | 43  |
| Coahuila            | 43  |
| Guerrero            | 41  |
| Durango             | 40  |