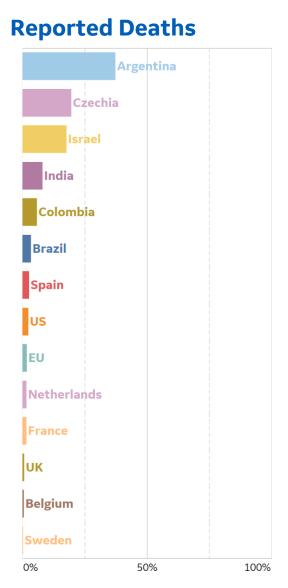

# **New Deaths in Select Countries**

Updated 2 Oct 2020, 3:30 GMT

Updated 2 Oct 2020, 3:30 GMT

# **Cumulative Deaths in Select Countries**