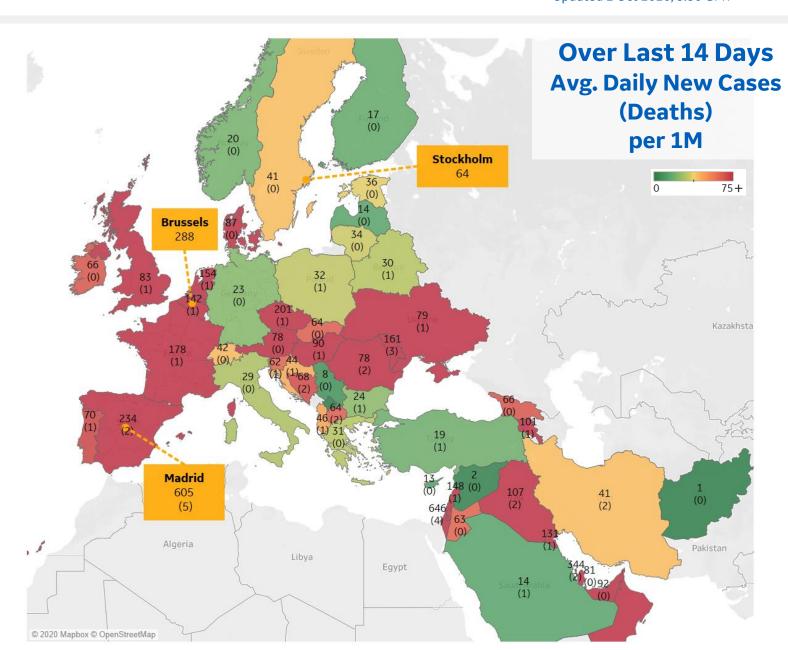

# **Europe & Middle East**

### **Per 1M in Region**

|              | Today  | Change |
|--------------|--------|--------|
| Active Cases | 2,678  | +2%    |
| Confirmed    | 91 new | +1%    |
| Deaths       | 1 new  | +0.4%  |
| Recovered    | 34 new | +1%    |

### **Most Daily New Cases / 1M**

| Israel      | 646 |
|-------------|-----|
| Bahrain     | 344 |
| Spain       | 234 |
| Czechia     | 201 |
| France      | 178 |
| Moldova     | 161 |
| Netherlands | 154 |
| Lebanon     | 148 |
| Belgium     | 142 |
| Kuwait      | 131 |
|             |     |

<sup>\*</sup> Excludes regions with population < 1M

**COMMAND CENTERS** 