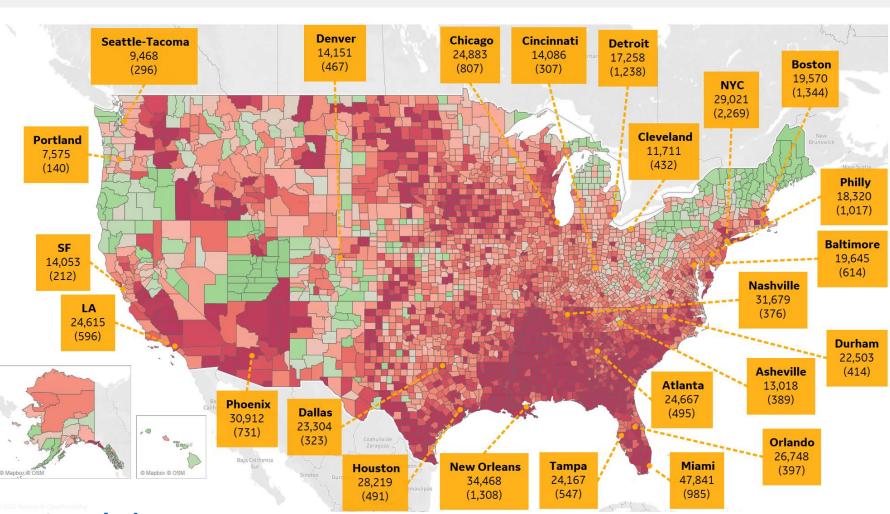

# **US by County & Metro, Cumulative to Date**

Updated 2 Oct 2020, 3:30 GMT

Cumulative
Confirmed Cases
(Deaths)
per 1M

Each box reports data for the Metropolitan Statistical Area of the major city listed

0 30,000 + Scale different from other pages

### **Top 25 Counties**

### Cumulative Confirmed Cases / 1M

| Miami-Dade County, FL       | 62,895 |
|-----------------------------|--------|
| Nueces County, TX           | 56,697 |
| Cameron County, TX          | 54,060 |
| Webb County, TX             | 50,186 |
| Rockland County, NY         | 47,994 |
| Yakima County, WA           | 45,609 |
| Jefferson Parish, LA        | 40,863 |
| Broward County, FL          | 39,653 |
| Westchester County, NY      | 39,586 |
| Lubbock County, TX          | 39,086 |
| Escambia County, FL         | 38,933 |
| Davidson County, TN         | 38,810 |
| Charleston County, SC       | 38,646 |
| Passaic County, NJ          | 38,131 |
| Richland County, SC         | 37,221 |
| Hidalgo County, TX          | 37,064 |
| Brown County, WI            | 37,030 |
| Leon County, FL             | 36,480 |
| Kern County, CA             | 35,690 |
| Tulare County, CA           | 34,893 |
| East Baton Rouge Parish, LA | 34,595 |
| Nassau County, NY           | 34,585 |
| Galveston County, TX        | 34,188 |
| Osceola County, FL          | 33,546 |
| Shelby County, TN           | 33,421 |
|                             |        |

**Note:** Includes counties ≥ 250K population

<sup>\*</sup> New York City counties aggregated into one reporting area