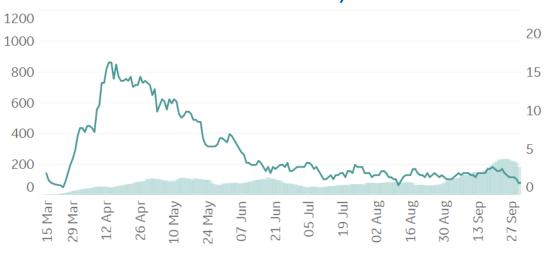

# **Feature: Trends in CC Ecosystem Cities**

Updated 2 Oct 2020, 3:30 GMT

# Daily New Deaths 7-day Rolling Avg / 1M (Lines)

### Orlando, FL

### Portland, OR