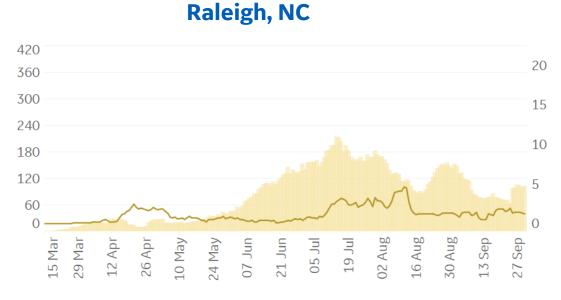

Updated 2 Oct 2020, 3:30 GMT



Daily New Deaths

/ 1M (Lines)

7-day Rolling Avg





07 Jun

21 Jun

05 Jul

19 Jul

24 May

10 May

12 Apr

15 Mar 29 Mar 26 Apr



### Bakersfield, CA



### **Bradford, UK**





Daily New Confirmed Cases / 1M (Bars)

7-day Rolling Avg

# **Feature: Trends in CC Ecosystem Cities**

Updated 2 Oct 2020, 3:30 GMT

15

# Daily New Deaths / 1M (Lines) 7-day Rolling Avg





### Los Angeles, CA



### Hanford, CA



### Cincinnati, OH





7-day Rolling Avg

# **Feature: Trends in CC Ecosystem Cities**

Updated 2 Oct 2020, 3:30 GMT

# Daily New Deaths 7-day Rolling Avg / 1M (Lines)







### Orlando, FL



### Portland, OR





# **Feature: Trends in CC Ecosystem Cities**

Updated 2 Oct 2020, 3:30 GMT



Daily New Deaths

/ 1M (Lines)

7-day Rolling Avg











### **Toronto, Canada**



**COMMAND CENTERS** 

# **Europe & Middle East**

### **Per 1M in Region**

|              | Today  | Change |
|--------------|--------|--------|
| Active Cases | 2,678  | +2%    |
| Confirmed    | 91 new | +1%    |
| Deaths       | 1 new  | +0.4%  |
| Recovered    | 34 new | +1%    |

### **Most Daily New Cases / 1M**

| Israel      | 646 |
|-------------|-----|
| Bahrain     | 344 |
| Spain       | 234 |
| Czechia     | 201 |
| France      | 178 |
| Moldova     | 161 |
| Netherlands | 154 |
| Lebanon     | 148 |
| Belgium     | 142 |
| Kuwait      | 131 |
|             |     |

<sup>\*</sup> Excludes regions with population < 1M



**COMMAND CENTERS** 





### **Per 1M in Region**

|              | Today  | Change |
|--------------|--------|--------|
|