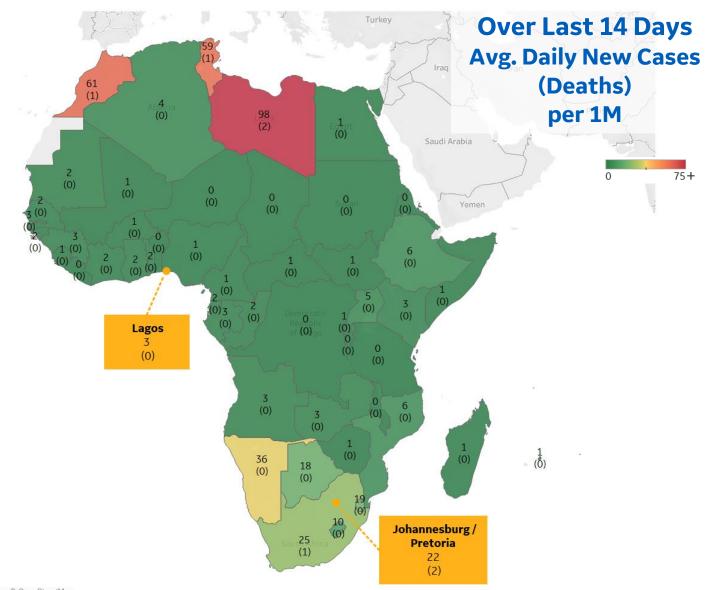

### **Per 1M in Region**

|              | Today   | Change |
|--------------|---------|--------|
| Active Cases | 164     | +0%    |
| Confirmed    | 5 new   | +0.5%  |
| Deaths       | 0.2 new | +0.6%  |
| Recovered    | 5 new   | +0.5%  |

| Libya        | 98 |
|--------------|----|
| Morocco      | 61 |
| Tunisia      | 59 |
| Namibia      | 36 |
| South Africa | 25 |
| Eswatini     | 19 |
| Botswana     | 18 |
| Lesotho      | 10 |
| Mozambique   | 6  |
| Ethiopia     | 6  |

<sup>\*</sup> Excludes regions with population < 1M

\*\* Per 1M = Per 1 Million Population unless otherwise noted

**Johns Hopkins Coronavirus Resource Center:** 

https://coronavirus.jhu.edu/map.html

**Worldometer Coronavirus Reporting:** 