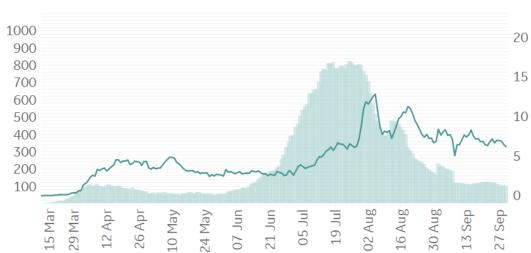

# **Feature: Trends in CC Ecosystem Cities**

02 Aug

16 Aug

30 Aug

13 Sep

20

15

10

27 Sep

Updated 2 Oct 2020, 3:30 GMT

Daily New Deaths

/ 1M (Lines)

7-day Rolling Avg

07 Jun

21 Jun

05 Jul

19 Jul

24 May

10 May

12 Apr

15 Mar 29 Mar 26 Apr

### Bakersfield, CA

### **Bradford, UK**

Daily New Confirmed Cases / 1M (Bars)

7-day Rolling Avg