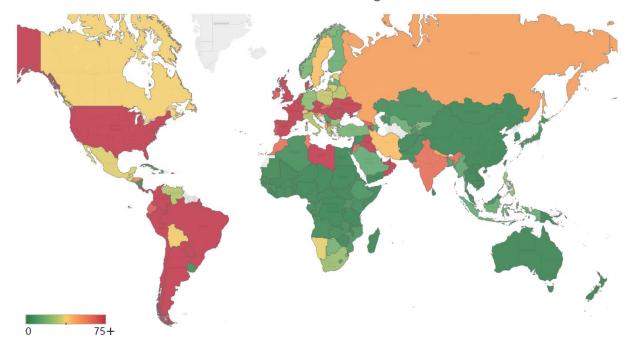

Updated 2 Oct 2020, 3:30 GMT



**GE** Healthcare

### **Trend since 22 Jan**



### Avg. Daily New Cases / 1M

Over the last 14 days



| Per 1M:      | Today  | Change |
|--------------|--------|--------|
| Active Today | 1,214  | +1%    |
| Active       | 11 new | +1%    |
| Confirmed    | 41 new | +0.9%  |
| Deaths       | 1 new  | +1%    |
| Recovered    | 28 new | +1%    |
|              |        |        |



# **New Confirmed Cases & New Deaths**



Updated 2 Oct 2020, 3:30 GMT

Key World North America Europe Middle East Cent & South America Asia Africa Oceania

### **New Confirmed Cases / 1M**

7-day rolling average



### New Deaths / 1M

7-day rolling average





# **Top 50 Countries: Per 1M**

Updated 2 Oct 2020, 3:30 GMT

| stad 2 | Oct 2020 | 3.30 CMT |
|--------|----------|----------|

| 1 - 25       | Today            |               | <b>Total</b><br>Since 22 Jan |                    |                 |