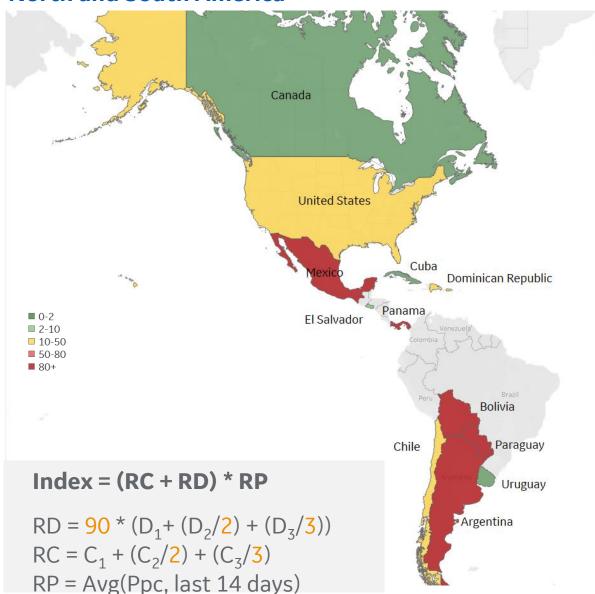

### Feature: COVID Multivariate Index, North & South America

Updated 2 Oct 2020, 3:30 GMT

### 12

### **North and South America**

### **Based on Recent Cases, Deaths, and Positivity**

Excludes countries that have not reported positivity in over 7days

|                    | Recent<br>Cases Index | Recent<br>Deaths Index | Recent<br>Positivity | Multivariate<br>Index |
|--------------------|-----------------------|------------------------|----------------------|-----------------------|
| Argentina          | 492                   | 1,217                  | 62.1%                | 1,062                 |
| Mexico             | 65                    | 513                    | 43.3%                | 250                   |
| Bolivia            | 82                    | 519                    | 31.4%                | 189                   |
| Paraguay           | 191                   | 435                    | 26.8%                | 168                   |
| Panama             | 276                   | 461                    | 12.9%                | 95                    |
| Chile              | 168                   | 443                    | 5.8%                 | 35                    |
| Dominican Republic | 80                    | 113                    | 15.8%                | 30                    |
| United States      | 233                   | 372                    | 4.7%                 | 28                    |
| El Salvador        | 38                    | 86                     | 3.9%                 | 5                     |
| Canada             | 64                    | 31                     | 1.7%                 | 2                     |
| Cuba               | 8                     | 12                     | 0.7%                 | 0                     |
| Uruguay            | 8                     | 7                      | 0.7%                 | 0                     |

### Legend

RC: Recent Cases

RD: Recent Deaths

**RP: Recent Positivity** 

D: Deaths / 1M, daily new

C: Confirmed Cases / 1M, daily new

Ppc: % Positive Cases, daily new

<sub>1</sub>: 0-7 days ago

2: 8-14 days ago

<sub>3</sub>: 15-21 days ago