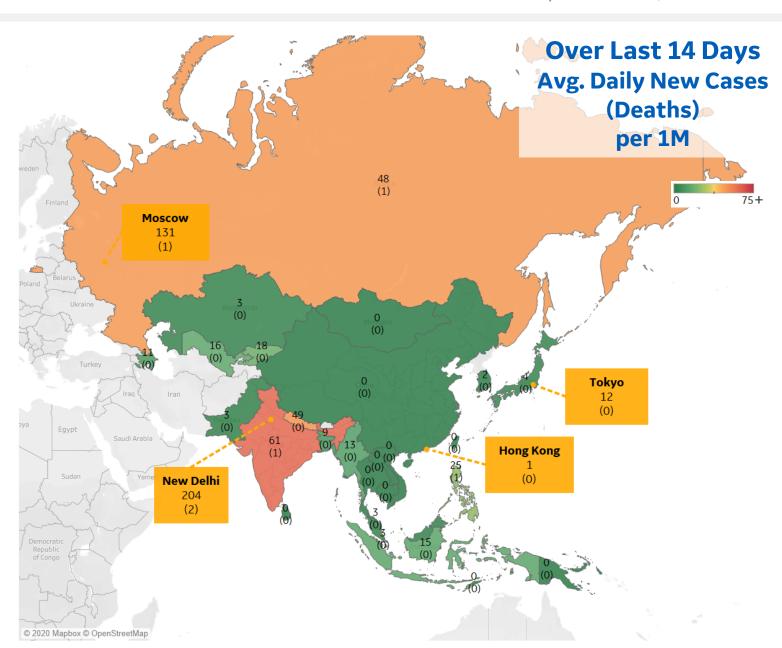

### **Per 1M in Region**

|              | Today   | Change |
|--------------|---------|--------|
| Active Cases | 322     | +1%    |
| Confirmed    | 24 new  | +1%    |
| Deaths       | 0.3 new | +0.9%  |
| Recovered    | 21 new  | +1%    |

| India       | 61 |
|-------------|----|
| Nepal       | 49 |
| Russia      | 48 |
| Philippines | 25 |
| Kyrgyzstan  | 18 |
| Uzbekistan  | 16 |
| Indonesia   | 15 |
| Myanmar     | 13 |
| Azerbaijan  | 11 |
| Bangladesh  | 9  |

<sup>\*</sup> Excludes regions with population < 1M