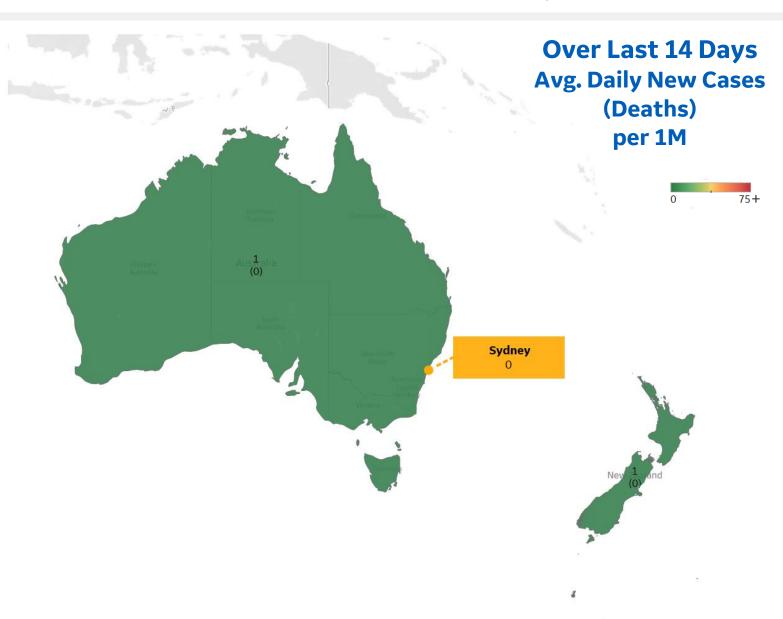

### **Per 1M in Region**

|              | Today   | Change |
|--------------|---------|--------|
| Active Cases | 47      | +0%    |
| Confirmed    | 0.4 new | +0.04% |
| Deaths       | 0.1 new | +0.2%  |
| Recovered    | 1 new   | +0.1%  |

| Australia   | 1 |
|-------------|---|
| New Zealand | 1 |

<sup>\*</sup> Excludes regions with population < 1M

**COMMAND CENTERS** 