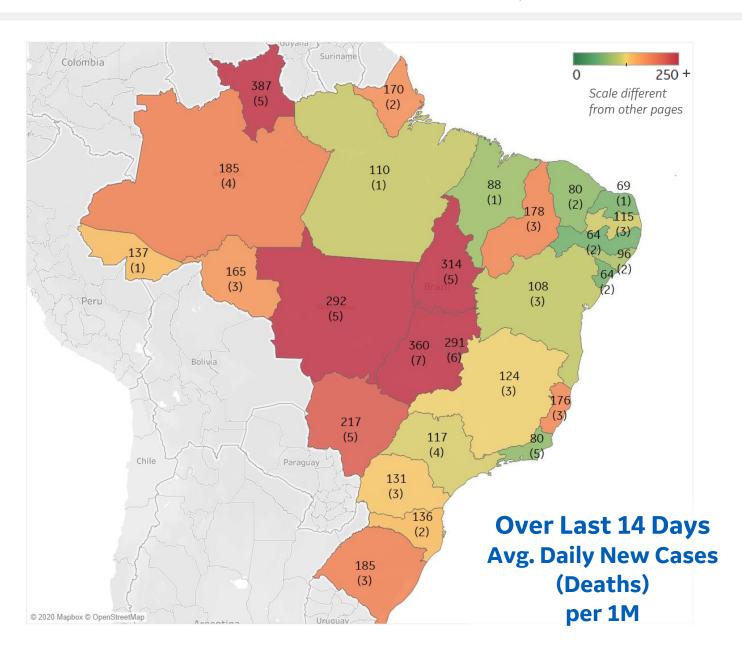

### **Per 1M in Region**

|              | Today   | Change |
|--------------|---------|--------|
| Active Cases | 1,895   | +3%    |
| Confirmed    | 170 new | +0.8%  |
| Deaths       | 3 new   | +0.5%  |
| Recovered    | 117 new | +0.6%  |

| Goiás            | 360 |
|------------------|-----|
| Tocantins        | 314 |
| MatoGrosso       | 292 |
| Distrito Federal | 291 |
| MatoGrosso d     | 217 |
| Amazonas         | 185 |
| Rio Grande do    | 185 |
| Piauí            | 178 |
| Espírito Santo   | 176 |
| Rondônia         | 165 |

<sup>\*</sup> Excludes regions with population < 1M

**COMMAND CENTERS** 