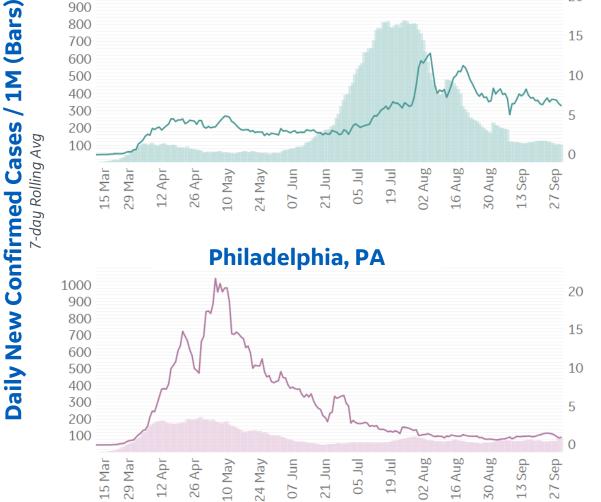

# **Feature: Trends in CC Ecosystem Cities**

02 Aug

16 Aug

30 Aug

13 Sep

20

15

10

27 Sep

Updated 2 Oct 2020, 3:30 GMT

Daily New Deaths

/ 1M (Lines)

7-day Rolling Avg

07 Jun

21 Jun

05 Jul

19 Jul

24 May

10 May

12 Apr

15 Mar 29 Mar 26 Apr

### Bakersfield, CA

### **Bradford, UK**

Daily New Confirmed Cases / 1M (Bars)

7-day Rolling Avg