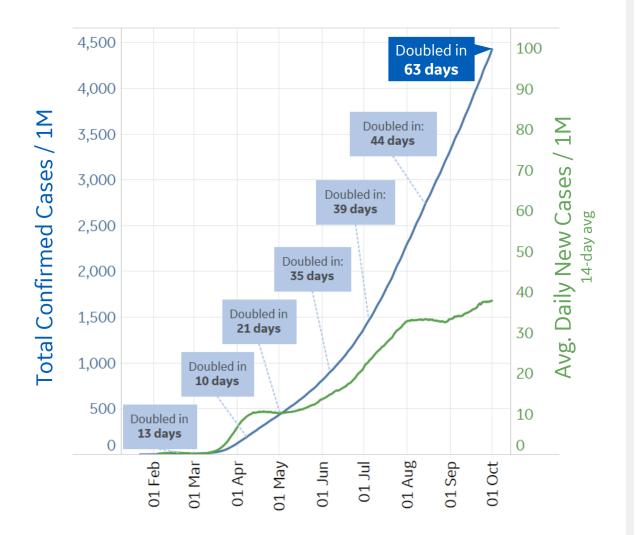

### **Trend since 22 Jan**

### Avg. Daily New Cases / 1M

Over the last 14 days

| Per 1M:      | Today  | Change |
|--------------|--------|--------|
| Active Today | 1,214  | +1%    |
| Active       | 11 new | +1%    |
| Confirmed    | 41 new | +0.9%  |
| Deaths       | 1 new  | +1%    |
| Recovered    | 28 new | +1%    |
|              |        |        |