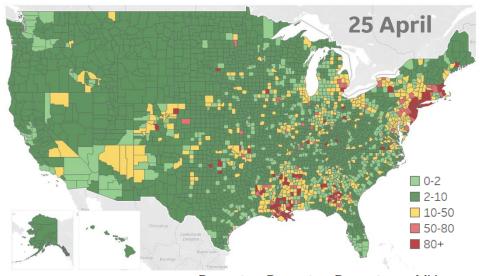

## **Feature: US New Cases Over Time**

Updated 3 Sept 2020, 3:30 GMT

13

## 25 April - Avg Daily New Cases (Deaths) / 1M

Over Previous 14 Days

#### **Top 10 by New Confirmed**

| Avg New Confirmed Cases / 1M |     |  |
|------------------------------|-----|--|
| New Jersey                   | 381 |  |
| New York                     | 371 |  |
| Massachusetts                | 324 |  |
| Rhode Island                 | 322 |  |
| Connecticut                  | 262 |  |
| District of Columbia         | 194 |  |
| Delaware                     | 154 |  |
| Illinois                     | 127 |  |
| South Dakota                 | 123 |  |
| Maryland                     | 119 |  |

#### **Top 10 by New Deaths**

| Avg Ne | w Deat | hs/ | 1M |
|--------|--------|-----|----|
|--------|--------|-----|----|

| /Wg New Deaths/ 111  |    |  |
|----------------------|----|--|
| New York             | 36 |  |
| New Jersey           | 36 |  |
| Connecticut          | 27 |  |
| Massachusetts        | 21 |  |
| Louisiana            | 14 |  |
| Michigan             | 13 |  |
| District of Columbia | 12 |  |
| Rhode Island         | 11 |  |
| Maryland             | 8  |  |
| Pennsylvania         | 7  |  |