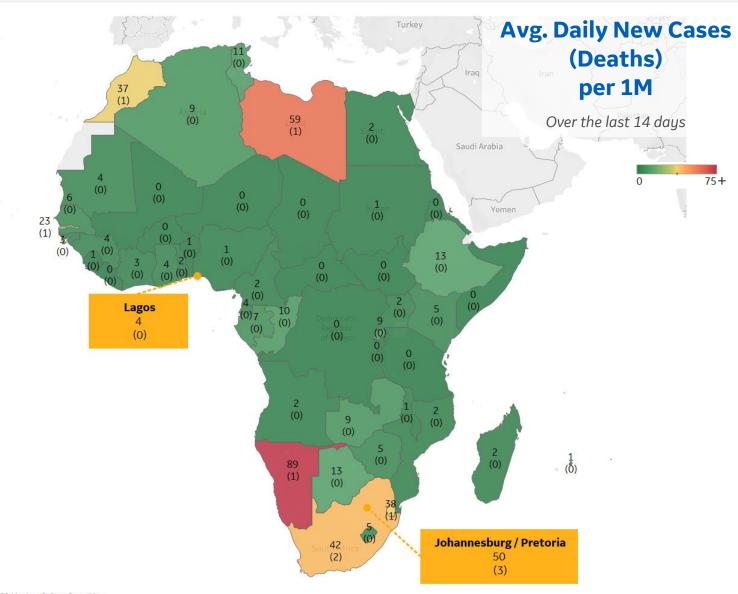

## **Per 1M in Region**

|              | Today   | Change |
|--------------|---------|--------|
| Active Cases | 172     | +0.0%  |
| Confirmed    | 7 new   | +1%    |
| Deaths       | 0.2 new | +1%    |
| Recovered    | 7 new   | +1%    |

| 89 |
|----|
| 59 |
| 42 |
| 38 |
| 37 |
| 23 |
| 13 |
| 13 |
| 11 |
| 10 |
|    |

<sup>\*</sup> Excludes regions with population < 1M

\*\* Per 1M = Per 1 Million Population unless otherwise noted

**Johns Hopkins Coronavirus Resource Center:** 