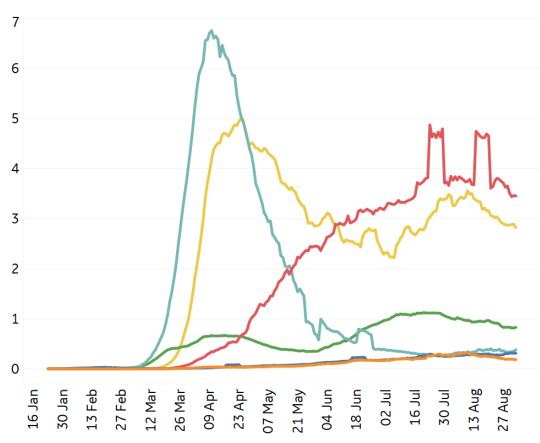

# **New Confirmed Cases & New Deaths**

**Central/South America North America Africa** Key **Europe** Middle East Asia

### New Deaths / 1M

7-day rolling average