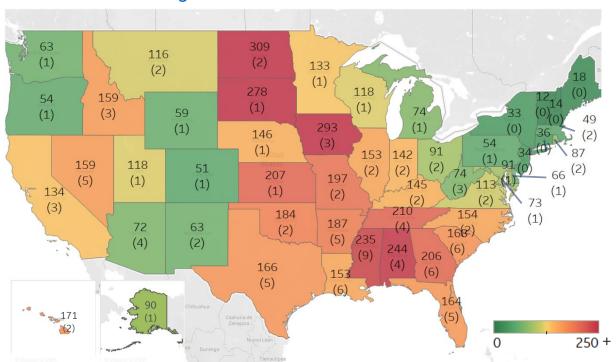

## 2 September - Avg Daily New Cases (Deaths) / 1M

Over Previous 14 Days

#### **Top 10 by New Confirmed**

Avg New Confirmed Cases / 1M

| North Dakota | 309 |
|--------------|-----|
| lowa         | 293 |
| South Dakota | 278 |
| Alabama      | 244 |
| Mississippi  | 235 |
| Tennessee    | 210 |
| Kansas       | 207 |
| Georgia      | 206 |
| Missouri     | 197 |
| Arkansas     | 187 |
|              |     |

#### **Top 10 by New Deaths**

Avg New Deaths / 1M

| Avg New Deaths / | T1.1 |
|------------------|------|
| Mississippi      | 9    |
| Georgia          | 6    |
| _ouisiana        | 6    |
| South Carolina   | 6    |
| Гехаs            | 5    |
| Florida          | 5    |
| Arkansas         | 5    |
| Vevada           | 5    |
| Arizona          | 4    |
| Alabama          | 4    |
|                  |      |

## Avg. Daily New Cases (Deaths) per 1M

**Note:** Scale different from other pages

250 +

### **Top 10 by New Confirmed**

Avg New Confirmed Cases / 1M

| North Dakota | 309 |
|--------------|-----|
| lowa         | 293 |
| South Dakota | 278 |
| Alabama      | 244 |
| Mississippi  | 235 |
| Tennessee    | 210 |
| Kansas       | 207 |
| Georgia      | 206 |
| Missouri     | 197 |
| Arkansas     | 187 |
|              |     |

### **Top 10 by New Deaths**

Avg New Deaths / 1M

| 9 |
|---|
| 6 |
| 6 |
| 6 |
| 5 |
| 5 |
| 5 |
| 5 |
| 4 |
| 4 |
|   |