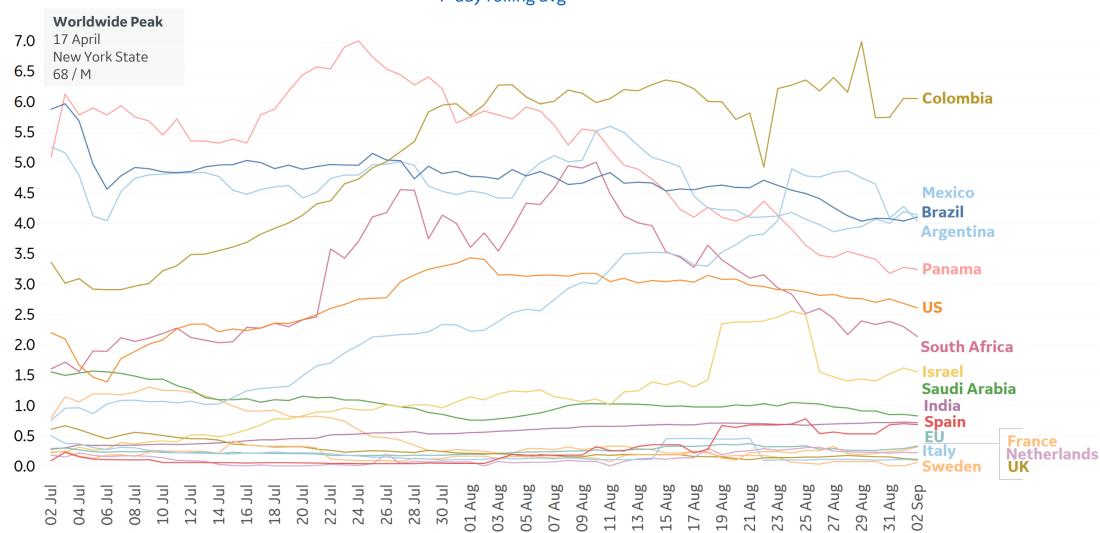

| -100%  |  |
| Wyoming       | 37               | 4             | 3,911                        | 3,249              | 41              | -12%                                              | 0%     |  |
| Alaska        | 65               | 0             | 5,362                        | 2,281              | 39              | -11%                                              | 150%   |  |

California accounts for 19% of new confirmed cases in the US today

Sorted by Raw Total Deaths

<sup>\*</sup>Change from 14d ago: Compares 14d-avgs. of Daily New Cases/Deaths today with 14d-avgs. from 14d ago



# **New Confirmed Cases in Select Countries**



Updated 3 Sept 2020, 3:30 GMT







## **New Deaths in Select Countries**

## **Daily New Deaths / 1M**

7-day rolling avg





# **Cumulative Deaths in Select Countries**

### **Cumulative Deaths / 1M**





# **Fatality Rate in Select Countries**

### **Deaths / Confirmed Cases**

7-day rolling avg





# % Change in Case Volume in Select Countries

Updated 3 Sept 2020, 3:30 GMT

## **Over Previous 7 days**



Brazil

50%

100%

Colombia

South Africa

-50%

-100%

### **Confirmed Cases**



### **Reported Recoveries**



### **Reported Deaths**





# **Feature: US County Multivariate Index Over Time**

Updated 3 Sept 2020, 3:30 GMT



|          |                               | Recent | Recent | Recent     | MV    |
|----------|-------------------------------|--------|--------|------------|-------|
|          | For counties > 50K population | Cases  | Deaths | Positivity | Index |
|          | Hudson Count