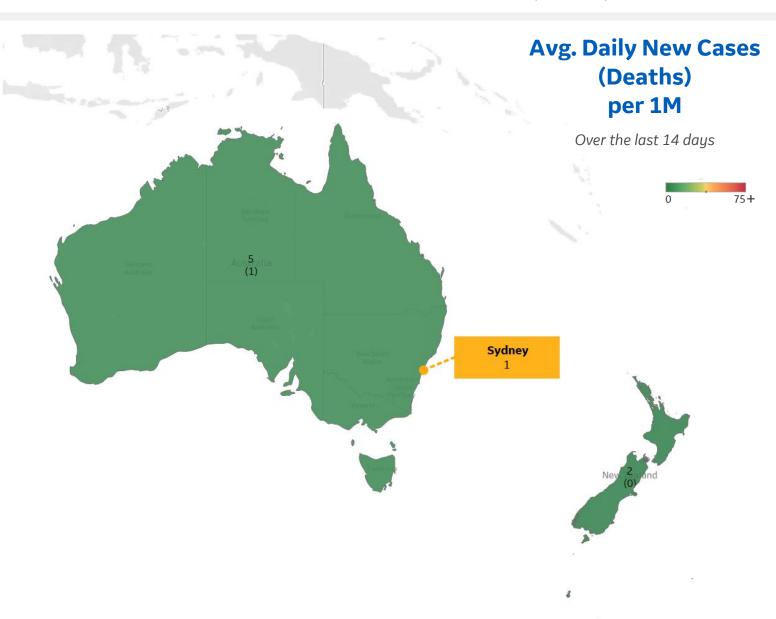

## **Per 1M in Region**

|              | Today   | Change |
|--------------|---------|--------|
| Active Cases | 122     | +3%    |
| Confirmed    | 4 new   | +0.5%  |
| Deaths       | 0.5 new | +2%    |
| Recovered    | 0 new   | +0%    |

| Australia   | 5 |
|-------------|---|
| New Zealand | 2 |

<sup>\*</sup> Excludes regions with population < 1M

**COMMAND CENTERS** 