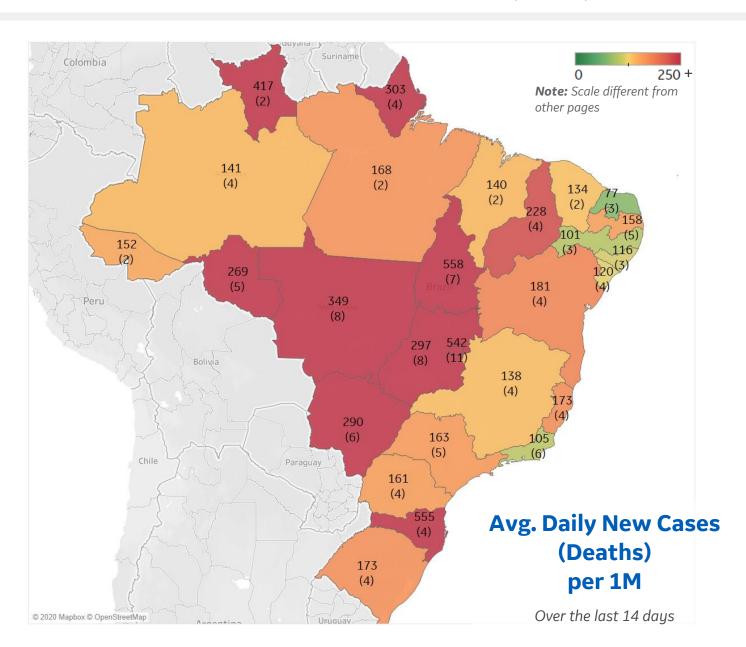

## **Per 1M in Region**

|              | Today   | Change |
|--------------|---------|--------|
| Active Cases | 2,290   | +1%    |
| Confirmed    | 221 new | +1%    |
| Deaths       | 6 new   | +1%    |
| Recovered    | 198 new | +1%    |

| Tocantins        | 558 |
|------------------|-----|
| Santa Catarina   | 555 |
| Distrito Federal | 542 |
| MatoGrosso       | 349 |
| Goiás            | 297 |
| MatoGrosso d     | 290 |
| Rondônia         | 269 |
| Piauí            | 228 |
| Bahia            | 181 |
| Espírito Santo   | 173 |

<sup>\*</sup> Excludes regions with population < 1M

COMMAND CENTERS