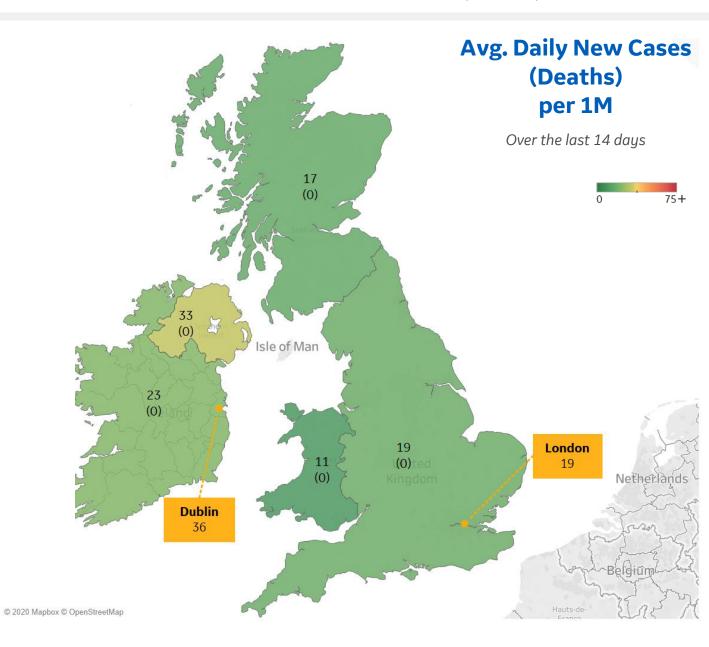

## **Per 1M in Region**

|              | Today    | Change  |
|--------------|----------|---------|
| Active Cases | 4,141    | +1%     |
| Confirmed    | 22 new   | +0.4%   |
| Deaths       | 0.10 new | +0.023% |
| Recovered    | 1 new    | +0%     |

| Northern Ireland | 33 |
|------------------|----|
| Ireland          | 23 |
| England          | 19 |
| Scotland         | 17 |
| Wales            | 11 |

**COMMAND CENTERS** 