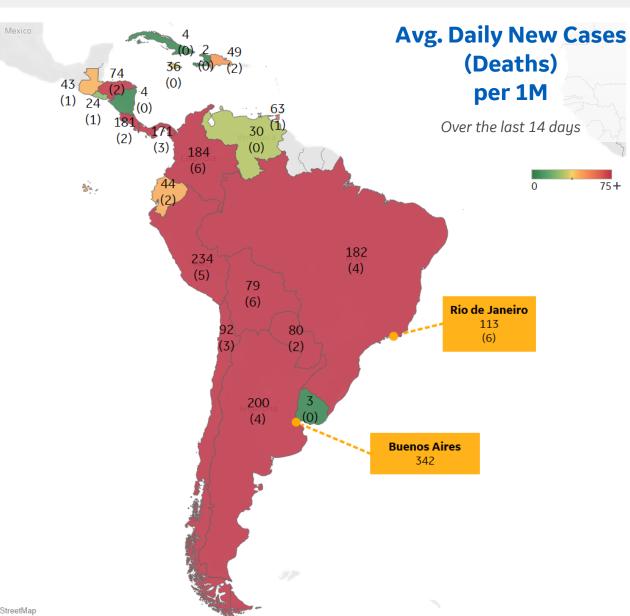

# **Central & South America**

## **Per 1M in Region**

|              | Today   | Change |
|--------------|---------|--------|
| Active Cases | 2,165   | +0%    |
| Confirmed    | 158 new | +1%    |
| Deaths       | 4 new   | +1%    |
| Recovered    | 147 new | +1%    |

| Peru       | 234 |
|------------|-----|
| Argentina  | 200 |
| Colombia   | 184 |
| Brazil     | 182 |
| Costa Rica | 181 |
| Panama     | 171 |
| Chile      | 92  |
| Paraguay   | 80  |
| Bolivia    | 79  |
| Honduras   | 74  |
|            |     |

<sup>\*</sup> Excludes regions with population < 1M

**COMMAND CENTERS** 