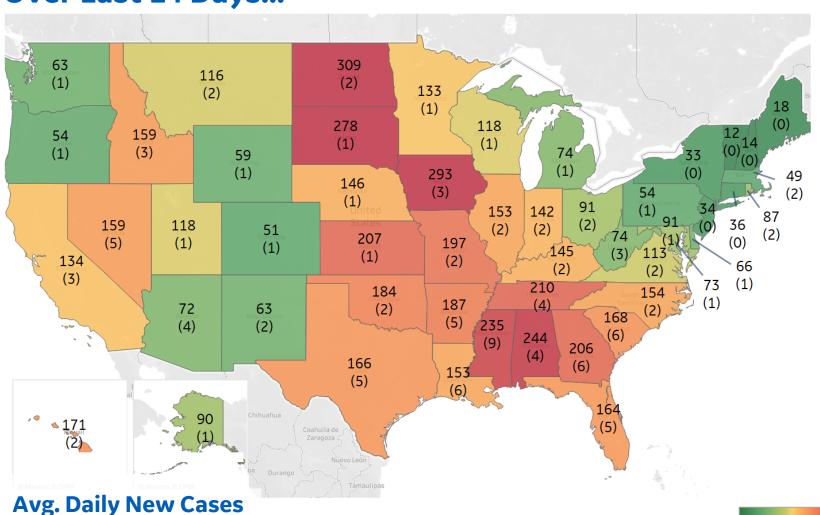

## **Over Last 14 Days...**

## Avg. Daily New Cases (Deaths) per 1M

**Note:** Scale different from other pages

250 +

### **Top 10 by New Confirmed**

Avg New Confirmed Cases / 1M

| North Dakota | 309 |
|--------------|-----|
| lowa         | 293 |
| South Dakota | 278 |
| Alabama      | 244 |
| Mississippi  | 235 |
| Tennessee    | 210 |
| Kansas       | 207 |
| Georgia      | 206 |
| Missouri     | 197 |
| Arkansas     | 187 |
|              |     |

### **Top 10 by New Deaths**

Avg New Deaths / 1M

| 9 |
|---|
| 6 |
| 6 |
| 6 |
| 5 |
| 5 |
| 5 |
| 5 |
| 4 |
| 4 |
|   |