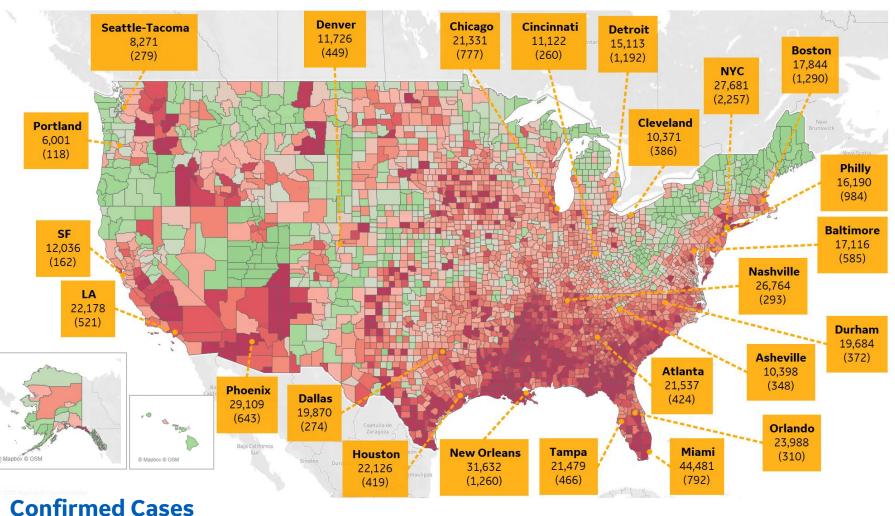

# **US by County & Metro, Total to Date**

Updated 3 Sept 2020, 3:30 GMT

Confirmed Cases (Deaths) per 1M

Each box reports data for the Metropolitan Statistical Area of the major city listed

### 30,000 + Scale different from other pages

### **Top 10 Northeast Counties**

Total Confirmed Cases / 1M

| Rockland County, NY    | 43,909 |
|------------------------|--------|
| Westchester County, NY | 38,302 |
| Passaic County, NJ     | 36,698 |
| Nassau County, NY      | 33,049 |
| Union County, NJ       | 30,803 |
| Suffolk County, NY     | 30,435 |
| Hudson County, NJ      | 30,038 |
| Orange County, NY      | 29,771 |
| Suffolk County, MA     | 27,998 |
| Providence County, RI  | 26,774 |
|                        |        |

### **Top 10 Other US Counties**

Total Confirmed Cases / 1M

| Miami-Dade County, FL | 58,669 |
|-----------------------|--------|
| Nueces County, TX     | 52,491 |
| Cameron County, TX    | 50,125 |
| Yakima County, WA     | 43,747 |
| Webb County, TX       | 41,167 |
| Jefferson Parish, LA  | 38,324 |
| Broward County, FL    | 37,061 |
| Escambia County, FL   | 35,537 |
| Charleston County, SC | 34,397 |
| Davidson County, TN   | 34,147 |
|                       |        |

**Note:** Includes counties ≥ 250K population

<sup>\*</sup> New York City counties aggregated into one reporting area