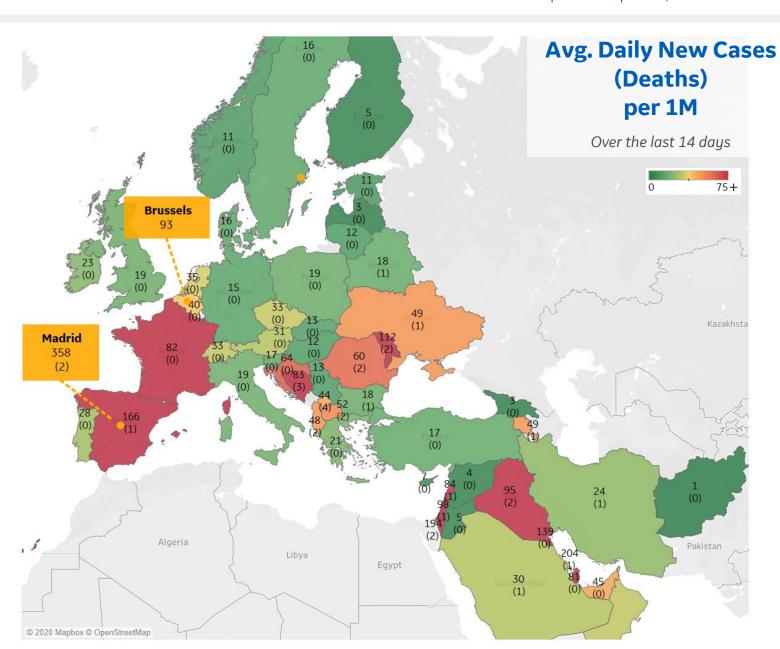

# **Europe & Middle East**

## **Per 1M in Region**

|              | Today  | Change |
|--------------|--------|--------|
| Active Cases | 1,572  | +2%    |
| Confirmed    | 47 new | +1%    |
| Deaths       | 1 new  | +0.3%  |
| Recovered    | 19 new | +1%    |

## **Most Daily New Cases / 1M**

| Bahrain        | 204 |
|----------------|-----|
| Israel         | 194 |
| Spain          | 166 |
| Kuwait         | 139 |
| Moldova        | 112 |
| Iraq           | 95  |
| Bos. and Herz. | 83  |
| Qatar          | 81  |
| Romania        | 60  |
| Kosovo         | 44  |
|                |     |

<sup>\*</sup> Excludes regions with population < 1M