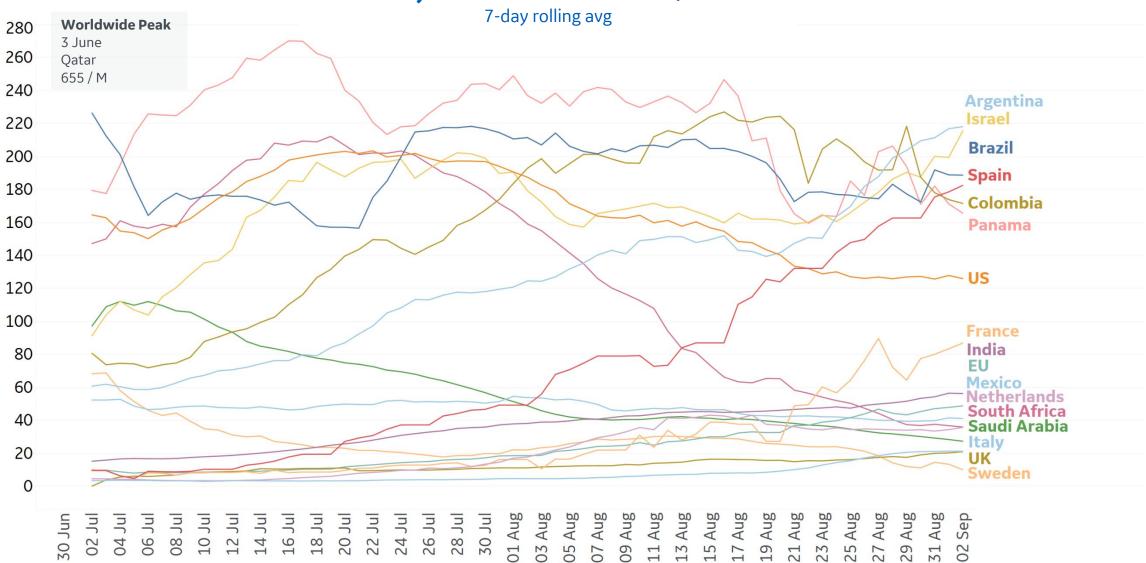

37                        | 1,433              | 58              | 2%                                                | -100%  |  |
| Wyoming       | 37               | 4             | 3,911                        | 3,249              | 41              | -12%                                              | 0%     |  |
| Alaska        | 65               | 0             | 5,362                        | 2,281              | 39              | -11%                                              | 150%   |  |

California accounts for 19% of new confirmed cases in the US today

Sorted by Raw Total Deaths

<sup>\*</sup>Change from 14d ago: Compares 14d-avgs. of Daily New Cases/Deaths today with 14d-avgs. from 14d ago



# **New Confirmed Cases in Select Countries**



Updated 3 Sept 2020, 3:30 GMT







## **New Deaths in Select Countries**

## **Daily New Deaths / 1M**

7-day rolling avg





# **Cumulative Deaths in Select Countries**

### **Cumulative Deaths / 1M**





# **Fatality Rate in Select Countries**

### **Deaths / Confirmed Cases**

7-day rolling avg





# % Change in Case Volume in Select Countries

Updated 3 Sept 2020, 3:30 GMT

## **Over Previous 7 days**



Brazil

50%

100%

Colombia

South Africa

-50%

-100%

### **Confirmed Cases**



### **Reported Recoveries**



### **Reported Deaths**





# **Feature: US County Multivariate Index Over Time**

Updated 3 Sept 2020, 3:30 GMT



|          |                               | Recent | Recent | Recent     | MV    |
|----------|-------------------------------|--------|--------|------------|-------|
|          | For