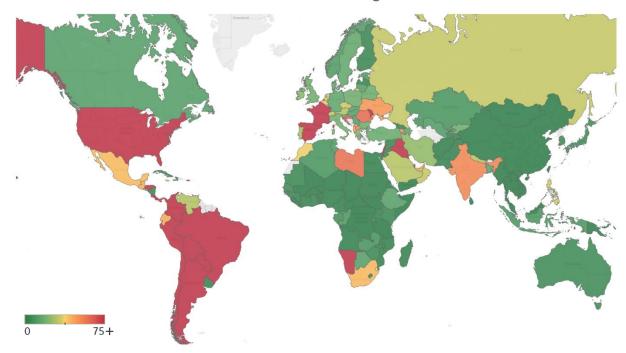

# **Top 50 Countries: Per 1M**

Updated 3 Sept 2020, 3:30 GMT

| 1 - 25       | Today            |               |                    | <b>Total</b><br>Since 22 Jan |                 |           | Change from 14d Ago in 14 day avg of daily new |  |  |
|--------------|------------------|---------------|--------------------|------------------------------|-----------------|-----------|------------------------------------------------|--|--|
|              | New<br>Confirmed | New<br>Deaths | Total<br>Confirmed | Total<br>Recovered           | Total<br>Deaths | Confirmed | Deaths                                         |  |  |
| Peru         | 154              | 4             | 19,930             | 14,563                       | 882             | 6%        | -63%                                           |  |  |
| Belgium      | 37               | 0             | 7,413              | 1,595                        | 854             | -23%      | -165%                                          |  |  |
| Spain        | 184              | 1             | 10,257             | 3,216                        | 624             | 67%       | 33%                                            |  |  |
| UK           | 22               | 0             | 5,022              | N/A**                        | 613             | 26%       | -25%                                           |  |  |
| Chile        | 83               | 1             | 21,696             | 20,280                       | 593             | -2%       | -3%                                            |  |  |
| Italy        | 22               | 0             | 4,491              | 3,444                        | 587             | 151%      | -63%                                           |  |  |
| Brazil       | 221              | 6             | 18,808             | 15,936                       | 582             | -9%       | -8%                                            |  |  |
| Sweden       | 1                | 1             | 8,370              | N/A**                        | 576             | -45%      | -82%                                           |  |  |
| US           | 120              | 3             | 18,470             | 6,742                        | 561             | -17%      | -12%                                           |  |  |
| Mexico       | 38               | 4             | 4,739              | 3,913                        | 510             | -9%       | -16%                                           |  |  |
| Panama       | 123              | 3             | 21,805             | 15,641                       | 470             | -24%      | -26%                                           |  |  |
| France       | 109              | 0             | 5,072              | 1,339                        | 470             | 167%      | 88%                                            |  |  |
| Bolivia      | 57               | 9             | 10,103             | 5,489                        | 446             | -35%      | 14%                                            |  |  |
| Colombia     | 183              | 6             | 12,447             | 9,425                        | 400             | -16%      | 0%                                             |  |  |
| Ecuador      | 65               | 3             | 6,544              | 5,774                        | 375             | -30%      | 58%                                            |  |  |
| Netherlands  | 50               | 0             | 4,357              | 75                           | 366             | -11%      | 103%                                           |  |  |
| Ireland      | 18               | 0             | 5,896              | 4,732                        | 360             | 26%       | -83%                                           |  |  |
| EU           | 55               | 0             | 4,422              | 2,126                        | 315             | 56%       | -2%                                            |  |  |
| Armenia      | 66               | 1             | 14,874             | 13,037                       | 298             | -18%      | -19%                                           |  |  |
| North Macedo | 70               | 1             | 7,008              | 5,636                        | 291             | -15%      | 38%                                            |  |  |
| Kosovo       | 0                | 0             | 6,873              | 4,762                        | 264             | -50%      | 4%                                             |  |  |
| Iran         | 22               | 1             | 4,509              | 3,891                        | 260             | -13%      | -28%                                           |  |  |
| Moldova      | 132              | 4             | 9,356              | 6,492                        | 254             | 22%       | 21%                                            |  |  |
| South Africa | 39               | 2             | 10,632             | 9,332                        | 243             | -48%      | -37%                                           |  |  |
| Switzerland  | 43               | 0             | 4,941              | 4,217                        | 232             | 41%       | 25%                                            |  |  |

| 26 - 50        | Today            |               |                    | <b>Total</b><br>Since 22 Jan |                 |           | Change from 14d Ago in 14 day avg of daily new |  |
|----------------|------------------|---------------|--------------------|------------------------------|-----------------|-----------|------------------------------------------------|--|
|                | New<br>Confirmed | New<br>Deaths | Total<br>Confirmed | Total<br>Recovered           | Total<br>Deaths | Confirmed | Deaths                                         |  |
| Argentina      | 242              | 4             | 9,717              | 6,981                        | 202             | 38%       | 25%                                            |  |
| Honduras       | 76               | 4             | 6,313              | 1,125                        | 194             | 42%       | 71%                                            |  |
| Romania        | 67               | 2             | 4,673              | 2,012                        | 193             | -5%       | 5%                                             |  |
| Bos. and Herz. | 86               | 2             | 6,254              | 4,153                        | 191             | 8%        | -6%                                            |  |
| Portugal       | 38               | 0             | 5,750              | 4,142                        | 179             | 38%       | -11%                                           |  |
| Iraq           | 98               | 2             | 6,024              | 4,580                        | 179             | 4%        | 5%                                             |  |
| Dom. Rep.      | 60               | 2             | 8,815              | 6,409                        | 163             | -40%      | -5%                                            |  |
| Kyrgyzstan     | 12               | 0             | 6,750              | 5,962                        | 162             | -59%      | -832%                                          |  |
| Guatemala      | 42               | 1             | 4,222              | 3,555                        | 156             | -5%       | -18%                                           |  |
| Oman           | 0                | 0             | 16,827             | 15,866                       | 135             | -30%      | -25%                                           |  |
| Kuwait         | 156              | 0             | 20,250             | 18,313                       | 125             | -4%       | -28%                                           |  |
| Russia         | 34               | 1             | 6,866              | 5,612                        | 119             | -5%       | -5%                                            |  |
| Saudi Arabia   | 23               | 1             | 9,120              | 8,402                        | 114             | -25%      | -7%                                            |  |
| El Salvador    | 13               | 1             | 3,994              | 2,294                        | 113             | -56%      | -27%                                           |  |
| Israel         | 338              | 1             | 14,033             | 11,234                       | 112             | 17%       | -13%                                           |  |
| Bahrain        | 216              | 0             | 31,034             | 29,176                       | 112             | -11%      | -50%                                           |  |
| Costa Rica     | 220              | 2             | 8,501              | 3,241                        | 89              | 29%       | 2%                                             |  |
| Kazakhstan     | 5                | 0             | 5,647              | 5,186                        | 85              | -72%      | -52%                                           |  |
| Eswatini       | 43               | 0             | 4,024              | 3,090                        | 81              | -47%      | -42%                                           |  |
| Belarus        | 19               | 1             | 7,635              | 7,503                        | 73              | 64%       | 53%                                            |  |
| Qatar          | 74               | 0             | 41,376             | 40,302                       | 69              | -22%      | -60%                                           |  |
| UAE            | 74               | 0             | 7,233              | 6,272                        | 39              | 66%       | 43%                                            |  |
| West Bank an   | 130              | 1             | 5,225              | 3,389                        | 35              | 38%       | 43%                                            |  |
| Singapore      | 1                | 0             | 9,719              | 9,553                        | 5               | -53%      | N/A                                            |  |
| Total World    | 36               | 1             | 3,361              | 2,232                        | 111             | 1%        | -11%                                           |  |

\*Change from 14d ago: Compares 14d-avgs. of Daily New Cases/Deaths today with 14d-avgs. from 14d ago

Active Cases in **Italy** have **doubled** in the last three weeks

Sorted by Total Deaths / 1M Top 50 countries selected by Cases / 1M Excluded countries with population < 1M