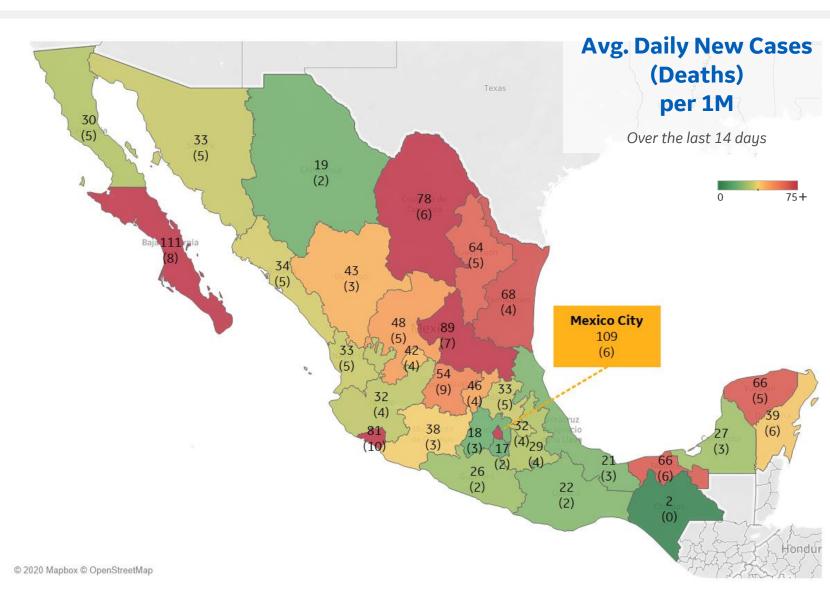

## **Per 1M in Region**

|              | Today  | Change |
|--------------|--------|--------|
| Active Cases | 315    | +4%    |
| Confirmed    | 38 new | +1%    |
| Deaths       | 4 new  | +0.9%  |
| Recovered    | 22 new | +1%    |

| Baja California Sur | 111 |
|---------------------|-----|
| Distrito Federal    | 109 |
| San Luis Potosí     | 89  |
| Colima              | 81  |
| Coahuila            | 78  |
| Tamaulipas          | 68  |
| Yucatán             | 66  |
| Tabasco             | 66  |
| Nuevo León          | 64  |
| Guanajuato          | 54  |