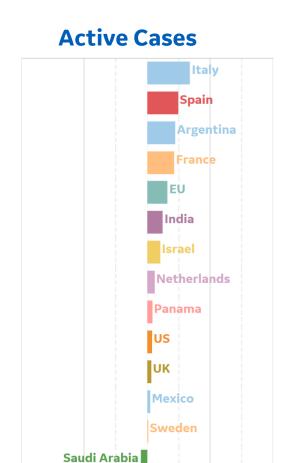

\*Change from 14d ago: Compares 14d-avgs. of Daily New Cases/Deaths today with 14d-avgs. from 14d ago

Active Cases in **Italy** have **doubled** in the last three weeks

Sorted by Total Deaths / 1M Top 50 countries selected by Cases / 1M Excluded countries with population < 1M