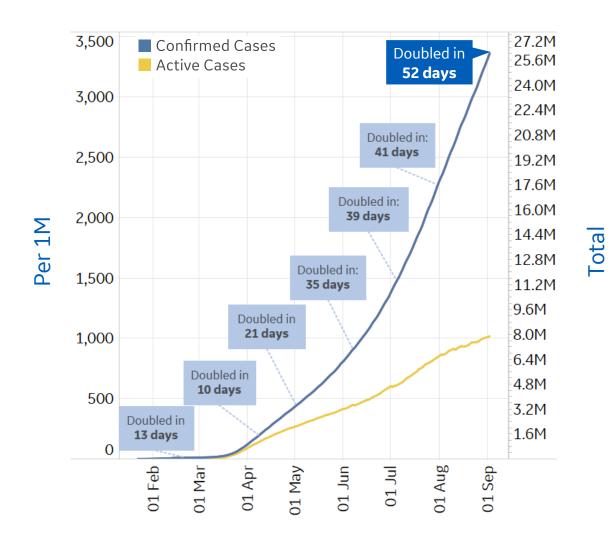

# **Global Confirmed & Active Cases**

Updated 3 Sept 2020, 3:30 GMT

### **Trend since 22 Jan**

### Avg. Daily New Cases / 1M

Over the last 14 days

| Per 1M:      | Today  | Change |  |
|--------------|--------|--------|--|
| Active Today | 1,017  | +0.7%  |  |
| Active       | 8 new  | +0.7%  |  |
| Confirmed    | 36 new | +1%    |  |
| Deaths       | 1 new  | +0.7%  |  |
| Recovered    | 28 new | +1%    |  |