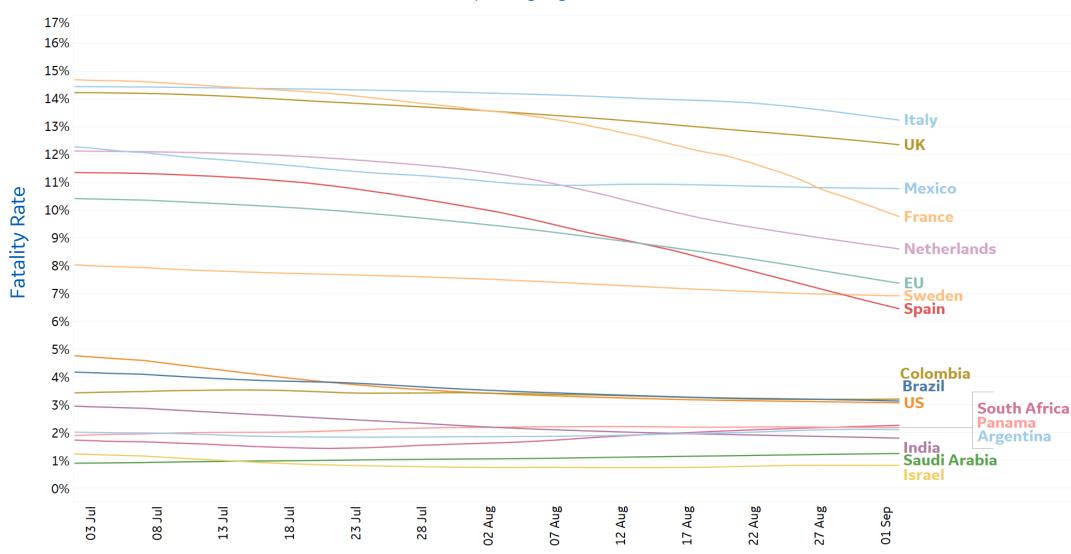

| 0%     |  |
| Alaska        | 65               | 0             | 5,362                        | 2,281              | 39              | -11%                                              | 150%   |  |

California accounts for 19% of new confirmed cases in the US today

Sorted by Raw Total Deaths

<sup>\*</sup>Change from 14d ago: Compares 14d-avgs. of Daily New Cases/Deaths today with 14d-avgs. from 14d ago



# **New Confirmed Cases in Select Countries**



Updated 3 Sept 2020, 3:30 GMT







## **New Deaths in Select Countries**

## **Daily New Deaths / 1M**

7-day rolling avg





# **Cumulative Deaths in Select Countries**

### **Cumulative Deaths / 1M**





# **Fatality Rate in Select Countries**

### **Deaths / Confirmed Cases**

7-day rolling avg





# % Change in Case Volume in Select Countries

Updated 3 Sept 2020, 3:30 GMT

## **Over Previous 7 days**



Brazil

50%

100%

Colombia

South Africa

-50%

-100%

### **Confirmed Cases**



### **Reported Recoveries**



### **Reported Deaths**





# **Feature: US County Multivariate Index Over Time**

Updated 3 Sept 2020, 3:30 GMT



|          |                               | Recent | Recent | Recent     | MV    |
|----------|-------------------------------|--------|--------|------------|-------|
|          | For counties > 50K population | Cases  | Deaths | Positivity | Index |
|          | Hudson County, NJ             | 129    | 827    | 53%        | 509   |
|          | Essex County, NJ              | 93     | 857    | 53%        | 506   |
| nties    | Union County, NJ