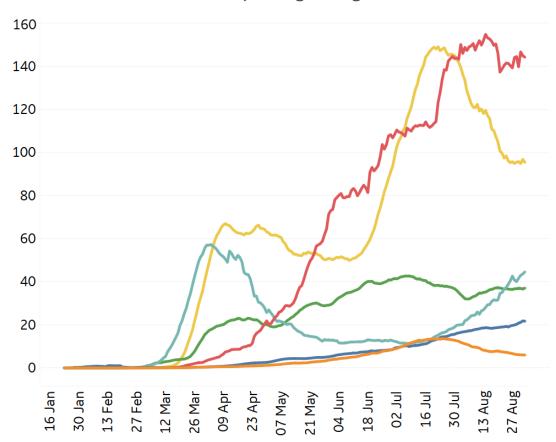

# **New Confirmed Cases & New Deaths**

**Central/South America North America Africa** Key **Europe** Middle East Asia

### **New Confirmed Cases / 1M**

7-day rolling average