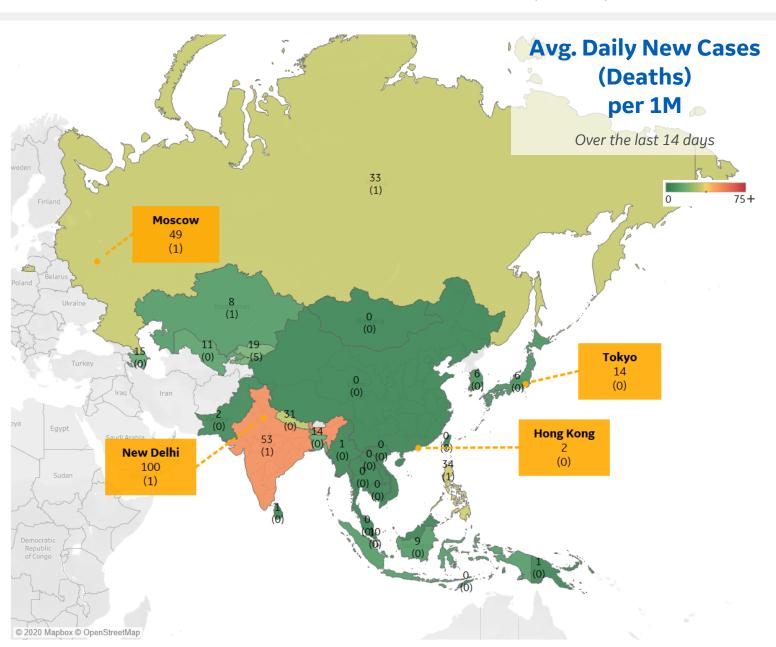

## **Per 1M in Region**

|              | Today   | Change |
|--------------|---------|--------|
| Active Cases | 288     | +1%    |
| Confirmed    | 23 new  | +2%    |
| Deaths       | 0.3 new | +1%    |
| Recovered    | 19 new  | +2%    |

| India       | 53 |
|-------------|----|
| Philippines | 34 |
| Russia      | 33 |
| Nepal       | 31 |
| Kyrgyzstan  | 19 |
| Azerbaijan  | 15 |
| Bangladesh  | 14 |
| Uzbekistan  | 11 |
| Singapore   | 10 |
| Indonesia   | 9  |

<sup>\*</sup> Excludes regions with population < 1M