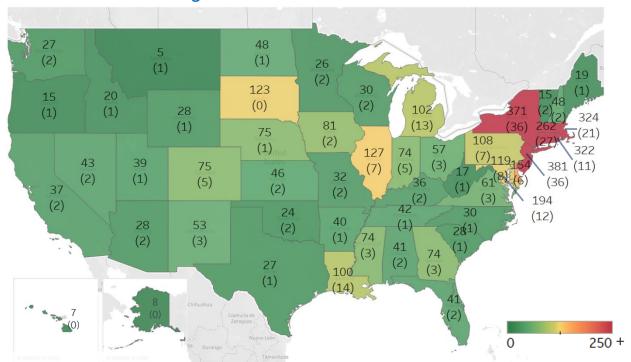

## 25 April - Avg Daily New Cases (Deaths) / 1M

Over Previous 14 Days

#### **Top 10 by New Confirmed**

| Avg New Confirmed Cases / 1M |     |  |
|------------------------------|-----|--|
| New Jersey                   | 381 |  |
| New York                     | 371 |  |
| Massachusetts                | 324 |  |
| Rhode Island                 | 322 |  |
| Connecticut                  | 262 |  |
| District of Columbia         | 194 |  |
| Delaware                     | 154 |  |
| Illinois                     | 127 |  |
| South Dakota                 | 123 |  |
| Maryland                     | 119 |  |

#### **Top 10 by New Deaths**

| Avg Ne | w Deat | hs/ | 1M |
|--------|--------|-----|----|
|--------|--------|-----|----|

| /Wg New Deaths/ 111  |    |  |
|----------------------|----|--|
| New York             | 36 |  |
| New Jersey           | 36 |  |
| Connecticut          | 27 |  |
| Massachusetts        | 21 |  |
| Louisiana            | 14 |  |
| Michigan             | 13 |  |
| District of Columbia | 12 |  |
| Rhode Island         | 11 |  |
| Maryland             | 8  |  |
| Pennsylvania         | 7  |  |