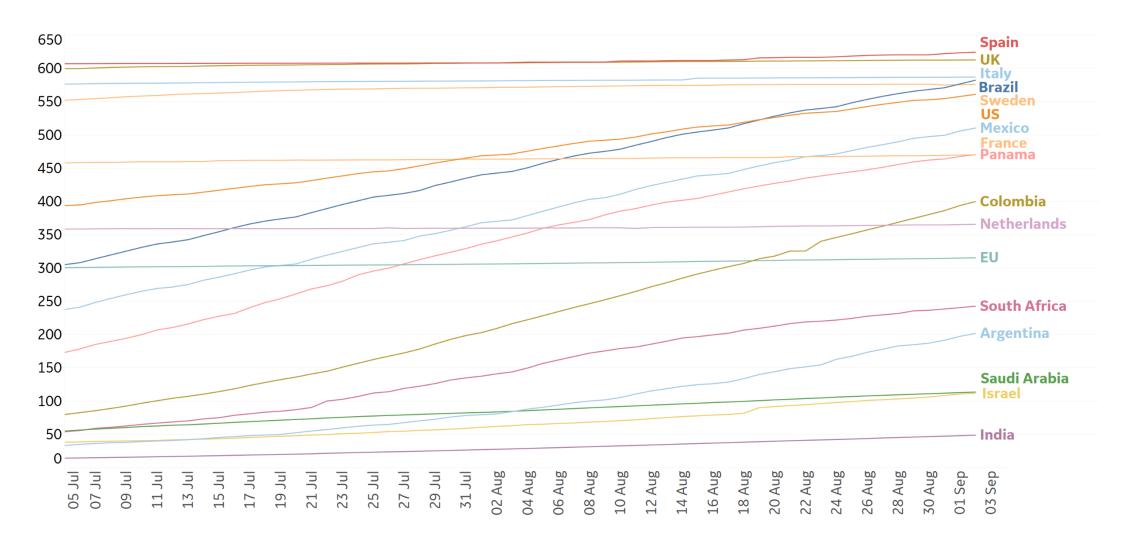

| 3,911                        | 3,249              | 41              | -12%                                              | 0%     |  |
| Alaska        | 65               | 0             | 5,362                        | 2,281              | 39              | -11%                                              | 150%   |  |

California accounts for 19% of new confirmed cases in the US today

Sorted by Raw Total Deaths

<sup>\*</sup>Change from 14d ago: Compares 14d-avgs. of Daily New Cases/Deaths today with 14d-avgs. from 14d ago



# **New Confirmed Cases in Select Countries**



Updated 3 Sept 2020, 3:30 GMT







## **New Deaths in Select Countries**

## **Daily New Deaths / 1M**

7-day rolling avg





# **Cumulative Deaths in Select Countries**

### **Cumulative Deaths / 1M**





# **Fatality Rate in Select Countries**

### **Deaths / Confirmed Cases**

7-day rolling avg





# % Change in Case Volume in Select Countries

Updated 3 Sept 2020, 3:30 GMT

## **Over Previous 7 days**



Brazil

50%

100%

Colombia

South Africa

-50%

-100%

### **Confirmed Cases**



### **Reported Recoveries**



### **Reported Deaths**





# **Feature: US County Multivariate Index Over Time**

Updated 3 Sept 2020, 3:30 GMT



|          |                               | Recent | Recent | Recent     | MV    |
|----------|-------------------------------|--------|--------|------------|-------|
|          | For counties > 50K population | Cases  | Deaths | Positivity | Index |
|          | Hudson County, NJ             | 129    | 827    | 53%        | 509   |
|          | Essex Cou