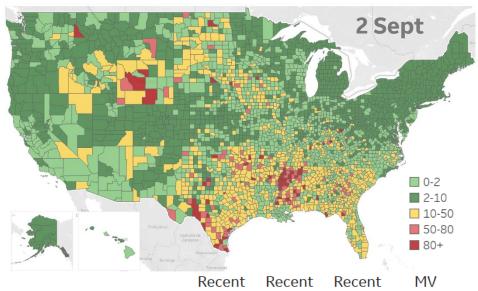

## **Feature: US New Cases Over Time**

Updated 3 Sept 2020, 3:30 GMT

13

## 2 September - Avg Daily New Cases (Deaths) / 1M

Over Previous 14 Days

#### **Top 10 by New Confirmed**

Avg New Confirmed Cases / 1M

| North Dakota | 309 |
|--------------|-----|
| lowa         | 293 |
| South Dakota | 278 |
| Alabama      | 244 |
| Mississippi  | 235 |
| Tennessee    | 210 |
| Kansas       | 207 |
| Georgia      | 206 |
| Missouri     | 197 |
| Arkansas     | 187 |
|              |     |

#### **Top 10 by New Deaths**

Avg New Deaths / 1M

| Avg New Deaths / | T1.1 |
|------------------|------|
| Mississippi      | 9    |
| Georgia          | 6    |
| _ouisiana        | 6    |
| South Carolina   | 6    |
| Гехаs            | 5    |
| Florida          | 5    |
| Arkansas         | 5    |
| Vevada           | 5    |
| Arizona          | 4    |
| Alabama          | 4    |
|                  |      |