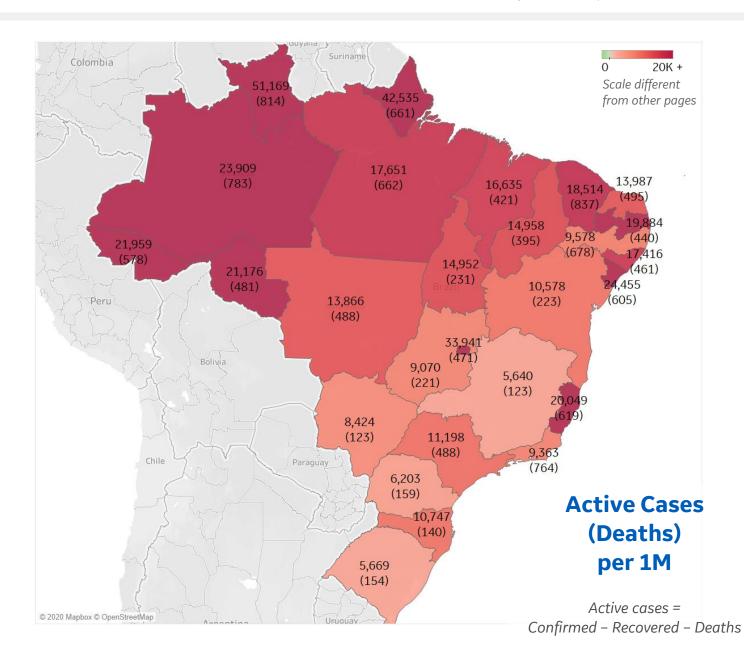

#### **Per 1M in Region**

|              | Today   | Change |
|--------------|---------|--------|
| Active Cases | 2,537   | -1%    |
| Confirmed    | 325 new | +3%    |
| Deaths       | 8 new   | +2%    |
| Recovered    | 254 new | +3%    |

| Distrito Federal | 33,941 |
|------------------|--------|
| Sergipe          | 24,455 |
| Amazonas         | 23,909 |
| Rondônia         | 21,176 |
| Espírito Santo   | 20,049 |
| Paraíba          | 19,884 |
| Ceará            | 18,514 |
| Pará             | 17,651 |
| Alagoas          | 17,416 |
| Maranhão         | 16,635 |

<sup>\*</sup> Excludes regions with population < 1M

**COMMAND CENTERS** 