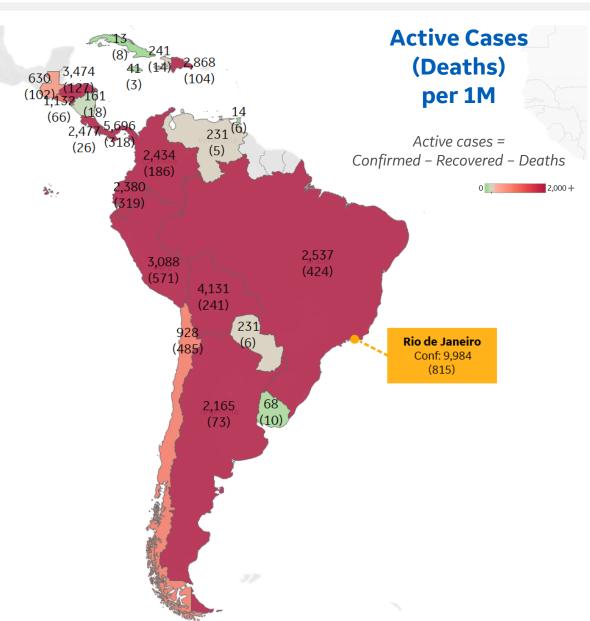

### **Central & South America**

#### **Per 1M in Region**

|              | Today   | Change |
|--------------|---------|--------|
| Active Cases | 2,125   | +2%    |
| Confirmed    | 190 new | +2%    |
| Deaths       | 5 new   | +2%    |
| Recovered    | 143 new | +3%    |

| 5,696 |
|-------|
| 4,131 |
| 3,474 |
| 3,088 |
| 2,868 |
| 2,537 |
| 2,477 |
| 2,434 |
| 2,380 |
| 2,165 |
|       |

<sup>\*</sup> Excludes regions with population < 1M

**COMMAND CENTERS** 

#### **Per 1M in Region**

|              | Today   | Change |
|--------------|---------|--------|
| Active Cases | 2,537   | -1%    |
| Confirmed    | 325 new | +3%    |
| Deaths       | 8 new   | +2%    |
| Recovered    | 254 new | +3%    |