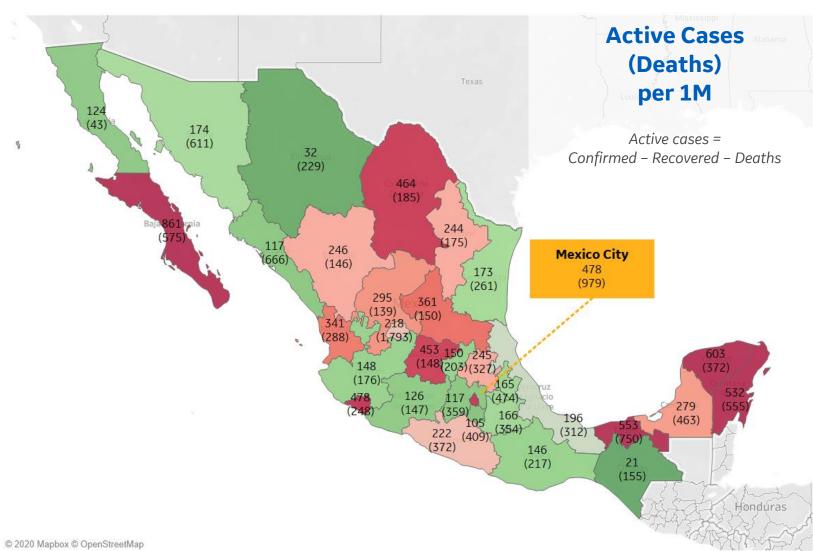

#### **Per 1M in Region**

|              | Today  | Change |
|--------------|--------|--------|
| Active Cases | 377    | -2%    |
| Confirmed    | 45 new | +1%    |
| Deaths       | 4 new  | +1%    |
| Recovered    | 50 new | +2%    |

| Baja California Sur | 861 |
|---------------------|-----|
| Yucatan             | 603 |
| Tabasco             | 553 |
| Quintana Roo        | 532 |
| Colima              | 478 |
| Distrito Federal    | 478 |
| Coahuila            | 464 |
| Guanajuato          | 453 |
| San Luis Potosi     | 361 |
| Nayarit             | 341 |
|                     |     |