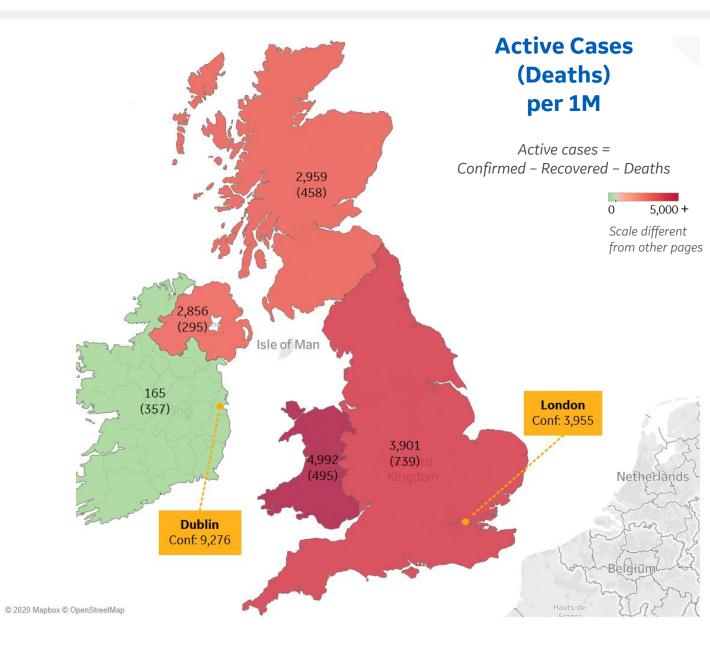

#### Per 1M in Region

|              | Today  | Change |
|--------------|--------|--------|
| Active Cases | 3,521  | +0.3%  |
| Confirmed    | 11 new | +0.2%  |
| Deaths       | 1 new  | +0.17% |
| Recovered    | 0 new  | 0.0%   |

| Wales            | 4,992 |
|------------------|-------|
| England          | 3,901 |
| Scotland         | 2,959 |
| Northern Ireland | 2,856 |
| Ireland          | 165   |

**COMMAND CENTERS** 