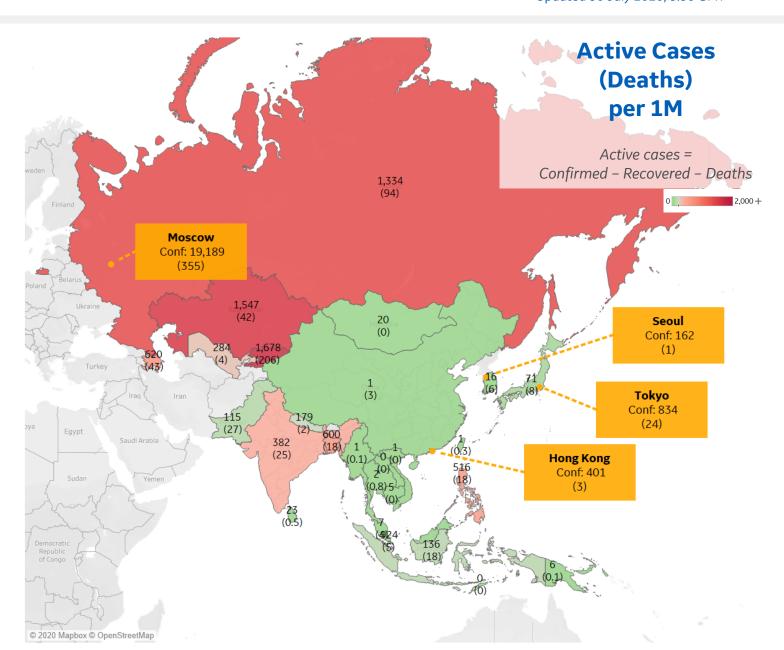

#### **Per 1M in Region**

|              | Today   | Change |
|--------------|---------|--------|
| Active Cases | 234     | +2%    |
| Confirmed    | 16 new  | +2%    |
| Deaths       | 0.3 new | +2%    |
| Recovered    | 12 new  | +2%    |

| Kyrgyzstan  | 1,678 |
|-------------|-------|
| Kazakhstan  | 1,547 |
| Russia      | 1,334 |
| Singapore   | 924   |
| Azerbaijan  | 620   |
| Bangladesh  | 600   |
| Philippines | 516   |
| India       | 382   |
| Uzbekistan  | 284   |
| Nepal       | 179   |
|             |       |

<sup>\*</sup> Excludes regions with population < 1M

COMMAND CENTERS