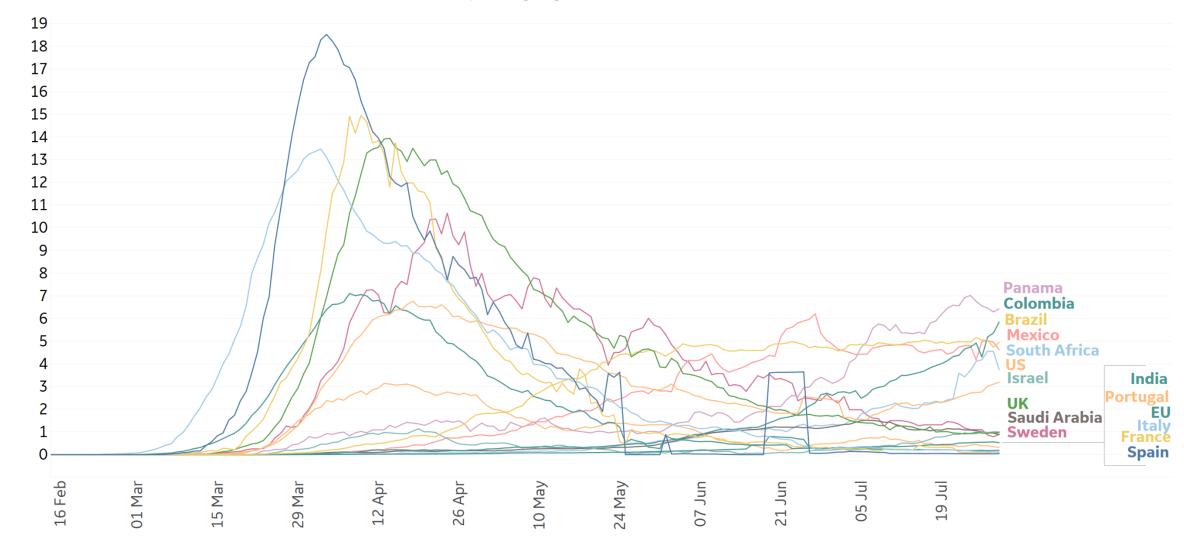

#### New Deaths / 1M

7-day rolling average

### **Daily New Deaths / 1M**

7-day rolling avg. since 15 Feb 2020

Fatality Rate