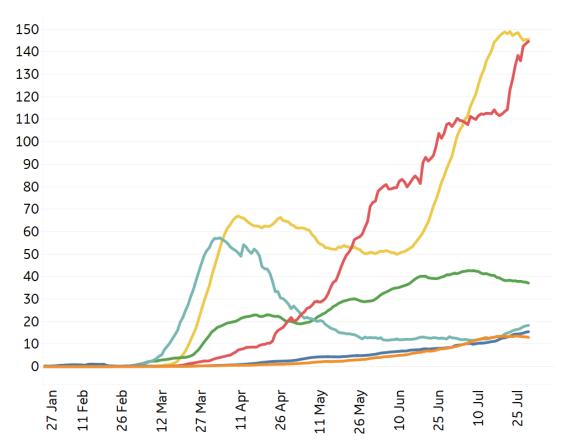

### **New Confirmed Cases & New Deaths**

Updated 30 July 2020, 3:30 GMT

New Co

Key North America Europe Middle East Central/South America Asia Africa

#### **New Confirmed Cases / 1M**

7-day rolling average