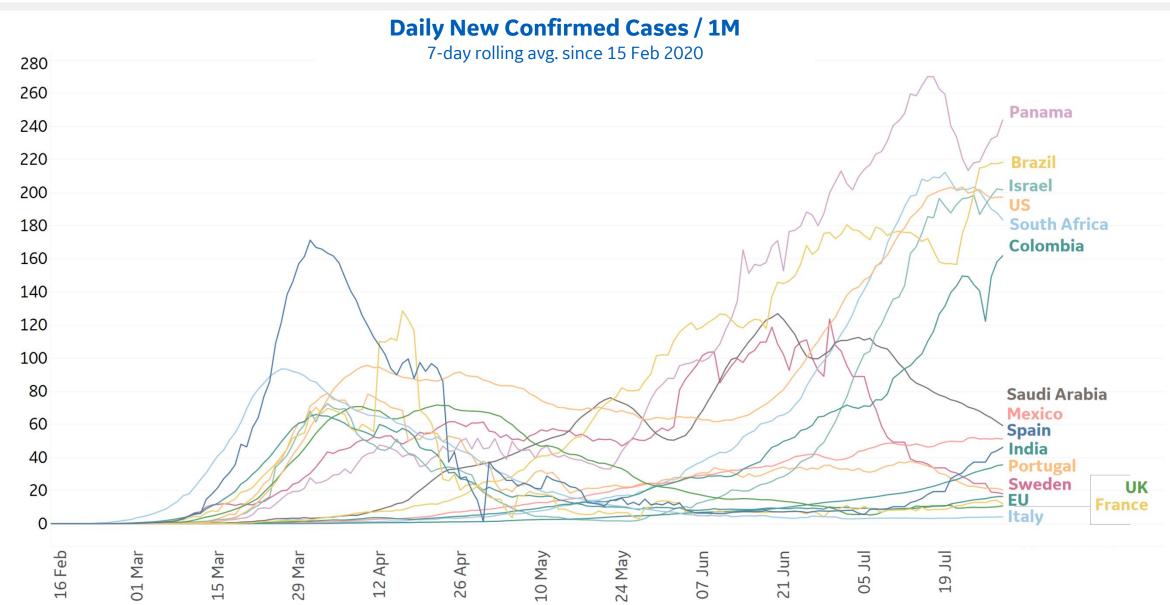

#### **New Confirmed Cases / 1M**

7-day rolling average

# **New Confirmed Cases in Select Countries**