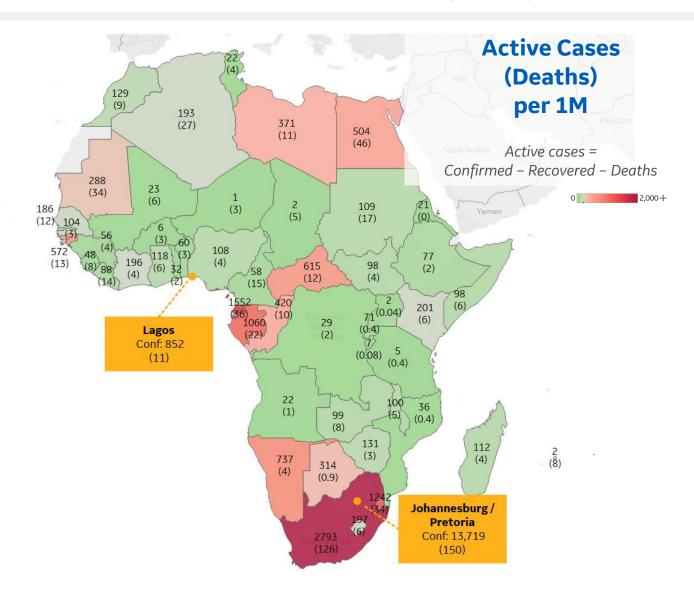

#### **Per 1M in Region**

|              | Today   | Change |
|--------------|---------|--------|
| Active Cases | 248     | +0%    |
| Confirmed    | 13 new  | +2%    |
| Deaths       | 0.3 new | +2%    |
| Recovered    | 12 new  | +3%    |

| South Africa      | 2,793 |
|-------------------|-------|
| Eq. Guinea        | 1,552 |
| Eswatini          | 1,242 |
| Gabon             | 1,060 |
| Namibia           | 737   |
| Central African R | 615   |
| Guinea-Bissau     | 572   |
| Egypt             | 504   |
| Congo (Brazzavil  | 420   |
| Libya             | 371   |