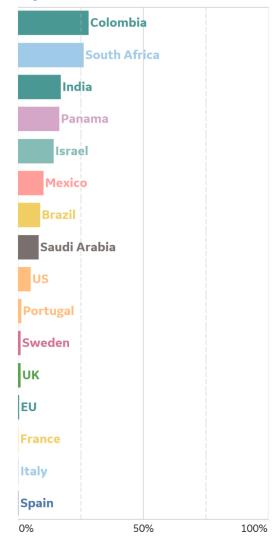

634             | 108       | 0      | 14                 | 1,865              | 26              | 1,205              |
| Alaska        | 1,922           | 68        | 0      | 18                 | 2,798              | 22              | 854                |



# **New Confirmed Cases in Select Countries**





### **New Deaths in Select Countries**



Updated 30 July 2020, 3:30 GMT

### **Daily New Deaths / 1M**

7-day rolling avg. since 15 Feb 2020









Fatality Rate

# **Fatality Rate in Select Countries**

#### **Deaths / Confirmed Cases**

7-day rolling avg. since 15 Feb 2020





### % Change in Case Volume in Select Countries

Updated 30 July 2020, 3:30 GMT

11

### **Over Previous 7 days**



#### **Confirmed Cases**



#### **Reported Recoveries**



#### **Reported Deaths**





## **Feature: Mobility in Select Countries**





### **Feature: Mobility in Select US States**



**COMMAND CENTERS** 



# **Europe & Middle East**

### **Per 1M in Region**

|              | Today  | Change |
|--------------|--------|--------|
| Active Cases | 1,042  | +0.6%  |
| Confirmed    | 26 new | +1%    |
| Deaths       | 1 new  | +0.3%  |
| Recovered    | 19 new | +1%    |

| Sweden      | 7,332 |
|-------------|-------|
| Israel      | 4,051 |
| UK          | 3,765 |
| Oman        | 3,509 |
| Belgium     | 3,452 |
| Armenia     | 3,169 |
| Serbia      | 2,785 |
| Netherlands | 2,774 |
| Spain       | 2,221 |
| Kuwait      | 2,106 |
|             |       |

<sup>\*</sup> Excludes regions with population < 1M





#### Per 1M in Region

|              | Today  | Change |
|---