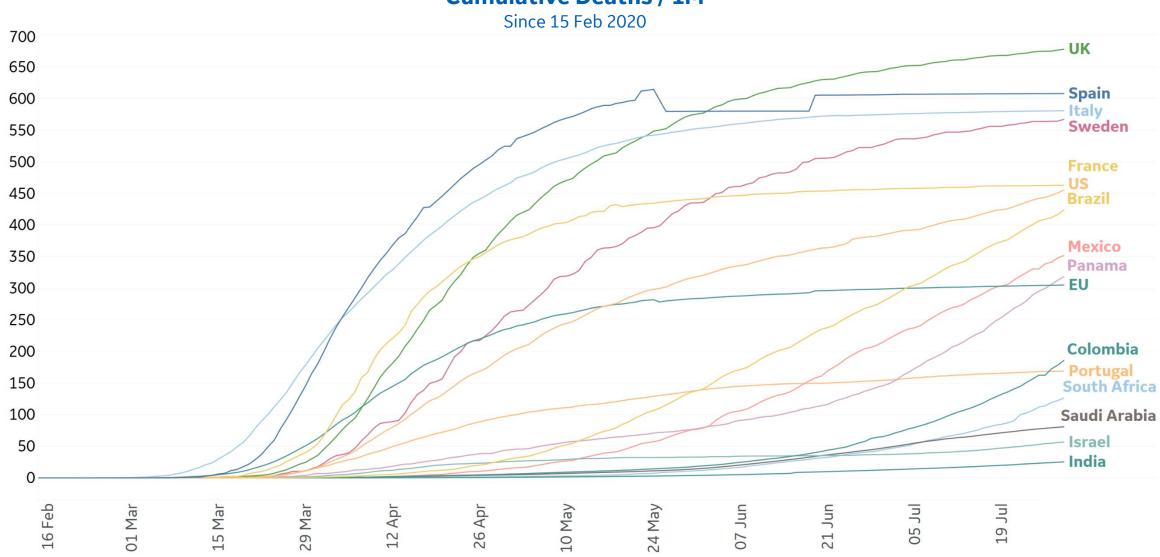

| 56              | 1,199              |
| Montana       | 1,410           | 202       | 3      | 108                | 3,676              | 54              | 2,212              |
| Wyoming       | 580             | 39        | 0      | 52                 | 2,628              | 26              | 2,022              |
| Hawaii        | 634             | 108       | 0      | 14                 | 1,865              | 26              | 1,205              |
| Alaska        | 1,922           | 68        | 0      | 18                 | 2,798              | 22              | 854                |



# **New Confirmed Cases in Select Countries**





### **New Deaths in Select Countries**



Updated 30 July 2020, 3:30 GMT

### **Daily New Deaths / 1M**

7-day rolling avg. since 15 Feb 2020









Fatality Rate

# **Fatality Rate in Select Countries**

#### **Deaths / Confirmed Cases**

7-day rolling avg. since 15 Feb 2020





### % Change in Case Volume in Select Countries

Updated 30 July 2020, 3:30 GMT

11

### **Over Previous 7 days**



#### **Confirmed Cases**



#### **Reported Recoveries**



#### **Reported Deaths**





## **Feature: Mobility in Select Countries**





### **Feature: Mobility in Select US States**



**COMMAND CENTERS** 



# **Europe & Middle East**

### **Per 1M in Region**

|              | Today  | Change |
|--------------|--------|--------|
| Active Cases | 1,042  | +0.6%  |
| Confirmed    | 26 new | +1%    |
| Deaths       | 1 new  | +0.3%  |
| Recovered    | 19 new | +1%    |

| Sweden      | 7,332 |
|-------------|-------|
| Israel      | 4,05