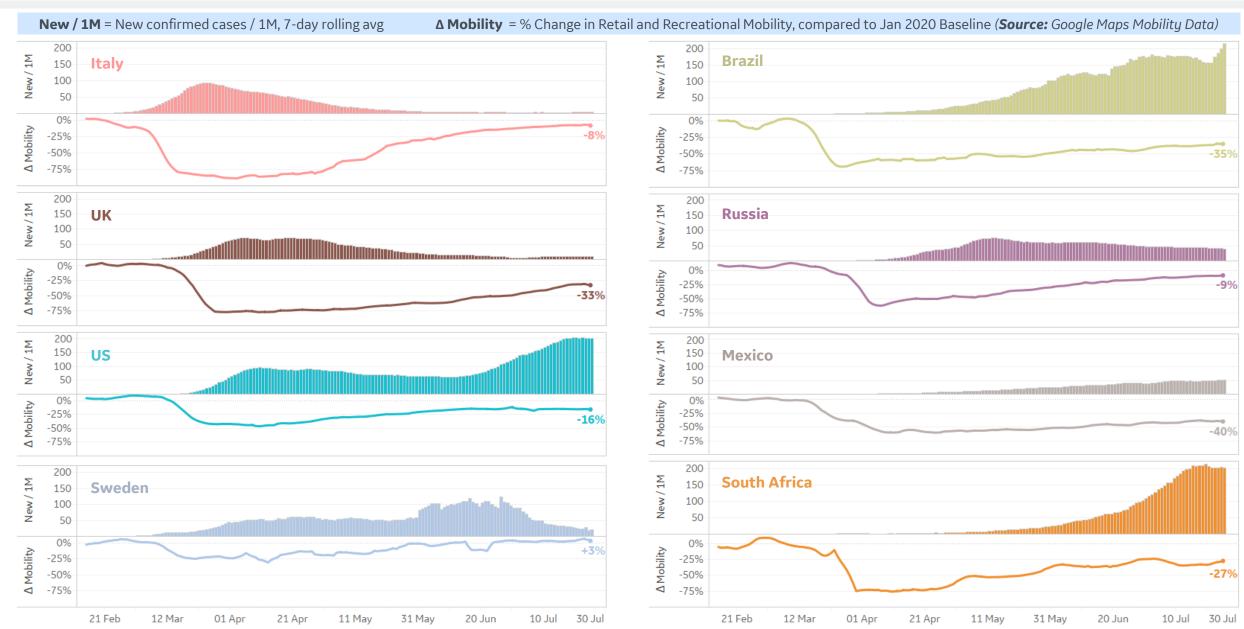

| 1,865              | 26              | 1,205              |
| Alaska        | 1,922           | 68        | 0      | 18                 | 2,798              | 22              | 854                |



# **New Confirmed Cases in Select Countries**





### **New Deaths in Select Countries**



Updated 30 July 2020, 3:30 GMT

### **Daily New Deaths / 1M**

7-day rolling avg. since 15 Feb 2020









Fatality Rate

# **Fatality Rate in Select Countries**

#### **Deaths / Confirmed Cases**

7-day rolling avg. since 15 Feb 2020





### % Change in Case Volume in Select Countries

Updated 30 July 2020, 3:30 GMT

11

### **Over Previous 7 days**



#### **Confirmed Cases**



#### **Reported Recoveries**



#### **Reported Deaths**





## **Feature: Mobility in Select Countries**





### **Feature: Mobility in Select US States**



**COMMAND CENTERS** 



# **Europe & Middle East**

### **Per 1M in Region**

|              | Today  | Change |
|--------------|--------|--------|
| Active Cases | 1,042  | +0.6%  |
| Confirmed    | 26 new | +1%    |
| Deaths       | 1 new  | +0.3%  |
| Recovered    | 19 new | +1%    |

| Sweden      | 7,332 |
|-------------|-------|
| Israel      | 4,051 |
| UK          | 3,765 |
| Oman        | 3,509 |
| Belgium     | 3,452 |
| Armenia     | 3,169 |
| Serbia      | 2,785 |
| Netherlands | 2,774 |
| Spain       | 2,221 |
| Kuwait      | 2,106 |
|             |       |

<sup>\*</sup> Excludes regions with population < 1M





#### Per 1M in Region

|              | Today  | Change |
|--------------|--------|--------|
| Active Cases | 3,