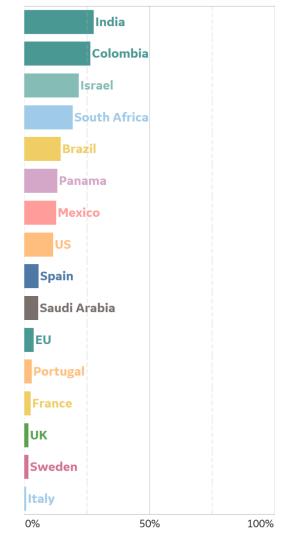

| 26              | 2,022              |
| Hawaii        | 634             | 108       | 0      | 14                 | 1,865              | 26              | 1,205              |
| Alaska        | 1,922           | 68        | 0      | 18                 | 2,798              | 22              | 854                |



# **New Confirmed Cases in Select Countries**





### **New Deaths in Select Countries**



Updated 30 July 2020, 3:30 GMT

### **Daily New Deaths / 1M**

7-day rolling avg. since 15 Feb 2020









Fatality Rate

# **Fatality Rate in Select Countries**

#### **Deaths / Confirmed Cases**

7-day rolling avg. since 15 Feb 2020





### % Change in Case Volume in Select Countries

Updated 30 July 2020, 3:30 GMT

11

### **Over Previous 7 days**



#### **Confirmed Cases**



#### **Reported Recoveries**



#### **Reported Deaths**





## **Feature: Mobility in Select Countries**





### **Feature: Mobility in Select US States**



**COMMAND CENTERS** 



# **Europe & Middle East**

### **Per 1M in Region**

|              | Today  | Change |
|--------------|--------|--------|
| Active Cases | 1,042  | +0.6%  |
| Confirmed    | 26 new | +1%    |
| Deaths       | 1 new  | +0.3%  |
| Recovered    | 19 new | +1%    |

| Sweden      | 7,332 |
|-------------|-------|
| Israel      | 4,051 |
| UK          | 3,765 |
| Oman        | 3,509 |
| Belgium     | 3,452 |
| Armenia     | 3,169 |
| Serbia      | 2,785 |
| Netherlands | 2,774 |
| Spain       | 2,221 |
| Kuwait      | 2,106 |
|             |       |

<sup>\*</sup> Excludes regions with population < 1M





##