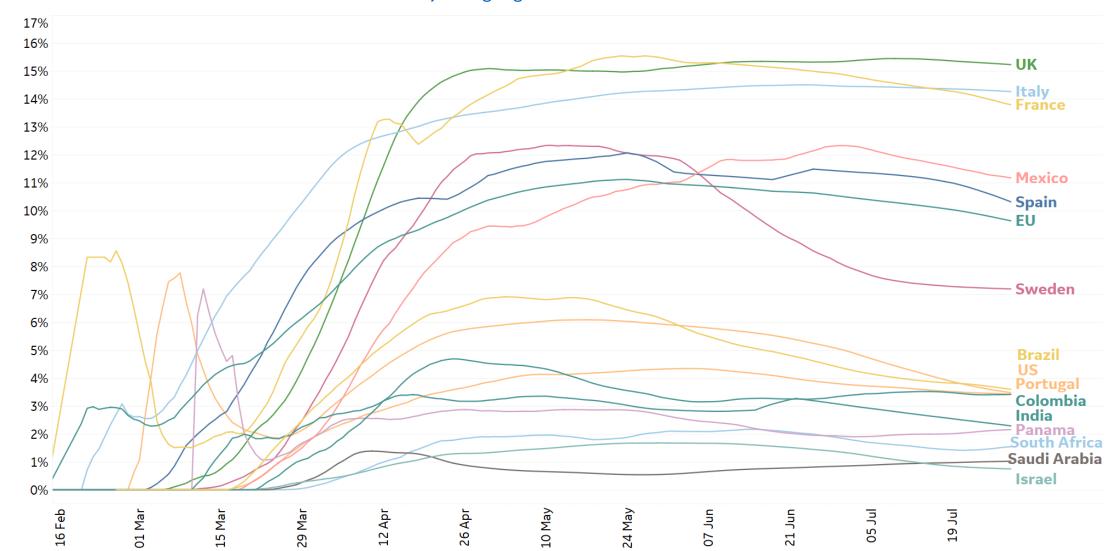

# **Fatality Rate in Select Countries**

#### **Deaths / Confirmed Cases**

7-day rolling avg. since 15 Feb 2020