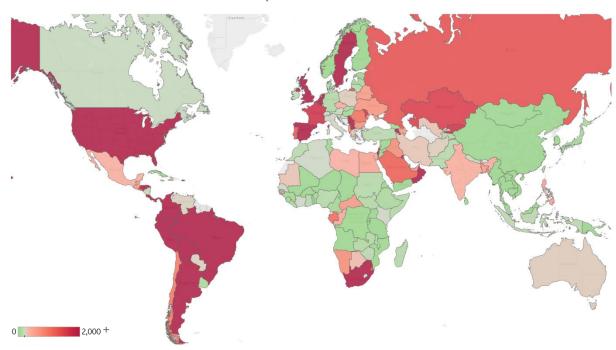

# **Top 50 Countries: Per 1M**

| 21 | 72 | $\cap$ | 7 | .7 | 1 | 1   | ٠. | N | п | г |  |
|----|----|--------|---|----|---|-----|----|---|---|---|--|
| 71 | 1/ | v.     |   |    |   | , , | 71 | ľ | ш |   |  |