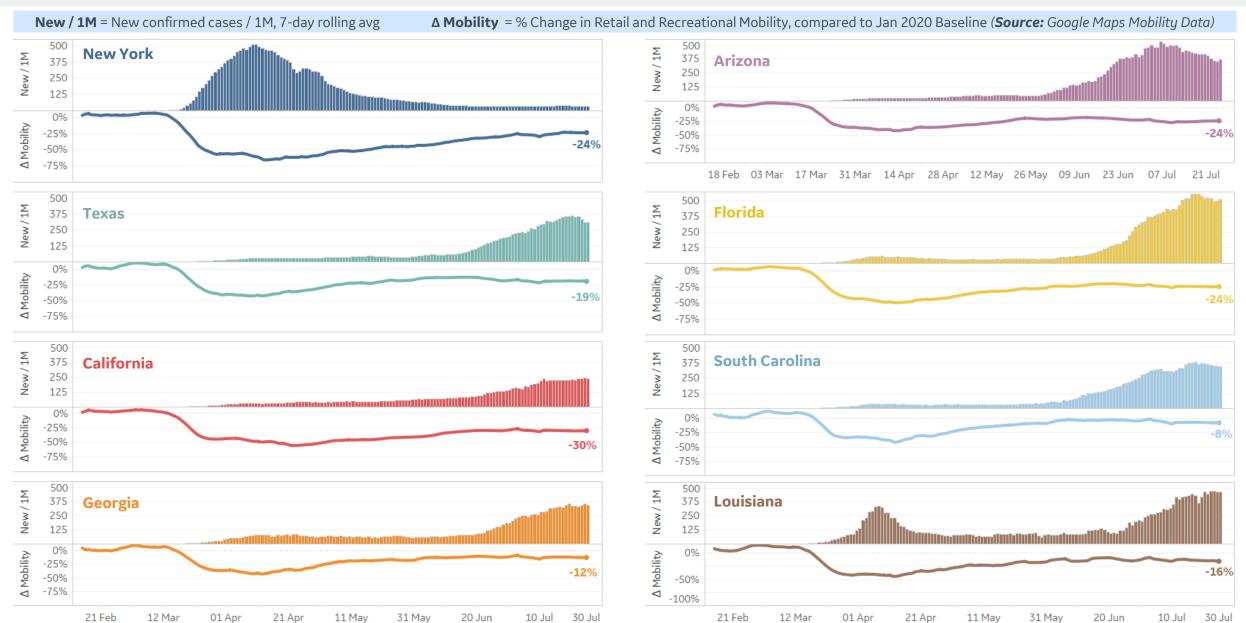

,205              |
| Alaska        | 1,922           | 68        | 0      | 18                 | 2,798              | 22              | 854                |



# **New Confirmed Cases in Select Countries**





### **New Deaths in Select Countries**



Updated 30 July 2020, 3:30 GMT

### **Daily New Deaths / 1M**

7-day rolling avg. since 15 Feb 2020









Fatality Rate

# **Fatality Rate in Select Countries**

#### **Deaths / Confirmed Cases**

7-day rolling avg. since 15 Feb 2020





### % Change in Case Volume in Select Countries

Updated 30 July 2020, 3:30 GMT

11

### **Over Previous 7 days**



#### **Confirmed Cases**



#### **Reported Recoveries**



#### **Reported Deaths**





## **Feature: Mobility in Select Countries**





### **Feature: Mobility in Select US States**



**COMMAND CENTERS** 



# **Europe & Middle East**

### **Per 1M in Region**

|              | Today  | Change |
|--------------|--------|--------|
| Active Cases | 1,042  | +0.6%  |
| Confirmed    | 26 new | +1%    |
| Deaths       | 1 new  | +0.3%  |
| Recovered    | 19 new | +1%    |

| Sweden      | 7,332 |
|-------------|-------|
| Israel      | 4,051 |
| UK          | 3,765 |
| Oman        | 3,509 |
| Belgium     | 3,452 |
| Armenia     | 3,169 |
| Serbia      | 2,785 |
| Netherlands | 2,774 |
| Spain       | 2,221 |
| Kuwait      | 2,106 |
|             |       |

<sup>\*</sup> Excludes regions with population < 1M





#### Per 1M in Region

|              | Today  | Change |
|--------------|--------|--------|
| Active Cases | 3,521  | +0.3%  |
| Confirmed    | 11 new | +0.2%  |