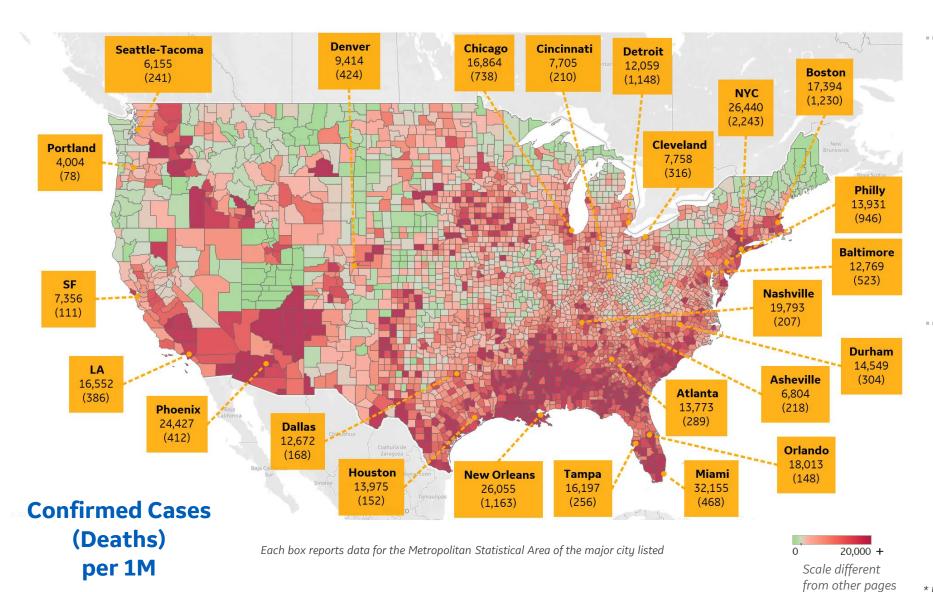

# **US by County & Metro, Total to Date**

#### **Top 10 Northeast Counties**

Total Confirmed Cases / 1M

Updated 30 July 2020, 3:30 GMT

| Rockland County, NY    | 42,518 |
|------------------------|--------|
| Westchester County, NY | 37,079 |
| Passaic County, NJ     | 34,614 |
| Nassau County, NY      | 31,763 |
| Union County, NJ       | 29,548 |
| Suffolk County, NY     | 29,178 |
| Hudson County, NJ      | 28,897 |
| Orange County, NY      | 28,664 |
| New York City*         | 26,935 |
| Suffolk County, MA     | 26,160 |
|                        |        |

#### **Top 10 Other US Counties**

Total Confirmed Cases / 1M

| Miami-Dade County, FL | 41,644 |
|-----------------------|--------|
| Yakima County, WA     | 39,080 |
| Jefferson Parish, LA  | 32,075 |
| Nueces County, TX     | 30,804 |
| Broward County, FL    | 27,125 |
| Charleston County, SC | 27,041 |
| Davidson County, TN   | 26,716 |
| Orleans Parish, LA    | 25,939 |
| Maricopa County, AZ   | 25,226 |
| Galveston County, TX  | 24,826 |
|                       |        |

**Note:** Includes counties ≥ 250K population

<sup>\*</sup> New York City counties aggregated into one reporting area