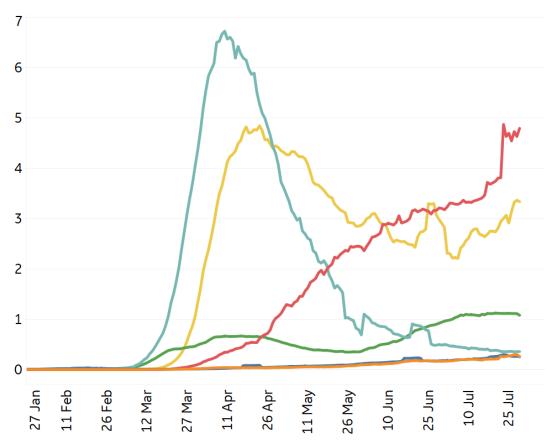

Updated 30 July 2020, 3:30 GMT

#### **Trend since 22 Jan**



### **Today per 1M**

Active cases = Confirmed - Recovered - Deaths



| Per 1M:      | Today  | Change |  |  |
|--------------|--------|--------|--|--|
| Active Today | 828    | +1%    |  |  |
| Active       | 10 new | +1%    |  |  |
| Confirmed    | 37 new | +2%    |  |  |
| Deaths       | 1 new  | +1%    |  |  |
| Recovered    | 26 new | +2%    |  |  |



### **New Confirmed Cases & New Deaths**

Updated 30 July 2020, 3:30 GMT

New Co

Key North America Europe Middle East Central/South America Asia Africa

#### **New Confirmed Cases / 1M**

7-day rolling average



#### New Deaths / 1M

7-day rolling average



# **Top 50 Countries: Per 1M**

| 21 | 72 | $\cap$ | 7 | .7 | 1 | 1   | ٠. | N | п | г |  |
|----|----|--------|---|----|---|-----|----|---|---|---|--|
| 71 | 1/ | v.     |   |    |   | , , | 71 | ľ | ш |   |  |

| 1 - 25       |                 |           | Today  |           | Total since 22 Jan |                 |                    |  |
|--------------|-----------------|-----------|--------|-----------|--------------------|-----------------|--------------------|--|
|              | Active<br>Today | Confirmed | Deaths | Recovered | Total<br>Confirmed | Total<br>Deaths | Total<br>Recovered |  |
| Belgium      | 3,452           | 58        | 0      | 1         | 5,810              | 849             | 1,509              |  |
| UK           | 3,765           | 12        | 1      | 0