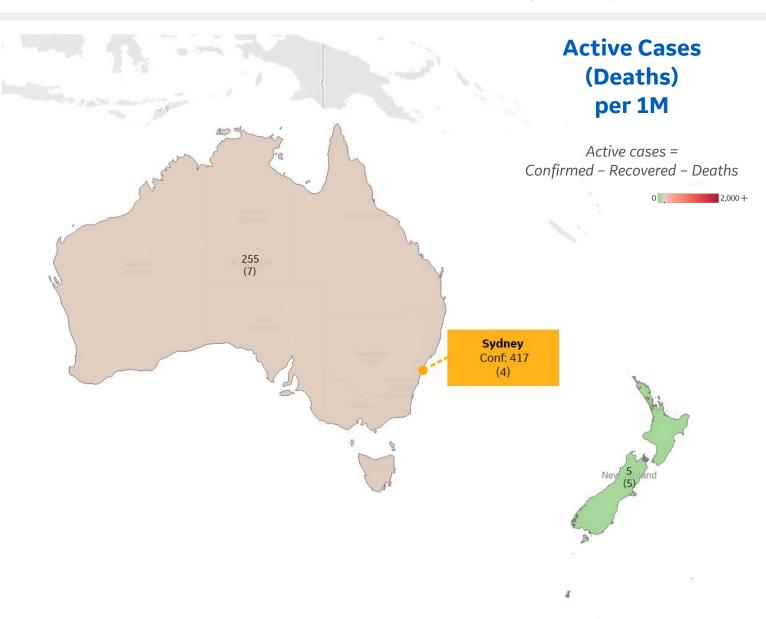

#### Per 1M in Region

|              | Today   | Change |
|--------------|---------|--------|
| Active Cases | 209     | +12%   |
| Confirmed    | 23 new  | +4.2%  |
| Deaths       | 0.4 new | +7%    |
| Recovered    | 0 new   | +0%    |

| Australia   | 255 |
|-------------|-----|
| New Zealand | 5   |

<sup>\*</sup> Excludes regions with population < 1M