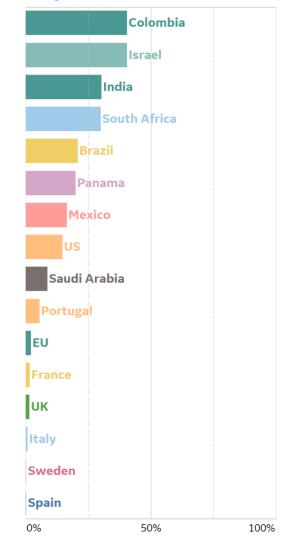

|
| Hawaii        | 634             | 108       | 0      | 14                 | 1,865              | 26              | 1,205              |
| Alaska        | 1,922           | 68        | 0      | 18                 | 2,798              | 22              | 854                |



# **New Confirmed Cases in Select Countries**





### **New Deaths in Select Countries**



Updated 30 July 2020, 3:30 GMT

### **Daily New Deaths / 1M**

7-day rolling avg. since 15 Feb 2020









Fatality Rate

# **Fatality Rate in Select Countries**

#### **Deaths / Confirmed Cases**

7-day rolling avg. since 15 Feb 2020





### % Change in Case Volume in Select Countries

Updated 30 July 2020, 3:30 GMT

11

### **Over Previous 7 days**



#### **Confirmed Cases**



#### **Reported Recoveries**



#### **Reported Deaths**





## **Feature: Mobility in Select Countries**





### **Feature: Mobility in Select US States**



**COMMAND CENTERS** 



# **Europe & Middle East**

### **Per 1M in Region**

|              | Today  | Change |
|--------------|--------|--------|
| Active Cases | 1,042  | +0.6%  |
| Confirmed    | 26 new | +1%    |
| Deaths       | 1 new  | +0.3%  |
| Recovered    | 19 new | +1%    |

| Sweden      | 7,332 |
|-------------|-------|
| Israel      | 4,051 |
| UK          | 3,765 |
| Oman        | 3,509 |
| Belgium     | 3,452 |
| Armenia     | 3,169 |
| Serbia      | 2,785 |
| Netherlands | 2,774 |
| Spain       | 2,221 |
| Kuwait      | 2,106 |
|             |       |

<sup>\*</sup> Excludes regions with population < 1M





#### Per 1M in Region

|