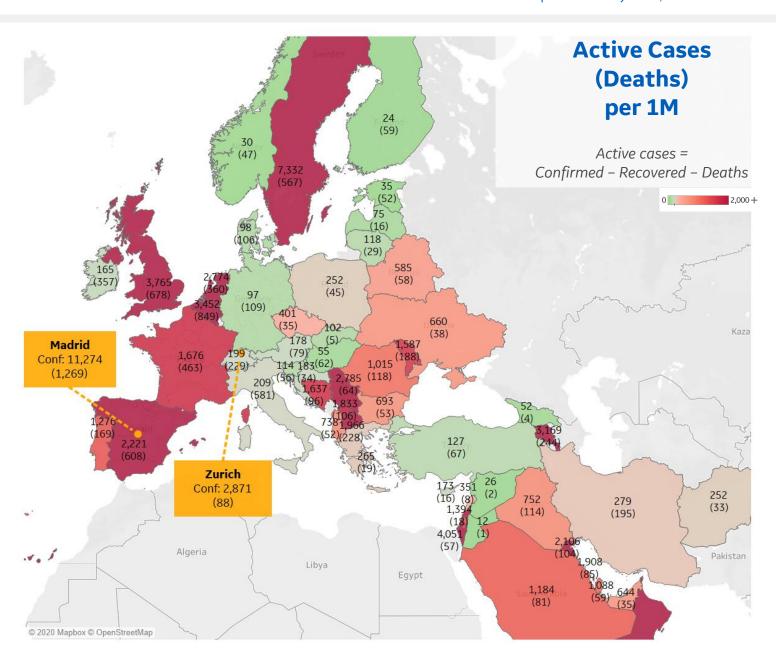

# **Europe & Middle East**

### **Per 1M in Region**

|              | Today  | Change |
|--------------|--------|--------|
| Active Cases | 1,042  | +0.6%  |
| Confirmed    | 26 new | +1%    |
| Deaths       | 1 new  | +0.3%  |
| Recovered    | 19 new | +1%    |

| Sweden      | 7,332 |
|-------------|-------|
| Israel      | 4,051 |
| UK          | 3,765 |
| Oman        | 3,509 |
| Belgium     | 3,452 |
| Armenia     | 3,169 |
| Serbia      | 2,785 |
| Netherlands | 2,774 |
| Spain       | 2,221 |
| Kuwait      | 2,106 |
|             |       |