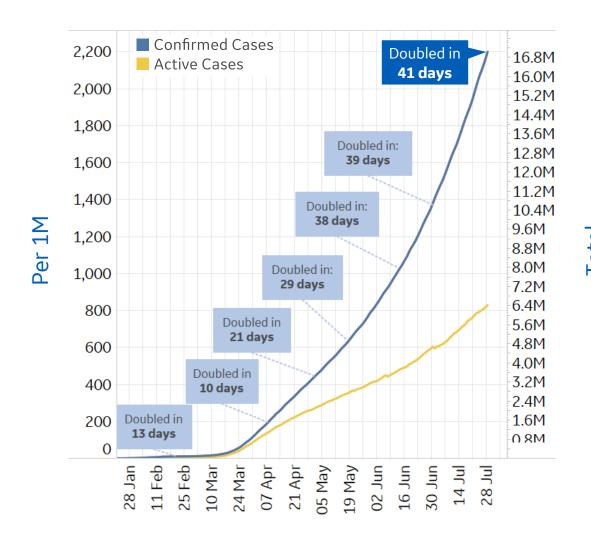

#### **Trend since 22 Jan**

### **Today per 1M**

Active cases = Confirmed - Recovered - Deaths

| Per 1M:      | Today  | Change |  |  |
|--------------|--------|--------|--|--|
| Active Today | 828    | +1%    |  |  |
| Active       | 10 new | +1%    |  |  |
| Confirmed    | 37 new | +2%    |  |  |
| Deaths       | 1 new  | +1%    |  |  |
| Recovered    | 26 new | +2%    |  |  |