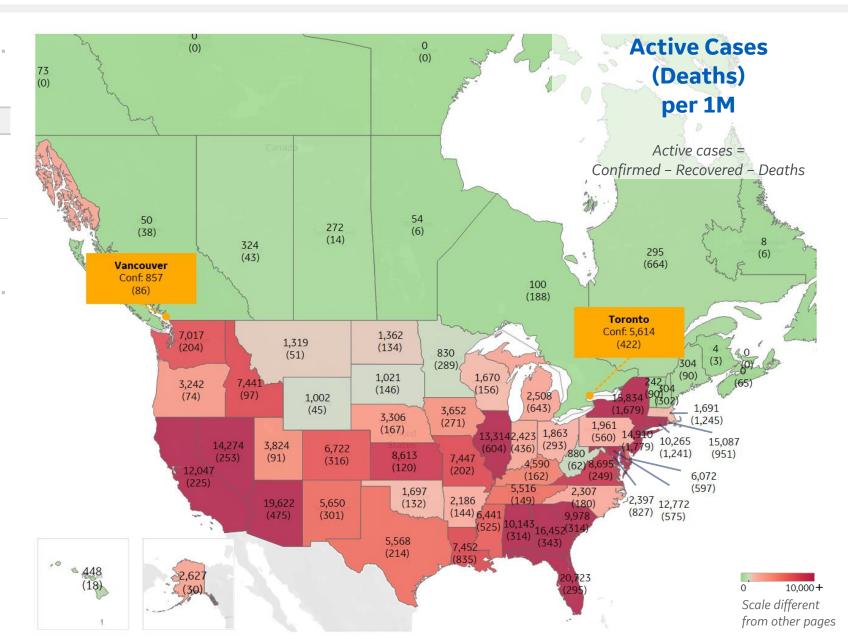

#### **Per 1M in Region**

|              | Today   | Change |
|--------------|---------|--------|
| Active Cases | 7,846   | +1%    |
| Confirmed    | 193 new | +2%    |
| Deaths       | 4 new   | +0.9%  |
| Recovered    | 94 new  | +2%    |

| 20,723 |
|--------|
| 19,622 |
| 16,452 |
| 15,834 |
| 15,087 |
| 14,910 |
| 14,274 |
| 13,314 |
| 12,772 |
| 12,047 |
|        |