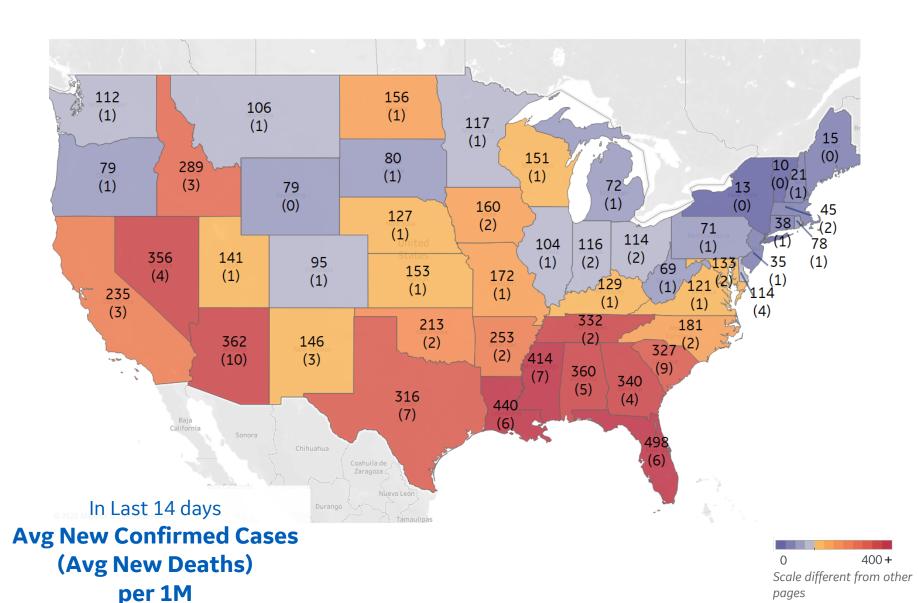

#### **Top 10 by New Confirmed**

Avg New Confirmed Cases / 1M

| Florido        | 400 |
|----------------|-----|
| Florida        | 498 |
| Louisiana      | 440 |
| Mississippi    | 414 |
| Arizona        | 362 |
| Alabama        | 360 |
| Nevada         | 356 |
| Georgia        | 340 |
| Tennessee      | 332 |
| South Carolina | 327 |
| Texas          | 316 |

#### **Top 10 by New Deaths**

Avg New Deaths / 1M

| Arizona        | 10 |
|----------------|----|
| South Carolina | 9  |
| Mississippi    | 7  |
| Texas          | 7  |
| Florida        | 6  |
| Louisiana      | 6  |
| Alabama        | 5  |
| Delaware       | 4  |
| Georgia        | 4  |
| Nevada         | 4  |
|                |    |