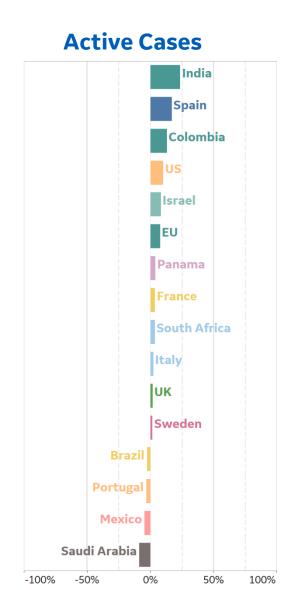

### % Change in Case Volume in Select Countries

Updated 30 July 2020, 3:30 GMT

11

### **Over Previous 7 days**

#### **Confirmed Cases**