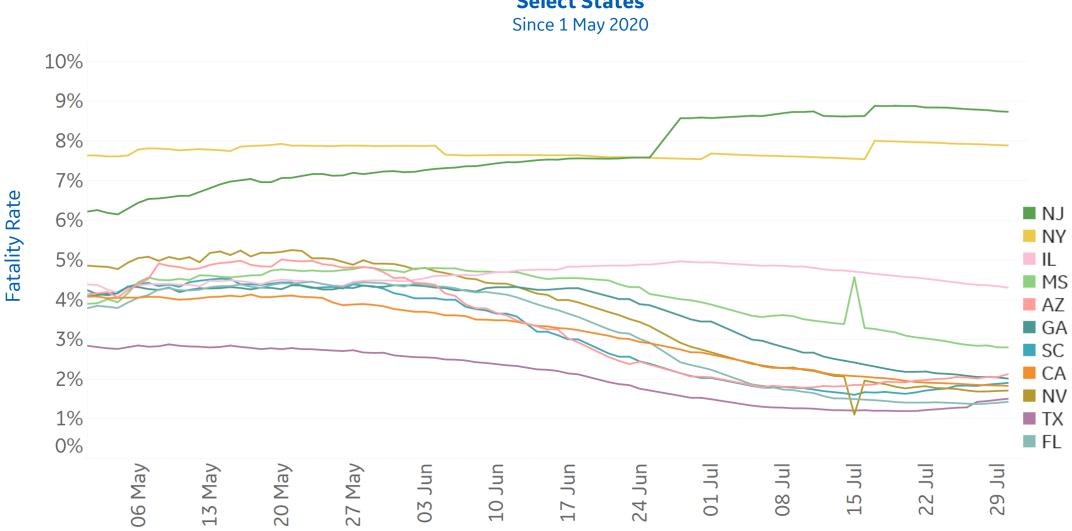

775

1,980

818

2,197

16

34

0

52

5

48

27

9

16



## **New Confirmed Cases in Select Countries**



Updated 31 July 2020, 3:30 GMT





## **Daily New Deaths / 1M**

7-day rolling avg. since 15 Feb 2020



## **Cumulative Deaths in Select Countries**









Fatality Rate

## **Fatality Rate in Select Countries**

#### **Deaths / Confirmed Cases**

7-day rolling avg. since 15 Feb 2020





## % Change in Case Volume in Select Countries

Updated 31 July 2020, 3:30 GMT

11

#### **Over Previous 7 days**



#### **Confirmed Cases**



#### **Reported Recoveries**



#### **Reported Deaths**



# H(0,0)H

## Feature: New Confirmed Cases in US



## **Feature: New Deaths in US States**



## **Feature: Cumulative Deaths in US States**





# **Feature: Fatality Rate in US States**







## Feature: Current Hospitalizations in US States



#### **Per 1M in Region**

|              | Today  | Change |
|--------------|--------|--------|
| Active Cases | 1,041  | +0.0%  |
| Confirmed    | 28 new | +1%    |
| Deaths       | 1 new  | +0.3%  |
| Recovered    | 28 new | +1%    |

| Sweden      | 7,363 |
|-------------|-------|
| UK          | 3,777 |
| Belgium     | 3,508 |
| Oman        | 3,391 |
| Armenia     | 3,072 |
| Israel      | 3,009 |
| Serbia      | 2,821 |
| Netherlands | 2,794 |
| Spain       | 2,280 |
| Kuwait      | 2,050 |
|             |       |

<sup>\*</sup> Excludes regions with population < 1M



#### Per 1M in Region

|              | Today  | Change |
|--------------|--------|--------|
| Active Cases | 3,533  | +0.3%  |
| Confirmed    | 13 new | +0.3%