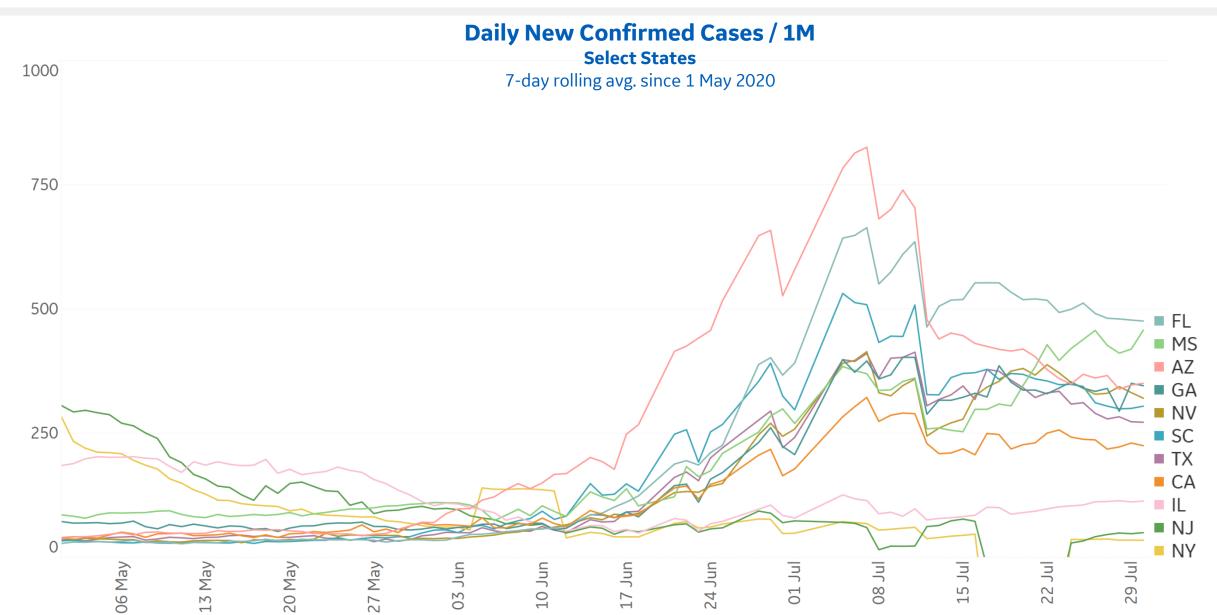

## Feature: New Confirmed Cases in US

#### **Top 10 by New Confirmed**

Avg New Confirmed Cases / 1M

| Florida        | 484 |
|----------------|-----|
| Louisiana      | 431 |
| Mississippi    | 427 |
| Alabama        | 359 |
| Arizona        | 355 |
| Nevada         | 346 |
| Georgia        | 343 |
| Tennessee      | 328 |
| South Carolina | 326 |
| Texas          | 301 |
|                |     |