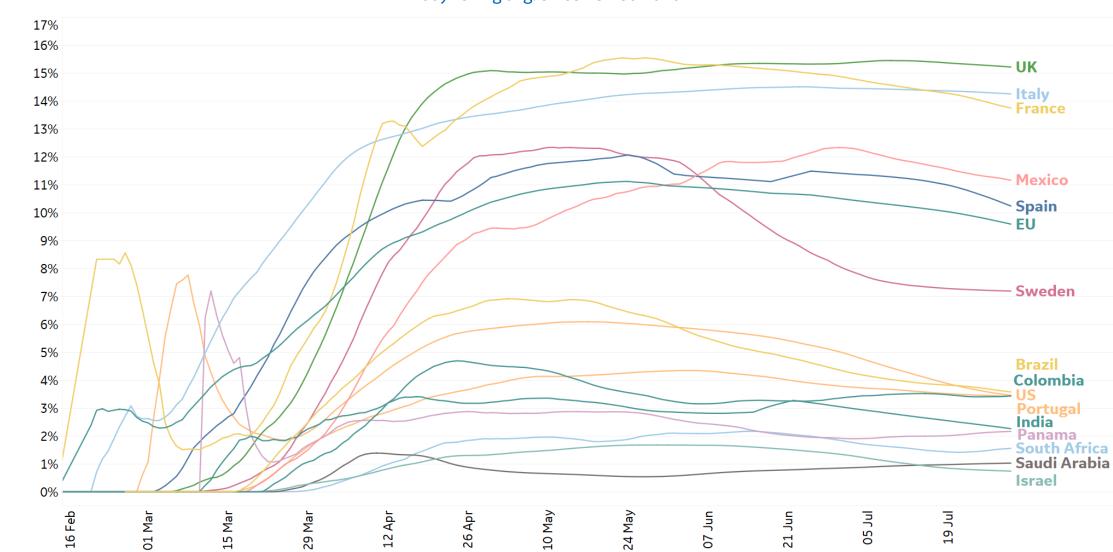

## **Fatality Rate in Select Countries**

#### **Deaths / Confirmed Cases**

7-day rolling avg. since 15 Feb 2020