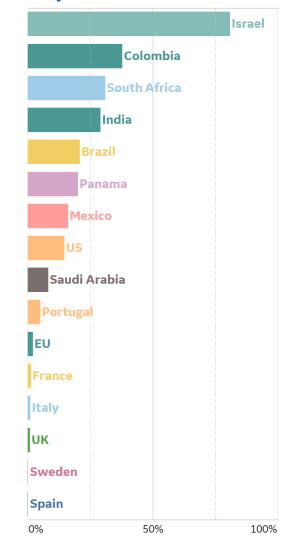

,971           | 81        | 1      | 31        | 2,879              | 23                 | 885                |  |  |

75,035

26,308

39,087

53,046

5,093

20,897

48,796

54,239

47,884

911

2,145

408

1,726

745

1,775

1,980

818

2,197

16

34

0

52

5

48

27

9

16



## **New Confirmed Cases in Select Countries**



Updated 31 July 2020, 3:30 GMT





## **Daily New Deaths / 1M**

7-day rolling avg. since 15 Feb 2020



## **Cumulative Deaths in Select Countries**









Fatality Rate

## **Fatality Rate in Select Countries**

#### **Deaths / Confirmed Cases**

7-day rolling avg. since 15 Feb 2020





## % Change in Case Volume in Select Countries

Updated 31 July 2020, 3:30 GMT

11

#### **Over Previous 7 days**



#### **Confirmed Cases**



#### **Reported Recoveries**



#### **Reported Deaths**



# H(0,0)H

## Feature: New Confirmed Cases in US



## **Feature: New Deaths in US States**



## **Feature: Cumulative Deaths in US States**





# **Feature: Fatality Rate in US States**







## Feature: Current Hospitalizations in US States



#### **Per 1M in Region**

|              | Today  | Change |
|--------------|--------|--------|
| Active Cases | 1,041  | +0.0%  |
| Confirmed    | 28 new | +1%    |
| Deaths       | 1 new  | +0.3%  |
| Recovered    | 28 new | +1%    |

| Sweden      | 7,363 |
|-------------|-------|
| UK          | 3,777 |
| Belgium     | 3,508 |
| Oman        | 3,391 |
| Armenia     | 3,072 |
| Israel      | 3,009 |
| Serbia      | 2,821 |
| Netherlands | 2,794 |
| Spain       | 2,280 |
| Kuwait      | 2,050 |
|             |