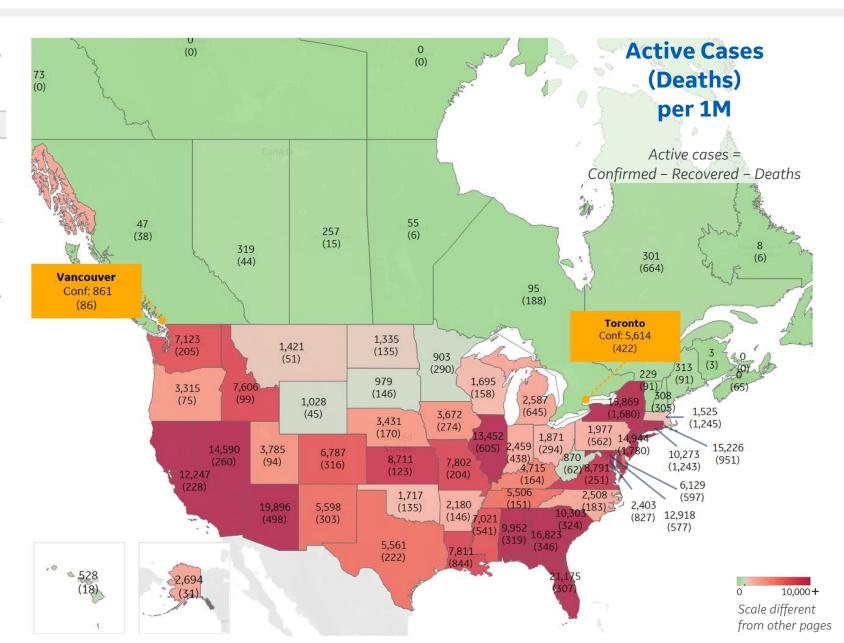

#### **Per 1M in Region**

|              | Today   | Change |
|--------------|---------|--------|
| Active Cases | 7,959   | +1%    |
| Confirmed    | 184 new | +1%    |
| Deaths       | 3 new   | +0.8%  |
| Recovered    | 68 new  | +2%    |

| Florida      | 21,175 |
|--------------|--------|
| Arizona      | 19,896 |
| Georgia      | 16,823 |
| New York     | 15,869 |
| Rhode Island | 15,226 |
| New Jersey   | 14,944 |
| Nevada       | 14,590 |
| Illinois     | 13,452 |
| Maryland     | 12,918 |
| California   | 12,247 |