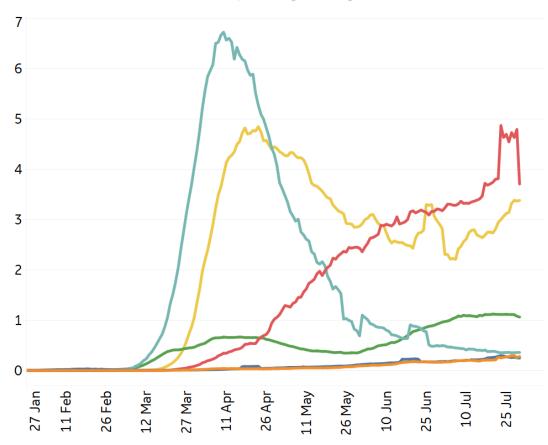

## **Daily New Deaths / 1M**

7-day rolling avg. since 15 Feb 2020

#### **Deaths / Confirmed Cases**

7-day rolling avg. since 15 Feb 2020