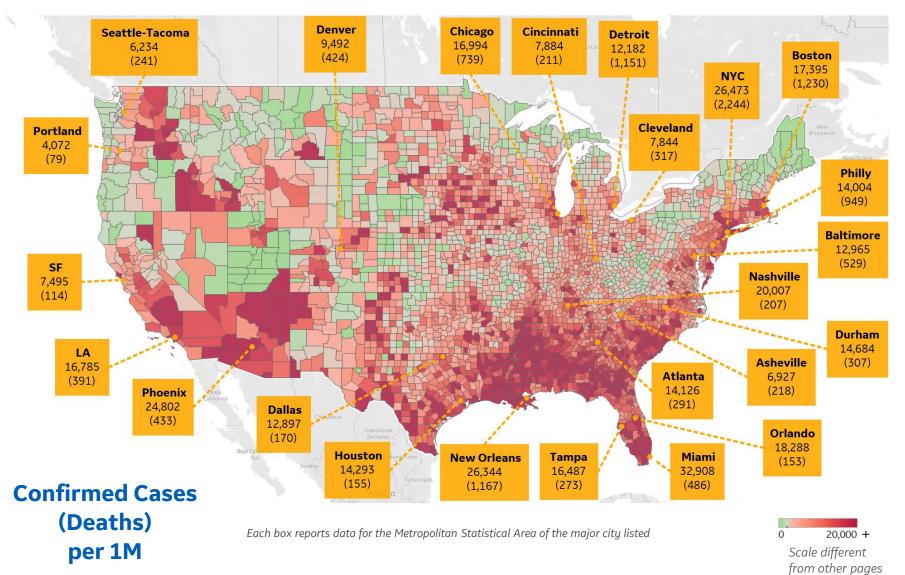

## **US by County & Metro, Total to Date**

#### **Top 10 Northeast Counties**

Total Confirmed Cases / 1M

Updated 31 July 2020, 3:30 GMT

| Rockland County, NY    | 42,543 |
|------------------------|--------|
| Westchester County, NY | 37,119 |
| Passaic County, NJ     | 34,641 |
| Nassau County, NY      | 31,806 |
| Union County, NJ       | 29,579 |
| Suffolk County, NY     | 29,236 |
| Hudson County, NJ      | 28,903 |
| Orange County, NY      | 28,763 |
| New York City*         | 26,972 |
| Suffolk County, MA     | 26,160 |
|                        |        |

#### **Top 10 Other US Counties**

Total Confirmed Cases / 1M

| Miami-Dade County, FL | 42,664 |
|-----------------------|--------|
| Yakima County, WA     | 39,323 |
| Jefferson Parish, LA  | 32,431 |
| Nueces County, TX     | 31,439 |
| Broward County, FL    | 27,813 |
| Charleston County, SC | 27,370 |
| Davidson County, TN   | 26,905 |
| Orleans Parish, LA    | 26,154 |
| Maricopa County, AZ   | 25,606 |
| Galveston County, TX  | 25,151 |
|                       |        |

**Note:** Includes counties ≥ 250K population

<sup>\*</sup> New York City counties aggregated into one reporting area