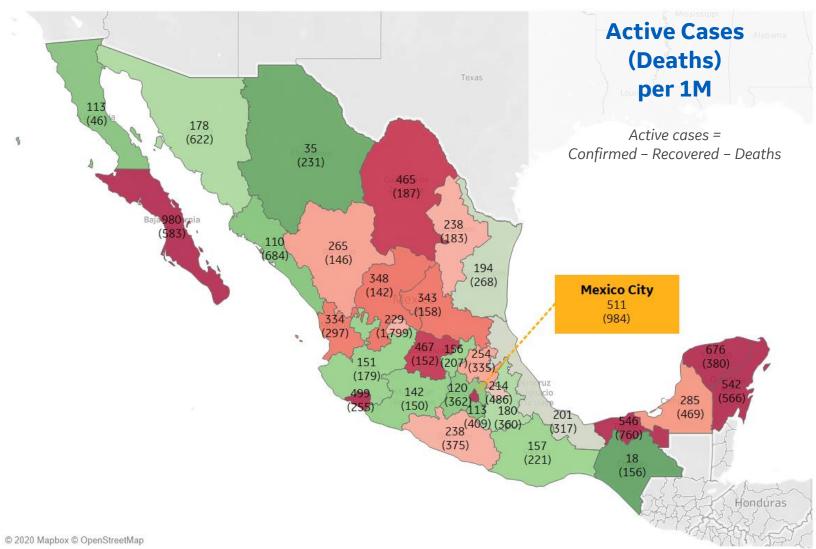

### **Per 1M in Region**

|              | Today  | Change |
|--------------|--------|--------|
| Active Cases | 388    | +3%    |
| Confirmed    | 60 new | +2%    |
| Deaths       | 5 new  | +1%    |
| Recovered    | 43 new | +2%    |

| Baja California Sur | 980 |
|---------------------|-----|
| Yucatan             | 676 |
| Tabasco             | 546 |
| Quintana Roo        | 542 |
| Distrito Federal    | 511 |
| Colima              | 499 |
| Guanajuato          | 467 |
| Coahuila            | 465 |
| Zacatecas           | 348 |
| San Luis Potosi     | 343 |
|                     |     |