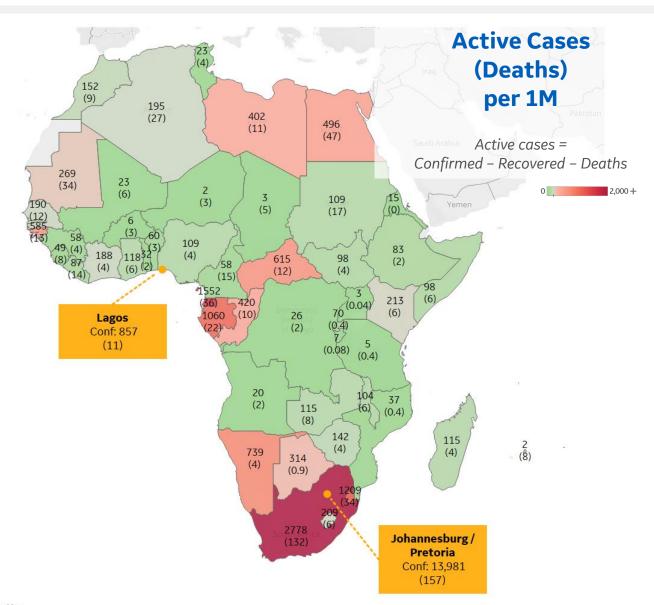

#### **Per 1M in Region**

|              | Today   | Change |
|--------------|---------|--------|
| Active Cases | 249     | +0%    |
| Confirmed    | 13 new  | +2%    |
| Deaths       | 0.3 new | +2%    |
| Recovered    | 12 new  | +3%    |

| South Africa      | 2,778 |
|-------------------|-------|
| Eq. Guinea        | 1,552 |
| Eswatini          | 1,209 |
| Gabon             | 1,060 |
| Namibia           | 739   |
| Central African R | 615   |
| Guinea-Bissau     | 585   |
| Egypt             | 496   |
| Congo (Brazzavil  | 420   |
| Libya             | 402   |

<sup>\*</sup> Excludes regions with population < 1M

\*\* Per 1M = Per 1 Million Population unless otherwise noted

**Johns Hopkins Coronavirus Resource Center:** 

https://coronavirus.jhu.edu/map.html

**Worldometer Coronavirus Reporting:** 