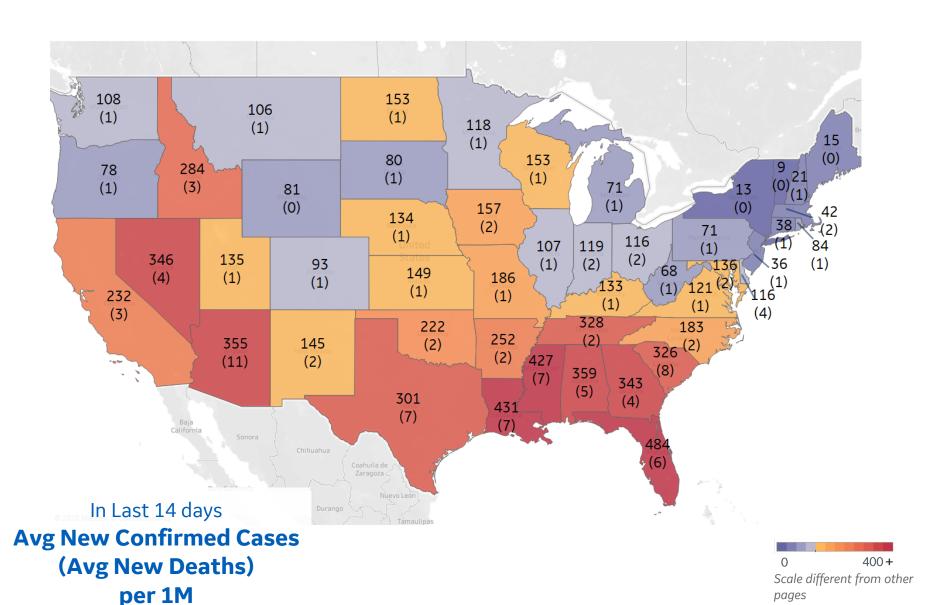

#### **Top 10 by New Confirmed**

Avg New Confirmed Cases / 1M

| Florida        | 484 |
|----------------|-----|
| Louisiana      | 431 |
| Mississippi    | 427 |
| Alabama        | 359 |
| Arizona        | 355 |
| Nevada         | 346 |
| Georgia        | 343 |
| Tennessee      | 328 |
| South Carolina | 326 |
| Texas          | 301 |
|                |     |

#### **Top 10 by New Deaths**

Avg New Deaths / 1M

| Arizona        | 11 |
|----------------|----|
| South Carolina | 8  |
| Louisiana      | 7  |
| Mississippi    | 7  |
| Texas          | 7  |
| Florida        | 6  |
| Alabama        | 5  |
| Delaware       | 4  |
| Georgia        | 4  |
| Nevada         | 4  |
|                |    |