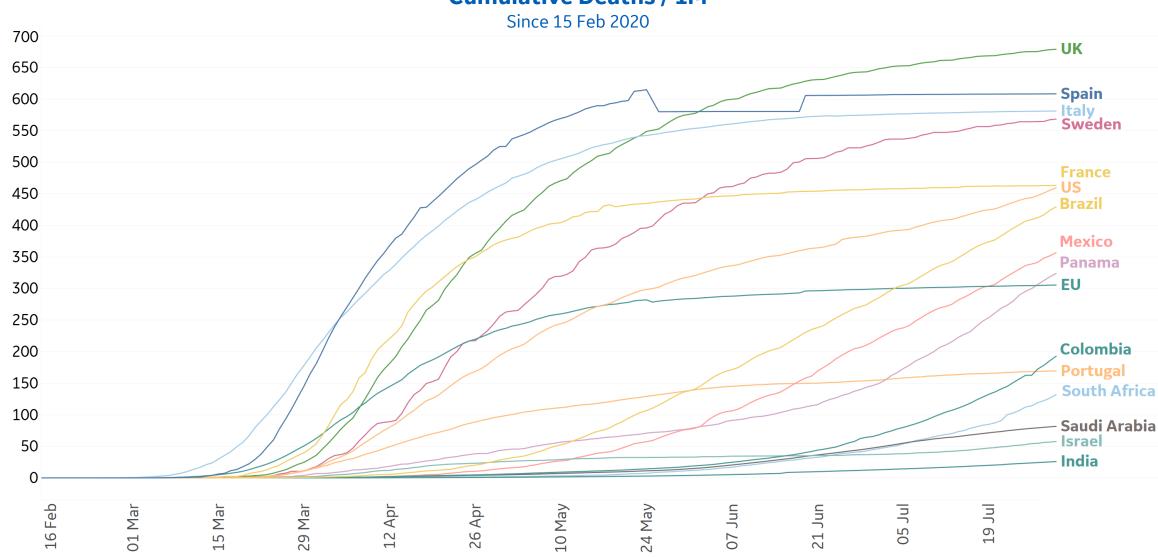

|  |  |
| Wyoming       | 595             | 58        | 0      | 43        | 2,686              | 26                 | 2,065              |  |  |
| Hawaii        | 748             | 124       | 0      | 10        | 1,989              | 26                 | 1,215              |  |  |
| Alaska        | 1,971           | 81        | 1      | 31        | 2,879              | 23                 | 885                |  |  |

75,035

26,308

39,087

53,046

5,093

20,897

48,796

54,239

47,884

911

2,145

408

1,726

745

1,775

1,980

818

2,197

16

34

0

52

5

48

27

9

16



## **New Confirmed Cases in Select Countries**



Updated 31 July 2020, 3:30 GMT





## **Daily New Deaths / 1M**

7-day rolling avg. since 15 Feb 2020



## **Cumulative Deaths in Select Countries**









Fatality Rate

## **Fatality Rate in Select Countries**

#### **Deaths / Confirmed Cases**

7-day rolling avg. since 15 Feb 2020





## % Change in Case Volume in Select Countries

Updated 31 July 2020, 3:30 GMT

11

#### **Over Previous 7 days**



#### **Confirmed Cases**



#### **Reported Recoveries**



#### **Reported Deaths**



# H(0,0)H

## Feature: New Confirmed Cases in US



## **Feature: New Deaths in US States**



## **Feature: Cumulative Deaths in US States**





# **Feature: Fatality Rate in US States**







## Feature: Current Hospitalizations in US States



#### **Per 1M in Region**

|              | Today  | Change |
|--------------|--------|--------|
| Active Cases | 1,041  | +0.0%  |
| Confirmed    | 28 new | +1%    |
| Deaths       | 1 new  | +0.3%  |
| Reco