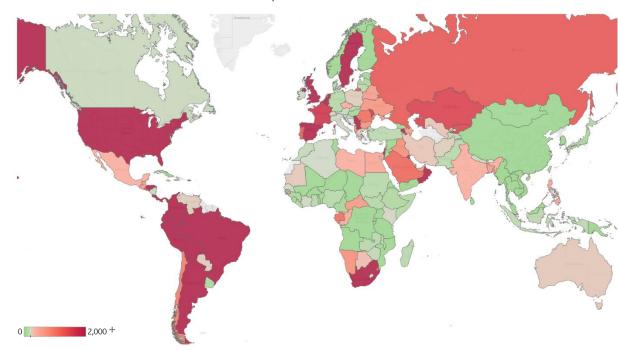

## **Top 50 Countries: Per 1M**

| 31 Iu | ılv 2020 | 3.30 | ) GMT |  |
|-------|----------|------|-------|--|

| 1 - 25       |                 |           | Today  |           | Total since 22 Jan |                 |                    |
|--------------|-----------------|-----------|--------|-----------|--------------------|-----------------|--------------------|
|              | Active<br>Today | Confirmed | Deaths | Recovered | Total<br>Confirmed | Total<br>Deaths | Total<br>Recovered |
| Belgium      | 3,508           | 58        | 0      | 2         | 5,868              | 849             | 1,511              |
| UK           | 3,777           | 12        | 1      | 0         | 4,477              | 679             | 21                 |
| Spain        | 2,280           | 60        | 0      | 0         | 6,105              | 608             | 3,216              |
| Peru         | 2,971           | 0         | 0      | 118       | 12,152             | 571             | 8,611              |
| Sweden       | 7,363           | 31        | 1      | 0         | 7,931              | 568             | 0                  |
| Chile        | 917             | 103       | 5      | 108       | 18,494             | 491             | 17,086             |
| France       | 1,694           | 21        | 0      | 3         | 3,408              | 463             | 1,251              |
| US           | 8,847           | 204       | 4      | 74        | 13,579             | 459             | 4,272              |
| Brazil       | 2,644           | 272       | 5      | 160       | 12,279             | 429             | 9,206              |
| Netherlands  | 2,794           | 21        | 0      | 1         | 3,166              | 360             | 12                 |
| Panama       | 5,696           | 214       | 5      | 209       | 14,877             | 324             | 8,857              |
| Ecuador      | 2,431           | 67        | 2      | 14        | 4,782              | 321             | 2,030              |
| EU           | 1,043           | 23        | 0      | 6         | 3,236              | 306             | 1,887              |
| Bolivia      | 4,201           | 146       | 7      | 68        | 6,445              | 248             | 1,996              |
| Armenia      | 3,072           | 87        | 2      | 183       | 12,890             | 246             | 9,573              |
| North Macedo | 1,976           | 55        | 2      | 43        | 5,096              | 230             | 2,890              |
| Kyrgyzstan   | 1,513           | 97        | 3      | 259       | 5,399              | 209             | 3,676              |
| Colombia     | 2,310           | 0         | 7      | 116       | 5,425              | 193             | 2,922              |
| Moldova      | 1,619           | 98        | 3      | 63        | 6,035              | 191             | 4,224              |
| Portugal     | 1,275           | 25        | 0      | 26        | 4,989              | 169             | 3,544              |
| Honduras     | 3,500           | 49        | 5      | 17        | 4,182              | 132             | 550                |
| South Africa | 2,778           | 186       | 5      | 196       | 8,130              | 132             | 5,220              |
| Romania      | 1,075           | 70        | 2      | 8         | 2,578              | 120             | 1,383              |
| Iraq         | 772             | 74        | 2      | 52        | 3,015              | 116             | 2,127              |
| Kosovo       | 1,858           | 140       | 9      | 107       | 4,392              | 115             | 2,419              |