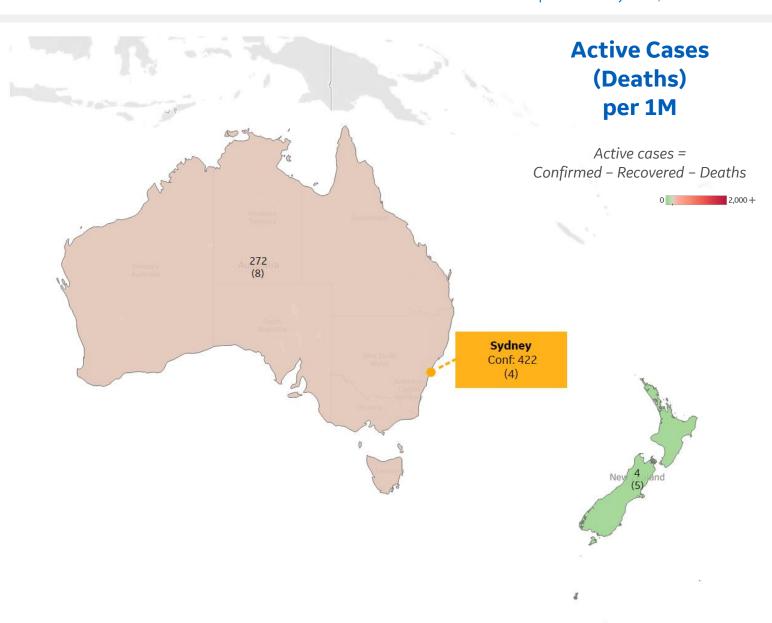

#### Per 1M in Region

|              | Today   | Change |
|--------------|---------|--------|
| Active Cases | 223     | +7%    |
| Confirmed    | 19 new  | +3.4%  |
| Deaths       | 0.2 new | +3%    |
| Recovered    | 5 new   | +0%    |

| Australia   | 272 |
|-------------|-----|
| New Zealand | 4   |

<sup>\*</sup> Excludes regions with population < 1M