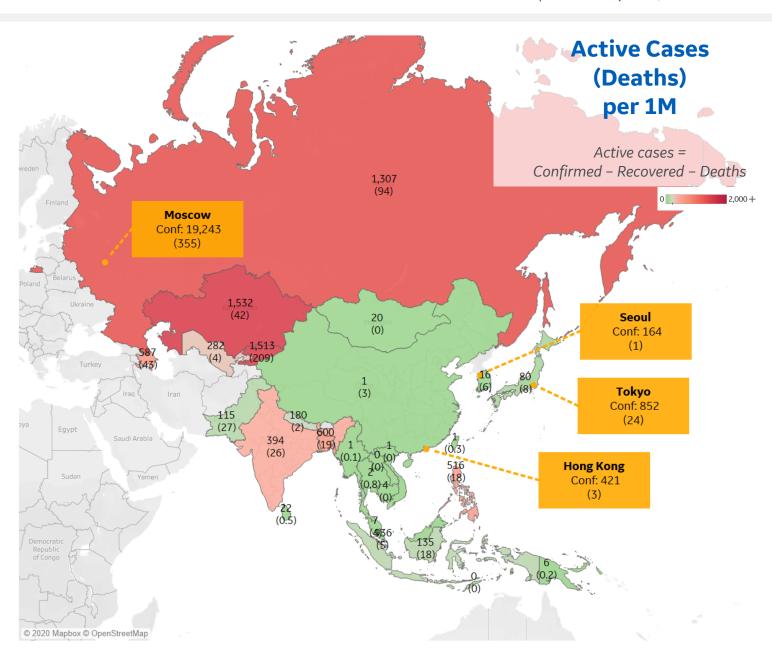

#### **Per 1M in Region**

|              | Today   | Change |
|--------------|---------|--------|
| Active Cases | 237     | +1%    |
| Confirmed    | 16 new  | +2%    |
| Deaths       | 0.3 new | +1%    |
| Recovered    | 13 new  | +2%    |

| Kazakhstan  | 1,532 |
|-------------|-------|
| Kyrgyzstan  | 1,513 |
| Russia      | 1,307 |
| Singapore   | 936   |
| Bangladesh  | 600   |
| Azerbaijan  | 587   |
| Philippines | 516   |
| India       | 394   |
| Uzbekistan  | 282   |
| Nepal       | 180   |

<sup>\*</sup> Excludes regions with population < 1M

COMMAND CENTERS