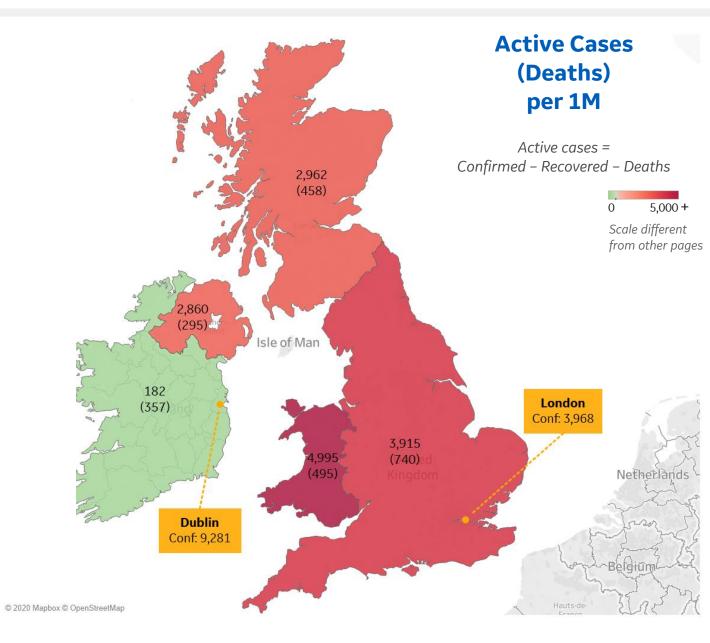

#### Per 1M in Region

|              | Today  | Change |
|--------------|--------|--------|
| Active Cases | 3,533  | +0.3%  |
| Confirmed    | 13 new | +0.3%  |
| Deaths       | 1 new  | +0.08% |
| Recovered    | 0 new  | 0.0%   |

| Wales            | 4,995 |
|------------------|-------|
| England          | 3,915 |
| Scotland         | 2,962 |
| Northern Ireland | 2,860 |
| Ireland          | 182   |

**COMMAND CENTERS** 