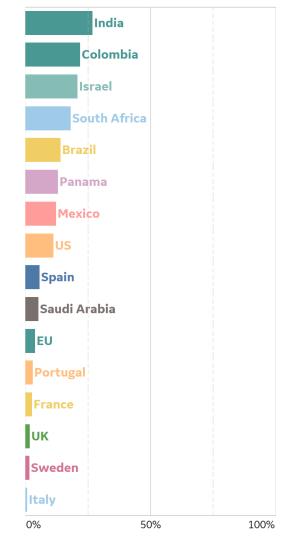

|  |  |
| Alaska        | 1,971           | 81        | 1      | 31        | 2,879              | 23                 | 885                |  |  |

75,035

26,308

39,087

53,046

5,093

20,897

48,796

54,239

47,884

911

2,145

408

1,726

745

1,775

1,980

818

2,197

16

34

0

52

5

48

27

9

16



## **New Confirmed Cases in Select Countries**



Updated 31 July 2020, 3:30 GMT





## **Daily New Deaths / 1M**

7-day rolling avg. since 15 Feb 2020



## **Cumulative Deaths in Select Countries**









Fatality Rate

## **Fatality Rate in Select Countries**

#### **Deaths / Confirmed Cases**

7-day rolling avg. since 15 Feb 2020





## % Change in Case Volume in Select Countries

Updated 31 July 2020, 3:30 GMT

11

#### **Over Previous 7 days**



#### **Confirmed Cases**



#### **Reported Recoveries**



#### **Reported Deaths**



# H(0,0)H

## Feature: New Confirmed Cases in US



## **Feature: New Deaths in US States**



## **Feature: Cumulative Deaths in US States**





# **Feature: Fatality Rate in US States**







## Feature: Current Hospitalizations in US States



#### **Per 1M in Region**

|              | Today  | Change |
|--------------|--------|--------|
| Active Cases | 1,041  | +0.0%  |
| Confirmed    | 28 new | +1%    |
| Deaths       | 1 new  | +0.3%  |
| Recovered    | 28 new | +1%    |

| Sweden      | 7,363 |
|-------------|-------|
| UK          | 3,777 |
| Belgium     | 3,508 |
| Oman        | 3,391 |
| Armenia     | 3,072 |
| Israel      | 3,009 |
| Serbia      | 2,821 |
| Netherlands | 2,794 |
| Spain       | 2,280 |
| Kuwait