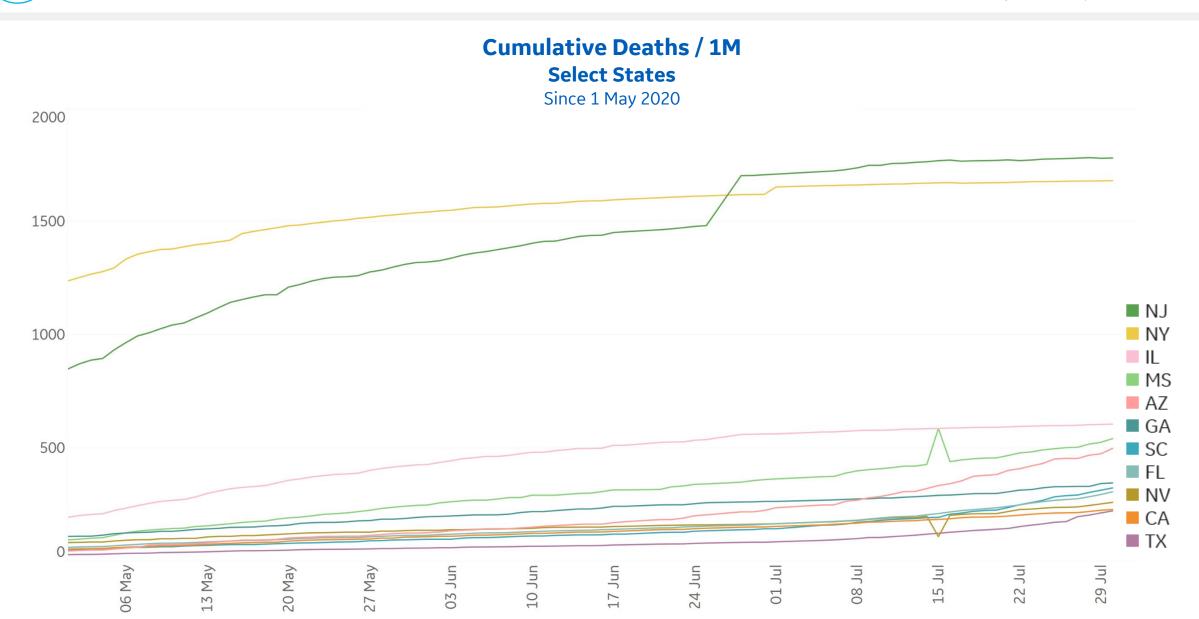

54,239

47,884

911

2,145

408

1,726

745

1,775

1,980

818

2,197

16

34

0

52

5

48

27

9

16



## **New Confirmed Cases in Select Countries**



Updated 31 July 2020, 3:30 GMT





## **Daily New Deaths / 1M**

7-day rolling avg. since 15 Feb 2020



## **Cumulative Deaths in Select Countries**









Fatality Rate

## **Fatality Rate in Select Countries**

#### **Deaths / Confirmed Cases**

7-day rolling avg. since 15 Feb 2020





## % Change in Case Volume in Select Countries

Updated 31 July 2020, 3:30 GMT

11

#### **Over Previous 7 days**



#### **Confirmed Cases**



#### **Reported Recoveries**



#### **Reported Deaths**



# H(0,0)H

## Feature: New Confirmed Cases in US



## **Feature: New Deaths in US States**



## **Feature: Cumulative Deaths in US States**





# **Feature: Fatality Rate in US States**







## Feature: Current Hospitalizations in US States



#### **Per 1M in Region**

|              | Today  | Change |
|--------------|--------|--------|
| Active Cases | 1,041  | +0.0%  |
| Confirmed    | 28 new | +1%    |
| Deaths       | 1 new  | +0.3%  |
| Recovered    | 28 new | +1%    |

| Sweden      | 7,363 |
|-------------|-------|
| UK          | 3,777 |
| Belgium     | 3,508 |
| Oman        | 3,391 |
| Armenia     | 3,072 |
| Israel      | 3,009 |
| Serbia      | 2,821 |
| Netherlands | 2,794 |
| Spain       | 2,280 |
| Kuwait      | 2,050 |
|             |       |

<sup>\*</sup> Excludes regions with population < 1M



#### Per 1M in Region

|              | Today  | Change |
|--------------|--------|--------|
| Active Cases | 3,