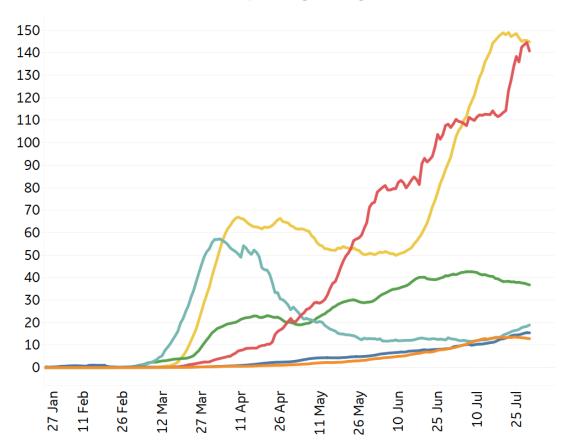

## **New Confirmed Cases & New Deaths**

Updated 31 July 2020, 3:30 GMT

Key North America Europe Middle East Central/South America Asia Africa

#### **New Confirmed Cases / 1M**

7-day rolling average