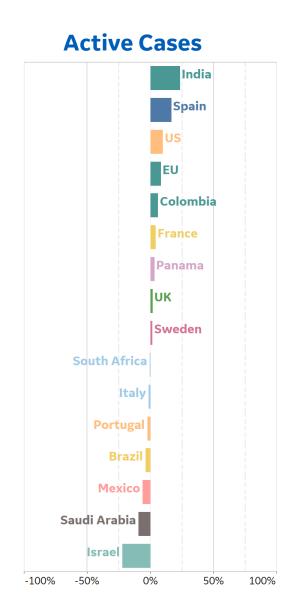

## % Change in Case Volume in Select Countries

Updated 31 July 2020, 3:30 GMT

11

#### **Over Previous 7 days**