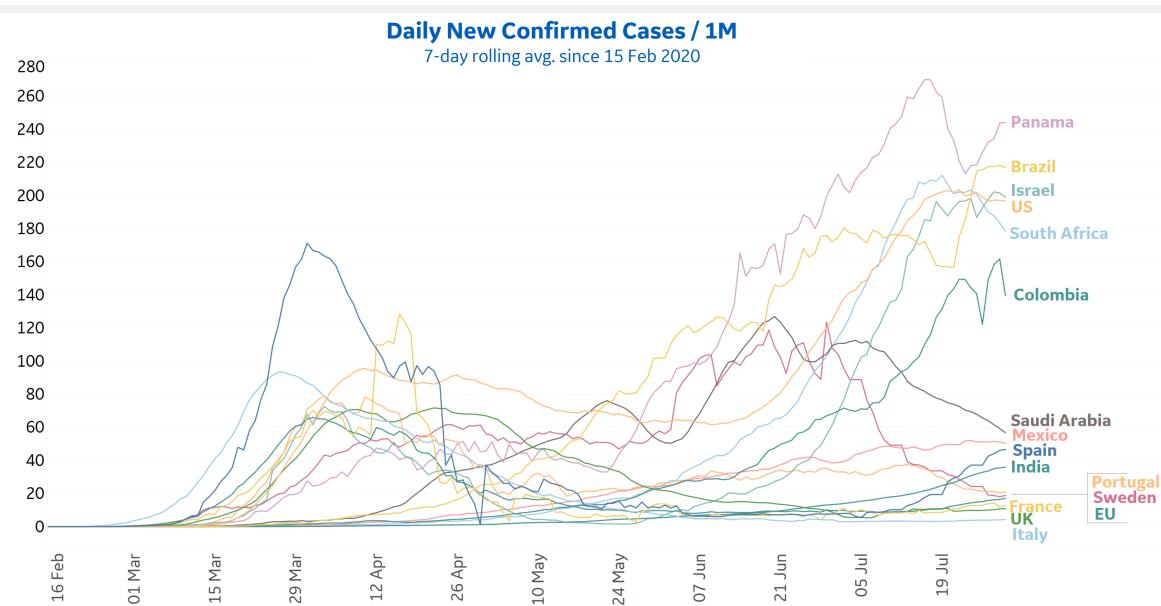

#### **New Confirmed Cases / 1M**

7-day rolling average

## **New Confirmed Cases in Select Countries**

Updated 31 July 2020, 3:30 GMT