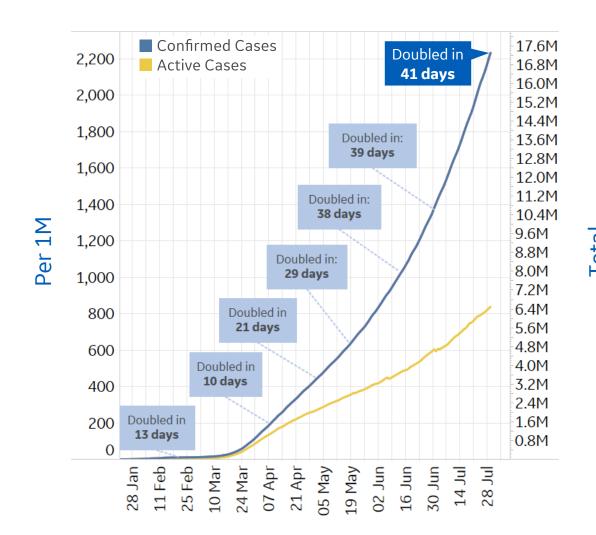

#### **Trend since 22 Jan**

#### **Today per 1M**

Active cases = Confirmed - Recovered - Deaths

| Per 1M:      | Today  | Change |  |  |
|--------------|--------|--------|--|--|
| Active Today | 838    | +1%    |  |  |
| Active       | 10 new | +1%    |  |  |
| Confirmed    | 34 new | +2%    |  |  |
| Deaths       | 1 new  | +1%    |  |  |
| Recovered    | 24 new | +2%    |  |  |
|              |        |        |  |  |