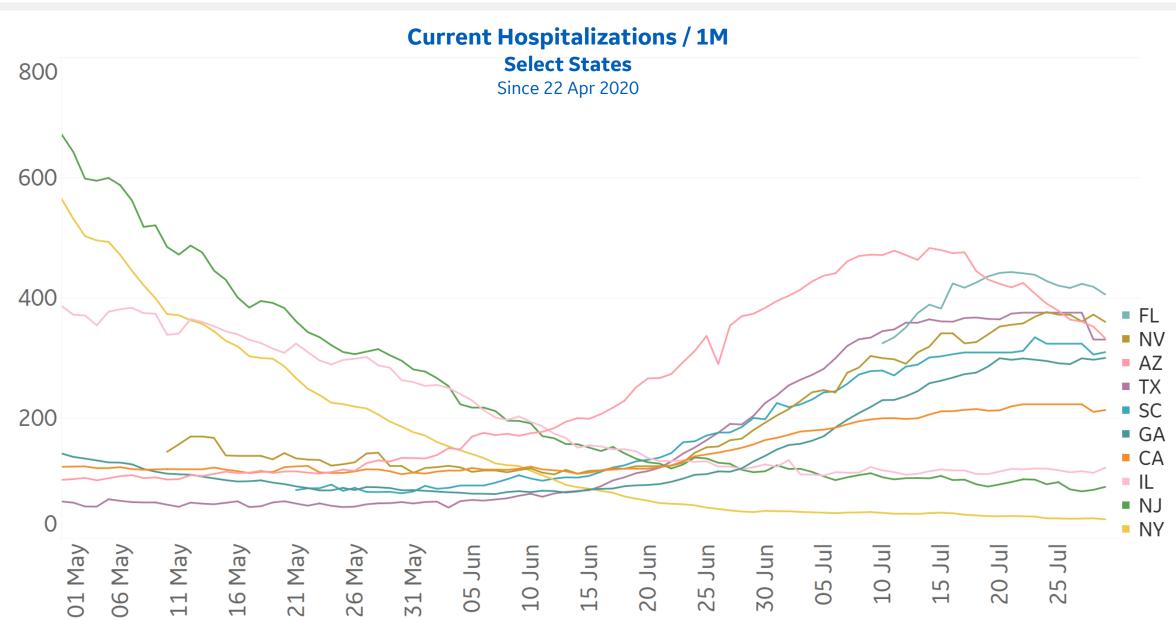

## **New Confirmed Cases in Select Countries**



Updated 31 July 2020, 3:30 GMT





## **Daily New Deaths / 1M**

7-day rolling avg. since 15 Feb 2020



## **Cumulative Deaths in Select Countries**









Fatality Rate

## **Fatality Rate in Select Countries**

#### **Deaths / Confirmed Cases**

7-day rolling avg. since 15 Feb 2020





## % Change in Case Volume in Select Countries

Updated 31 July 2020, 3:30 GMT

11

#### **Over Previous 7 days**



#### **Confirmed Cases**



#### **Reported Recoveries**



#### **Reported Deaths**



# H(0,0)H

## Feature: New Confirmed Cases in US



## **Feature: New Deaths in US States**



## **Feature: Cumulative Deaths in US States**





# **Feature: Fatality Rate in US States**







## Feature: Current Hospitalizations in US States



#### **Per 1M in Region**

|              | Today  | Change |
|--------------|--------|--------|
| Active Cases | 1,041  | +0.0%  |
| Confirmed    | 28 new | +1%    |
| Deaths       | 1 new  | +0.3%  |
| Recovered    | 28 new | +1%    |

| Sweden      | 7,363 |
|-------------|-------|
| UK          | 3,777 |
| Belgium     | 3,508 |
| Oman        | 3,391 |
| Armenia     | 3,072 |
| Israel      | 3,009 |
| Serbia      | 2,821 |
| Netherlands | 2,794 |
| Spain       | 2,280 |
| Kuwait      | 2,050 |
|             |       |

<sup>\*</sup> Excludes regions with population < 1M



#### Per 1M in Region

|              | Today  | Change |
|--------------|--------|--------|
| Active Cases | 3,533  | +0.3%  |
| Confirmed    | 13 new | +0.3%  |
| Deaths       | 1 new  | +0.08% |
| Recovered    | 0