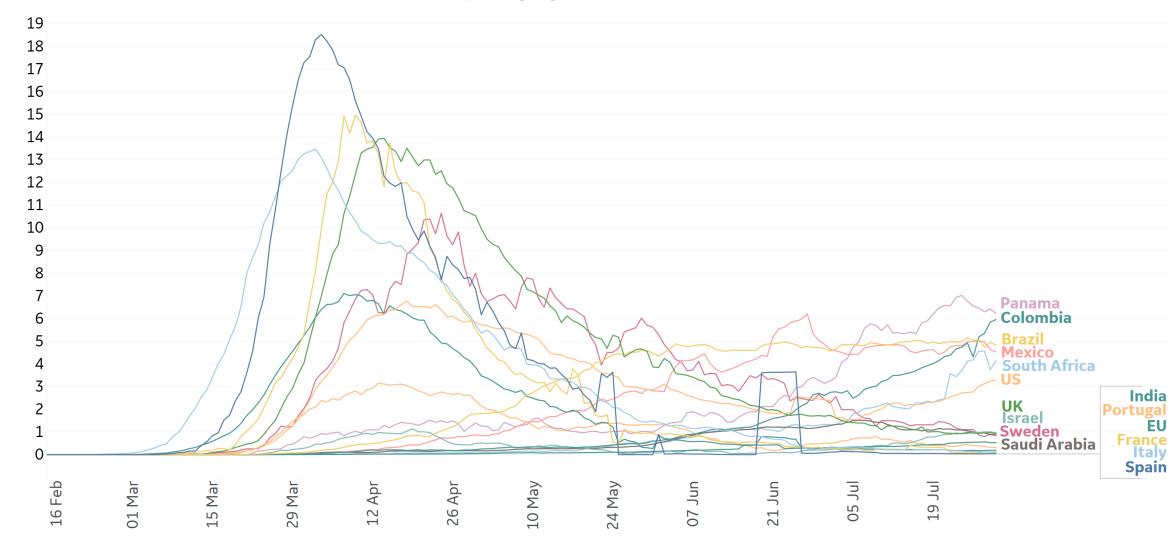

#### New Deaths / 1M

7-day rolling average

## **Daily New Deaths / 1M**

7-day rolling avg. since 15 Feb 2020