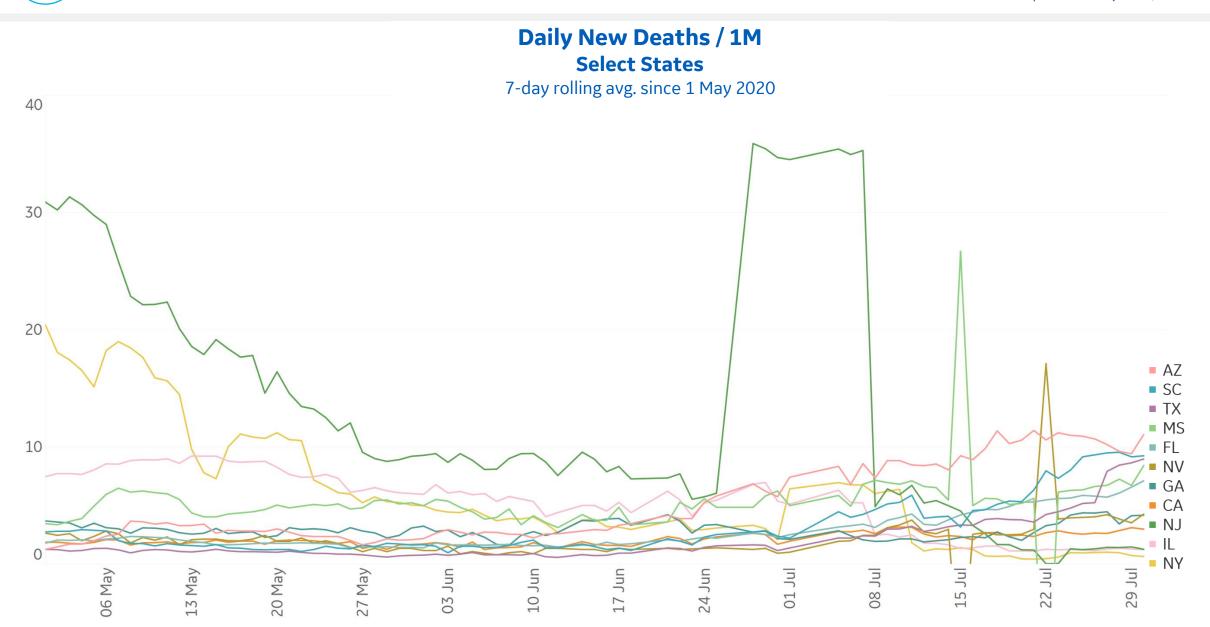

## **Feature: New Deaths in US States**

#### **Top 10 by New Deaths**

Avg New Deaths / 1M

| Arizona        | 11 |
|----------------|----|
| South Carolina | 8  |
| Louisiana      | 7  |
| Mississippi    | 7  |
| Texas          | 7  |
| Florida        | 6  |
| Alabama        | 5  |
| Delaware       | 4  |
| Georgia        | 4  |
| Nevada         | 4  |
|                |    |