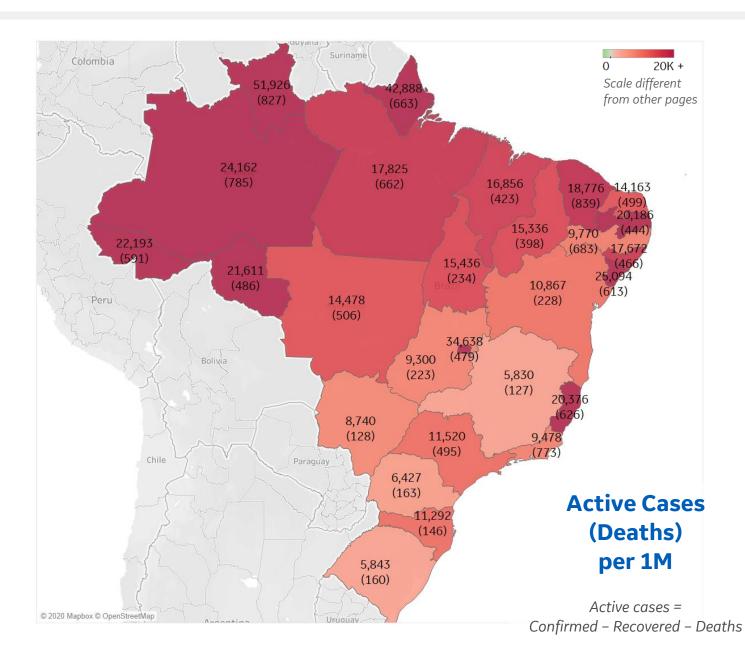

#### **Per 1M in Region**

|              | Today   | Change |
|--------------|---------|--------|
| Active Cases | 2,644   | -1%    |
| Confirmed    | 272 new | +2%    |
| Deaths       | 5 new   | +1%    |
| Recovered    | 160 new | +2%    |

| Distrito Federal | 34,638 |
|------------------|--------|
| Sergipe          | 25,094 |
| Amazonas         | 24,162 |
| Rondônia         | 21,611 |
| Espírito Santo   | 20,376 |
| Paraíba          | 20,186 |
| Ceará            | 18,776 |
| Pará             | 17,825 |
| Alagoas          | 17,672 |
| Maranhão         | 16,856 |
|                  |        |

<sup>\*</sup> Excludes regions with population < 1M

**COMMAND CENTERS** 