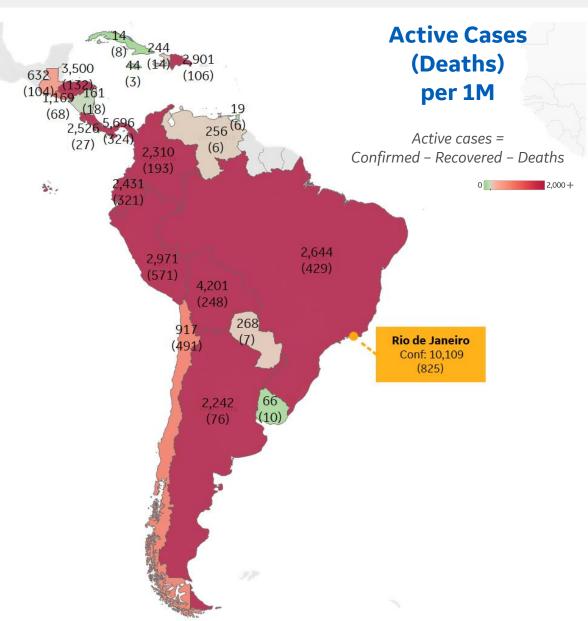

#### **Per 1M in Region**

|              | Today   | Change |
|--------------|---------|--------|
| Active Cases | 2,163   | +2%    |
| Confirmed    | 145 new | +2%    |
| Deaths       | 4 new   | +1%    |
| Recovered    | 103 new | +2%    |

| Panama     | 5,696 |
|------------|-------|
| Bolivia    | 4,201 |
| Honduras   | 3,500 |
| Peru       | 2,971 |
| Dom. Rep.  | 2,901 |
| Brazil     | 2,644 |
| Costa Rica | 2,526 |
| Ecuador    | 2,431 |
| Colombia   | 2,310 |
| Argentina  | 2,242 |
|            |       |