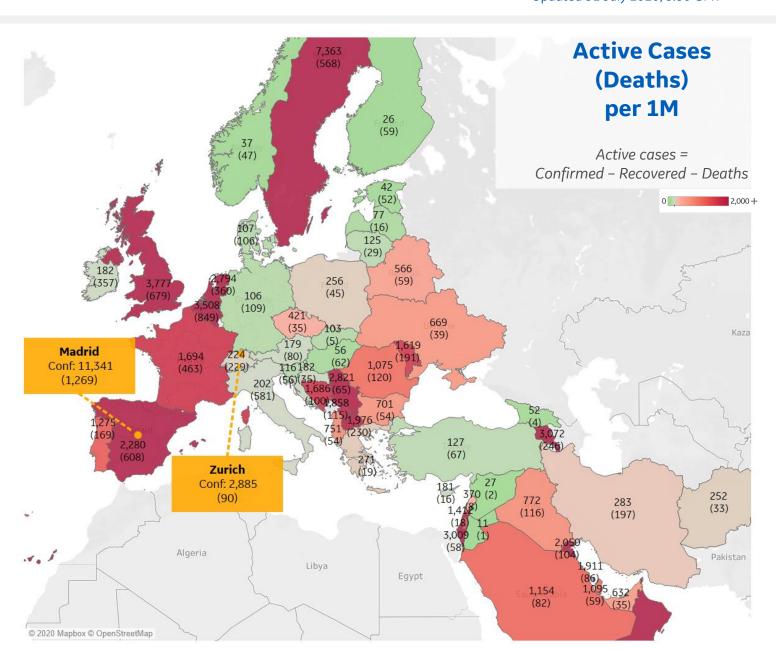

#### Per 1M in Region

|              | Today  | Change |
|--------------|--------|--------|
| Active Cases | 3,533  | +0.3%  |
| Confirmed    | 13 new | +0.3%  |
| Deaths       | 1 new  | +0.08% |
| Recovered    | 0 new  | 0.0%   |

| Wales            | 4,995 |
|------------------|-------|
| England          | 3,915 |
| Scotland         | 2,962 |
| Northern Ireland | 2,860 |
| Ireland          | 182   |

**COMMAND CENTERS** 