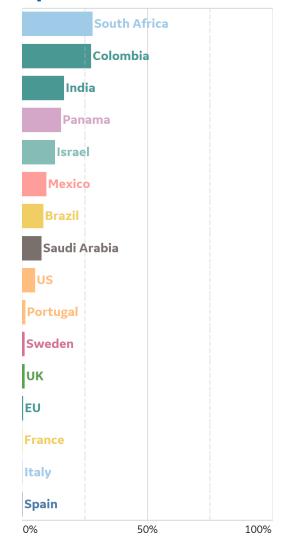

1      | 31        | 2,879              | 23                 | 885                |  |  |

75,035

26,308

39,087

53,046

5,093

20,897

48,796

54,239

47,884

911

2,145

408

1,726

745

1,775

1,980

818

2,197

16

34

0

52

5

48

27

9

16



## **New Confirmed Cases in Select Countries**



Updated 31 July 2020, 3:30 GMT





## **Daily New Deaths / 1M**

7-day rolling avg. since 15 Feb 2020



## **Cumulative Deaths in Select Countries**









Fatality Rate

## **Fatality Rate in Select Countries**

#### **Deaths / Confirmed Cases**

7-day rolling avg. since 15 Feb 2020





## % Change in Case Volume in Select Countries

Updated 31 July 2020, 3:30 GMT

11

#### **Over Previous 7 days**



#### **Confirmed Cases**



#### **Reported Recoveries**



#### **Reported Deaths**



# H(0,0)H

## Feature: New Confirmed Cases in US



## **Feature: New Deaths in US States**



## **Feature: Cumulative Deaths in US States**





# **Feature: Fatality Rate in US States**







## Feature: Current Hospitalizations in US States



#### **Per 1M in Region**

|              | Today  | Change |
|--------------|--------|--------|
| Active Cases | 1,041  | +0.0%  |
| Confirmed    | 28 new | +1%    |
| Deaths       | 1 new  | +0.3%  |
| Recovered    | 28 new | +1%    |

| Sweden      | 7,363 |
|-------------|-------|
| UK          | 3,777 |
| Belgium     | 3,508 |
| Oman        | 3,391 |
| Armenia     | 3,072 |
| Israel      | 3,009 |
| Serbia      | 2,821 |
| Netherlands | 2,794 |
| Spain       | 2,280 |
| Kuwait      | 2,050 |
|             |       |

<sup>\*</sup> Excludes