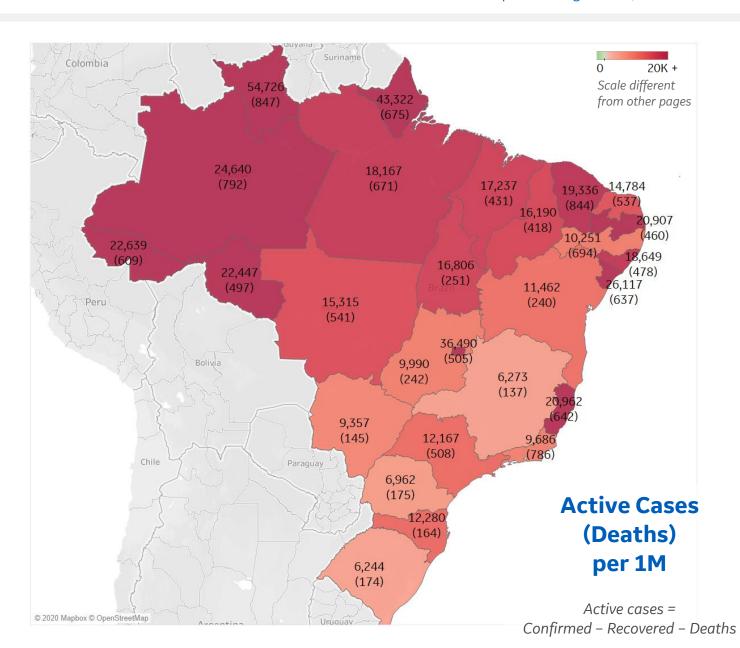

<sup>\*</sup> Excludes regions with population < 1M

**COMMAND CENTERS** 

|              | Today   | Change |
|--------------|---------|--------|
| Active Cases | 2,713   | +0.1%  |
| Confirmed    | 121 new | +1%    |
| Deaths       | 3 new   | +1%    |
| Recovered    | 117 new | +1%    |

| Distrito Federal | 36,490 |
|------------------|--------|
| Sergipe          | 26,117 |
| Amazonas         | 24,640 |
| Rondônia         | 22,447 |
| Espírito Santo   | 20,962 |
| Paraíba          | 20,907 |
| Ceará            | 19,336 |
| Alagoas          | 18,649 |
| Pará             | 18,167 |
| Maranhão         | 17,237 |

<sup>\*</sup> Excludes regions with population < 1M

**COMMAND CENTERS** 