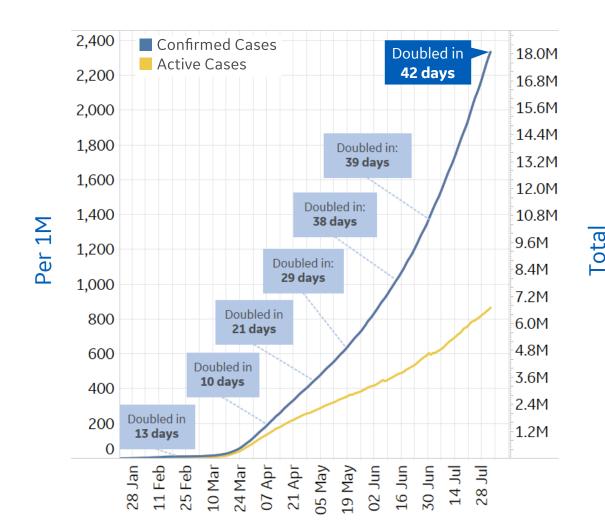

#### **Trend since 22 Jan**

# **Today per 1M**

Active cases = Confirmed - Recovered - Deaths

| Per 1M:      | Today  | Change |  |  |
|--------------|--------|--------|--|--|
| Active Today | 865    | +1%    |  |  |
| Active       | 11 new | +1%    |  |  |
| Confirmed    | 30 new | +1%    |  |  |
| Deaths       | 1 new  | +1%    |  |  |
| Recovered    | 18 new | +1%    |  |  |