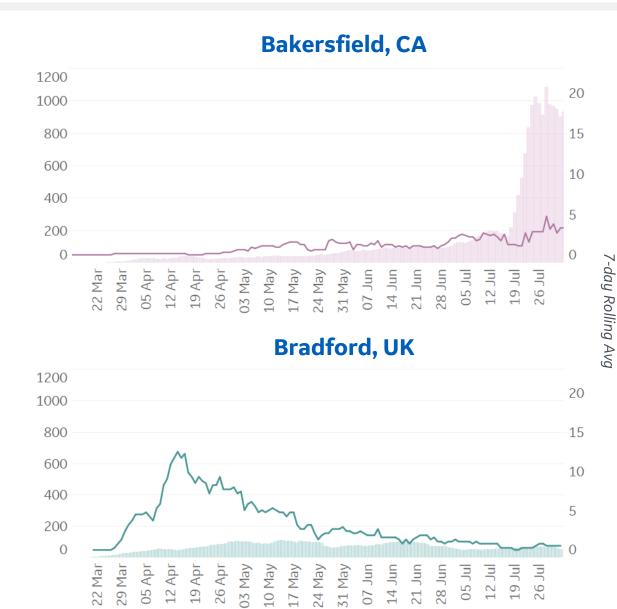

# Feature: Trends in CC Ecosystem Cities

Updated 3 August 2020, 3:30 GMT

Daily New Deaths

/ 1M (Lines)

Daily New Confirmed Cases / 1M (Bars)

7-day Rolling Avg

# Feature: Trends in CC Ecosystem Cities

Updated 3 August 2020, 3:30 GMT

# **Daily New Deaths**

7-day Rolling Avg / 1M (Lines)