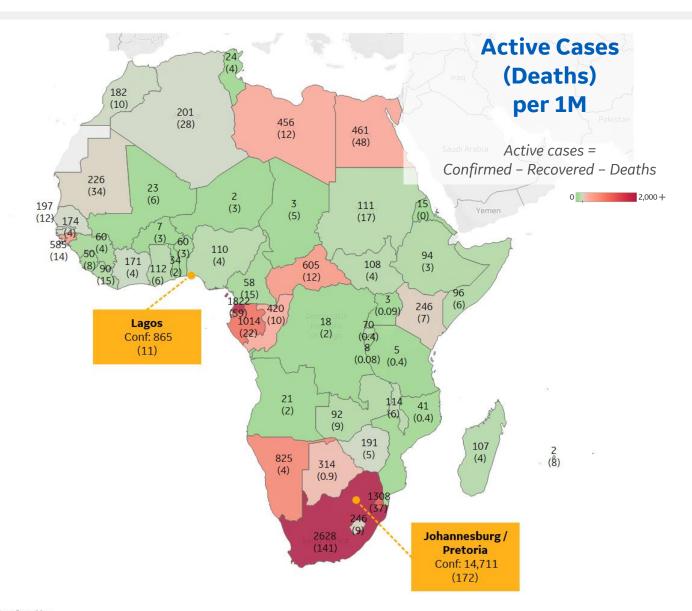

# **Per 1M in Region**

|              | Today   | Change |
|--------------|---------|--------|
| Active Cases | 243     | +1%    |
| Confirmed    | 9 new   | +1%    |
| Deaths       | 0.2 new | +2%    |
| Recovered    | 6 new   | +1%    |

| South Africa      | 2,628 |
|-------------------|-------|
| Eq. Guinea        | 1,822 |
| Eswatini          | 1,308 |
| Gabon             | 1,014 |
| Namibia           | 825   |
| Central African R | 605   |
| Guinea-Bissau     | 585   |
| Egypt             | 461   |
| Libya             | 456   |
| Congo (Brazzavil  | 420   |
|                   |       |

<sup>\*</sup> Excludes regions with population < 1M

\*\* Per 1M = Per 1 Million Population unless otherwise noted

**Johns Hopkins Coronavirus Resource Center:** 

https://coronavirus.jhu.edu/map.html

**Worldometer Coronavirus Reporting:** 