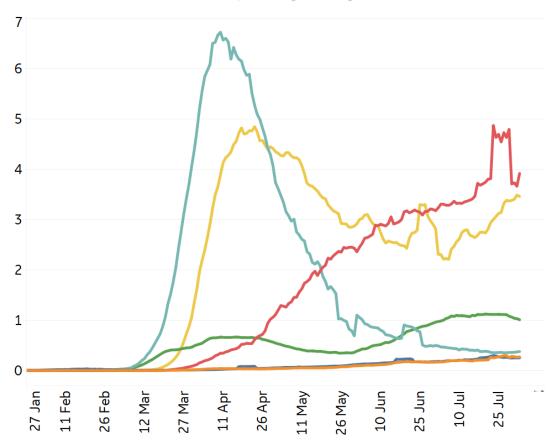

# Daily New Deaths / 1M

7-day rolling avg. since 15 Feb 2020

Updated 3 August 2020, 3:30 GMT

Fatality Rate

# **Deaths / Confirmed Cases**

7-day rolling avg. since 15 Feb 2020