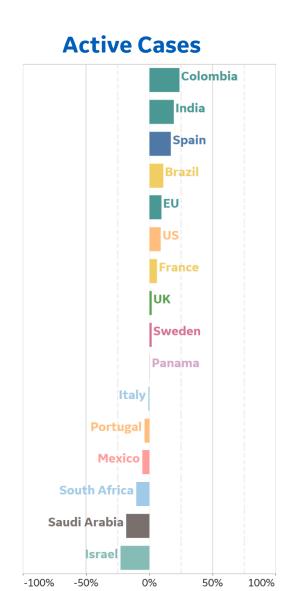

8              |
| Wyoming       | 609             | 39        | 0      | 20        | 2,808              | 26              | 2,173              |
| Hawaii        | 947             | 45        | 0      | 26        | 2,242              | 26              | 1,269              |
| Alaska        | 2,324           | 144       | 0      | 2         | 3,280              | 24              | 932                |



# **New Confirmed Cases in Select Countries**



Updated 3 August 2020, 3:30 GMT



# Daily New Deaths / 1M

7-day rolling avg. since 15 Feb 2020





Updated 3 August 2020, 3:30 GMT







Fatality Rate

# **Deaths / Confirmed Cases**

7-day rolling avg. since 15 Feb 2020





# % Change in Case Volume in Select Countries



Updated 3 August 2020, 3:30 GMT

11

# **Over Previous 7 days**



#### **Confirmed Cases**



#### **Reported Recoveries**



# **Reported Deaths**





# Feature: Trends in CC Ecosystem Cities

Updated 3 August 2020, 3:30 GMT



Daily New Deaths

/ 1M (Lines)







Daily New Confirmed Cases / 1M (Bars)

7-day Rolling Avg

# Feature: Trends in CC Ecosystem Cities

Updated 3 August 2020, 3:30 GMT

# **Daily New Deaths**

7-day Rolling Avg / 1M (Lines)

# **Durham, NC**



# Hanford, CA



# Los Angeles, CA





Daily New Confirmed Cases / 1M (Bars)

# **Feature: Trends in CC Ecosystem Cities**

Updated 3 August 2020, 3:30 GMT



# Daily New Deaths / 1M (Lines) 7-day Rolling Avg





# Philadelphia, PA



# Orlando, FL



# Portland, OR





# **Feature: Trends in CC Ecosystem Cities**

Updated 3 August 2020, 3:30 GMT



Daily New Deaths

/ 1M (Lines)