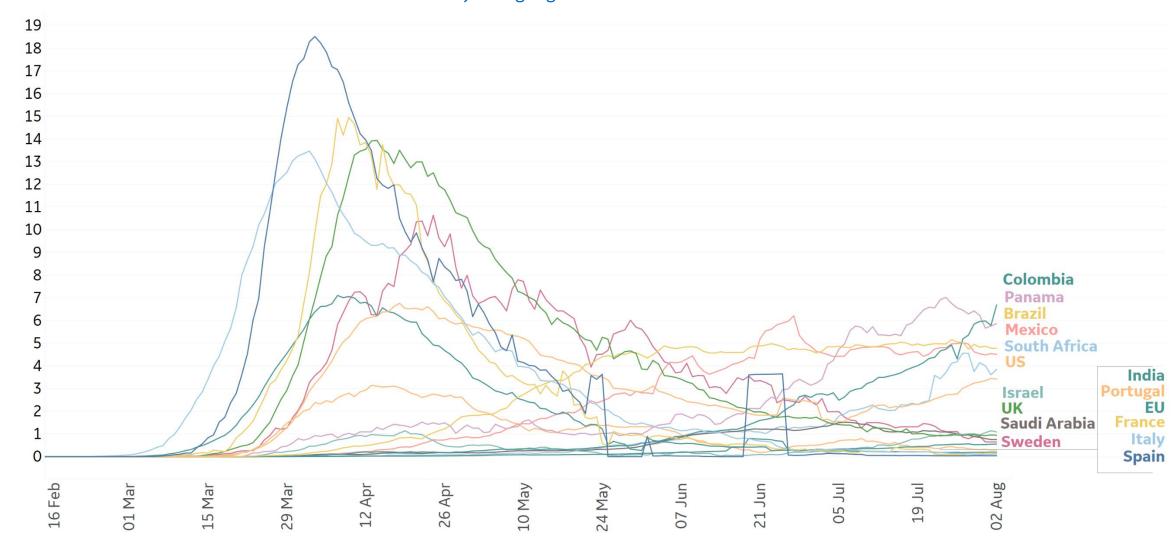

|
| Montana       | 1,666           | 112       | 0      | 10        | 4,193              | 61              | 2,466              |
| Vermont       | 131             | 5         | 0      | 7         | 1,426              | 57              | 1,238              |
| Wyoming       | 609             | 39        | 0      | 20        | 2,808              | 26              | 2,173              |
| Hawaii        | 947             | 45        | 0      | 26        | 2,242              | 26              | 1,269              |
| Alaska        | 2,324           | 144       | 0      | 2         | 3,280              | 24              | 932                |



# **New Confirmed Cases in Select Countries**



Updated 3 August 2020, 3:30 GMT



# Daily New Deaths / 1M

7-day rolling avg. since 15 Feb 2020





Updated 3 August 2020, 3:30 GMT







Fatality Rate

# **Deaths / Confirmed Cases**

7-day rolling avg. since 15 Feb 2020





# % Change in Case Volume in Select Countries



Updated 3 August 2020, 3:30 GMT

11

# **Over Previous 7 days**



#### **Confirmed Cases**



#### **Reported Recoveries**



# **Reported Deaths**





# Feature: Trends in CC Ecosystem Cities

Updated 3 August 2020, 3:30 GMT



Daily New Deaths

/ 1M (Lines)







Daily New Confirmed Cases / 1M (Bars)

7-day Rolling Avg

# Feature: Trends in CC Ecosystem Cities

Updated 3 August 2020, 3:30 GMT

# **Daily New Deaths**

7-day Rolling Avg / 1M (Lines)

# **Durham, NC**



# Hanford, CA



# Los Angeles, CA





Daily New Confirmed Cases / 1M (Bars)

# **Feature: Trends in CC Ecosystem Cities**

Updated 3 August