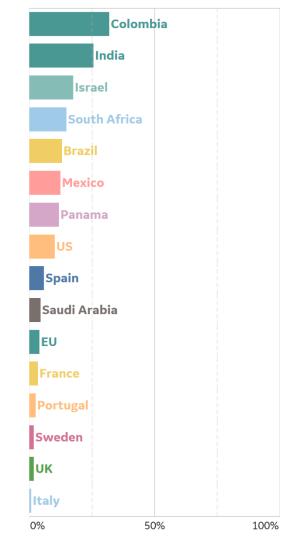

| 609             | 39        | 0      | 20        | 2,808              | 26              | 2,173              |
| Hawaii        | 947             | 45        | 0      | 26        | 2,242              | 26              | 1,269              |
| Alaska        | 2,324           | 144       | 0      | 2         | 3,280              | 24              | 932                |



# **New Confirmed Cases in Select Countries**



Updated 3 August 2020, 3:30 GMT



# Daily New Deaths / 1M

7-day rolling avg. since 15 Feb 2020





Updated 3 August 2020, 3:30 GMT







Fatality Rate

# **Deaths / Confirmed Cases**

7-day rolling avg. since 15 Feb 2020





# % Change in Case Volume in Select Countries



Updated 3 August 2020, 3:30 GMT

11

# **Over Previous 7 days**



#### **Confirmed Cases**



#### **Reported Recoveries**



# **Reported Deaths**





# Feature: Trends in CC Ecosystem Cities

Updated 3 August 2020, 3:30 GMT



Daily New Deaths

/ 1M (Lines)







Daily New Confirmed Cases / 1M (Bars)

7-day Rolling Avg

# Feature: Trends in CC Ecosystem Cities

Updated 3 August 2020, 3:30 GMT

# **Daily New Deaths**

7-day Rolling Avg / 1M (Lines)

# **Durham, NC**



# Hanford, CA



# Los Angeles, CA





Daily New Confirmed Cases / 1M (Bars)

# **Feature: Trends in CC Ecosystem Cities**

Updated 3 August 2020, 3:30 GMT



# Daily New Deaths / 1M (Lines) 7-day Rolling Avg





# Philadelphia, PA



# Orlando, FL



# Portland, OR





# **Feature: Trends in CC Ecosystem Cities**

Updated 3 August 2020, 3:30 GMT



Daily New Deaths

/ 1M (Lines)

7-day Rolling Avg



29 Mar