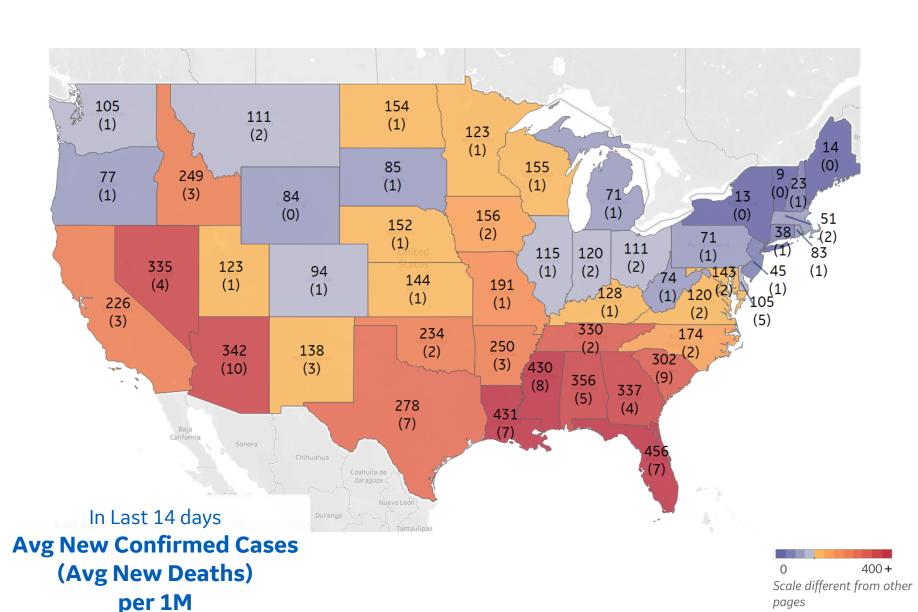

#### **Top 10 by New Confirmed**

Avg New Confirmed Cases / 1M

| Florida        | 456 |
|----------------|-----|
| Louisiana      | 431 |
| Mississippi    | 430 |
| Alabama        | 356 |
| Arizona        | 342 |
| Georgia        | 337 |
| Nevada         | 335 |
| Tennessee      | 330 |
| South Carolina | 302 |
| Texas          | 278 |
|                |     |

#### **Top 10 by New Deaths**

Avg New Deaths / 1M

| Arizona        | 10 |
|----------------|----|
| South Carolina | 9  |
| Mississippi    | 8  |
| Florida        | 7  |
| Louisiana      | 7  |
| Texas          | 7  |
| Alabama        | 5  |
| Delaware       | 5  |
| Georgia        | 4  |
| Nevada         | 4  |
|                |    |