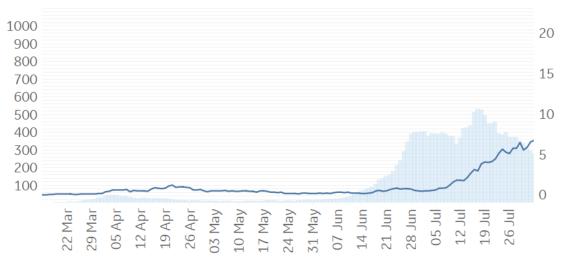

nce 15 Feb 2020





# % Change in Case Volume in Select Countries



Updated 3 August 2020, 3:30 GMT

11

# **Over Previous 7 days**



#### **Confirmed Cases**



#### **Reported Recoveries**



# **Reported Deaths**





# Feature: Trends in CC Ecosystem Cities

Updated 3 August 2020, 3:30 GMT



Daily New Deaths

/ 1M (Lines)







Daily New Confirmed Cases / 1M (Bars)

7-day Rolling Avg

# Feature: Trends in CC Ecosystem Cities

Updated 3 August 2020, 3:30 GMT

# **Daily New Deaths**

7-day Rolling Avg / 1M (Lines)

# **Durham, NC**



# Hanford, CA



# Los Angeles, CA





Daily New Confirmed Cases / 1M (Bars)

# **Feature: Trends in CC Ecosystem Cities**

Updated 3 August 2020, 3:30 GMT



# Daily New Deaths / 1M (Lines) 7-day Rolling Avg





# Philadelphia, PA



# Orlando, FL



# Portland, OR





# **Feature: Trends in CC Ecosystem Cities**

Updated 3 August 2020, 3:30 GMT



Daily New Deaths

/ 1M (Lines)

7-day Rolling Avg



29 Mar 05 Apr 12 Apr 19 Apr 26 Apr 03 May 10 May 17 May



07 Jun

14 Jun

24 May 31 May 21 Jun

28 Jun

o5 Jul 12 Jul 19 Jul 26 Jul





**COMMAND CENTERS** 



# **Europe & Middle East**

# **Per 1M in Region**

|              | Today  | Change |
|--------------|--------|--------|
| Active Cases | 1,058  | +0.3%  |
| Confirmed    | 18 new | +1%    |
| Deaths       | 1 new  | +0.2%  |
| Recovered    | 15 new | +1%    |

| Sweden      | 7,394 |
|-------------|-------|
| UK          | 3,809 |
| Belgium     | 3,660 |
| Oman        | 3,391 |
| Israel      | 3,073 |
| Serbia      | 2,930 |
| Armenia     | 2,884 |
| Netherlands | 2,862 |
| S