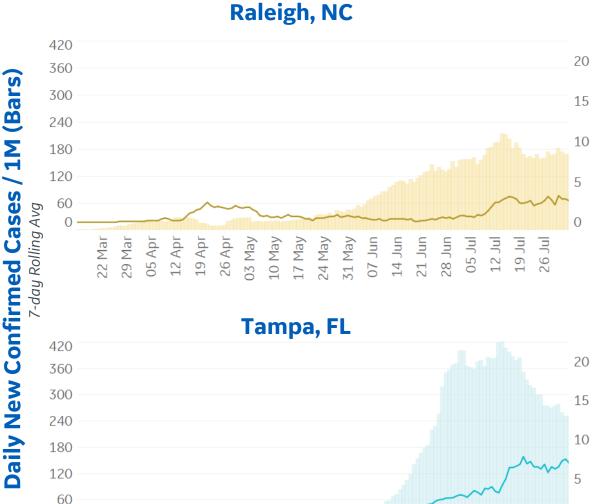

# **Feature: Trends in CC Ecosystem Cities**

Updated 3 August 2020, 3:30 GMT

# Daily New Deaths / 1M (Lines) 7-day Rolling Avg

# Philadelphia, PA

# Orlando, FL