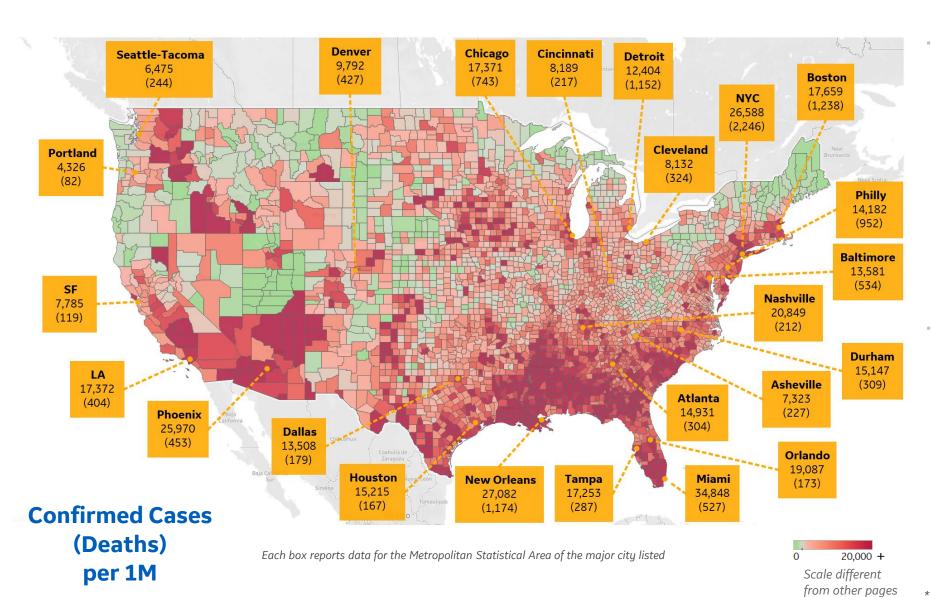

# **US by County & Metro, Total to Date**

#### **Top 10 Northeast Counties**

Total Confirmed Cases / 1M

Updated 3 August 2020, 3:30 GMT

| Rockland County, NY    | 42,610 |
|------------------------|--------|
| Westchester County, NY | 37,207 |
| Passaic County, NJ     | 34,859 |
| Nassau County, NY      | 31,927 |
| Union County, NJ       | 29,793 |
| Suffolk County, NY     | 29,355 |
| Hudson County, NJ      | 29,017 |
| Orange County, NY      | 28,817 |
| New York City*         | 27,075 |
| Suffolk County, MA     | 26,564 |

#### **Top 10 Other US Counties**

Total Confirmed Cases / 1M

| Miami-Dade County, FL | 45,157 |
|-----------------------|--------|
| Yakima County, WA     | 39,929 |
| Nueces County, TX     | 34,442 |
| Jefferson Parish, LA  | 33,418 |
| Broward County, FL    | 29,688 |
| Charleston County, SC | 28,181 |
| Davidson County, TN   | 27,833 |
| Maricopa County, AZ   | 26,816 |
| Orleans Parish, LA    | 26,616 |
| Cameron County, TX    | 25,926 |
|                       |        |

**Note:** Includes counties ≥ 250K population

<sup>\*</sup> New York City counties aggregated into one reporting area