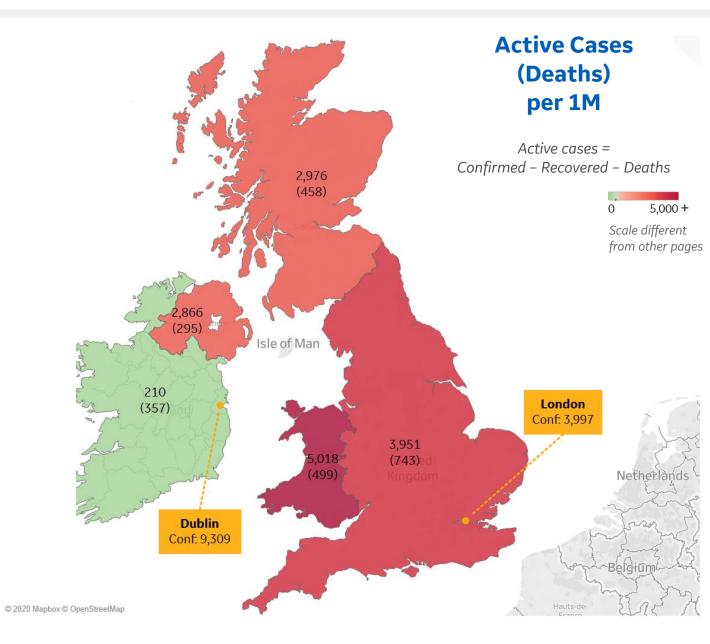

# Per 1M in Region

|              | Today   | Change |
|--------------|---------|--------|
| Active Cases | 3,565   | +0.3%  |
| Confirmed    | 11 new  | +0.2%  |
| Deaths       | 0.1 new | +0.02% |
| Recovered    | 0 new   | +0%    |

| 5,018 |
|-------|
| 3,951 |
| 2,976 |
| 2,866 |
| 210   |
|       |