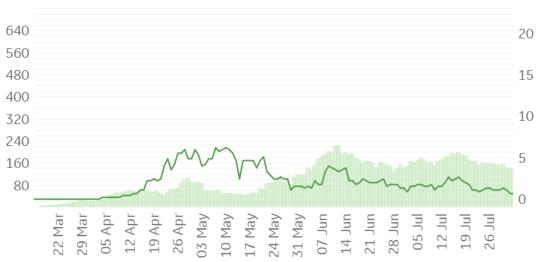

# **Feature: Trends in CC Ecosystem Cities**

Updated 3 August 2020, 3:30 GMT

# Daily New Deaths / 1M (Lines) 7-day Rolling Avg

# Philadelphia, PA

# Orlando, FL

# Portland, OR