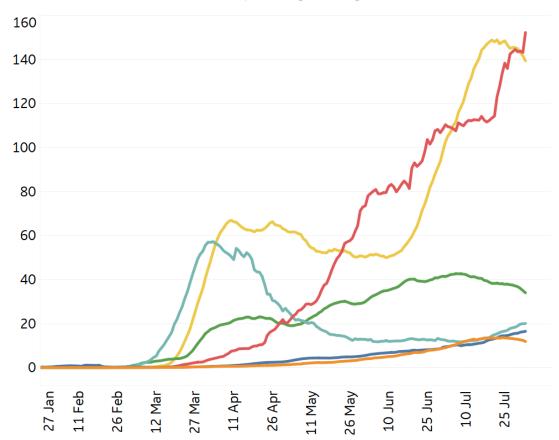

# **New Confirmed Cases in Select Countries**

Updated 3 August 2020, 3:30 GMT

# % Change in Case Volume in Select Countries

Updated 3 August 2020, 3:30 GMT

11