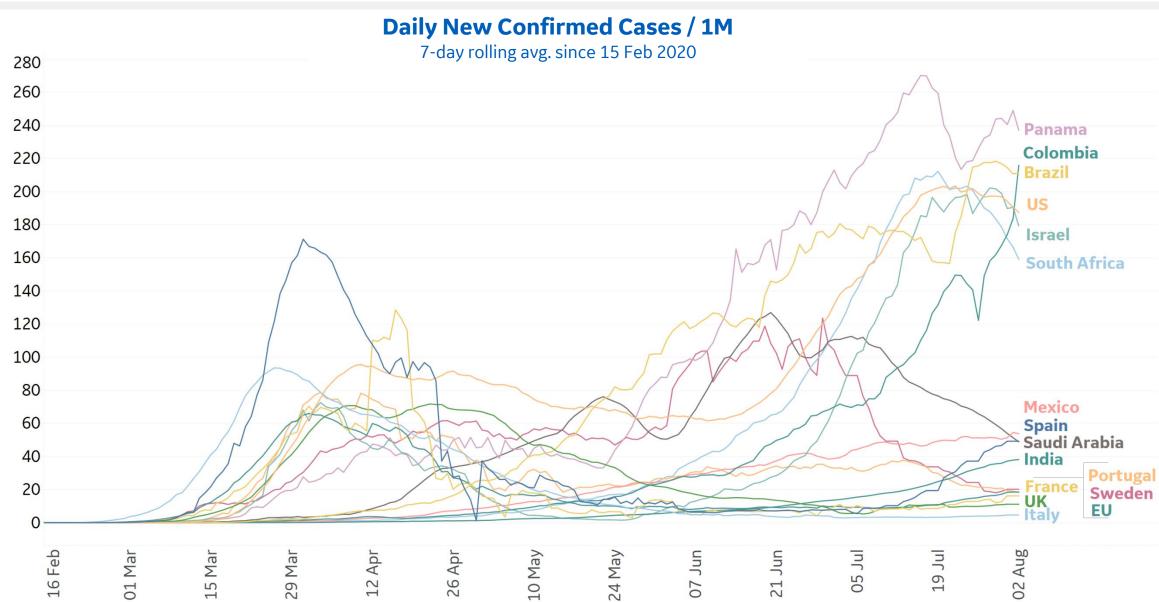

| 58        | 2      | 0         | 6,660              | 105             | 5,396              |
| Montana       | 1,666           | 112       | 0      | 10        | 4,193              | 61              | 2,466              |
| Vermont       | 131             | 5         | 0      | 7         | 1,426              | 57              | 1,238              |
| Wyoming       | 609             | 39        | 0      | 20        | 2,808              | 26              | 2,173              |
| Hawaii        | 947             | 45        | 0      | 26        | 2,242              | 26              | 1,269              |
| Alaska        | 2,324           | 144       | 0      | 2         | 3,280              | 24              | 932                |



# **New Confirmed Cases in Select Countries**



Updated 3 August 2020, 3:30 GMT



# Daily New Deaths / 1M

7-day rolling avg. since 15 Feb 2020





Updated 3 August 2020, 3:30 GMT







Fatality Rate

# **Deaths / Confirmed Cases**

7-day rolling avg. since 15 Feb 2020





# % Change in Case Volume in Select Countries



Updated 3 August 2020, 3:30 GMT

11

# **Over Previous 7 days**



#### **Confirmed Cases**



#### **Reported Recoveries**



# **Reported Deaths**





# Feature: Trends in CC Ecosystem Cities

Updated 3 August 2020, 3:30 GMT



Daily New Deaths

/ 1M (Lines)







Daily New Confirmed Cases / 1M (Bars)

7-day Rolling Avg

# Feature: Trends in CC Ecosystem Cities

Updated 3 August 2020, 3:30 GMT

# **Daily New Deaths**

7-day Rolling Avg / 1M (Lines)

# **Durham, NC**



# Hanford, CA



# Los Angeles, CA





D