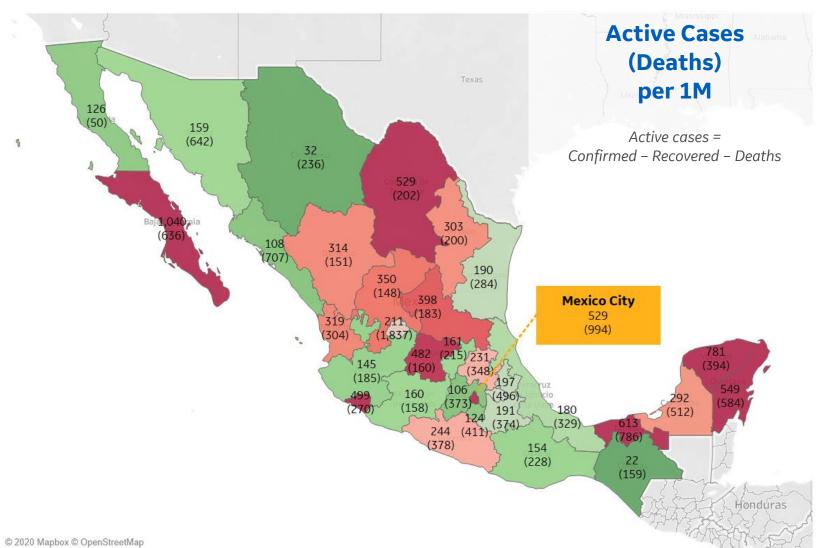

# **Per 1M in Region**

|              | Today  | Change |
|--------------|--------|--------|
| Active Cases | 378    | -6%    |
| Confirmed    | 38 new | +1%    |
| Deaths       | 2 new  | +1%    |
| Recovered    | 60 new | +2%    |

| Baja California Sur | 1,040 |
|---------------------|-------|
| Yucatan             | 781   |
| Tabasco             | 613   |
| Quintana Roo        | 549   |
| Coahuila            | 529   |
| Distrito Federal    | 529   |
| Colima              | 499   |
| Guanajuato          | 482   |
| San Luis Potosi     | 398   |
| Zacatecas           | 350   |