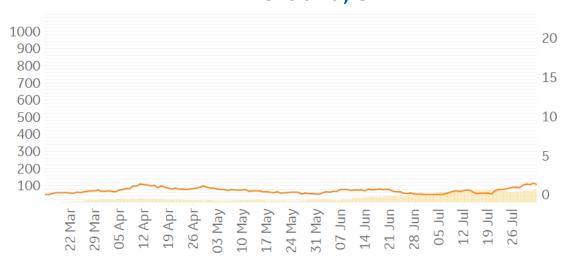

# Feature: Trends in CC Ecosystem Cities

Updated 3 August 2020, 3:30 GMT

Daily New Deaths

/ 1M (Lines)

Daily New Confirmed Cases / 1M (Bars)

7-day Rolling Avg

# Feature: Trends in CC Ecosystem Cities

Updated 3 August 2020, 3:30 GMT

# **Daily New Deaths**

7-day Rolling Avg / 1M (Lines)

# **Durham, NC**