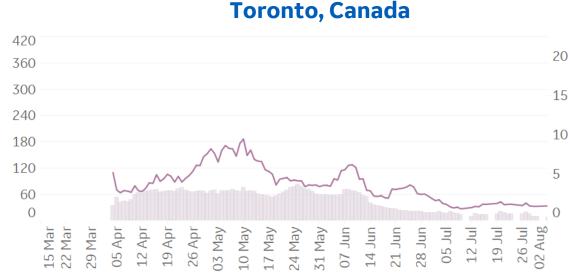

# **Feature: Trends in CC Ecosystem Cities**

Updated 3 August 2020, 3:30 GMT

Daily New Deaths

/ 1M (Lines)

7-day Rolling Avg

29 Mar 05 Apr 12 Apr 19 Apr 26 Apr 03 May 10 May 17 May

07 Jun

14 Jun

24 May 31 May 21 Jun

28 Jun

o5 Jul 12 Jul 19 Jul 26 Jul

**COMMAND CENTERS** 