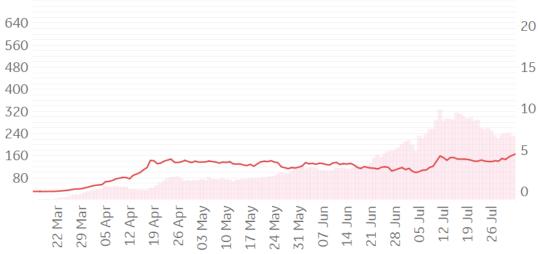

s**



Updated 3 August 2020, 3:30 GMT



# Daily New Deaths / 1M

7-day rolling avg. since 15 Feb 2020





Updated 3 August 2020, 3:30 GMT







Fatality Rate

# **Deaths / Confirmed Cases**

7-day rolling avg. since 15 Feb 2020





# % Change in Case Volume in Select Countries



Updated 3 August 2020, 3:30 GMT

11

# **Over Previous 7 days**



#### **Confirmed Cases**



#### **Reported Recoveries**



# **Reported Deaths**





# Feature: Trends in CC Ecosystem Cities

Updated 3 August 2020, 3:30 GMT



Daily New Deaths

/ 1M (Lines)







Daily New Confirmed Cases / 1M (Bars)

7-day Rolling Avg

# Feature: Trends in CC Ecosystem Cities

Updated 3 August 2020, 3:30 GMT

# **Daily New Deaths**

7-day Rolling Avg / 1M (Lines)

# **Durham, NC**



# Hanford, CA



# Los Angeles, CA





Daily New Confirmed Cases / 1M (Bars)

# **Feature: Trends in CC Ecosystem Cities**

Updated 3 August 2020, 3:30 GMT



# Daily New Deaths / 1M (Lines) 7-day Rolling Avg





# Philadelphia, PA



# Orlando, FL



# Portland, OR





# **Feature: Trends in CC Ecosystem Cities**

Updated 3 August 2020, 3:30 GMT



Daily New Deaths

/ 1M (Lines)

7-day Rolling Avg



29 Mar 05 Apr 12 Apr 19 Apr 26 Apr 03 May 10 May 17 May



07 Jun

14 Jun

24 May 31 May 21 Jun

28 Jun

o5 Jul 12 Jul 19 Jul 26 Jul





**COMMAND CENTERS** 



# **Europe & Middle East**

# **Per 1M in Region**

|              | Today  | Change |
|--------------|--------|--------|
| Active Cases | 1,058  | +0.3%  |
| Confirmed    | 18 new | +1%    |
| Deaths       | 1 new  | +0.2%  |
| Recovered    | 15 new | +1%    |

| S