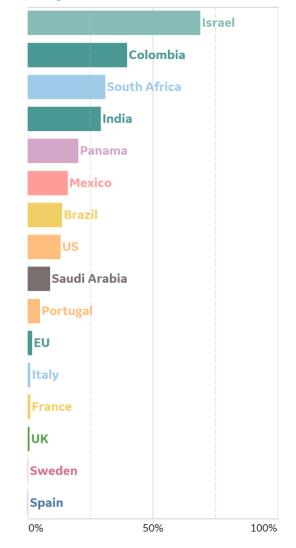

| 0      | 20        | 2,808              | 26              | 2,173              |
| Hawaii        | 947             | 45        | 0      | 26        | 2,242              | 26              | 1,269              |
| Alaska        | 2,324           | 144       | 0      | 2         | 3,280              | 24              | 932                |



# **New Confirmed Cases in Select Countries**



Updated 3 August 2020, 3:30 GMT



# Daily New Deaths / 1M

7-day rolling avg. since 15 Feb 2020





Updated 3 August 2020, 3:30 GMT







Fatality Rate

# **Deaths / Confirmed Cases**

7-day rolling avg. since 15 Feb 2020





# % Change in Case Volume in Select Countries



Updated 3 August 2020, 3:30 GMT

11

# **Over Previous 7 days**



#### **Confirmed Cases**



#### **Reported Recoveries**



# **Reported Deaths**





# Feature: Trends in CC Ecosystem Cities

Updated 3 August 2020, 3:30 GMT



Daily New Deaths

/ 1M (Lines)







Daily New Confirmed Cases / 1M (Bars)

7-day Rolling Avg

# Feature: Trends in CC Ecosystem Cities

Updated 3 August 2020, 3:30 GMT

# **Daily New Deaths**

7-day Rolling Avg / 1M (Lines)

# **Durham, NC**



# Hanford, CA



# Los Angeles, CA





Daily New Confirmed Cases / 1M (Bars)

# **Feature: Trends in CC Ecosystem Cities**

Updated 3 August 2020, 3:30 GMT



# Daily New Deaths / 1M (Lines) 7-day Rolling Avg





# Philadelphia, PA



# Orlando, FL



# Portland, OR





# **Feature: Trends in CC Ecosystem Cities**

Updated 3 August 2020, 3:30 GMT



Daily New Deaths

/ 1M (Lines)

7-day Rolling Avg



29 Mar 05 Apr 12 Apr 19 Apr 26 Apr 03 M