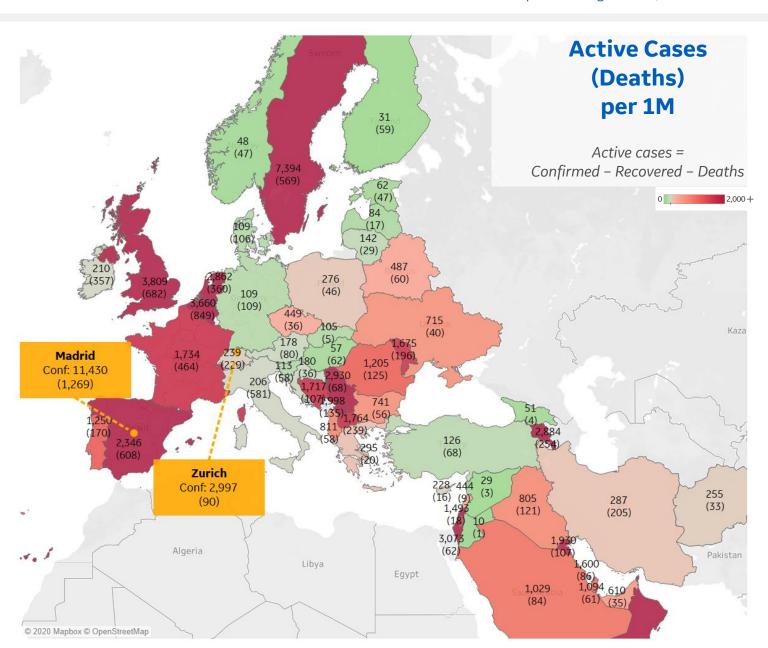

# **Europe & Middle East**

# **Per 1M in Region**

|              | Today  | Change |
|--------------|--------|--------|
| Active Cases | 1,058  | +0.3%  |
| Confirmed    | 18 new | +1%    |
| Deaths       | 1 new  | +0.2%  |
| Recovered    | 15 new | +1%    |

| Sweden      | 7,394 |
|-------------|-------|
| UK          | 3,809 |
| Belgium     | 3,660 |
| Oman        | 3,391 |
| Israel      | 3,073 |
| Serbia      | 2,930 |
| Armenia     | 2,884 |
| Netherlands | 2,862 |
| Spain       | 2,346 |
| Kosovo      | 1,998 |
|             |       |

<sup>\*</sup> Excludes regions with population < 1M

**COMMAND CENTERS** 