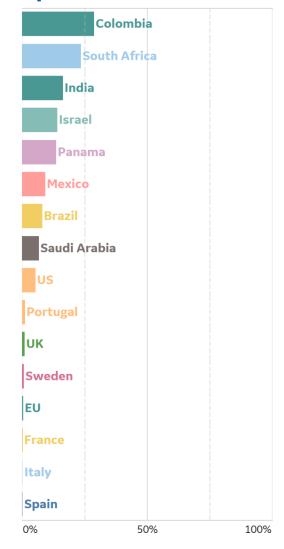

2,808              | 26              | 2,173              |
| Hawaii        | 947             | 45        | 0      | 26        | 2,242              | 26              | 1,269              |
| Alaska        | 2,324           | 144       | 0      | 2         | 3,280              | 24              | 932                |



# **New Confirmed Cases in Select Countries**



Updated 3 August 2020, 3:30 GMT



# Daily New Deaths / 1M

7-day rolling avg. since 15 Feb 2020





Updated 3 August 2020, 3:30 GMT







Fatality Rate

# **Deaths / Confirmed Cases**

7-day rolling avg. since 15 Feb 2020





# % Change in Case Volume in Select Countries



Updated 3 August 2020, 3:30 GMT

11

# **Over Previous 7 days**



#### **Confirmed Cases**



#### **Reported Recoveries**



# **Reported Deaths**





# Feature: Trends in CC Ecosystem Cities

Updated 3 August 2020, 3:30 GMT



Daily New Deaths

/ 1M (Lines)







Daily New Confirmed Cases / 1M (Bars)

7-day Rolling Avg

# Feature: Trends in CC Ecosystem Cities

Updated 3 August 2020, 3:30 GMT

# **Daily New Deaths**

7-day Rolling Avg / 1M (Lines)

# **Durham, NC**



# Hanford, CA



# Los Angeles, CA





Daily New Confirmed Cases / 1M (Bars)

# **Feature: Trends in CC Ecosystem Cities**

Updated 3 August 2020, 3:30 GMT



# Daily New Deaths / 1M (Lines) 7-day Rolling Avg





# Philadelphia, PA



# Orlando, FL



# Portland, OR





# **Feature: Trends in CC Ecosystem Cities**

Updated 3 August 2020, 3:30 GMT



Daily New Deaths

/ 1M (Lines)

7-day Rolling Avg



29 Mar 05 Apr 12 Apr 19 Apr 26 Apr 03 May 10 May 17 May



07 Ju