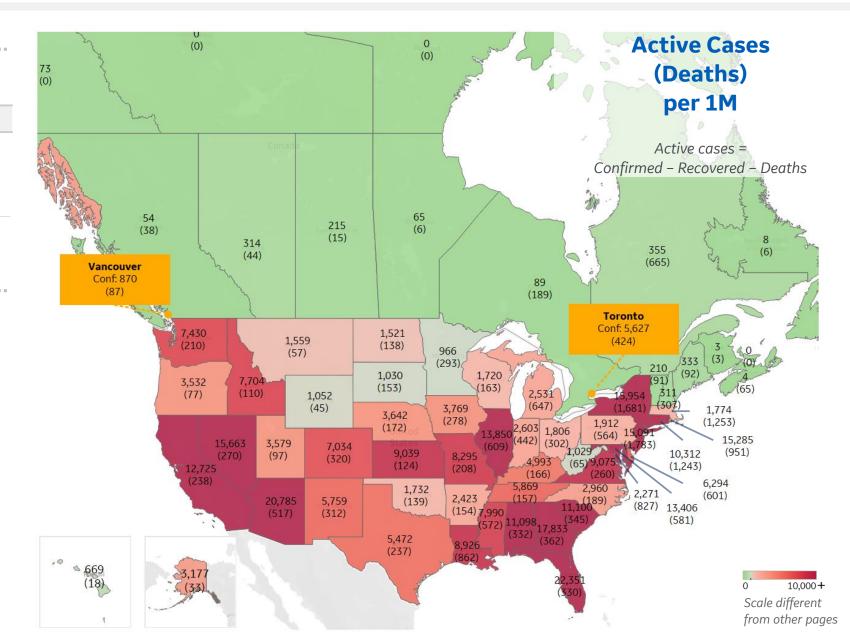

# **Per 1M in Region**

|              | Today   | Change |
|--------------|---------|--------|
| Active Cases | 8,274   | +1%    |
| Confirmed    | 130 new | +1%    |
| Deaths       | 1 new   | +0.3%  |
| Recovered    | 19 new  | +0%    |

| Florida      | 22,351 |
|--------------|--------|
| Arizona      | 20,785 |
| Georgia      | 17,833 |
| New York     | 15,954 |
| Nevada       | 15,663 |
| Rhode Island | 15,285 |
| New Jersey   | 15,091 |
| Illinois     | 13,850 |
| Maryland     | 13,406 |
| California   | 12,725 |
|              |        |