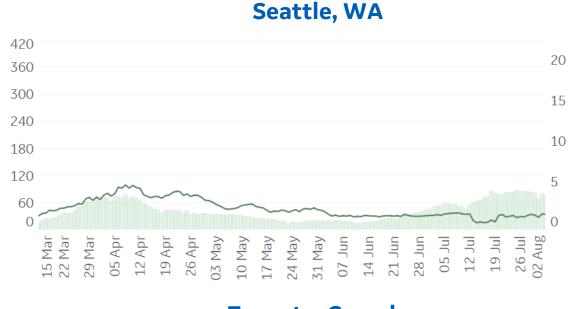

# **Feature: Trends in CC Ecosystem Cities**

Updated 3 August 2020, 3:30 GMT

Daily New Deaths

/ 1M (Lines)

7-day Rolling Avg

29 Mar 05 Apr 12 Apr 19 Apr 26 Apr 03 May 10 May 17 May

07 Jun

14 Jun

24 May 31 May 21 Jun

28 Jun

o5 Jul 12 Jul 19 Jul 26 Jul

**COMMAND CENTERS** 