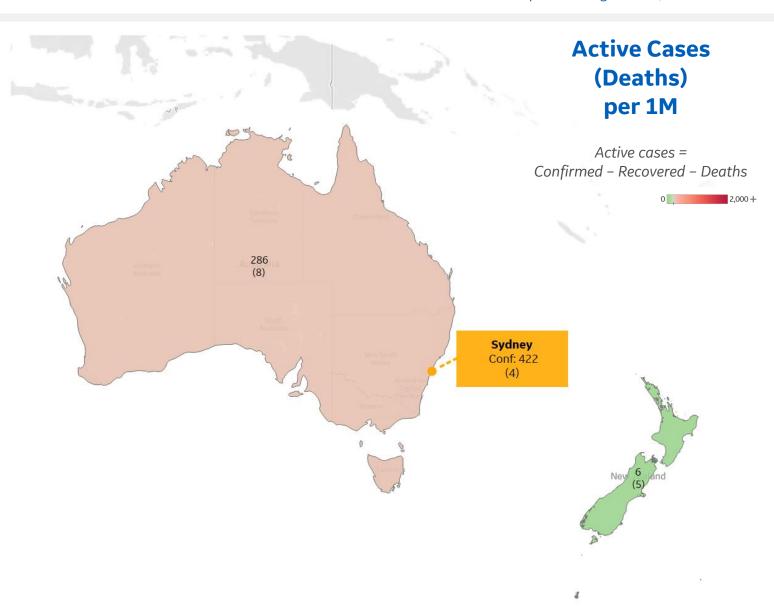

# Per 1M in Region

|              | Today   | Change |
|--------------|---------|--------|
| Active Cases | 235     | -2%    |
| Confirmed    | 1 new   | +0.2%  |
| Deaths       | 0.0 new | +0%    |
| Recovered    | 7 new   | +2%    |

| Australia   | 286 |
|-------------|-----|
| New Zealand | 6   |

<sup>\*</sup> Excludes regions with population < 1M