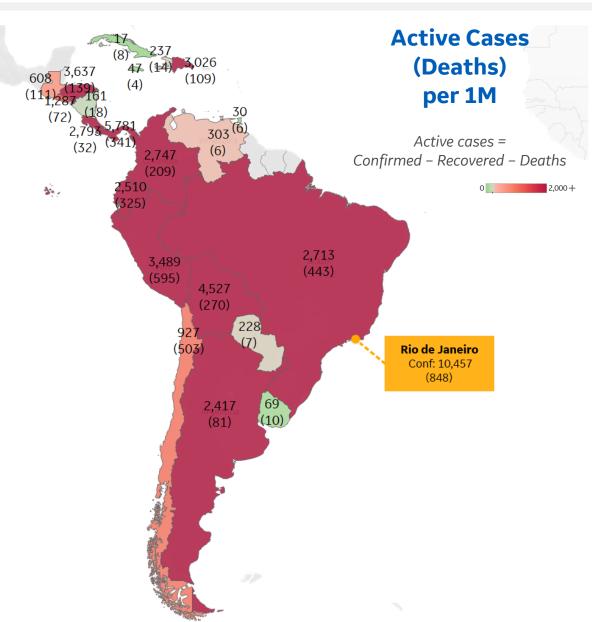

# **Central & South America**

# **Per 1M in Region**

|              | Today   | Change |
|--------------|---------|--------|
| Active Cases | 2,304   | +2%    |
| Confirmed    | 139 new | +2%    |
| Deaths       | 3 new   | +1%    |
| Recovered    | 89 new  | +1%    |

| Panama     | 5,781 |
|------------|-------|
| Bolivia    | 4,527 |
| Honduras   | 3,637 |
| Peru       | 3,489 |
| Dom. Rep.  | 3,026 |
| Costa Rica | 2,793 |
| Colombia   | 2,747 |
| Brazil     | 2,713 |
| Ecuador    | 2,510 |
| Argentina  | 2,417 |

<sup>\*</sup> Excludes regions with population < 1M

**COMMAND CENTERS** 

|              | Today   | Change |
|--------------|---------|--------|
| Active Cases | 2,713   | +0.1%  |
| Confirmed    | 121 new | +1%    |
| Deaths       | 3 new   | +1%    |
| Recovered    | 117 new | +1%    |