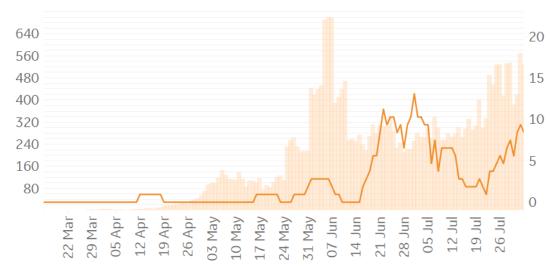

# **Feature: Trends in CC Ecosystem Cities**

Updated 3 August 2020, 3:30 GMT

# Daily New Deaths / 1M (Lines) 7-day Rolling Avg

# Philadelphia, PA

# Orlando, FL

# Portland, OR