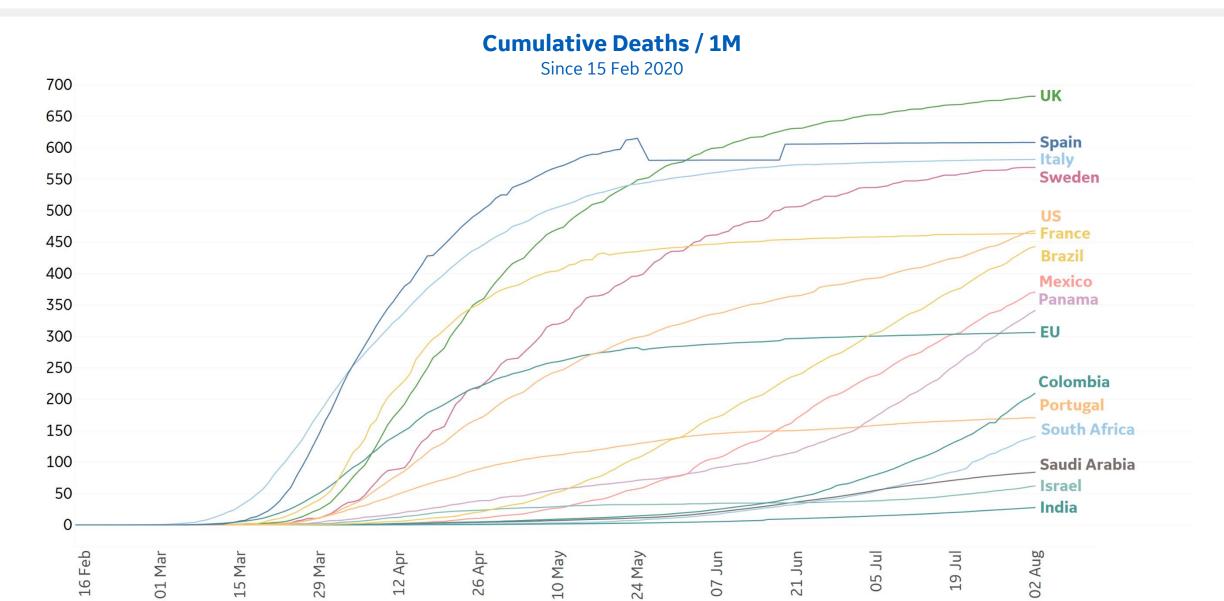

# Daily New Deaths / 1M

7-day rolling avg. since 15 Feb 2020

Updated 3 August 2020, 3:30 GMT

Fatality Rate