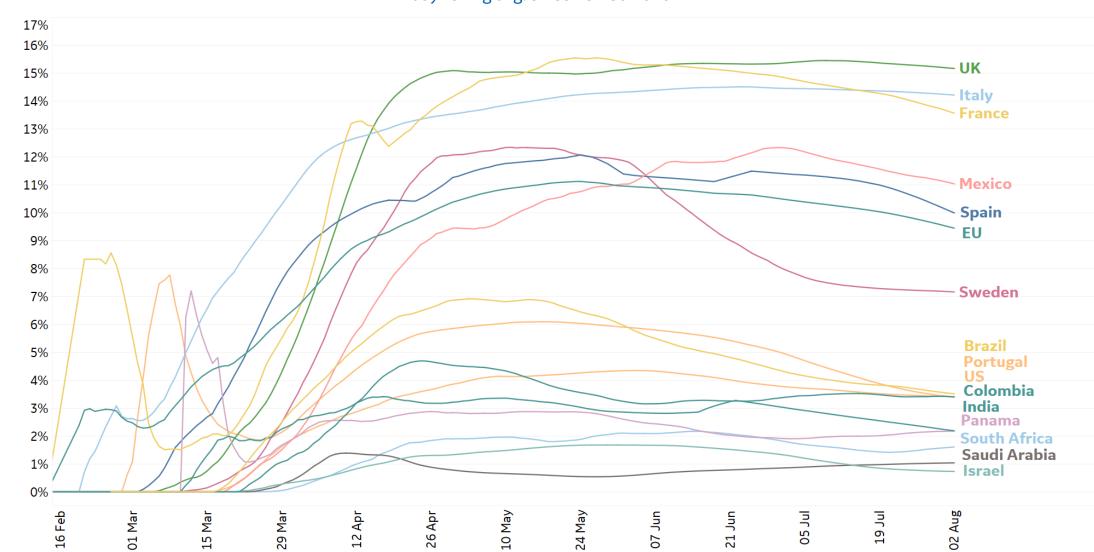

|
| Vermont       | 131             | 5         | 0      | 7         | 1,426              | 57              | 1,238              |
| Wyoming       | 609             | 39        | 0      | 20        | 2,808              | 26              | 2,173              |
| Hawaii        | 947             | 45        | 0      | 26        | 2,242              | 26              | 1,269              |
| Alaska        | 2,324           | 144       | 0      | 2         | 3,280              | 24              | 932                |



# **New Confirmed Cases in Select Countries**



Updated 3 August 2020, 3:30 GMT



# Daily New Deaths / 1M

7-day rolling avg. since 15 Feb 2020





Updated 3 August 2020, 3:30 GMT







Fatality Rate

# **Deaths / Confirmed Cases**

7-day rolling avg. since 15 Feb 2020





# % Change in Case Volume in Select Countries



Updated 3 August 2020, 3:30 GMT

11

# **Over Previous 7 days**



#### **Confirmed Cases**



#### **Reported Recoveries**



# **Reported Deaths**





# Feature: Trends in CC Ecosystem Cities

Updated 3 August 2020, 3:30 GMT



Daily New Deaths

/ 1M (Lines)







Daily New Confirmed Cases / 1M (Bars)

7-day Rolling Avg

# Feature: Trends in CC Ecosystem Cities

Updated 3 August 2020, 3:30 GMT

# **Daily New Deaths**

7-day Rolling Avg / 1M (Lines)

# **Durham, NC**



# Hanford, CA



# Los Angeles, CA





Daily New Confirmed Cases / 1M (Bars)

# **Feature: Trends in CC Ecosystem Cities**

Updated 3 August 2020, 3:30 GMT



# Daily New Deaths / 1M (Lines) 7-day Rolling Avg





# Philadelphia, PA



# Orlando, FL



# Portland, OR