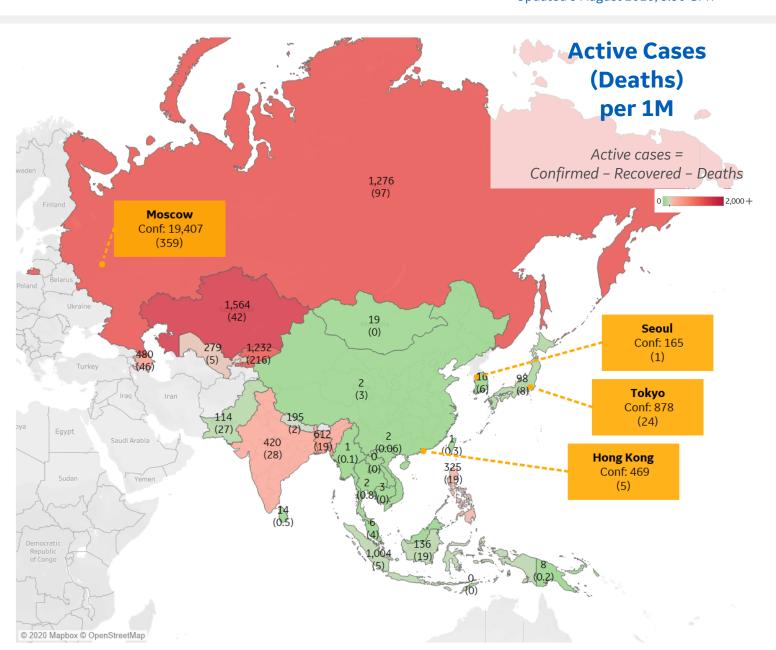

# **Per 1M in Region**

|              | Today   | Change |
|--------------|---------|--------|
| Active Cases | 240     | +2%    |
| Confirmed    | 17 new  | +2%    |
| Deaths       | 0.2 new | +1%    |
| Recovered    | 12 new  | +2%    |

| Kazakhstan  | 1,564 |
|-------------|-------|
| Russia      | 1,276 |
| Kyrgyzstan  | 1,232 |
| Singapore   | 1,004 |
| Bangladesh  | 612   |
| Azerbaijan  | 480   |
| India       | 420   |
| Philippines | 325   |
| Uzbekistan  | 279   |
| Nepal       | 195   |
|             |       |

<sup>\*</sup> Excludes regions with population < 1M

**COMMAND CENTERS** 

# **Per 1M in Region**

|              | Today   | Change |
|--------------|---------|--------|
| Active Cases | 243     | +1%    |
| Confirmed    | 9 new   | +1%    |
| Deaths       | 0.2 new | +2%    |
| Recovered    | 6 new   | +1%    |

| South Africa      | 2,628 |
|-------------------|-------|
| Eq. Guinea        | 1,822 |
| Eswatini          | 1,308 |
| Gabon             | 1,014 |
| Namibia           | 825   |
| Central African R | 605   |
| Guinea-Bissau     | 585   |
| Egypt             | 461   |
| Libya             | 456   |
| Congo (Brazzavil  | 420   |
|                   |       |

<sup>\*</sup> Excludes regions with population < 1M

\*\* Per 1M = Per 1 Million Population unless otherwise noted

**Johns Hopkins Coronavirus Resource Center:** 

https://coronavirus.jhu.edu/map.html

**Worldometer Coronavirus Reporting:** 