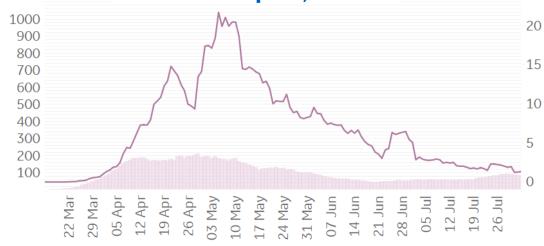

y rolling avg. since 15 Feb 2020





# % Change in Case Volume in Select Countries



Updated 3 August 2020, 3:30 GMT

11

# **Over Previous 7 days**



#### **Confirmed Cases**



#### **Reported Recoveries**



# **Reported Deaths**





# Feature: Trends in CC Ecosystem Cities

Updated 3 August 2020, 3:30 GMT



Daily New Deaths

/ 1M (Lines)







Daily New Confirmed Cases / 1M (Bars)

7-day Rolling Avg

# Feature: Trends in CC Ecosystem Cities

Updated 3 August 2020, 3:30 GMT

# **Daily New Deaths**

7-day Rolling Avg / 1M (Lines)

# **Durham, NC**



# Hanford, CA



# Los Angeles, CA





Daily New Confirmed Cases / 1M (Bars)

# **Feature: Trends in CC Ecosystem Cities**

Updated 3 August 2020, 3:30 GMT



# Daily New Deaths / 1M (Lines) 7-day Rolling Avg





# Philadelphia, PA



# Orlando, FL



# Portland, OR





# **Feature: Trends in CC Ecosystem Cities**

Updated 3 August 2020, 3:30 GMT



Daily New Deaths

/ 1M (Lines)

7-day Rolling Avg



29 Mar 05 Apr 12 Apr 19 Apr 26 Apr 03 May 10 May 17 May



07 Jun

14 Jun

24 May 31 May 21 Jun

28 Jun

o5 Jul 12 Jul 19 Jul 26 Jul





**COMMAND CENTERS** 



# **Europe & Middle East**

# **Per 1M in Region**

|              | Today  | Change |
|--------------|--------|--------|
| Active Cases | 1,058  | +0.3%  |
| Confirmed    | 18 new | +1%    |
| Deaths       | 1 new  | +0.2%  |
| Recovered    | 15 new | +1%    |

| Sweden      | 7,394 |
|-------------|-------|
| UK          | 3,809 |
| Belgium     | 3,660 |
| Oman        | 3,391 |
| Israel      | 3,073 |
| Serbia      | 2,930 |
| Armenia     | 2,884 |
| Netherla