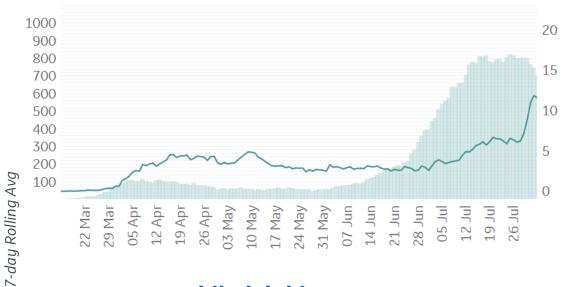

onfirmed Cases**

7-day rolling avg. since 15 Feb 2020





# % Change in Case Volume in Select Countries



Updated 3 August 2020, 3:30 GMT

11

# **Over Previous 7 days**



#### **Confirmed Cases**



#### **Reported Recoveries**



# **Reported Deaths**





# Feature: Trends in CC Ecosystem Cities

Updated 3 August 2020, 3:30 GMT



Daily New Deaths

/ 1M (Lines)







Daily New Confirmed Cases / 1M (Bars)

7-day Rolling Avg

# Feature: Trends in CC Ecosystem Cities

Updated 3 August 2020, 3:30 GMT

# **Daily New Deaths**

7-day Rolling Avg / 1M (Lines)

# **Durham, NC**



# Hanford, CA



# Los Angeles, CA





Daily New Confirmed Cases / 1M (Bars)

# **Feature: Trends in CC Ecosystem Cities**

Updated 3 August 2020, 3:30 GMT



# Daily New Deaths / 1M (Lines) 7-day Rolling Avg





# Philadelphia, PA



# Orlando, FL



# Portland, OR





# **Feature: Trends in CC Ecosystem Cities**

Updated 3 August 2020, 3:30 GMT



Daily New Deaths

/ 1M (Lines)

7-day Rolling Avg



29 Mar 05 Apr 12 Apr 19 Apr 26 Apr 03 May 10 May 17 May



07 Jun

14 Jun

24 May 31 May 21 Jun

28 Jun

o5 Jul 12 Jul 19 Jul 26 Jul





**COMMAND CENTERS** 



# **Europe & Middle East**

# **Per 1M in Region**

|              | Today  | Change |
|--------------|--------|--------|
| Active Cases | 1,058  | +0.3%  |
| Confirmed    | 18 new | +1%    |
| Deaths       | 1 new  | +0.2%  |
| Recovered    | 15 new | +1%    |

| Sweden      | 7,394 |
|-------------|-------|
| UK          | 3,809 |
| Belgium     | 3,660 |
| Oman        | 3,391 |
| Israel      | 3,073 |
| Serbia      | 2,930 |
| Armenia