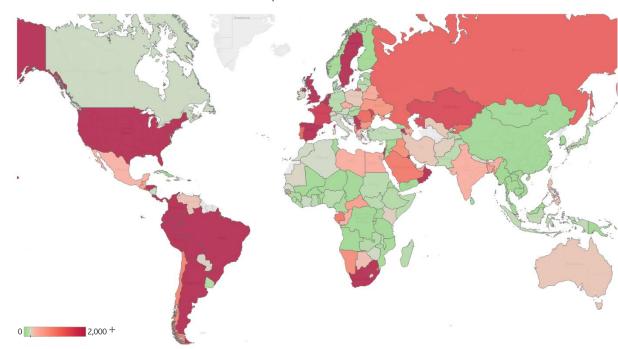

# **Top 50 Countries: Per 1M**

Updated 3 August 2020, 3:30 GMT

| 7 |
|---|
| ^ |
| J |

| 1 - 25       |                 |           | Today  |           | Total since 22 Jan |                 |                    |
|--------------|-----------------|-----------|--------|-----------|--------------------|-----------------|--------------------|
|              | Active<br>Today | Confirmed | Deaths | Recovered | Total<br>Confirmed | Total<br>Deaths | Total<br>Recovered |
| Belgium      | 3,660           | 39        | 0      | 2         | 6,027              | 849             | 1,518              |
| UK           | 3,809           | 11        | 0      | 0         | 4,512              | 682             | 21                 |
| Spain        | 2,346           | 0         | 0      | 0         | 6,171              | 608             | 3,216              |
| Peru         | 3,489           | 648       | 18     | 214       | 13,007             | 595             | 8,922              |
| Sweden       | 7,394           | 0         | 0      | 0         | 7,963              | 569             | 0                  |
| Chile        | 927             | 108       | 4      | 100       | 18,818             | 503             | 17,389             |
| US           | 9,198           | 144       | 1      | 20        | 14,102             | 468             | 4,437              |
| France       | 1,734           | 0         | 0      | 0         | 3,450              | 464             | 1,253              |
| Brazil       | 2,713           | 121       | 3      | 117       | 12,861             | 443             | 9,705              |
| Netherlands  | 2,862           | 23        | 0      | 0         | 3,234              | 360             | 12                 |
| Panama       | 5,781           | 248       | 5      | 222       | 15,633             | 341             | 9,511              |
| Ecuador      | 2,510           | 0         | 0      | 0         | 4,888              | 325             | 2,053              |
| EU           | 1,074           | 8         | 0      | 4         | 3,282              | 306             | 1,902              |
| Bolivia      | 4,527           | 117       | 8      | 16        | 6,867              | 270             | 2,069              |
| Armenia      | 2,884           | 71        | 2      | 65        | 13,178             | 254             | 10,040             |
| North Macedo | 1,764           | 78        | 2      | 88        | 5,306              | 239             | 3,303              |
| Kyrgyzstan   | 1,232           | 64        | 2      | 131       | 5,628              | 216             | 4,180              |
| Colombia     | 2,747           | 225       | 6      | 129       | 6,243              | 209             | 3,287              |
| Moldova      | 1,675           | 62        | 1      | 61        | 6,287              | 196             | 4,417              |
| Portugal     | 1,250           | 15        | 0      | 20        | 5,047              | 170             | 3,627              |
| South Africa | 2,628           | 138       | 4      | 81        | 8,624              | 141             | 5,855              |
| Honduras     | 3,637           | 52        | 1      | 10        | 4,361              | 139             | 585                |
| Kosovo       | 1,998           | 377       | 20     | 216       | 4,768              | 135             | 2,635              |
| Romania      | 1,205           | 56        | 2      | 13        | 2,765              | 125             | 1,434              |
| Iraq         | 805             | 61        | 2      | 64        | 3,211              | 121             | 2,284              |

# **Per 1M in Region**

|              | Today  | Change |
|--------------|--------|--------|
| Active Cases | 1,058  | +0.3%  |
| Confirmed    | 18 new | +1%    |
| Deaths       | 1 new  | +0.2%  |
| Recovered    | 15 new | +1%    |

# Per 1M in Region

|              | Today   | Change |
|--------------|---------|--------|
| Active Cases | 3,565   | +0.3%  |
| Confirmed    | 11 new  | +0.2%  |
| Deaths       | 0.1 new | +0.02% |
| Recovered    | 0 new   | +0%    |

# **Per 1M in Region**

|              | Today  | Change |
|--------------|--------|--------|
| Active Cases | 378    | -6%    |
| Confirmed    | 38 new | +1%    |
| Deaths       | 2 new  | +1%    |
| Recovered    | 60 new | +2%    |

# **Per 1M in Region**

|              | Today   | Change |
|--------------|---------|--------|
| Active Cases | 8,274   | +1%    |
| Confirmed    | 130 new | +1%    |
| Deaths       | 1 new   | +0.3%  |
| Recovered    | 19 new  | +0%    |

# **Per 1M in Region**

|              | Today   | Change |
|--------------|---------|--------|
| Active Cases | 2,304   | +2%    |
| Confirmed    | 139 new | +2%    |
| Deaths       | 3 new   | +1%    |
| Recovered    | 89 new  | +1%    |

# **Per 1M in Region**

|              | Today   | Change |
|--------------|---------|--------|
| Active Cases | 240     | +2%    |
| Confirmed    | 17 new  | +2%    |
| Deaths       | 0.2 new | +1%    |
| Recovered    | 12 new  | +2%    |

# Per 1M in Region

|              | Today   | Change |
|--------------|---------|--------|
| Active Cases | 235     | -2%    |
| Confirmed    | 1 new   | +0.2%  |
| Deaths       | 0.0 new | +0%    |
| Recovered    | 7 new   | +2%    |

# **Per 1M in Region**

|              | Today   | Change |
|--------------|---------|--------|
| Active Cases | 243     | +1%    |
| Confirmed    | 9 new   | +1%    |
| Deaths       | 0.2 new | +2%    |
| Recovered    | 6 new   | +1%    |