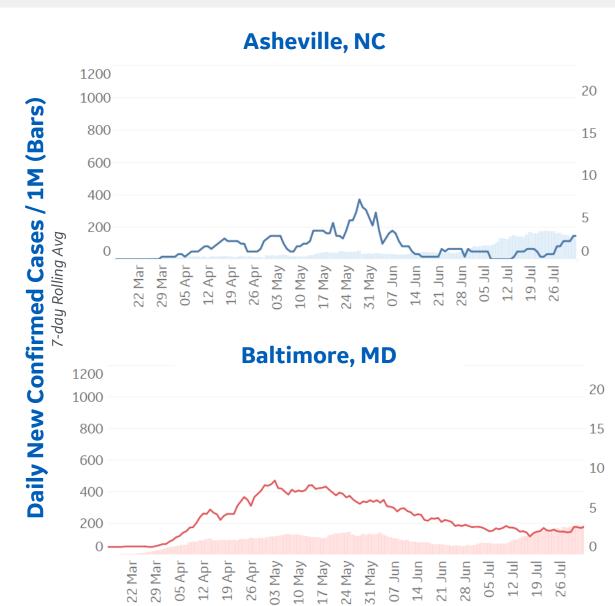

# Feature: Trends in CC Ecosystem Cities

Updated 3 August 2020, 3:30 GMT

Daily New Deaths

/ 1M (Lines)

Daily New Confirmed Cases / 1M (Bars)

7-day Rolling Avg

# Feature: Trends in CC Ecosystem Cities

Updated 3 August 2020, 3:30 GMT

# **Daily New Deaths**

7-day Rolling Avg / 1M (Lines)