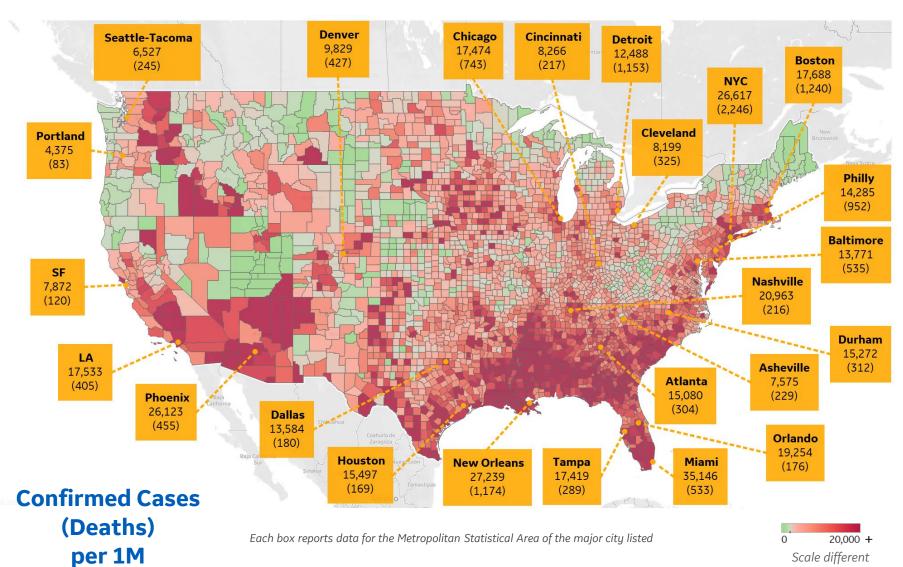

#### Top 10 Northeast Counties

Total Confirmed Cases / 1M

| Rockland County, NY    | 42,620 |
|------------------------|--------|
| Westchester County, NY | 37,224 |
| Passaic County, NJ     | 34,887 |
| Nassau County, NY      | 31,969 |
| Union County, NJ       | 29,820 |
| Suffolk County, NY     | 29,388 |
| Hudson County, NJ      | 29,043 |
| Orange County, NY      | 28,825 |
| New York City*         | 27,104 |
| Suffolk County, MA     | 26,593 |
|                        |        |

#### **Top 10 Other US Counties** Total Confirmed Cases / 1M

| Miami-Dade County, FL | 45,509 |
|-----------------------|--------|
| Yakima County, WA     | 40,048 |
| Nueces County, TX     | 34,709 |
| Jefferson Parish, LA  | 33,603 |
| Cameron County, TX    | 31,940 |
| Broward County, FL    | 29,973 |
| Charleston County, SC | 28,473 |
| Davidson County, TN   | 27,948 |
| Maricopa County, AZ   | 26,967 |
| Orleans Parish, LA    | 26,723 |
|                       |        |

#### **Note:** Includes counties ≥ 250K population

from other pages

\* New York City counties aggregated into one reporting area