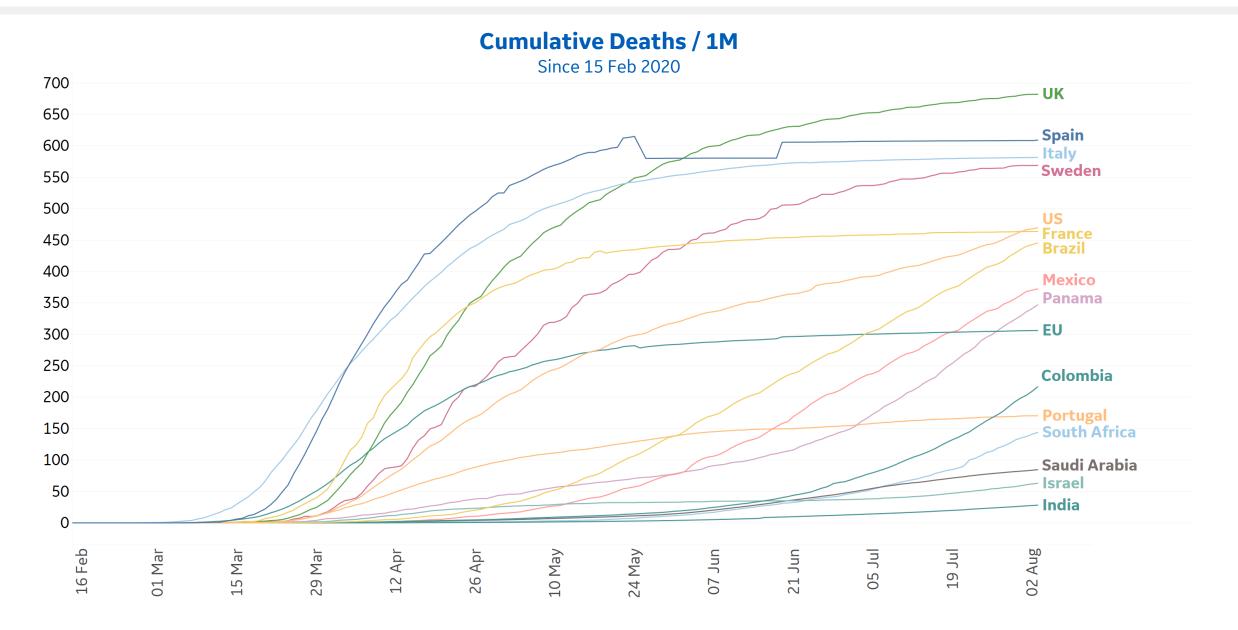

0         | 53,214             | 1,279           | N/A                | Hawaii        | 1,128           | 206       | 0      | 25        | 2,448              | 26              | 1,294              |
|              |                 |           |        |           |                    |                 | -                  | Alaska        | 2,370           | 61        | 1      | 14        | 3,341              | 25              | 946                |

N/As are due to states revising and updating case counts

Confirmed Cases in **Nevada** increased 36% (+13,671 cases) in the last two weeks

Sorted by volume of Total Deaths

## New Confirmed Cases in Select Countries

GE Healthcare

7

Updated 4 August 2020, 3:30 GMT







### Daily New Deaths / 1M

7-day rolling avg. since 15 Feb 2020











### **Deaths / Confirmed Cases**

7-day rolling avg. since 15 Feb 2020



Fatality Rate

## % Change in Case Volume in Select Countries

GE Healthcare COMMAND CENTERS

Updated 4 August 2020, 3:30 GMT 11



### **Over Previous 7 days**

# Covid-19 Multivariate Index by US County



Based on Recent Cases, Deaths, and Positivity



#### **Counties with Highest Multivariate Index**

|                       | 0      |        |            |              |
|-----------------------|--------|--------|------------|--------------|
| Excludes Counties     | Recent | Recent | Recent     | Multivariate |
| with population < 50K | Cases  | Deaths | Positivity | Index        |
| Lowndes County, MS    | 72     | 274    | 43%        | 150          |
| Hinds County, MS      | 86     | 196    | 43%