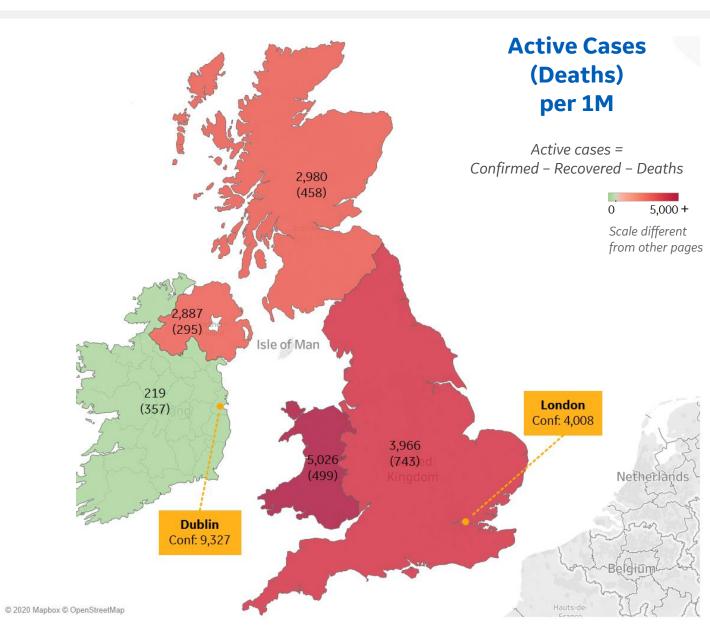

| <b>GE Healthcare</b><br>COMMAND CENTERS | ege. |
|-----------------------------------------|------|
| COMMAND CENTERS                         | 00   |

| Per 1        | Per 1M in Region |        |  |  |  |  |  |  |  |
|--------------|------------------|--------|--|--|--|--|--|--|--|
|              | Today            | Change |  |  |  |  |  |  |  |
| Active Cases | 3,578            | +0.4%  |  |  |  |  |  |  |  |
| Confirmed    | 14 new           | +0.3%  |  |  |  |  |  |  |  |
| Deaths       | 0.1 new          | +0.02% |  |  |  |  |  |  |  |
| Recovered    | 0 new            | +0%    |  |  |  |  |  |  |  |

| Wales            | 5,026 |
|------------------|-------|
| England          | 3,966 |
| Scotland         | 2,980 |
| Northern Ireland | 2,887 |
| Ireland          | 219   |

GE Healthcare COMMAND CENTERS