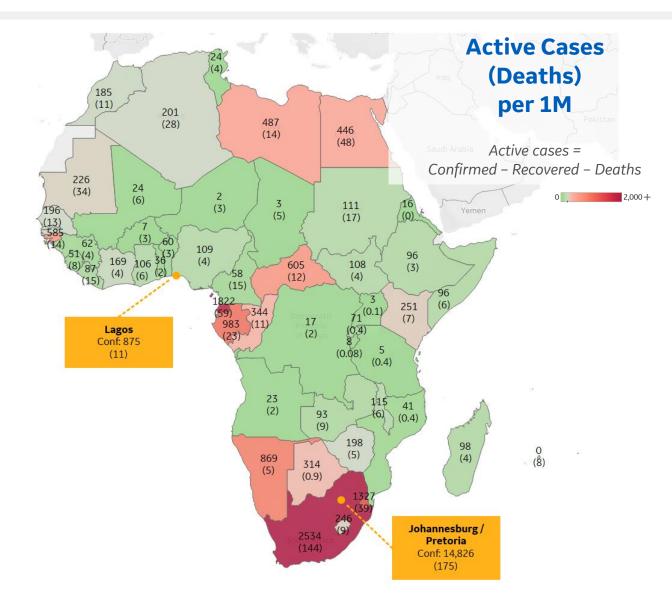

|              | Per 1M in Region |        |
|--------------|------------------|--------|
|              | Today            | Change |
| Active Cases | 253              | +5%    |
| Confirmed    | 13 new           | +2.1%  |
| Deaths       | 0.4 new          | +5%    |
| Recovered    | 1 new            | +0.3%  |

| South Africa      | 2,534 |
|-------------------|-------|
| Eq. Guinea        | 1,822 |
| Eswatini          | 1,327 |
| Gabon             | 983   |
| Namibia           | 869   |
| Central African R | 605   |
| Guinea-Bissau     | 585   |
| Libya             | 487   |
| Egypt             | 446   |
| Congo (Brazzavil  | 344   |
|                   |       |