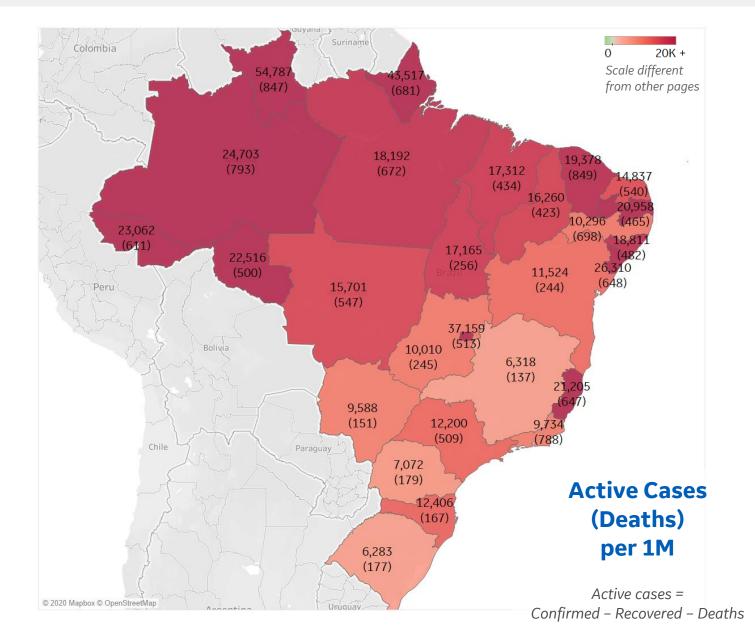

Updated 4 August 2020, 3:30 GMT 20

|              | Per 1M in Region |        |
|--------------|------------------|--------|
|              | Today            | Change |
| Active Cases | 2,619            | -3.47% |
| Confirmed    | 78 new           | +1%    |
| Deaths       | 3 new            | +1%    |
| Recovered    | 170 new          | +2%    |

#### Most Active Cases per 1M

| Distrito Federal | 37,159 |
|------------------|--------|
| Sergipe          | 26,310 |
| Amazonas         | 24,703 |
| Rondônia         | 22,516 |
| Espírito Santo   | 21,205 |
| Paraíba          | 20,958 |
| Ceará            | 19,378 |
| Alagoas          | 18,811 |
| Pará             | 18,192 |
| Maranhão         | 17,312 |
|                  |        |