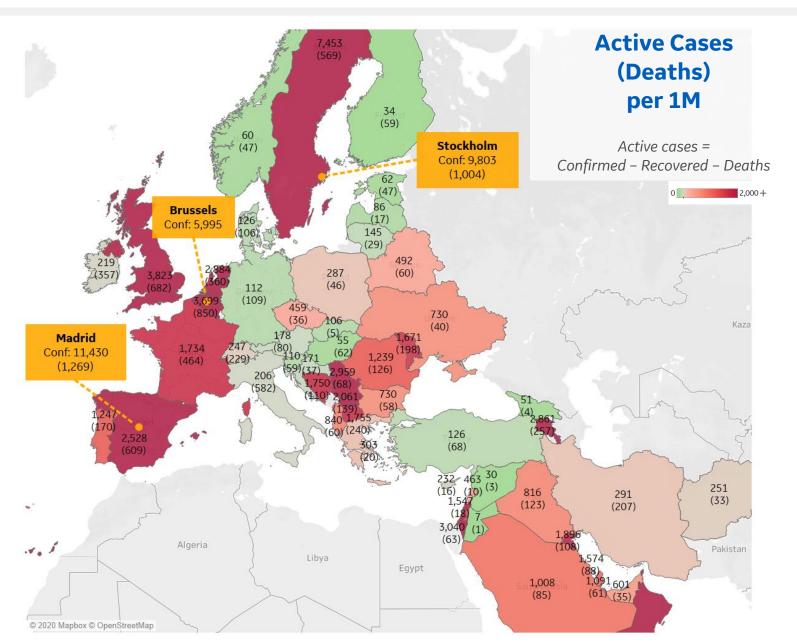

| Per :        | 1M in Region |        |
|--------------|--------------|--------|
|              | Today        | Change |
| Active Cases | 1,071        | +1.3%  |
| Confirmed    | 28 new       | +1%    |
| Deaths       | 1 new        | +0.2%  |
| Recovered    | 14 new       | +1%    |

| Sweden      | 7,453 |
|-------------|-------|
| UK          | 3,823 |
| Belgium     | 3,699 |
| Oman        | 3,391 |
| Israel      | 3,040 |
| Serbia      | 2,959 |
| Netherlands | 2,884 |
| Armenia     | 2,861 |
| Spain       | 2,528 |
| Kosovo      | 2,061 |
|             |       |

| Per          |         |        |
|--------------|---------|--------|
|              | Today   | Change |
| Active Cases | 2,237   | -3%    |
| Confirmed    | 85 new  | +1%    |
| Deaths       | 3 new   | +1%    |
| Recovered    | 148 new | +2%    |

| Panama      | 5,763 |
|-------------|-------|
| Bolivia     | 4,635 |
| Honduras    | 3,691 |
| Peru        | 3,494 |
| Dom. Rep.   | 3,052 |
| Costa Rica  | 2,855 |
| Colombia    | 2,812 |
| Brazil      | 2,619 |
| Argentina   | 2,470 |
| El Salvador | 1,319 |
|             |       |