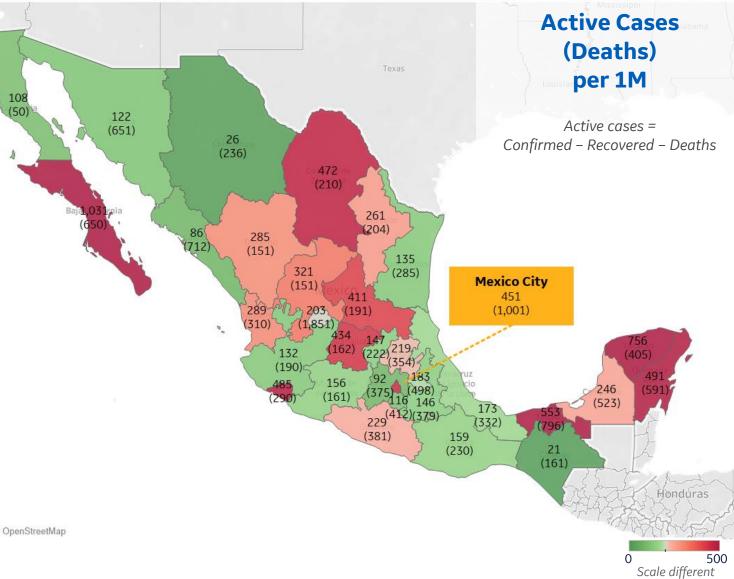

from other pages

| Per :        | 1M in Region |        |
|--------------|--------------|--------|
|              | Today        | Change |
| Active Cases | 329          | -13%   |
| Confirmed    | 37 new       | +1%    |
| Deaths       | 2 new        | +1%    |
| Recovered    | 84 new       | +3%    |

#### Most Active Cases per 1M

| Baja California Sur | 1,031 |
|---------------------|-------|
| Yucatan             | 756   |
| Tabasco             | 553   |
| Quintana Roo        | 491   |
| Colima              | 485   |
| Coahuila            | 472   |
| Distrito Federal    | 451   |
| Guanajuato          | 434   |
| San Luis Potosi     | 411   |
| Zacatecas           | 321   |
|                     |       |