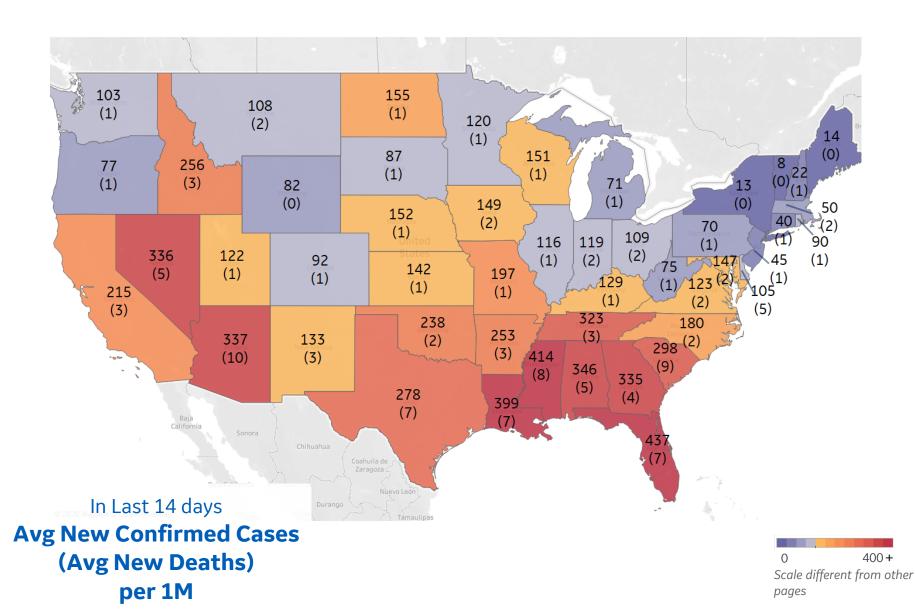

#### Top 10 by New Confirmed

Avg New Confirmed Cases / 1M

| Florida        | 437 |
|----------------|-----|
| Mississippi    | 414 |
| Louisiana      | 399 |
| Alabama        | 346 |
| Arizona        | 337 |
| Nevada         | 336 |
| Georgia        | 335 |
| Tennessee      | 323 |
| South Carolina | 298 |
| Texas          | 278 |

#### Top 10 by New Deaths Avg New Deaths / 1M

. . . . .

 $\alpha_{1}=\alpha_{2}=\alpha_{1}$ 

| Arizona        | 10 |
|----------------|----|
| South Carolina | 9  |
| Mississippi    | 8  |
| Florida        | 7  |
| Louisiana      | 7  |
| Texas          | 7  |
| Alabama        | 5  |
| Delaware       | 5  |
| Nevada         | 5  |
| Georgia        | 4  |
|                |    |