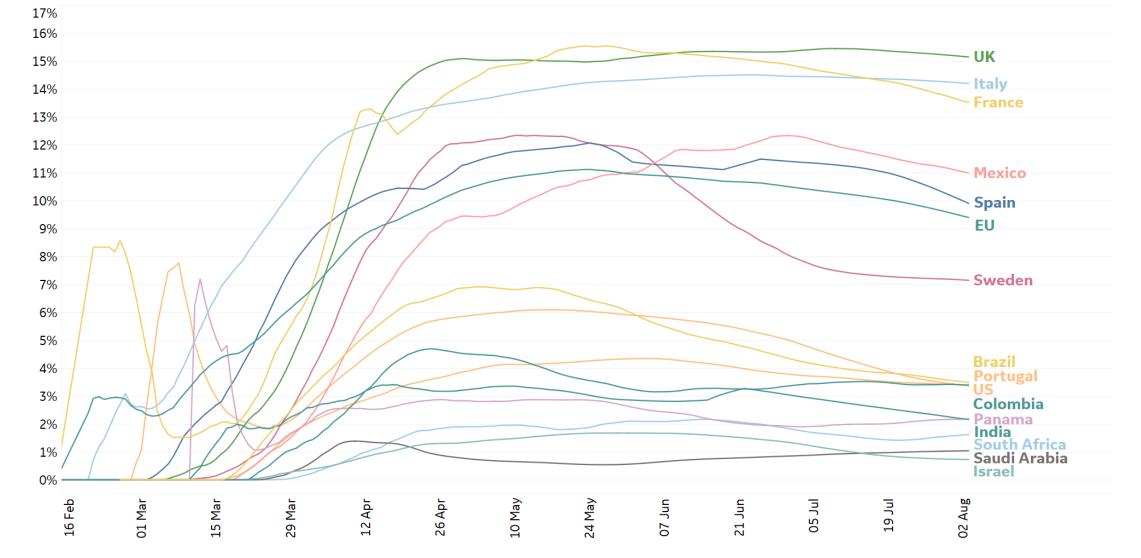

### **Deaths / Confirmed Cases**

7-day rolling avg. since 15 Feb 2020

Fatality Rate