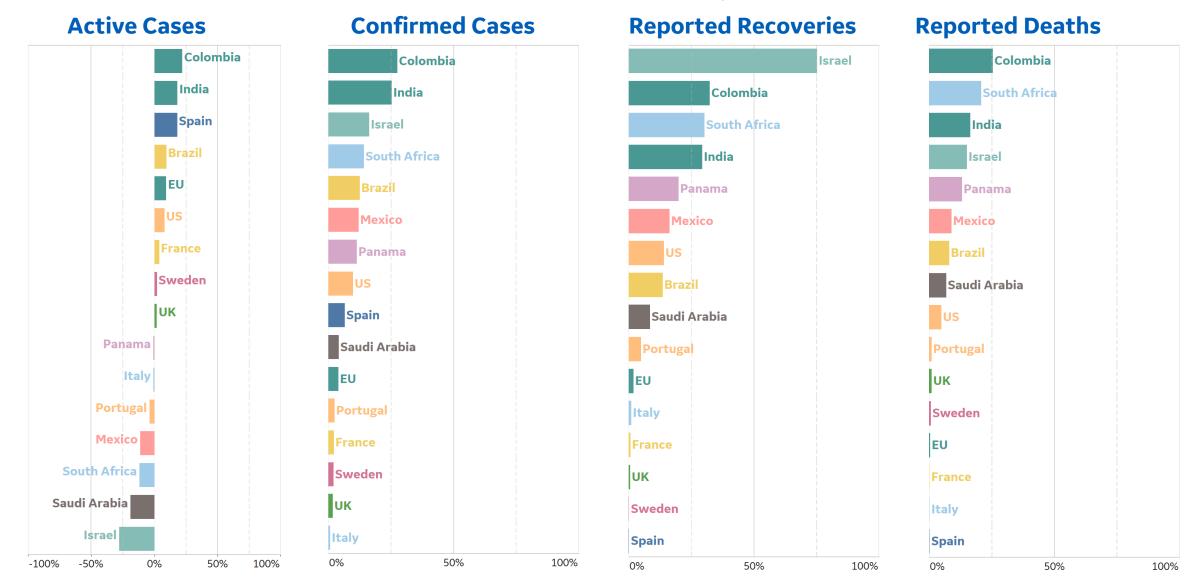

## % Change in Case Volume in Select Countries

GE Healthcare COMMAND CENTERS

Updated 4 August 2020, 3:30 GMT 11

### **Over Previous 7 days**