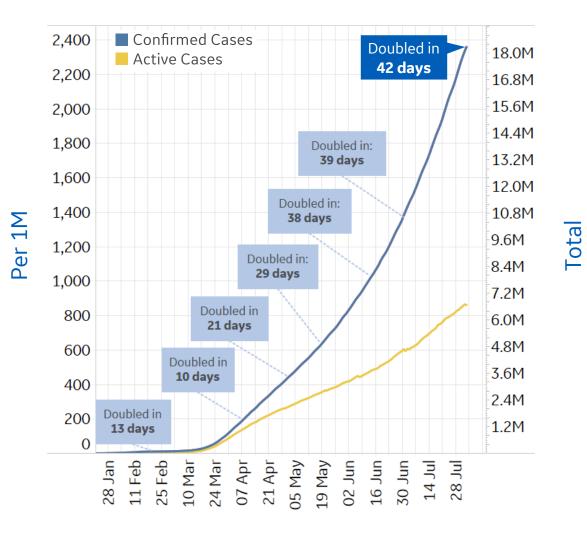

#### Trend since 22 Jan

**Today per 1M** Active cases = Confirmed – Recovered – Deaths

| Per 1M:      | Today  | Change |  |  |
|--------------|--------|--------|--|--|
| Active Today | 862    | +0%    |  |  |
| Active       | -3 new | +0%    |  |  |
| Confirmed    | 26 new | +1%    |  |  |
| Deaths       | 1 new  | +1%    |  |  |
| Recovered    | 29 new | +2%    |  |  |