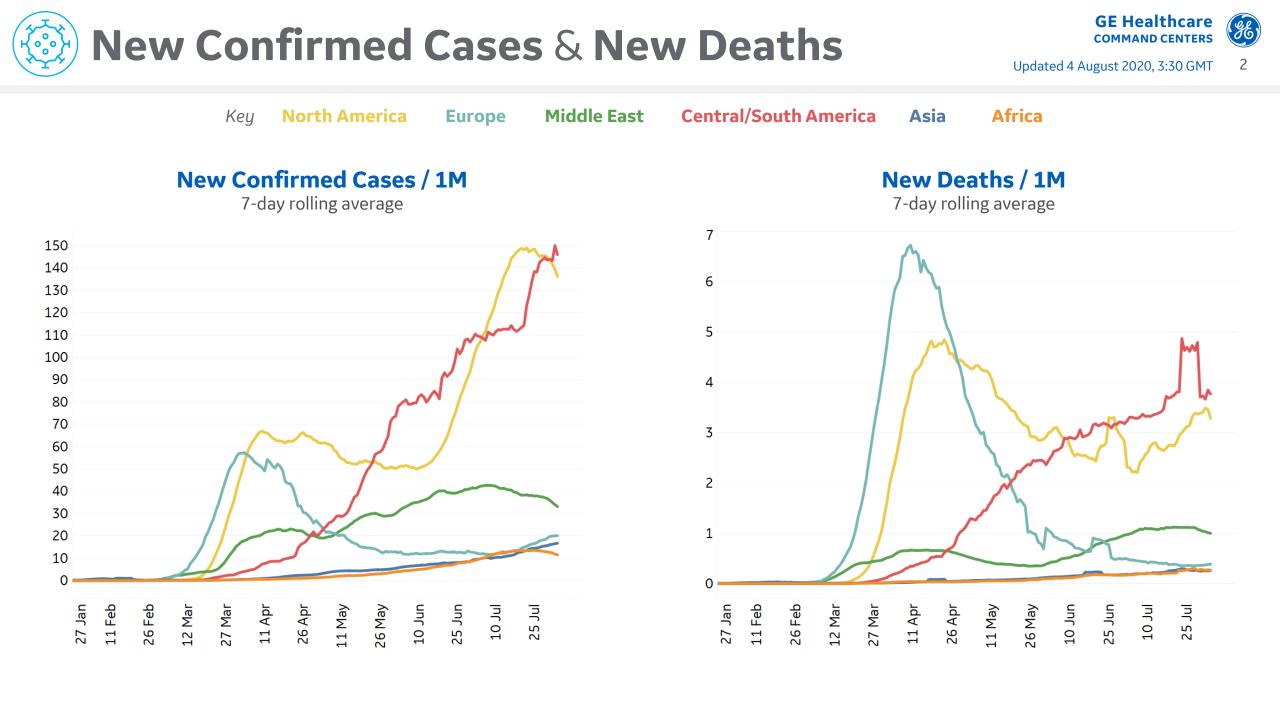

## New Confirmed Cases in Select Countries

GE Healthcare

7

Updated 4 August 2020, 3:30 GMT