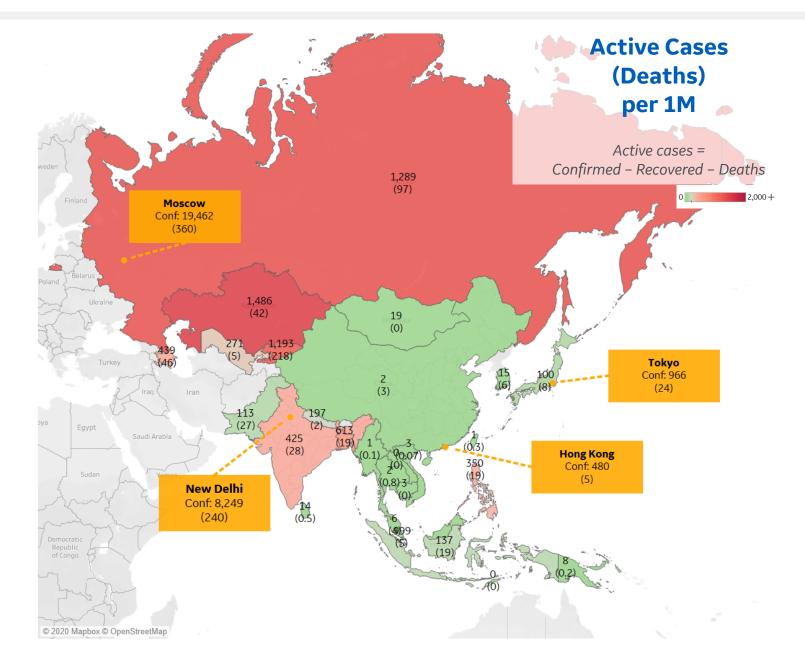

|              | Per 1M in Region |        |
|--------------|------------------|--------|
|              | Today            | Change |
| Active Cases | 242              | +1%    |
| Confirmed    | 16 new           | +2%    |
| Deaths       | 0.2 new          | +1%    |
| Recovered    | 14 new           | +2%    |

| Kazakhstan  | 1,486 |
|-------------|-------|
| Russia      | 1,289 |
| Kyrgyzstan  | 1,193 |
| Singapore   | 999   |
| Bangladesh  | 613   |
| Azerbaijan  | 439   |
| India       | 425   |
| Philippines | 350   |
| Uzbekistan  | 271   |
| Nepal       | 197   |
|             |       |