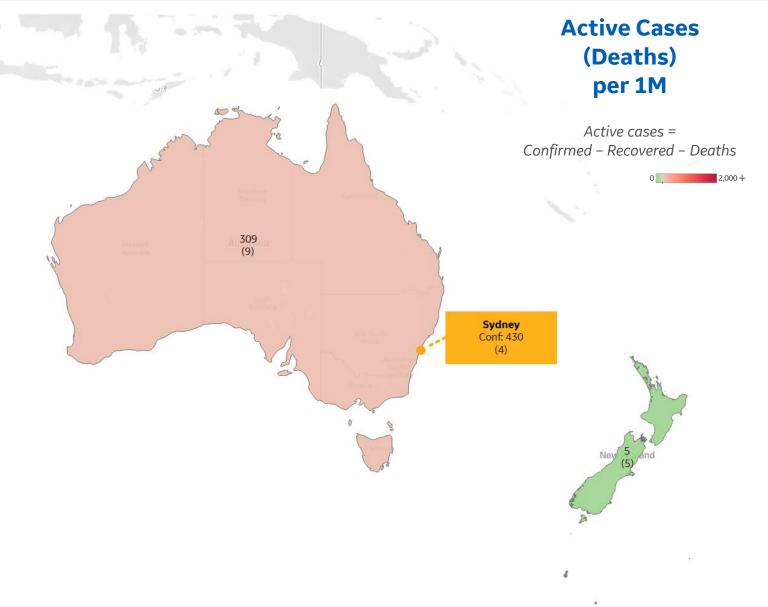

| Australia   | 309 |
|-------------|-----|
| New Zealand | 5   |

| ••••••       | Per 1M in Region |        |
|--------------|------------------|--------|
|              | Today            | Change |
| Active Cases | 238              | -2%    |
| Confirmed    | 8 new            | +1%    |
| Deaths       | 0.2 new          | +2%    |
| Recovered    | 14 new           | +3%    |