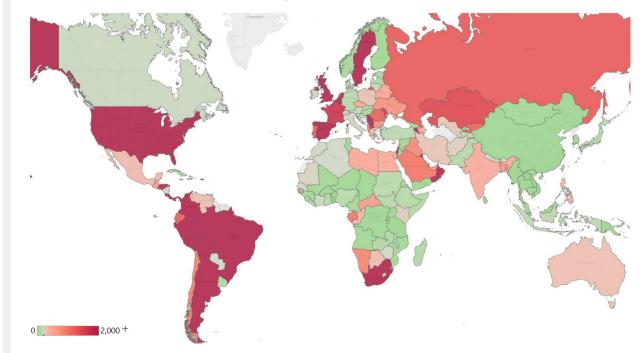

## **Top 50 Countries: Per 1M**

| 1 - 25       |                 |           | Today  |           | Total              | since 2         | 22 Jan             | 26 - 50        |                 |           | Today  |           | Total              | since 2         | 2 Jan              |
|--------------|-----------------|-----------|--------|-----------|--------------------|-----------------|--------------------|----------------|-----------------|-----------|--------|-----------|--------------------|-----------------|--------------------|
|              | Active<br>Today | Confirmed | Deaths | Recovered | Total<br>Confirmed | Total<br>Deaths | Total<br>Recovered |                | Active<br>Today | Confirmed | Deaths | Recovered | Total<br>Confirmed | Total<br>Deaths | Total<br>Recovered |
| Belgium      | 3,699           | 40        | 0      | 0         | 6,067              | 850             | 1,518              | Bos. and Herz. | 1,750           | 51        | 3      | 14        | 3,798              | 110             | 1,938              |
| UK           | 3,823           | 14        | 0      | 0         | 4,526              | 682             | 21                 | Dom. Rep.      | 3,052           | 81        | 0      | 54        | 6,740              | 109             | 3,579              |
| Spain        | 2,528           | 182       | 1      | 0         | 6,353              | 609             | 3,216              | Kuwait         | 1,896           | 91        | 1      | 124       | 15,993             | 108             | 13,989             |
| Peru         | 3,494           | 129       | 6      | 119       | 13,135             | 601             | 9,041              | Russia         | 1,289           | 37        | 1      | 23        | 5,856              | 97              | 4,470              |
| Sweden       | 7,453           | 58        | 0      | 0         | 8,022              | 569             | 0                  | Bahrain        | 1,574           | 176       | 2      | 200       | 24,586             | 88              | 22,924             |
| Chile        | 932             | 92        | 5      | 82        | 18,910             | 508             | 17,471             | Saudi Arabia   | 1,008           | 36        | 1      | 57        | 8,045              | 85              | 6,953              |
| US           | 9,198           | 137       | 2      | 135       | 14,240             | 469             | 4,572              | Argentina      | 2,470           | 107       | 4      | 50        | 4,574              | 84              | 2,020              |
| France       | 1,734           | 0         | 0      | 0         | 3,450              | 464             | 1,253              | Oman           | 3,391           | 0         | 0      | 0         | 15,501             | 82              | 12,028             |
| Brazil       | 2,619           | 78        | 3      | 170       | 12,939             | 445             | 9,875              | El Salvador    | 1,319           | 61        | 2      | 27        | 2,751              | 74              | 1,358              |
| Netherlands  | 2,884           | 22        | 0      | 0         | 3,256              | 360             | 12                 | Serbia         | 2,959           | 30        | 1      | 0         | 3,027              | 68              | 0                  |
| Panama       | 5,763           | 232       | 6      | 245       | 15,866             | 347             | 9,756              | Israel         | 3,040           | 187       | 1      | 219       | 8,599              | 63              | 5,496              |
| Ecuador      | 1,243           | 46        | 2      | 1,311     | 4,933              | 327             | 3,364              | Qatar          | 1,091           | 75        | 0      | 77        | 38,639             | 61              | 37,487             |
| EU           | 1,099           | 30        | 0      | 5         | 3,312              | 306             | 1,907              | Albania        | 840             | 35        | 2      | 4         | 1,953              | 60              | 1,053              |
| Bolivia      | 4,635           | 145       | 6      | 31        | 7,012              | 277             | 2,100              | Eq. Guinea     | 1,822           | 0         | 0      | 0         | 3,436              | 59              | 1,555              |
| Armenia      | 2,861           | 18        | 3      | 37        | 13,196             | 257             | 10,077             | Bulgaria       | 730             | 29        | 2      | 38        | 1,750              | 58              | 962                |
| North Macedo | 1,755           | 36        | 1      | 43        | 5,341              | 240             | 3,346              | Kazakhstan     | 1,486           | 62        | 0      | 140       | 4,997              | 42              | 3,469              |
| Kyrgyzstan   | 1,193           | 63        | 2      | 101       | 5,691              | 218             | 4,281              | Ukraine        | 730             | 23        | 0      | 8         | 1,710              | 40              | 940                |
| Colombia     | 2,812           | 200       | 7      | 127       | 6,443              | 217             | 3,414              | Eswatini       | 1,327           | 54        | 2      | 34        | 2,446              | 39              | 1,080              |
| Moldova      | 1,671           | 30        | 2      | 31        | 6,317              | 198             | 4,448              | Costa Rica     | 2,855           | 84        | 2      | 20        | 3,809              | 34              | 920                |
| Portugal     | 1,247           | 10        | 0      | 13        | 5,057              | 170             | 3,640              | Gabon          | 983             | 52        | 0      | 83        | 3,435              | 23              | 2,430              |
| South Africa | 2,534           | 91        | 3      | 182       | 8,715              | 144             | 6,037              | Bangladesh     | 613             | 8         | 0      | 6         | 1,470              | 19              | 837                |
| Honduras     | 3,691           | 60        | 1      | 6         | 4,422              | 140             | 591                | West Bank an   | 1,547           | 53        | 0      | 0         | 2,745              | 18              | 1,180              |
| Kosovo       | 2,061           | 135       | 4      | 69        | 4,904              | 139             | 2,704              | Namibia        | 869             | 44        | 0      | 0         | 947                | 5               | 74                 |
| Romania      | 1,239           | 43        | 1      | 8         | 2,807              | 126             | 1,442              | Singapore      | 999             | 39        | 0      | 43        | 9,068              | 5               | 8,064              |
| Iraq         | 816             | 68        | 2      | 56        | 3,279              | 123             | 2,340              | Total World    | 862             | 26        | 1      | 29        | 2,360              | 90              | 1,409              |