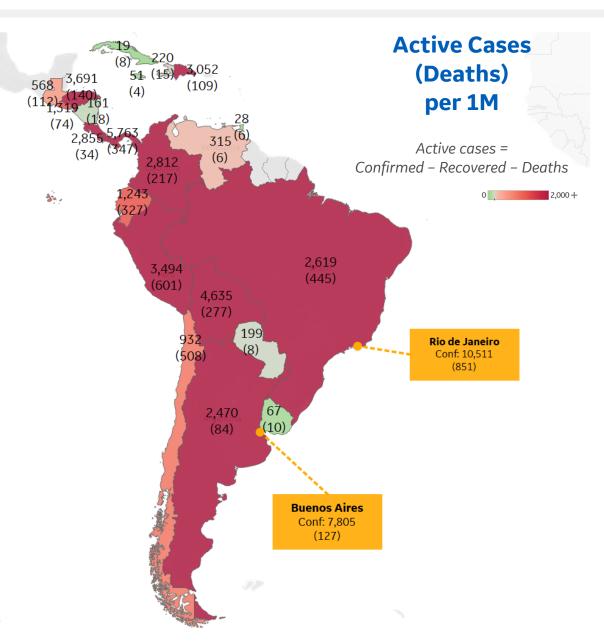

## **Top 50 Countries: Per 1M**

| 1 - 25       |                 |           | Today  |           | Total              | since 2         | 22 Jan             | 26 - 50        |                 |           | Today  |           | Total              | since 2         | 2 Jan              |
|--------------|-----------------|-----------|--------|-----------|--------------------|-----------------|--------------------|----------------|-----------------|-----------|--------|-----------|--------------------|-----------------|--------------------|
|              | Active<br>Today | Confirmed | Deaths | Recovered | Total<br>Confirmed | Total<br>Deaths | Total<br>Recovered |                | Active<br>Today | Confirmed | Deaths | Recovered | Total<br>Confirmed | Total<br>Deaths | Total<br>Recovered |
| Belgium      | 3,699           | 40        | 0      | 0         | 6,067              | 850             | 1,518              | Bos. and Herz. | 1,750           | 51        | 3      | 14        | 3,798              | 110             | 1,938              |
| UK           | 3,823           | 14        | 0      | 0         | 4,526              | 682             | 21                 | Dom. Rep.      | 3,052           | 81        | 0      | 54        | 6,740              | 109             | 3,579              |
| Spain        | 2,528           | 182       | 1      | 0         | 6,353              | 609             | 3,216              | Kuwait         | 1,896           | 91        | 1      | 124       | 15,993             | 108             | 13,989             |
| Peru         | 3,494           | 129       | 6      | 119       | 13,135             | 601             | 9,041              | Russia         | 1,289           | 37        | 1      | 23        | 5,856              | 97              | 4,470              |
| Sweden       | 7,453           | 58        | 0      | 0         | 8,022              | 569             | 0                  | Bahrain        | 1,574           | 176       | 2      | 200       | 24,586             | 88              | 22,924             |
| Chile        | 932             | 92        | 5      | 82        | 18,910             | 508             | 17,471             | Saudi Arabia   | 1,008           | 36        | 1      | 57        | 8,045              | 85              | 6,953              |
| US           | 9,198           | 137       | 2      | 135       | 14,240             | 469             | 4,572              | Argentina      | 2,470           | 107       | 4      | 50        | 4,574              | 84              | 2,020              |
| France       | 1,734           | 0         | 0      | 0         | 3,450              | 464             | 1,253              | Oman           | 3,391           | 0         | 0      | 0         | 15,501             | 82              | 12,028             |
| Brazil       | 2,619           | 78        | 3      | 170       | 12,939             | 445             | 9,875              | El Salvador    | 1,319           | 61        | 2      | 27        | 2,751              | 74              | 1,358              |
| Netherlands  | 2,884           | 22        | 0      | 0         | 3,256              | 360             | 12                 | Serbia         | 2,959           | 30        | 1      | 0         | 3,027              | 68              | 0                  |
| Panama       | 5,763           | 232       | 6      | 245       | 15,866             | 347             | 9,756              | Israel         | 3,040           | 187       | 1      | 219       | 8,599              | 63              | 5,496              |
| Ecuador      | 1,243           | 46        | 2      | 1,311     | 4,933              | 327             | 3,364              | Qatar          | 1,091           | 75        | 0      | 77        | 38,639             | 61              | 37,487             |
| EU           | 1,099           | 30        | 0      | 5         | 3,312              | 306             | 1,907              | Albania        | 840             | 35        | 2      | 4         | 1,953              | 60              | 1,053              |
| Bolivia      | 4,635           | 145       | 6      | 31        | 7,012              | 277             | 2,100              | Eq. Guinea     | 1,822           | 0         | 0      | 0         | 3,436              | 59              | 1,555              |
| Armenia      | 2,861           | 18        | 3      | 37        | 13,196             | 257             | 10,077             | Bulgaria       | 730             | 29        | 2      | 38        | 1,750              | 58              | 962                |
| North Macedo | 1,755           | 36        | 1      | 43        | 5,341              | 240             | 3,346              | Kazakhstan     | 1,486           | 62        | 0      | 140       | 4,997              | 42              | 3,469              |
| Kyrgyzstan   | 1,193           | 63        | 2      | 101       | 5,691              | 218             | 4,281              | Ukraine        | 730             | 23        | 0      | 8         | 1,710              | 40              | 940                |
| Colombia     | 2,812           | 200       | 7      | 127       | 6,443              | 217             | 3,414              | Eswatini       | 1,327           | 54        | 2      | 34        | 2,446              | 39              | 1,080              |
| Moldova      | 1,671           | 30        | 2      | 31        | 6,317              | 198             | 4,448              | Costa Rica     | 2,855           | 84        | 2      | 20        | 3,809              | 34              | 920                |
| Portugal     | 1,247           | 10        | 0      | 13        | 5,057              | 170             | 3,640              | Gabon          | 983             | 52        | 0      | 83        | 3,435              | 23              | 2,430              |
| South Africa | 2,534           | 91        | 3      | 182       | 8,715              | 144             | 6,037              | Bangladesh     | 613             | 8         | 0      | 6         | 1,470              | 19              | 837                |
| Honduras     | 3,691           | 60        | 1      | 6         | 4,422              | 140             | 591                | West Bank an   | 1,547           | 53        | 0      | 0         | 2,745              | 18              | 1,180              |
| Kosovo       | 2,061           | 135       | 4      | 69        | 4,904              | 139             | 2,704              | Namibia        | 869             | 44        | 0      | 0         | 947                | 5               | 74                 |
| Romania      | 1,239           | 43        | 1      | 8         | 2,807              | 126             | 1,442              | Singapore      | 999             | 39        | 0      | 43        | 9,068              | 5               | 8,064              |
| Iraq         | 816             | 68        | 2      | 56        | 3,279              | 123             | 2,340              | Total World    | 862             | 26        | 1      | 29        | 2,360              | 90              | 1,409              |

| Panama      | 5,763 |
|-------------|-------|
| Bolivia     | 4,635 |
| Honduras    | 3,691 |
| Peru        | 3,494 |
| Dom. Rep.   | 3,052 |
| Costa Rica  | 2,855 |
| Colombia    | 2,812 |
| Brazil      | 2,619 |
| Argentina   | 2,470 |
| El Salvador | 1,319 |
|             |       |