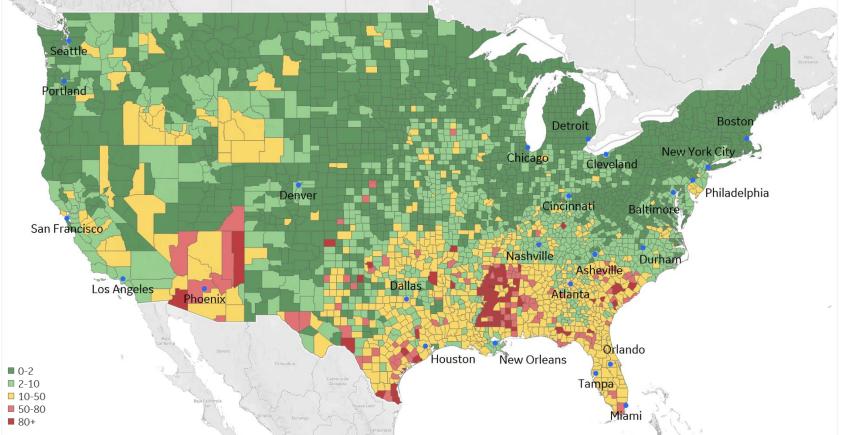

# Covid-19 Multivariate Index by US County

Based on Recent Cases, Deaths, and Positivity

#### **Counties with Highest Multivariate Index**

|                       | 0      |        |            |              |
|-----------------------|--------|--------|------------|--------------|
| Excludes Counties     | Recent | Recent | Recent     | Multivariate |
| with population < 50K | Cases  | Deaths | Positivity | Index        |
| Lowndes County, MS    | 72     | 274    | 43%        | 150          |
| Hinds County, MS      | 86     | 196    | 43%        | 123          |
| Cameron County, TX    | 248    | 721    | 12%        | 117          |
| Yuma County, AZ       | 116    | 427    | 21%        | 112          |
| Lafayette County, MS  | 67     | 167    | 43%        | 102          |
| Starr County, TX      | 113    | 719    | 12%        | 101          |
| Forrest County, MS    | 76     | 140    | 43%        | 94           |
| Drangeburg County, SC | 105    | 318    | 21%        | 87           |
| Madison County, MS    | 66     | 129    | 43%        | 85           |
| Apache County, AZ     | 61     | 340    | 21%        | 83           |
| Maverick County, TX   | 198    | 460    | 12%        | 80           |
| Walker County, AL     | 50     | 314    | 21%        | 77           |
| Navajo County, AZ     | 64     | 299    | 21%        | 75           |
| Jackson County, MS    | 75     | 95     | 43%        | 74           |
| Florence County, SC   | 101    | 256    | 21%        | 74           |
| Gila County, AZ       | 64     | 282    | 21%        | 71           |
| Miami-Dade County, FL | 188    | 191    | 19%        | 71           |
| Hidalgo County, TX    | 85     | 493    | 12%        | 70           |
| Lee County, MS        | 67     | 85     | 43%        | 66           |
| Jones County, MS      | 76     | 72     | 43%        | 64           |
| Charleston County, SC | 80     | 216    | 21%        | 61           |
| Medina County, TX     | 35     | 457    | 12%        | 60           |
| Cherokee County, SC   | 46     | 243    | 21%        | 60           |
| Nueces County, TX     | 154    | 329    | 12%        | 59           |
| Laurens County, SC    | 58     | 225    | 21%        | 58           |
| Darlington County, SC | 85     | 193    | 21%        | 57           |
| Lauderdale County, MS | 42     | 90     | 43%        | 57           |
| Lamar County, MS      | 72     | 58     | 43%        | 56           |
| Columbia County, FL   | 233    | 69     | 19%        | 56           |
| Angelina County, TX   | 87     | 356    | 12%        | 54           |
|                       |        |        |            |              |

Index = (RC + RD) \* RP

 $RD = 90 * (D_1 + (D_2/2) + (D_3/3))$ RC = C\_1 + (C\_2/2) + (C\_3/3) RP = Avg(Ppc, last 14 days)

### Legend

RC: Recent Cases, County RD: Recent Deaths, County RP: Recent Positivity, State D: Deaths / 100K, daily new C: Confirmed Cases / 100K, daily new Ppc: % Positive Cases, daily new 1: 0-7 days ago
2: 8-14 days ago
3: 15-21 days ago