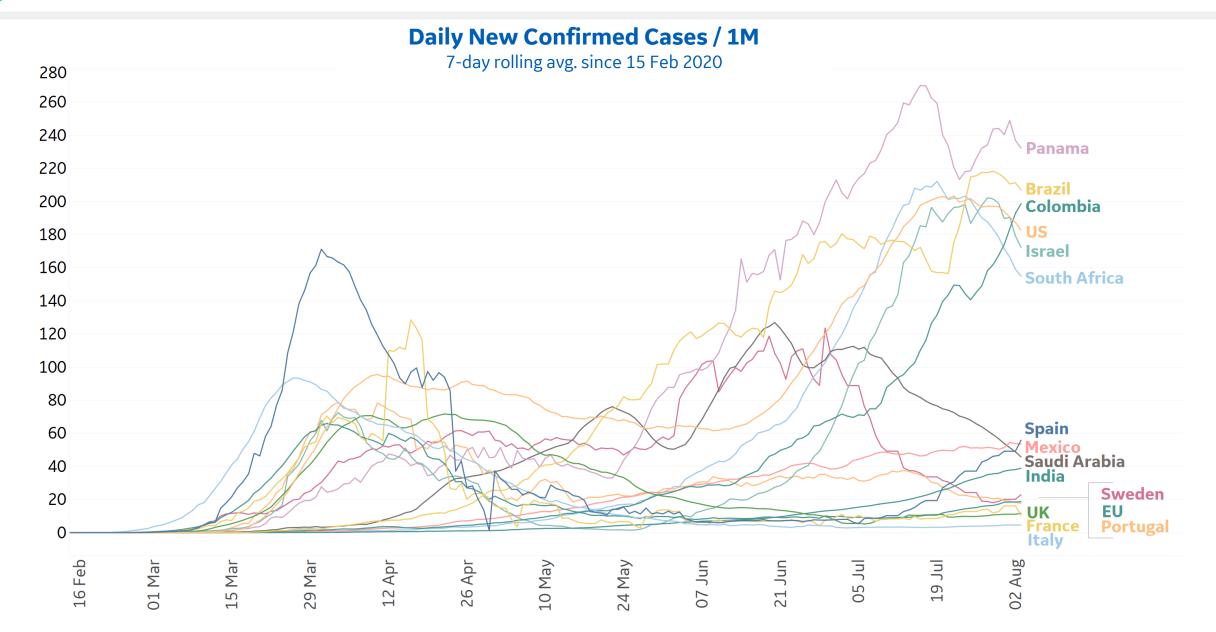

## New Confirmed Cases in Select Countries

GE Healthcare

7

Updated 4 August 2020, 3:30 GMT