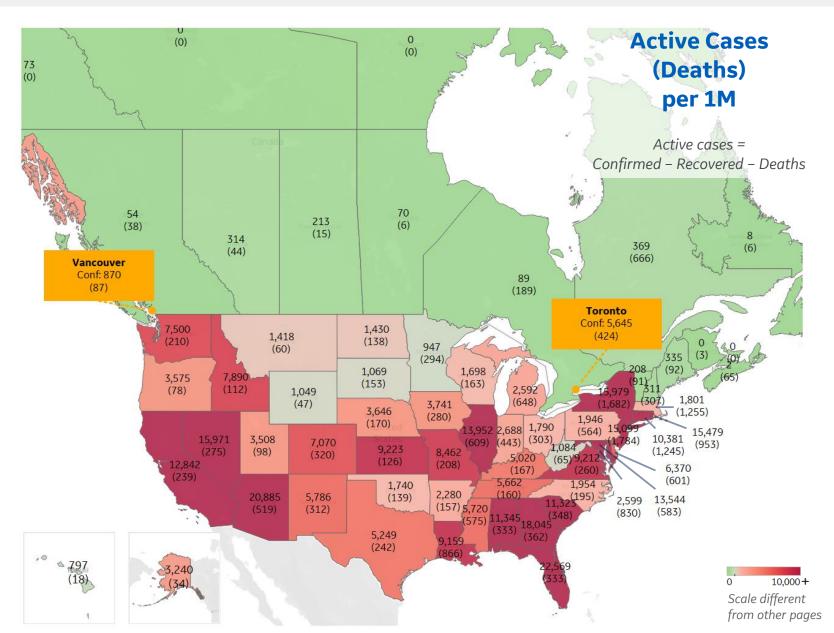

|     | United | States: | Per | 1M |
|-----|--------|---------|-----|----|
| x y | Unica  | Statts. |     |    |

| 1 26         |                 |           |        |           |                    |                 |                    | 27 51         |                 |           |        |           |                    |                 |                    |
|--------------|-----------------|-----------|--------|-----------|--------------------|-----------------|--------------------|---------------|-----------------|-----------|--------|-----------|--------------------|-----------------|--------------------|
| 1 - 26       |                 |           | Today  |           | Total              | since           | 22 Jan             | 27 - 51       |                 |           | Today  |           | Total              | since 2         | 22 Jan             |
|              | Active<br>Today | Confirmed | Deaths | Recovered | Total<br>Confirmed | Total<br>Deaths | Total<br>Recovered |               | Active<br>Today | Confirmed | Deaths | Recovered | Total<br>Confirmed | Total<br>Deaths | Total<br>Recovered |
| New Jersey   | 15,099          | 30        | 1      | 21        | 20,560             | 1,784           | 3,677              | Virginia      | 9,212           | 155       | 0      | 17        | 10,908             | 260             | 1,436              |
| New York     | 15,979          | 28        | 0      | 3         | 21,428             | 1,682           | 3,767              | Texas         | 5,249           | 292       | 5      | 511       | 15,748             | 242             | 10,257             |
| Massachuse   | 1,801           | 29        | 1      | 0         | 17,215             | 1,255           | 14,160             | California    | 12,842          | 118       | 1      | 0         | 13,081             | 239             | N/A                |
| Connecticut  | 10,381          | 71        | 1      | 0         | 14,042             | 1,245           | 2,416              | Washington    | 7,500           | 71        | 1      | 0         | 7,711              | 210             | N/A                |
| Rhode Island | 15,479          | 211       | 3      | 14        | 18,168             | 953             | 1,735              | Missouri      | 8,462           | 168       | 0      | 0         | 8,670              | 208             | N/A                |
| Louisiana    | 9,159           | 236       | 4      | 0         | 25,995             | 866             | 15,971             | N. Carolina   | 1,954           | 219       | 6      | 1,220     | 12,169             | 195             | 10,020             |
| DC           | 2,599           | 363       | 3      | 33        | 17,447             | 830             | 14,018             | Nebraska      | 3,646           | 131       | N/A    | 129       | 13,935             | 170             | 10,119             |
| Michigan     | 2,592           | 62        | 1      | 0         | 9,250              | 648             | 6,010              | Kentucky      | 5,020           | 72        | 0      | 45        | 7,052              | 167             | 1,866              |
| Illinois     | 13,952          | 102       | 1      | 0         | 14,562             | 609             | N/A                | Wisconsin     | 1,698           | 69        | 0      | 91        | 9,503              | 163             | 7,642              |
| Delaware     | 6,370           | 109       | 0      | 33        | 15,461             | 601             | 8,490              | Tennessee     | 5,662           | 148       | 3      | 352       | 16,200             | 160             | 10,379             |
| Maryland     | 13,544          | 144       | 1      | 4         | 15,076             | 583             | 949                | Arkansas      | 2,280           | 261       | 4      | 400       | 14,778             | 157             | 12,340             |
| Mississippi  | 5,720           | 192       | 3      | 2,460     | 20,538             | 575             | 14,244             | South Dakota  | 1,069           | 73        | 0      | 34        | 10,196             | 153             | 8,974              |
| Pennsylvania | 1,946           | 67        | 0      | 34        | 9,287              | 564             | 6,777              | Oklahoma      | 1,740           | 95        | 0      | 87        | 9,755              | 139             | 7,876              |
| Arizona      | 20,885          | 142       | 2      | 40        | 24,661             | 519             | 3,256              | North Dakota  | 1,430           | 164       | 0      | 255       | 8,903              | 138             | 7,335              |
| Indiana      | 2,688           | 86        | 1      | 0         | 10,165             | 443             | 7,034              | Kansas        | 9,223           | 193       | 2      | 6         | 9,759              | 126             | 411                |
| Georgia      | 18,045          | 213       | 0      | 0         | 18,407             | 362             | N/A                | Idaho         | 7,890           | 313       | 2      | 125       | 12,126             | 112             | 4,124              |
| S. Carolina  | 11,323          | 226       | 3      | 0         | 18,053             | 348             | 6,382              | Utah          | 3,508           | 110       | 1      | 180       | 12,954             | 98              | 9,347              |
| Florida      | 22,569          | 221       | 3      | 0         | 22,902             | 333             | N/A                | Maine         | 335             | 9         | 1      | 7         | 2,953              | 92              | 2,526              |
| Alabama      | 11,345          | 248       | 1      | 0         | 18,898             | 333             | 7,220              | Vermont       | 208             | 2         | 0      | 3         | 2,287              | 91              | 1,987              |
| Colorado     | 7,070           | 42        | 0      | 6         | 8,326              | 320             | 936                | Oregon        | 3,575           | 64        | 0      | 21        | 4,592              | 78              | 939                |
| New Mexico   | 5,786           | 54        | 0      | 27        | 10,077             | 312             | 3,979              | West Virginia | 1,084           | 67        | 0      | 12        | 3,894              | 65              | 2,744              |
| New Hamps    | 311             | 19        | 0      | 19        | 4,898              | 307             | 4,280              | Montana       | 1,418           | 37        | 3      | 175       | 3,961              | 60              | 2,482              |
| Ohio         | 1,790           | 80        | 1      | 95        | 8,039              | 303             | 5,946              | Wyoming       | 1,049           | 69        | 2      | 71        | 4,921              | 47              | 3,825              |
| Minnesota    | 947             | 109       | 0      | 127       | 10,029             | 294             | 8,789              | Alaska        | 3,240           | 83        | 1      | 19        | 4,567              | 34              | 1,293              |
| lowa         | 3,741           | 58        | 2      | 85        | 14,550             | 280             | 10,529             | Hawaii        | 797             | 145       | 0      | 18        | 1,729              | 18              | 914                |
| Nevada       | 15,971          | 323       | 5      | 10        | 16,622             | 275             | 376                |               |                 |           |        |           |                    |                 |                    |

N/As are due to states revising and updating case counts

Confirmed Cases in **South Carolina** increased 11% (+8,842 cases) in the last week

| 1 - 26       |                 |           | Today  |           | Total              | since 2         | 22 Jan             | 27 - 51       |                 |           | Today  |           | Total              | since 2         | 22 Jan             |
|--------------|-----------------|-----------|--------|-----------|--------------------|-----------------|--------------------|---------------|-----------------|-----------|--------|-----------|--------------------|-----------------|--------------------|
|              | Active<br>Cases | Confirmed | Deaths | Recovered | Total<br>Confirmed | Total<br>Deaths | Total<br>Recovered |               | Active<br>Cases | Confirmed | Deaths | Recovered | Total<br>Confirmed | Total<br>Deaths | Total<br>Recovered |
| New York     | 310,845         | 545       | 9      | 57        | 416,843            | 32,719          | 73,279             | Tennessee     | 38,666          | 1,009     | 19     | 2,407     | 110,636            | 1,092           | 70,878             |
| New Jersey   | 134,108         | 264       | 10     | 185       | 182,614            | 15,846          | 32,660             | Rhode Island  | 16,398          | 224       | 3      | 15        | 19,246             | 1,010           | 1,838              |
| California   | 507,410         | 4,676     | 45     | 0         | 516,851            | 9,441           | N/A                | Wisconsin     | 9,884           | 404       | 1      | 531       | 55,328             | 949             | 44,495             |
| Massachuse   | 12,414          | 199       | 10     | 0         | 118,657            | 8,648           | 97,595             | lowa          | 11,802          | 182       | 6      | 267       | 45,905             | 884             | 33,219             |
| Illinois     | 176,799         | 1,298     | 9      | 0         | 184,522            | 7,723           | N/A                | Nevada        | 49,194          | 994       | 15     | 31        | 51,199             | 847             | 1,158              |
| Pennsylvania | 24,913          | 861       | 1      | 429       | 118,894            | 7,224           | 86,757             | Kentucky      | 22,429          | 323       | 2      | 200       | 31,508             | 744             | 8,335              |
| Florida      | 484,727         | 4,752     | 73     | 0         | 491,884            | 7,157           | N/A                | New Mexico    | 12,132          | 114       | 1      | 57        | 21,130             | 655             | 8,343              |
| Texas        | 152,186         | 8,479     | 138    | 14,818    | 456,624            | 7,016           | 297,422            | DC            | 1,834           | 256       | 2      | 23        | 12,313             | 586             | 9,893              |
| Michigan     | 25,885          | 616       | 10     | 0         | 92,374             | 6,467           | 60,022             | Delaware      | 6,203           | 106       | 0      | 32        | 15,055             | 585             | 8,267              |
| Connecticut  | 37,012          | 252       | 5      | 0         | 50,062             | 4,437           | 8,613              | Oklahoma      | 6,886           | 377       | 1      | 345       | 38,602             | 551             | 31,165             |
| Louisiana    | 42,576          | 1,099     | 17     | 0         | 120,846            | 4,024           | 74,246             | Arkansas      | 6,882           | 787       | 11     | 1,206     | 44,597             | 475             | 37,240             |
| Georgia      | 191,593         | 2,258     | 2      | 0         | 195,435            | 3,842           | N/A                | New Hamps     | 423             | 26        | 0      | 26        | 6,660              | 417             | 5,820              |
| Arizona      | 152,016         | 1,030     | 14     | 289       | 179,497            | 3,779           | 23,702             | Kansas        | 26,869          | 561       | 6      | 18        | 28,432             | 367             | 1,196              |
| Ohio         | 20,923          | 932       | 10     | 1,107     | 93,963             | 3,539           | 69,501             | Oregon        | 15,078          | 269       | 2      | 88        | 19,366             | 328             | 3,960              |
| Maryland     | 81,881          | 870       | 8      | 27        | 91,144             | 3,523           | 5,740              | Nebraska      | 7,053           | 254       | -4     | 250       | 26,956             | 328             | 19,575             |
| Indiana      | 18,098          | 576       | 5      | 0         | 68,433             | 2,980           | 47,355             | Utah          | 11,248          | 354       | 3      | 578       | 41,529             | 314             | 29,967             |
| Virginia     | 78,633          | 1,324     | 0      | 147       | 93,106             | 2,218           | 12,255             | Idaho         | 14,100          | 560       | 3      | 224       | 21,670             | 200             | 7,370              |
| N. Carolina  | 20,494          | 2,300     | 60     | 12,791    | 127,630            | 2,043           | 105,093            | South Dakota  | 946             | 65        | 0      | 30        | 9,020              | 135             | 7,939              |
| Colorado     | 40,713          | 241       | 0      | 34        | 47,950             | 1,844           | 5,393              | Maine         | 450             | 12        | 1      | 9         | 3,970              | 124             | 3,396              |
| S. Carolina  | 58,299          | 1,163     | 16     | 0         | 92,951             | 1,793           | 32,859             | West Virginia | 1,943           | 120       | 0      | 21        | 6,978              | 117             | 4,918              |
| Mississippi  | 17,023          | 572       | 8      | 7,320     | 61,125             | 1,711           | 42,391             | North Dakota  | 1,090           | 125       | 0      | 194       | 6,785              | 105             | 5,590              |
| Minnesota    | 5,339           | 613       | 2      | 718       | 56,560             | 1,656           | 49,565             | Montana       | 1,516           | 40        | 3      | 187       | 4,233              | 64              | 2,653              |
| Alabama      | 55,627          | 1,217     | 6      | 0         | 92,661             | 1,633           | 35,401             | Vermont       | 130             | 1         | 0      | 2         | 1,427              | 57              | 1,240              |
| Washington   | 57,115          | 542       | 4      | 0         | 58,715             | 1,600           | N/A                | Wyoming       | 607             | 40        | 1      | 41        | 2,848              | 27              | 2,214              |
| Missouri     | 51,935          | 1,030     | 3      | 0         | 53,214             | 1,279           | N/A                | Hawaii        | 1,128           | 206       | 0      | 25        | 2,448              | 26              | 1,294              |
|              |                 |           |        |           |                    |                 | -                  | Alaska        | 2,370           | 61        | 1      | 14        | 3,341              | 25              | 946                |

| Florida      | 22,569 |
|--------------|--------|
| Arizona      | 20,885 |
| Georgia      | 18,045 |
| New York     | 15,979 |
| Nevada       | 15,971 |
| Rhode Island | 15,479 |
| New Jersey   | 15,099 |
| Illinois     | 13,952 |
| Maryland     | 13,544 |
| California   | 12,842 |
|              |        |