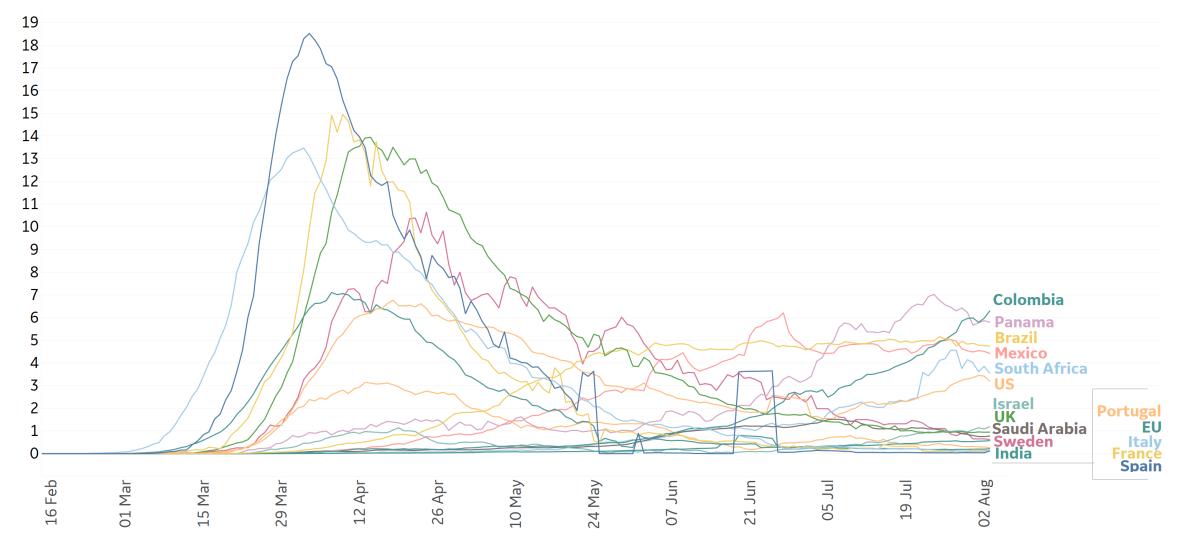

## New Confirmed Cases in Select Countries

GE Healthcare

7

Updated 4 August 2020, 3:30 GMT

### Daily New Deaths / 1M

7-day rolling avg. since 15 Feb 2020