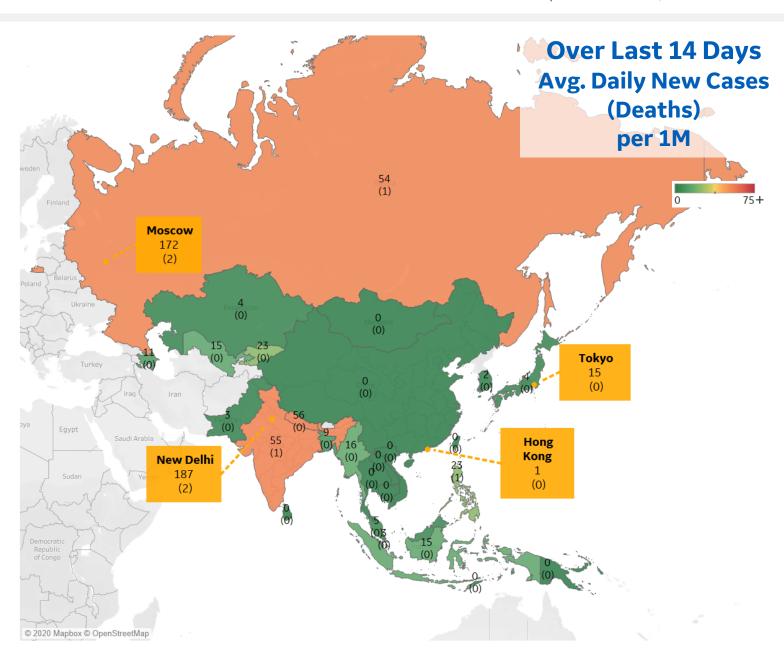

# **Top 50 Countries: Per 1M**

Updated 5 Oct 2020, 3:30 GMT

| 1 - 25         | Average over last 7 days |               |                    | <b>Total</b><br>Since 22 Jan | Change from 14d Ago in 14 day avg of daily new |           |        |
|----------------|--------------------------|---------------|--------------------|------------------------------|------------------------------------------------|-----------|--------|
|                | New<br>Confirmed         | New<br>Deaths | Total<br>Confirmed | Total<br>Recovered           | Total<br>Deaths                                | Confirmed | Deaths |
| Peru           | 93                       | 2             | 24,917             | 21,257                       | 989                                            | -26%      | -26%   |
| Belgium        | 198                      | 1             | 11,237             | 1,698                        | 868                                            | 101%      | 183%   |
| Bolivia        | 36                       | 3             | 11,725             | 8,357                        | 694                                            | -37%      | -78%   |
| Brazil         | 123                      | 3             | 23,124             | 20,584                       | 689                                            | -9%       | -8%    |
| Spain          | 224                      | 3             | 16,895             | 3,216                        | 686                                            | 6%        | 48%    |
| Chile          | 92                       | 3             | 24,596             | 23,125                       | 679                                            | 1%        | 0%     |
| Ecuador        | 51                       | 3             | 7,994              | 6,831                        | 660                                            | 75%       | -87%   |
| US             | 130                      | 2             | 22,410             | 8,797                        | 634                                            | 15%       | -3%    |
| UK             | 143                      | 1             | 7,448              | N/A**                        | 625                                            | 130%      | 154%   |
| Mexico         | 35                       | 3             | 5,907              | 5,004                        | 613                                            | 1%        | -6%    |
| Italy          | 37                       | 0             | 5,381              | 3,836                        | 595                                            | 32%       | 68%    |
| Sweden         | 48                       | 0             | 9,336              | N/A**                        | 584                                            | 86%       | 0%     |
| Panama         | 157                      | 3             | 26,719             | 21,278                       | 562                                            | -1%       | -3%    |
| Colombia       | 118                      | 3             | 16,804             | 14,969                       | 525                                            | -9%       | -10%   |
| France         | 169                      | 1             | 9,644              | 1,536                        | 493                                            | 35%       | 73%    |
| Argentina      | 276                      | 17            | 17,667             | 14,087                       | 465                                            | 10%       | 149%   |
| Netherlands    | 231                      | 1             | 8,242              | 256                          | 380                                            | 111%      | 291%   |
| Ireland        | 88                       | 0             | 7,702              | 4,732                        | 367                                            | 56%       | 20%    |
| North Macedo   | 80                       | 2             | 9,019              | 7,364                        | 363                                            | 25%       | -17%   |
| Moldova        | 202                      | 3             | 14,026             | 10,153                       | 339                                            | 47%       | 16%    |
| EU             | 99                       | 1             | 6,896              | 2,705                        | 335                                            | 34%       | 59%    |
| Armenia        | 149                      | 1             | 17,716             | 15,075                       | 330                                            | 91%       | 42%    |
| Iran           | 43                       | 2             | 5,617              | 4,643                        | 321                                            | 40%       | 32%    |
| South Africa   | 25                       | 1             | 11,487             | 10,366                       | 286                                            | -12%      | -4%    |
| Bos. and Herz. | 62                       | 2             | 8,642              | 6,663                        | 268                                            | -24%      | 7%     |

| 26 - 50      | Average over last 7 days |               |                    | <b>Total</b><br>Since 22 Jan | Change from 14d Ago<br>in 14 day avg of daily new |           |        |
|--------------|--------------------------|---------------|--------------------|------------------------------|---------------------------------------------------|-----------|--------|
|              | New<br>Confirmed         | New<br>Deaths | Total<br>Confirmed | Total<br>Recovered           | Total<br>Deaths                                   | Confirmed | Deaths |
| Kosovo       | 0                        | 0             | 6,873              | 4,762                        | 264                                               | N/A       | N/A    |
| Romania      | 98                       | 2             | 7,064              | 5,621                        | 260                                               | 30%       | 5%     |
| Honduras     | 73                       | 2             | 8,040              | 2,959                        | 245                                               | 17%       | 34%    |
| Switzerland  | 42                       | 0             | 6,284              | 5,292                        | 240                                               | 4%        | 0%     |
| Iraq         | 105                      | 1             | 9,426              | 7,645                        | 234                                               | 2%        | -19%   |
| Israel       | 590                      | 4             | 30,821             | 22,602                       | 199                                               | 38%       | 95%    |
| Dom. Rep.    | 41                       | 1             | 10,553             | 8,330                        | 197                                               | -31%      | -57%   |
| Portugal     | 78                       | 1             | 7,762              | 4,924                        | 197                                               | 27%       | 29%    |
| Oman         | 107                      | 2             | 19,831             | 17,682                       | 191                                               | 22%       | 11%    |
| Costa Rica   | 200                      | 3             | 15,544             | 8,835                        | 186                                               | -8%       | 7%     |
| Kyrgyzstan   | 26                       | 0             | 7,270              | 6,655                        | 163                                               | 125%      | 0%     |
| Bahrain      | 277                      | 2             | 42,703             | 39,654                       | 153                                               | -21%      | 77%    |
| Kuwait       | 116                      | 1             | 25,061             | 23,191                       | 146                                               | -23%      | 0%     |
| Russia       | 61                       | 1             | 8,285              | 6,684                        | 146                                               | 43%       | 21%    |
| Saudi Arabia | 13                       | 1             | 9,662              | 9,234                        | 140                                               | -27%      | -3%    |
| Paraguay     | 110                      | 3             | 6,194              | 3,814                        | 130                                               | -3%       | 21%    |
| Kazakhstan   | 4                        | 0             | 5,764              | 5,500                        | 92                                                | -2%       | -35%   |
| Belarus      | 34                       | 0             | 8,451              | 7,953                        | 90                                                | 48%       | 3%     |
| Qatar        | 70                       | 0             | 43,907             | 42,858                       | 75                                                | -5%       | -14%   |
| West Bank an | 87                       | 1             | 9,082              | 7,594                        | 72                                                | -39%      | -16%   |
| Czechia      | 238                      | 2             | 7,699              | 4,123                        | 68                                                | 57%       | 234%   |
| Lebanon      | 172                      | 1             | 6,517              | 2,898                        | 59                                                | 71%       | 3%     |
| UAE          | 106                      | 0             | 9,990              | 8,910                        | 43                                                | 27%       | 38%    |
| Singapore    | 3                        | 0             | 9,882              | 9,841                        | 5                                                 | -57%      | N/A    |
| Total World  | 37                       | 1             | 4,528              | 3,154                        | 134                                               | 3%        | -3%    |

\*Change from 14d ago: Compares 14d-avgs. of Daily New Cases/Deaths today with 14d-avgs. from 14d ago

In the past 5 days, cumulative confirmed cases in **Belgium** increased 10%

Sorted by Total Deaths / 1M Top 50 countries selected by Cases / 1M Excluded countries with population < 1M