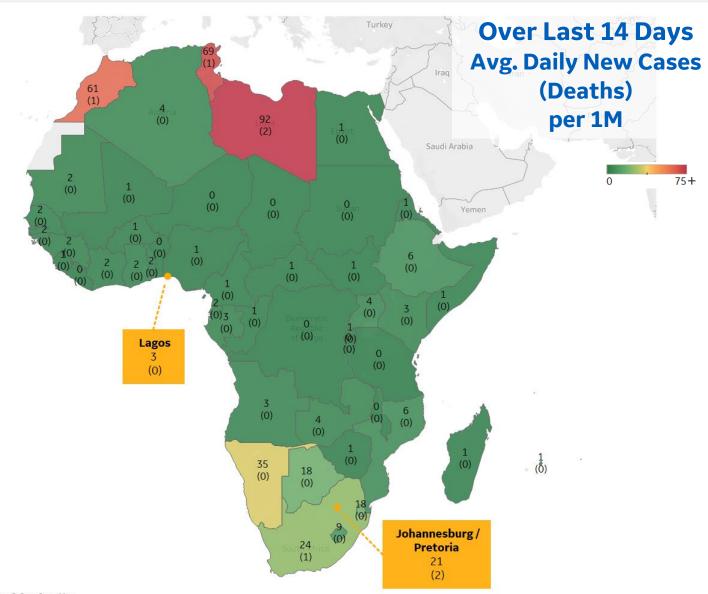

\*Change from 14d ago: Compares 14d-avgs. of Daily New Cases/Deaths today with 14d-avgs. from 14d ago

In the past 5 days, cumulative confirmed cases in **Belgium** increased 10%

Sorted by Total Deaths / 1M Top 50 countries selected by Cases / 1M Excluded countries with population < 1M