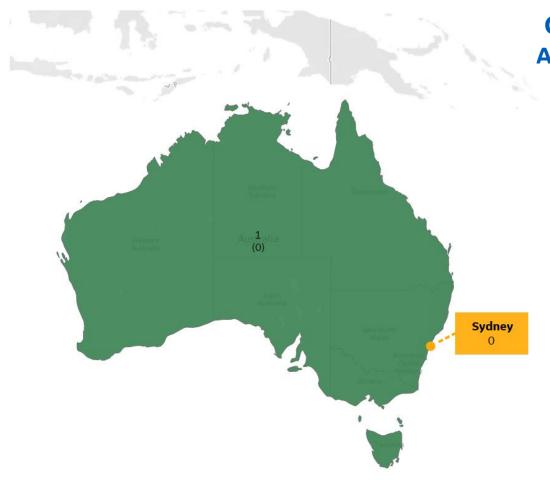

# **Top 50 Countries: Per 1M**

Updated 5 Oct 2020, 3:30 GMT

| 1 - 25         | Average over last 7 days |               |                    | <b>Total</b><br>Since 22 Jan | Change from 14d Ago in 14 day avg of daily new |           |        |
|----------------|--------------------------|---------------|--------------------|------------------------------|------------------------------------------------|-----------|--------|
|                | New<br>Confirmed         | New<br>Deaths | Total<br>Confirmed | Total<br>Recovered           | Total<br>Deaths                                | Confirmed | Deaths |
| Peru           | 93                       | 2             | 24,917             | 21,257                       | 989                                            | -26%      | -26%   |
| Belgium        | 198                      | 1             | 11,237             | 1,698                        | 868                                            | 101%      | 183%   |
| Bolivia        | 36                       | 3             | 11,725             | 8,357                        | 694                                            | -37%      | -78%   |
| Brazil         | 123                      | 3             | 23,124             | 20,584                       | 689                                            | -9%       | -8%    |
| Spain          | 224                      | 3             | 16,895             | 3,216                        | 686                                            | 6%        | 48%    |
| Chile          | 92                       | 3             | 24,596             | 23,125                       | 679                                            | 1%        | 0%     |
| Ecuador        | 51                       | 3             | 7,994              | 6,831                        | 660                                            | 75%       | -87%   |
| US             | 130                      | 2             | 22,410             | 8,797                        | 634                                            | 15%       | -3%    |
| UK             | 143                      | 1             | 7,448              | N/A**                        | 625                                            | 130%      | 154%   |
| Mexico         | 35                       | 3             | 5,907              | 5,004                        | 613                                            | 1%        | -6%    |
| Italy          | 37                       | 0             | 5,381              | 3,836                        | 595                                            | 32%       | 68%    |
| Sweden         | 48                       | 0             | 9,336              | N/A**                        | 584                                            | 86%       | 0%     |
| Panama         | 157                      | 3             | 26,719             | 21,278                       | 562                                            | -1%       | -3%    |
| Colombia       | 118                      | 3             | 16,804             | 14,969                       | 525                                            | -9%       | -10%   |
| France         | 169                      | 1             | 9,644              | 1,536                        | 493                                            | 35%       | 73%    |
| Argentina      | 276                      | 17            | 17,667             | 14,087                       | 465                                            | 10%       | 149%   |
| Netherlands    | 231                      | 1             | 8,242              | 256                          | 380                                            | 111%      | 291%   |
| Ireland        | 88                       | 0             | 7,702              | 4,732                        | 367                                            | 56%       | 20%    |
| North Macedo   | 80                       | 2             | 9,019              | 7,364                        | 363                                            | 25%       | -17%   |
| Moldova        | 202                      | 3             | 14,026             | 10,153                       | 339                                            | 47%       | 16%    |
| EU             | 99                       | 1             | 6,896              | 2,705                        | 335                                            | 34%       | 59%    |
| Armenia        | 149                      | 1             | 17,716             | 15,075                       | 330                                            | 91%       | 42%    |
| Iran           | 43                       | 2             | 5,617              | 4,643                        | 321                                            | 40%       | 32%    |
| South Africa   | 25                       | 1             | 11,487             | 10,366                       | 286                                            | -12%      | -4%    |
| Bos. and Herz. | 62                       | 2             | 8,642              | 6,663                        | 268                                            | -24%      | 7%     |

| 26 - 50      | Average over last 7 days |               |                    | <b>Total</b><br>Since 22 Jan | Change from 14d Ago<br>in 14 day avg of daily new |           |        |
|--------------|--------------------------|---------------|--------------------|------------------------------|---------------------------------------------------|-----------|--------|
|              | New<br>Confirmed         | New<br>Deaths | Total<br>Confirmed | Total<br>Recovered           | Total<br>Deaths                                   | Confirmed | Deaths |
| Kosovo       | 0                        | 0             | 6,873              | 4,762                        | 264                                               | N/A       | N/A    |
| Romania      | 98                       | 2             | 7,064              | 5,621                        | 260                                               | 30%       | 5%     |
| Honduras     | 73                       | 2             | 8,040              | 2,959                        | 245                                               | 17%       | 34%    |
| Switzerland  | 42                       | 0             | 6,284              | 5,292                        | 240                                               | 4%        | 0%     |
| Iraq         | 105                      | 1             | 9,426              | 7,645                        | 234                                               | 2%        | -19%   |
| Israel       | 590                      | 4             | 30,821             | 22,602                       | 199                                               | 38%       | 95%    |
| Dom. Rep.    | 41                       | 1             | 10,553             | 8,330                        | 197                                               | -31%      | -57%   |
| Portugal     | 78                       | 1             | 7,762              | 4,924                        | 197                                               | 27%       | 29%    |
| Oman         | 107                      | 2             | 19,831             | 17,682                       | 191                                               | 22%       | 11%    |
| Costa Rica   | 200                      | 3             | 15,544             | 8,835                        | 186                                               | -8%       | 7%     |
| Kyrgyzstan   | 26                       | 0             | 7,270              | 6,655                        | 163                                               | 125%      | 0%     |
| Bahrain      | 277                      | 2             | 42,703             | 39,654                       | 153                                               | -21%      | 77%    |
| Kuwait       | 116                      | 1             | 25,061             | 23,191                       | 146                                               | -23%      | 0%     |
| Russia       | 61                       | 1             | 8,285              | 6,684                        | 146                                               | 43%       | 21%    |
| Saudi Arabia | 13                       | 1             | 9,662              | 9,234                        | 140                                               | -27%      | -3%    |
| Paraguay     | 110                      | 3             | 6,194              | 3,814                        | 130                                               | -3%       | 21%    |
| Kazakhstan   | 4                        | 0             | 5,764              | 5,500                        | 92                                                | -2%       | -35%   |
| Belarus      | 34                       | 0             | 8,451              | 7,953                        | 90                                                | 48%       | 3%     |
| Qatar        | 70                       | 0             | 43,907             | 42,858                       | 75                                                | -5%       | -14%   |
| West Bank an | 87                       | 1             | 9,082              | 7,594                        | 72                                                | -39%      | -16%   |
| Czechia      | 238                      | 2             | 7,699              | 4,123                        | 68                                                | 57%       | 234%   |
| Lebanon      | 172                      | 1             | 6,517              | 2,898                        | 59                                                | 71%       | 3%     |
| UAE          | 106                      | 0             | 9,990              | 8,910                        | 43                                                | 27%       | 38%    |
| Singapore    | 3                        | 0             | 9,882              | 9,841                        | 5                                                 | -57%      | N/A    |
| Total World  | 37                       | 1             | 4,528              | 3,154                        | 134                                               | 3%        | -3%    |