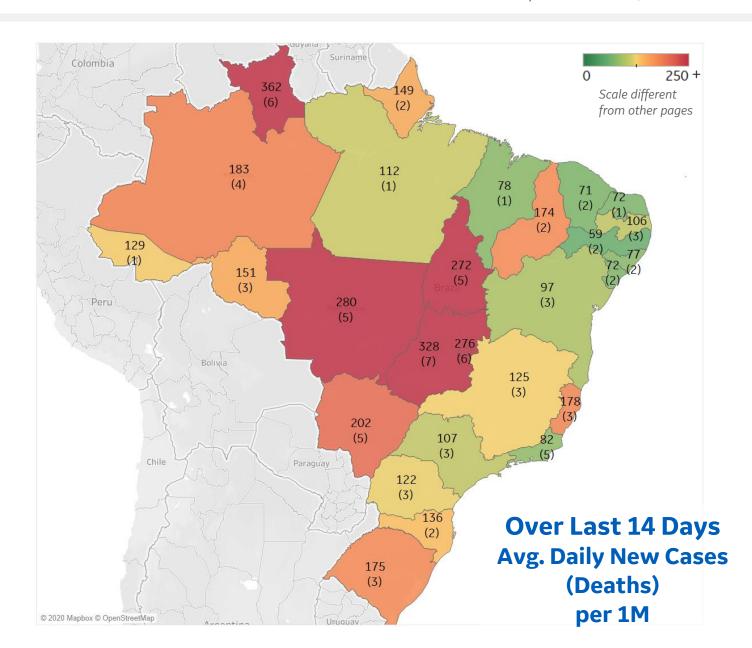

ador    | 59  |
| Honduras 58                                                                                 | Honduras   | 58  |

<sup>\*</sup> Excludes regions with population < 1M



**COMMAND CENTERS** 



#### **Per 1M in Region**

|              | Today  | Change |
|--------------|--------|--------|
| Active Cases | 1,852  | -2%    |
| Confirmed    | 40 new | +0.2%  |
| Deaths       | 2 new  | +0.3%  |
| Recovered    | 67 new | +0.3%  |

| Goiás            | 328 |
|------------------|-----|
| MatoGrosso       | 280 |
| Distrito Federal | 276 |
| Tocantins        | 272 |
| MatoGrosso d     | 202 |
| Amazonas         | 183 |
| Espírito Santo   | 178 |
| Rio Grande do    | 175 |
| Piauí            | 174 |
| Rondônia         | 151 |

<sup>\*</sup> Excludes regions with population < 1M



**COMMAND CENTERS** 



### **Per 1M in Region**

|              | Today   | Change |
|--------------|---------|--------|
| Active Cases | 323     | +0%    |
| Confirmed    | 5 new   | +0.2%  |
| Deaths       | 0.1 new | +0.2%  |
| Recovered    | 7 new   | +0.4%  |

| Nepal       | 56 |
|-------------|----|
| India       | 55 |
| Russia      | 54 |
| Philippines | 23 |
| Kyrgyzstan  | 23 |
| Myanmar     | 16 |
| Indonesia   | 15 |
| Uzbekistan  | 15 |
| Azerbaijan  | 11 |
| Bangladesh  | 9  |

<sup>\*</sup> Excludes regions with population < 1M



COMMAND CENTERS



#### **Per 1M in Region**

|              | Today   | Change |
|--------------|---------|--------|
| Active Cases | 45      | -1%    |
| Confirmed    | 0.4 new | +0.05% |
| Deaths       | 0 new   | +0%    |
| Recovered    | 0