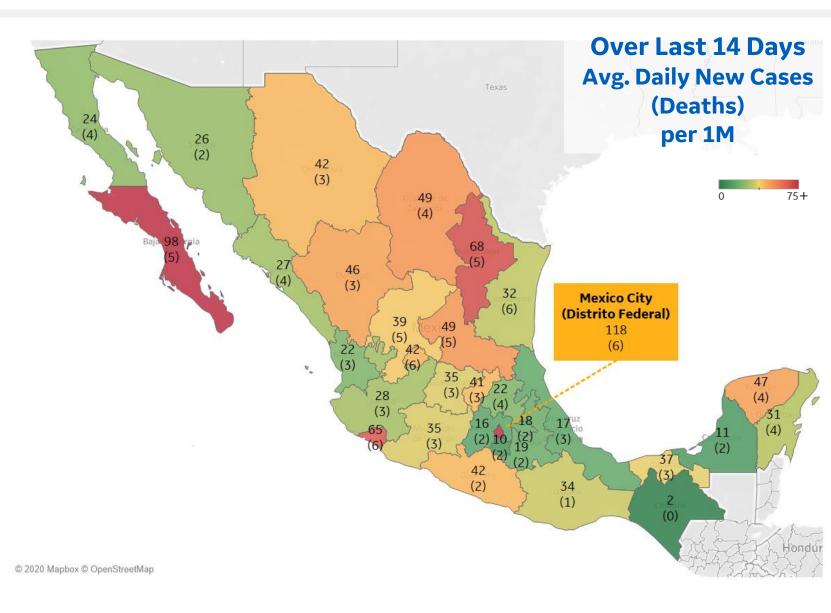

### **New Confirmed Cases & New Deaths**

Updated 5 Oct 2020, 3:30 GMT

Key World North America Europe Middle East Cent & South America Asia Africa Oceania