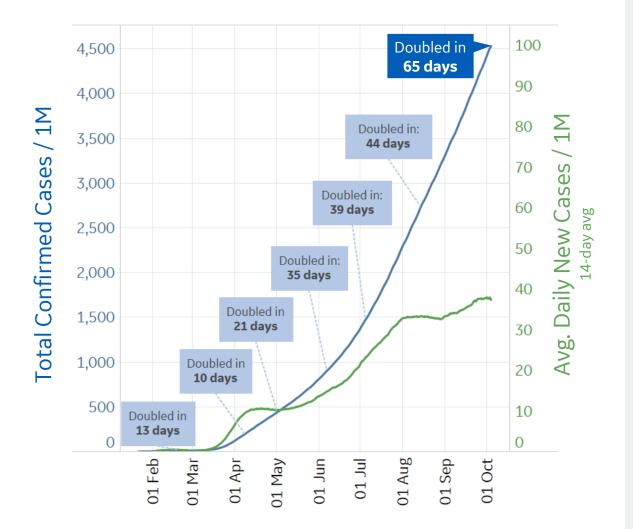

### **New Confirmed Cases & New Deaths**

Updated 5 Oct 2020, 3:30 GMT

Key World North America Europe Middle East Cent & South America Asia Africa Oceania