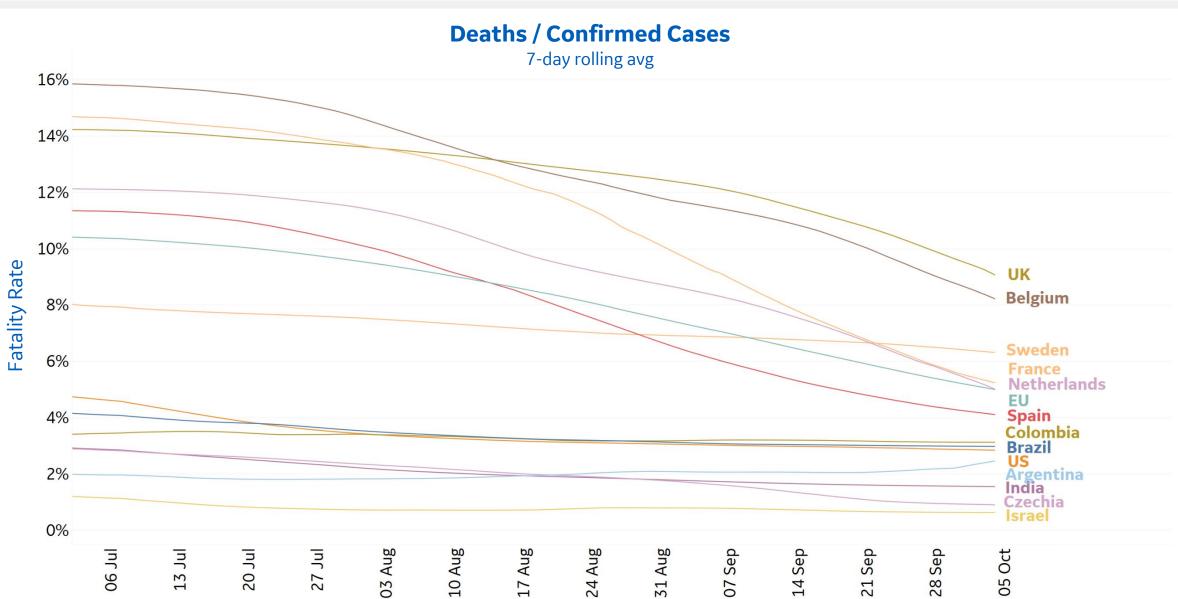

\*Change from 14d ago: Compares 14d-avgs. of Daily New Cases/Deaths today with 14d-avgs. from 14d ago

In the past 5 days, cumulative confirmed cases in **Belgium** increased 10%

Sorted by Total Deaths / 1M Top 50 countries selected by Cases / 1M Excluded countries with population < 1M