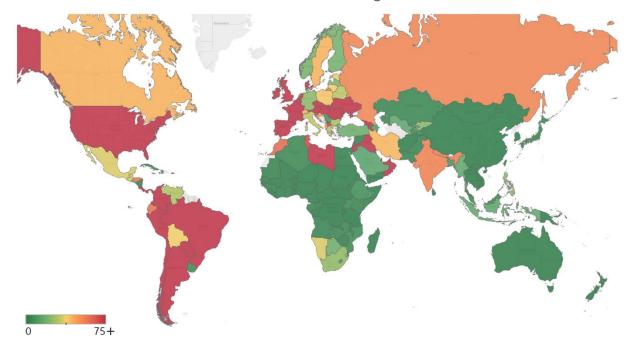

#### **Trend since 22 Jan**



#### Avg. Daily New Cases / 1M

Over the last 14 days



| Per 1M:      | Today  | Change |
|--------------|--------|--------|
| Active Today | 1,241  | +0.3%  |
| Active       | 4 new  | +0.3%  |
| Confirmed    | 22 new | +0.5%  |
| Deaths       | 0 new  | +0.3%  |
| Recovered    | 18 new | +1%    |



### **New Confirmed Cases & New Deaths**



Updated 5 Oct 2020, 3:30 GMT

Key World North America Europe Middle East Cent & South America Asia Africa Oceania

#### **New Confirmed Cases / 1M**

7-day rolling average



#### New Deaths / 1M

7-day rolling average





# **Top 50 Countries: Per 1M**



Updated 5 Oct 2020, 3:30 GMT

| 1 - 25         | Average over last 7 days |               |                    | <b>Total</b><br>Since 22 Jan | Change from 14d Ago in 14 day avg of daily new |           |        |
|----------------|----------------