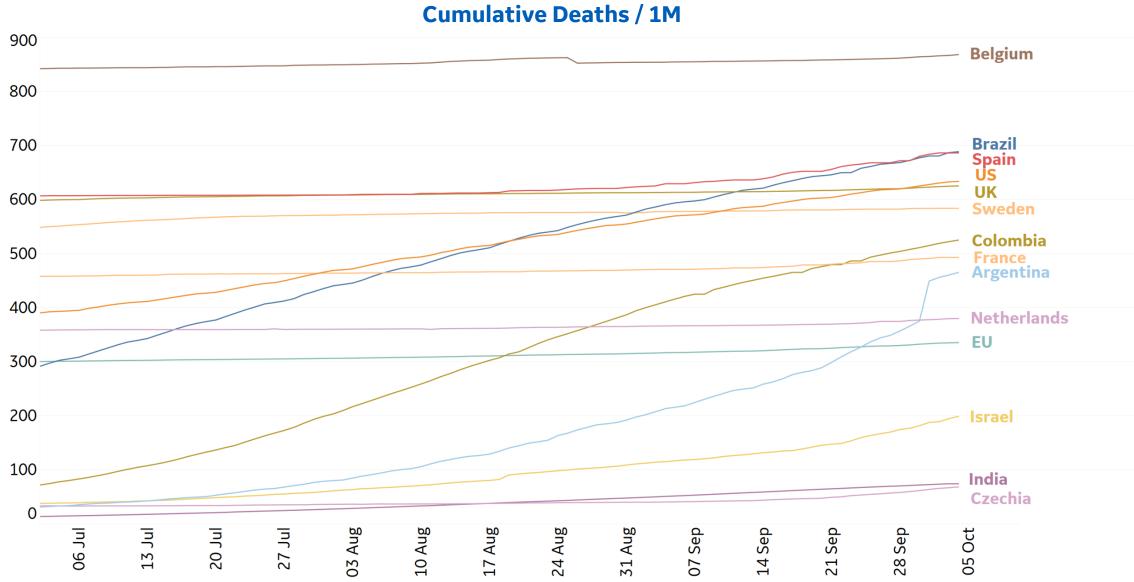

\*Change from 14d ago: Compares 14d-avgs. of Daily New Cases/Deaths today with 14d-avgs. from 14d ago

There are now over 35M confirmed cases **Worldwide** 

Sorted by Raw Total Deaths Top 50countries selected by Total Cases Excluded countries with population < 1M