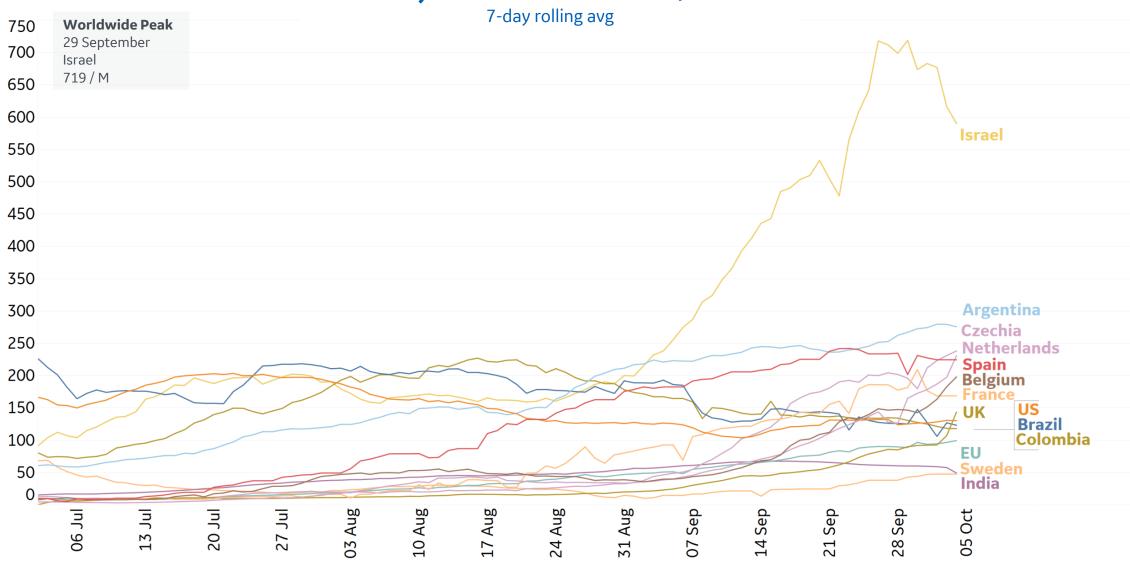

### **New Confirmed Cases & New Deaths**

Updated 5 Oct 2020, 3:30 GMT

Key World North America Europe Middle East Cent & South America Asia Africa Oceania

#### **New Confirmed Cases / 1M**

7-day rolling average