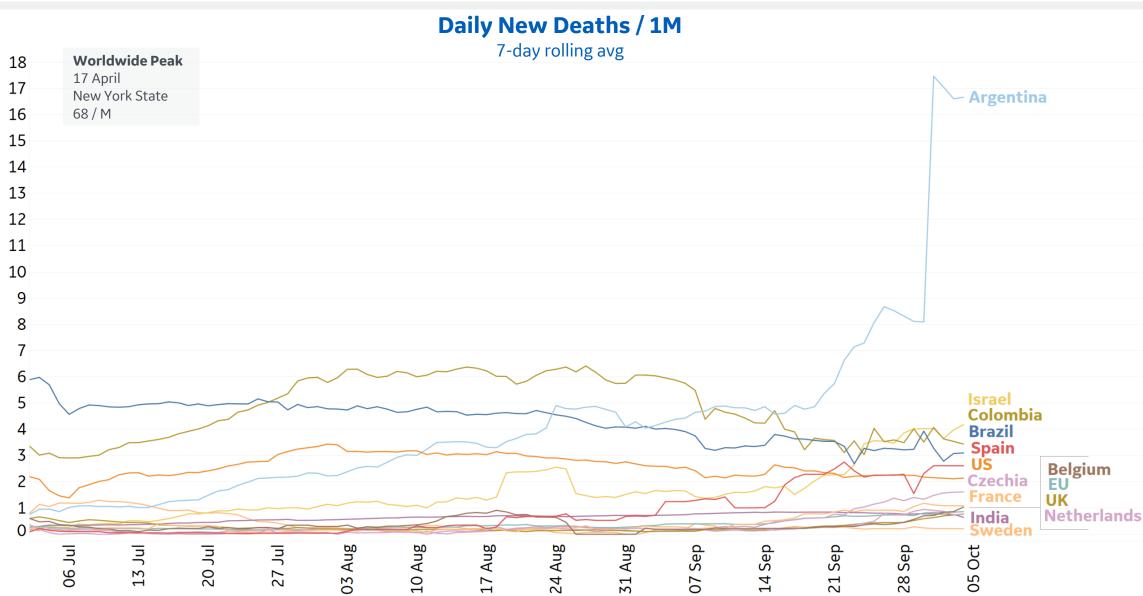

### **New Confirmed Cases & New Deaths**

Updated 5 Oct 2020, 3:30 GMT

Key World North America Europe Middle East Cent & South America Asia Africa Oceania

#### New Deaths / 1M

7-day rolling average