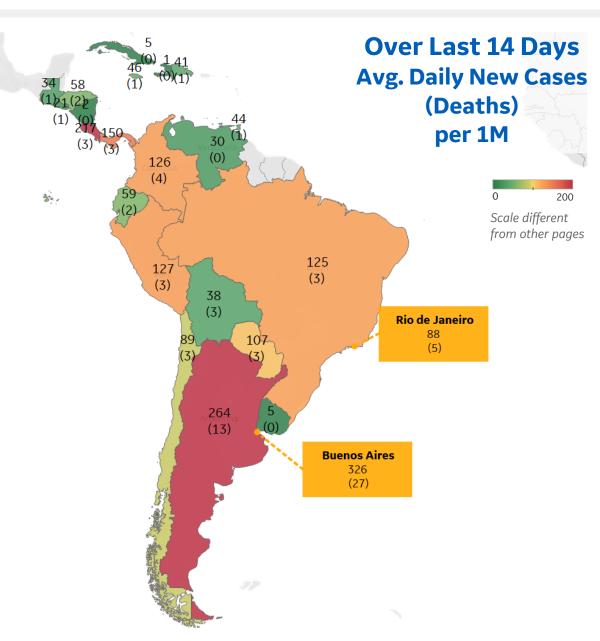

| Peru       | 127 |
| Paraguay 107<br>Chile 89<br>Ecuador 59                                                      | Colombia   | 126 |
| Chile 89<br>Ecuador 59                                                                      | Brazil     | 125 |
| Ecuador 59                                                                                  | Paraguay   | 107 |
|                                                                                             | Chile      | 89  |
|                                                                                             | Ecuador    | 59  |
| Honduras 58                                                                                 | Honduras   | 58  |

<sup>\*</sup> Excludes regions with population < 1M



**COMMAND CENTERS** 



#### **Per 1M in Region**

|              | Today  | Change |
|--------------|--------|--------|
| Active Cases | 1,852  | -2%    |
| Confirmed    | 40 new | +0.2%  |
| Deaths       | 2 new  | +0.3%  |
| Recovered    | 67 new | +0.3%  |

| Goiás            | 328 |
|------------------|-----|
| MatoGrosso       | 280 |
| Distrito Federal | 276 |
| Tocantins        | 272 |
| MatoGrosso d     | 202 |
| Amazonas         | 183 |
| Espírito Santo   | 178 |
| Rio Grande do    | 175 |
| Piauí            | 174 |
| Rondônia         | 151 |

<sup>\*</sup> Excludes regions with population < 1M



**COMMAND CENTERS** 



### **Per 1M in Region**

|              | Today   | Change |
|--------------|---------|--------|
| Active Cases | 323     | +0%    |
| Confirmed    | 5 new