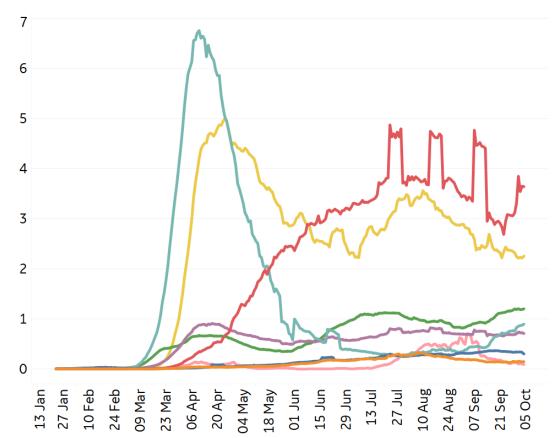

#### **Trend since 22 Jan**

#### **New Confirmed Cases / 1M**

7-day rolling average