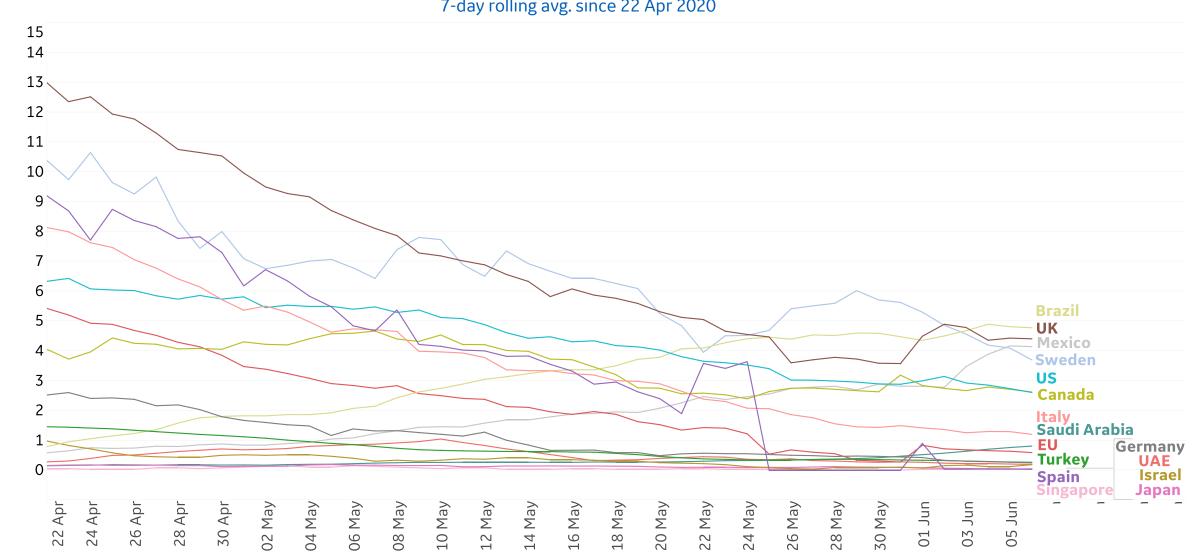

#### **Daily New Deaths / 1M**

7-day rolling avg. since 22 Apr 2020

## **New Deaths in Select Countries**