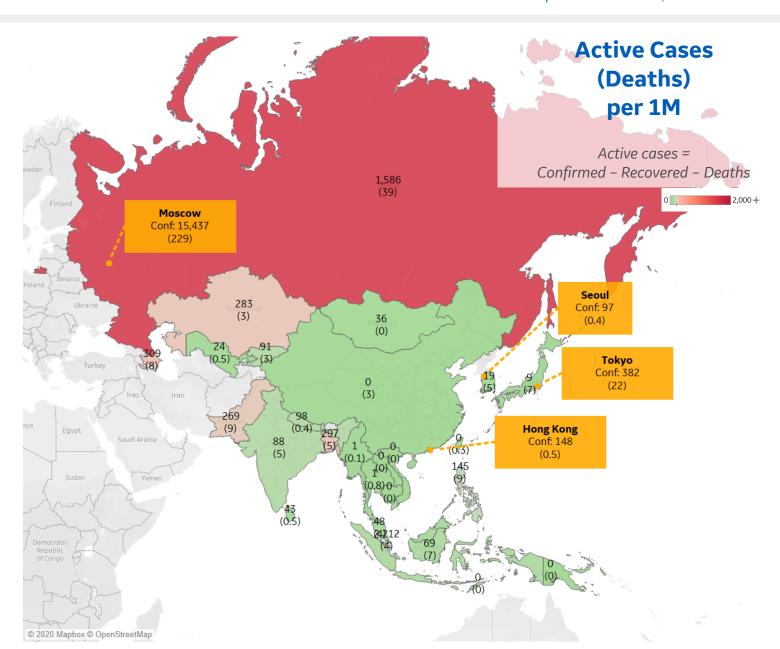

| Singapore   | 2,212 |
|-------------|-------|
| Russia      | 1,586 |
| Azerbaijan  | 309   |
| Bangladesh  | 297   |
| Kazakhstan  | 283   |
| Pakistan    | 269   |
| Philippines | 145   |
| Nepal       | 98    |
| Kyrgyzstan  | 91    |
| India       | 88    |
|             |       |