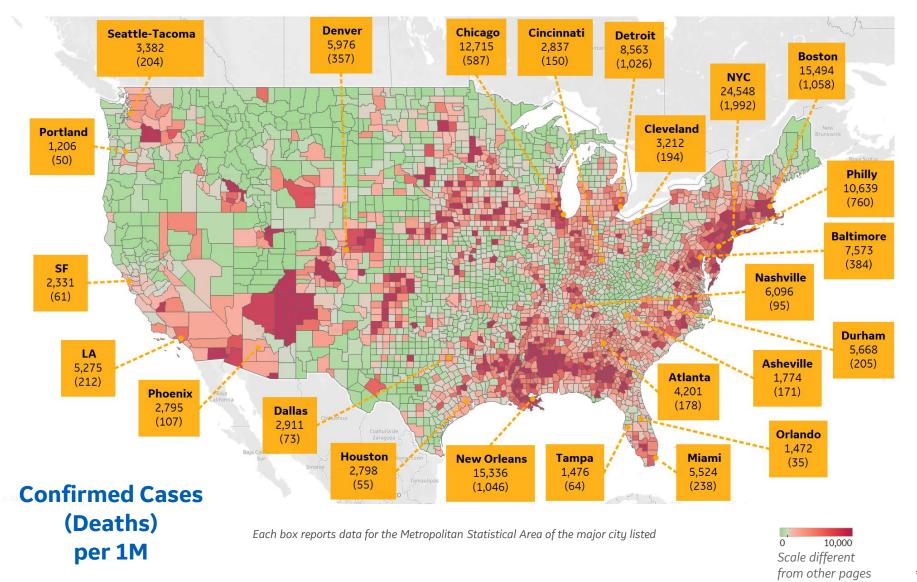

# **US by County & Metro, Total to Date**

Updated 7 June 2020, 3:30 GMT

#### **Top 10 Northeast Counties**

Total Confirmed Cases / 1M

| Rockland County, NY    | 40,350 |
|------------------------|--------|
| Westchester County, NY | 34,572 |
| Passaic County, NJ     | 32,065 |
| Nassau County, NY      | 29,735 |
| Union County, NJ       | 28,171 |
| Hudson County, NJ      | 28,013 |
| Orange County, NY      | 26,964 |
| Suffolk County, NY     | 26,843 |
| New York City*         | 24,299 |
| Suffolk County, MA     | 22,557 |

#### **Top 10 Other US Counties**

Total Confirmed Cases / 1M

| Orleans Parish, LA         | 18,214 |
|----------------------------|--------|
| Jefferson Parish, LA       | 17,463 |
| Prince George's County, MD | 16,477 |
| Cook County, IL            | 15,012 |
| Yakima County, WA          | 14,097 |
| District of Columbia, DC   | 12,345 |
| Lake County, IL            | 11,773 |
| Kane County, IL            | 11,734 |
| Wayne County, MI           | 11,590 |
| Prince William County, VA  | 11,529 |
|                            |        |

**Note:** Includes counties ≥ 250K population

<sup>\*</sup> New York City counties aggregated into one reporting area