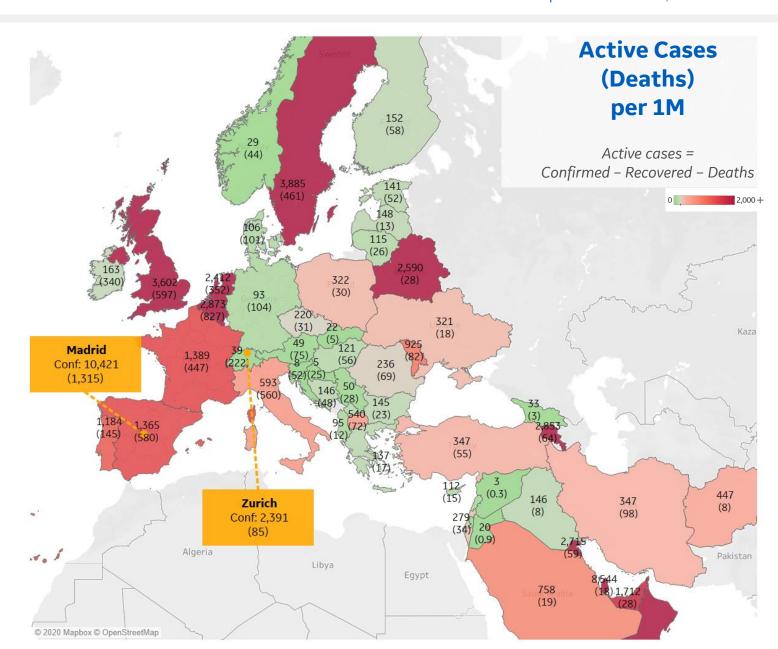

# **Europe & Middle East**

#### **Per 1M in Region**

|              | Today  | Change |
|--------------|--------|--------|
| Active Cases | 862    | +0.2%  |
| Confirmed    | 22 new | +1%    |
| Deaths       | 1 new  | +0.3%  |
| Recovered    | 19 new | +1%    |