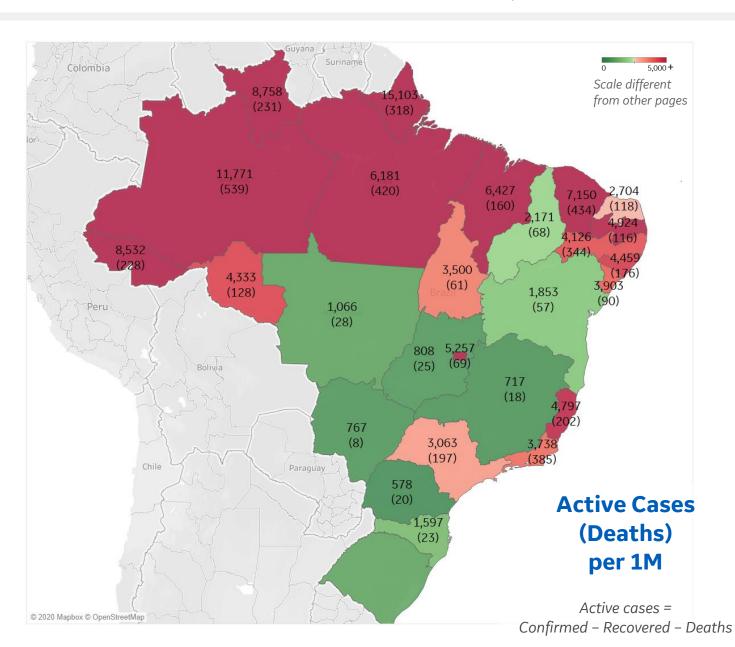

| Amazonas         | 11,771 |
|------------------|--------|
| Ceará            | 6,962  |
| Maranhão         | 6,427  |
| Pará             | 6,181  |
| Distrito Federal | 5,257  |
| Paraíba          | 4,924  |
| Espírito Santo   | 4,716  |
| Alagoas          | 4,440  |
| Rondônia         | 4,333  |
| Pernambuco       | 4,119  |
|                  |        |