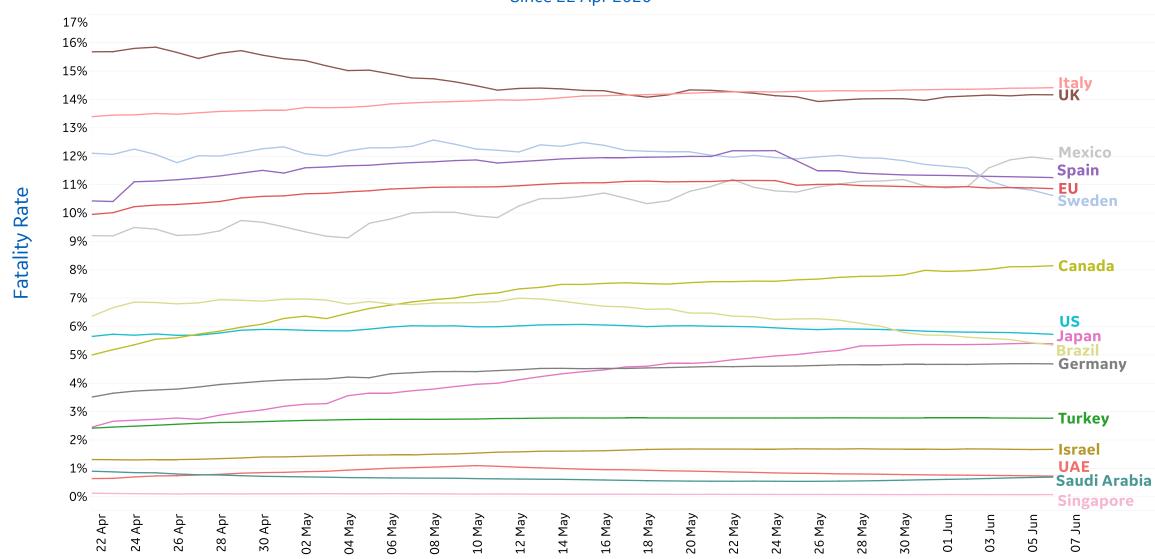

# **Fatality Rate in Select Countries**

#### **Deaths / Confirmed Cases**

Since 22 Apr 2020