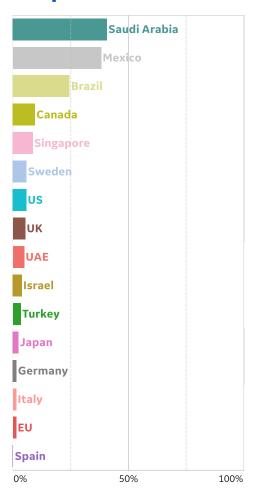

| 8,544 |
|-------|
| 3,885 |
| 3,602 |
| 3,117 |
| 2,873 |
| 2,853 |
| 2,715 |
| 2,590 |
| 2,446 |
| 2,412 |
|       |

<sup>\*</sup> Excludes regions with population < 1M

**GE** Healthcare

**COMMAND CENTERS** 