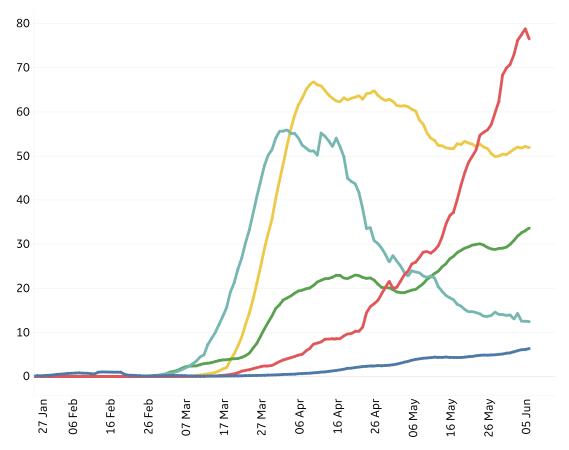

### **New Confirmed Cases & New Deaths**

Key North America Europe Middle East Central/South America Asia

#### **New Confirmed Cases / 1M**

7-day rolling average

# **New Confirmed Cases in Select Countries**