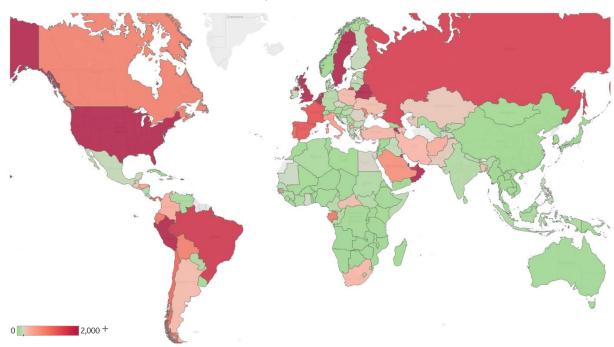

# **Top 50 Countries: Per 1M**

| 2 | 202 | 7 3.30 | ) GMT |
|---|-----|--------|-------|

| 1 - 25      |                 | Today Total since 22 J |        |           | 22 Jan             |                 |                    |
|-------------|-----------------|------------------------|--------|-----------|--------------------|-----------------|--------------------|
|             | Active<br>Today | Confirmed              | Deaths | Recovered | Total<br>Confirmed | Total<br>Deaths | Total<br>Recovered |
| Qatar       | 8,544           | 590                    | 1      | 553       | 23,323             | 18              | 14,761             |
| US          | 3,956           | 69                     | 2      | 27        | 5,801              | 332             | 1,513              |
| Sweden      | 3,885           | 94                     | 2      | 0         | 4,346              | 461             | 0                  |
| UK          | 3,602           | 23                     | 3      | 0         | 4,217              | 597             | 18                 |
| Peru        | 3,146           | 132                    | 4      | 107       | 5,816              | 161             | 2,509              |
| Bahrain     | 3,117           | 322                    | 1      | 277       | 8,453              | 14              | 5,322              |
| Belgium     | 2,873           | 14                     | 1      | 7         | 5,097              | 827             | 1,397              |
| Armenia     | 2,853           | 185                    | 2      | 69        | 4,172              | 64              | 1,255              |
| Kuwait      | 2,715           | 114                    | 2      | 235       | 7,290              | 59              | 4,515              |
| Belarus     | 2,590           | 93                     | 0      | 101       | 5,053              | 28              | 2,436              |
| Oman        | 2,446           | 182                    | 0      | 0         | 3,136              | 14              | 676                |
| Netherlands | 2,412           | 11                     | 0      | 0         | 2,775              | 352             | 11                 |
| Singapore   | 2,212           | 59                     | 0      | 60        | 6,414              | 4               | 4,198              |
| UAE         | 1,712           | 63                     | 0      | 73        | 3,869              | 28              | 2,129              |
| Brazil      | 1,693           | 127                    | 4      | 48        | 3,165              | 169             | 1,304              |
| Russia      | 1,586           | 61                     | 1      | 60        | 3,139              | 39              | 1,514              |
| France      | 1,389           | 9                      | 0      | 5         | 2,922              | 447             | 1,087              |
| Spain       | 1,365           | 7                      | 0      | 0         | 5,161              | 580             | 3,216              |
| Panama      | 1,275           | 125                    | 4      | 93        | 3,709              | 89              | 2,345              |
| Portugal    | 1,184           | 37                     | 1      | 28        | 3,369              | 145             | 2,041              |
| Chile       | 1,171           | 274                    | 5      | 233       | 6,683              | 81              | 5,431              |
| Ecuador     | 1,026           | 65                     | 4      | 25        | 2,422              | 204             | 1,191              |
| Gabon       | 1,010           | 0                      | 0      | 0         | 1,393              | 9               | 374                |
| Bolivia     | 943             | 54                     | 2      | 14        | 1,144              | 39              | 163                |
| Moldova     | 925             | 65                     | 2      | 52        | 2,358              | 82              | 1,351              |

| 26 - 50        |                 |           | Today  |           | Total since 22 Jan |                 |                    |
|----------------|-----------------|-----------|--------|-----------|--------------------|-----------------|--------------------|
|                | Active<br>Today | Confirmed | Deaths | Recovered | Total<br>Confirmed | Total<br>Deaths | Total<br>Recovered |
| Canada         | 915             | 14        | 2      | 27        | 2,556              | 208             | 1,433              |
| EU             | 788             | 10        | 0      | 7         | 2,649              | 288             | 1,574              |
| Eq. Guinea     | 780             | 0         | 0      | 0         | 931                | 9               | 143                |
| Saudi Arabia   | 758             | 90        | 1      | 34        | 2,840              | 19              | 2,062              |
| Dom. Rep.      | 621             | 45        | 1      | 17        | 1,769              | 49              | 1,099              |
| Guinea-Bissau  | 611             | 0         | 0      | 0         | 695                | 6               | 78                 |
| Italy          | 593             | 4         | 1      | 21        | 3,883              | 560             | 2,730              |
| North Macedo   | 540             | 60        | 1      | 4         | 1,399              | 72              | 787                |
| Honduras       | 526             | 19        | 0      | 2         | 621                | 25              | 70                 |
| Afghanistan    | 447             | 15        | 0      | 2         | 502                | 8               | 47                 |
| Colombia       | 430             | 0         | 0      | 0         | 722                | 24              | 269                |
| South Africa   | 350             | 43        | 1      | 20        | 775                | 16              | 409                |
| Iran           | 347             | 27        | 1      | 27        | 2,017              | 98              | 1,572              |
| Turkey         | 347             | 10        | 0      | 22        | 2,006              | 55              | 1,604              |
| Argentina      | 336             | 22        | 0      | 2         | 487                | 14              | 137                |
| Poland         | 322             | 15        | 0      | 6         | 687                | 30              | 334                |
| Ukraine        | 321             | 13        | 0      | 10        | 620                | 18              | 280                |
| Central Africa | 316             | 25        | 0      | 2         | 325                | 1               | 8                  |
| Azerbaijan     | 309             | 37        | 0      | 15        | 714                | 8               | 397                |
| Guatemala      | 303             | 17        | 1      | 4         | 379                | 13              | 63                 |
| Bangladesh     | 297             | 16        | 0      | 3         | 383                | 5               | 81                 |
| Kazakhstan     | 283             | 11        | 0      | 12        | 666                | 3               | 380                |
| Israel         | 279             | 22        | 0      | 2         | 2,051              | 34              | 1,738              |
| Pakistan       | 269             | 21        | 0      | 6         | 425                | 9               | 147                |
| Total World    | 440             | 16        | 0      | 9         | 890                | 52              | 398                |