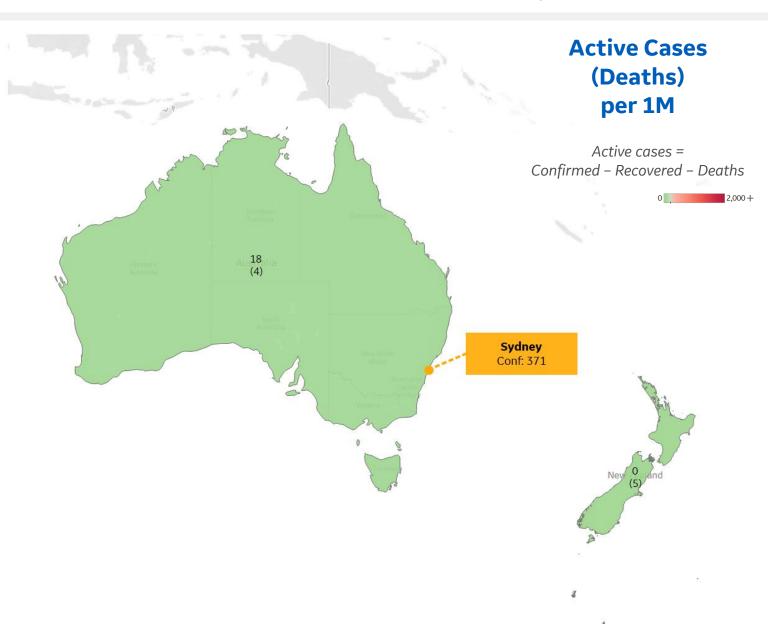

| Australia   | 18 |
|-------------|----|
| New Zealand | 0  |

<sup>\*</sup> Excludes regions with population < 1M

|              | Today   | Change |
|--------------|---------|--------|
| Active Cases | 72      | +4%    |
| Confirmed    | 5 new   | +4%    |
| Deaths       | 0.1 new | +3%    |
| Recovered    | 2 new   | +3%    |