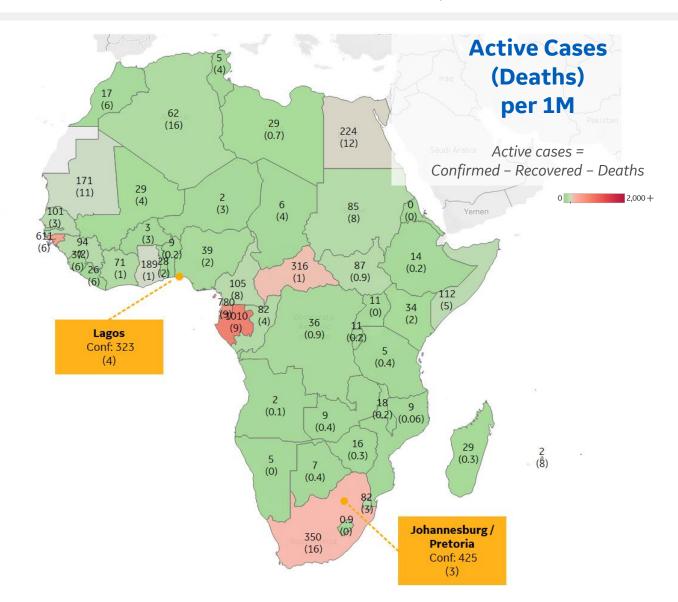

# **Europe & Middle East**

#### **Per 1M in Region**

|              | Today  | Change |
|--------------|--------|--------|
| Active Cases | 862    | +0.2%  |
| Confirmed    | 22 new | +1%    |
| Deaths       | 1 new  | +0.3%  |
| Recovered    | 19 new | +1%    |