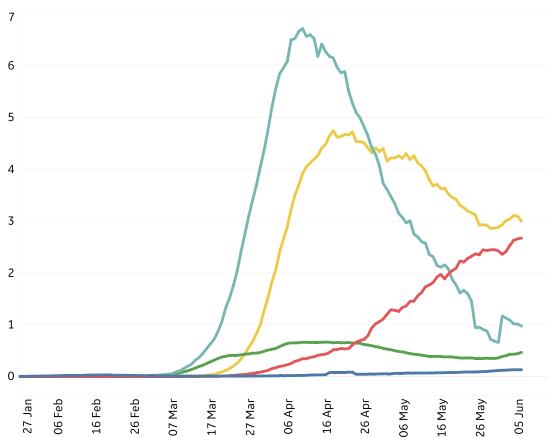

### **New Confirmed Cases & New Deaths**

Key North America Europe Middle East Central/South America Asia

#### New Deaths / 1M

7-day rolling average

## **New Deaths in Select Countries**

#### **Daily New Deaths / 1M**

7-day rolling avg. since 22 Apr 2020