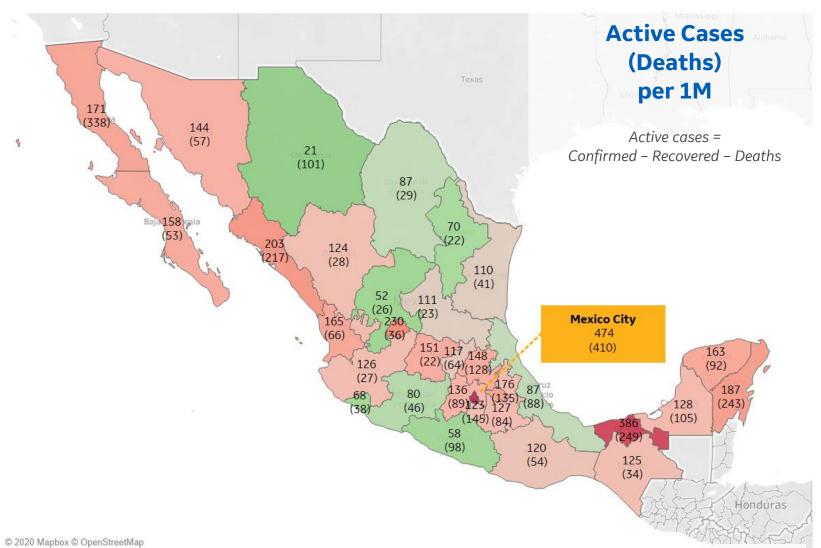

| 4,130 |
|-------|
| 2,426 |
| 2,261 |
| 2,115 |
| 163   |
|       |

|              | Today  | Change |
|--------------|--------|--------|
| Active Cases | 150    | +1%    |
| Confirmed    | 28 new | +3%    |
| Deaths       | 3 new  | +3%    |
| Recovered    | 23 new | +4%    |

| Distrito Federal    | 474 |
|---------------------|-----|
| Tabasco             | 386 |
| Aguascalientes      | 230 |
| Sinaloa             | 203 |
| Quintana Roo        | 187 |
| Tlaxcala            | 176 |
| Baja California     | 171 |
| Nayarit             | 165 |
| Yucatan             | 163 |
| Baja California Sur | 158 |
|                     |     |