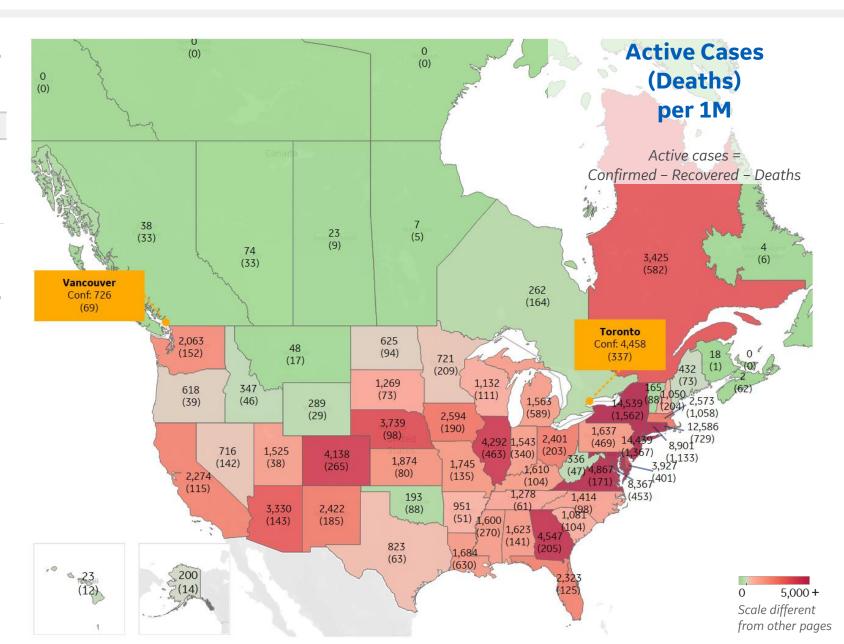

#### **Today per 1M**

Active cases = Confirmed - Recovered - Deaths

| Per 1M:      | Today   | Change |
|--------------|---------|--------|
| Active Today | 440     | +1%    |
| Active       | 7 new   | +1%    |
| Confirmed    | 16 new  | +2%    |
| Deaths       | 0.5 new | +1%    |
| Recovered    | 9 new   | +2%    |

#### **Active Cases**