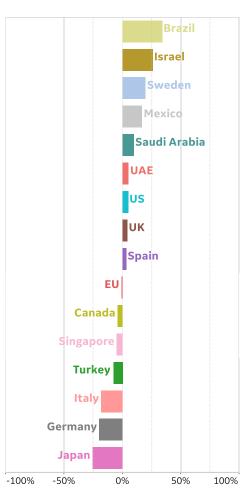

# **Fatality Rate in Select Countries**

#### **Deaths / Confirmed Cases**

Since 22 Apr 2020