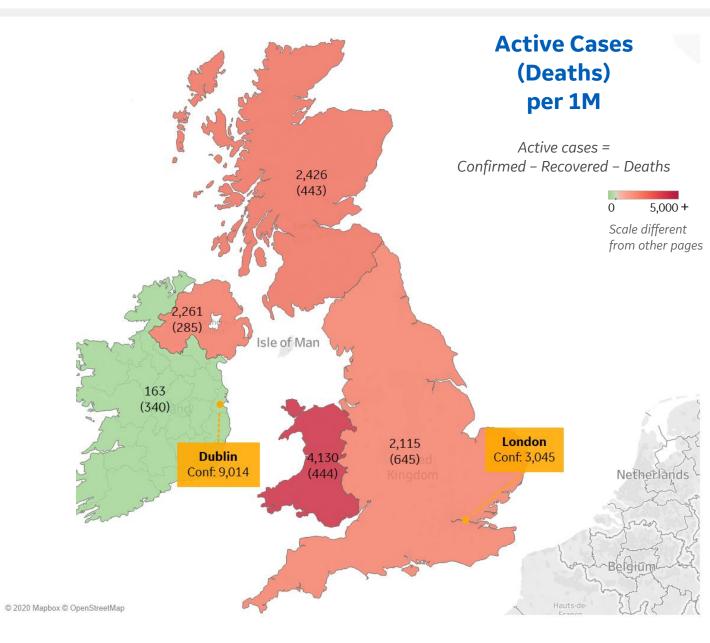

#### **Per 1M in Region**

|              | Today  | Change |
|--------------|--------|--------|
| Active Cases | 3,369  | +0.6%  |
| Confirmed    | 22 new | +1%    |
| Deaths       | 3 new  | +0.5%  |
| Recovered    | 0 new  | +0%    |

| 4,130 |
|-------|
| 2,426 |
| 2,261 |
| 2,115 |
| 163   |
|       |

|              | Today  | Change |
|--------------|--------|--------|
| Active Cases | 150    | +1%    |
| Confirmed    | 28 new | +3%    |
| Deaths       | 3 new  | +3%    |
| Recovered    | 23 new | +4%    |