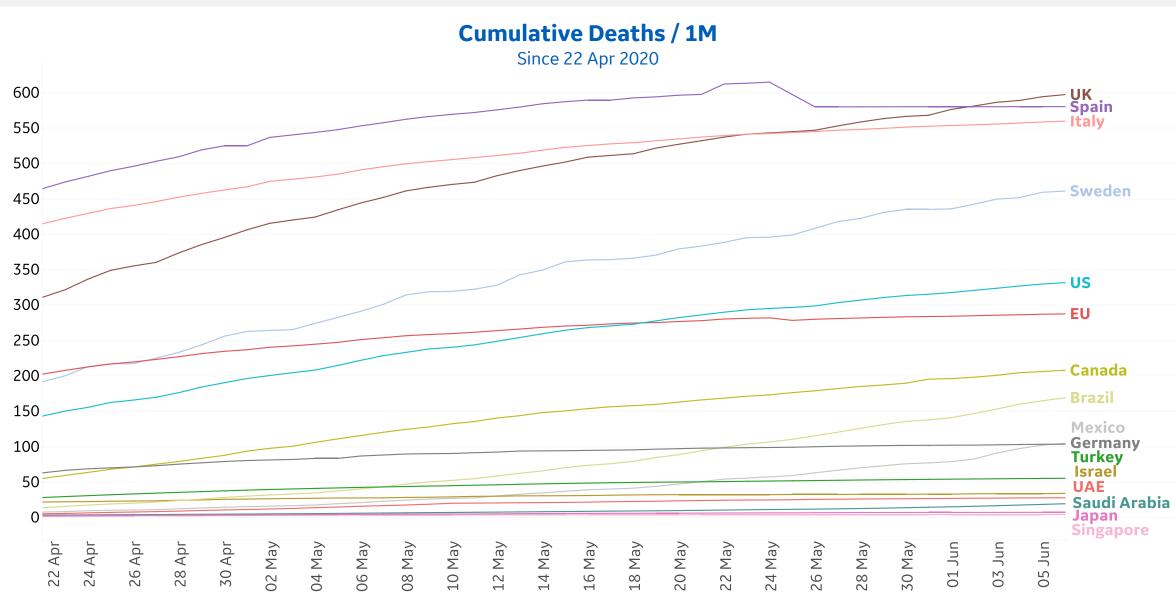

| 1,570              | 5               | 37                 |
| Guinea-Bissau  | 1,203           | 0         | 0      | 0         | 1,368              | 12              | 153                |
| North Macedo   | 1,124           | 125       | 2      | 8         | 2,915              | 151             | 1,640              |
| Eq. Guinea     | 1,094           | 0         | 0      | 0         | 1,306              | 12              | 200                |
| Total World    | 3,405,662       | 126,295   | 3,838  | 72,701    | 6,891,213          | 399,718         | 3,085,833          |



# **New Confirmed Cases in Select Countries**





## **New Deaths in Select Countries**

#### **Daily New Deaths / 1M**

7-day rolling avg. since 22 Apr 2020





### **Cumulative Deaths in Select Countries**



# **Fatality Rate in Select Countries**

#### **Deaths / Confirmed Cases**

Since 22 Apr 2020







### % Change in Case Volume in Select Countries

**GE** Healthcare

Updated 7 June 2020, 3:30 GMT

#### **Over Previous 7 days**

#### **Active Cases**



#### **Confirmed Cases**



#### **Reported Recoveries**



#### **Reported Deaths**



**GE** Healthcare

**COMMAND CENTERS** 

# **Europe & Middle East**

#### **Per 1M in Region**

|              | Today  | Change |
|--------------|--------|--------|
| Active Cases | 862    | +0.2%  |
| Confirmed    | 22 new | +1%    |
| Deaths       | 1 new  | +0.3%  |
| Recovered    | 19 new | +1%    |

| 8,544 |
|-------|
| 3,885 |
| 3,602 |
| 3,117 |
| 2,873 |
| 2,853 |
| 2,715 |
| 2,590 |
| 2,446 |
| 2,412 |
|       |

<sup>\*</sup> Excludes reg