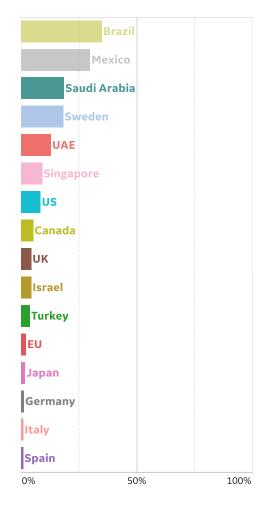

| 151             | 1,640              |
| Eq. Guinea     | 1,094           | 0         | 0      | 0         | 1,306              | 12              | 200                |
| Total World    | 3,405,662       | 126,295   | 3,838  | 72,701    | 6,891,213          | 399,718         | 3,085,833          |



# **New Confirmed Cases in Select Countries**





## **New Deaths in Select Countries**

#### **Daily New Deaths / 1M**

7-day rolling avg. since 22 Apr 2020





### **Cumulative Deaths in Select Countries**



# **Fatality Rate in Select Countries**

#### **Deaths / Confirmed Cases**

Since 22 Apr 2020







### % Change in Case Volume in Select Countries

**GE** Healthcare

Updated 7 June 2020, 3:30 GMT

#### **Over Previous 7 days**

#### **Active Cases**



#### **Confirmed Cases**



#### **Reported Recoveries**



#### **Reported Deaths**



**GE** Healthcare

**COMMAND CENTERS** 

# **Europe & Middle East**

#### **Per 1M in Region**

|              | Today  | Change |
|--------------|--------|--------|
| Active Cases | 862    | +0.2%  |
| Confirmed    | 22 new | +1%    |
| Deaths       | 1 new  | +0.3%  |
| Recovered    | 19 new | +1%    |

| 8,544 |
|-------|
| 3,885 |
| 3,602 |
| 3,117 |
| 2,873 |
| 2,853 |
| 2,715 |
| 2,590 |
| 2,446 |
| 2,412 |
|       |

<sup>\*</sup> Excludes regions with population < 1M



**GE** Healthcare

**COMMAND CENTERS** 





#### **Per 1M in Region**

|              | Today  | Change |
|--------------|--------|--------|
| Active Cases | 3,369  | +0.6%  |
| Confirmed    | 22 new | +1%    |
| Deaths       | 3 new  | +0.5%  |
| Recove