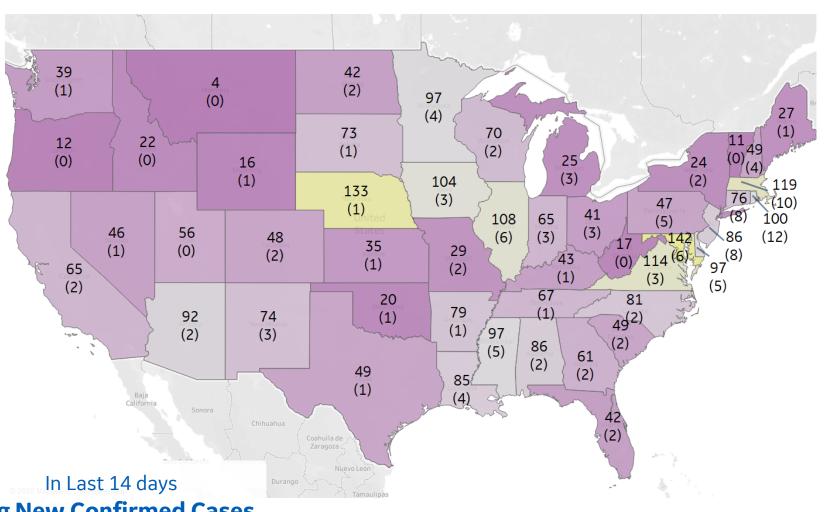

### **US, New in Last 14 days**

#### **Top 10 by New Confirmed**

Avg New Confirmed Cases / 1M

| Mandand              | 1.12 |
|----------------------|------|
| Maryland             | 142  |
| Nebraska             | 133  |
| District of Columbia | 132  |
| Massachusetts        | 119  |
| Virginia             | 114  |
| Illinois             | 108  |
| lowa                 | 104  |
| Rhode Island         | 100  |
| Minnesota            | 97   |
| Mississippi          | 97   |

#### **Top 10 by New Deaths**

Avg New Deaths / 1M

| Rhode Island         | 12 |
|----------------------|----|
| Massachusetts        | 10 |
| Connecticut          | 8  |
| New Jersey           | 8  |
| District of Columbia | 6  |
| Illinois             | 6  |
| Maryland             | 6  |
| Delaware             | 5  |
| Mississippi          | 5  |
| Pennsylvania         | 5  |