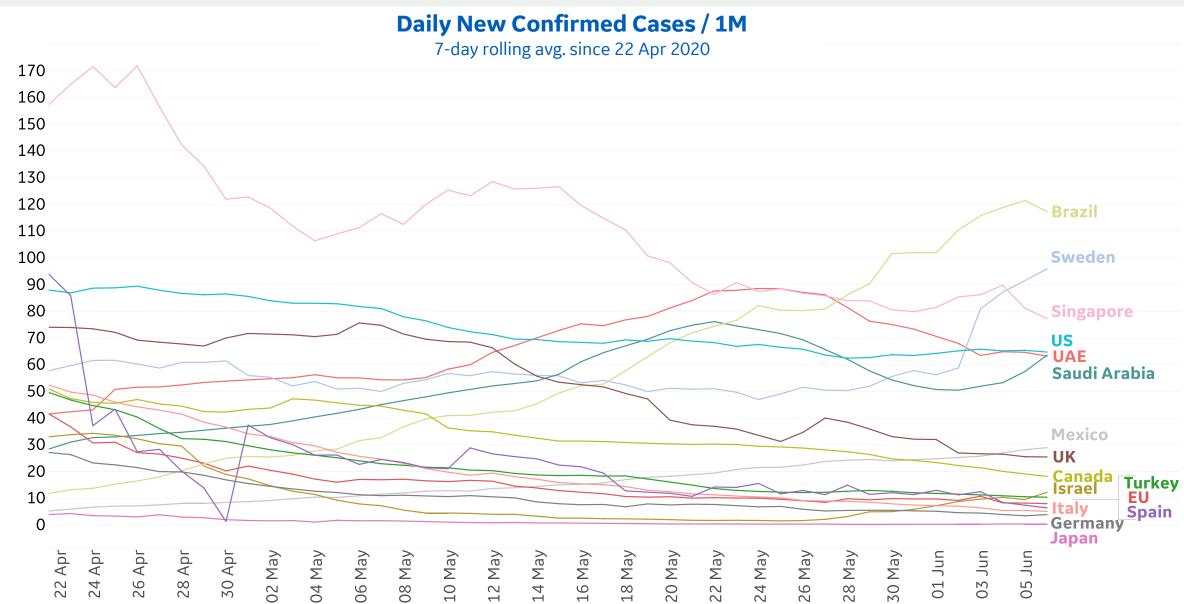

#### **New Confirmed Cases / 1M**

7-day rolling average

# **New Confirmed Cases in Select Countries**