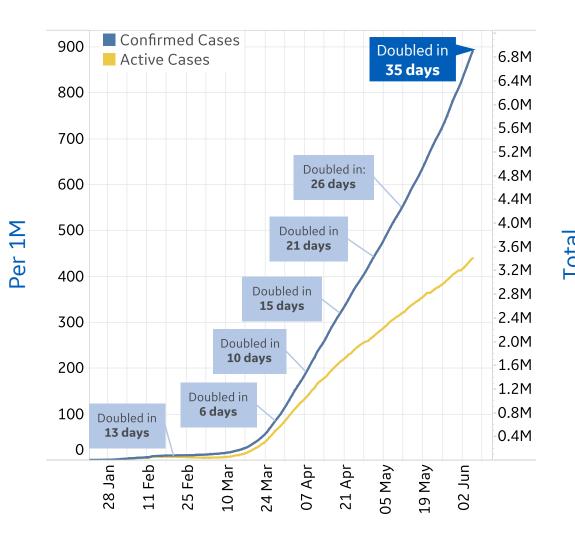

#### **Trend since 22 Jan**

#### **Today per 1M**

Active cases = Confirmed - Recovered - Deaths

| Per 1M:      | Today   | Change |
|--------------|---------|--------|
| Active Today | 440     | +1%    |
| Active       | 7 new   | +1%    |
| Confirmed    | 16 new  | +2%    |
| Deaths       | 0.5 new | +1%    |
| Recovered    | 9 new   | +2%    |