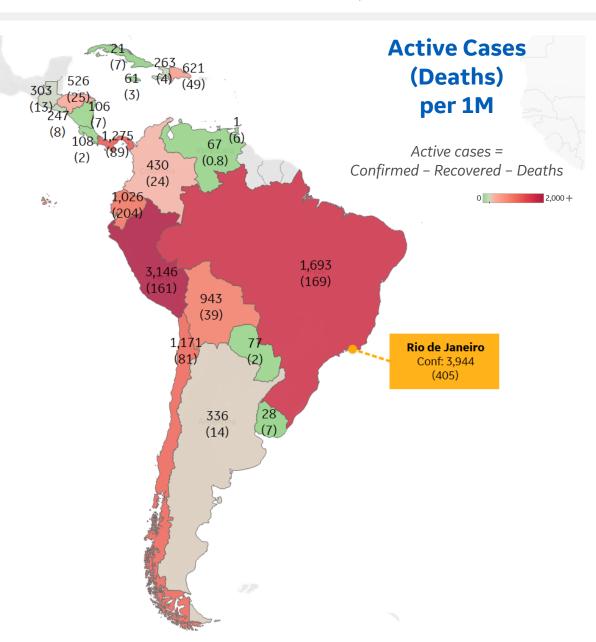

| Peru      | 3,146 |
|-----------|-------|
| Brazil    | 1,693 |
| Panama    | 1,275 |
| Chile     | 1,171 |
| Ecuador   | 1,026 |
| Bolivia   | 943   |
| Dom. Rep. | 621   |
| Honduras  | 526   |
| Colombia  | 430   |
| Argentina | 336   |

#### **Per 1M in Region**

|              | Today   | Change |
|--------------|---------|--------|
| Active Cases | 1,693   | +5%    |
| Confirmed    | 127 new | +4%    |
| Deaths       | 4 new   | +3%    |
| Recovered    | 48 new  | +4%    |