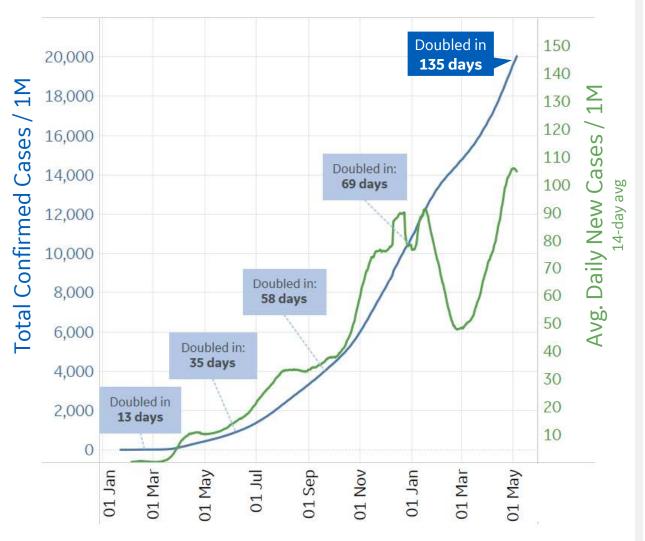

GE Healthcare

Updated 6 May 2021, 3:30 GMT 1

| Per 1M:                 | New<br>Today | Change from<br>30 days ago |
|-------------------------|--------------|----------------------------|
| Active                  | 14           | +12%                       |
| Confirmed               | 109          | +18%                       |
| Deaths                  | 2            | +13%                       |
| Recovered               | 92           | +22%                       |
|                         | To Date      | Last 30 Days               |
| Worldwide Survival Rate | 97.9%        | 98.4%                      |