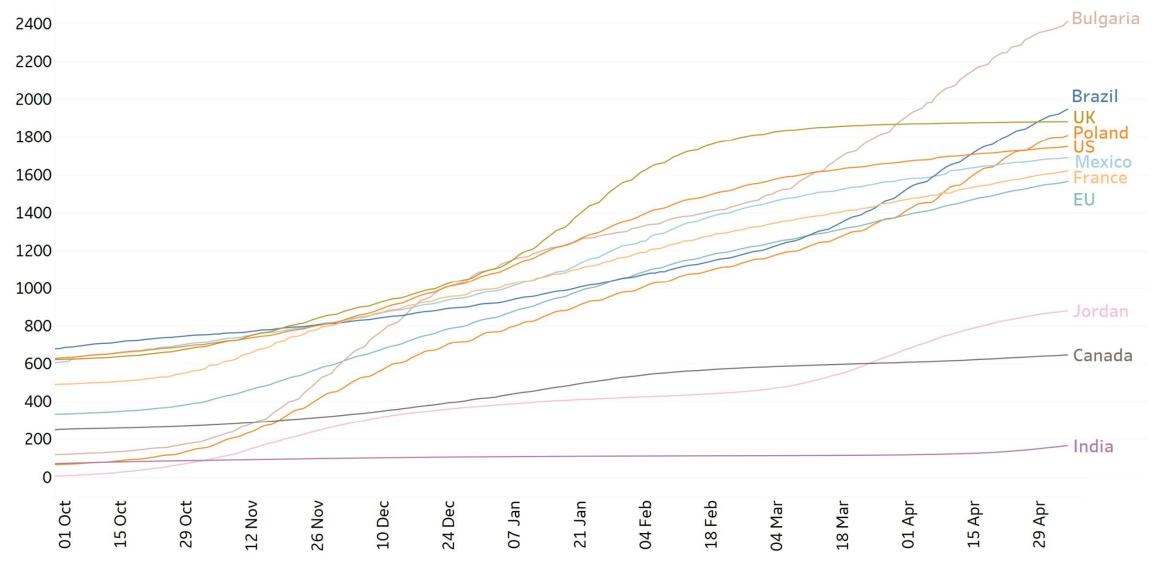

68,666             | 66,332                       | 348             | -16%                        | -33%   |
| Mississippi                              | 174                 | 4             | 312,712                  | 302,595                      | 7,223           | -10%                              | -30%   | Vermont       | 75                  | 0             | 23,247             | 21,990                       | 248             | -44%                        | -62%   |

Change from 14d ago: Compares 14d-avgs. of Daily New Cases/Deaths today with 14d-avgs from 14d ago Estimated Recovered: Cases 14d ago - Deaths today

Sorted by Total Deaths

# New Confirmed Cases in Select Countries



7

Updated 6 May 2021, 3:30 GMT







### Daily New Deaths / 1M







### **Cumulative Deaths / 1M**





12%

10%

8%

6%



Mexico





# Daily & Total Vaccinations, Select Countries

Updated 6 May 2021, 3:30 GMT 11

**GE Healthcare** 

**COMMAND CENTERS** 

ee 86

#### Select countries with data available



most current reported data per country



| State         | % Fully<br>Vaccinated | % Rec'd at<br>Least 1 Dose | Population |
|---------------|-----------------------|----------------------------|------------|
| Maine         | 42.0%                 | 56.1%                      | 1,344,212  |
| Connecticut   | 41.1%                 | 56.2%                      | 3,565,287  |
| Vermont       | 40.2%                 | 58.4%                      | 623,989    |
| New Mexico    | 39.3%                 | 52.0%                      | 2,096,829  |
| Massachusetts | 39.0%                 | 5