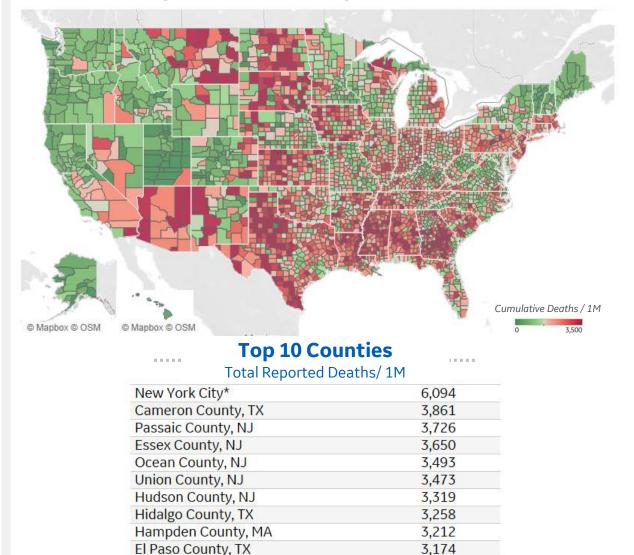

### **Reported Deaths per 1M to date**

\* New York City counties aggregated into one reporting area

.....

Updated 6 May 2021, 3:30 GMT

| <b>Pe</b> l  | Per 1M in Region     |        |  |
|--------------|----------------------|--------|--|
|              | Today                | Change |  |
| Active Cases | 2 <mark>,05</mark> 0 | +0.0%  |  |
| Confirmed    | 207                  | +0.6%  |  |
| Deaths       | 1                    | +0.2%  |  |
| Recovered    | 207                  | +0.7%  |  |