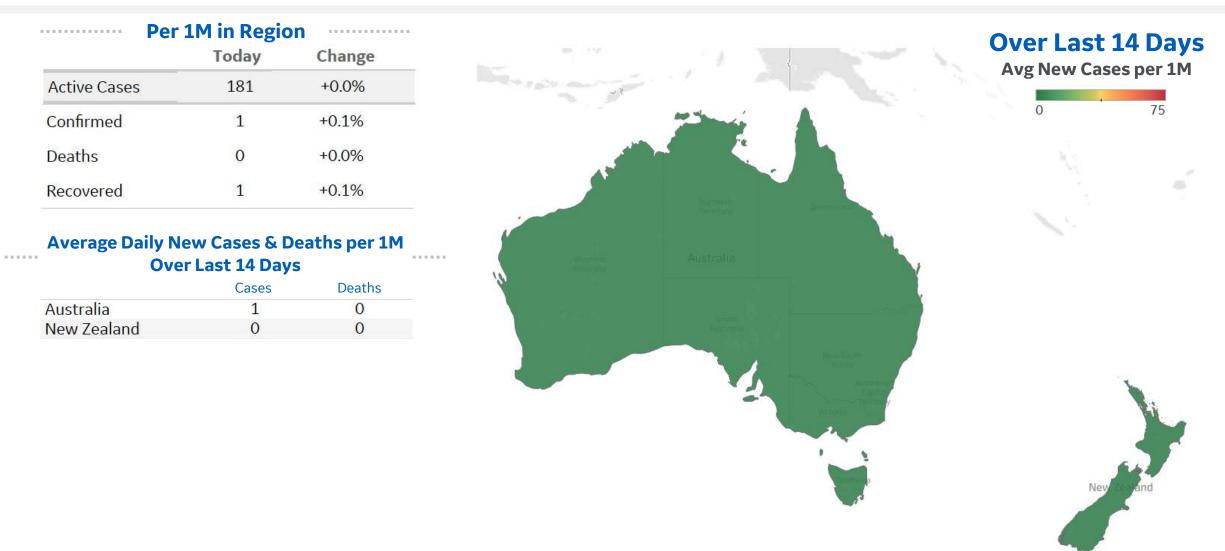

d    | 107              | +1.4%  |  |
| Deaths       | 1                | +1.1%  |  |
| Recovered    | 87               | +1.4%  |  |

#### Average Daily New Cases & Deaths per 1M Over Last 14 Days

|             | •     |        |
|-------------|-------|--------|
|             | Cases | Deaths |
| Mongolia    | 352   | 2      |
| India       | 266   | 2      |
| Nepal       | 171   | 1      |
| Kazakhstan  | 145   | 0      |
| Azerbaijan  | 126   | 3      |
| Malaysia    | 94    | 0      |
| Philippines | 73    | 1      |
| Timor-Leste | 69    | 0      |
| Sri Lanka   | 65    | 0      |
| Russia      | 58    | 2      |
| Kyrgyzstan  | 47    | 1      |
| Japan       | 40    | 0      |
| Cambodia    | 39    | 0      |
| Thailand    | 29    | 0      |
| Pakistan    | 21    | 1      |









© 2021 Mapbox © OpenStreetMap

3



.....

Updated 6 May 2021, 3:30 GMT

| Pei          | Per 1M in Region |        |  |
|--------------|------------------|--------|--|
|              | Today            | Change |  |
| Active Cases | 270              | +0.0%  |  |
| Confirmed    | 7                | +0.2%  |  |
| Deaths       | 0.3              | +0.3%  |  |
| Recovered    | 7                | +0.2%  |  |

#### Average Daily New Cases & Deaths per 1M Over Last 14 Days

|                     | Cases | Deaths |
|---------------------|-------|--------|
| Tunisia             | 144   | 7      |
| Botswana            | 96    | 1      |
| Namibia             | 67    | 2      |
| Libya               | 55    | 1      |
| Gabon               | 31    | 0      |
| South Africa        | 22    | 1