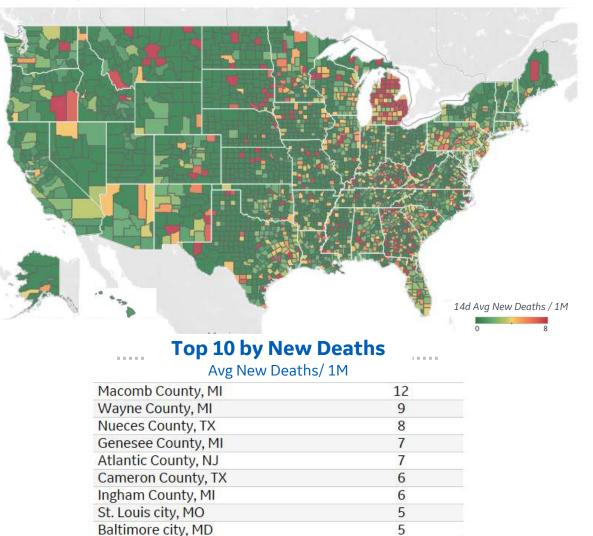

| 27    | 2      |
| Nacional            | 23    | 3      |
| San Luis Potosí     | 23    | 2      |
| Colima              | 23    | 1      |
| Zacatecas           | 22    | 2      |
| Tamaulipas          | 20    | 2      |







## Average New Cases per 1M Over Last 14 Days



#### **Top 10 by New Confirmed** Avg New Confirmed Cases / 1M

| U                    |     |
|----------------------|-----|
| Ottawa County, MI    | 479 |
| Macomb County, MI    | 463 |
| Genesee County, MI   | 458 |
| Kent County, MI      | 448 |
| Wayne County, MI     | 421 |
| Berks County, PA     | 392 |
| Kalamazoo County, MI | 382 |
| El Paso County, CO   | 376 |
| Oakland County, MI   | 373 |
| Anoka County, MN     | 362 |
|                      |     |

## Average New Deaths per 1M Over Last 14 Days



Orange County, NY

5

#### **Note:** Lists includes counties ≥ 250K population





## **Confirmed Cases per 1M to date**



| Miami-Dade County, FL     | 179,446 |
|---------------------------|---------|
| El Paso County, TX        | 160,250 |
| Webb County, TX           | 158,098 |
| Lubbock County, TX        | 157,675 |
| Providence County, RI     | 151,453 |
| Utah County, UT           | 150,201 |
| Passaic County, NJ        | 143,382 |
| Rockland County, NY       | 142,565 |
| Greenville County, SC     | 141,150 |
| San Bernardino County, CA | 135,892 |
|                           |         |

### **Reported Deaths per 1M to date**



\* New York City counties aggregated into one reporting area



.....



Updated 6 May 2021, 3:30 GMT

| <b>Pe</b> l  | Per 1M in Region     |