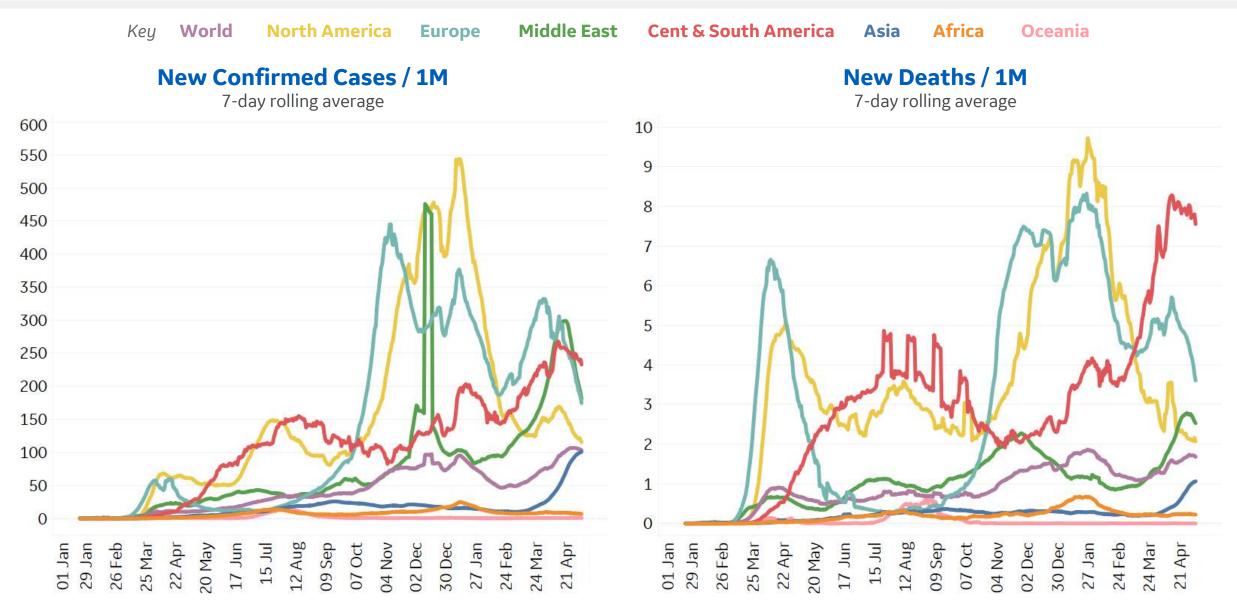

GE Healthcare

Updated 6 May 2021, 3:30 GMT 1







| Per 1M:                 | New<br>Today | Change from<br>30 days ago |
|-------------------------|--------------|----------------------------|
| Active                  | 14           | +12%                       |
| Confirmed               | 109          | +18%                       |
| Deaths                  | 2            | +13%                       |
| Recovered               | 92           | +22%                       |
|                         | To Date      | Last 30 Days               |
| Worldwide Survival Rate | 97.9%        | 98.4%                      |







\*Large jump in Middle East confirmed cases due to batched reporting of 823,225 new cases in **Turkey** on 10 Dec



# Dep 50 Countries: Per 1M

Updated 6 May 2021, 3:30 GMT 3

|                 | Averag<br>last 7 |               |                    | <b>Total</b><br>Since 22 Jan |                 | Change fro | 0      |                  | Averag<br>last 7 |               |                       | <b>Total</b><br>Since 22 Jan |                 | <b>Change fro</b><br>14 day avg c |        |
|-----------------|------------------|---------------|--------------------|------------------------------|-----------------|------------|--------|------------------|------------------|---------------|-----------------------|------------------------------|-----------------|-----------------------------