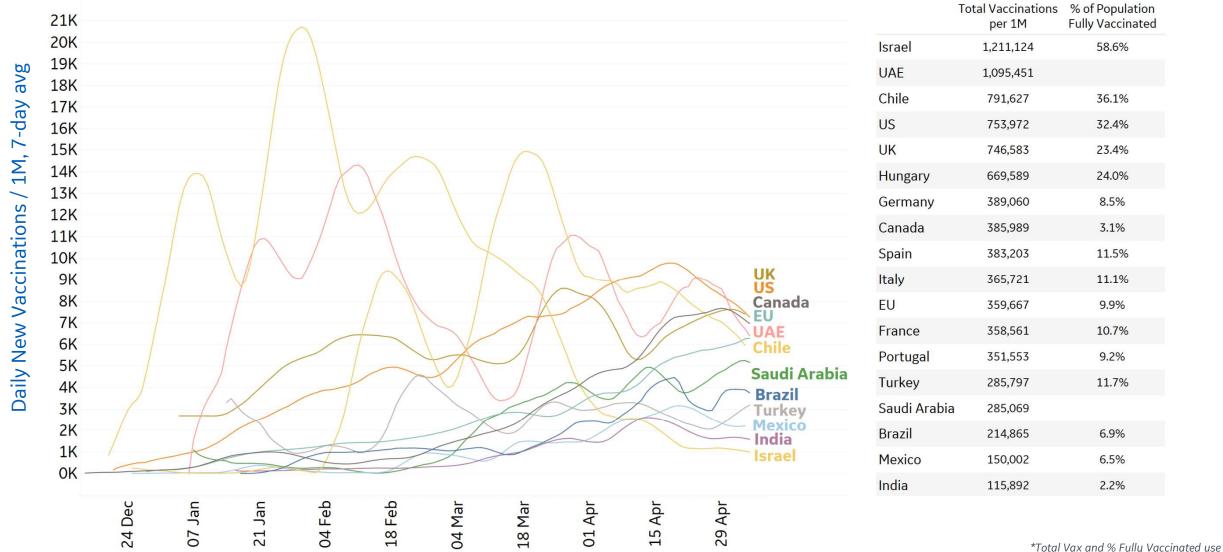

# Daily & Total Vaccinations, Select Countries

Updated 6 May 2021, 3:30 GMT 11

**GE Healthcare** 

**COMMAND CENTERS** 

ee 86