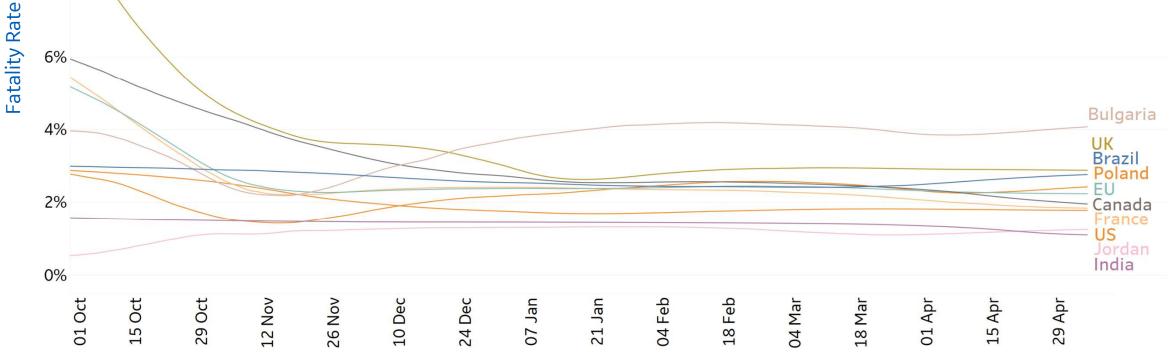

| 348             | -16%                        | -33%   |
| Mississippi                              | 174                 | 4             | 312,712                  | 302,595                      | 7,223           | -10%                              | -30%   | Vermont       | 75                  | 0             | 23,247             | 21,990                       | 248             | -44%                        | -62%   |

Change from 14d ago: Compares 14d-avgs. of Daily New Cases/Deaths today with 14d-avgs from 14d ago Estimated Recovered: Cases 14d ago - Deaths today

Sorted by Total Deaths

# New Confirmed Cases in Select Countries



7

Updated 6 May 2021, 3:30 GMT







### Daily New Deaths / 1M







### **Cumulative Deaths / 1M**





12%

10%

8%

6%



Mexico





# Daily & Total Vaccinations, Select Countries

Updated 6 May 2021, 3:30 GMT 11

**GE Healthcare** 

**COMMAND CENTERS** 

ee 86

#### Select countries with data available



most current reported data per country



| State         | % Fully<br>Vaccinated | % Rec'd at<br>Least 1 Dose | Population |
|---------------|-----------------------|----------------------------|------------|
| Maine         | 42.0%                 | 56.1%                      | 1,344,212  |
| Connecticut   | 41.1%                 | 56.2%                      | 3,565,287  |
| Vermont       | 40.2%                 | 58.4%                      | 623,989    |
| New Mexico    | 39.3%                 | 52.0%                      | 2,096,829  |
| Massachusetts | 39.0%                 | 58.0%                      | 6,892,