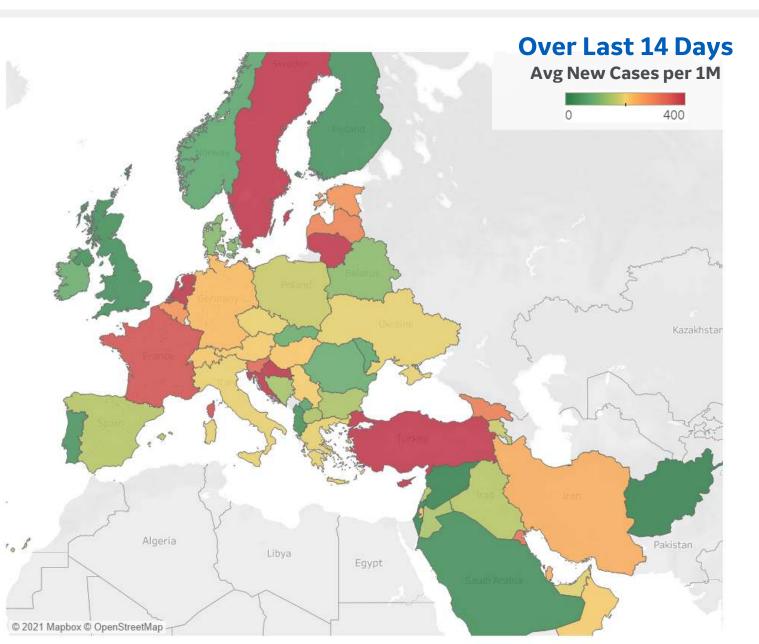

#### Average Daily New Cases & Deaths per 1M Over Last 14 Days

. . . . . .

|             | Cases | Deaths |
|-------------|-------|--------|
| Bahrain     | 679   | 2      |
| Cyprus      | 539   | 2      |
| Sweden      | 504   | 2      |
| Croatia     | 452   | 11     |
| Netherlands | 448   | 1      |
| Turkey      | 431   | 4      |
| Lithuania   | 424   | 5      |
| France      | 363   | 4      |
| Slovenia    | 332   | 4      |
| Kuwait      | 322   | 2      |
| Georgia     | 302   | 4      |
| Latvia      | 294   | 3      |
| Estonia     | 269   | 4      |
| Belgium     | 269   | 3      |
| Qatar       | 240   | 2      |