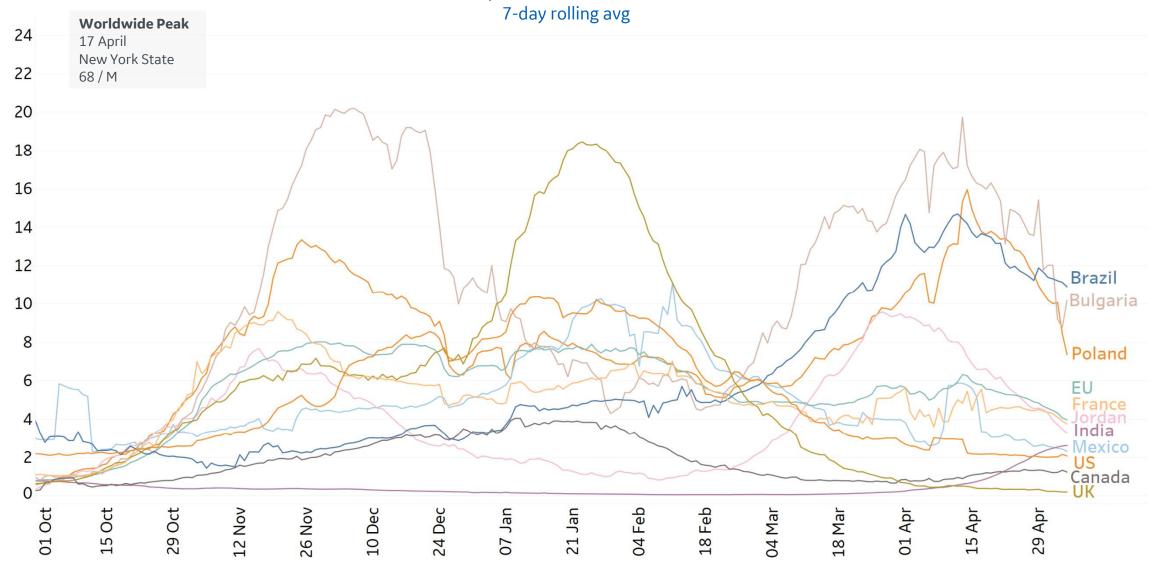

119                 | 0             | 68,666             | 66,332                       | 348             | -16%                        | -33%   |
| Mississippi                              | 174                 | 4             | 312,712                  | 302,595                      | 7,223           | -10%                              | -30%   | Vermont       | 75                  | 0             | 23,247             | 21,990                       | 248             | -44%                        | -62%   |

Change from 14d ago: Compares 14d-avgs. of Daily New Cases/Deaths today with 14d-avgs from 14d ago Estimated Recovered: Cases 14d ago - Deaths today

Sorted by Total Deaths

# New Confirmed Cases in Select Countries



7

Updated 6 May 2021, 3:30 GMT







### Daily New Deaths / 1M







### **Cumulative Deaths / 1M**





12%

10%

8%

6%



Mexico





# Daily & Total Vaccinations, Select Countries

Updated 6 May 2021, 3:30 GMT 11

**GE Healthcare** 

**COMMAND CENTERS** 

ee 86

#### Select countries with data available



most current reported data per country



| State         | % Fully<br>Vaccinated | % Rec'd at<br>Least 1 Dose | Population |
|---------------|-----------------------|----------------------------|------------|
| Maine         | 42.0%                 | 56.1%                      | 1,344,212  |
| Connecticut   | 41.1%                 | 56.2%                      | 3,565,287  |
| Vermont       | 40.2%                 | 58.4%                      | 623,989    |
| New Mexico    | 39.3%                 | 52.0%                      | 2,096,829  |
| Mas