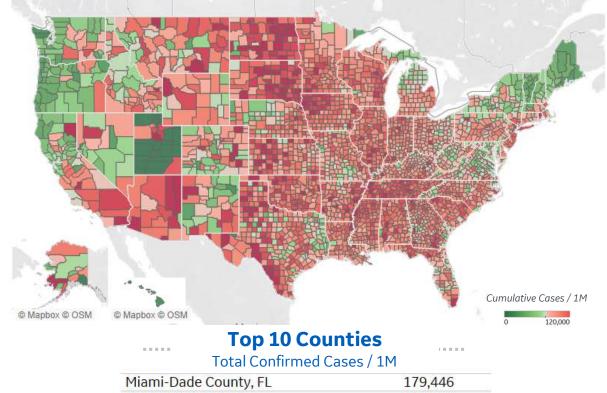

## **Confirmed Cases per 1M to date**

| Miami-Dade County, FL     | 179,446 |
|---------------------------|---------|
| El Paso County, TX        | 160,250 |
| Webb County, TX           | 158,098 |
| Lubbock County, TX        | 157,675 |
| Providence County, RI     | 151,453 |
| Utah County, UT           | 150,201 |
| Passaic County, NJ        | 143,382 |
| Rockland County, NY       | 142,565 |
| Greenville County, SC     | 141,150 |
| San Bernardino County, CA | 135,892 |
|                           |         |