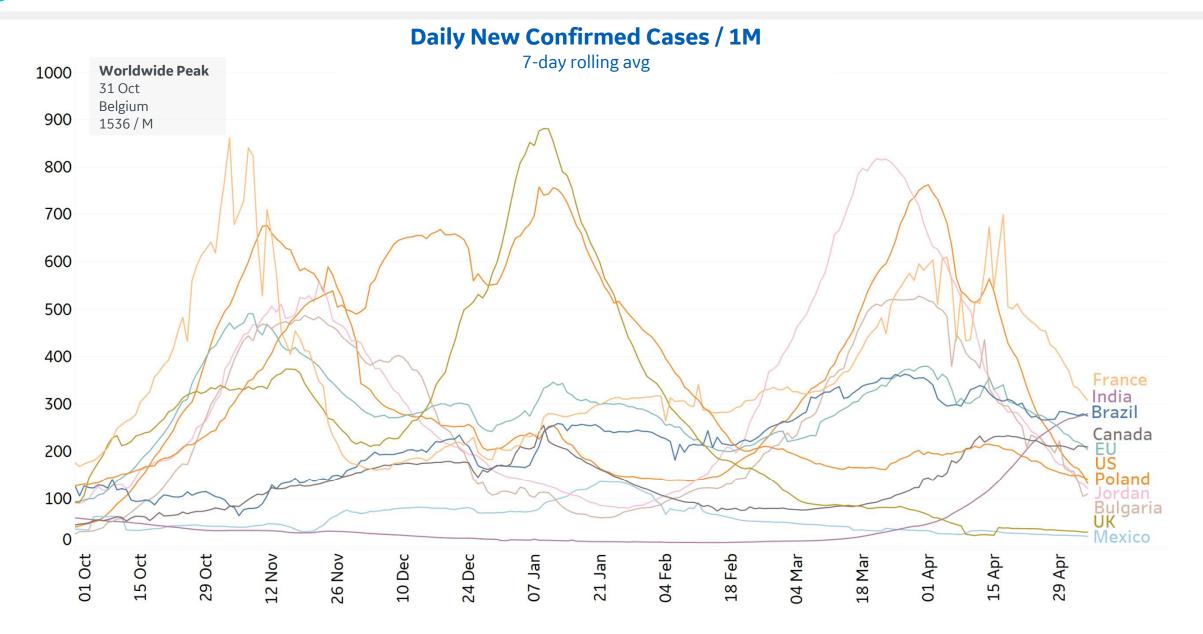

| 19%    | Alaska        | 119                 | 0             | 68,666             | 66,332                       | 348             | -16%                        | -33%   |
| Mississippi                              | 174                 | 4             | 312,712                  | 302,595                      | 7,223           | -10%                              | -30%   | Vermont       | 75                  | 0             | 23,247             | 21,990                       | 248             | -44%                        | -62%   |

Change from 14d ago: Compares 14d-avgs. of Daily New Cases/Deaths today with 14d-avgs from 14d ago Estimated Recovered: Cases 14d ago - Deaths today

Sorted by Total Deaths

# New Confirmed Cases in Select Countries



7

Updated 6 May 2021, 3:30 GMT







### Daily New Deaths / 1M







### **Cumulative Deaths / 1M**





12%

10%

8%

6%



Mexico





# Daily & Total Vaccinations, Select Countries

Updated 6 May 2021, 3:30 GMT 11

**GE Healthcare** 

**COMMAND CENTERS** 

ee 86

#### Select countries with data available



most current reported data per country



| State         | % Fully<br>Vaccinated | % Rec'd at<br>Least 1 Dose | Population |
|---------------|-----------------------|----------------------------|------------|
| Maine         | 42.0%                 | 56.1%                      | 1,344,212  |
| Connecticut   | 41.1%                 | 56.2%                      | 3,565,287  |
| Vermont       | 40.2%                 | 58.4%                      | 623,989    |
| New Mexico    | 39.3%                 | 52.0%