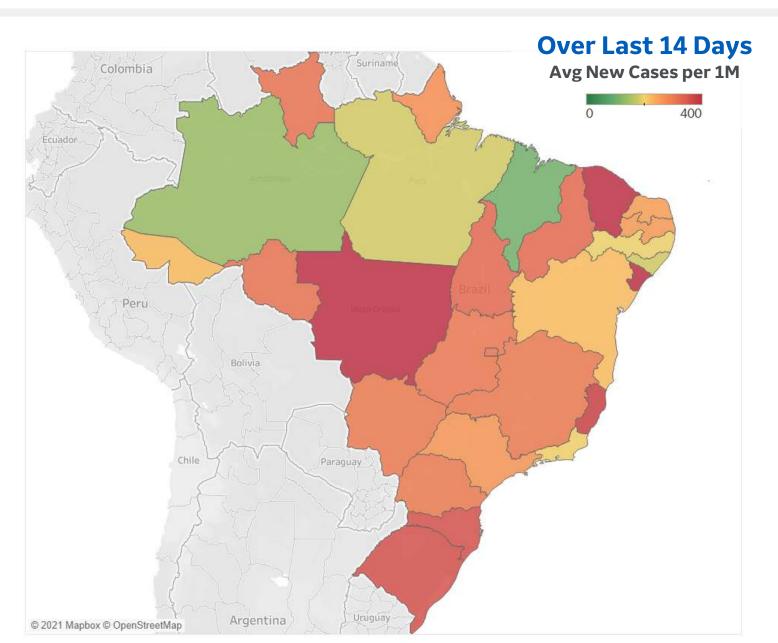

.....

GE Healthcare

Updated 6 May 2021, 3:30 GMT

| Per          | 1M in Regio | <b>n</b>            |
|--------------|-------------|---------------------|
|              | Today       | Change              |
| Active Cases | 2,017       | -0.1 <mark>%</mark> |
| Confirmed    | 24          | +0.1%               |
| Deaths       | 3           | +0.2%               |
| Recovered    | 22          | +0.2%               |

#### Average Daily New Cases & Deaths per 1M Over Last 14 Days

|                     | Cases | Deaths |
|---------------------|-------|--------|
| Distrito Federal    | 109   | 6      |
| Baja California Sur | 68    | 4      |
| Tabasco             | 50    | 2      |
| Chihuahua           | 50    | 4      |
| Quintana Roo        | 49    | 3      |
| Campeche            | 39    | 2      |
| Morelos             | 33    | 5      |
| Yucatán             | 32    | 4      |
| Querétaro           | 28    | 4      |
| Sonora              | 27    | 2      |
| Nacional            | 23    | 3      |
| San Luis Potosí     | 23    | 2      |
| Colima              | 23    | 1      |
| Zacatecas           | 22    | 2      |
| Tamaulipas          | 20    | 2      |