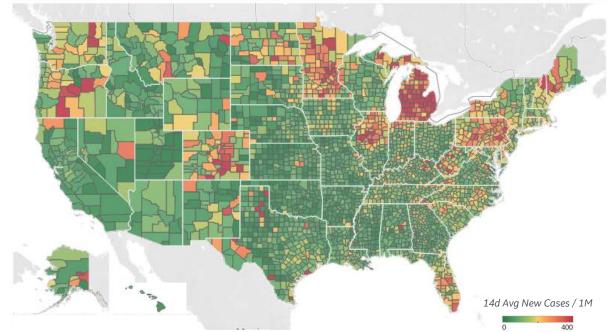

## Average New Cases per 1M Over Last 14 Days

#### **Top 10 by New Confirmed** Avg New Confirmed Cases / 1M

| U                    |     |
|----------------------|-----|
| Ottawa County, MI    | 479 |
| Macomb County, MI    | 463 |
| Genesee County, MI   | 458 |
| Kent County, MI      | 448 |
| Wayne County, MI     | 421 |
| Berks County, PA     | 392 |
| Kalamazoo County, MI | 382 |
| El Paso County, CO   | 376 |
| Oakland County, MI   | 373 |
| Anoka County, MN     | 362 |
|                      |     |