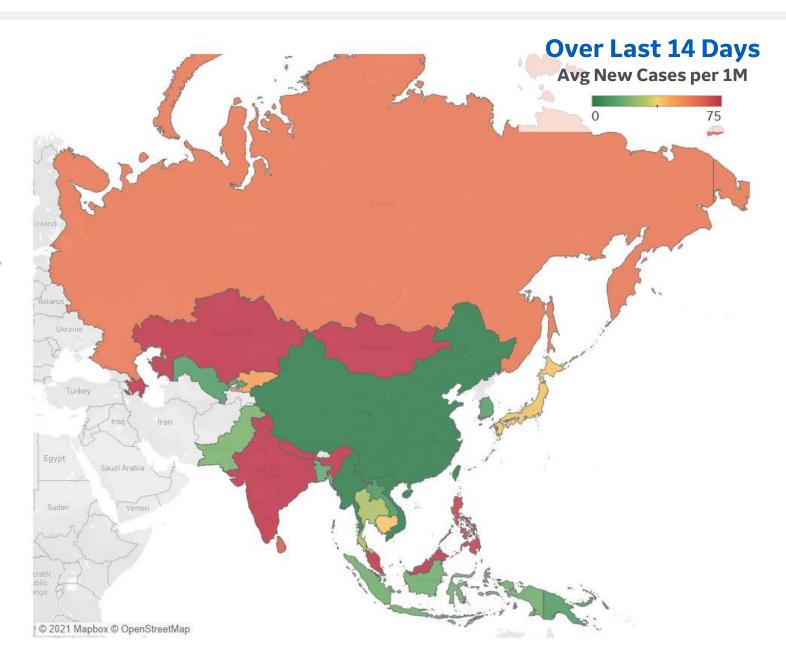

nfirmed    | 107              | +1.4%  |  |
| Deaths       | 1                | +1.1%  |  |
| Recovered    | 87               | +1.4%  |  |

#### Average Daily New Cases & Deaths per 1M Over Last 14 Days

|             | •     |        |
|-------------|-------|--------|
|             | Cases | Deaths |
| Mongolia    | 352   | 2      |
| India       | 266   | 2      |
| Nepal       | 171   | 1      |
| Kazakhstan  | 145   | 0      |
| Azerbaijan  | 126   | 3      |
| Malaysia    | 94    | 0      |
| Philippines | 73    | 1      |
| Timor-Leste | 69    | 0      |
| Sri Lanka   | 65    | 0      |
| Russia      | 58    | 2      |
| Kyrgyzstan  | 47    | 1      |
| Japan       | 40    | 0      |
| Cambodia    | 39    | 0      |
| Thailand    | 29    | 0      |
| Pakistan    | 21    | 1      |









© 2021 Mapbox © OpenStreetMap

3



.....

Updated 6 May 2021, 3:30 GMT

| Pei          | Per 1M in Region |        |  |
|--------------|------------------|--------|--|
|              | Today            | Change |  |
| Active Cases | 270              | +0.0%  |  |
| Confirmed    | 7                | +0.2%  |  |
| Deaths       | 0.3              | +0.3%  |  |
| Recovered    | 7                | +0.2%  |  |

#### Average Daily New Cases & Deaths per 1M Over Last 14 Days

|                     | Cases | Deaths |
|---------------------|-------|--------|
| Tunisia             | 144   | 7      |
| Botswana            | 96    | 1      |
| Namibia             | 67    | 2      |
| Libya               | 55    | 1      |
| Gabon               | 31    | 0      |
| South Africa        | 22    |