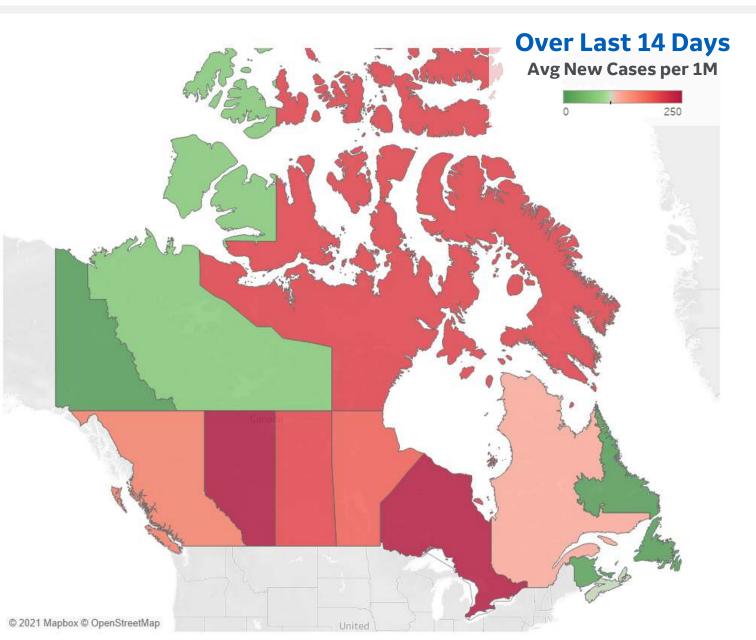

#### Average Daily New Cases & Deaths per 1M Over Last 14 Days

|                  | Cases | Deaths |
|------------------|-------|--------|
| Alberta          | 419   | 1      |
| Ontario          | 246   | 2      |
| Saskatchewan     | 202   | 2      |
| British Columbia | 156   | 1      |
| Manitoba         | 180   | 1      |
| Quebec           | 117   | 1      |