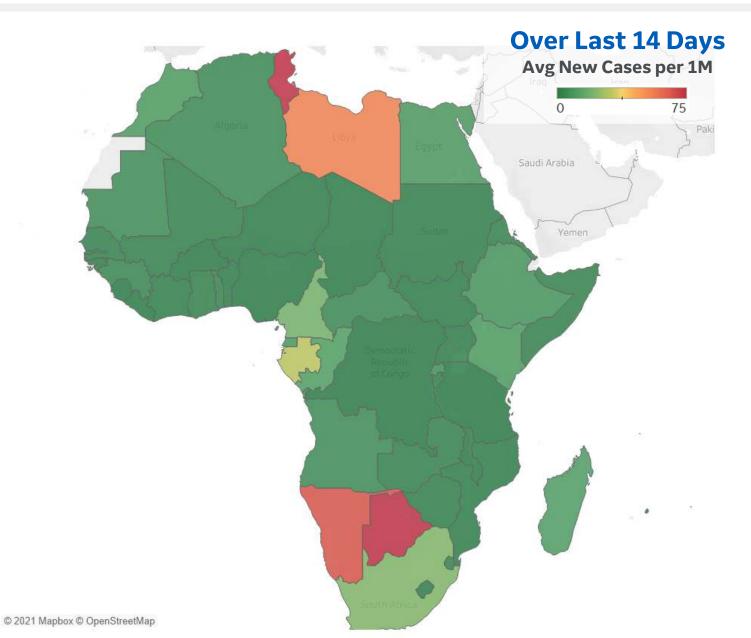

| 7                | +0.2%  |  |

#### Average Daily New Cases & Deaths per 1M Over Last 14 Days

|                     | Cases | Deaths |
|---------------------|-------|--------|
| Tunisia             | 144   | 7      |
| Botswana            | 96    | 1      |
| Namibia             | 67    | 2      |
| Libya               | 55    | 1      |
| Gabon               | 31    | 0      |
| South Africa        | 22    | 1      |
| Cameroon            | 20    | 0      |
| Congo (Brazzaville) | 12    | 0      |
| Madagascar          | 12    | 0      |
| Kenya               | 11    | 0      |
| Morocco             | 10    | 0      |
| Egypt               | 10    | 1      |
| Eq. Guinea          | 10    | 0      |
| Ethiopia            | 8     | 0      |
| Rwanda              | 7     | 0      |





\*\* Per 1M = Per 1 Million Population unless otherwise noted

Worldwide Survival Rate, last 30d calculation =

[(Total Confirmed – Total Confirmed 30d ago) – (Total Deaths-Total Deaths 30d ago)] / (Total Confirmed – Total Confirmed 30d ago)

Johns Hopkins Coronavirus Resource Center: https://coronavirus.jhu.edu/map.html

Worldometer Coronavirus Reporting: https://www.worldometers.info/coronavirus/

Public Health England: https://www.gov.uk/government/publications/covid-19-track-coronavirus-cases

US Department of Homeland Security, Homeland Infrastructure Foundation-Level Data: https://hifld-geoplatform.opendata.arcgis.com/datasets/hospitals

National Health Commission of the PRC: http://www.nhc.gov.cn/xcs/yqtb/202003/bf66696029ba420098164607240074f8.shtml

CDC, Severe Outcomes Among