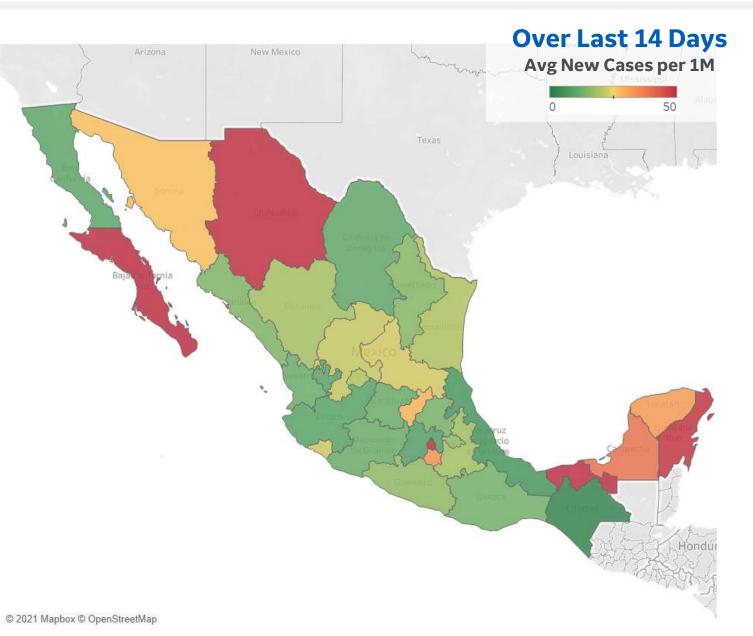

#### Average Daily New Cases & Deaths per 1M Over Last 14 Days

|                     | Cases | Deaths |
|---------------------|-------|--------|
| Distrito Federal    | 109   | 6      |
| Baja California Sur | 68    | 4      |
| Tabasco             | 50    | 2      |
| Chihuahua           | 50    | 4      |
| Quintana Roo        | 49    | 3      |
| Campeche            | 39    | 2      |
| Morelos             | 33    | 5      |
| Yucatán             | 32    | 4      |
| Querétaro           | 28    | 4      |
| Sonora              | 27    | 2      |
| Nacional            | 23    | 3      |
| San Luis Potosí     | 23    | 2      |
| Colima              | 23    | 1      |
| Zacatecas           | 22    | 2      |
| Tamaulipas          | 20    | 2      |