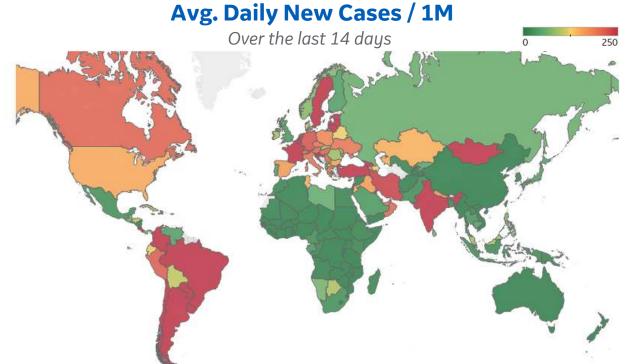

GE Healthcare

Updated 6 May 2021, 3:30 GMT 1







| Per 1M:                 | New<br>Today | Change from<br>30 days ago |
|-------------------------|--------------|----------------------------|
| Active                  | 14           | +12%                       |
| Confirmed               | 109          | +18%                       |
| Deaths                  | 2            | +13%                       |
| Recovered               | 92           | +22%                       |
|                         | To Date      | Last 30 Days               |
| Worldwide Survival Rate | 97.9%        | 98.4%                      |







\*Large jump in Middle East confirmed cases due to batched reporting of 823,225 new cases in **Turkey** on 10 Dec



# Dep 50 Countries: Per 1M

Updated 6 May 2021, 3:30 GMT 3

|                 | Averag<br>last 7 |