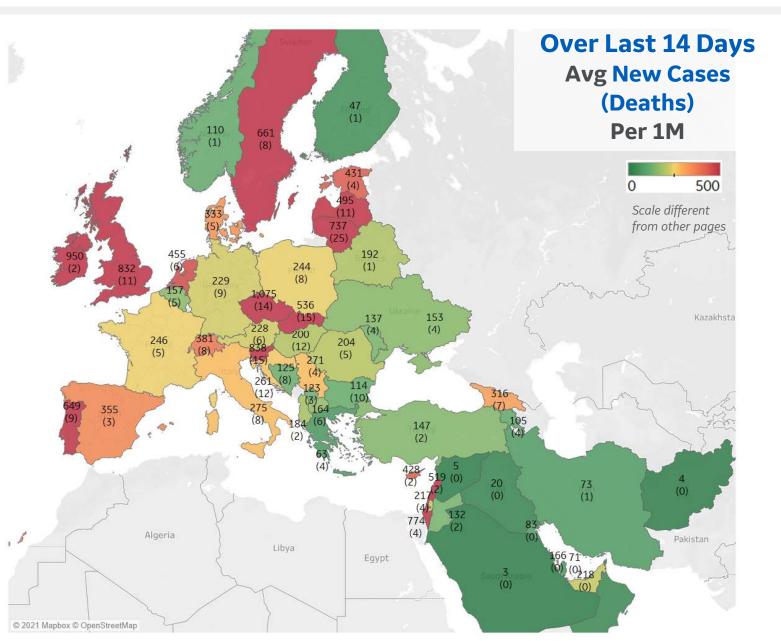

Updated 12 Jan 2021, 3:30 GMT 17

| Colombia<br>180<br>(3)<br>(6)         | 0 250                                                                                                                                                                                                                                                                                                                                                                                                                                                                                                                                                                                                                                                                                                                                                                                                                                                                                                                                                                                                                                                                                                                                                                                                                                                                                                                                                                                                                                                                                                                                                                                                                                                                                                                                                                                                                                                                                                                                                                                                                                                                                                                       |
|---------------------------------------|-----------------------------------------------------------------------------------------------------------------------------------------------------------------------------------------------------------------------------------------------------------------------------------------------------------------------------------------------------------------------------------------------------------------------------------------------------------------------------------------------------------------------------------------------------------------------------------------------------------------------------------------------------------------------------------------------------------------------------------------------------------------------------------------------------------------------------------------------------------------------------------------------------------------------------------------------------------------------------------------------------------------------------------------------------------------------------------------------------------------------------------------------------------------------------------------------------------------------------------------------------------------------------------------------------------------------------------------------------------------------------------------------------------------------------------------------------------------------------------------------------------------------------------------------------------------------------------------------------------------------------------------------------------------------------------------------------------------------------------------------------------------------------------------------------------------------------------------------------------------------------------------------------------------------------------------------------------------------------------------------------------------------------------------------------------------------------------------------------------------------------|
| 334 96<br>(9) (2)                     | $ \begin{array}{cccccccccccccccccccccccccccccccccccc$                                                                                                                                                                                                                                                                                                                                                                                                                                                                                                                                                                                                                                                                                                                                                                                                                                                                                                                                                                                                                                                                                                                                                                                                                                                                                                                                                                                                                                                                                                                                                                                                                                                                                                                                                                                                                                                                                                                                                                                                                                                                       |
| 189<br>(3) 356<br>(6) 283<br>(5) 130  | $\begin{array}{c} 157 \\ (2) \\ (2) \\ (2) \\ (2) \\ (2) \\ (4) \\ (4) \end{array}$                                                                                                                                                                                                                                                                                                                                                                                                                                                                                                                                                                                                                                                                                                                                                                                                                                                                                                                                                                                                                                                                                                                                                                                                                                                                                                                                                                                                                                                                                                                                                                                                                                                                                                                                                                                                                                                                                                                                                                                                                                         |
| Bolivia<br>(2)<br>339<br>(8)<br>Chile | (3)<br>(4)<br>(4)<br>(4)<br>(6)<br>(189)<br>(4)<br>(6)<br>(6)<br>(6)<br>(189)<br>(6)<br>(6)<br>(16)<br>(16)<br>(16)<br>(16)<br>(16)<br>(16)<br>(16)<br>(16)<br>(16)<br>(16)<br>(16)<br>(16)<br>(16)<br>(16)<br>(16)<br>(16)<br>(16)<br>(16)<br>(16)<br>(16)<br>(16)<br>(16)<br>(16)<br>(16)<br>(16)<br>(16)<br>(16)<br>(16)<br>(16)<br>(16)<br>(16)<br>(16)<br>(16)<br>(16)<br>(16)<br>(16)<br>(16)<br>(16)<br>(16)<br>(16)<br>(16)<br>(16)<br>(16)<br>(16)<br>(16)<br>(16)<br>(16)<br>(16)<br>(16)<br>(16)<br>(16)<br>(16)<br>(16)<br>(16)<br>(16)<br>(16)<br>(16)<br>(16)<br>(16)<br>(16)<br>(16)<br>(16)<br>(16)<br>(16)<br>(16)<br>(16)<br>(16)<br>(16)<br>(16)<br>(16)<br>(16)<br>(16)<br>(16)<br>(16)<br>(16)<br>(16)<br>(16)<br>(16)<br>(16)<br>(16)<br>(16)<br>(16)<br>(16)<br>(16)<br>(16)<br>(16)<br>(16)<br>(16)<br>(16)<br>(16)<br>(16)<br>(16)<br>(16)<br>(16)<br>(16)<br>(16)<br>(16)<br>(16)<br>(16)<br>(16)<br>(16)<br>(16)<br>(16)<br>(16)<br>(16)<br>(16)<br>(16)<br>(16)<br>(16)<br>(16)<br>(16)<br>(16)<br>(16)<br>(16)<br>(16)<br>(16)<br>(16)<br>(16)<br>(16)<br>(16)<br>(16)<br>(16)<br>(16)<br>(16)<br>(16)<br>(16)<br>(16)<br>(16)<br>(16)<br>(16)<br>(16)<br>(16)<br>(16)<br>(16)<br>(16)<br>(16)<br>(16)<br>(16)<br>(16)<br>(16)<br>(16)<br>(16)<br>(16)<br>(16)<br>(16)<br>(16)<br>(16)<br>(16)<br>(16)<br>(16)<br>(16)<br>(16)<br>(16)<br>(16)<br>(16)<br>(16)<br>(16)<br>(16)<br>(16)<br>(16)<br>(16)<br>(16)<br>(16)<br>(16)<br>(16)<br>(16)<br>(16)<br>(16)<br>(16)<br>(16)<br>(16)<br>(16)<br>(16)<br>(16)<br>(16)<br>(16)<br>(16)<br>(16)<br>(16)<br>(16)<br>(16)<br>(16)<br>(16)<br>(16)<br>(16)<br>(16)<br>(16)<br>(16)<br>(16)<br>(16)<br>(16)<br>(16)<br>(16)<br>(16)<br>(16)<br>(16)<br>(16)<br>(16)<br>(16)<br>(16)<br>(16)<br>(16)<br>(16)<br>(16)<br>(16)<br>(16)<br>(16)<br>(16)<br>(16)<br>(16)<br>(16)<br>(16)<br>(16)<br>(16)<br>(16)<br>(16)<br>(16)<br>(16)<br>(16)<br>(16)<br>(16)<br>(16)<br>(16)<br>(16)<br>(16)<br>(16)<br>(16)<br>(16)<br>(16)<br>(16)<br>(16)<br>(16)<br>(16)<br>(16)<br>(16)<br>(16)<br>(16)<br>(16)<br>(16)<br>(16)<br>(16)<br>(16)<br>(16)<br>(16) |
| 439<br>(6)<br>(6)<br>313              |                                                                                                                                                                                                                                                                                                                                                                                                                                                                                                                                                                                                                                                                                                                                                                                                                                                                                                                                                                                                                                                                                                                                                                                                                                                                                                                                                                                                                                                                                                                                                                                                                                                                                                                                                                                                                                                                                                                                                                                                                                                                                                                             |
| © 2021 Mapbox © OpenStreetMap         | Per 1M                                                                                                                                                                                                                                                                                                                                                                                                                                                                                                                                                                                                                                                                                                                                                                                                                                                                                                                                                                                                                                                                                                                                                                                                                                                                                                                                                                                                                                                                                                                                                                                                                                                                                                                                                                                                                                                                                                                                                                                                                                                                                                                      |