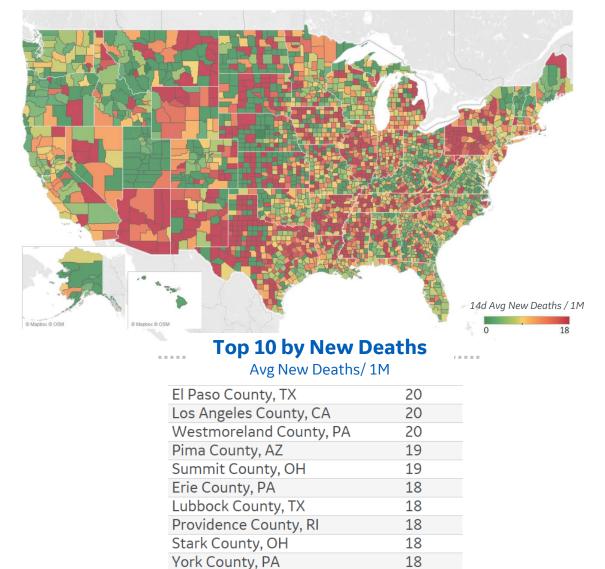

# Average New Deaths per 1M Over Last 14 Days

Note: Lists includes counties ≥ 250K population

**GE Healthcare COMMAND CENTERS** 

Updated 12 Jan 2021, 3:30 GMT 14

**Note:** Lists includes counties ≥ 250K population

aggregated into one reporting area

\* New York City counties

Ocean County, NJ

Updated 12 Jan 2021, 3:30 GMT 15

|              | Per 1M in Region |        |
|--------------|------------------|--------|
|              | Today            | Change |
| Active Cases | 2,138            | -2.3%  |
| Confirmed    | 221 new          | +1.3%  |
| Deaths       | 4 new            | +0.8%  |
| Recovered    | 268 new          | +1.8%  |