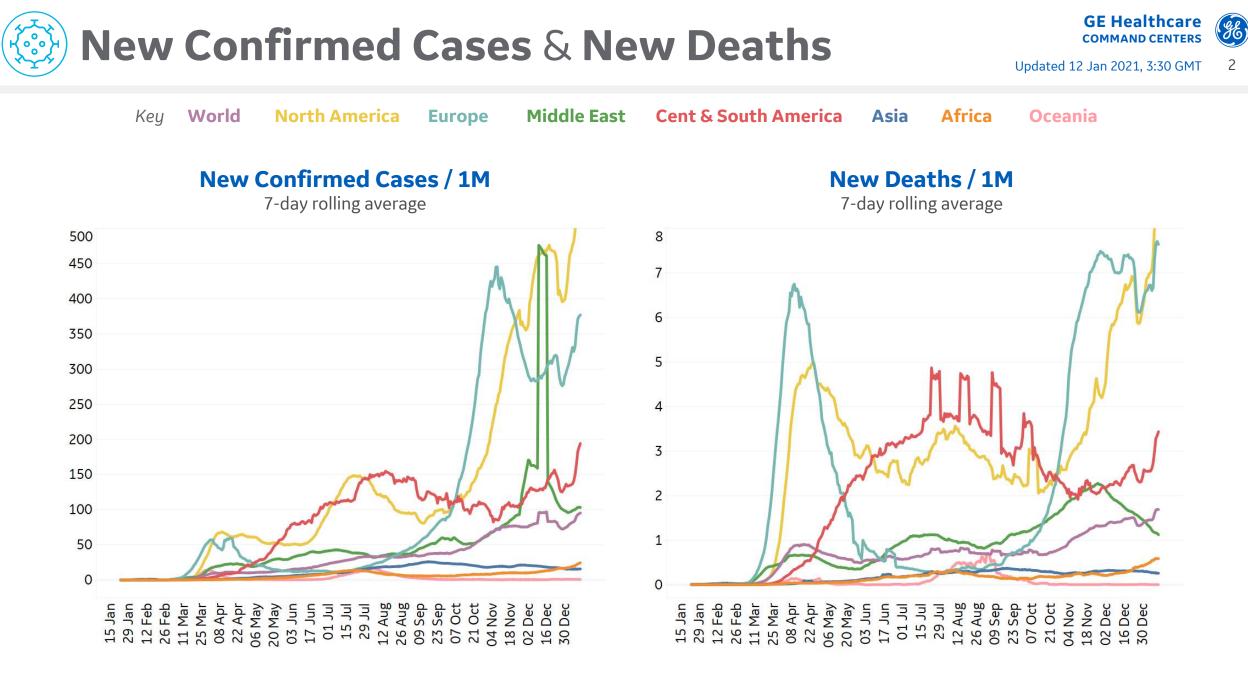

GE Healthcare

Updated 12 Jan 2021, 3:30 GMT 1

**Trend since 22 Jan** 

| Per 1M:                 | New<br>Today | Change from<br>30 days ago |
|-------------------------|--------------|----------------------------|
| Active                  | 40           | +66%                       |
| Confirmed               | 79           | +27%                       |
| Deaths                  | 1            | +21%                       |
| Recovered               | 37           | +7%                        |
|                         | To Date      | Last 30 Days               |
| Worldwide Survival Rate | 97.9%        | 98.2%                      |