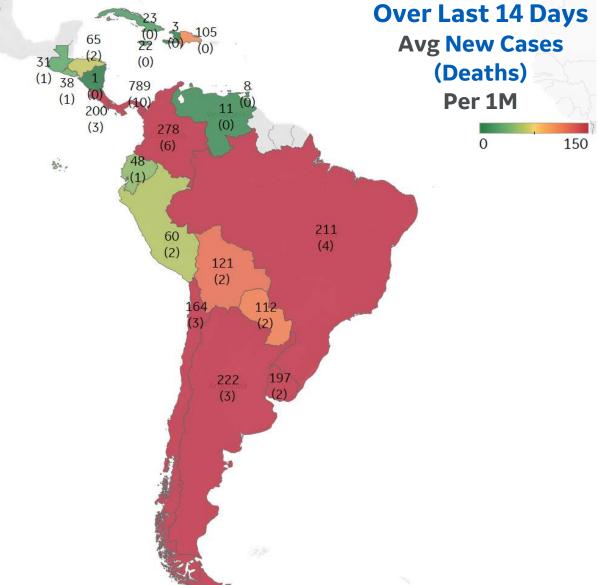

Updated 12 Jan 2021, 3:30 GMT 16

| Per 1M in Region |         |        |
|------------------|---------|--------|
|                  | Today   | Change |
| Active Cases     | 2,496   | -0.2%  |
| Confirmed        | 141 new | +0.5%  |
| Deaths           | 3 new   | +0.4%  |
| Recovered        | 142 new | +0.6%  |

### Most Daily New Cases / 1M

| Panama     | 789 |
|------------|-----|
| Colombia   | 278 |
| Argentina  | 222 |
| Brazil     | 211 |
| Costa Rica | 200 |
| Uruguay    | 197 |
| Chile      | 164 |
| Bolivia    | 121 |
| Paraguay   | 112 |
| Dom. Rep.  | 105 |
| Бош. кер.  | 105 |