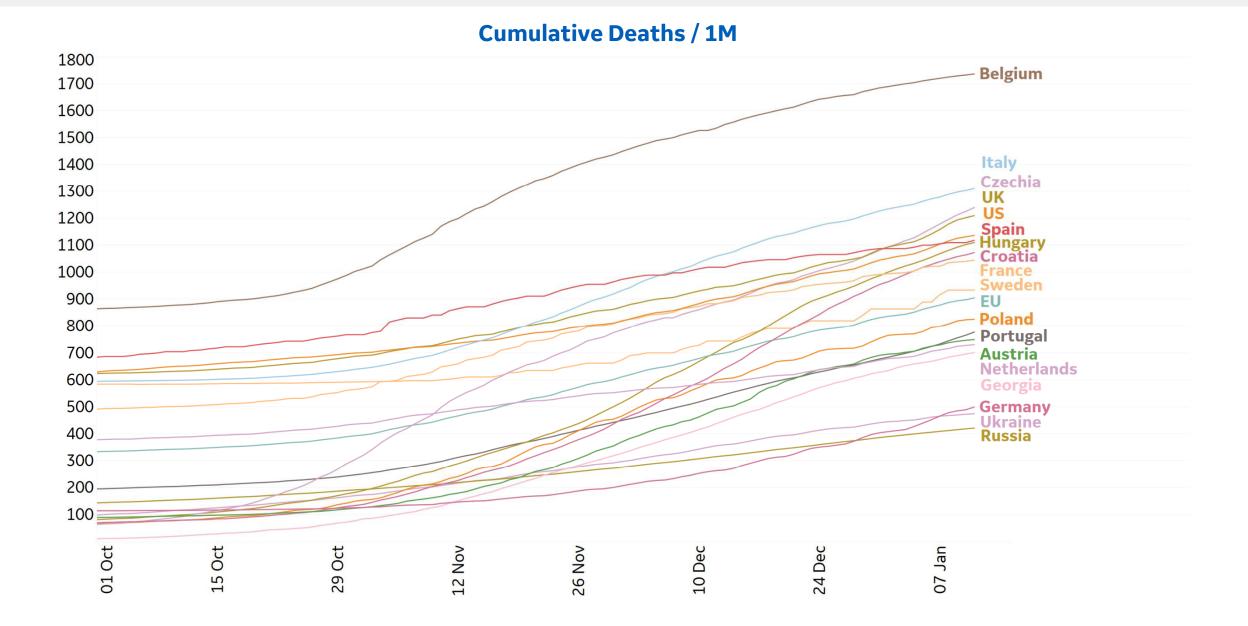

| 3%              | 0%           |
|               |                  |               |                    |                    |                 |                 |                   | Vermont       | 172              | 2             | 9,078              | 6,027              | 156                 | 55%             | -18%         |

\*Change from 14d ago: Compares 14d-avgs. of Daily New Cases/Deaths today with 14d-avgs. from 14d ago

California, New York and Florida account for 36% of new deaths in the US today

Sorted by Raw Total Deaths

N/As due to states revising and updating case counts

# > New Confirmed Cases in Select Countries



7

Updated 12 Jan 2021, 3:30 GMT





Updated 12 Jan 2021, 3:30 GMT 8



# Cumulative Deaths in Select Countries



Updated 12 Jan 2021, 3:30 GMT 9







# **Deaths / Confirmed Cases**

7-day rolling avg





| Per 1M in Region |         |        |  |  |  |  |  |  |  |
|------------------|---------|--------|--|--|--|--|--|--|--|
|                  | Today   | Change |  |  |  |  |  |  |  |
| Active Cases     | 13,558  | +1%    |  |  |  |  |  |  |  |
| Confirmed        | 235 new | +1%    |  |  |  |  |  |  |  |
| Deaths           | 4 new   | +1%    |  |  |  |  |  |  |  |
| Recovered        | 122 new | +1%    |  |  |  |  |  |  |  |

## Most Daily New Cases / 1M

| Czechia   | 1,075 |
|-----------|-------|
| Ireland   | 950   |
| Slovenia  | 838   |
| UK        | 832   |
| Israel    | 774   |
| Lithuania | 737   |
| Sweden    | 661   |
| Portugal  | 649   |
| Slovakia  | 536   |
| Lebanon   | 519   |





GE Healthcare COMMAND CENTERS

Upd