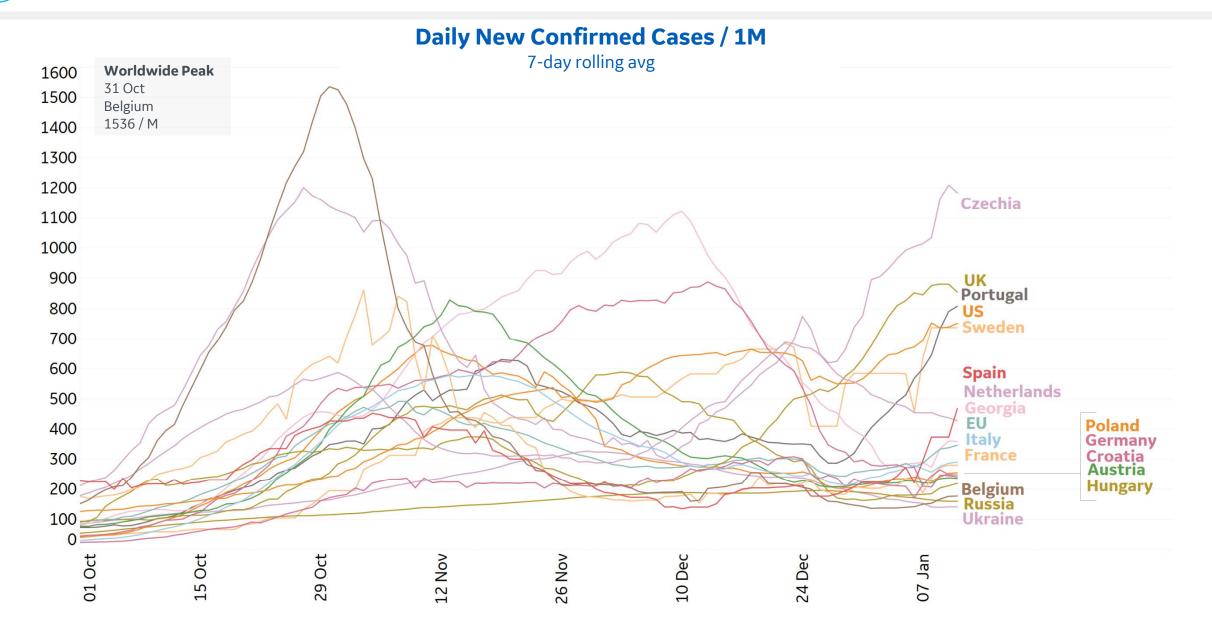

# > New Confirmed Cases in Select Countries

7

Updated 12 Jan 2021, 3:30 GMT

Updated 12 Jan 2021, 3:30 GMT 8