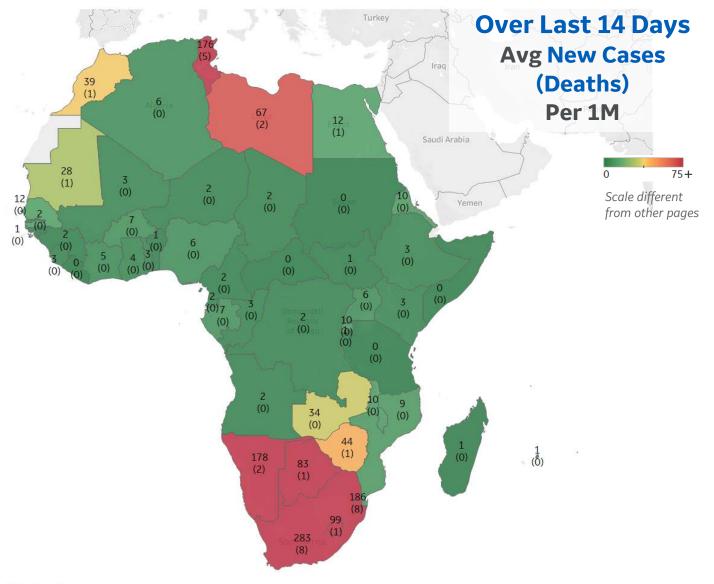

## Most Daily New Cases / 1M

| South Africa | 283 |
|--------------|-----|
| Eswatini     | 186 |
| Namibia      | 178 |
| Tunisia      | 176 |
| Lesotho      | 99  |
| Botswana     | 83  |
| Libya        | 67  |
| Zimbabwe     | 44  |
| Morocco      | 39  |
| Zambia       | 34  |