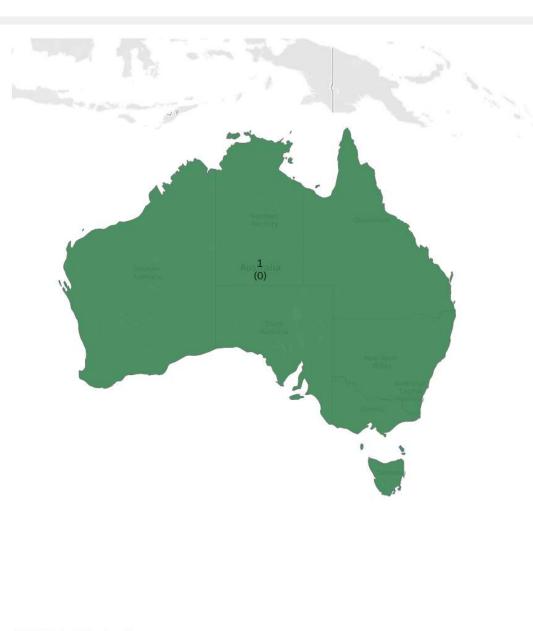

|              | Per 1M in Region |        |
|--------------|------------------|--------|
|              | Today            | Change |
| Active Cases | 63               | +0.7%  |
| Confirmed    | 1 new            | +0.1%  |
| Deaths       | 0 new            | +0%    |
| Recovered    | 0 new            | +0%    |

# ----- Most Daily New Cases / 1M ------

| Australia   | 1 |
|-------------|---|
| New Zealand | 1 |

| Per 1M in Region |         |        |
|------------------|---------|--------|
|                  | Today   | Change |
| Active Cases     | 392     | +2%    |
| Confirmed        | 21 new  | +0.9%  |
| Deaths           | 1.0 new | +1%    |
| Recovered        | 12 new  | +0.7%  |