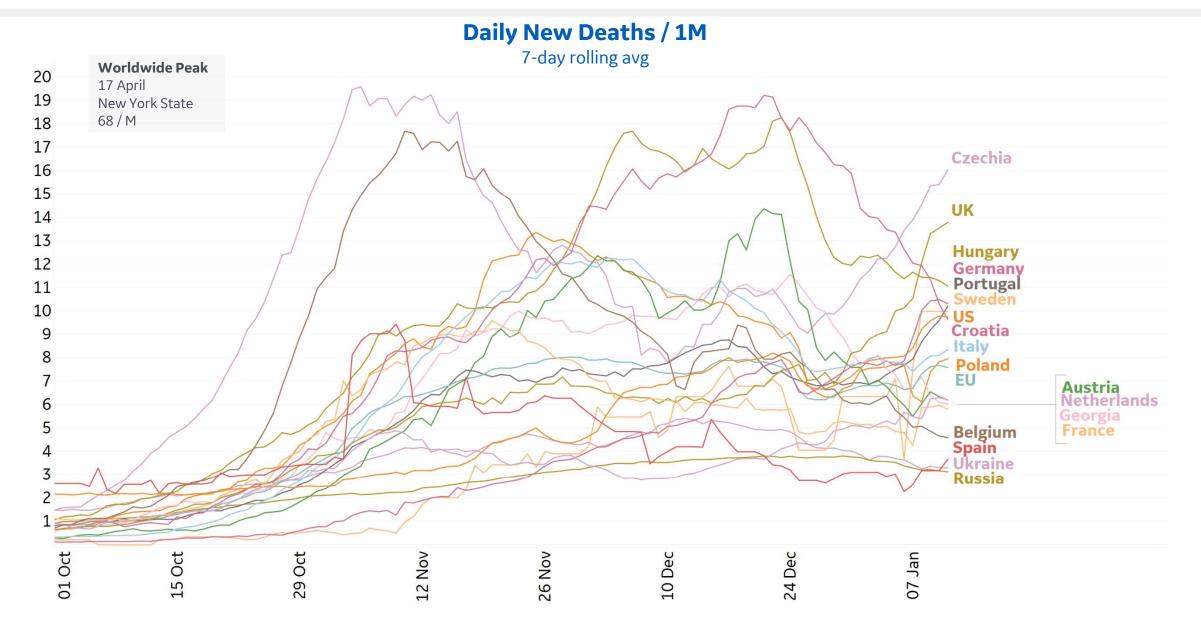

# > New Confirmed Cases in Select Countries

7

Updated 12 Jan 2021, 3:30 GMT

Updated 12 Jan 2021, 3:30 GMT 8

## Most Daily New Cases / 1M

| Czechia   | 1,075 |
|-----------|-------|
| Ireland   | 950   |
| Slovenia  | 838   |
| UK        | 832   |
| Israel    | 774   |
| Lithuania | 737   |
| Sweden    | 661   |
| Portugal  | 649   |
| Slovakia  | 536   |
| Lebanon   | 519   |