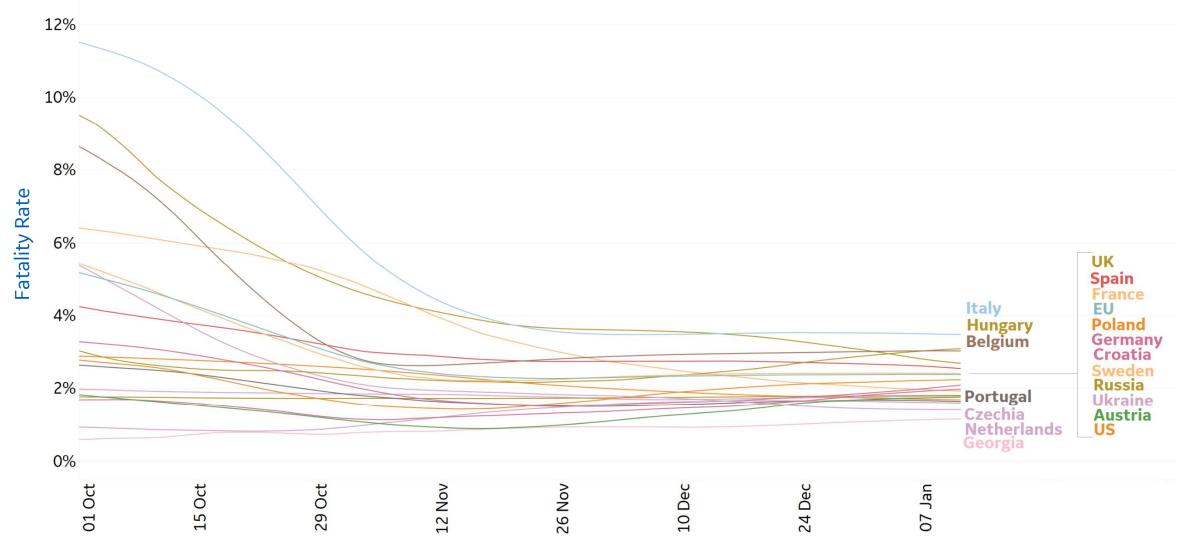

# **Deaths / Confirmed Cases**

7-day rolling avg

| Per 1M in Region |         |        |  |  |  |  |  |  |  |
|------------------|---------|--------|--|--|--|--|--|--|--|
|                  | Today   | Change |  |  |  |  |  |  |  |
| Active Cases     | 13,558  | +1%    |  |  |  |  |  |  |  |
| Confirmed        | 235 new | +1%    |  |  |  |  |  |  |  |
| Deaths           | 4 new   | +1%    |  |  |  |  |  |  |  |
| Recovered        | 122 new | +1%    |  |  |  |  |  |  |  |