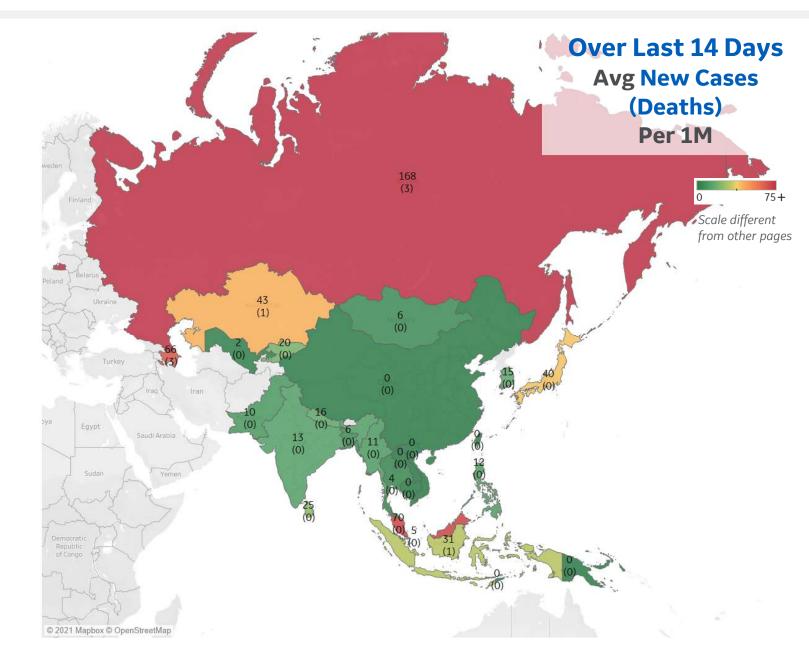

Updated 12 Jan 2021, 3:30 GMT 18

|              | Per 1M in Region |        |
|--------------|------------------|--------|
|              | Today            | Change |
| Active Cases | 272              | -0.1%  |
| Confirmed    | 14 new           | +0.3%  |
| Deaths       | 0.2 new          | +0.4%  |
| Recovered    | 14 new           | +0.4%  |

## Most Daily New Cases / 1M

| Russia      | 168 |
|-------------|-----|
| Malaysia    | 70  |
| Azerbaijan  | 66  |
| Kazakhstan  | 43  |
| Japan       | 40  |
| Indonesia   | 31  |
| Sri Lanka   | 25  |
| Kyrgyzstan  | 20  |
| Nepal       | 16  |
| South Korea | 15  |