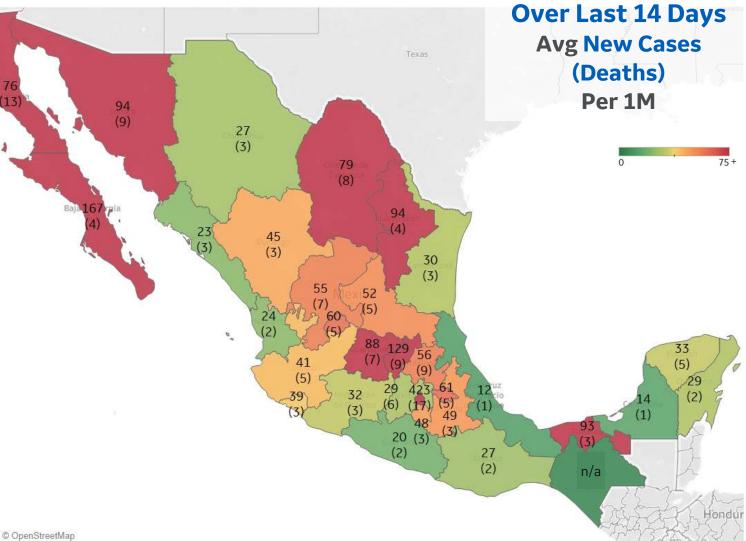

GE Healthcare COMMAND CENTERS

Updated 12 Jan 2021, 3:30 GMT 12

|              | Per 1M in Region |        |
|--------------|------------------|--------|
|              | Today            | Change |
| Active Cases | 1,915            | -1.2%  |
| Confirmed    | 59 new           | +0.5%  |
| Deaths       | 5 new            | +0.5%  |
| Recovered    | 77 new           | +0.9%  |

## Most Daily New Cases / 1M

| Distrito Federal    | 423 |
|---------------------|-----|
| Baja California Sur | 167 |
| Querétaro           | 129 |
| Nuevo León          | 94  |
| Sonora              | 94  |
| Tabasco             | 93  |
| Guanajuato          | 88  |
| Coahuila            | 79  |
| Baja California     | 76  |
| Nacional            | 73  |

© 2021 Mapbox © OpenStreetMap