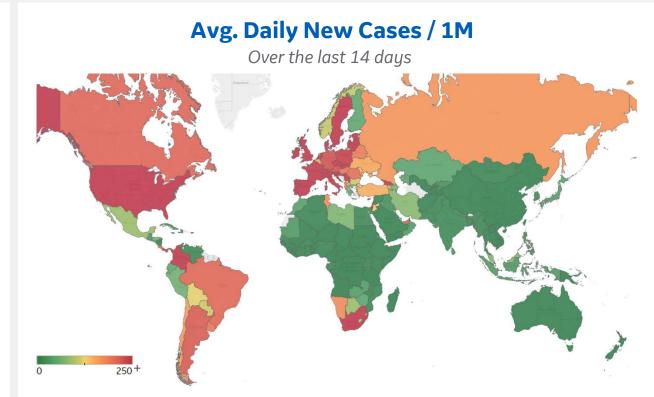

GE Healthcare

Updated 12 Jan 2021, 3:30 GMT 1



**Trend since 22 Jan** 



| Per 1M:                 | New<br>Today | Change from<br>30 days ago |
|-------------------------|--------------|----------------------------|
| Active                  | 40           | +66%                       |
| Confirmed               | 79           | +27%                       |
| Deaths                  | 1            | +21%                       |
| Recovered               | 37           | +7%                        |
|                         | To Date      | Last 30 Days               |
| Worldwide Survival Rate | 97.9%        | 98.2%                      |



\*Large jump in Middle East confirmed cases due to batched reporting of 823,225 new cases in **Turkey** on 10 Dec



# Top 50 Countries: Per 1M

Updated 12 Jan 2021, 3:30 GMT 3

| 1 - 25         | Averag<br>last 7 |