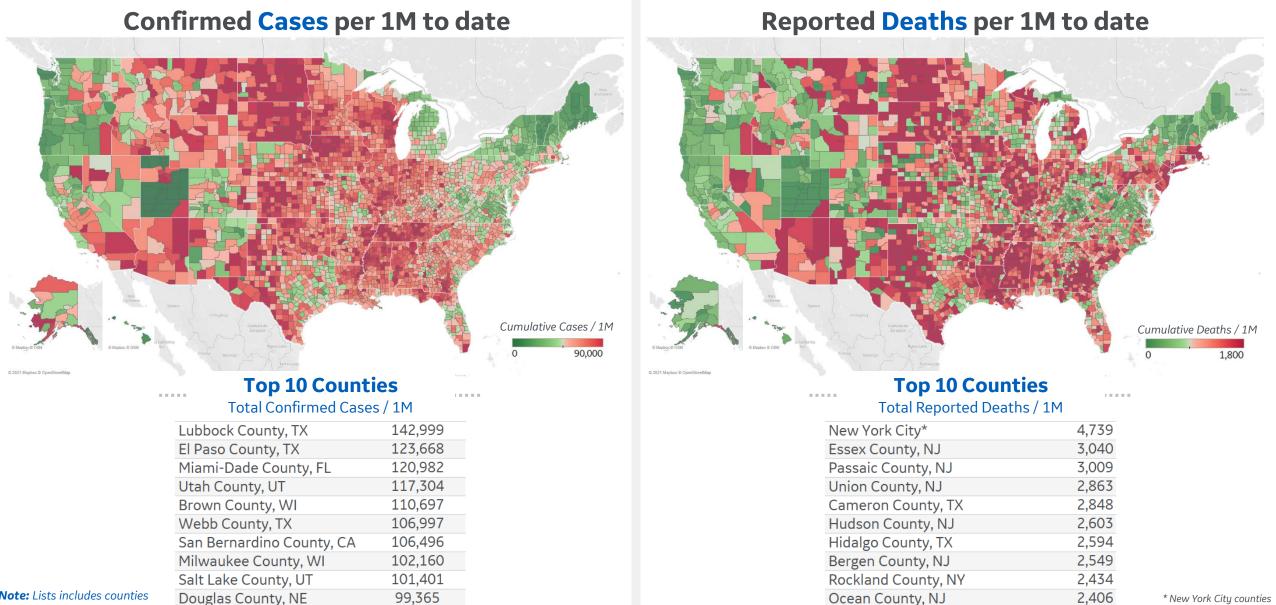

#### **Top 10 by New Confirmed** Avg New Confirmed Cases / 1M

| San Bernardino County, CA | 1,487 |
|---------------------------|-------|
| Los Angeles County, CA    | 1,419 |
| Ventura County, CA        | 1,388 |
| Riverside County, CA      | 1,301 |
| Maricopa County, AZ       | 1,255 |
| Greenville County, SC     | 1,241 |
| Benton County, AR         | 1,185 |
| Suffolk County, NY        | 1,176 |
| Cherokee County, GA       | 1,173 |
| Tarrant County, TX        | 1,145 |
|                           |       |