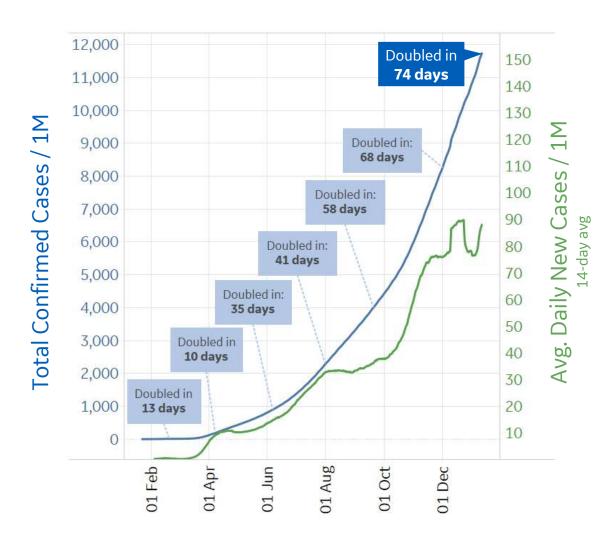

\*Large jump in Middle East confirmed cases due to batched reporting of 823,225 new cases in **Turkey** on 10 Dec