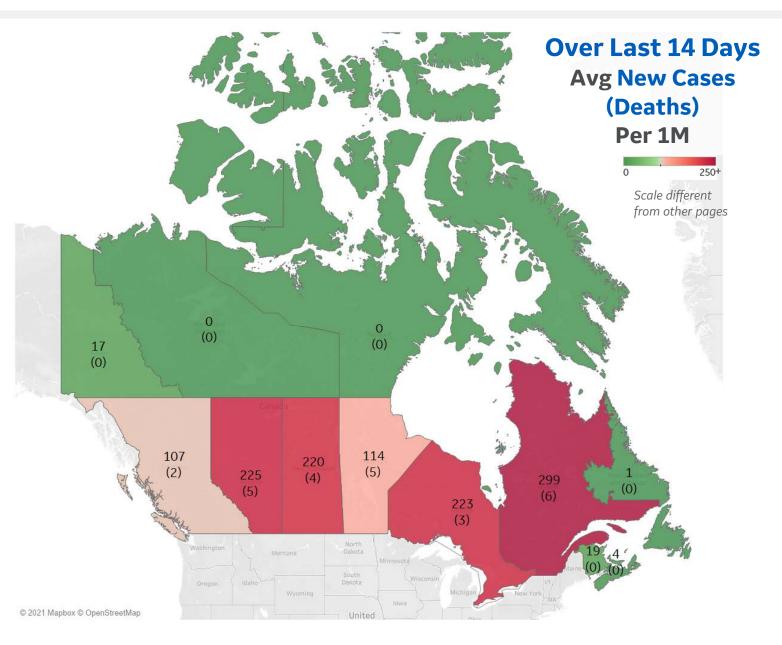

aggregated into one reporting area

\* New York City counties

Ocean County, NJ

Updated 12 Jan 2021, 3:30 GMT 15

|              | Per 1M in Region |        |
|--------------|------------------|--------|
|              | Today            | Change |
| Active Cases | 2,138            | -2.3%  |
| Confirmed    | 221 new          | +1.3%  |
| Deaths       | 4 new            | +0.8%  |
| Recovered    | 268 new          | +1.8%  |

## Most Daily New Cases / 1M

| Quebec           | 299 |
|------------------|-----|
| Alberta          | 225 |
| Ontario          | 223 |
| Saskatchewan     | 220 |
| British Columbia | 107 |
| Manitoba         | 114 |