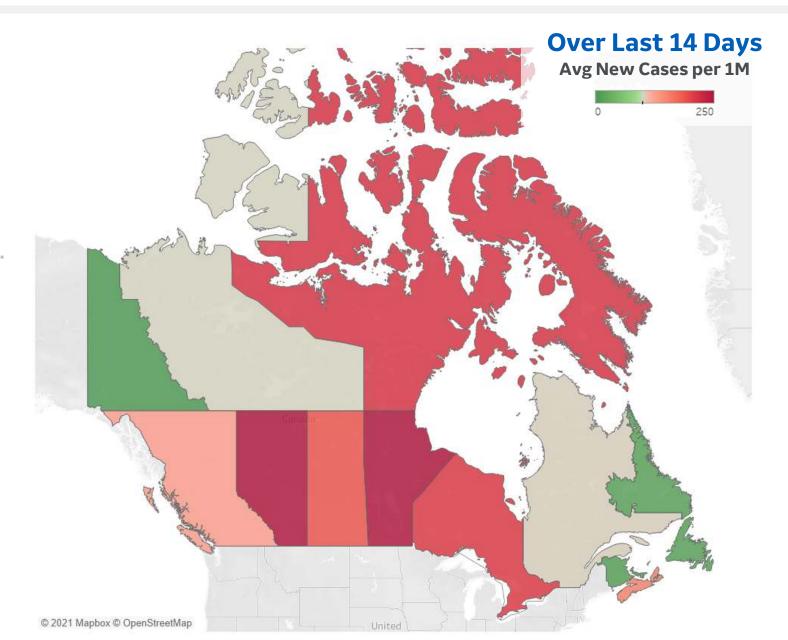

| ····· Per 1M in Region ····· |       |        |  |  |
|------------------------------|-------|--------|--|--|
|                              | Today | Change |  |  |
| Active Cases                 | 1,916 | -1.0%  |  |  |
| Confirmed                    | 153   | +0.4%  |  |  |
| Deaths                       | 1     | +0.2%  |  |  |
| Recovered                    | 172   | +0.5%  |  |  |

|                  | Cases | Deaths |
|------------------|-------|--------|
| Alberta          | 431   | 1      |
| Ontario          | 208   | 2      |
| Saskatchewan     | 188   | 2      |
| British Columbia | 126   | 1      |
| Manitoba         | 274   | 2      |
| Quebec           | 102   | 1      |