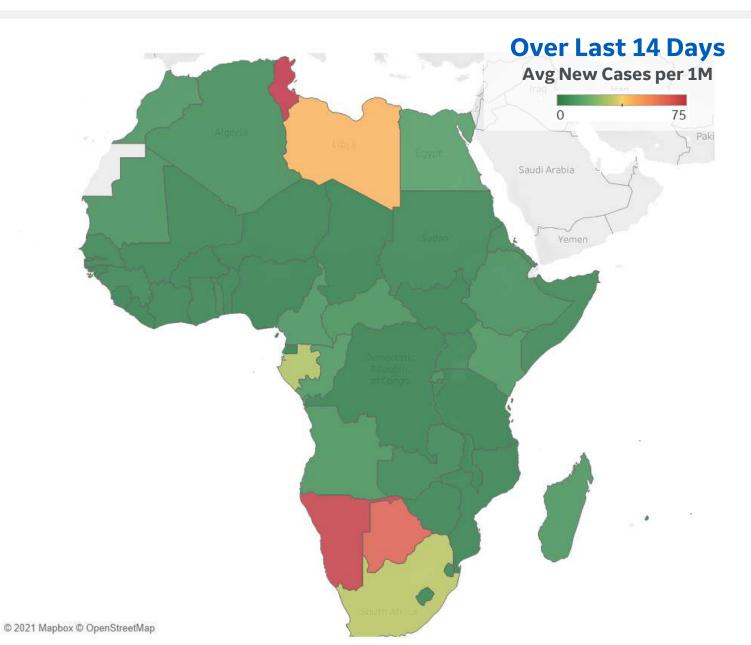

# **Average New Cases per 1M Over Last 14 Days**

|                      | Cases | Deaths |
|----------------------|-------|--------|
| Tunisia              | 106   | 6      |
| Namibia              | 72    | 2      |
| Botswana             | 64    | 1      |
| Libya                | 43    | 1      |
| South Africa         | 31    | 1      |
| Gabon                | 29    | 0      |
| Egypt                | 11    | 1      |
| Congo (Brazzaville)  | 9     | 0      |
| Madagascar           | 8     | 0      |
| Kenya                | 8     | 0      |
| Morocco              | 7     | 0      |
| Cameroon             | 7     | 0      |
| Angola               | 7     | 0      |
| Central African Repu | 7     | 0      |
| Mauritania           | 6     | 0      |

Top 15 countries selected by 14-day avg new cases per 1M Excl. countries with population < 1M

GE Healthcare COMMAND CENTERS

\*\* Per 1M = Per 1 Million Population unless otherwise noted

Worldwide Survival Rate, last 30d calculation =
[(Total Confirmed – Total Confirmed 30d ago) – (Total Deaths-Total Deaths 30d ago)] / (Total Confirmed – Total Confirmed 30d ago)