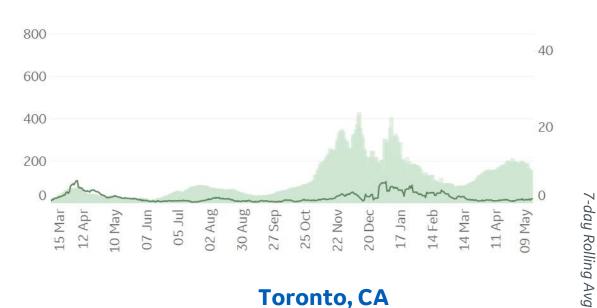

| 34.2%                      | 4,903,185  |
| Mississippi    | 25.5%                 | 32.3%                      | 2,976,149  |



# **Feature: Trends in CC Ecosystem Cities**

Updated 14 May 2021, 3:30 GMT

13

**Daily New Deaths** 

/ 1M (Lines)

7-day Rolling Avg

# Daily New Confirmed Cases / 1M (Bars) 7-day Rolling Avg





#### **Bakersfield, CA**



# **Bradford, UK**





Updated 14 May 2021, 3:30 GMT



# Daily New Deaths 7-day Rolling Avg / 1M (Lines)











Updated 14 May 2021, 3:30 GMT

Daily New Deaths

/ 1M (Lines)

7-day Rolling Avg

# Daily New Confirmed Cases / 1M (Bars)











# Portland, OR





# Feature: Trends in CC Ecosystem Cities

Updated 14 May 2021, 3:30 GMT



**Daily New Deaths** 

/ 1M (Lines)



# Raleigh, NC



#### Tampa, FL



#### Seattle, WA



#### Toronto, CA



# **Europe & Middle East**

Updated 14 May 2021, 3:30 GMT

| Per 1M in Region |        |        |  |
|------------------|--------|--------|--|
|                  | Today  | Change |  |
| Active Cases     | 21,616 | +0.0%  |  |
| Confirmed        | 128    | +0.2%  |  |
| Deaths           | 3      | +0.2%  |  |
| Recovered        | 196    | +0.6%  |  |

|             | Cases | Deaths |
|-------------|-------|--------|
| Bahrain     | 854   | 3      |
| Lithuania   | 431   | 4      |
| Sweden      | 426   | 2      |
| Netherlands | 398   | 1      |
| Latvia      | 325   | 4      |
| Cyprus      | 316   | 2      |
| Georgia     | 315   | 5      |
| Croatia     | 313   | 10     |
| Slovenia    | 299   | 2      |
| Kuwait      | 279   | 2      |
| France      | 272   | 3