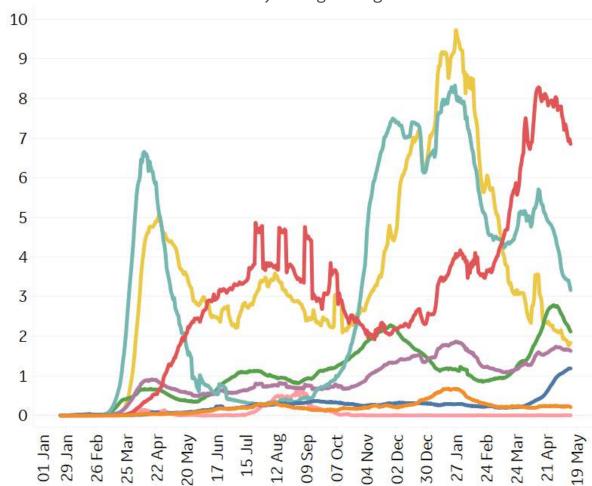

*Global Confirmed & Active Cases**









| Per 1M:                 | New<br>Today | Change from 30 days ago |
|-------------------------|--------------|-------------------------|
| Active                  | 3            | +8%                     |
| Confirmed               | 94           | +17%                    |
| Deaths                  | 2            | +13%                    |
| Recovered               | 89           | +24%                    |
|                         | To Date      | Last 30 Days            |
| Worldwide Survival Rate | 97.9%        | 98.4%                   |

# **New Confirmed Cases & New Deaths**

Updated 14 May 2021, 3:30 GMT

Key World North America Europe Middle East Cent & South America Asia Africa Oceania



#### New Deaths / 1M

7-day rolling average





# **Top 50 Countries: Per 1M**

|                 | Averag<br>last 7 |               |                    | <b>Total</b><br>Since 22 Jan |                 | Change fro |        |
|-----------------|------------------|---------------|--------------------|------------------------------|-----------------|------------|--------|
| 1 - 25          | New<br>Confirmed | New<br>Deaths | Total<br>Confirmed | Estimated<br>Recovered       | Total<br>Deaths | Confirmed  | Deaths |
| Hungary         | 112              | 10            | 82,316             | 77,431                       | 2,999           | -54%       | -43%   |
| Czechia         | 118              | 4             | 154,071            | 149,287                      | 2,785           | -38%       | -38%   |
| Bos. and Herz.  | 72