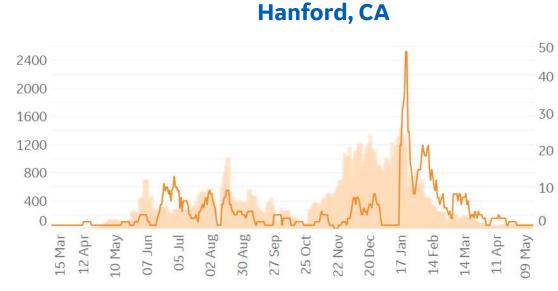

# **Feature: Trends in CC Ecosystem Cities**

Updated 14 May 2021, 3:30 GMT

13

**Daily New Deaths** 

/ 1M (Lines)

7-day Rolling Avg

# Daily New Confirmed Cases / 1M (Bars) 7-day Rolling Avg

# Daily New Deaths 7-day Rolling Avg / 1M (Lines)

Updated 14 May 2021, 3:30 GMT

Daily New Deaths

/ 1M (Lines)

7-day Rolling Avg

# Daily New Confirmed Cases / 1M (Bars)