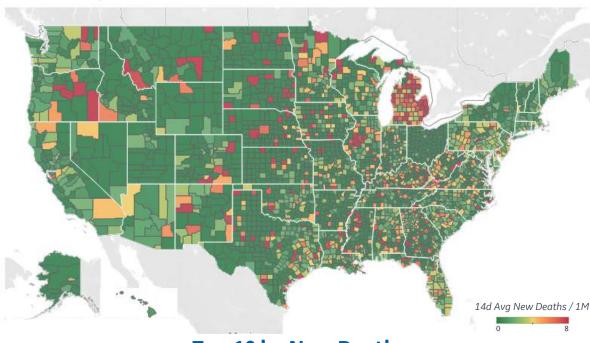

# **Average New Deaths per 1M Over Last 14 Days**

#### **Top 10 by New Deaths**

Avg New Deaths/ 1M

| 9 |                                      |
|---|--------------------------------------|
| 9 |                                      |
| 7 |                                      |
| 7 |                                      |
| 7 |                                      |
| 7 |                                      |
| 6 |                                      |
| 6 |                                      |
| 6 |                                      |
| 5 |                                      |
|   | 7<br>7<br>7<br>7<br>7<br>6<br>6<br>6 |