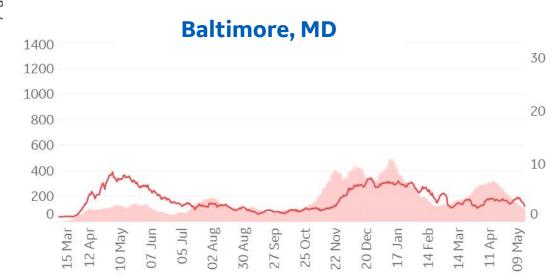

# **Feature: Trends in CC Ecosystem Cities**

Updated 14 May 2021, 3:30 GMT

13

**Daily New Deaths** 

/ 1M (Lines)

7-day Rolling Avg

# Daily New Confirmed Cases / 1M (Bars) 7-day Rolling Avg