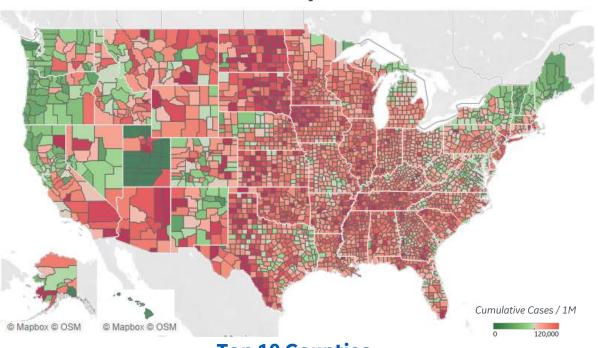

# **Confirmed Cases per 1M to date**

#### **Top 10 Counties**

Total Confirmed Cases / 1M

| Miami-Dade County, FL     | 181,457 |
|---------------------------|---------|
| El Paso County, TX        | 161,133 |
| Lubbock County, TX        | 158,168 |
| Webb County, TX           | 158,098 |
| Providence County, RI     | 152,818 |
| Utah County, UT           | 151,075 |
| Passaic County, NJ        | 143,996 |
| Rockland County, NY       | 143,059 |
| Greenville County, SC     | 142,153 |
| San Bernardino County, CA | 136,133 |