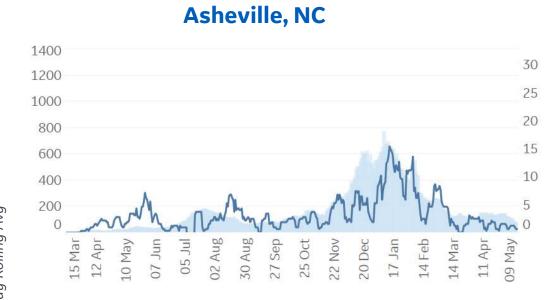

# **Feature: Trends in CC Ecosystem Cities**

Updated 14 May 2021, 3:30 GMT

13

**Daily New Deaths** 

/ 1M (Lines)

7-day Rolling Avg

# Daily New Confirmed Cases / 1M (Bars) 7-day Rolling Avg

#### **Bakersfield, CA**