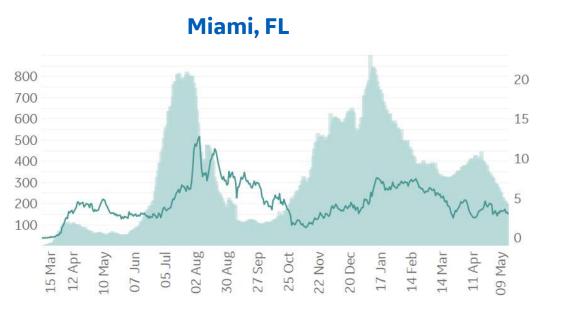

# **Feature: Trends in CC Ecosystem Cities**

Updated 14 May 2021, 3:30 GMT

13

**Daily New Deaths** 

/ 1M (Lines)

7-day Rolling Avg

# Daily New Confirmed Cases / 1M (Bars) 7-day Rolling Avg

# Daily New Deaths 7-day Rolling Avg / 1M (Lines)

Updated 14 May 2021, 3:30 GMT

Daily New Deaths

/ 1M (Lines)

7-day Rolling Avg

# Daily New Confirmed Cases / 1M (Bars)

#### Tampa, FL