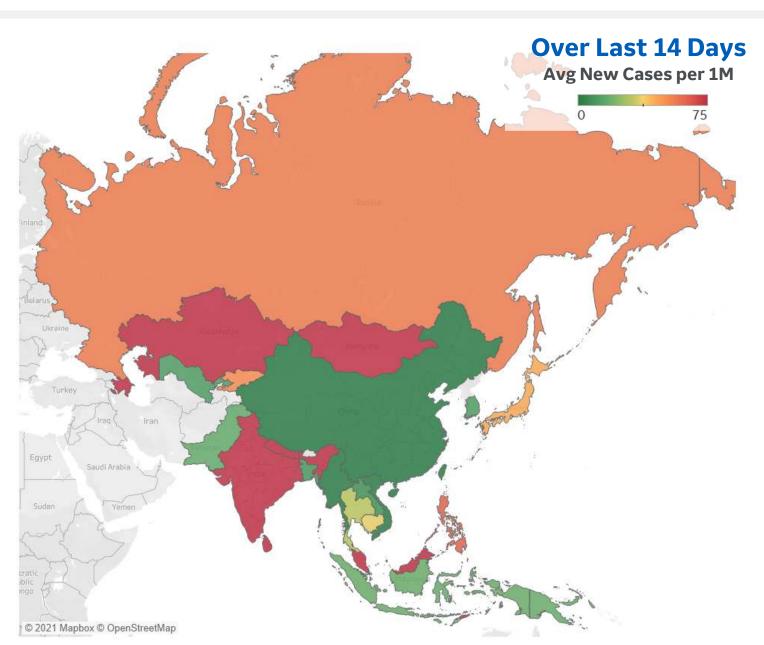

Top 15 countries selected by 14-day avg new cases per 1M Excl. countries with population < 1M

| ····· Per 1M in Region ····· |       |        |
|------------------------------|-------|--------|
|                              | Today | Change |
| Active Cases                 | 1,076 | +0.1%  |
| Confirmed                    | 92    | +1.1%  |
| Deaths                       | 1     | +1.0%  |
| Recovered                    | 90    | +1.3%  |

|             | Cases | Deaths |
|-------------|-------|--------|
| Nepal       | 279   | 3      |
| India       | 273   | 3      |
| Mongolia    | 252   | 2      |
| Kazakhstan  | 131   | 0      |
| Malaysia    | 117   | 1      |
| Sri Lanka   | 98    | 1      |
| Timor-Leste | 92    | 0      |
| Azerbaijan  | 76    | 2      |
| Philippines | 63    | 1      |
| Russia      | 56    | 2      |
| Kyrgyzstan  | 51    | 1      |
| Japan       | 44    | 1      |
| Cambodia    | 36    | 0      |
| Thailand    | 31    | 0      |
| Indonesia   | 18    | 1      |