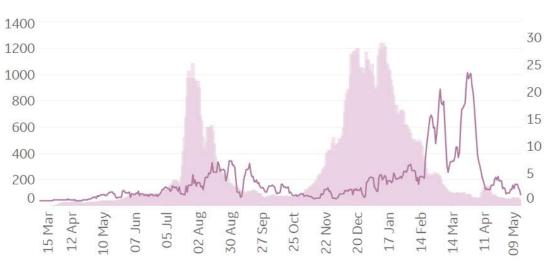

# **Feature: Trends in CC Ecosystem Cities**

Updated 14 May 2021, 3:30 GMT

13

**Daily New Deaths** 

/ 1M (Lines)

7-day Rolling Avg

# Daily New Confirmed Cases / 1M (Bars) 7-day Rolling Avg

# Raleigh, NC