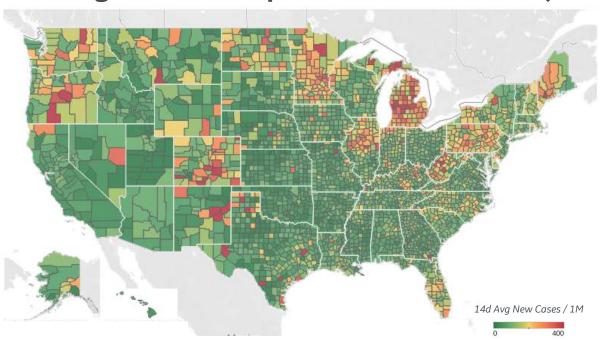

# **US Counties: Cumulative Cases and Deaths**

Updated 14 May 2021, 3:30 GMT

# **Confirmed Cases per 1M to date**

#### **Top 10 Counties**

Total Confirmed Cases / 1M

| Miami-Dade County, FL     | 181,457 |
|---------------------------|---------|
| El Paso County, TX        | 161,133 |
| Lubbock County, TX        | 158,168 |
| Webb County, TX           | 158,098 |
| Providence County, RI     | 152,818 |
| Utah County, UT           | 151,075 |
| Passaic County, NJ        | 143,996 |
| Rockland County, NY       | 143,059 |
| Greenville County, SC     | 142,153 |
| San Bernardino County, CA | 136,133 |