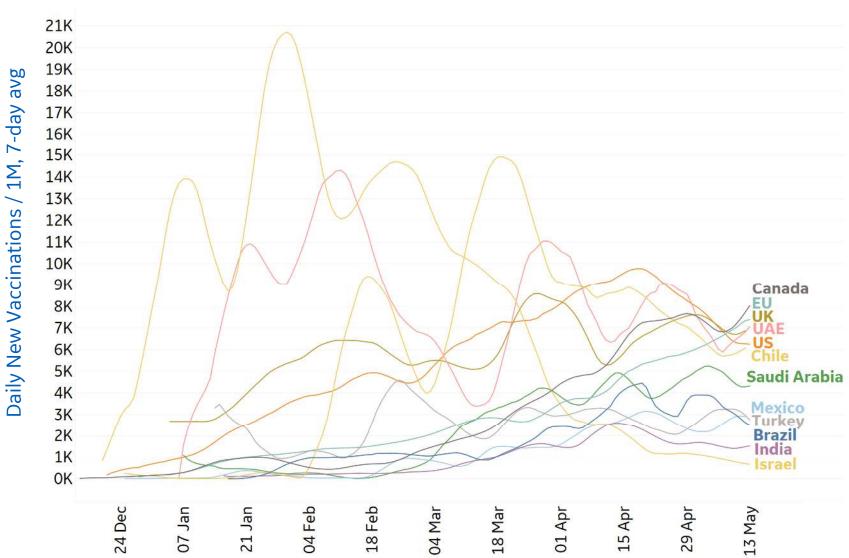

# **Fatality Rate in Select Countries**

Select countries with data available

|              | Total Vaccinations per 1M | % of Population<br>Fully Vaccinated |
|--------------|---------------------------|-------------------------------------|
| Israel       | 1,216,004                 | 58.9%                               |
| UAE          | 1,154,914                 |                                     |
| Chile        | 849,886                   | 38.6%                               |
| UK           | 807,201                   | 27.8%                               |
| US           | 805,421                   | 35.9%                               |
| Hungary      | 736,045                   | 27.2%                               |
| Germany      | 461,260                   | 10.5%                               |
| Canada       | 458,317                   | 3.5%                                |
| Spain        | 450,691                   | 14.4%                               |
| Italy        | 429,179                   | 13.4%                               |
| EU           | 424,151                   | 12.2%                               |
| France       | 420,626                   | 13.2%                               |
| Portugal     | 420,197                   | 11.5%                               |
| Saudi Arabia | 321,572                   |                                     |
| Turkey       | 301,192                   | 12.7%                               |
| Brazil       | 236,678                   | 7.6%                                |
| Mexico       | 170,527                   | 7.6%                                |
| India        | 129,247                   | 2.8%                                |
|              |                           |                                     |