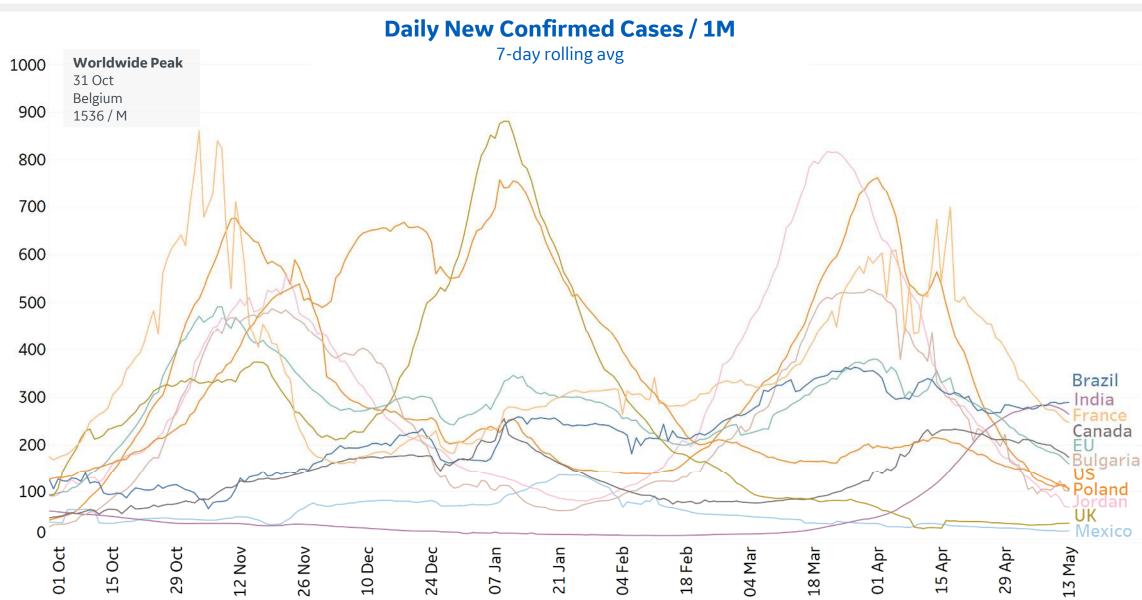

| -33%   |
| Wyoming       | 67               | 0             | 58,996             | 57,357                       | 712             | 7%                                             | 25%    |
| Hawaii        | 81               | 0             | 34,991             | 33,170                       | 489             | 3%                                             | -40%   |
| Alaska        | 84               | 1             | 69,351             | 67,649                       | 353             | -41%                                           | -54%   |
| Vermont       | 61               | 0             | 23,724             | 22,572                       | 252             | -22%                                           | 0%     |



# **New Confirmed Cases in Select Countries**









# **Cumulative Deaths in Select Countries**





# **Fatality Rate in Select Countries**











Select countries with data available





|              | Total Vaccinations per 1M | % of Population<br>Fully Vaccinated |
|--------------|---------------------------|-------------------------------------|
| Israel       | 1,216,004                 | 58.9%                               |
| UAE          | 1,154,914                 |                                     |
| Chile        | 849,886                   | 38.6%                               |
| UK           | 807,201                   | 27.8%                               |
| US           | 805,421                   | 35.9%                               |
| Hungary      | 736,045                   | 27.2%