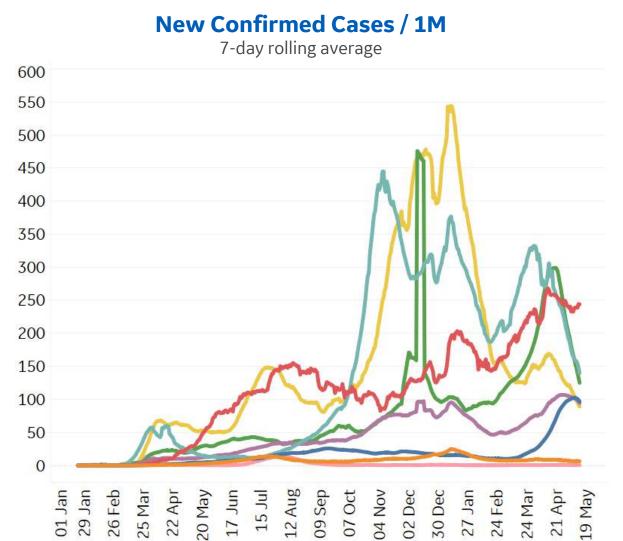

# **Global Confirmed & Active Cases**









| Per 1M:                 | New<br>Today | Change from 30 days ago |
|-------------------------|--------------|-------------------------|
| Active                  | 3            | +8%                     |
| Confirmed               | 94           | +17%                    |
| Deaths                  | 2            | +13%                    |
| Recovered               | 89           | +24%                    |
|                         | To Date      | Last 30 Days            |
| Worldwide Survival Rate | 97.9%        | 98.4%                   |

# **New Confirmed Cases & New Deaths**

Updated 14 May 2021, 3:30 GMT

Key World North America Europe Middle East Cent & South America Asia Africa Oceania



#### New Deaths / 1M

7-day rolling average





# **Top 50 Countries: Per 1M**

|                 | Averag<br>last 7 |               |                    | <b>Total</b><br>Since 22 Jan |                 | Change fro |        |
|-----------------|------------------|---------------|--------------------|------------------------------|-----------------|------------|--------|
| 1 - 25          | New<br>Confirmed | New<br>Deaths | Total<br>Confirmed | Estimated<br>Recovered       | Total<br>Deaths | Confirmed  | Deaths |
| Hungary         | 112              | 10            | 82,316             | 77,431                       | 2,999           | -54%       | -43%   |
| Czechia         | 118              | 4             | 154,071            | 149,287                      | 2,785           | -38%