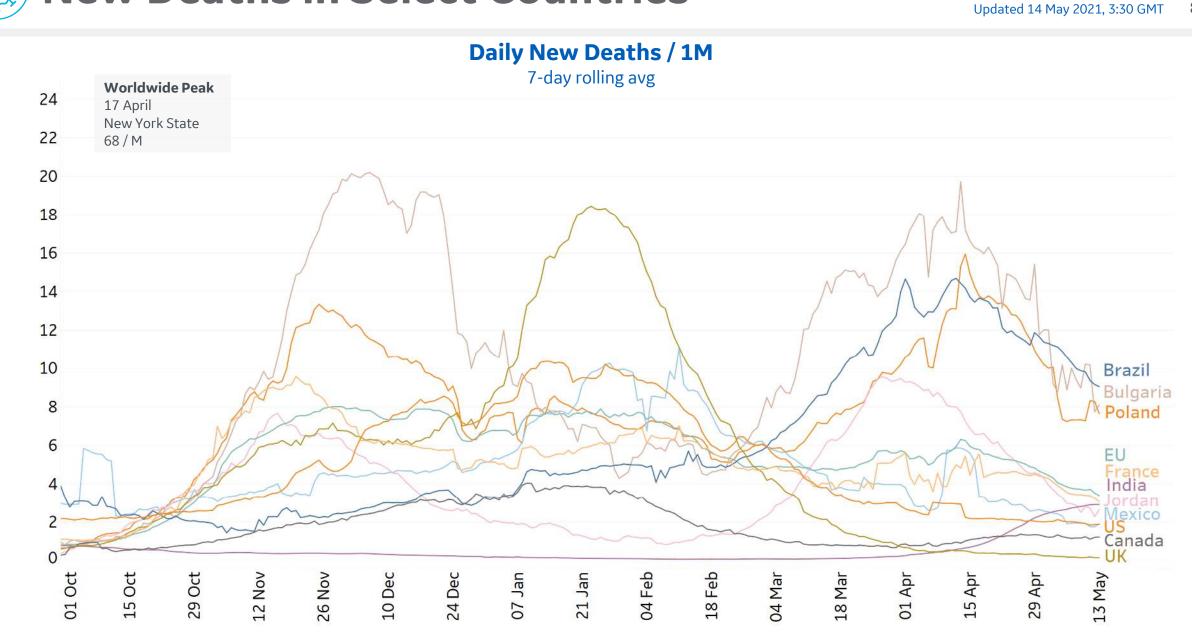

| -33%   |
| Wyoming       | 67               | 0             | 58,996             | 57,357                       | 712             | 7%                                             | 25%    |
| Hawaii        | 81               | 0             | 34,991             | 33,170                       | 489             | 3%                                             | -40%   |
| Alaska        | 84               | 1             | 69,351             | 67,649                       | 353             | -41%                                           | -54%   |
| Vermont       | 61               | 0             | 23,724             | 22,572                       | 252             | -22%                                           | 0%     |



# **New Confirmed Cases in Select Countries**









# **Cumulative Deaths in Select Countries**





# **Fatality Rate in Select Countries**











Select countries with data available





|              | Total Vaccinations per 1M | % of Population<br>Fully Vaccinated |
|--------------|---------------------------|-------------------------------------|
| Israel       | 1,216,004                 | 58.9%                               |
| UAE          | 1,154,914                 |                                     |
| Chile        | 849,886                   | 38.6%                               |
| UK           | 807,201                   | 27.8%                               |
| US           | 805,421                   | 35.9%                               |
| Hungary      | 736,045                   | 27.2%