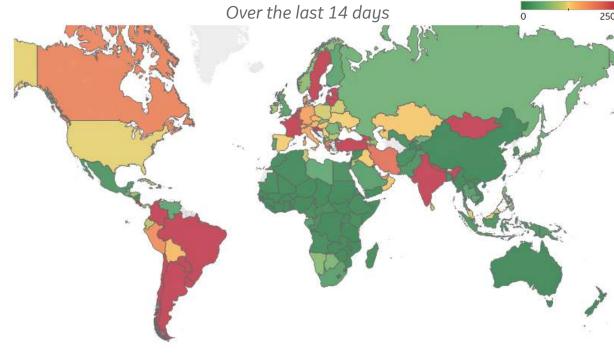

Top 15 countries selected by 14-day avg new cases per 1M Excl. countries with population < 1M

. . . . . . . . . . . . . . . .

| Per | <b>1M</b> | in R | egion |
|-----|-----------|------|-------|
|     |           |      |       |

Top 15 countries selected by 14-day avg new cases per 1M Excl. countries with population < 1M

Updated 14 May 2021, 3:30 GMT

**GE** Healthcare

Top 15 countries selected by 14-day avg new cases per 1M Excl. countries with population < 1M

. . . . . . . . . . . . . . . .

| Per 1M in Region |  |
|------------------|--|
|                  |  |

|              | Today | Change |
|--------------|-------|--------|
| Active Cases | 6,308 | +2.4%  |
| Confirmed    | 351   | +0.5%  |
| Deaths       | 11    | +0.6%  |
| Recovered    | 189   | +0.3%  |

Top 15 countries selected by 14-day avg new cases per 1M Excl. countries with population < 1M

. . . . . . . . . . . . . . . .

| Per | <b>1M</b> | in Ro | egion |
|-----|-----------|-------|-------|
|     |           |       |       |

Top 15 countries selected by 14-day avg new cases per 1M Excl. countries with population < 1M

GE Healthcare COMMAND CENTERS

\*\* Per 1M = Per 1 Million Population unless otherwise noted

Worldwide Survival Rate, last 30d calculation =
[(Total Confirmed – Total Confirmed 30d ago) – (Total Deaths-Total Deaths 30d ago)] / (Total Confirmed – Total Confirmed 30d ago)