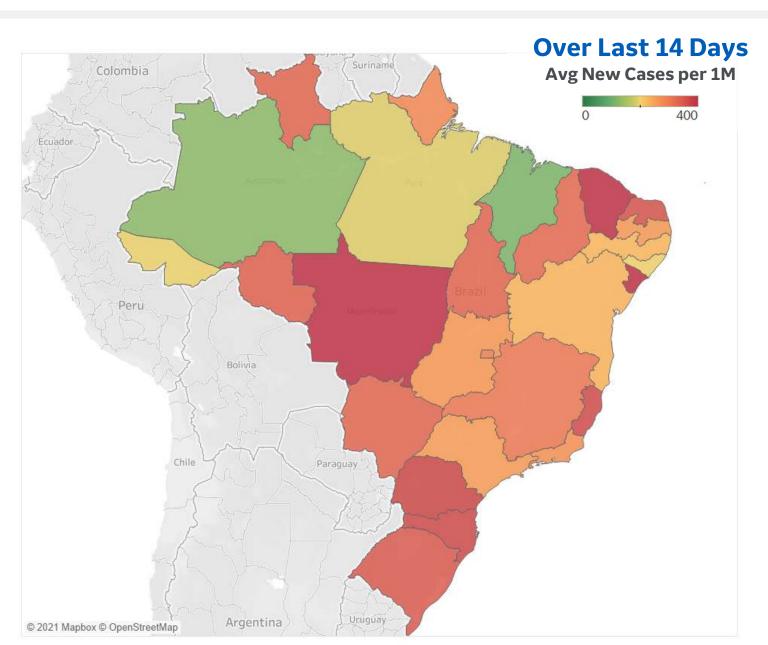

Top 15 countries selected by 14-day avg new cases per 1M Excl. countries with population < 1M

. . . . . . . . . . . . . . . .

| Per 1M in Region |  |
|------------------|--|
|                  |  |

|              | Today | Change |
|--------------|-------|--------|
| Active Cases | 6,308 | +2.4%  |
| Confirmed    | 351   | +0.5%  |
| Deaths       | 11    | +0.6%  |
| Recovered    | 189   | +0.3%  |

|                     | Cases | Deaths |
|---------------------|-------|--------|
| Ceará               | 493   | 12     |
| Sergipe             | 421   | 12     |
| MatoGrosso          | 399   | 12     |
| Paraná              | 373   | 12     |
| Santa Catarina      | 368   | 8      |
| Espírito Santo      | 364   | 12     |
| Rio Grande do Norte | 356   | 6      |
| Rio Grande do Sul   | 349   | 11     |
| Rondônia            | 339   | 12     |
| MatoGrosso do Sul   | 335   | 10     |
| Tocantins           | 334   | 7      |
| Piauí               | 326   | 8      |
| Minas Gerais        | 306   | 11     |
| Distrito Federal    | 295   | 12     |
| Rio de Janeiro      | 270   | 14     |