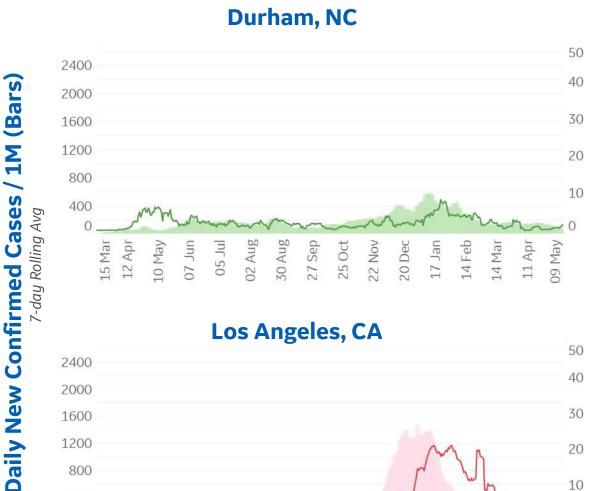

# **Feature: Trends in CC Ecosystem Cities**

Updated 14 May 2021, 3:30 GMT

13

**Daily New Deaths** 

/ 1M (Lines)

7-day Rolling Avg

# Daily New Confirmed Cases / 1M (Bars) 7-day Rolling Avg

# Daily New Deaths 7-day Rolling Avg / 1M (Lines)

Updated 14 May 2021, 3:30 GMT

Daily New Deaths

/ 1M (Lines)

7-day Rolling Avg

# Daily New Confirmed Cases / 1M (Bars)

# Raleigh, NC