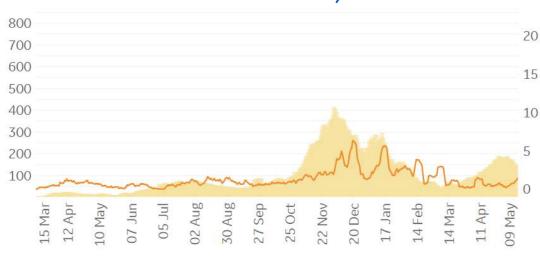

| 42.0%                      | 3,205,958  |
| Arkansas       | 28.5%                 | 37.1%                      | 3,017,804  |
| Alabama        | 26.8%                 | 34.2%                      | 4,903,185  |
| Mississippi    | 25.5%                 | 32.3%                      | 2,976,149  |



# **Feature: Trends in CC Ecosystem Cities**

Updated 14 May 2021, 3:30 GMT

13

**Daily New Deaths** 

/ 1M (Lines)

7-day Rolling Avg

# Daily New Confirmed Cases / 1M (Bars) 7-day Rolling Avg





#### **Bakersfield, CA**



# **Bradford, UK**





Updated 14 May 2021, 3:30 GMT



# Daily New Deaths 7-day Rolling Avg / 1M (Lines)











Updated 14 May 2021, 3:30 GMT

Daily New Deaths

/ 1M (Lines)

7-day Rolling Avg

# Daily New Confirmed Cases / 1M (Bars)











# Portland, OR





# Feature: Trends in CC Ecosystem Cities

Updated 14 May 2021, 3:30 GMT



**Daily New Deaths** 

/ 1M (Lines)



# Raleigh, NC



#### Tampa, FL



#### Seattle, WA



#### Toronto, CA



# **Europe & Middle East**

Updated 14 May 2021, 3:30 GMT

| Per 1M in Region |        |        |  |
|------------------|--------|--------|--|
|                  | Today  | Change |  |
| Active Cases     | 21,616 | +0.0%  |  |
| Confirmed        | 128    | +0.2%  |  |
| Deaths           | 3      | +0.2%  |  |
| Recovered        | 196    | +0.6%  |  |

|             | Cases | Deaths |
|-------------|-------|--------|
| Bahrain     | 854   | 3      |
| Lithuania   | 431   | 4      |
| Sweden      | 426   | 2      |
| Netherlands | 398   | 1      |
| Latvia      | 325   | 4      |
| Cyprus      | 316