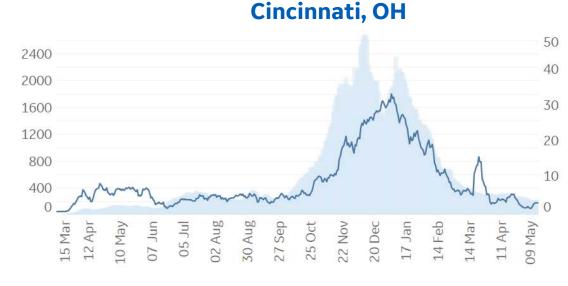

# **Feature: Trends in CC Ecosystem Cities**

Updated 14 May 2021, 3:30 GMT

13

**Daily New Deaths** 

/ 1M (Lines)

7-day Rolling Avg

# Daily New Confirmed Cases / 1M (Bars) 7-day Rolling Avg

# Daily New Deaths 7-day Rolling Avg / 1M (Lines)

Updated 14 May 2021, 3:30 GMT

Daily New Deaths

/ 1M (Lines)

7-day Rolling Avg

# Daily New Confirmed Cases / 1M (Bars)