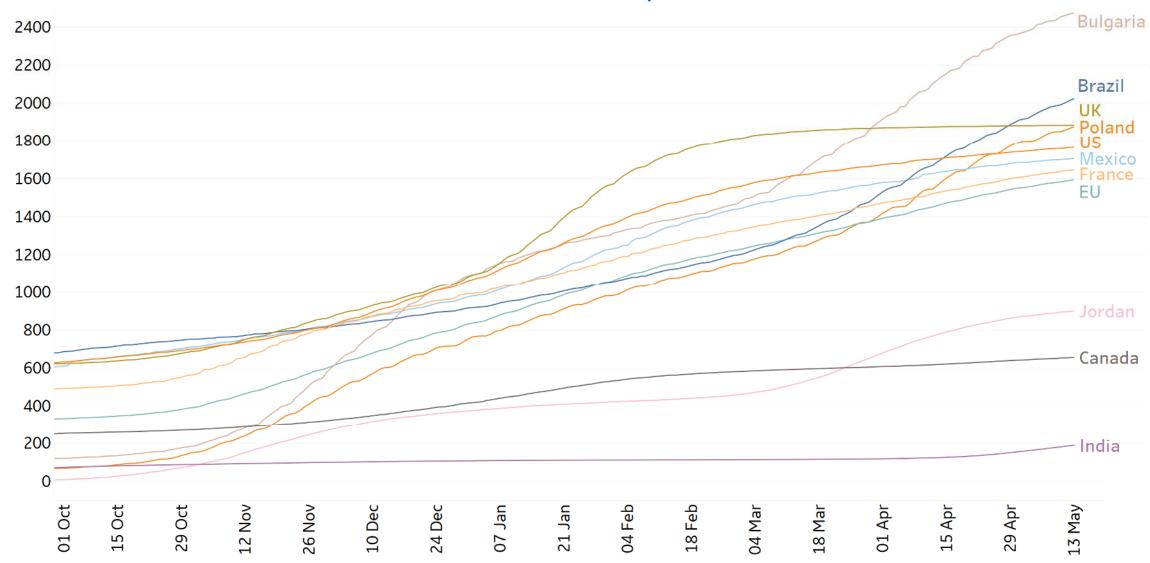

| 0             | 58,996             | 57,357                       | 712             | 7%                                             | 25%    |
| Hawaii        | 81               | 0             | 34,991             | 33,170                       | 489             | 3%                                             | -40%   |
| Alaska        | 84               | 1             | 69,351             | 67,649                       | 353             | -41%                                           | -54%   |
| Vermont       | 61               | 0             | 23,724             | 22,572                       | 252             | -22%                                           | 0%     |



# **New Confirmed Cases in Select Countries**









# **Cumulative Deaths in Select Countries**





# **Fatality Rate in Select Countries**











Select countries with data available





|              | Total Vaccinations per 1M | % of Population<br>Fully Vaccinated |
|--------------|---------------------------|-------------------------------------|
| Israel       | 1,216,004                 | 58.9%                               |
| UAE          | 1,154,914                 |                                     |
| Chile        | 849,886                   | 38.6%                               |
| UK           | 807,201                   | 27.8%                               |
| US           | 805,421                   | 35.9%                               |
| Hungary      | 736,045                   | 27.2%                               |
| Germany      | 461,260