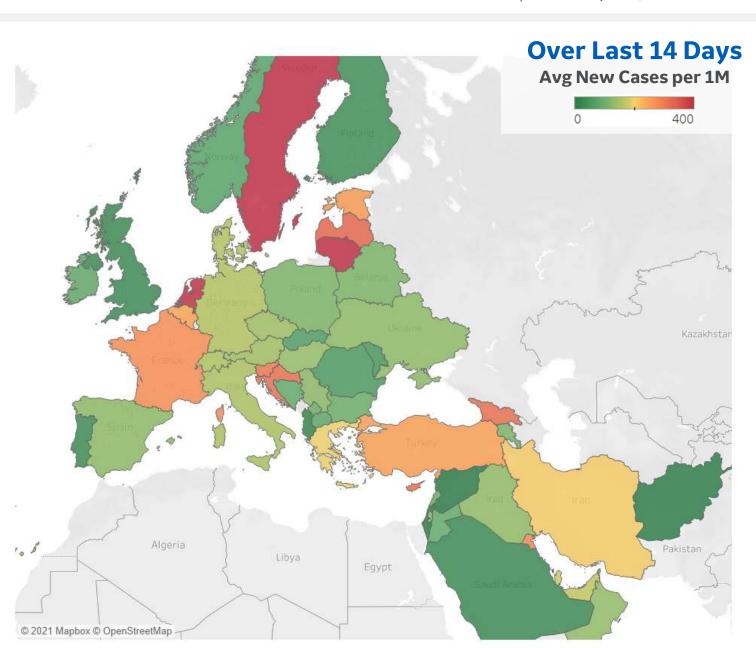

# **Europe & Middle East**

Updated 14 May 2021, 3:30 GMT

| Per 1M in Region |        |        |  |
|------------------|--------|--------|--|
|                  | Today  | Change |  |
| Active Cases     | 21,616 | +0.0%  |  |
| Confirmed        | 128    | +0.2%  |  |
| Deaths           | 3      | +0.2%  |  |
| Recovered        | 196    | +0.6%  |  |

Top 15 countries selected by 14-day avg new cases per 1M Excl. countries with population < 1M

. . . . . . . . . . . . . . . .

| Per | <b>1M</b> | in R | egion |
|-----|-----------|------|-------|
|     |           |      |       |

Top 15 countries selected by 14-day avg new cases per 1M Excl. countries with population < 1M

Updated 14 May 2021, 3:30 GMT

**GE** Healthcare