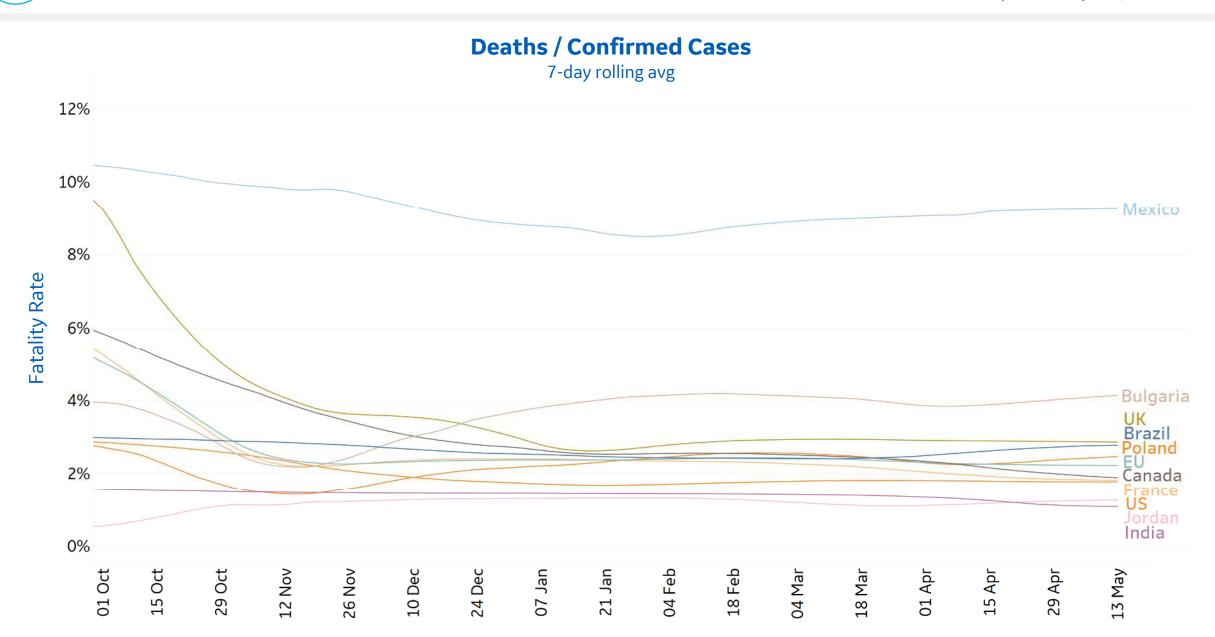

# **Fatality Rate in Select Countries**

Select countries with data available

|              | Total Vaccinations per 1M | % of Population<br>Fully Vaccinated |
|--------------|---------------------------|-------------------------------------|
| Israel       | 1,216,004                 | 58.9%                               |
| UAE          | 1,154,914                 |                                     |
| Chile        | 849,886                   | 38.6%                               |
| UK           | 807,201                   | 27.8%                               |
| US           | 805,421                   | 35.9%                               |
| Hungary      | 736,045                   | 27.2%                               |
| Germany      | 461,260                   | 10.5%                               |
| Canada       | 458,317                   | 3.5%                                |
| Spain        | 450,691                   | 14.4%                               |
| Italy        | 429,179                   | 13.4%                               |
| EU           | 424,151                   | 12.2%                               |
| France       | 420,626                   | 13.2%                               |
| Portugal     | 420,197                   | 11.5%                               |
| Saudi Arabia | 321,572                   |                                     |
| Turkey       | 301,192                   | 12.7%                               |
| Brazil       | 236,678                   | 7.6%                                |
| Mexico       | 170,527                   | 7.6%                                |
| India        | 129,247                   | 2.8%                                |
|              |                           |                                     |