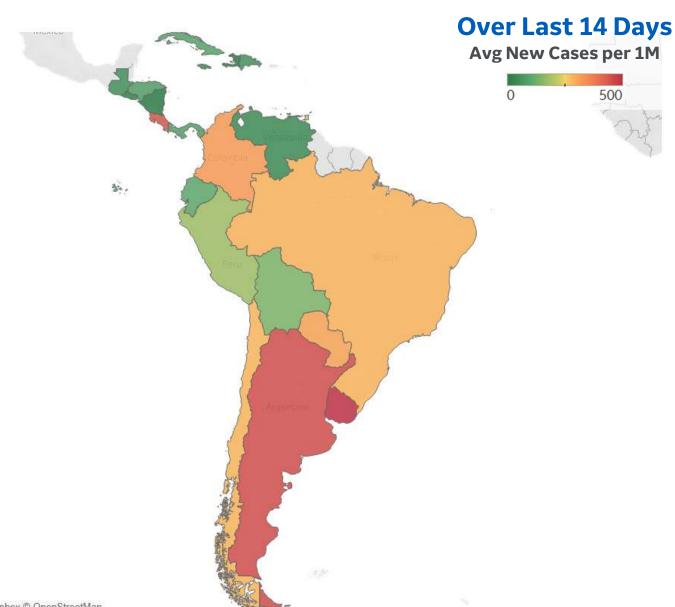

# **Central & South America**

Updated 14 May 2021, 3:30 GMT

| Per 1M in Region |       |        |  |
|------------------|-------|--------|--|
|                  | Today | Change |  |
| Active Cases     | 4,278 | +2.2%  |  |
| Confirmed        | 278   | +0.5%  |  |
| Deaths           | 7     | +0.5%  |  |
| Recovered        | 180   | +0.4%  |  |

|                     | Cases | Deaths |
|---------------------|-------|--------|
| Uruguay             | 744   | 16     |
| Argentina           | 454   | 9      |
| Costa Rica          | 442   | 4      |
| Colombia            | 317   | 9      |
| Paraguay            | 306   | 11     |
| Brazil              | 283   | 10     |
| Chile               | 283   | 5      |
| Trinidad and Tobago | 220   | 5      |
| Peru                | 178   | 9      |
| Bolivia             | 141   | 3      |
| Ecuador             | 102   | 4      |
| Cuba                | 94    | 1      |
| Panama              | 87    | 1      |
| Honduras            | 86    | 4      |
| Dom. Rep.           | 53    | 1      |

Top 15 countries selected by 14-day avg new cases per 1M Excl. countries with population < 1M

. . . . . . . . . . . . . . . .

| Per 1M in Region |  |
|------------------|--|
|                  |  |

|              | Today | Change |
|--------------|-------|--------|
| Active Cases | 6,308 | +2.4%  |
| Confirmed    | 351   | +0.5%  |
| Deaths       | 11    | +0.6%  |
| Recovered    | 189   | +0.3%  |