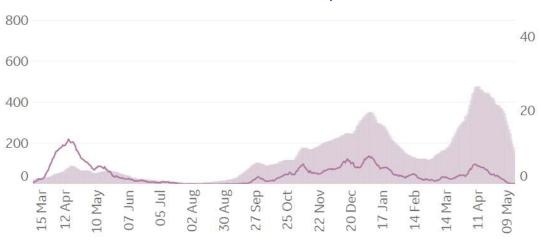

# **New Confirmed Cases & New Deaths**

Updated 14 May 2021, 3:30 GMT

Key World North America Europe Middle East Cent & South America Asia Africa Oceania

#### New Deaths / 1M

7-day rolling average