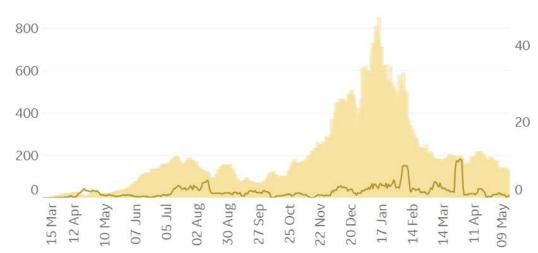

Alabama        | 26.8%                 | 34.2%                      | 4,903,185  |
| Mississippi    | 25.5%                 | 32.3%                      | 2,976,149  |



# **Feature: Trends in CC Ecosystem Cities**

Updated 14 May 2021, 3:30 GMT

13

**Daily New Deaths** 

/ 1M (Lines)

7-day Rolling Avg

# Daily New Confirmed Cases / 1M (Bars) 7-day Rolling Avg





#### **Bakersfield, CA**



# **Bradford, UK**





Updated 14 May 2021, 3:30 GMT



# Daily New Deaths 7-day Rolling Avg / 1M (Lines)











Updated 14 May 2021, 3:30 GMT

Daily New Deaths

/ 1M (Lines)

7-day Rolling Avg

# Daily New Confirmed Cases / 1M (Bars)











# Portland, OR





# Feature: Trends in CC Ecosystem Cities

Updated 14 May 2021, 3:30 GMT



**Daily New Deaths** 

/ 1M (Lines)



# Raleigh, NC



#### Tampa, FL



#### Seattle, WA



#### Toronto, CA



# **Europe & Middle East**

Updated 14 May 2021, 3:30 GMT

| Per 1M in Region |        |        |  |
|------------------|--------|--------|--|
|                  | Today  | Change |  |
| Active Cases     | 21,616 | +0.0%  |  |
| Confirmed        | 128    | +0.2%  |  |
| Deaths           | 3      | +0.2%  |  |
| Recovered        | 196    | +0.6%  |  |

|             | Cases | Deaths |
|-------------|-------|--------|
| Bahrain     | 854   | 3      |
| Lithuania   | 431   | 4      |
| Sweden      | 426   | 2      |
| Netherlands | 398   | 1      |
| Latvia      | 325   | 4      |
| Cyprus      | 316   | 2      |
| Georgia     | 315   | 5      |
| Croatia     | 313   | 10     |
| Slovenia    | 299   | 2      |
| Kuwait      | 279   |