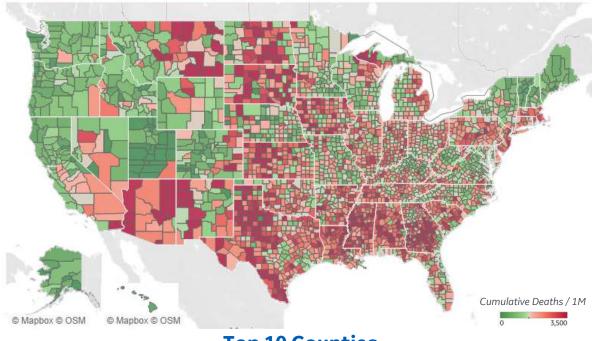

# Reported Deaths per 1M to date

#### **Top 10 Counties**

| Total Reported Deal |       |
|---------------------|-------|
| New York City*      | 6,141 |
| Cameron County, TX  | 3,861 |
| Passaic County, NJ  | 3,776 |
| Essex County, NJ    | 3,685 |
| Ocean County, NJ    | 3,521 |
| Union County, NJ    | 3,498 |
| Hudson County, NJ   | 3,339 |
| Hidalgo County, TX  | 3,278 |
| Hampden County, MA  | 3,225 |
| El Paso County, TX  | 3,193 |