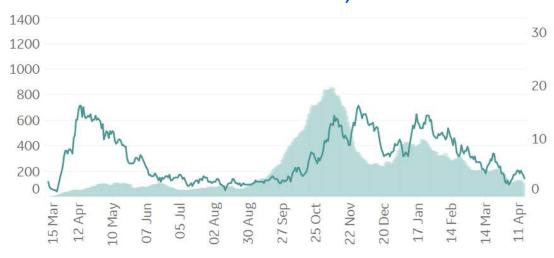

# **Feature: Trends in CC Ecosystem Cities**

Updated 14 May 2021, 3:30 GMT

13

**Daily New Deaths** 

/ 1M (Lines)

7-day Rolling Avg

# Daily New Confirmed Cases / 1M (Bars) 7-day Rolling Avg

# Daily New Deaths 7-day Rolling Avg / 1M (Lines)

Updated 14 May 2021, 3:30 GMT

Daily New Deaths

/ 1M (Lines)

7-day Rolling Avg

# Daily New Confirmed Cases / 1M (Bars)