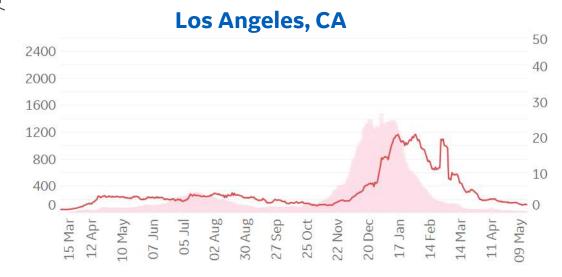

# **Feature: Trends in CC Ecosystem Cities**

Updated 14 May 2021, 3:30 GMT

13

**Daily New Deaths** 

/ 1M (Lines)

7-day Rolling Avg

# Daily New Confirmed Cases / 1M (Bars) 7-day Rolling Avg

# Daily New Deaths 7-day Rolling Avg / 1M (Lines)

Updated 14 May 2021, 3:30 GMT

Daily New Deaths

/ 1M (Lines)

7-day Rolling Avg

# Daily New Confirmed Cases / 1M (Bars)