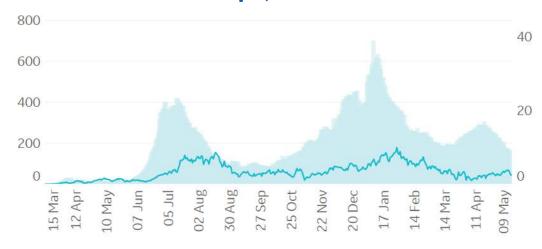

26.8%                 | 34.2%                      | 4,903,185  |
| Mississippi    | 25.5%                 | 32.3%                      | 2,976,149  |



# **Feature: Trends in CC Ecosystem Cities**

Updated 14 May 2021, 3:30 GMT

13

**Daily New Deaths** 

/ 1M (Lines)

7-day Rolling Avg

# Daily New Confirmed Cases / 1M (Bars) 7-day Rolling Avg





#### **Bakersfield, CA**



# **Bradford, UK**





Updated 14 May 2021, 3:30 GMT



# Daily New Deaths 7-day Rolling Avg / 1M (Lines)











Updated 14 May 2021, 3:30 GMT

Daily New Deaths

/ 1M (Lines)

7-day Rolling Avg

# Daily New Confirmed Cases / 1M (Bars)











# Portland, OR





# Feature: Trends in CC Ecosystem Cities

Updated 14 May 2021, 3:30 GMT



**Daily New Deaths** 

/ 1M (Lines)



# Raleigh, NC



#### Tampa, FL



#### Seattle, WA



#### Toronto, CA



# **Europe & Middle East**

Updated 14 May 2021, 3:30 GMT

| Per 1M in Region |        |        |  |
|------------------|--------|--------|--|
|                  | Today  | Change |  |
| Active Cases     | 21,616 | +0.0%  |  |
| Confirmed        | 128    | +0.2%  |  |
| Deaths           | 3      | +0.2%  |  |
| Recovered        | 196    | +0.6%  |  |

|             | Cases | Deaths |
|-------------|-------|--------|
| Bahrain     | 854   | 3      |
| Lithuania   | 431   | 4      |
| Sweden      | 426   | 2      |
| Netherlands | 398   | 1      |
| Latvia      | 325   | 4      |
| Cyprus      | 316   | 2      |
| Georgia     | 315   | 5      |
| Croatia     | 313   | 10     |
| Slovenia    | 299   | 2      |
| Kuwait      | 279   | 2      |
| France