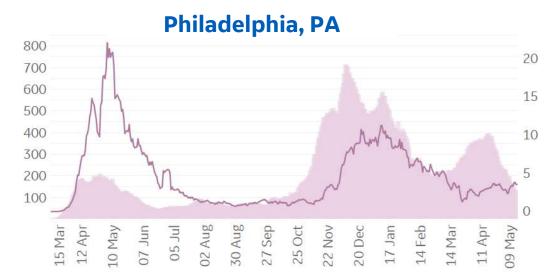

# **Feature: Trends in CC Ecosystem Cities**

Updated 14 May 2021, 3:30 GMT

13

**Daily New Deaths** 

/ 1M (Lines)

7-day Rolling Avg

# Daily New Confirmed Cases / 1M (Bars) 7-day Rolling Avg

# Daily New Deaths 7-day Rolling Avg / 1M (Lines)

Updated 14 May 2021, 3:30 GMT

Daily New Deaths

/ 1M (Lines)

7-day Rolling Avg

# Daily New Confirmed Cases / 1M (Bars)