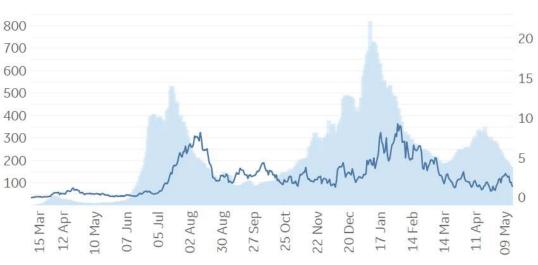

# **Feature: Trends in CC Ecosystem Cities**

Updated 14 May 2021, 3:30 GMT

13

**Daily New Deaths** 

/ 1M (Lines)

7-day Rolling Avg

# Daily New Confirmed Cases / 1M (Bars) 7-day Rolling Avg

# Daily New Deaths 7-day Rolling Avg / 1M (Lines)

Updated 14 May 2021, 3:30 GMT

Daily New Deaths

/ 1M (Lines)

7-day Rolling Avg

# Daily New Confirmed Cases / 1M (Bars)

# Portland, OR