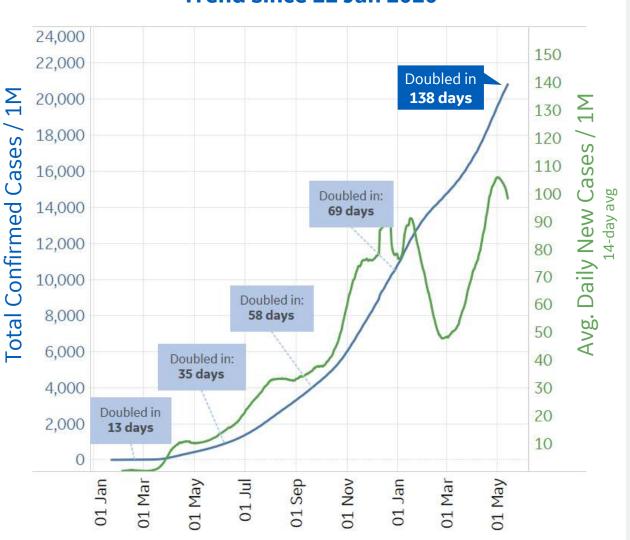

# **Global Confirmed & Active Cases**

| Per 1M:                 | New<br>Today | Change from 30 days ago |
|-------------------------|--------------|-------------------------|
| Active                  | 3            | +8%                     |
| Confirmed               | 94           | +17%                    |
| Deaths                  | 2            | +13%                    |
| Recovered               | 89           | +24%                    |
|                         | To Date      | Last 30 Days            |
| Worldwide Survival Rate | 97.9%        | 98.4%                   |