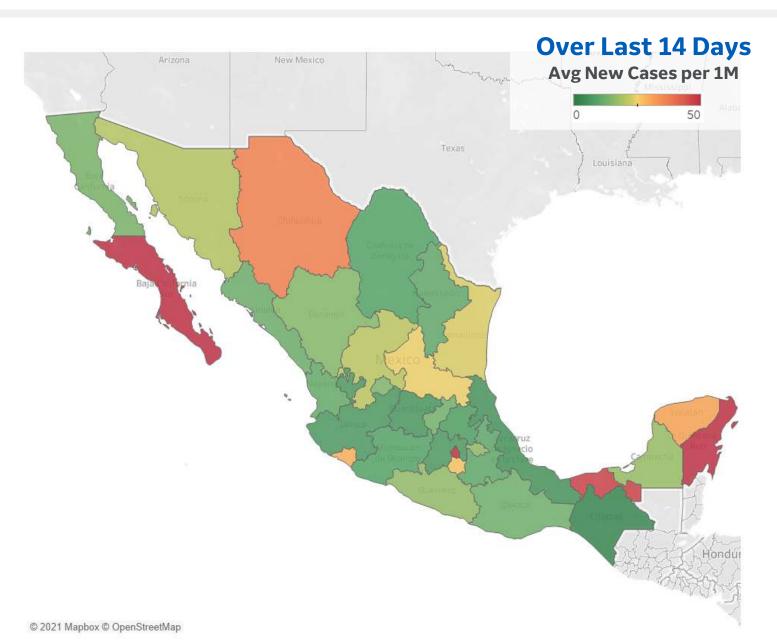

| 8     |                  |
|-------|------------------|
| Today | Change           |
| 2,014 | +0.4%            |
| 28    | +0.2%            |
| 2     | +0.1%            |
| 17    | +0.1%            |
|       | 2,014<br>28<br>2 |

|                     | Cases | Deaths |
|---------------------|-------|--------|
| Distrito Federal    | 85    | 5      |
| Baja California Sur | 63    | 3      |
| Quintana Roo        | 62    | 3      |
| Tabasco             | 47    | 2      |
| Chihuahua           | 36    | 3      |
| Yucatán             | 31    | 5      |
| Colima              | 29    | 1      |
| Morelos             | 26    | 3      |
| San Luis Potosí     | 25    | 3      |
| Tamaulipas          | 23    | 1      |
| Zacatecas           | 21    | 1      |
| Sonora              | 20    | 1      |
| Nacional            | 19    | 2      |
| Campeche            | 17    | 2      |
| Guerrero            | 16    | 1      |