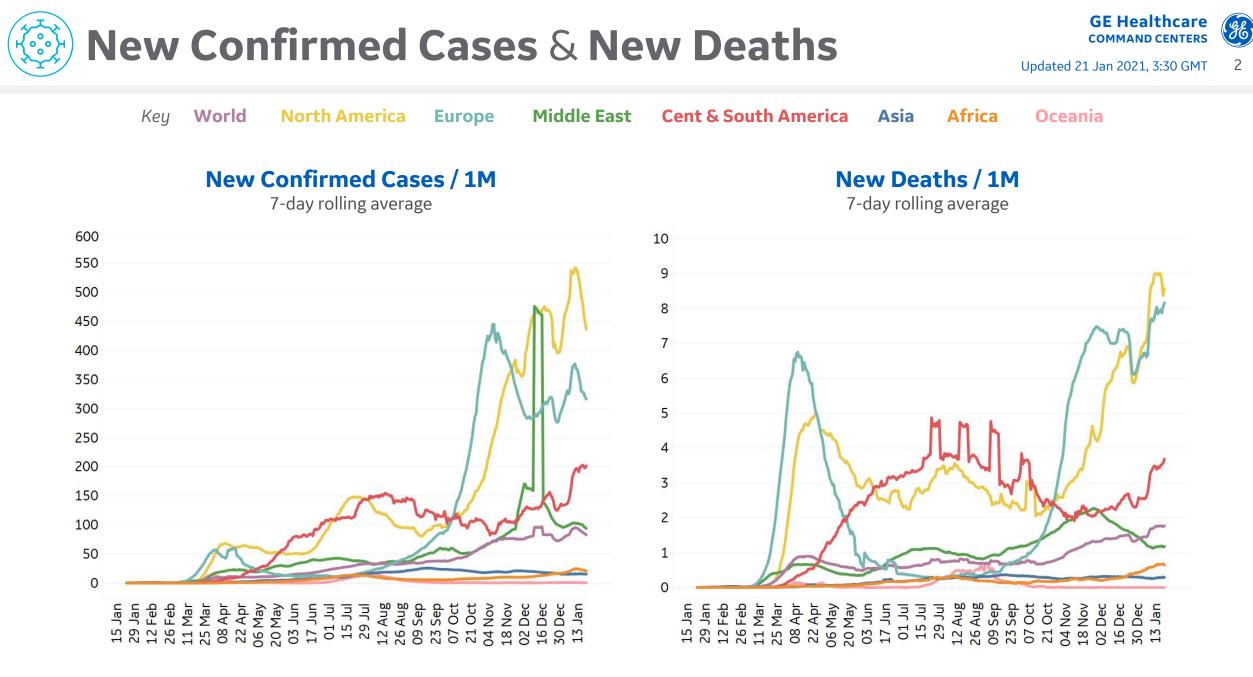

Updated 21 Jan 2021, 3:30 GMT 1



## Trend since 22 Jan 2020





| Per 1M:                 | New<br>Today | Change from<br>30 days ago |
|-------------------------|--------------|----------------------------|
| Active                  | 45           | +29%                       |
| Confirmed               | 90           | +25%                       |
| Deaths                  | 2            | +22%                       |
| Recovered               | 43           | +22%                       |
|                         | To Date      | Last 30 Days               |
| Worldwide Survival Rate | 97.9%        | 98.1%                      |



\*Large jump in Middle East confirmed cases due to batched reporting of 823,225 new cases in **Turkey** on 10 Dec



# Dep 50 Countries: Per 1M

Updated 21 Jan 2021, 3:30 GMT 3

| 1 - 25         | - 25 Average over<br>last 7 days<br>New New |               |                    | <b>Total</b><br>Since 22 Jan |                 | *<br><b>Change from 14d Ago</b><br>in 14 day avg of daily new<br><b>Confirmed</b> Deaths |        | 26 - 50      | Averag<br>last 7 |               |                    | <b>Total</b><br>Since 22 Jan |                 | <b>Change fro</b><br>in 14 day avg |        |
|----------------|---------------------------------------------|---------------|--------------------|------------------------------|-----------------|-----------------------------------------------------