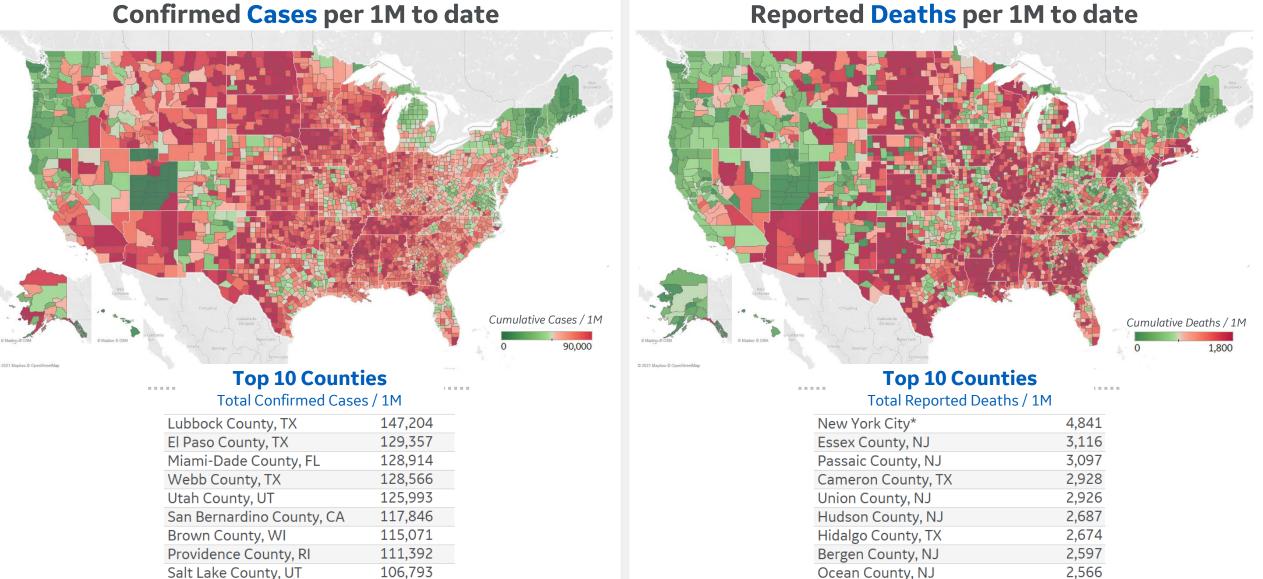

Nacional            | 86  |
| San Luis Potosí     | 83  |







# Average New Cases per 1M Over Last 14 Days



#### Top 10 by New Confirmed Avg New Confirmed Cases / 1M

| Webb County, TX           | 2,111 |
|---------------------------|-------|
| San Bernardino County, CA | 1,379 |
| Ventura County, CA        | 1,378 |
| Riverside County, CA      | 1,360 |
| Los Angeles County, CA    | 1,318 |
| Greenville County, SC     | 1,230 |
| Maricopa County, AZ       | 1,175 |
| Tarrant County, TX        | 1,163 |
| Suffolk County, NY        | 1,149 |
| Cherokee County, GA       | 1,134 |
|                           |       |

# Average New Deaths per 1M Over Last 14 Days



Note: Lists includes counties ≥ 250K population



**GE Healthcare COMMAND CENTERS** 

Updated 21 Jan 2021, 3:30 GMT 15



**Note:** Lists includes counties ≥ 250K population

| Lubbock County, TX        | 147,204 |
|---------------------------|---------|
| El Paso County, TX        | 129,357 |
| Miami-Dade County, FL     | 128,914 |
| Webb County, TX           | 128,566 |
| Utah County, UT           | 125,993 |
| San Bernardino County, CA | 117,846 |
| Brown County, WI          | 115,071 |
| Providence County, RI     | 111,392 |
| Salt Lake County, UT      | 106,793 |
| Milwaukee County, WI      | 106,046 |
|                           |         |

\* New York City counties aggregated into one reporting area

2,508

Rockland County, NY



Updated 21 Jan 2021, 3:30 GMT 16

| Per 1        |         |        |
|--------------|---------|--------|
|              | Today   | Change |
| Active Cases | 1,774   | -3.