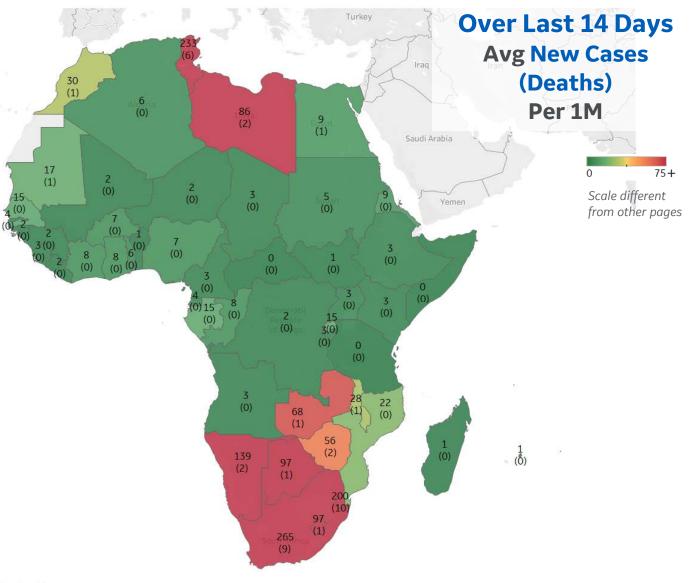

\*Large jump in Middle East confirmed cases due to batched reporting of 823,225 new cases in **Turkey** on 10 Dec