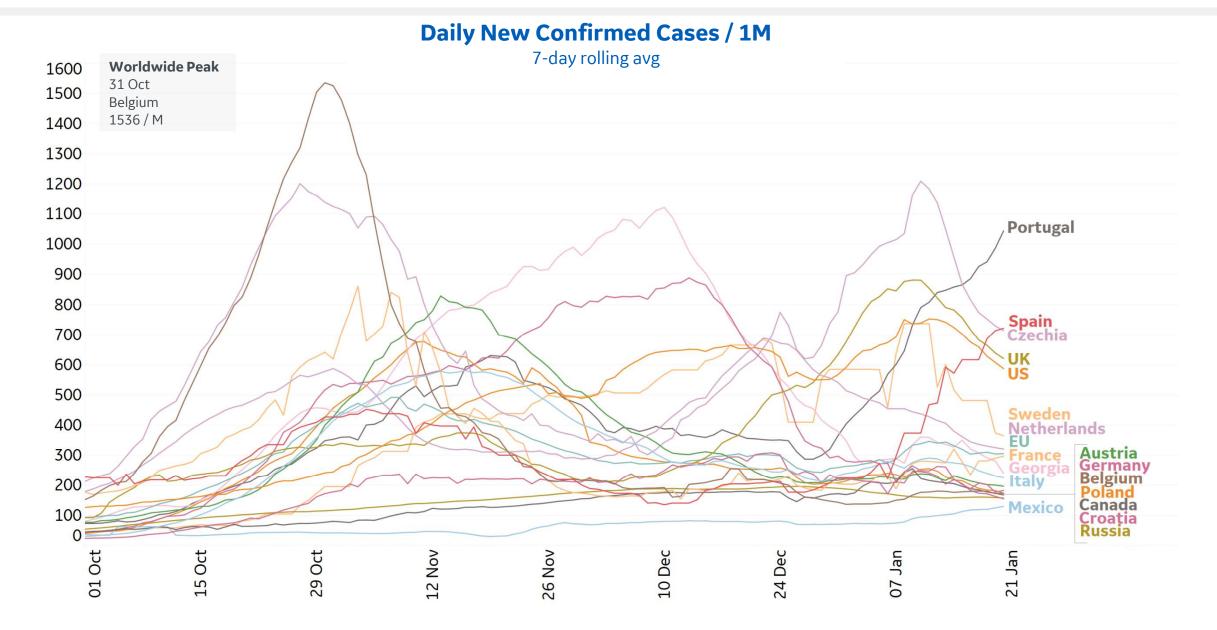

\*Change from 14d ago: Compares 14d-avgs. of Daily New Cases/Deaths today with 14d-avgs. from 14d ago

In the last 14 days, cases in **Czechia** increased 20%

Top 50 countries selected by Cases / 1M Sorted by Total Deaths / 1M Excluded countries with population < 1M