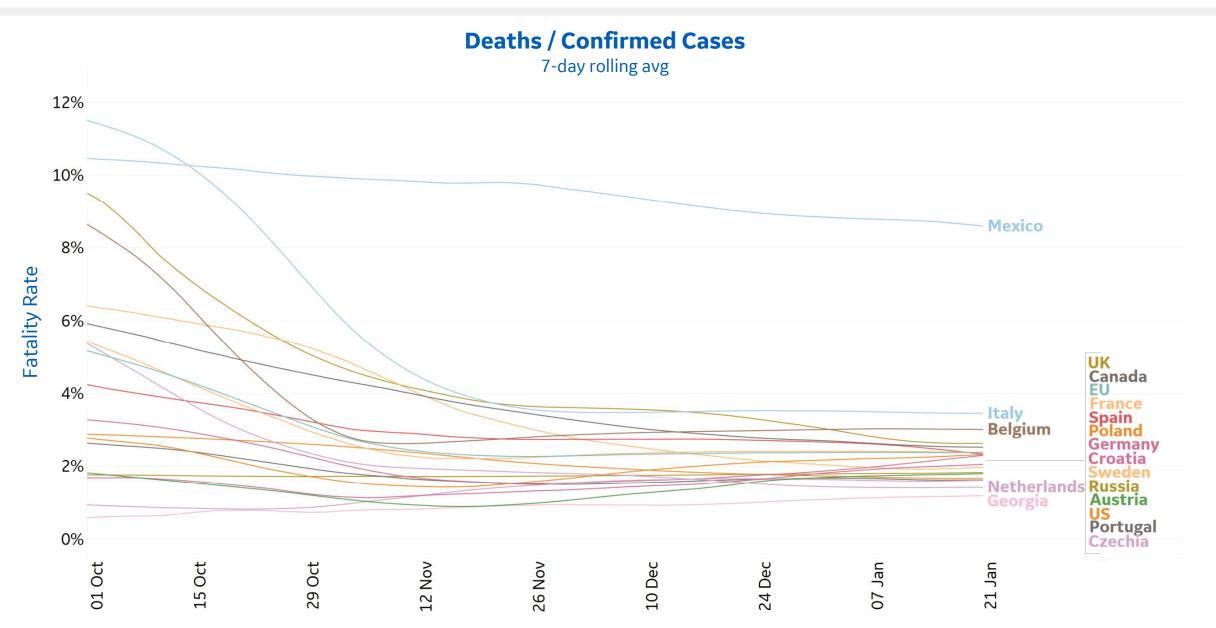

\*Change from 14d ago: Compares 14d-avgs. of Daily New Cases/Deaths today with 14d-avgs. from 14d ago The case fatality rate in **Mexico** stands at 8.5%, the second highest country case fatality rate to-date (*total deaths / total cases*)