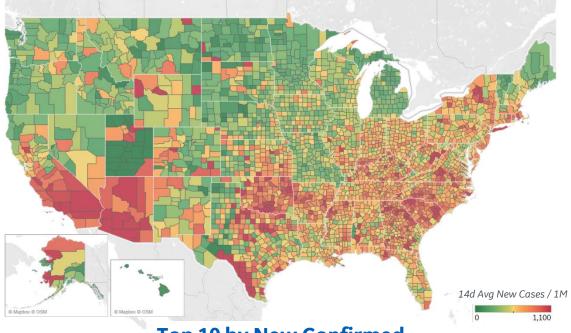

Updated 21 Jan 2021, 3:30 GMT 13

| Per          | <sup>•</sup> 1M in Region |        |
|--------------|---------------------------|--------|
|              | Today                     | Change |
| Active Cases | 2,170                     | +2.2%  |
| Confirmed    | 159 new                   | +1.2%  |
| Deaths       | 12 new                    | +1.1%  |
| Recovered    | 101 new                   | +1.0%  |



| Distrito Federal    | 497 |
|---------------------|-----|
| Baja California Sur | 203 |
| Querétaro           | 138 |
| Nuevo León          | 118 |
| Tabasco             | 109 |
| Sonora              | 104 |
| Guanajuato          | 99  |
| Coahuila            | 98  |
| Nacional            | 86  |
| San Luis Potosí     | 83  |







# Average New Cases per 1M Over Last 14 Days



#### Top 10 by New Confirmed Avg New Confirmed Cases / 1M

| Webb County, TX           | 2,111 |
|---------------------------|-------|
| San Bernardino County, CA | 1,379 |
| Ventura County, CA        | 1,378 |
| Riverside County, CA      | 1,360 |
| Los Angeles County, CA    | 1,318 |
| Greenville County, SC     | 1,230 |
| Maricopa County, AZ       | 1,175 |
| Tarrant County, TX        | 1,163 |
| Suffolk County, NY        | 1,149 |
| Cherokee County, GA       | 1,134 |
|                           |       |

# Average New Deaths per 1M Over Last 14 Days



Note: Lists includes counties ≥ 250K population



**GE Healthcare COMMAND CENTERS** 

Updated 21 Jan 2021, 3:30 GMT 15



**Note:** Lists includes counties ≥ 250K population

| Lubbock County, TX        | 147,204 |
|----------------