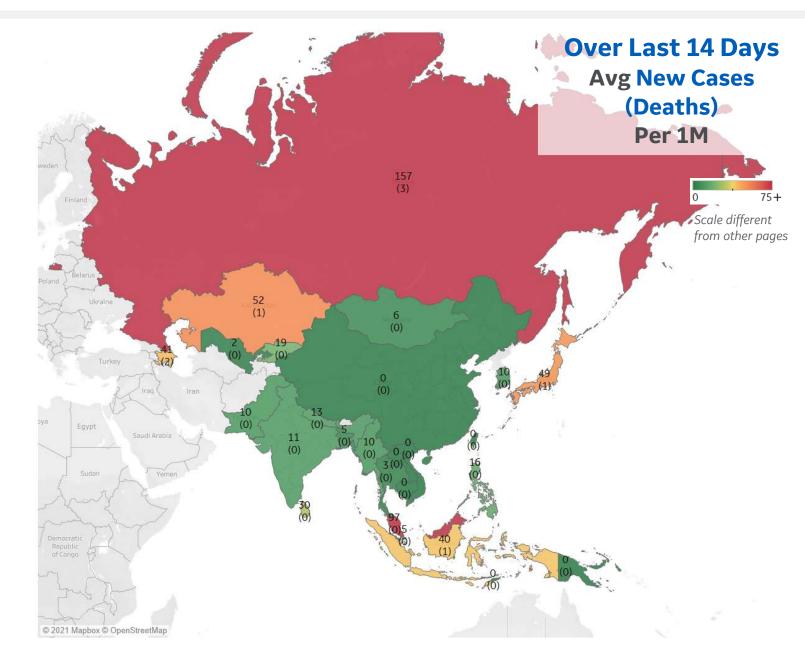

\*Large jump in Middle East confirmed cases due to batched reporting of 823,225 new cases in **Turkey** on 10 Dec