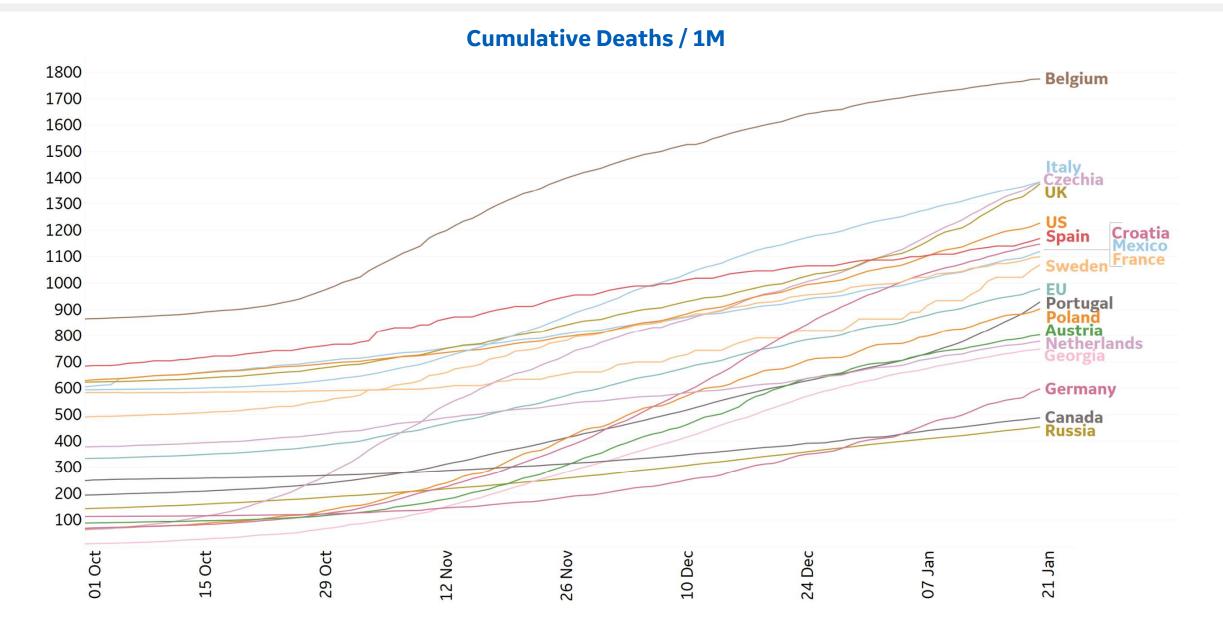

| 1       | 10,471             | 7,020        | 165                | 56%             | -63%      |

\*Change from 14d ago: Compares 14d-avgs. of Daily New Cases/Deaths today with 14d-avgs. from 14d ago The case fatality rates in **New York** and **New Jersey** remain the highest in the country at 3.2% Sorted by Raw Total Deaths

N/As due to states revising and updating case counts

# > New Confirmed Cases in Select Countries



7

Updated 21 Jan 2021, 3:30 GMT







# **Cumulative Deaths in Select Countries**



Updated 21 Jan 2021, 3:30 GMT 9











persons who receive a second dose

# Total doses **Distributed** and **Administered** per 1M

Data thru 20 Jan

|                                          | 200K         | 5,524                   |                           |         |             | Ala:<br>205 |              |          | tal d                | loses   | s per    | 1M c                   | listri  | bute                        | d to          | the S          | State      | 2         |            |         | Wes      | st          | М        | idw      | est                    |         | Sou             | thw              | vest    |                  | Nor          | the    | ast       | 9      | Sout   | heas   | st     | 2              | 00K        |             | li                                | n US thru