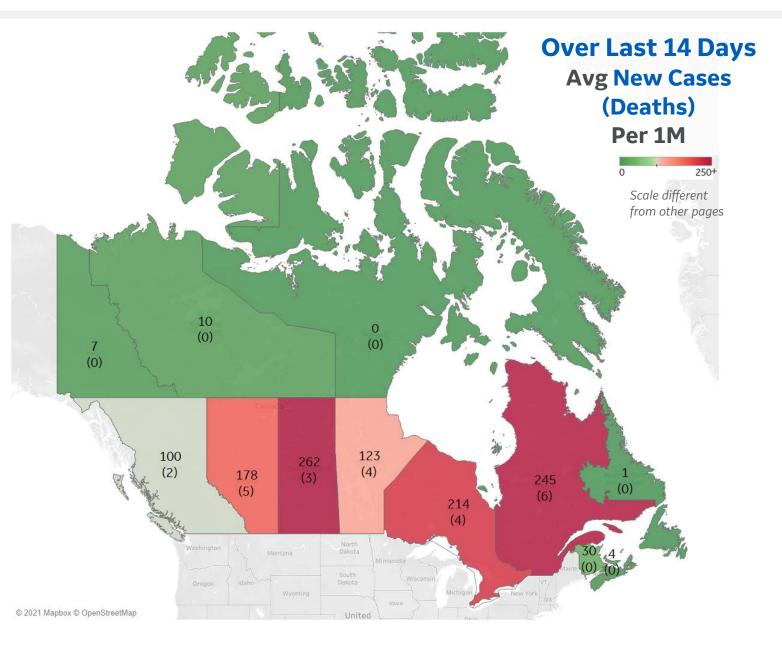

Brown County, WI          | 115,071 |
| Providence County, RI     | 111,392 |
| Salt Lake County, UT      | 106,793 |
| Milwaukee County, WI      | 106,046 |
|                           |         |

\* New York City counties aggregated into one reporting area

2,508

Rockland County, NY



Updated 21 Jan 2021, 3:30 GMT 16

| Per 1        |         |        |
|--------------|---------|--------|
|              | Today   | Change |
| Active Cases | 1,774   | -3.3%  |
| Confirmed    | 151 new | +0.8%  |
| Deaths       | 3 new   | +0.7%  |
| Recovered    | 208 new | +1.2%  |

### Most Daily New Cases / 1M

| Quebec           | 245 |
|------------------|-----|
| Ontario          | 214 |
| Saskatchewan     | 262 |
| Alberta          | 178 |
| Manitoba         | 123 |
| British Columbia | 100 |





| Per 1M in Region |         |        |  |
|------------------|---------|--------|--|
|                  | Today   | Change |  |
| Active Cases     | 2,899   | +5.5%  |  |
| Confirmed        | 240 new | +0.8%  |  |
| Deaths           | 5 new   | +0.6%  |  |
| Recovered        | 83 new  | +0.3%  |  |

### Most Daily New Cases / 1M

| Panama     | 643 |
|------------|-----|
| Colombia   | 333 |
| Brazil     | 257 |
| Argentina  | 246 |
| Uruguay    | 231 |
| Chile      | 206 |
| Costa Rica | 178 |
| Bolivia    | 164 |
| Dom. Rep.  | 143 |
| Paraguay   | 128 |
|            |     |





Updated 21 Jan 2021, 3:30 GMT 18

| Per          | Per 1M in Region |        |
|--------------|------------------|--------|
|              | Today            | Change |
| Active Cases | 3,798            | +