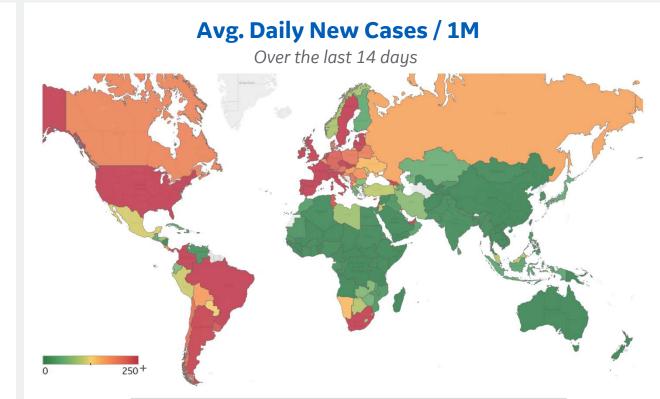

\*Change from 14d ago: Compares 14d-avgs. of Daily New Cases/Deaths today with 14d-avgs. from 14d ago

In the last 14 days, cases in **Czechia** increased 20%

Top 50 countries selected by Cases / 1M Sorted by Total Deaths / 1M Excluded countries with population < 1M