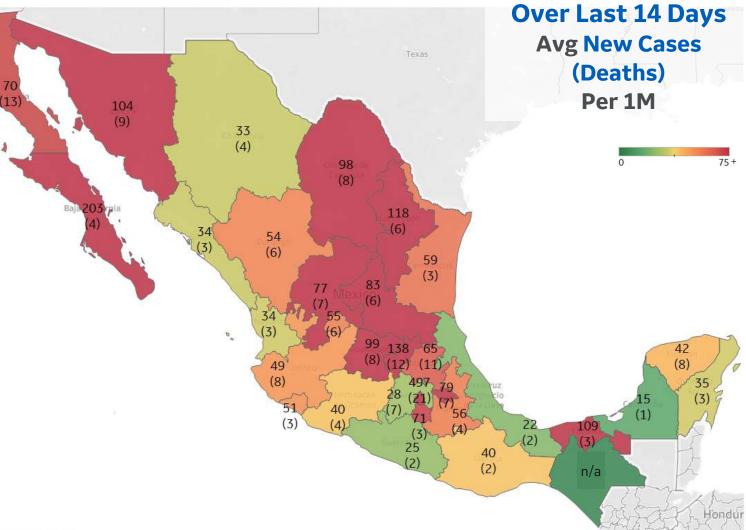

\*Change from 14d ago: Compares 14d-avgs. of Daily New Cases/Deaths today with 14d-avgs. from 14d ago The case fatality rate in **Mexico** stands at 8.5%, the second highest country case fatality rate to-date (*total deaths / total cases*)