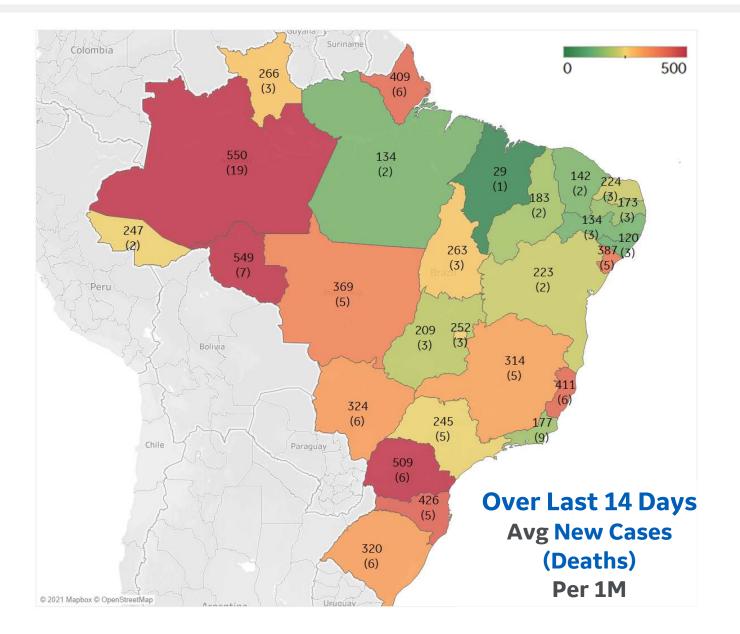

| 206 |
| Costa Rica | 178 |
| Bolivia    | 164 |
| Dom. Rep.  | 143 |
| Paraguay   | 128 |
|            |     |





Updated 21 Jan 2021, 3:30 GMT 18

| Per          | Per 1M in Region |        |
|--------------|------------------|--------|
|              | Today            | Change |
| Active Cases | 3,798            | +8.5%  |
| Confirmed    | 303 new          | +0.8%  |
| Deaths       | 6 new            | +0.6%  |
| Recovered    | 0 new            | +0%    |

## Most Daily New Cases / 1M

| Amazonas       | 550 |
|----------------|-----|
| Rondônia       | 549 |
| Paraná         | 509 |
| Santa Catarina | 426 |
| Espírito Santo | 411 |
| Sergipe        | 387 |
| MatoGrosso     | 369 |
| MatoGrosso do  | 324 |
| Rio Grande do  | 320 |
| Minas Gerais   | 314 |
|                |     |





Updated 21 Jan 2021, 3:30 GMT 19

|              | Today   | Change |
|--------------|---------|--------|
| Active Cases | 272     | -0.6%  |
| Confirmed    | 15 new  | +0.4%  |
| Deaths       | 0.3 new | +0.4%  |
| Recovered    | 16 new  | +0.4%  |

## Most Daily New Cases / 1M

| Russia      | 157 |
|-------------|-----|
| Malaysia    | 97  |
| Kazakhstan  | 52  |
| Japan       | 49  |
| Azerbaijan  | 41  |
| Indonesia   | 40  |
| Sri Lanka   | 30  |
| Kyrgyzstan  | 19  |
| Philippines | 16  |
| Nepal       | 13  |





Updated 21 Jan 2021, 3:30 GMT 20

|              | Per 1M in Region |        |
|--------------|------------------|--------|
|              | Today            | Change |
| Active Cases | 63               | +0%    |
| Confirmed    | 0 new            | +0%    |
| Deaths