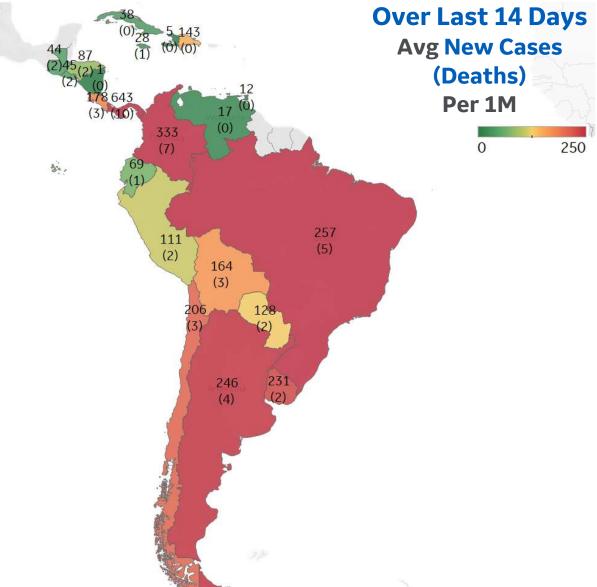

ily New Cases / 1M

| Quebec           | 245 |
|------------------|-----|
| Ontario          | 214 |
| Saskatchewan     | 262 |
| Alberta          | 178 |
| Manitoba         | 123 |
| British Columbia | 100 |





| Per 1M in Region |         |        |  |
|------------------|---------|--------|--|
|                  | Today   | Change |  |
| Active Cases     | 2,899   | +5.5%  |  |
| Confirmed        | 240 new | +0.8%  |  |
| Deaths           | 5 new   | +0.6%  |  |
| Recovered        | 83 new  | +0.3%  |  |

### Most Daily New Cases / 1M

| Panama     | 643 |
|------------|-----|
| Colombia   | 333 |
| Brazil     | 257 |
| Argentina  | 246 |
| Uruguay    | 231 |
| Chile      | 206 |
| Costa Rica | 178 |
| Bolivia    | 164 |
| Dom. Rep.  | 143 |
| Paraguay   | 128 |
|            |     |





Updated 21 Jan 2021, 3:30 GMT 18

| Per          | Per 1M in Region |        |
|--------------|------------------|--------|
|              | Today            | Change |
| Active Cases | 3,798            | +8.5%  |
| Confirmed    | 303 new          | +0.8%  |
| Deaths       | 6 new            | +0.6%  |
| Recovered    | 0 new            | +0%    |

## Most Daily New Cases / 1M

| Amazonas       | 550 |
|----------------|-----|
| Rondônia       | 549 |
| Paraná         | 509 |
| Santa Catarina | 426 |
| Espírito Santo | 411 |
| Sergipe        | 387 |
| MatoGrosso     | 369 |
| MatoGrosso do  | 324 |
| Rio Grande do  | 320 |
| Minas Gerais   | 314 |
|                |     |





Updated 21 Jan 2021, 3:30 GMT 19

|              | Today   | Change |
|--------------|---------|--------|
| Act