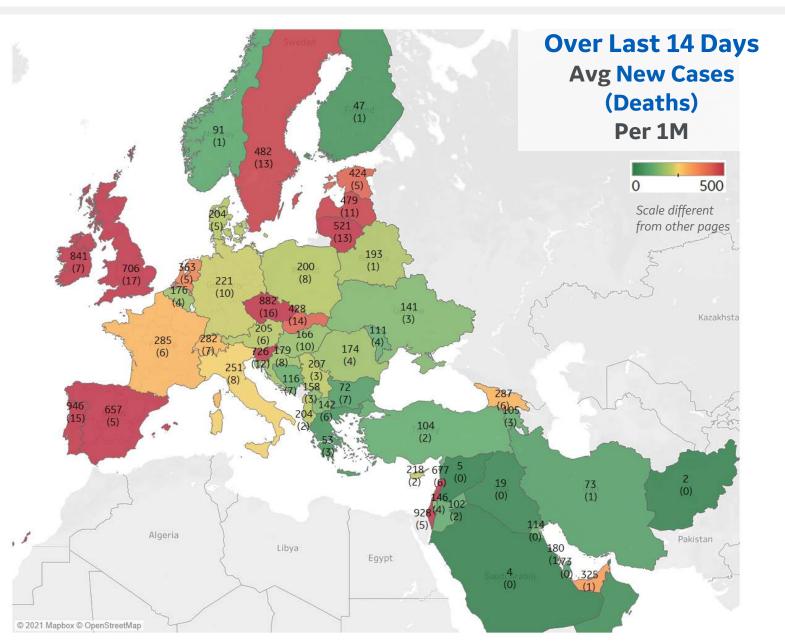

\*Large jump in Middle East confirmed cases due to batched reporting of 823,225 new cases in **Turkey** on 10 Dec