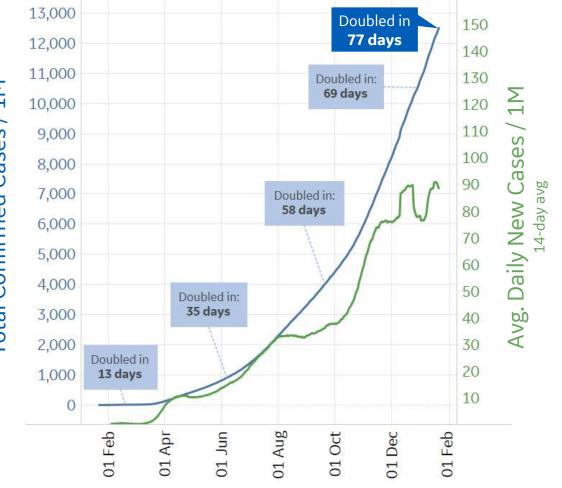

## Trend since 22 Jan 2020

| Per 1M:                 | New<br>Today | Change from<br>30 days ago |
|-------------------------|--------------|----------------------------|
| Active                  | 45           | +29%                       |
| Confirmed               | 90           | +25%                       |
| Deaths                  | 2            | +22%                       |
| Recovered               | 43           | +22%                       |
|                         | To Date      | Last 30 Days               |
| Worldwide Survival Rate | 97.9%        | 98.1%                      |