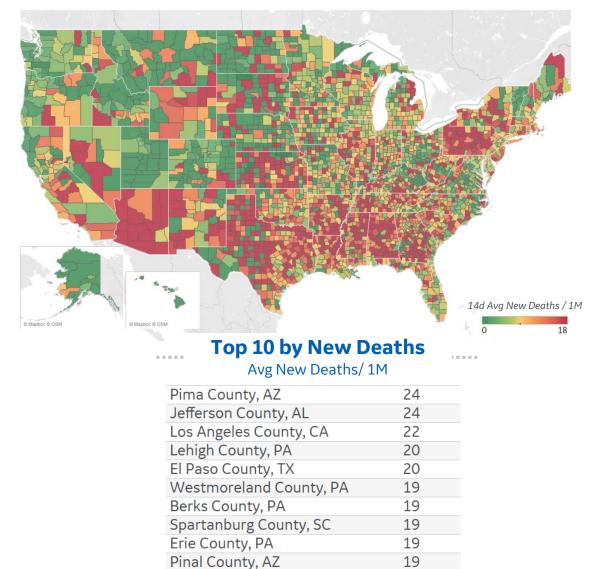

|
| Tabasco             | 109 |
| Sonora              | 104 |
| Guanajuato          | 99  |
| Coahuila            | 98  |
| Nacional            | 86  |
| San Luis Potosí     | 83  |







# Average New Cases per 1M Over Last 14 Days



#### Top 10 by New Confirmed Avg New Confirmed Cases / 1M

| Webb County, TX           | 2,111 |
|---------------------------|-------|
| San Bernardino County, CA | 1,379 |
| Ventura County, CA        | 1,378 |
| Riverside County, CA      | 1,360 |
| Los Angeles County, CA    | 1,318 |
| Greenville County, SC     | 1,230 |
| Maricopa County, AZ       | 1,175 |
| Tarrant County, TX        | 1,163 |
| Suffolk County, NY        | 1,149 |
| Cherokee County, GA       | 1,134 |
|                           |       |

# Average New Deaths per 1M Over Last 14 Days



Note: Lists includes counties ≥ 250K population



**GE Healthcare COMMAND CENTERS** 

Updated 21 Jan 2021, 3:30 GMT 15



**Note:** Lists includes counties ≥ 250K population

| Lubbock County, TX        | 147,204 |
|---------------------------|---------|
| El Paso County, TX        | 129,357 |
| Miami-Dade County, FL     | 128,914 |
| Webb County, TX           | 128,566 |
| Utah County, UT           | 125,993 |
| San Bernardino County, CA | 117,846 |
| Brown County, WI          | 115,071 |
| Providence County, RI     | 111,392 |
| Salt Lake County, UT      | 106,793 |
| Milwaukee County, WI      | 106,046 |
|                           |         |

\* New York City counties aggregated into one reporting area

2,508

Rockland County, NY



Updated 21 Jan 2021, 3:30 GMT 16

| Per 1