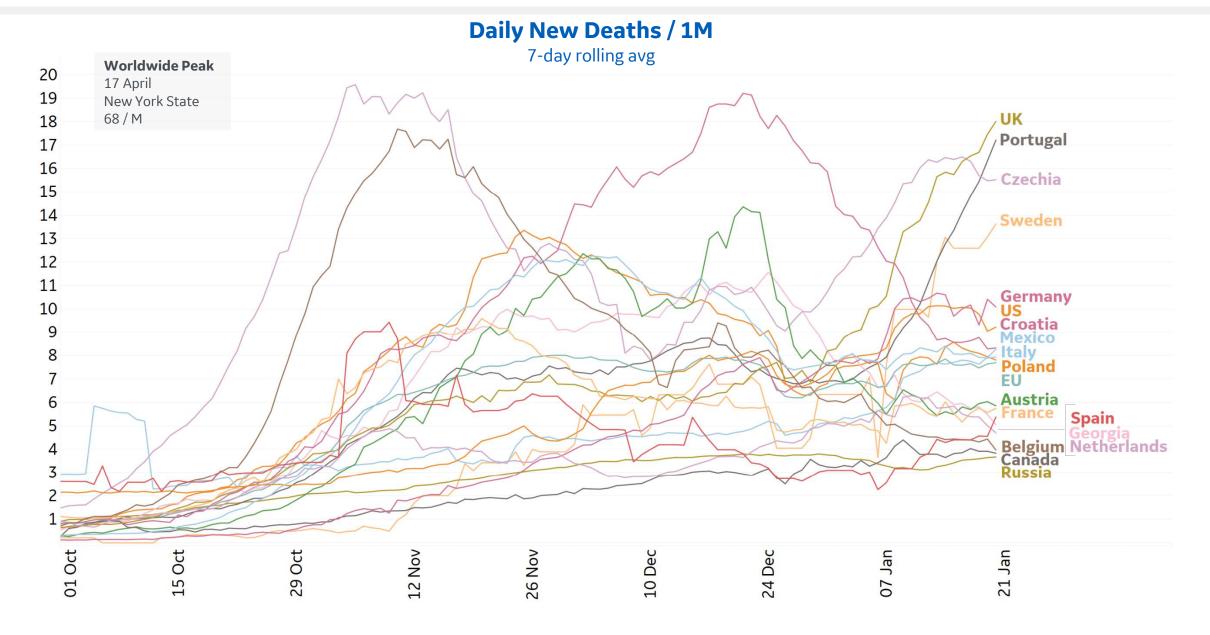

\*Change from 14d ago: Compares 14d-avgs. of Daily New Cases/Deaths today with 14d-avgs. from 14d ago

In the last 14 days, cases in **Czechia** increased 20%

Top 50 countries selected by Cases / 1M Sorted by Total Deaths / 1M Excluded countries with population < 1M