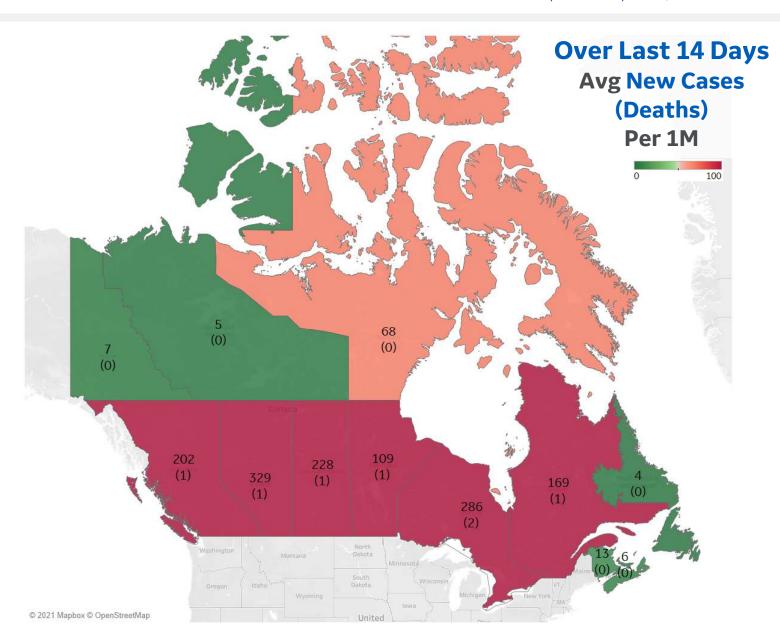

#### **Per 1M in Region**

|              | Today   | Change |
|--------------|---------|--------|
| Active Cases | 2,190   | -2.0%  |
| Confirmed    | 240 new | +0.8%  |
| Deaths       | 1 new   | +0.2%  |
| Recovered    | 283 new | +1.0%  |

| 329 |
|-----|
| 286 |
| 228 |
| 202 |
| 169 |
| 109 |
|     |

<sup>\*</sup> Excludes regions with population < 1M