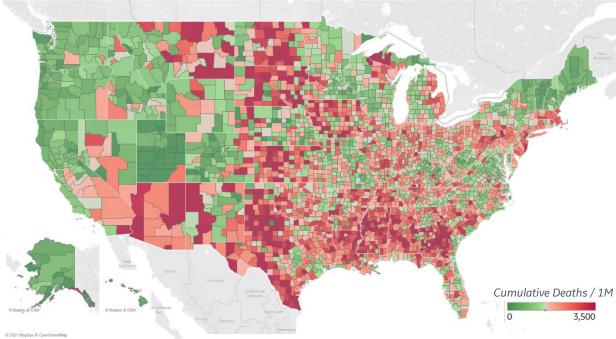

# **US Counties: Cumulative Cases and Deaths**

Updated 23 Apr 2021, 3:30 GMT

20

#### Reported Deaths per 1M to date

#### **Top 10 Counties**

Total Reported Deaths / 1M

| rotar Reported Beating, 111 |       |
|-----------------------------|-------|
| New York City*              | 6,007 |
| Cameron County, TX          | 3,786 |
| Passaic County, NJ          | 3,683 |
| Essex County, NJ            | 3,583 |
| Ocean County, NJ            | 3,439 |
| Union County, NJ            | 3,426 |
| Hudson County, NJ           | 3,273 |
| Hidalgo County, TX          | 3,234 |
| Hampden County, MA          | 3,182 |
| El Paso County, TX          | 3,141 |
|                             |       |