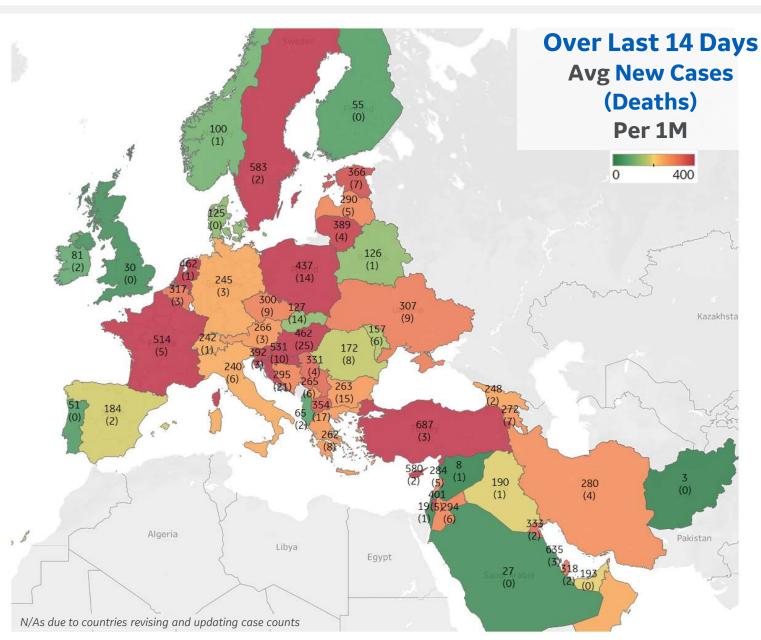

|

<sup>\*</sup> Excludes regions with population < 1M





#### **Per 1M in Region**

|              | Today  | Change |
|--------------|--------|--------|
| Active Cases | 2,044  | +0.3%  |
| Confirmed    | 29 new | +0.2%  |
| Deaths       | 4 new  | +0.2%  |
| Recovered    | 20 new | +0.1%  |

| Distrito Federal    | 143 |
|---------------------|-----|
| Baja California Sur | 83  |
| Chihuahua           | 62  |
| Querétaro           | 57  |
| Tabasco             | 47  |
| Quintana Roo        | 38  |
| Sonora              | 35  |
| Morelos             | 34  |
| Aguascalientes      | 30  |
| Yucatán             | 30  |



# **US Counties: Recent Cases and Deaths**

Updated 23 Apr 2021, 3:30 GMT

#### **Average New Cases per 1M Over Last 14 Days**



#### **Top 10 by New Confirmed**

Avg New Confirmed Cases / 1M

| Macomb County, MI     | 907 |