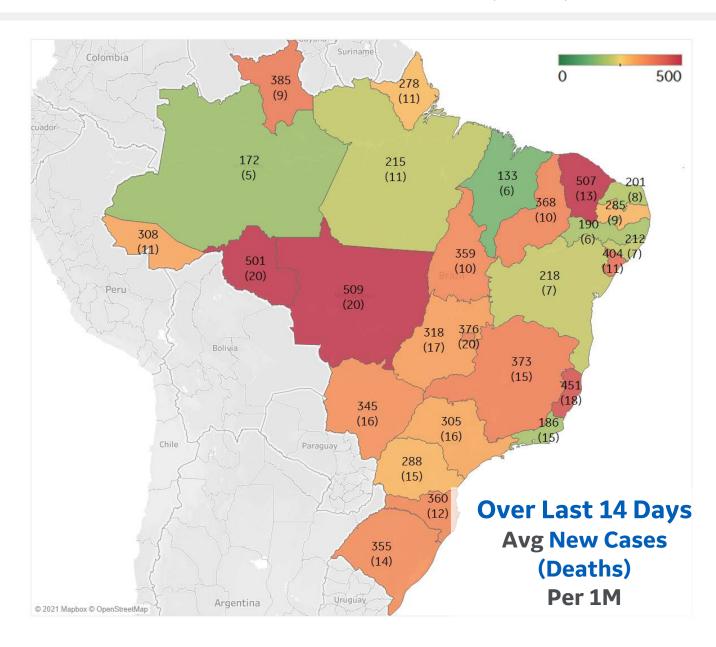

#### **Per 1M in Region**

|              | Today   | Change |
|--------------|---------|--------|
| Active Cases | 5,897   | -4.0%  |
| Confirmed    | 213 new | +0.3%  |
| Deaths       | 10 new  | +0.5%  |
| Recovered    | 446 new | +0.8%  |

| MatoGrosso       | 509 |
|------------------|-----|
| Ceará            | 507 |
| Rondônia         | 501 |
| Espírito Santo   | 451 |
| Sergipe          | 404 |
| Distrito Federal | 376 |
| Minas Gerais     | 373 |
| Piauí            | 368 |
| Santa Catarina   | 360 |
| Tocantins        | 359 |
|                  |     |