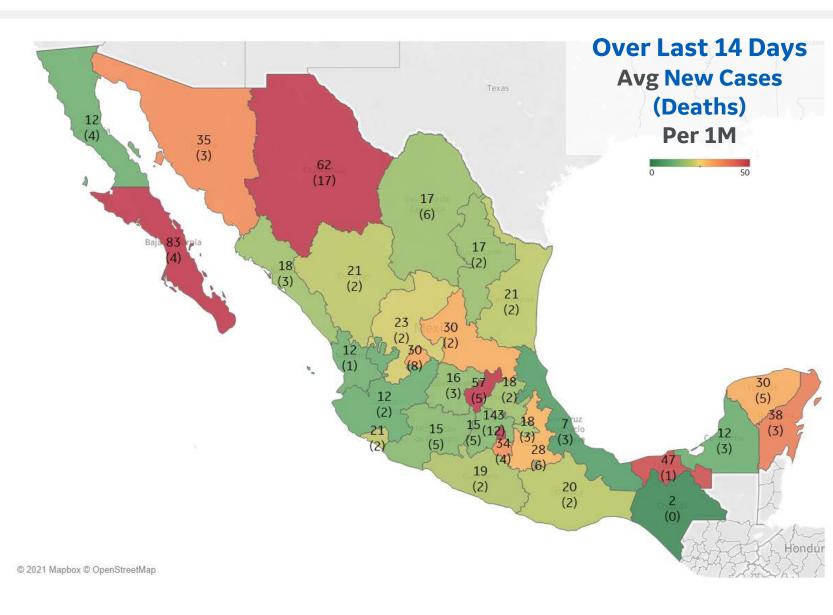

#### **Per 1M in Region**

|              | Today  | Change |
|--------------|--------|--------|
| Active Cases | 2,044  | +0.3%  |
| Confirmed    | 29 new | +0.2%  |
| Deaths       | 4 new  | +0.2%  |
| Recovered    | 20 new | +0.1%  |

| Distrito Federal    | 143 |
|---------------------|-----|
| Baja California Sur | 83  |
| Chihuahua           | 62  |
| Querétaro           | 57  |
| Tabasco             | 47  |
| Quintana Roo        | 38  |
| Sonora              | 35  |
| Morelos             | 34  |
| Aguascalientes      | 30  |
| Yucatán             | 30  |