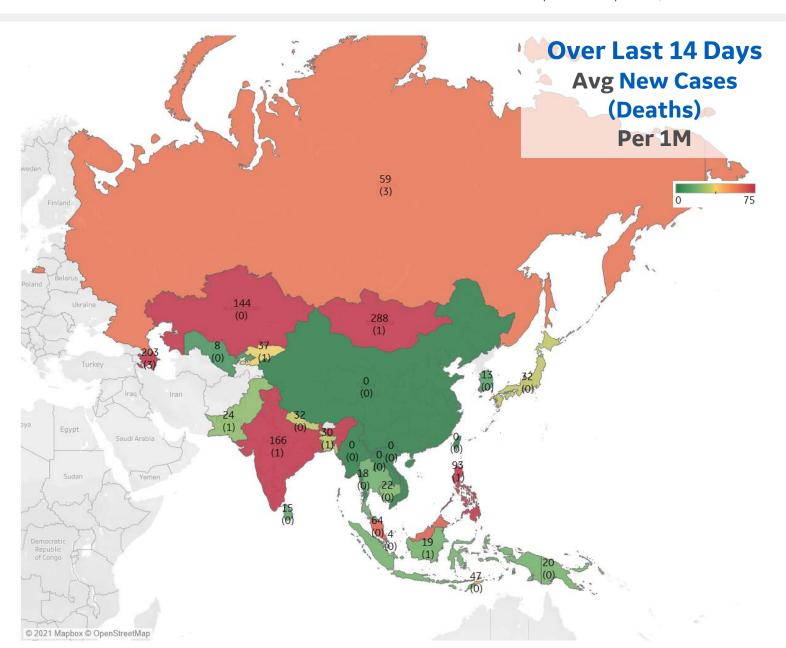

#### **Per 1M in Region**

|              | Today   | Change |
|--------------|---------|--------|
| Active Cases | 759     | +4.0%  |
| Confirmed    | 89 new  | +1.4%  |
| Deaths       | 1.0 new | +0.8%  |
| Recovered    | 59 new  | +1.1%  |

| Mongolia    | 288 |
|-------------|-----|
| Azerbaijan  | 203 |
| India       | 166 |
| Kazakhstan  | 144 |
| Philippines | 93  |
| Malaysia    | 64  |
| Russia      | 59  |
| Timor-Leste | 47  |
| Kyrgyzstan  | 37  |
| Japan       | 32  |