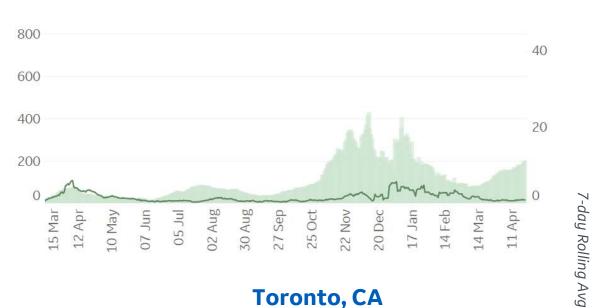

bama        | 20.6%                 | 31.0%                      | 4,903,185  |



Daily New Confirmed Cases / 1M (Bars)

7-day Rolling Avg

# **Feature: Trends in CC Ecosystem Cities**

Updated 23 Apr 2021, 3:30 GMT

13

# Daily New Deaths / 1M (Lines) 7-day Rolling Avg





#### Baltimore, MD



#### Bakersfield, CA



#### **Bradford, UK**



(Lines)

## **Feature: Trends in CC Ecosystem Cities**







Updated 23 Apr 2021, 3:30 GMT

**GE** Healthcare

# Daily New Deaths 7-day Rolling Avg / 1M (Lines)

Daily New Confirmed Cases / 1M (Bars)

## **Feature: Trends in CC Ecosystem Cities**











#### **Portland, OR**





# Feature: Trends in CC Ecosystem Cities

Updated 23 Apr 2021, 3:30 GMT

**Daily New Deaths** 

/ 1M (Lines)



### Raleigh, NC 800



Tampa, FL



#### Seattle, WA



#### Toronto, CA



**COMMAND CENTERS** 





#### **Per 1M in Region**

|              | Today   | Change |
|--------------|---------|--------|
| Active Cases | 21,787  | +0.42% |
| Confirmed    | 294 new | +0.6%  |
| Deaths       | 4 new   | +0.4%  |
| Recovered    | 199 new | +0.7%  |

#### **Most Daily New Cases / 1M**

| Turkey      | 687