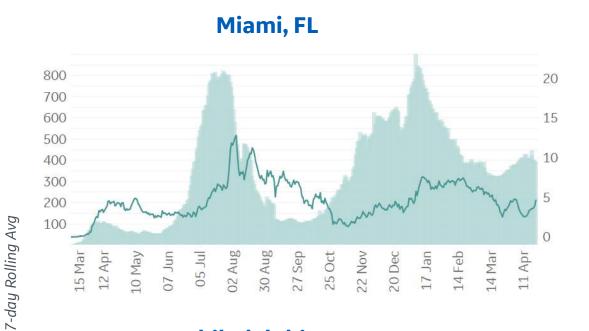

| 6,829,174  |
| Utah           | 20.9%                 | 37.2%                      | 3,205,958  |
| Georgia        | 20.7%                 | 33.3%                      | 10,617,423 |
| Alabama        | 20.6%                 | 31.0%                      | 4,903,185  |



Daily New Confirmed Cases / 1M (Bars)

7-day Rolling Avg

# **Feature: Trends in CC Ecosystem Cities**

Updated 23 Apr 2021, 3:30 GMT

13

# Daily New Deaths / 1M (Lines) 7-day Rolling Avg





#### Baltimore, MD



#### Bakersfield, CA



#### **Bradford, UK**



(Lines)

## **Feature: Trends in CC Ecosystem Cities**







Updated 23 Apr 2021, 3:30 GMT

**GE** Healthcare

# Daily New Deaths 7-day Rolling Avg / 1M (Lines)

Daily New Confirmed Cases / 1M (Bars)

## **Feature: Trends in CC Ecosystem Cities**











#### **Portland, OR**





# Feature: Trends in CC Ecosystem Cities

Updated 23 Apr 2021, 3:30 GMT

**Daily New Deaths** 

/ 1M (Lines)



### Raleigh, NC 800



Tampa, FL



#### Seattle, WA



#### Toronto, CA



**COMMAND CENTERS** 





#### **Per 1M in Region**

|              | Today   | Change |
|--------------|---------|--------|
| Active Cases | 21,787  | +0.42% |
| Confirmed    | 294 new | +0.6%  |
| Deaths       | 4 new   | +0.4%  |
| Recovered    | 199 new | +0.7%  |

#### **Most Daily New Cases / 1M**

| Turkey      | 687