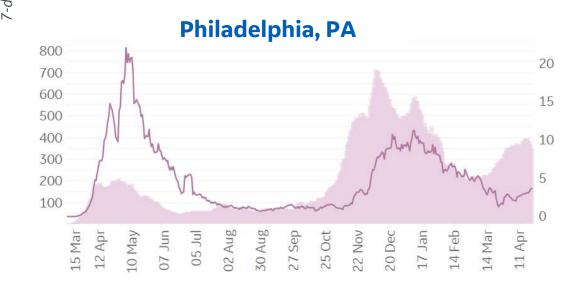

| 6,829,174  |
| Utah           | 20.9%                 | 37.2%                      | 3,205,958  |
| Georgia        | 20.7%                 | 33.3%                      | 10,617,423 |
| Alabama        | 20.6%                 | 31.0%                      | 4,903,185  |



Daily New Confirmed Cases / 1M (Bars)

7-day Rolling Avg

# **Feature: Trends in CC Ecosystem Cities**

Updated 23 Apr 2021, 3:30 GMT

13

# Daily New Deaths / 1M (Lines) 7-day Rolling Avg





#### Baltimore, MD



#### Bakersfield, CA



#### **Bradford, UK**



(Lines)

## **Feature: Trends in CC Ecosystem Cities**







Updated 23 Apr 2021, 3:30 GMT

**GE** Healthcare

# Daily New Deaths 7-day Rolling Avg / 1M (Lines)

Daily New Confirmed Cases / 1M (Bars)

## **Feature: Trends in CC Ecosystem Cities**











#### **Portland, OR**





# Feature: Trends in CC Ecosystem Cities

Updated 23 Apr 2021, 3:30 GMT

**Daily New Deaths** 

/ 1M (Lines)



### Raleigh, NC 800



Tampa, FL



#### Seattle, WA



#### Toronto, CA



**COMMAND CENTERS** 





#### **Per 1M in Region**

|              | Today   | Change |
|--------------|---------|--------|
| Active Cases | 21,787  | +0.42% |
| Confirmed    | 294 new | +0.6%  |
| Deaths       | 4 new   | +0.4%  |
| Recovered    | 199 new | +0.7%  |

#### **Most Daily New Cases / 1M**

| Turkey      | 687