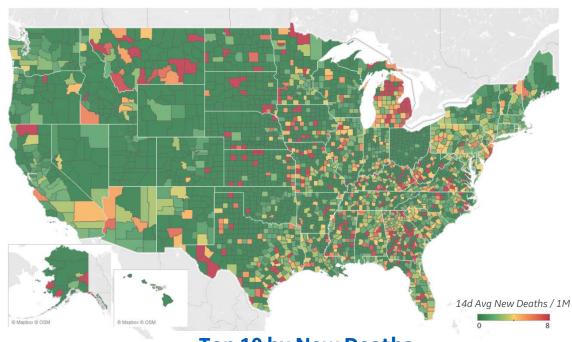

# **US Counties: Recent Cases and Deaths**

Updated 23 Apr 2021, 3:30 GMT

#### **Average New Deaths per 1M Over Last 14 Days**

#### **Top 10 by New Deaths**

Avg New Deaths/ 1M

| •                   |   |
|---------------------|---|
| Genesee County, MI  | 8 |
| Ocean County, NJ    | 8 |
| Wayne County, MI    | 7 |
| Macomb County, MI   | 7 |
| Atlantic County, NJ | 6 |
| Guilford County, NC | 6 |
| Berks County, PA    | 6 |
| Hudson County, NJ   | 6 |
| Monterey County, CA | 6 |
| Ingham County, MI   | 6 |
|                     |   |