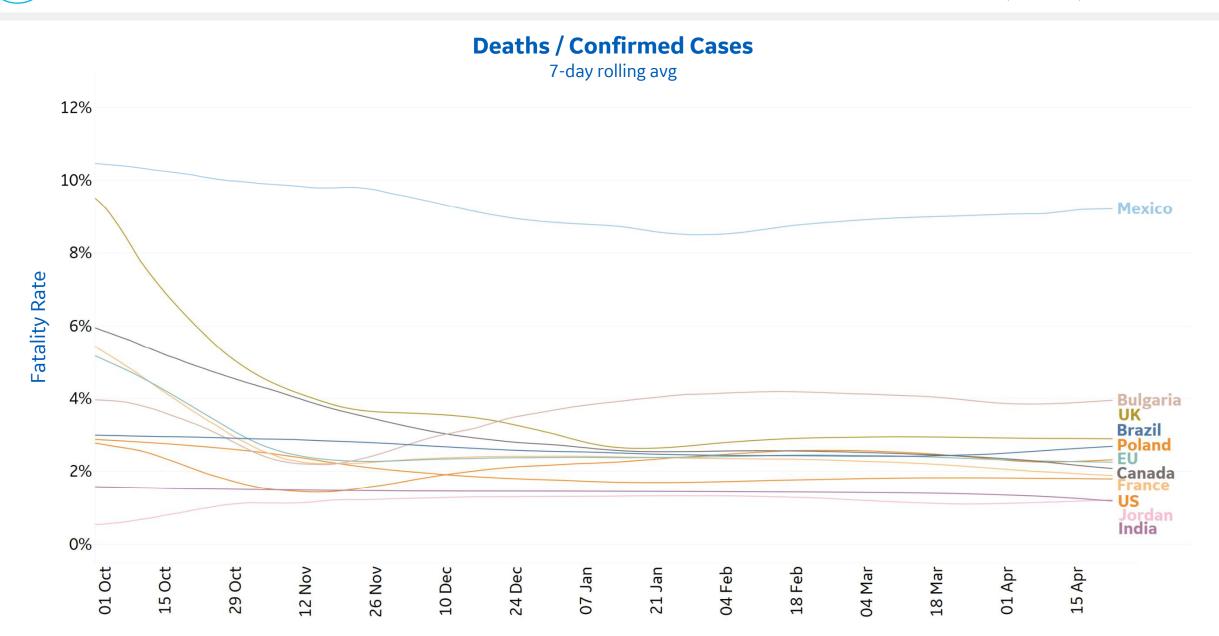

<sup>\*</sup> Excludes regions with population < 1M

\*\* Per 1M = Per 1 Million Population unless otherwise noted

Worldwide Survival Rate, last 30d calculation =
[(Total Confirmed – Total Confirmed 30d ago) – (Total Deaths-Total Deaths 30d ago)] / (Total Confirmed – Total Confirmed 30d ago)