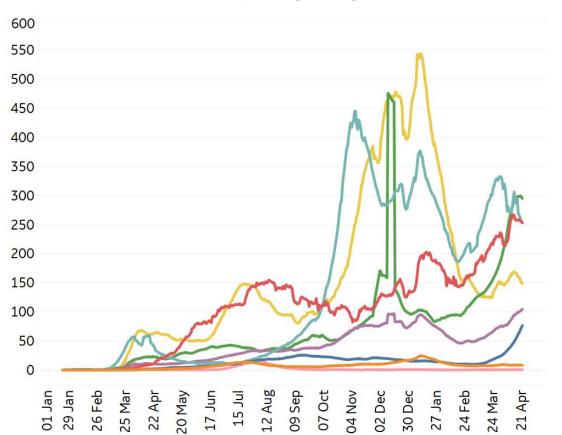

Avg. Daily New Cases / 1M

Over the last 14 days



| Per 1M:                 | New<br>Today | Change from 30 days ago |
|-------------------------|--------------|-------------------------|
| Active                  | 32           | +15%                    |
| Confirmed               | 116          | +17%                    |
| Deaths                  | 2            | +12%                    |
| Recovered               | 82           | +18%                    |
|                         | To Date      | Last 30 Days            |
| Worldwide Survival Rate | 97.9%        | 98.4%                   |

# **New Confirmed Cases & New Deaths**

Key World **North America** Europe Middle East **Cent & South America** Asia **Africa** Oceania

#### **New Confirmed Cases / 1M**

7-day rolling average



#### New Deaths / 1M

7-day rolling average





# **Top 50 Countries: Per 1M**

Updated 23 Apr 2021, 3:30 GMT

|                |                          |               | _                  |                              |                 |           |                                                       |  |
|----------------|--------------------------|---------------|--------------------|------------------------------|-----------------|-----------|-------------------------------------------------------|--|
| 1 - 25         | Average over last 7 days |               |                    | <b>Total</b><br>Since 22 Jan |                 |           | <b>Change from 14d Ago</b> in 14 day avg of daily new |  |
|                | New<br>Confirmed         | New<br>Deaths | Total<br>Confir