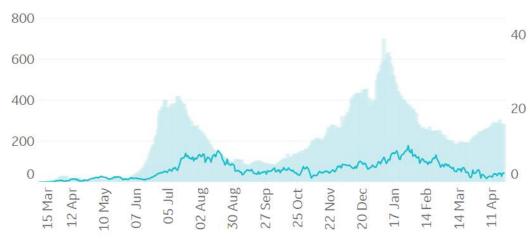

| 10,617,423 |
| Alabama        | 20.6%                 | 31.0%                      | 4,903,185  |



Daily New Confirmed Cases / 1M (Bars)

7-day Rolling Avg

# **Feature: Trends in CC Ecosystem Cities**

Updated 23 Apr 2021, 3:30 GMT

13

# Daily New Deaths / 1M (Lines) 7-day Rolling Avg





#### Baltimore, MD



#### Bakersfield, CA



#### **Bradford, UK**



(Lines)

## **Feature: Trends in CC Ecosystem Cities**







Updated 23 Apr 2021, 3:30 GMT

**GE** Healthcare

# Daily New Deaths 7-day Rolling Avg / 1M (Lines)

Daily New Confirmed Cases / 1M (Bars)

## **Feature: Trends in CC Ecosystem Cities**











#### **Portland, OR**





# Feature: Trends in CC Ecosystem Cities

Updated 23 Apr 2021, 3:30 GMT

**Daily New Deaths** 

/ 1M (Lines)



### Raleigh, NC 800



Tampa, FL



#### Seattle, WA



#### Toronto, CA



**COMMAND CENTERS** 





#### **Per 1M in Region**

|              | Today   | Change |
|--------------|---------|--------|
| Active Cases | 21,787  | +0.42% |
| Confirmed    | 294 new | +0.6%  |
| Deaths       | 4 new   | +0.4%  |
| Recovered    | 199 new | +0.7%  |

#### **Most Daily New Cases / 1M**

| Turkey      | 687