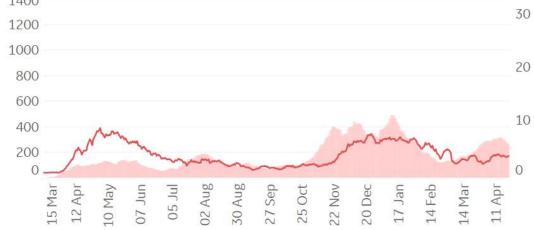

#### Bakersfield, CA

# Daily New Deaths 7-day Rolling Avg / 1M (Lines)

Daily New Confirmed Cases / 1M (Bars)