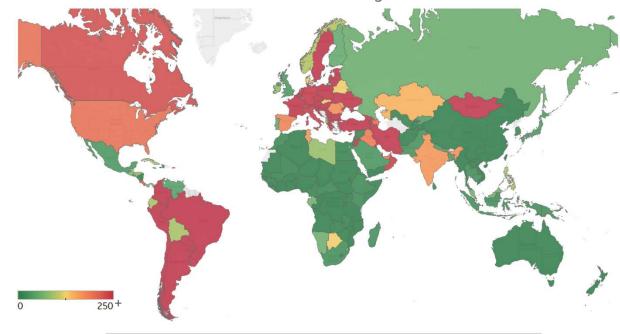

# **New Confirmed Cases & New Deaths**

Key World **North America** Europe Middle East **Cent & South America** Asia **Africa** Oceania

#### **New Confirmed Cases / 1M**

7-day rolling average