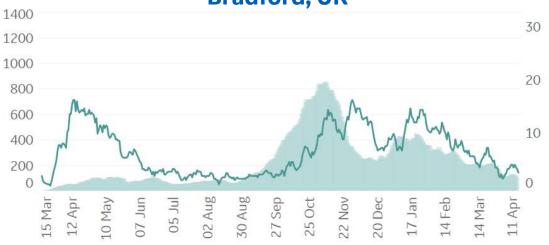

| 28,995,881 |
| Arkansas       | 22.7%                 | 34.2%                      | 3,017,804  |
| Mississippi    | 21.9%                 | 30.0%                      | 2,976,149  |
| Tennessee      | 21.6%                 | 32.8%                      | 6,829,174  |
| Utah           | 20.9%                 | 37.2%                      | 3,205,958  |
| Georgia        | 20.7%                 | 33.3%                      | 10,617,423 |
| Alabama        | 20.6%                 | 31.0%                      | 4,903,185  |



Daily New Confirmed Cases / 1M (Bars)

7-day Rolling Avg

# **Feature: Trends in CC Ecosystem Cities**

Updated 23 Apr 2021, 3:30 GMT

13

# Daily New Deaths / 1M (Lines) 7-day Rolling Avg





#### Baltimore, MD



#### Bakersfield, CA



#### **Bradford, UK**



(Lines)

## **Feature: Trends in CC Ecosystem Cities**







Updated 23 Apr 2021, 3:30 GMT

**GE** Healthcare

# Daily New Deaths 7-day Rolling Avg / 1M (Lines)

Daily New Confirmed Cases / 1M (Bars)

## **Feature: Trends in CC Ecosystem Cities**











#### **Portland, OR**





# Feature: Trends in CC Ecosystem Cities

Updated 23 Apr 2021, 3:30 GMT

**Daily New Deaths** 

/ 1M (Lines)



### Raleigh, NC 800



Tampa, FL



#### Seattle, WA



#### Toronto, CA



**COMMAND CENTERS** 





#### **Per 1M in Region**

|              | Today   | Change |
|--------------|---------|--------|
| Active Cases | 21,787  | +0.42% |
| Confirmed    | 294 new | +0.6%  |
| Deaths       | 4 new   | +0.4%  |
| Recovered    | 199 new | +0.7%  |

#### **Most Daily New Cases / 1M**

| Turkey      | 68