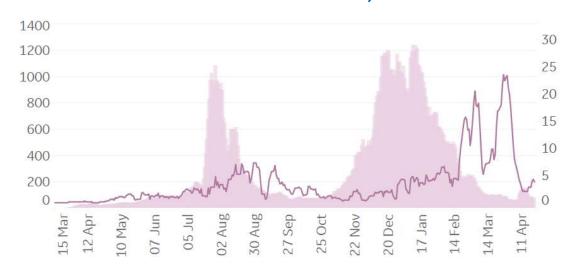

#### **Bradford, UK**

(Lines)

# Daily New Deaths 7-day Rolling Avg / 1M (Lines)

Daily New Confirmed Cases / 1M (Bars)