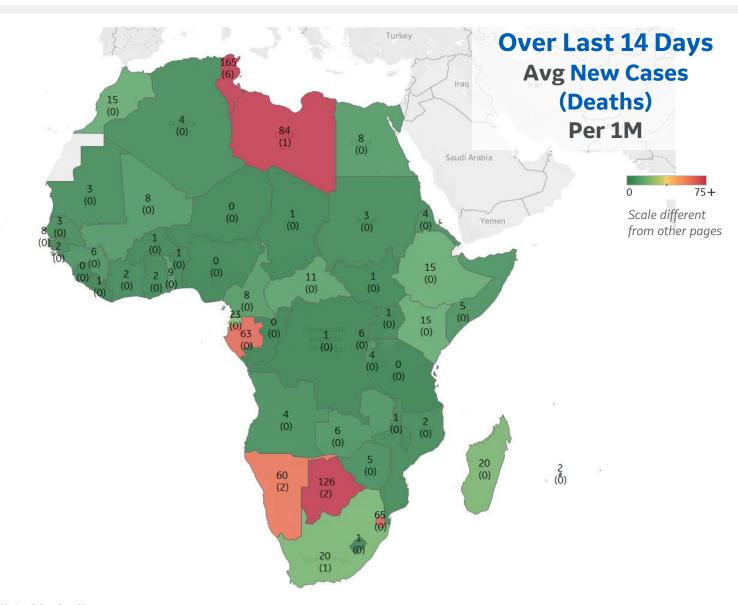

# Over Last 14 Days Avg New Cases (Deaths) Per 1M

#### **Per 1M in Region**

|              | Today   | Change |
|--------------|---------|--------|
| Active Cases | 273     | +0.5%  |
| Confirmed    | 9 new   | +0.3%  |
| Deaths       | 0.2 new | +0.3%  |
| Recovered    | 8 new   | +0.3%  |

| Tunisia      | 165 |
|--------------|-----|
| Botswana     | 126 |
| Libya        | 84  |
| Eswatini     | 65  |
| Gabon        | 63  |
| Namibia      | 60  |
| Eq. Guinea   | 23  |
| South Africa | 20  |
| Madagascar   | 20  |
| Ethiopia     | 15  |