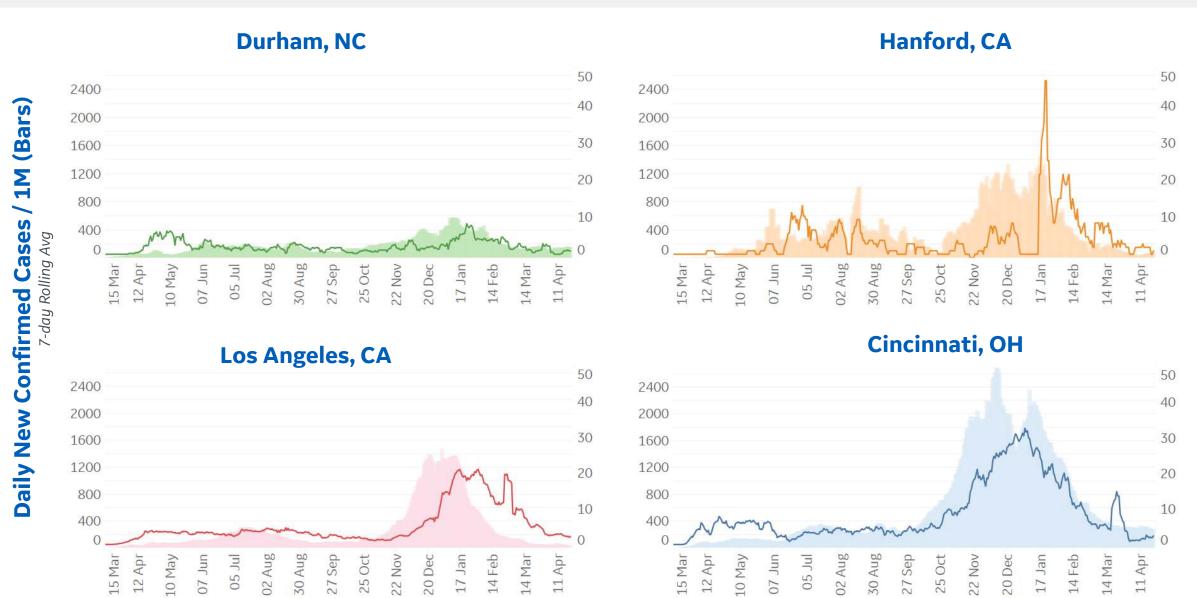

| 34.2%                      | 3,017,804  |
| Mississippi    | 21.9%                 | 30.0%                      | 2,976,149  |
| Tennessee      | 21.6%                 | 32.8%                      | 6,829,174  |
| Utah           | 20.9%                 | 37.2%                      | 3,205,958  |
| Georgia        | 20.7%                 | 33.3%                      | 10,617,423 |
| Alabama        | 20.6%                 | 31.0%                      | 4,903,185  |



Daily New Confirmed Cases / 1M (Bars)

7-day Rolling Avg

# **Feature: Trends in CC Ecosystem Cities**

Updated 23 Apr 2021, 3:30 GMT

13

# Daily New Deaths / 1M (Lines) 7-day Rolling Avg





#### Baltimore, MD



#### Bakersfield, CA



#### **Bradford, UK**



(Lines)

## **Feature: Trends in CC Ecosystem Cities**







Updated 23 Apr 2021, 3:30 GMT

**GE** Healthcare

# Daily New Deaths 7-day Rolling Avg / 1M (Lines)

Daily New Confirmed Cases / 1M (Bars)

## **Feature: Trends in CC Ecosystem Cities**











#### **Portland, OR**





# Feature: Trends in CC Ecosystem Cities

Updated 23 Apr 2021, 3:30 GMT

**Daily New Deaths** 

/ 1M (Lines)



### Raleigh, NC 800



Tampa, FL



#### Seattle, WA



#### Toronto, CA



**COMMAND CENTERS** 





#### **Per 1M in Region**

|              | Today   | Change |
|--------------|---------|--------|
| Active Cases | 21,787  | +0.42% |
| Confirmed    | 294 new | +0.6%  |
| Deaths       | 4 new   | +0.4%  |
| Recovered    | 199 new | +0.7%  |

#### **Most Daily New Cases / 1M**

| Turkey      | 687