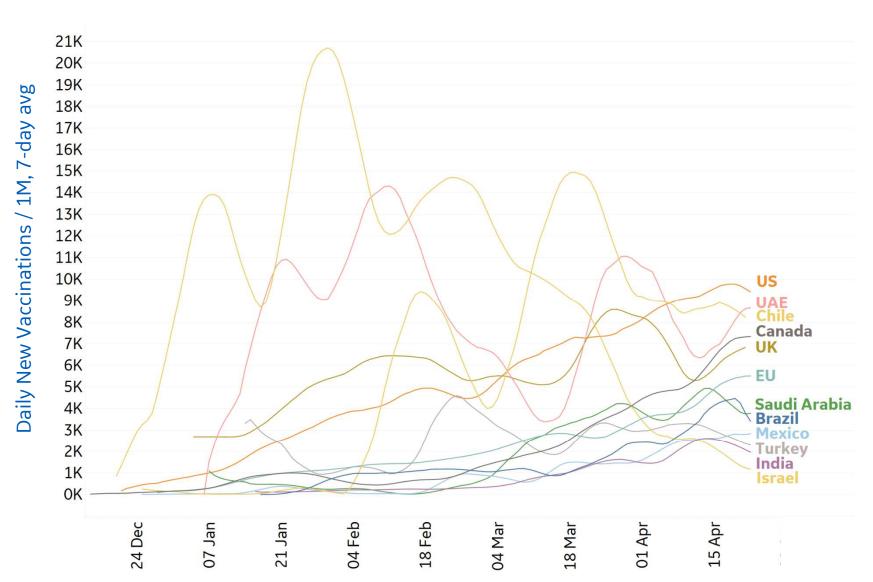

# **Daily & Total Vaccinations, Select Countries**

Updated 23 Apr 2021, 3:30 GMT

#### Select countries with data available

|              | Total Vax per 1M | % of Population<br>FULLY Vaccinated |
|--------------|------------------|-------------------------------------|
| Israel       | 1,199,197        | 57.8%                               |
| UAE          | 1,011,207        |                                     |
| Chile        | 717,850          | 30.7%                               |
| US           | 661,468          | 27.0%                               |
| UK           | 654,778          | 16.5%                               |
| Hungary      | 517,511          | 15.4%                               |
| Spain        | 297,509          | 8.1%                                |
| Canada       | 295,654          | 2.6%                                |
| Germany      | 289,875          | 6.9%                                |
| France       | 280,119          | 7.7%                                |
| EU           | 279,239          | 7.5%                                |
| Portugal     | 277,482          | 7.2%                                |
| Italy        | 275,946          | 8.1%                                |
| Turkey       | 245,781          | 9.4%                                |
| Saudi Arabia | 223,115          |                                     |
| Brazil       | 164,777          | 4.6%                                |
| Mexico       | 120,043          | 3.9%                                |
| India        | 96,199           | 1.4%                                |
|              |                  |                                     |