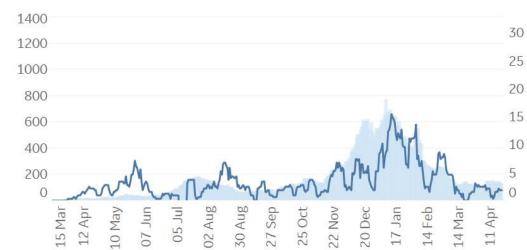

#### Baltimore, MD

# Daily New Deaths 7-day Rolling Avg / 1M (Lines)

Daily New Confirmed Cases / 1M (Bars)