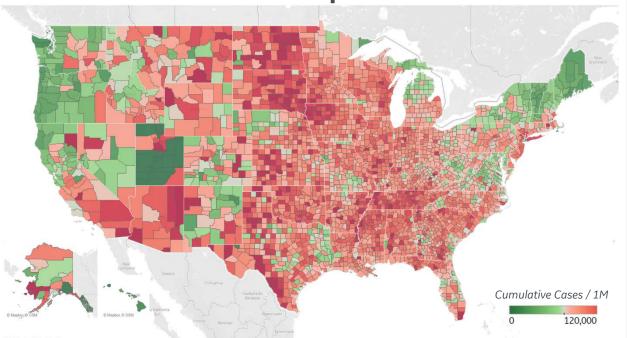

# **US Counties: Cumulative Cases and Deaths**

Updated 23 Apr 2021, 3:30 GMT

20

#### **Confirmed Cases per 1M to date**

#### **Top 10 Counties**

Total Confirmed Cases / 1M

|                           | •       |
|---------------------------|---------|
| Miami-Dade County, FL     | 174,914 |
| El Paso County, TX        | 158,521 |
| Lubbock County, TX        | 157,034 |
| Webb County, TX           | 156,789 |
| Utah County, UT           | 148,752 |
| Providence County, RI     | 147,471 |
| Rockland County, NY       | 140,956 |
| Passaic County, NJ        | 140,471 |
| Greenville County, SC     | 138,934 |
| San Bernardino County, CA | 135,460 |