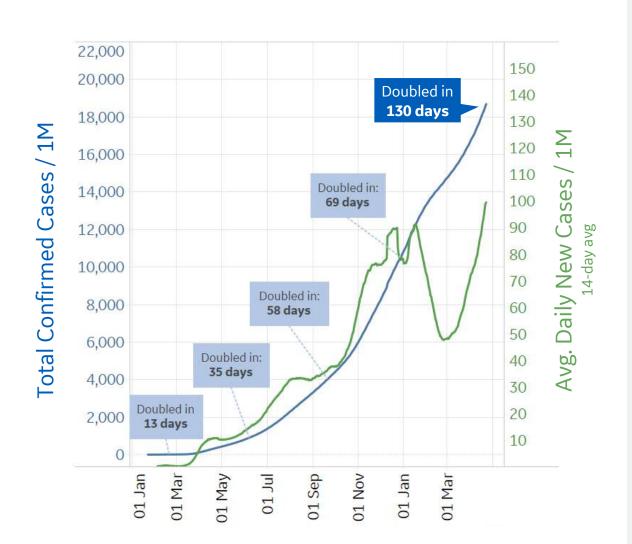

# **Global Confirmed & Active Cases**

**GE** Healthcare

#### Trend since 22 Jan 2020

#### Avg. Daily New Cases / 1M

Over the last 14 days

| Per 1M:                 | New<br>Today | Change from 30 days ago |
|-------------------------|--------------|-------------------------|
| Active                  | 32           | +15%                    |
| Confirmed               | 116          | +17%                    |
| Deaths                  | 2            | +12%                    |
| Recovered               | 82           | +18%                    |
|                         | To Date      | Last 30 Days            |
| Worldwide Survival Rate | 97.9%        | 98.4%                   |