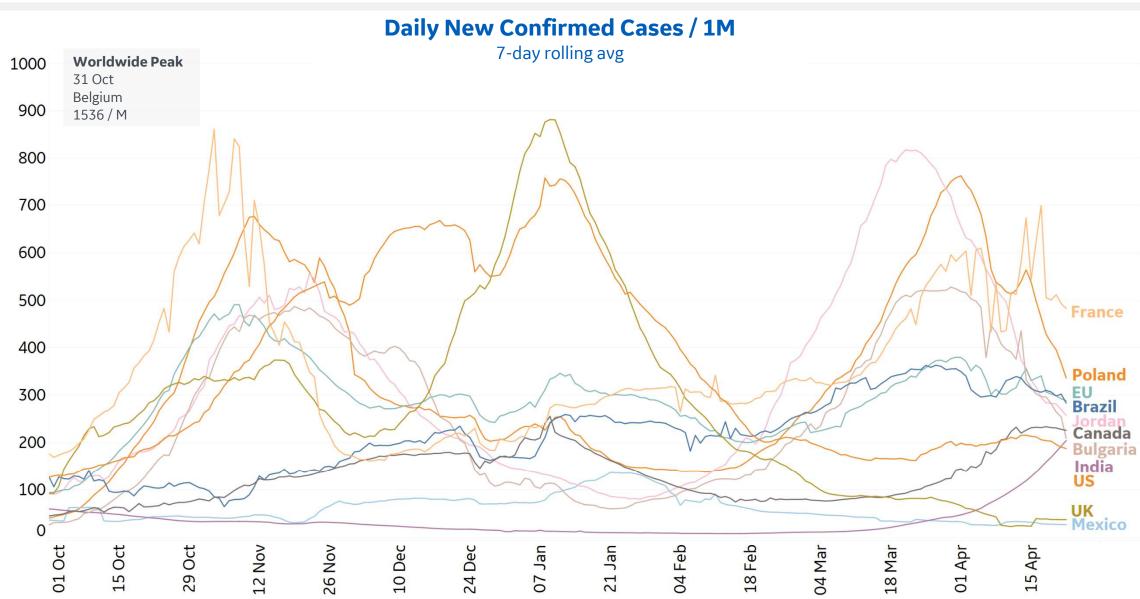

# **New Confirmed Cases in Select Countries**

#### **New Confirmed Cases / 1M**

7-day rolling average