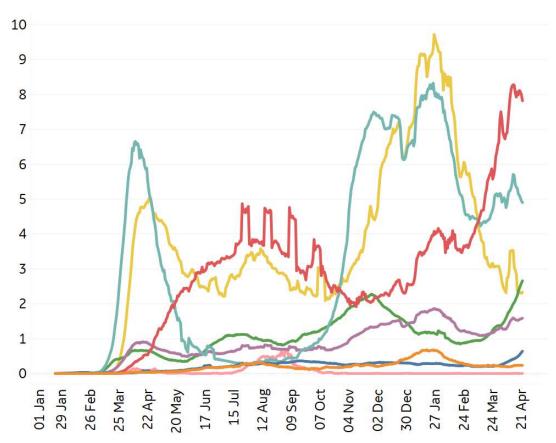

s



| Per 1M:                 | New<br>Today | Change from 30 days ago |
|-------------------------|--------------|-------------------------|
| Active                  | 32           | +15%                    |
| Confirmed               | 116          | +17%                    |
| Deaths                  | 2            | +12%                    |
| Recovered               | 82           | +18%                    |
|                         | To Date      | Last 30 Days            |
| Worldwide Survival Rate | 97.9%        | 98.4%                   |

# **New Confirmed Cases & New Deaths**

Key World **North America** Europe Middle East **Cent & South America** Asia **Africa** Oceania

#### **New Confirmed Cases / 1M**

7-day rolling average



#### New Deaths / 1M

7-day rolling average





# **Top 50 Countries: Per 1M**

Updated 23 Apr 2021, 3:30 GMT

|                |                          |               | _                  |                              |                 |           |                                                       |  |
|----------------|--------------------------|---------------|--------------------|------------------------------|-----------------|-----------|-------------------------------------------------------|--|
| 1 - 25         | Average over last 7 days |               |                    | <b>Total</b><br>Since 22 Jan |                 |           | <b>Change from 14d Ago</b> in 14 day avg of daily new |  |
|                | New<br>Confirmed         | New<br>Deaths | Total<br>Confirmed | Estimated<br>Recovered       | Total<br>D