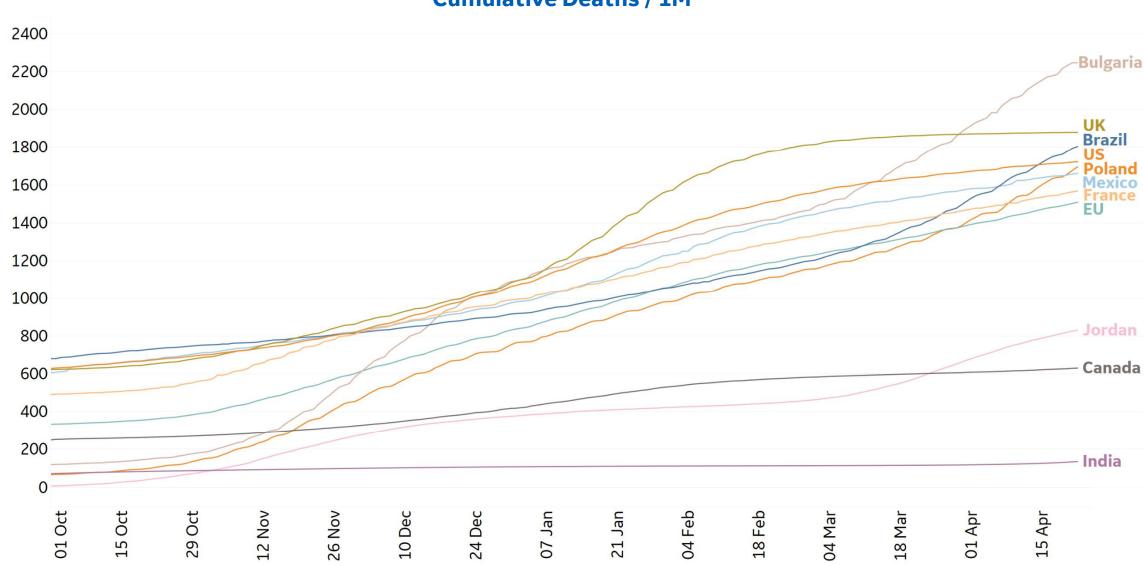

|  |
| Hawaii        | 96               | 0             | 33,035             | 31,211                       | 476             | -15%      | -50%                                           |  |
| Alaska        | 168              | 0             | 66,909             | 64,197                       | 334             | -4%       |                                                |  |
| Vermont       | 94               | 0             | 22,325             | 20,426                       | 243             | -33%      | 86%                                            |  |

Sorted by Raw Total Deaths



# **New Confirmed Cases in Select Countries**





# **New Deaths in Select Countries**





# **Cumulative Deaths in Select Countries**

Updated 23 Apr 2021, 3:30 GMT











# **Daily & Total Vaccinations, Select Countries**

Updated 23 Apr 2021, 3:30 GMT

#### Select countries with data available



|              | Total Vax per 1M | % of Population<br>FULLY Vaccinated |
|--------------|------------------|-------------------------------------|
| Israel       | 1,199,197        | 57.8%                               |
| UAE          | 1,011,207        |                                     |
| Chile        | 717,850          | 30.7%                               |
| US           | 661,468          | 27.0%                               |
| UK           | 654,778          | 16.5%                               |
| Hungary      | 517,511          | 15.4%                               |
| Spain        | 297,509          | 8.1%