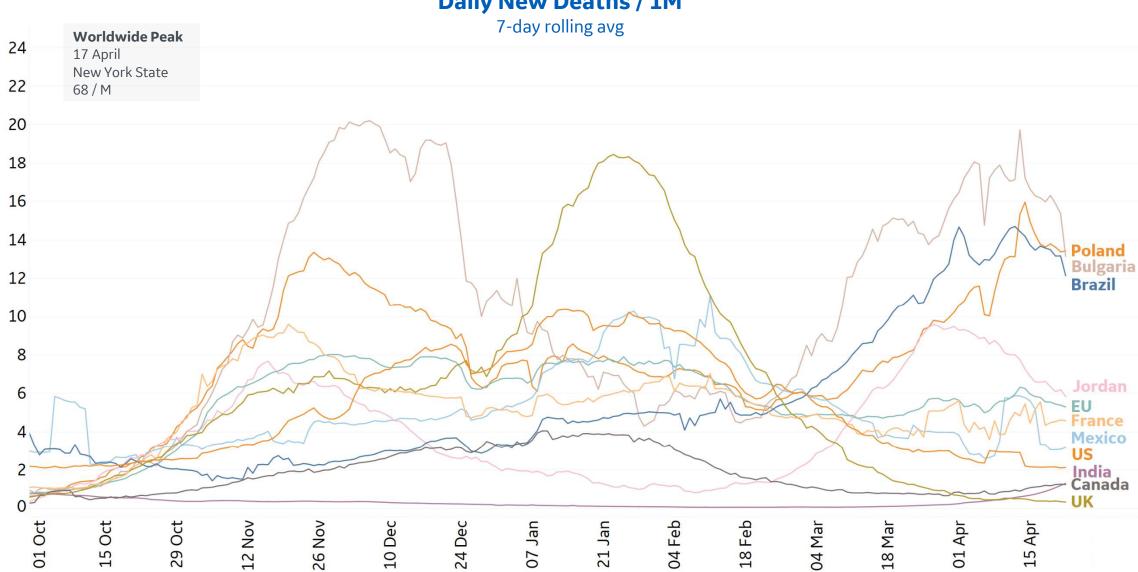

# **New Deaths in Select Countries**

#### New Deaths / 1M

7-day rolling average