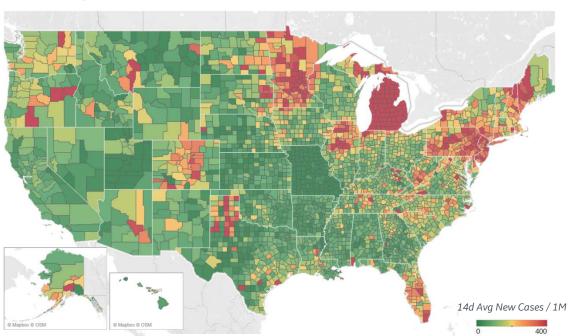

# **US Counties: Recent Cases and Deaths**

Updated 23 Apr 2021, 3:30 GMT

#### **Average New Cases per 1M Over Last 14 Days**

#### **Top 10 by New Confirmed**

Avg New Confirmed Cases / 1M

| Macomb County, MI     | 907 |
|-----------------------|-----|
| Genesee County, MI    | 861 |
| Wayne County, MI      | 741 |
| Ottawa County, MI     | 730 |
| Kent County, MI       | 666 |
| Oakland County, MI    | 653 |
| Kalamazoo County, MI  | 566 |
| Passaic County, NJ    | 545 |
| Ingham County, MI     | 522 |
| Miami-Dade County, FL | 497 |
|                       |     |