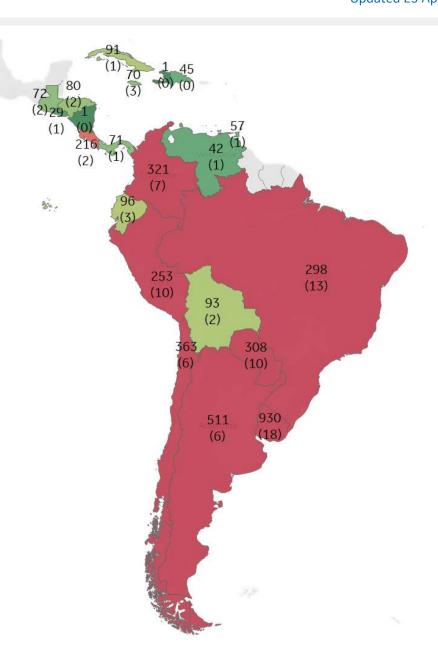

#### **Per 1M in Region**

|              | Today   | Change |
|--------------|---------|--------|
| Active Cases | 4,094   | -1.5%  |
| Confirmed    | 258 new | +0.5%  |
| Deaths       | 8 new   | +0.7%  |
| Recovered    | 313 new | +0.7%  |

| Uruguay    | 930 |
|------------|-----|
| Argentina  | 511 |
| Chile      | 363 |
| Colombia   | 321 |
| Paraguay   | 308 |
| Brazil     | 298 |
| Peru       | 253 |
| Costa Rica | 216 |
| Ecuador    | 96  |
| Bolivia    | 93  |