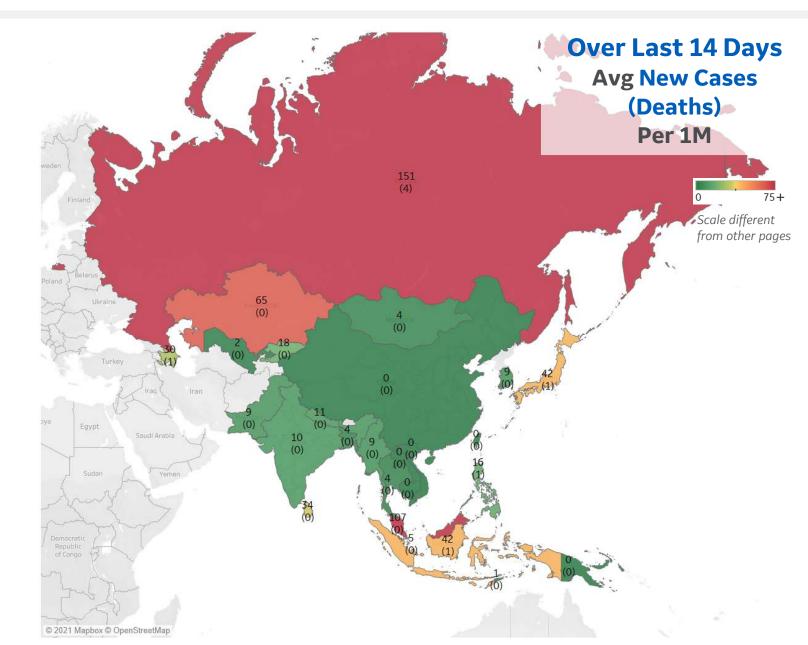

## Most Daily New Cases / 1M

| Russia      | 151 |
|-------------|-----|
| Malaysia    | 107 |
| Kazakhstan  | 65  |
| Indonesia   | 42  |
| Japan       | 42  |
| Sri Lanka   | 34  |
| Azerbaijan  | 30  |
| Kyrgyzstan  | 18  |
| Philippines | 16  |
| Nepal       | 11  |