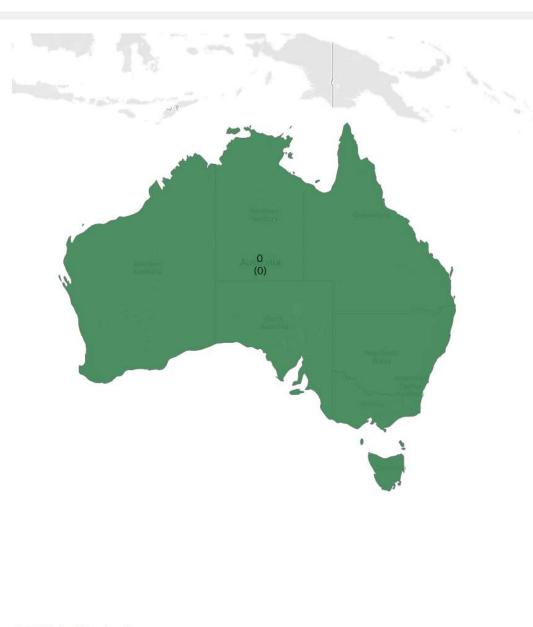

## Most Daily New Cases / 1M

| New Zealand | 1 |
|-------------|---|
| Australia   | 0 |

Over Last 14 Days Avg New Cases (Deaths) Per 1M

| Per 1        |         |        |
|--------------|---------|--------|
|              | Today   | Change |
| Active Cases | 333     | -3.1%  |
| Confirmed    | 13 new  | +0.5%  |
| Deaths       | 1.0 new | +0.9%  |
| Recovered    | 23 new  | +1.1%  |