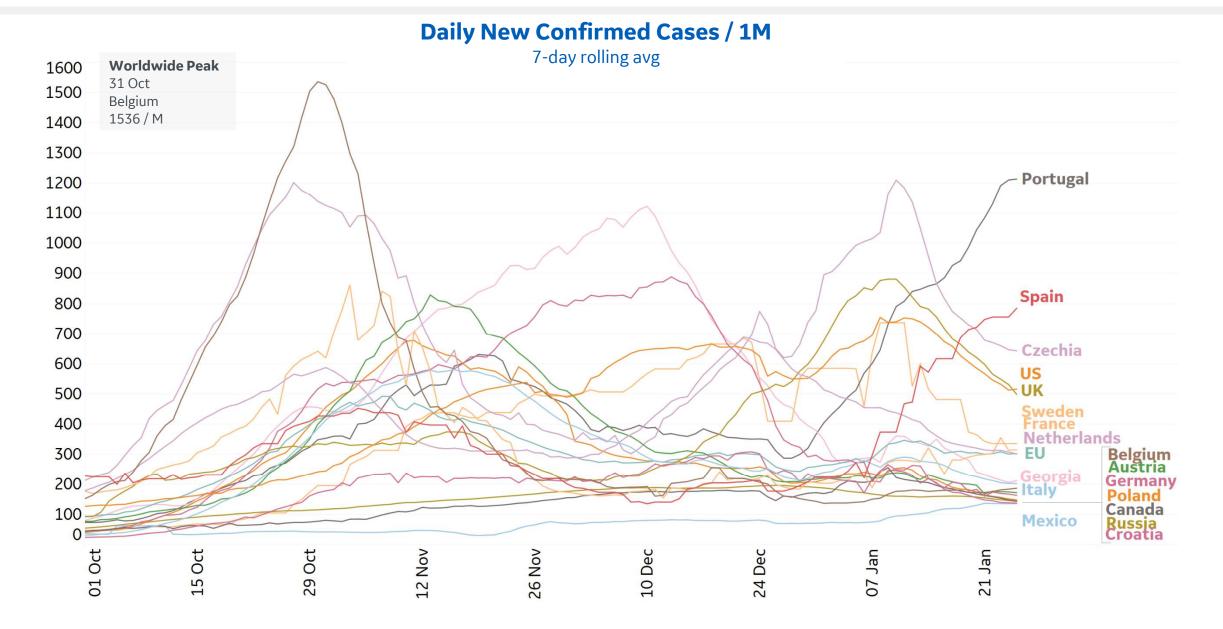

\*Change from 14d ago: Compares 14d-avgs. of Daily New Cases/Deaths today with 14d-avgs. from 14d ago In the past 14 days, confirmed cases in **Portugal** increased 33% (+159,424 cases) and deaths increased 37% (+2,918 deaths)