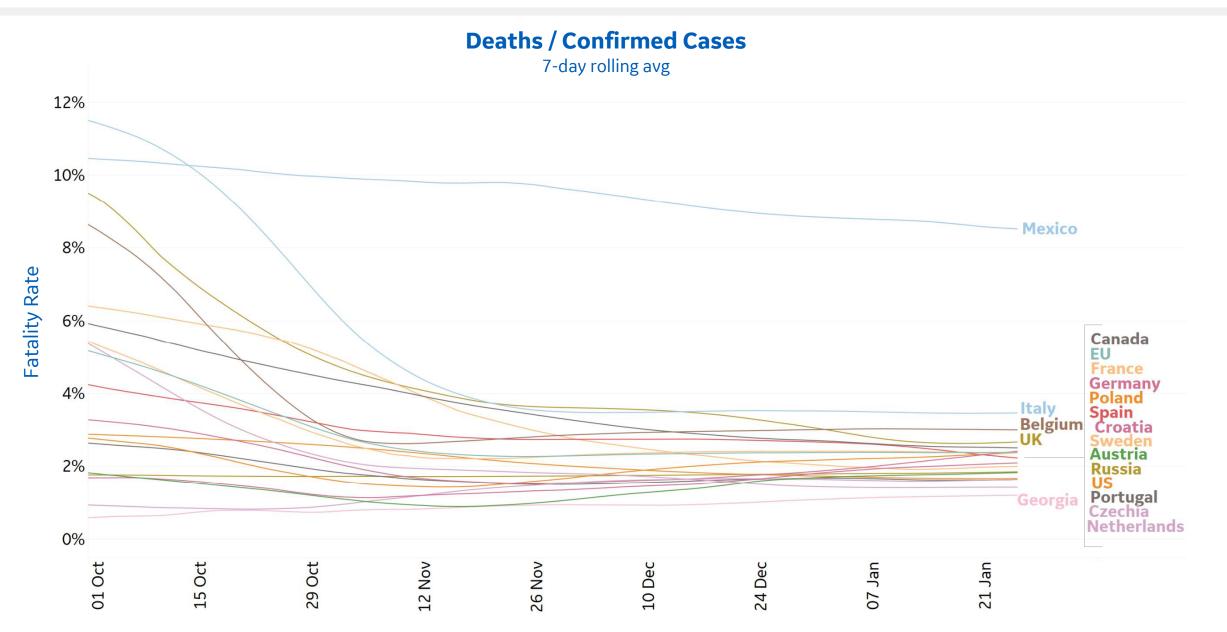

|
|               |             |        |              |                        |                      |              |             | Vermont       | 135       | 1             | 11,165       | 7,476     | 171                 | 7%          | -44%                |

\*Change from 14d ago: Compares 14d-avgs. of Daily New Cases/Deaths today with 14d-avgs. from 14d ago **South Dakota**, **North Dakota**, and **Alaska** reported the lowest increases in confirmed cases today (+32, 57, and 84 cases respectively)

Sorted by Raw Total Deaths

N/As due to states revising and updating case counts

# New Confirmed Cases in Select Countries



7

Updated 26 Jan 2021, 3:30 GMT





## Daily New Deaths / 1M



# **Cumulative Deaths in Select Countries**



Updated 26 Jan 2021, 3:30 GMT 9











## Feature: US COVID-19 Fatalities by Age & Comorbidity

**GE Healthcare** 

**COMMAND CENTERS** 

## **Case Fatality Rates by Age**

% of confirmed cases that end in death

| Age<br>Group | Case Fatality<br>Rate |
|--------------|-----------------------|
| 85+          | 20.9%                 |
| 75-84        | 10.7%                 |
| 65-74        | 4.3%                  |
| 50-64        | 1.1%                  |
| 40-49        | 0.3%                  |
| 30-39        | 0.1%                  |
| 18-29        | 0.04%                 |
| 0-4          | 0.02%                 |
| 5-17         | 0.01%                 |
| Overall      | 3.1%                  |

## **Comorbid Conditions**

% of **total** COVID deaths where the patient had the following comorbidity listed as a contributing