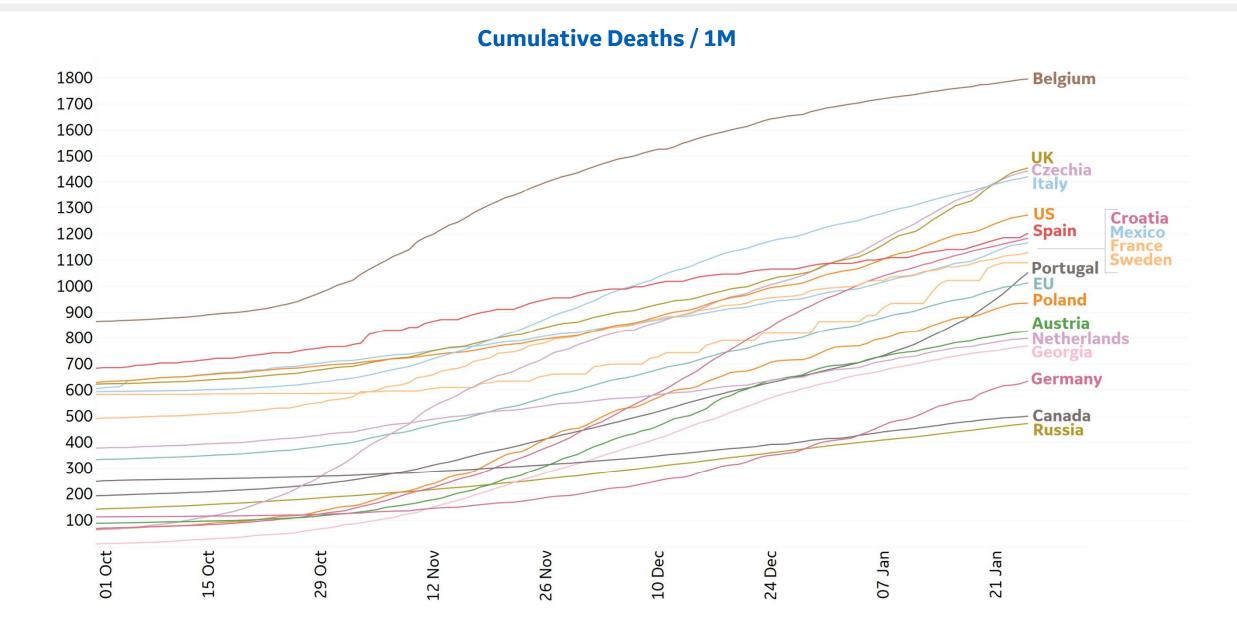

|
|               |             |        |              |                        |                      |              |             | Vermont       | 135       | 1             | 11,165       | 7,476     | 171                 | 7%          | -44%                |

\*Change from 14d ago: Compares 14d-avgs. of Daily New Cases/Deaths today with 14d-avgs. from 14d ago **South Dakota**, **North Dakota**, and **Alaska** reported the lowest increases in confirmed cases today (+32, 57, and 84 cases respectively)

Sorted by Raw Total Deaths

N/As due to states revising and updating case counts

# New Confirmed Cases in Select Countries



7

Updated 26 Jan 2021, 3:30 GMT





## Daily New Deaths / 1M



# **Cumulative Deaths in Select Countries**



Updated 26 Jan 2021, 3:30 GMT 9











## Feature: US COVID-19 Fatalities by Age & Comorbidity

**GE Healthcare** 

**COMMAND CENTERS** 

## **Case Fatality Rates by Age**

% of confirmed cases that end in death

| Age<br>Group | Case Fatality<br>Rate |
|--------------|-----------------------|
| 85+          | 20.9%                 |
| 75-84        | 10.7%                 |
| 65-74        | 4.3%                  |
| 50-64        | 1.1%                  |
| 40-49        | 0.3%                  |
| 30-39        | 0.1%                  |
| 18-29        | 0.04%                 |
| 0-4          | 0.02%                 |
| 5-17         | 0.01%                 |
| Overall      | 3.1%                  |

## **Comorbid Conditions**

% of **total** COVID deaths where the patient had the following comorbidity listed as a contrib