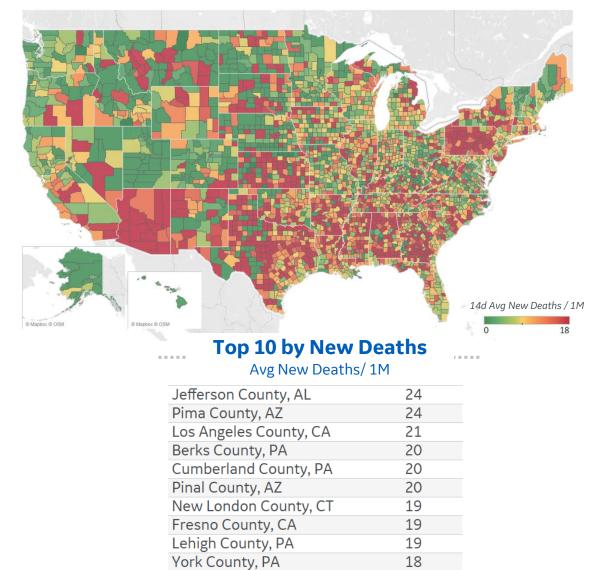

## Average New Deaths per 1M Over Last 14 Days

Note: Lists includes counties ≥ 250K population

**GE Healthcare COMMAND CENTERS** 

Updated 26 Jan 2021, 3:30 GMT 15

**Note:** Lists includes counties ≥ 250K population