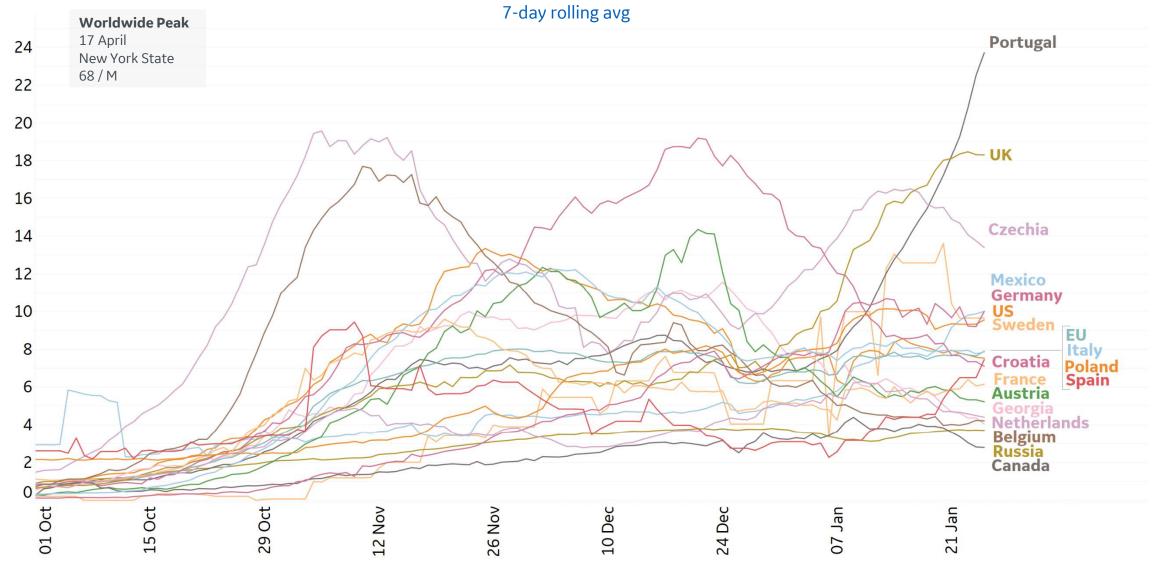

| 53,399       | N/A       | 259                 | -33%        | 46%                 |
|               |             |        |              |                        |                      |              |             | Vermont       | 135       | 1             | 11,165       | 7,476     | 171                 | 7%          | -44%                |

\*Change from 14d ago: Compares 14d-avgs. of Daily New Cases/Deaths today with 14d-avgs. from 14d ago **South Dakota**, **North Dakota**, and **Alaska** reported the lowest increases in confirmed cases today (+32, 57, and 84 cases respectively)

Sorted by Raw Total Deaths

N/As due to states revising and updating case counts

# New Confirmed Cases in Select Countries



7

Updated 26 Jan 2021, 3:30 GMT





## Daily New Deaths / 1M



# **Cumulative Deaths in Select Countries**



Updated 26 Jan 2021, 3:30 GMT 9











## Feature: US COVID-19 Fatalities by Age & Comorbidity

**GE Healthcare** 

**COMMAND CENTERS** 

## **Case Fatality Rates by Age**

% of confirmed cases that end in death

| Age<br>Group | Case Fatality<br>Rate |
|--------------|-----------------------|
| 85+          | 20.9%                 |
| 75-84        | 10.7%                 |
| 65-74        | 4.3%                  |
| 50-64        | 1.1%                  |
| 40-49        | 0.3%                  |
| 30-39        | 0.1%                  |
| 18-29        | 0.04%                 |
| 0-4          | 0.02%                 |
| 5-17         | 0.01%                 |
| Overall      | 3.1%                  |

## **Comorbid Conditions**

% of **total*