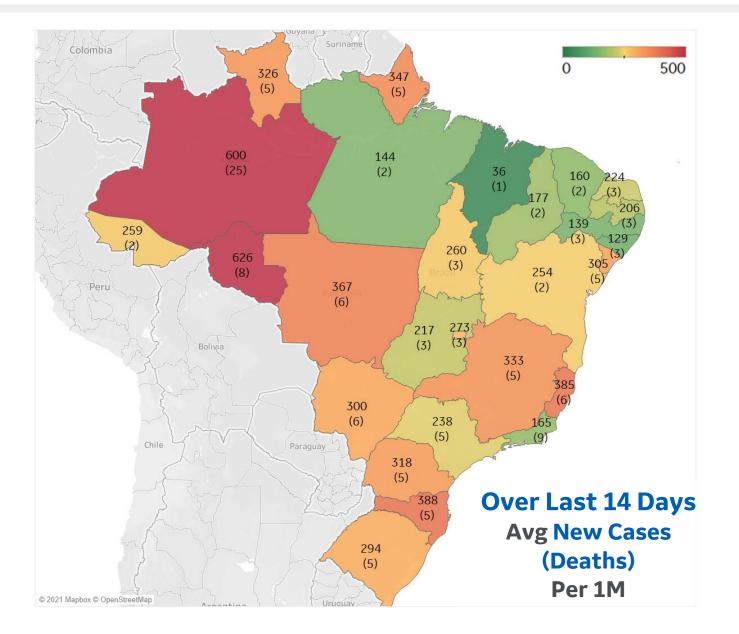

## Most Daily New Cases / 1M

| Rondônia       | 626 |
|----------------|-----|
| Amazonas       | 600 |
| Santa Catarina | 388 |
| Espírito Santo | 385 |
| MatoGrosso     | 367 |
| Minas Gerais   | 333 |
| Paraná         | 318 |
| Sergipe        | 305 |
| MatoGrosso do  | 300 |
| Rio Grande do  | 294 |
|                |     |