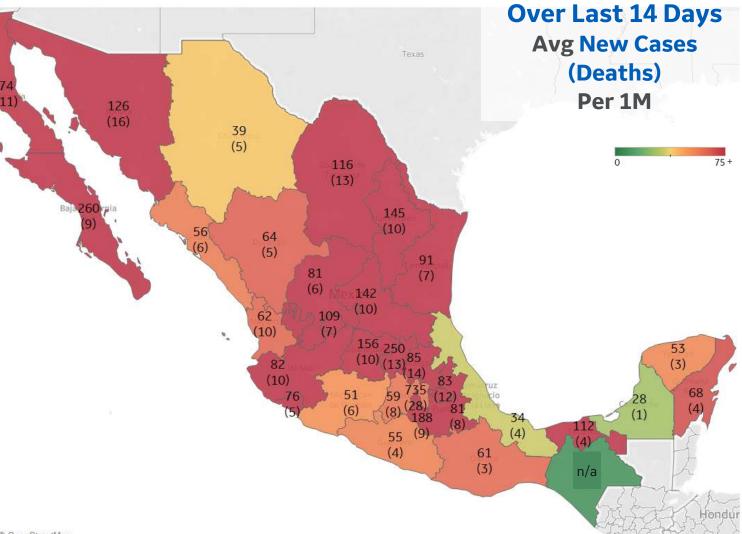

| 735 |
|-----|
| 260 |
| 250 |
| 188 |
| 156 |
| 145 |
| 142 |
| 129 |
| 126 |
| 116 |
|     |

## Average New Cases per 1M Over Last 14 Days

| Per 1N                                                                       | 1 in Region                                   |        | Mexico | 96 $33$ $(0)$ $5$ $(0)$ $1$ | .44<br>(1)            | Over Last<br>Avg New |
|------------------------------------------------------------------------------|-----------------------------------------------|--------|--------|-----------------------------|-----------------------|----------------------|
|                                                                              | Today                                         | Change |        | 45 (1) 1 (1)<br>(2) 50 (0)  |                       | (Deatl               |
| Active Cases                                                                 | 2,869                                         | -2.1%  |        | (2) (2) 150                 | 10 (0)                | Per 1                |
| Confirmed                                                                    | 116 new                                       | +0.4%  |        | (10) 317                    | (0)                   |                      |
| Deaths                                                                       | 3 new                                         | +0.4%  |        | (7)                         |                       | 0                    |
| Recovered                                                                    | 175 new                                       | +0.6%  |        | 81                          |                       |                      |
|                                                                              |                                               |        |        |                             | (4)                   |                      |
| Panama                                                                       | 510                                           |        |        | 214                         |                       |                      |
| Colombia                                                                     | 317                                           |        |        | 214<br>(3)                  |                       |                      |
| Colombia<br>Brazil                                                           | 317<br>249                                    |        |        | 214<br>(3)                  |                       |                      |
| Colombia<br>Brazil<br>Uruguay                                                | 317<br>249<br>229                             |        |        | 214<br>(3)                  | 118<br>(2)<br>227 229 |                      |
| Colombia<br>Brazil<br>Uruguay<br>Argentina                                   | 317<br>249<br>229<br>227                      |        |        | 214<br>(3)                  | 118<br>(2)            |                      |
| Colombia<br>Brazil<br>Uruguay<br>Argentina<br>Chile                          | 317<br>249<br>229<br>227<br>214               |        |        | 214<br>(3)                  | 118<br>(2)<br>227 229 |                      |
| Colombia<br>Brazil<br>Uruguay<br>Argentina<br>Chile<br>Bolivia               | 317<br>249<br>229<br>227<br>214<br>168        |        |        | 214<br>(3)                  | 118<br>(2)<br>227 229 |                      |
| Colombia<br>Brazil<br>Uruguay<br>Argentina<br>Chile<br>Bolivia<br>Costa Rica | 317<br>249<br>229<br>227<br>214<br>168<br>150 |        |        | 214<br>(3)                  | 118<br>(2)<br>227 229 |                      |
| Colombia<br>Brazil<br>Uruguay<br>Argentina<br>Chile<br>Bolivia               | 317<br>249<br>229<br>227<br>214<br>168        |        |        | 214<br>(3)                  | 118<br>(2)<br>227 229 |                      |