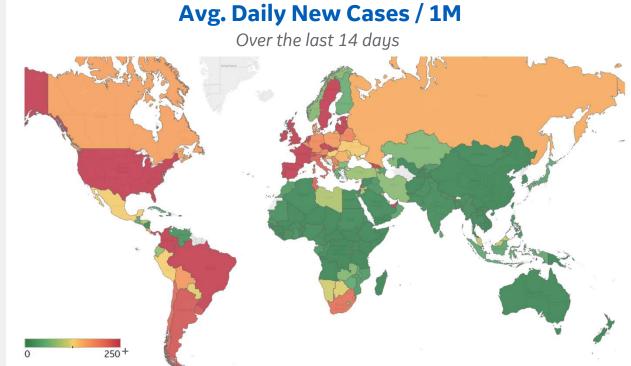

Updated 26 Jan 2021, 3:30 GMT 1







| Per 1M:                 | New<br>Today | Change from<br>30 days ago |
|-------------------------|--------------|----------------------------|
| Active                  | 23           | +28%                       |
| Confirmed               | 66           | +24%                       |
| Deaths                  | 1            | +22%                       |
| Recovered               | 40           | +21%                       |
|                         | To Date      | Last 30 Days               |
| Worldwide Survival Rate | 97.9%        | 98.0%                      |



\*Large jump in Middle East confirmed cases due to batched reporting of 823,225 new cases in **Turkey** on 10 Dec



# Top 50 Countries: Per 1M

Updated 26 Jan 2021, 3:30 GMT 3

| 1 - 25         | last 7 udys      |