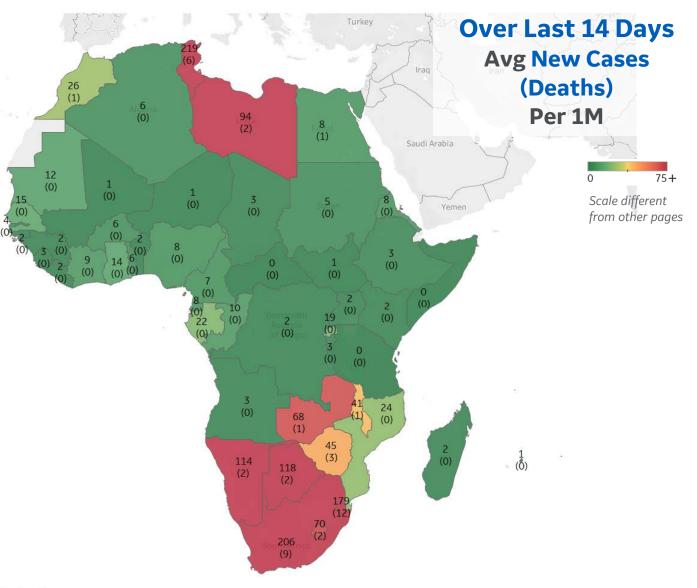

## Most Daily New Cases / 1M

| 219 |
|-----|
| 206 |
| 179 |
| 118 |
| 114 |
| 94  |
| 70  |
| 68  |
| 45  |
| 41  |
|     |