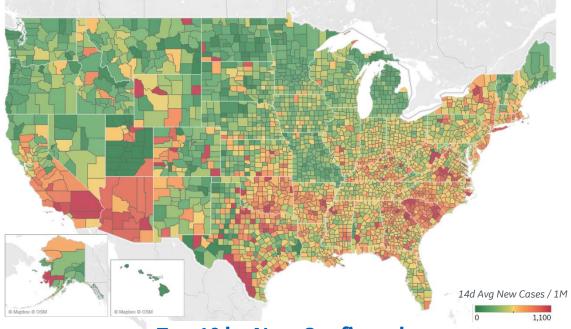

### Top 10 by New Confirmed Avg New Confirmed Cases / 1M

| Webb County, TX           | 2,107 |
|---------------------------|-------|
| Riverside County, CA      | 1,297 |
| Ventura County, CA        | 1,124 |
| Greenville County, SC     | 1,112 |
| San Bernardino County, CA | 1,109 |
| Spartanburg County, SC    | 1,100 |
| Los Angeles County, CA    | 1,044 |
| Maricopa County, AZ       | 1,026 |
| Suffolk County, NY        | 1,021 |
| Galveston County, TX      | 1,013 |
|                           |       |