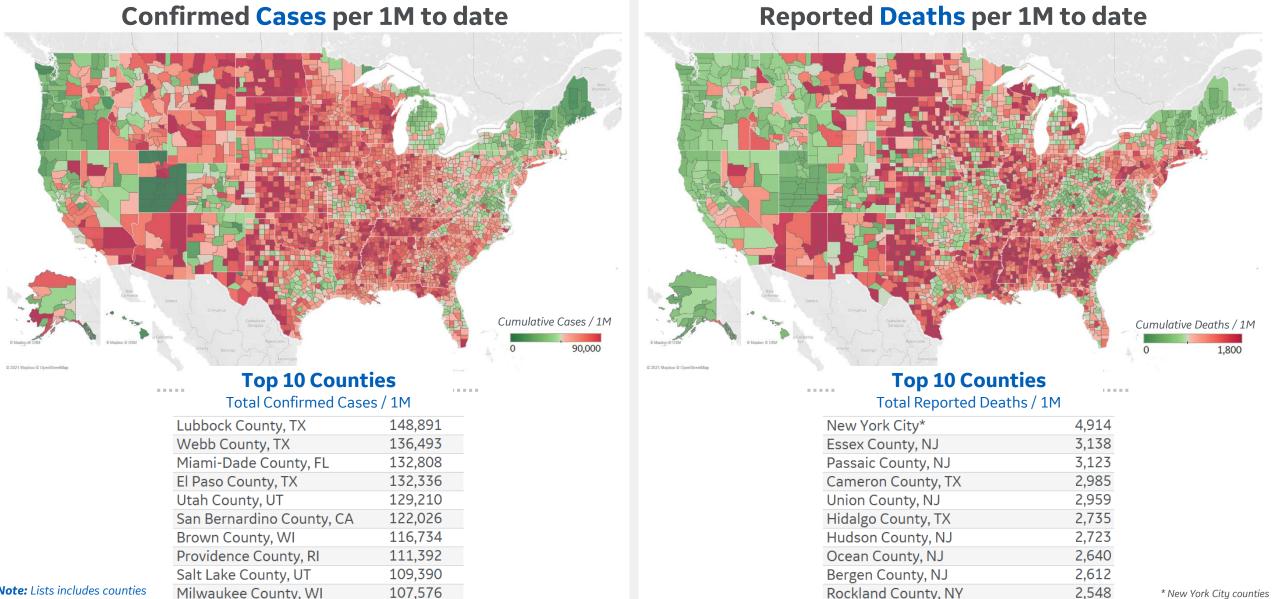

|
| 156 |
| 145 |
| 142 |
| 129 |
| 126 |
| 116 |
|     |







## Average New Cases per 1M Over Last 14 Days



### Top 10 by New Confirmed Avg New Confirmed Cases / 1M

| Webb County, TX           | 2,107 |
|---------------------------|-------|
| Riverside County, CA      | 1,297 |
| Ventura County, CA        | 1,124 |
| Greenville County, SC     | 1,112 |
| San Bernardino County, CA | 1,109 |
| Spartanburg County, SC    | 1,100 |
| Los Angeles County, CA    | 1,044 |
| Maricopa County, AZ       | 1,026 |
| Suffolk County, NY        | 1,021 |
| Galveston County, TX      | 1,013 |
|                           |       |

## Average New Deaths per 1M Over Last 14 Days



Note: Lists includes counties ≥ 250K population



**GE Healthcare COMMAND CENTERS** 

Updated 26 Jan 2021, 3:30 GMT 15



**Note:** Lists includes counties ≥ 250K population

\* New York City counties aggregated into one reporting area



|              | Per 1M in Region |        |  |
|--------------|------------------|--------|--|
|              | Today            | Change |  |
| Active Cases | 1,620            | -1.9%  |  |
| Confirmed    | 149 new          | +0.7%  |  |
| Deaths       | 3 new            | +0.5%  |  |
| Recovered    | 177 new          | +1.0%  |  |

## Most Daily New Cases / 1M

| Saskatchewan     | 222 |
|------------------|-----|
| Quebec           | 192 |
| Ontario          | 175 |
| Alberta          | 142 |
| Manitoba         | 117 |
| British Columbia | 75  |





| Per 1N                                                                       | 1 in Region