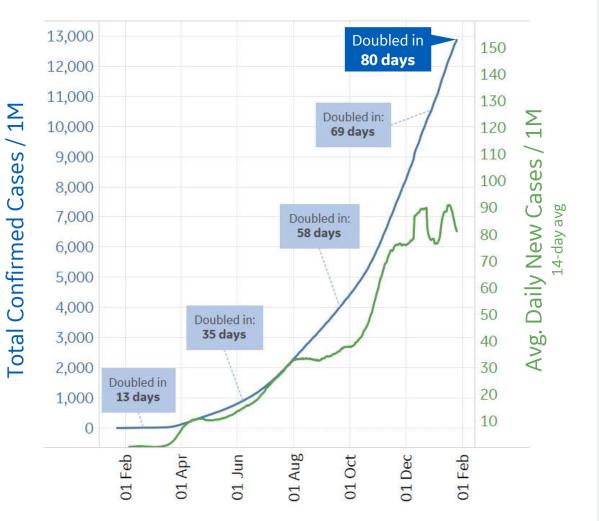

Updated 26 Jan 2021, 3:30 GMT 1







| Per 1M:                 | New<br>Today | Change from<br>30 days ago |
|-------------------------|--------------|----------------------------|
| Active                  | 23           | +28%                       |
| Confirmed               | 66           | +24%                       |
| Deaths                  | 1            | +22%                       |
| Recovered               | 40           | +21%                       |
|                         | To Date      | Last 30 Days               |
| Worldwide Survival Rate | 97.9%        | 98.0%                      |



\*Large jump in Middle East confirmed cases due to batched reporting of 823,225 new cases in **Turkey** on 10 Dec



# Top 50 Countries: Per 1M

Updated 26 Jan 2021, 3:30 GMT 3

| 1 - 25         | last 7 udys      |