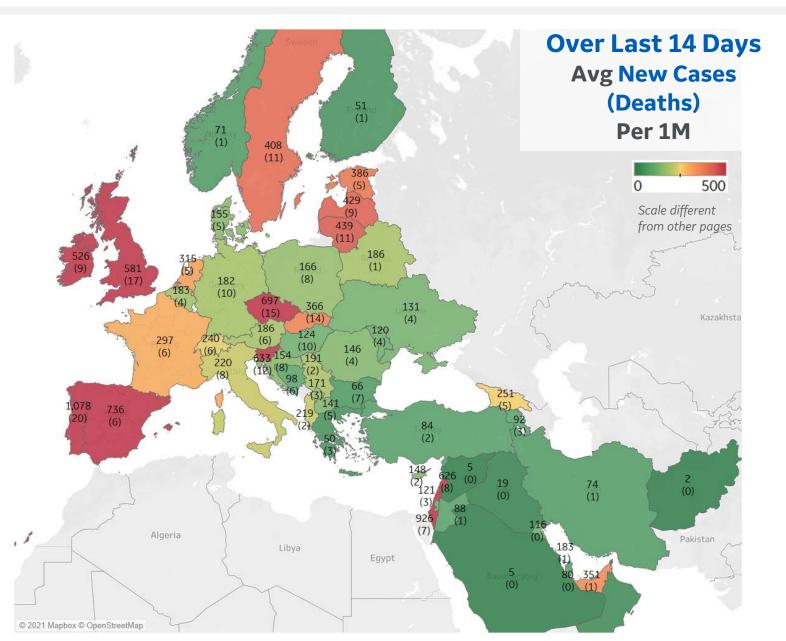

4<br>55-64<br>65-74<br>65-74<br>75-84<br>85+ | 0–24<br>25–34<br>35–44<br>45–54<br>45–64<br>65–74<br>65–74<br>75–84<br>85+ |



| Per          | Per 1M in Region |        |  |  |  |  |
|--------------|------------------|--------|--|--|--|--|
|              | Today            | Change |  |  |  |  |
| Active Cases | 14,717           | +0.7%  |  |  |  |  |
| Confirmed    | 222 new          | +0.7%  |  |  |  |  |
| Deaths       | 5 new            | +0.6%  |  |  |  |  |
| Recovered    | 116 new          | +0.6%  |  |  |  |  |

## Most Daily New Cases / 1M

| Portugal  | 1,078 |
|-----------|-------|
| Israel    | 926   |
| Spain     | 736   |
| Czechia   | 697   |
| Slovenia  | 633   |
| Lebanon   | 626   |
| UK        | 581   |
| Ireland   | 526   |
| Lithuania | 439   |
| Latvia    | 429   |





| Updated 26 Jan 2021, 3:30 GMT 1 | 3 |
|---------------------------------|---|
|---------------------------------|---|

|              | Per 1M in Region |        |
|--------------|------------------|--------|
|              | Today            | Change |
| Active Cases | 2,215            | -2.6%  |
| Confirmed    | 66 new           | +0.5%  |
| Deaths       | 5 new            | +0.4%  |
| Recovered    | 120 new          | +1.2%  |



| 735 |
|-----|
| 260 |
| 250 |
| 188 |
| 156 |
| 145 |
| 142 |
| 129 |
| 126 |
| 116 |
|     |







## Average New Cases per 1M Over Last 14 Days



### Top 10 by New Confirmed Avg New Confirmed Cases / 1M

| Webb County, TX           | 2,107 |
|---------------------------|-------|
| Riverside County, CA      | 1,297 |
| Ventura County, CA        | 1,1