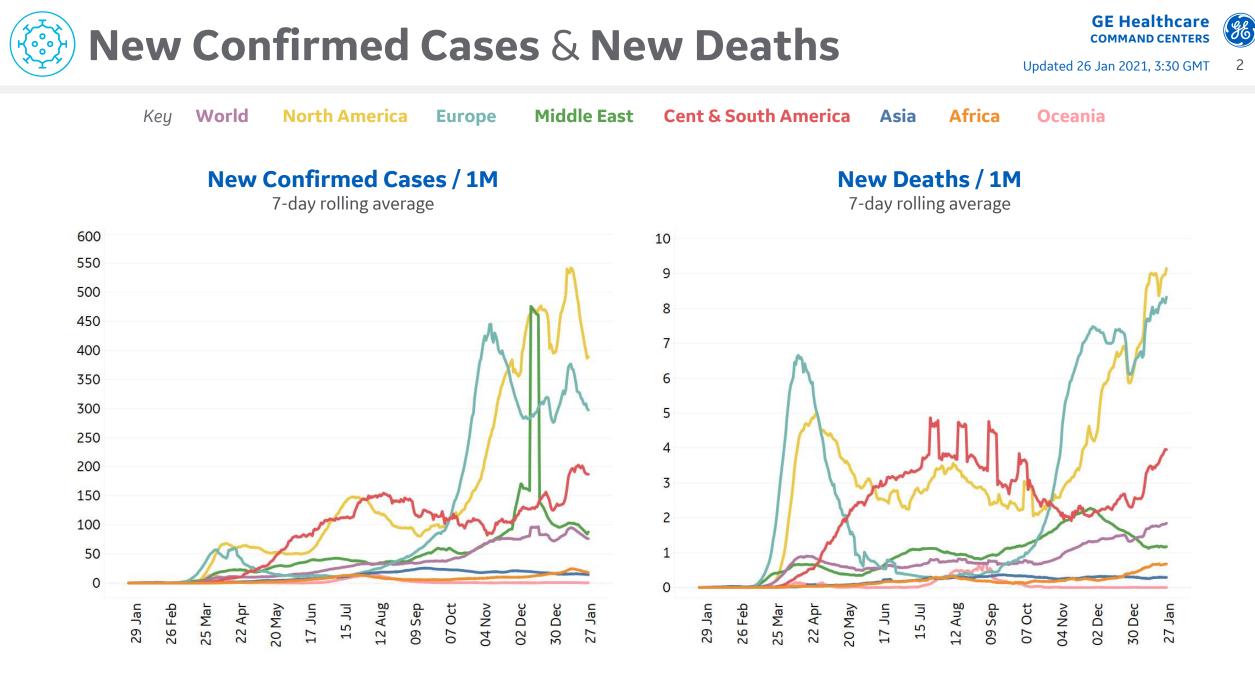

Updated 26 Jan 2021, 3:30 GMT 1







| Per 1M:                 | New<br>Today | Change from<br>30 days ago |
|-------------------------|--------------|----------------------------|
| Active                  | 23           | +28%                       |
| Confirmed               | 66           | +24%                       |
| Deaths                  | 1            | +22%                       |
| Recovered               | 40           | +21%                       |
|                         | To Date      | Last 30 Days               |
| Worldwide Survival Rate | 97.9%        | 98.0%                      |



\*Large jump in Middle East confirmed cases due to batched reporting of 823,225 new cases in **Turkey** on 10 Dec



# Top 50 Countries: Per 1M

Updated 26 Jan 2021, 3:30 GMT 3

| 1 - 25         | last 7 udys      |               | <b>Total</b><br>Since 22 Jan |                    | *<br>Change from 14d Ago<br>in 14 day avg of daily new |           | 26 - 50             | 26 - 50Average over<br>last 7 days |                  | <b>Total</b><br>Since 22 Jan |                    |                    | <b>Change from 14d Ago</b><br>in 14 day avg of daily new |           |        |
|----------------|------------------|---------------|------------------------------|--------------------|--------------------------------------------------------|-----------|---------------------|------------------