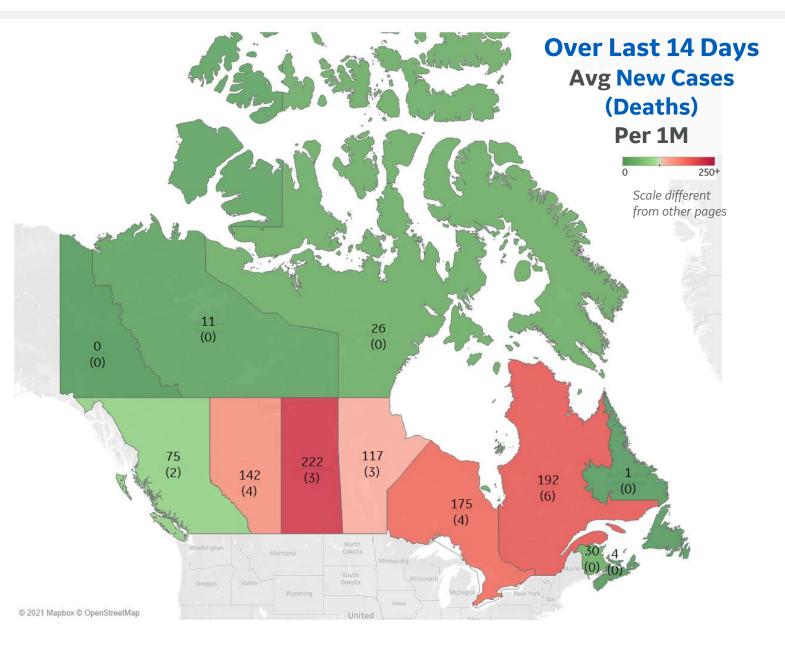

## Most Daily New Cases / 1M

| Saskatchewan     | 222 |
|------------------|-----|
| Quebec           | 192 |
| Ontario          | 175 |
| Alberta          | 142 |
| Manitoba         | 117 |
| British Columbia | 75  |