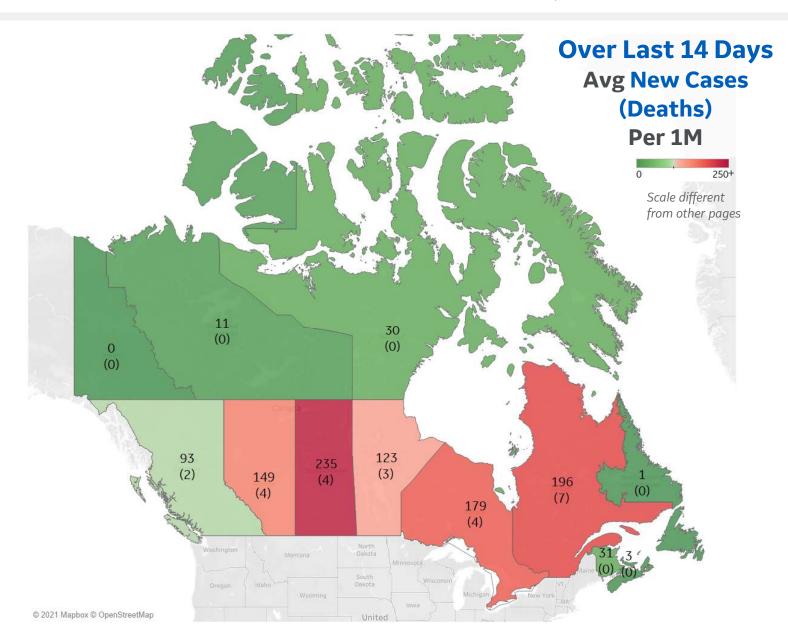

### **Per 1M in Region**

|              | Today   | Change |
|--------------|---------|--------|
| Active Cases | 1,534   | -5.3%  |
| Confirmed    | 107 new | +0.5%  |
| Deaths       | 3 new   | +0.6%  |
| Recovered    | 191 new | +1.1%  |

| Saskatchewan     | 235 |
|------------------|-----|
| Quebec           | 196 |
| Ontario          | 179 |
| Alberta          | 149 |
| Manitoba         | 123 |
| British Columbia | 93  |

<sup>\*</sup> Excludes regions with population < 1M