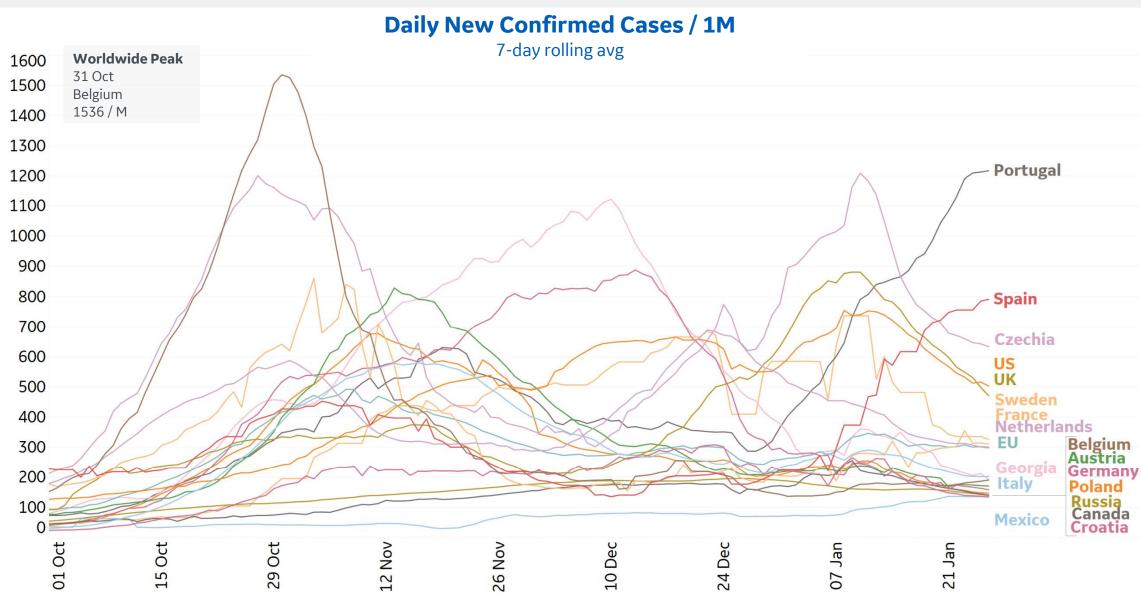

|  |
| Alaska        | 181              | 4                        | 53,487             | N/A                          | 260             | -33%      | 46%                                               |  |
| Vermont       | 138              | 1                        | 11,285             | 7,574                        | 171             | 0%        | -54%                                              |  |

\*Change from 14d ago: Compares 14d-avgs. of Daily New Cases/Deaths today with 14d-avgs. from 14d ago

Four states currently have >1M **active** cases:

**California** (3,196,777), **Florida** (1,642,090), **New York** (1,192,887), and **Illinois** (1,087,577)

Sorted by Raw Total Deaths



Updated 27 Jan 2021, 3:30 GMT



# **New Confirmed Cases in Select Countries**













Updated 27 Jan 2021, 3:30 GMT







# **Fatality Rate in Select Countries**





**COMMAND CENTERS** 





### **Per 1M in Region**

|              | Today   | Change |
|--------------|---------|--------|
| Active Cases | 14,767  | +0.3%  |
| Confirmed    | 198 new | +0.6%  |
| Deaths       | 7 new   | +0.9%  |
| Recovered    | 141 new | +0.8%  |

### **Most Daily New Cases / 1M**

| Portugal  | 1,102 |
|-----------|-------|
| Israel    | 884   |
| Spain     | 753   |
| Czechia   | 681   |
| Slovenia  | 626   |
| Lebanon   | 615   |
| UK        | 554   |
| Ireland   | 496   |
| Lithuania | 435   |
| Latvia    | 422   |

<sup>\*</sup> Excludes regions with population < 1M





### **Per 1M in Region**

|              | Today   | Change |
|--------------|---------|--------|
| Ac