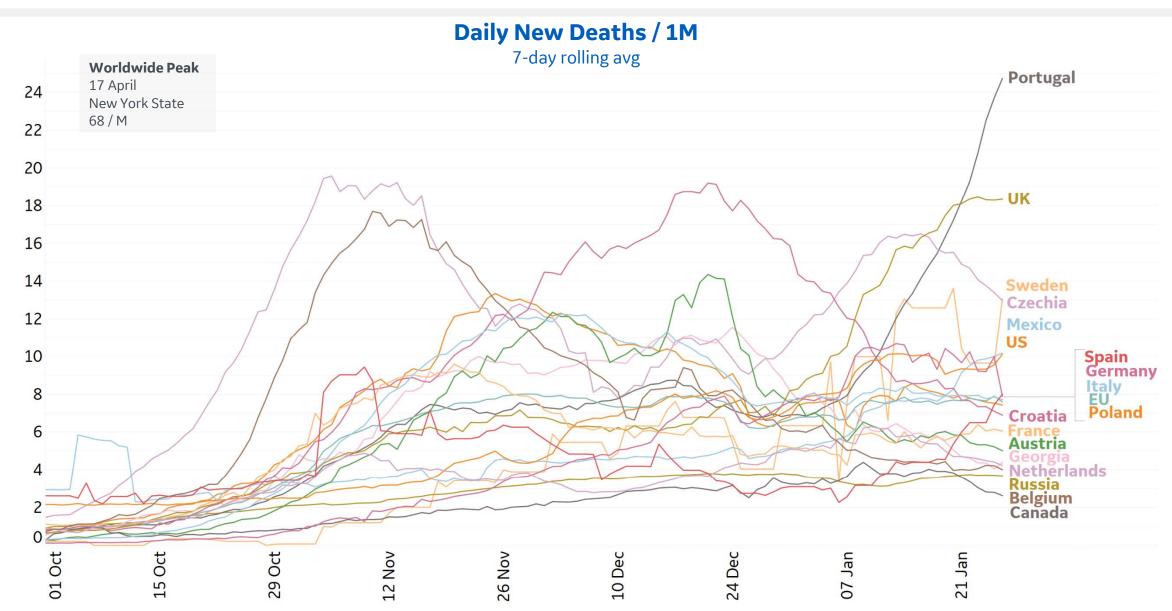

|  |
| Alaska        | 181              | 4                        | 53,487             | N/A                          | 260             | -33%      | 46%                                               |  |
| Vermont       | 138              | 1                        | 11,285             | 7,574                        | 171             | 0%        | -54%                                              |  |

\*Change from 14d ago: Compares 14d-avgs. of Daily New Cases/Deaths today with 14d-avgs. from 14d ago

Four states currently have >1M **active** cases:

**California** (3,196,777), **Florida** (1,642,090), **New York** (1,192,887), and **Illinois** (1,087,577)

Sorted by Raw Total Deaths



Updated 27 Jan 2021, 3:30 GMT



# **New Confirmed Cases in Select Countries**













Updated 27 Jan 2021, 3:30 GMT







# **Fatality Rate in Select Countries**





**COMMAND CENTERS** 





### **Per 1M in Region**

|              | Today   | Change |
|--------------|---------|--------|
| Active Cases | 14,767  | +0.3%  |
| Confirmed    | 198 new | +0.6%  |
| Deaths       | 7 new   | +0.9%  |
| Recovered    | 141 new | +0.8%  |

### **Most Daily New Cases / 1M**

| Portugal  | 1,102 |
|-----------|-------|
| Israel    | 884   |
| Spain     | 753   |
| Czechia   | 681   |
| Slovenia  | 626   |
| Lebanon   | 615   |
| UK        | 554   |
| Ireland   | 496   |
| Lithuania | 435   |
| Latvia    | 422   |

<sup>\*</sup> Excludes regions with population < 1M





### **Per 1M in Region**

|              | Today   | Change |
|--------------|---------|--------|
| Active Cas