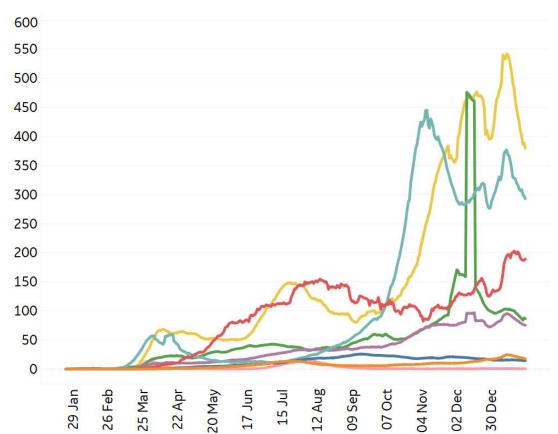

# **New Confirmed Cases & New Deaths**

Key World North America Europe Middle East Cent & South America Asia Africa Oceania

#### **New Confirmed Cases / 1M**

7-day rolling average

# **New Confirmed Cases in Select Countries**

Updated 27 Jan 2021, 3:30 GMT