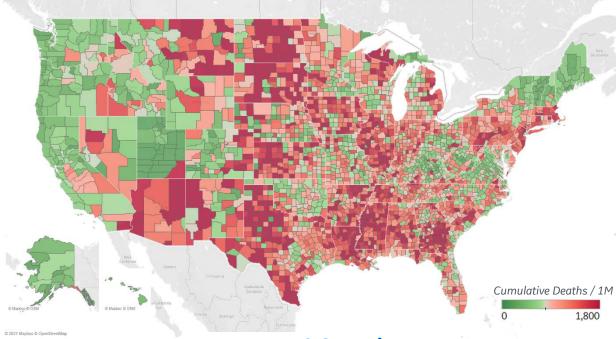

# **US Counties: Cumulative Cases and Deaths**

Updated 27 Jan 2021, 3:30 GMT

14

### Reported Deaths per 1M to date

#### **Top 10 Counties**

Total Reported Deaths / 1M

| · · · · · · · · · · · · · · · · · · · |       |
|---------------------------------------|-------|
| New York City*                        | 4,922 |
| Essex County, NJ                      | 3,150 |
| Passaic County, NJ                    | 3,137 |
| Cameron County, TX                    | 3,013 |
| Union County, NJ                      | 2,966 |
| Hidalgo County, TX                    | 2,747 |
| Hudson County, NJ                     | 2,738 |
| Ocean County, NJ                      | 2,671 |
| Bergen County, NJ                     | 2,628 |
| Rockland County, NY                   | 2,557 |

\* New York City counties aggregated into one reporting area

**Note:** Lists includes counties ≥ 250K population