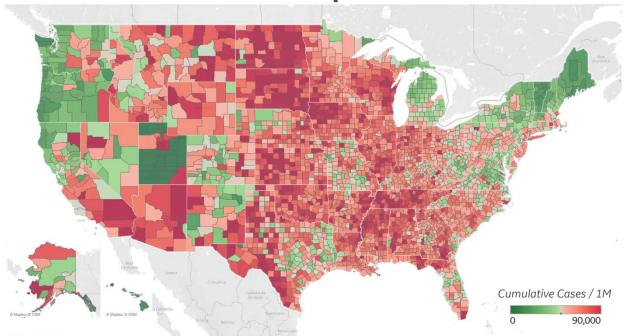

# **US Counties: Cumulative Cases and Deaths**

Updated 27 Jan 2021, 3:30 GMT

14

### **Confirmed Cases per 1M to date**

#### **Top 10 Counties**

Total Confirmed Cases / 1M

| Lubbock County, TX        | 149,175 |
|---------------------------|---------|
| Webb County, TX           | 138,991 |
| Miami-Dade County, FL     | 133,459 |
| El Paso County, TX        | 132,336 |
| Utah County, UT           | 129,767 |
| San Bernardino County, CA | 123,180 |
| Brown County, WI          | 117,255 |
| Providence County, RI     | 111,392 |
| Salt Lake County, UT      | 109,772 |
| Los Angeles County, CA    | 108,126 |
|                           |         |