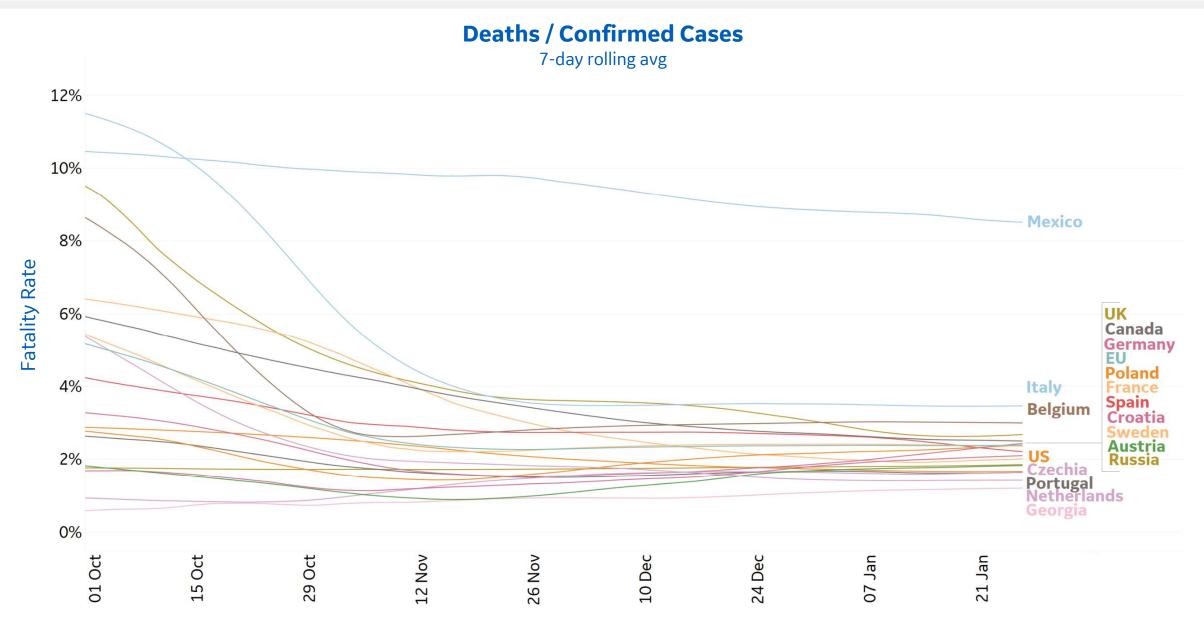

487             | N/A                          | 260             | -33%      | 46%                                               |  |
| Vermont       | 138              | 1                        | 11,285             | 7,574                        | 171             | 0%        | -54%                                              |  |

\*Change from 14d ago: Compares 14d-avgs. of Daily New Cases/Deaths today with 14d-avgs. from 14d ago

Four states currently have >1M **active** cases:

**California** (3,196,777), **Florida** (1,642,090), **New York** (1,192,887), and **Illinois** (1,087,577)

Sorted by Raw Total Deaths



Updated 27 Jan 2021, 3:30 GMT



# **New Confirmed Cases in Select Countries**













Updated 27 Jan 2021, 3:30 GMT







# **Fatality Rate in Select Countries**





**COMMAND CENTERS** 





### **Per 1M in Region**

|              | Today   | Change |
|--------------|---------|--------|
| Active Cases | 14,767  | +0.3%  |
| Confirmed    | 198 new | +0.6%  |
| Deaths       | 7 new   | +0.9%  |
| Recovered    | 141 new | +0.8%  |

### **Most Daily New Cases / 1M**

| Portugal  | 1,102 |
|-----------|-------|
| Israel    | 884   |
| Spain     | 753   |
| Czechia   | 681   |
| Slovenia  | 626   |
| Lebanon   | 615   |
| UK        | 554   |
| Ireland   | 496   |
| Lithuania | 435   |
| Latvia    | 422   |

<sup>\*</sup> Excludes regions with population < 1M





### **Per 1M in Region**

|              | Today   | Change |
|--------------|---------|--------|
| Active Cases | 2,235   | +0.9%  |
| Confirmed    | 133 new | +1.0%  |
| Deaths       | 14 new