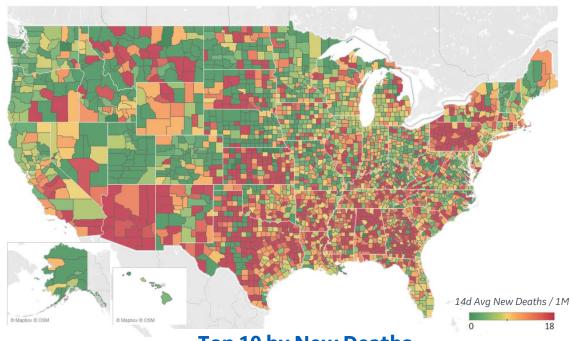

### **Average New Deaths per 1M Over Last 14 Days**

#### **Top 10 by New Deaths**

Avg New Deaths/ 1M

| Pima County, AZ        | 23 |
|------------------------|----|
| Jefferson County, AL   | 22 |
| Berks County, PA       | 22 |
| Los Angeles County, CA | 21 |
| Riverside County, CA   | 20 |
| Pinal County, AZ       | 19 |
| New London County, CT  | 19 |
| Cumberland County, PA  | 19 |
| Lehigh County, PA      | 19 |
| Luzerne County, PA     | 18 |
|                        |    |

**Note:** Lists includes counties ≥ 250K population