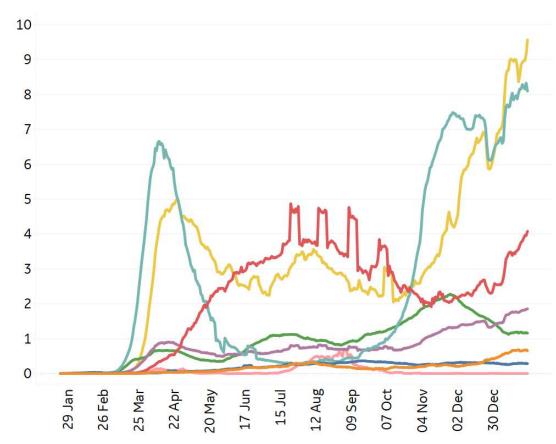

# **New Confirmed Cases & New Deaths**

Key World North America Europe Middle East Cent & South America Asia Africa Oceania

#### New Deaths / 1M

7-day rolling average

# **Fatality Rate in Select Countries**

**COMMAND CENTERS** 