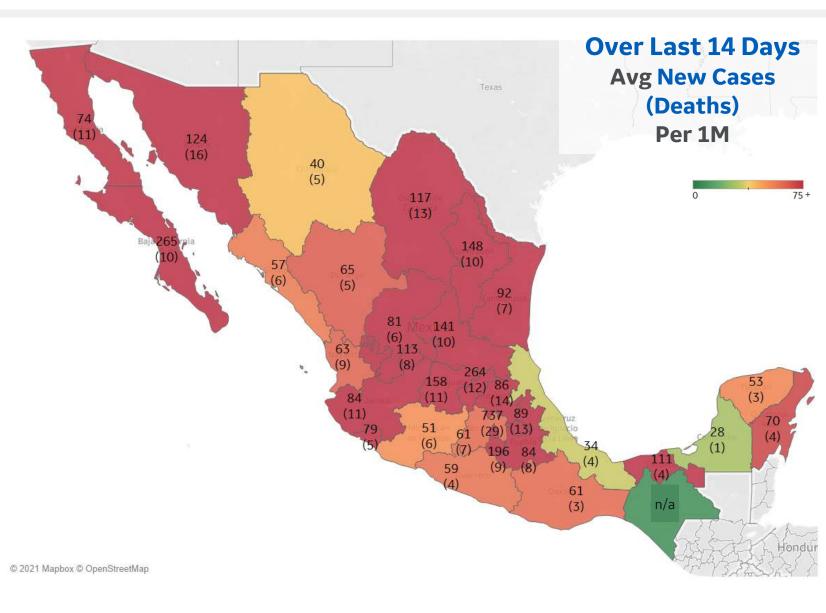

### **Per 1M in Region**

|              | Today   | Change |
|--------------|---------|--------|
| Active Cases | 2,235   | +0.9%  |
| Confirmed    | 133 new | +1.0%  |
| Deaths       | 14 new  | +1.2%  |
| Recovered    | 99 new  | +1.0%  |

| Distrito Federal    | 737 |
|---------------------|-----|
| Baja California Sur | 265 |
| Querétaro           | 264 |
| Morelos             | 196 |
| Guanajuato          | 158 |
| Nuevo León          | 148 |
| San Luis Potosí     | 141 |
| Nacional            | 130 |
| Sonora              | 124 |
| Coahuila            | 117 |