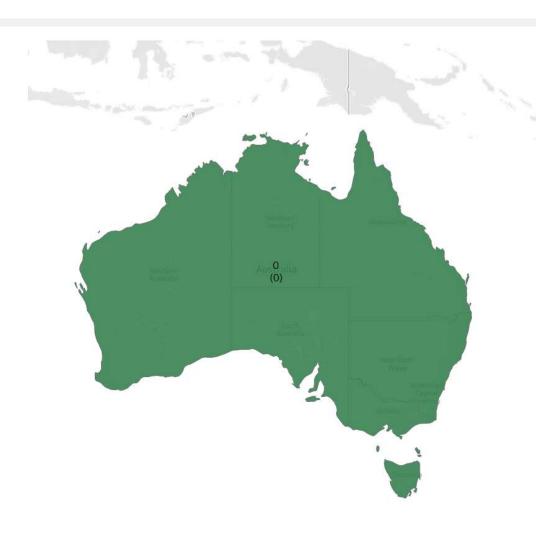

### **Per 1M in Region**

|              | Today | Change |
|--------------|-------|--------|
| Active Cases | 62    | -0.3%  |
| Confirmed    | 0 new | +0%    |
| Deaths       | 0 new | +0%    |
| Recovered    | 1 new | +0%    |

### Most Daily New Cases / 1M .....

| New Zealand | 1 |
|-------------|---|
| Australia   | 0 |