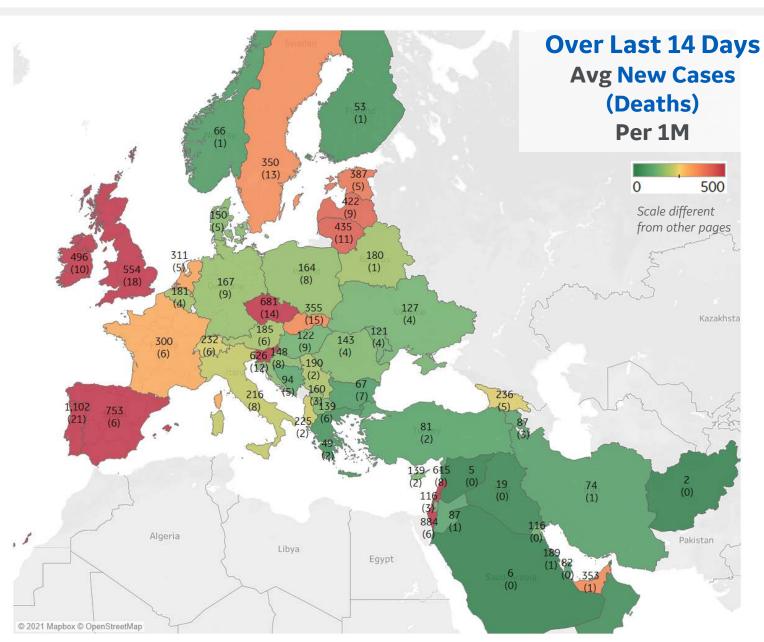

### **Most Daily New Cases / 1M**

| Portugal  | 1,102 |
|-----------|-------|
| Israel    | 884   |
| Spain     | 753   |
| Czechia   | 681   |
| Slovenia  | 626   |
| Lebanon   | 615   |
| UK        | 554   |
| Ireland   | 496   |
| Lithuania | 435   |
| Latvia    | 422   |

<sup>\*</sup> Excludes regions with population < 1M