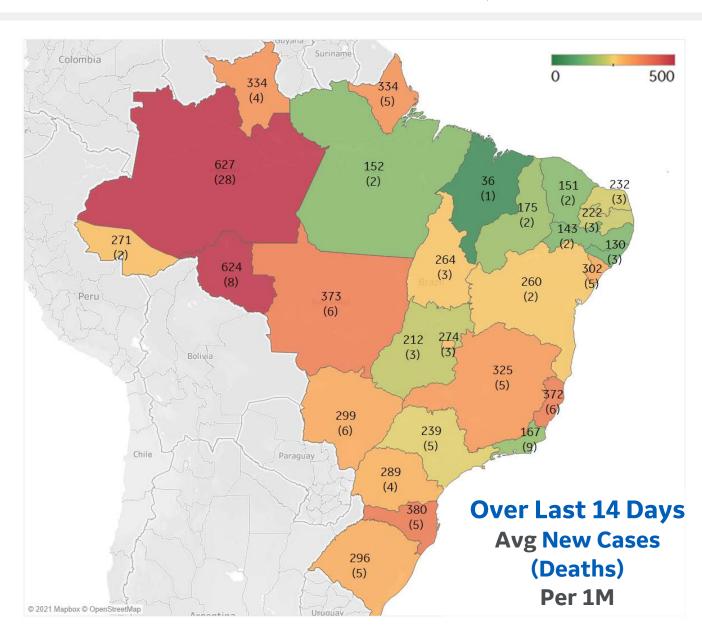

### **Per 1M in Region**

|              | Today   | Change |
|--------------|---------|--------|
| Active Cases | 3,849   | +3.7%  |
| Confirmed    | 292 new | +0.7%  |
| Deaths       | 6 new   | +0.6%  |
| Recovered    | 148 new | +0.4%  |

| Amazonas       | 627 |
|----------------|-----|
| Rondônia       | 624 |
| Santa Catarina | 380 |
| MatoGrosso     | 373 |
| Espírito Santo | 372 |
| Minas Gerais   | 325 |
| Sergipe        | 302 |
| MatoGrosso do  | 299 |
| Rio Grande do  | 296 |
| Paraná         | 289 |
|                |     |

<sup>\*</sup> Excludes regions with population < 1M

**COMMAND CENTERS** 