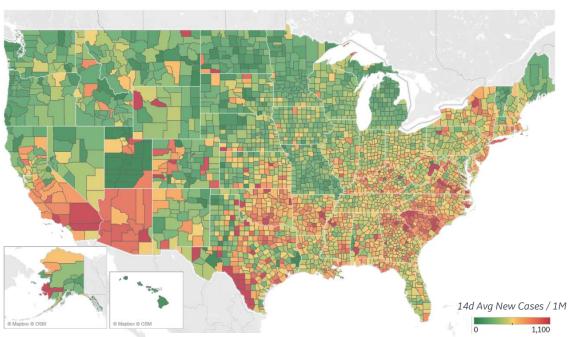

### **Average New Cases per 1M Over Last 14 Days**

#### **Top 10 by New Confirmed**

Avg New Confirmed Cases / 1M

| Webb County, TX           | 2,285 |
|---------------------------|-------|
| Spartanburg County, SC    | 1,130 |
| Greenville County, SC     | 1,130 |
| Riverside County, CA      | 1,128 |
| Ventura County, CA        | 1,086 |
| San Bernardino County, CA | 1,081 |
| Galveston County, TX      | 996   |
| Suffolk County, NY        | 995   |
| Maricopa County, AZ       | 989   |
| Tarrant County, TX        | 987   |