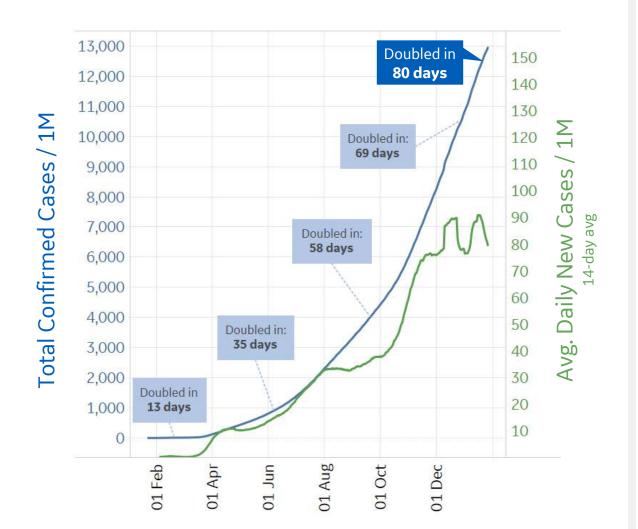

# **Global Confirmed & Active Cases**

#### **Trend since 22 Jan 2020**

#### Avg. Daily New Cases / 1M

Over the last 14 days

| Per 1M:                 | New<br>Today | Change from 30 days ago |
|-------------------------|--------------|-------------------------|
| Active                  | 26           | +28%                    |
| Confirmed               | 71           | +24%                    |
| Deaths                  | 2            | +22%                    |
| Recovered               | 43           | +21%                    |
|                         | To Date      | Last 30 Days            |
| Worldwide Survival Rate | 97.8%        | 98.0%                   |

#### Updated 27 Jan 2021, 3:30 GMT