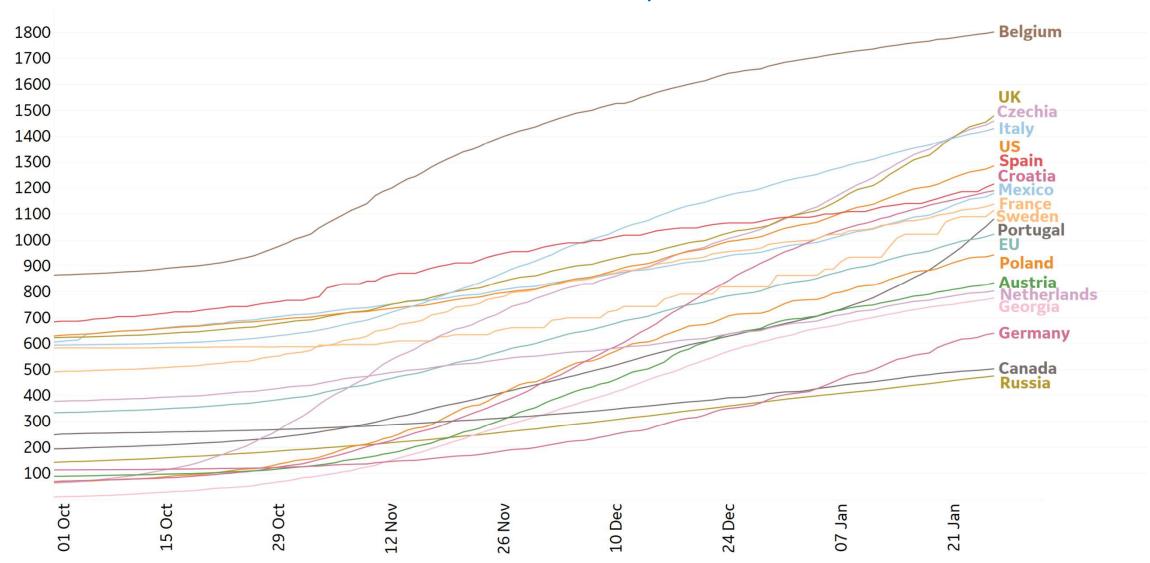

1              | 4                        | 53,487             | N/A                          | 260             | -33%      | 46%                                               |  |
| Vermont       | 138              | 1                        | 11,285             | 7,574                        | 171             | 0%        | -54%                                              |  |

\*Change from 14d ago: Compares 14d-avgs. of Daily New Cases/Deaths today with 14d-avgs. from 14d ago

Four states currently have >1M **active** cases:

**California** (3,196,777), **Florida** (1,642,090), **New York** (1,192,887), and **Illinois** (1,087,577)

Sorted by Raw Total Deaths



Updated 27 Jan 2021, 3:30 GMT



# **New Confirmed Cases in Select Countries**













Updated 27 Jan 2021, 3:30 GMT







# **Fatality Rate in Select Countries**





**COMMAND CENTERS** 





### **Per 1M in Region**

|              | Today   | Change |
|--------------|---------|--------|
| Active Cases | 14,767  | +0.3%  |
| Confirmed    | 198 new | +0.6%  |
| Deaths       | 7 new   | +0.9%  |
| Recovered    | 141 new | +0.8%  |

### **Most Daily New Cases / 1M**

| Portugal  | 1,102 |
|-----------|-------|
| Israel    | 884   |
| Spain     | 753   |
| Czechia   | 681   |
| Slovenia  | 626   |
| Lebanon   | 615   |
| UK        | 554   |
| Ireland   | 496   |
| Lithuania | 435   |
| Latvia    | 422   |

<sup>\*</sup> Excludes regions with population < 1M





### **Per 1M in Region**

|              | Today   | Change |
|--------------|---------|--------|
| Active Cases | 2,235   | +0.9%  |
| Confirmed