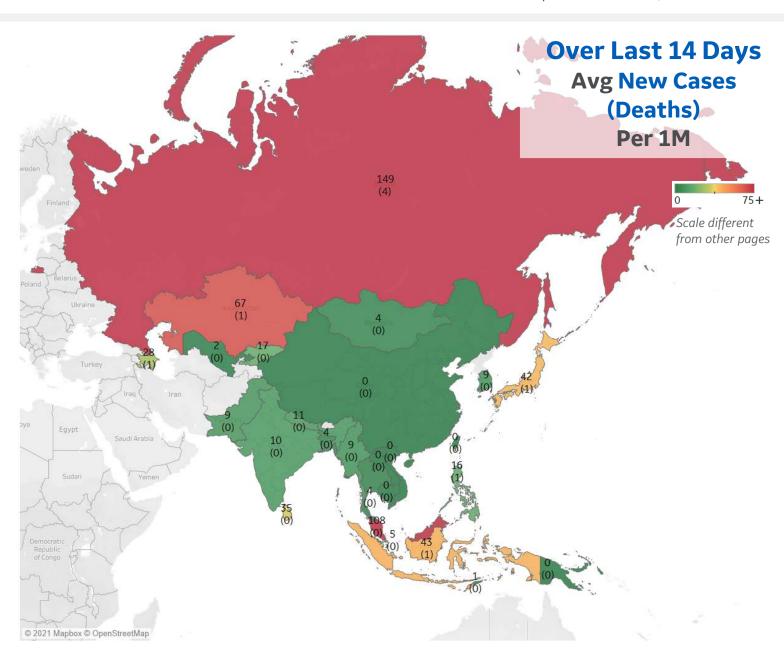

### **Per 1M in Region**

|              | Today   | Change |
|--------------|---------|--------|
| Active Cases | 262     | -1.1%  |
| Confirmed    | 14 new  | +0.3%  |
| Deaths       | 0.3 new | +0.5%  |
| Recovered    | 16 new  | +0.4%  |

| Russia      | 149 |
|-------------|-----|
| Malaysia    | 108 |
| Kazakhstan  | 67  |
| Indonesia   | 43  |
| Japan       | 42  |
| Sri Lanka   | 35  |
| Azerbaijan  | 28  |
| Kyrgyzstan  | 17  |
| Philippines | 16  |
| Nepal       | 11  |

<sup>\*</sup> Excludes regions with population < 1M