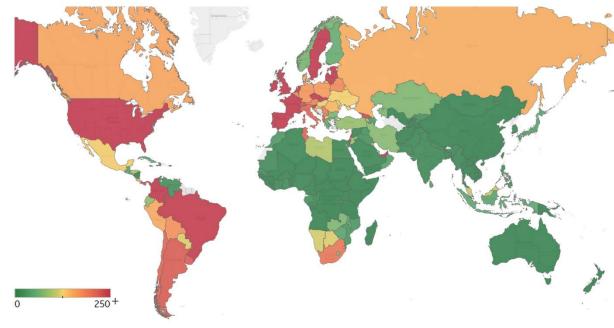

# **Global Confirmed & Active Cases**

#### **Trend since 22 Jan 2020**



#### Avg. Daily New Cases / 1M

Over the last 14 days



| Per 1M:                 | New<br>Today | Change from 30 days ago |
|-------------------------|--------------|-------------------------|
| Active                  | 26           | +28%                    |
| Confirmed               | 71           | +24%                    |
| Deaths                  | 2            | +22%                    |
| Recovered               | 43           | +21%                    |
|                         | To Date      | Last 30 Days            |
| Worldwide Survival Rate | 97.8%        | 98.0%                   |

#### Updated 27 Jan 2021, 3:30 GMT

# **New Confirmed Cases & New Deaths**



Key World North America Europe Middle East Cent & South America Asia Africa Oceania

#### **New Confirmed Cases / 1M**

7-day rolling average



#### New Deaths / 1M