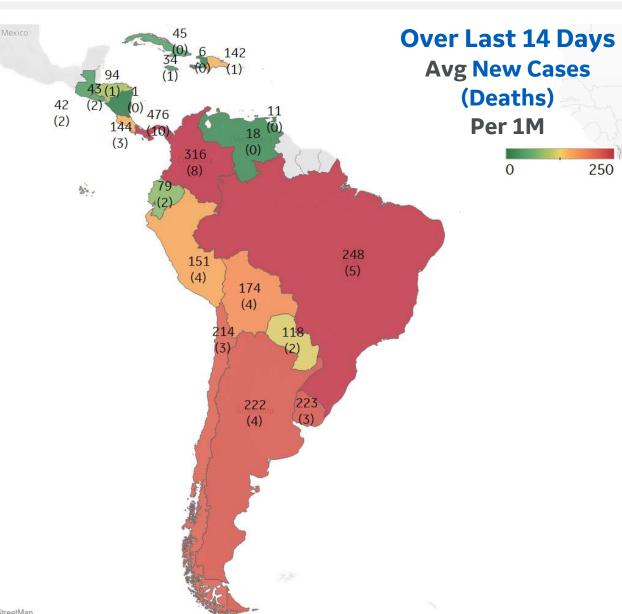

### **Per 1M in Region**

|              | Today   | Change |
|--------------|---------|--------|
| Active Cases | 2,933   | +2.2%  |
| Confirmed    | 220 new | +0.7%  |
| Deaths       | 5 new   | +0.6%  |
| Recovered    | 151 new | +0.5%  |

| Panama     | 476 |
|------------|-----|
| Colombia   | 316 |
| Brazil     | 248 |
| Uruguay    | 223 |
| Argentina  | 222 |
| Chile      | 214 |
| Bolivia    | 174 |
| Peru       | 151 |
| Costa Rica | 144 |
| Dom. Rep.  | 142 |