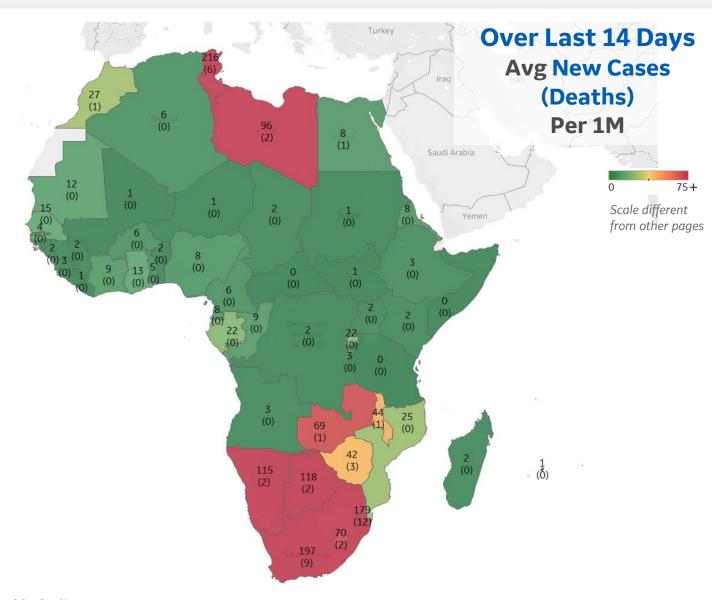

### **Per 1M in Region**

|              | Today   | Change |
|--------------|---------|--------|
| Active Cases | 329     | -1.8%  |
| Confirmed    | 14 new  | +0.5%  |
| Deaths       | 1.0 new | +1.1%  |
| Recovered    | 19 new  | +0.9%  |

### **Most Daily New Cases / 1M**

| Tunisia      | 216 |
|--------------|-----|
| South Africa | 197 |
| Eswatini     | 179 |
| Botswana     | 118 |
| Namibia      | 115 |
| Libya        | 96  |
| Lesotho      | 70  |
| Zambia       | 69  |
| Malawi       | 44  |
| Zimbabwe     | 42  |