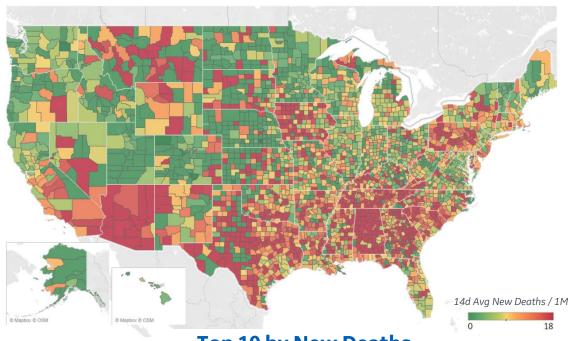

## **United States: Per 1M**

Updated 4 Feb 2021, 3:30 GMT

| 1 - 25 |     | Average over last 7 days |       | <b>Total</b><br>Since 22 Jan |       | Change from 14d Ago<br>in 14 day avg of daily new |  |
|--------|-----|--------------------------|-------|------------------------------|-------|---------------------------------------------------|--|
|        | New | New                      | Total | Total                        | Total |                                                   |  |

\*Change from 14d ago: Compares 14d-avgs. of Daily New Cases/Deaths today with 14d-avgs. from 14d ago Compared to 14 days ago, average daily new cases are **trending down** in **all** 51 entities (*incl. Washington D.C.*)