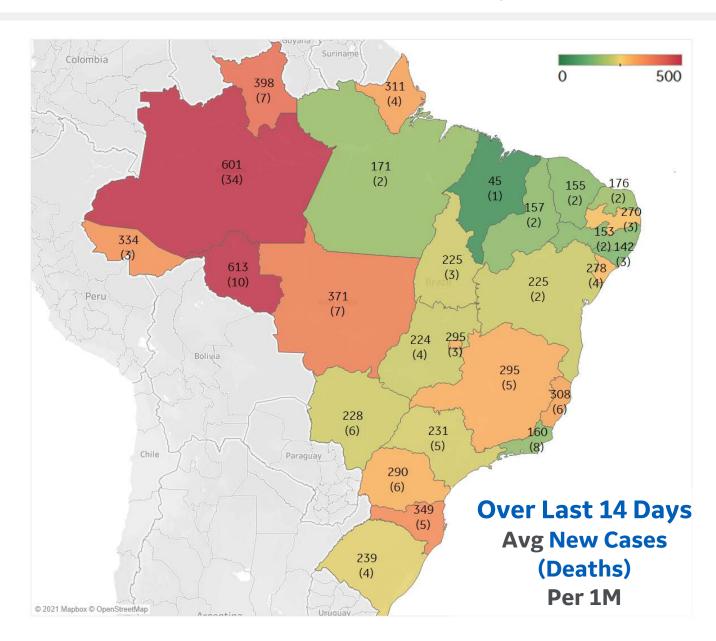

|

| 325 |
|-----|
| 237 |
| 236 |
| 209 |
| 191 |
| 184 |
| 183 |
| 176 |
| 126 |
| 110 |
|     |

<sup>\*</sup> Excludes regions with population < 1M



**COMMAND CENTERS** 



## **Per 1M in Region**

|              | Today   | Change |
|--------------|---------|--------|
| Active Cases | 3,764   | +0.1%  |
| Confirmed    | 263 new | +0.6%  |
| Deaths       | 6 new   | +0.6%  |
| Recovered    | 253 new | +0.7%  |

| Rondônia         | 613 |
|------------------|-----|
| Amazonas         | 601 |
| MatoGrosso       | 371 |
| Santa Catarina   | 349 |
| Espírito Santo   | 308 |
| Minas Gerais     | 295 |
| Distrito Federal | 295 |
| Paraná           | 290 |
| Sergipe          | 278 |
| Paraíba          | 270 |
|                  |     |

<sup>\*</sup> Excludes regions with population < 1M



**COMMAND CENTERS** 



#### **Per 1M in Region**

|              | Today   | Change |
|--------------|---------|--------|
| Active Cases | 245     | -1.2%  |
| Confirmed    | 13 new  | +0.3%  |
| Deaths       | 0.3 new | +0.3%  |
| Recovered    | 15 new  | +0.4%  |

| Russia      | 129 |
|-------------|-----|
| Malaysia    | 127 |
| Kazakhstan  | 77  |
| Indonesia   | 45  |
| Sri Lanka   | 37  |
| Japan       | 28  |
| Azerbaijan  | 18  |
| Philippines | 16  |
| Kyrgyzstan  | 15  |
| India       | 9   |

<sup>\*</sup> Excludes regions with population < 1M



#### **Per 1M in Region**

|              | Today | Change |
|--------------|-------|--------|
| Active Cases | 61    | +0%    |
| Confirmed    | 1 new | +0%    |
| Deaths       | 0 new | +0%    |
| Recovered    | 0 new | +0%    |