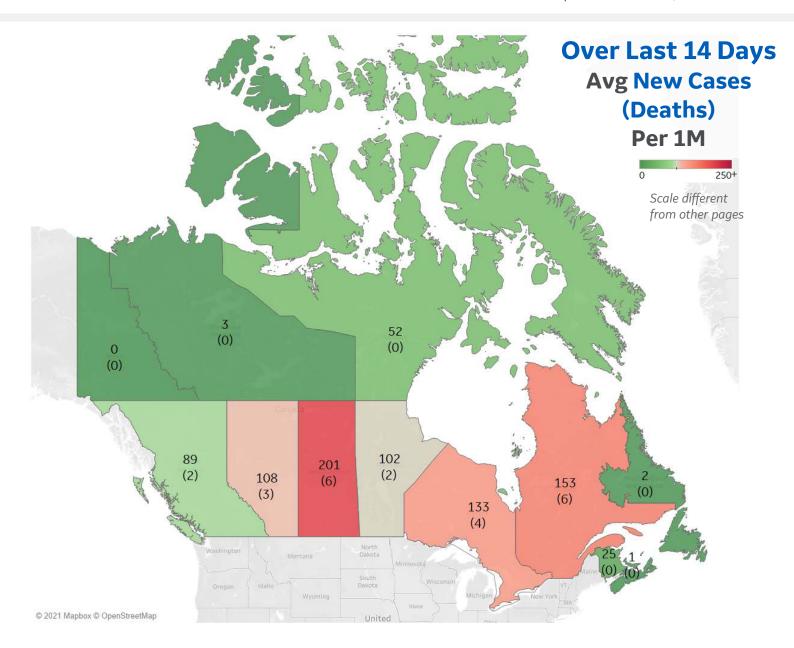

unty, NJ | 3,202 |
| Essex County, NJ   | 3,194 |
| Cameron County, TX | 3,169 |
| Union County, NJ   | 3,025 |
| Hidalgo County, TX | 2,839 |
| Hudson County, NJ  | 2,783 |
| Ocean County, NJ   | 2,775 |
| Bergen County, NJ  | 2,669 |
| Hampden County, MA | 2,594 |
|                    |       |

\* New York City counties aggregated into one reporting area

**Note:** Lists includes counties ≥ 250K population

**COMMAND CENTERS** 





## **Per 1M in Region**

|              | Today   | Change |
|--------------|---------|--------|
| Active Cases | 1,266   | -2.3%  |
| Confirmed    | 87 new  | +0.4%  |
| Deaths       | 3 new   | +0.6%  |
| Recovered    | 113 new | +0.6%  |

| 201 |
|-----|
| 153 |
| 133 |
| 108 |
| 102 |
| 89  |
|     |

<sup>\*</sup> Excludes regions with population < 1M





#### **Per 1M in Region**

|              | Today   | Change |
|--------------|---------|--------|
| Active Cases | 2,818   | +0.0%  |
| Confirmed    | 206 new | +0.6%  |
| Deaths       | 4 new   | +0.5%  |
| Recovered    | 201 new | +0.7%  |

| 325 |
|-----|
| 237 |
| 236 |
| 209 |
| 191 |
| 184 |
| 183 |
| 176 |
| 126 |
| 110 |
|     |

<sup>\*</sup> Excludes regions with population < 1M



**COMMAND CENTERS** 



## **Per 1M in Region**

|              | Today   | Change |
|--------------|---------|--------|
| Active Cases | 3,764   | +0.1%  |
| Confirmed    | 263 new | +0.6%  |
| Deaths       | 6 new   | +0.6%  |
| Recovered    | 253 new | +0.7%  |

| Rondônia         | 613 |
|------------------|-----|
| Amazonas         | 601 |
| MatoGrosso       | 371 |
| Santa Catarina   | 349 |