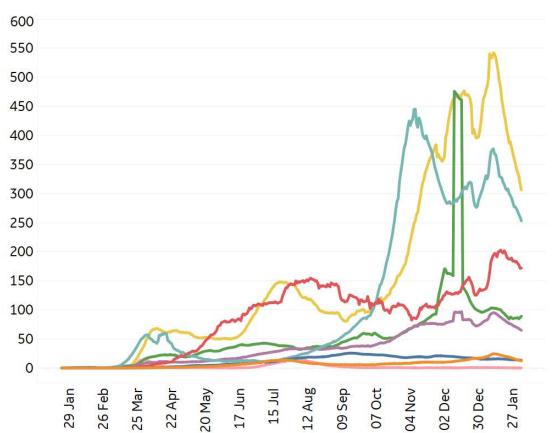

20



#### Avg. Daily New Cases / 1M

Over the last 14 days



| Per 1M:                 | New<br>Today | Change from 30 days ago |
|-------------------------|--------------|-------------------------|
| Active                  | 23           | +23%                    |
| Confirmed               | 67           | +22%                    |
| Deaths                  | 2            | +22%                    |
| Recovered               | 42           | +20%                    |
|                         | To Date      | Last 30 Days            |
| Worldwide Survival Rate | 97.8%        | 97.8%                   |

## **New Confirmed Cases & New Deaths**

Key World North America Europe Middle East Cent & South America Asia Africa Oceania

#### **New Confirmed Cases / 1M**

7-day rolling average



#### New Deaths / 1M

7-day rolling average





## **Top 50 Countries: Per 1M**

Updated 4 Feb 2021, 3:30 GMT

| 1 - 25         | Averag<br>last 7 |               |                    | <b>Total</b><br>Since 22 Jan |                 |           | Change from 14d Ago in 14 day avg of daily new |  |  |
|----------------|------------------|---------------|--------------------|------------------------------|-----------------|-----------|------------------------------------------------|--|--|
|                | New<br>Confirmed | New<br>Deaths | Total<br>Confirmed | Total<br>Recovered           | Total<br>Deaths | Confirmed | Deaths                                         |  |  |
| Belgium        | 206              | 3             | 61,813             | N/A**                        | 1,831