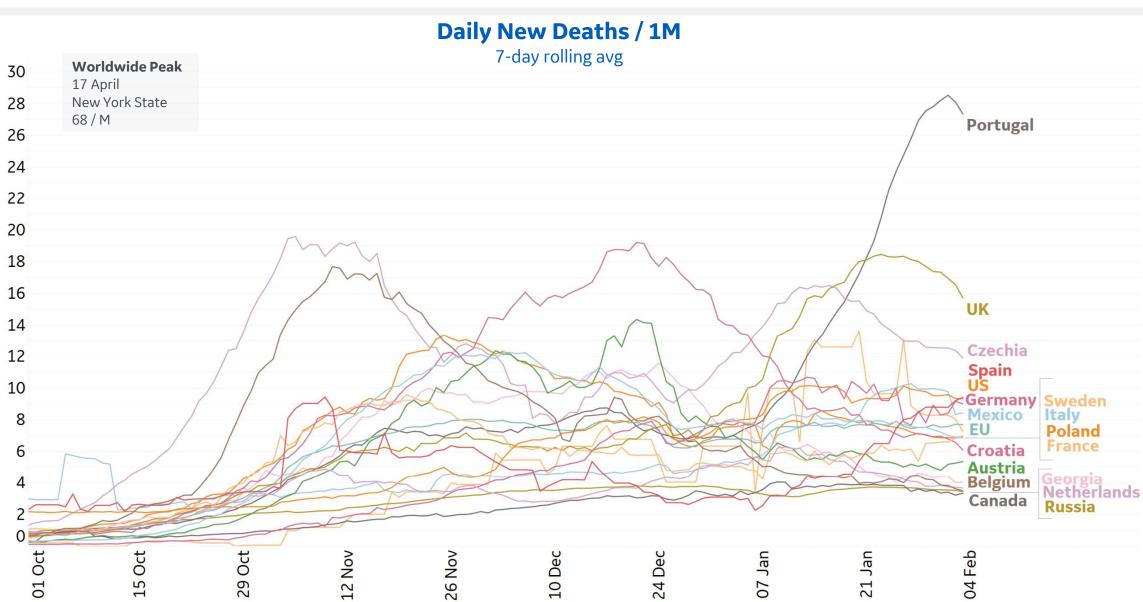

| 50,499    | 624    | -49%                                              | -14%   |
| Hawaii        | 91               | 1      | 26,286                       | N/A       | 413    | -35%                                              | 256%   |
| Alaska        | 164              | 3      | 54,820                       | N/A       | 279    | -31%                                              | -21%   |
| Vermont       | 136              | 1      | 12,329                       | 8,759     | 179    | -20%                                              | 8%     |

Sorted by Raw Total Deaths

<sup>\*</sup>Change from 14d ago: Compares 14d-avgs. of Daily New Cases/Deaths today with 14d-avgs. from 14d ago



# **New Confirmed Cases in Select Countries**







## **New Deaths in Select Countries**













## **Fatality Rate in Select Countries**





## **Daily & Total Vaccinations, Select Countries**







**US State Vaccinations to Date** 

**COMMAND CENTERS** 

Updated 4 Feb 2021, 3:30 GMT

| State         | % Fully<br>Vaccinated | % Rec'd at<br>Least 1 Dose | Population |
|---------------|-----------------------|----------------------------|------------|
| West Virginia | 4.0%                  | 10.9%                      | 1,792,147  |
| Alaska        | 3.8%                  | 13.4%                      | 731,545    |
| South Dakota  | 3.6%                  | 8.9%                       | 884,659    |
| North Dakota  | 3.6%                  | 9.5%                       | 762,062    |
| Vermont       | 3.1%                  | 8.9%                       | 623,989    |
| New Mex