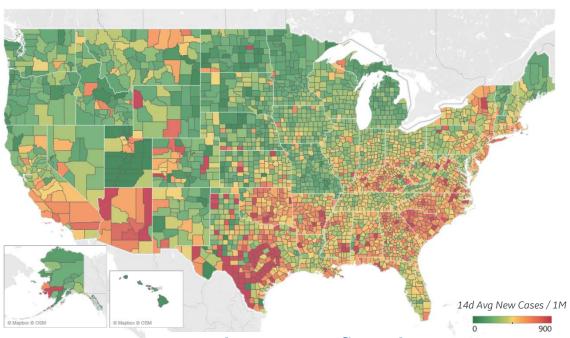

0   |

<sup>\*</sup> Excludes regions with population < 1M



**COMMAND CENTERS** 



#### **Per 1M in Region**

|              | Today   | Change |
|--------------|---------|--------|
| Active Cases | 2,131   | -1.2%  |
| Confirmed    | 94 new  | +0.6%  |
| Deaths       | 13 new  | +1.1%  |
| Recovered    | 107 new | +1.0%  |

| Distrito Federal    | 577 |
|---------------------|-----|
| Querétaro           | 273 |
| Baja California Sur | 216 |
| Morelos             | 168 |
| Nuevo León          | 146 |
| San Luis Potosí     | 131 |
| Guanajuato          | 123 |
| Sonora              | 112 |
| Aguascalientes      | 111 |
| Nacional            | 110 |



## **US Counties: Recent Cases and Deaths**

Updated 4 Feb 2021, 3:30 GMT

#### 15

#### **Average New Cases per 1M Over Last 14 Days**



#### **Top 10 by New Confirmed**

Avg New Confirmed Cases / 1M

| Webb County, TX        | 1,186 |
|------------------------|-------|
| Bexar County, TX       | 881   |
| Greenville County, SC  | 837   |
| Spartanburg County, SC | 832   |
| Pinal County, AZ       | 832   |
| Tarrant County, TX     | 823   |
| Maricopa County, AZ    | 792   |
| Nassau County, NY      | 783   |
| Riverside County, CA   | 773   |
| Suffolk County, NY     | 766   |

#### **Average New Deaths per 1M Over Last 14 Days**



#### **Top 10 by New Deaths**

Avg New Deaths/ 1M

| Madison County, AL     | 28 |  |
|------------------------|----|--|
| Jefferson County, AL   | 26 |  |
| Pima County, AZ        | 23 |  |
| Luzerne County, PA     | 21 |  |
| Los Angeles County, CA | 21 |  |
| Spartanburg County, SC | 20 |