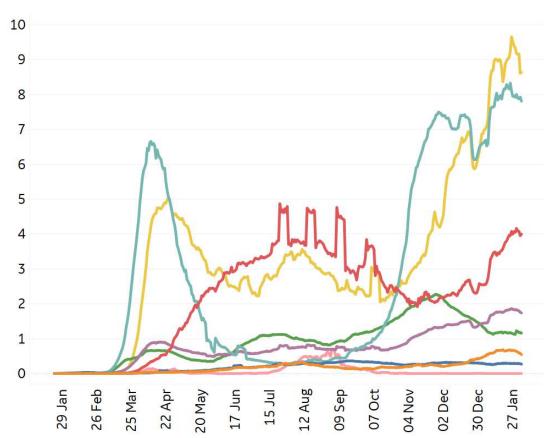

last 14 days



| Per 1M:                 | New<br>Today | Change from 30 days ago |
|-------------------------|--------------|-------------------------|
| Active                  | 23           | +23%                    |
| Confirmed               | 67           | +22%                    |
| Deaths                  | 2            | +22%                    |
| Recovered               | 42           | +20%                    |
|                         | To Date      | Last 30 Days            |
| Worldwide Survival Rate | 97.8%        | 97.8%                   |

## **New Confirmed Cases & New Deaths**

Key World North America Europe Middle East Cent & South America Asia Africa Oceania

#### **New Confirmed Cases / 1M**

7-day rolling average



#### New Deaths / 1M

7-day rolling average





## **Top 50 Countries: Per 1M**

Updated 4 Feb 2021, 3:30 GMT

| 1 - 25         | Averag<br>last 7 |               |                    | <b>Total</b><br>Since 22 Jan |                 |           | Change from 14d Ago in 14 day avg of daily new |  |  |
|----------------|------------------|---------------|--------------------|------------------------------|-----------------|-----------|------------------------------------------------|--|--|
|                | New<br>Confirmed | New<br>Deaths | Total<br>Confirmed | Total<br>Recovered           | Total<br>Deaths | Confirmed | Deaths                                         |  |  |
| Belgium        | 206              | 3             | 61,813             | N/A**                        | 1,831           | 13%       | -7%