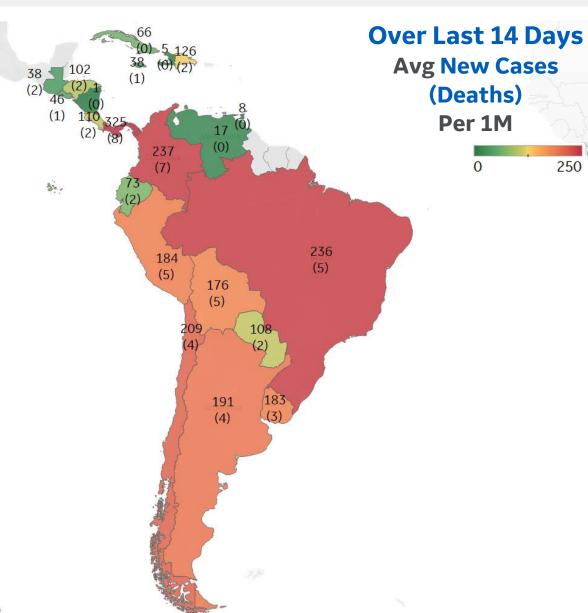

50K population

**COMMAND CENTERS** 





## **Per 1M in Region**

|              | Today   | Change |
|--------------|---------|--------|
| Active Cases | 1,266   | -2.3%  |
| Confirmed    | 87 new  | +0.4%  |
| Deaths       | 3 new   | +0.6%  |
| Recovered    | 113 new | +0.6%  |

| 201 |
|-----|
| 153 |
| 133 |
| 108 |
| 102 |
| 89  |
|     |

<sup>\*</sup> Excludes regions with population < 1M





#### **Per 1M in Region**

|              | Today   | Change |
|--------------|---------|--------|
| Active Cases | 2,818   | +0.0%  |
| Confirmed    | 206 new | +0.6%  |
| Deaths       | 4 new   | +0.5%  |
| Recovered    | 201 new | +0.7%  |

| 325 |
|-----|
| 237 |
| 236 |
| 209 |
| 191 |
| 184 |
| 183 |
| 176 |
| 126 |
| 110 |
|     |

<sup>\*</sup> Excludes regions with population < 1M



**COMMAND CENTERS** 



## **Per 1M in Region**

|              | Today   | Change |
|--------------|---------|--------|
| Active Cases | 3,764   | +0.1%  |
| Confirmed    | 263 new | +0.6%  |
| Deaths       | 6 new   | +0.6%  |
| Recovered    | 253 new | +0.7%  |

| Rondônia         | 613 |
|------------------|-----|
| Amazonas         | 601 |
| MatoGrosso       | 371 |
| Santa Catarina   | 349 |
| Espírito Santo   | 308 |
| Minas Gerais     | 295 |
| Distrito Federal | 295 |
| Paraná           | 290 |
| Sergipe          | 278 |
| Paraíba          | 270 |
|                  |     |

<sup>\*</sup> Excludes regions with population < 1M



**COMMAND CENTERS** 



#### **Per 1M in Region**

|              | Today   | Change |
|--------------|---------|--------|
| Active Cases | 245     | -1