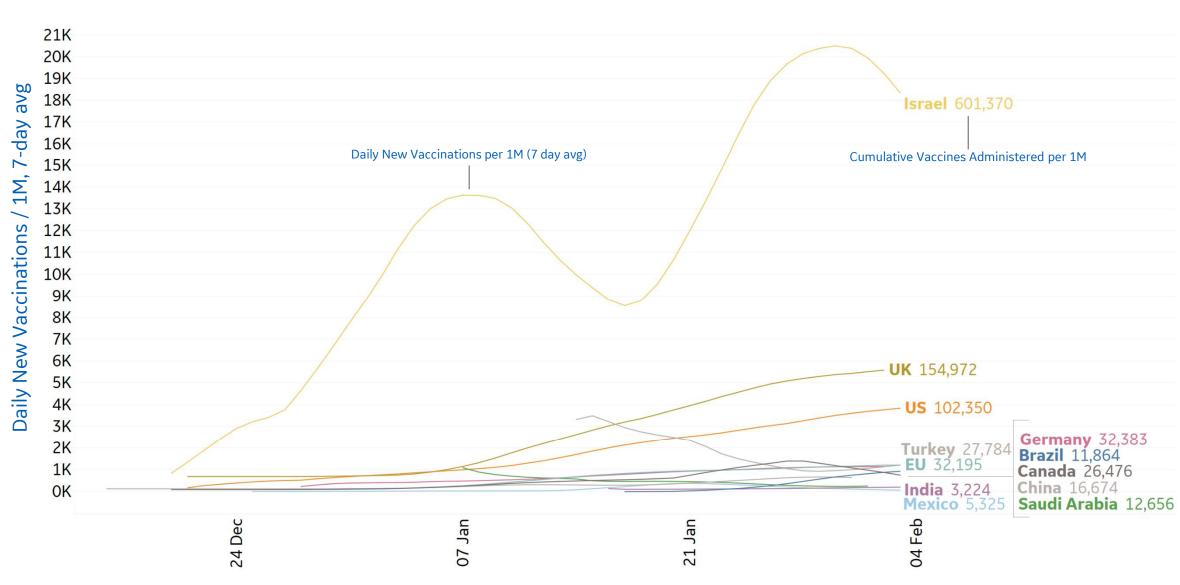

| 1      | 26,286                       | N/A       | 413    | -35%                                              | 256%   |
| Alaska        | 164              | 3      | 54,820                       | N/A       | 279    | -31%                                              | -21%   |
| Vermont       | 136              | 1      | 12,329                       | 8,759     | 179    | -20%                                              | 8%     |

Sorted by Raw Total Deaths

<sup>\*</sup>Change from 14d ago: Compares 14d-avgs. of Daily New Cases/Deaths today with 14d-avgs. from 14d ago



# **New Confirmed Cases in Select Countries**







## **New Deaths in Select Countries**













## **Fatality Rate in Select Countries**





## **Daily & Total Vaccinations, Select Countries**







**US State Vaccinations to Date** 

**COMMAND CENTERS** 

Updated 4 Feb 2021, 3:30 GMT

| State         | % Fully<br>Vaccinated | % Rec'd at<br>Least 1 Dose | Population |
|---------------|-----------------------|----------------------------|------------|
| West Virginia | 4.0%                  | 10.9%                      | 1,792,147  |
| Alaska        | 3.8%                  | 13.4%                      | 731,545    |
| South Dakota  | 3.6%                  | 8.9%                       | 884,659    |
| North Dakota  | 3.6%                  | 9.5%                       | 762,062    |
| Vermont       | 3.1%                  | 8.9%                       | 623,989    |
| New Mexico    | 3.0%                  | 10.4%                      | 2,096,829  |
| Tennessee     | 2.8%