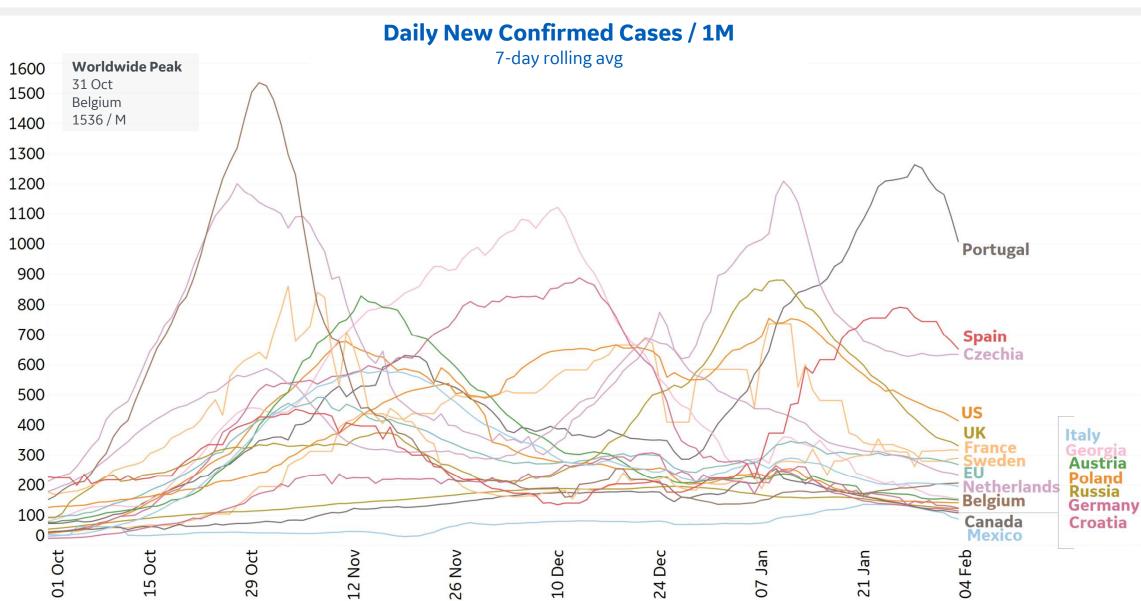

| 4      | 52,288                       | 50,499    | 624    | -49%                                              | -14%   |
| Hawaii        | 91               | 1      | 26,286                       | N/A       | 413    | -35%                                              | 256%   |
| Alaska        | 164              | 3      | 54,820                       | N/A       | 279    | -31%                                              | -21%   |
| Vermont       | 136              | 1      | 12,329                       | 8,759     | 179    | -20%                                              | 8%     |

Sorted by Raw Total Deaths

<sup>\*</sup>Change from 14d ago: Compares 14d-avgs. of Daily New Cases/Deaths today with 14d-avgs. from 14d ago



# **New Confirmed Cases in Select Countries**







## **New Deaths in Select Countries**













## **Fatality Rate in Select Countries**





## **Daily & Total Vaccinations, Select Countries**







**US State Vaccinations to Date** 

**COMMAND CENTERS** 

Updated 4 Feb 2021, 3:30 GMT

| State         | % Fully<br>Vaccinated | % Rec'd at<br>Least 1 Dose | Population |
|---------------|-----------------------|----------------------------|------------|
| West Virginia | 4.0%                  | 10.9%                      | 1,792,147  |
| Alaska        | 3.8%                  | 13.4%                      | 731,545    |
| South Dakota  | 3.6%                  | 8.9%                       | 884,659    |
| North Dakota  | 3.6%                  | 9.5%                       | 762,062    |
| Vermont       | 3.1%                  | 8.9%