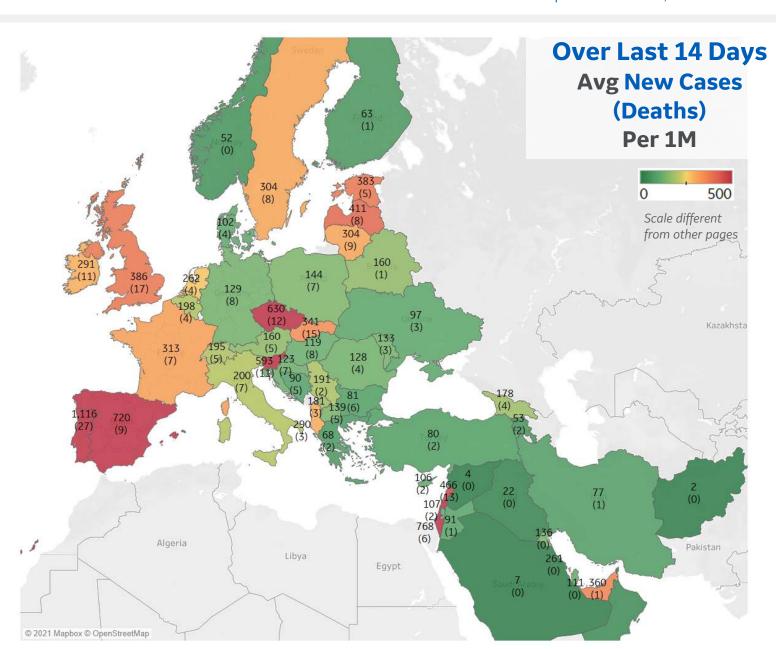

10,617,423 |
| Alabama        | 1.3%                  | 6.6%                       | 4,903,185  |
| Mississippi    | 0.9%                  | 7.5%                       | 2,976,149  |

**COMMAND CENTERS** 



## **Europe & Middle East**

## **Per 1M in Region**

|              | Today   | Change |
|--------------|---------|--------|
| Active Cases | 15,281  | +0.5%  |
| Confirmed    | 215 new | +0.6%  |
| Deaths       | 6 new   | +0.8%  |
| Recovered    | 129 new | +1%    |

#### **Most Daily New Cases / 1M**

| Portugal | 1,116 |
|----------|-------|
| Israel   | 768   |
| Spain    | 720   |
| Czechia  | 630   |
| Slovenia | 593   |
| Lebanon  | 466   |
| Latvia   | 411   |
| UK       | 386   |
| Estonia  | 383   |
| UAE      | 360   |

<sup>\*</sup> Excludes regions with population < 1M



**COMMAND CENTERS** 



#### **Per 1M in Region**

|              | Today   | Change |
|--------------|---------|--------|
| Active Cases | 2,131   | -1.2%  |
| Confirmed    | 94 new  | +0.6%  |
| Deaths       | 13 new  | +1.1%  |
| Recovered    | 107 new | +1.0%  |

| Distrito Federal    | 577 |
|---------------------|-----|
| Querétaro           | 273 |
| Baja California Sur | 216 |
| Morelos             | 168 |
| Nuevo León          | 146 |
| San Luis Potosí     | 131 |
| Guanajuato          | 123 |
| Sonora              | 112 |
| Aguascalientes      | 111 |
| Nacional            | 110 |



## **US Counties: Recent Cases and Deaths**

Updated 4 Feb 2021, 3:30 GMT

#### 15

#### **Average New Cases per 1M Over Last 14 Days**



#### **Top 10 by New Confirmed**

Avg New Confirmed Cases