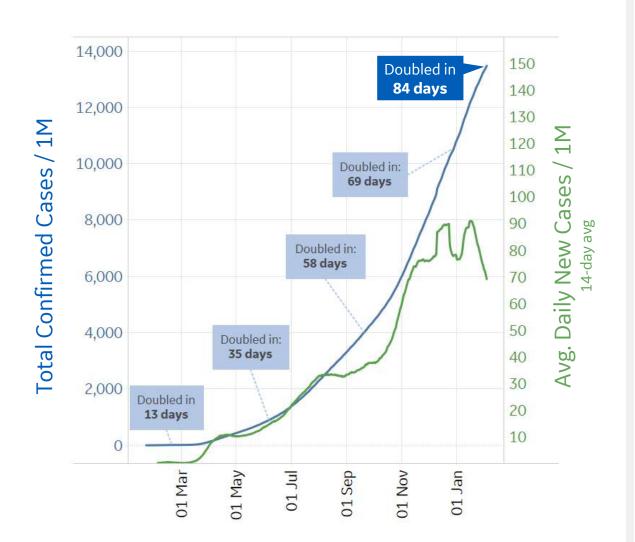

Updated 4 Feb 2021, 3:30 GMT

#### Trend since 22 Jan 2020



#### Avg. Daily New Cases / 1M

Over the last 14 days



| Per 1M:                 | New<br>Today | Change from 30 days ago |
|-------------------------|--------------|-------------------------|
| Active                  | 23           | +23%                    |
| Confirmed               | 67           | +22%                    |
| Deaths                  | 2            | +22%                    |
| Recovered               | 42           | +20%                    |
|                         | To Date      | Last 30 Days            |
| Worldwide Survival Rate | 97.8%        | 97.8%                   |

## **New Confirmed Cases & New Deaths**

Key World North America Europe Middle East Cent & South America Asia Africa Oceania

#### **New Confirmed Cases / 1M**

7-day rolling average



##