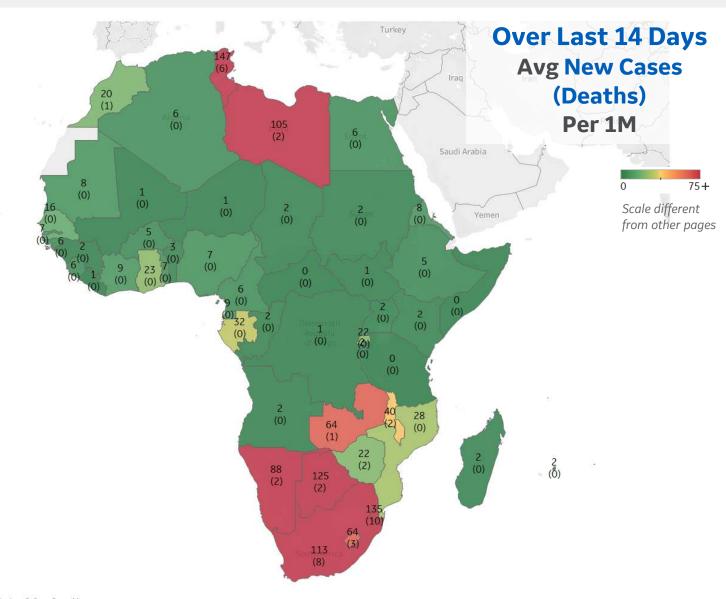

|
| Deaths       | 0 new | +0%    |
| Recovered    | 0 new | +0%    |

## Most Daily New Cases / 1M .....

| New Zealand | 1 |
|-------------|---|
| Australia   | 0 |



# Over Last 14 Days Avg New Cases (Deaths) Per 1M





**COMMAND CENTERS** 





## **Per 1M in Region**

|              | Today   | Change |
|--------------|---------|--------|
| Active Cases | 303     | -0.4%  |
| Confirmed    | 12 new  | +0.4%  |
| Deaths       | 1.0 new | +0.8%  |
| Recovered    | 12 new  | +0.5%  |

| Tunisia      | 147 |
|--------------|-----|
| Eswatini     | 135 |
| Botswana     | 125 |
| South Africa | 113 |
| Libya        | 105 |
| Namibia      | 88  |
| Lesotho      | 64  |
| Zambia       | 64  |
| Malawi       | 40  |
| Gabon        | 32  |

<sup>\*</sup> Excludes regions with population < 1M









\*\* Per 1M = Per 1 Million Population unless otherwise noted

**Johns Hopkins Coronavirus Resource Center:** 

https://coronavirus.jhu.edu/map.html

**Worldometer Coronavirus Reporting:** 

https://www.worldometers.info/coronavirus/

**Public Health England:** 

https://www.gov.uk/government/publications/covid-19-track-coronavirus-cases

US Department of Homeland Security, Homeland Infrastructure Foundation-Level Data:

https://hifld-geoplatform.opendata.arcgis.com/datasets/hospitals

City of New York, NYC Health:

https://www1.nyc.gov/site/doh/covid/covid-19-data.page

**Chicago Coronavirus Latest Data:** 

https://www.chicago.gov/city/en/sites/covid-19/home/latest-data.html

National Health Commission of the PRC:

http://www.nhc.gov.cn/xcs/yqtb/202003/bf66696029ba420098164607240