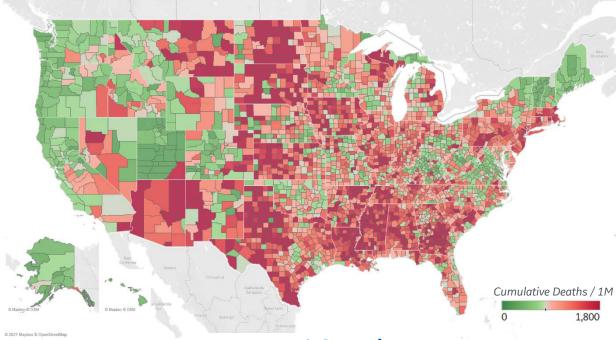

CA   | 17 |  |
|                        |    |  |

**Note:** Lists includes counties ≥ 250K population



# **US Counties: Cumulative Cases and Deaths**

Updated 4 Feb 2021, 3:30 GMT

16

## **Confirmed Cases per 1M to date**



#### **Top 10 Counties**

Total Confirmed Cases / 1M

|                           | •       |
|---------------------------|---------|
| Lubbock County, TX        | 151,760 |
| Webb County, TX           | 145,172 |
| Miami-Dade County, FL     | 138,594 |
| El Paso County, TX        | 136,813 |
| Utah County, UT           | 133,897 |
| San Bernardino County, CA | 126,582 |
| Providence County, RI     | 120,087 |
| Brown County, WI          | 119,493 |
| Salt Lake County, UT      | 113,113 |
| Los Angeles County, CA    | 112,533 |

## Reported Deaths per 1M to date



#### **Top 10 Counties**

Total Reported Deaths / 1M

| New York City*     | 5,046 |
|--------------------|-------|
| Passaic County, NJ | 3,202 |
| Essex County, NJ   | 3,194 |
| Cameron County, TX | 3,169 |
| Union County, NJ   | 3,025 |
| Hidalgo County, TX | 2,839 |
| Hudson County, NJ  | 2,783 |
| Ocean County, NJ   | 2,775 |
| Bergen County, NJ  | 2,669 |
| Hampden County, MA | 2,594 |
|                    |       |

\* New York City counties aggregated into one reporting area

**Note:** Lists includes counties ≥ 250K population

**COMMAND CENTERS** 





## **Per 1M in Region**

|              | Today   | Change |
|--------------|---------|--------|
| Active Cases | 1,266   | -2.3%  |
| Confirmed    | 87 new  | +0.4%  |
| Deaths       | 3 new   | +0.6%  |
| Recovered    | 113 new