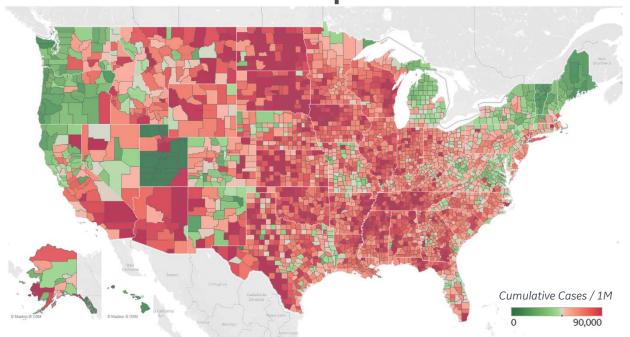

## **United States: Per 1M**

Updated 4 Feb 2021, 3:30 GMT

| 1 - 25 |     | Average over last 7 days |       | <b>Total</b><br>Since 22 Jan |       | Change from 14d Ago<br>in 14 day avg of daily new |  |
|--------|-----|--------------------------|-------|------------------------------|-------|---------------------------------------------------|--|
|        | New | New                      | Total | Total                        | Total |                                                   |  |