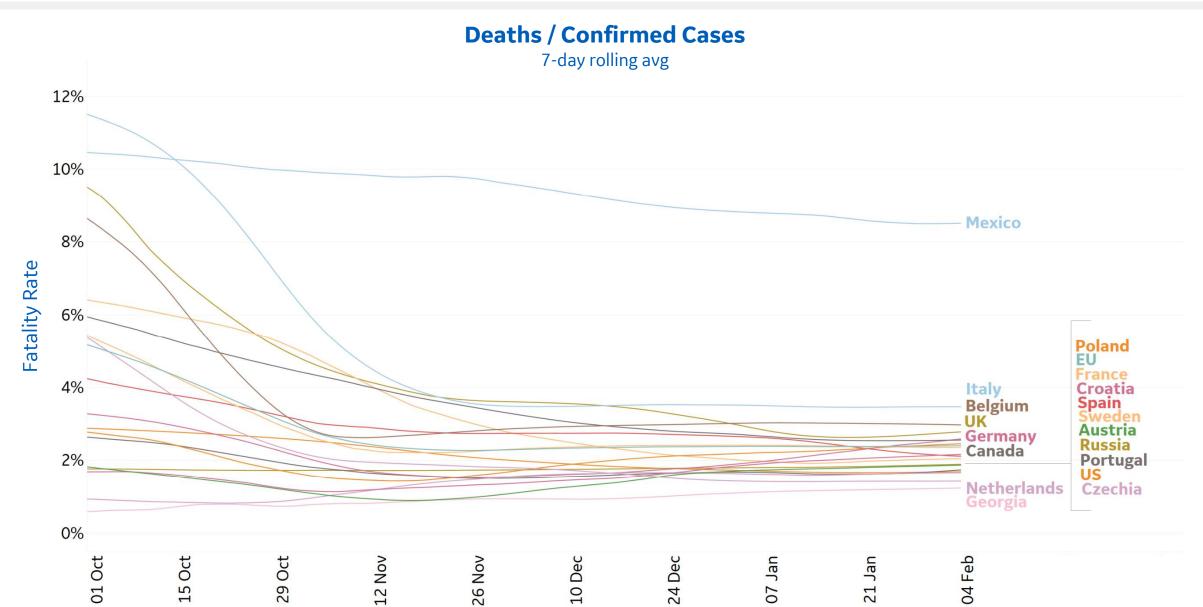

## **New Confirmed Cases & New Deaths**

Key World North America Europe Middle East Cent & South America Asia Africa Oceania