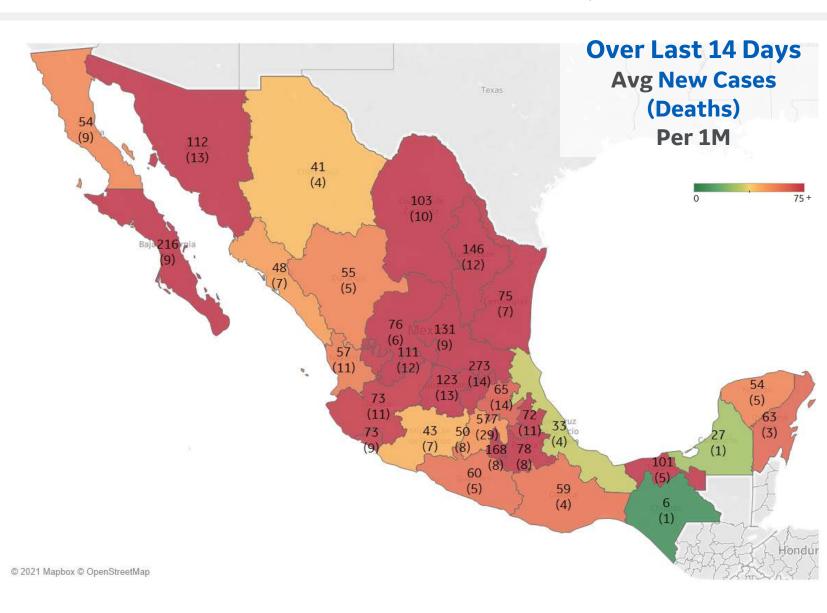

Czechia  | 630   |
| Slovenia | 593   |
| Lebanon  | 466   |
| Latvia   | 411   |
| UK       | 386   |
| Estonia  | 383   |
| UAE      | 360   |

<sup>\*</sup> Excludes regions with population < 1M



**COMMAND CENTERS** 



#### **Per 1M in Region**

|              | Today   | Change |
|--------------|---------|--------|
| Active Cases | 2,131   | -1.2%  |
| Confirmed    | 94 new  | +0.6%  |
| Deaths       | 13 new  | +1.1%  |
| Recovered    | 107 new | +1.0%  |

| Distrito Federal    | 577 |
|---------------------|-----|
| Querétaro           | 273 |
| Baja California Sur | 216 |
| Morelos             | 168 |
| Nuevo León          | 146 |
| San Luis Potosí     | 131 |
| Guanajuato          | 123 |
| Sonora              | 112 |
| Aguascalientes      | 111 |
| Nacional            | 110 |



## **US Counties: Recent Cases and Deaths**

Updated 4 Feb 2021, 3:30 GMT

#### 15

#### **Average New Cases per 1M Over Last 14 Days**



#### **Top 10 by New Confirmed**

Avg New Confirmed Cases / 1M

| Webb County, TX        | 1,186 |
|------------------------|-------|
| Bexar County, TX       | 881   |
| Greenville County, SC  | 837   |
| Spartanburg County, SC | 832   |
| Pinal County, AZ       | 832   |
| Tarrant County, TX     | 823   |
| Maricopa County, AZ    | 792   |
| Nassau County, NY      | 783   |
| Riverside County, CA   | 773   |
| Suffolk County, NY     | 766   |

#### **Average New Deaths per 1M Over Last 14 Days**



#### **Top 10 by New Deaths**

Avg New Deaths/ 1M

| Madison County, AL     | 28 |  |
|------------------------|----|--|
| Jefferson County, AL   | 26 |