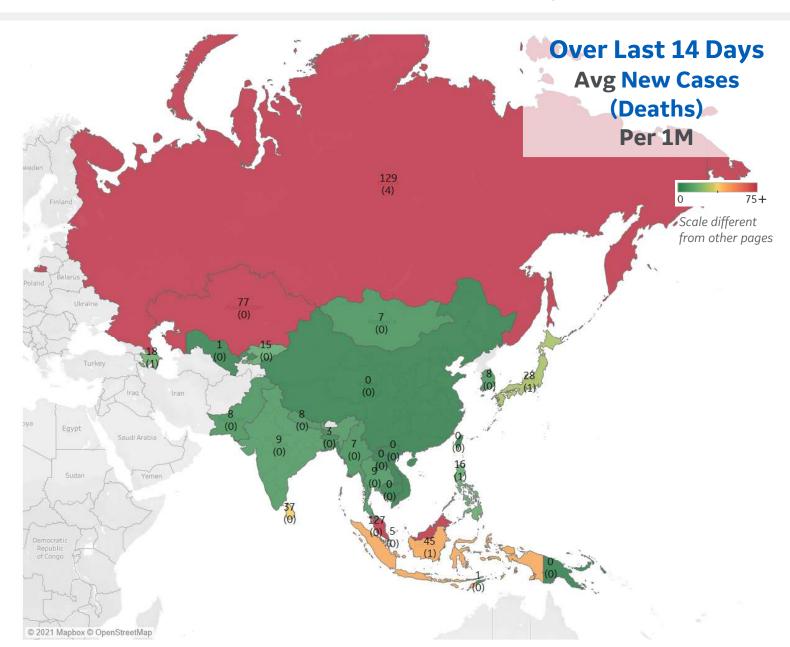

o Santo   | 308 |
| Minas Gerais     | 295 |
| Distrito Federal | 295 |
| Paraná           | 290 |
| Sergipe          | 278 |
| Paraíba          | 270 |
|                  |     |

<sup>\*</sup> Excludes regions with population < 1M



**COMMAND CENTERS** 



#### **Per 1M in Region**

|              | Today   | Change |
|--------------|---------|--------|
| Active Cases | 245     | -1.2%  |
| Confirmed    | 13 new  | +0.3%  |
| Deaths       | 0.3 new | +0.3%  |
| Recovered    | 15 new  | +0.4%  |

| Russia      | 129 |
|-------------|-----|
| Malaysia    | 127 |
| Kazakhstan  | 77  |
| Indonesia   | 45  |
| Sri Lanka   | 37  |
| Japan       | 28  |
| Azerbaijan  | 18  |
| Philippines | 16  |
| Kyrgyzstan  | 15  |
| India       | 9   |

<sup>\*</sup> Excludes regions with population < 1M



#### **Per 1M in Region**

|              | Today | Change |
|--------------|-------|--------|
| Active Cases | 61    | +0%    |
| Confirmed    | 1 new | +0%    |
| Deaths       | 0 new | +0%    |
| Recovered    | 0 new | +0%    |

## Most Daily New Cases / 1M .....

| New Zealand | 1 |
|-------------|---|
| Australia   | 0 |



# Over Last 14 Days Avg New Cases (Deaths) Per 1M





**COMMAND CENTERS** 





## **Per 1M in Region**

|              | Today   | Change |
|--------------|---------|--------|
| Active Cases | 303     | -0.4%  |
| Confirmed    | 12 new  | +0.4%  |
| Deaths       | 1.0 new | +0.8%  |
| Recovered    | 12 new  | +0.5%  |

| Tunisia      | 147 |
|--------------|-----|
| Eswatini     | 135 |
| Botswana     | 125 |
| South Africa | 113 |
| Libya        | 105 |
| Nami