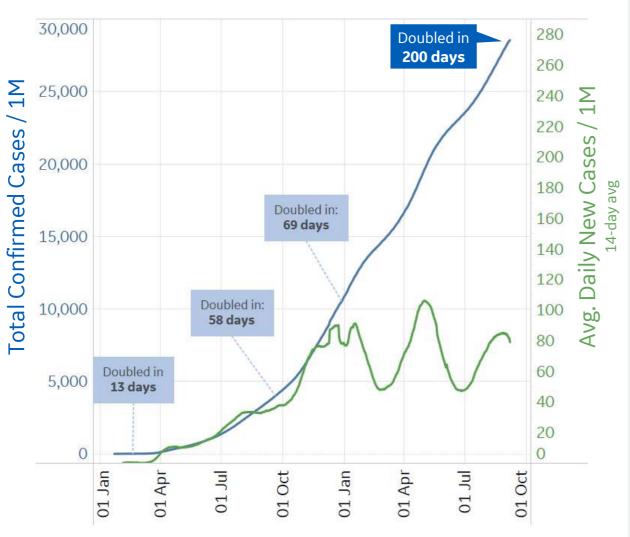

GE Healthcare







| Per 1M:                 | New<br>Today | Change from<br>30 days ago |
|-------------------------|--------------|----------------------------|
| Active                  | 53           | +9%                        |
| Confirmed               | 54           | +9%                        |
| Deaths                  | 1            | +7%                        |
| Recovered               | 89           | +10%                       |
|                         | To Date      | Last 30 Days               |
| Worldwide Survival Rate | 97.9%        | 98.5%                      |
|                         |              |                            |



\*Large jump in Middle East confirmed cases due to batched reporting of 823,225 new cases in **Turkey** on 10 Dec 2020 \*Significant drop in **Fr