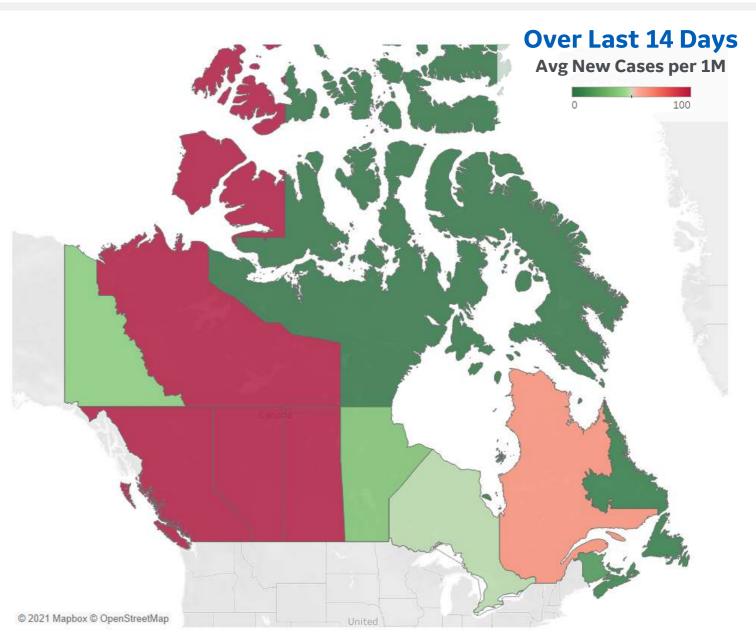

dated 07 September 2021, 3:30 GMT

| F            | Per 1M in Region |        |
|--------------|------------------|--------|
|              | Today            | Change |
| Active Cases | 39,536           | +0.3%  |
| Confirmed    | 111              | +0.3%  |
| Deaths       | 0                | +0.1%  |
| Recovered    | 79               | +0.2%  |

#### Average Daily New Cases & Deaths per 1M Over Last 14 Days

|                  | •     |        |
|------------------|-------|--------|
|                  | Cases | Deaths |
| Alberta          | 228   | 1      |
| Saskatchewan     | 202   | 1      |
| British Columbia | 131   | 1      |
| Quebec           | 64    | 0      |
| Ontario          | 48    | 0      |
| Manitoba         | 35    | 0      |

\*Regional data last updated 15 Aug 2021





| •••••••••••••••••••••••••••••••••••••• |        |        |
|----------------------------------------|--------|--------|
|                                        | Today  | Change |
| Active Cases                           | 74,942 | +0.1%  |
| Confirmed                              | 66     | +0.1%  |
| Deaths                                 | 2      | +0.1%  |
| Recovered                              | 93     | +0.1%  |

#### Average Daily New Cases & Deaths per 1M Over Last 14 Days

.....

|                     | Cases | Deaths |
|---------------------|-------|--------|
| Cuba                | 658   | 7      |
| Costa Rica          | 459   | 4      |
| Jamaica             | 224   | 6      |
| Guatemala           | 193   | 3      |
| Trinidad and Tobago | 137   | 5      |
| Honduras