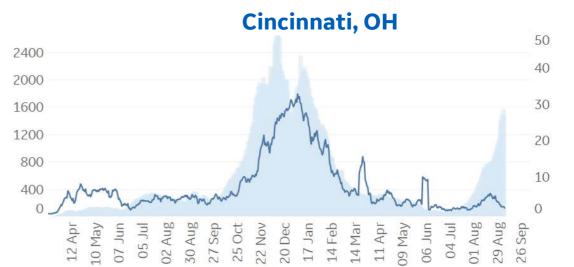

0

15

10

5

0

26 Sep

01 Aug 29 Aug

04 Jul



16 Updated 07 September 2021, 3:30 GMT



30 Aug

27 Sep

25 Oct

22 Nov

02 Aug

05 Jul



**Bradford**, UK

**Orlando**, FL



# **Daily New Deaths** 7-day Rolling Avg / 1M (Lines)

## 600 400 200 7-day Rolling Avg 0 10 May 12 Apr UN Jun 1000

1000

800



20 Dec 17 Jan 14 Feb

14 Mar

11 Apr 09 May 06 Jun

\*Bradford last updated 4/16









Daily New Confirmed Cases / 1M (Bars)

Tampa, FL 25 1000 20 800 15 600 10 400 5 200 0 0 01 Aug 12 Apr 10 May 02 Aug 30 Aug 27 Sep 25 Oct 17 Jan 14 Mar 11 Apr 09 May 29 Aug 26 Sep 05 Jul 22 Nov lul 40 07 Jun 20 Dec 14 Feb 06 Jun



**Toronto, CA** 



# **Daily New Deaths** 7-day Rolling Avg / 1M (Lines)



# **Feature: Trends in CC Ecosystem Cities**

## **Bakersfield, CA**



Los Angeles, CA







## Hanford, CA

**Daily New Deaths** 7-day Rolling Avg / 1M (Lines)



| Per          | <sup>.</sup> 1M in Regio | on     |
|--------------|--------------------------|--------|
|              | Today                    | Change |
| Active Cases | 70,592                   | +0.2%  |
| Confirmed    | 136                      | +0.2%  |
| Deaths       | 2                        | +0.1%  |
| Recovered    | 194                      | +0.3%  |

#### Average Daily New Cases & Deaths per 1M Over Last 14 Days

.....

|                    | Cases | Deaths |
|--------------------|-------|--------|
| Israel             | 978   | 3      |
| Georgia            | 875   | 19     |
| Kosovo             | 863   | 12     |
| UK                 | 522   | 2      |
| West Bank and Gaza | 451   | 2      |
| No