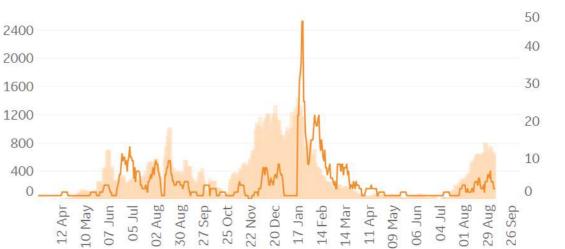

20

15

10

5

0

26 Sep

01 Aug 29 Aug

04 Jul



16 Updated 07 September 2021, 3:30 GMT



30 Aug

27 Sep

25 Oct

22 Nov

02 Aug

05 Jul



**Bradford**, UK

**Orlando**, FL



# **Daily New Deaths** 7-day Rolling Avg / 1M (Lines)

## 600 400 200 7-day Rolling Avg 0 10 May 12 Apr UN Jun 1000

1000

800



20 Dec 17 Jan 14 Feb

14 Mar

11 Apr 09 May 06 Jun

\*Bradford last updated 4/16









Daily New Confirmed Cases / 1M (Bars)

Tampa, FL 25 1000 20 800 15 600 10 400 5 200 0 0 01 Aug 12 Apr 10 May 02 Aug 30 Aug 27 Sep 25 Oct 17 Jan 14 Mar 11 Apr 09 May 29 Aug 26 Sep 05 Jul 22 Nov lul 40 07 Jun 20 Dec 14 Feb 06 Jun



**Toronto, CA** 



# **Daily New Deaths** 7-day Rolling Avg / 1M (Lines)



# **Feature: Trends in CC Ecosystem Cities**

## **Bakersfield, CA**



Los Angeles, CA







## Hanford, CA

**Daily New Deaths** 7-day Rolling Avg / 1M (Lines)



| Per          | <sup>.</sup> 1M in Regio | on     |
|--------------|--------------------------|--------|
|              | Today                    | Change |
| Active Cases | 70,592                   | +0.2%  |
| Confirmed    | 136                      | +0.2%  |
| Deaths       | 2                        | +0.1%  |
| Recovered    | 194                      | +0.3%  |

#### Average Daily New Cases & Deaths per 1M Over Last 14 Days

.....

|                    | Cases | Deaths |
|--------------------|-------|--------|
| Israel             | 978   | 3      |
| Georgia            | 875   | 19     |
| Kosovo             | 863   | 12     |
| UK                 | 522   | 2      |
| West Bank and Gaza | 451   | 2      |
|