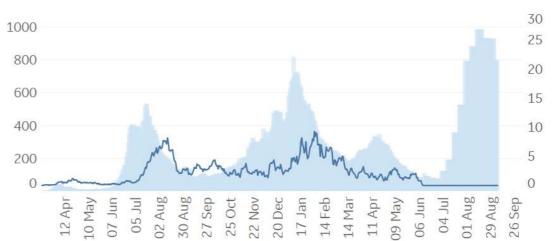

gencies are excluded from these calculations

**Sources**: Our World in Data US State Vaccination Data; CDC COVID-19 Vaccine Tracker



### UK Excess Deaths Variance by Age Group compared to 2015-19 avg for same period (2021 up to Week 32)





### US Excess Deaths Variance by Age Group compared to 2015-19 avg for same period (2021 up to Week 28)





30

20

10

0

30

20

10

26 Sep

26 Sep

**Daily New Deaths** 

/ 1M (Lines)

7-day Rolling Avg

Updated 07 September 2021, 3:30 GMT 15

01 Aug 29 Aug

01 Aug 29 Aug







Daily New Confirmed Cases / 1M (Bars)

# **Feature: Trends in CC Ecosystem Cities**

30

25

20

15

10

5

0

26 Sep

01 Aug 29 Aug

04 Jul



16 Updated 07 September 2021, 3:30 GMT



30 Aug

27 Sep

25 Oct

22 Nov

02 Aug

05 Jul



**Bradford**, UK

**Orlando**, FL



# **Daily New Deaths** 7-day Rolling Avg / 1M (Lines)

## 600 400 200 7-day Rolling Avg 0 10 May 12 Apr UN Jun 1000

1000

800



20 Dec 17 Jan 14 Feb

14 Mar

11 Apr 09 May 06 Jun

\*Bradford last updated 4/16









Daily New Confirmed Cases / 1M (Bars)

Tampa, FL 25 1000 20 800 15 600 10 400 5 200 0 0 01 Aug 12 Apr 10 May 02 Aug 30 Aug 27 Sep 25 Oct 17 Jan 14 Mar 11 Apr 09 May 29 Aug 26 Sep 05 Jul 22 Nov lul 40 07 Jun 20 Dec 14 Feb 06 Jun



**Toronto, CA** 



# **Daily New Deaths** 7-day Rolling Avg / 1M (Lines)



# **Feature: Trends in CC Ecosystem Cities**

## **Bakersfield, CA**



Los Angeles, CA







## Hanford, CA

**Daily New Deaths** 7-day Rolling Avg / 1M (Lines)



| Per          | <sup>.</sup> 1M in Regio | on     |
|--------------|--------------------------|--------