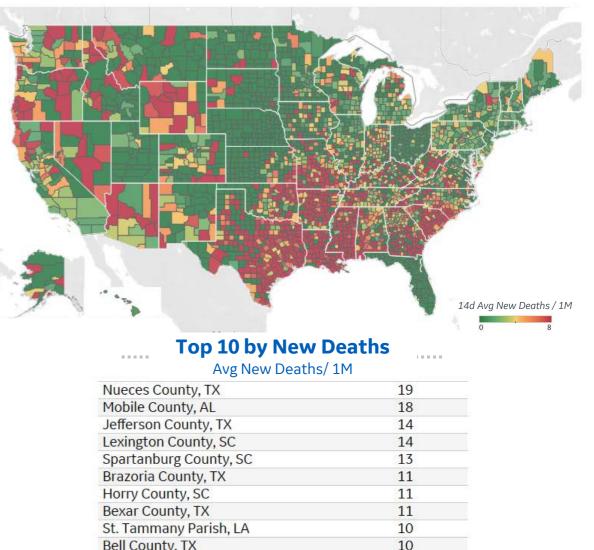

>Tamaulipas<br>Yucatán<br>Quintana Roo<br>Sonora | 179<br>168<br>154<br>126<br>126<br>122<br>121 | 10<br>10<br>4<br>5<br>8<br>7 |

Excl. countries with population < 1M





# Average New Cases per 1M Over Last 14 Days



**Top 10 by New Confirmed** .... Avg New Confirmed Cases / 1M

| <u> </u>                |       |
|-------------------------|-------|
| Lee County, FL          | 1,417 |
| Polk County, FL         | 1,351 |
| Lexington County, SC    | 1,263 |
| Escambia County, FL     | 1,254 |
| Marion County, FL       | 1,225 |
| Manatee County, FL      | 1,160 |
| Horry County, SC        | 1,072 |
| Pasco County, FL        | 1,059 |
| Hillsborough County, FL | 1,052 |
| Spartanburg County, SC  | 1,050 |
|                         |       |

# Average New Deaths per 1M Over Last 14 Days



Bell County, TX

#### **Note:** Lists includes counties ≥ 250K population

\*Nebraska data not available



169,139

164,497



Updated 07 September 2021, 3:30 GMT 22

## **Confirmed Cases per 1M to date**



## **Reported Deaths per 1M to date**



**Note:** Lists includes counties ≥ 250K population

Nueces County, TX

Providence County, RI

aggregated into one reporting area



.....

#### Updated 07 September 2021, 3:30 GMT

| F            | Per 1M in Region |        |
|--------------|------------------|--------|
|              | Today            | Change |
| Active Cases | 39,536           | +0.3%  |
| Confirmed    | 111              | +0.3%  |
| Deaths       | 0                | +0.1%  |
| Recovered    | 79               | +0.2%  |

#### Average Daily New Cases & Deaths per 1M Over