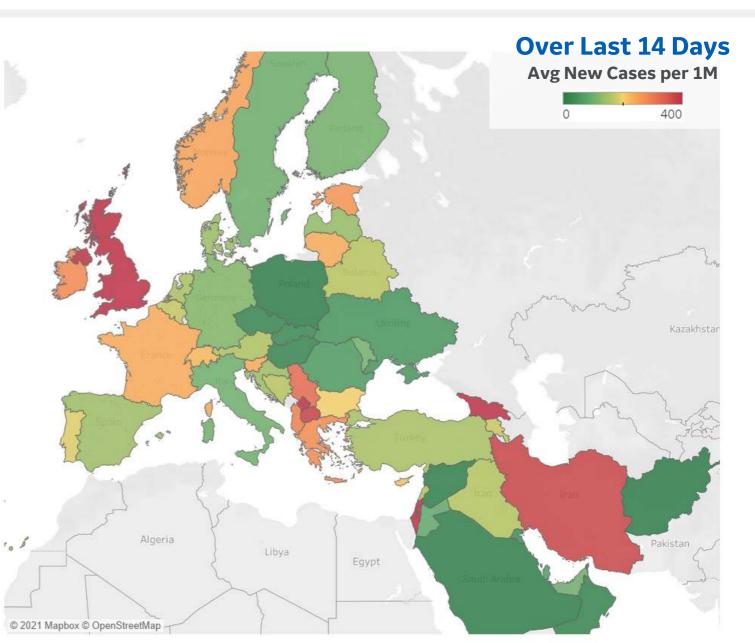

er Last 14 Days

.....

|                    | Cases | Deaths |
|--------------------|-------|--------|
| Israel             | 978   | 3      |
| Georgia            | 875   | 19     |
| Kosovo             | 863   | 12     |
| UK                 | 522   | 2      |
| West Bank and Gaza | 451   | 2      |
| North Macedonia    | 379   | 14     |
| Iran               | 375   | 7      |
| Serbia             | 324   | 1      |
| Albania            | 292   | 1      |
| Ireland            | 278   | 1      |
| Greece             | 273   | 4      |
| Estonia            | 262   | 1      |
| Norway             | 247   | 0      |
| France             | 236   | 2      |
| Slovenia           | 236   | 1      |

Top 15 countries selected by 14-day avg new cases per 1M Excl. countries with population < 1M





|                                                                                                   | Per 1M in Region                              |                              |
|---------------------------------------------------------------------------------------------------|-----------------------------------------------|------------------------------|
|                                                                                                   | Today                                         | Change                       |
| Active Cases                                                                                      | 24,587                                        | +0.2%                        |
| Confirmed