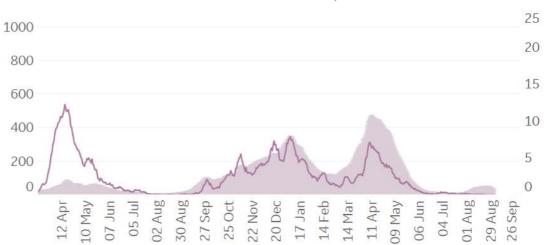

er 2021, 3:30 GMT 15

01 Aug 29 Aug

01 Aug 29 Aug







Daily New Confirmed Cases / 1M (Bars)

# **Feature: Trends in CC Ecosystem Cities**

30

25

20

15

10

5

0

26 Sep

01 Aug 29 Aug

04 Jul



16 Updated 07 September 2021, 3:30 GMT



30 Aug

27 Sep

25 Oct

22 Nov

02 Aug

05 Jul



**Bradford**, UK

**Orlando**, FL



# **Daily New Deaths** 7-day Rolling Avg / 1M (Lines)

## 600 400 200 7-day Rolling Avg 0 10 May 12 Apr UN Jun 1000

1000

800



20 Dec 17 Jan 14 Feb

14 Mar

11 Apr 09 May 06 Jun

\*Bradford last updated 4/16









Daily New Confirmed Cases / 1M (Bars)

Tampa, FL 25 1000 20 800 15 600 10 400 5 200 0 0 01 Aug 12 Apr 10 May 02 Aug 30 Aug 27 Sep 25 Oct 17 Jan 14 Mar 11 Apr 09 May 29 Aug 26 Sep 05 Jul 22 Nov lul 40 07 Jun 20 Dec 14 Feb 06 Jun



**Toronto, CA** 



# **Daily New Deaths** 7-day Rolling Avg / 1M (Lines)



# **Feature: Trends in CC Ecosystem Cities**

## **Bakersfield, CA**



Los Angeles, CA







## Hanford, CA

**Daily New Deaths** 7-day Rolling Avg / 1M (Lines)



| Per          | <sup>.</sup> 1M in Regio | on     |
|--------------|--------------------------|--------|
|              | Today                    | Change |
| Active Cases | 70,592                   | +0.2%  |
| Confirmed    | 136                      | +0.2%  |
| Deaths       | 2                        | +0.1%  |
| Recovered    | 194                      | +0.3%  |

#### Average Daily New Cases & Deaths per 1M Over Last 14 Days

.....

|                    | Cases | Deaths |
|--------------------|-------|--------|
| Israel             | 978   | 3      |
| Georgia