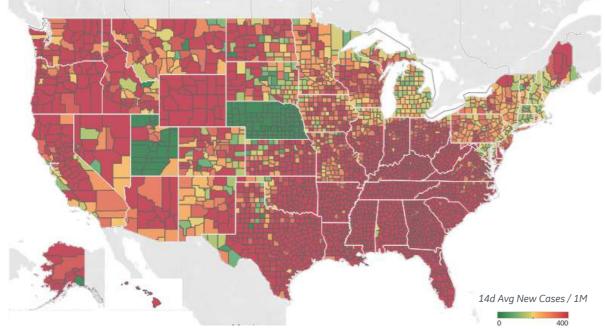

r>Nuevo León<br>Campeche<br>Nayarit<br>Tamaulipas<br>Yucatán                           | 179<br>168<br>154<br>126<br>126               | 10<br>10<br>4                |
| Querétaro<br>Nuevo León<br>Campeche<br>Nayarit<br>Tamaulipas                                      | 179<br>168<br>154<br>126<br>126               | 10<br>10<br>4<br>5           |
| Querétaro<br>Nuevo León<br>Campeche<br>Nayarit<br>Tamaulipas<br>Yucatán<br>Quintana Roo           | 179<br>168<br>154<br>126<br>126<br>122<br>121 | 10<br>10<br>4<br>5           |
| Querétaro<br>Nuevo León<br>Campeche<br>Nayarit<br>Tamaulipas<br>Yucatán<br>Quintana Roo<br>Sonora | 179<br>168<br>154<br>126<br>126<br>122<br>121 | 10<br>10<br>4<br>5<br>8<br>7 |

Excl. countries with population < 1M





# Average New Cases per 1M Over Last 14 Days



**Top 10 by New Confirmed** .... Avg New Confirmed Cases / 1M

| <u> </u>                |       |
|-------------------------|-------|
| Lee County, FL          | 1,417 |
| Polk County, FL         | 1,351 |
| Lexington County, SC    | 1,263 |
| Escambia County, FL     | 1,254 |
| Marion County, FL       | 1,225 |
| Manatee County, FL      | 1,160 |
| Horry County, SC        | 1,072 |
| Pasco County, FL        | 1,059 |
| Hillsborough County, FL | 1,052 |
| Spartanburg County, SC  | 1,050 |
|                         |       |

# Average New Deaths per 1M Over Last 14 Days



Bell County, TX

#### **Note:** Lists includes counties ≥ 250K population

\*Nebraska data not available



169,139

164,497



Updated 07 September 2021, 3:30 GMT 22

## **Confirmed Cases per 1M to date**



## **Rep