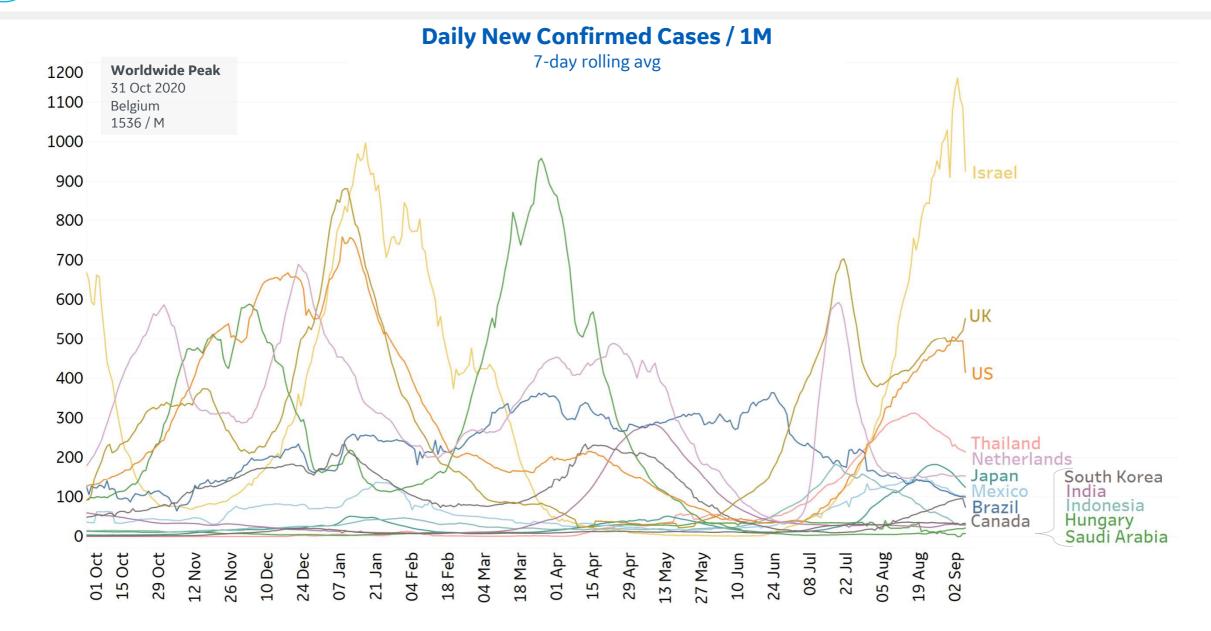

| 0%                                | 124%        | Vermont       | 154                 | 1             | 29,125             | 26,850                       | 282             | 28%                                | 50%               |

Change from 14d ago: Compares 14d-avgs. of Daily New Cases/Deaths today with 14d-avgs from 14d ago Estimated Recovered: Cases 14d ago - Deaths today

# New Confirmed Cases in Select Countries

Updated 07 September 2021, 3:30 GMT 7









# **Cumulative Deaths in Select Countries**

Updated 07 September 2021, 3:30 GMT 9











# **Daily & Total Vaccinations, Select Countries** ڔ؞ٛٛۅٵ

**GE Healthcare** ee 86 **COMMAND CENTERS** 

Updated 07 September 2021, 3:30 GMT 11

#### Select countries with data available



most current reported data per country



| State         | % Fully<br>Vaccinated | % Rec'd at<br>Least 1 Dose | Population |
|---------------|-----------------------|----------------------------|------------|
| Vermont       | 68.1%                 | 76.4%                      | 623,989    |
| Connecticut   | 66.4%                 | 74.1%                      | 3,565,287  |
| Massachusetts | 66.3%                 | 75.7%                      | 6,892,503  |
| Maine         | 66.2%                 | 72.0