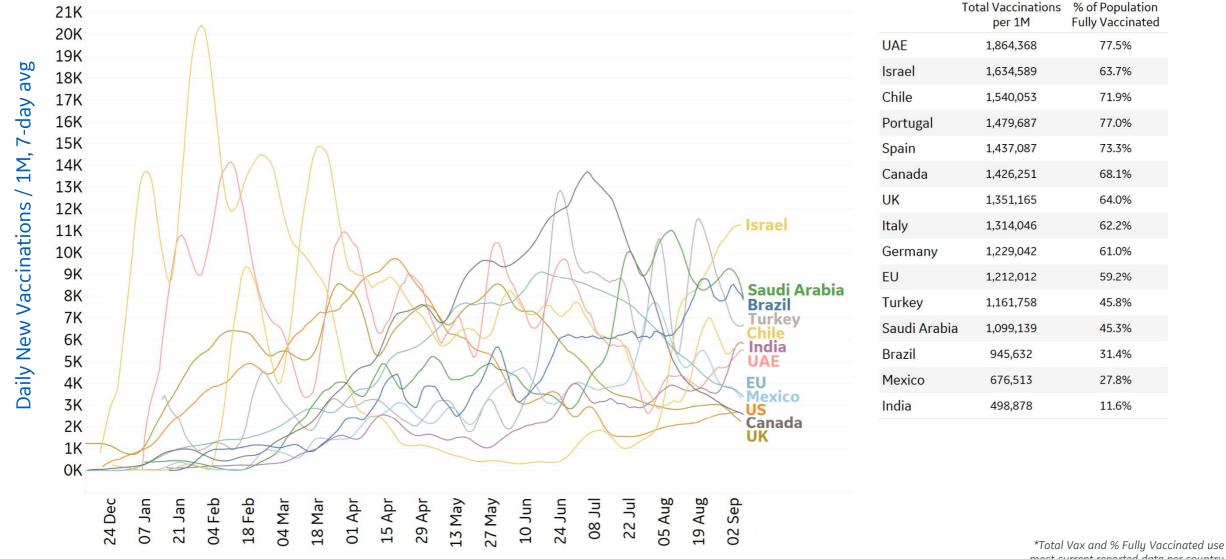

| 0%                                | 124%        | Vermont       | 154                 | 1             | 29,125             | 26,850                       | 282             | 28%                                | 50%               |

Change from 14d ago: Compares 14d-avgs. of Daily New Cases/Deaths today with 14d-avgs from 14d ago Estimated Recovered: Cases 14d ago - Deaths today

# New Confirmed Cases in Select Countries

Updated 07 September 2021, 3:30 GMT 7









# **Cumulative Deaths in Select Countries**

Updated 07 September 2021, 3:30 GMT 9











# **Daily & Total Vaccinations, Select Countries** ڔ؞ٛٛۅٵ

**GE Healthcare** ee 86 **COMMAND CENTERS** 

Updated 07 September 2021, 3:30 GMT 11

#### Select countries with data available



most current reported data per country



| State         | % Fully<br>Vaccinated | % Rec'd at<br>Least 1 Dose | Population |
|---------------|-----------------------|----------------------------|------------|
| Vermont       | 68.1%                 | 76.4%                      | 623,989    |
| Connecticut   | 66.4%                 | 74.1%                      | 3,565,287  |
| Massachusetts | 66.3%                 | 75.7%                      | 6,892,503  |
| Maine         | 66.2%                 | 72.0%                      | 1,344,212  |
| Rhode Island  | 65.3%                 | 72.2%                      | 1,059,361  |
| New Jersey    | 62.0%                 | 70.4%                      | 8,882,190  |
| Maryland      | 61.9%                 | 68.6%                      | 6,045,680  |