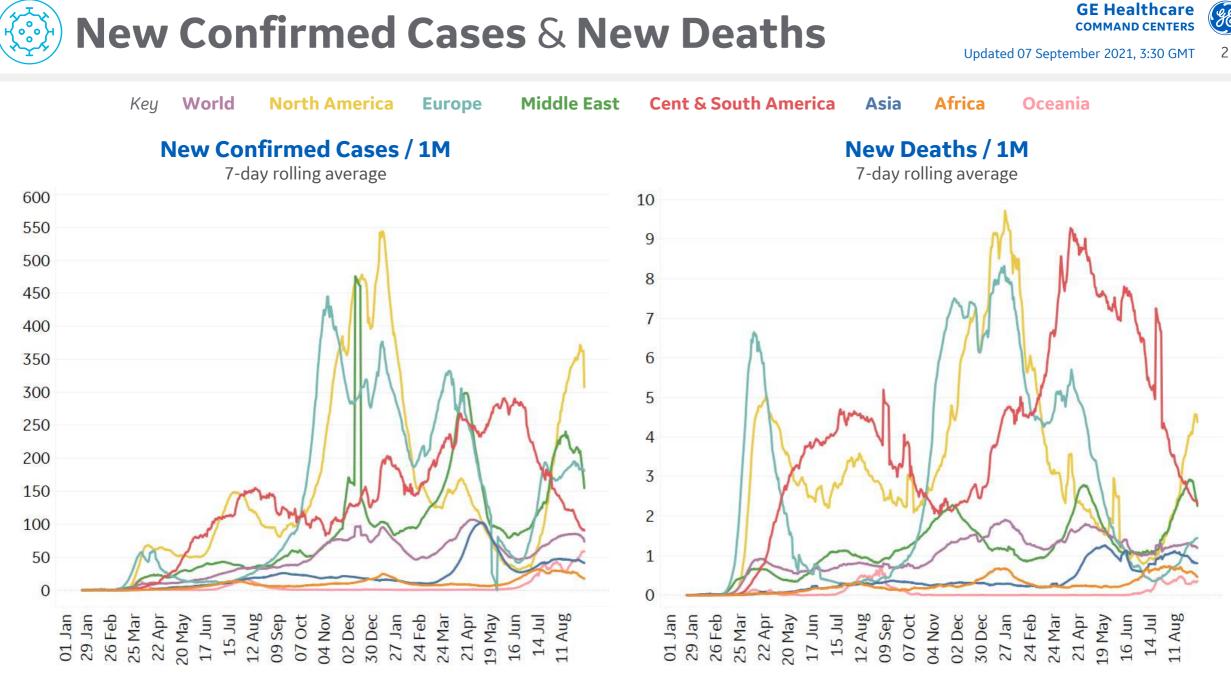

GE Healthcare







| Per 1M:                 | New<br>Today | Change from<br>30 days ago |
|-------------------------|--------------|----------------------------|
| Active                  | 53           | +9%                        |
| Confirmed               | 54           | +9%                        |
| Deaths                  | 1            | +7%                        |
| Recovered               | 89           | +10%                       |
|                         | To Date      | Last 30 Days               |
| Worldwide Survival Rate | 97.9%        | 98.5%                      |
|                         |              |                            |



\*Large jump in Middle East confirmed cases due to batched reporting of 823,225 new cases in **Turkey** on 10 Dec 2020 \*Significant drop in **France** and **EU** due to batched reporting adjustment on 20 May 2021





|                 | Averag<br>last 7 |               |                    | <b>Total</b><br>Since 22 Jan |                 | <b>Change fro</b><br>14 day avg o |        |                  | Averag<br>last 7 |               |                    | <b>Total</b><br>Since 22 Jan |                 | Change from<br>14 day avg o |        |
|-----------------|------------------|---------------|--------------------|------------------------------|-----------------|-----------------------------------|--------|------------------|------------------|---------------|--------------------|--