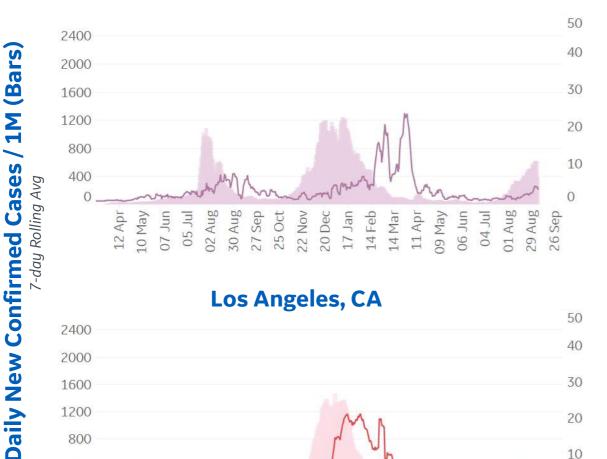

tem Cities**

30

25

20

15

10

5

0

26 Sep

01 Aug 29 Aug

04 Jul



16 Updated 07 September 2021, 3:30 GMT



30 Aug

27 Sep

25 Oct

22 Nov

02 Aug

05 Jul



**Bradford**, UK

**Orlando**, FL



# **Daily New Deaths** 7-day Rolling Avg / 1M (Lines)

## 600 400 200 7-day Rolling Avg 0 10 May 12 Apr UN Jun 1000

1000

800



20 Dec 17 Jan 14 Feb

14 Mar

11 Apr 09 May 06 Jun

\*Bradford last updated 4/16









Daily New Confirmed Cases / 1M (Bars)

Tampa, FL 25 1000 20 800 15 600 10 400 5 200 0 0 01 Aug 12 Apr 10 May 02 Aug 30 Aug 27 Sep 25 Oct 17 Jan 14 Mar 11 Apr 09 May 29 Aug 26 Sep 05 Jul 22 Nov lul 40 07 Jun 20 Dec 14 Feb 06 Jun



**Toronto, CA** 



# **Daily New Deaths** 7-day Rolling Avg / 1M (Lines)



# **Feature: Trends in CC Ecosystem Cities**

## **Bakersfield, CA**



Los Angeles, CA







## Hanford, CA

**Daily New Deaths** 7-day Rolling Avg / 1M (Lines)



| Per          | <sup>.</sup> 1M in Regio | on     |
|--------------|--------------------------|--------|
|              | Today                    | Change |
| Active Cases | 70,592                   | +0.2%  |
| Confirmed    | 136                      | +0.2%  |
| Deaths       | 2                        | +0.1%  |
| Recovered    | 194                      | +0.3%  |

#### Average Daily New Cases & Deaths per 1M Over Last 14 Days

.....

|                    | Cases | Deaths |
|--------------------|-------|--------|
| Israel             | 978   | 3      |
| Georgia            | 875   | 19     |
| Kosovo             | 863   | 12     |
| UK                 | 522   | 2      |
| West Bank and Gaza