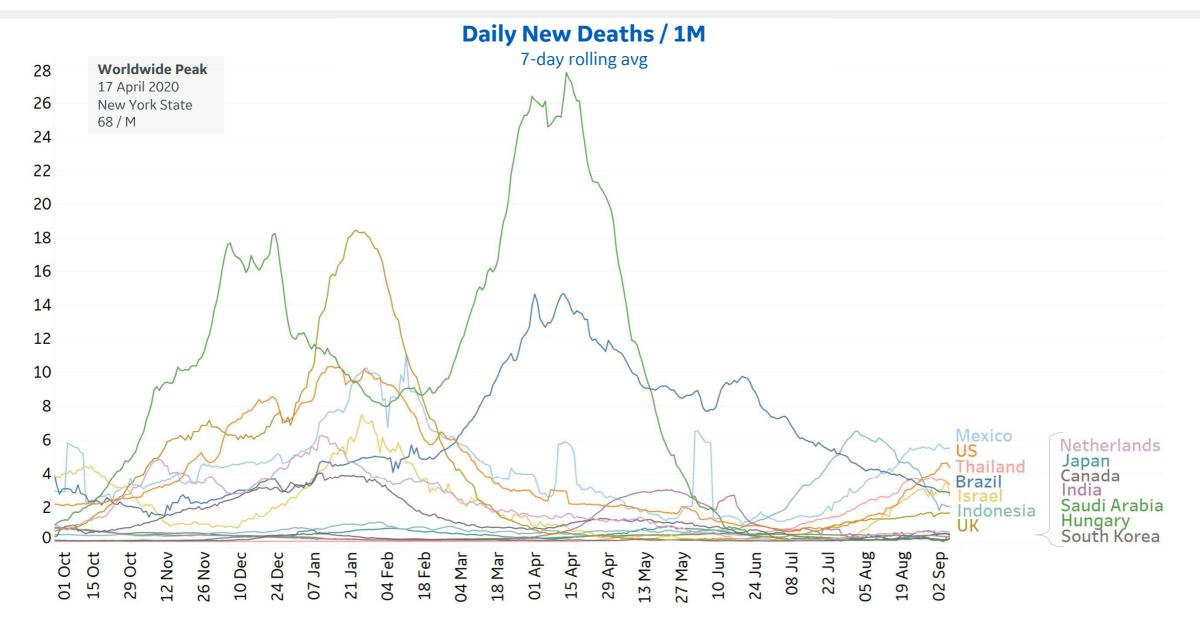

| 0%                                | 124%        | Vermont       | 154                 | 1             | 29,125             | 26,850                       | 282             | 28%                                | 50%               |

Change from 14d ago: Compares 14d-avgs. of Daily New Cases/Deaths today with 14d-avgs from 14d ago Estimated Recovered: Cases 14d ago - Deaths today

# New Confirmed Cases in Select Countries

Updated 07 September 2021, 3:30 GMT 7









# **Cumulative Deaths in Select Countries**

Updated 07 September 2021, 3:30 GMT 9











# **Daily & Total Vaccinations, Select Countries** ڔ؞ٛٛۅٵ

**GE Healthcare** ee 86 **COMMAND CENTERS** 

Updated 07 September 2021, 3:30 GMT 11

#### Select countries with data available



most current reported data per country



| State         | % Fully<br>Vaccinated | % Rec'd at<br>Least 1 Dose | Population |
|---------------|-----------------------|----------------------------|------------|
| Vermont       | 68.1%                 | 76.4%                      | 623,989    |
| Connecticut   | 66.4%                 | 74.1%                      | 3,565,287  |
| Massachusetts | 66.3%                 | 75.7%                      | 6,892,503  |
| Maine         | 66.2%                 | 72.0%