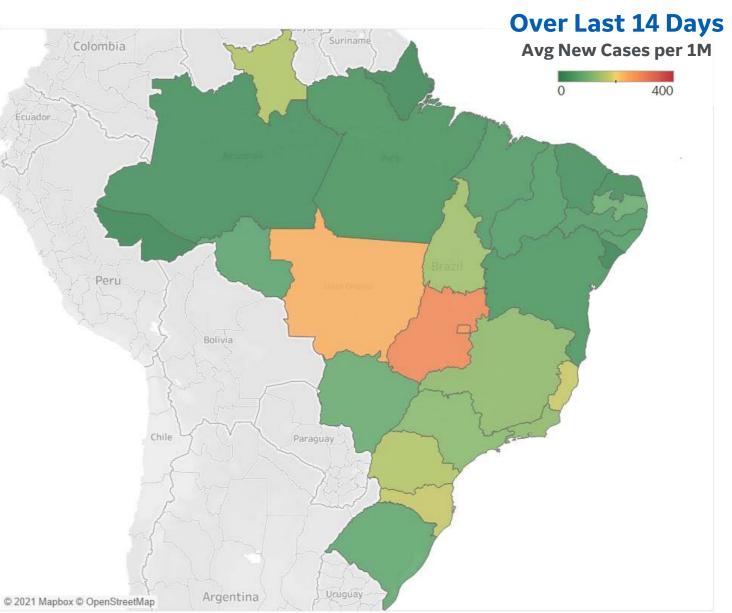

Cases & Deaths per 1M Over Last 14 Days

|                   | Cases | Deaths |
|-------------------|-------|--------|
| Goiás             | 288   | 5      |
| Distrito Federal  | 262   | 5      |
| MatoGrosso        | 233   | 4      |
| Espírito Santo    | 176   | 3      |
| Santa Catarina    | 174   | 3      |
| Paraná            | 157   | 5      |
| Tocantins         | 141   | 2      |
| Rio de Janeiro    | 125   | 8      |
| Minas Gerais      | 124   | 3      |
| São Paulo         | 120   | 4      |
| Paraíba           | 91    | 1      |
| MatoGrosso do Sul | 87    | 4      |
| Rio Grande do Sul | 76    | 2      |
| Rondônia          | 70    | 1      |
| Alagoas           | 55    | 2      |

Top 15 countries selected by 14-day avg new cases per 1M Excl. countries with population < 1M





GE Healthcare

Updated 07 September 2021, 3:30 GMT

| Per 1M in Region |        |        |  |
|------------------|--------|--------|--|
|                  | Today  | Change |  |
| Active Cases     | 13,201 | +0.3%  |  |
| Confirmed        | 35     | +0.3%  |  |
| Deaths           | 1      | +0.4%  |  |
| Recovered        | 37     | +0.3%  |  |

#### Average Daily New Cases & Deaths per 1M Over Last 14 Days

|             | Cases | Deaths |
|-------------|-------|--------|
| Mongolia    | 855   | 1      |
| Malaysia    | 639   | 9      |
| Azerbaijan  | 358   | 4      |
| Kazakhstan  | 286   | 7      |
| Sri Lanka   | 239   | 9      |
| Thailand    | 233   | 4      |
| Timor-Leste | 179   | 2      |
| Philippines | 160   | 2      |
| Japan       | 147   | 0      |
| Vietnam     | 131