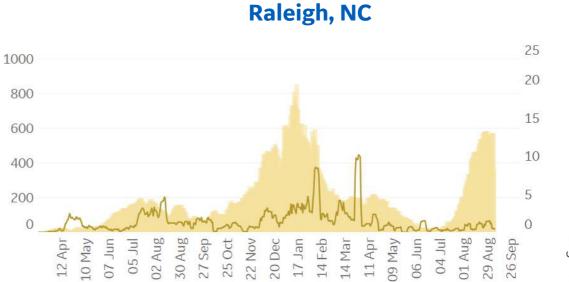

Updated 07 September 2021, 3:30 GMT 15

01 Aug 29 Aug

01 Aug 29 Aug







Daily New Confirmed Cases / 1M (Bars)

# **Feature: Trends in CC Ecosystem Cities**

30

25

20

15

10

5

0

26 Sep

01 Aug 29 Aug

04 Jul



16 Updated 07 September 2021, 3:30 GMT



30 Aug

27 Sep

25 Oct

22 Nov

02 Aug

05 Jul



**Bradford**, UK

**Orlando**, FL



# **Daily New Deaths** 7-day Rolling Avg / 1M (Lines)

## 600 400 200 7-day Rolling Avg 0 10 May 12 Apr UN Jun 1000

1000

800



20 Dec 17 Jan 14 Feb

14 Mar

11 Apr 09 May 06 Jun

\*Bradford last updated 4/16









Daily New Confirmed Cases / 1M (Bars)

Tampa, FL 25 1000 20 800 15 600 10 400 5 200 0 0 01 Aug 12 Apr 10 May 02 Aug 30 Aug 27 Sep 25 Oct 17 Jan 14 Mar 11 Apr 09 May 29 Aug 26 Sep 05 Jul 22 Nov lul 40 07 Jun 20 Dec 14 Feb 06 Jun



**Toronto, CA** 



# **Daily New Deaths** 7-day Rolling Avg / 1M (Lines)



# **Feature: Trends in CC Ecosystem Cities**

## **Bakersfield, CA**



Los Angeles, CA







## Hanford, CA

**Daily New Deaths** 7-day Rolling Avg / 1M (Lines)



| Per          | <sup>.</sup> 1M in Regio | on     |
|--------------|--------------------------|--------|
|              | Today                    | Change |
| Active Cases | 70,592                   | +0.2%  |
| Confirmed    | 136                      | +0.2%  |
| Deaths       | 2                        | +0.1%  |
| Recovered    | 194                      | +0.3%  |

#### Average Daily New Cases & Deaths per 1M Over Last 14 Days

.....

|                    | Cases | Deaths |
|--------------------|-------|--------|
| Israel             | 978   | 3