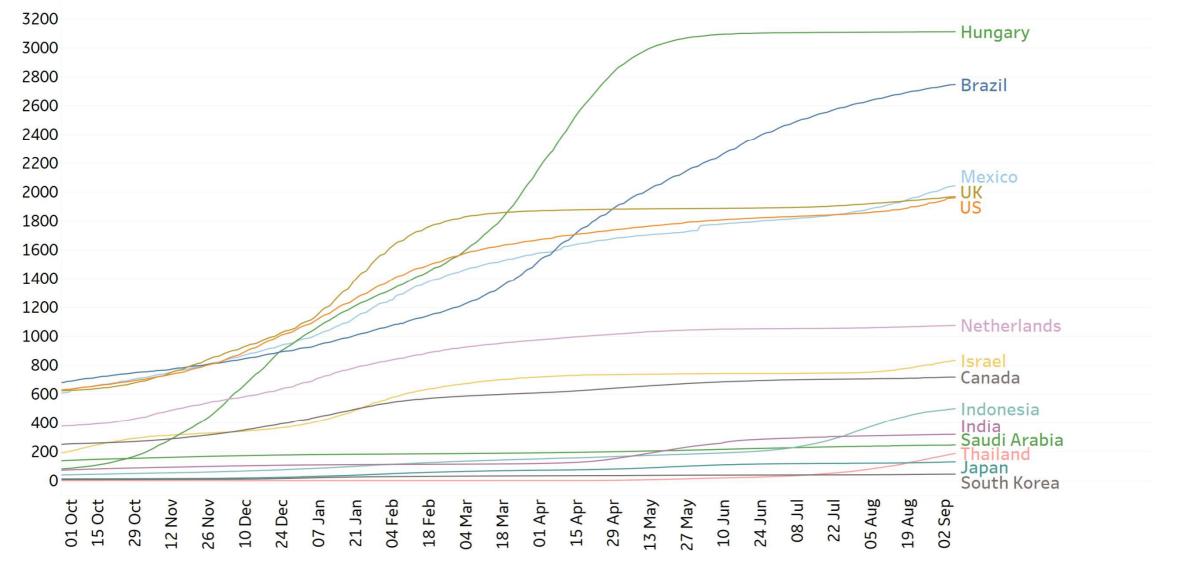

| 0%                                | 124%        | Vermont       | 154                 | 1             | 29,125             | 26,850                       | 282             | 28%                                | 50%               |

Change from 14d ago: Compares 14d-avgs. of Daily New Cases/Deaths today with 14d-avgs from 14d ago Estimated Recovered: Cases 14d ago - Deaths today

# New Confirmed Cases in Select Countries

Updated 07 September 2021, 3:30 GMT 7









# **Cumulative Deaths in Select Countries**

Updated 07 September 2021, 3:30 GMT 9











# **Daily & Total Vaccinations, Select Countries** ڔ؞ٛٛۅٵ

**GE Healthcare** ee 86 **COMMAND CENTERS** 

Updated 07 September 2021, 3:30 GMT 11

#### Select countries with data available



most current reported data per country



| State         | % Fully<br>Vaccinated | % Rec'd at<br>Least 1 Dose | Population |
|---------------|-----------------------|----------------------------|------------|
| Vermont       | 68.1%                 | 76.4%                      | 623,989    |
| Connecticut   | 66.4%                 | 74.1%                      | 3,565,287  |
| Massachusetts | 66.3%                 | 75.7%                      | 6,892,503  |
| Maine         | 66.2%                 | 72.0%                      | 1,344,212  |
| Rhode Island  | 65.3%                 | 72.2%