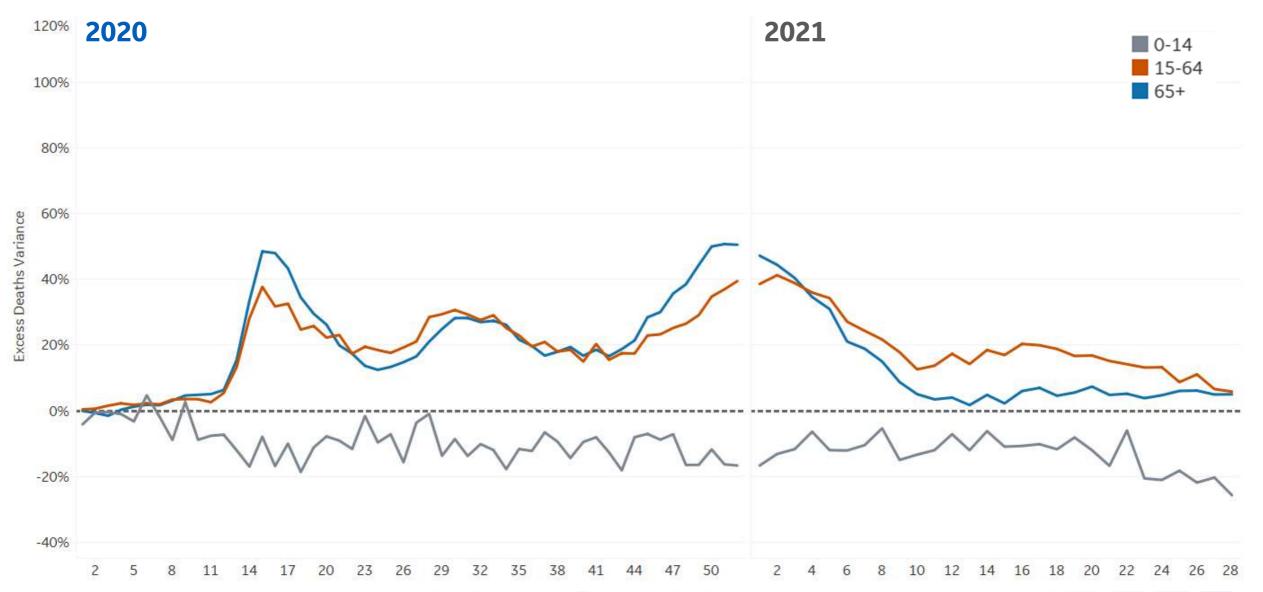

Updated 07 September 2021, 3:30 GMT 6

|                                     | Average<br>last 7                                                                                                |               |                         | <b>Total</b><br>Since 22 Jan |                                                                                                                                                                                                                                                                                                                                                                                                                                                                                                                                                                                                                                                                                                                                                                                                                                                                                                                                                                                                                                                                                                                                                                                                                                                                                                                                                                                                                                                                                                                                                                                                                                                                                                                                                                                                                                                                                                                                                                                                                                                                                                                                | <b>Change fro</b><br>14 day avg o |             |               | Average<br>last 7 ( |               |                    | <b>Total</b><br>Since 22 Jan |                 | <b>Change from</b><br>14 day avg o | 0                 |
|-------------------------------------|------------------------------------------------------------------------------------------------------------------|---------------|-------------------------|------------------------------|--------------------------------------------------------------------------------------------------------------------------------------------------------------------------------------------------------------------------------------------------------------------------------------------------------------------------------------------------------------------------------------------------------------------------------------------------------------------------------------------------------------------------------------------------------------------------------------------------------------------------------------------------------------------------------------------------------------------------------------------------------------------------------------------------------------------------------------------------------------------------------------------------------------------------------------------------------------------------------------------------------------------------------------------------------------------------------------------------------------------------------------------------------------------------------------------------------------------------------------------------------------------------------------------------------------------------------------------------------------------------------------------------------------------------------------------------------------------------------------------------------------------------------------------------------------------------------------------------------------------------------------------------------------------------------------------------------------------------------------------------------------------------------------------------------------------------------------------------------------------------------------------------------------------------------------------------------------------------------------------------------------------------------------------------------------------------------------------------------------------------------|-----------------------------------|-------------|---------------|---------------------|---------------|--------------------|------------------------------|-----------------|------------------------------------|-------------------|
| 1 - 25                              | New<br>Confirmed                                                                                                 | New<br>Deaths | Total<br>Confirmed      | Estimated<br>Recovered       | Total<br>Deaths                                                                                                                                                                                                                                                                                                                                                                                                                                                                                                                                                                                                                                                                                                                                                                                                                                                                                                                                                                                                                                                                                                                                                                                                                                                                                                                                                                                                                                                                                                                                                                                                                                                                                                                                                                                                                                                                                                                                                                                                                                                                                                                | Confirmed                         | Deaths      | 26 - 51       | New<br>Confirmed    | New<br>Deaths | Total<br>Confirmed | Estimated<br>Recovered       | Total<br>Deaths | Confirmed                          | Deaths            |
| California                          | 11,081                                                                                                           | 97            | 4,423,696               | 4,185,212                    | 66,492                                                                                                                                                                                                                                                                                                                                                                                                                                                                                                                                                                                                                                                                                                                                                                                                                                                                                                                                                                                                                                                                                                                                                                                                                                                                                                                                                                                                                                                                                                                                                                                                                                                                                                                                                                                                                                                                                                                                                                                                                                                                                                                         | -9%                               | 257%        | Minnesota     | 1,332               | 6             | 655,418            | 627,285                      | 7,937           | 24%                                | 12%               |
| Texas                               | 16,501                                                                                                           | 237           | 3,708,013               | 3,417,927                    | 58,467                                                                                                                                                                                                                                                                                                                                                                                                                                                                                                                                                                                                                                                                                                                                                                                                                                                                                                                                                                                                                                                                                                                                                                                                                                                                                                                                                                                                                                                                                                                                                                                                                                                                                                                                                                                                                                                                                                                                                                                                                                                                                                                         | 3%                                | 93%         | Kentucky      | 2,853               | 15            | 592,489            | 535,186                      | 7,845           | 16%                                | 68%               |
| New York                            | 4,676                                                                                                            | 31            | 2,307,414               | 2,187,019                    | 54,449                                                                                                                                                                                                                                                                                                                                                                                                                                                                                                                                                                                                                                                                                                                                                                                                                                                                                                                                                                                                                                                                                                                                                                                                                                                                                                                                                                                                                                                                                                                                                                                                                                                                                                                                                                                                                                                                                                                                                                                                                                                                                                                         | 5%                                | 30%         | Colorado      | 1,955               | 14            | 627,415            | 596,041                      | 7,225           | 28%                                | 84%               |
| Florida                             | 18,457                                                                                                           | 335           | 3,352,451               | 3,025,165                    | 46,324                                                                                                                                                                                                                                                                                                                                                                                                                                                                                                                                                                                                                                                                                                                                                                                                                                                                                                                                                                                                                                                                                                                                                                                                                                                                                                                                                                                                                                                                                                                                                                                                                                                                                                                                                                                                                                                                                                                                                                                                                                                                                                                         | -7%                               | 59%         | Arkansas      | 2,067               | 23            | 464,732            | 429,172                      | 7,070           | -8%                                | -4%               |
| Pennsylvania                        | 3,390                                                                                                            | 26            | 1,320,850               | 1,245,941                    | 28,396                                                                                                                                                                                                                                                                                                                                                                                                                                                                                                                                                                                                                                                                                                                                                                                                                                                                                                                                                                                                                                                                                                                                                                                                                                                                                                                                                                                                                                                                                                                                                                                                                                                                                                                                                                                                                                                                                                                                                                                                                                                                                                                         | 47%                               | 85%         | Washington    | 2,247               | 22            | 575,490            | 530,123                      | 6,691           | -7%                                | 50%               |
| New Jersey                          | 2,086                                                                                                            | 13            | 1,104,439               | 1,048,978                    | 26,952                                                                                                                                                                                                                                                                                                                                                                                                                                                                                                                                                                                                                                                                                                                                                                                                                                                                                                                                                                                                                                                                                                                                                                                                                                                                                                                                                                                                                                                                                                                                                                                                                                                                                                                                                                                                                                                                                                                                                                                                                                                                                                                         | 10%                               | 88%         | Nevada        | 748                 | 15            | 394,595            | 375,183                      | 6,583           | -15%                               | 4%                |
| Illinois                            | 2,893                                                                                                            | 20            | 1,538,324               | 1,465,082                    | 26,500                                                                                                                                                                                                                                                                                                                                                                                                                                                                                                                                                                                                                                                                                                                                                                                                                                                                                                                                                                                                                                                                                                                                                                                                                                                                                                                                                                                                                                                                                                                                                                                                                                                                                                                                                                                                                                                                                                                                                                                                                                                                                                                         | -1%                               | 34%         | lowa          | 1,187               | 6             | 408,390            | 386,663                      | 6,307           | 46%                                | 145%              |
| Georgia                             | 5,808                                                                                                            | 68            | 1,433,714               | 1,305,036                    | 23,120                                                                                                                                                                                                                                                                                                                                                                                                                                                                                                                                                                                                                                                                                                                                                                                                                                                                                                                                                                                                                                                                                                                                                                                                                                                                                                                                                                                                                                                                                                                                                                                                                                                                                                                                                                                                                                                                                                                                                                                                                                                                                                                         | 2%                                | 98%         | Kansas        | 1,170               | 11            | 378,080            | 351,542                      | 5,635           | 50%                                | -20%              |
| Michigan                            | 1,517                                                                                                            | 18            | 1,070,963               | 1,023,286                    | 21,672                                                                                                                                                                                                                                                                                                                                                                                                                                                                                                                                                                                                                                                                                                                                                                                                                                                                                                                                                                                                                                                                                                                                                                                                                                                                                                                                                                                                                                                                                                                                                                                                                                                                                                                                                                                                                                                                                                                                                                                                                                                                                                                         | 12%                               | 51%         | New Mexico    | 515                 | 6             | 235,390            | 221,442                      | 4,552           | -14%                               | 27%               |
| Ohio                                | 6,022                                                                                                            | 0             | 1,257,142               | 1,162,814                    | 20,947                                                                                                                                                                                                                                                                                                                                                                                                                                                                                                                                                                                                                                                                                                                                                                                                                                                                                                                                                                                                                                                                                                                                                                                                                                                                                                                                                                                                                                                                                                                                                                                                                                                                                                                                                                                                                                                                                                                                                                                                                                                                                                                         | 83%                               | -81%        | Oregon        | 1,425               | 17            | 283,873            | 254,372                      | 3,272           | -5%                                | 77%               |
| Arizona                             | 3,101                                                                                                            | 30            | 1,032,808               | 969,715                      | 18,999                                                                                                                                                                                                                                                                                                                                                                                                                                                                                                                                                                                                                                                                                                                                                                                                                                                                                                                                                                                                                                                                                                                                                                                                                                                                                                                                                                                                                                                                                                                                                                                                                                                                                                                                                                                                                                                                                                                                                                                                                                                                                                                         | 9%                                | 88%         | West Virginia | 1,520               | 11            | 199,300            | 176,871                      | 3,148           | 96%                                | 200%              |
| Massachusetts                       | 1,070                                                                                                            | 8             | 765,584                 | 728,867                      | 18,286                                                                                                                                                                                                                                                                                                                                                                                                                                                                                                                                                                                                                                                                                                                                                                                                                                                                                                                                                                                                                                                                                                                                                                                                                                                                                                                                                                                                                                                                                                                                                                                                                                                                                                                                                                                                                                                                                                                                                                                                                                                                                                                         | 2%                                | 35%         | Rhode Island  | 202                 | 1             | 163,742            | 157,556                      | 2,773           | -24%                               | 14%               |
| N. Carolina                         | 4,156                                                                                                            | 42            | 1,237,393               | 1,147,110                    | 14,708                                                                                                                                                                                                                                                                                                                                                                                                                                                                                                                                                                                                                                                                                                                                                                                                                                                                                                                                                                                                                                                                                                                                                                                                                                                                                                                                                                                                                                                                                                                                                                                                                                                                                                                                                                                                                                                                                                                                                                                                                                                                                                                         | 1%                                | 63%         | Utah          | 889                 | 4             | 469,429            | 451,715                      | 2,658           | 9%                                 | -9%               |
| Indiana                             | 2,636                                                                                                            | 22            | 873,480                 | 810,979                      | 14,570                                                                                                                                                                                                                                                                                                                                                                                                                                                                                                                                                                                                                                                                                                                                                                                                                                                                                                                                                                                                                                                                                                                                                                                                                                                                                                                                                                                                                                                                                                                                                                                                                                                                                                                                                                                                                                                                                                                                                                                                                                                                                                                         | 22%                               | 54%         | Idaho         | 769                 | 7             | 225,544            | 211,631                      | 2,379           | 28%                                | 1%                |
| Tennessee                           | 4,143                                                                                                            | 29            | 1,071,125               | 983,857                      | 13,622                                                                                                                                                                                                                                                                                                                                                                                                                                                                                                                                                                                                                                                                                                                                                                                                                                                                                                                                                                                                                                                                                                                                                                                                                                                                                                                                                                                                                                                                                                                                                                                                                                                                                                                                                                                                                                                                                                                                                                                                                                                                                                                         | 0%                                | 18%         | Nebraska      | 689                 | 4             | 247,320            | 235,145                      | 2,347           | 53%                                | 275%              |
| Louisiana                           | 2,443                                                                                                            | 50            | 696,900                 | 648,097                      | 12,707                                                                                                                                                                                                                                                                                                                                                                                                                                                                                                                                                                                                                                                                                                                                                                                                                                                                                                                                                                                                                                                                                                                                                                                                                                                                                                                                                                                                                                                                                                                                                                                                                                                                                                                                                                                                                                                                                                                                                                                                                                                                                                                         | -49%                              | 2%          | South Dakota  | 374                 | 1             | 133,855            | 126,552                      | 2,074           | 73%                                | 114%              |
| Alabama                             | 4,309                                                                                                            | 28            | 724,688                 | 653,237                      | 12,416                                                                                                                                                                                                                                                                                                                                                                                                                                                                                                                                                                                                                                                                                                                                                                                                                                                                                                                                                                                                                                                                                                                                                                                                                                                                                                                                                                                                                                                                                                                                                                                                                                                                                                                                                                                                                                                                                                                                                                                                                                                                                                                         | 10%                               | 11%         | Delaware      | 393                 | 2             | 122,370            | 115,160                      | 1,891           | 30%                                | 95%               |
| Virginia                            | 3,423                                                                                                            | 17            | 786,910                 | 729,231                      | 11,929                                                                                                                                                                                                                                                                                                                                                                                                                                                                                                                                                                                                                                                                                                                                                                                                                                                                                                                                                                                                                                                                                                                                                                                                                                                                                                                                                                                                                                                                                                                                                                                                                                                                                                                                                                                                                                                                                                                                                                                                                                                                                                                         | 44%                               | 144%        | Montana       | 450                 | 3             | 129,487            | 121,153                      | 1,811           | 39%                                | 38%               |
| Missouri                            | 2,217                                                                                                            | 32            | 777,915                 | 734,790                      | 11,140                                                                                                                                                                                                                                                                                                                                                                                                                                                                                                                                                                                                                                                                                                                                                                                                                                                                                                                                                                                                                                                                                                                                                                                                                                                                                                                                                                                                                                                                                                                                                                                                                                                                                                                                                                                                                                                                                                                                                                                                                                                                                                                         | -12%                              | 22%         | North Dakota  | 388                 | 1             | 119,692            | 113,319                      | 1,596           | 89%                                | 56%               |
| S. Carolina                         | 5,531                                                                                                            | 55            | 769,402                 | 684,544                      | 10,945                                                                                                                                                                                                                                                                                                                                                                                                                                                                                                                                                                                                                                                                                                                                                                                                                                                                                                                                                                                                                                                                                                                                                                                                                                                                                                                                                                                                                                                                                                                                                                                                                                                                                                                                                                                                                                                                                                                                                                                                                                                                                                                         | 43%                               | 89%         | New Hampshire | 177                 | 1             | 108,713            | 103,876                      | 1,426           | 7%                                 | 85%               |
| and the second second second second | and the second | 1000          | AND ADDRESS AND ADDRESS | 5-380 - 19730 - 21201        | 1993 (1993 (1995 (1995 (1995 (1995 (1995 (1995 (1995 (1995 (1995 (1995 (1995 (1995 (1995 (1995 (1995 (1995 (1995 (1995 (1995 (1995 (1995 (1995 (1995 (1995 (1995 (1995 (1995 (1995 (1995 (1995 (1995 (1995 (1995 (1995 (1995 (1995 (1995 (1995 (1995 (1995 (1995 (1995 (1995 (1995 (1995 (1995 (1995 (1995 (1995 (1995 (1995 (1995 (1995 (1995 (1995 (1995 (1995 (1995 (1995 (1995 (1995 (1995 (1995 (1995 (1995 (1995 (1995 (1995 (1995 (1995 (1995 (1995 (1995 (1995 (1995 (1995 (1995 (1995 (1995 (1995 (1995 (1995 (1995 (1995 (1995 (1995 (1995 (1995 (1995 (1995 (1995 (1995 (1995 (1995 (1995 (1995 (1995 (1995 (1995 (1995 (1995 (1995 (1995 (1995 (1995 (1995 (1995 (1995 (1995 (1995 (1995 (1995 (1995 (1995 (1995 (1995 (1995 (1995 (1995 (1995 (1995 (1995 (1995 (1995 (1995 (1995 (1995 (1995 (1995 (1995 (1995 (1995 (1995 (1995 (1995 (1995 (1995 (1995 (1995 (1995 (1995 (1995 (1995 (1995 (1995 (1995 (1995 (1995 (1995 (1995 (1995 (1995 (1995 (1995 (1995 (1995 (1995 (1995 (1995 (1995 (1995 (1995 (1995 (1995 (1995 (1995 (1995 (1995 (1995 (1995 (1995 (1995 (1995 (1995 (1995 (1995 (1995 (1995 (1995 (1995 (1995 (1995 (1995 (1995 (1995 (1995 (1995 (1995 (1995 (1995 (1995 (1995 (1995 (1995 (1995 (1995 (1995 (1995 (1995 (1995 (1995 (1995 (1995 (1995 (1995 (1995 (1995 (1995 (1995 (1995 (1995 (1995 (1995 (1995 (1995 (1995 (1995 (1995 (1995 (1995 (1995 (1995 (1995 (1995 (1995 (1995 (1995 (1995 (1995 (1995 (1995 (1995 (1995 (1995 (1995 (1995 (1995 (1995 (1995 (1995 (1995 (1995 (1995 (1995 (1995 (1995 (1995 (1995 (1995 (1995 (1995 (1995 (1995 (1995 (1995 (1995 (1995 (1995 (1995 (1995 (1995 (1995 (1995 (1995 (1995 (1995 (1995 (1995 (1995 (1995 (1995 (1995 (1995 (1995 (1995 (1995 (1995 (1995 (1995 (1995 (1995 (1995 (1995 (1995 (1995 (1995 (1995 (1995 (1995 (1995 (1995 (1995 (1995 (1995 (1995 (1995 (1995 (1995 (1995 (1995 (1995 (1995 (1995 (1995 (1995 (1995 (1995 (1995 (1995 (1995 (1995 (1995 (1995 (1995 (1995 (1995 (1995 (1995 (1995 (1995 (1995 (1995 (1995 (1995 (1995 (1995 (1995 (1995 (1995 (1995 (1995 (1995 (1995 (1995 (1995 (1995 (1995 (1995 (1995 ( | 0.59.85550                        | 0.337303529 | DC            | 95                  | 0             | 55,918             | 52,736                       | 1,162           | -13%                               | 17%               |
| Maryland                            | 1,162                                                                                                            | 12            | 504,061                 | 477,806                      | 10,087                                                                                                                                                                                                                                                                                                                                                                                                                                                                                                                                                                                                                                                                                                                                                                                                                                                                                                                                                                                                                                                                                                                                                                                                                                                                                                                                                                                                                                                                                                                                                                                                                                                                                                                                                                                                                                                                                                                                                                                                                                                                                                                         | 21%                               | 60%         | Maine         | 384                 | 1             | 78,071             | 72,720                       | 940             | 87%                                | -30%              |
| Mississippi                         | 2,433                                                                                                            | 43            | 452,644                 | 404,834                      | 8,664                                                                                                                                                                                                                                                                                                                                                                                                                                                                                                                                                                                                                                                                                                                                                                                                                                                                                                                                                                                                                                                                                                                                                                                                                                                                                                                                                                                                                                                                                                                                                                                                                                                                                                                                                                                                                                                                                                                                                                                                                                                                                                                          | -19%                              | 55%         | Wyoming       | 350                 | 3             | 77,206             | 70,704                       | 858             | 24%                                | 113%              |
| Wisconsin                           | 2,043                                                                                                            | 13            | 745,707                 | 709,375                      | 8,536                                                                                                                                                                                                                                                                                                                                                                                                                                                                                                                                                                                                                                                                                                                                                                                                                                                                                                                                                                                                                                                                                                                                                                                                                                                                                                                                                                                                                                                                                                                                                                                                                                                                                                                                                                                                                                                                                                                                                                                                                                                                                                                          | 38%                               | 143%        | Hawaii        | 759                 | 5             | 68,265             | 56,044                       | 626             | 19%                                | 195%              |
| Connecticut                         | 438                                                                                                              | 5             | 375,135                 | 359,016                      | 8,394                                                                                                                                                                                                                                                                                                                                                                                                                                                                                                                                                                                                                                                                                                                                                                                                                                                                                                                                                                                                                                                                                                                                                                                                                                                                                                                                                                                                                                                                                                                                                                                                                                                                                                                                                                                                                                                                                                                                                                                                                                                                                                                          | -4%                               | 51%         | Alaska        | 391                 | 1             | 90,642             | 83,824                       | 448             | 9%                                 | <mark>127%</mark> |
| Oklahoma                            | 1,516                                                                                                            | 27            | 560,850                 | 522,593                      | 8,001                                                                                                                                                                                                                                                                                                                                                                                                                                                                                                                                                                                                                                                                                                                                                                                                                                                                                                                                                                                                                                                                                                                                                                                                                                                                                                                                                                                                                                                                                                                                                                                                                                                                                                                                                                                                                                                                                                                                                                                                                                                                                                                          | 0%                                | 124%        | Vermont       | 154                 | 1             | 29,125             | 26,850                       | 282             | 28%                                | 50%               |

Change from 14d ago: Compares 14d-avgs. of Daily New Cases/Deaths today with 14d-avgs from 14d ago Estimated Recovered: Cases 14d ago - Deaths today

# New Confirmed Cases in Select Countries

Updated 07 September 2021, 3:30 GMT 7