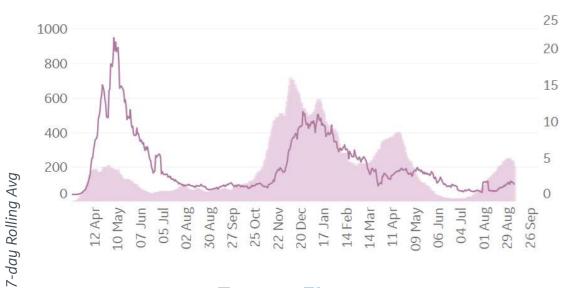

2021 up to Week 32)





### US Excess Deaths Variance by Age Group compared to 2015-19 avg for same period (2021 up to Week 28)





30

20

10

0

30

20

10

26 Sep

26 Sep

**Daily New Deaths** 

/ 1M (Lines)

7-day Rolling Avg

Updated 07 September 2021, 3:30 GMT 15

01 Aug 29 Aug

01 Aug 29 Aug







Daily New Confirmed Cases / 1M (Bars)

# **Feature: Trends in CC Ecosystem Cities**

30

25

20

15

10

5

0

26 Sep

01 Aug 29 Aug

04 Jul



16 Updated 07 September 2021, 3:30 GMT



30 Aug

27 Sep

25 Oct

22 Nov

02 Aug

05 Jul



**Bradford**, UK

**Orlando**, FL



# **Daily New Deaths** 7-day Rolling Avg / 1M (Lines)

## 600 400 200 7-day Rolling Avg 0 10 May 12 Apr UN Jun 1000

1000

800



20 Dec 17 Jan 14 Feb

14 Mar

11 Apr 09 May 06 Jun

\*Bradford last updated 4/16









Daily New Confirmed Cases / 1M (Bars)

Tampa, FL 25 1000 20 800 15 600 10 400 5 200 0 0 01 Aug 12 Apr 10 May 02 Aug 30 Aug 27 Sep 25 Oct 17 Jan 14 Mar 11 Apr 09 May 29 Aug 26 Sep 05 Jul 22 Nov lul 40 07 Jun 20 Dec 14 Feb 06 Jun



**Toronto, CA** 



# **Daily New Deaths** 7-day Rolling Avg / 1M (Lines)



# **Feature: Trends in CC Ecosystem Cities**

## **Bakersfield, CA**



Los Angeles, CA







## Hanford, CA

**Daily New Deaths** 7-day Rolling Avg / 1M (Lines)



| Per          | <sup>.</sup> 1M in Regio | on     |
|--------------|--------------------------|--------|
|              | Today                    | Change |
| Active Cases | 70,592                   | +0.2%  |
| Confirmed    | 136                      | +0.2%  |
| Deaths       | 2                        | +0.1%  |
| Reco