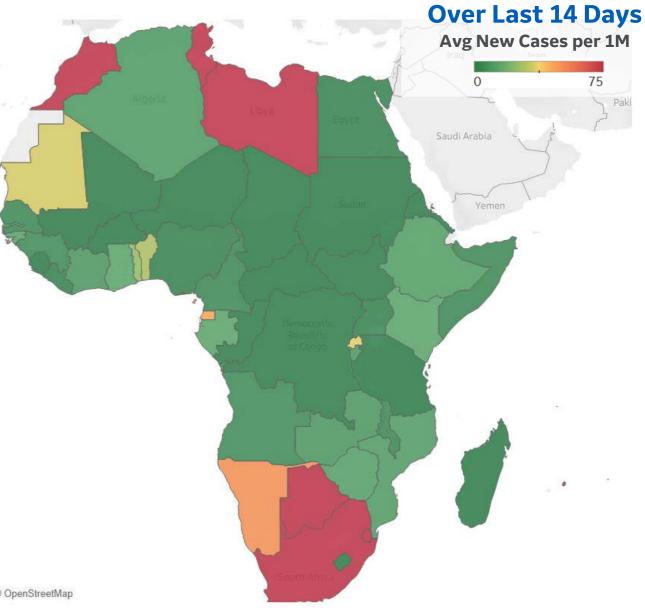

|                 | Averag<br>last 7 |               |                    | <b>Total</b><br>Since 22 Jan |                 | <b>Change fro</b><br>14 day avg o |        |                  | Averag<br>last 7 |               |                    | <b>Total</b><br>Since 22 Jan |                 | Change from<br>14 day avg o |        |
|-----------------|------------------|---------------|--------------------|------------------------------|-----------------|-----------------------------------|--------|------------------|------------------|---------------|--------------------|------------------------------|-----------------|-----------------------------|--------|
| 1 - 25          | New<br>Confirmed | New<br>Deaths | Total<br>Confirmed | Estimated<br>Recovered       | Total<br>Deaths | Confirmed                         | Deaths | 26 - 50          | New<br>Confirmed | New<br>Deaths | Total<br>Confirmed | Estimated<br>Recovered       | Total<br>Deaths | Confirmed                   | Deaths |
| Hungary         | 22               | 0             | 84,230             | 80,851                       | 3,113           | 131%                              | 20%    | Panama           | 93               | 1             | 106,574            | 103,343                      | 1,642           | -33%                        | -31%   |
| Bos. and Herz.  | 173              | 5             | 66,252             | 60,961                       | 3,019           | 107%                              | 261%   | Moldova          | 123              | 2             | 67,102             | 64,032                       | 1,598           | 51%                         | -8%    |
| North Macedonia | 317              | 13            | 86,515             | 78,289                       | 2,927           | 0%                                | 116%   | Sweden           | 101              | 0             | 111,941            | 109,106                      | 1,455           | 16%                         | 118%   |
| Czechia         | 23               | 0             | 156,943            | 153,816                      | 2,839           | 18%                               | -5%    | Kosovo           | 701              | 14            | 82,728             | 69,213                       | 1,440           | 10%                         | 336%   |
| Bulgaria        | 185              | 6             | 66,592             | 61,026                       | 2,756           | 36%                               | 143%   | Latvia           | 169              | 1             | 76,679             | 73,444                       | 1,372           | 112%                        | 90%    |
| Brazil          | 99               | 3             | 98,325             | 94,092                       | 2,747           | -22%                              | -21%   | Switzerland      | 144              | 1             | 90,783             | 86,425                       | 1,272           | -16%                        | 91%    |
| Argentina       | 91               | 3             | 115,225            | 111,234                      | 2,493           | -39%                              | -22%   | Austria          | 166              | 0             | 77,446             | 74,036                       | 1,199           | 41%                         | 192%   |
| Colombia        | 35               | 1             | 96,688             | 93,684                       | 2,463           | -44%                              | -41%   | Lebanon          | 143              | 1             | 89,084             | 85,660                       | 1,189           | -25%                        | 52%    |
| Slovakia        | 36               | 0             | 72,565             | 69,884                       | 2,299           | 102%                              | -33%   | Costa Rica       | 477              | 4             | 93,862             | 86,335                       | 1,108           | 31%                         | 41%    |
| Belgium         | 171              | 1             | 103,252            | 98,638                       | 2,193           | 3%                                | 19%    | Netherlands      | 153              | 1             | 116,277            | 113,041                      | 1,075           | 2%                          | 15%    |
| Slovenia        | 267              | 0             | 130,134            | 124,683                      | 2,143           | 96%                               | 88%    | Ireland          | 199              | 1             | 72,493             | 67,560                       | 1,035           | -22%                        | 27%    |
| Italy           | 95               | 1             | 75,664             | 72,099                       | 2,143           | -2%                               | 40%    | Jordan           | 85               | 1             | 78,638             | 76,444                       | 1,027           | -4%                         | -2%    |
| Croatia         | 163              | 2             | 92,082             | 88,049                       | 2,040           | 72%                               | 140%   | Botswana         | 319              | 3             | 68,968             | 63,162                       | 982             | -43%                        | -59%   |
| Poland          | 9                | 0             | 76,378             | 74,285                       | 1,992           | 46%                               | 103%   | Estonia          | 259              | 1             | 108,554            | 103,898                      | 982             | 25%                         | 113%   |
| Georgia         | 749              | 19            | 141,873            | 127,653                      | 1,972           | -27%                              | 47%    | Serbia           | 390              | 2             | 89,710             | 84,322                       | 847             | 124%                        | 140%   |
| UK              | 552              | 2             | 103,873            | 94,597                       | 1,968           | 15%                               | 20%    | Israel           | 926              | 3             | 129,119            | 114,598                      | 832             | 28%                         | 18%    |
| US              | 415              | 4             | 120,900            | 112,660                      | 1,961           | 4%                                | 60%    | West Bank and G. | 521              | 2             | 78,019             | 70,887                       | 819             | 199%                        | 252%   |
| Chile           | 24               | 1             | 85,871             | 83,557                       | 1,941           | -29%                              | -28%   | Bahrain          | 55               | 0             | 160,506            | 158,869                      | 816             | -10%                        | -67%   |
| Spain           | 122              | 2             | 104,526            | 100,726                      | 1,816           | -44%                              | 31%    | Turkey           | 78               | 1             | 76,029             | 73,246                       | 676             | -39%                        | -9%    |
| France          | 196              | 2             | 106,082            | 101,002                      | 1,770           | -34%                              | 14%    | Kuwait           | 23               | 0             | 96,103             | 95,071                       | 568             | -57%                        | -49%   |
| Portugal        | 164              | 1             | 102,750            | 98,339                       | 1,747           | -16%                              | 3%     | Cyprus           | 199              | 2             | 95,472             | 92,060                       | 427             | -31%                        | -20%   |
| Uruguay         | 41               | 0             | 111,056            | 108,859                      | 1,737           | 2%                                | -33%   | Mongolia         | 970              | 1             | 72,013             | 59,750                       | 295             | 76%                         | 22%    |
| EU              | 123              | 1             | 82,497             | 78,947                       | 1,702           | -12%                              | 42%    | Qatar            | 59               | 0             | 81,136             | 80,013                       | 209             | -19%                        |        |
| Lithuania       | 253              | 3             | 111,296            | 106,335                      | 1,694           | 16%                               | 84%    | UAE              | 99               | 0             | 73,227             | 71,624                       | 207             | -15%                        | -48%   |
| Armenia         | 176              | 5             | 82,769             | 78,617                       | 1,662           | 32%                               | 49%    | Total World      | 73               | 1             | 28,541             | 26,845                       | 591             | -6%                         | -4%    |

Change from 14d ago: Compares 14d-avgs. of Daily New Cases/Deaths today with 14d-avgs from 14d ago Estimated Recovered: Cases 14d ago - Deaths today

Top 50 countries selected by Cases / 1M. Sorted by Total Deaths / 1M Excludes countries with population < 1M