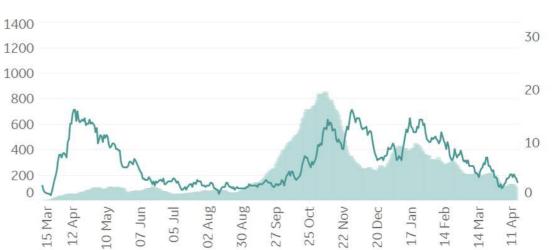

# **Cumulative Deaths in Select Countries**

Updated 07 September 2021, 3:30 GMT 9

# **Daily & Total Vaccinations, Select Countries** ڔ؞ٛٛۅٵ

**GE Healthcare** ee 86 **COMMAND CENTERS** 

Updated 07 September 2021, 3:30 GMT 11