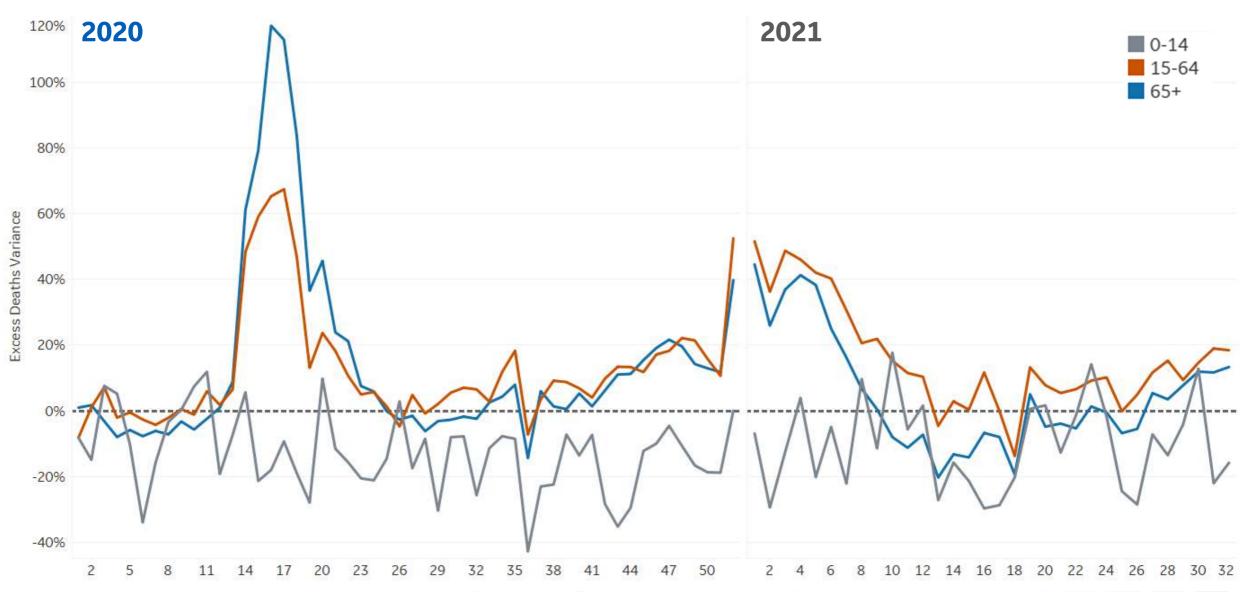

Updated 07 September 2021, 3:30 GMT 6

|                                     | Average<br>last 7                                                                                                |               |                         | <b>Total</b><br>Since 22 Jan |                                                                                                                                                                                                                                                                                                                                                                                                                                                                                                                                                                                                                                                                                                                                                                                                                                                                                                                                                                                                                                                                                                                                                                                                                                                                                                                                                                                                                                                                                                                                                                                                                                                                                                                                                                                                                                                                                                                                                                                                                                                                                                                                | <b>Change fro</b><br>14 day avg o |             |               | Average<br>last 7 ( |               |                    | <b>Total</b><br>Since 22 Jan |                 | <b>Change from</b><br>14 day avg o | 0                 |
|-------------------------------------|------------------------------------------------------------------------------------------------------------------|---------------|-------------------------|------------------------------|--------------------------------------------------------------------------------------------------------------------------------------------------------------------------------------------------------------------------------------------------------------------------------------------------------------------------------------------------------------------------------------------------------------------------------------------------------------------------------------------------------------------------------------------------------------------------------------------------------------------------------------------------------------------------------------------------------------------------------------------------------------------------------------------------------------------------------------------------------------------------------------------------------------------------------------------------------------------------------------------------------------------------------------------------------------------------------------------------------------------------------------------------------------------------------------------------------------------------------------------------------------------------------------------------------------------------------------------------------------------------------------------------------------------------------------------------------------------------------------------------------------------------------------------------------------------------------------------------------------------------------------------------------------------------------------------------------------------------------------------------------------------------------------------------------------------------------------------------------------------------------------------------------------------------------------------------------------------------------------------------------------------------------------------------------------------------------------------------------------------------------|-----------------------------------|-------------|---------------|---------------------|---------------|--------------------|------------------------------|-----------------|------------------------------------|-------------------|
| 1 - 25                              | New<br>Confirmed                                                                                                 | New<br>Deaths | Total<br>Confirmed      | Estimated<br>Recovered       | Total<br>Deaths                                                                                                                                                                                                                                                                                                                                                                                                                                                                                                                                                                                                                                                                                                                                                                                                                                                                                                                                                                                                                                                                                                                                                                                                                                                                                                                                                                                                                                                                                                                                                                                                                                                                                                                                                                                                                                                                                                                                                                                                                                                                                                                | Confirmed                         | Deaths      | 26 - 51       | New<br>Confirmed    | New<br>Deaths | Total<br>Confirmed | Estimated<br>Recovered       | Total<br>Deaths | Confirmed                          | Deaths            |
| California                          | 11,081                                                                                                           | 97            | 4,423,696               | 4,185,212                    | 66,492                                                                                                                                                                                                                                                                                                                                                                                                                                                                                                                                                                                                                                                                                                                                                                                                                                                                                                                                                                                                                                                                                                                                                                                                                                                                                                                                                                                                                                                                                                                                                                                                                                                                                                                                                                                                                                                                                                                                                                                                                                                                                                                         | -9%                               | 257%        | Minnesota     | 1,332               | 6             | 655,418            | 627,285                      | 7,937           | 24%                                | 12%               |
| Texas                               | 16,501                                                                                                           | 237           | 3,708,013               | 3,417,927                    | 58,467                                                                                                                                                                                                                                                                                                                                                                                                                                                                                                                                                                                                                                                                                                                                                                                                                                                                                                                                                                                                                                                                                                                                                                                                                                                                                                                                                                                                                                                                                                                                                                                                                                                                                                                                                                                                                                                                                                                                                                                                                                                                                                                         | 3%                                | 93%         | Kentucky      | 2,853               | 15            | 592,489            | 535,186                      | 7,845           | 16%                                | 68%               |
| New York                            | 4,676                                                                                                            | 31            | 2,307,414               | 2,187,019                    | 54,449                                                                                                                                                                                                                                                                                                                                                                                                                                                                                                                                                                                                                                                                                                                                                                                                                                                                                                                                                                                                                                                                                                                                                                                                                                                                                                                                                                                                                                                                                                                                                                                                                                                                                                                                                                                                                                                                                                                                                                                                                                                                                                                         | 5%                                | 30%         | Colorado      | 1,955               | 14            | 627,415            | 596,041                      | 7,225           | 28%                                | 84%               |
| Florida                             | 18,457                                                                                                           | 335           | 3,352,451               | 3,025,165                    | 46,324                                                                                                                                                                                                                                                                                                                                                                                                                                                                                                                                                                                                                                                                                                                                                                                                                                                                                                                                                                                                                                                                                                                                                                                                                                                                                                                                                                                                                                                                                                                                                                                                                                                                                                                                                                                                                                                                                                                                                                                                                                                                                                                         | -7%                               | 59%         | Arkansas      | 2,067               | 23            | 464,732            | 429,172                      | 7,070           | -8%                                | -4%               |
| Pennsylvania                        | 3,390                                                                                                            | 26            | 1,320,850               | 1,245,941                    | 28,396                                                                                                                                                                                                                                                                                                                                                                                                                                                                                                                                                                                                                                                                                                                                                                                                                                                                                                                                                                                                                                                                                                                                                                                                                                                                                                                                                                                                                                                                                                                                                                                                                                                                                                                                                                                                                                                                                                                                                                                                                                                                                                                         | 47%                               | 85%         | Washington    | 2,247               | 22            | 575,490            | 530,123                      | 6,691           | -7%                                | 50%               |
| New Jersey                          | 2,086                                                                                                            | 13            | 1,104,439               | 1,048,978                    | 26,952                                                                                                                                                                                                                                                                                                                                                                                                                                                                                                                                                                                                                                                                                                                                                                                                                                                                                                                                                                                                                                                                                                                                                                                                                                                                                                                                                                                                                                                                                                                                                                                                                                                                                                                                                                                                                                                                                                                                                                                                                                                                                                                         | 10%                               | 88%         | Nevada        | 748                 | 15            | 394,595            | 375,183                      | 6,583           | -15%                               | 4%                |
| Illinois                            | 2,893                                                                                                            | 20            | 1,538,324               | 1,465,082                    | 26,500                                                                                                                                                                                                                                                                                                                                                                                                                                                                                                                                                                                                                                                                                                                                                                                                                                                                                                                                                                                                                                                                                                                                                                                                                                                                                                                                                                                                                                                                                                                                                                                                                                                                                                                                                                                                                                                                                                                                                                                                                                                                                                                         | -1%                               | 34%         | lowa          | 1,187               | 6             | 408,390            | 386,663                      | 6,307           | 46%                                | 145%              |
| Georgia                             | 5,808                                                                                                            | 68            | 1,433,714               | 1,305,036                    | 23,120                                                                                                                                                                                                                                                                                                                                                                                                                                                                                                                                                                                                                                                                                                                                                                                                                                                                                                                                                                                                                                                                                                                                                                                                                                                                                                                                                                                                                                                                                                                                                                                                                                                                                                                                                                                                                                                                                                                                                                                                                                                                                                                         | 2%                                | 98%         | Kansas        | 1,170               | 11            | 378,080            | 351,542                      | 5,635           | 50%                                | -20%              |
| Michigan                            | 1,517                                                                                                            | 18            | 1,070,963               | 1,023,286                    | 21,672                                                                                                                                                                                                                                                                                                                                                                                                                                                                                                                                                                                                                                                                                                                                                                                                                                                                                                                                                                                                                                                                                                                                                                                                                                                                                                                                                                                                                                                                                                                                                                                                                                                                                                                                                                                                                                                                                                                                                                                                                                                                                                                         | 12%                               | 51%         | New Mexico    | 515                 | 6             | 235,390            | 221,442                      | 4,552           | -14%                               | 27%               |
| Ohio                                | 6,022                                                                                                            | 0             | 1,257,142               | 1,162,814                    | 20,947                                                                                                                                                                                                                                                                                                                                                                                                                                                                                                                                                                                                                                                                                                                                                                                                                                                                                                                                                                                                                                                                                                                                                                                                                                                                                                                                                                                                                                                                                                                                                                                                                                                                                                                                                                                                                                                                                                                                                                                                                                                                                                                         | 83%                               | -81%        | Oregon        | 1,425               | 17            | 283,873            | 254,372                      | 3,272           | -5%                                | 77%               |
| Arizona                             | 3,101                                                                                                            | 30            | 1,032,808               | 969,715                      | 18,999                                                                                                                                                                                                                                                                                                                                                                                                                                                                                                                                                                                                                                                                                                                                                                                                                                                                                                                                                                                                                                                                                                                                                                                                                                                                                                                                                                                                                                                                                                                                                                                                                                                                                                                                                                                                                                                                                                                                                                                                                                                                                                                         | 9%                                | 88%         | West Virginia | 1,520               | 11            | 199,300            | 176,871                      | 3,148           | 96%                                | 200%              |
| Massachusetts                       | 1,070                                                                                                            | 8             | 765,584                 | 728,867                      | 18,286                                                                                                                                                                                                                                                                                                                                                                                                                                                                                                                                                                                                                                                                                                                                                                                                                                                                                                                                                                                                                                                                                                                                                                                                                                                                                                                                                                                                                                                                                                                                                                                                                                                                                                                                                                                                                                                                                                                                                                                                                                                                                                                         | 2%                                | 35%         | Rhode Island  | 202                 | 1             | 163,742            | 157,556                      | 2,773           | -24%                               | 14%               |
| N. Carolina                         | 4,156                                                                                                            | 42            | 1,237,393               | 1,147,110                    | 14,708                                                                                                                                                                                                                                                                                                                                                                                                                                                                                                                                                                                                                                                                                                                                                                                                                                                                                                                                                                                                                                                                                                                                                                                                                                                                                                                                                                                                                                                                                                                                                                                                                                                                                                                                                                                                                                                                                                                                                                                                                                                                                                                         | 1%                                | 63%         | Utah          | 889                 | 4             | 469,429            | 451,715                      | 2,658           | 9%                                 | -9%               |
| Indiana                             | 2,636                                                                                                            | 22            | 873,480                 | 810,979                      | 14,570                                                                                                                                                                                                                                                                                                                                                                                                                                                                                                                                                                                                                                                                                                                                                                                                                                                                                                                                                                                                                                                                                                                                                                                                                                                                                                                                                                                                                                                                                                                                                                                                                                                                                                                                                                                                                                                                                                                                                                                                                                                                                                                         | 22%                               | 54%         | Idaho         | 769                 | 7             | 225,544            | 211,631                      | 2,379           | 28%                                | 1%                |
| Tennessee                           | 4,143                                                                                                            | 29            | 1,071,125               | 983,857                      | 13,622                                                                                                                                                                                                                                                                                                                                                                                                                                                                                                                                                                                                                                                                                                                                                                                                                                                                                                                                                                                                                                                                                                                                                                                                                                                                                                                                                                                                                                                                                                                                                                                                                                                                                                                                                                                                                                                                                                                                                                                                                                                                                                                         | 0%                                | 18%         | Nebraska      | 689                 | 4             | 247,320            | 235,145                      | 2,347           | 53%                                | 275%              |
| Louisiana                           | 2,443                                                                                                            | 50            | 696,900                 | 648,097                      | 12,707                                                                                                                                                                                                                                                                                                                                                                                                                                                                                                                                                                                                                                                                                                                                                                                                                                                                                                                                                                                                                                                                                                                                                                                                                                                                                                                                                                                                                                                                                                                                                                                                                                                                                                                                                                                                                                                                                                                                                                                                                                                                                                                         | -49%                              | 2%          | South Dakota  | 374                 | 1             | 133,855            | 126,552                      | 2,074           | 73%                                | 114%              |
| Alabama                             | 4,309                                                                                                            | 28            | 724,688                 | 653,237                      | 12,416                                                                                                                                                                                                                                                                                                                                                                                                                                                                                                                                                                                                                                                                                                                                                                                                                                                                                                                                                                                                                                                                                                                                                                                                                                                                                                                                                                                                                                                                                                                                                                                                                                                                                                                                                                                                                                                                                                                                                                                                                                                                                                                         | 10%                               | 11%         | Delaware      | 393                 | 2             | 122,370            | 115,160                      | 1,891           | 30%                                | 95%               |
| Virginia                            | 3,423                                                                                                            | 17            | 786,910                 | 729,231                      | 11,929                                                                                                                                                                                                                                                                                                                                                                                                                                                                                                                                                                                                                                                                                                                                                                                                                                                                                                                                                                                                                                                                                                                                                                                                                                                                                                                                                                                                                                                                                                                                                                                                                                                                                                                                                                                                                                                                                                                                                                                                                                                                                                                         | 44%                               | 144%        | Montana       | 450                 | 3             | 129,487            | 121,153                      | 1,811           | 39%                                | 38%               |
| Missouri                            | 2,217                                                                                                            | 32            | 777,915                 | 734,790                      | 11,140                                                                                                                                                                                                                                                                                                                                                                                                                                                                                                                                                                                                                                                                                                                                                                                                                                                                                                                                                                                                                                                                                                                                                                                                                                                                                                                                                                                                                                                                                                                                                                                                                                                                                                                                                                                                                                                                                                                                                                                                                                                                                                                         | -12%                              | 22%         | North Dakota  | 388                 | 1             | 119,692            | 113,319                      | 1,596           | 89%                                | 56%               |
| S. Carolina                         | 5,531                                                                                                            | 55            | 769,402                 | 684,544                      | 10,945                                                                                                                                                                                                                                                                                                                                                                                                                                                                                                                                                                                                                                                                                                                                                                                                                                                                                                                                                                                                                                                                                                                                                                                                                                                                                                                                                                                                                                                                                                                                                                                                                                                                                                                                                                                                                                                                                                                                                                                                                                                                                                                         | 43%                               | 89%         | New Hampshire | 177                 | 1             | 108,713            | 103,876                      | 1,426           | 7%                                 | 85%               |
| and the second second second second | and the second | 1000          | AND ADDRESS AND ADDRESS | 5-380 - 19730 - 21201        | 1993 (1993 (1995 (1995 (1995 (1995 (1995 (1995 (1995 (1995 (1995 (1995 (1995 (1995 (1995 (1995 (1995 (1995 (1995 (1995 (1995 (1995 (1995 (1995 (1995 (1995 (1995 (1995 (1995 (1995 (1995 (1995 (1995 (1995 (1995 (1995 (1995 (1995 (1995 (1995 (1995 (1995 (1995 (1995 (1995 (1995 (1995 (1995 (1995 (1995 (1995 (1995 (1995 (1995 (1995 (1995 (1995 (1995 (1995 (1995 (1995 (1995 (1995 (1995 (1995 (1995 (1995 (1995 (1995 (1995 (1995 (1995 (1995 (1995 (1995 (1995 (1995 (1995 (1995 (1995 (1995 (1995 (1995 (1995 (1995 (1995 (1995 (1995 (1995 (1995 (1995 (1995 (1995 (1995 (1995 (1995 (1995 (1995 (1995 (1995 (1995 (1995 (1995 (1995 (1995 (1995 (1995 (1995 (1995 (1995 (1995 (1995 (1995 (1995 (1995 (1995 (1995 (1995 (1995 (1995 (1995 (1995 (1995 (1995 (1995 (1995 (1995 (1995 (1995 (1995 (1995 (1995 (1995 (1995 (1995 (1995 (1995 (1995 (1995 (1995 (1995 (1995 (1995 (1995 (1995 (1995 (1995 (1995 (1995 (1995 (1995 (1995 (1995 (1995 (1995 (1995 (1995 (1995 (1995 (1995 (1995 (1995 (1995 (1995 (1995 (1995 (1995 (1995 (1995 (1995 (1995 (1995 (1995 (1995 (1995 (1995 (1995 (1995 (1995 (1995 (1995 (1995 (1995 (1995 (1995 (1995 (1995 (1995 (1995 (1995 (1995 (1995 (1995 (1995 (1995 (1995 (1995 (1995 (1995 (1995 (1995 (1995 (1995 (1995 (1995 (1995 (1995 (1995 (1995 (1995 (1995 (1995 (1995 (1995 (1995 (1995 (1995 (1995 (1995 (1995 (1995 (1995 (1995 (1995 (1995 (1995 (1995 (1995 (1995 (1995 (1995 (1995 (1995 (1995 (1995 (1995 (1995 (1995 (1995 (1995 (1995 (1995 (1995 (1995 (1995 (1995 (1995 (1995 (1995 (1995 (1995 (1995 (1995 (1995 (1995 (1995 (1995 (1995 (1995 (1995 (1995 (1995 (1995 (1995 (1995 (1995 (1995 (1995 (1995 (1995 (1995 (1995 (1995 (1995 (1995 (1995 (1995 (1995 (1995 (1995 (1995 (1995 (1995 (1995 (1995 (1995 (1995 (1995 (1995 (1995 (1995 (1995 (1995 (1995 (1995 (1995 (1995 (1995 (1995 (1995 (1995 (1995 (1995 (1995 (1995 (1995 (1995 (1995 (1995 (1995 (1995 (1995 (1995 (1995 (1995 (1995 (1995 (1995 (1995 (1995 (1995 (1995 (1995 (1995 (1995 (1995 (1995 (1995 (1995 (1995 (1995 (1995 (1995 (1995 (1995 (1995 (1995 (1995 (1995 (1995 (1995 ( | 0.59.85550                        | 0.337303529 | DC            | 95                  | 0             | 55,918             | 52,736                       | 1,162           | -13%                               | 17%               |
| Maryland                            | 1,162                                                                                                            | 12            | 504,061                 | 477,806                      | 10,087                                                                                                                                                                                                                                                                                                                                                                                                                                                                                                                                                                                                                                                                                                                                                                                                                                                                                                                                                                                                                                                                                                                                                                                                                                                                                                                                                                                                                                                                                                                                                                                                                                                                                                                                                                                                                                                                                                                                                                                                                                                                                                                         | 21%                               | 60%         | Maine         | 384                 | 1             | 78,071             | 72,720                       | 940             | 87%                                | -30%              |
| Mississippi                         | 2,433                                                                                                            | 43            | 452,644                 | 404,834                      | 8,664                                                                                                                                                                                                                                                                                                                                                                                                                                                                                                                                                                                                                                                                                                                                                                                                                                                                                                                                                                                                                                                                                                                                                                                                                                                                                                                                                                                                                                                                                                                                                                                                                                                                                                                                                                                                                                                                                                                                                                                                                                                                                                                          | -19%                              | 55%         | Wyoming       | 350                 | 3             | 77,206             | 70,704                       | 858             | 24%                                | 113%              |
| Wisconsin                           | 2,043                                                                                                            | 13            | 745,707                 | 709,375                      | 8,536                                                                                                                                                                                                                                                                                                                                                                                                                                                                                                                                                                                                                                                                                                                                                                                                                                                                                                                                                                                                                                                                                                                                                                                                                                                                                                                                                                                                                                                                                                                                                                                                                                                                                                                                                                                                                                                                                                                                                                                                                                                                                                                          | 38%                               | 143%        | Hawaii        | 759                 | 5             | 68,265             | 56,044                       | 626             | 19%                                | 195%              |
| Connecticut                         | 438                                                                                                              | 5             | 375,135                 | 359,016                      | 8,394                                                                                                                                                                                                                                                                                                                                                                                                                                                                                                                                                                                                                                                                                                                                                                                                                                                                                                                                                                                                                                                                                                                                                                                                                                                                                                                                                                                                                                                                                                                                                                                                                                                                                                                                                                                                                                                                                                                                                                                                                                                                                                                          | -4%                               | 51%         | Alaska        | 391                 | 1             | 90,642             | 83,824                       | 448             | 9%                                 | <mark>127%</mark> |
| Oklahoma                            | 1,516                                                                                                            | 27            | 560,850                 | 522,593                      | 8,001                                                                                                                                                                                                                                                                                                                                                                                                                                                                                                                                                                                                                                                                                                                                                                                                                                                                                                                                                                                                                                                                                                                                                                                                                                                                                                                                                                                                                                                                                                                                                                                                                                                                                                                                                                                                                                                                                                                                                                                                                                                                                                                          | 0%                                | 124%        | Vermont       | 154                 | 1             | 29,125             | 26,850                       | 282             | 28%                                | 50%               |

Change from 14d ago: Compares 14d-avgs. of Daily New Cases/Deaths today with 14d-avgs from 14d ago Estimated Recovered: Cases 14d ago - Deaths today

# New Confirmed Cases in Select Countries

Updated 07 September 2021, 3:30 GMT 7