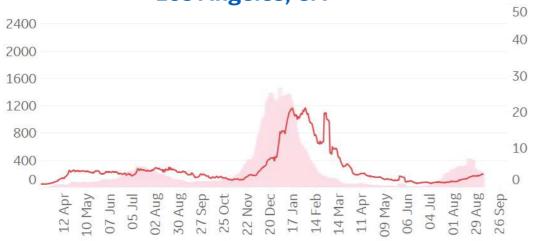

5

20

15

10

5

0

26 Sep

01 Aug 29 Aug

04 Jul



16 Updated 07 September 2021, 3:30 GMT



30 Aug

27 Sep

25 Oct

22 Nov

02 Aug

05 Jul



**Bradford**, UK

**Orlando**, FL



# **Daily New Deaths** 7-day Rolling Avg / 1M (Lines)

## 600 400 200 7-day Rolling Avg 0 10 May 12 Apr UN Jun 1000

1000

800



20 Dec 17 Jan 14 Feb

14 Mar

11 Apr 09 May 06 Jun

\*Bradford last updated 4/16









Daily New Confirmed Cases / 1M (Bars)

Tampa, FL 25 1000 20 800 15 600 10 400 5 200 0 0 01 Aug 12 Apr 10 May 02 Aug 30 Aug 27 Sep 25 Oct 17 Jan 14 Mar 11 Apr 09 May 29 Aug 26 Sep 05 Jul 22 Nov lul 40 07 Jun 20 Dec 14 Feb 06 Jun



**Toronto, CA** 



# **Daily New Deaths** 7-day Rolling Avg / 1M (Lines)



# **Feature: Trends in CC Ecosystem Cities**

## **Bakersfield, CA**



Los Angeles, CA







## Hanford, CA

**Daily New Deaths** 7-day Rolling Avg / 1M (Lines)



| Per          | <sup>.</sup> 1M in Regio | on     |
|--------------|--------------------------|--------|
|              | Today                    | Change |
| Active Cases | 70,592                   | +0.2%  |
| Confirmed    | 136                      | +0.2%  |
| Deaths       | 2                        | +0.1%  |
| Recovered    | 194                      | +0.3%  |

#### Average Daily New Cases & Deaths per 1M Over Last 14 Days

.....

|                    | Cases | Deaths |
|--------------------|-------|--------|
| Israel             | 978   | 3      |
| Georgia            | 875   | 19     |
| Kosovo             | 863   | 12     |
| UK                 | 522   | 2      |
| West Bank and Gaza | 451   | 2      |