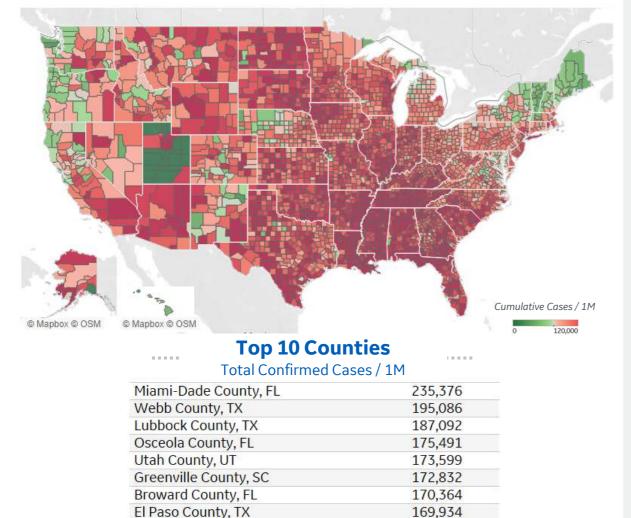

14 Days



**Top 10 by New Confirmed** .... Avg New Confirmed Cases / 1M

| <u> </u>                |       |
|-------------------------|-------|
| Lee County, FL          | 1,417 |
| Polk County, FL         | 1,351 |
| Lexington County, SC    | 1,263 |
| Escambia County, FL     | 1,254 |
| Marion County, FL       | 1,225 |
| Manatee County, FL      | 1,160 |
| Horry County, SC        | 1,072 |
| Pasco County, FL        | 1,059 |
| Hillsborough County, FL | 1,052 |
| Spartanburg County, SC  | 1,050 |
|                         |       |

# Average New Deaths per 1M Over Last 14 Days



Bell County, TX

#### **Note:** Lists includes counties ≥ 250K population

\*Nebraska data not available



169,139

164,497



Updated 07 September 2021, 3:30 GMT 22

## **Confirmed Cases per 1M to date**



## **Reported Deaths per 1M to date**



**Note:** Lists includes counties ≥ 250K population

Nueces County, TX

Providence County, RI

aggregated into one reporting area



.....

#### Updated 07 September 2021, 3:30 GMT

| F            | Per 1M in Region |        |
|--------------|------------------|--------|
|              | Today            | Change |
| Active Cases | 39,536           | +0.3%  |
| Confirmed    | 111              | +0.3%  |
| Deaths       | 0                | +0.1%  |
| Recovered    | 79               | +0.2%  |

#### Average Daily New Cases & Deaths per 1M Over Last 14 Days

|                  | •     |        |
|------------------|-------|--------|
|                  | Cases | Deaths |
| Alberta          | 228   | 1      |
| Saskatchewan     | 202   | 1      |
| Bri