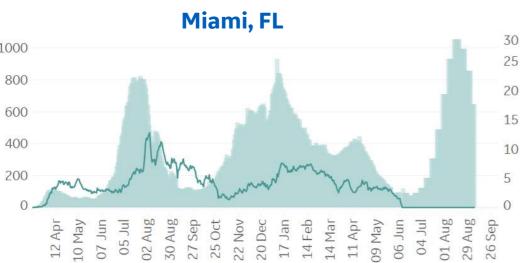

er



### UK Excess Deaths Variance by Age Group compared to 2015-19 avg for same period (2021 up to Week 32)





### US Excess Deaths Variance by Age Group compared to 2015-19 avg for same period (2021 up to Week 28)





30

20

10

0

30

20

10

26 Sep

26 Sep

**Daily New Deaths** 

/ 1M (Lines)

7-day Rolling Avg

Updated 07 September 2021, 3:30 GMT 15

01 Aug 29 Aug

01 Aug 29 Aug







Daily New Confirmed Cases / 1M (Bars)

# **Feature: Trends in CC Ecosystem Cities**

30

25

20

15

10

5

0

26 Sep

01 Aug 29 Aug

04 Jul



16 Updated 07 September 2021, 3:30 GMT



30 Aug

27 Sep

25 Oct

22 Nov

02 Aug

05 Jul



**Bradford**, UK

**Orlando**, FL



# **Daily New Deaths** 7-day Rolling Avg / 1M (Lines)

## 600 400 200 7-day Rolling Avg 0 10 May 12 Apr UN Jun 1000

1000

800



20 Dec 17 Jan 14 Feb

14 Mar

11 Apr 09 May 06 Jun

\*Bradford last updated 4/16









Daily New Confirmed Cases / 1M (Bars)

Tampa, FL 25 1000 20 800 15 600 10 400 5 200 0 0 01 Aug 12 Apr 10 May 02 Aug 30 Aug 27 Sep 25 Oct 17 Jan 14 Mar 11 Apr 09 May 29 Aug 26 Sep 05 Jul 22 Nov lul 40 07 Jun 20 Dec 14 Feb 06 Jun



**Toronto, CA** 



# **Daily New Deaths** 7-day Rolling Avg / 1M (Lines)



# **Feature: Trends in CC Ecosystem Cities**

## **Bakersfield, CA**



Los Angeles, CA







## Hanford, CA

**Daily New Deaths** 7-day Rolling Avg / 1M (Lines)



| Per          | <sup>.</sup> 1M in Regio | on     |
|--------------|--------------------------|--------|
|              | Today                    | Change |
| Active Cases | 70,592                   | +0.2%  |
| Confirmed    | 136