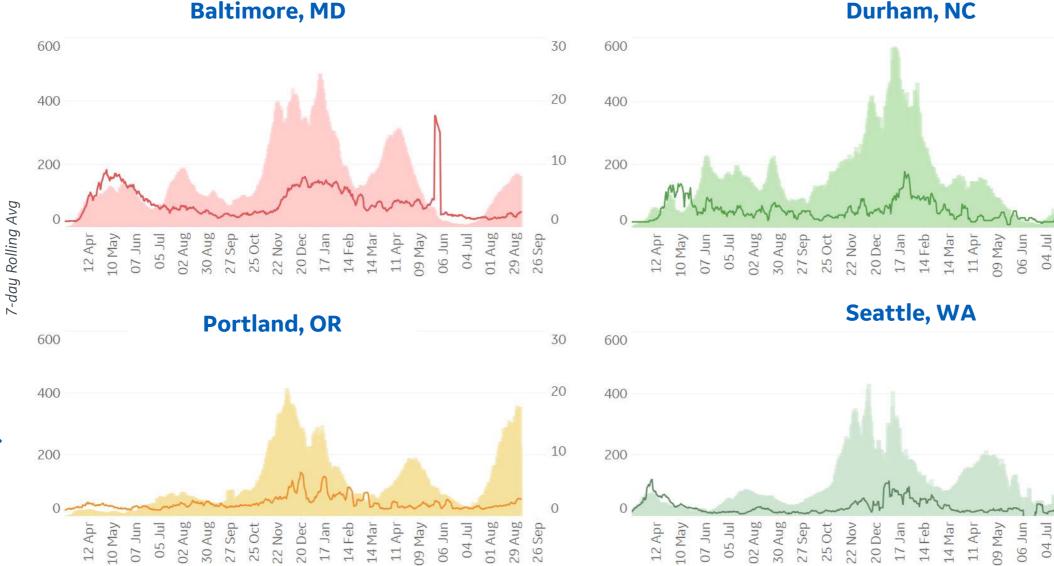

# **Cumulative Deaths in Select Countries**

Updated 07 September 2021, 3:30 GMT 9

# **Daily & Total Vaccinations, Select Countries** ڔ؞ٛٛۅٵ

**GE Healthcare** ee 86 **COMMAND CENTERS** 

Updated 07 September 2021, 3:30 GMT 11