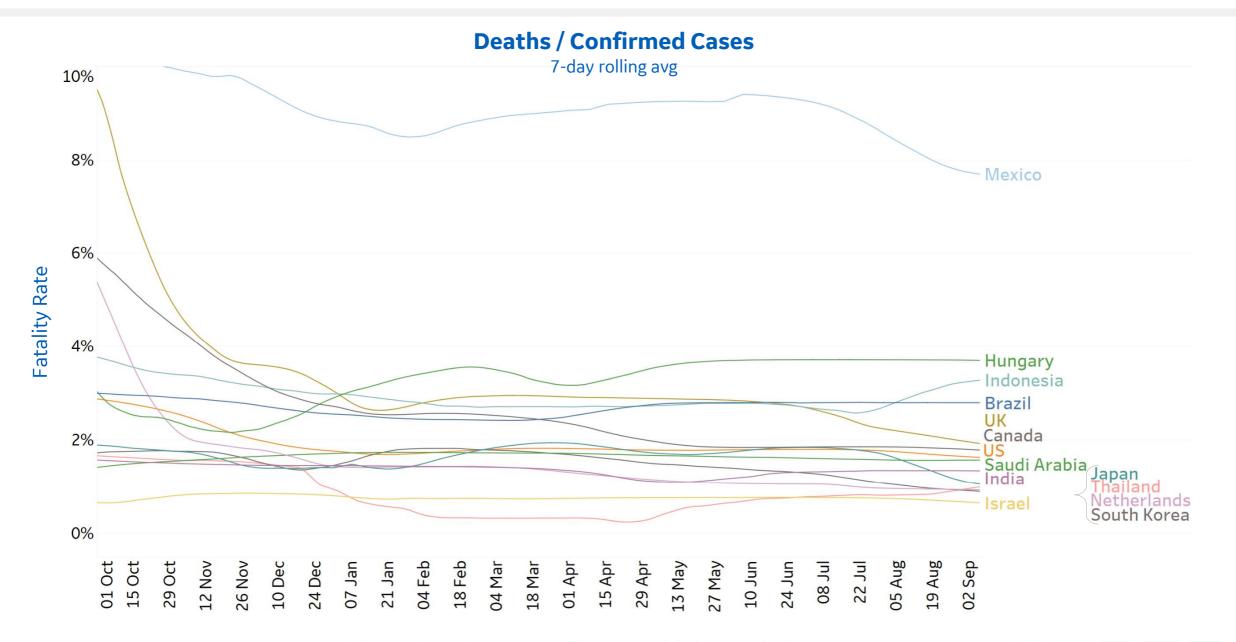

| 0%                                | 124%        | Vermont       | 154                 | 1             | 29,125             | 26,850                       | 282             | 28%                                | 50%               |

Change from 14d ago: Compares 14d-avgs. of Daily New Cases/Deaths today with 14d-avgs from 14d ago Estimated Recovered: Cases 14d ago - Deaths today

# New Confirmed Cases in Select Countries

Updated 07 September 2021, 3:30 GMT 7









# **Cumulative Deaths in Select Countries**

Updated 07 September 2021, 3:30 GMT 9











# **Daily & Total Vaccinations, Select Countries** ڔ؞ٛٛۅٵ

**GE Healthcare** ee 86 **COMMAND CENTERS** 

Updated 07 September 2021, 3:30 GMT 11

#### Select countries with data available



most current reported data per country



| State         | % Fully<br>Vaccinated | % Rec'd at<br>Least 1 Dose | Population |
|---------------|-----------------------|----------------------------|------------|
| Vermont       | 68.1%                 | 76.4%                      | 623,989    |
| Connecticut   | 66.4%                 | 74.1%                      | 3,565,287  |
| Massachusetts | 66.3%                 | 75.7%                      | 6,892,503  |
| Maine         | 66.2%                 | 72.0%                      | 1,344,212  |
| Rhode Island  | 65.3%                 | 72.2%