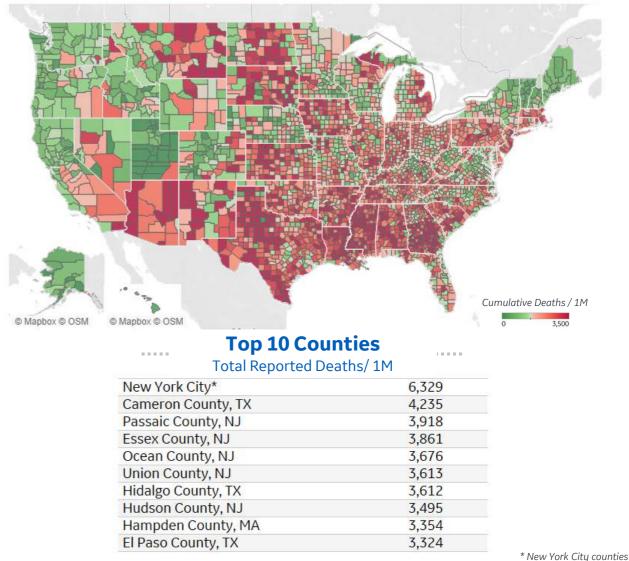

... Avg New Confirmed Cases / 1M

| <u> </u>                |       |
|-------------------------|-------|
| Lee County, FL          | 1,417 |
| Polk County, FL         | 1,351 |
| Lexington County, SC    | 1,263 |
| Escambia County, FL     | 1,254 |
| Marion County, FL       | 1,225 |
| Manatee County, FL      | 1,160 |
| Horry County, SC        | 1,072 |
| Pasco County, FL        | 1,059 |
| Hillsborough County, FL | 1,052 |
| Spartanburg County, SC  | 1,050 |
|                         |       |

# Average New Deaths per 1M Over Last 14 Days



Bell County, TX

#### **Note:** Lists includes counties ≥ 250K population

\*Nebraska data not available



169,139

164,497



Updated 07 September 2021, 3:30 GMT 22

## **Confirmed Cases per 1M to date**



## **Reported Deaths per 1M to date**



**Note:** Lists includes counties ≥ 250K population

Nueces County, TX

Providence County, RI

aggregated into one reporting area



.....

#### Updated 07 September 2021, 3:30 GMT

| F            | Per 1M in Region |        |
|--------------|------------------|--------|
|              | Today            | Change |
| Active Cases | 39,536           | +0.3%  |
| Confirmed    | 111              | +0.3%  |
| Deaths       | 0                | +0.1%  |
| Recovered    | 79               | +0.2%  |

#### Average Daily New Cases & Deaths per 1M Over Last 14 Days

|                  | •     |        |
|------------------|-------|--------|
|                  | Cases | Deaths |
| Alberta          | 228   | 1      |
| Saskatchewan     | 202   | 1      |
| British Columbia | 131   | 1      |
| Quebec