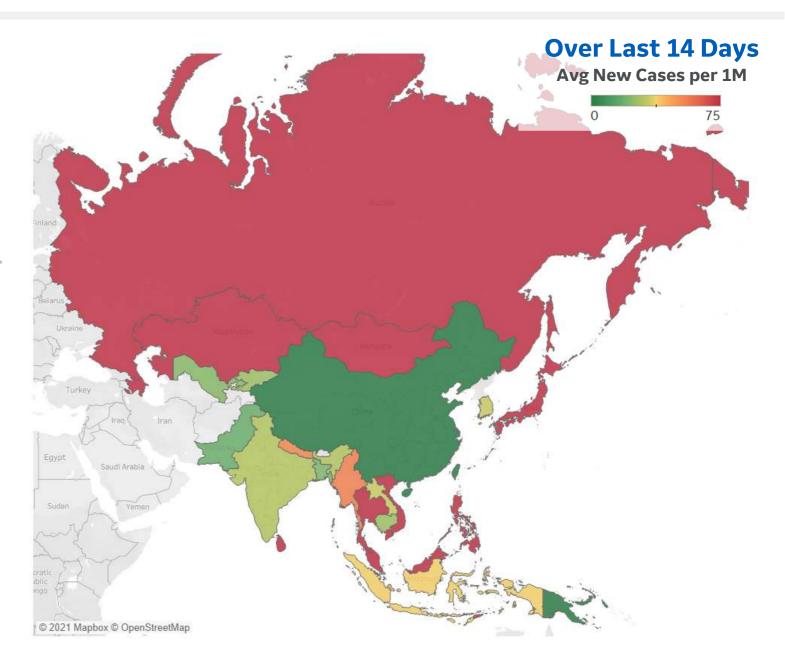

|                 | Averag<br>last 7 |               |                    | <b>Total</b><br>Since 22 Jan |                 | <b>Change fro</b><br>14 day avg o |        |                  | Averag<br>last 7 |               |                    | <b>Total</b><br>Since 22 Jan |                 | Change from<br>14 day avg o |        |
|-----------------|------------------|---------------|--------------------|------------------------------|-----------------|-----------------------------------|--------|------------------|------------------|---------------|--------------------|------------------------------|-----------------|-----------------------------|--------|
| 1 - 25          | New<br>Confirmed | New<br>Deaths | Total<br>Confirmed | Estimated<br>Recovered       | Total<br>Deaths | Confirmed                         | Deaths | 26 - 50          | New<br>Confirmed | New<br>Deaths | Total<br>Confirmed | Estimated<br>Recovered       | Total<br>Deaths | Confirmed                   | Deaths |
| Hungary         | 22               | 0             | 84,230             | 80,851                       | 3,113           | 131%                              | 20%    | Panama           | 93               | 1             | 106,574            | 103,343                      | 1,642           | -33%                        | -31%   |
| Bos. and Herz.  | 173              | 5             | 66,252             | 60,961                       | 3,019           | 107%                              | 261%   | Moldova          | 123              | 2             | 67,102             | 64,032                       | 1,598           | 51%                         | -8%    |
| North Macedonia | 317              | 13            | 86,515             | 78,289                       | 2,927           | 0%                                | 116%   | Sweden           | 101              | 0             | 111,941            | 109,106                      | 1,455           | 16%                         | 118%   |
| Czechia         | 23               | 0             | 156,943            | 153,816                      | 2,839           | 18%                               | -5%    | Kosovo           | 701              | 14            | 82,728             | 69,213                       | 1,440           | 10%                         | 336%   |
| Bulgaria        | 185              | 6             | 66,592             | 61,026                       | 2,756           | 36%                               | 143%   | Latvia           | 169              | 1             | 76,679             | 73,444                       | 1,372           | 112%                        | 90%    |
| Brazil          | 99               | 3             | 98,325             | 94,092                       | 2,747           | -22%                              | -21%   | Switzerland      | 144              | 1             | 90,783             | 86,425                       | 1,272           | -16%                        | 91%    |
| Argentina       | 91               | 3             | 115,225            | 111,234                      | 2,493           | -39%                              | -22%   | Austria          | 166              | 0             | 77,446             | 74,036                       | 1,199           | 41%                         | 192%   |
| Colombia        | 35               | 1             | 96,688             | 93,684                       | 2,463           | -44%                              | -41%   | Lebanon          | 143              | 1             | 89,084             | 85,660                       | 1,189           | -25%                        | 52%    |
| Slovakia        | 36               | 0             | 72,565             | 69,884                       | 2,299           | 102%                              | -33%   | Costa Rica       | 477              | 4             | 93,862             | 86,335                       | 1,108           | 31%                         | 41%    |
| Belgium         | 171              | 1             | 103,252            | 98,638                       | 2,193           | 3%                                | 19%    | Netherlands      | 153              | 1             | 116,277            | 113,041                      | 1,075           | 2%                          | 15%    |
| Slovenia        | 267              | 0             | 130,134            | 124,683                      | 2,143           | 96%                               | 88%    | Ireland          | 199              | 1             | 72,493             | 67,560                       | 1,035           | -22%                        | 27%    |
| Italy           | 95               | 1             | 75,664             | 72,099                       | 2,143           | -2%                               | 40%    | Jordan           | 85               | 1             | 78,638             | 76,444                       | 1,027           | -4%                         | -2%    |
| Croatia         | 163              | 2             | 92,082             | 88,049                       | 2,040           | 72%                               | 140%   | Botswana         | 319              | 3             | 68,968             | 63,162                       | 982             | -43%                        | -59%   |
| Poland          | 9                | 0             | 76,378             | 74,285                       | 1,992           | 46%                               | 103%   | Estonia          | 259              | 1             | 108,554            | 103,898                      | 982             | 25%                         | 113%   |
| Georgia         | 749              | 19            | 141,873            | 127,653                      | 1,972           | -27%                              | 47%    | Serbia           | 390              | 2             | 89,710             | 84,322                       | 847             | 124%                        | 140%   |
| UK              | 552              | 2             | 103,873            | 94,597                       | 1,968           | 15%                               | 20%    | Israel           | 926              | 3             | 129,119            | 114,598                      | 832             | 28%                         | 18%    |
| US              | 415              | 4             | 120,900            | 112,660                      | 1,961           | 4%                                | 60%    | West Bank and G. | 521              | 2             | 78,019             | 70,887                       | 819             | 199%                        | 252%   |
| Chile           | 24               | 1             | 85,871             | 83,557                       | 1,941           | -29%                              | -28%   | Bahrain          | 55               | 0             | 160,506            | 158,869                      | 816             | -10%                        | -67%   |
| Spain           | 122              | 2             | 104,526            | 100,726                      | 1,816           | -44%                              | 31%    | Turkey           | 78               | 1             | 76,029             | 73,246                       | 676             | -39%                        | -9%    |
| France          | 196              | 2             | 106,082            | 101,002                      | 1,770           | -34%                              | 14%    | Kuwait           | 23               | 0             | 96,103             | 95,071                       | 568             | -57%                        | -49%   |
| Portugal        | 164              | 1             | 102,750            | 98,339                       | 1,747           | -16%                              | 3%     | Cyprus           | 199              | 2             | 95,472             | 92,060                       | 427             | -31%                        | -20%   |
| Uruguay         | 41               | 0             | 111,056            | 108,859                      | 1,737           | 2%                                | -33%   | Mongolia         | 970              | 1             | 72,013             | 59,750                       | 295             | 76%                         | 22%    |
| EU              | 123              | 1             | 82,497             | 78,947                       | 1,702           | -12%                              | 42%    | Qatar            | 59               | 0             | 81,136             | 80,013                       | 209             | -19%                        |        |
| Lithuania       | 253              | 3             | 111,296            | 106,335                      | 1,694           | 16%                               | 84%    | UAE              | 99               | 0             | 73,227             | 71,624                       | 207             | -15%                        | -48%   |
| Armenia         | 176              | 5             | 82,769             | 78,617                       | 1,662           | 32%                               | 49%    | Total World      | 73               | 1             | 28,541             | 26,845                       | 591             | -6%                         | -4%    |

Change from 14d ago: Compares 14d-avgs. of Daily New Cases/Deaths today with 14d-avgs from 14d ago Estimated Recovered: Cases 14d ago - Deaths today

Top 50 countries selected by Cases / 1M. Sorted by Total Deaths / 1M Excludes countries with population < 1M