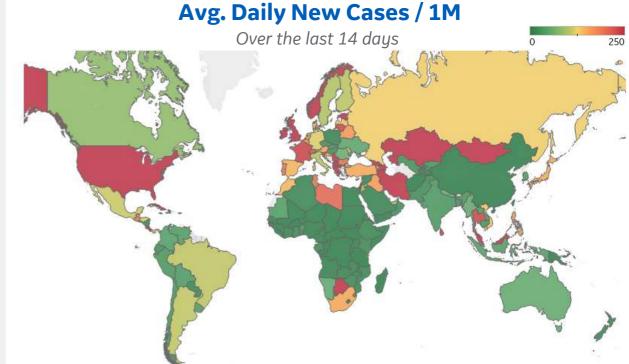

GE Healthcare







| Per 1M:                 | New<br>Today | Change from<br>30 days ago |
|-------------------------|--------------|----------------------------|
| Active                  | 53           | +9%                        |
| Confirmed               | 54           | +9%                        |
| Deaths                  | 1            | +7%                        |
| Recovered               | 89           | +10%                       |
|                         | To Date      | Last 30 Days               |
| Worldwide Survival Rate | 97.9%        | 98.5%                      |
|                         |              |                            |



\*Large jump in Middle East confirmed cases due to batched reporting of 823,225 new cases in **Turkey** on 10 Dec 2020 \*Significant drop in **Fran