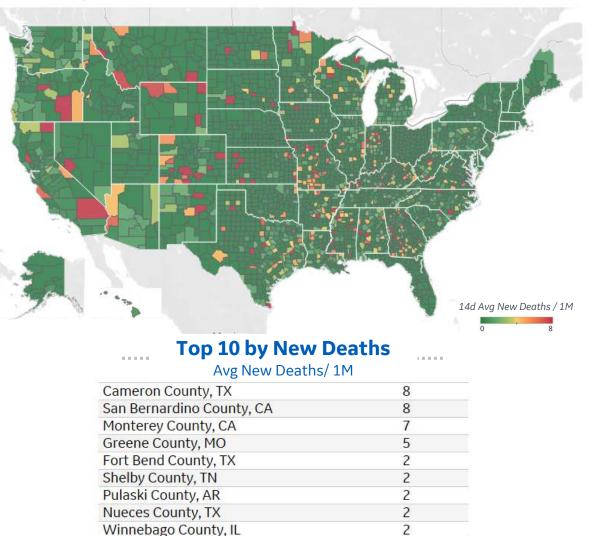

#### Average Daily New Cases & Deaths per 1M Over Last 14 Days

. . . . . .

|             | Cases | Deaths |
|-------------|-------|--------|
| Cyprus      | 592   | 0      |
| UK          | 424   | 0      |
| Kuwait      | 405   | 3      |
| Oman        | 305   | 6      |
| Spain       | 273   | 0      |
| Georgia     | 250   | 3      |
| Portugal    | 240   | 1      |
| Netherlands | 222   | 0      |
| Iraq        | 189   | 1      |
| Iran        | 182   | 2      |
| UAE         | 165   | 0      |
| Greece      | 134   | 1      |
| Ireland     | 99    | 0      |
| Belarus     | 97    | 1      |
| Denmark     | 87    | 0      |