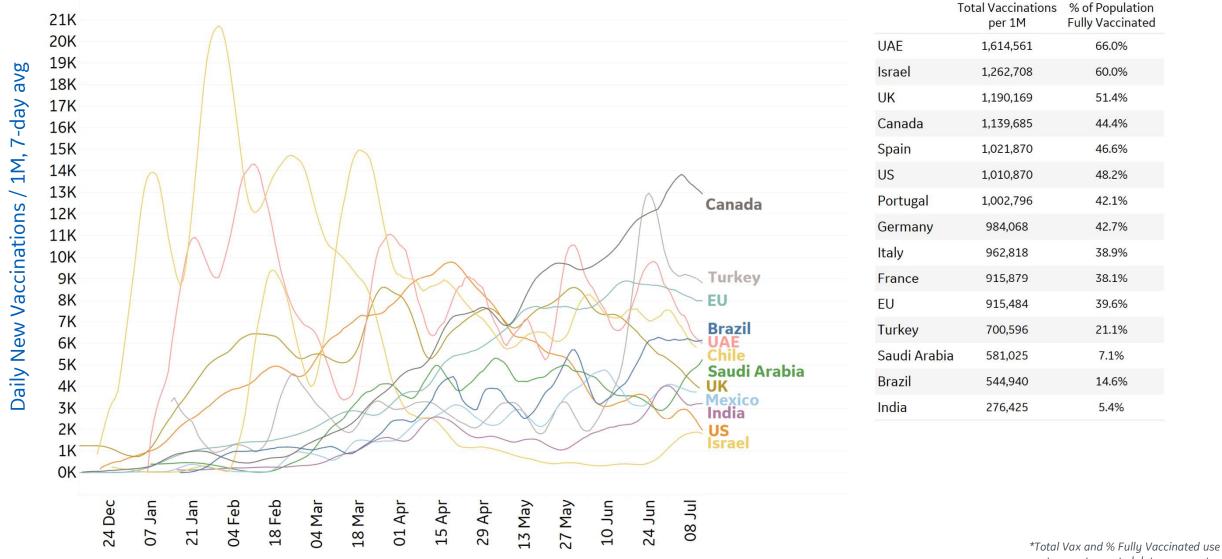

# **Daily & Total Vaccinations, Select Countries** ردە

Updated 13 July 2021, 3:30 GMT 11

**GE Healthcare** 

**COMMAND CENTERS** 

ee 86

#### Select countries with data available

most current reported data per country

| State         | % Fully<br>Vaccinated | % Rec'd at<br>Least 1 Dose | Population |
|---------------|-----------------------|----------------------------|------------|
| Vermont       | 66.5%                 | 74.6%                      | 623,989    |
| Massachusetts | 62.7%                 | 71.2%                      | 6,892,503  |
| Maine         | 62.4%                 | 67.1%                      | 1,344,212  |
| Connecticut   | 61.8%                 | 68.0%                      | 3,565,287  |
| Rhode Island  | 60.0%                 | 65.5%                      | 1,059,361  |
| New Hampshire | 57.4%                 | 63.5%                      | 1,359,711  |
| Maryland      | 57.2%                 | 62.9%                      | 6,045,680  |
| New Jersey    | 56.4%                 | 63.9%                      | 8,882,190  |
| Washington    | 56.1%                 | 62.4%                      | 7,614,893  |
| New Mexico    | 55.7%                 | 63.8%                      | 2,096,829  |
| New York      | 55.4%                 | 61.1%                      | 19,453,561 |
| Oregon        | 54.7%                 | 59.5%                      | 4,217,737  |
| Colorado      | 53.0%                 | 58.8%                      | 5,758,736  |
| Virginia      | 53.0 <mark>%</mark>   | 60.0%                      | 8,535,519  |
| Minnesota     | 52.7%                 | 57.6%                      | 5,639,632  |
| Hawaii        | 52.6%                 | 70.4%                      | 1,415,872  |
| Delaware      | 51.2%                 | 59.1%                      | 973,764    |
| California    | 51.1%                 | 62.7%                      | 39,512,223 |
| Wisconsin     | 50.7%                 | 54.4%                      | 5,822,434  |
| Pennsylvania  | 50. <mark>7</mark> %  | 63.7%                      | 12,801,989 |
| lowa          | 48.7%                 | 52.0%                      | 3,155,070  |
| Nebraska      | 48.4%                 | 52.3%                      | 1,934,408  |
| Michigan      | 47.9%                 | 52.1%                      | 9,986,857  |
| Illinois      | 47.2%                 | 60 <mark>.</mark> 4%       | 12,671,821 |
| Florida       | 47.1%                 | 54.9%                      | 21,477,737 |