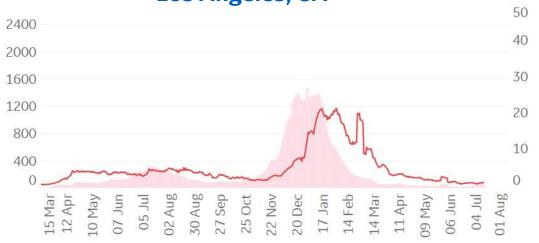

# Feature: Trends in CC Ecosystem Cities

30

20

10

30

25

20

15

# **Feature: Trends in CC Ecosystem Cities**

## **Bakersfield, CA**

Los Angeles, CA

Hanford, CA