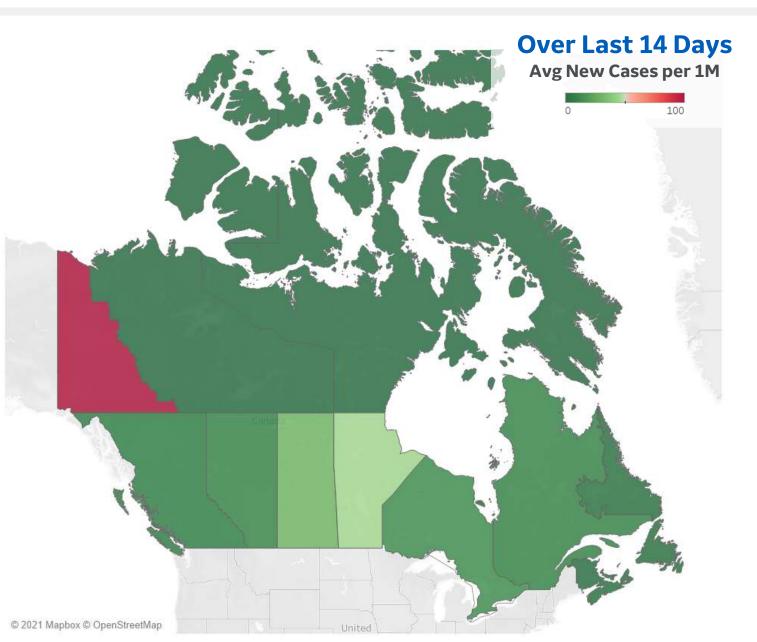

cludes counties ≥ 250K population

\* New York City counties aggregated into one reporting area





| <b>Pe</b> l  | r 1M in Regio    | on ····· |
|--------------|------------------|----------|
|              | Today            | Change   |
| Active Cases | <mark>130</mark> | -8.2%    |
| Confirmed    | 12               | +0.0%    |
| Deaths       | 0                | +0.0%    |
| Recovered    | 23               | +0.1%    |

#### Average Daily New Cases & Deaths per 1M Over Last 14 Days

|                  | Cases | Deaths |
|------------------|-------|--------|
| Manitoba         | 46    | 1      |
| Saskatchewan     | 31    | 0      |
| Ontario          | 14    | 1      |
| Alberta          | 11    | 0      |
| British Columbia | 8     | 0      |
| Quebec           | 10    | 0      |





Updated 13 July 2021, 3:30 GMT

| Active Cases 4,514 -1%                                                                                                                                                                                                                                                                                                                                                                                                                                                                                                                                                      | Per          | <sup>r</sup> 1M in Region |        | Over Last 14    |
|-------------------------------------------------------------------------------------------------------------------------------------