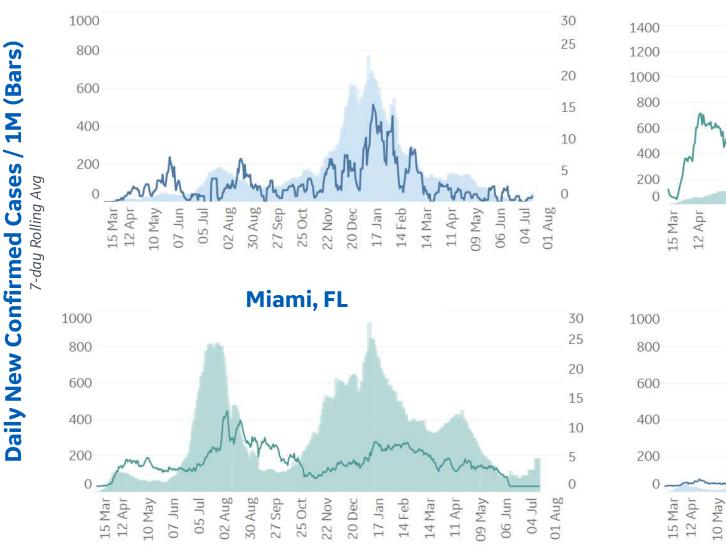

lues reported by the 50 US states. Eligible US population is derived from 2019 estimates of the US population aged 16+ (census.gov)

ingible of population is derived from these statistics of the of population aged for (cent

Federal agencies are excluded from these calculations

**Sources**: Our World in Data US State Vaccination Data; CDC COVID-19 Vaccine Tracker



22 Nov

27 Sep 25 Oct

30 Aug

27 Sep 25 Oct 22 Nov

02 Aug

05 Jul



Updated 13 July 2021, 3:30 GMT 13



10 May UNL TO

15 Mar 12 Apr





# Feature: Trends in CC Ecosystem Cities



30

20

10

30

25

20

15

10

0

01 Aug

14 Mar

17 Jan

14 Feb

11 Apr





02 Aug

10 May

UNL TO

05 Jul

02 Aug

UNL 70

05 Jul

30 Aug

27 Sep 25 Oct 22 Nov 20 Dec

30 Aug

27 Sep

25 Oct

**Orlando**, FL

17 Jan 14 Feb

22 Nov

20 Dec





\*Bradford last updated 4/16

09 May 06 Jul 04 Jul

11 Apr

14 Mar



ڒؖ؞ٛٛۅٵ





## Philadelphia, PA



#### Deloigh





**Daily New Deaths** 

/ 1M (Lines)

Updated 13 July 2021, 3:30 GMT 15



# **Feature: Trends in CC Ecosystem Cities**

## **Bakersfield, CA**



Los Angeles, CA





Hanford, CA



# **Daily New Deaths** 7-day Rolling Avg / 1M (Lines)





| Per          | <sup>.</sup> 1M in Regio | <b>n</b> |
|--------------|--------------------------|----------|
|              | Today                    | Change   |
| Active Cases | 21,734                   | +0.4%    |
| Confirmed    | 121                      | +0.2%    |
| Deaths       | 1                        | +0.0%    |
| Recovered    | 24                       | +0.1%    |

#### Average Daily New Cases & Deaths per 1M