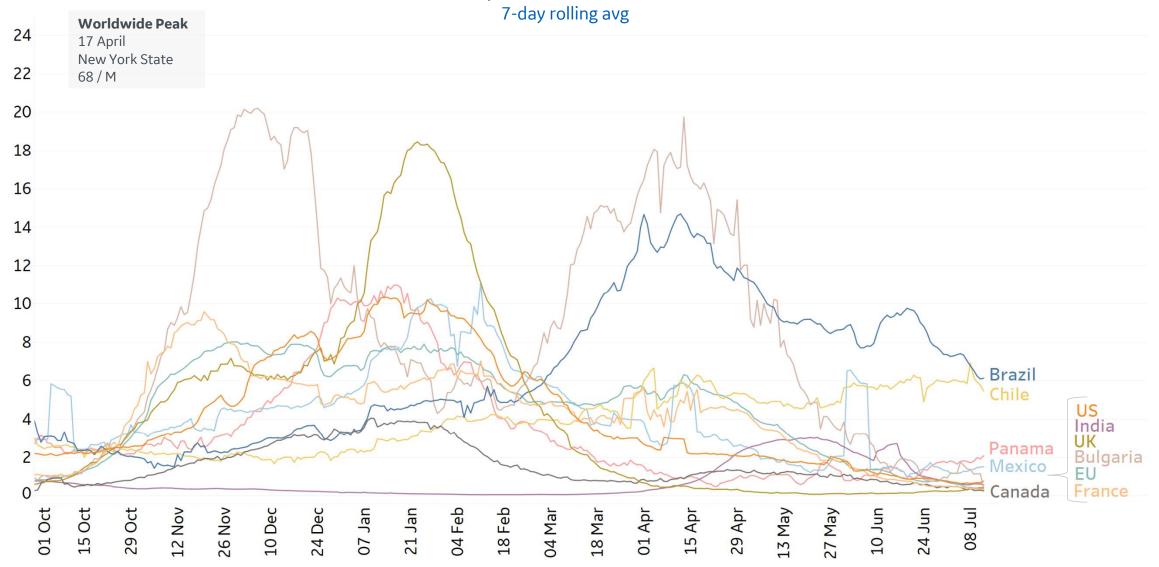

| 381                                            | 56%       | 600%   |
| Mississippi              | 381                 | 3             | 324,853            | 313,697                      | 7,441           | 111%                              | -15%      | Vermont       | 10               | 0                                        | 24,489             | 24,144                 | 258                                            | 23%       |        |

Change from 14d ago: Compares 14d-avgs. of Daily New Cases/Deaths today with 14d-avgs from 14d ago Estimated Recovered: Cases 14d ago - Deaths today

Sorted by Total Deaths

# 



7

Updated 13 July 2021, 3:30 GMT



\*Significant drop in **France** and **EU** due to batched reporting adjustment on 20 May 2021





## **Daily New Deaths / 1M**





#### **Cumulative Deaths / 1M**









# **Daily & Total Vaccinations, Select Countries** ردە

Updated 13 July 2021, 3:30 GMT 11

**GE Healthcare** 

**COMMAND CENTERS** 

ee 86

#### Select countries with data available



most current reported data per country



| State         | % Fully<br>Vaccinated | % Rec'd at<br>Least 1 Dose | Population |
|---------------|-----------------------|----------------------------|------------|
| Vermont       | 66.5%                 | 74.6%                      | 623,989    |
| Massachusetts | 62.7%                 | 71.2%                      | 6,892,503  |
| Maine         | 62.4%                 | 67.1%                      | 1,344,212  |
| Connecticut   | 61.8%                 | 68.0%                      | 3,565,287  |
| Rhode Island  | 60.0%