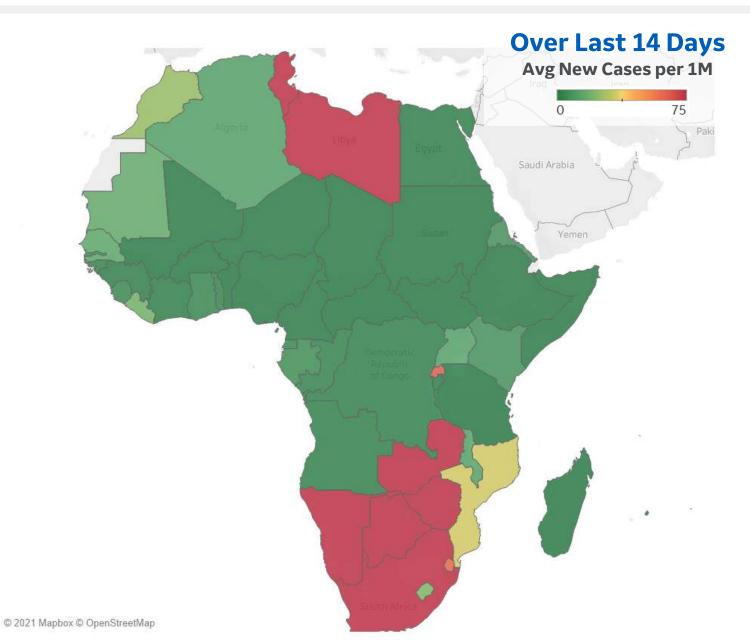

#### Average Daily New Cases & Deaths per 1M Over Last 14 Days

. . . . . .

|             | Cases | Deaths |
|-------------|-------|--------|
| Cyprus      | 592   | 0      |
| UK          | 424   | 0      |
| Kuwait      | 405   | 3      |
| Oman        | 305   | 6      |
| Spain       | 273   | 0      |
| Georgia     | 250   | 3      |
| Portugal    | 240   | 1      |
| Netherlands | 222   | 0      |
| Iraq        | 189   | 1      |
| Iran        | 182   | 2      |
| UAE         | 165   | 0      |
| Greece      | 134   | 1      |
| Ireland     | 99    | 0      |
| Belarus     | 97    | 1      |
| Denmark     | 87    | 0      |