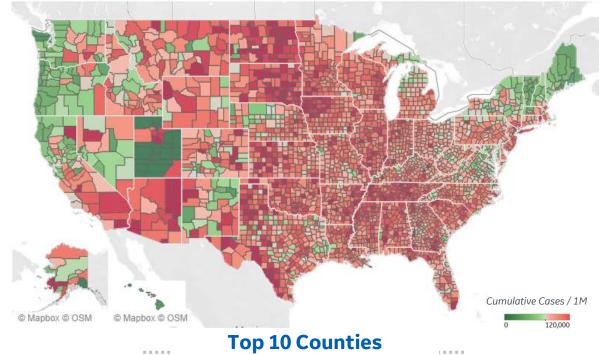

Cases per 1M Over Last 14 Days



# Avg New Confirmed Cases / 1M

| Greene County, MO           | 528 |
|-----------------------------|-----|
| Duval County, FL            | 264 |
| Pulaski County, AR          | 225 |
| Clark County, NV            | 209 |
| St. Johns County, FL        | 197 |
| St. Tammany Parish, LA      | 196 |
| Miami-Dade County, FL       | 192 |
| Osceola County, FL          | 178 |
| Orange County, FL           | 158 |
| East Baton Rouge Parish, LA | 154 |
|                             |     |

## Average New Deaths per 1M Over Last 14 Days



2

Clark County, NV

#### **Note:** Lists includes counties ≥ 250K population

# US Counties: Cumulative Cases and Deaths

GE Healthcare COMMAND CENTERS

Updated 13 July 2021, 3:30 GMT 20

# **Confirmed Cases per 1M to date**



## Total Confirmed Cases / 1M

| Miami-Dade County, FL     | 189,833 |
|---------------------------|---------|
| Webb County, TX           | 170,564 |
| El Paso County, TX        | 163,125 |
| Lubbock County, TX        | 159,839 |
| Utah County, UT           | 156,992 |
| Providence County, RI     | 155,935 |
| Passaic County, NJ        | 146,609 |
| Greenville County, SC     | 144,812 |
| Rockland County, NY       | 144,744 |
| San Bernardino County, CA | 138,066 |
|                           |         |

## **Reported Deaths per 1M to date**



#### **Note:** Lists includes counties ≥ 250K population

\* New York City counties aggregated into one reporting area





| <b>Pe</b> l  | r 1M in Regio    | on ····· |
|--------------|------------------|----------|
|              | Today