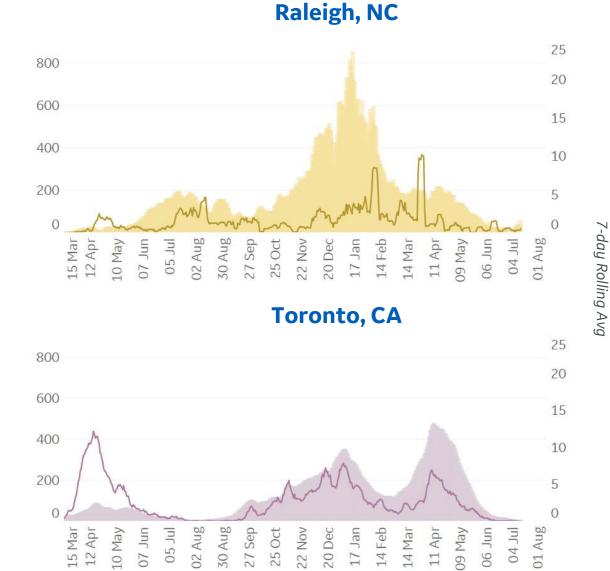

# Feature: Trends in CC Ecosystem Cities

30

20

10

30

25

20

15

# **Feature: Trends in CC Ecosystem Cities**