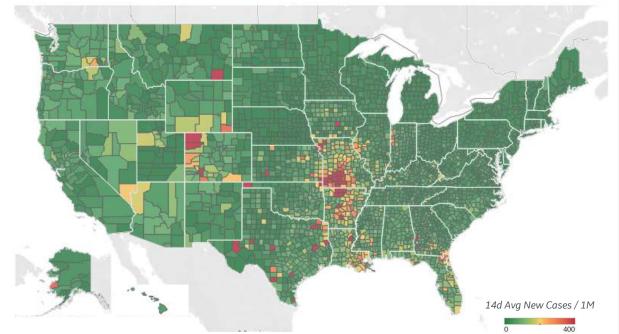

| Same         |

\*Regional data last updated 31 May 2021





## Average New Cases per 1M Over Last 14 Days



# Avg New Confirmed Cases / 1M

| Greene County, MO           | 528 |
|-----------------------------|-----|
| Duval County, FL            | 264 |
| Pulaski County, AR          | 225 |
| Clark County, NV            | 209 |
| St. Johns County, FL        | 197 |
| St. Tammany Parish, LA      | 196 |
| Miami-Dade County, FL       | 192 |
| Osceola County, FL          | 178 |
| Orange County, FL           | 158 |
| East Baton Rouge Parish, LA | 154 |
|                             |     |

## Average New Deaths per 1M Over Last 14 Days



2

Clark County, NV

#### **Note:** Lists includes counties ≥ 250K population

# US Counties: Cumulative Cases and Deaths

GE Healthcare COMMAND CENTERS

Updated 13 July 2021, 3:30 GMT 20

# **Confirmed Cases per 1M to date**



## Total Confirmed Cases / 1M