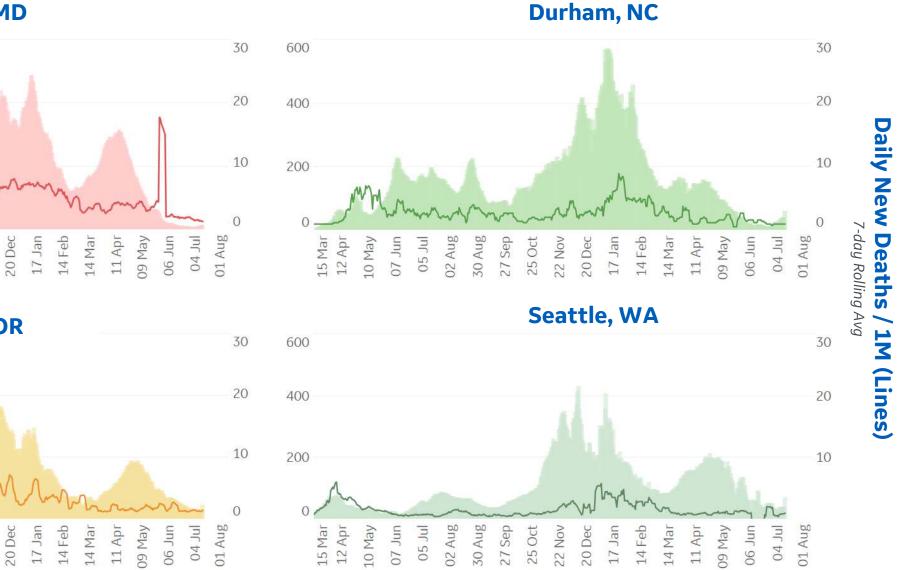

| 3,017,804  |
| Mississippi    | 33.4%                 | 37.1%                      | 2,976,149  |
| Alabama        | 33.3%                 | 40.6%                      | 4,903,185  |

US total percentages of population fully vaccinated and having received at least one dose include values reported by the 50 US states. Eligible US population is derived from 2019 estimates of the US population aged 16+ (census.gov)

ingible of population is derived from these statistics of the of population aged for (cent

Federal agencies are excluded from these calculations

**Sources**: Our World in Data US State Vaccination Data; CDC COVID-19 Vaccine Tracker



22 Nov

27 Sep 25 Oct

30 Aug

27 Sep 25 Oct 22 Nov

02 Aug

05 Jul



Updated 13 July 2021, 3:30 GMT 13



10 May UNL TO

15 Mar 12 Apr





# Feature: Trends in CC Ecosystem Cities



30

20

10

30

25

20

15

10

0

01 Aug

14 Mar

17 Jan

14 Feb

11 Apr





02 Aug

10 May

UNL TO

05 Jul

02 Aug

UNL 70

05 Jul

30 Aug

27 Sep 25 Oct 22 Nov 20 Dec

30 Aug

27 Sep

25 Oct

**Orlando**, FL

17 Jan 14 Feb

22 Nov

20 Dec





\*Bradford last updated 4/16

09 May 06 Jul 04 Jul

11 Apr

14 Mar



ڒؖ؞ٛٛۅٵ





## Philadelphia, PA



#### Deloigh





**Daily New Deaths** 

/ 1M (Lines)

Updated 13 July 2021, 3:30 GMT 15



# **Feature: Trends in CC Ecosystem Cities**

## **Bakersfield, CA**



Los Angeles, CA





Hanford, CA



# **Daily New Deaths** 7-day Rolling Avg / 1M (Lines)





| Per          | <sup>.</sup> 1M in Regio | <b>n</b> |
|--------------|--------------------------|----------|
|              | Today