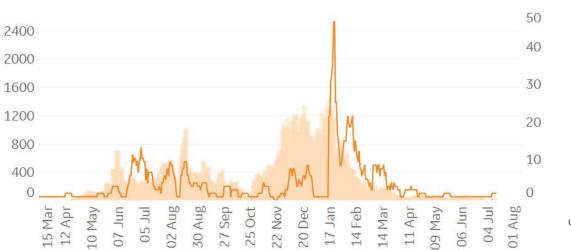

# Feature: Trends in CC Ecosystem Cities

30

20

10

30

25

20

15

10

0

01 Aug

14 Mar

17 Jan

14 Feb

11 Apr

02 Aug

10 May

UNL TO

05 Jul

02 Aug

UNL 70

05 Jul

30 Aug

27 Sep 25 Oct 22 Nov 20 Dec

30 Aug

27 Sep

25 Oct

**Orlando**, FL

17 Jan 14 Feb

22 Nov

20 Dec

\*Bradford last updated 4/16

09 May 06 Jul 04 Jul

11 Apr

14 Mar

ڒؖ؞ٛٛۅٵ