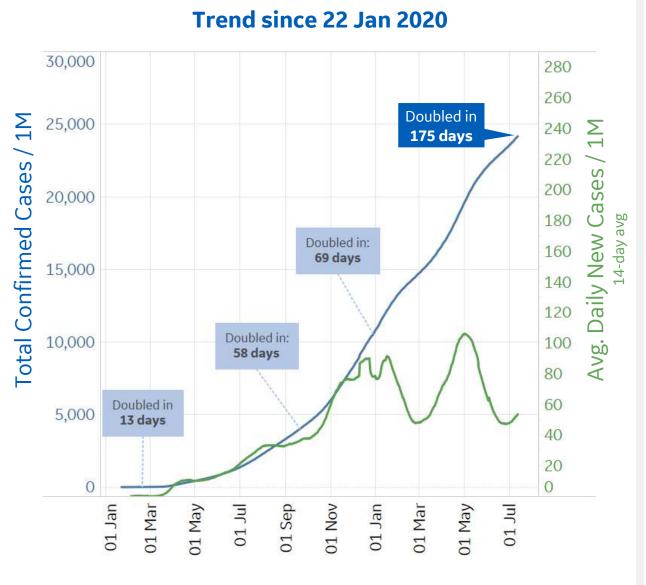

**GE Healthcare** COMMAND CENTERS

Updated 13 July 2021, 3:30 GMT 1

| Per 1M:                 | New<br>Today | Change from<br>30 days ago |
|-------------------------|--------------|----------------------------|
| Active                  | 17           | +3%                        |
| Confirmed               | 55           | +7%                        |
| Deaths                  | 1            | +6%                        |
| Recovered               | 37           | +9%                        |
|                         | To Date      | Last 30 Days               |
| Worldwide Survival Rate | 97.8%        | 97.9%                      |