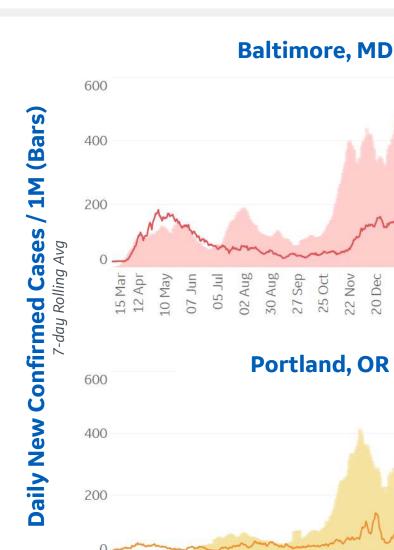

# **Feature: Trends in CC Ecosystem Cities**

## **Bakersfield, CA**

Los Angeles, CA

Hanford, CA