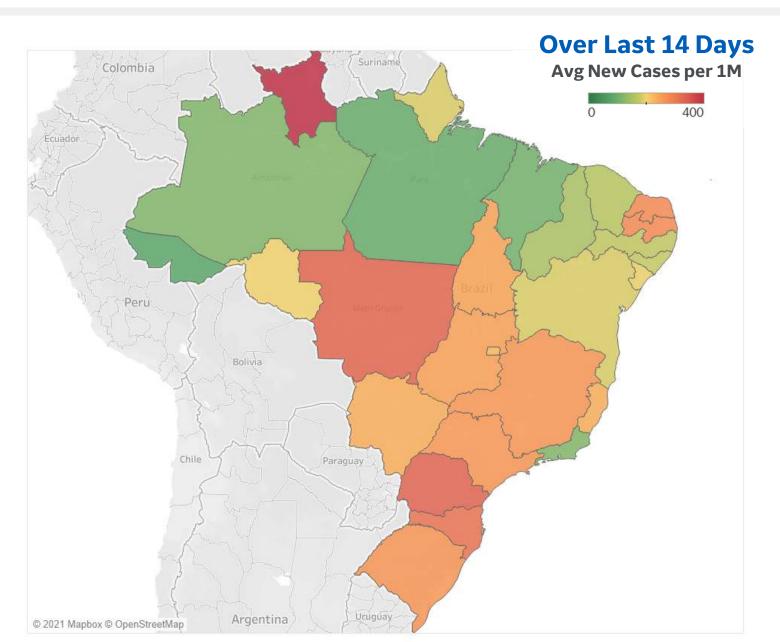

#### Average Daily New Cases & Deaths per 1M Over Last 14 Days

. . . . . .

|             | Cases | Deaths |
|-------------|-------|--------|
| Cyprus      | 592   | 0      |
| UK          | 424   | 0      |
| Kuwait      | 405   | 3      |
| Oman        | 305   | 6      |
| Spain       | 273   | 0      |
| Georgia     | 250   | 3      |
| Portugal    | 240   | 1      |
| Netherlands | 222   | 0      |
| Iraq        | 189   | 1      |
| Iran        | 182   | 2      |
| UAE         | 165   | 0      |
| Greece      | 134   | 1      |
| Ireland     | 99    | 0      |
| Belarus     | 97    | 1      |
| Denmark     | 87    | 0      |