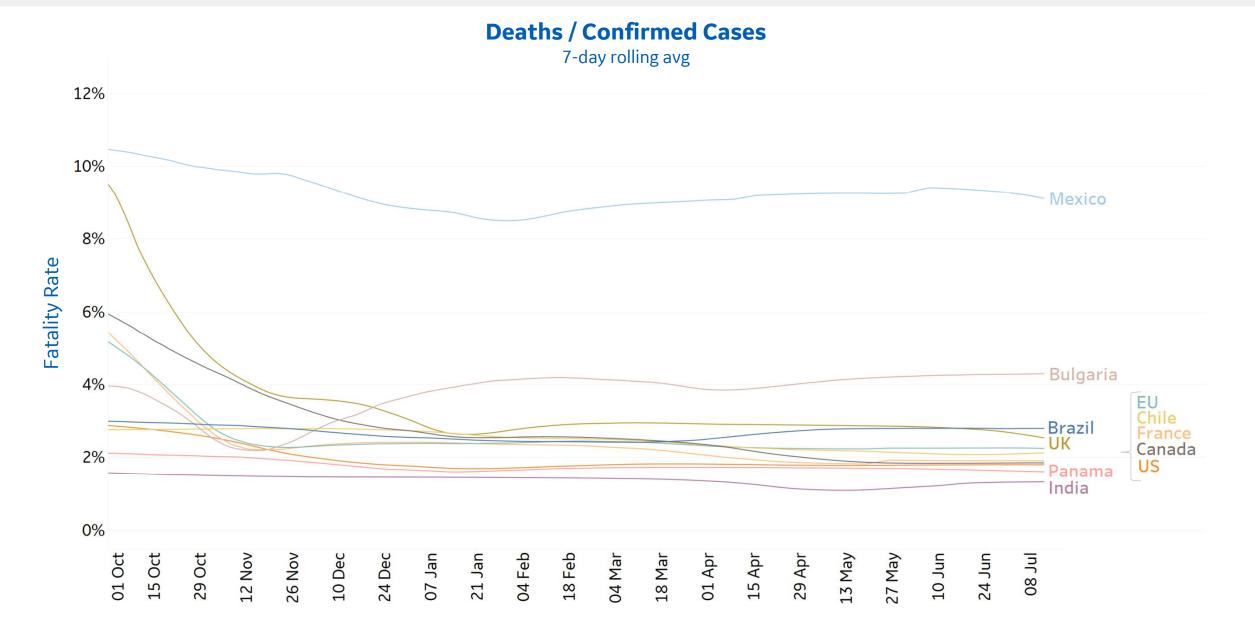

GE Healthcare

\*Significant drop in **France** and **EU** due to batched reporting adjustment on 20 May 2021

# 

7

Updated 13 July 2021, 3:30 GMT

\*Significant drop in **France** and **EU** due to batched reporting adjustment on 20 May 2021