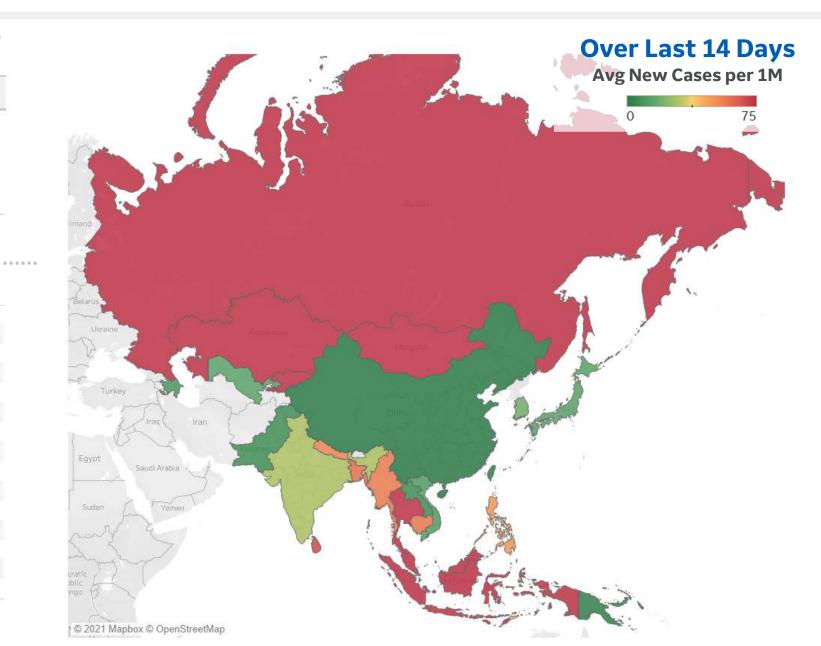

#### Average Daily New Cases & Deaths per 1M Over Last 14 Days

. . . . . .

|             | Cases | Deaths |
|-------------|-------|--------|
| Cyprus      | 592   | 0      |
| UK          | 424   | 0      |
| Kuwait      | 405   | 3      |
| Oman        | 305   | 6      |
| Spain       | 273   | 0      |
| Georgia     | 250   | 3      |
| Portugal    | 240   | 1      |
| Netherlands | 222   | 0      |
| Iraq        | 189   | 1      |
| Iran        | 182   | 2      |
| UAE         | 165   | 0      |
| Greece      | 134   | 1      |
| Ireland     | 99    | 0      |
| Belarus     | 97    | 1      |
| Denmark     | 87    | 0      |