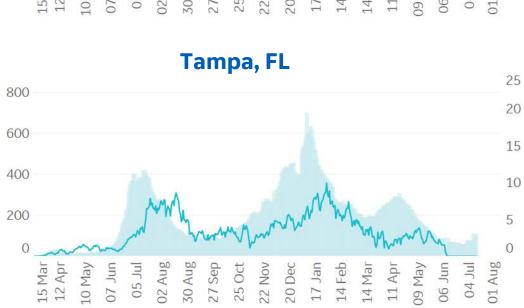

mates of the US population aged 16+ (census.gov)

ingible of population is derived from these statistics of the of population aged for (cent

Federal agencies are excluded from these calculations

**Sources**: Our World in Data US State Vaccination Data; CDC COVID-19 Vaccine Tracker



22 Nov

27 Sep 25 Oct

30 Aug

27 Sep 25 Oct 22 Nov

02 Aug

05 Jul



Updated 13 July 2021, 3:30 GMT 13



10 May UNL TO

15 Mar 12 Apr





# Feature: Trends in CC Ecosystem Cities



30

20

10

30

25

20

15

10

0

01 Aug

14 Mar

17 Jan

14 Feb

11 Apr





02 Aug

10 May

UNL TO

05 Jul

02 Aug

UNL 70

05 Jul

30 Aug

27 Sep 25 Oct 22 Nov 20 Dec

30 Aug

27 Sep

25 Oct

**Orlando**, FL

17 Jan 14 Feb

22 Nov

20 Dec





\*Bradford last updated 4/16

09 May 06 Jul 04 Jul

11 Apr

14 Mar



ڒؖ؞ٛٛۅٵ





## Philadelphia, PA



#### Deloigh





**Daily New Deaths** 

/ 1M (Lines)

Updated 13 July 2021, 3:30 GMT 15



# **Feature: Trends in CC Ecosystem Cities**

## **Bakersfield, CA**



Los Angeles, CA





Hanford, CA



# **Daily New Deaths** 7-day Rolling Avg / 1M (Lines)





| Per          | <sup>.</sup> 1M in Regio | <b>n</b> |
|--------------|--------------------------|----------|
|              | Today                    | Change   |
| Active Cases | 21,734                   | +0.4%    |
| Confirmed    | 121                      | +0.2%    |
| Deaths       | 1                        | +0.0%    |
| Recovered    | 24                       | +0.1%    |

#### Average Daily New Cases & Deaths per 1M Over Last 14 Days

. . . . . .

|             | Cases | Deaths |
|-------------|---