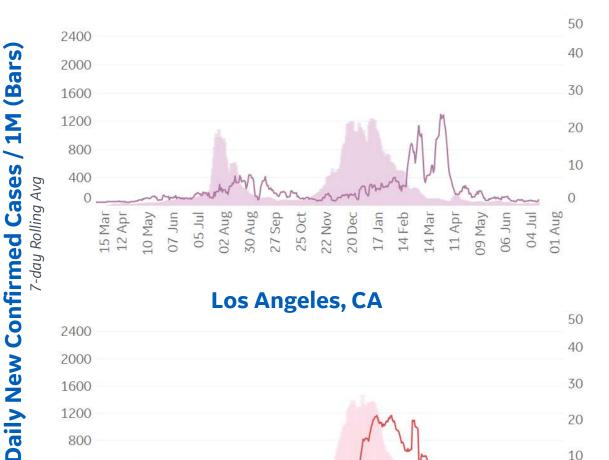

# Feature: Trends in CC Ecosystem Cities

30

20

10

30

25

20

15

# **Feature: Trends in CC Ecosystem Cities**