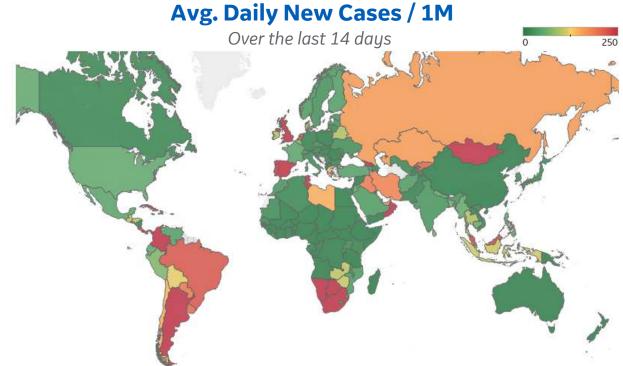

# Top 50 Countries: Per 1M

Updated 13 July 2021, 3:30 GMT 3

|                 | Averag<br>last 7 |               |                       | <b>Total</b><br>Since 22 Jan |                 | Change fro<br>14 day avg c | 0      |                  | Averag<br>last 7 |               |                    | <b>Total</b><br>Since 22 Jan |                 | Change from 14d Ago<br>14 day avg of daily new |        |
|-----------------|------------------|---------------|-----------------------|------------------------------|-----------------|----------------------------|--------|------------------|------------------|---------------|--------------------|------------------------------|-----------------|------------------------------------------------|--------|
| 1 - 25          | New<br>Confirmed | New<br>Deaths | Total<br>Confirmed    | Estimated<br>Recovered       | Total<br>Deaths | Confirmed                  | Deaths | 26 - 50          | New<br>Confirmed | New<br>Deaths | Total<br>Confirmed | Estimated<br>Recovered       | Total<br>Deaths | Confirmed                                      | Deaths |
| Peru            | 64               | 5             | 63,131                | 56,218                       | 5,899           | -25%                       | -19%   | Panama           | 248              | 2             | 96,467             | 91,473                       | 1,540           | 15%                                            | 50%    |
| Hungary         | 4                | 0             | 83,697                | 80,539                       | 3,106           | - <mark>50%</mark>         | -72%   | Moldova          | 17               | 0             | 63,840             | 62,074                       | 1,540           | 17%                                            | -27%   |
| Bos. and Herz.  | 6                | 0             | 62,540                | 59,537                       | 2,945           | -41%                       | -98%   | Armenia          | 41               | 1             | 76,423             | 74,346                       | 1,534           | 43%                                            | 68%    |
| Czechia         | 19               | 0             | 155,897               | 152,826                      | 2,832           | 41%                        | -52%   | Sweden           | 23               | 0             | 108,180            | 106,369                      | 1,450           | -33%                                           | -47%   |
| North Macedonia | 6                | 0             | 74,784                | 72,089                       | 2,634           | -7%                        | -75%   | Georgia          | 284              | 3             | 94,709             | 89 <b>,</b> 845              | 1,371           | 45%                                            | -10%   |
| Bulgaria        | 8                | 0             | 60,811                | 58,071                       | 2,611           | -22%                       | -17%   | Latvia           | 20               | 1             | 73,119             | 71,416                       | 1,345           | -40%                                           | -30%   |
| Brazil          | 211              | 6             | 89 <mark>,</mark> 890 | 84,278                       | 2,513           | -34%                       | -22%   | Switzerland      | 33               | 0             | 81,548             | 79,939                       | 1,259           | 50%                                            | -38%   |
| Slovakia        | 5                | 0             | 71,786                | 69,427                       | 2,293           | -32%                       | -82%   | Kosovo           | 5                | 0             | 58,451             | 56,935                       | 1,229           | 238%                                           | -14%   |
| Colombia        | 434              | 11            | 89,040                | 80,063                       | 2,227           | -16%                       | -11%   | Austria          | 16               | 0             | 72,371             | 71,016                       | 1,191           | -7%                                            | -44%   |
| Argentina       | 348              | 9             | 103,172               | 95,681                       | 2,196           | -14%                       | -14%   | Lebanon          | 48               | 0             | 80,282             | 78,624                       | 1,154           | 84%                                            | -27%   |
| Belgium         | 107              | 0             | 94,656                | 91,312                       | 2,175           | 96%                        | -51%   | Netherlands      | 386              | 0             | 102,991            | 98,833                       | 1,053           | 410%                                           | -16%   |
| Slovenia        | 31               | 0             | 124,042               | 121,614                      | 2,128           | -21%                       | -54%   | Ireland          | 111              | 0             | 56,395             | 53,988                       | 1,014           | 50%                                            | -65%   |
| Italy           | 20               | 0             | 70,659                | 68,319                       | 2,114           | 8%                         | -38%   | Jordan           | 55               | 1             | 74,261             | 72,580                       | 965             | 12%                                            | -21%   |
| Croatia         | 21               | 0             | 87,897                | 85,606                       | 2,004           | 8%                         | -46%   | Estonia          | 32               | 0             | 99,136             | 97,783                       | 957             | 18%                                            | -67%   |
| Poland          | 2                | 0             | 76,119                | 74,103                       | 1,986           | -43%                       | -55%   | Costa Rica       | 173              | 1             | 74,690             | 70,578                       | 937             | -22%                                           | -52%   |
| Paraguay        | 178              | 10            | 61,516                | 56,894                       | 1,958           | -28%                       | -22%   | Bahrain          | 64               | 1             | 157,104            | 155,209                      | 810             | -69%                                           | -73%   |
| UK              | 477              | 0             | 76,216                | 68,389                       | 1,896           | 121%                       | 68%    | Serbia           | 11               | 0             | 82,138             | 81,181                       | 810             | -6%                                            | -51%   |
| US              | 71               | 1             | 102,376               | 99,797                       | 1,835           | 49%                        | -18%   | West Bank and G. | 20               | 0             | 68,991             | 67,906                       | 784             | -36%                                           | -5%    |
| Chile           | 127              | 5             | 83,156                | 79,365                       | 1,778           | -44%                       | -8%    | Israel           | 47               | 0             | 97,779             | 96,442                       | 744             | 241%                                           | 800%   |
| Spain           | 320              | 0             | 84,935                | 79,385                       | 1,733           | 251%                       | -15%   | Turkey           | 26               | 0             | 64,799             | 63,603                       | 594             | -35%                                           | -45%   |
| France          | 59               | 0             | 90,021                | 87,646                       | 1,709           | 48%                        | -34%   | Kuwait           | 392              | 4             | 88,364             | 82,190                       | 500             | 3%                                             | 68%    |
| Portugal        | 269              | 1             | 89,221                | 84,173                       | 1,683           | 97%                        | 100%   | Cyprus           | 745              | 0             | 70,488             | 61,886                       | 315             | 440%                                           |        |
| Uruguay         | 148              | 5             | 108,493               | 103,946                      | 1,679           | -62%                       | -37%   | Qatar            | 42               | 0             | 77,577             | 76,781                       | 208             | -12%                                           | 22%    |
| EU              | 83               | 0             | 74,359                | 71,774                       | 1,666           | 135%                       | -40%   | UAE              | 155              | 0             | 65,898             | 63,406                       | 189             | -22%                                           | -6%    |
| Lithuania       | 16               | 0             | 102,567               | 100,757                      | 1,616           | -40%                       | -51%   | Total World      | 57               | 1             | 24,170             | 22 <mark>,</mark> 898        | 521             | 13%                                            | -7%    |