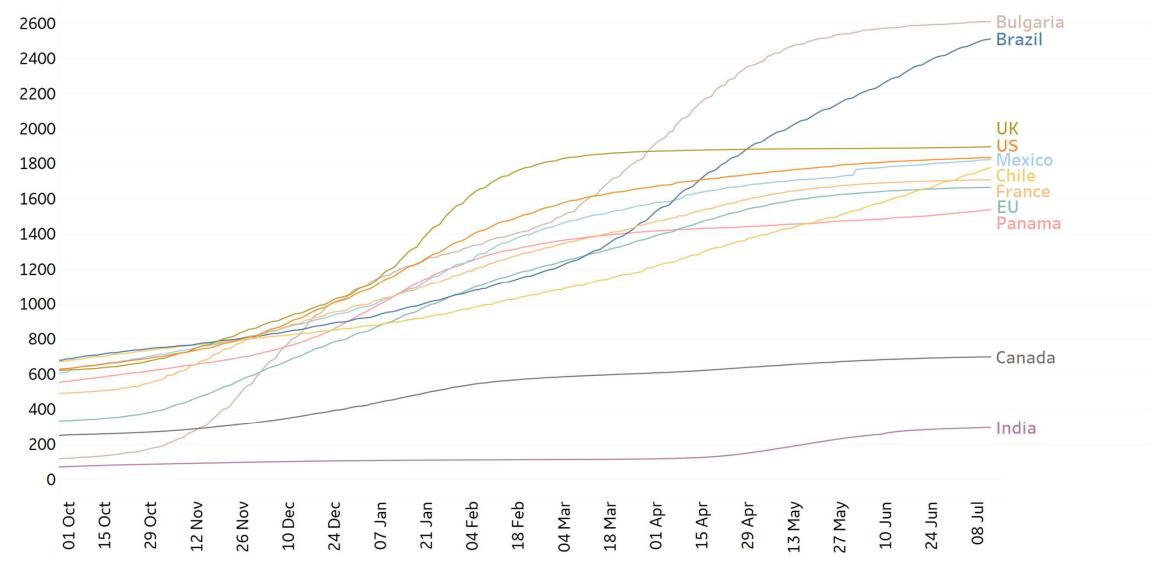

| 56%       | 600%   |
| Mississippi              | 381                 | 3             | 324,853            | 313,697                      | 7,441           | 111%                              | -15%      | Vermont       | 10               | 0                                        | 24,489             | 24,144                 | 258                                            | 23%       |        |

Change from 14d ago: Compares 14d-avgs. of Daily New Cases/Deaths today with 14d-avgs from 14d ago Estimated Recovered: Cases 14d ago - Deaths today

Sorted by Total Deaths

# 



7

Updated 13 July 2021, 3:30 GMT



\*Significant drop in **France** and **EU** due to batched reporting adjustment on 20 May 2021





## **Daily New Deaths / 1M**





#### **Cumulative Deaths / 1M**









# **Daily & Total Vaccinations, Select Countries** ردە

Updated 13 July 2021, 3:30 GMT 11

**GE Healthcare** 

**COMMAND CENTERS** 

ee 86

#### Select countries with data available



most current reported data per country



| State         | % Fully<br>Vaccinated | % Rec'd at<br>Least 1 Dose | Population |
|---------------|-----------------------|----------------------------|------------|
| Vermont       | 66.5%                 | 74.6%                      | 623,989    |
| Massachusetts | 62.7%                 | 71.2%                      | 6,892,503  |
| Maine         | 62.4%                 | 67.1%                      | 1,344,212  |
| Connecticut   | 61.8%                 | 68.0%                      | 3,565,287  |
| Rhode Island  | 60.0%                 | 65.5%