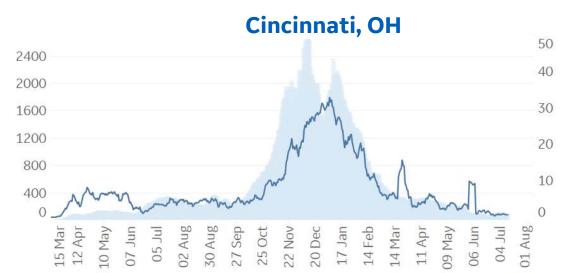

## Philadelphia, PA

#### Deloigh

**Daily New Deaths** 

/ 1M (Lines)

Updated 13 July 2021, 3:30 GMT 15

# **Feature: Trends in CC Ecosystem Cities**