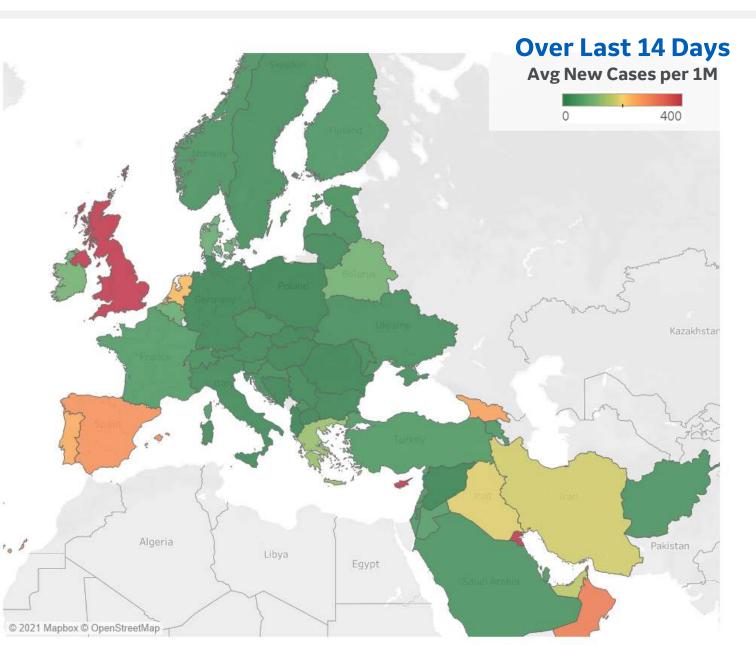

#### Average Daily New Cases & Deaths per 1M Over Last 14 Days

. . . . . .

|             | Cases | Deaths |
|-------------|-------|--------|
| Cyprus      | 592   | 0      |
| UK          | 424   | 0      |
| Kuwait      | 405   | 3      |
| Oman        | 305   | 6      |
| Spain       | 273   | 0      |
| Georgia     | 250   | 3      |
| Portugal    | 240   | 1      |
| Netherlands | 222   | 0      |
| Iraq        | 189   | 1      |
| Iran        | 182   | 2      |
| UAE         | 165   | 0      |
| Greece      | 134   | 1      |
| Ireland     | 99    | 0      |
| Belarus     | 97    | 1      |
| Denmark     | 87    | 0      |