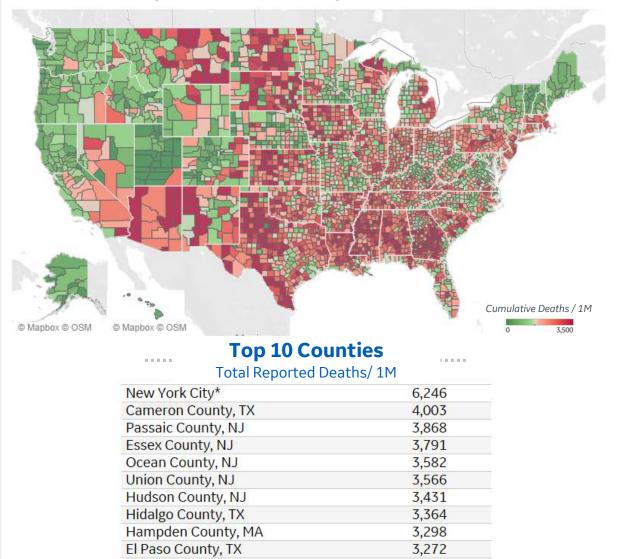

ver Last 14 Days



2

Clark County, NV

#### **Note:** Lists includes counties ≥ 250K population

# US Counties: Cumulative Cases and Deaths

GE Healthcare COMMAND CENTERS

Updated 13 July 2021, 3:30 GMT 20

# **Confirmed Cases per 1M to date**



## Total Confirmed Cases / 1M

| Miami-Dade County, FL     | 189,833 |
|---------------------------|---------|
| Webb County, TX           | 170,564 |
| El Paso County, TX        | 163,125 |
| Lubbock County, TX        | 159,839 |
| Utah County, UT           | 156,992 |
| Providence County, RI     | 155,935 |
| Passaic County, NJ        | 146,609 |
| Greenville County, SC     | 144,812 |
| Rockland County, NY       | 144,744 |
| San Bernardino County, CA | 138,066 |
|                           |         |

## **Reported Deaths per 1M to date**



#### **Note:** Lists includes counties ≥ 250K population

\* New York City counties aggregated into one reporting area





| <b>Pe</b> l  | r 1M in Regio    | on ····· |
|--------------|------------------|----------|
|              | Today            | Change   |
| Active Cases | <mark>130</mark> | -8.2%    |
| Confirmed    | 12               | +0.0%    |
| Deaths       | 0                | +0.0%    |
| Recovered    | 23               | +0.1%    |

#### Average Daily New Cases & Deaths per 1M Over Last 14 Days

|                  | Cases | Deaths |
|------------------|-------|--------|
| Manitoba         | 46    | 1      |
| Saskatchewan     | 31    | 0      |
| Ontario          | 14    | 1      |
| Alberta          | 11    | 0      |
| British Columbia | 8     | 0      |
| Quebec