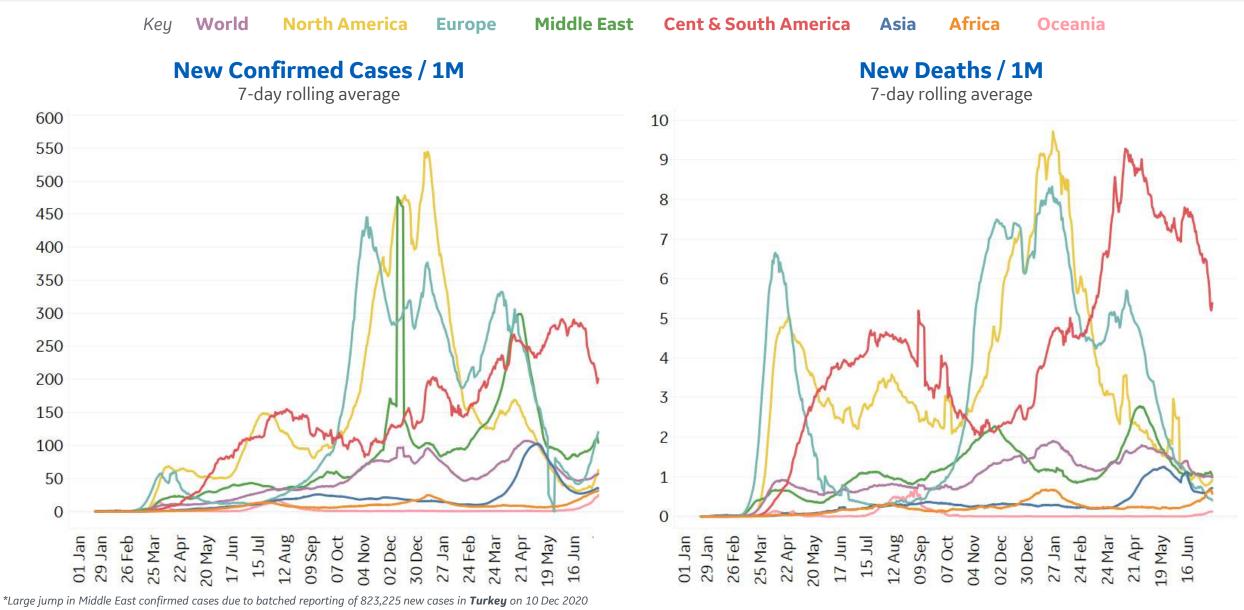

GE Healthcare

\*Significant drop in **France** and **EU** due to batched reporting adjustment on 20 May 2021

# 

7

Updated 13 July 2021, 3:30 GMT

\*Significant drop in **France** and **EU** due to batched reporting adjustment on 20 May 2021