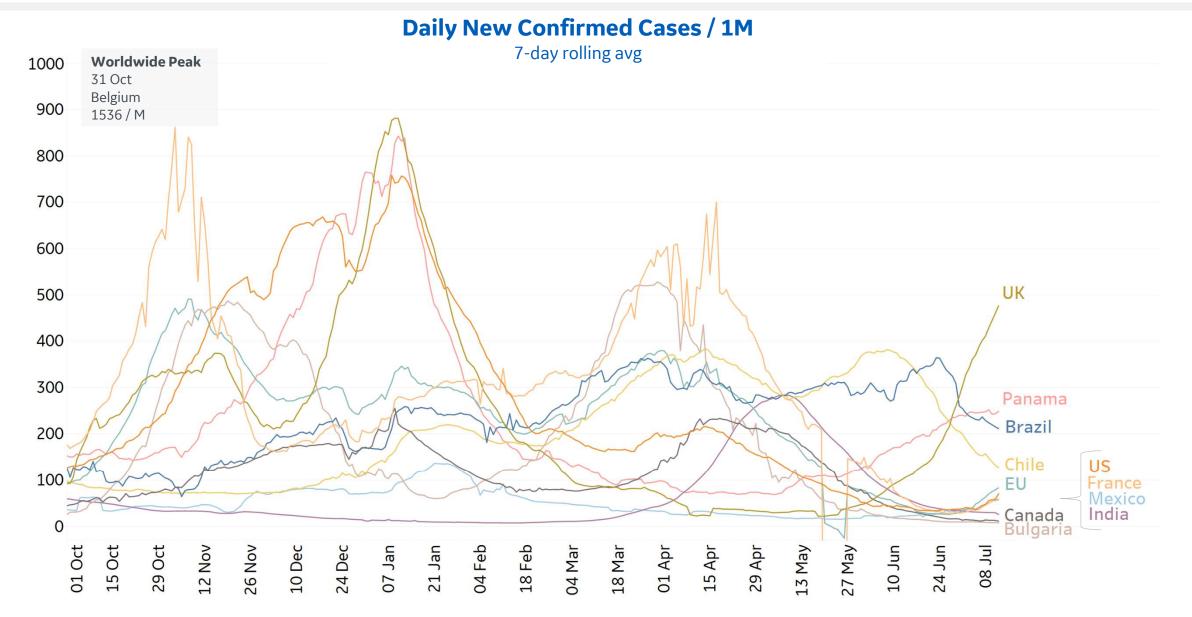

47%      | Alaska        | 74               | 1                                        | 71,905             | 70,800                 | 381                                            | 56%       | 600%   |
| Mississippi              | 381                 | 3             | 324,853            | 313,697                      | 7,441           | 111%                              | -15%      | Vermont       | 10               | 0                                        | 24,489             | 24,144                 | 258                                            | 23%       |        |

Change from 14d ago: Compares 14d-avgs. of Daily New Cases/Deaths today with 14d-avgs from 14d ago Estimated Recovered: Cases 14d ago - Deaths today

Sorted by Total Deaths

# 



7

Updated 13 July 2021, 3:30 GMT



\*Significant drop in **France** and **EU** due to batched reporting adjustment on 20 May 2021





## **Daily New Deaths / 1M**





#### **Cumulative Deaths / 1M**









# **Daily & Total Vaccinations, Select Countries** ردە

Updated 13 July 2021, 3:30 GMT 11

**GE Healthcare** 

**COMMAND CENTERS** 

ee 86

#### Select countries with data available



most current reported data per country



| State         | % Fully<br>Vaccinated | % Rec'd at<br>Least 1 Dose | Population |
|---------------|-----------------------|----------------------------|------------|
| Vermont       | 66.5%                 | 74.6%                      | 623,989    |
| Massachusetts | 62.7%                 | 71.2%                      | 6,892,503  |
| Maine         | 62.4%                 | 67.1%