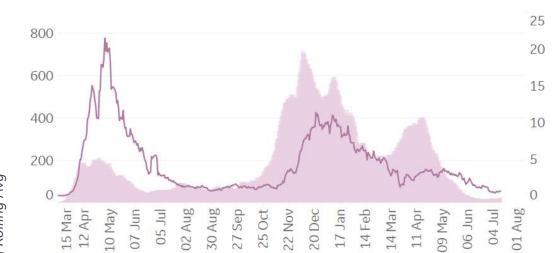

# Feature: Trends in CC Ecosystem Cities

30

20

10

30

25

20

15

# **Feature: Trends in CC Ecosystem Cities**