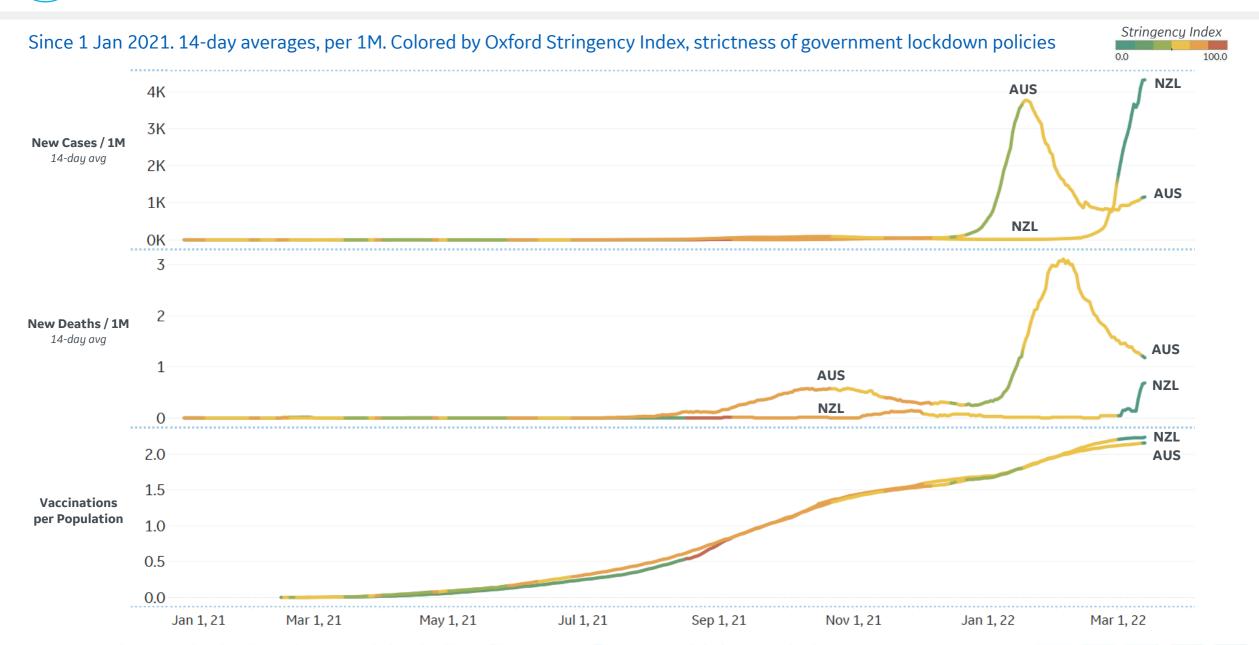

### Feature: Cases, Deaths, and Vaccinations in Australia & New Zealand

Updated 15 Mar 2022, 3:30 GMT 15

**GE Healthcare** 

**COMMAND CENTERS** 