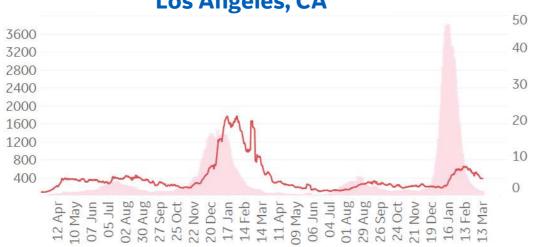

### **Bakersfield**, CA

Los Angeles, CA

Hanford, CA

# **Daily New Deaths** 7-day Rolling Avg

1M (Lines)

Updated 15 Mar 2022, 3:30 GMT

| Per          | <sup>-</sup> 1M in Regio | <b>n</b> |
|--------------|--------------------------|----------|
|              | Today                    | Change   |
| Active Cases | 19 <mark>1,</mark> 613   | +0.2%    |
| Confirmed    | 379                      | +0.2%    |
| Deaths       | 1                        | +0.0%    |
| Recovered    | 369                      | +0.2%    |