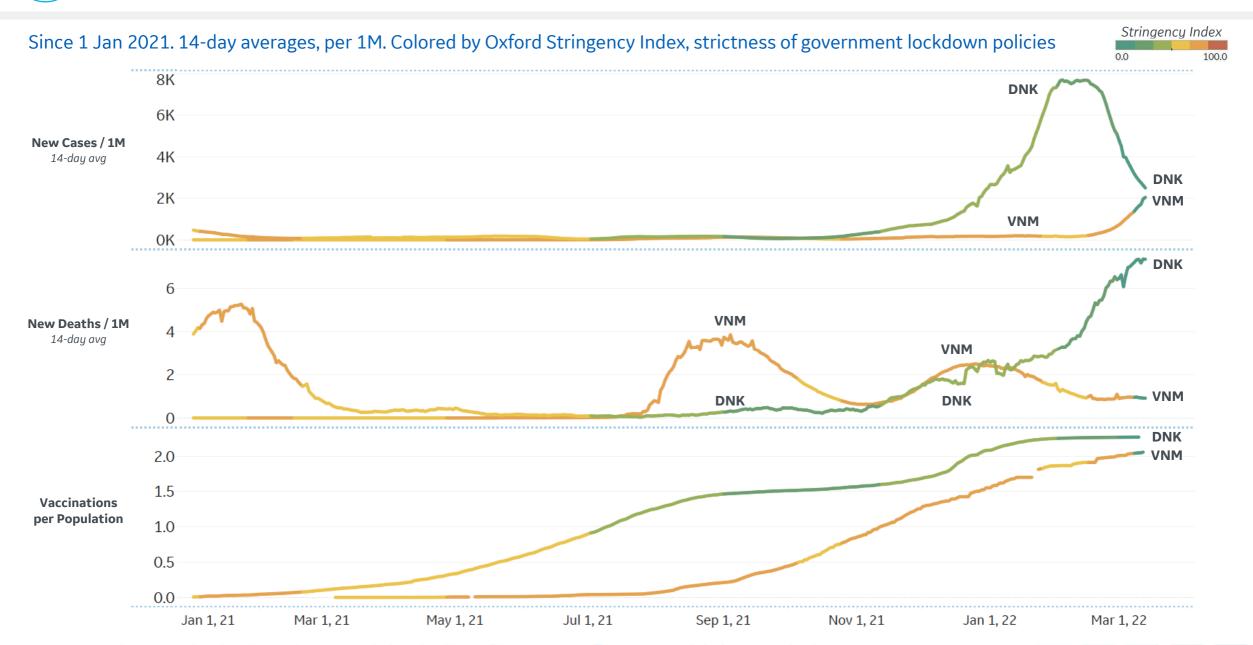

### Feature: Cases, Deaths, and Vaccinations in Denmark & Vietnam

GE Healthcare

Updated 15 Mar 2022, 3:30 GMT 16