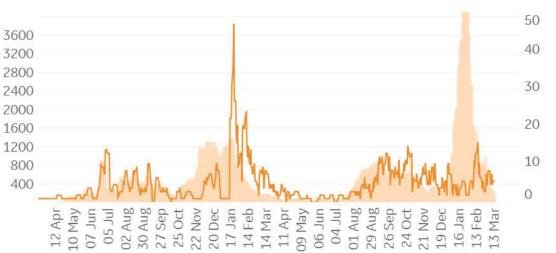

### **Bakersfield**, CA

Los Angeles, CA

Hanford, CA

# **Daily New Deaths** 7-day Rolling Avg

1M (Lines)

Updated 15 Mar 2022, 3:30 GMT

| Per          | <sup>-</sup> 1M in Regio | <b>n</b> |
|--------------|--------------------------|----------|
|              | Today                    | Change   |
| Active Cases | 19 <mark>1,</mark> 613   | +0.2%    |
| Confirmed    | 379                      | +0.2%    |
| Deaths       | 1                        | +0.0%    |
| Recovered    | 369                      | +0.2%    |