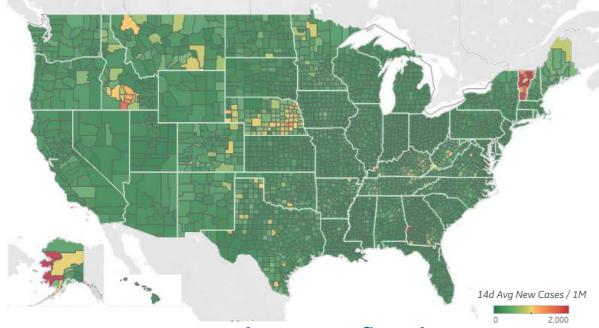

Over Last 14 Days

.....

|             | Cases | Deaths |
|-------------|-------|--------|
| Austria     | 3,921 | 3      |
| Netherlands | 3,749 | 1      |
| Latvia      | 3,515 | 8      |
| Switzerland | 2,538 | 2      |
| Denmark     | 2,502 | 7      |
| Slovakia    | 2,170 | 6      |
| Germany     | 2,124 | 2      |
| Estonia     | 2,101 | 7      |
| Cyprus      | 1,943 | 3      |
| Lithuania   | 1,612 | 6      |
| Norway      | 1,583 | 2      |
| Greece      | 1,578 | 5      |
| Finland     | 1,244 | 4      |
| Bahrain     | 1,053 | 0      |
| France      | 911   | 2      |

Top 15 countries selected by 14-day avg new cases per 1M Excl. countries with population < 1M





Updated 15 Mar 2022, 3:30 GMT



\*Mexico last updated 2/3





### Average New Cases per 1M Over Last 14 Days



### Avg New Confirmed Cases / 1M

| Lancaster County, NE | 986 |
|----------------------|-----|
| Ada County, ID       | 939 |
| Douglas County, NE   | 913 |
| Polk County, IA      | 575 |
| Hidalgo County, TX   | 418 |
| Kern County, CA      | 408 |
| Buncombe County, NC  | 398 |
| Jefferson County, TX | 385 |
| Pierce County, WA    | 374 |
| Clark County, WA     | 373 |
|                      |     |

### Average New Deaths per 1M Over Last 14 Days



#### **Note:** Lists includes counties ≥ 250K population



307,606

302,253



### **Confirmed Cases per 1M to date**



### **Reported Deaths per 1M to date**



Broward County, FL

Osceola County, FL

## US Counties: Total Vaccinations per Population



Updated 15 Mar 2022, 3:30 GMT 27

### Top 20 Counties

Total Vaccinations per Popul