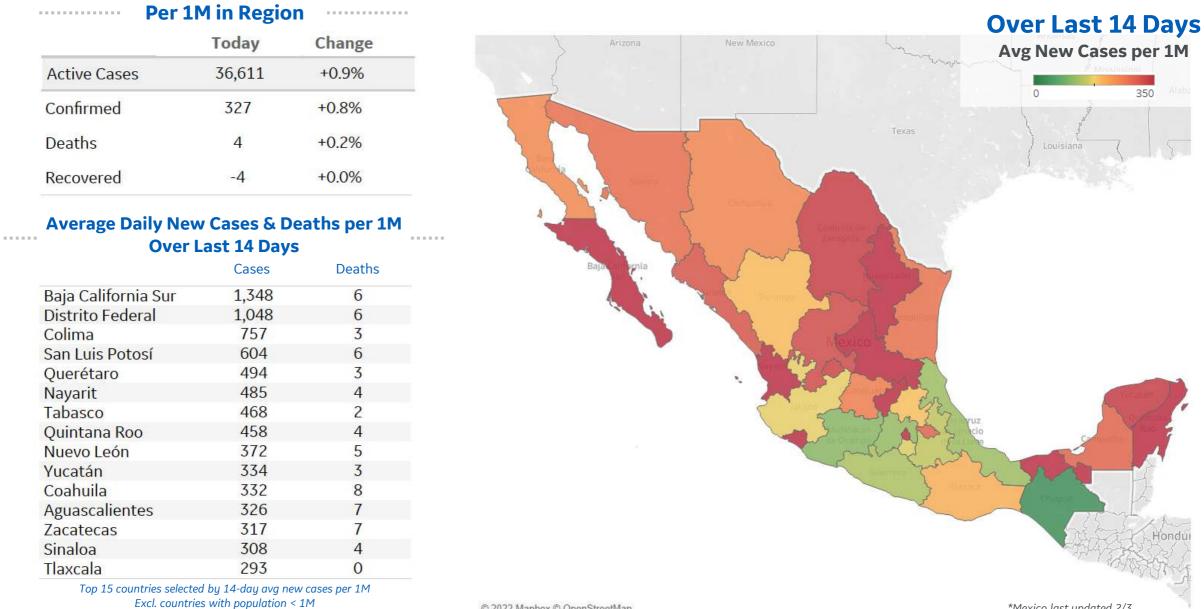

Top 15 countries selected by 14-day avg new cases per 1M Excl. countries with population < 1M

Updated 15 Mar 2022, 3:30 GMT

\*Mexico last updated 2/3