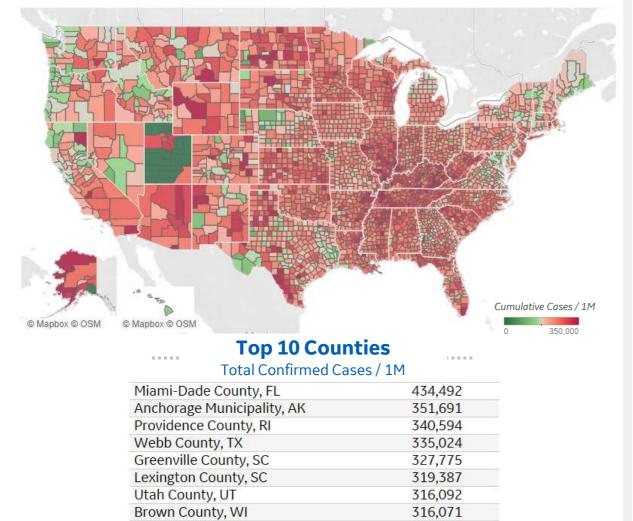

|

Top 15 countries selected by 14-day avg new cases per 1M Excl. countries with population < 1M





Updated 15 Mar 2022, 3:30 GMT



\*Mexico last updated 2/3





### Average New Cases per 1M Over Last 14 Days



### Avg New Confirmed Cases / 1M

| Lancaster County, NE | 986 |
|----------------------|-----|
| Ada County, ID       | 939 |
| Douglas County, NE   | 913 |
| Polk County, IA      | 575 |
| Hidalgo County, TX   | 418 |
| Kern County, CA      | 408 |
| Buncombe County, NC  | 398 |
| Jefferson County, TX | 385 |
| Pierce County, WA    | 374 |
| Clark County, WA     | 373 |
|                      |     |

### Average New Deaths per 1M Over Last 14 Days



#### **Note:** Lists includes counties ≥ 250K population



307,606

302,253



### **Confirmed Cases per 1M to date**



### **Reported Deaths per 1M to date**



Broward County, FL

Osceola County, FL

## US Counties: Total Vaccinations per Population



Updated 15 Mar 2022, 3:30 GMT 27

### Top 20 Counties

Total Vaccinations per Population

| Webb County, TX          | 2.46 |
|--------------------------|------|
| Miami-Dade County, FL    | 1.87 |
| Montgomery County, MD    | 1.87 |
| Cumberland County, ME    | 1.84 |
| Marin County, CA         | 1.84 |
| El Paso County, TX       | 1.82 |
| Fairfield County, CT     | 1.81 |
| Howard County, MD        | 1.80 |
| Santa Clara County, CA   | 1.79 |
| Nassau County, NY        | 1.78 |
| Chester County, PA       | 1.77 |
| Westchester County, NY   | 1.77 |
| Montgomery County, PA    | 1.76 |
| Wake County, NC          | 1.76 |
| San Francisco County, CA | 1.76