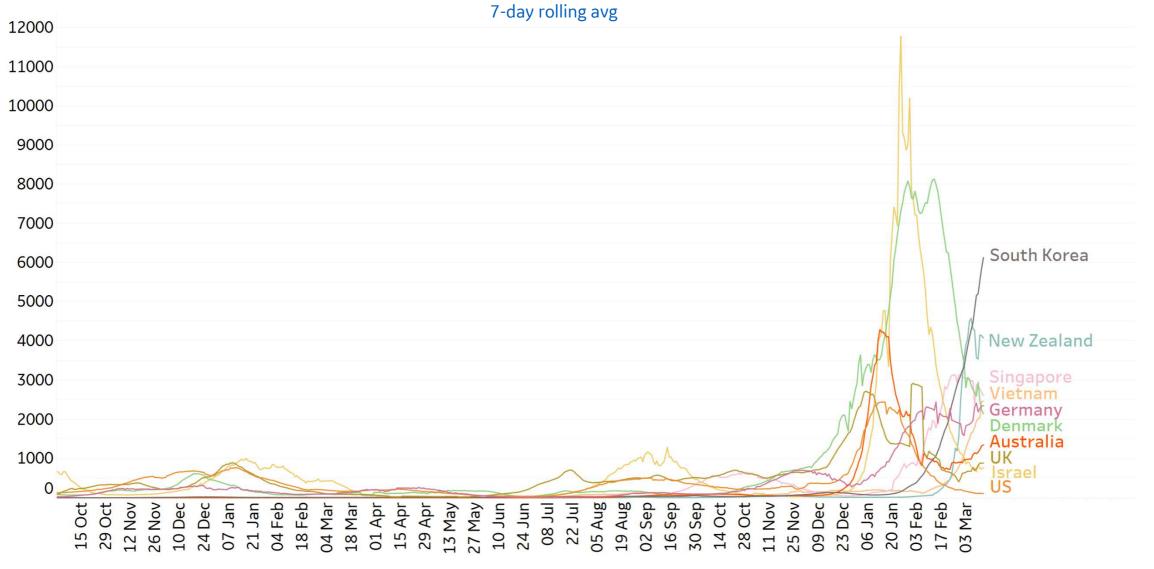

### Feature: Cases, Deaths, and Vaccinations in Israel & South Korea

GE Healthcare COMMAND CENTERS

Updated 15 Mar 2022, 3:30 GMT 14

### Feature: Cases, Deaths, and Vaccinations in Australia & New Zealand

Updated 15 Mar 2022, 3:30 GMT 15

**GE Healthcare** 

**COMMAND CENTERS** 

### Feature: Cases, Deaths, and Vaccinations in Denmark & Vietnam

GE Healthcare

Updated 15 Mar 2022, 3:30 GMT 16