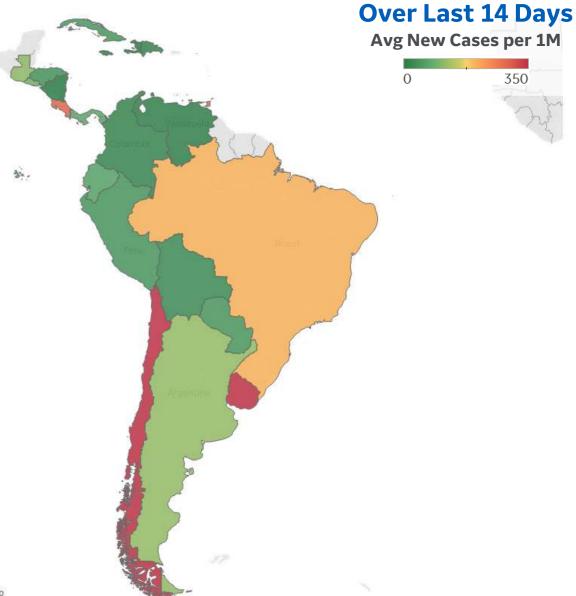

Top 15 countries selected by 14-day avg new cases per 1M Excl. countries with population < 1M

. . . . . . .

Updated 15 Mar 2022, 3:30 GMT

|                | Per 1M in Region                 | n              |
|----------------|----------------------------------|----------------|
|                | Today                            | Change         |
| Active Cases   | 1 <mark>35,113</mark>            | +0.0%          |
| Confirmed      | 65                               | +0.0%          |
| Deaths         | 1                                | +0.0%          |
| Recovered      | 128                              | +0.1%          |
| Average Da     | ily New Cases & De               | -              |
|                | <b>Over Last 14 Days</b>         |                |
|                | Cases                            | Deaths         |
| Goiás          | 517                              | 3              |
| Rondônia       | 441                              | 2              |
| Rio Grande de  |                                  | 3              |
| MatoGrosso (   | do Sul 341                       | 3              |
| Paraná         | 335                              | 2              |
| Santa Catarin  | ia <u>33</u> 3                   | 2              |
| Pernambuco     | 270                              | 1              |
| Minas Gerais   | 229                              | 2              |
| MatoGrosso     | 223                              | 2              |
| Paraíba        | 217                              | 1              |
| São Paulo      | 176                              | 2              |
| Espírito Santo |                                  | 2              |
| Rio de Janeiro |                                  | 2              |
| Distrito Feder |                                  | 2              |
| Rio Grande de  |                                  | 1              |
|                | tries selected by 14-day avg nev | v cases per 1M |
|                | xcl. countries with population < |                |