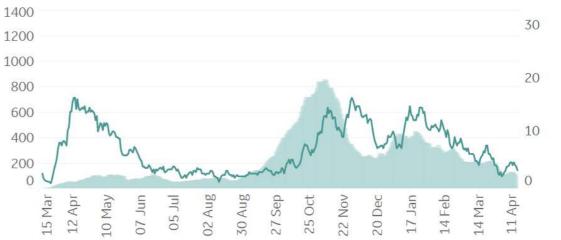

## Feature: Cases, Deaths, and Vaccinations in Florida & Idaho

Updated 15 Mar 2022, 3:30 GMT 18

**GE Healthcare** 

**COMMAND CENTERS** 

7-day Rolling Avg