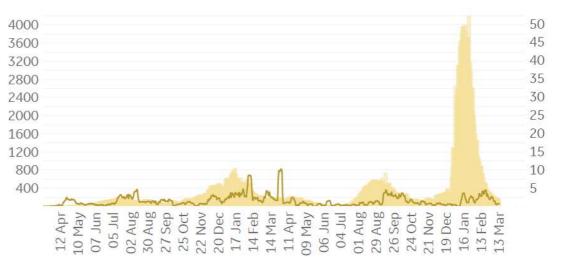

### **Philadelphia**, PA

Tampa, FL

**Raleigh**, NC

**Toronto**, CA

## **Daily New** 7-day Rolling Avg Deaths

14 M (Lines)

\*Large jump in Tampa deaths due to batched reporting on 11 Jan \*Toronto last updated 11/30