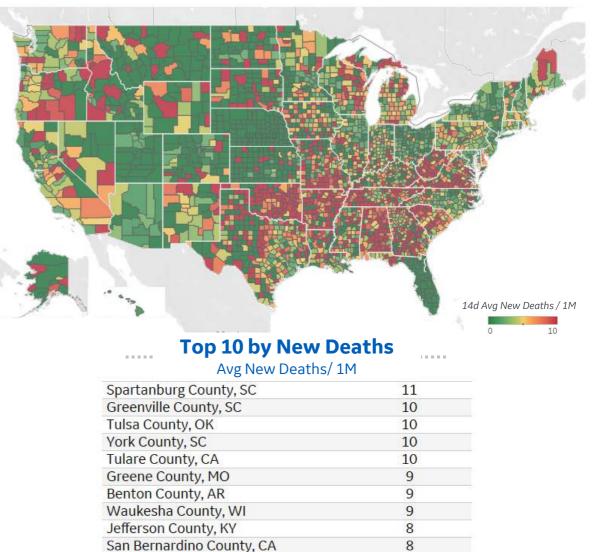

### Average New Deaths per 1M Over Last 14 Days

#### **Note:** Lists includes counties ≥ 250K population

307,606

302,253