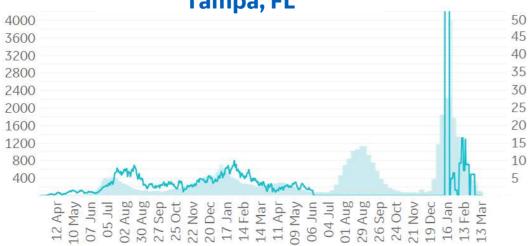

### **Philadelphia**, PA

Tampa, FL

**Raleigh**, NC

**Toronto**, CA

## **Daily New** 7-day Rolling Avg Deaths

14 M (Lines)

\*Large jump in Tampa deaths due to batched reporting on 11 Jan \*Toronto last updated 11/30