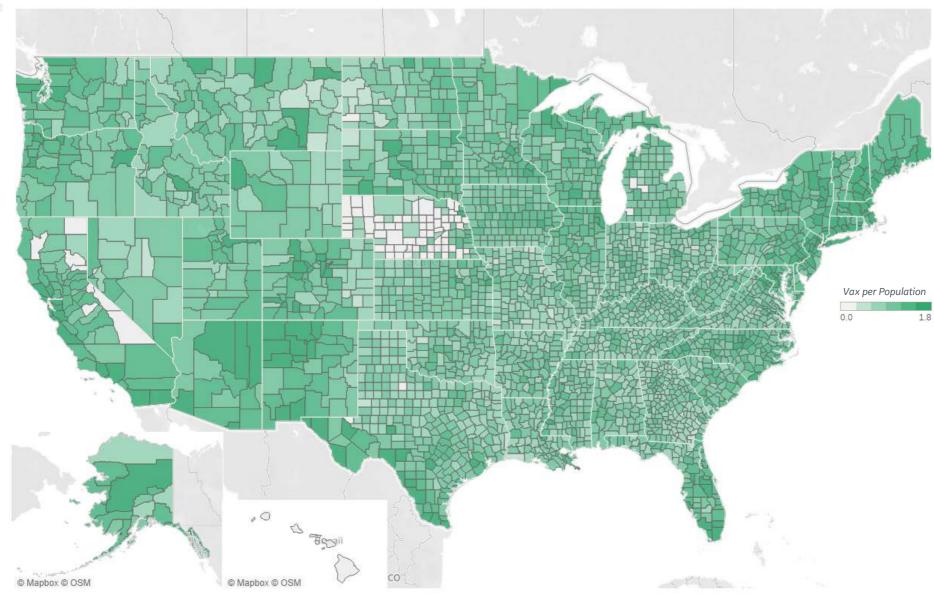

## US Counties: Total Vaccinations per Population

Updated 15 Mar 2022, 3:30 GMT 27

### Top 20 Counties

Total Vaccinations per Population

| Webb County, TX          | 2.46 |
|--------------------------|------|
| Miami-Dade County, FL    | 1.87 |
| Montgomery County, MD    | 1.87 |
| Cumberland County, ME    | 1.84 |
| Marin County, CA         | 1.84 |
| El Paso County, TX       | 1.82 |
| Fairfield County, CT     | 1.81 |
| Howard County, MD        | 1.80 |
| Santa Clara County, CA   | 1.79 |
| Nassau County, NY        | 1.78 |
| Chester County, PA       | 1.77 |
| Westchester County, NY   | 1.77 |
| Montgomery County, PA    | 1.76 |
| Wake County, NC          | 1.76 |
| San Francisco County, CA | 1.76 |
| San Mateo County, CA     | 1.75 |
| Middlesex County, MA     | 1.74 |
| San Diego County, CA     | 1.73 |
| Cameron County, TX       | 1.73 |
| New York City*           | 1.73 |

**Note:** Lists includes counties ≥ 250K population

\* New York City counties aggregated into one reporting area \* Data not available for Hawaii, Idaho, and some counties in Georgia, West Virginia

.....