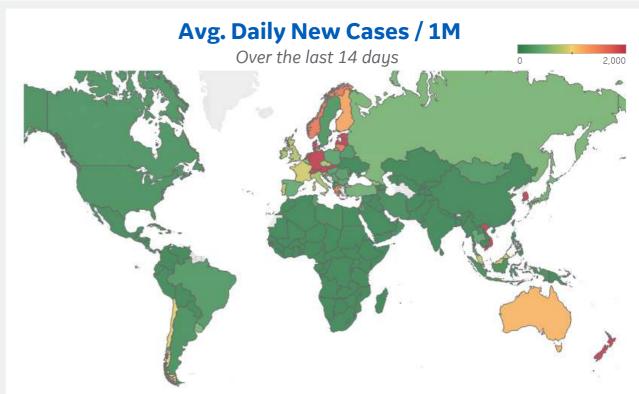

### Average Daily New Cases & Deaths per 1M Over Last 14 Days

.....

|             | Cases | Deaths |
|-------------|-------|--------|
| Austria     | 3,921 | 3      |
| Netherlands | 3,749 | 1      |
| Latvia      | 3,515 | 8      |
| Switzerland | 2,538 | 2      |
| Denmark     | 2,502 | 7      |
| Slovakia    | 2,170 | 6      |
| Germany     | 2,124 | 2      |
| Estonia     | 2,101 | 7      |
| Cyprus      | 1,943 | 3      |
| Lithuania   | 1,612 | 6      |
| Norway      | 1,583 | 2      |
| Greece      | 1,578 | 5      |
| Finland     | 1,244 | 4      |
| Bahrain     | 1,053 | 0      |
| France      | 911   | 2      |

Top 15 countries selected by 14-day avg new cases per 1M Excl. countries with population < 1M

Updated 15 Mar 2022, 3:30 GMT

\*Mexico last updated 2/3