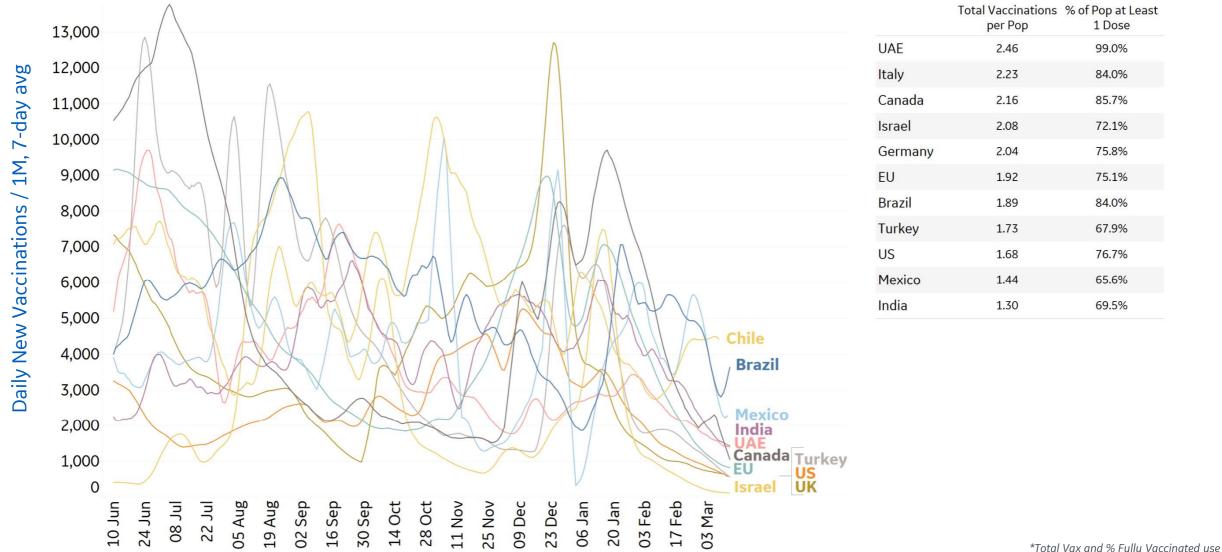

## Daily & Total Vaccinations, Select Countries

Updated 15 Mar 2022, 3:30 GMT 11

**GE Healthcare** 

**COMMAND CENTERS** 

(ge

most current reported data per country

| State         | Vaccinations<br>per Person | % Rec'd at<br>Least 1 Dose | Population |
|---------------|----------------------------|----------------------------|------------|
| Vermont       | 2.17                       | 92.7%                      | 623,989    |
| Massachusetts | 2.08                       | 96.8%                      | 6,892,503  |
| Connecticut   | 2.06                       | 94.3%                      | 3,565,287  |
| Rhode Island  | 2.02                       | 96.9%                      | 1,059,361  |
| Maine         | 2.02                       | 89.2%                      | 1,344,212  |
| Hawaii        | 1.99                       | 86.7%                      | 1,415,872  |
| New York      | 1.96                       | 89.3%                      | 19,453,561 |
| Maryland      | 1.92                       | 85.2%                      | 6,045,680  |
| New Jersey    | 1.88                       | 89.4%                      | 8,882,190  |
| Virginia      | 1.87                       | 84.7%                      | 8,535,519  |
| New Hampshire | 1.87                       | 97.2%                      | 1,359,711  |
| Washington    | 1.83                       | 80.0%                      | 7,614,893  |
| California    | 1.82                       | 82.2%                      | 39,512,223 |
| New Mexico    | 1.81                       | 86.4%                      | 2,096,829  |
| Colorado      | 1.80                       | 78.6%                      | 5,758,736  |
| Delaware      | 1.79                       | 82.1%                      | 973,764    |
| Oregon        | 1.78                       | 77.2%                      | 4,217,737  |
| Minnesota     | 1.77                       | 74.5%                      | 5,639,632  |
| Pennsylvania  | 1.74                       | 83.6%                      | 12,801,989 |
| Illinois      | 1.73                       | 76.2%                      | 12,671,821 |
| Wisconsin     | 1.71                       | 71.3%                      | 5,822,434  |
| Florida       | 1.69                       | 78.3%                      | 21,477,737 |
| Nebraska      | 1.60                       | 69.5%                      | 1,934,408  |
| Arizona       | 1.60                       | 71.8%                      | 7,278,717  |
| Utah          | 1.58                       | 71.3%                      | 3,205,958  |

1.67 Total Vaccinations per US population (1,665,830 per million) 1.95 Total Vaccinations per Population Age 12+ (1,950,621 per million) 75.3%

Total US population having received **at least 1 dose** (**753,078** per million)