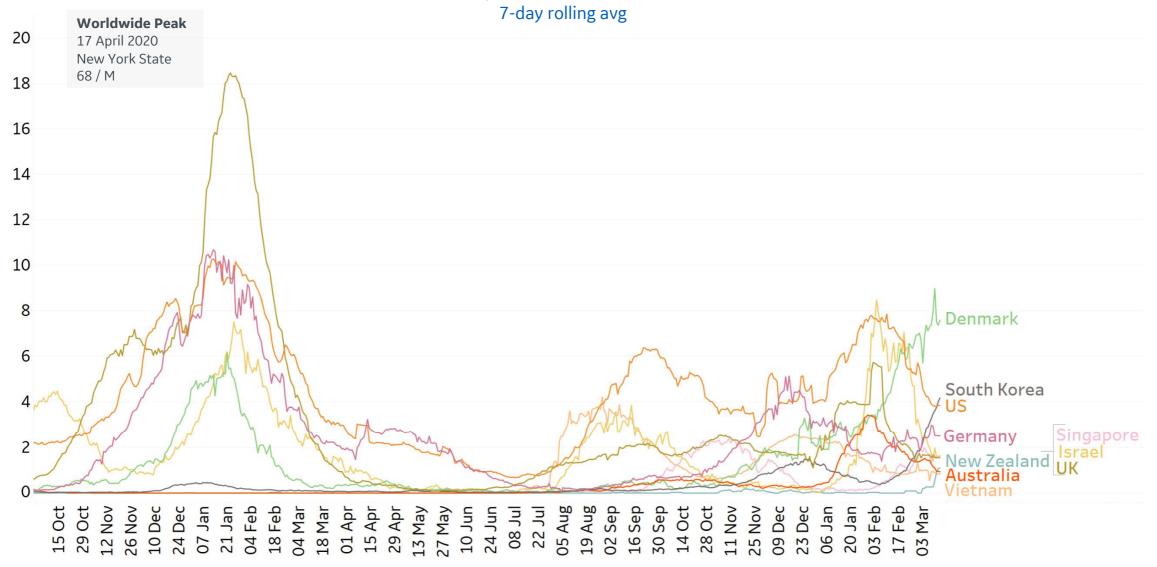

### Feature: Cases, Deaths, and Vaccinations in Israel & South Korea

GE Healthcare COMMAND CENTERS

Updated 15 Mar 2022, 3:30 GMT 14

### Feature: Cases, Deaths, and Vaccinations in Australia & New Zealand

Updated 15 Mar 2022, 3:30 GMT 15

**GE Healthcare** 

**COMMAND CENTERS** 

### Feature: Cases, Deaths, and Vaccinations in Denmark & Vietnam

GE Healthcare

Updated 15 Mar 2022, 3:30 GMT 16