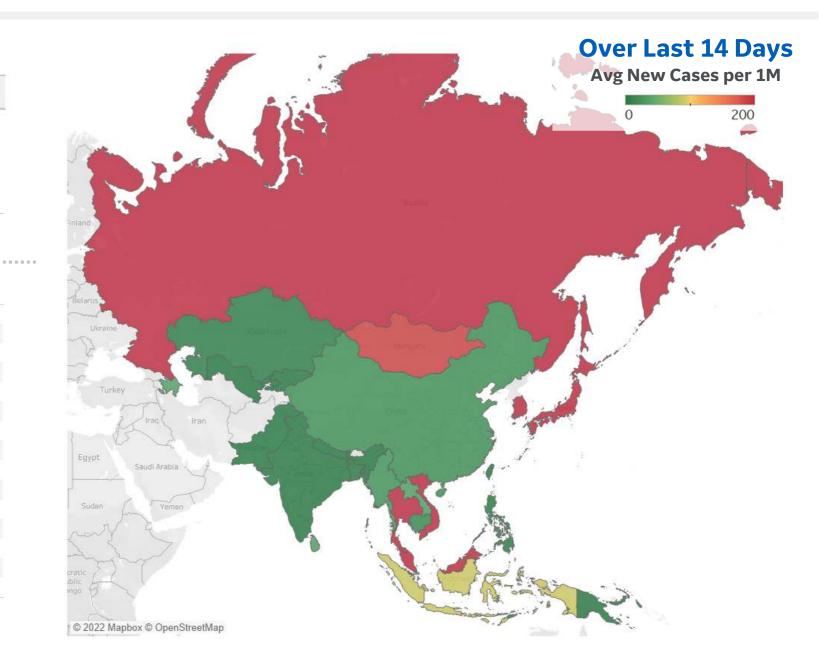

Updated 15 Mar 2022, 3:30 GMT

| Per          | <sup>.</sup> 1M in Regio | on     |
|--------------|--------------------------|--------|
|              | Today                    | Change |
| Active Cases | 24,263                   | +0.7%  |
| Confirmed    | 167                      | +0.7%  |
| Deaths       | 0.4                      | +0.1%  |
| Recovered    | 131                      | +0.6%  |

### Average Daily New Cases & Deaths per 1M Over Last 14 Days

|             | Cases | Deaths |
|-------------|-------|--------|
| South Korea | 5,199 | 4      |
| Singapore   | 2,791 | 2      |
| Vietnam     | 2,049 | 1      |
| Malaysia    | 891   | 3      |
| Russia      | 504   | 5      |
| Japan       | 462   | 2      |
| Thailand    | 322   | 1      |
| Mongolia    | 187   | 0      |
| Indonesia   | 92    | 1      |
| Azerbaijan  | 39    | 1      |
| Sri Lanka   | 37    | 1      |
| Laos        | 37    | 0      |
| Myanmar     | 25    | 0      |
| China       | 23    | 0      |
| Cambodia    | 18    | 0      |