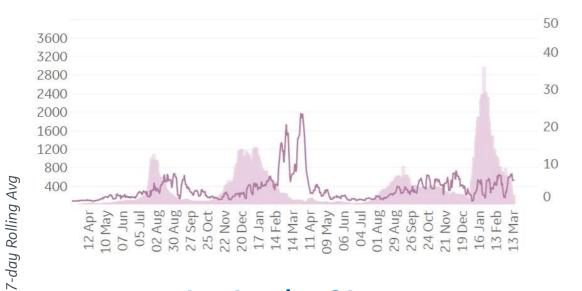

### Baltimore, MD

**Portland, OR** 

Seattle, WA

### **Durham, NC**

Daily New Deaths / 1M (Lines) 7-day Rolling Avg