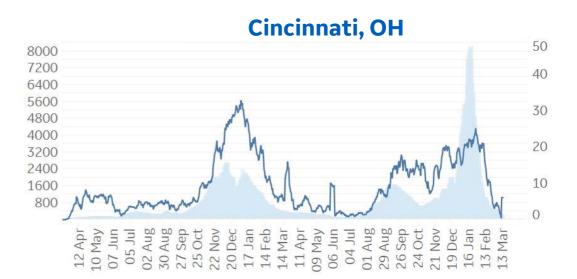

### **Philadelphia**, PA

Tampa, FL

**Raleigh**, NC

**Toronto**, CA

## **Daily New** 7-day Rolling Avg Deaths

14 M (Lines)

\*Large jump in Tampa deaths due to batched reporting on 11 Jan \*Toronto last updated 11/30