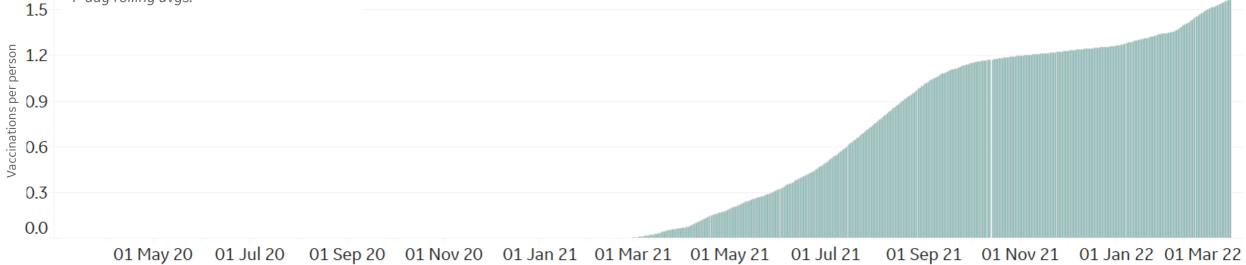

## Daily & Total Vaccinations, Select Countries

Updated 15 Mar 2022, 3:30 GMT 11

**GE Healthcare** 

**COMMAND CENTERS** 

(ge

most current reported data per country

| State         | Vaccinations<br>per Person | % Rec'd at<br>Least 1 Dose | Population |
|---------------|----------------------------|----------------------------|------------|
| Vermont       | 2.17                       | 92.7%                      | 623,989    |
| Massachusetts | 2.08                       | 96.8%                      | 6,892,503  |
| Connecticut   | 2.06                       | 94.3%                      | 3,565,287  |
| Rhode Island  | 2.02                       | 96.9%                      | 1,059,361  |
| Maine         | 2.02                       | 89.2%                      | 1,344,212  |
| Hawaii        | 1.99                       | 86.7%                      | 1,415,872  |
| New York      | 1.96                       | 89.3%                      | 19,453,561 |
| Maryland      | 1.92                       | 85.2%                      | 6,045,680  |
| New Jersey    | 1.88                       | 89.4%                      | 8,882,190  |
| Virginia      | 1.87                       | 84.7%                      | 8,535,519  |
| New Hampshire | 1.87                       | 97.2%                      | 1,359,711  |
| Washington    | 1.83                       | 80.0%                      | 7,614,893  |
| California    | 1.82                       | 82.2%                      | 39,512,223 |
| New Mexico    | 1.81                       | 86.4%                      | 2,096,829  |
| Colorado      | 1.80                       | 78.6%                      | 5,758,736  |
| Delaware      | 1.79                       | 82.1%                      | 973,764    |
| Oregon        | 1.78                       | 77.2%                      | 4,217,737  |
| Minnesota     | 1.77                       | 74.5%                      | 5,639,632  |
| Pennsylvania  | 1.74                       | 83.6%                      | 12,801,989 |
| Illinois      | 1.73                       | 76.2%                      | 12,671,821 |
| Wisconsin     | 1.71                       | 71.3%                      | 5,822,434  |
| Florida       | 1.69                       | 78.3%                      | 21,477,737 |
| Nebraska      | 1.60                       | 69.5%                      | 1,934,408  |
| Arizona       | 1.60                       | 71.8%                      | 7,278,717  |
| Utah          | 1.58                       | 71.3%                      | 3,205,958  |

### Vaccinations per person

7-day rolling avgs.