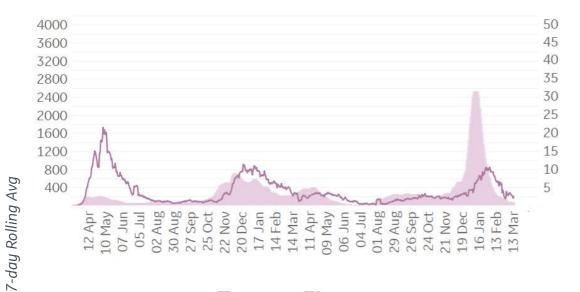

### **Philadelphia**, PA

Tampa, FL

**Raleigh**, NC

**Toronto**, CA

## **Daily New** 7-day Rolling Avg Deaths

14 M (Lines)

\*Large jump in Tampa deaths due to batched reporting on 11 Jan \*Toronto last updated 11/30