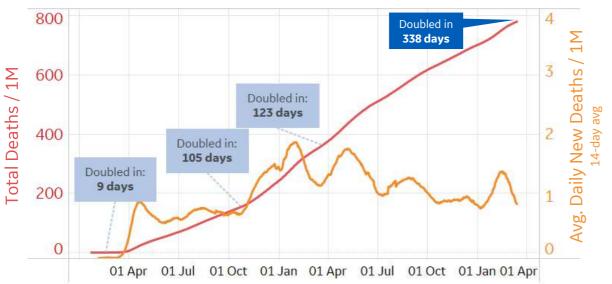

|                 | Averag<br>last 7 |               | Sir                | <b>Total</b><br>nce 22 Jan 20 | 20              | <b>Change fro</b><br>14 day avg c | 0      |                  | Averag<br>last 7 |               | Sir                | <b>Total</b><br>nce 22 Jan 20 | 20              | Change from<br>14 day avg o |        |
|-----------------|------------------|---------------|--------------------|-------------------------------|-----------------|-----------------------------------|--------|------------------|------------------|---------------|--------------------|-------------------------------|-----------------|-----------------------------|--------|
| 1 - 25          | New<br>Confirmed | New<br>Deaths | Total<br>Confirmed | Estimated<br>Recovered        | Total<br>Deaths | Confirmed                         | Deaths | 26 - 50          | New<br>Confirmed | New<br>Deaths | Total<br>Confirmed | Estimated<br>Recovered        | Total<br>Deaths | Confirmed                   | Deaths |
| Bulgaria        | 234              | 5             | 160,136            | 151,462                       | 5,195           | -53%                              | -43%   | Panama           | 71               | 1             | 176,055            | 173,155                       | 1,886           | -65%                        | -55%   |
| Hungary         | 212              | 5             | 187,815            | 179,551                       | 4,622           | -58%                              | -35%   | Serbia           | 244              | 2             | 222,094            | 216,620                       | 1,784           | -52%                        | -50%   |
| North Macedonia | 127              | 5             | 144,713            | 138,206                       | 4,390           | -56%                              | -43%   | Estonia          | 1,664            | 7             | 400,415            | 369,230                       | 1,774           | -45%                        | 14%    |
| Georgia         | 363              | 7             | 409,988            | 397 <b>,</b> 690              | 4,150           | -78%                              | -29%   | Sweden           | 150              | 4             | 244,233            | 239,953                       | 1,762           | -42%                        | 2%     |
| Croatia         | 333              | 4             | 261,466            | 253,153                       | 3,736           | -49%                              | -45%   | Austria          | 4,539            | 3             | 350,187            | 293,605                       | 1,688           | 28%                         | 1%     |
| Czechia         | 753              | 3             | 344,195            | 330,113                       | 3,656           | -37%                              | -27%   | Costa Rica       | 234              | 2             | 161,546            | 155,927                       | 1,602           | -55%                        | -29%   |
| Slovakia        | 2,098            | 6             | 417,274            | 383,423                       | 3,465           | -35%                              | 30%    | Switzerland      | 3,007            | 2             | 355,042            | 317 <b>,</b> 975              | 1,533           | 35%                         | 29%    |
| Romania         | 176              | 3             | 145,131            | 138,497                       | 3,346           | -62%                              | -42%   | Germany          | 2,343            | 2             | 206,146            | 174,905                       | 1,499           | 7%                          | 6%     |
| Lithuania       | 1,580            | 6             | 353,357            | 327,623                       | 3,172           | -27%                              | -24%   | Lebanon          | 133              | 1             | 158,905            | 154,808                       | 1,495           | -65%                        | -47%   |
| Slovenia        | 971              | 3             | 441,485            | 425,958                       | 3,083           | -41%                              | -44%   | Jordan           | 230              | 0             | 162,173            | 157,755                       | 1,361           | -80%                        | -78%   |
| Poland          | 290              | 3             | 153,744            | 146,567                       | 2,997           | -39%                              | -33%   | Ireland          | 773              | 2             | 271,746            | 260,360                       | 1,339           | 0%                          | -26%   |
| US              | 107              | 4             | 240,250            | 235,596                       | 2,924           | -51%                              | -32%   | Netherlands      | 3,847            | 1             | 428,530            | 374,738                       | 1,303           | 59%                         | 46%    |
| Armenia         | 32               | 2             | 142,413            | 138,740                       | 2,893           | -83%                              | -56%   | West Bank and G. | 104              | 1             | 142,981            | 138,892                       | 1,226           | -67%                        | -40%   |
| Latvia          | 3,090            | 6             | 393,562            | 341,464                       | 2,882           | -29%                              | 0%     | Israel           | 765              | 2             | 429,718            | 417,693                       | 1,199           | -53%                        | -63%   |
| Argentina       | 110              | 1             | 198,502            | 194,044                       | 2,814           | -54%                              | -48%   | Turkey           | 335              | 2             | 172,538            | 165,151                       | 1,144           | -53%                        | -39%   |
| Belgium         | 663              | 2             | 314,079            | 303,170                       | 2,624           | -22%                              | -42%   | Denmark          | 2,136            | 8             | 517,440            | 481,508                       | 902             | -52%                        | 12%    |
| Italy           | 820              | 2             | 221,184            | 208,523                       | 2,594           | -8%                               | -35%   | Bahrain          | 861              | 0             | 315,822            | 300,218                       | 860             | -48%                        | -62%   |
| Greece          | 1,743            | 5             | 252,864            | 228,229                       | 2,548           | 0%                                | -25%   | Cyprus           | 2,339            | 3             | 292,375            | 264,427                       | 747             | 9%                          | -30%   |
| UK              | 876              | 2             | 289,800            | 276,570                       | 2,406           | 45%                               | -9%    | Mauritius        | 1,299            | 3             | 142,606            | 129,528                       | 734             | -57%                        | -28%   |
| EU              | 1,240            | 3             | 259,635            | 241,068                       | 2,314           | -8%                               | -29%   | Mongolia         | 146              | 0             | 278,967            | 275,690                       | 664             | -72%                        | -59%   |
| Chile           | 847              | 6             | 172,720            | 156,805                       | 2,295           | -38%                              | 2%     | Kuwait           | 77               | 0             | 146,458            | 144,421                       | 597             | -66%                        | -24%   |
| Spain           | 377              | 2             | 240,060            | 232,626                       | 2,163           | -34%                              | -49%   | Norway           | 1,147            | 2             | 249,368            | 226,888                       | 323             | -39%                        | 82%    |
| France          | 1,002            | 2             | 363,008            | 348,090                       | 2,162           | -18%                              | -41%   | Australia        | 1,337            | 1             | 142,075            | 125,648                       | 219             | 40%                         | -26%   |
| Portugal        | 673              | 1             | 331,505            | 317,468                       | 2,087           | -30%                              | -52%   | Singapore        | 2,603            | 2             | 160,578            | 121,315                       | 196             | -5%                         | 25%    |
| Uruguay         | 411              | 2             | 248,832            | 239,920                       | 2,042           | -62%                              | -47%   | Total World      | 216              | 1             | 59,131             | 55,460                        | 780             | -6%                         | -28%   |

Change from 14d ago: Compares 14d-avgs. of Daily New Cases/Deaths today with 14d-avgs from 14d ago Estimated Recovered: Cases 14d ago - Deaths today

Top 50 countries selected by Cases / 1M. Sorted by Total Deaths / 1M Excludes countries with population < 1M