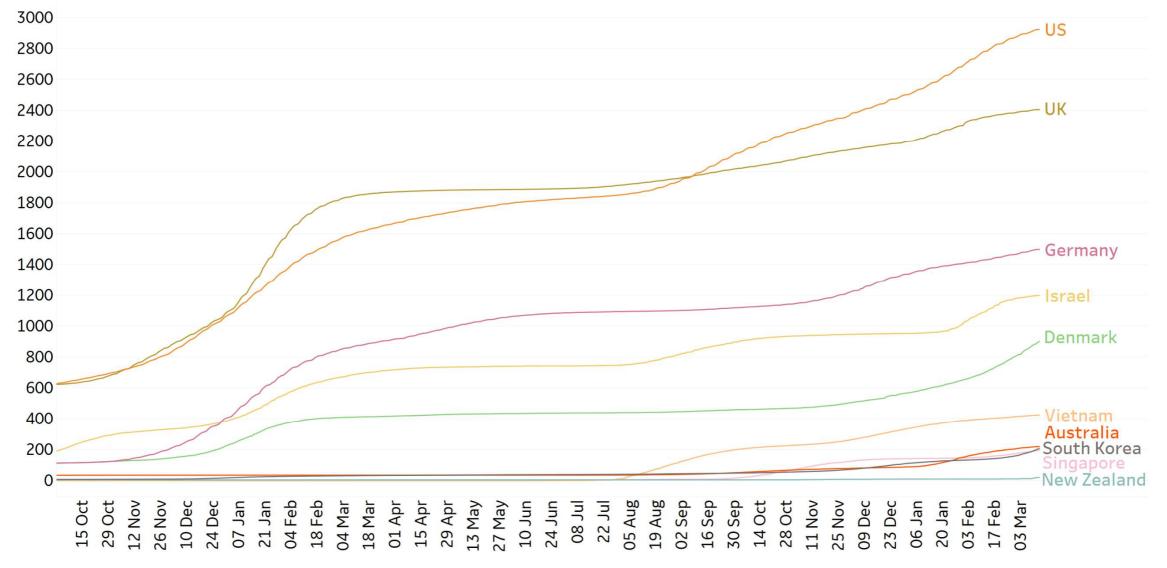

## **Cumulative Deaths in Select Countries**

Updated 15 Mar 2022, 3:30 GMT 9

### **Cumulative Deaths / 1M**

### Feature: Cases, Deaths, and Vaccinations in Israel & South Korea

GE Healthcare COMMAND CENTERS

Updated 15 Mar 2022, 3:30 GMT 14

### Feature: Cases, Deaths, and Vaccinations in Australia & New Zealand

Updated 15 Mar 2022, 3:30 GMT 15

**GE Healthcare** 

**COMMAND CENTERS** 

### Feature: Cases, Deaths, and Vaccinations in Denmark & Vietnam

GE Healthcare

Updated 15 Mar 2022, 3:30 GMT 16