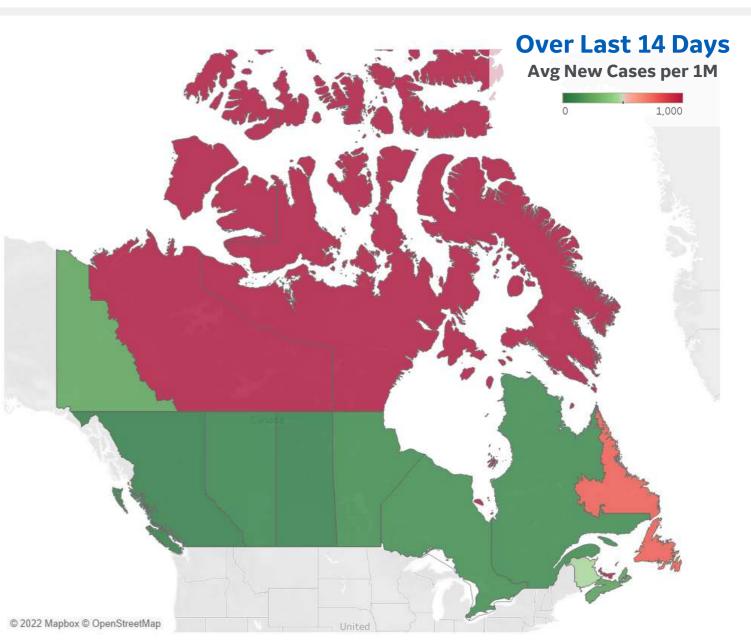

#### Average Daily New Cases & Deaths per 1M Over Last 14 Days

|                  | •     |        |  |
|------------------|-------|--------|--|
|                  | Cases | Deaths |  |
| Ontario          | 120   | 2      |  |
| Manitoba         | 119   | 2      |  |
| Quebec           | 114   | 2      |  |
| Alberta          | 87    | 2      |  |
| Saskatchewan     | 62    | 1      |  |
| British Columbia | 56    | 1      |  |