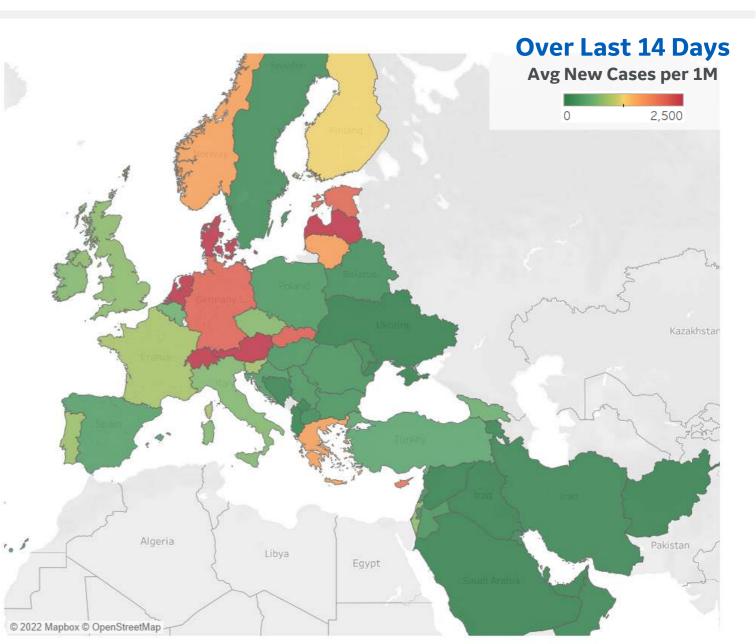

### Average Daily New Cases & Deaths per 1M Over Last 14 Days

.....

|             | Cases | Deaths |
|-------------|-------|--------|
| Austria     | 3,921 | 3      |
| Netherlands | 3,749 | 1      |
| Latvia      | 3,515 | 8      |
| Switzerland | 2,538 | 2      |
| Denmark     | 2,502 | 7      |
| Slovakia    | 2,170 | 6      |
| Germany     | 2,124 | 2      |
| Estonia     | 2,101 | 7      |
| Cyprus      | 1,943 | 3      |
| Lithuania   | 1,612 | 6      |
| Norway      | 1,583 | 2      |
| Greece      | 1,578 | 5      |
| Finland     | 1,244 | 4      |
| Bahrain     | 1,053 | 0      |
| France      | 911   | 2      |

Top 15 countries selected by 14-day avg new cases per 1M Excl. countries with population < 1M

Updated 15 Mar 2022, 3:30 GMT

\*Mexico last updated 2/3

### Average New Cases per 1M Over Last 14 Days