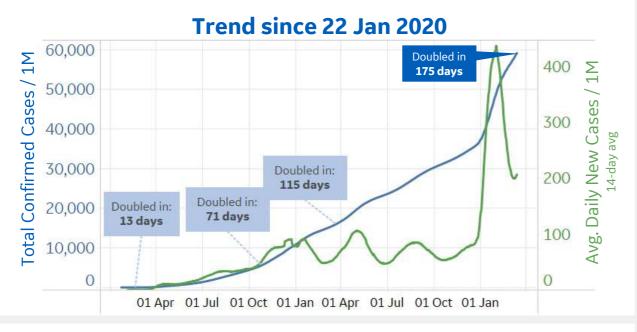

|                 | Averag<br>last 7 |               | Sir                | <b>Total</b><br>nce 22 Jan 20 | 20              | <b>Change fro</b><br>14 day avg c | 0      |                  | Averag<br>last 7 |               | Sir                | <b>Total</b><br>nce 22 Jan 20 | 20              | Change from<br>14 day avg o |        |
|-----------------|------------------|---------------|--------------------|-------------------------------|-----------------|-----------------------------------|--------|------------------|------------------|---------------|--------------------|-------------------------------|-----------------|-----------------------------|--------|
| 1 - 25          | New<br>Confirmed | New<br>Deaths | Total<br>Confirmed | Estimated<br>Recovered        | Total<br>Deaths | Confirmed                         | Deaths | 26 - 50          | New<br>Confirmed | New<br>Deaths | Total<br>Confirmed | Estimated<br>Recovered        | Total<br>Deaths | Confirmed                   | Deaths |
| Bulgaria        | 234              | 5             | 160,136            | 151,462                       | 5,195           | -53%                              | -43%   | Panama           | 71               | 1             | 176,055            | 173,155                       | 1,886           | -65%                        | -55%   |
| Hungary         | 212              | 5             | 187,815            | 179,551                       | 4,622           | -58%                              | -35%   | Serbia           | 244              | 2             | 222,094            | 216,620                       | 1,784           | -52%                        | -50%   |
| North Macedonia | 127              | 5             | 144,713            | 138,206                       | 4,390           | -56%                              | -43%   | Estonia          | 1,664            | 7             | 400,415            | 369,230                       | 1,774           | -45%                        | 14%    |
| Georgia         | 363              | 7             | 409,988            | 397 <b>,</b> 690              | 4,150           | -78%                              | -29%   | Sweden           | 150              | 4             | 244,233            | 239,953                       | 1,762           | -42%                        | 2%     |
| Croatia         | 333              | 4             | 261,466            | 253,153                       | 3,736           | -49%                              | -45%   | Austria          | 4,539            | 3             | 350,187            | 293,605                       | 1,688           | 28%                         | 1%     |
| Czechia         | 753              | 3             | 344,195            | 330,113                       | 3,656           | -37%                              | -27%   | Costa Rica       | 234              | 2             | 161,546            | 155,927                       | 1,602           | -55%                        | -29%   |
| Slovakia        | 2,098            | 6             | 417,274            | 383,423                       | 3,465           | -35%                              | 30%    | Switzerland      | 3,007            | 2             | 355,042            | 317 <b>,</b> 975              | 1,533           | 35%                         | 29%    |
| Romania         | 176              | 3             | 145,131            | 138,497                       | 3,346           | -62%                              | -42%   | Germany          | 2,343            | 2             | 206,146            | 174,905                       | 1,499           | 7%                          | 6%     |
| Lithuania       | 1,580            | 6             | 353,357            | 327,623                       | 3,172           | -27%                              | -24%   | Lebanon          | 133              | 1             | 158,905            | 154,808                       | 1,495           | -65%                        | -47%   |
| Slovenia        | 971              | 3             | 441,485            | 425,958                       | 3,083           | -41%                              | -44%   | Jordan           | 230              | 0             | 162,173            | 157,755                       | 1,361           | -80%                        | -78%   |
| Poland          | 290              | 3             | 153,744            | 146,567                       | 2,997           | -39%                              | -33%   | Ireland          | 773              | 2             | 271,746            | 260,360                       | 1,339           | 0%                          | -26%   |
| US              | 107              | 4             | 240,250            | 235,596                       | 2,924           | -51%                              | -32%   | Netherlands      | 3,847            | 1             | 428,530            | 374,738                       | 1,303           | 59%                         | 46%    |
| Armenia         | 32               | 2             | 142,413            | 138,740                       | 2,893           | -83%                              | -56%   | West Bank and G. | 104              | 1             | 142,981            | 138,892                       | 1,226           | -67%                        | -40%   |
| Latvia          | 3,090            | 6             | 393,562            | 341,464                       | 2,882           | -29%                              | 0%     | Israel           | 765              | 2             | 429,718            | 417,693                       | 1,199           | -53%                        | -63%   |
| Argentina       | 110              | 1             | 198,502            | 194,044                       | 2,814           | -54%                              | -48%   | Turkey           | 335              | 2             | 172,538            | 165,151                       | 1,144           | -53%                        | -39%   |
| Belgium         | 663              | 2             | 314,079            | 303,170                       | 2,624           | -22%                              | -42%   | Denmark          | 2,136            | 8             | 517,440            | 481,508                       | 902             | -52%                        | 12%    |
| Italy           | 820              | 2             | 221,184            | 208,523                       | 2,594           | -8%                               | -35%   | Bahrain          | 861              | 0             | 315,822            | 300,218                       | 860             | -48%                        | -62%   |
| Greece          | 1,743            | 5             | 252,864            | 228,229                       | 2,548           | 0%                                | -25%   | Cyprus           | 2,339            | 3             | 292,375            | 264,427                       | 747             | 9%                          | -30%   |
| UK              | 876              | 2             | 289,800            | 276,570                       | 2,406           | 45%                               | -9%    | Mauritius        | 1,299            | 3             | 142,606            | 129,528                       | 734             | -57%                        | -28%   |
| EU              | 1,240            | 3             | 259,635            | 241,068                       | 2,314           | -8%                               | -29%   | Mongolia         | 146              | 0             | 278,967            | 275,690                       | 664             | -72%                        | -59%   |
| Chile           | 847              | 6             | 172,720            | 156,805                       | 2,295           | -38%                              | 2%     | Kuwait           | 77               | 0             | 146,458            | 144,421                       | 597             | -66%                        | -24%   |
| Spain           | 377              | 2             | 240,060            | 232,626                       | 2,163           | -34%                              | -49%   | Norway           | 1,147            | 2             | 249,368            | 226,888                       | 323             | -39%                        | 82%    |
| France          | 1,002            | 2             | 363,008            | 348,090                       | 2,162           | -18%                              | -41%   | Australia        | 1,337            | 1             | 142,075            | 125,648                       | 219             | 40%                         | -26%   |
| Portugal        | 673              | 1             | 331,505            | 317,468                       | 2,087           | -30%                              | -52%   | Singapore        | 2,603            | 2             | 160,578            | 121,315                       | 196             | -5%                         | 25%    |
| Uruguay         | 411              | 2             | 248,832            | 239,920                       | 2,042           | -62%                              | -47%   | Total World      | 216              | 1             | 59,131             | 55,460                        | 780             | -6%                         | -28%   |

Change from 14d ago: Compares 14d-avgs. of Daily New Cases/Deaths today with 14d-avgs from 14d ago Estimated Recovered: Cases 14d ago - Deaths today

Top 50 countries selected by Cases / 1M. Sorted by Total Deaths / 1M Excludes countries with population < 1M