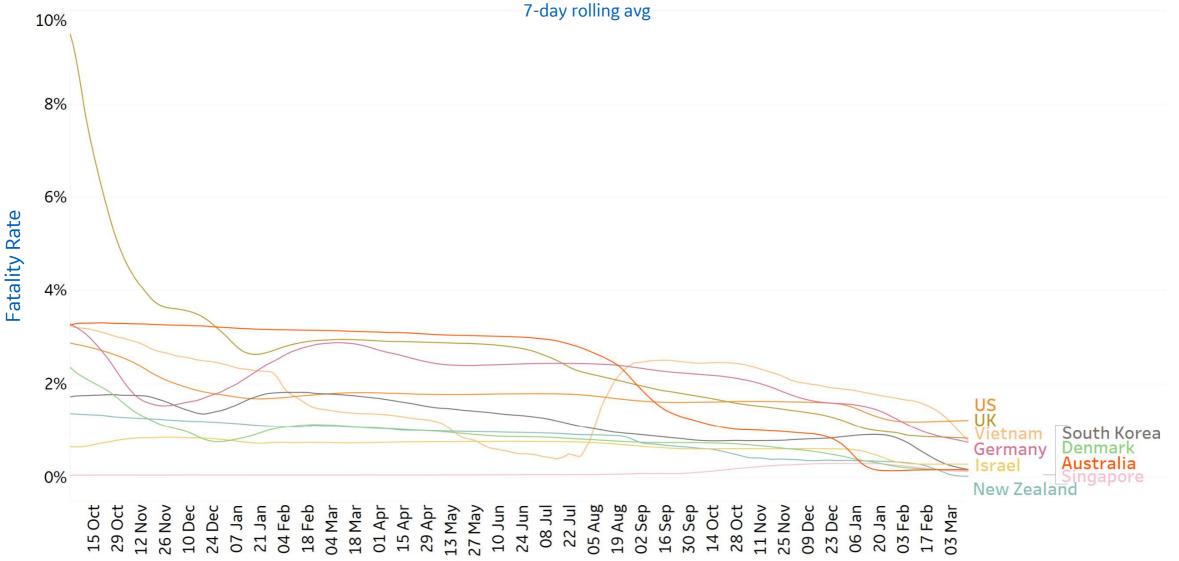

### Feature: Cases, Deaths, and Vaccinations in Israel & South Korea

GE Healthcare COMMAND CENTERS

Updated 15 Mar 2022, 3:30 GMT 14

### Feature: Cases, Deaths, and Vaccinations in Australia & New Zealand

Updated 15 Mar 2022, 3:30 GMT 15

**GE Healthcare** 

**COMMAND CENTERS** 

### Feature: Cases, Deaths, and Vaccinations in Denmark & Vietnam

GE Healthcare

Updated 15 Mar 2022, 3:30 GMT 16