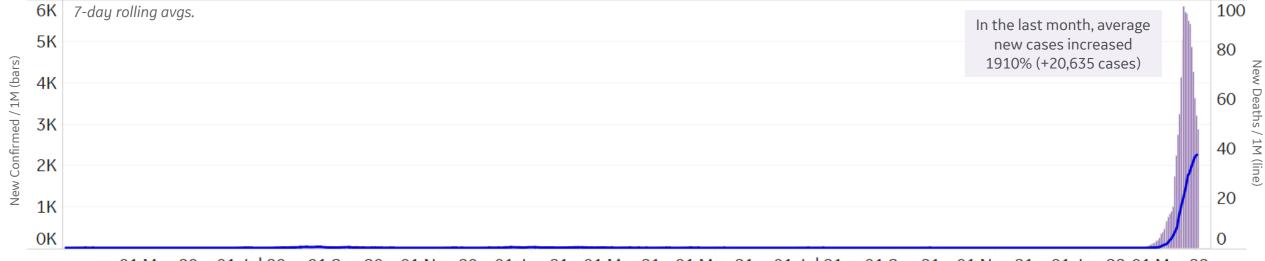

## New Confirmed Cases in Select Countries

Updated 15 Mar 2022, 3:30 GMT 7

### Daily New Confirmed Cases / 1M