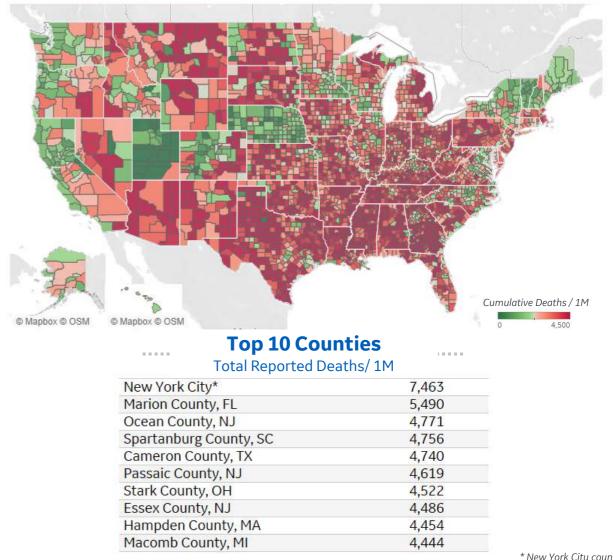

### **Confirmed Cases per 1M to date**

### **Reported Deaths per 1M to date**

Broward County, FL

Osceola County, FL

### Top 20 Counties

Total Vaccinations per Population

| Webb County, TX          | 2.46 |
|--------------------------|------|
| Miami-Dade County, FL    | 1.87 |
| Montgomery County, MD    | 1.87 |
| Cumberland County, ME    | 1.84 |
| Marin County, CA         | 1.84 |
| El Paso County, TX       | 1.82 |
| Fairfield County, CT     | 1.81 |
| Howard County, MD        | 1.80 |
| Santa Clara County, CA   | 1.79 |
| Nassau County, NY        | 1.78 |
| Chester County, PA       | 1.77 |
| Westchester County, NY   | 1.77 |
| Montgomery County, PA    | 1.76 |
| Wake County, NC          | 1.76 |
| San Francisco County, CA | 1.76 |
| San Mateo County, CA     | 1.75 |
| Middlesex County, MA     | 1.74 |
| San Diego County, CA     | 1.73 |
| Cameron County, TX       | 1.73 |
| New York City*           | 1.73 |

**Note:** Lists includes counties ≥ 250K population

\* New York City counties aggregated into one reporting area \* Data not available for Hawaii, Idaho, and some counties in Georgia, West Virginia

.....