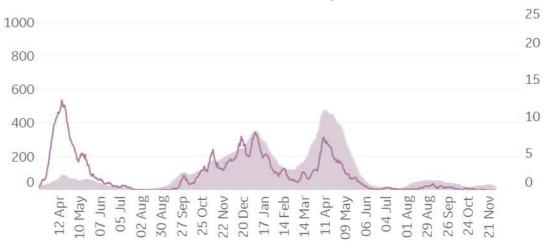

### Baltimore, MD

**Portland, OR** 

Seattle, WA

### **Durham, NC**

Daily New Deaths / 1M (Lines) 7-day Rolling Avg