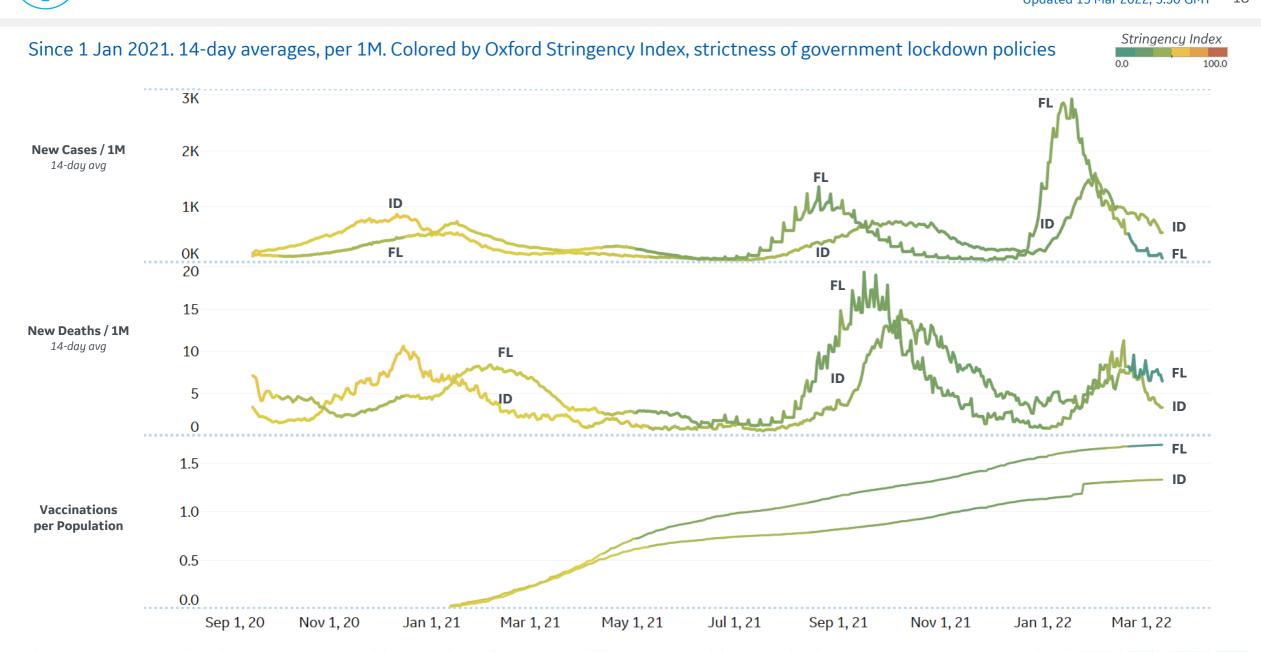

## Feature: Cases, Deaths, and Vaccinations in Florida & Idaho

Updated 15 Mar 2022, 3:30 GMT 18

**GE Healthcare** 

**COMMAND CENTERS** 

7-day Rolling Avg