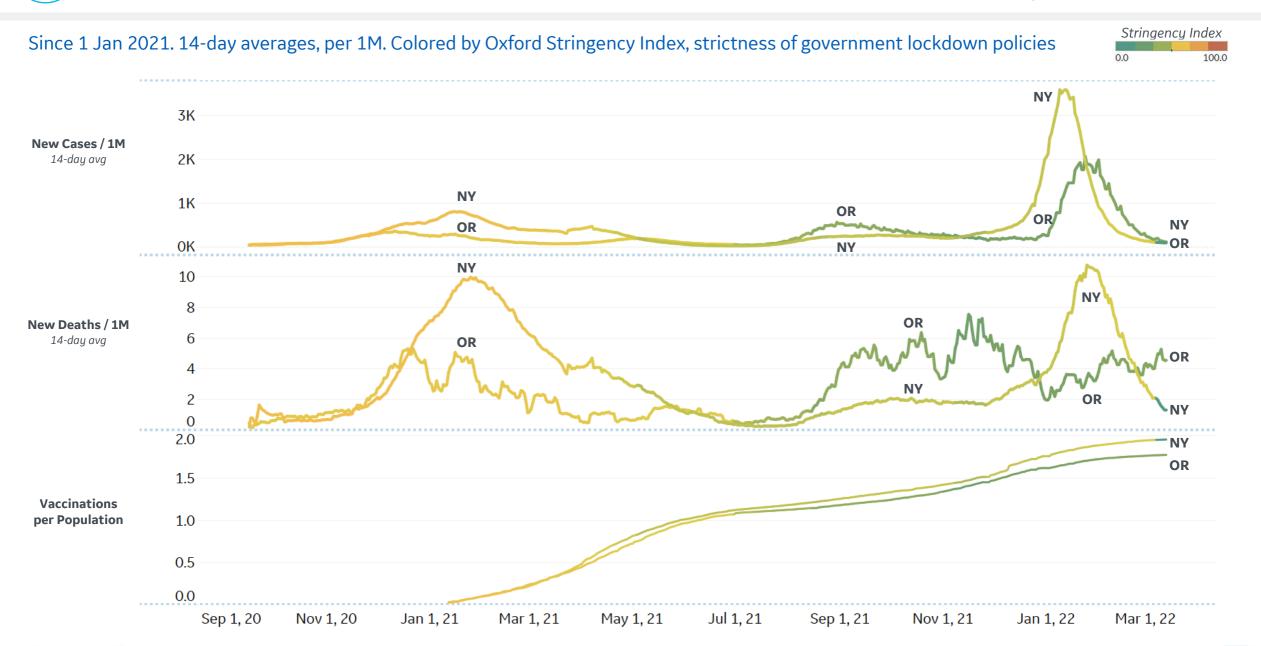

## Feature: Cases, Deaths, and Vaccinations in New York & Oregon

#### Updated 15 Mar 2022, 3:30 GMT 17

**GE Healthcare** 

**COMMAND CENTERS** 