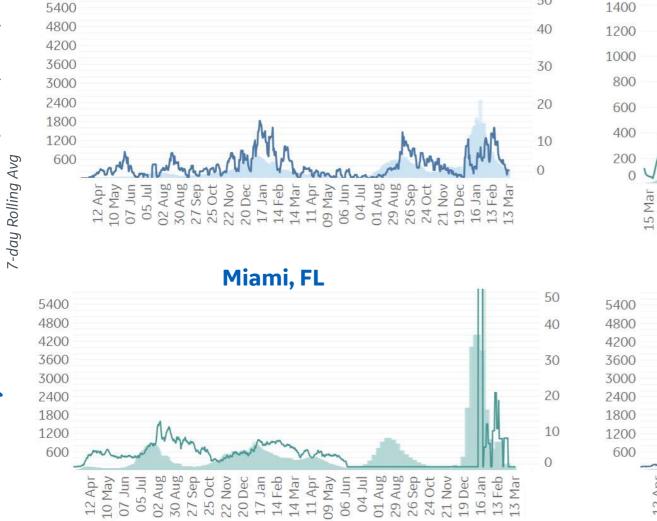

## Feature: Trends in CC Ecosystem Cities

50

Orlando, FL

Daily New Deaths / 1M (Lines) 7-day Rolling Avg

\*Bradford last updated 4/16

\*Large jump in Miami and Orlando deaths due to batched reporting on 11 Jan