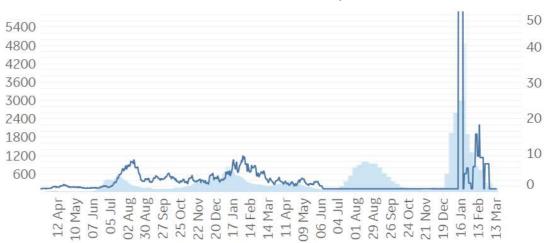

## Feature: Trends in CC Ecosystem Cities

50

Orlando, FL

Daily New Deaths / 1M (Lines) 7-day Rolling Avg

\*Bradford last updated 4/16

\*Large jump in Miami and Orlando deaths due to batched reporting on 11 Jan