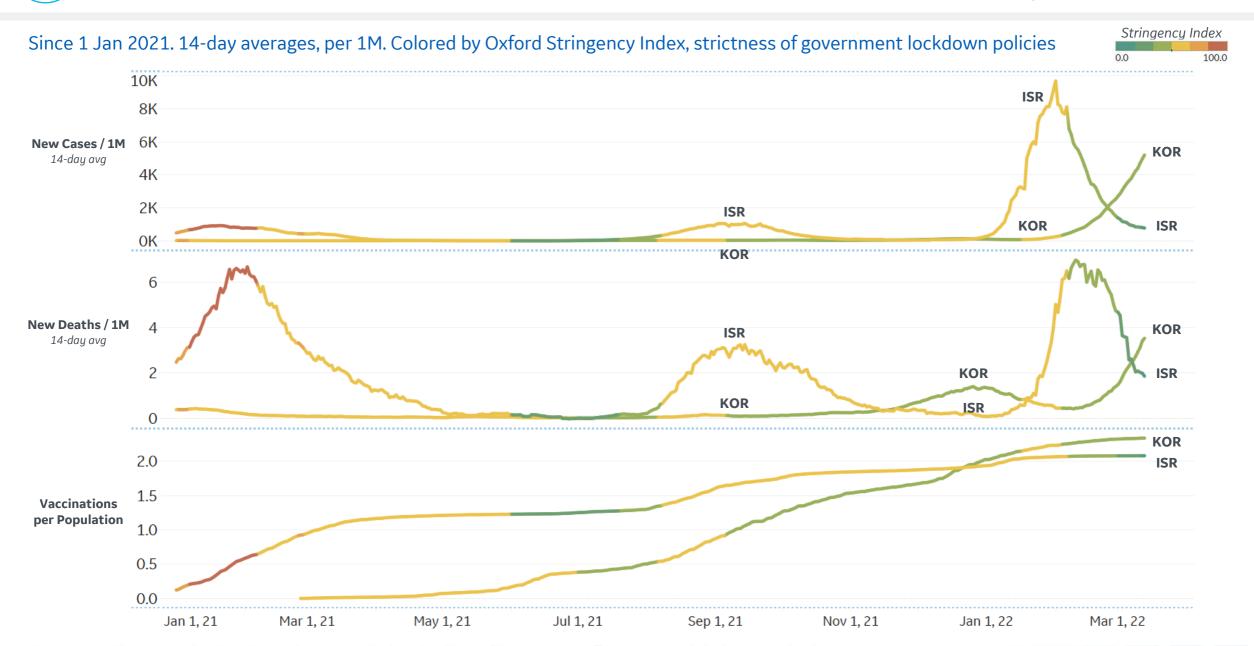

### Feature: Cases, Deaths, and Vaccinations in Israel & South Korea

GE Healthcare COMMAND CENTERS

Updated 15 Mar 2022, 3:30 GMT 14